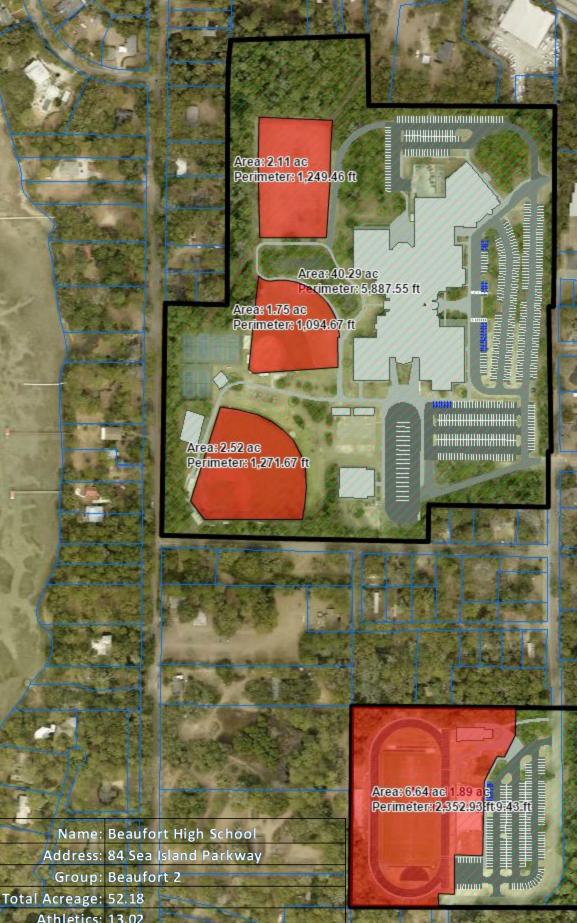

Athletics: 13.02 Total Grounds 39.16

0 0.0175 0.035 0.07 Miles Global Leader in Facilities GIS | www.penbaysolutions.com

Area: 2.33 ac Perimeter: 1,309.46 ft

HIHIMAN

Area:0.77 ac Perimeter: 733.03 ft

Area: 42.15 ac Perimeter: 8,252.68 ft