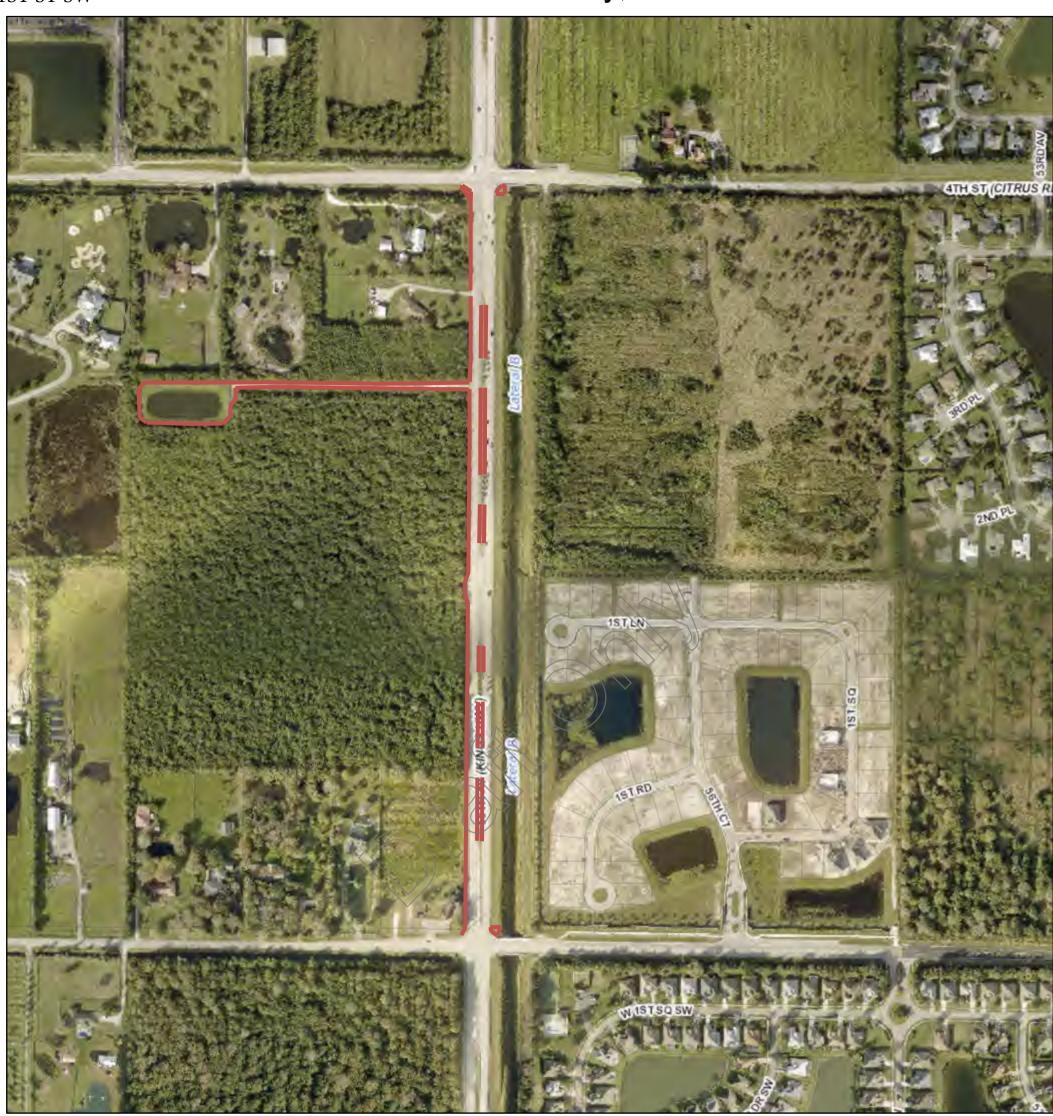

#### 10/9/2020, 9:46:57 AM

Override 1

### Address\_Points

- D SF : (Developed, Single Family Residential)
- D MF : (Developed, Multi-Family Residential)
- D GQ : (Developed, Group Quarters)
- D MH : (Developed, Mobile Home Residential)
- D COM: (Developed, Commercial)
- D AGR : (Developed, Agriculture)
- D GOV : Developed, Government

- D AS : Developed, Accessory Structure
- D ANS : Developed, Accessory Non-Structure
- D Other (Developed, All Other)
- U Undeveloped
- X DUAL 2nd, Not-Recognized Address used at Location
- Municipal Boundaries

Subdivisions

Parcels

Mobile Home Parks



W55TH SO 12TH ST (ROSEDALE RD)



10/9/2020, 10:19:09 AM







Mobile Home Parks



Override 1

Municipal Boundaries
Subdivisions
Parcels
Mobile Home Parks

10/9/2020, 10:31:58 AM



Mobile Home Parks







Override 1

Municipal Boundaries
Subdivisions
Parcels

Mobile Home Parks

10/14/2020, 9:06:44 AM





Override 1

Municipal Boundaries
Subdivisions
Parcels

Mobile Home Parks