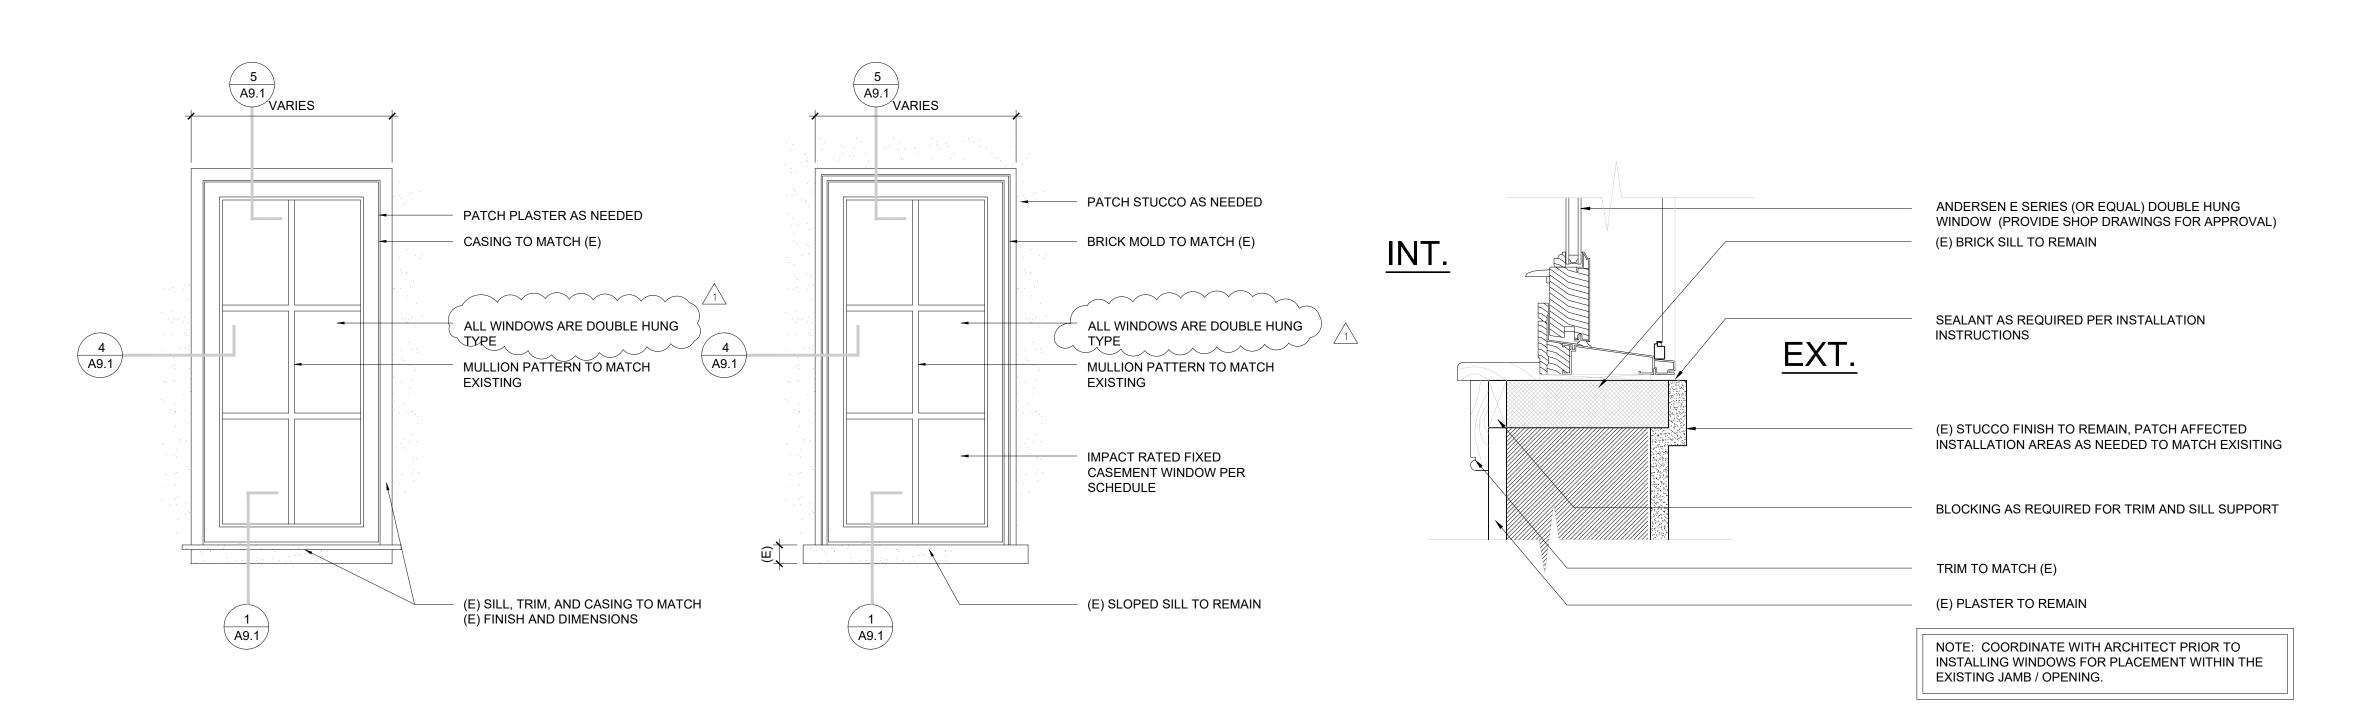

DATE

9.27.19

**415 SOUTH PENINSULA DRIVE DAYTONA BEACH FL** 32118

SCALE: DRAWN: CHECKED PROJECT NO:

AS NOTED 2019-007

A2.1

WINDOW SILL DETAIL (TYPICAL)

SCALE: 3" = 1'-0"

WINDOW JAMB DETAIL (TYPICAL)

SCALE: 3" = 1'-0"