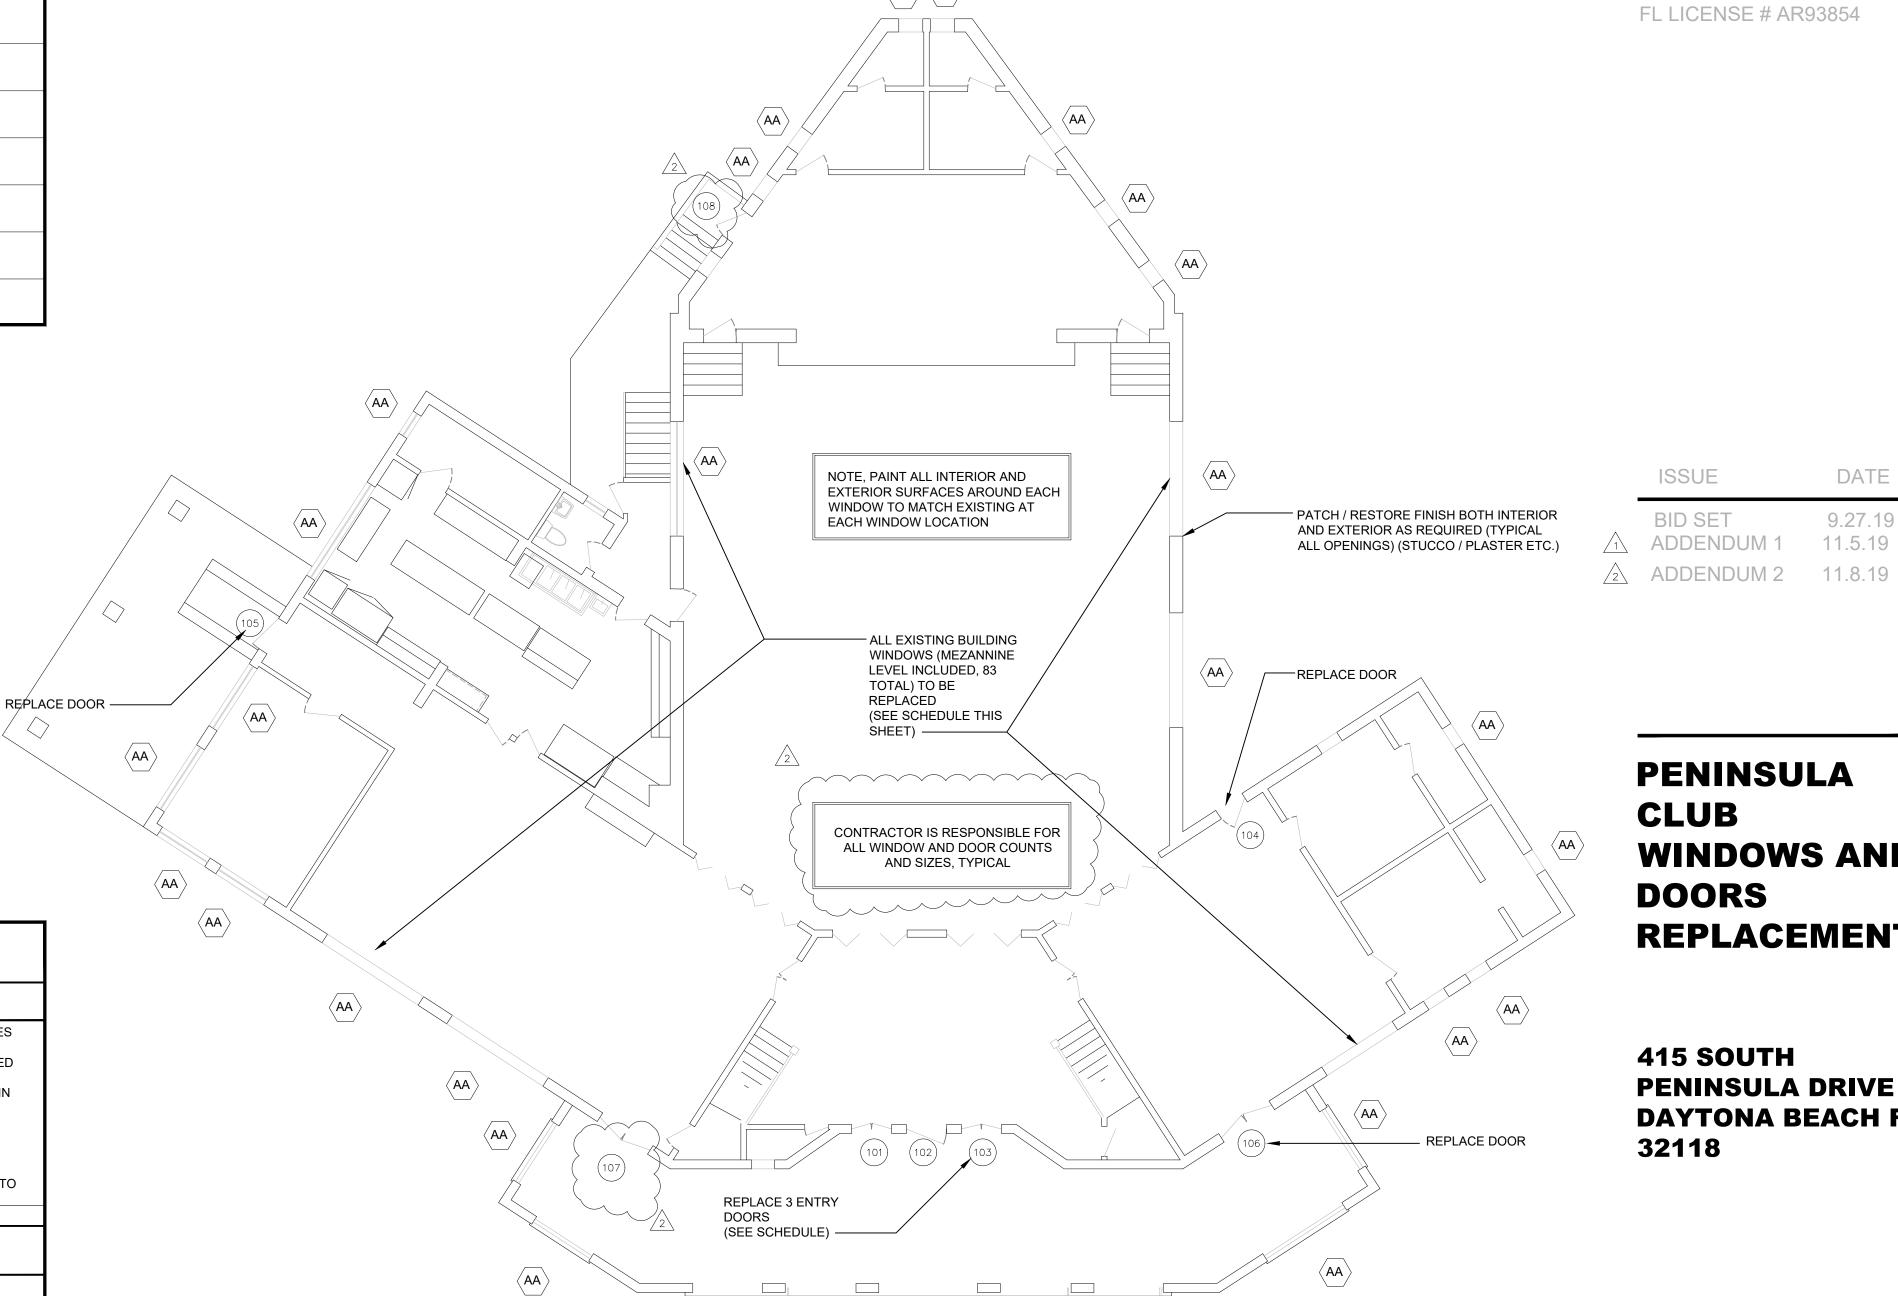

9.27.19

415 SOUTH
PENINSULA DRIVE
DAYTONA BEACH FL
32118

SCALE: DRAWN: CHECKED PROJECT N AS NOTED BCC BCC 2019-007

A0.1

|     |            |            |       |            |       | WHEN<br>APPLICABLE | DIVIDED LIGHTS TO MATCH EXISTING, SATIN NICKEL NEWBURY DOOR HARDWARE 5 DOOR UNITS, SEE PLAN FOR LOCATIONS |
|-----|------------|------------|-------|------------|-------|--------------------|-----------------------------------------------------------------------------------------------------------|
|     |            |            |       |            |       |                    | ALL ROUGH OPENINGS AND CONFIGURATIONS TO BE VERIFIED PRIOR TO WINDOW ORDERING BY CONTRACTOR               |
| 101 | ALUM. CLAD | (PR) 3'-0" | 6'-8" | ALUM. CLAD | WHITE | TBD                | SEE GENERAL REMARKS ABOVE                                                                                 |
| 102 | ALUM. CLAD | 3'-4 1/2"  | 7'-0" | ALUM. CLAD | WHITE | TBD                | SEE GENERAL REMARKS ABOVE                                                                                 |
| 103 | ALUM. CLAD | (PR) 3'-0" | 6'-8" | ALUM. CLAD | WHITE | TBD                | SEE GENERAL REMARKS ABOVE                                                                                 |
| 104 | ALUM. CLAD | 3'-0"      | 6'-8" | ALUM. CLAD | WHITE | TBD                | SEE GENERAL REMARKS ABOVE                                                                                 |
| 105 | ALUM. CLAD | 3'-0"      | 6'-8" | ALUM. CLAD | WHITE | TBD                | SEE GENERAL REMARKS ABOVE                                                                                 |
| 106 | ALUM. CLAD | (PR) 2'-6" | 7'-0" | ALUM. CLAD | WHITE | TBD                | SEE GENERAL REMARKS ABOVE                                                                                 |
| 107 | ALUM. CLAD | (PR) 2'-6" | 7'-0" | ALUM. CLAD | WHITE | TBD                | SEE GENERAL REMARKS ABOVE                                                                                 |
| 108 | ALUM. CLAD | 3'-0"      | 6'-8" | ALUM. CLAD | WHITE | TBD                | SEE GENERAL REMARKS ABOVE                                                                                 |

|      | /INDC  | )W SC     | HEDULE        |                    |                    |             |                            |                                                                                                                                                                                                                                                                                        |
|------|--------|-----------|---------------|--------------------|--------------------|-------------|----------------------------|----------------------------------------------------------------------------------------------------------------------------------------------------------------------------------------------------------------------------------------------------------------------------------------|
|      | FRAME  | E SIZE (U | J.O.N.)       |                    |                    | TYPE        | MANUFACTURER               | REMARKS                                                                                                                                                                                                                                                                                |
| NARK | WIDTH  | HEIGHT    | MAT'L         | INTERIOR<br>FINISH | EXTERIOR<br>FINISH | <u>/</u>    |                            | ANDERSEN E SERIES STORMWATCH SERIES (OR EQUAL), IMPACT RATED, WHITE ALUMINUM CLAD EXTERIOR, WHITE PAINTED PINE INTERIOR, SMART SUN LOW E, 7/8" DIVIDED LIGHTS TO MATCH EXISTING, SATIN NICKEL NEWBURY HARDWARE OR EQUAL, ALL WINDOWS IN BUILDING TO BE REPLACED ALL ROUGH OPENINGS AND |
| AA   | VARIES | VARIES    | ALUMINUM CLAD | WHITE              | WHITE              | DOUBLE HUNG | ANDERSEN E SERIES OR EQUAL | CONFIGURATIONS TO BE VERIFIED PRIOR TO WINDOW ORDERING BY CONTRACTOR                                                                                                                                                                                                                   |

## DOOR / WINDOW SCHEDULE NOTES

- 1. EXTERIOR DOOR AND WINDOW THICKNESS PER PRODUCT APPROVAL
- 2. COORDINATE DIMENSIONS SHOWN ABOVE WITH MANUFACTURERS DIMENSION REQUIREMENTS.
- 3. FACTORY PRIME +PAINT ALL DOORS AND DOOR FRAMES
- 4. GENERAL CONTRACTOR AND WINDOW / DOOR SUPPLIER TO VERIFY A LL QUANTITIES AND PROVIDE SHOP DRAWINGS PRIOR TO ORDERING / FABRICATION
- 5. MANUFACTURER TO PROVIDE DESIGN PRESSURES THAT WILL BE VERIFIED BY ARCHITECT