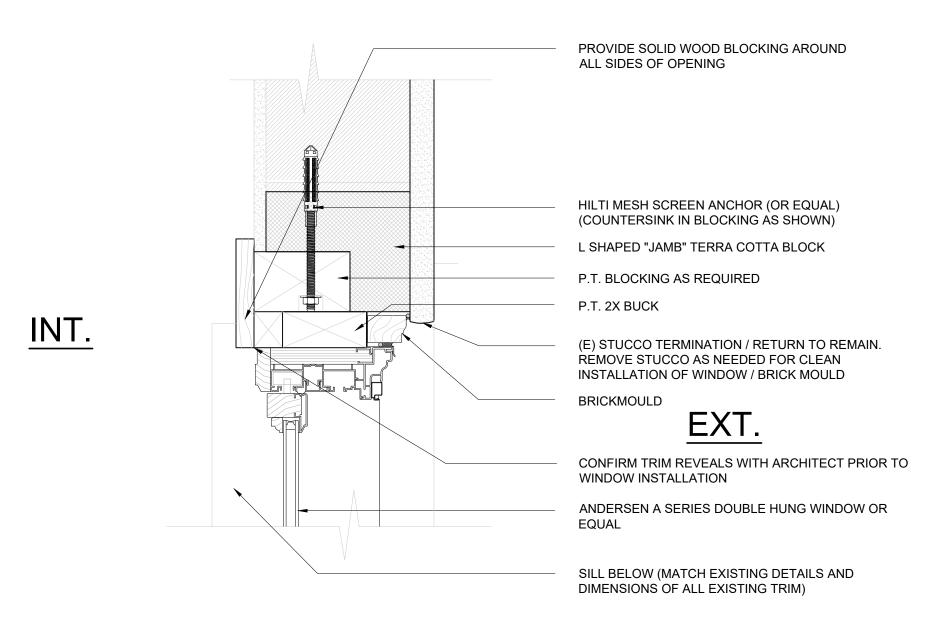

T APPROVAL
- 2. COORDINATE DIMENSIONS SHOWN ABOVE WITH MANUFACTURERS DIMENSION REQUIREMENTS.
- 3. FACTORY PRIME +PAINT ALL DOORS AND DOOR FRAMES
- 4. GENERAL CONTRACTOR AND WINDOW / DOOR SUPPLIER TO VERIFY A LL QUANTITIES AND PROVIDE SHOP DRAWINGS PRIOR TO ORDERING / FABRICATION
- 5. MANUFACTURER TO PROVIDE DESIGN PRESSURES THAT WILL BE VERIFIED BY ARCHITECT

### THE CITY OF DAYTONA BEACH



PUBLIC WORKS DEPARTMENT TECHNICAL SERVICES

950 BELLEVUE AVENUE DAYTONA BEACH, FL 32114

P 386 671 8610 F 386 957 6404

BRENT COHEN, ARCHITECT FL LICENSE # AR93854



**PENINSULA CLUB WINDOWS AND DOORS** REPLACEMENT

DATE

9.27.19

**415 SOUTH PENINSULA DRIVE DAYTONA BEACH FL** 32118

SCALE: DRAWN: CHECKED PROJECT NO:

AS NOTED 2019-007

A2.1







WINDOW SILL DETAIL (TYPICAL)

SCALE: 3" = 1'-0"







WINDOW JAMB DETAIL (TYPICAL)

SCALE: 3" = 1'-0"

### THE CITY OF DAYTONA BEACH



PUBLIC WORKS DEPARTMENT TECHNICAL SERVICES

950 BELLEVUE AVENUE DAYTONA BEACH, FL 32114

F 386 957 6404

P 386 671 8610

BRENT COHEN, ARCHITECT FL LICENSE # AR93854

 ISSUE
 DATE

 BID SET
 9.27.19

 ⚠ ADDENDUM 1
 11.5.19

## PENINSULA CLUB WINDOWS AND DOORS REPLACEMENT

415 SOUTH
PENINSULA DRIVE
DAYTONA BEACH FL
32118

SCALE: DRAWN: CHECKED PROJECT NO: AS NOTED BCC BCC 2019-007

A9.1