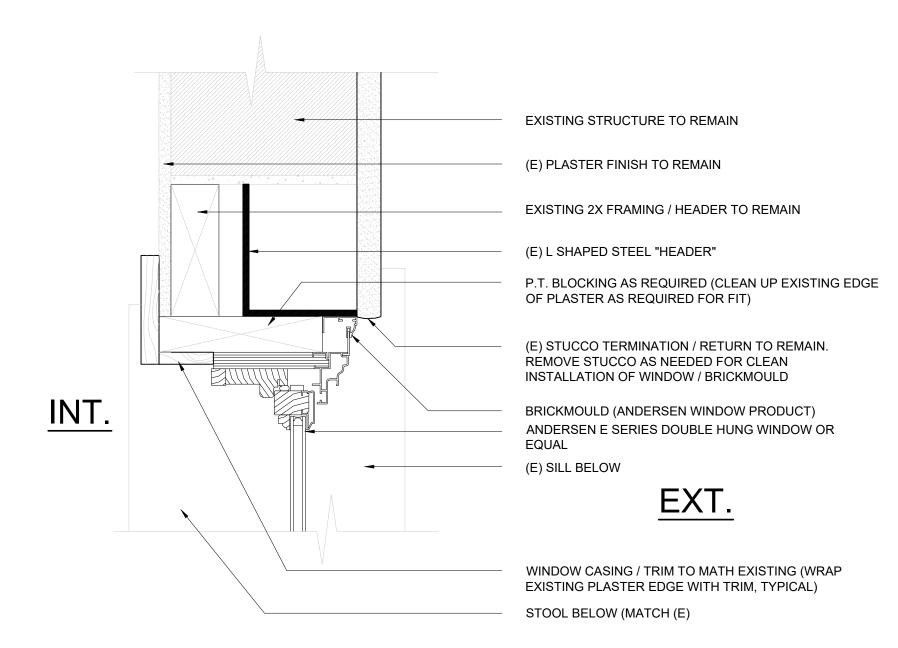

DATE

9.27.19

**415 SOUTH PENINSULA DRIVE DAYTONA BEACH FL** 32118

SCALE: DRAWN: CHECKED PROJECT NO:

AS NOTED 2019-007

A2.1

WINDOW SILL DETAIL (TYPICAL)

SCALE: 3" = 1'-0"