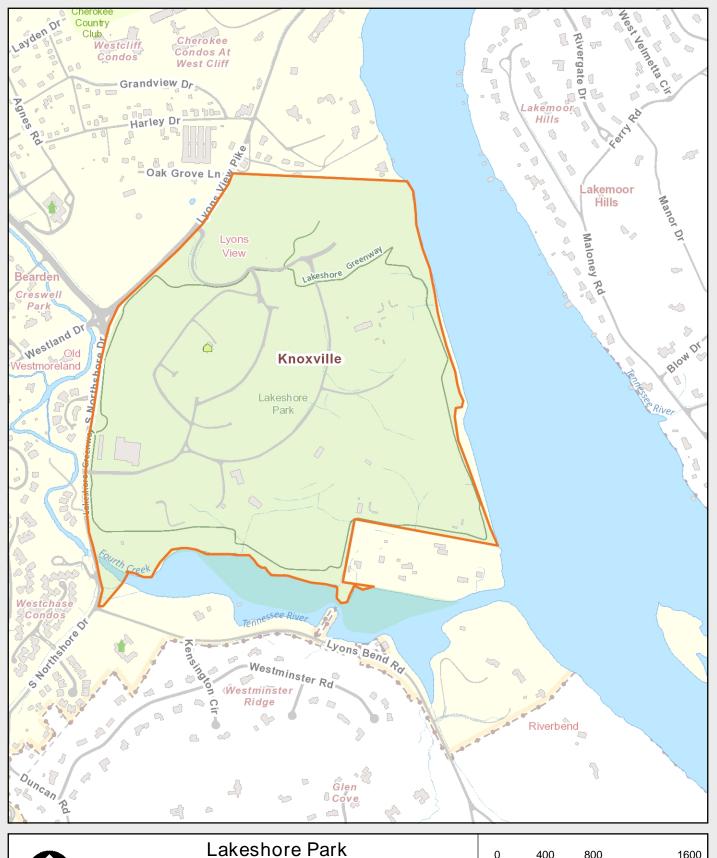

## Lakeshore Park off S. Northshore Dr and Lyons View

maintenance covers approximately 130 acres

KGIS makes no representation or warranty as to the accuracy of this map and its information, nor to its fitness for use. Any user of this map product accepts the same AS IS, WITH ALL FAULTS, and assumes all responsibility for the use thereof, and further covenants and agrees to hold KGIS harmless from any and all damage, loss, or liability arising from any use of this map product.