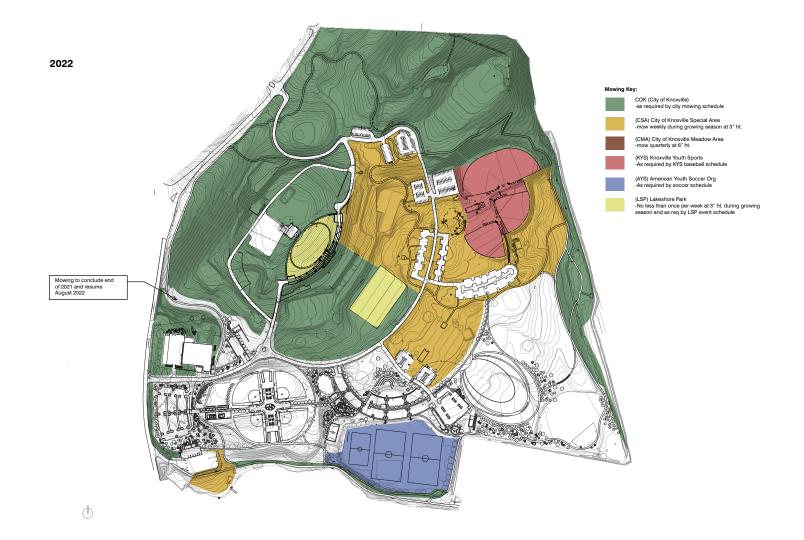

## Lakeshore Park off S. Northshore Dr and Lyons View

maintenance covers approximately 130 acres

KGIS makes no representation or warranty as to the accuracy of this map and its information, nor to its fitness for use. Any user of this map product accepts the same AS IS, WITH ALL FAULTS, and assumes all responsibility for the use thereof, and further covenants and agrees to hold KGIS harmless from any and all damage, loss, or liability arising from any use of this map product.