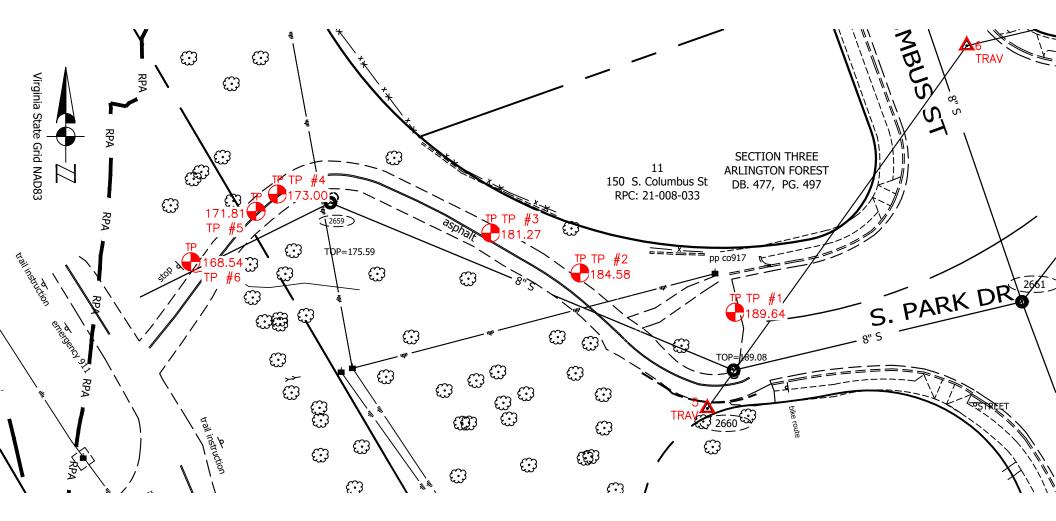

## S PARK DR TEST HOLES

| Project: M-0618-0201-S44D ADD ( Sparrow Pond )           | Prepared By: Bryson Ricks  |                                                                      | Date: 2021-09-27                                       |  |
|----------------------------------------------------------|----------------------------|----------------------------------------------------------------------|--------------------------------------------------------|--|
| City: Arlington                                          | State: VA                  |                                                                      | Test Hole: 1 of                                        |  |
| General Location: S. Park Dr.                            |                            |                                                                      |                                                        |  |
|                                                          | UTILITY IN                 | IFORMATION                                                           |                                                        |  |
| Utility Size: 12" Per Record                             | Material: Ductile Iron     |                                                                      | Good Condition: YES                                    |  |
| Utility Type: Water Line                                 |                            |                                                                      | Utility Owner: Arlington County                        |  |
|                                                          | ADDITIONAL UTI             | LITY INFORMATION                                                     |                                                        |  |
| Utility Size:                                            | Material:                  |                                                                      | See Test Hole No.:                                     |  |
| Utility Type: None                                       |                            |                                                                      | Utility Owner:                                         |  |
|                                                          | SITE CC                    | ONDITIONS                                                            |                                                        |  |
| Field Condition: Grass Area                              |                            | Pavement thickness: NA                                               |                                                        |  |
| Ground Condition: Brown Soil                             |                            | •                                                                    |                                                        |  |
| FIRST & SECOND BENCHMARK INFORMATION                     |                            |                                                                      |                                                        |  |
| 1st Elevation:                                           | 1st Benchmark Description: |                                                                      |                                                        |  |
| BM Check:                                                |                            |                                                                      |                                                        |  |
| 2nd Elevation:                                           | 2nd Benchmark Description: |                                                                      |                                                        |  |
| Elevation Datum:                                         |                            |                                                                      |                                                        |  |
| FIELD MARKER INFORMATION                                 |                            |                                                                      |                                                        |  |
| Type set: Chiseled "X"                                   | Elevation: 189.64'         |                                                                      |                                                        |  |
| Offset/Direction: Chiseled "X" is set C/L of the Utility | <i>.</i>                   |                                                                      |                                                        |  |
|                                                          | PROFI                      |                                                                      |                                                        |  |
|                                                          |                            | ield measurement: <u>5.32'</u><br>ity field measurement: <u>No</u> r | Elevation: <u>184.32'</u><br>ne Elevation: <u>None</u> |  |
| Facing: West Utility Width/Spacin                        | ng:                        |                                                                      |                                                        |  |
| PLAN VIEW                                                |                            |                                                                      | COORDINATES                                            |  |
|                                                          |                            | Northing: 7000528.8813                                               | Easting: 11876517.5045<br>COMMENTS/NOTES               |  |

| Project: M-0618-0201-S44D ADD ( Sparrow Pond )                                                                               | Prepared By: Bryson Ricks  |                                | Date: 2021-09-27                |  |
|------------------------------------------------------------------------------------------------------------------------------|----------------------------|--------------------------------|---------------------------------|--|
| City: Arlington                                                                                                              | State: VA                  |                                | Test Hole: 2 of                 |  |
| General Location: S. Park Dr.                                                                                                |                            |                                |                                 |  |
|                                                                                                                              | UTILITY IN                 | FORMATION                      |                                 |  |
| Utility Size: 12" Per Record                                                                                                 | Material: Ductile Iron     |                                | Good Condition: YES             |  |
| Utility Type: Water Line                                                                                                     |                            |                                | Utility Owner: Arlington County |  |
|                                                                                                                              | ADDITIONAL UTI             | LITY INFORMATION               |                                 |  |
| Utility Size:                                                                                                                | Material:                  |                                | See Test Hole No.:              |  |
| Utility Type: None                                                                                                           |                            |                                | Utility Owner:                  |  |
|                                                                                                                              | SITE CC                    | NDITIONS                       |                                 |  |
| Field Condition: Grass Area                                                                                                  |                            | Pavement thickness: NA         |                                 |  |
| Ground Condition: Brown Soil                                                                                                 |                            |                                |                                 |  |
| FIRST & SECOND BENCHMARK INFORMATION                                                                                         |                            |                                |                                 |  |
| 1st Elevation:                                                                                                               | 1st Benchmark Description: |                                |                                 |  |
| BM Check:                                                                                                                    |                            |                                |                                 |  |
| 2nd Elevation:                                                                                                               | 2nd Benchmark Description: |                                |                                 |  |
| Elevation Datum:                                                                                                             |                            |                                |                                 |  |
| FIELD MARKER INFORMATION                                                                                                     |                            |                                |                                 |  |
| Type set: Wooden Hub                                                                                                         | Elevation: 184.58'         |                                |                                 |  |
| Offset/Direction: Hub is set C/L of the Utility.                                                                             |                            |                                |                                 |  |
|                                                                                                                              | PROFI                      | LE VIEW                        |                                 |  |
| Top of utility field measurement: 4.98'   Elevation: 179.60'     Bottom of utility field measurement: None   Elevation: None |                            |                                |                                 |  |
| Facing: West                                                                                                                 |                            | ny neiù measurement. <u>No</u> |                                 |  |
| Facing: West Utility Width/Spacing:   PLAN VIEW COORDINATES                                                                  |                            |                                | COORDINATES                     |  |
| FLAN VILW                                                                                                                    |                            | Northing: 7000540.8474         | Easting: 11876470.3272          |  |
|                                                                                                                              |                            | Northing. 7000340.6474         | COMMENTS/NOTES                  |  |
|                                                                                                                              |                            |                                |                                 |  |

| Project: M-0618-0201-S44D ADD ( Sparrow Pond )                                                                               | Prepared By: Bryson Ricks    |                                 | Date: 2021-09-27                |
|------------------------------------------------------------------------------------------------------------------------------|------------------------------|---------------------------------|---------------------------------|
| City: Arlington                                                                                                              | State: VA                    |                                 | Test Hole: 3 of                 |
| General Location: S. Park Dr.                                                                                                |                              |                                 |                                 |
|                                                                                                                              | UTILITY IN                   | FORMATION                       |                                 |
| Utility Size: 12" Per Record                                                                                                 | Material: Ductile Iron       |                                 | Good Condition: YES             |
| Utility Type: Water Line                                                                                                     |                              |                                 | Utility Owner: Arlington County |
|                                                                                                                              | ADDITIONAL UTI               | LITY INFORMATION                |                                 |
| Utility Size:                                                                                                                | Material:                    |                                 | See Test Hole No.:              |
| Utility Type: None                                                                                                           |                              |                                 | Utility Owner:                  |
|                                                                                                                              | SITE CC                      | ONDITIONS                       |                                 |
| Field Condition: Asphalt                                                                                                     |                              | Pavement thickness: 6"          |                                 |
| Ground Condition: Brown Soil                                                                                                 | Ground Condition: Brown Soil |                                 |                                 |
| FIRST & SECOND BENCHMARK INFORMATION                                                                                         |                              |                                 |                                 |
| 1st Elevation:                                                                                                               | 1st Benchmark Description:   |                                 |                                 |
| BM Check:                                                                                                                    |                              |                                 |                                 |
| 2nd Elevation:                                                                                                               | 2nd Benchmark Description:   |                                 |                                 |
| Elevation Datum:                                                                                                             |                              |                                 |                                 |
|                                                                                                                              | FIELD MARKE                  | R INFORMATION                   |                                 |
| Type set: Mag Nail                                                                                                           | Elevation: 181.27'           |                                 |                                 |
| Offset/Direction: Nail is set C/L of the Utility.                                                                            |                              |                                 |                                 |
| PROFILE VIEW                                                                                                                 |                              |                                 |                                 |
| Top of utility field measurement: 4.79'   Elevation: 176.48'     Bottom of utility field measurement: None   Elevation: None |                              |                                 |                                 |
| Facing: West Hillin: Width Pracis                                                                                            |                              | ity neid measurement: <u>NO</u> |                                 |
| Facing: West Utility Width/Spacing:   DLAN VIEW COORDINATES                                                                  |                              |                                 |                                 |
| PLAN VIEW                                                                                                                    |                              | Northing 7000552 0405           |                                 |
|                                                                                                                              |                              | Northing: 7000553.0165          | Easting: 11876443.1561          |
|                                                                                                                              |                              |                                 | <u>COMMENTS/NOTES</u>           |

| Project: M-0618-0201-S44D ADD ( Sparrow Pond )                                                                               | Prepared By: Bryson Ricks    |                        | Date: 2021-09-27                         |
|------------------------------------------------------------------------------------------------------------------------------|------------------------------|------------------------|------------------------------------------|
| City: Arlington                                                                                                              | State: VA                    |                        | Test Hole: 4 of                          |
| General Location: S. Park Dr.                                                                                                |                              |                        |                                          |
|                                                                                                                              | UTILITY IN                   | FORMATION              |                                          |
| Utility Size: 12" Per Record                                                                                                 | Material: Ductile Iron       |                        | Good Condition: YES                      |
| Utility Type: Water Line                                                                                                     |                              |                        | Utility Owner: Arlington County          |
|                                                                                                                              | ADDITIONAL UTI               | LITY INFORMATION       |                                          |
| Utility Size:                                                                                                                | Material:                    |                        | See Test Hole No.:                       |
| Utility Type: None                                                                                                           |                              |                        | Utility Owner:                           |
|                                                                                                                              | SITE CO                      | NDITIONS               |                                          |
| Field Condition: Asphalt                                                                                                     |                              | Pavement thickness: 6" |                                          |
| Ground Condition: Brown Soil                                                                                                 | Ground Condition: Brown Soil |                        |                                          |
| FIRST & SECOND BENCHMARK INFORMATION                                                                                         |                              |                        |                                          |
| 1st Elevation:                                                                                                               | 1st Benchmark Description:   |                        |                                          |
| BM Check:                                                                                                                    |                              |                        |                                          |
| 2nd Elevation:                                                                                                               | 2nd Benchmark Description:   |                        |                                          |
| Elevation Datum:                                                                                                             |                              |                        |                                          |
|                                                                                                                              | FIELD MARKE                  | R INFORMATION          |                                          |
| Type set: Mag Nail                                                                                                           | Elevation: 173.00'           |                        |                                          |
| Offset/Direction: Nail is set C/L of the Utility.                                                                            |                              |                        |                                          |
|                                                                                                                              | PROFI                        | LE VIEW                |                                          |
| Top of utility field measurement: 6.02'   Elevation: 166.98'     Bottom of utility field measurement: None   Elevation: None |                              |                        |                                          |
| Facing: West Utility Width/Spacing:                                                                                          |                              |                        |                                          |
| PLAN VIEW COORDINATES                                                                                                        |                              |                        |                                          |
|                                                                                                                              |                              | Northing: 7000564.8628 | Easting: 11876378.2606<br>COMMENTS/NOTES |

| Project: M-0618-0201-S44D ADD ( Sparrow Pond )                                                                               | Prepared By: Bryson Ricks  |                        | Date: 2021-09-27                         |
|------------------------------------------------------------------------------------------------------------------------------|----------------------------|------------------------|------------------------------------------|
| City: Arlington                                                                                                              | State: VA                  |                        | Test Hole: 5 of                          |
| General Location: S. Park Dr.                                                                                                |                            |                        |                                          |
|                                                                                                                              | UTILITY IN                 | IFORMATION             |                                          |
| Utility Size: 12" Per Record                                                                                                 | Material: Ductile Iron     |                        | Good Condition: YES                      |
| Utility Type: Water Line                                                                                                     |                            |                        | Utility Owner: Arlington County          |
|                                                                                                                              |                            |                        |                                          |
| Utility Size:                                                                                                                | Material:                  |                        | See Test Hole No.:                       |
| Utility Type: None                                                                                                           |                            |                        | Utility Owner:                           |
|                                                                                                                              | SITE CO                    | ONDITIONS              |                                          |
| Field Condition: Asphalt                                                                                                     |                            | Pavement thickness: 7" |                                          |
| Ground Condition: Brown Soil                                                                                                 |                            |                        |                                          |
| FIRST & SECOND BENCHMARK INFORMATION                                                                                         |                            |                        |                                          |
| 1st Elevation:                                                                                                               | 1st Benchmark Description: |                        |                                          |
| BM Check:                                                                                                                    |                            |                        |                                          |
| 2nd Elevation:                                                                                                               | 2nd Benchmark Description: |                        |                                          |
| Elevation Datum:                                                                                                             |                            |                        |                                          |
| FIELD MARKER INFORMATION                                                                                                     |                            |                        |                                          |
| Type set: Mag Nail                                                                                                           | Elevation: 171.81'         |                        |                                          |
| Offset/Direction: Nail is set C/L of the Utility.                                                                            |                            |                        |                                          |
| PROFILE VIEW                                                                                                                 |                            |                        |                                          |
| Top of utility field measurement: 5.83'   Elevation: 165.98'     Bottom of utility field measurement: None   Elevation: None |                            |                        |                                          |
| Facing: West Utility Width/Spacin                                                                                            | ıg:                        |                        |                                          |
| PLAN VIEW COORDINATES                                                                                                        |                            |                        | COORDINATES                              |
|                                                                                                                              |                            | Northing: 7000559.6193 | Easting: 11876371.7306<br>COMMENTS/NOTES |

| Project: M-0618-0201-S44D ADD ( Sparrow Pond )                                                                               | Prepared By: Bryson Ricks  |                        | Date: 2021-09-27                         |  |
|------------------------------------------------------------------------------------------------------------------------------|----------------------------|------------------------|------------------------------------------|--|
| City: Arlington                                                                                                              | State: VA                  |                        | Test Hole: 6 of                          |  |
| General Location: S. Park Dr.                                                                                                |                            |                        |                                          |  |
|                                                                                                                              | UTILITY IN                 | FORMATION              |                                          |  |
| Utility Size: 12" Per Record                                                                                                 | Material: Ductile Iron     |                        | Good Condition: YES                      |  |
| Utility Type: Water Line                                                                                                     |                            |                        | Utility Owner: Arlington County          |  |
|                                                                                                                              | ADDITIONAL UTI             | LITY INFORMATION       |                                          |  |
| Utility Size:                                                                                                                | Material:                  |                        | See Test Hole No.:                       |  |
| Utility Type: None                                                                                                           |                            |                        | Utility Owner:                           |  |
|                                                                                                                              | SITE CC                    | ONDITIONS              |                                          |  |
| Field Condition: Grass Area                                                                                                  |                            | Pavement thickness: NA |                                          |  |
| Ground Condition: Brown Soil                                                                                                 |                            | -                      |                                          |  |
| FIRST & SECOND BENCHMARK INFORMATION                                                                                         |                            |                        |                                          |  |
| 1st Elevation:                                                                                                               | 1st Benchmark Description: |                        |                                          |  |
| BM Check:                                                                                                                    |                            |                        |                                          |  |
| 2nd Elevation:                                                                                                               | 2nd Benchmark Description: |                        |                                          |  |
| Elevation Datum:                                                                                                             |                            |                        |                                          |  |
| FIELD MARKER INFORMATION                                                                                                     |                            |                        |                                          |  |
| Type set: Wooden Hub                                                                                                         | Elevation: 168.54'         |                        |                                          |  |
| Offset/Direction: Hub is set C/L of the Utility.                                                                             |                            |                        |                                          |  |
|                                                                                                                              | PROFI                      |                        |                                          |  |
| Top of utility field measurement: 6.20'   Elevation: 162.34'     Bottom of utility field measurement: None   Elevation: None |                            |                        |                                          |  |
| Facing: West Utility Width/Spacin                                                                                            | ng:                        |                        |                                          |  |
| PLAN VIEW COORDINATES                                                                                                        |                            |                        | COORDINATES                              |  |
|                                                                                                                              |                            | Northing: 7000544.2830 | Easting: 11876351.8870<br>COMMENTS/NOTES |  |