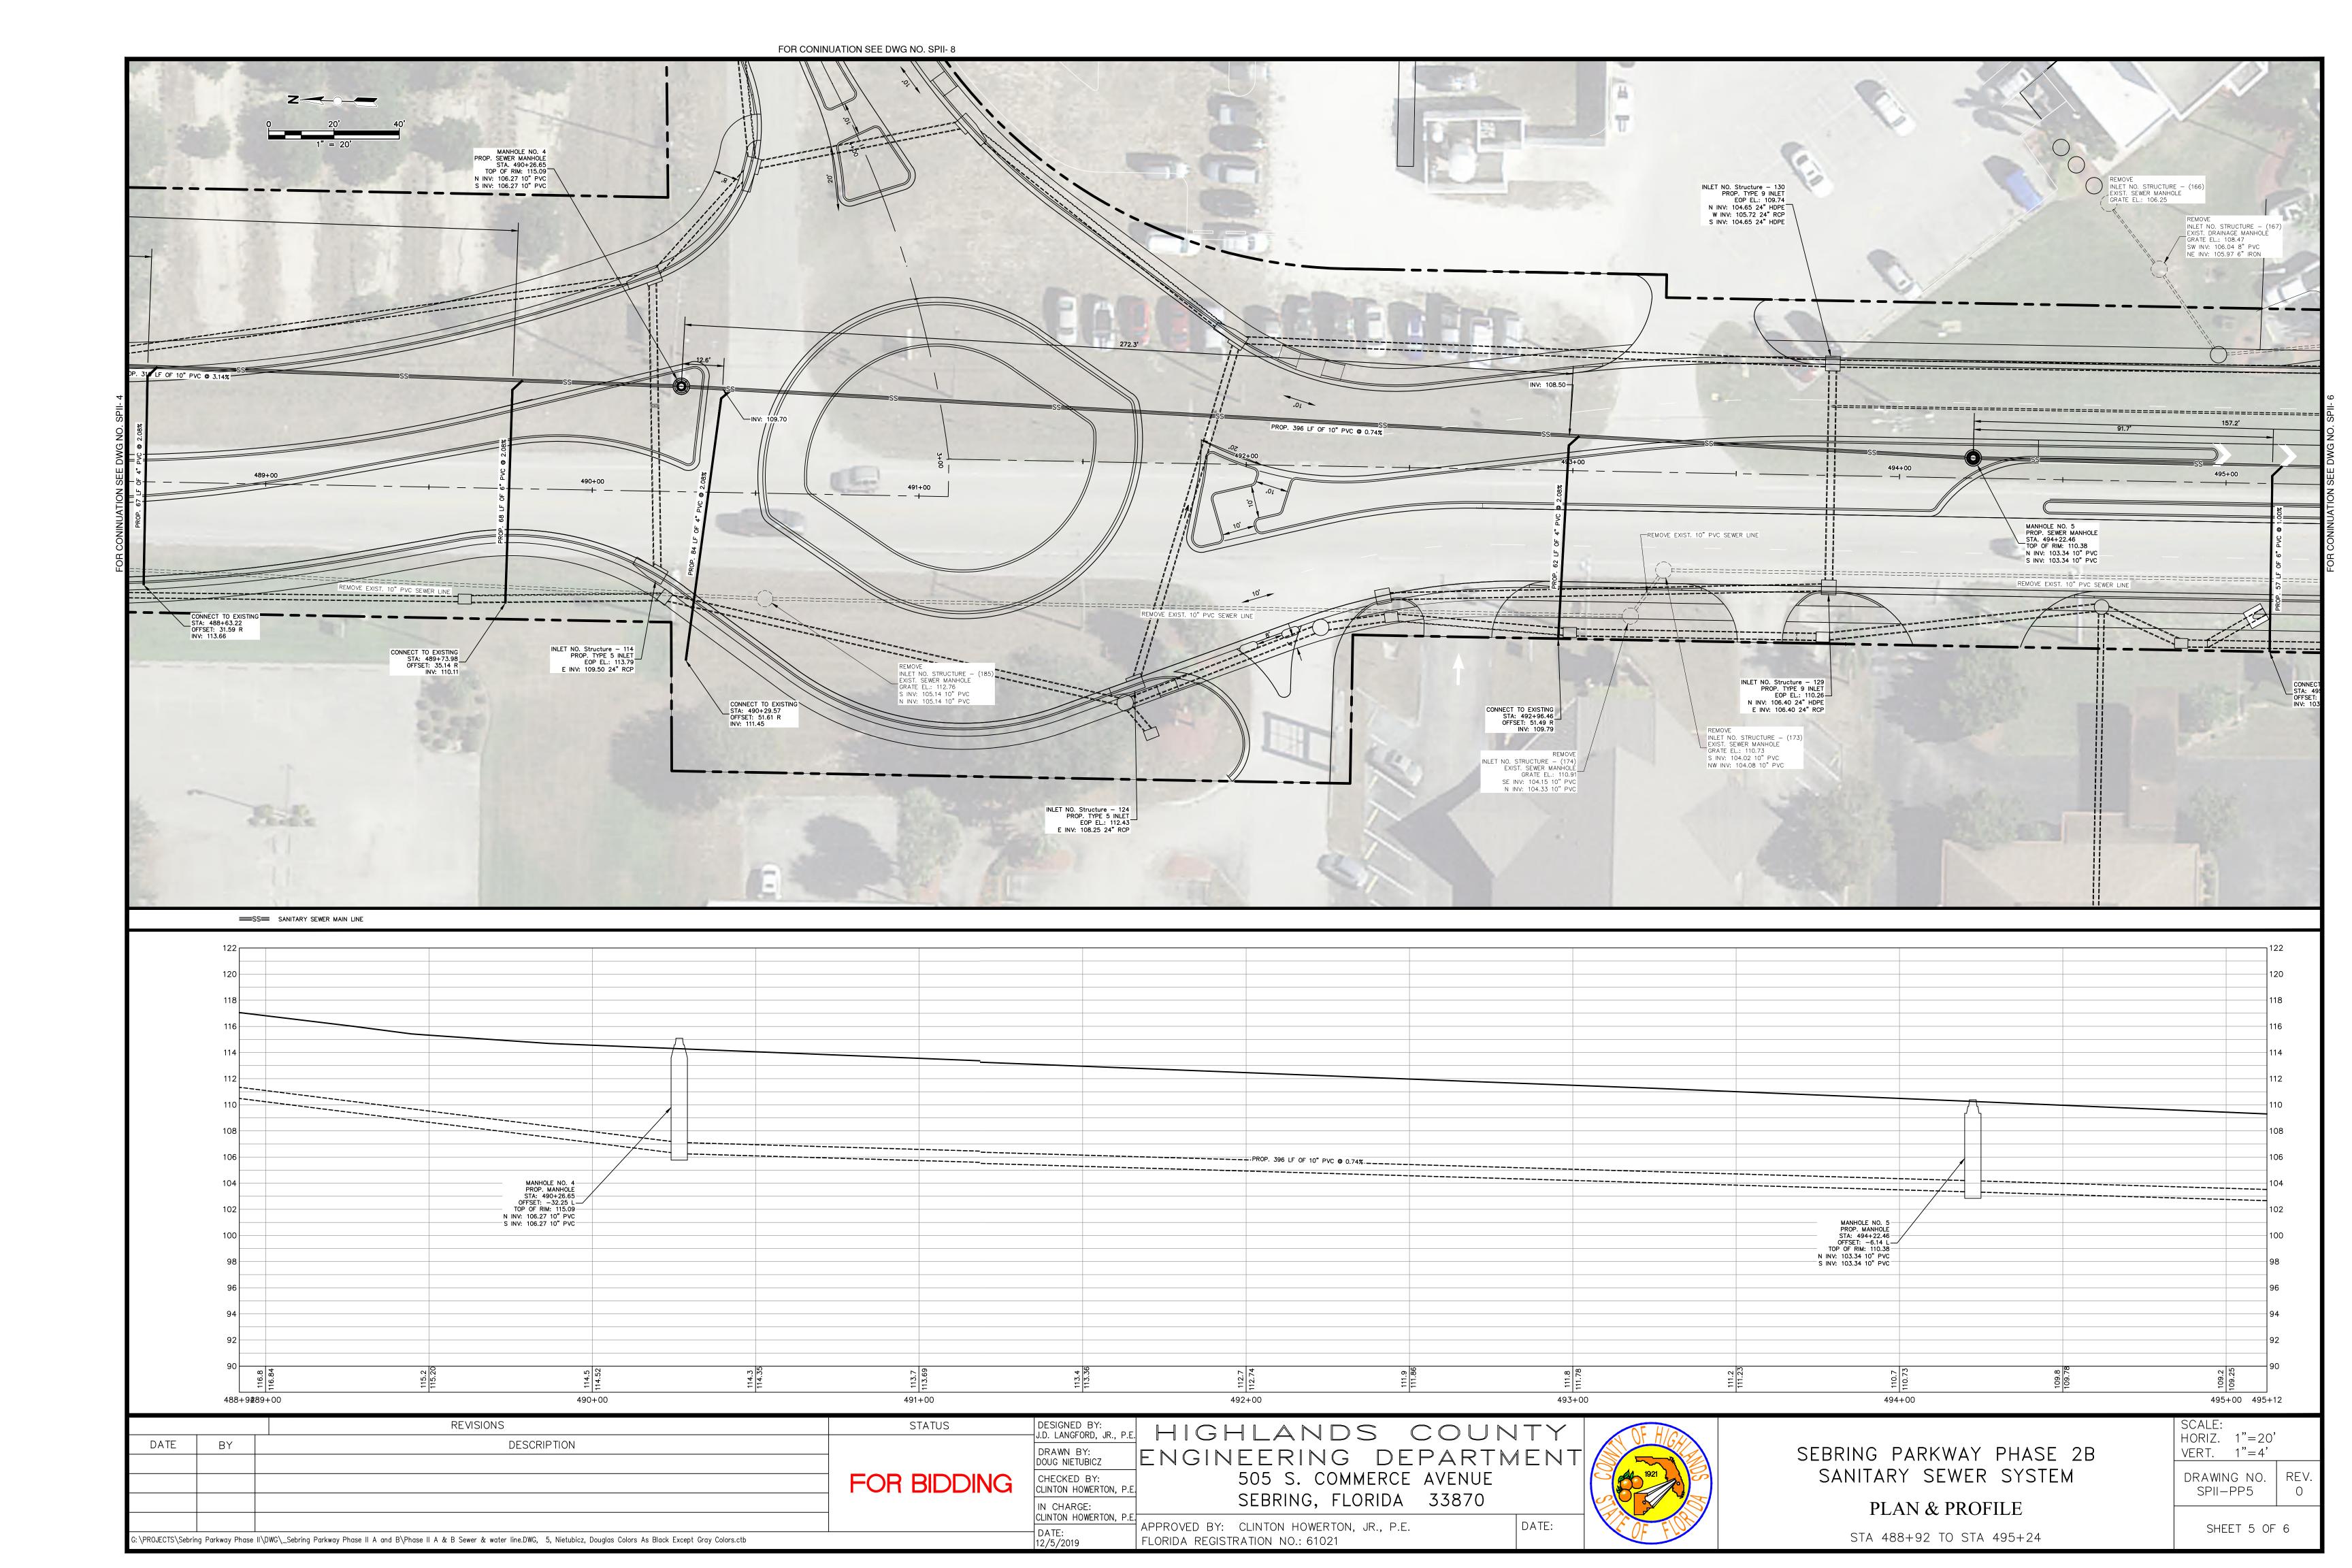

### TABULATION OF QUANTITIES

| SEBRING PARKWAY PHASE II-B IMPROVEMENTS HIGHLANDS COUNTY PROJECT NO. 17063 BASE BID |                                                |       |    |  |          |                  |          |      |
|-------------------------------------------------------------------------------------|------------------------------------------------|-------|----|--|----------|------------------|----------|------|
|                                                                                     |                                                |       |    |  | TASK NO. | ITEM DESCRIPTION | QUANTITY | UNIT |
|                                                                                     |                                                |       |    |  | 1        | MOBILIZATION     | 1        | LS   |
| 2                                                                                   | BONDS & INSURANCE                              | 1     | LS |  |          |                  |          |      |
| 3                                                                                   | TESTING                                        | 1     | LS |  |          |                  |          |      |
| 4                                                                                   | CONSTRUCTION SURVEY STAKING INCLUDING AS-BUILT | 1     | LS |  |          |                  |          |      |
| 5                                                                                   | MAINTENANCE OF TRAFFIC                         | 1     | LS |  |          |                  |          |      |
| 6                                                                                   | REMOVAL & DISPOSAL OF EXISTING UTILITIES       | 1     | LS |  |          |                  |          |      |
| 7                                                                                   | 4" SDR 35 PVC 1120 LA TERAL ASSEMBLY           | 567   | LF |  |          |                  |          |      |
| 8                                                                                   | 6" SDR 35 PVC 1120 LATERAL ASSEMBLY            | 341   | LF |  |          |                  |          |      |
| 9                                                                                   | 8" SDR 35 PVC 1120 LA TERAL ASSEMBLY           | 296   | LF |  |          |                  |          |      |
| 10                                                                                  | 10" SDR 35 PVC 1120 MAINLINE                   | 2,101 | LF |  |          |                  |          |      |
| 11                                                                                  | MANHOLE OFFSET TOP                             | 1     | EA |  |          |                  |          |      |
| 12                                                                                  | "DOGHOUSE" MANHOLE (LINED)                     | 1     | EA |  |          |                  |          |      |
| 13                                                                                  | MANHOLE (2 LINED)                              | 6     | EA |  |          |                  |          |      |