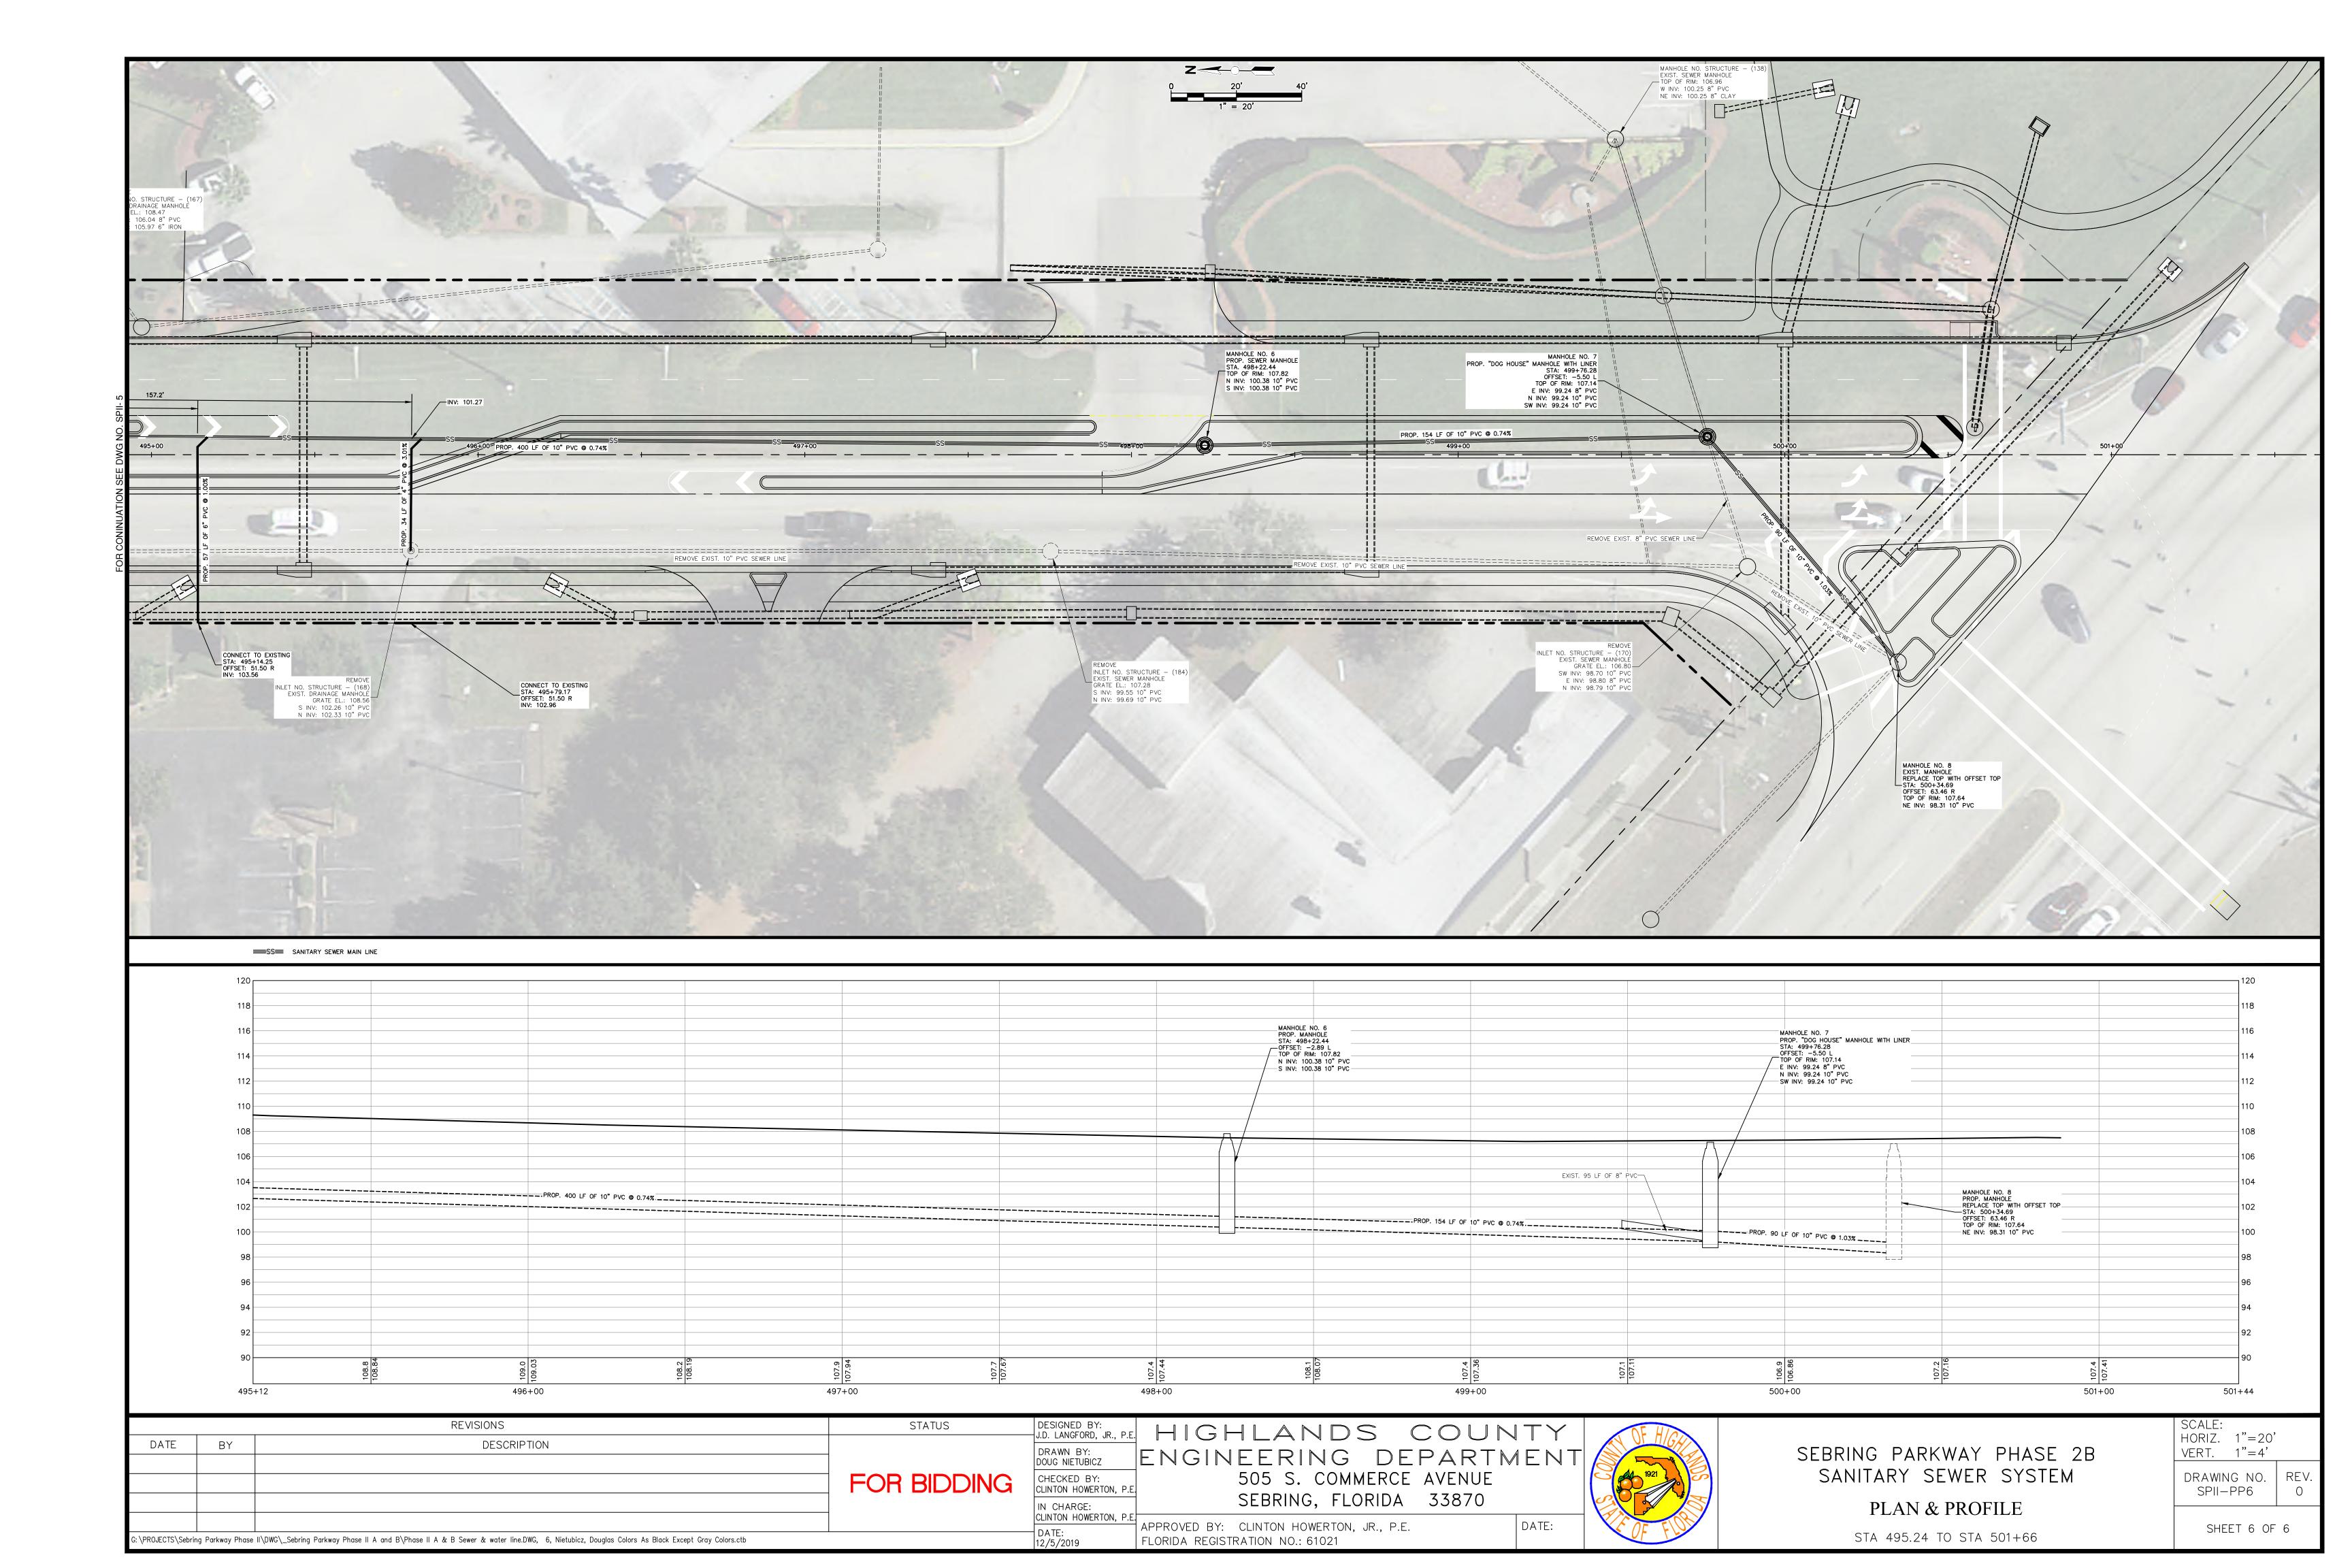

### TABULATION OF QUANTITIES

| SEBRING PARKWAY PHASE II-B IMPROVEMENTS HIGHLANDS COUNTY PROJECT NO. 17063 BASE BID |                                                |       |    |  |          |                  |          |      |
|-------------------------------------------------------------------------------------|------------------------------------------------|-------|----|--|----------|------------------|----------|------|
|                                                                                     |                                                |       |    |  | TASK NO. | ITEM DESCRIPTION | QUANTITY | UNIT |
|                                                                                     |                                                |       |    |  | 1        | MOBILIZATION     | 1        | LS   |
| 2                                                                                   | BONDS & INSURANCE                              | 1     | LS |  |          |                  |          |      |
| 3                                                                                   | TESTING                                        | 1     | LS |  |          |                  |          |      |
| 4                                                                                   | CONSTRUCTION SURVEY STAKING INCLUDING AS-BUILT | 1     | LS |  |          |                  |          |      |
| 5                                                                                   | MAINTENANCE OF TRAFFIC                         | 1     | LS |  |          |                  |          |      |
| 6                                                                                   | REMOVAL & DISPOSAL OF EXISTING UTILITIES       | 1     | LS |  |          |                  |          |      |
| 7                                                                                   | 4" SDR 35 PVC 1120 LA TERAL ASSEMBLY           | 567   | LF |  |          |                  |          |      |
| 8                                                                                   | 6" SDR 35 PVC 1120 LATERAL ASSEMBLY            | 341   | LF |  |          |                  |          |      |
| 9                                                                                   | 8" SDR 35 PVC 1120 LA TERAL ASSEMBLY           | 296   | LF |  |          |                  |          |      |
| 10                                                                                  | 10" SDR 35 PVC 1120 MAINLINE                   | 2,101 | LF |  |          |                  |          |      |
| 11                                                                                  | MANHOLE OFFSET TOP                             | 1     | EA |  |          |                  |          |      |
| 12                                                                                  | "DOGHOUSE" MANHOLE (LINED)                     | 1     | EA |  |          |                  |          |      |
| 13                                                                                  | MANHOLE (2 LINED)                              | 6     | EA |  |          |                  |          |      |