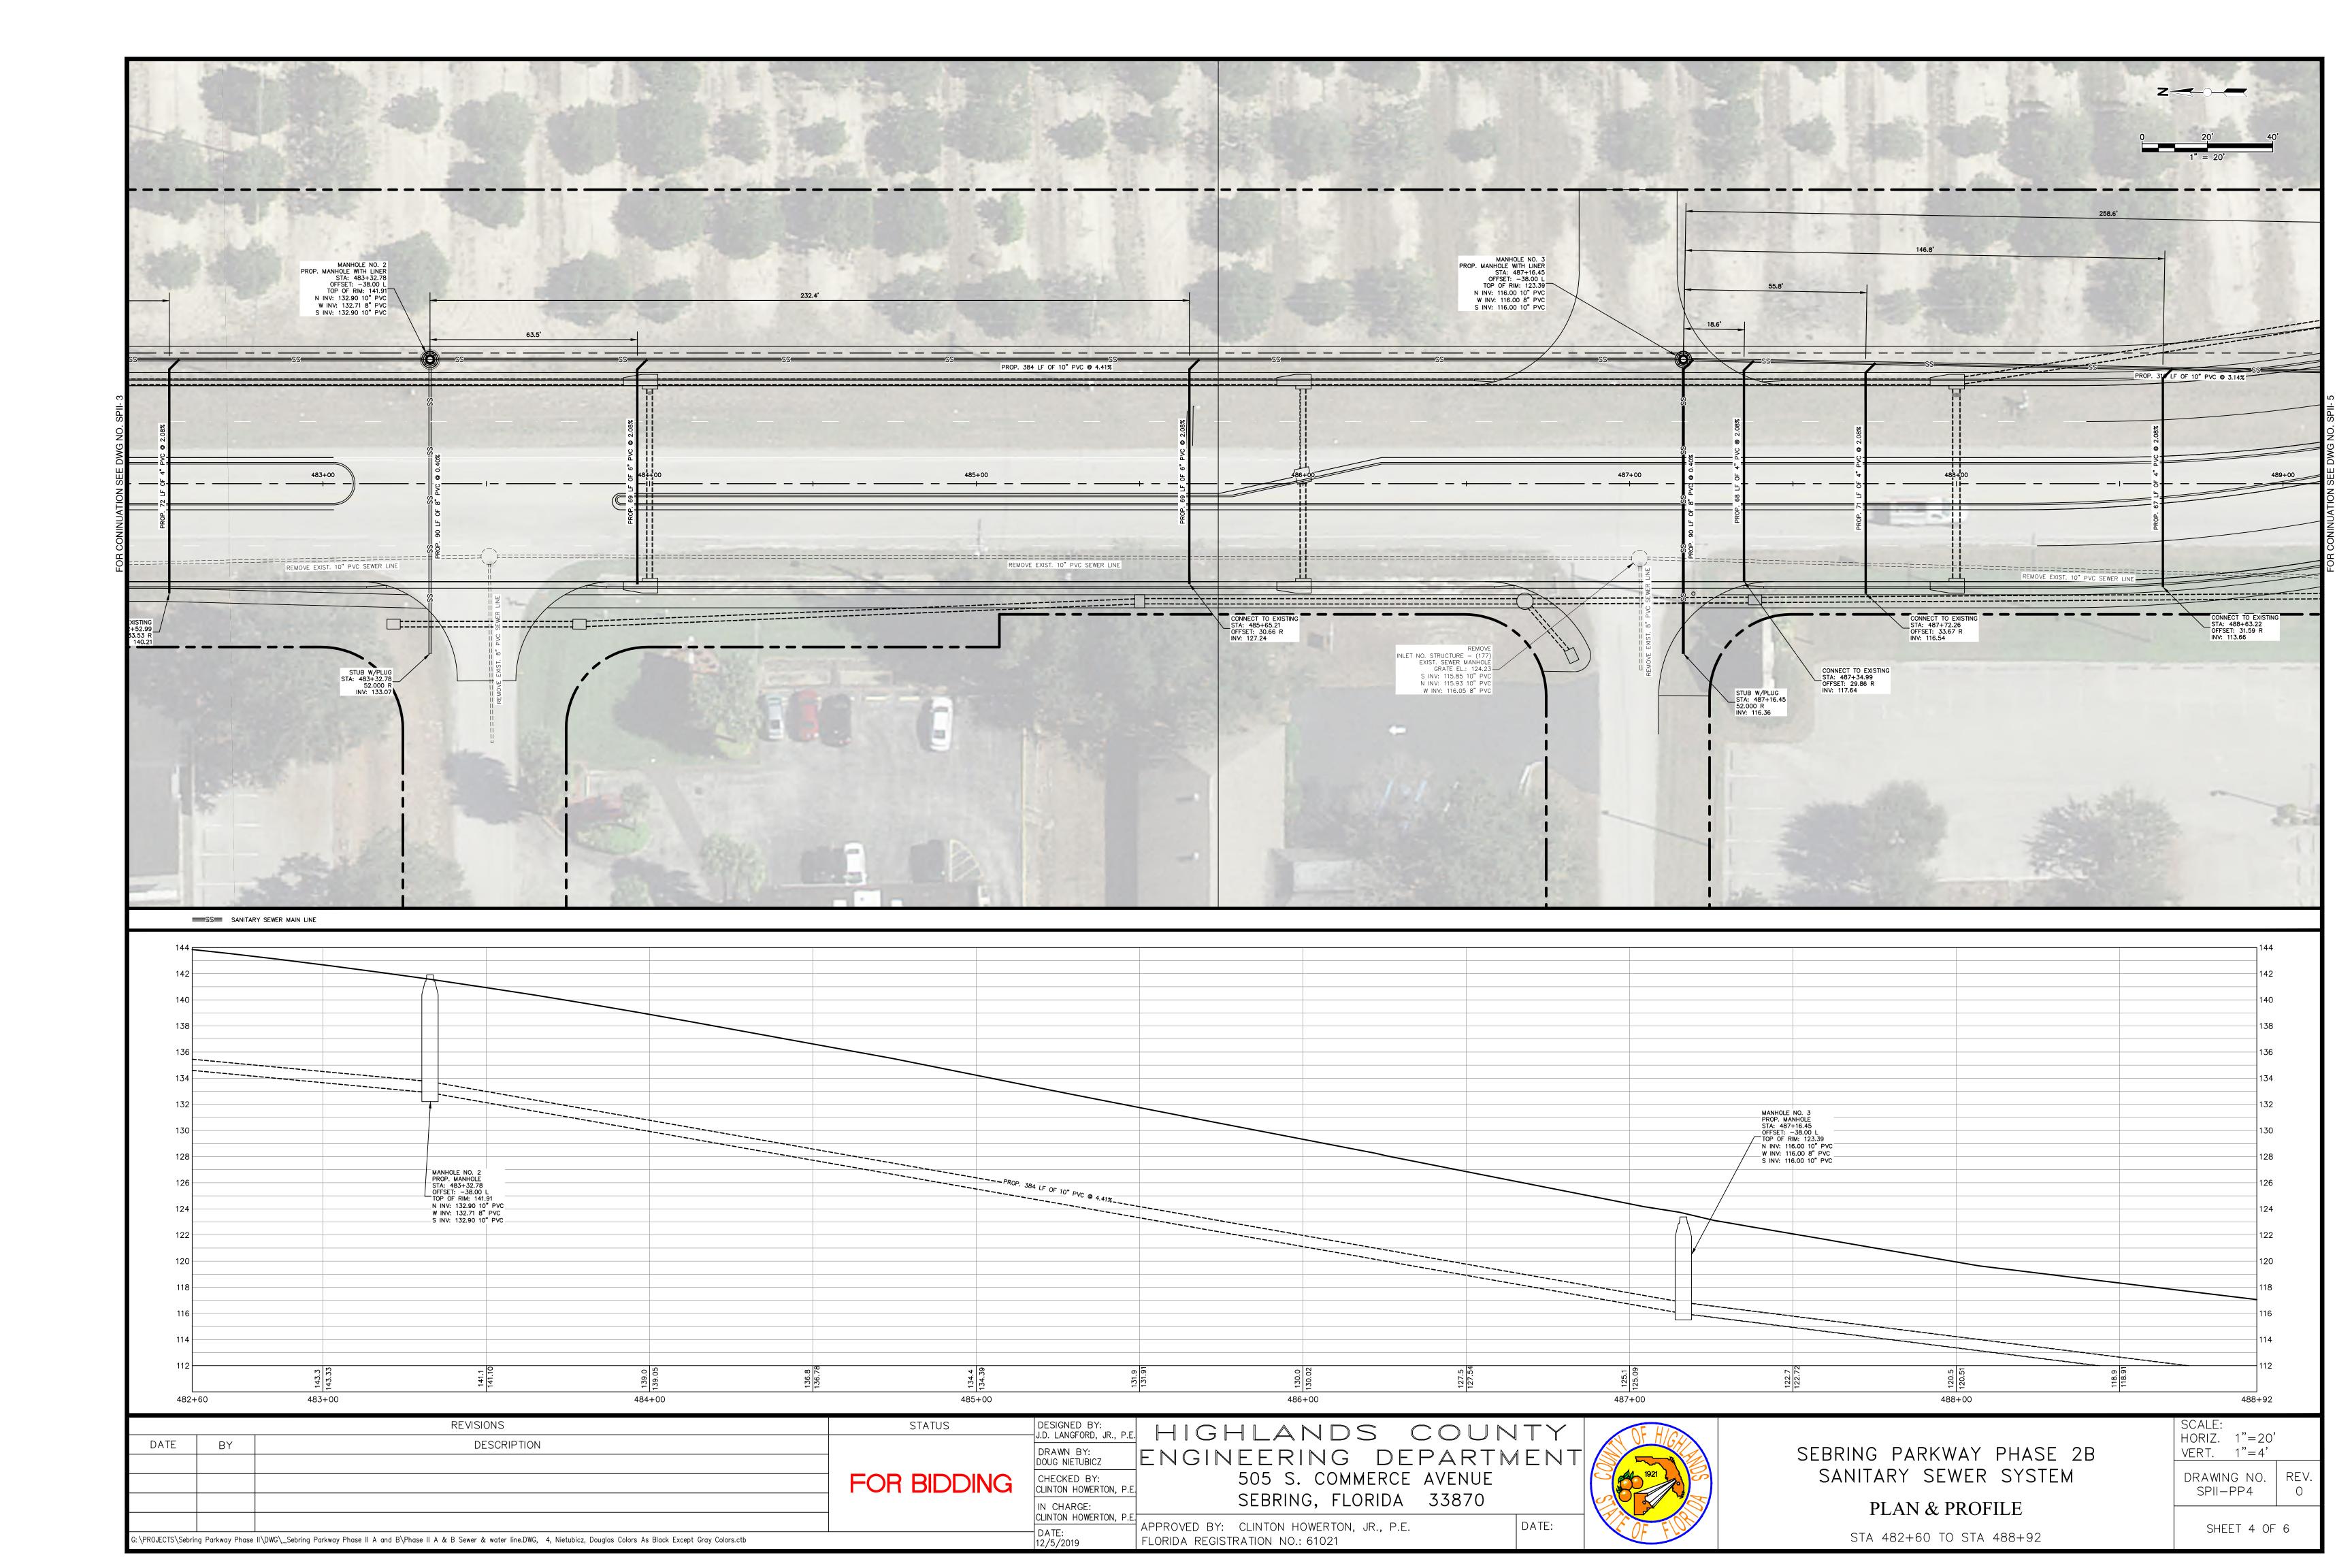

PLANS PREPARED BY HIGHLANDS COUNTY ENGINEERING DEPARTMENT ON BEHALF OF THE CITY OF SEBRING. ALL SERVICE LATERAL LOCATIONS & ELEVATIONS SHOWN HEREIN ARE BASED ON LOCATES PROVIDED BY THE CITY OF SEBRING. HIGHLANDS COUNTY SHALL NOT BE HELD LIABLE FOR ANY POTENTIAL FIELD ADJUSTMENTS DURING CONSTRUCTION OF THE PROPOSED GRAVITY SEWER SYSTEM RELOCATION.

ATTENTION IS DIRECTED TO THE FACT THAT THESE PLANS MAY HAVE BEEN ALTERED IN SIZE BY REPRODUCTION. THIS MUST BE CONSIDERED WHEN OBTAINING SCALED DATA.

REVISIONS DESCRIPTION DATE DESCRIPTION DATE BY BY FOR BIDDING S:\PROJECTS\Sebring Parkway Phase II\DWG\\_Sebring Parkway Phase II A and B\Phase II A & B Sewer & water line cover.dwg, Cover, Nietubicz, Douglas Colors As Black Except Gray Colors.ctb