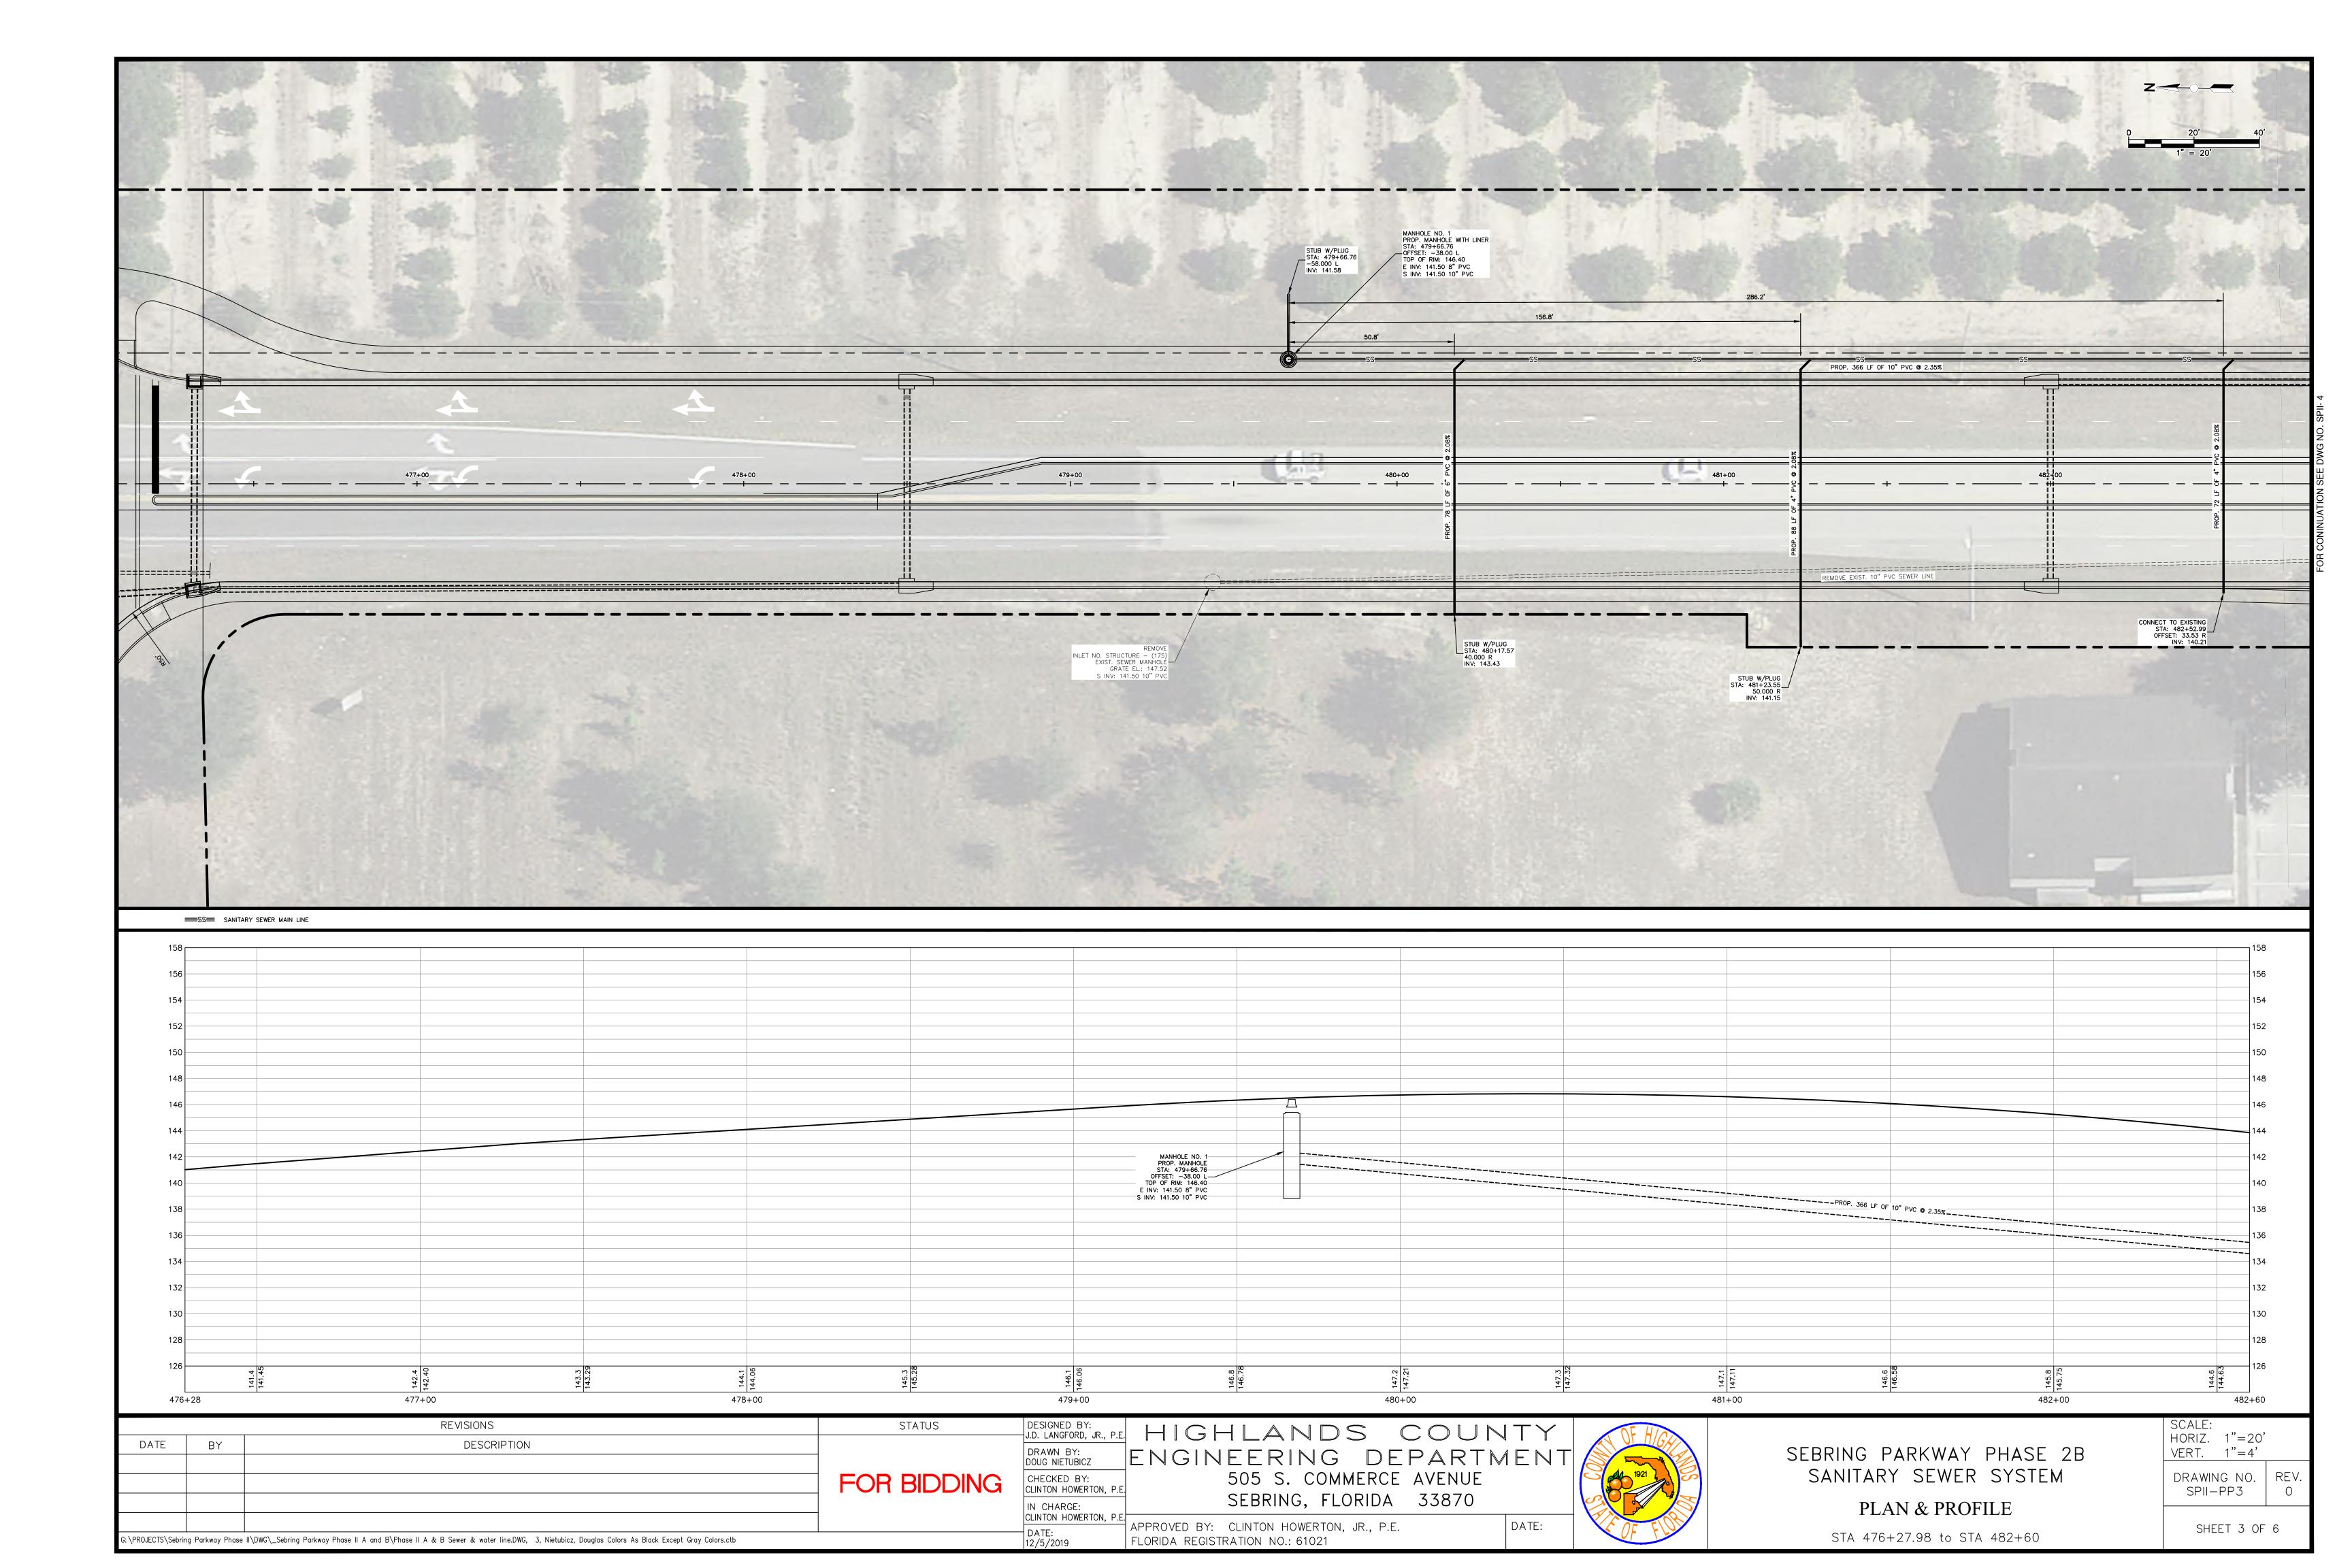

PLANS PREPARED BY HIGHLANDS COUNTY ENGINEERING DEPARTMENT ON BEHALF OF THE CITY OF SEBRING. ALL SERVICE LATERAL LOCATIONS & ELEVATIONS SHOWN HEREIN ARE BASED ON LOCATES PROVIDED BY THE CITY OF SEBRING. HIGHLANDS COUNTY SHALL NOT BE HELD LIABLE FOR ANY POTENTIAL FIELD ADJUSTMENTS DURING CONSTRUCTION OF THE PROPOSED GRAVITY SEWER SYSTEM RELOCATION.

ATTENTION IS DIRECTED TO THE FACT THAT THESE PLANS MAY HAVE BEEN ALTERED IN SIZE BY REPRODUCTION. THIS MUST BE CONSIDERED WHEN OBTAINING SCALED DATA.

REVISIONS DESCRIPTION DATE DESCRIPTION DATE BY BY FOR BIDDING S:\PROJECTS\Sebring Parkway Phase II\DWG\\_Sebring Parkway Phase II A and B\Phase II A & B Sewer & water line cover.dwg, Cover, Nietubicz, Douglas Colors As Black Except Gray Colors.ctb