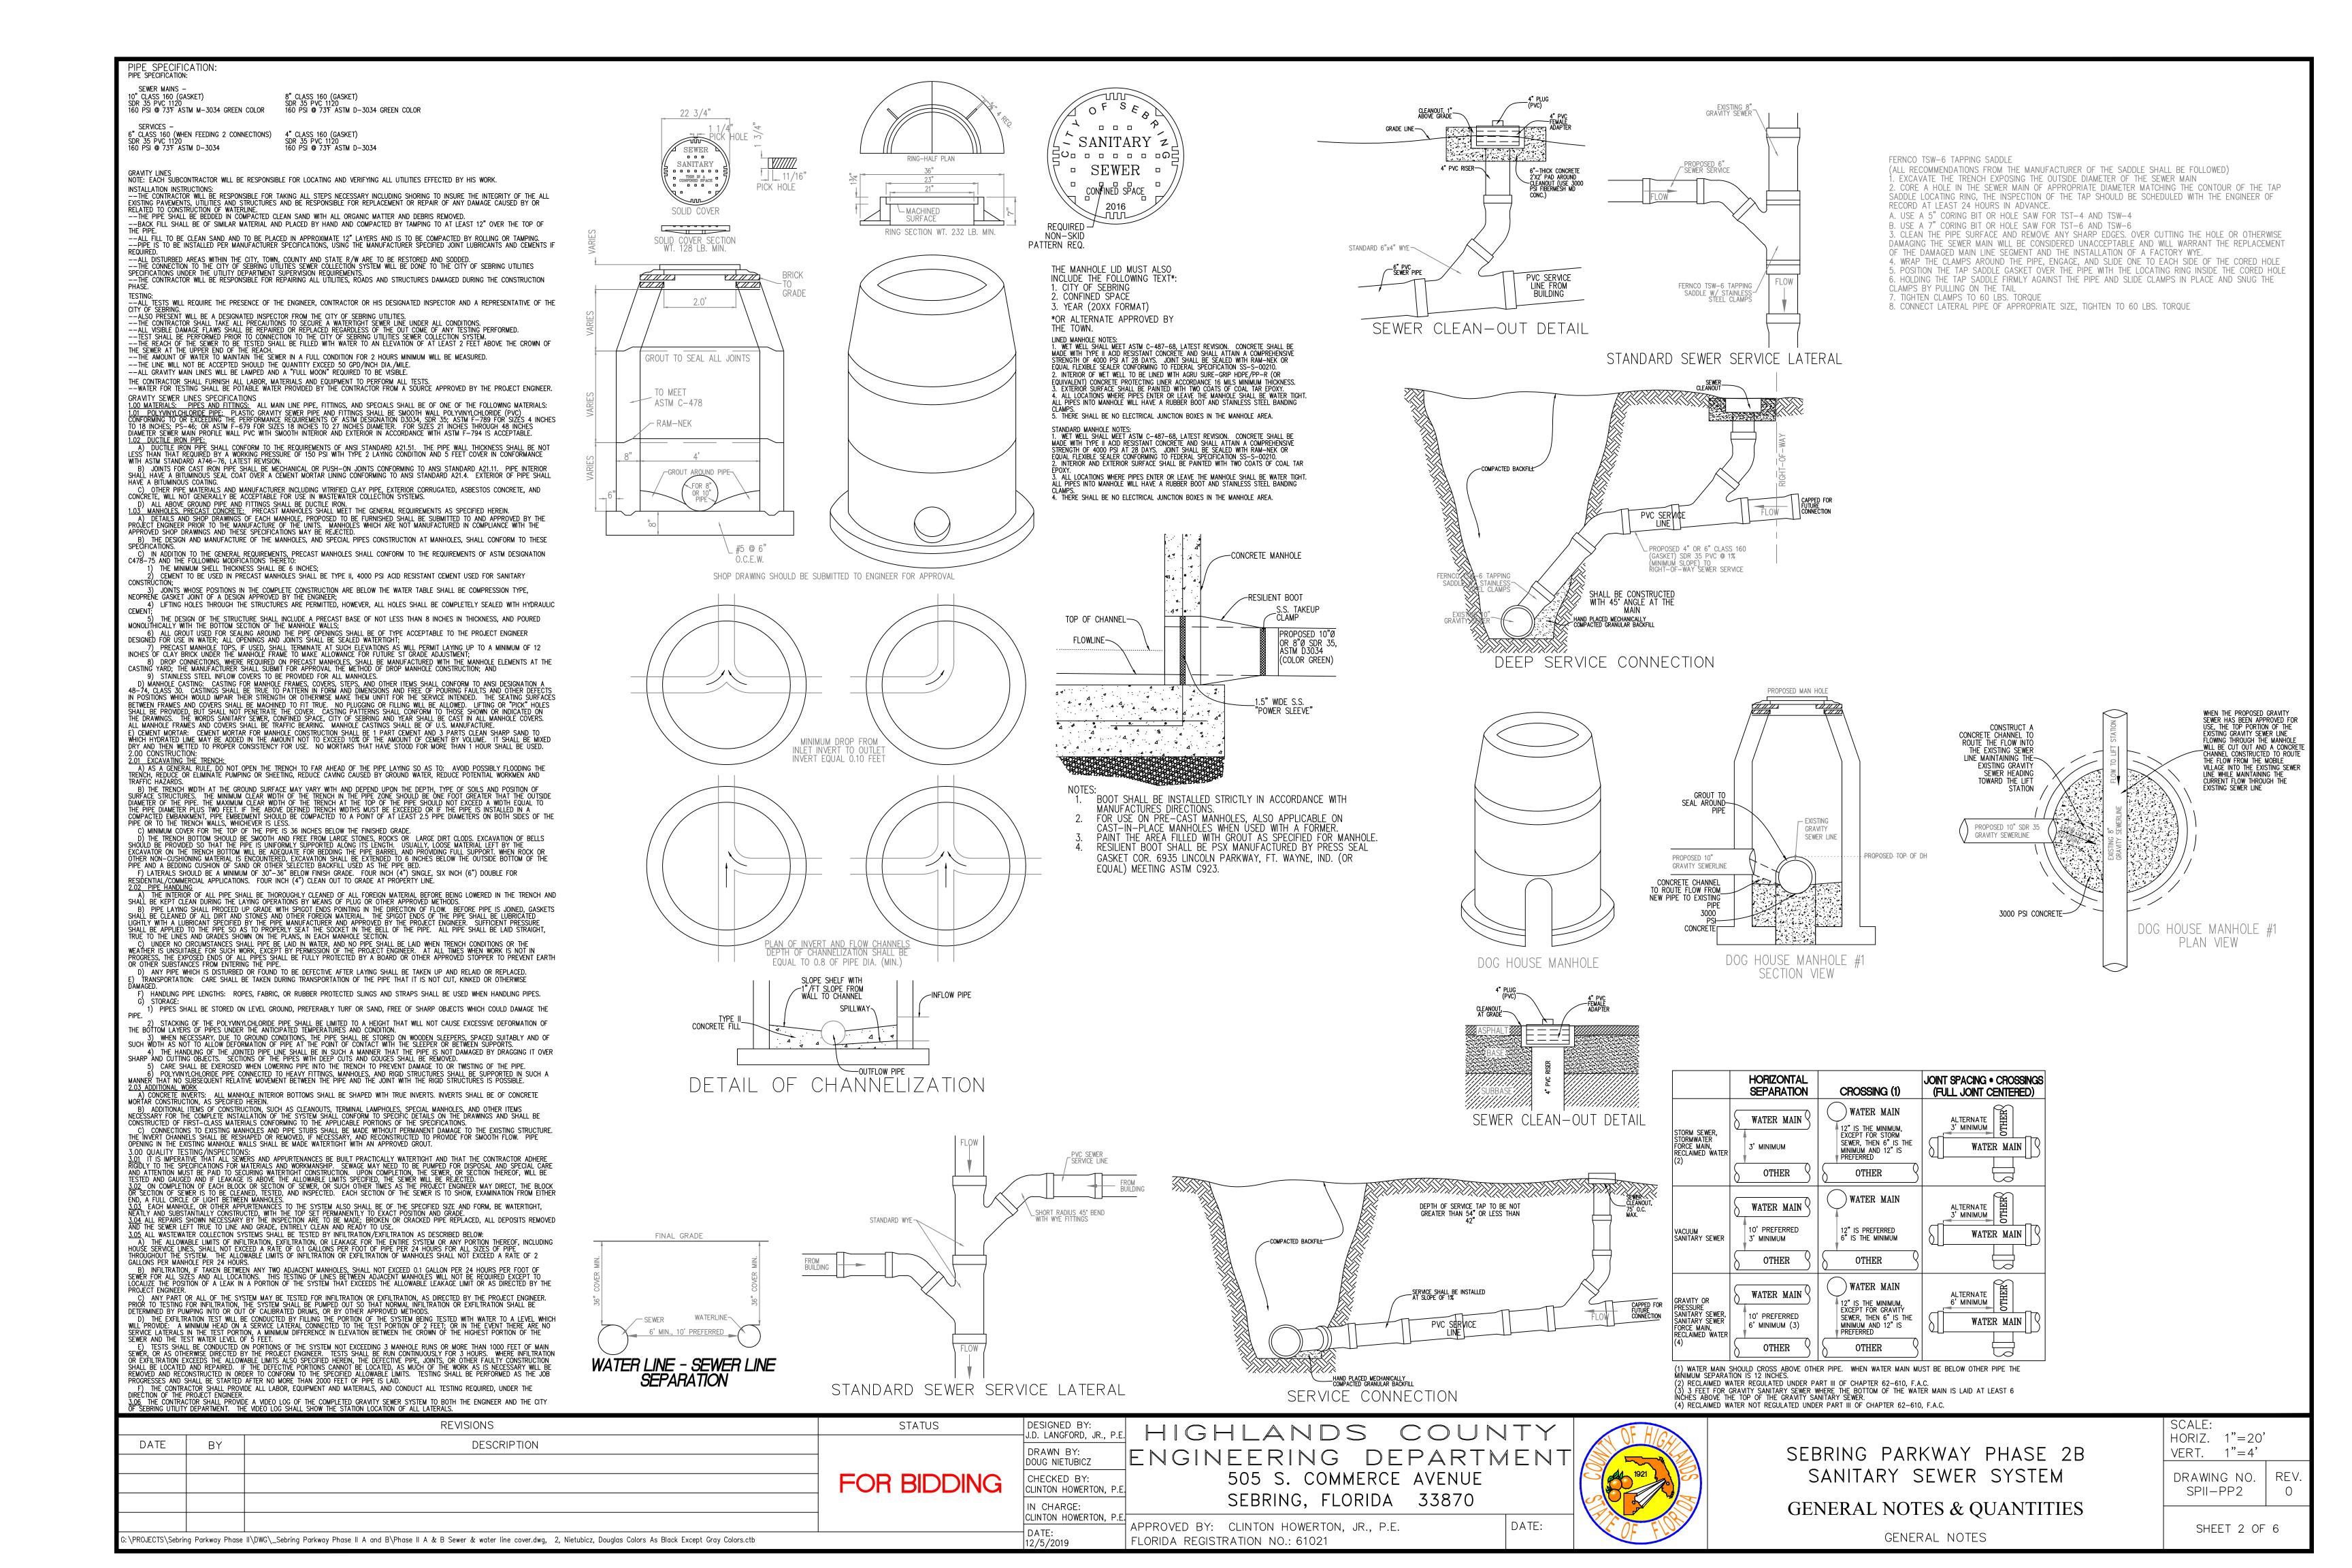

### TABULATION OF QUANTITIES

| SEBRING PARKWAY PHASE II-B IMPROVEMENTS HIGHLANDS COUNTY PROJECT NO. 17063 BASE BID |                                                |       |    |  |          |                  |          |      |
|-------------------------------------------------------------------------------------|------------------------------------------------|-------|----|--|----------|------------------|----------|------|
|                                                                                     |                                                |       |    |  | TASK NO. | ITEM DESCRIPTION | QUANTITY | UNIT |
|                                                                                     |                                                |       |    |  | 1        | MOBILIZATION     | 1        | LS   |
| 2                                                                                   | BONDS & INSURANCE                              | 1     | LS |  |          |                  |          |      |
| 3                                                                                   | TESTING                                        | 1     | LS |  |          |                  |          |      |
| 4                                                                                   | CONSTRUCTION SURVEY STAKING INCLUDING AS-BUILT | 1     | LS |  |          |                  |          |      |
| 5                                                                                   | MAINTENANCE OF TRAFFIC                         | 1     | LS |  |          |                  |          |      |
| 6                                                                                   | REMOVAL & DISPOSAL OF EXISTING UTILITIES       | 1     | LS |  |          |                  |          |      |
| 7                                                                                   | 4" SDR 35 PVC 1120 LA TERAL ASSEMBLY           | 567   | LF |  |          |                  |          |      |
| 8                                                                                   | 6" SDR 35 PVC 1120 LATERAL ASSEMBLY            | 341   | LF |  |          |                  |          |      |
| 9                                                                                   | 8" SDR 35 PVC 1120 LA TERAL ASSEMBLY           | 296   | LF |  |          |                  |          |      |
| 10                                                                                  | 10" SDR 35 PVC 1120 MAINLINE                   | 2,101 | LF |  |          |                  |          |      |
| 11                                                                                  | MANHOLE OFFSET TOP                             | 1     | EA |  |          |                  |          |      |
| 12                                                                                  | "DOGHOUSE" MANHOLE (LINED)                     | 1     | EA |  |          |                  |          |      |
| 13                                                                                  | MANHOLE (2 LINED)                              | 6     | EA |  |          |                  |          |      |

Highlands County (Fiber Optic cable) Clinton "Gator" Howerton 505 S Commerce Av Sebring, FL 33870 (863) 402-6877 chowerton@hcbcc.org

**GOVERNING STANDARDS AND SPECIFICATIONS:** 

GOVERNING STANDARDS AND SPECIFICATIONS: FLORIDA DEPARTMENT OF TRANSPORTATION, FY 2019-2020 STANDARD PLANS AND REVISED INDEX DRAWINGS AS APPENDED HEREIN, AND 2019 STANDARD SPECIFICATIONS FOR ROAD AND BRIDGE CONSTRUCTION, AS AMENDED BY CONTRACT DOCUMENTS.

For Standard Plans click on the "Standard Plans" link at the following website: http://www.fdot.gov/design/StandardPlans/2019/default.shtm#Bridges For the Standard Specifications for Road and Bridge Construction click on the "Specifications" link at the following website: http://www.fdot.gov/design/standardplans/current/default.shtm