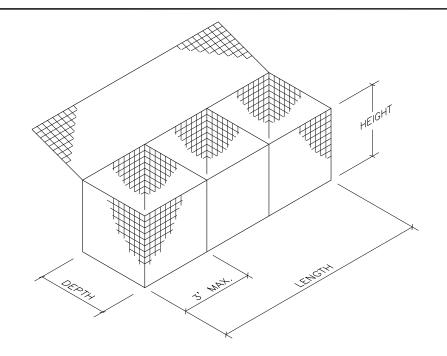

The height, length, and width of the gabions shall not vary more than 5 percent from the dimensions shown on the plans.

Gabions shall be divided into cells of equal length, not more than 3 feet long, by diaphragms made of the same wire mesh as used for the gabion body. Each gabion shall be fabricated with the necessary diaphragm or diaphragms secured in proper position on the base in such a manner that no additional tying at the base will be necessary.

When constructing with 1.5-foot high or 3-foot high gabions, pre-formed stiffeners shall be used to produce a flat, smooth external surface.

Pre-formed Stiffeners shall be installed on the exposed face of the gabion prior to rock placement, two rows at 1/3 points on 3' high gabions, one row at 1/2 point in 1.5' high gabions.

When filling 3-foot high gabions, rock shall be placed in 3 nominal 12-inch layers; when filling 1.5-foot high gabions, rock shall be placed in two 9-inch layers.

The last layer of rock shall slightly overfill the gabions such that the lid will rest on rock when it is closed.