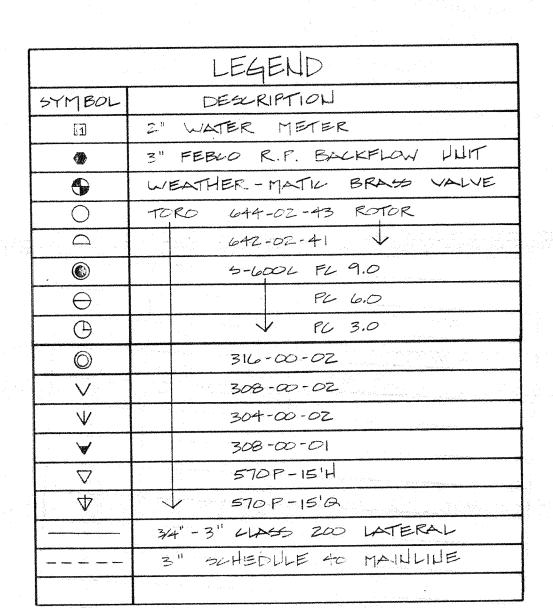

#### RFI 05-19-21 from Chris Ngo with Marina Landscape, Inc.

Date: 5/19/2021

- 1. Please provide as built irrigation plans.
  - a. Please see attached As-Built Irrigation Plans
- 2. Please provide the thicknesses and material type of existing paving that is to be removed. In addition, any known reinforcements.
  - a. See Demolition Sheet LD-1.01 for extents of Existing DG paving to be removed. 4" depth with no known reinforcement at existing Gaga Pit area.
- 3. Please provide details & specifications for the gabion walls.
  - a. See attached MFR details and specifications for gabion walls.
- 4. Please indicate who the manufacturer is for the gabion retaining walls.
  - a. Gabion wall Manufacturer: HILFIKER RETAINING WALLS, 1902 Hilfiker Lane, Eureka, CA 95503-5711. Phone: 707-443-5093. Email: <a href="mailto:info@hilfiker.com">info@hilfiker.com</a>. Product: ArtWeld Gabion, Galvanized, 9 Gauge Wire, 3"x3"
- 5. Is alternate #1 part of this contract? The bid form only has a field the base bid amount.
  - b. Add Alt #1 as defined on LC-2.01 Detail F is not part of the base bid. Bidders shall provide a separate bid item for Add Alt #1.
- 6. Detail I on sheet LI-2.01 shows that backflow enclosure and pressure regulator models shall be per irrigation legend. The irrigation legend does not specify any models. Please provide.
  - a. There will be no backflow enclosure for the project. Reference to backflow enclosure in Detail I on sheet LI-2.01 is removed.
  - b. Pressure regulator at backflow to be Zurn 500XL 3".

Waste Say ?

STETEN PERIODED FOR 105 ARM.

600 APPLICATION RATE - 47"/HR

= 1.7 m/ HR

BY SCHOOL DISTRICT.

CALLOW PER MUNICE

MIRAN MONTE STATE OF THE STATE

< HIGHWAY 33 ->

HOTES:

SYSTEM DESIGNED FOR 105 A.P.M.

WITH 100 P.S.I. AT METER

640 APPLICATION RATE = .47 "/ HR

600 " = .66"/HR 570 " = 1.7"/HR IRRIGATION LONTROLLER TO BE SUPPLIED BY SUHOOL DISTRICT.

CHALLONS PER MILLITE