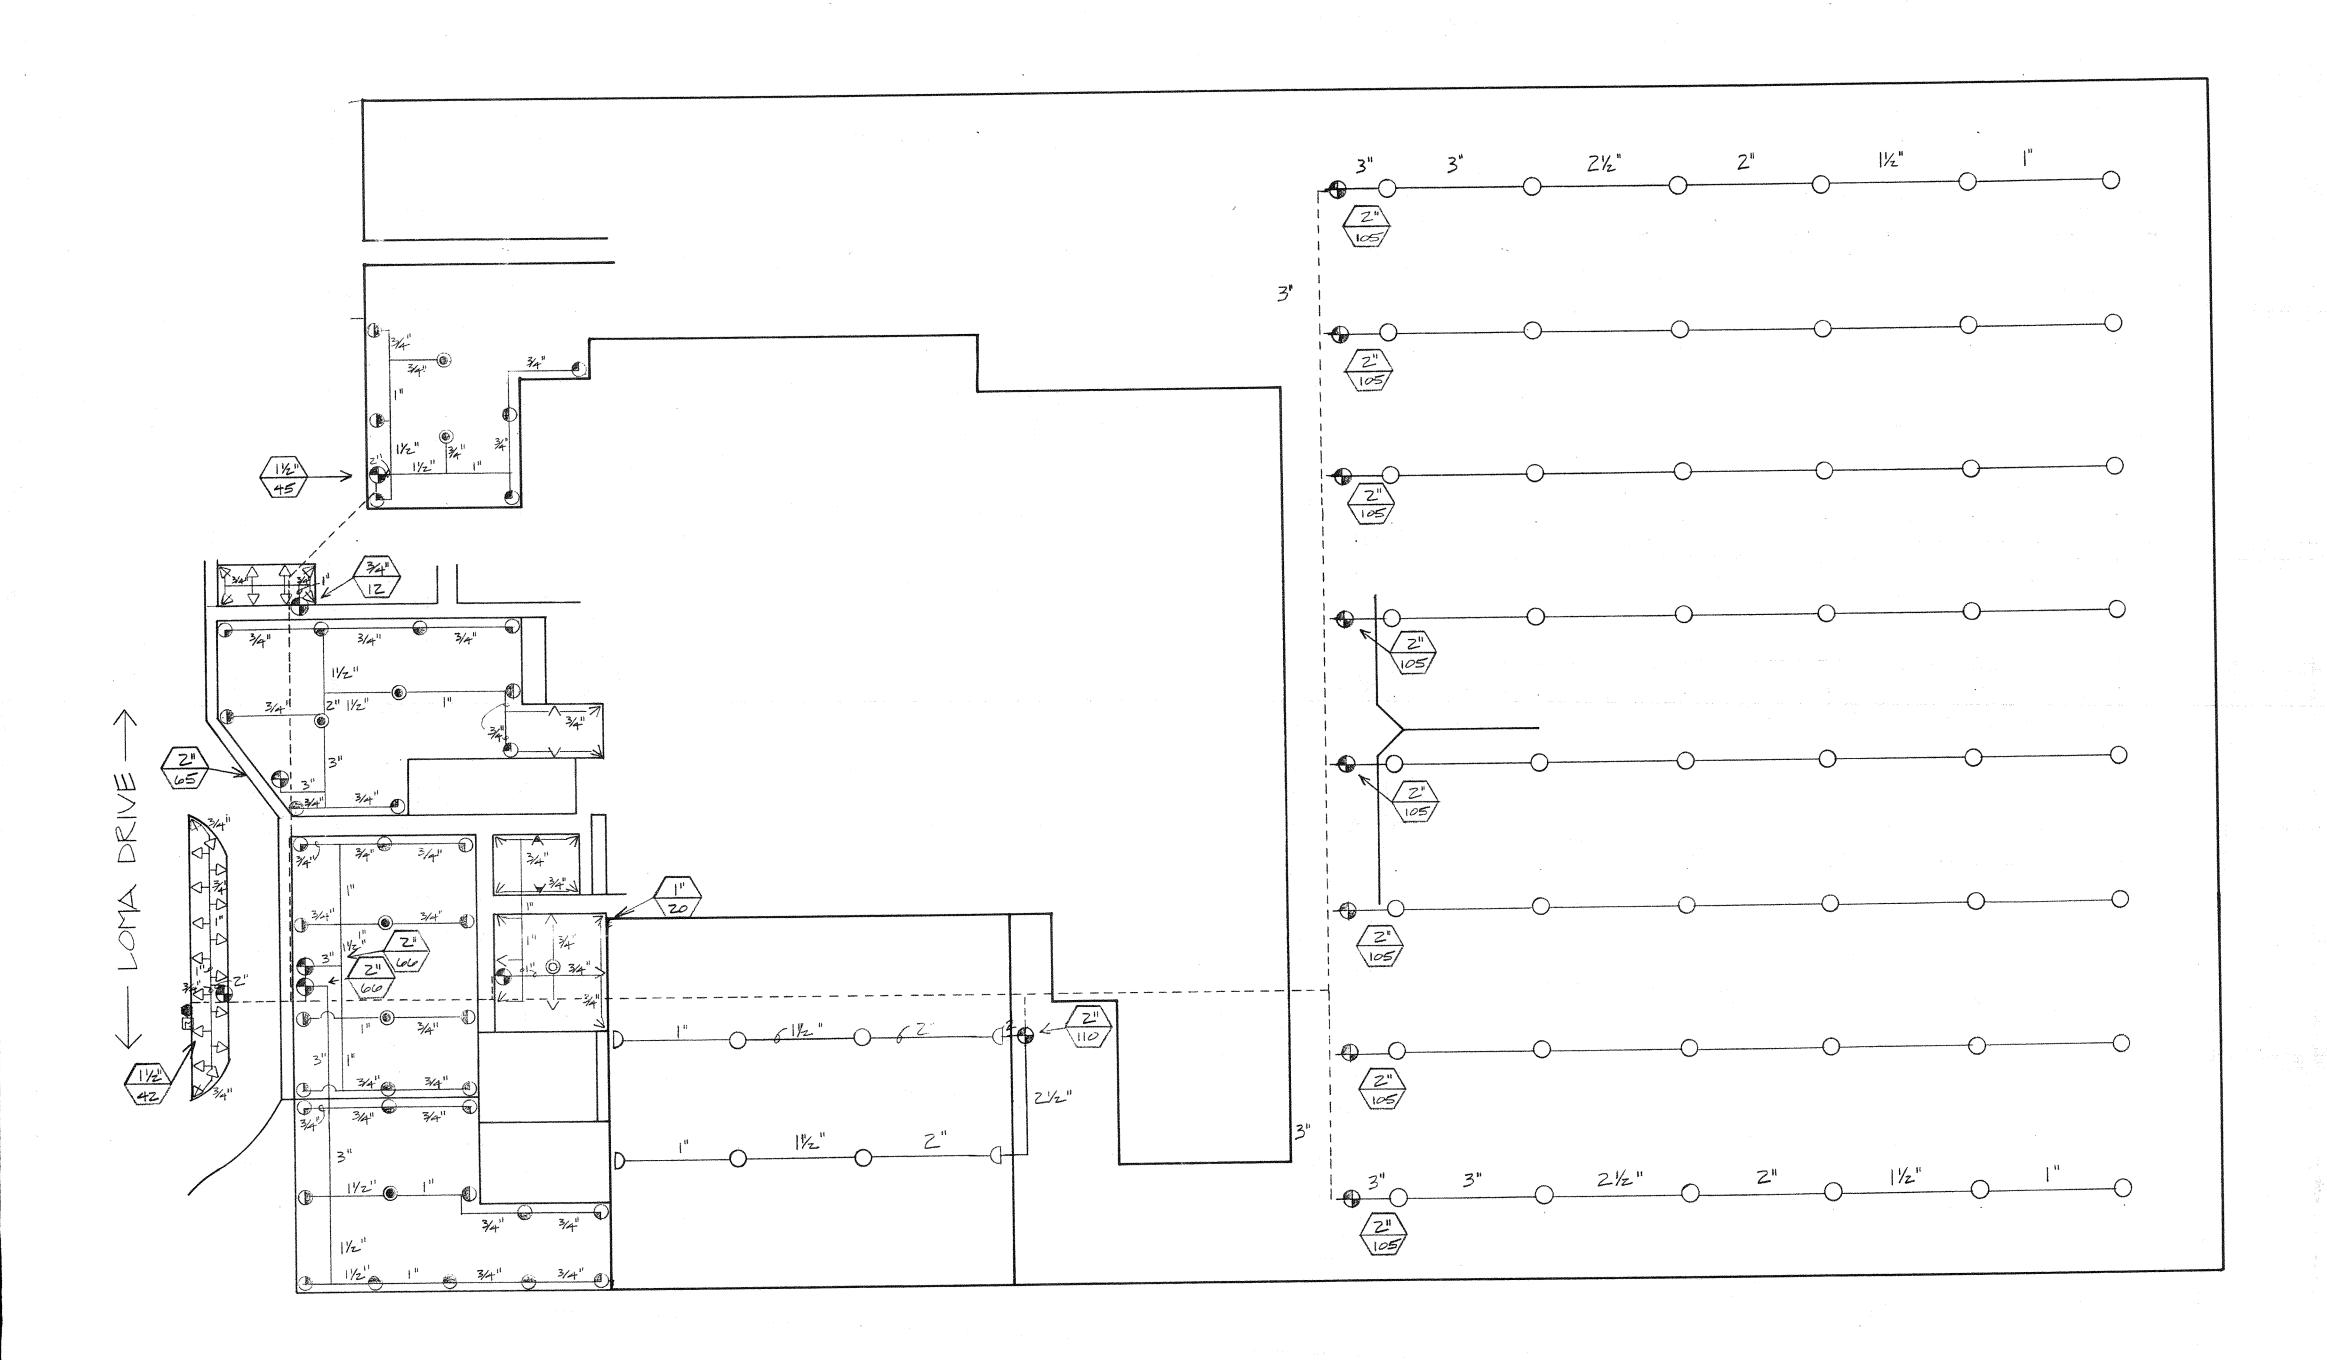

#### RFI 05-19-21 from Chris Ngo with Marina Landscape, Inc.

Date: 5/19/2021

- 1. Please provide as built irrigation plans.
  - a. Please see attached As-Built Irrigation Plans
- 2. Please provide the thicknesses and material type of existing paving that is to be removed. In addition, any known reinforcements.
  - a. See Demolition Sheet LD-1.01 for extents of Existing DG paving to be removed. 4" depth with no known reinforcement at existing Gaga Pit area.
- 3. Please provide details & specifications for the gabion walls.
  - a. See attached MFR details and specifications for gabion walls.
- 4. Please indicate who the manufacturer is for the gabion retaining walls.
  - a. Gabion wall Manufacturer: HILFIKER RETAINING WALLS, 1902 Hilfiker Lane, Eureka, CA 95503-5711. Phone: 707-443-5093. Email: <a href="mailto:info@hilfiker.com">info@hilfiker.com</a>. Product: ArtWeld Gabion, Galvanized, 9 Gauge Wire, 3"x3"
- 5. Is alternate #1 part of this contract? The bid form only has a field the base bid amount.
  - b. Add Alt #1 as defined on LC-2.01 Detail F is not part of the base bid. Bidders shall provide a separate bid item for Add Alt #1.
- 6. Detail I on sheet LI-2.01 shows that backflow enclosure and pressure regulator models shall be per irrigation legend. The irrigation legend does not specify any models. Please provide.
  - a. There will be no backflow enclosure for the project. Reference to backflow enclosure in Detail I on sheet LI-2.01 is removed.
  - b. Pressure regulator at backflow to be Zurn 500XL 3".

Waste Say ?

STETEN PERIODED FOR 105 ARM.

600 APPLICATION RATE - 47"/HR

= 1.7 m/ HR

BY SCHOOL DISTRICT.

CALLOW PER MUNICE

MIRAN MONTE STATE OF THE STATE

< HIGHWAY 33 ->

HOTES:

SYSTEM DESIGNED FOR 105 A.P.M.

WITH 100 P.S.I. AT METER

640 APPLICATION RATE = .47 "/ HR

600 " = .66"/HR 570 " = 1.7"/HR IRRIGATION LONTROLLER TO BE SUPPLIED BY SUHOOL DISTRICT.

CHALLONS PER MILLITE

|                | JA-FLO SI     | JPPLY     |
|----------------|---------------|-----------|
| MIRA           | MONTE         | 5LH.      |
| DESIGN         | ED BY: EILEEN | FAY LABER |
| 5CALE : 1"=40' | DATE : 2.18.8 | 35 TURF   |