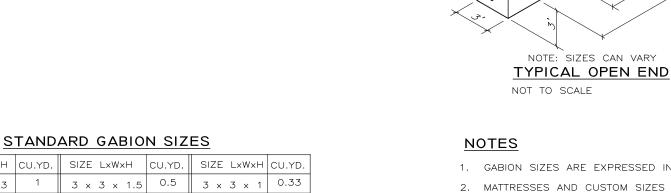

**ArtWeld Gabion Specifications** 

Updated June 18, 2020

SIDE

NOTE: SIZES CAN VARY TYPICAL MATTRESS NOT TO SCALE

LID

TYPICAL GABION NOT TO SCALE

TYPICAL ASSEMBLED GABION NOT TO SCALE

2

3

4

6

16

12 x 6 x 3

24 × 6 × 3

6 x 3 x 1.5

9 x 3 x 1.5

 $12 \times 3 \times 1.5$ 

6 x 6 x 1.5

9 x 6 x 1.5

 $12 \times 6 \times 1.5$ 

24 × 6 × 1.5

1.5

2

3

4

NOTE: SIZES CAN VARY TYPICAL OPEN SIDE NOT TO SCALE

0.67

1.33

1.33

2

2.67

5.33

6 x 3 x 1

9 × 3 × 1

 $12 \times 3 \times 1$ 

6 x 6 x 1

9 x 6 x 1

 $12 \times 6 \times 1$ 

24 x 6 x 1

OPEN END

- 1. GABION SIZES ARE EXPRESSED IN FEET.
- MATTRESSES AND CUSTOM SIZES PROVIDED ON REQUEST.

NOTE: SIZES CAN VARY

- 3. GABIONS WHICH ARE TO BE CONNECTED TOGETHER SIDE—TO—SIDE OR END—TO—END, MAY BE PROVIDED OPEN—SIDED OR OPEN—ENDED AS SHOWN TO REDUCE WEIGHT, COST, AND ASSEMBLY
- 4. GABIONS ARE MANUFACTURED OF 3"x3" WELDED WIRE MESH, WIRE SIZE AND FINISH VARIES; 9 GA. BRITE BASIC (BLACK)
- 9 GA. WITH 0.9 OZ/SF ZINC COATING 11 GA. WITH 0.85 OZ/SF ZINC COATING. OPTIONAL 2.0 OZ/SF ZINC COATING IS AVAILABLE ON REQUEST.