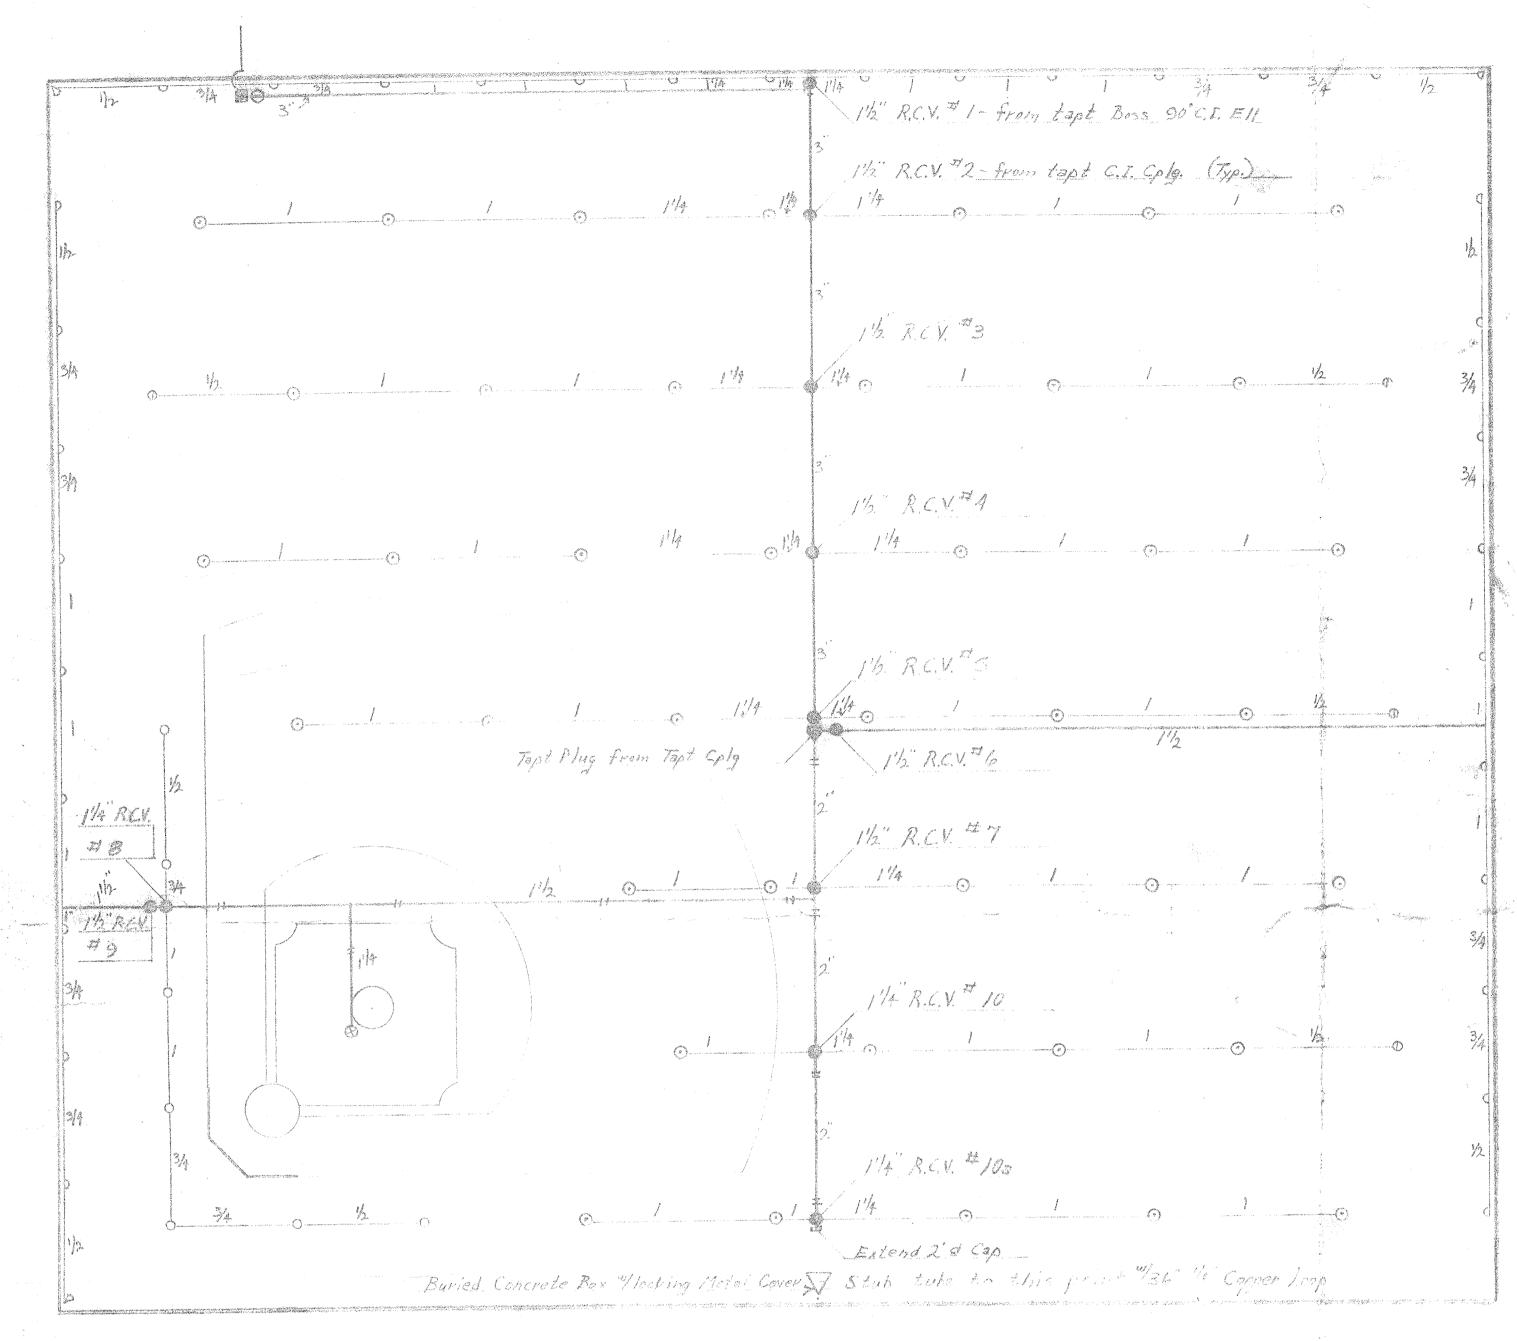

#### RFI 05-19-21 from Chris Ngo with Marina Landscape, Inc.

Date: 5/19/2021

- 1. Please provide as built irrigation plans.
  - a. Please see attached As-Built Irrigation Plans
- 2. Please provide the thicknesses and material type of existing paving that is to be removed. In addition, any known reinforcements.
  - a. See Demolition Sheet LD-1.01 for extents of Existing DG paving to be removed. 4" depth with no known reinforcement at existing Gaga Pit area.
- 3. Please provide details & specifications for the gabion walls.
  - a. See attached MFR details and specifications for gabion walls.
- 4. Please indicate who the manufacturer is for the gabion retaining walls.
  - a. Gabion wall Manufacturer: HILFIKER RETAINING WALLS, 1902 Hilfiker Lane, Eureka, CA 95503-5711. Phone: 707-443-5093. Email: <a href="mailto:info@hilfiker.com">info@hilfiker.com</a>. Product: ArtWeld Gabion, Galvanized, 9 Gauge Wire, 3"x3"
- 5. Is alternate #1 part of this contract? The bid form only has a field the base bid amount.
  - b. Add Alt #1 as defined on LC-2.01 Detail F is not part of the base bid. Bidders shall provide a separate bid item for Add Alt #1.
- 6. Detail I on sheet LI-2.01 shows that backflow enclosure and pressure regulator models shall be per irrigation legend. The irrigation legend does not specify any models. Please provide.
  - a. There will be no backflow enclosure for the project. Reference to backflow enclosure in Detail I on sheet LI-2.01 is removed.
  - b. Pressure regulator at backflow to be Zurn 500XL 3".

Revised Ting Sprintler I ton TOPA TOPA REHORY NORDHOLL WILL SCHOOL MIST CIAI

OF FEBRUAZSA REMOTE CONTROL VALVE \$ 11 #170-3" PRESSURE TYPE VACUUM BREAKER & RAINBIRG #44 OUICK COUPLER VALVE MAIN! I.P.S. SCH. 40 P.V.C. PIPE W 24" Min. Cover : 325 HD. CEMENT A SBESTOS PIPE W/ 24" Min. Cover Cover. Lateral Lines Min. 15" ALL LATERAL LINES TO BE PACIFIC WESTERN IRS SCH. 30 P.V.C. Control tubine shall be 5/6" O.D. x 3/6" I.D. P.V.C. 4/36" Copper Loop @ VALVE PRESSURE @ Molor = 758S.I. 5-29-62 Ewing