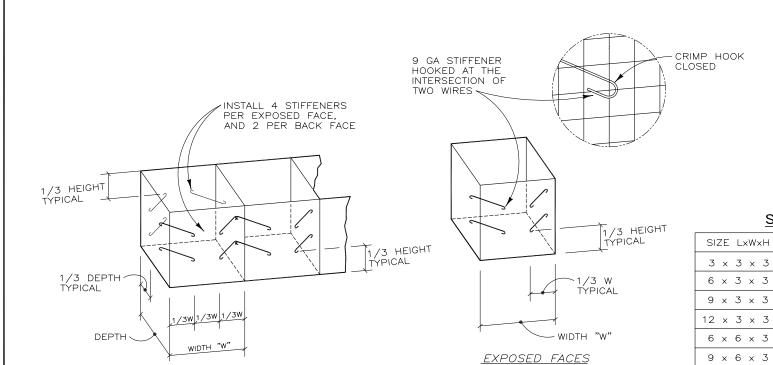

When constructing with 1.5-foot high or 3-foot high gabions, pre-formed stiffeners shall be used to produce a flat, smooth external surface.

Pre-formed Stiffeners shall be installed on the exposed face of the gabion prior to rock placement, two rows at 1/3 points on 3' high gabions, one row at 1/2 point in 1.5' high gabions.

IS 18" OR LESS, INSTALL 2 STIFFENERS PER FACE WHERE HEIGHT IS 12", NO STIFFENERS REQUIRED NOT TO SCALE GRAPHIC SCALE PROJ.MGR HILFIKER RETAINING WALLS LINE IS 20 UNITS LONG ON ORIGINAL DRAWING **ENGINEER** 1902 Hilfiker Lane Eureka, CA 95503-571 TOLL-FREE 800.762.8962 CADD BY PH 707.443.5093 FAX 707.443.2891 WEB SITE www.hilfiker.com E-MAIL info@hilfiker.com HRW