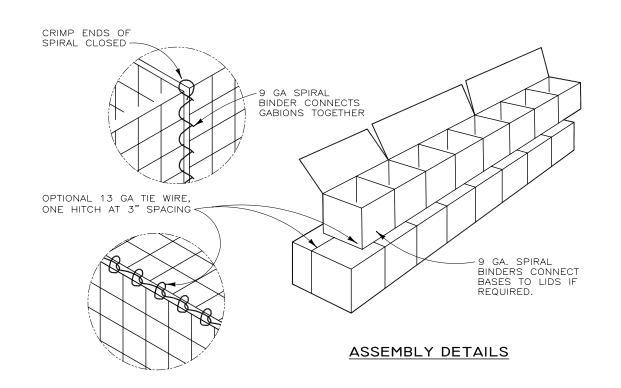

#### 4.1 Assembly of Successive Gabions (Gabion-to-Gabion Joints)

Empty gabions shall be set in place. Individually constructed empty gabions shall be joined successively to the next empty gabion with 13.5-gauge tie wire or 9-gauge spirals, before filling with rock begins. The 13.5-gauge tie wire or 9-gauge spiral binders shall secure, in one pass, all selvage or end wires of panels of all the adjacent gabions along the joint.

#### 4.2 Assembly of Multiple Layered Gabions

Multi-layered gabion configurations can be stepped and staggered as shown on the plans or as directed by the Engineer. When constructing multi-layered gabion configurations, each layer of gabions can be joined to the underlying layer along the front and ends, or as shown on the plans.

#### 4.7 Closure of Lids

Lids shall be tied along the front, ends, and diaphragms of individual gabions and to successive gabions with 9-gauge spiral binders in the same manner as specified elsewhere in this specification.