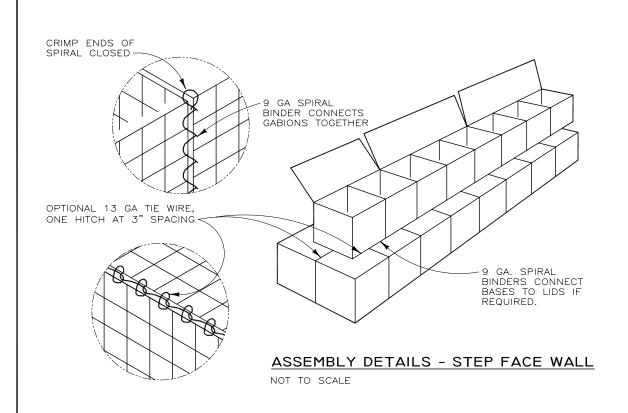

#### 4.1 Assembly of Successive Gabions (Gabion-to-Gabion Joints)

Empty gabions shall be set in place. Individually constructed empty gabions shall be joined successively to the next empty gabion with 13.5-gauge tie wire or 9-gauge spirals, before filling with rock begins. The 13.5-gauge tie wire or 9-gauge spiral binders shall secure, in one pass, all selvage or end wires of panels of all the adjacent gabions along the joint.

#### 4.2 Assembly of Multiple Layered Gabions

Multi-layered gabion configurations can be stepped and staggered as shown on the plans or as directed by the Engineer. When constructing multi-layered gabion configurations, each layer of gabions can be joined to the underlying layer along the front and ends, or as shown on the plans.

#### 4.7 Closure of Lids

Lids shall be tied along the front, ends, and diaphragms of individual gabions and to successive gabions with 9-gauge spiral binders in the same manner as specified elsewhere in this specification.