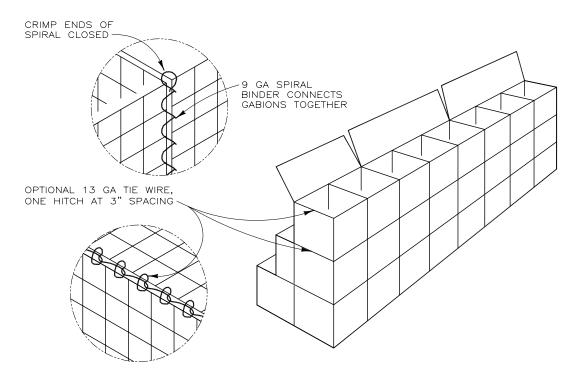

#### 4.1 Assembly of Successive Gabions (Gabion-to-Gabion Joints)

Empty gabions shall be set in place. Individually constructed empty gabions shall be joined successively to the next empty gabion with 13.5-gauge tie wire or 9-gauge spirals, before filling with rock begins. The 13.5-gauge tie wire or 9-gauge spiral binders shall secure, in one pass, all selvage or end wires of panels of all the adjacent gabions along the joint.

#### 4.2 Assembly of Multiple Layered Gabions

Multi-layered gabion configurations can be stepped and staggered as shown on the plans or as directed by the Engineer. When constructing multi-layered gabion configurations, each layer of gabions can be joined to the underlying layer along the front and ends, or as shown on the plans.

#### 4.7 Closure of Lids

Lids shall be tied along the front, ends, and diaphragms of individual gabions and to successive gabions with 9-gauge spiral binders in the same manner as specified elsewhere in this specification.