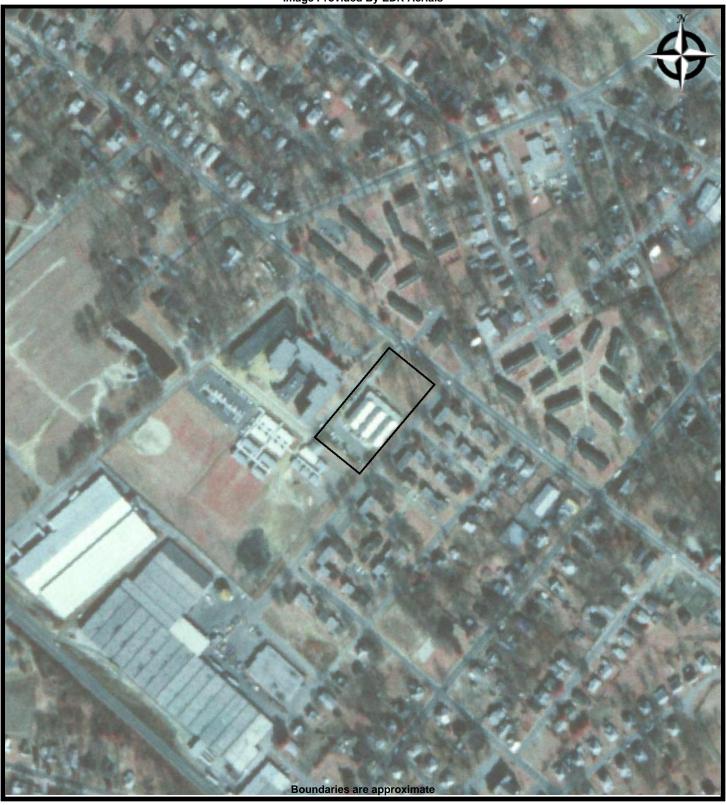

# 3.1 Location and Legal Description

The Property is located at 704 Howard Street, adjacent to the intersection with Aden Street in Spartanburg, Spartanburg County, SC. According to the Spartanburg County Real Estate Assessor's Office, the parcel number is 7-12-01-072.01. In addition, according to the Spartanburg County Zoning Office, the Property is zoned Exempt Vacant (EXB). Please see Appendix A for the Site Vicinity Map.

# 3.2 Site and Vicinity Characteristics

The Property consists of a rectangular-shaped parcel of land totaling approximately 1.8 acres in size and is developed for commercial use. The Property is located within a suburban area of residential development. The Cleveland Academy of Leadership, Oakview Apartments, Victoria Gardens Apartments, and residential dwellings, are located in the immediate vicinity of the Property. Please see Appendix A for the Site Observation Map.

# 3.5 Current Uses of Adjacent Properties

Please reference Appendix A for the Property Observation Map.

| Direction | Occupant          | Use           | Comments                |      |     |
|-----------|-------------------|---------------|-------------------------|------|-----|
| North     | Howard Street,    | Residential   | Environmental concerns  | were | not |
|           | beyond which is   |               | observed or identified. |      |     |
|           | Victoria Gardens  |               |                         |      |     |
| East      | Aden Street,      | Residential   | Environmental concerns  | were | not |
|           | beyond which is   |               | observed or identified. |      |     |
|           | Oakview           |               |                         |      |     |
|           | Apartments        |               |                         |      |     |
| South     | Cleveland Academy | Institutional | Environmental concerns  | were | not |
|           | of Leadership     |               | observed or identified. |      |     |
| West      | Cleveland Academy | Institutional | Environmental concerns  | were | not |
|           | of Leadership     |               | observed or identified. |      |     |