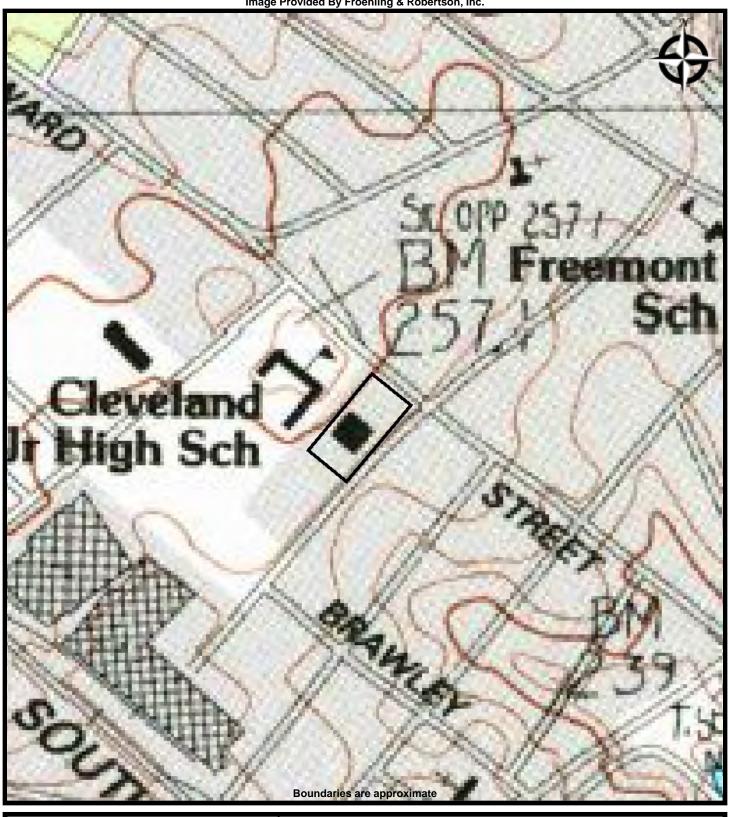

# 3.1 Location and Legal Description

The Property is located at 704 Howard Street, adjacent to the intersection with Aden Street in Spartanburg, Spartanburg County, SC. According to the Spartanburg County Real Estate Assessor's Office, the parcel number is 7-12-01-072.01. In addition, according to the Spartanburg County Zoning Office, the Property is zoned Exempt Vacant (EXB). Please see Appendix A for the Site Vicinity Map.

# 3.2 Site and Vicinity Characteristics

The Property consists of a rectangular-shaped parcel of land totaling approximately 1.8 acres in size and is developed for commercial use. The Property is located within a suburban area of residential development. The Cleveland Academy of Leadership, Oakview Apartments, Victoria Gardens Apartments, and residential dwellings, are located in the immediate vicinity of the Property. Please see Appendix A for the Site Observation Map.

# 3.5 Current Uses of Adjacent Properties

Please reference Appendix A for the Property Observation Map.

| Direction | Occupant          | Use           | Comments                |      |     |
|-----------|-------------------|---------------|-------------------------|------|-----|
| North     | Howard Street,    | Residential   | Environmental concerns  | were | not |
|           | beyond which is   |               | observed or identified. |      |     |
|           | Victoria Gardens  |               |                         |      |     |
| East      | Aden Street,      | Residential   | Environmental concerns  | were | not |
|           | beyond which is   |               | observed or identified. |      |     |
|           | Oakview           |               |                         |      |     |
|           | Apartments        |               |                         |      |     |
| South     | Cleveland Academy | Institutional | Environmental concerns  | were | not |
|           | of Leadership     |               | observed or identified. |      |     |
| West      | Cleveland Academy | Institutional | Environmental concerns  | were | not |
|           | of Leadership     |               | observed or identified. |      |     |