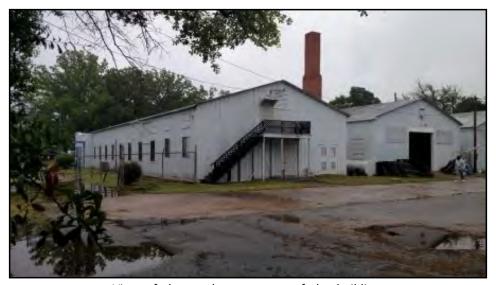

ripp PROJ. #: 65U-0055

TOPO SITE MAP 704 HOWARD STREET 704 Howard Street

Drawing No.:

Checked:

DMR

**Appendix B: Site Photographs** 

View of the northern side of the building.

View of the west side of the building from the northeastern side of the building.

View of the southern side of the building.

View of the northwest corner of the building.

View of the exterior of the structure on the southern property boundary.

View of a shed near the southwest corner of the property.