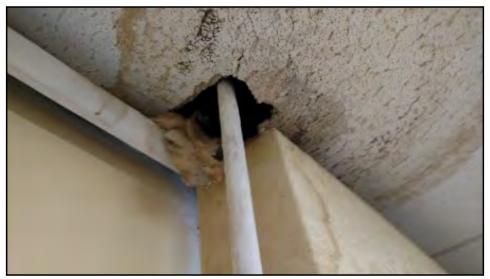

However, F&R observed a suspect vent pipe near the boiler room on the southern side of the building, which may indicate the presence of a current or former UST presumably utilized for heating oil associated with the former boiler. A fill port was not observed. Ms. Cynthia Lounds did not have knowledge pertaining to the whether there is a current or former UST associated with the vent pipe. Based on the aforementioned observation, the suspect vent pipe is considered a REC.