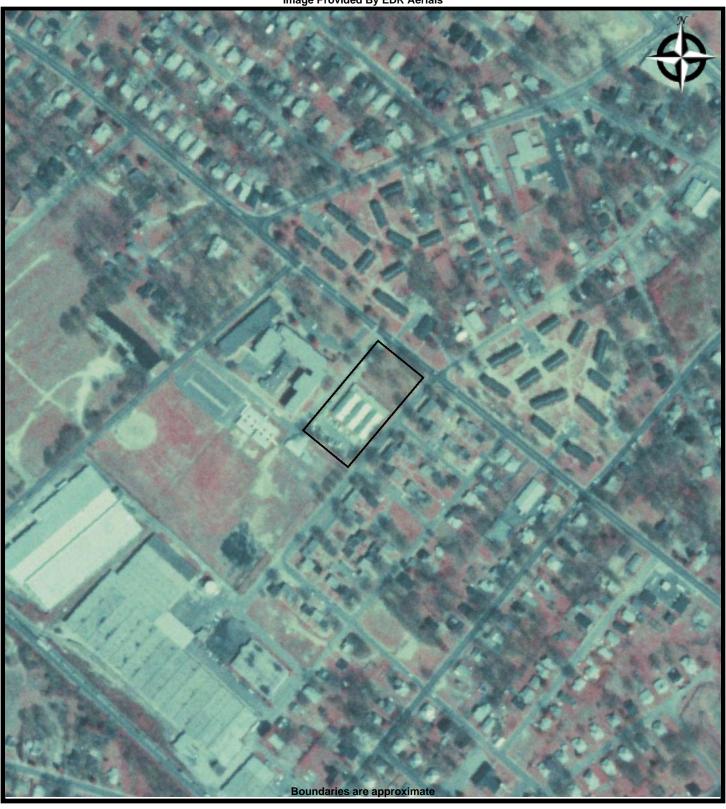

# 3.1 Location and Legal Description

The Property is located at 704 Howard Street, adjacent to the intersection with Aden Street in Spartanburg, Spartanburg County, SC. According to the Spartanburg County Real Estate Assessor's Office, the parcel number is 7-12-01-072.01. In addition, according to the Spartanburg County Zoning Office, the Property is zoned Exempt Vacant (EXB). Please see Appendix A for the Site Vicinity Map.

# 3.2 Site and Vicinity Characteristics

The Property consists of a rectangular-shaped parcel of land totaling approximately 1.8 acres in size and is developed for commercial use. The Property is located within a suburban area of residential development. The Cleveland Academy of Leadership, Oakview Apartments, Victoria Gardens Apartments, and residential dwellings, are located in the immediate vicinity of the Property. Please see Appendix A for the Site Observation Map.

# 3.5 Current Uses of Adjacent Properties

Please reference Appendix A for the Property Observation Map.

| Direction | Occupant          | Use           | Comments                |      |     |
|-----------|-------------------|---------------|-------------------------|------|-----|
| North     | Howard Street,    | Residential   | Environmental concerns  | were | not |
|           | beyond which is   |               | observed or identified. |      |     |
|           | Victoria Gardens  |               |                         |      |     |
| East      | Aden Street,      | Residential   | Environmental concerns  | were | not |
|           | beyond which is   |               | observed or identified. |      |     |
|           | Oakview           |               |                         |      |     |
|           | Apartments        |               |                         |      |     |
| South     | Cleveland Academy | Institutional | Environmental concerns  | were | not |
|           | of Leadership     |               | observed or identified. |      |     |
| West      | Cleveland Academy | Institutional | Environmental concerns  | were | not |
|           | of Leadership     |               | observed or identified. |      |     |

# 6.2 General Site Setting/Characteristics

The Property is located within an suburban area of residential development. Properties located in the vicinity of the site include the Cleveland Academy of Leadership, Oakview Apartments, Victoria Gardens Apartments, and residential dwellings. Please see Appendix A for the Site Observation Map.