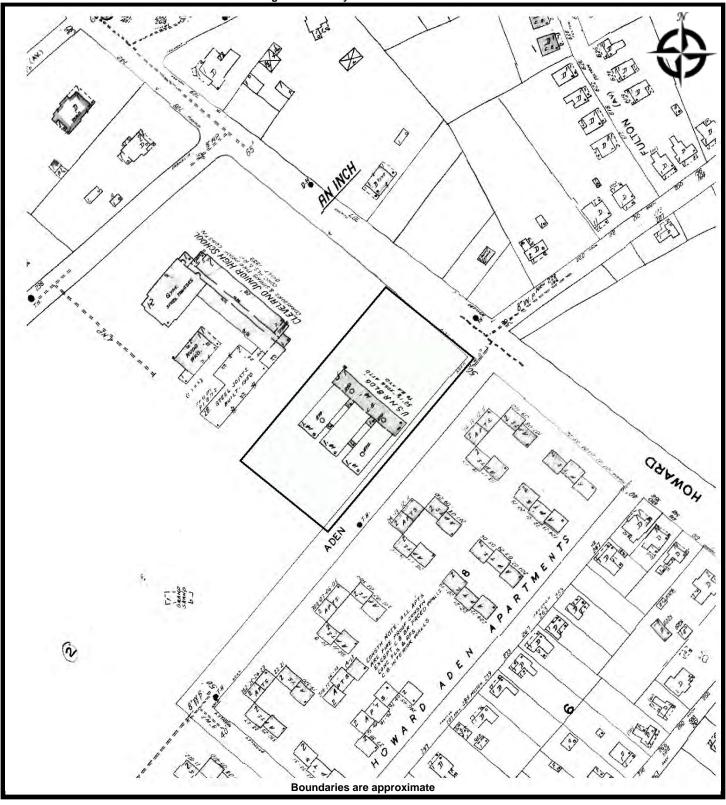

# 5.3.4 Sanborn Fire Insurance Maps

Sanborn Fire Insurance Maps were provided by EDR and reviewed for information concerning the previous usage of the Property. The following table depicts the information obtained during the review:

| Year(s) | Subject Property               | Adjoining Properties                                  |
|---------|--------------------------------|-------------------------------------------------------|
| 1923    | No structures depicted.        | N - Depicted as Howard Street, beyond which is        |
|         |                                | developed with former single-family residential       |
|         |                                | dwelling.                                             |
|         |                                | E - Depicted as Aden Street, beyond which is          |
|         |                                | depicted as vacant.                                   |
|         |                                | S - No structures depicted.                           |
|         |                                | W - Depicted as developed with a former single-family |
|         |                                | residential dwelling.                                 |
| 1951,   | Depicted as developed with the | N - Depicted as Howard Street, beyond which is        |
| 1953,   | current structure.             | developed with former single-family residential       |
| 1964    |                                | dwellings.                                            |
|         |                                | E - Depicted as Aden Street, beyond which is          |
|         |                                | developed with the current multi-family residential   |
|         |                                | dwellings.                                            |
|         |                                | S - No structures depicted.                           |
|         |                                | W - Depicted as developed with the former Cleveland   |
|         |                                | Junior High School.                                   |
| 1968    | Depicted as developed with the | N - Depicted as Howard Street, beyond which is        |
|         | current structure.             | depicted as vacant lots.                              |
|         |                                | E - Depicted as Aden Street, beyond which is          |

| Year(s) | Subject Property Adjoining Properties |                                                     |
|---------|---------------------------------------|-----------------------------------------------------|
|         |                                       | developed with the current multi-family residential |
|         |                                       | dwellings.                                          |
|         |                                       | S - No structures depicted.                         |
|         |                                       | W - Depicted as developed with the former Cleveland |
|         |                                       | Junior High School.                                 |