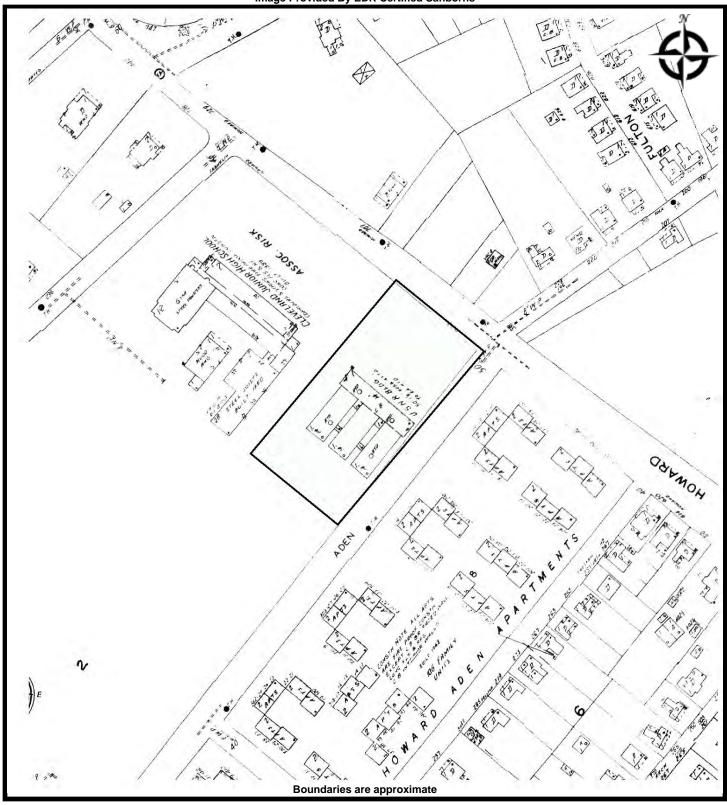

# 3.1 Location and Legal Description

The Property is located at 704 Howard Street, adjacent to the intersection with Aden Street in Spartanburg, Spartanburg County, SC. According to the Spartanburg County Real Estate Assessor's Office, the parcel number is 7-12-01-072.01. In addition, according to the Spartanburg County Zoning Office, the Property is zoned Exempt Vacant (EXB). Please see Appendix A for the Site Vicinity Map.

# 3.2 Site and Vicinity Characteristics

The Property consists of a rectangular-shaped parcel of land totaling approximately 1.8 acres in size and is developed for commercial use. The Property is located within a suburban area of residential development. The Cleveland Academy of Leadership, Oakview Apartments, Victoria Gardens Apartments, and residential dwellings, are located in the immediate vicinity of the Property. Please see Appendix A for the Site Observation Map.

# 3.5 Current Uses of Adjacent Properties

Please reference Appendix A for the Property Observation Map.

| Direction | Occupant          | Use           | Comments                |      |     |
|-----------|-------------------|---------------|-------------------------|------|-----|
| North     | Howard Street,    | Residential   | Environmental concerns  | were | not |
|           | beyond which is   |               | observed or identified. |      |     |
|           | Victoria Gardens  |               |                         |      |     |
| East      | Aden Street,      | Residential   | Environmental concerns  | were | not |
|           | beyond which is   |               | observed or identified. |      |     |
|           | Oakview           |               |                         |      |     |
|           | Apartments        |               |                         |      |     |
| South     | Cleveland Academy | Institutional | Environmental concerns  | were | not |
|           | of Leadership     |               | observed or identified. |      |     |
| West      | Cleveland Academy | Institutional | Environmental concerns  | were | not |
|           | of Leadership     |               | observed or identified. |      |     |