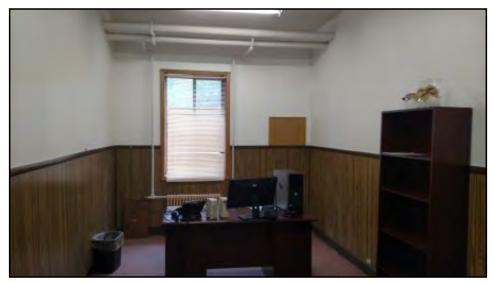

View of the interior of the structure on the southern property boundary.

View of a conference room.

Typical view of an office.

View of the attic.

View of the second floor of the building.

View of another area of water damage on the ceiling of an office.