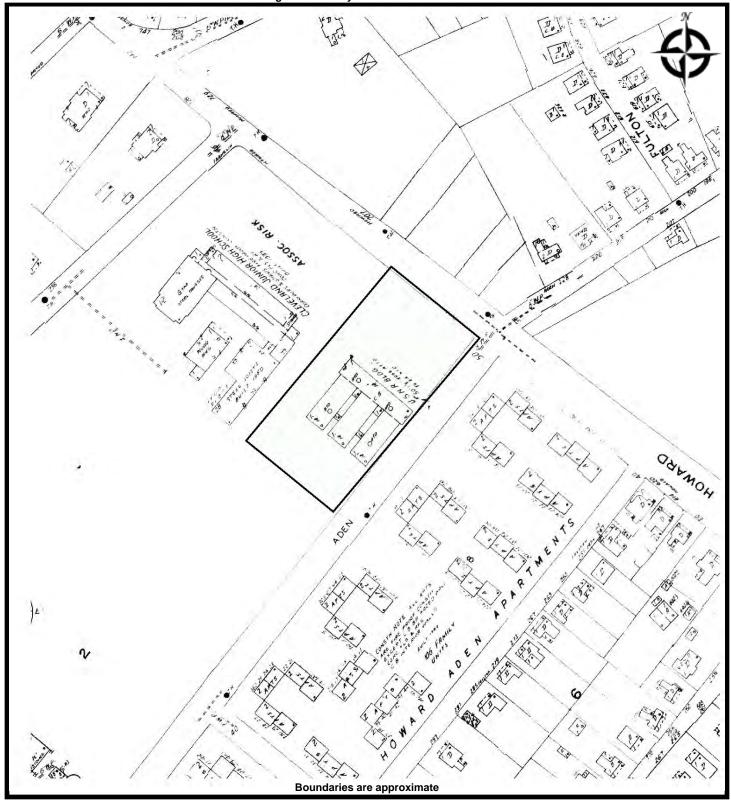

# 3.1 Location and Legal Description

The Property is located at 704 Howard Street, adjacent to the intersection with Aden Street in Spartanburg, Spartanburg County, SC. According to the Spartanburg County Real Estate Assessor's Office, the parcel number is 7-12-01-072.01. In addition, according to the Spartanburg County Zoning Office, the Property is zoned Exempt Vacant (EXB). Please see Appendix A for the Site Vicinity Map.

# 3.2 Site and Vicinity Characteristics

The Property consists of a rectangular-shaped parcel of land totaling approximately 1.8 acres in size and is developed for commercial use. The Property is located within a suburban area of residential development. The Cleveland Academy of Leadership, Oakview Apartments, Victoria Gardens Apartments, and residential dwellings, are located in the immediate vicinity of the Property. Please see Appendix A for the Site Observation Map.

# 3.5 Current Uses of Adjacent Properties

Please reference Appendix A for the Property Observation Map.

| Direction | Occupant          | Use           | Comments                |      |     |
|-----------|-------------------|---------------|-------------------------|------|-----|
| North     | Howard Street,    | Residential   | Environmental concerns  | were | not |
|           | beyond which is   |               | observed or identified. |      |     |
|           | Victoria Gardens  |               |                         |      |     |
| East      | Aden Street,      | Residential   | Environmental concerns  | were | not |
|           | beyond which is   |               | observed or identified. |      |     |
|           | Oakview           |               |                         |      |     |
|           | Apartments        |               |                         |      |     |
| South     | Cleveland Academy | Institutional | Environmental concerns  | were | not |
|           | of Leadership     |               | observed or identified. |      |     |
| West      | Cleveland Academy | Institutional | Environmental concerns  | were | not |
|           | of Leadership     |               | observed or identified. |      |     |