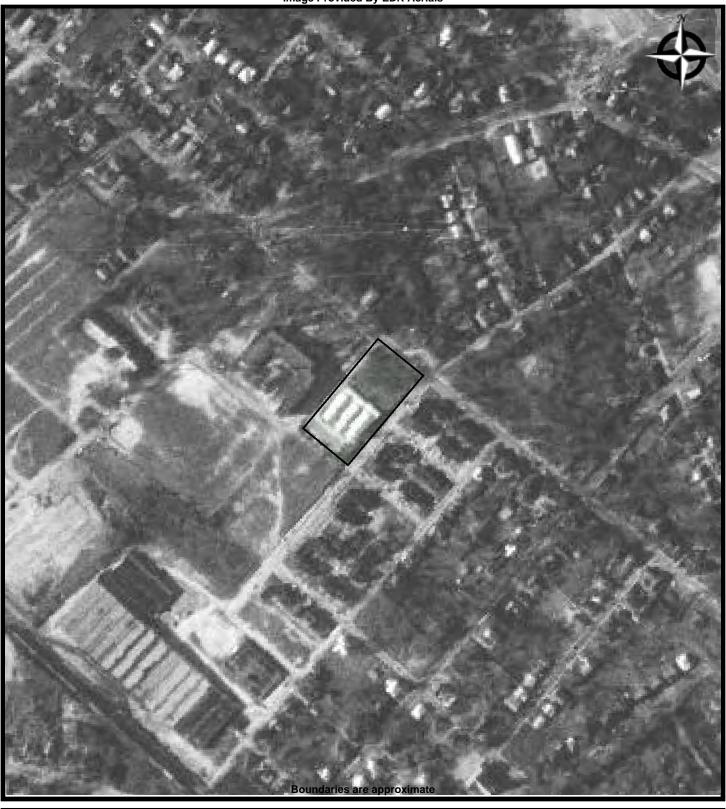

# 3.1 Location and Legal Description

The Property is located at 704 Howard Street, adjacent to the intersection with Aden Street in Spartanburg, Spartanburg County, SC. According to the Spartanburg County Real Estate Assessor's Office, the parcel number is 7-12-01-072.01. In addition, according to the Spartanburg County Zoning Office, the Property is zoned Exempt Vacant (EXB). Please see Appendix A for the Site Vicinity Map.

# 3.2 Site and Vicinity Characteristics

The Property consists of a rectangular-shaped parcel of land totaling approximately 1.8 acres in size and is developed for commercial use. The Property is located within a suburban area of residential development. The Cleveland Academy of Leadership, Oakview Apartments, Victoria Gardens Apartments, and residential dwellings, are located in the immediate vicinity of the Property. Please see Appendix A for the Site Observation Map.

# 3.5 Current Uses of Adjacent Properties

Please reference Appendix A for the Property Observation Map.

| Direction | Occupant          | Use           | Comments                |      |     |
|-----------|-------------------|---------------|-------------------------|------|-----|
| North     | Howard Street,    | Residential   | Environmental concerns  | were | not |
|           | beyond which is   |               | observed or identified. |      |     |
|           | Victoria Gardens  |               |                         |      |     |
| East      | Aden Street,      | Residential   | Environmental concerns  | were | not |
|           | beyond which is   |               | observed or identified. |      |     |
|           | Oakview           |               |                         |      |     |
|           | Apartments        |               |                         |      |     |
| South     | Cleveland Academy | Institutional | Environmental concerns  | were | not |
|           | of Leadership     |               | observed or identified. |      |     |
| West      | Cleveland Academy | Institutional | Environmental concerns  | were | not |
|           | of Leadership     |               | observed or identified. |      |     |