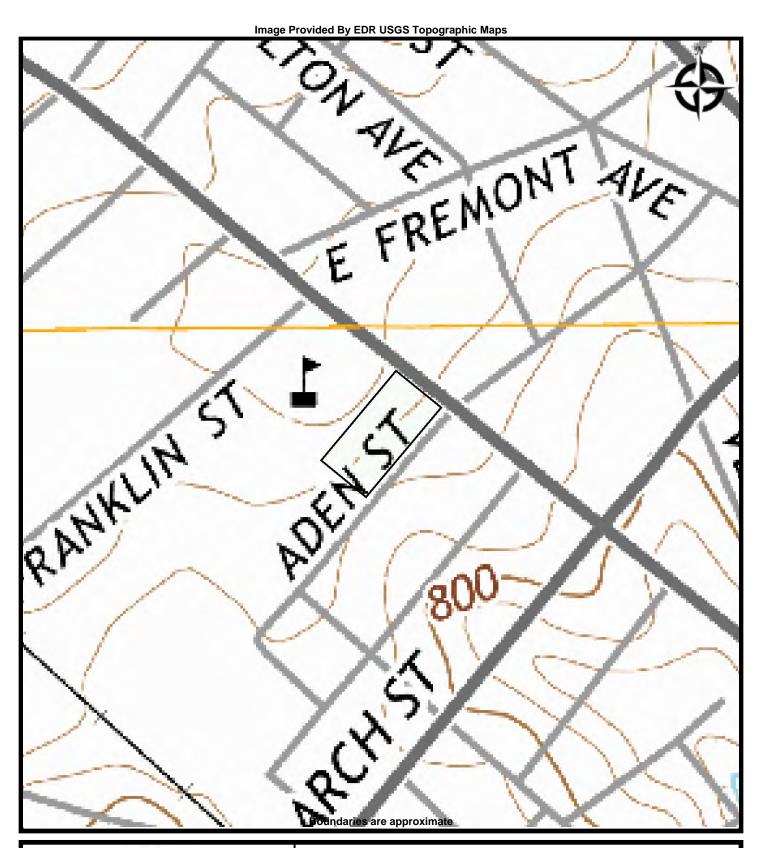

### 5.2 Physical Setting Sources

The United States Geological Survey (USGS), Spartanburg, South Carolina Quadrangle 7.5 minute series topographic map was reviewed during the preparation of this report. This map was published by the USGS in 2014. According to the contour lines on the topographic map, the Property is located at approximately 832 feet above mean sea level (AMSL). The contour lines in the area indicate the Property generally slopes to the southeast. The area of the Property is colored white, which indicates agricultural land or cleared land.

Surface waters are not depicted as present on or adjacent to the Property. Based upon regional topography as depicted on the USGS topographic map, the direction of shallow groundwater flow in the vicinity of the site is inferred to be to the south toward an unnamed tributary of Fairforest Creek. However, without performing a hydrogeologic evaluation, the actual direction of groundwater flow cannot be determined.

# 5.3.5 Historical Topographic Maps

Historical topographic maps were reviewed from the USGS website for information concerning the previous usage of the adjacent properties. The following table depicts the information obtained during the review:

| Year(s)    | Quad            | Subject Property                                                                                                                 | Adjoining Properties                                                                                                                                                                                                                                                                                                                                                       |
|------------|-----------------|----------------------------------------------------------------------------------------------------------------------------------|----------------------------------------------------------------------------------------------------------------------------------------------------------------------------------------------------------------------------------------------------------------------------------------------------------------------------------------------------------------------------|
| 1947, 1949 | Spartanburg, SC | Depicted as colored pink, which indicates densely developed areas                                                                | N - Depicted as colored pink, which indicates densely developed areas. E - Depicted as colored pink, which indicates densely developed areas. S - Depicted as colored pink, which indicates densely developed areas. W - Depicted as colored pink, which indicates densely developed areas. Depicted with black polygons, which indicates structures.                      |
| 1975       | Spartanburg, SC | Depicted as colored white, which indicates cleared or agricultural land. Depicted with pink square, which indicates a structure. | N - Depicted as colored pink, which indicates densely developed areas. E - Depicted as colored pink, which indicates densely developed areas. S - Depicted as colored white, which indicates cleared or agricultural land. W - Depicted as colored white, which indicates cleared or agricultural land. Depicted with black and pink polygons, which indicates structures. |
| 1983       | Spartanburg, SC | Depicted as colored gray, which indicates densely developed areas. Depicted with black square, which indicates a structure.      | N - Depicted as colored gray, which indicates densely developed areas. E - Depicted as colored gray, which indicates densely developed areas. S - Depicted as colored gray, which indicates densely developed areas. W - Depicted as colored white, which indicates cleared or agricultural land. Depicted with black polygon, which indicates a structure.                |
| 2014       | Spartanburg, SC | Depicted as colored white, which indicates cleared or agricultural land.                                                         | N - Depicted as colored white, which indicates cleared or agricultural land. E - Depicted as colored white, which indicates cleared or agricultural land. S - Depicted as colored white, which indicates cleared or agricultural land. W - Depicted as colored white, which indicates cleared or agricultural land.                                                        |