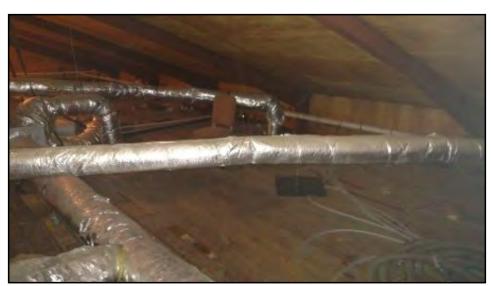

View of the interior of the structure on the southern property boundary.

View of a conference room.

Typical view of an office.

View of the attic.

View of the second floor of the building.

View of another area of water damage on the ceiling of an office.