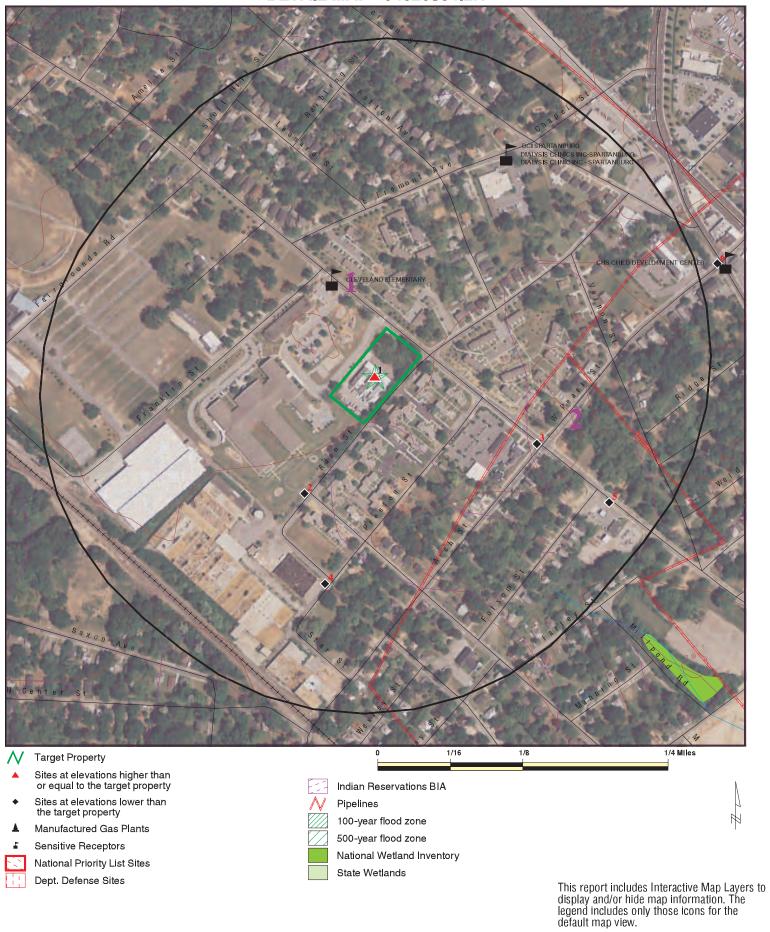

# 3.1 Location and Legal Description

The Property is located at 704 Howard Street, adjacent to the intersection with Aden Street in Spartanburg, Spartanburg County, SC. According to the Spartanburg County Real Estate Assessor's Office, the parcel number is 7-12-01-072.01. In addition, according to the Spartanburg County Zoning Office, the Property is zoned Exempt Vacant (EXB). Please see Appendix A for the Site Vicinity Map.

# 3.2 Site and Vicinity Characteristics

The Property consists of a rectangular-shaped parcel of land totaling approximately 1.8 acres in size and is developed for commercial use. The Property is located within a suburban area of residential development. The Cleveland Academy of Leadership, Oakview Apartments, Victoria Gardens Apartments, and residential dwellings, are located in the immediate vicinity of the Property. Please see Appendix A for the Site Observation Map.

# 3.5 Current Uses of Adjacent Properties

Please reference Appendix A for the Property Observation Map.

| Direction | Occupant          | Use           | Comments                |      |     |
|-----------|-------------------|---------------|-------------------------|------|-----|
| North     | Howard Street,    | Residential   | Environmental concerns  | were | not |
|           | beyond which is   |               | observed or identified. |      |     |
|           | Victoria Gardens  |               |                         |      |     |
| East      | Aden Street,      | Residential   | Environmental concerns  | were | not |
|           | beyond which is   |               | observed or identified. |      |     |
|           | Oakview           |               |                         |      |     |
|           | Apartments        |               |                         |      |     |
| South     | Cleveland Academy | Institutional | Environmental concerns  | were | not |
|           | of Leadership     |               | observed or identified. |      |     |
| West      | Cleveland Academy | Institutional | Environmental concerns  | were | not |
|           | of Leadership     |               | observed or identified. |      |     |

# 6.2 General Site Setting/Characteristics

The Property is located within an suburban area of residential development. Properties located in the vicinity of the site include the Cleveland Academy of Leadership, Oakview Apartments, Victoria Gardens Apartments, and residential dwellings. Please see Appendix A for the Site Observation Map.