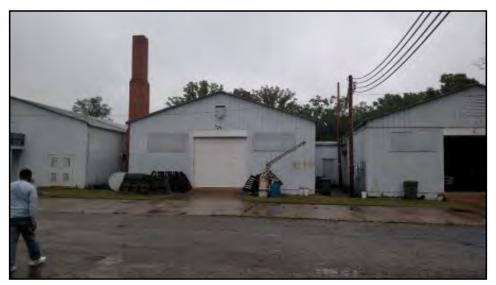

# **6.3.3 Storage Tanks or Pipelines**

F&R observed a 1000-gallon heating oil AST on the Property along the southern side of the structure near the boilder room. This single-walled, steel tank is situated on a concrete pad. Cracked concrete was not observed in the immediate vicinity of the AST and obvious evidence of significant spilling or staining was not observed at or near the AST. Based on this information, the AST is not considered a REC.

However, F&R observed a suspect vent pipe near the boiler room on the southern side of the building, which may indicate the presence of a current or former UST presumably utilized for heating oil associated with the former boiler. A fill port was not observed. Ms. Cynthia Lounds did not have knowledge pertaining to the whether there is a current or former UST associated with the vent pipe. Based on the aforementioned observation, the suspect vent pipe is considered a REC.