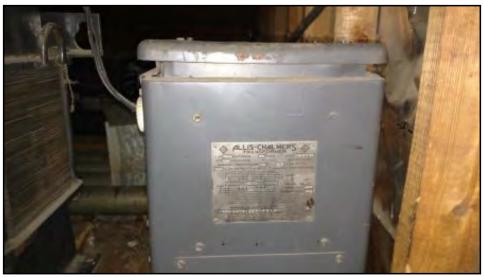

# 6.3.2 Polychlorinated Biphenyls (PCBs)

Electrical equipment manufactured prior to 1979 has the potential for containing PCBs and therefore subject to regulation by the United States Environmental Protection Agency (EPA). If a transformer is labeled with a blue or black dot, this indicates that the transformer has been tested for the presence of PCBs and contained concentrations of PCBs less than 50 parts per million (ppm), or it was manufactured after 1978.

Twelve (12) electrical transformers were observed on-site within the interior of the structure. However, these are drop-down, dry-type transformers are presumed to be non-PCB containing. Obvious evidence of leaking or staining was not observed associated with the transformers. Based upon this information, transformers are not considered a REC.

View of water damage in an office.

View of water damage in the hallway.

View of water infiltration at the entrance of the building.

View of an old transformer in the attic.

View of the AST on the southern side of the building.