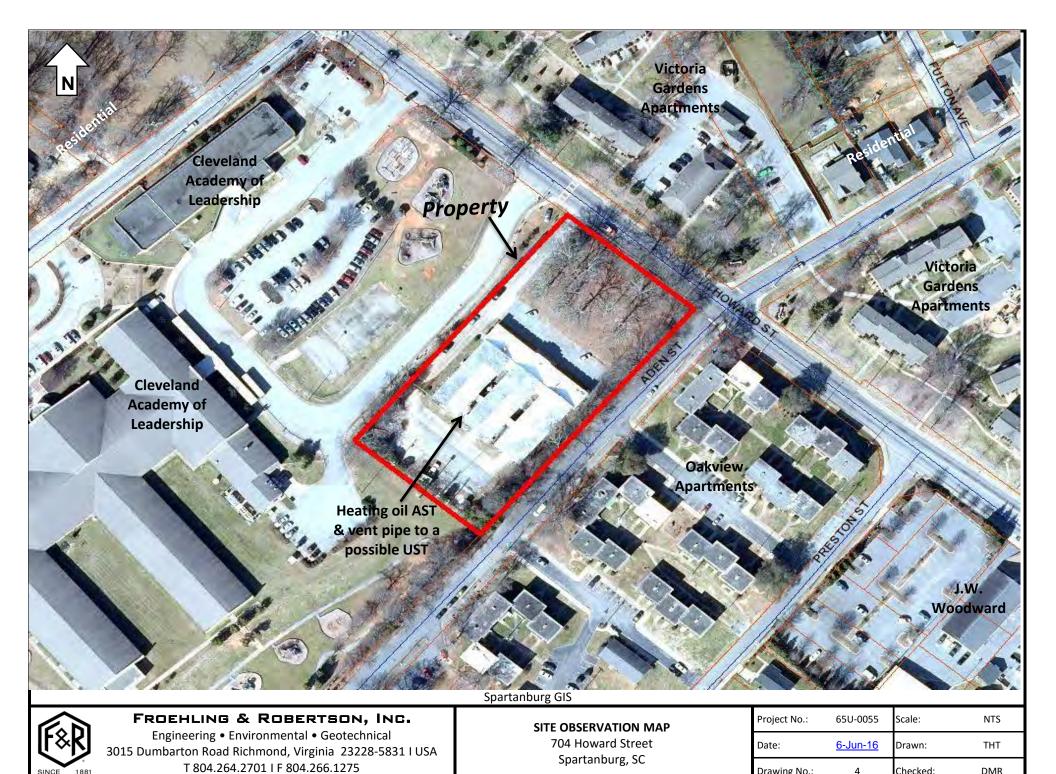

# 3.2 Site and Vicinity Characteristics

The Property consists of a rectangular-shaped parcel of land totaling approximately 1.8 acres in size and is developed for commercial use. The Property is located within a suburban area of residential development. The Cleveland Academy of Leadership, Oakview Apartments, Victoria Gardens Apartments, and residential dwellings, are located in the immediate vicinity of the Property. Please see Appendix A for the Site Observation Map.

# 3.5 Current Uses of Adjacent Properties

Please reference Appendix A for the Property Observation Map.

| Direction | Occupant          | Use           | Comments                |      |     |
|-----------|-------------------|---------------|-------------------------|------|-----|
| North     | Howard Street,    | Residential   | Environmental concerns  | were | not |
|           | beyond which is   |               | observed or identified. |      |     |
|           | Victoria Gardens  |               |                         |      |     |
| East      | Aden Street,      | Residential   | Environmental concerns  | were | not |
|           | beyond which is   |               | observed or identified. |      |     |
|           | Oakview           |               |                         |      |     |
|           | Apartments        |               |                         |      |     |
| South     | Cleveland Academy | Institutional | Environmental concerns  | were | not |
|           | of Leadership     |               | observed or identified. |      |     |
| West      | Cleveland Academy | Institutional | Environmental concerns  | were | not |
|           | of Leadership     |               | observed or identified. |      |     |

# 6.2 General Site Setting/Characteristics

The Property is located within an suburban area of residential development. Properties located in the vicinity of the site include the Cleveland Academy of Leadership, Oakview Apartments, Victoria Gardens Apartments, and residential dwellings. Please see Appendix A for the Site Observation Map.