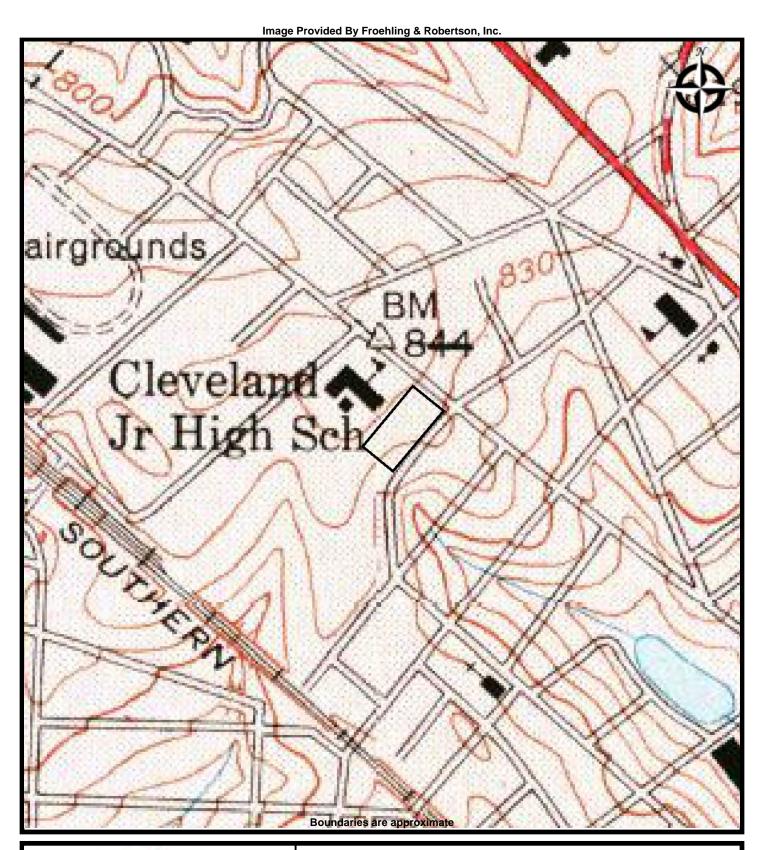

### 5.2 Physical Setting Sources

The United States Geological Survey (USGS), Spartanburg, South Carolina Quadrangle 7.5 minute series topographic map was reviewed during the preparation of this report. This map was published by the USGS in 2014. According to the contour lines on the topographic map, the Property is located at approximately 832 feet above mean sea level (AMSL). The contour lines in the area indicate the Property generally slopes to the southeast. The area of the Property is colored white, which indicates agricultural land or cleared land.

Surface waters are not depicted as present on or adjacent to the Property. Based upon regional topography as depicted on the USGS topographic map, the direction of shallow groundwater flow in the vicinity of the site is inferred to be to the south toward an unnamed tributary of Fairforest Creek. However, without performing a hydrogeologic evaluation, the actual direction of groundwater flow cannot be determined.