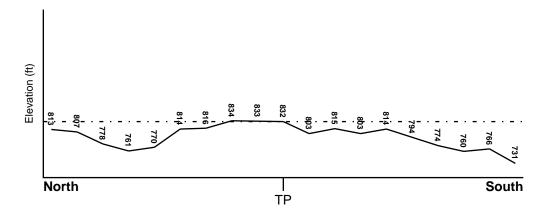

### 5.2 Physical Setting Sources

The United States Geological Survey (USGS), Spartanburg, South Carolina Quadrangle 7.5 minute series topographic map was reviewed during the preparation of this report. This map was published by the USGS in 2014. According to the contour lines on the topographic map, the Property is located at approximately 832 feet above mean sea level (AMSL). The contour lines in the area indicate the Property generally slopes to the southeast. The area of the Property is colored white, which indicates agricultural land or cleared land.

Surface waters are not depicted as present on or adjacent to the Property. Based upon regional topography as depicted on the USGS topographic map, the direction of shallow groundwater flow in the vicinity of the site is inferred to be to the south toward an unnamed tributary of Fairforest Creek. However, without performing a hydrogeologic evaluation, the actual direction of groundwater flow cannot be determined.