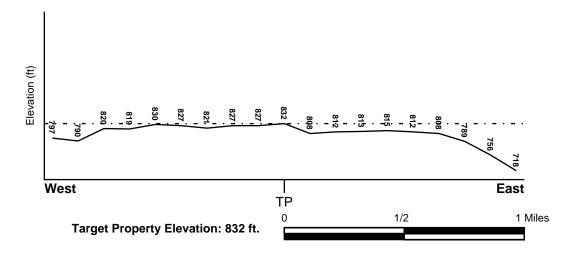

### 5.2 Physical Setting Sources

The United States Geological Survey (USGS), Spartanburg, South Carolina Quadrangle 7.5 minute series topographic map was reviewed during the preparation of this report. This map was published by the USGS in 2014. According to the contour lines on the topographic map, the Property is located at approximately 832 feet above mean sea level (AMSL). The contour lines in the area indicate the Property generally slopes to the southeast. The area of the Property is colored white, which indicates agricultural land or cleared land.

Surface waters are not depicted as present on or adjacent to the Property. Based upon regional topography as depicted on the USGS topographic map, the direction of shallow groundwater flow in the vicinity of the site is inferred to be to the south toward an unnamed tributary of Fairforest Creek. However, without performing a hydrogeologic evaluation, the actual direction of groundwater flow cannot be determined.