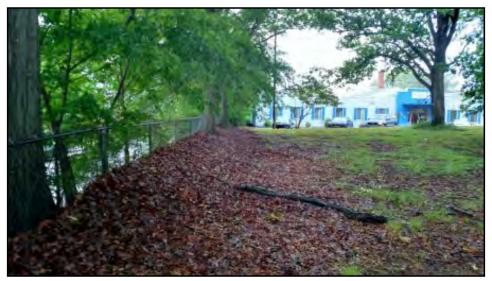

ripp PROJ. #: 65U-0055

TOPO SITE MAP 704 HOWARD STREET 704 Howard Street

Drawing No.:

Checked:

DMR

**Appendix B: Site Photographs** 

View of the northern side of the building.

View of the west side of the building from the northeastern side of the building.

View of the southern property boundary from the northwest corner of the property.

View of the southern property boundary from the southwest corner of the property.

View of the southern adjacent property.

View of the western adjacent property.

View of the east adjacent property.

View of the northern adjacent property.