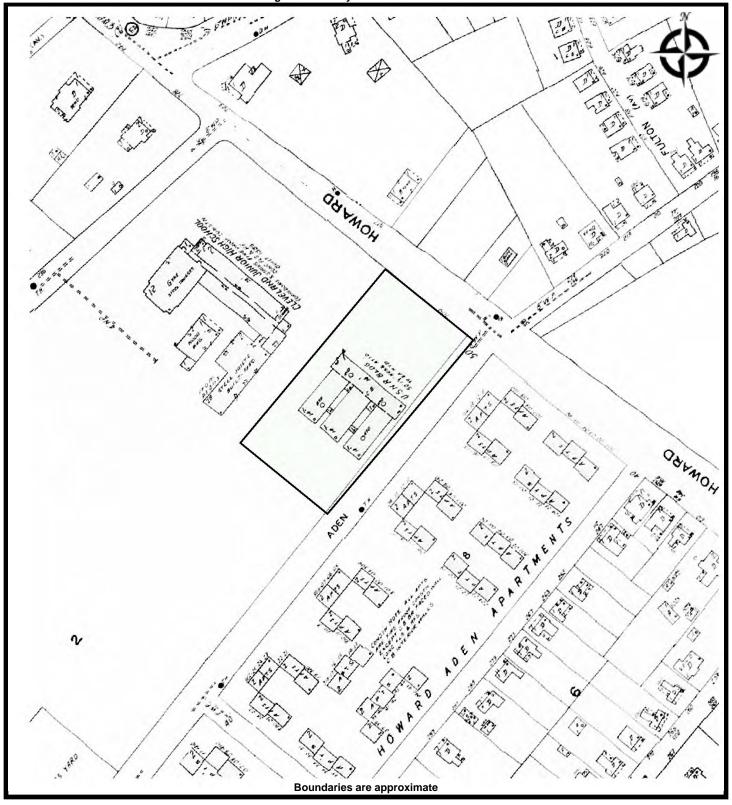

# 3.1 Location and Legal Description

The Property is located at 704 Howard Street, adjacent to the intersection with Aden Street in Spartanburg, Spartanburg County, SC. According to the Spartanburg County Real Estate Assessor's Office, the parcel number is 7-12-01-072.01. In addition, according to the Spartanburg County Zoning Office, the Property is zoned Exempt Vacant (EXB). Please see Appendix A for the Site Vicinity Map.

# 3.2 Site and Vicinity Characteristics

The Property consists of a rectangular-shaped parcel of land totaling approximately 1.8 acres in size and is developed for commercial use. The Property is located within a suburban area of residential development. The Cleveland Academy of Leadership, Oakview Apartments, Victoria Gardens Apartments, and residential dwellings, are located in the immediate vicinity of the Property. Please see Appendix A for the Site Observation Map.

# 3.5 Current Uses of Adjacent Properties

Please reference Appendix A for the Property Observation Map.

| Direction | Occupant          | Use           | Comments                |      |     |
|-----------|-------------------|---------------|-------------------------|------|-----|
| North     | Howard Street,    | Residential   | Environmental concerns  | were | not |
|           | beyond which is   |               | observed or identified. |      |     |
|           | Victoria Gardens  |               |                         |      |     |
| East      | Aden Street,      | Residential   | Environmental concerns  | were | not |
|           | beyond which is   |               | observed or identified. |      |     |
|           | Oakview           |               |                         |      |     |
|           | Apartments        |               |                         |      |     |
| South     | Cleveland Academy | Institutional | Environmental concerns  | were | not |
|           | of Leadership     |               | observed or identified. |      |     |
| West      | Cleveland Academy | Institutional | Environmental concerns  | were | not |
|           | of Leadership     |               | observed or identified. |      |     |