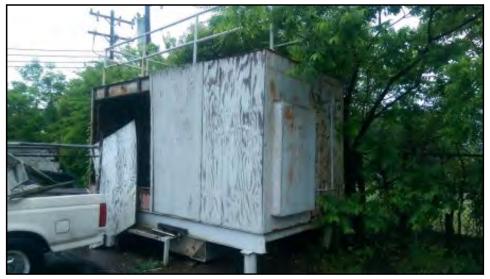

View of the southern side of the building.

View of the northwest corner of the building.

View of the exterior of the structure on the southern property boundary.

View of a shed near the southwest corner of the property.