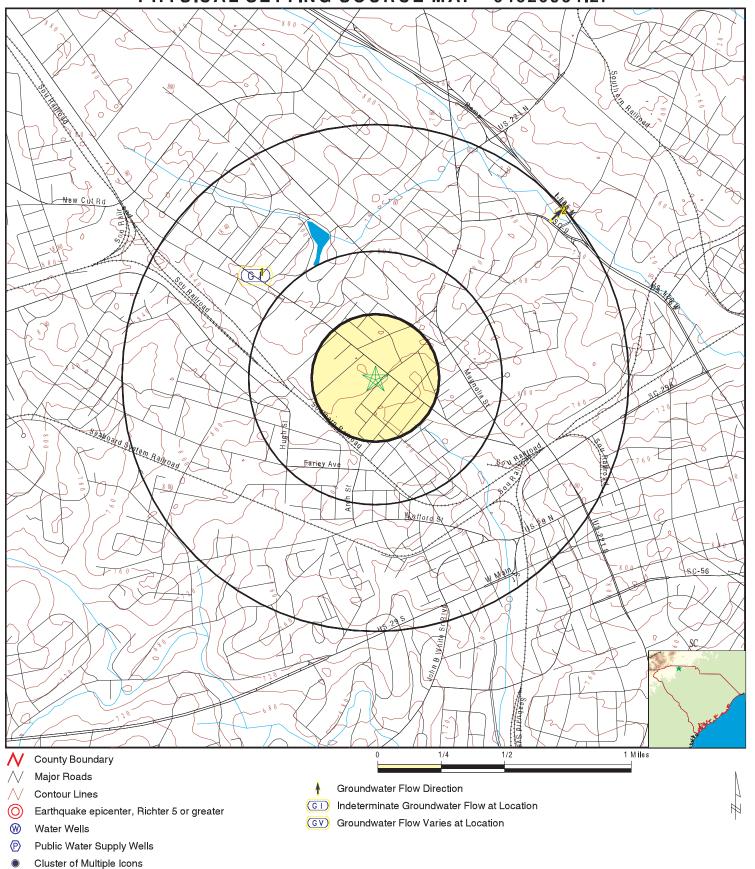

Surface waters are not depicted as present on or adjacent to the Property. Based upon regional topography as depicted on the USGS topographic map, the direction of shallow groundwater flow in the vicinity of the site is inferred to be to the south toward an unnamed tributary of Fairforest Creek. However, without performing a hydrogeologic evaluation, the actual direction of groundwater flow cannot be determined.