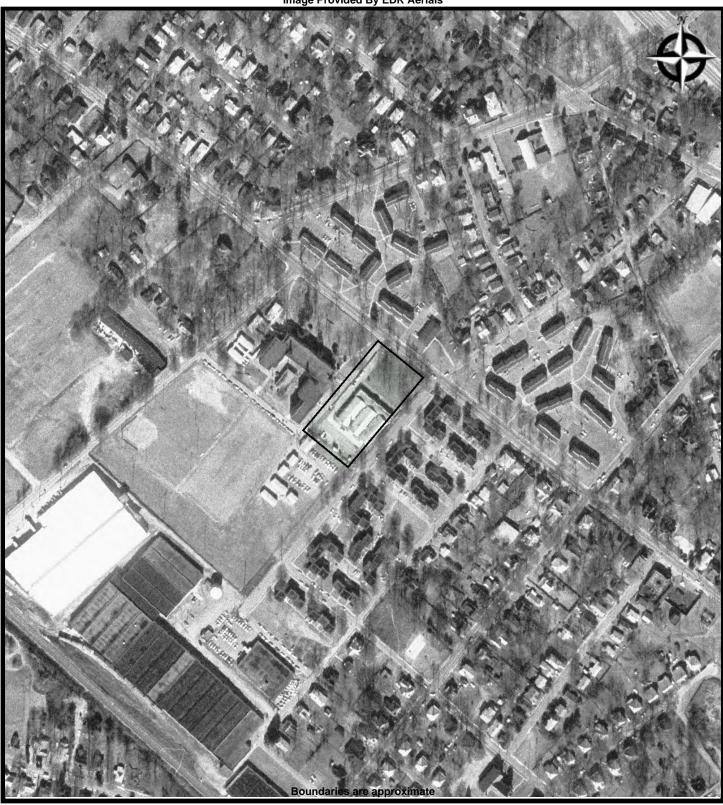

# 3.1 Location and Legal Description

The Property is located at 704 Howard Street, adjacent to the intersection with Aden Street in Spartanburg, Spartanburg County, SC. According to the Spartanburg County Real Estate Assessor's Office, the parcel number is 7-12-01-072.01. In addition, according to the Spartanburg County Zoning Office, the Property is zoned Exempt Vacant (EXB). Please see Appendix A for the Site Vicinity Map.

# 3.2 Site and Vicinity Characteristics

The Property consists of a rectangular-shaped parcel of land totaling approximately 1.8 acres in size and is developed for commercial use. The Property is located within a suburban area of residential development. The Cleveland Academy of Leadership, Oakview Apartments, Victoria Gardens Apartments, and residential dwellings, are located in the immediate vicinity of the Property. Please see Appendix A for the Site Observation Map.

# 3.5 Current Uses of Adjacent Properties

Please reference Appendix A for the Property Observation Map.

| Direction | Occupant          | Use           | Comments                |      |     |
|-----------|-------------------|---------------|-------------------------|------|-----|
| North     | Howard Street,    | Residential   | Environmental concerns  | were | not |
|           | beyond which is   |               | observed or identified. |      |     |
|           | Victoria Gardens  |               |                         |      |     |
| East      | Aden Street,      | Residential   | Environmental concerns  | were | not |
|           | beyond which is   |               | observed or identified. |      |     |
|           | Oakview           |               |                         |      |     |
|           | Apartments        |               |                         |      |     |
| South     | Cleveland Academy | Institutional | Environmental concerns  | were | not |
|           | of Leadership     |               | observed or identified. |      |     |
| West      | Cleveland Academy | Institutional | Environmental concerns  | were | not |
|           | of Leadership     |               | observed or identified. |      |     |