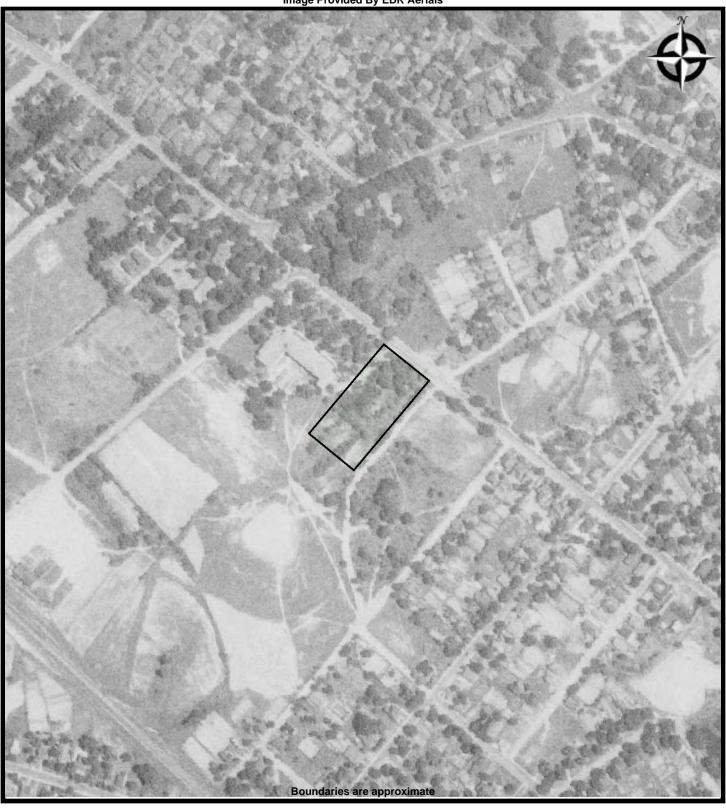

PREPARED FOR:

PROJ. MGR: Kenneth Lauber DATE: 5/27/2016
DRAWN BY: Thomas Tripp PROJ. #: 65U-0055

PREPARED FOR:

Boundaries are approximate

PREPARED FOR:
PROJ. MGR: Kenneth Lauber
DRAWN BY: Thomas Tripp

Spartanburg, South Carolina 29303
:
nneth Lauber DATE: 5/27/2016

ripp PROJ. #: 65U-0055

TOPO SITE MAP 704 HOWARD STREET 704 Howard Street

Drawing No.:

Checked:

DMR

**Appendix B: Site Photographs** 

View of the northern side of the building.

View of the west side of the building from the northeastern side of the building.