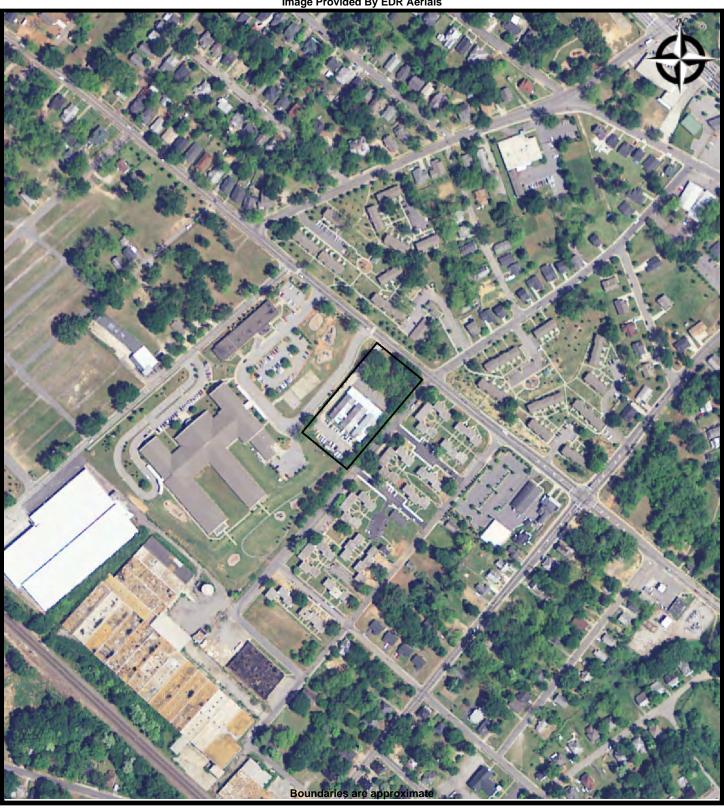

# 3.1 Location and Legal Description

The Property is located at 704 Howard Street, adjacent to the intersection with Aden Street in Spartanburg, Spartanburg County, SC. According to the Spartanburg County Real Estate Assessor's Office, the parcel number is 7-12-01-072.01. In addition, according to the Spartanburg County Zoning Office, the Property is zoned Exempt Vacant (EXB). Please see Appendix A for the Site Vicinity Map.

# 3.2 Site and Vicinity Characteristics

The Property consists of a rectangular-shaped parcel of land totaling approximately 1.8 acres in size and is developed for commercial use. The Property is located within a suburban area of residential development. The Cleveland Academy of Leadership, Oakview Apartments, Victoria Gardens Apartments, and residential dwellings, are located in the immediate vicinity of the Property. Please see Appendix A for the Site Observation Map.

# 3.5 Current Uses of Adjacent Properties

Please reference Appendix A for the Property Observation Map.

| Direction | Occupant          | Use           | Comments                |      |     |
|-----------|-------------------|---------------|-------------------------|------|-----|
| North     | Howard Street,    | Residential   | Environmental concerns  | were | not |
|           | beyond which is   |               | observed or identified. |      |     |
|           | Victoria Gardens  |               |                         |      |     |
| East      | Aden Street,      | Residential   | Environmental concerns  | were | not |
|           | beyond which is   |               | observed or identified. |      |     |
|           | Oakview           |               |                         |      |     |
|           | Apartments        |               |                         |      |     |
| South     | Cleveland Academy | Institutional | Environmental concerns  | were | not |
|           | of Leadership     |               | observed or identified. |      |     |
| West      | Cleveland Academy | Institutional | Environmental concerns  | were | not |
|           | of Leadership     |               | observed or identified. |      |     |

# 6.2 General Site Setting/Characteristics

The Property is located within an suburban area of residential development. Properties located in the vicinity of the site include the Cleveland Academy of Leadership, Oakview Apartments, Victoria Gardens Apartments, and residential dwellings. Please see Appendix A for the Site Observation Map.