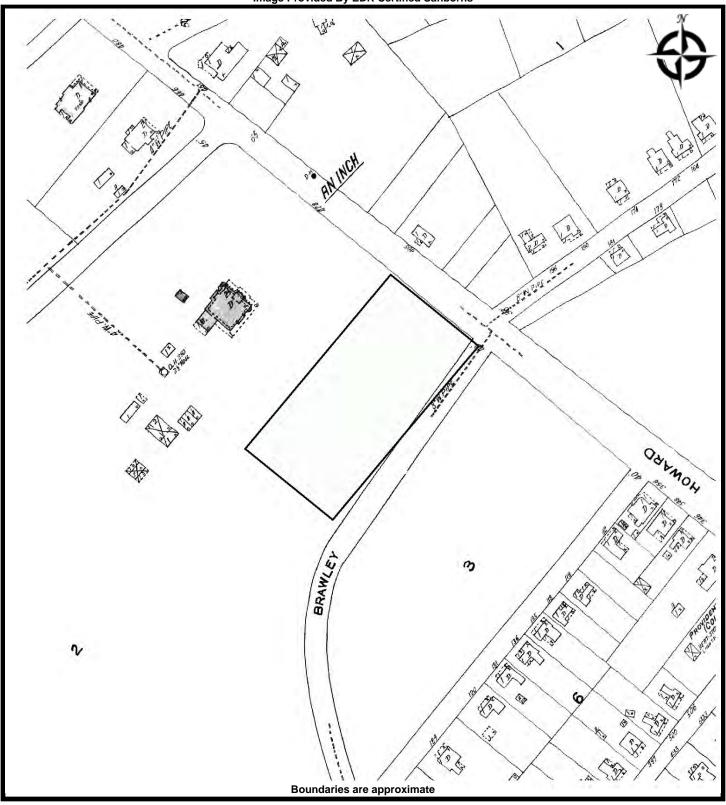

# 5.3.4 Sanborn Fire Insurance Maps

Sanborn Fire Insurance Maps were provided by EDR and reviewed for information concerning the previous usage of the Property. The following table depicts the information obtained during the review:

| Year(s) | Subject Property               | Adjoining Properties                                  |
|---------|--------------------------------|-------------------------------------------------------|
| 1923    | No structures depicted.        | N - Depicted as Howard Street, beyond which is        |
|         |                                | developed with former single-family residential       |
|         |                                | dwelling.                                             |
|         |                                | E - Depicted as Aden Street, beyond which is          |
|         |                                | depicted as vacant.                                   |
|         |                                | S - No structures depicted.                           |
|         |                                | W - Depicted as developed with a former single-family |
|         |                                | residential dwelling.                                 |
| 1951,   | Depicted as developed with the | N - Depicted as Howard Street, beyond which is        |
| 1953,   | current structure.             | developed with former single-family residential       |
| 1964    |                                | dwellings.                                            |
|         |                                | E - Depicted as Aden Street, beyond which is          |
|         |                                | developed with the current multi-family residential   |
|         |                                | dwellings.                                            |
|         |                                | S - No structures depicted.                           |
|         |                                | W - Depicted as developed with the former Cleveland   |
|         |                                | Junior High School.                                   |
| 1968    | Depicted as developed with the | N - Depicted as Howard Street, beyond which is        |
|         | current structure.             | depicted as vacant lots.                              |
|         |                                | E - Depicted as Aden Street, beyond which is          |

| Year(s) | Subject Property Adjoining Properties |                                                     |
|---------|---------------------------------------|-----------------------------------------------------|
|         |                                       | developed with the current multi-family residential |
|         |                                       | dwellings.                                          |
|         |                                       | S - No structures depicted.                         |
|         |                                       | W - Depicted as developed with the former Cleveland |
|         |                                       | Junior High School.                                 |