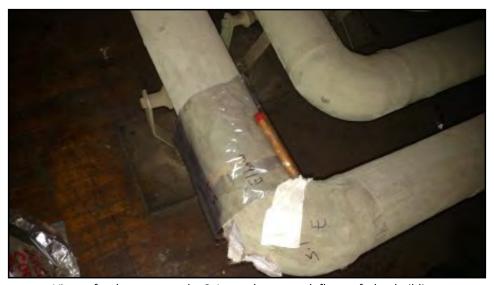

• Obvious evidence of damaged suspect friable and non-friable asbestos was identified. Additionally, based upon the date of construction (circa 1945), it is possible that friable and non-friable asbestos containing materials are present on-site. Therefore, per the client's request, Mr. Terron Edwards, a South Carolina licensed Asbestos Inspector (SC License #BI-00576) collected three (3) samples of suspect asbestos containing materials (ACM) from the property building. Based on the analytical results of F&R's limited sampling of accessible suspect materials, asbestos was identified in Thermal System Insulation (TSI) on a pipe with 25% chrysotile; on a pipe run with 30% chrysotile and 18% amosite; and on another run with 25% chrysotile and 15% amosite.

```
Thermal System Insulation (TSI) Elbow (25% chrysotile)
Thermal System Insulation (TSI) Run (30% chrysotile,18% amosite)
Thermal System Insulation (TSI) Run (25% chrysotile,15% amosite)
```

This limited sampling event does not constitute a comprehensive asbestos survey and should not be considered as such. Non-friable and friable asbestos containing materials may still be present on-site regardless of the date of construction. Prior to renovation or demolition of the structure, the facility or affected portion of the facility must be inspected for asbestos per EPA's National Emissions Standard for Hazardous Air Pollutants (40 CFR Part 61). Please see Appendix F for the laboratory analytical results and chain of custody.