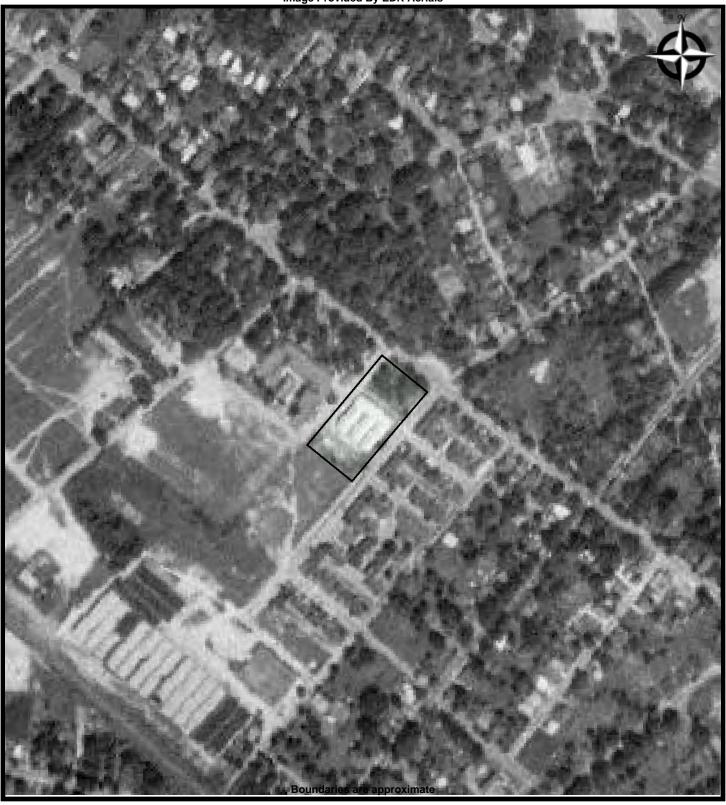

# 3.1 Location and Legal Description

The Property is located at 704 Howard Street, adjacent to the intersection with Aden Street in Spartanburg, Spartanburg County, SC. According to the Spartanburg County Real Estate Assessor's Office, the parcel number is 7-12-01-072.01. In addition, according to the Spartanburg County Zoning Office, the Property is zoned Exempt Vacant (EXB). Please see Appendix A for the Site Vicinity Map.

# 3.2 Site and Vicinity Characteristics

The Property consists of a rectangular-shaped parcel of land totaling approximately 1.8 acres in size and is developed for commercial use. The Property is located within a suburban area of residential development. The Cleveland Academy of Leadership, Oakview Apartments, Victoria Gardens Apartments, and residential dwellings, are located in the immediate vicinity of the Property. Please see Appendix A for the Site Observation Map.

# 3.5 Current Uses of Adjacent Properties

Please reference Appendix A for the Property Observation Map.

| Direction | Occupant          | Use           | Comments                |      |     |
|-----------|-------------------|---------------|-------------------------|------|-----|
| North     | Howard Street,    | Residential   | Environmental concerns  | were | not |
|           | beyond which is   |               | observed or identified. |      |     |
|           | Victoria Gardens  |               |                         |      |     |
| East      | Aden Street,      | Residential   | Environmental concerns  | were | not |
|           | beyond which is   |               | observed or identified. |      |     |
|           | Oakview           |               |                         |      |     |
|           | Apartments        |               |                         |      |     |
| South     | Cleveland Academy | Institutional | Environmental concerns  | were | not |
|           | of Leadership     |               | observed or identified. |      |     |
| West      | Cleveland Academy | Institutional | Environmental concerns  | were | not |
|           | of Leadership     |               | observed or identified. |      |     |