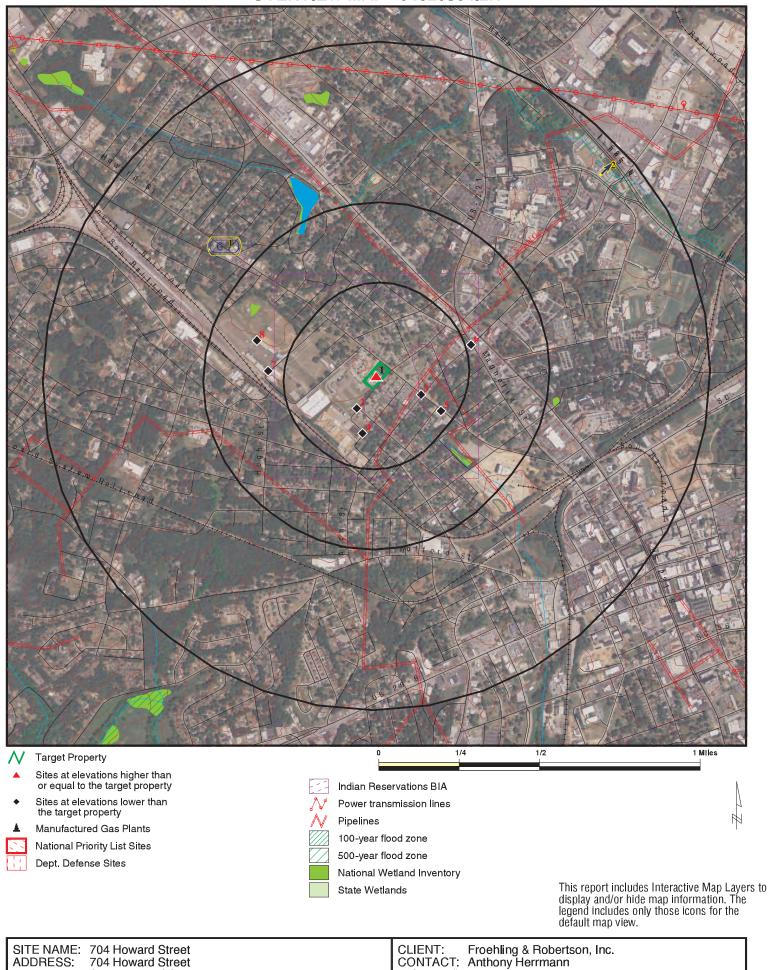

# 3.1 Location and Legal Description

The Property is located at 704 Howard Street, adjacent to the intersection with Aden Street in Spartanburg, Spartanburg County, SC. According to the Spartanburg County Real Estate Assessor's Office, the parcel number is 7-12-01-072.01. In addition, according to the Spartanburg County Zoning Office, the Property is zoned Exempt Vacant (EXB). Please see Appendix A for the Site Vicinity Map.

# 3.2 Site and Vicinity Characteristics

The Property consists of a rectangular-shaped parcel of land totaling approximately 1.8 acres in size and is developed for commercial use. The Property is located within a suburban area of residential development. The Cleveland Academy of Leadership, Oakview Apartments, Victoria Gardens Apartments, and residential dwellings, are located in the immediate vicinity of the Property. Please see Appendix A for the Site Observation Map.

# 3.5 Current Uses of Adjacent Properties

Please reference Appendix A for the Property Observation Map.

| Direction | Occupant          | Use           | Comments                |      |     |
|-----------|-------------------|---------------|-------------------------|------|-----|
| North     | Howard Street,    | Residential   | Environmental concerns  | were | not |
|           | beyond which is   |               | observed or identified. |      |     |
|           | Victoria Gardens  |               |                         |      |     |
| East      | Aden Street,      | Residential   | Environmental concerns  | were | not |
|           | beyond which is   |               | observed or identified. |      |     |
|           | Oakview           |               |                         |      |     |
|           | Apartments        |               |                         |      |     |
| South     | Cleveland Academy | Institutional | Environmental concerns  | were | not |
|           | of Leadership     |               | observed or identified. |      |     |
| West      | Cleveland Academy | Institutional | Environmental concerns  | were | not |
|           | of Leadership     |               | observed or identified. |      |     |

# 5.1 Standard Environmental Record Sources

Federal, state and tribal environmental databases and records were reviewed in an effort to determine whether environmental incidents have been reported at the site and to locate properties with environmental liabilities in the vicinity of the site. A detailed summary of federal, state and tribal databases prepared by Environmental Data Resources, Inc. (EDR) is presented in Appendix E. Federal and state regulatory databases have been researched and reported in accordance with the approximate minimum search distances specified by ASTM E 1527-13. The table below depicts the listed facilities and/or incidents identified in the database search:

| Database                       | Target   | Search   | < 1/8 | 1/8 - | 1/4 - | 1/2 - | > 1 | Total   |
|--------------------------------|----------|----------|-------|-------|-------|-------|-----|---------|
|                                | Property | Distance |       | 1/4   | 1/2   | 1     |     | Plotted |
|                                | (TP)     | (Miles)  |       |       |       |       |     |         |
| A Listing of Brownfields       |          | 0.5      | 0     | 0     | 1     | NR    | NR  | 1       |
| Sites (US BROWNFIELDS)         |          |          |       |       |       |       |     |         |
| Facility Index System/Facility | Х        | TP       | NR    | NR    | NR    | NR    | NR  | 1       |
| Registry System (FINDS)        |          |          |       |       |       |       |     |         |
| RCRA - Non Generators /        |          | 0.25     | 0     | 1     | NR    | NR    | NR  | 1       |
| No Longer Regulated (RCRA      |          |          |       |       |       |       |     |         |
| NonGen / NLR)                  |          |          |       |       |       |       |     |         |
| Enforcement & Compliance       | Х        | TP       | NR    | NR    | NR    | NR    | NR  | 1       |
| History Information (ECHO)     |          |          |       |       |       |       |     |         |
| Site Assessment Section        |          | 1        | 0     | 1     | 2     | 0     | NR  | 3       |
| Project List (SC SHWS)         |          |          |       |       |       |       |     |         |
| Leaking Underground            |          | 0.5      | 1     | 1     | 0     | NR    | NR  | 2       |
| Storage Tank List (SC LUST)    |          |          |       |       |       |       |     |         |
| Comprehensive Underground      |          | 0.25     | 1     | 1     | NR    | NR    | NR  | 2       |
| Storage Tanks (SC UST)         |          |          |       |       |       |       |     |         |
| Voluntary Cleanup Sites (SC    |          | 0.5      | 0     | 1     | 1     | NR    | NR  | 2       |
| VCP)                           |          |          |       |       |       |       |     |         |
| Brownfields Sites Listing (SC  |          | 0.5      | 0     | 1     | 1     | NR    | NR  | 2       |
| BROWNFIELDS)                   |          |          |       |       |       |       |     |         |

# **5.1.1 Federal Regulatory Agencies**

The Property was identified on the FINDS and ECHO federal databases searched. Additionally, one FINDS facility, one ECHO facility, one RCRA-NonGen/NLR facility and one US BROWNFIELDS facility were identified in the ASTM search radius on the federal databases reviewed by EDR. Based on factors such as distance, assumed groundwater flow direction, relative topography and/or current regulatory status, these facilities are not considered RECs. A detailed summary of the of the listings for the Property is included below:

# 5.1.2 State and Tribal Regulatory Agencies

The Property or adjacent properties were not identified on the state databases. However, one UST/LUST facility, three SHWS facilities, one Financial Assurance 1/LUST/UST facility, two SC BROWNFIELDS facilities and two VCP facilities were identified in the ASTM search radius on the state databases reviewed by EDR. However, based on factors such as distance, relative topography, assumed groundwater gradient and/or current regulatory status, these facilities are not considered RECs. A detailed summary of the facilities mapped in the immediate vicinity is included below: