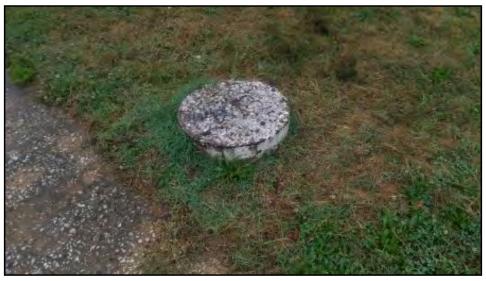

View of a suspect vent pipe on the southern side of the building.

View of a concrete stand of unknown use near the southern side of the building.

View of asbestos sample S-1 on the second floor of the building.