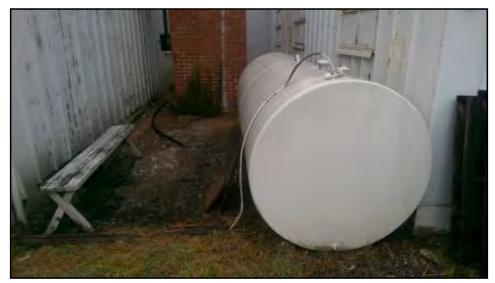

# **6.3.3 Storage Tanks or Pipelines**

F&R observed a 1000-gallon heating oil AST on the Property along the southern side of the structure near the boilder room. This single-walled, steel tank is situated on a concrete pad. Cracked concrete was not observed in the immediate vicinity of the AST and obvious evidence of significant spilling or staining was not observed at or near the AST. Based on this information, the AST is not considered a REC.

However, F&R observed a suspect vent pipe near the boiler room on the southern side of the building, which may indicate the presence of a current or former UST presumably utilized for heating oil associated with the former boiler. A fill port was not observed. Ms. Cynthia Lounds did not have knowledge pertaining to the whether there is a current or former UST associated with the vent pipe. Based on the aforementioned observation, the suspect vent pipe is considered a REC.