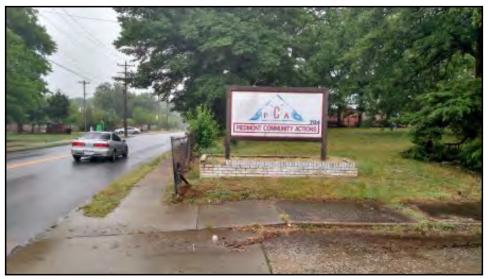

# 1.0 EXECUTIVE SUMMARY

Froehling & Robertson, Inc. (F&R) performed a Phase I Environmental Site Assessment (ESA) of Piedmont Community Actions located at 704 Howard Street in Spartanburg, South Carolina, herein referred to as the Property. The following is a summary of our findings and is not intended to replace more detailed information contained elsewhere in this report.

According to the Spartanburg County GIS, the Property consists of a 1.8-acre, rectangular-shaped parcel developed with a 16,800 square-foot (SF), two-story commercial office building situated within a suburban area of residential development. The building was constructed in circa 1945 and currently operates as Piedmont Community Actions, Inc. The Property also contains asphalt paved access roadways and parking areas and manicured landscaping. The Property is bordered to the north by Howard Street, beyond which is Victoria Gardens (a multi-family residential development); to the east by Aden Street, beyond which is Oakview Apartments; to the south and west by Cleveland Academy of Leadership.