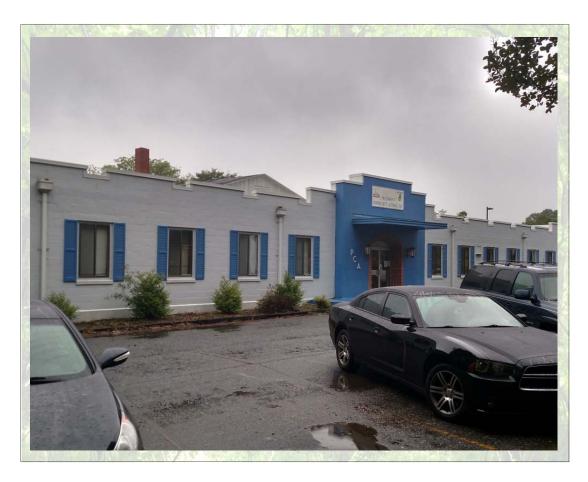

### 3.4 Description of Structures, Roads, Other Improvements

The Property consists of a rectangular-shaped parcel totaling approximately 1.8 acres and is developed for commercial use. The Property is currently improved with one approximate 16,800 SF, two-story commercial office building built in circa 1945. The building is located on the southwestern portion of the Property adjacent to Aden Street.

The building consists of a two-story steel framed structure built on a concrete slab foundation with CMU and metal sheet exterior. The building contains office space, conference rooms, and a large hall on the first level. The second level contains duct work for heating and cooling. The building is heated and cooled with an electric HVAC system. Interior finishes consist of painted drywall and stained wood panel walls, drop-down ceiling tiles, vinyl floor tiles, and carpet were noted within the first level of the structure. The second level contained wooden floors and painted drywall. Restrooms are present on the first floor of the Property building.

The Property is accessed via Howard Street to the northeast and by asphalt-paved access roads. An asphalt paved parking lot is present on the northern, eastern, and western sides of the Property structure. The remaining portions of the site consist of