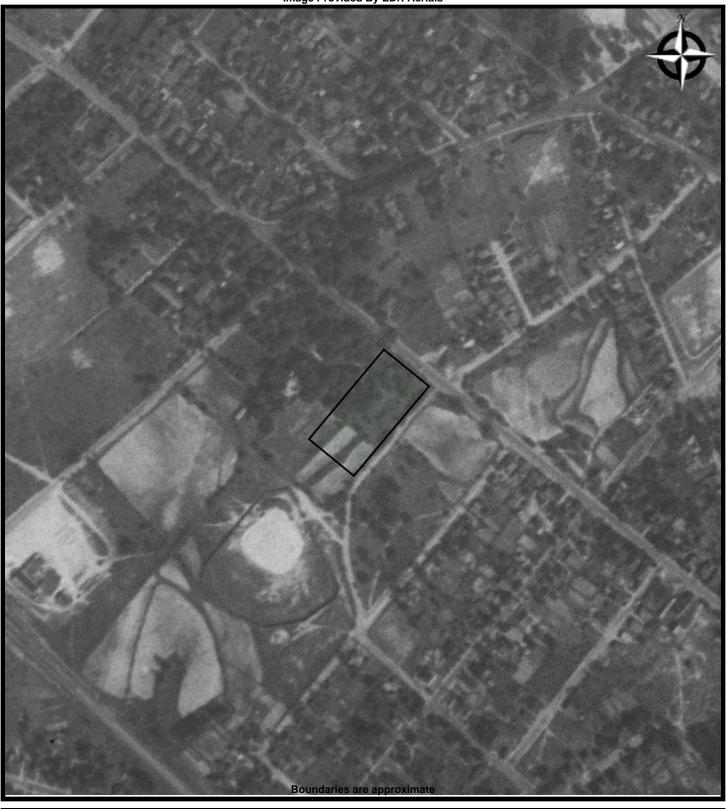

# **Appendix A: Site Vicinity Map, Site Observation Map**

Image Provided By ESRI Street Map

Engineering Stability Since 1881

STREET MAP **704 HOWARD STREET 704 Howard Street** 

Spartanburg, South Carolina 29303

PREPARED FOR:

PROJ. MGR: Kenneth Lauber DATE: 5/27/2016 **DRAWN BY: Thomas Tripp** PROJ. #: 65U-0055 Image Provided By EDR Aerials

FROEHLING & ROBERTSON, INC.

Engineering Stability Since 1881

AERIAL SITE MAP
704 HOWARD STREET
704 Howard Street
Spartanburg, South Carolina 29303