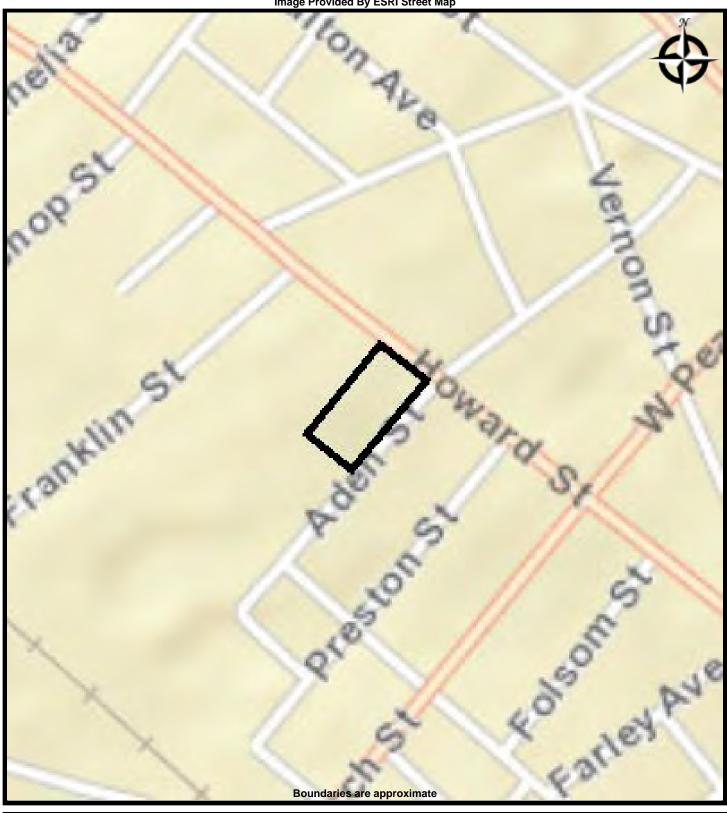

# 3.1 Location and Legal Description

The Property is located at 704 Howard Street, adjacent to the intersection with Aden Street in Spartanburg, Spartanburg County, SC. According to the Spartanburg County Real Estate Assessor's Office, the parcel number is 7-12-01-072.01. In addition, according to the Spartanburg County Zoning Office, the Property is zoned Exempt Vacant (EXB). Please see Appendix A for the Site Vicinity Map.

# 3.2 Site and Vicinity Characteristics

The Property consists of a rectangular-shaped parcel of land totaling approximately 1.8 acres in size and is developed for commercial use. The Property is located within a suburban area of residential development. The Cleveland Academy of Leadership, Oakview Apartments, Victoria Gardens Apartments, and residential dwellings, are located in the immediate vicinity of the Property. Please see Appendix A for the Site Observation Map.