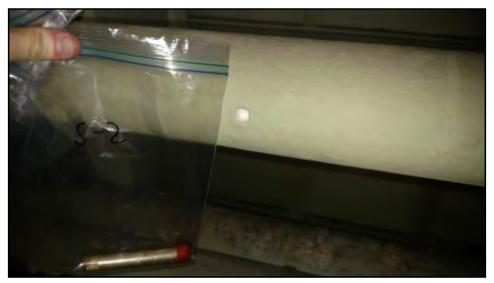

However, F&R observed a suspect vent pipe near the boiler room on the southern side of the building, which may indicate the presence of a current or former UST presumably utilized for heating oil associated with the former boiler. A fill port was not observed. Ms. Cynthia Lounds did not have knowledge pertaining to the whether there is a current or former UST associated with the vent pipe. Based on the aforementioned observation, the suspect vent pipe is considered a REC.