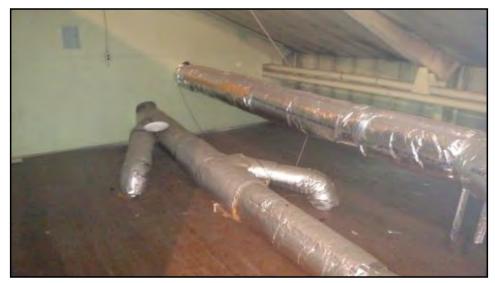

View of the interior of the structure on the southern property boundary.

View of a conference room.

Typical view of an office.

View of the attic.

View of the second floor of the building.

View of another area of water damage on the ceiling of an office.