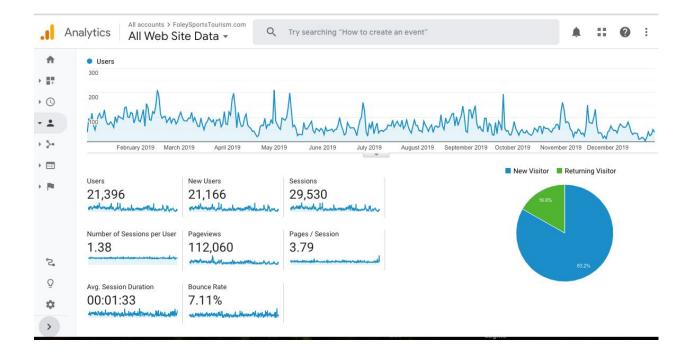

## Analytics FoleySportsTourism.com All Web Site Data

| -     |                                                                       |                                                       |                                                        |                                                      |                                                |                                                       |                                                        |                                                    |                                         |                                                      |                                               |  |
|-------|-----------------------------------------------------------------------|-------------------------------------------------------|--------------------------------------------------------|------------------------------------------------------|------------------------------------------------|-------------------------------------------------------|--------------------------------------------------------|----------------------------------------------------|-----------------------------------------|------------------------------------------------------|-----------------------------------------------|--|
|       |                                                                       | Acquisition                                           |                                                        |                                                      |                                                |                                                       | Behavior                                               |                                                    | Conversions                             |                                                      |                                               |  |
| Landi | ng Page                                                               | Impressions                                           | Clicks                                                 | CTR                                                  | Average<br>Position                            | Sessions                                              | Bounce<br>Rate                                         | Pages /<br>Session                                 | Goal<br>Completions                     | Goal<br>Value                                        | Goal<br>Conversion<br>Rate                    |  |
|       |                                                                       | <b>917,366</b><br>% of Total:<br>100.00%<br>(917,366) | <b>15,270</b><br>% of<br>Total:<br>100.00%<br>(15,270) | <b>1.66%</b><br>Avg for<br>View:<br>1.66%<br>(0.00%) | <b>16</b><br>Avg for<br>View:<br>16<br>(0.00%) | <b>18,522</b><br>% of<br>Total:<br>62.72%<br>(29,530) | <b>4.99%</b><br>Avg for<br>View:<br>7.11%<br>(-29.88%) | <b>3.98</b><br>Avg for<br>View:<br>3.79<br>(4.76%) | <b>0</b><br>% of Total:<br>0.00%<br>(0) | <b>\$0.00</b><br>% of<br>Total:<br>0.00%<br>(\$0.00) | 0.00%<br>Avg for<br>View:<br>0.00%<br>(0.00%) |  |
| 1.    | /                                                                     | <b>83,406</b><br>(9.09%)                              | <b>3,210</b> (21.02%)                                  | 3.85%                                                | 18                                             | <b>6,433</b><br>(34.73%)                              | 4.65%                                                  | 5.17                                               | <b>0</b><br>(0.00%)                     | <b>\$0.00</b><br>(0.00%)                             | 0.00%                                         |  |
| 2.    | /driving-directions/                                                  | <b>45,528</b><br>(4.96%)                              | <b>397</b><br>(2.60%)                                  | 0.87%                                                | 10                                             | <b>370</b><br>(2.00%)                                 | 6.22%                                                  | 3.10                                               | <b>0</b><br>(0.00%)                     | <b>\$0.00</b><br>(0.00%)                             | 0.00%                                         |  |
| 3.    | /events/                                                              | <b>44,468</b><br>(4.85%)                              | <b>940</b><br>(6.16%)                                  | 2.11%                                                | 5.3                                            | <b>1,068</b><br>(5.77%)                               | 3.93%                                                  | 2.89                                               | <b>0</b><br>(0.00%)                     | <b>\$0.00</b><br>(0.00%)                             | 0.00%                                         |  |
| 4.    | /facilities/                                                          | <b>41,511</b><br>(4.53%)                              | <b>738</b><br>(4.83%)                                  | 1.78%                                                | 6.8                                            | <b>796</b><br>(4.30%)                                 | 4.52%                                                  | 3.85                                               | <b>0</b><br>(0.00%)                     | <b>\$0.00</b><br>(0.00%)                             | 0.00%                                         |  |
| 5.    | /meet-our-team/                                                       | <b>36,829</b><br>(4.01%)                              | <b>391</b><br>(2.56%)                                  | 1.06%                                                | 9.7                                            | <b>396</b><br>(2.14%)                                 | 10.61%                                                 | 3.24                                               | <b>0</b><br>(0.00%)                     | <b>\$0.00</b><br>(0.00%)                             | 0.00%                                         |  |
| 6.    | /accommodations/                                                      | <b>32,299</b><br>(3.52%)                              | 101<br>(0.66%)                                         | 0.31%                                                | 26                                             | 157<br>(0.85%)                                        | 8.92%                                                  | 4.52                                               | <b>0</b><br>(0.00%)                     | <b>\$0.00</b><br>(0.00%)                             | 0.00%                                         |  |
| 7.    | /playfoley/                                                           | <b>27,493</b><br>(3.00%)                              | <b>18</b><br>(0.12%)                                   | 0.07%                                                | 4.4                                            | <b>19</b><br>(0.10%)                                  | 0.00%                                                  | 7.58                                               | <b>0</b><br>(0.00%)                     | <b>\$0.00</b><br>(0.00%)                             | 0.00%                                         |  |
| 8.    | /accommodations                                                       | <b>25,899</b><br>(2.82%)                              | 13<br>(0.09%)                                          | 0.05%                                                | 4.2                                            | <b>0</b><br>(0.00%)                                   | 0.00%                                                  | 0.00                                               | <b>0</b><br>(0.00%)                     | <b>\$0.00</b><br>(0.00%)                             | 0.00%                                         |  |
| 9.    | /events/coastal-alabama-community-college-s<br>pring-invitational/    | <b>21,129</b><br>(2.30%)                              | <b>32</b><br>(0.21%)                                   | 0.15%                                                | 17                                             | <b>21</b><br>(0.11%)                                  | 0.00%                                                  | 2.76                                               | <b>0</b><br>(0.00%)                     | <b>\$0.00</b><br>(0.00%)                             | 0.00%                                         |  |
| 10.   | /category/experience-foley-blog/                                      | <b>20,127</b><br>(2.19%)                              | <b>2</b><br>(0.01%)                                    | <0.01%                                               | 4.8                                            | 5<br>(0.03%)                                          | 0.00%                                                  | 4.60                                               | <b>0</b><br>(0.00%)                     | <b>\$0.00</b><br>(0.00%)                             | 0.00%                                         |  |
| 11.   | /events/glenlakes-ladies-invitational/                                | <b>17,092</b><br>(1.86%)                              | <b>6</b><br>(0.04%)                                    | 0.04%                                                | 17                                             | <b>4</b><br>(0.02%)                                   | 0.00%                                                  | 2.50                                               | <b>0</b><br>(0.00%)                     | <b>\$0.00</b><br>(0.00%)                             | 0.00%                                         |  |
| 12.   | /events/aga-womens-senior-and-super-senior-a<br>mateur-championships/ | <b>17,050</b><br>(1.86%)                              | 10<br>(0.07%)                                          | 0.06%                                                | 16                                             | <b>10</b><br>(0.05%)                                  | 10.00%                                                 | 2.10                                               | <b>0</b><br>(0.00%)                     | <b>\$0.00</b><br>(0.00%)                             | 0.00%                                         |  |
| 13.   | /attractions-2/                                                       | <b>16,596</b><br>(1.81%)                              | <b>6</b><br>(0.04%)                                    | 0.04%                                                | 6.1                                            | <b>4</b><br>(0.02%)                                   | 0.00%                                                  | 4.00                                               | <b>0</b><br>(0.00%)                     | <b>\$0.00</b><br>(0.00%)                             | 0.00%                                         |  |
| 14.   | /events/asa-hoyt-archery-pro-am/                                      | <b>14,283</b><br>(1.56%)                              | 55<br>(0.36%)                                          | 0.39%                                                | 14                                             | <b>50</b><br>(0.27%)                                  | 8.00%                                                  | 3.36                                               | <b>0</b><br>(0.00%)                     | <b>\$0.00</b><br>(0.00%)                             | 0.00%                                         |  |
| 15.   | /events/17th-annual-southern-shoot-out/                               | <b>13,438</b><br>(1.46%)                              | <b>108</b><br>(0.71%)                                  | 0.80%                                                | 14                                             | <b>89</b><br>(0.48%)                                  | 5.62%                                                  | 2.89                                               | <b>0</b><br>(0.00%)                     | <b>\$0.00</b><br>(0.00%)                             | 0.00%                                         |  |
| 16.   | /events/gulf-coast-classic/                                           | <b>12,037</b><br>(1.31%)                              | 61<br>(0.40%)                                          | 0.51%                                                | 15                                             | <b>54</b><br>(0.29%)                                  | 3.70%                                                  | 2.54                                               | <b>0</b><br>(0.00%)                     | <b>\$0.00</b><br>(0.00%)                             | 0.00%                                         |  |
| 17.   | /tag/asa-archery/                                                     | <b>10,874</b><br>(1.19%)                              | <b>7</b><br>(0.05%)                                    | 0.06%                                                | 7.5                                            | 6<br>(0.03%)                                          | 0.00%                                                  | 4.00                                               | <b>0</b><br>(0.00%)                     | <b>\$0.00</b><br>(0.00%)                             | 0.00%                                         |  |
| 18.   | /events/lower-alabama-volleyball-invitational/                        | <b>10,096</b><br>(1.10%)                              | <b>85</b><br>(0.56%)                                   | 0.84%                                                | 16                                             | <b>81</b><br>(0.44%)                                  | 3.70%                                                  | 2.73                                               | <b>0</b><br>(0.00%)                     | <b>\$0.00</b><br>(0.00%)                             | 0.00%                                         |  |
| 19.   | /dining/shrimp-basket/                                                | <b>9,708</b><br>(1.06%)                               | 7<br>(0.05%)                                           | 0.07%                                                | 26                                             | <b>4</b><br>(0.02%)                                   | 25.00%                                                 | 2.25                                               | <b>0</b><br>(0.00%)                     | <b>\$0.00</b><br>(0.00%)                             | 0.00%                                         |  |

## Analytics FoleySportsTourism.com All Web Site Data

.

| •    |                                                               |                                                       |                                                     |                                                            | 1                                                   |                                                      | 1                                                      | 1                                                    |
|------|---------------------------------------------------------------|-------------------------------------------------------|-----------------------------------------------------|------------------------------------------------------------|-----------------------------------------------------|------------------------------------------------------|--------------------------------------------------------|------------------------------------------------------|
| Page |                                                               | Pageviews                                             | Unique<br>Pageviews                                 | Avg. Time<br>on Page                                       | Entrances                                           | Bounce<br>Rate                                       | % Exit                                                 | Page<br>Value                                        |
|      |                                                               | <b>112,060</b><br>% of Total:<br>100.00%<br>(112,060) | <b>46,990</b><br>% of Total:<br>100.00%<br>(46,990) | <b>00:00:33</b><br>Avg for<br>View:<br>00:00:33<br>(0.00%) | <b>29,493</b><br>% of Total:<br>100.00%<br>(29,493) | <b>7.11%</b><br>Avg for<br>View:<br>7.11%<br>(0.00%) | <b>26.32%</b><br>Avg for<br>View:<br>26.32%<br>(0.00%) | <b>\$0.00</b><br>% of<br>Total:<br>0.00%<br>(\$0.00) |
| 1.   | /                                                             | <b>26,780</b> (23.90%)                                | <b>11,114</b><br>(23.65%)                           | 00:00:30                                                   | <b>10,502</b><br>(35.61%)                           | 6.60%                                                | 23.61%                                                 | <b>\$0.00</b><br>(0.00%)                             |
| 2.   | /events/                                                      | <b>9,615</b><br>(8.58%)                               | <b>4,243</b> (9.03%)                                | 00:00:43                                                   | <b>1,599</b><br>(5.42%)                             | 5.95%                                                | 32.00%                                                 | <b>\$0.00</b><br>(0.00%)                             |
| 3.   | /facilities/                                                  | <b>8,145</b><br>(7.27%)                               | <b>3,009</b><br>(6.40%)                             | 00:00:35                                                   | <b>1,118</b><br>(3.79%)                             | 5.46%                                                | 23.73%                                                 | <b>\$0.00</b><br>(0.00%)                             |
| 4.   | /accommodations/                                              | <b>5,604</b> (5.00%)                                  | <b>1,609</b><br>(3.42%)                             | 00:00:45                                                   | <b>426</b><br>(1.44%)                               | 6.59%                                                | 16.04%                                                 | <b>\$0.00</b><br>(0.00%)                             |
| 5.   | /meet-our-team/                                               | <b>3,308</b><br>(2.95%)                               | <b>1,374</b><br>(2.92%)                             | 00:00:54                                                   | <b>471</b><br>(1.60%)                               | 11.25%                                               | 28.30%                                                 | <b>\$0.00</b><br>(0.00%)                             |
| 6.   | /driving-directions/                                          | <b>2,457</b><br>(2.19%)                               | <b>1,096</b><br>(2.33%)                             | 00:00:42                                                   | <b>714</b> (2.42%)                                  | 22.10%                                               | 36.71%                                                 | <b>\$0.00</b><br>(0.00%)                             |
| 7.   | /photo_video/                                                 | <b>1,907</b><br>(1.70%)                               | <b>794</b><br>(1.69%)                               | 00:00:15                                                   | <b>69</b><br>(0.23%)                                | 7.25%                                                | 8.29%                                                  | <b>\$0.00</b><br>(0.00%)                             |
| 8.   | /dining/                                                      | <b>1,768</b><br>(1.58%)                               | 625<br>(1.33%)                                      | 00:00:32                                                   | <b>233</b><br>(0.79%)                               | 6.01%                                                | 17.02%                                                 | <b>\$0.00</b><br>(0.00%)                             |
| 9.   | /rules-and-regulations/                                       | <b>1,581</b><br>(1.41%)                               | <b>676</b><br>(1.44%)                               | 00:00:37                                                   | <b>402</b><br>(1.36%)                               | 3.98%                                                | 26.63%                                                 | <b>\$0.00</b><br>(0.00%)                             |
| 10.  | /contact-us/                                                  | <b>1,223</b><br>(1.09%)                               | <b>565</b><br>(1.20%)                               | 00:00:35                                                   | 144<br>(0.49%)                                      | 31.94%                                               | 28.13%                                                 | <b>\$0.00</b><br>(0.00%)                             |
| 11.  | /dining/surge-nutrition/                                      | <b>1,157</b><br>(1.03%)                               | <b>462</b><br>(0.98%)                               | 00:00:25                                                   | <b>459</b><br>(1.56%)                               | 3.05%                                                | 38.38%                                                 | <b>\$0.00</b><br>(0.00%)                             |
| 12.  | /event-directory/                                             | <b>1,106</b><br>(0.99%)                               | <b>449</b><br>(0.96%)                               | 00:00:23                                                   | <b>39</b><br>(0.13%)                                | 2.56%                                                | 13.47%                                                 | <b>\$0.00</b><br>(0.00%)                             |
| 13.  | /frequently-asked-questions/                                  | <b>1,079</b><br>(0.96%)                               | <b>486</b><br>(1.03%)                               | 00:00:55                                                   | 146<br>(0.50%)                                      | 8.16%                                                | 28.73%                                                 | \$0.00<br>(0.00%)                                    |
| 14.  | /photo_video/foleys-first-pickleball-tournament/              | <b>822</b><br>(0.73%)                                 | <b>354</b><br>(0.75%)                               | 00:00:50                                                   | <b>339</b><br>(1.15%)                               | 5.01%                                                | 32.00%                                                 | \$0.00<br>(0.00%)                                    |
| 15.  | /events/big-wave-classic/                                     | <b>820</b><br>(0.73%)                                 | 375<br>(0.80%)                                      | 00:00:45                                                   | <b>348</b><br>(1.18%)                               | 6.02%                                                | 37.32%                                                 | \$0.00<br>(0.00%)                                    |
| 16.  | /events/pounders-open/                                        | <b>767</b><br>(0.68%)                                 | <b>332</b><br>(0.71%)                               | 00:00:41                                                   | <b>322</b><br>(1.09%)                               | 3.41%                                                | 36.38%                                                 | \$0.00<br>(0.00%)                                    |
| 17.  | /events/asa-state-cup/                                        | <b>745</b><br>(0.66%)                                 | <b>333</b><br>(0.71%)                               | 00:00:28                                                   | <b>312</b><br>(1.06%)                               | 2.87%                                                | 37.99%                                                 | \$0.00<br>(0.00%)                                    |
| 18.  | /photo_video/southern-shootout-high-school-soccer-tournament/ | <b>733</b><br>(0.65%)                                 | <b>336</b><br>(0.72%)                               | 00:00:25                                                   | <b>315</b><br>(1.07%)                               | 7.30%                                                | 34.65%                                                 | <b>\$0.00</b><br>(0.00%)                             |
| 19.  | /photo_video/page/2/                                          | <b>688</b><br>(0.61%)                                 | <b>308</b><br>(0.66%)                               | 00:00:10                                                   | 17<br>(0.06%)                                       | 11.76%                                               | 6.98%                                                  | <b>\$0.00</b><br>(0.00%)                             |
| 20.  | /accommodations/marriott-towneplace-suites/                   | <b>627</b><br>(0.56%)                                 | <b>239</b><br>(0.51%)                               | 00:00:50                                                   | 26<br>(0.09%)                                       | 7.69%                                                | 18.82%                                                 | <b>\$0.00</b><br>(0.00%)                             |
|      |                                                               |                                                       |                                                     |                                                            |                                                     |                                                      |                                                        |                                                      |