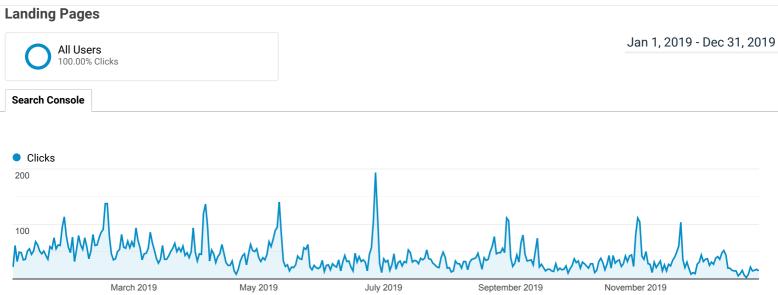

#### Google Search: Top 1,000 daily Landing Pages.

March 2019

May 2019

July 2019

September 2019

November 2019

| •                                                 |                                                   |                                                      |                                                     |                                              |
|---------------------------------------------------|---------------------------------------------------|------------------------------------------------------|-----------------------------------------------------|----------------------------------------------|
| Search Query                                      | Clicks                                            | Impressions                                          | CTR                                                 | Average Position                             |
|                                                   | <b>4,810</b><br>% of Total:<br>33.29%<br>(14,447) | <b>303,885</b><br>% of Total:<br>61.12%<br>(497,185) | <b>1.58%</b><br>Avg for View:<br>2.91%<br>(-45.53%) | <b>27</b><br>Avg for View:<br>22<br>(22.32%) |
| 1. foley sports tourism                           | <b>525</b><br>(10.91%)                            | <b>1,280</b><br>(0.42%)                              | 41.02%                                              | 3.0                                          |
| 2. foley sports tourism complex                   | <b>424</b><br>(8.81%)                             | <b>2,224</b> (0.73%)                                 | 19.06%                                              | 2.4                                          |
| 3. foley sports complex                           | <b>258</b><br>(5.36%)                             | <b>7,454</b> (2.45%)                                 | 3.46%                                               | 4.8                                          |
| 4. foley event center                             | <b>190</b><br>(3.95%)                             | <b>2,803</b><br>(0.92%)                              | 6.78%                                               | 3.7                                          |
| 5. surge nutrition foley al                       | <b>167</b><br>(3.47%)                             | <b>968</b><br>(0.32%)                                | 17.25%                                              | 2.6                                          |
| 6. foley soccer tournament                        | <b>166</b><br>(3.45%)                             | <b>880</b><br>(0.29%)                                | 18.86%                                              | 2.1                                          |
| 7. foley 7 on 7 tournament 2019                   | <b>142</b><br>(2.95%)                             | <b>269</b><br>(0.09%)                                | 52.79%                                              | 1.3                                          |
| 8. foley soccer tournament 2019                   | <b>129</b><br>(2.68%)                             | <b>703</b><br>(0.23%)                                | 18.35%                                              | 2.2                                          |
| 9. owa sports complex                             | <b>113</b><br>(2.35%)                             | 655<br>(0.22%)                                       | 17.25%                                              | 2.2                                          |
| 10. southern coast cup 2019                       | <b>107</b><br>(2.22%)                             | <b>885</b><br>(0.29%)                                | 12.09%                                              | 2.6                                          |
| 11. surge nutrition foley                         | <b>96</b><br>(2.00%)                              | <b>517</b><br>(0.17%)                                | 18.57%                                              | 2.4                                          |
| 12. owa volleyball tournament                     | <b>87</b><br>(1.81%)                              | <b>117</b><br>(0.04%)                                | 74.36%                                              | 1.0                                          |
| 13. foley volleyball tournament                   | <b>78</b><br>(1.62%)                              | 143<br>(0.05%)                                       | 54.55%                                              | 1.2                                          |
| 14. alabama state cup soccer 2019                 | <b>62</b><br>(1.29%)                              | 656<br>(0.22%)                                       | 9.45%                                               | 5.7                                          |
| 15. foley soccer complex                          | <b>62</b><br>(1.29%)                              | <b>1,855</b><br>(0.61%)                              | 3.34%                                               | 3.5                                          |
| 16. foley event center at owa                     | <b>48</b><br>(1.00%)                              | <b>916</b><br>(0.30%)                                | 5.24%                                               | 3.2                                          |
| 17. storm invitational volleyball tournament 2019 | <b>45</b><br>(0.94%)                              | <b>624</b><br>(0.21%)                                | 7.21%                                               | 3.2                                          |
| 18. foley sports tourism complex map              | <b>44</b><br>(0.91%)                              | <b>69</b><br>(0.02%)                                 | 63.77%                                              | 1.0                                          |
| 19. big wave classic 2019                         | <b>42</b><br>(0.87%)                              | <b>489</b><br>(0.16%)                                | 8.59%                                               | 3.9                                          |
| 20. foley alabama soccer tournament               | <b>36</b><br>(0.75%)                              | <b>190</b><br>(0.06%)                                | 18.95%                                              | 2.2                                          |