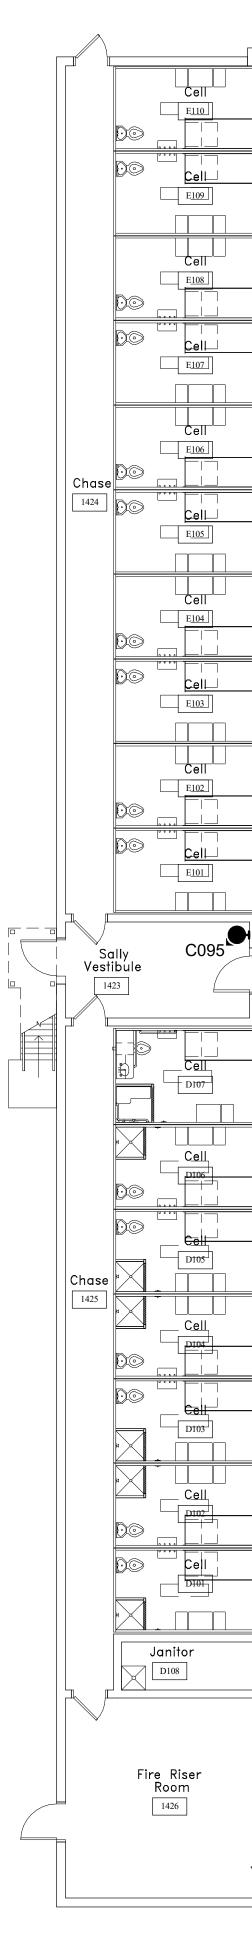

## GENERAL NOTES

- COORDINATE LOCATION OF CEILING MOUNTED EQUIPMENT WITH MECHANICAL AND ELECTRICAL EQUIPMENT INSTALLED IN OR ON THE CEILING. LOCATE EQUIPMENT PROVIDED UNDER DIVISION 27/28 FOR SYMMETRICAL LAYOUT WITH OTHER EQUIPMENT IN OR ON CEILING COMPLYING WITH APPLICABLE CODE REQUIREMENTS.
- "WP" INDICATES ASSOCIATED DEVICE IS WEATHERPROOF ALL EXTERIOR MOUNTED EQUIPMENT WILL BE WEATHERPROOF EVEN IF NOT SO MARKED
- \* INDICATES VANDAL COVER, GRILLE OR BAFFLE. ALL DEVICES IN THE DETENTION AREA TO BE CORRECTIONS GRADE OR HAVE VANDAL COVERS REGARDLESS OF MARKING.
- "SEC" INDICATES SECURITY EQUIPMENT CABINET OR SECURITY EQUIPMENT CLOSET
- WHEN FLUSH MOUNTED DEVICES OF ANY KIND ARE SHOWN ON OPPOSITE SIDES 5. OF A DETENTION WALL THERE SHALL BE A MINIMUM OF 6" BETWEEN DEVICES. IF THE DEVICES ARE OF THE SAME SYSTEM AND CONNECTED BY CONDUIT, THERE SHALL BE A MINIMUM OF 2-90 DEGREE ANGLES IN THE CONDUIT BETWEEN THE DEVICES
- DO NOT SCALE SEC/COMM DRAWINGS. DEVICE LOCATIONS ARE APPROXIMATE. ACTUAL DEVICE LOCATIONS SHALL BE FIELD COORDINATED WITH ALL OTHER TRADES AND APPLICABLE CODE REQUIREMENTS
- **POWER CONNECTION CONNECT POWER DIRECTLY TO EQUIPMENT** DESIGNED TO RECEIVE DIRECT CONNECTION. PROVIDE RECEPTACLE COMPATIBLE WITH EQUIPMENT DESIGNED FOR PLUG-IN POWER CONNECTION. PROVIDE AND INSTALL WIRE AND CONDUIT TO PANELBOARD DESIGNATED. SEE NOTES OR ELECTRICAL PANELBOARD SCHEDULES FOR CIRCUIT(S) AS REQUIRED TO POWER DIVISION 27/28 EQUIPMENT OR DEVICES. WHERE MORE THAN ONE CIRCUIT(S) ARE LISTED ON PANELBOARD SCHEDULES, DIVIDE LOAD EVENLY BETWEEN THE DEVICES.
- WHERE POSSIBLE ALWAYS RUN NEW RACEWAY IN WALL CAVITIES AND SPACES INACCESSIBLE TO INMATES. EXPOSED SURFACE APPLIED CONDUIT IN INMATE ACCESSIBLE AREAS MUST BE RIGID OR INTERMEDIATE METAL RACEWAY. SURFACE APPLIED RACEWAY AT ELEVATIONS 12' AFF OR BELOW MUST BE COVERED WITH 14 GA BENT PLATE IN "TOP HAT" CONFIGURATION CHANNEL - EACH "LEG" OR "BRIM" BEING MIN 1.5" WIDE (SEE PROFILE BELOW). THE CHANNEL PORTION OF THE "TOP HAT" WILL BE SIZED TO ACCOMMODATE THE RACEWAY. THE CHANNEL RACEWAY COVER MUST BE AFFIXED TO THE SURFACE WITH SECURITY TORX HEAD PIN REJECT SCREWS WITH FASTENERS APPROPRIATE TO THE SUBSTRATE - FASTENERS WILL BE MOUNTED 12" OC NOT MORE THAN 2" FROM EACH END AND SECURED TO THE "LEGS" OR "BRIM" OF THE HAT CHANNEL. BOTH "LEGS" OR "BRIMS" OF THE HAT CHANNEL MUST BE AFFIXED TO THE SURFACE. WHERE CHANNEL IS AFFIXED TO HOLLOW METAL SECTIONS THE CHANNEL MAY BE CONFORMED TO THE HOLLOW METAL PROFILE AND STITCH WELDED TO ITS SURFACE (1" ON 12" CENTERS). ALL EXPOSED SURFACE CONDUIT AND CHANNEL WILL BE PAINTED TO MATCH SURROUNDING SURFACES. CHANNEL WILL BE SECURITY CAULKED AT WALL JOINT AND AT CLOSURE PLATES.

- CABLE TRAYS SHALL BE ROUTED AND SIZED BY THE SYSTEMS INTEGRATOR IN ACCORDANCE WITH PREVAILING CODES AND STANDARDS FOR WIRE FILL. ALL DIVISION 28 (ISS) SYSTEM DATA CABLING MAY BE ROUTED IN CABLE TRAY. COORDINATE WITH COMMUNICATIONS CONTRACTOR TO ENSURE NEC MAXIMUM FILL IS NOT EXCEEDED. IF SUBSTRATE IN TR ROOMS (SECURITY EQUIPMENT ROOMS) IS NOT CMU, PROVIDE CONTINUOUS HORIZONTAL WOOD BLOCKING 24" OC AROUND THE ENTIRE PERIMETER OF THE ROOM TO FULL CEILING HEIGHT. SEE COMMUNICATIONS DRAWINGS FOR CONCEPT CABLE TRAY LAYOUT - EXACT CABLE TRAY LAYOUT MUST BE COORDINATED AMONG TRADES EARLY IN THE PROJECT. WHERE THE USE OF CABLE TRAY IS SHOWN OR APPROVED, UNLESS OTHERWISE NOTED CONDUCTOR ROUTING FROM CABLE TRAY TO THEIR DESTINATION SHALL BE FULLY IN CONDUIT. JHEOOSES OF OTHER EXPOSED WIRING TECHNIQUES SHALL NOT BE UTILIZED.
- 10.

9

LARGE SCALE EQUIPMENT ROOM PLANS DO NOT SHOW EDGE DEVICE COMPONENTS SUCH AS LOCKS, SPEAKERS, ETC. UNLESS SPECIFICALLY NOTED. SEE FLOOR PLANS.