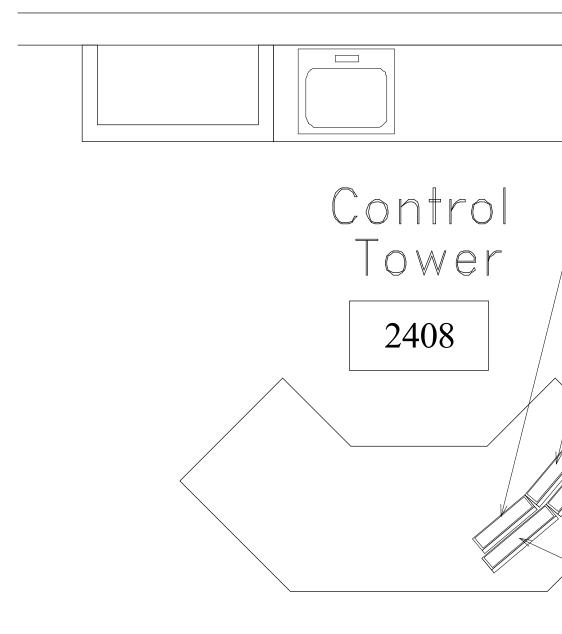

9

LARGE SCALE EQUIPMENT ROOM PLANS DO NOT SHOW EDGE DEVICE COMPONENTS SUCH AS LOCKS, SPEAKERS, ETC. UNLESS SPECIFICALLY NOTED. SEE FLOOR PLANS.