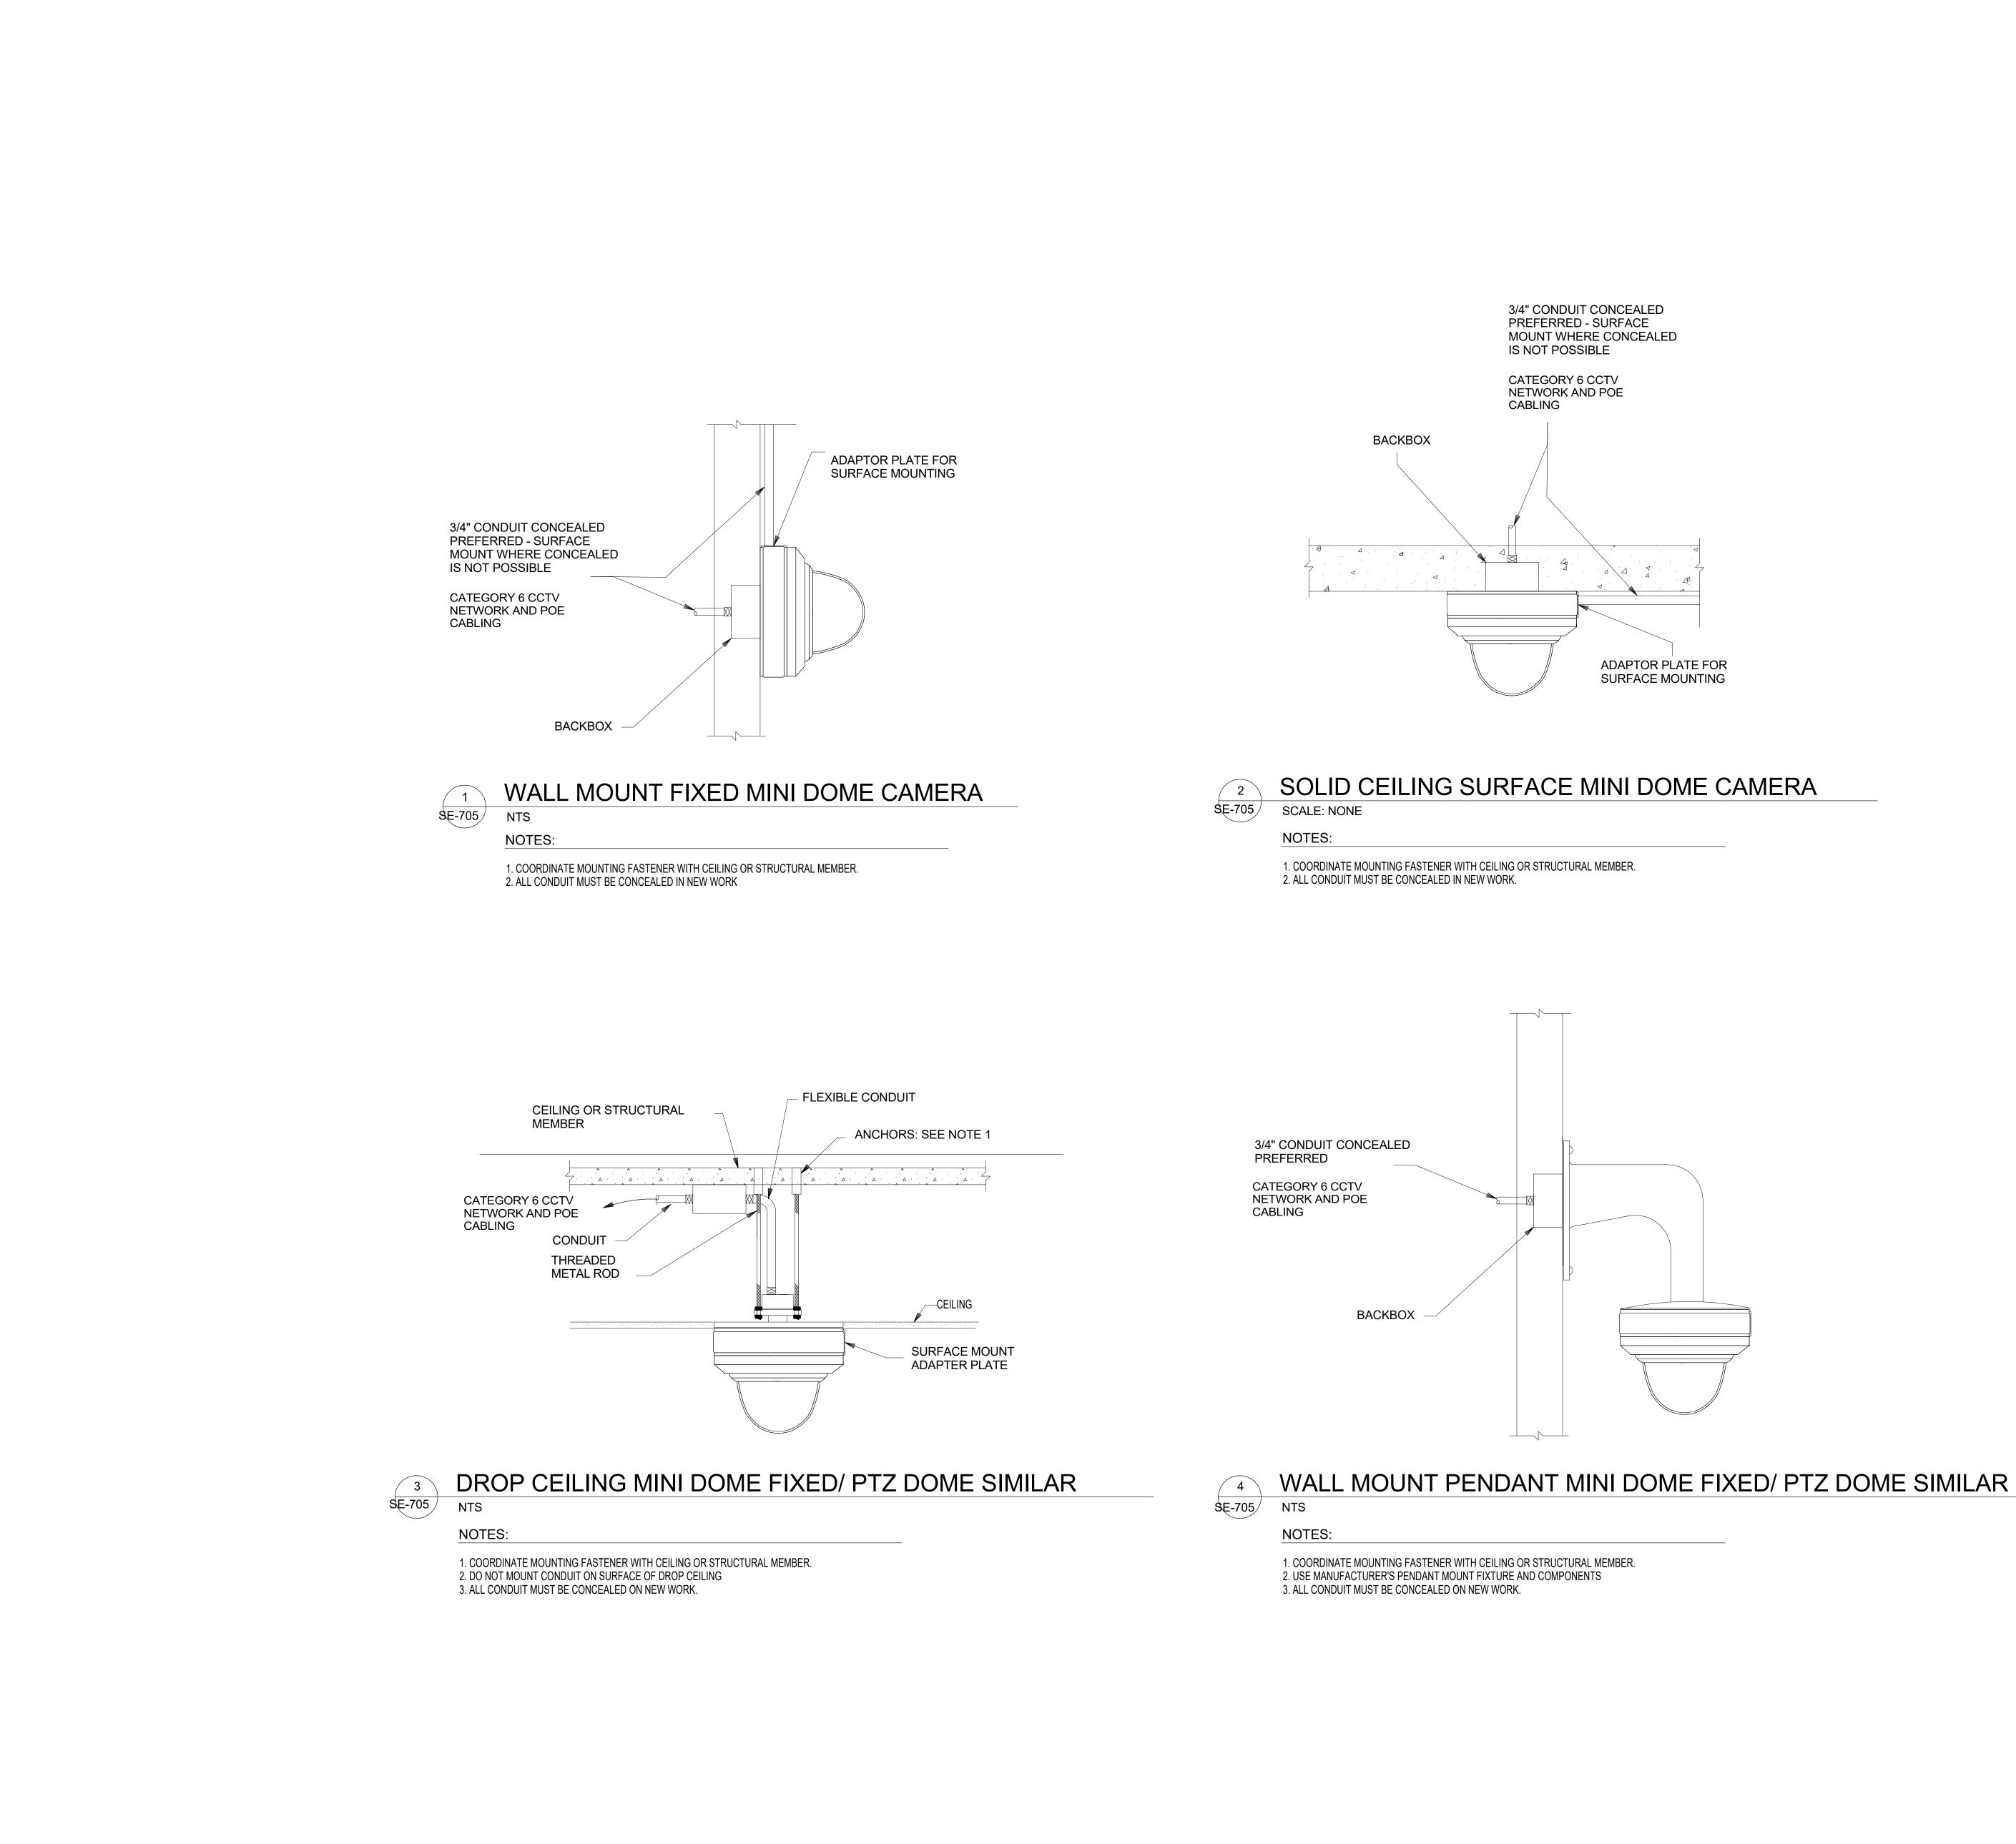

## GENERAL NOTES

- COORDINATE LOCATION OF CEILING MOUNTED EQUIPMENT WITH MECHANICAL AND ELECTRICAL EQUIPMENT INSTALLED IN OR ON THE CEILING. LOCATE EQUIPMENT PROVIDED UNDER DIVISION 27/28 FOR SYMMETRICAL LAYOUT WITH OTHER EQUIPMENT IN OR ON CEILING COMPLYING WITH APPLICABLE CODE REQUIREMENTS.
- "WP" INDICATES ASSOCIATED DEVICE IS WEATHERPROOF ALL EXTERIOR MOUNTED EQUIPMENT WILL BE WEATHERPROOF EVEN IF NOT SO MARKED
- \* INDICATES VANDAL COVER, GRILLE OR BAFFLE. ALL DEVICES IN THE DETENTION AREA TO BE CORRECTIONS GRADE OR HAVE VANDAL COVERS REGARDLESS OF MARKING.
- "SEC" INDICATES SECURITY EQUIPMENT CABINET OR SECURITY EQUIPMENT CLOSET
- WHEN FLUSH MOUNTED DEVICES OF ANY KIND ARE SHOWN ON OPPOSITE SIDES 5. OF A DETENTION WALL THERE SHALL BE A MINIMUM OF 6" BETWEEN DEVICES. IF THE DEVICES ARE OF THE SAME SYSTEM AND CONNECTED BY CONDUIT, THERE SHALL BE A MINIMUM OF 2-90 DEGREE ANGLES IN THE CONDUIT BETWEEN THE DEVICES
- DO NOT SCALE SEC/COMM DRAWINGS. DEVICE LOCATIONS ARE APPROXIMATE. ACTUAL DEVICE LOCATIONS SHALL BE FIELD COORDINATED WITH ALL OTHER TRADES AND APPLICABLE CODE REQUIREMENTS
- **POWER CONNECTION CONNECT POWER DIRECTLY TO EQUIPMENT** DESIGNED TO RECEIVE DIRECT CONNECTION. PROVIDE RECEPTACLE COMPATIBLE WITH EQUIPMENT DESIGNED FOR PLUG-IN POWER CONNECTION. PROVIDE AND INSTALL WIRE AND CONDUIT TO PANELBOARD DESIGNATED. SEE NOTES OR ELECTRICAL PANELBOARD SCHEDULES FOR CIRCUIT(S) AS REQUIRED TO POWER DIVISION 27/28 EQUIPMENT OR DEVICES. WHERE MORE THAN ONE CIRCUIT(S) ARE LISTED ON PANELBOARD SCHEDULES, DIVIDE LOAD EVENLY BETWEEN THE DEVICES.
- WHERE POSSIBLE ALWAYS RUN NEW RACEWAY IN WALL CAVITIES AND SPACES INACCESSIBLE TO INMATES. EXPOSED SURFACE APPLIED CONDUIT IN INMATE ACCESSIBLE AREAS MUST BE RIGID OR INTERMEDIATE METAL RACEWAY. SURFACE APPLIED RACEWAY AT ELEVATIONS 12' AFF OR BELOW MUST BE COVERED WITH 14 GA BENT PLATE IN "TOP HAT" CONFIGURATION CHANNEL - EACH "LEG" OR "BRIM" BEING MIN 1.5" WIDE (SEE PROFILE BELOW). THE CHANNEL PORTION OF THE "TOP HAT" WILL BE SIZED TO ACCOMMODATE THE RACEWAY. THE CHANNEL RACEWAY COVER MUST BE AFFIXED TO THE SURFACE WITH SECURITY TORX HEAD PIN REJECT SCREWS WITH FASTENERS APPROPRIATE TO THE SUBSTRATE - FASTENERS WILL BE MOUNTED 12" OC NOT MORE THAN 2" FROM EACH END AND SECURED TO THE "LEGS" OR "BRIM" OF THE HAT CHANNEL. BOTH "LEGS" OR "BRIMS" OF THE HAT CHANNEL MUST BE AFFIXED TO THE SURFACE. WHERE CHANNEL IS AFFIXED TO HOLLOW METAL SECTIONS THE CHANNEL MAY BE CONFORMED TO THE HOLLOW METAL PROFILE AND STITCH WELDED TO ITS SURFACE (1" ON 12" CENTERS). ALL EXPOSED SURFACE CONDUIT AND CHANNEL WILL BE PAINTED TO MATCH SURROUNDING SURFACES. CHANNEL WILL BE SECURITY CAULKED AT WALL JOINT AND AT CLOSURE PLATES.

- CABLE TRAYS SHALL BE ROUTED AND SIZED BY THE SYSTEMS INTEGRATOR IN ACCORDANCE WITH PREVAILING CODES AND STANDARDS FOR WIRE FILL. ALL DIVISION 28 (ISS) SYSTEM DATA CABLING MAY BE ROUTED IN CABLE TRAY. COORDINATE WITH COMMUNICATIONS CONTRACTOR TO ENSURE NEC MAXIMUM FILL IS NOT EXCEEDED. IF SUBSTRATE IN TR ROOMS (SECURITY EQUIPMENT ROOMS) IS NOT CMU, PROVIDE CONTINUOUS HORIZONTAL WOOD BLOCKING 24" OC AROUND THE ENTIRE PERIMETER OF THE ROOM TO FULL CEILING HEIGHT. SEE COMMUNICATIONS DRAWINGS FOR CONCEPT CABLE TRAY LAYOUT - EXACT CABLE TRAY LAYOUT MUST BE COORDINATED AMONG TRADES EARLY IN THE PROJECT. WHERE THE USE OF CABLE TRAY IS SHOWN OR APPROVED, UNLESS OTHERWISE NOTED CONDUCTOR ROUTING FROM CABLE TRAY TO THEIR DESTINATION SHALL BE FULLY IN CONDUIT. JHEOOSES OF OTHER EXPOSED WIRING TECHNIQUES SHALL NOT BE UTILIZED.
- 10.