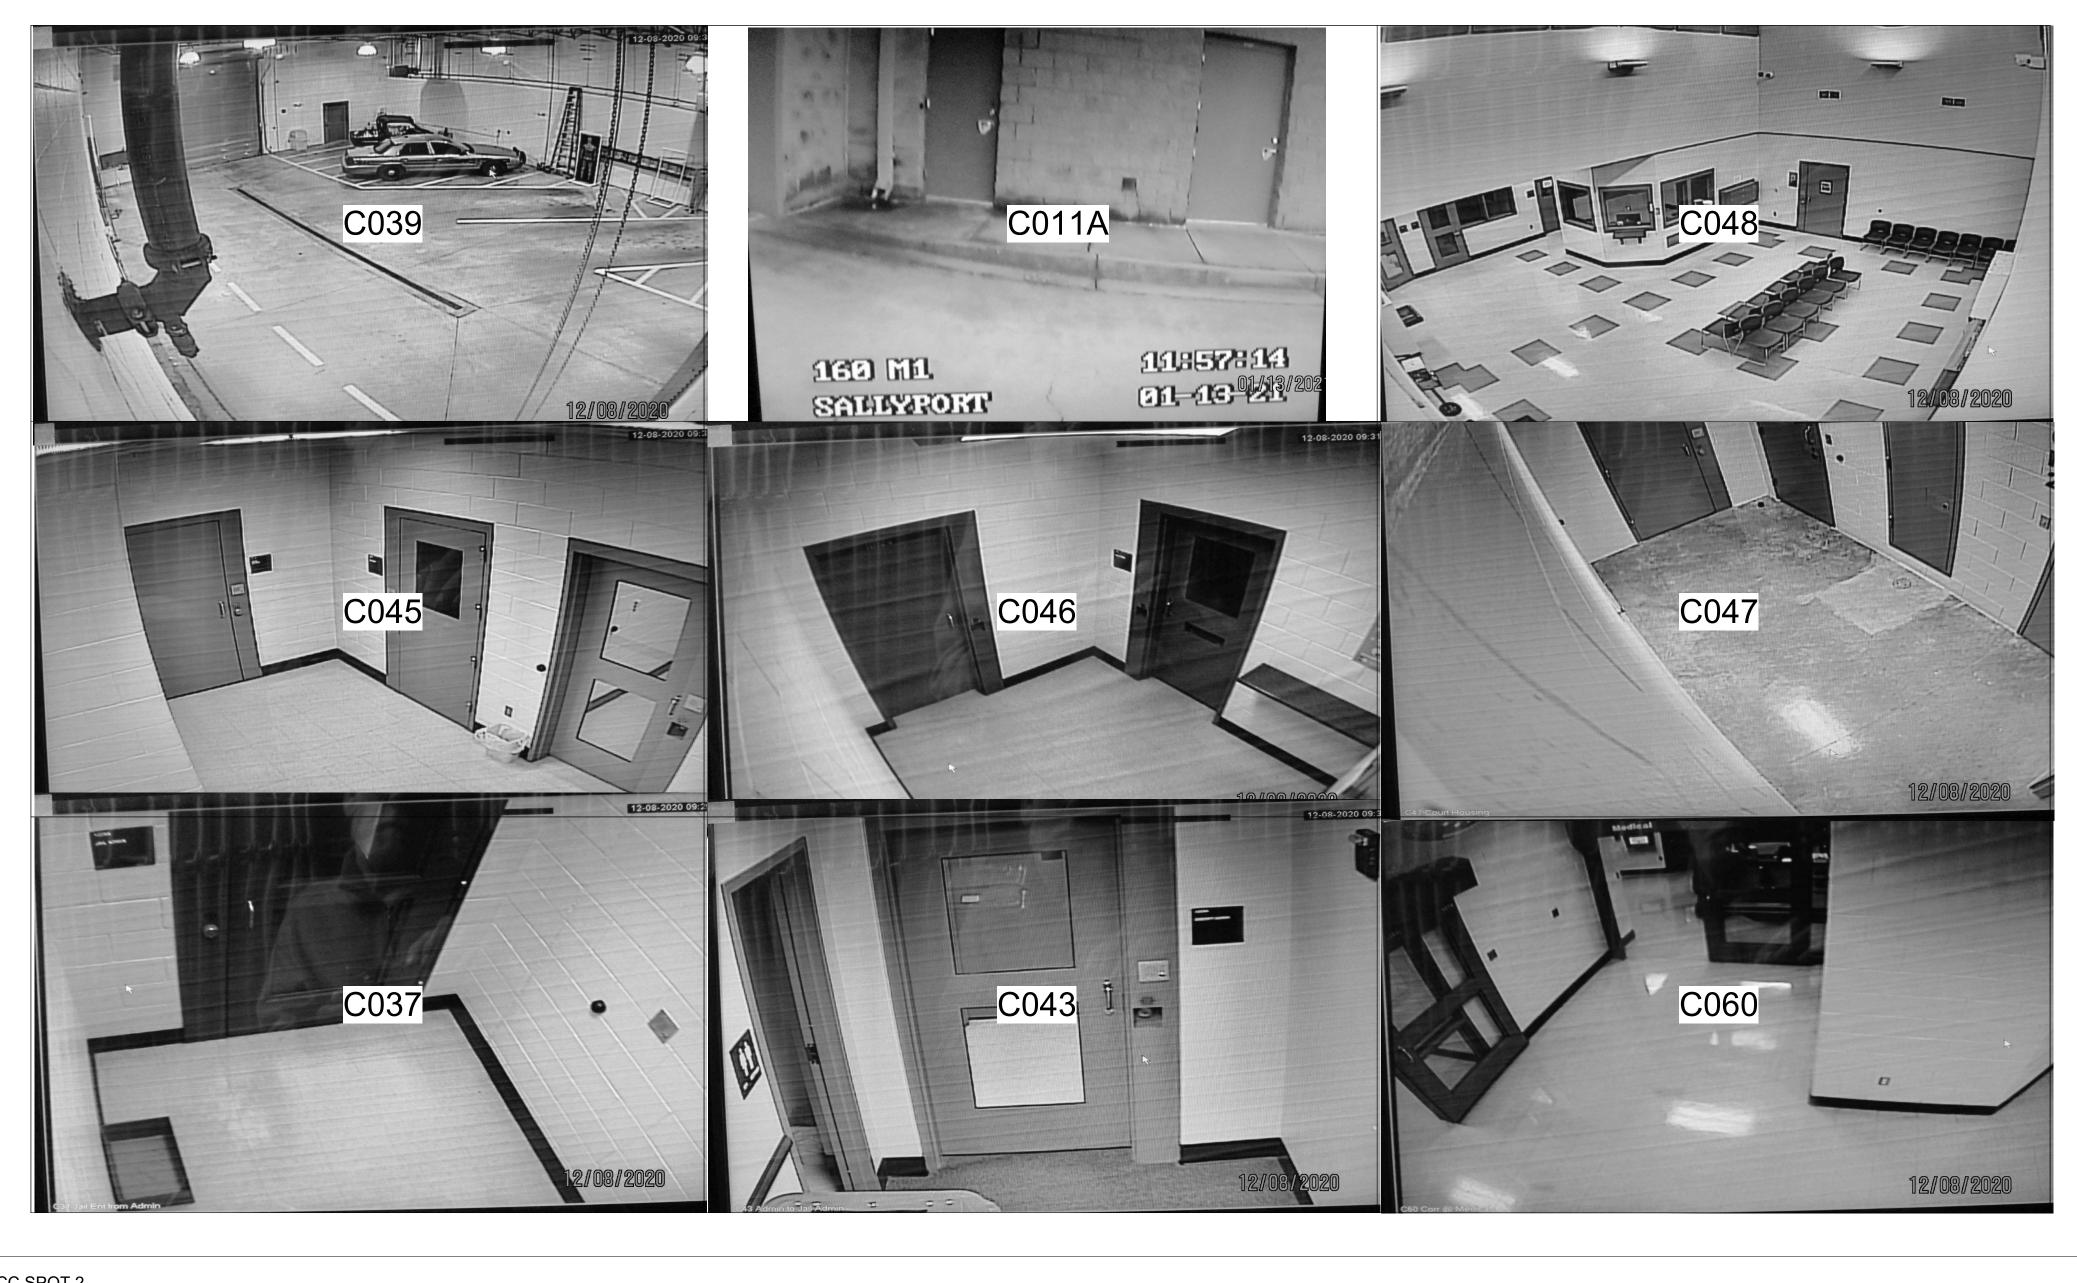

)8/202

CAMERA 063

CAMERA 064

CAMERA 068

CAMERA 073

CAMERA 074

CAMERA VIEWS SHOWN IN MONOCHROME - ALL ACTUAL CAMERAS ARE COLOR. PTZ PRESET VIEWS WILL BE COORDINATED WITH OWNER. OWNER RESERVES RIGHT TO MODIFY VIEWS.

12-08-2020 09:0

12/08/2020

CAMERA 060

CAMERA 065

INCH

CAMERA 075

CAMERA VIEWS SHOWN IN MONOCHROME - ALL ACTUAL CAMERAS ARE COLOR. PTZ PRESET VIEWS WILL BE COORDINATED WITH OWNER. OWNER RESERVES RIGHT TO MODIFY VIEWS.