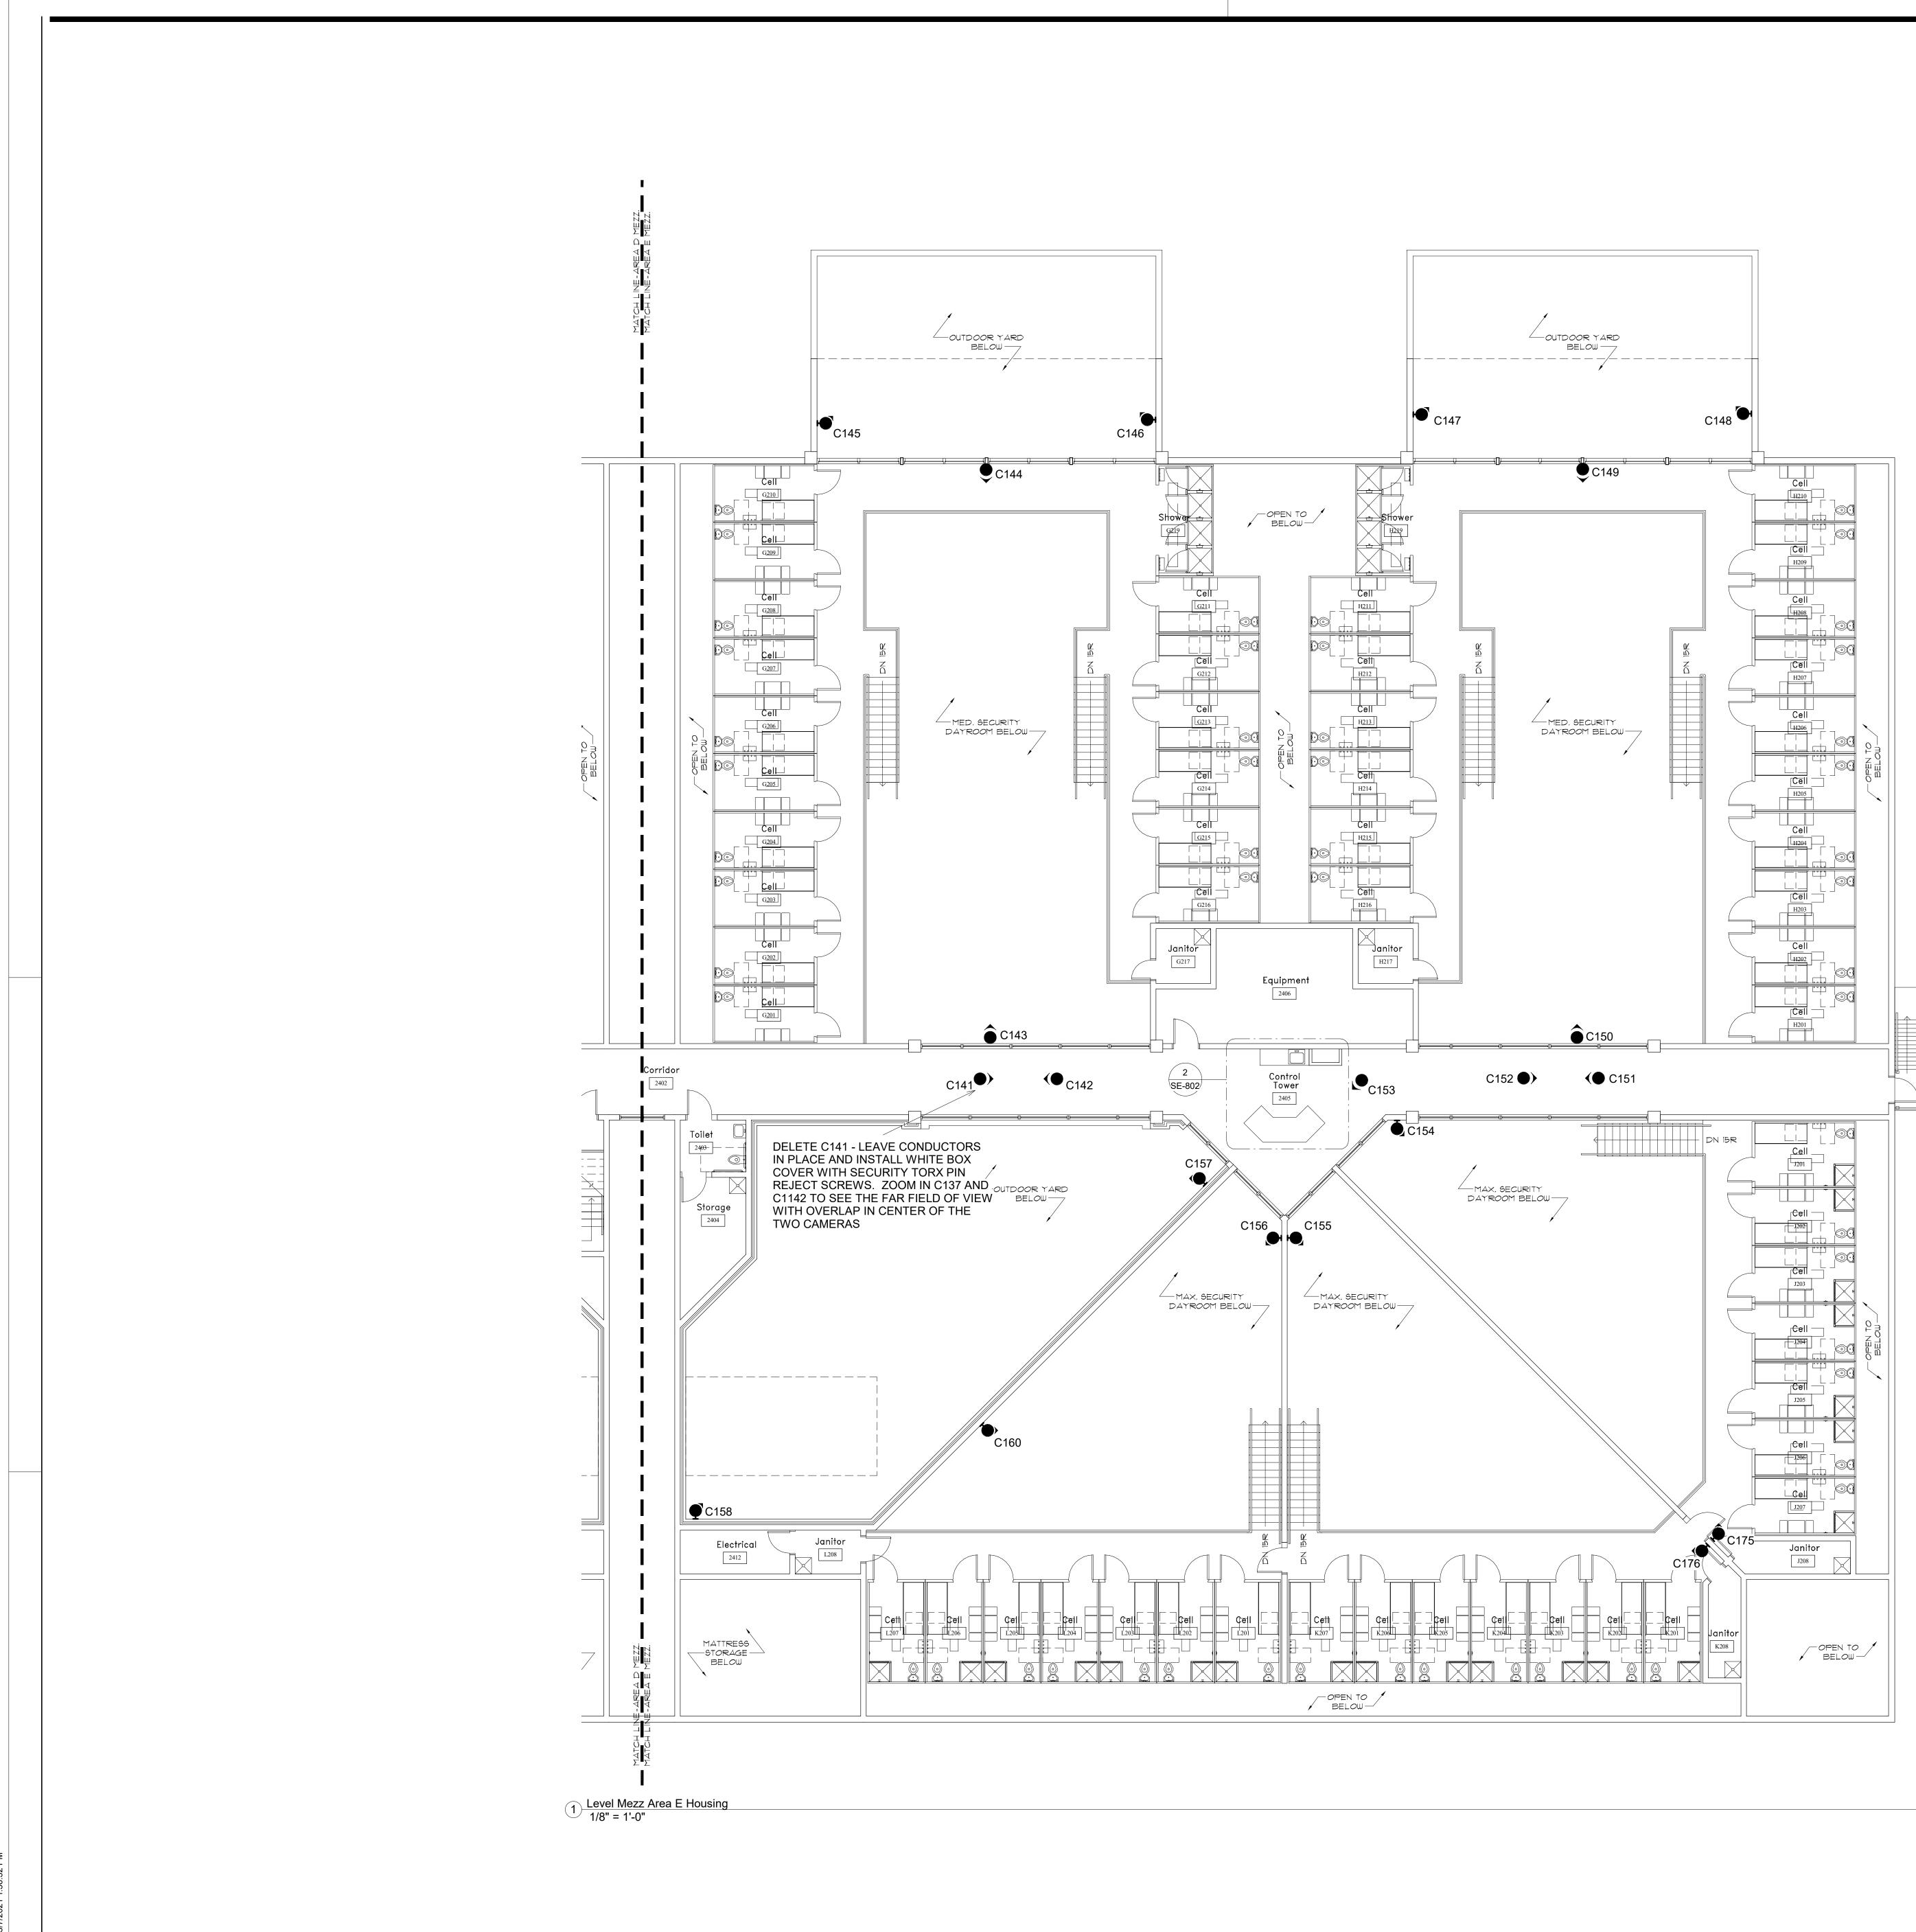

MATCH LINE-AREA C MATCH LINE-AREA A

3/7/2021 1:36:29

7/2021 1:36:30 PM

1 Level 1 Area D Housing 1/8" = 1'-0"

17/2004 1:36:30 E

7/2021 1:36:32 DI

CAMERA 056

CAMERA 057