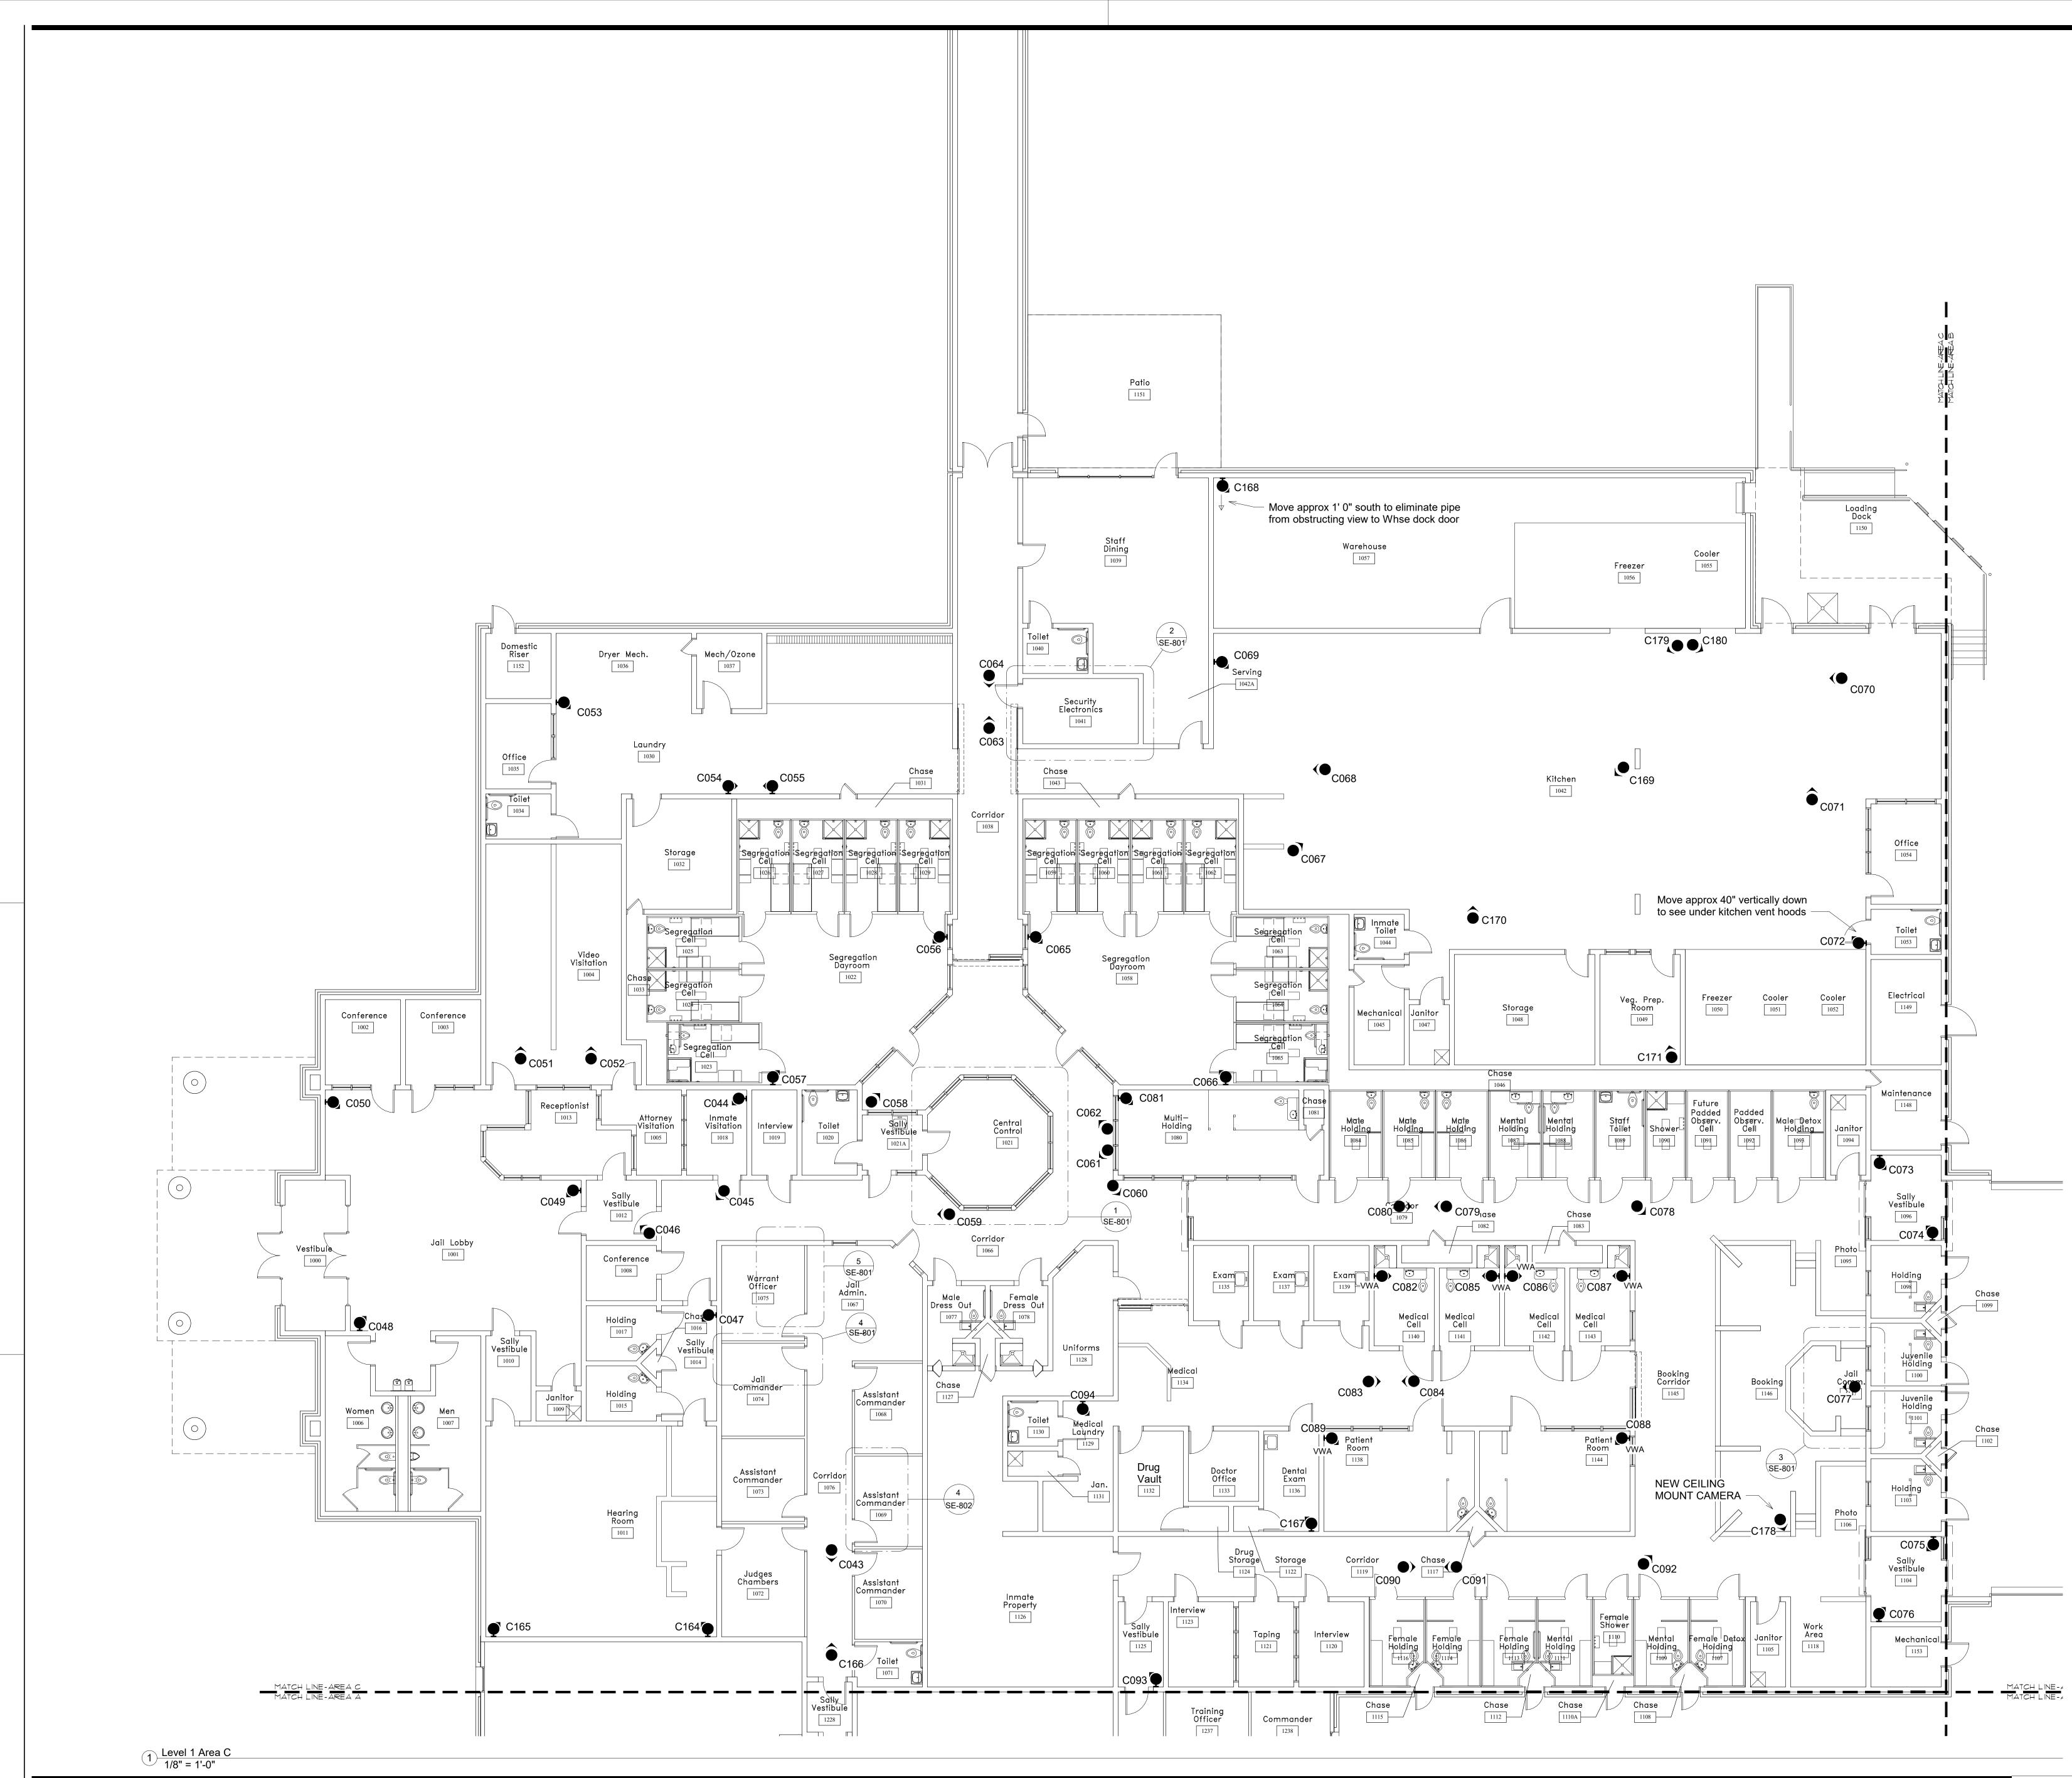

## GENERAL NOTES

- COORDINATE LOCATION OF CEILING MOUNTED EQUIPMENT WITH MECHANICAL AND ELECTRICAL EQUIPMENT INSTALLED IN OR ON THE CEILING. LOCATE EQUIPMENT PROVIDED UNDER DIVISION 27/28 FOR SYMMETRICAL LAYOUT WITH OTHER EQUIPMENT IN OR ON CEILING COMPLYING WITH APPLICABLE CODE REQUIREMENTS.
- "WP" INDICATES ASSOCIATED DEVICE IS WEATHERPROOF ALL EXTERIOR MOUNTED EQUIPMENT WILL BE WEATHERPROOF EVEN IF NOT SO MARKED
- \* INDICATES VANDAL COVER, GRILLE OR BAFFLE. ALL DEVICES IN THE DETENTION AREA TO BE CORRECTIONS GRADE OR HAVE VANDAL COVERS REGARDLESS OF MARKING.
- "SEC" INDICATES SECURITY EQUIPMENT CABINET OR SECURITY EQUIPMENT CLOSET
- WHEN FLUSH MOUNTED DEVICES OF ANY KIND ARE SHOWN ON OPPOSITE SIDES 5. OF A DETENTION WALL THERE SHALL BE A MINIMUM OF 6" BETWEEN DEVICES. IF THE DEVICES ARE OF THE SAME SYSTEM AND CONNECTED BY CONDUIT, THERE SHALL BE A MINIMUM OF 2-90 DEGREE ANGLES IN THE CONDUIT BETWEEN THE DEVICES
- DO NOT SCALE SEC/COMM DRAWINGS. DEVICE LOCATIONS ARE APPROXIMATE. ACTUAL DEVICE LOCATIONS SHALL BE FIELD COORDINATED WITH ALL OTHER TRADES AND APPLICABLE CODE REQUIREMENTS
- **POWER CONNECTION CONNECT POWER DIRECTLY TO EQUIPMENT** DESIGNED TO RECEIVE DIRECT CONNECTION. PROVIDE RECEPTACLE COMPATIBLE WITH EQUIPMENT DESIGNED FOR PLUG-IN POWER CONNECTION. PROVIDE AND INSTALL WIRE AND CONDUIT TO PANELBOARD DESIGNATED. SEE NOTES OR ELECTRICAL PANELBOARD SCHEDULES FOR CIRCUIT(S) AS REQUIRED TO POWER DIVISION 27/28 EQUIPMENT OR DEVICES. WHERE MORE THAN ONE CIRCUIT(S) ARE LISTED ON PANELBOARD SCHEDULES, DIVIDE LOAD EVENLY BETWEEN THE DEVICES.
- WHERE POSSIBLE ALWAYS RUN NEW RACEWAY IN WALL CAVITIES AND SPACES INACCESSIBLE TO INMATES. EXPOSED SURFACE APPLIED CONDUIT IN INMATE ACCESSIBLE AREAS MUST BE RIGID OR INTERMEDIATE METAL RACEWAY. SURFACE APPLIED RACEWAY AT ELEVATIONS 12' AFF OR BELOW MUST BE COVERED WITH 14 GA BENT PLATE IN "TOP HAT" CONFIGURATION CHANNEL - EACH "LEG" OR "BRIM" BEING MIN 1.5" WIDE (SEE PROFILE BELOW). THE CHANNEL PORTION OF THE "TOP HAT" WILL BE SIZED TO ACCOMMODATE THE RACEWAY. THE CHANNEL RACEWAY COVER MUST BE AFFIXED TO THE SURFACE WITH SECURITY TORX HEAD PIN REJECT SCREWS WITH FASTENERS APPROPRIATE TO THE SUBSTRATE - FASTENERS WILL BE MOUNTED 12" OC NOT MORE THAN 2" FROM EACH END AND SECURED TO THE "LEGS" OR "BRIM" OF THE HAT CHANNEL. BOTH "LEGS" OR "BRIMS" OF THE HAT CHANNEL MUST BE AFFIXED TO THE SURFACE. WHERE CHANNEL IS AFFIXED TO HOLLOW METAL SECTIONS THE CHANNEL MAY BE CONFORMED TO THE HOLLOW METAL PROFILE AND STITCH WELDED TO ITS SURFACE (1" ON 12" CENTERS). ALL EXPOSED SURFACE CONDUIT AND CHANNEL WILL BE PAINTED TO MATCH SURROUNDING SURFACES. CHANNEL WILL BE SECURITY CAULKED AT WALL JOINT AND AT CLOSURE PLATES.

- CABLE TRAYS SHALL BE ROUTED AND SIZED BY THE SYSTEMS INTEGRATOR IN ACCORDANCE WITH PREVAILING CODES AND STANDARDS FOR WIRE FILL. ALL DIVISION 28 (ISS) SYSTEM DATA CABLING MAY BE ROUTED IN CABLE TRAY. COORDINATE WITH COMMUNICATIONS CONTRACTOR TO ENSURE NEC MAXIMUM FILL IS NOT EXCEEDED. IF SUBSTRATE IN TR ROOMS (SECURITY EQUIPMENT ROOMS) IS NOT CMU, PROVIDE CONTINUOUS HORIZONTAL WOOD BLOCKING 24" OC AROUND THE ENTIRE PERIMETER OF THE ROOM TO FULL CEILING HEIGHT. SEE COMMUNICATIONS DRAWINGS FOR CONCEPT CABLE TRAY LAYOUT - EXACT CABLE TRAY LAYOUT MUST BE COORDINATED AMONG TRADES EARLY IN THE PROJECT. WHERE THE USE OF CABLE TRAY IS SHOWN OR APPROVED, UNLESS OTHERWISE NOTED CONDUCTOR ROUTING FROM CABLE TRAY TO THEIR DESTINATION SHALL BE FULLY IN CONDUIT. JHEOOSES OF OTHER EXPOSED WIRING TECHNIQUES SHALL NOT BE UTILIZED.
- 10.

9

LARGE SCALE EQUIPMENT ROOM PLANS DO NOT SHOW EDGE DEVICE COMPONENTS SUCH AS LOCKS, SPEAKERS, ETC. UNLESS SPECIFICALLY NOTED. SEE FLOOR PLANS.