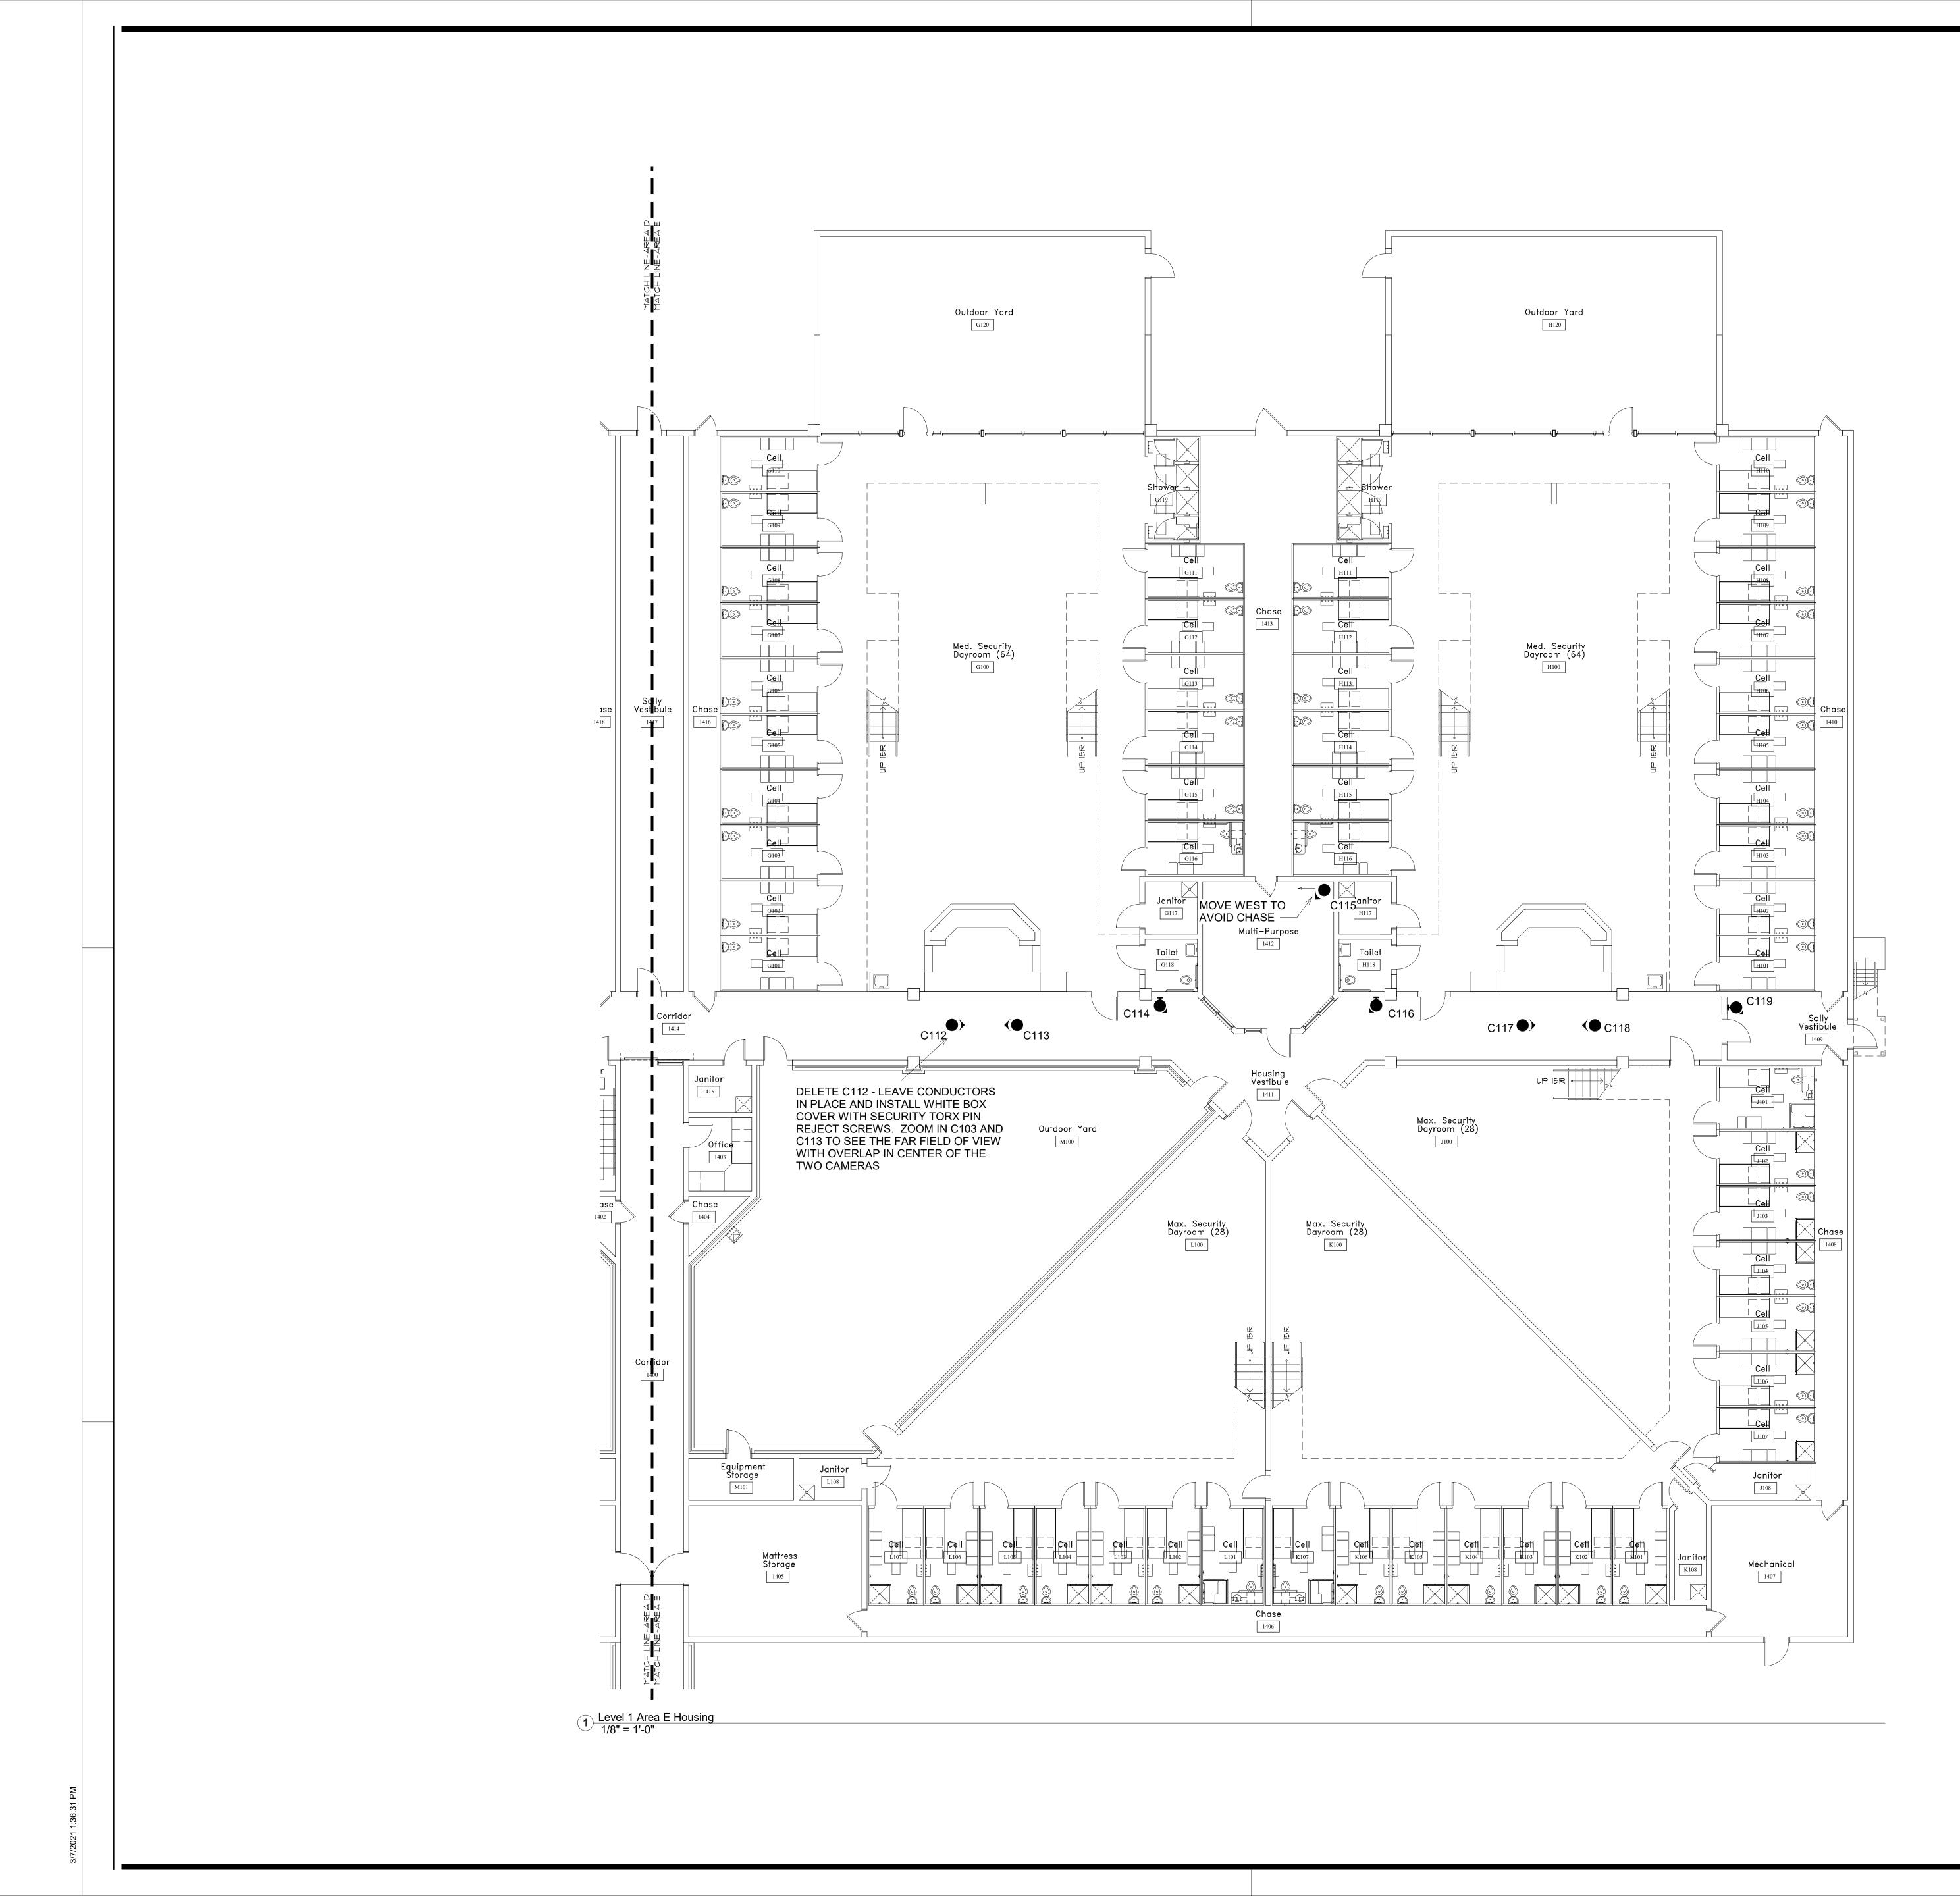

L (or as otherwise noted) DOME IP CLOSED CIRCUIT TV CAMERA

AL 360 DEGREE PANORAMIC "PTZ" CAMERA (see specs)

FILT ZOOM 2MP 10X OPTICAL (or as otherwise noted) DOME IP CLOSED CIRCUIT TV CAMERA

ATES IP DIGITAL 180 DEGREE PANORAMIC "PTZ" CAMERA (see specs and below) CAMERA/VIDEO CONFERENCING SYSTEM.

CORNER MOUNTED 1.3MP DIGITAL IP CLOSED CIRCUIT SEE ENTIRE FLOOR AREA OF SPACE.

IRCLE) ADJACENT TO DEVICE INDICATES POST OR

MICROPHONE - RECORD AUDIO WITH VIDEO FROM ASSOCIATED CIATION SHOWN BY DASHED LINE

E A COMPLETE CAMERA UNIT INSTALLATION RAS WITH LENS, ENCLOSURES, MOUNTS, ACCESSORIES







3/7/2021 1-36-20



1 Level 1 Area A 1/8" = 1'-0"

MATCH LINE-AREA C MATCH LINE-AREA A



3/7/2021 1:36:29







7/2021 1:36:30 PM





1 Level 1 Area D Housing 1/8" = 1'-0"

17/2004 1:36:30 E















7/2021 1:36:32 DI















CAMERA 056

CAMERA 057



CAMERA 061

CAMERA 062



CAMERA 066

CAMERA 071

CAMERA 067

CAMERA 072







CAMERA 058

CAMERA 059



)8/202

CAMERA 063

CAMERA 064

CAMERA 068

CAMERA 073

CAMERA 074

CAMERA VIEWS SHOWN IN MONOCHROME - ALL ACTUAL CAMERAS ARE COLOR. PTZ PRESET VIEWS WILL BE COORDINATED WITH OWNER. OWNER RESERVES RIGHT TO MODIFY VIEWS.





12-08-2020 09:0

12/08/2020

CAMERA 060





CAMERA 065





INCH

CAMERA 075













CAMERA VIEWS SHOWN IN MONOCHROME - ALL ACTUAL CAMERAS ARE COLOR. PTZ PRESET VIEWS WILL BE COORDINATED WITH OWNER. OWNER RESERVES RIGHT TO MODIFY VIEWS.

CAMERA 150







CAMERA 156

CAMERA 161

CAMERA 157



162 m 12452 DUIDENCE CAMERA 162

CPS3

CAMERA 166

CAMERA 171

CAMERA 172





CAMERA 164



12/08/2