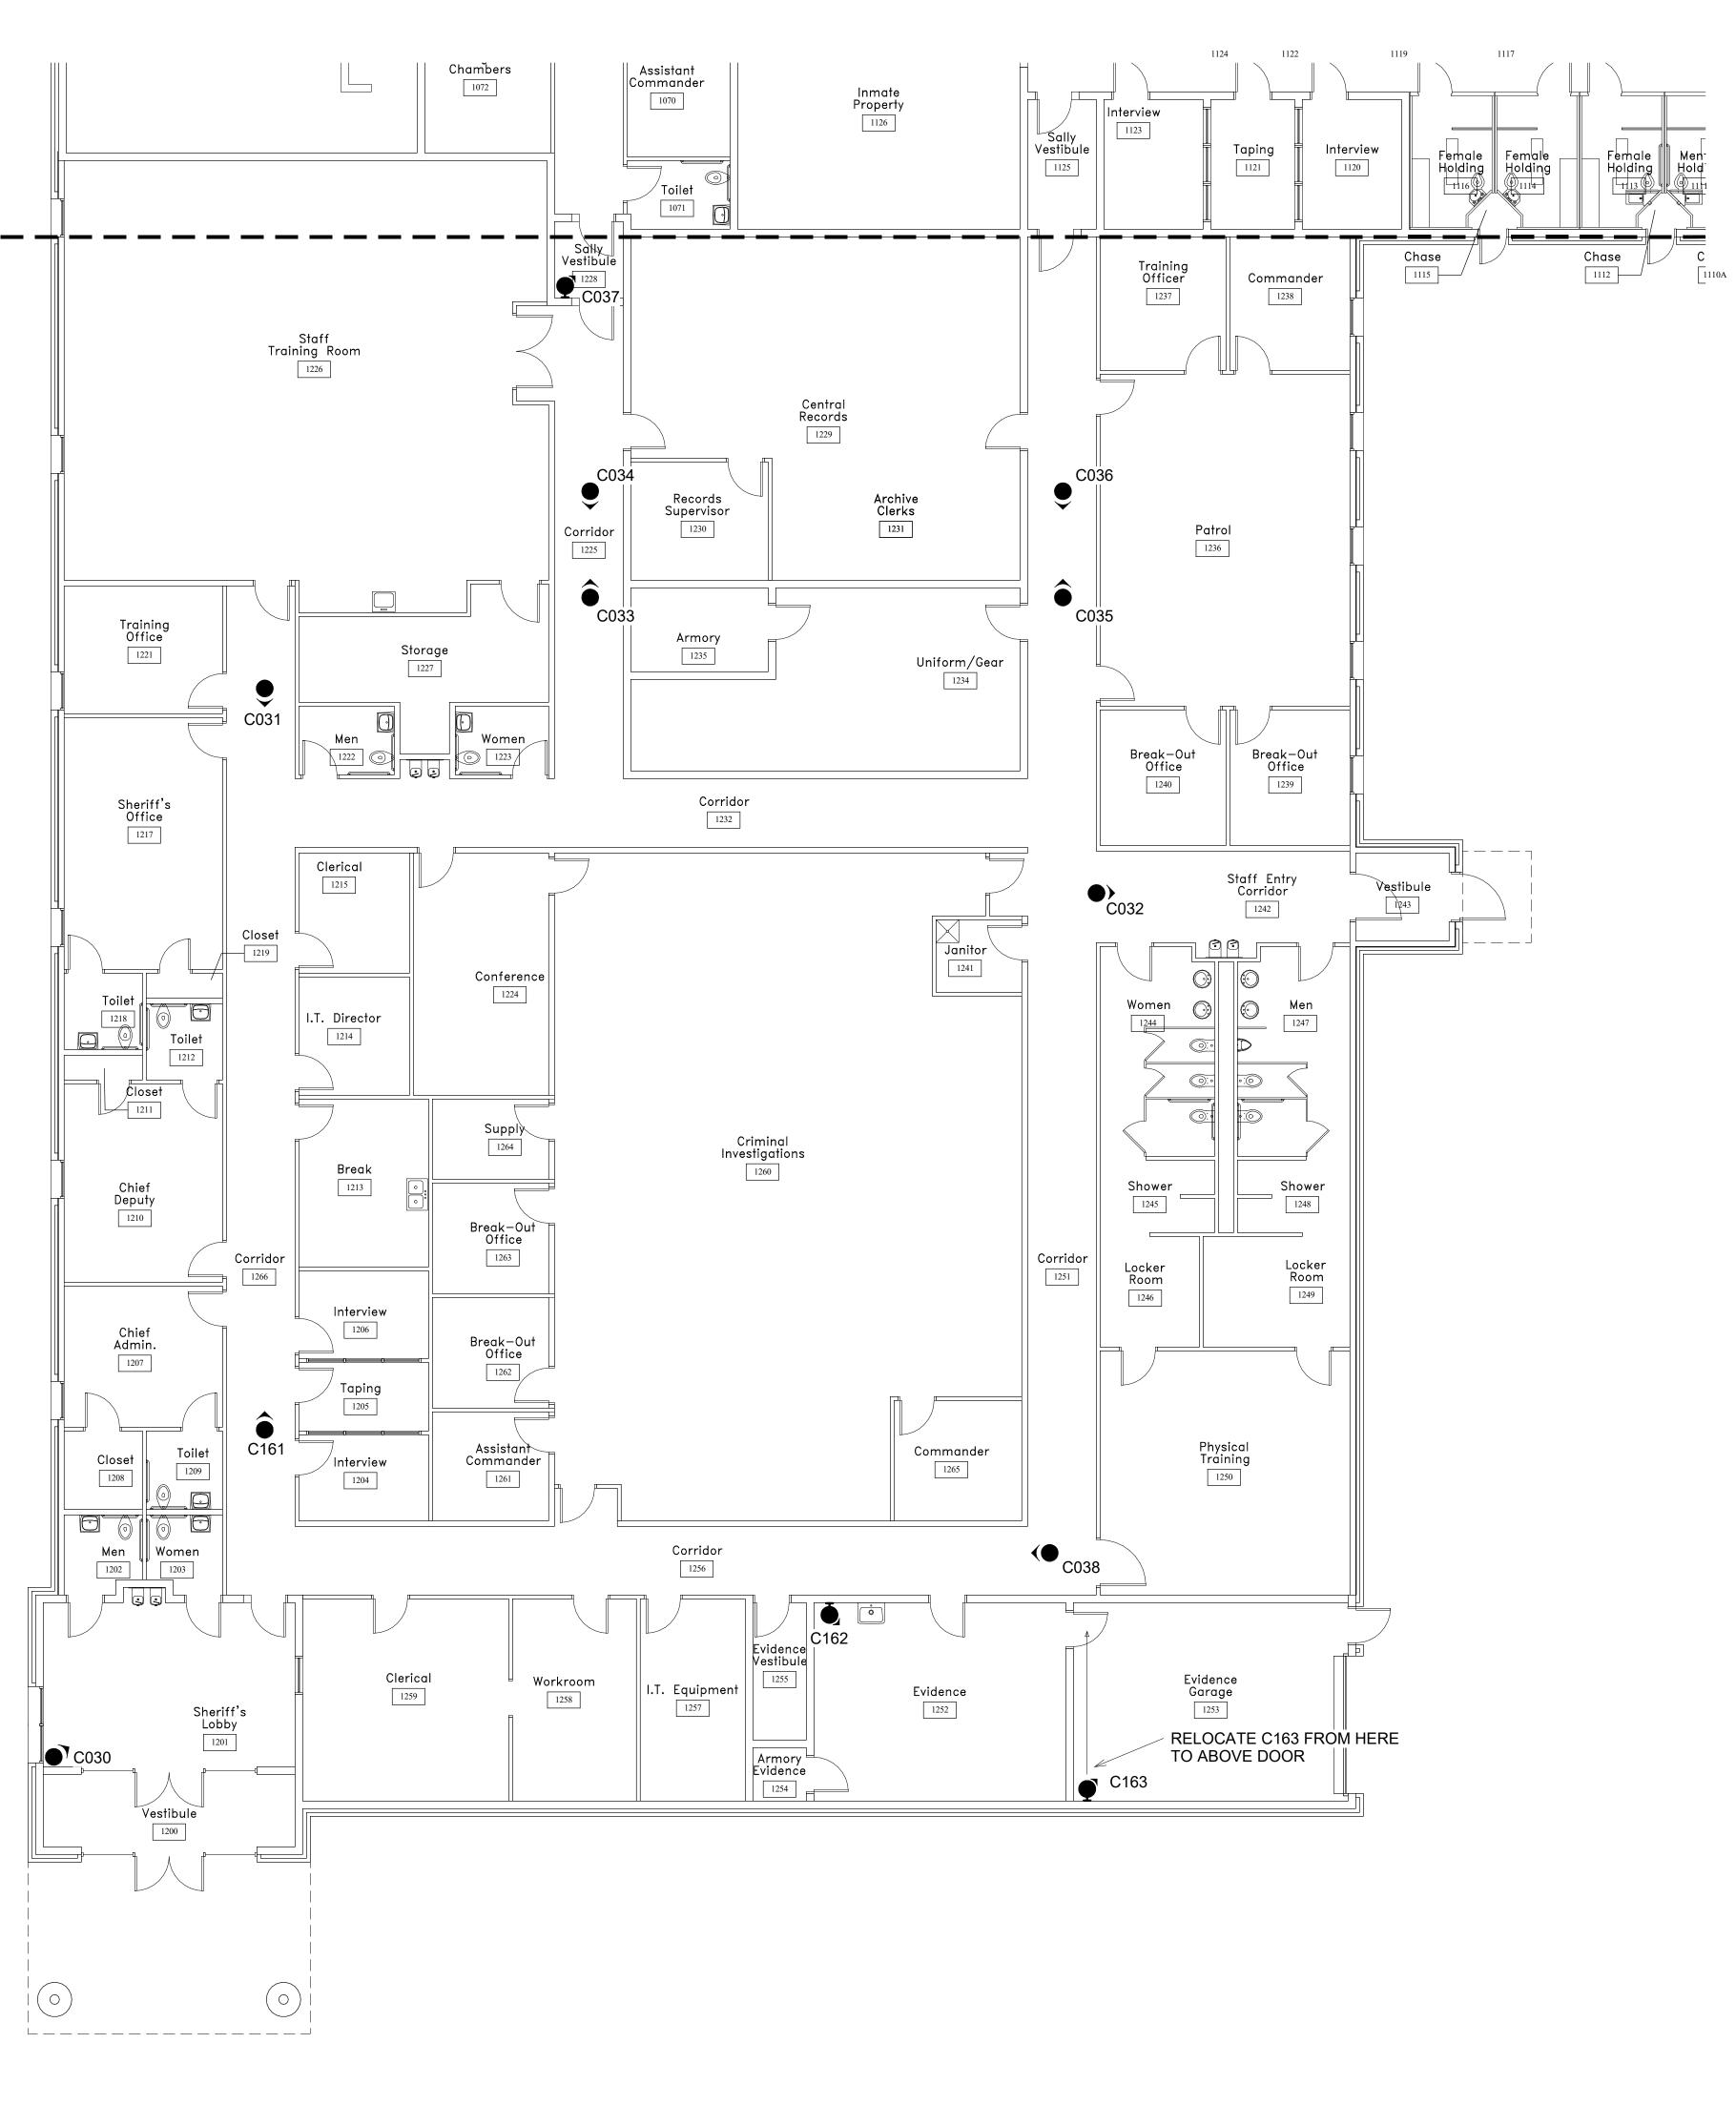

MICROPHONE - RECORD AUDIO WITH VIDEO FROM ASSOCIATED CIATION SHOWN BY DASHED LINE

E A COMPLETE CAMERA UNIT INSTALLATION RAS WITH LENS, ENCLOSURES, MOUNTS, ACCESSORIES

3/7/2021 1-36-20

1 Level 1 Area A 1/8" = 1'-0"