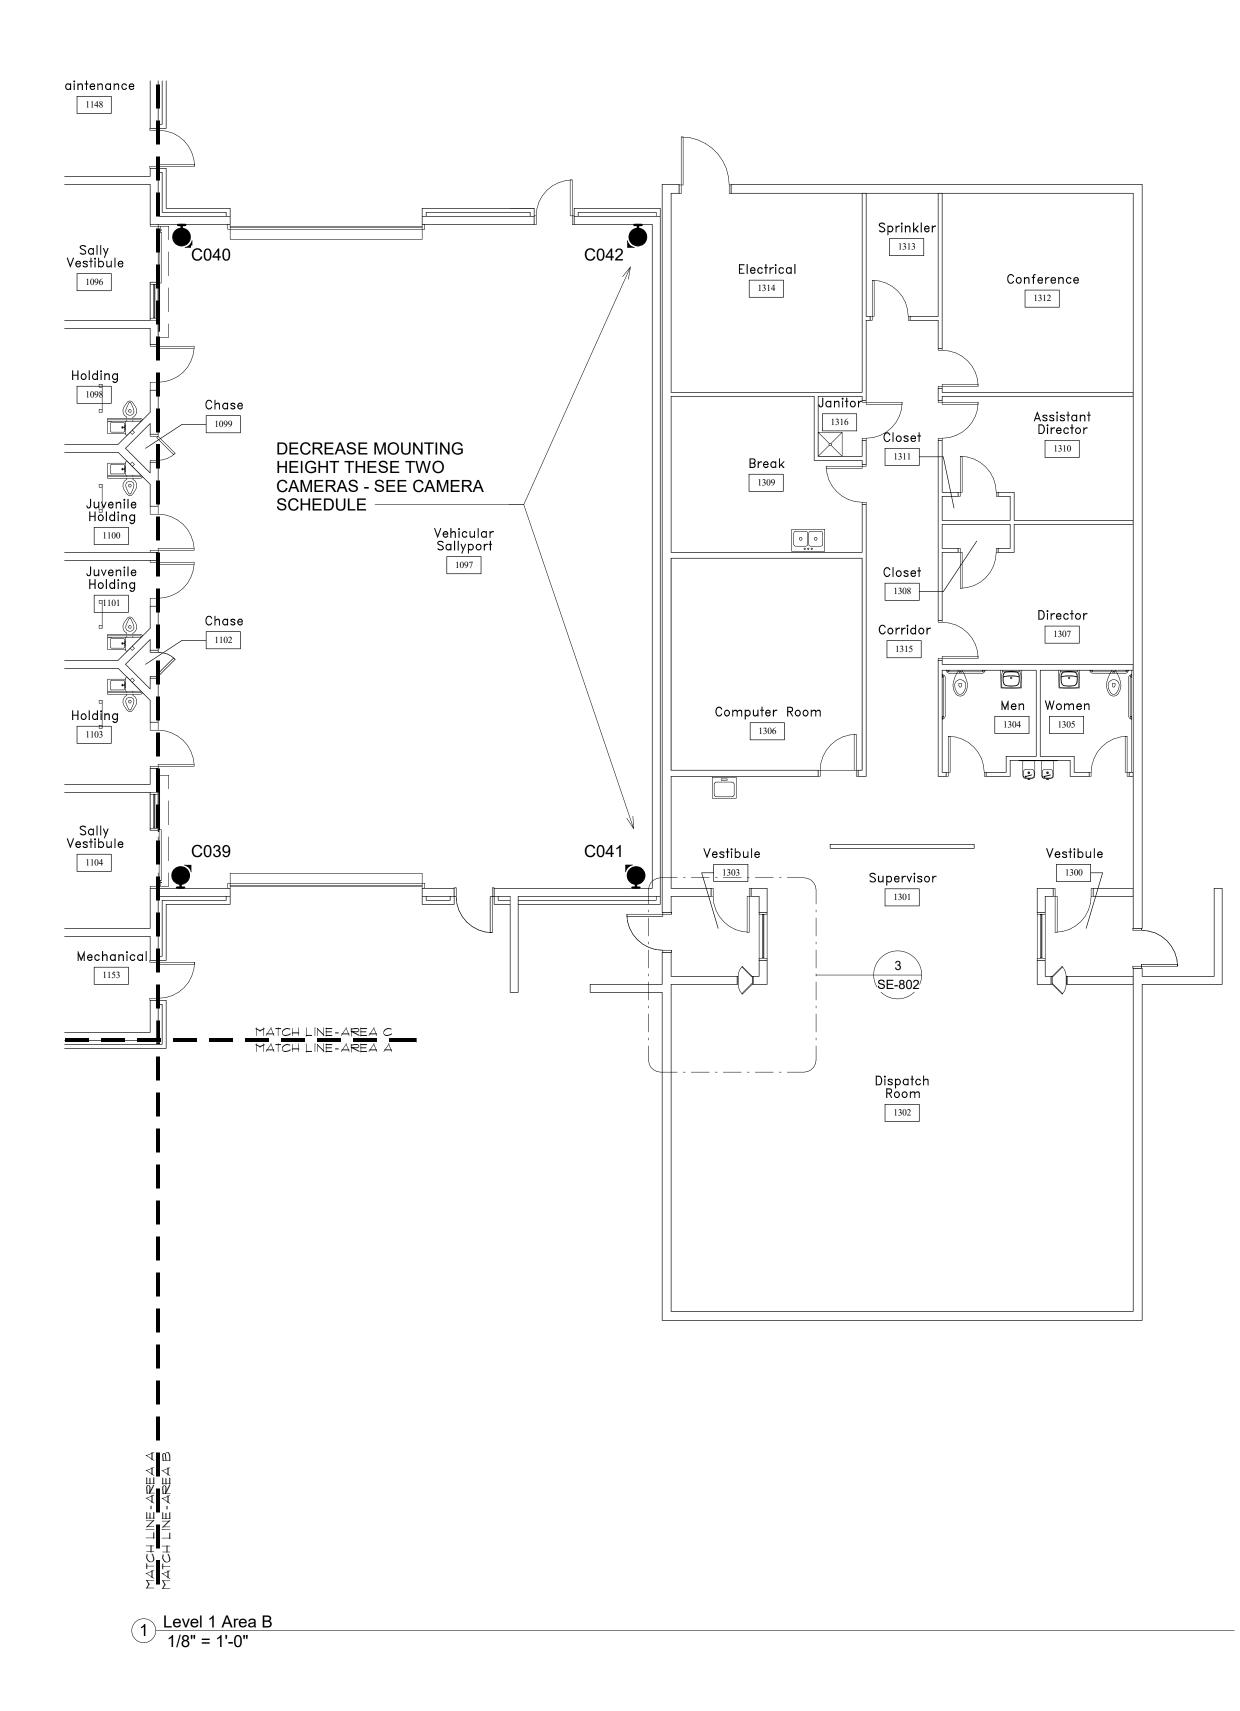

## GENERAL NOTES

- COORDINATE LOCATION OF CEILING MOUNTED EQUIPMENT WITH MECHANICAL AND ELECTRICAL EQUIPMENT INSTALLED IN OR ON THE CEILING. LOCATE EQUIPMENT PROVIDED UNDER DIVISION 27/28 FOR SYMMETRICAL LAYOUT WITH OTHER EQUIPMENT IN OR ON CEILING COMPLYING WITH APPLICABLE CODE REQUIREMENTS.
- "WP" INDICATES ASSOCIATED DEVICE IS WEATHERPROOF ALL EXTERIOR MOUNTED EQUIPMENT WILL BE WEATHERPROOF EVEN IF NOT SO MARKED
- \* INDICATES VANDAL COVER, GRILLE OR BAFFLE. ALL DEVICES IN THE DETENTION AREA TO BE CORRECTIONS GRADE OR HAVE VANDAL COVERS REGARDLESS OF MARKING.
- "SEC" INDICATES SECURITY EQUIPMENT CABINET OR SECURITY EQUIPMENT CLOSET
- WHEN FLUSH MOUNTED DEVICES OF ANY KIND ARE SHOWN ON OPPOSITE SIDES 5. OF A DETENTION WALL THERE SHALL BE A MINIMUM OF 6" BETWEEN DEVICES. IF THE DEVICES ARE OF THE SAME SYSTEM AND CONNECTED BY CONDUIT, THERE SHALL BE A MINIMUM OF 2-90 DEGREE ANGLES IN THE CONDUIT BETWEEN THE DEVICES
- DO NOT SCALE SEC/COMM DRAWINGS. DEVICE LOCATIONS ARE APPROXIMATE. ACTUAL DEVICE LOCATIONS SHALL BE FIELD COORDINATED WITH ALL OTHER TRADES AND APPLICABLE CODE REQUIREMENTS
- **POWER CONNECTION CONNECT POWER DIRECTLY TO EQUIPMENT** DESIGNED TO RECEIVE DIRECT CONNECTION. PROVIDE RECEPTACLE COMPATIBLE WITH EQUIPMENT DESIGNED FOR PLUG-IN POWER CONNECTION. PROVIDE AND INSTALL WIRE AND CONDUIT TO PANELBOARD DESIGNATED. SEE NOTES OR ELECTRICAL PANELBOARD SCHEDULES FOR CIRCUIT(S) AS REQUIRED TO POWER DIVISION 27/28 EQUIPMENT OR DEVICES. WHERE MORE THAN ONE CIRCUIT(S) ARE LISTED ON PANELBOARD SCHEDULES, DIVIDE LOAD EVENLY BETWEEN THE DEVICES.
- WHERE POSSIBLE ALWAYS RUN NEW RACEWAY IN WALL CAVITIES AND SPACES INACCESSIBLE TO INMATES. EXPOSED SURFACE APPLIED CONDUIT IN INMATE ACCESSIBLE AREAS MUST BE RIGID OR INTERMEDIATE METAL RACEWAY. SURFACE APPLIED RACEWAY AT ELEVATIONS 12' AFF OR BELOW MUST BE COVERED WITH 14 GA BENT PLATE IN "TOP HAT" CONFIGURATION CHANNEL - EACH "LEG" OR "BRIM" BEING MIN 1.5" WIDE (SEE PROFILE BELOW). THE CHANNEL PORTION OF THE "TOP HAT" WILL BE SIZED TO ACCOMMODATE THE RACEWAY. THE CHANNEL RACEWAY COVER MUST BE AFFIXED TO THE SURFACE WITH SECURITY TORX HEAD PIN REJECT SCREWS WITH FASTENERS APPROPRIATE TO THE SUBSTRATE - FASTENERS WILL BE MOUNTED 12" OC NOT MORE THAN 2" FROM EACH END AND SECURED TO THE "LEGS" OR "BRIM" OF THE HAT CHANNEL. BOTH "LEGS" OR "BRIMS" OF THE HAT CHANNEL MUST BE AFFIXED TO THE SURFACE. WHERE CHANNEL IS AFFIXED TO HOLLOW METAL SECTIONS THE CHANNEL MAY BE CONFORMED TO THE HOLLOW METAL PROFILE AND STITCH WELDED TO ITS SURFACE (1" ON 12" CENTERS). ALL EXPOSED SURFACE CONDUIT AND CHANNEL WILL BE PAINTED TO MATCH SURROUNDING SURFACES. CHANNEL WILL BE SECURITY CAULKED AT WALL JOINT AND AT CLOSURE PLATES.

- CABLE TRAYS SHALL BE ROUTED AND SIZED BY THE SYSTEMS INTEGRATOR IN ACCORDANCE WITH PREVAILING CODES AND STANDARDS FOR WIRE FILL. ALL DIVISION 28 (ISS) SYSTEM DATA CABLING MAY BE ROUTED IN CABLE TRAY. COORDINATE WITH COMMUNICATIONS CONTRACTOR TO ENSURE NEC MAXIMUM FILL IS NOT EXCEEDED. IF SUBSTRATE IN TR ROOMS (SECURITY EQUIPMENT ROOMS) IS NOT CMU, PROVIDE CONTINUOUS HORIZONTAL WOOD BLOCKING 24" OC AROUND THE ENTIRE PERIMETER OF THE ROOM TO FULL CEILING HEIGHT. SEE COMMUNICATIONS DRAWINGS FOR CONCEPT CABLE TRAY LAYOUT - EXACT CABLE TRAY LAYOUT MUST BE COORDINATED AMONG TRADES EARLY IN THE PROJECT. WHERE THE USE OF CABLE TRAY IS SHOWN OR APPROVED, UNLESS OTHERWISE NOTED CONDUCTOR ROUTING FROM CABLE TRAY TO THEIR DESTINATION SHALL BE FULLY IN CONDUIT. JHEOOSES OF OTHER EXPOSED WIRING TECHNIQUES SHALL NOT BE UTILIZED.
- 10.

9

LARGE SCALE EQUIPMENT ROOM PLANS DO NOT SHOW EDGE DEVICE COMPONENTS SUCH AS LOCKS, SPEAKERS, ETC. UNLESS SPECIFICALLY NOTED. SEE FLOOR PLANS.