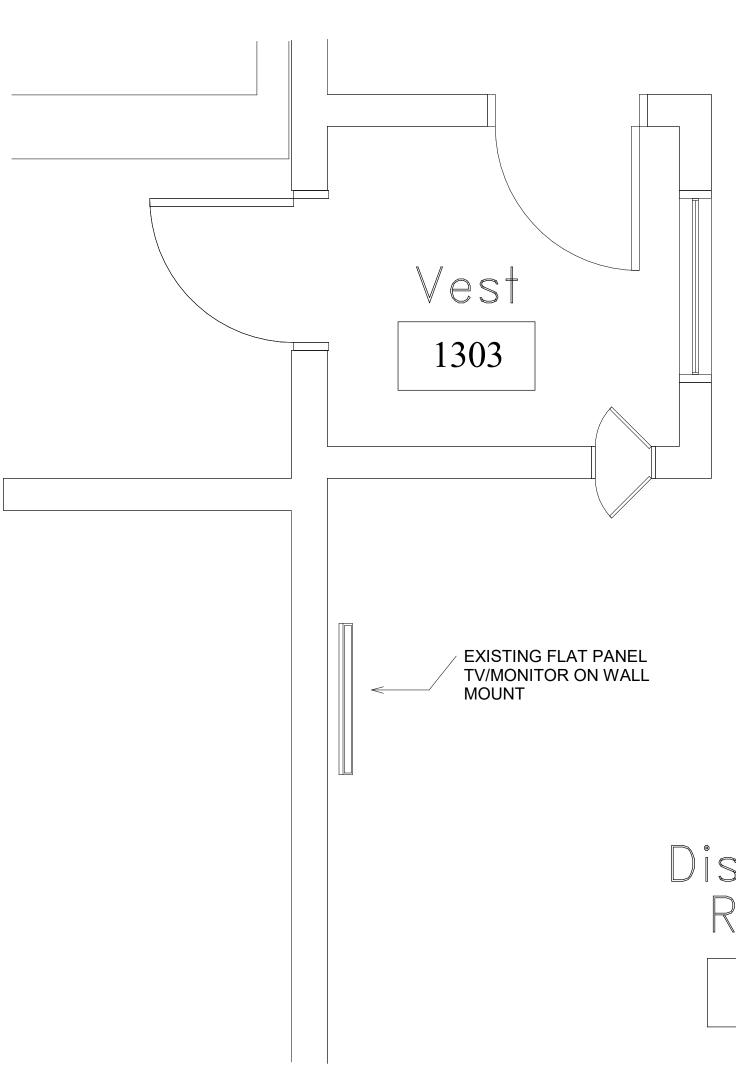

9

LARGE SCALE EQUIPMENT ROOM PLANS DO NOT SHOW EDGE DEVICE COMPONENTS SUCH AS LOCKS, SPEAKERS, ETC. UNLESS SPECIFICALLY NOTED. SEE FLOOR PLANS.