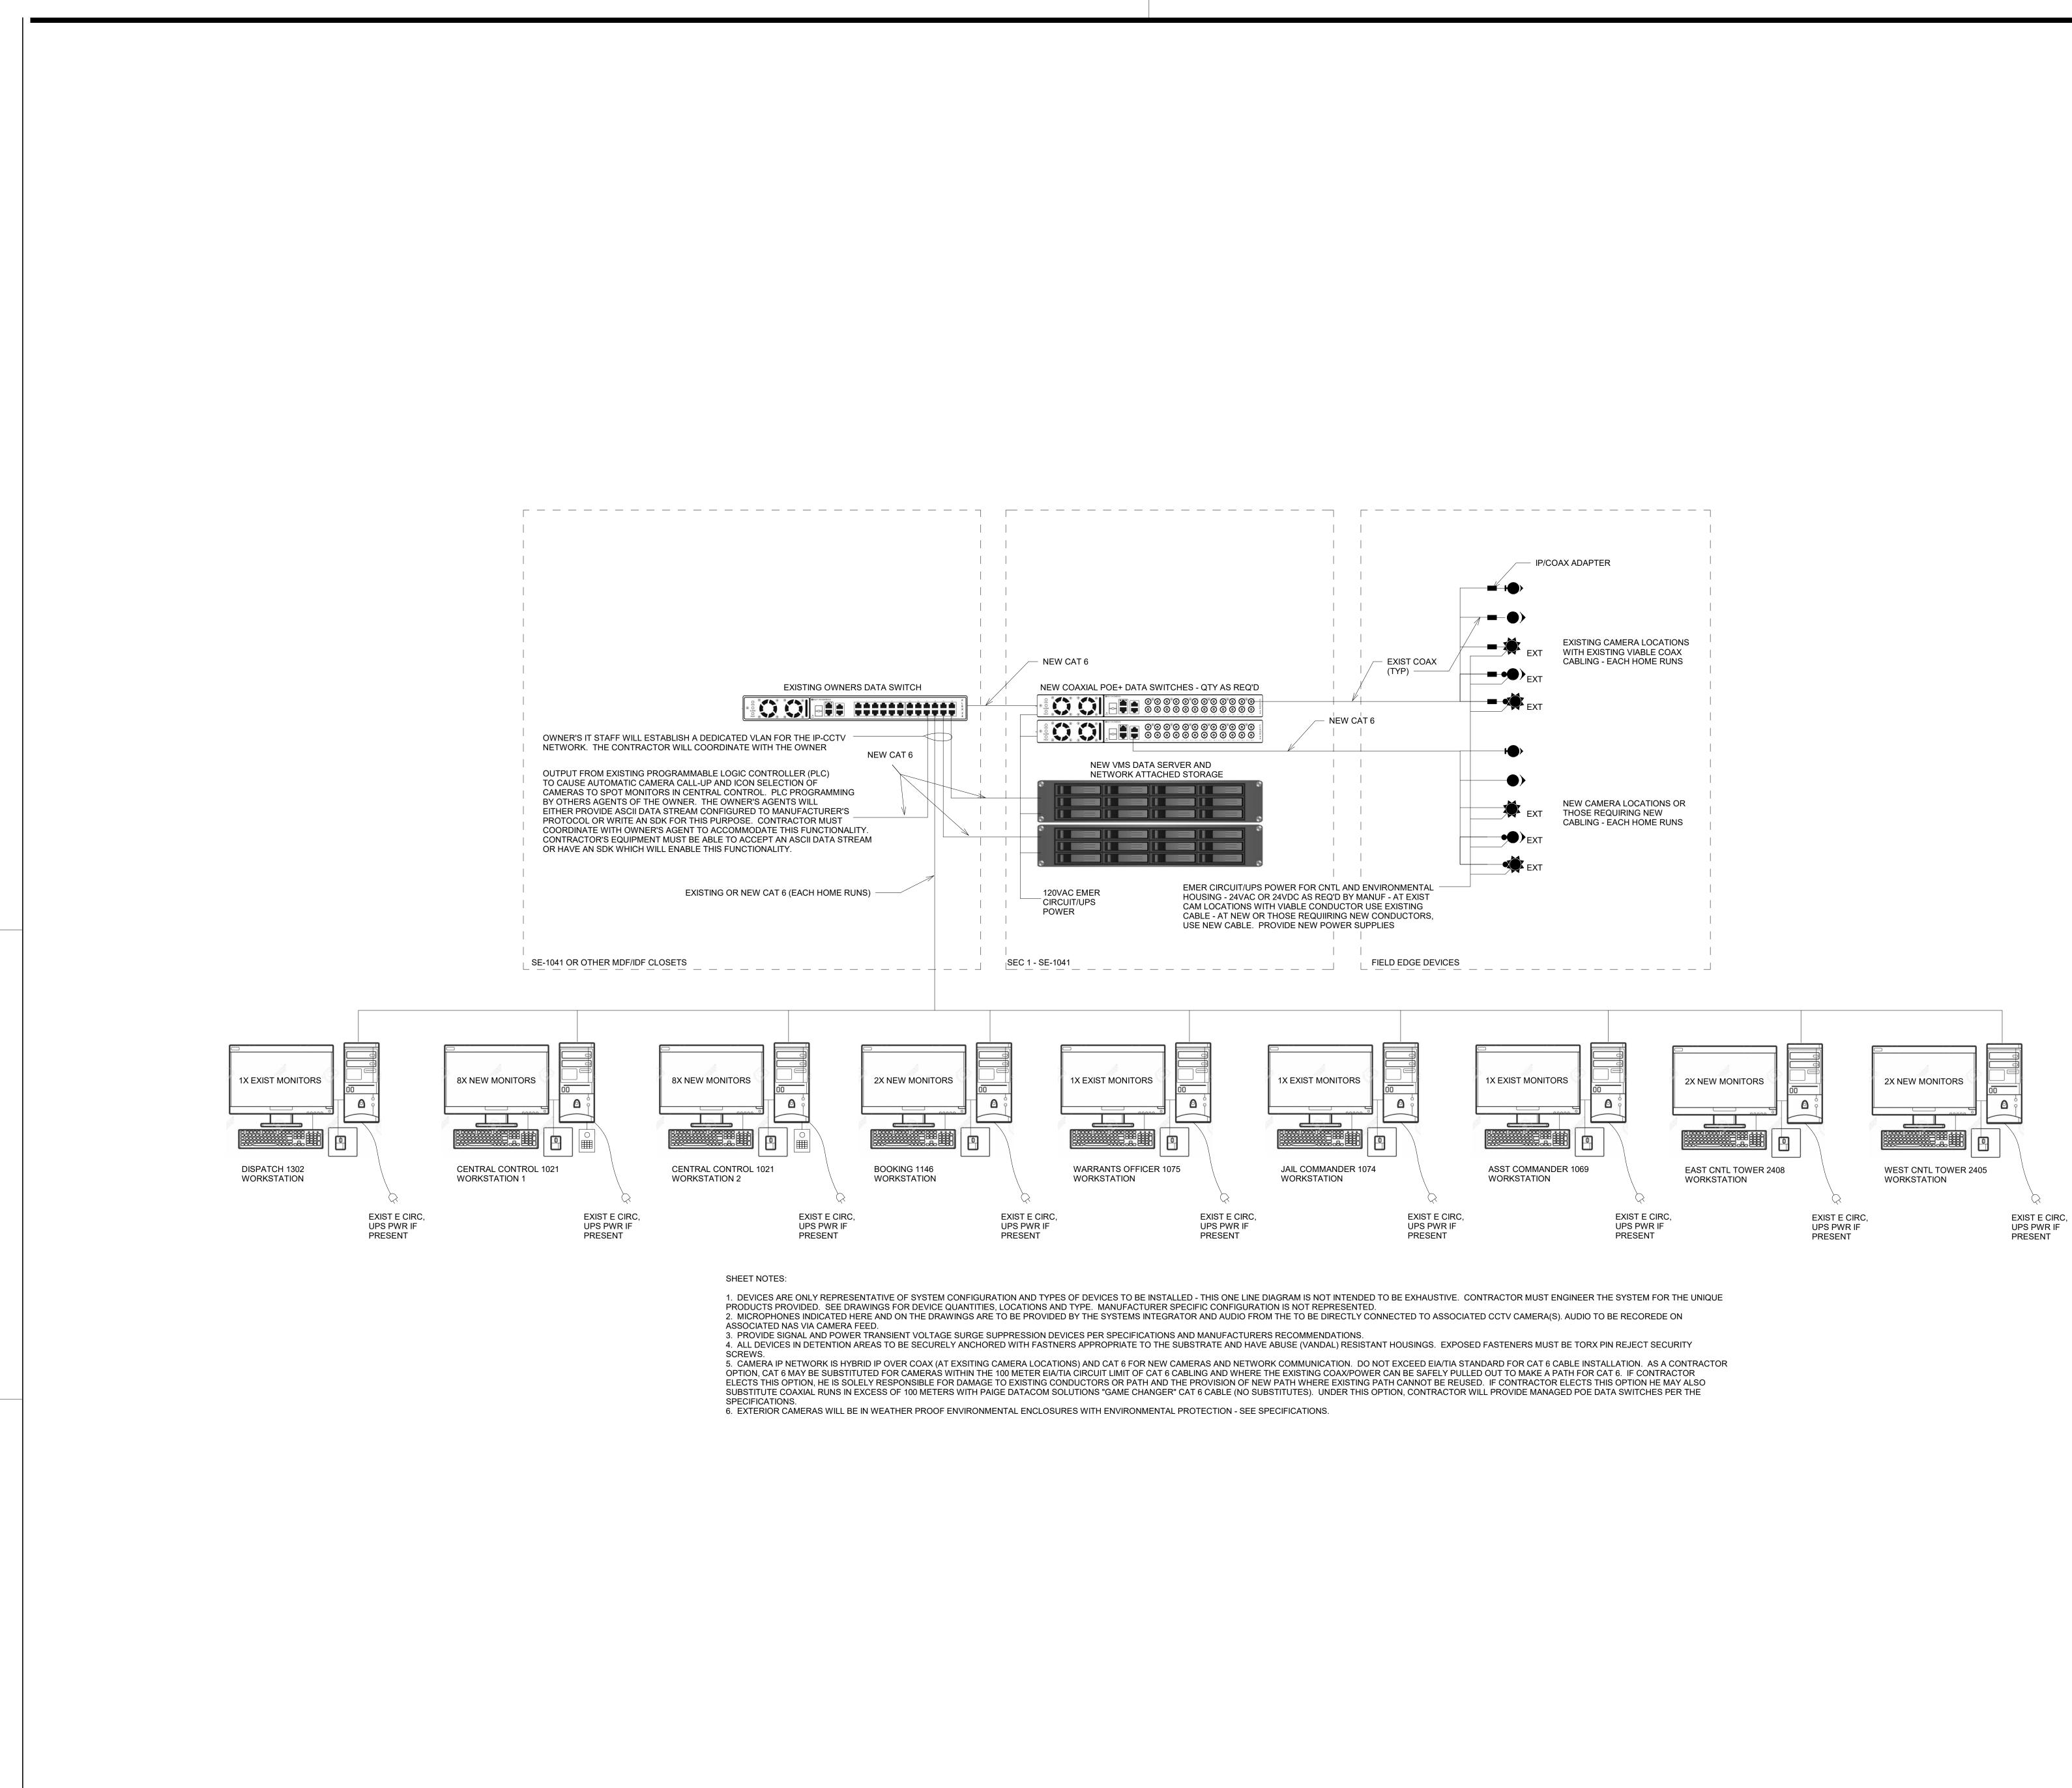

## GENERAL NOTES

- COORDINATE LOCATION OF CEILING MOUNTED EQUIPMENT WITH MECHANICAL AND ELECTRICAL EQUIPMENT INSTALLED IN OR ON THE CEILING. LOCATE EQUIPMENT PROVIDED UNDER DIVISION 27/28 FOR SYMMETRICAL LAYOUT WITH OTHER EQUIPMENT IN OR ON CEILING COMPLYING WITH APPLICABLE CODE REQUIREMENTS.
- "WP" INDICATES ASSOCIATED DEVICE IS WEATHERPROOF ALL EXTERIOR MOUNTED EQUIPMENT WILL BE WEATHERPROOF EVEN IF NOT SO MARKED
- \* INDICATES VANDAL COVER, GRILLE OR BAFFLE. ALL DEVICES IN THE DETENTION AREA TO BE CORRECTIONS GRADE OR HAVE VANDAL COVERS REGARDLESS OF MARKING.
- "SEC" INDICATES SECURITY EQUIPMENT CABINET OR SECURITY EQUIPMENT CLOSET
- WHEN FLUSH MOUNTED DEVICES OF ANY KIND ARE SHOWN ON OPPOSITE SIDES 5. OF A DETENTION WALL THERE SHALL BE A MINIMUM OF 6" BETWEEN DEVICES. IF THE DEVICES ARE OF THE SAME SYSTEM AND CONNECTED BY CONDUIT, THERE SHALL BE A MINIMUM OF 2-90 DEGREE ANGLES IN THE CONDUIT BETWEEN THE DEVICES
- DO NOT SCALE SEC/COMM DRAWINGS. DEVICE LOCATIONS ARE APPROXIMATE. ACTUAL DEVICE LOCATIONS SHALL BE FIELD COORDINATED WITH ALL OTHER TRADES AND APPLICABLE CODE REQUIREMENTS
- **POWER CONNECTION CONNECT POWER DIRECTLY TO EQUIPMENT** DESIGNED TO RECEIVE DIRECT CONNECTION. PROVIDE RECEPTACLE COMPATIBLE WITH EQUIPMENT DESIGNED FOR PLUG-IN POWER CONNECTION. PROVIDE AND INSTALL WIRE AND CONDUIT TO PANELBOARD DESIGNATED. SEE NOTES OR ELECTRICAL PANELBOARD SCHEDULES FOR CIRCUIT(S) AS REQUIRED TO POWER DIVISION 27/28 EQUIPMENT OR DEVICES. WHERE MORE THAN ONE CIRCUIT(S) ARE LISTED ON PANELBOARD SCHEDULES, DIVIDE LOAD EVENLY BETWEEN THE DEVICES.
- WHERE POSSIBLE ALWAYS RUN NEW RACEWAY IN WALL CAVITIES AND SPACES INACCESSIBLE TO INMATES. EXPOSED SURFACE APPLIED CONDUIT IN INMATE ACCESSIBLE AREAS MUST BE RIGID OR INTERMEDIATE METAL RACEWAY. SURFACE APPLIED RACEWAY AT ELEVATIONS 12' AFF OR BELOW MUST BE COVERED WITH 14 GA BENT PLATE IN "TOP HAT" CONFIGURATION CHANNEL - EACH "LEG" OR "BRIM" BEING MIN 1.5" WIDE (SEE PROFILE BELOW). THE CHANNEL PORTION OF THE "TOP HAT" WILL BE SIZED TO ACCOMMODATE THE RACEWAY. THE CHANNEL RACEWAY COVER MUST BE AFFIXED TO THE SURFACE WITH SECURITY TORX HEAD PIN REJECT SCREWS WITH FASTENERS APPROPRIATE TO THE SUBSTRATE - FASTENERS WILL BE MOUNTED 12" OC NOT MORE THAN 2" FROM EACH END AND SECURED TO THE "LEGS" OR "BRIM" OF THE HAT CHANNEL. BOTH "LEGS" OR "BRIMS" OF THE HAT CHANNEL MUST BE AFFIXED TO THE SURFACE. WHERE CHANNEL IS AFFIXED TO HOLLOW METAL SECTIONS THE CHANNEL MAY BE CONFORMED TO THE HOLLOW METAL PROFILE AND STITCH WELDED TO ITS SURFACE (1" ON 12" CENTERS). ALL EXPOSED SURFACE CONDUIT AND CHANNEL WILL BE PAINTED TO MATCH SURROUNDING SURFACES. CHANNEL WILL BE SECURITY CAULKED AT WALL JOINT AND AT CLOSURE PLATES.

- CABLE TRAYS SHALL BE ROUTED AND SIZED BY THE SYSTEMS INTEGRATOR IN ACCORDANCE WITH PREVAILING CODES AND STANDARDS FOR WIRE FILL. ALL DIVISION 28 (ISS) SYSTEM DATA CABLING MAY BE ROUTED IN CABLE TRAY. COORDINATE WITH COMMUNICATIONS CONTRACTOR TO ENSURE NEC MAXIMUM FILL IS NOT EXCEEDED. IF SUBSTRATE IN TR ROOMS (SECURITY EQUIPMENT ROOMS) IS NOT CMU, PROVIDE CONTINUOUS HORIZONTAL WOOD BLOCKING 24" OC AROUND THE ENTIRE PERIMETER OF THE ROOM TO FULL CEILING HEIGHT. SEE COMMUNICATIONS DRAWINGS FOR CONCEPT CABLE TRAY LAYOUT - EXACT CABLE TRAY LAYOUT MUST BE COORDINATED AMONG TRADES EARLY IN THE PROJECT. WHERE THE USE OF CABLE TRAY IS SHOWN OR APPROVED, UNLESS OTHERWISE NOTED CONDUCTOR ROUTING FROM CABLE TRAY TO THEIR DESTINATION SHALL BE FULLY IN CONDUIT. JHEOOSES OF OTHER EXPOSED WIRING TECHNIQUES SHALL NOT BE UTILIZED.
- 10.

9

LARGE SCALE EQUIPMENT ROOM PLANS DO NOT SHOW EDGE DEVICE COMPONENTS SUCH AS LOCKS, SPEAKERS, ETC. UNLESS SPECIFICALLY NOTED. SEE FLOOR PLANS.