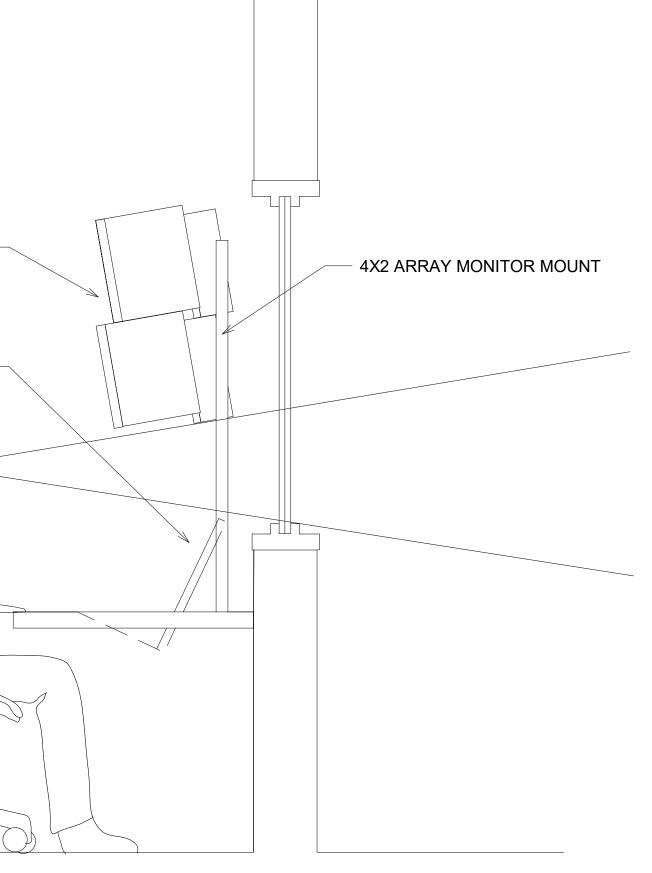

9

LARGE SCALE EQUIPMENT ROOM PLANS DO NOT SHOW EDGE DEVICE COMPONENTS SUCH AS LOCKS, SPEAKERS, ETC. UNLESS SPECIFICALLY NOTED. SEE FLOOR PLANS.