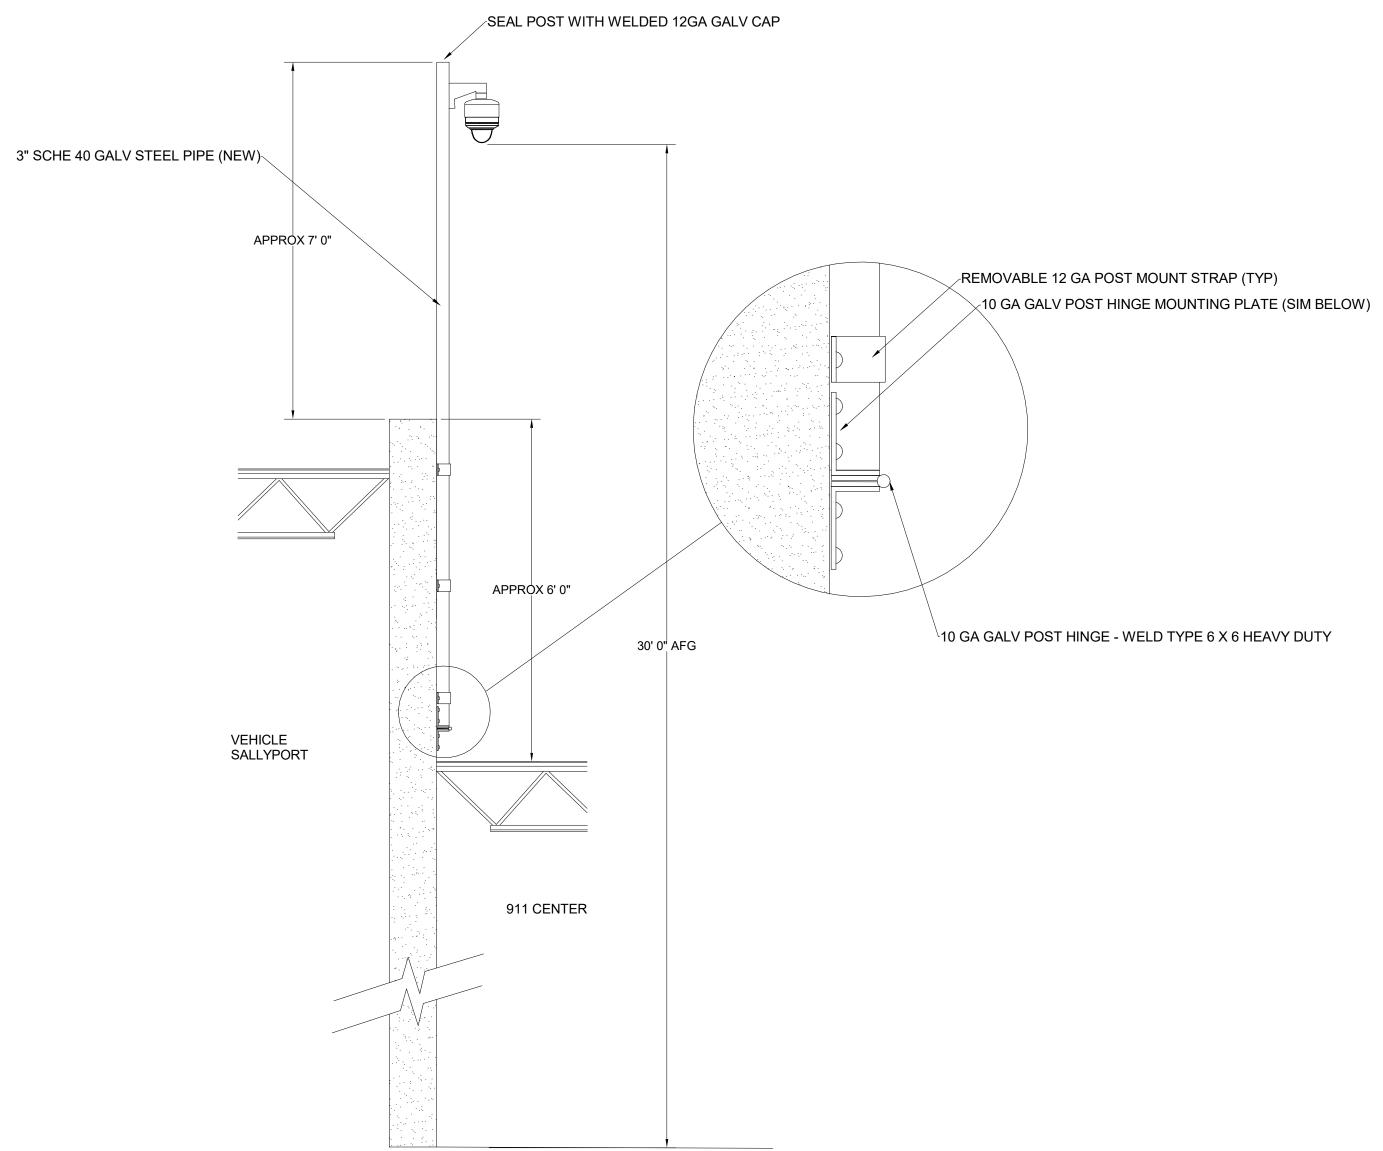

"ARROW" SHOWS INTENDED LINE OF VIEW. CONTRACTOR TO SUBMIT VARI-FOCAL LENS AND FIELD OF VIEW WITH SHOP DRAWINGS

PROVIDE EXTERIOR RATED CAMERAS/HOUSINGS ON EXTERIOR OF THE FACILITY. POLE MOUNTED CAMERAS ARE INDICATED ON THE SITE PLAN. PROVIDE SEPARATE POWER FOR CAMERA HEATERS, PTZ FUNCTIONS.