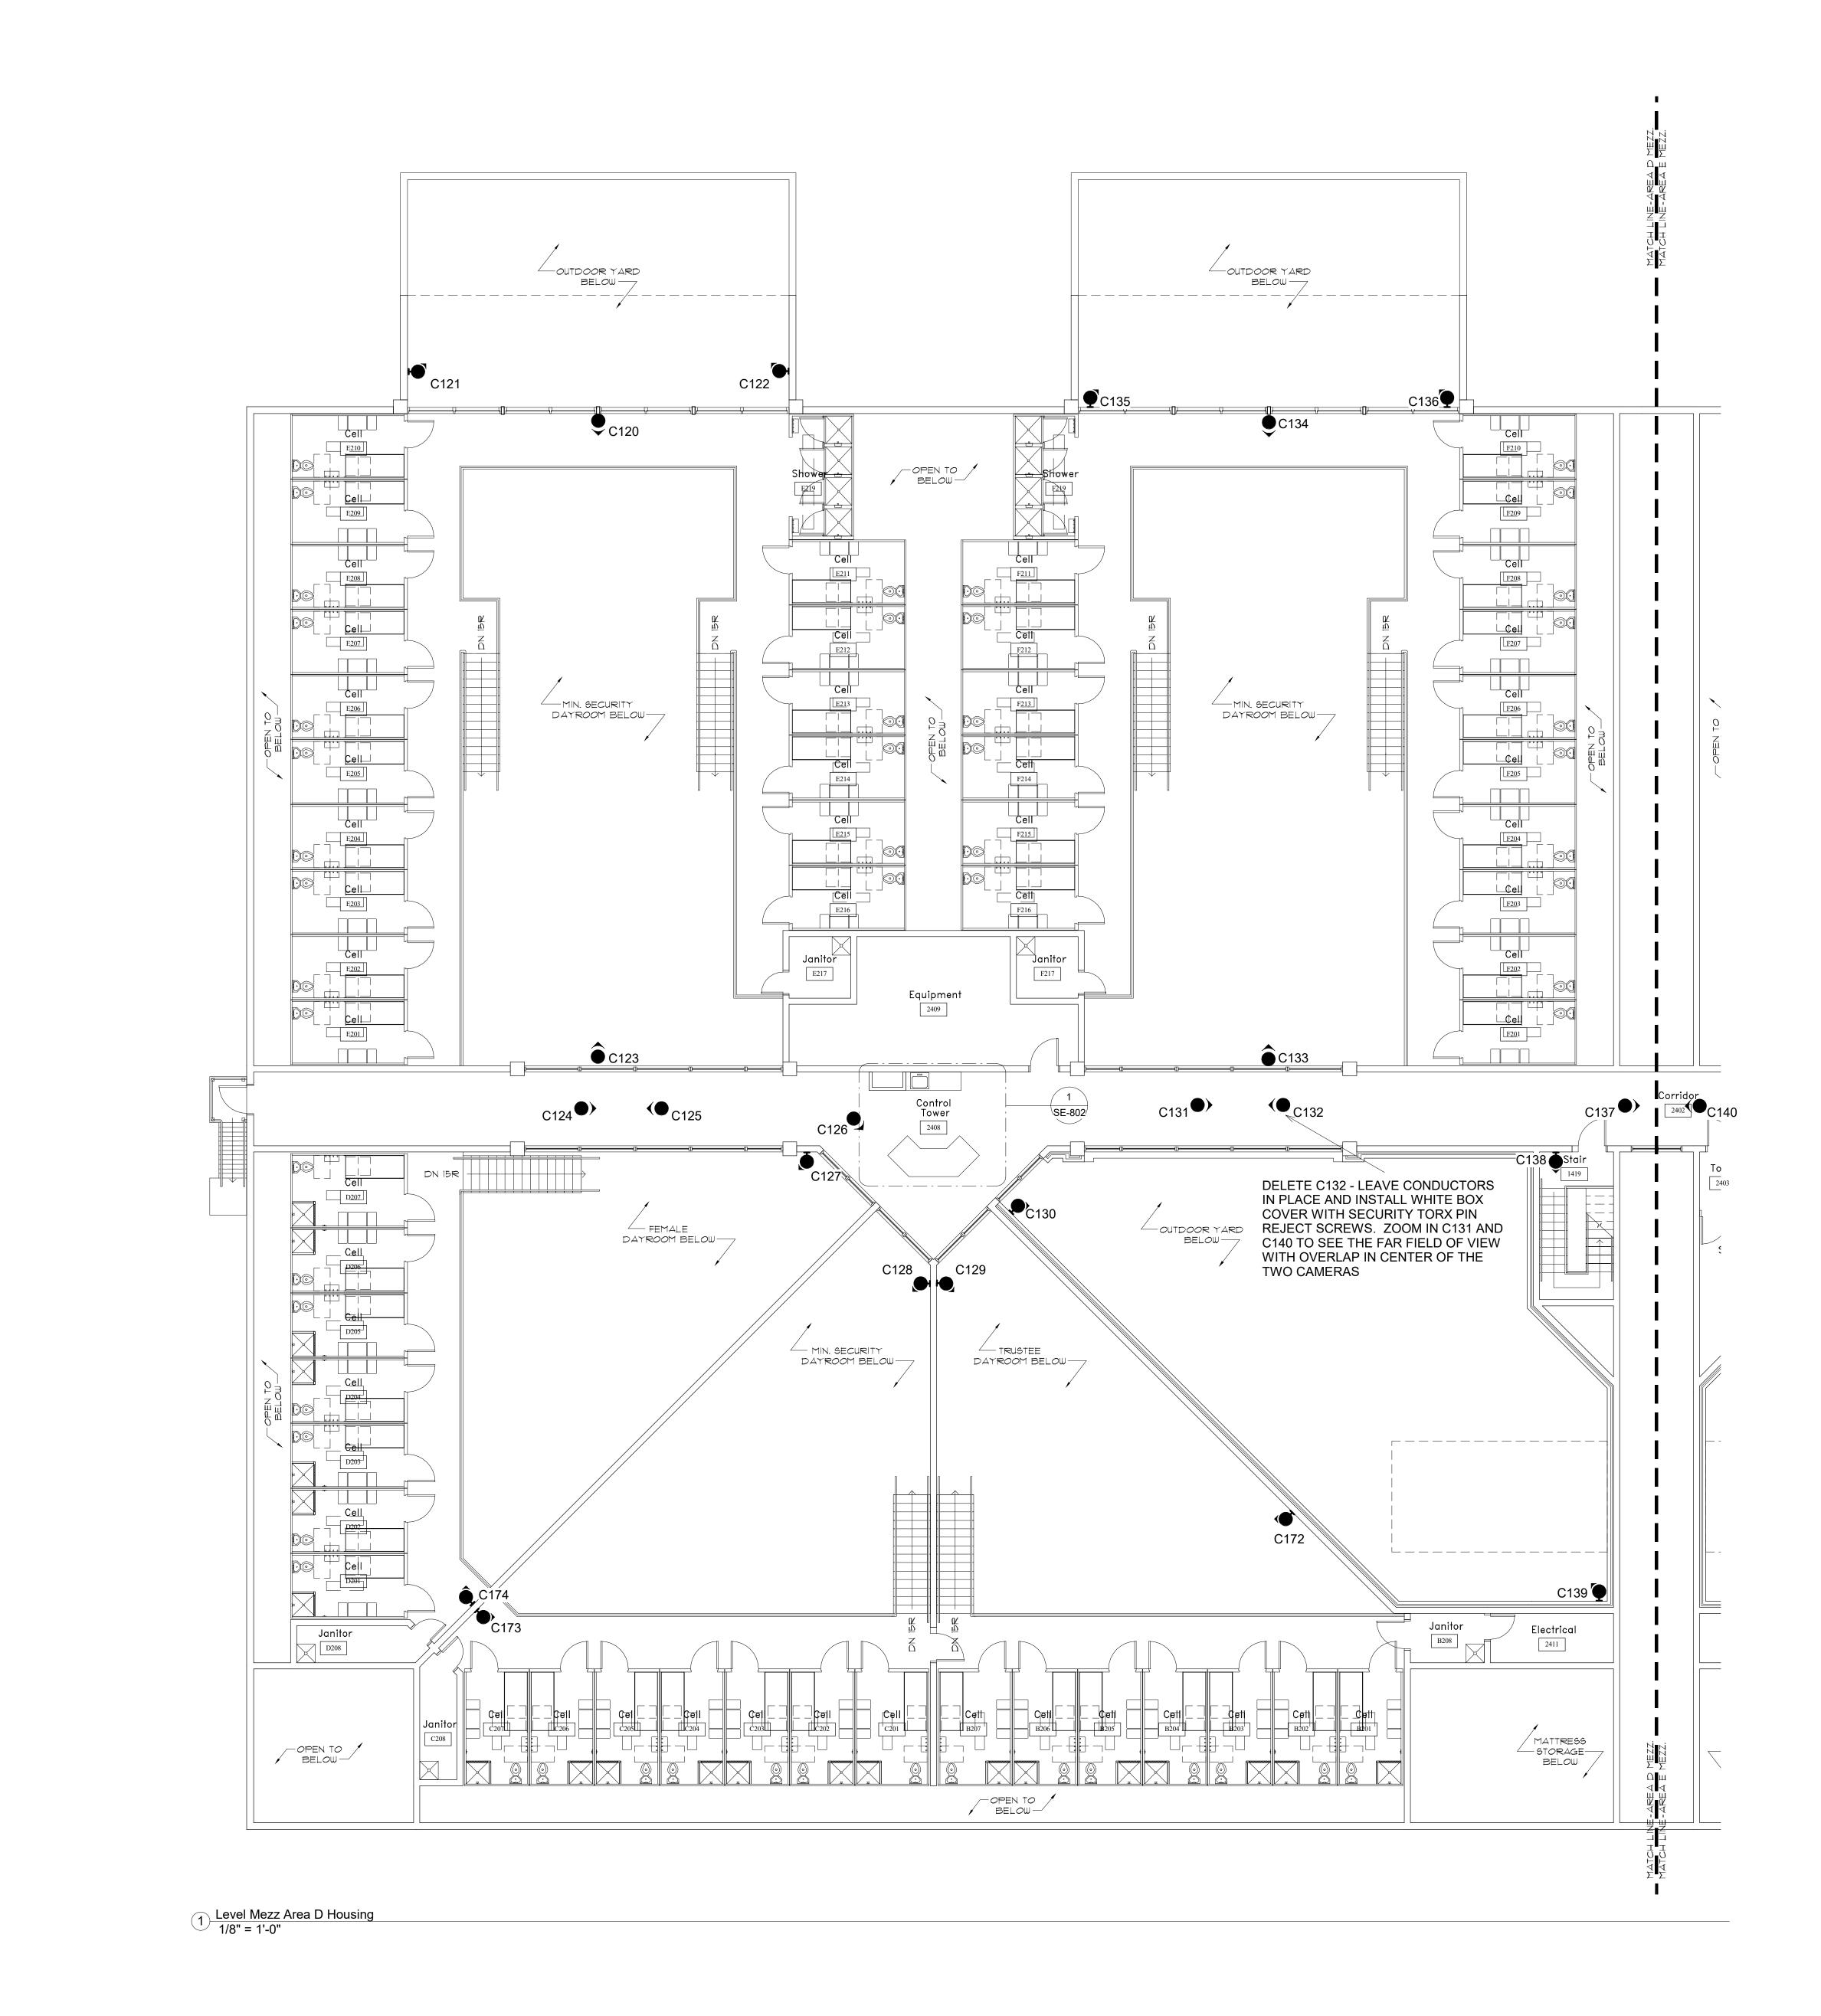

MATCH LINE-AREA C MATCH LINE-AREA A

3/7/2021 1:36:29

7/2021 1:36:30 PM

1 Level 1 Area D Housing 1/8" = 1'-0"

17/2004 1:36:30 E

7/2021 1:36:32 DI

CAMERA 056

CAMERA 057