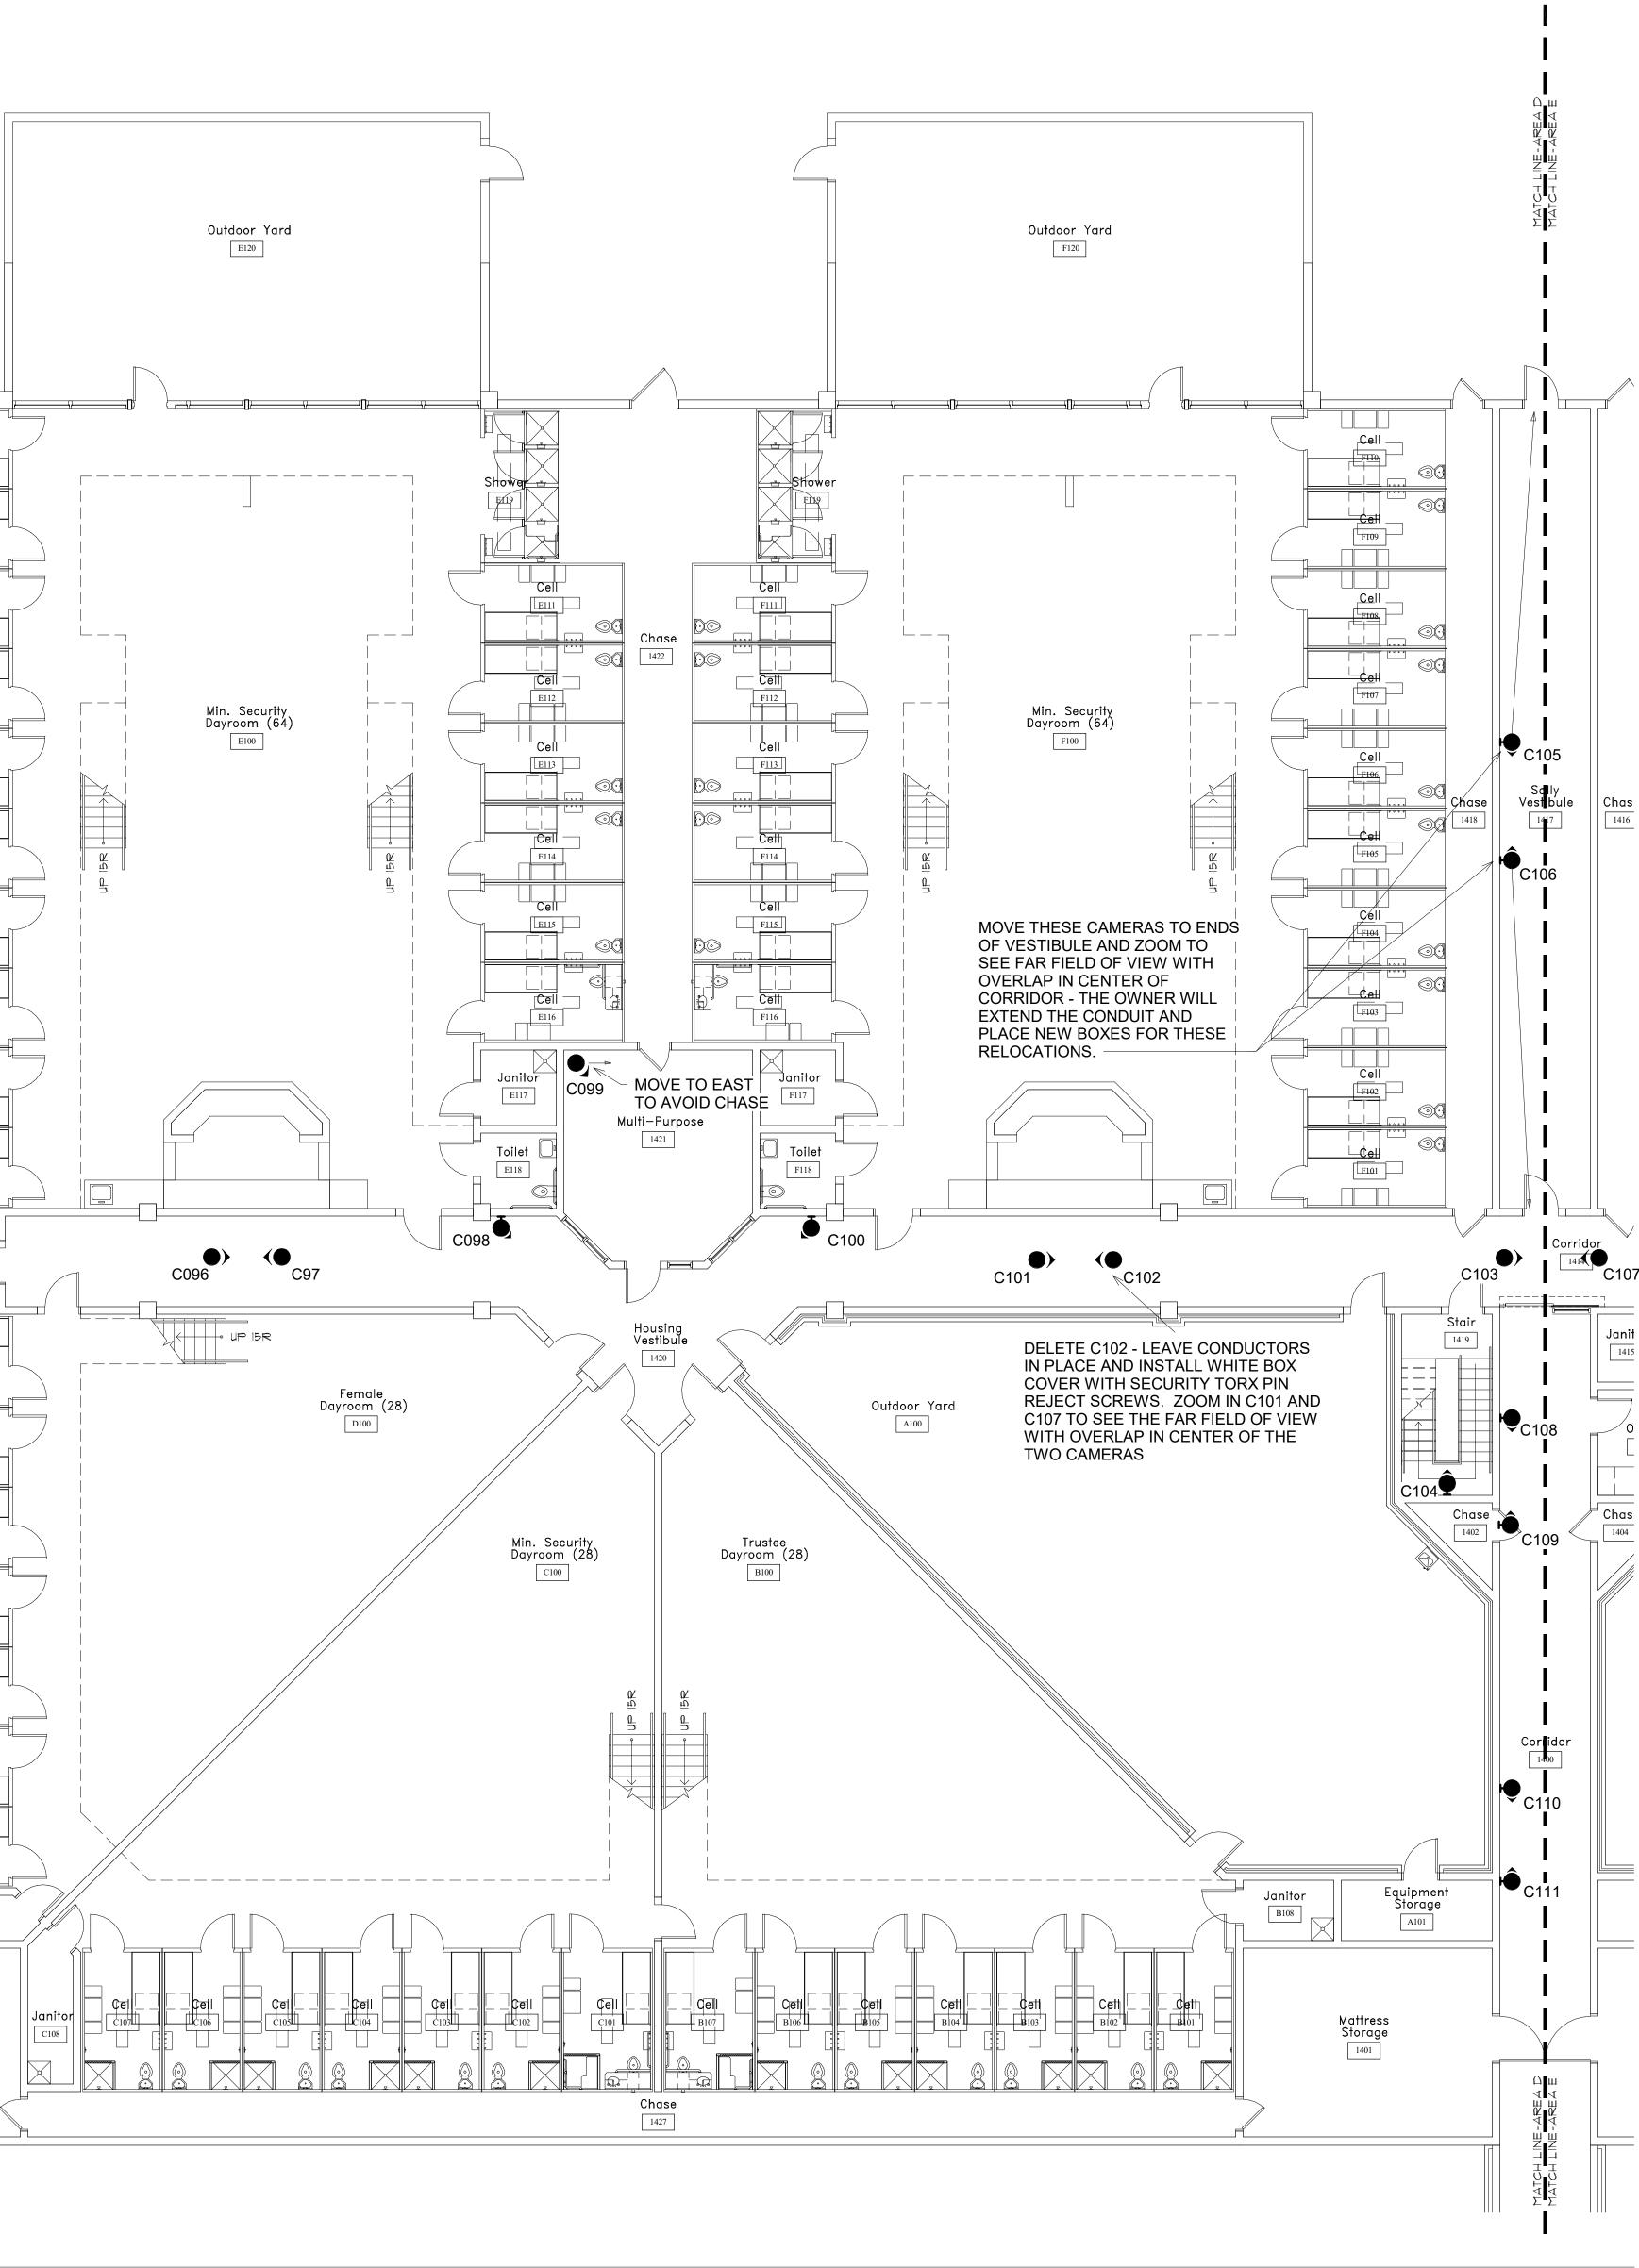

MATCH LINE-AREA C MATCH LINE-AREA A

3/7/2021 1:36:29

7/2021 1:36:30 PM

1 Level 1 Area D Housing 1/8" = 1'-0"

17/2004 1:36:30 E

7/2021 1:36:32 DI

CAMERA 056

CAMERA 057