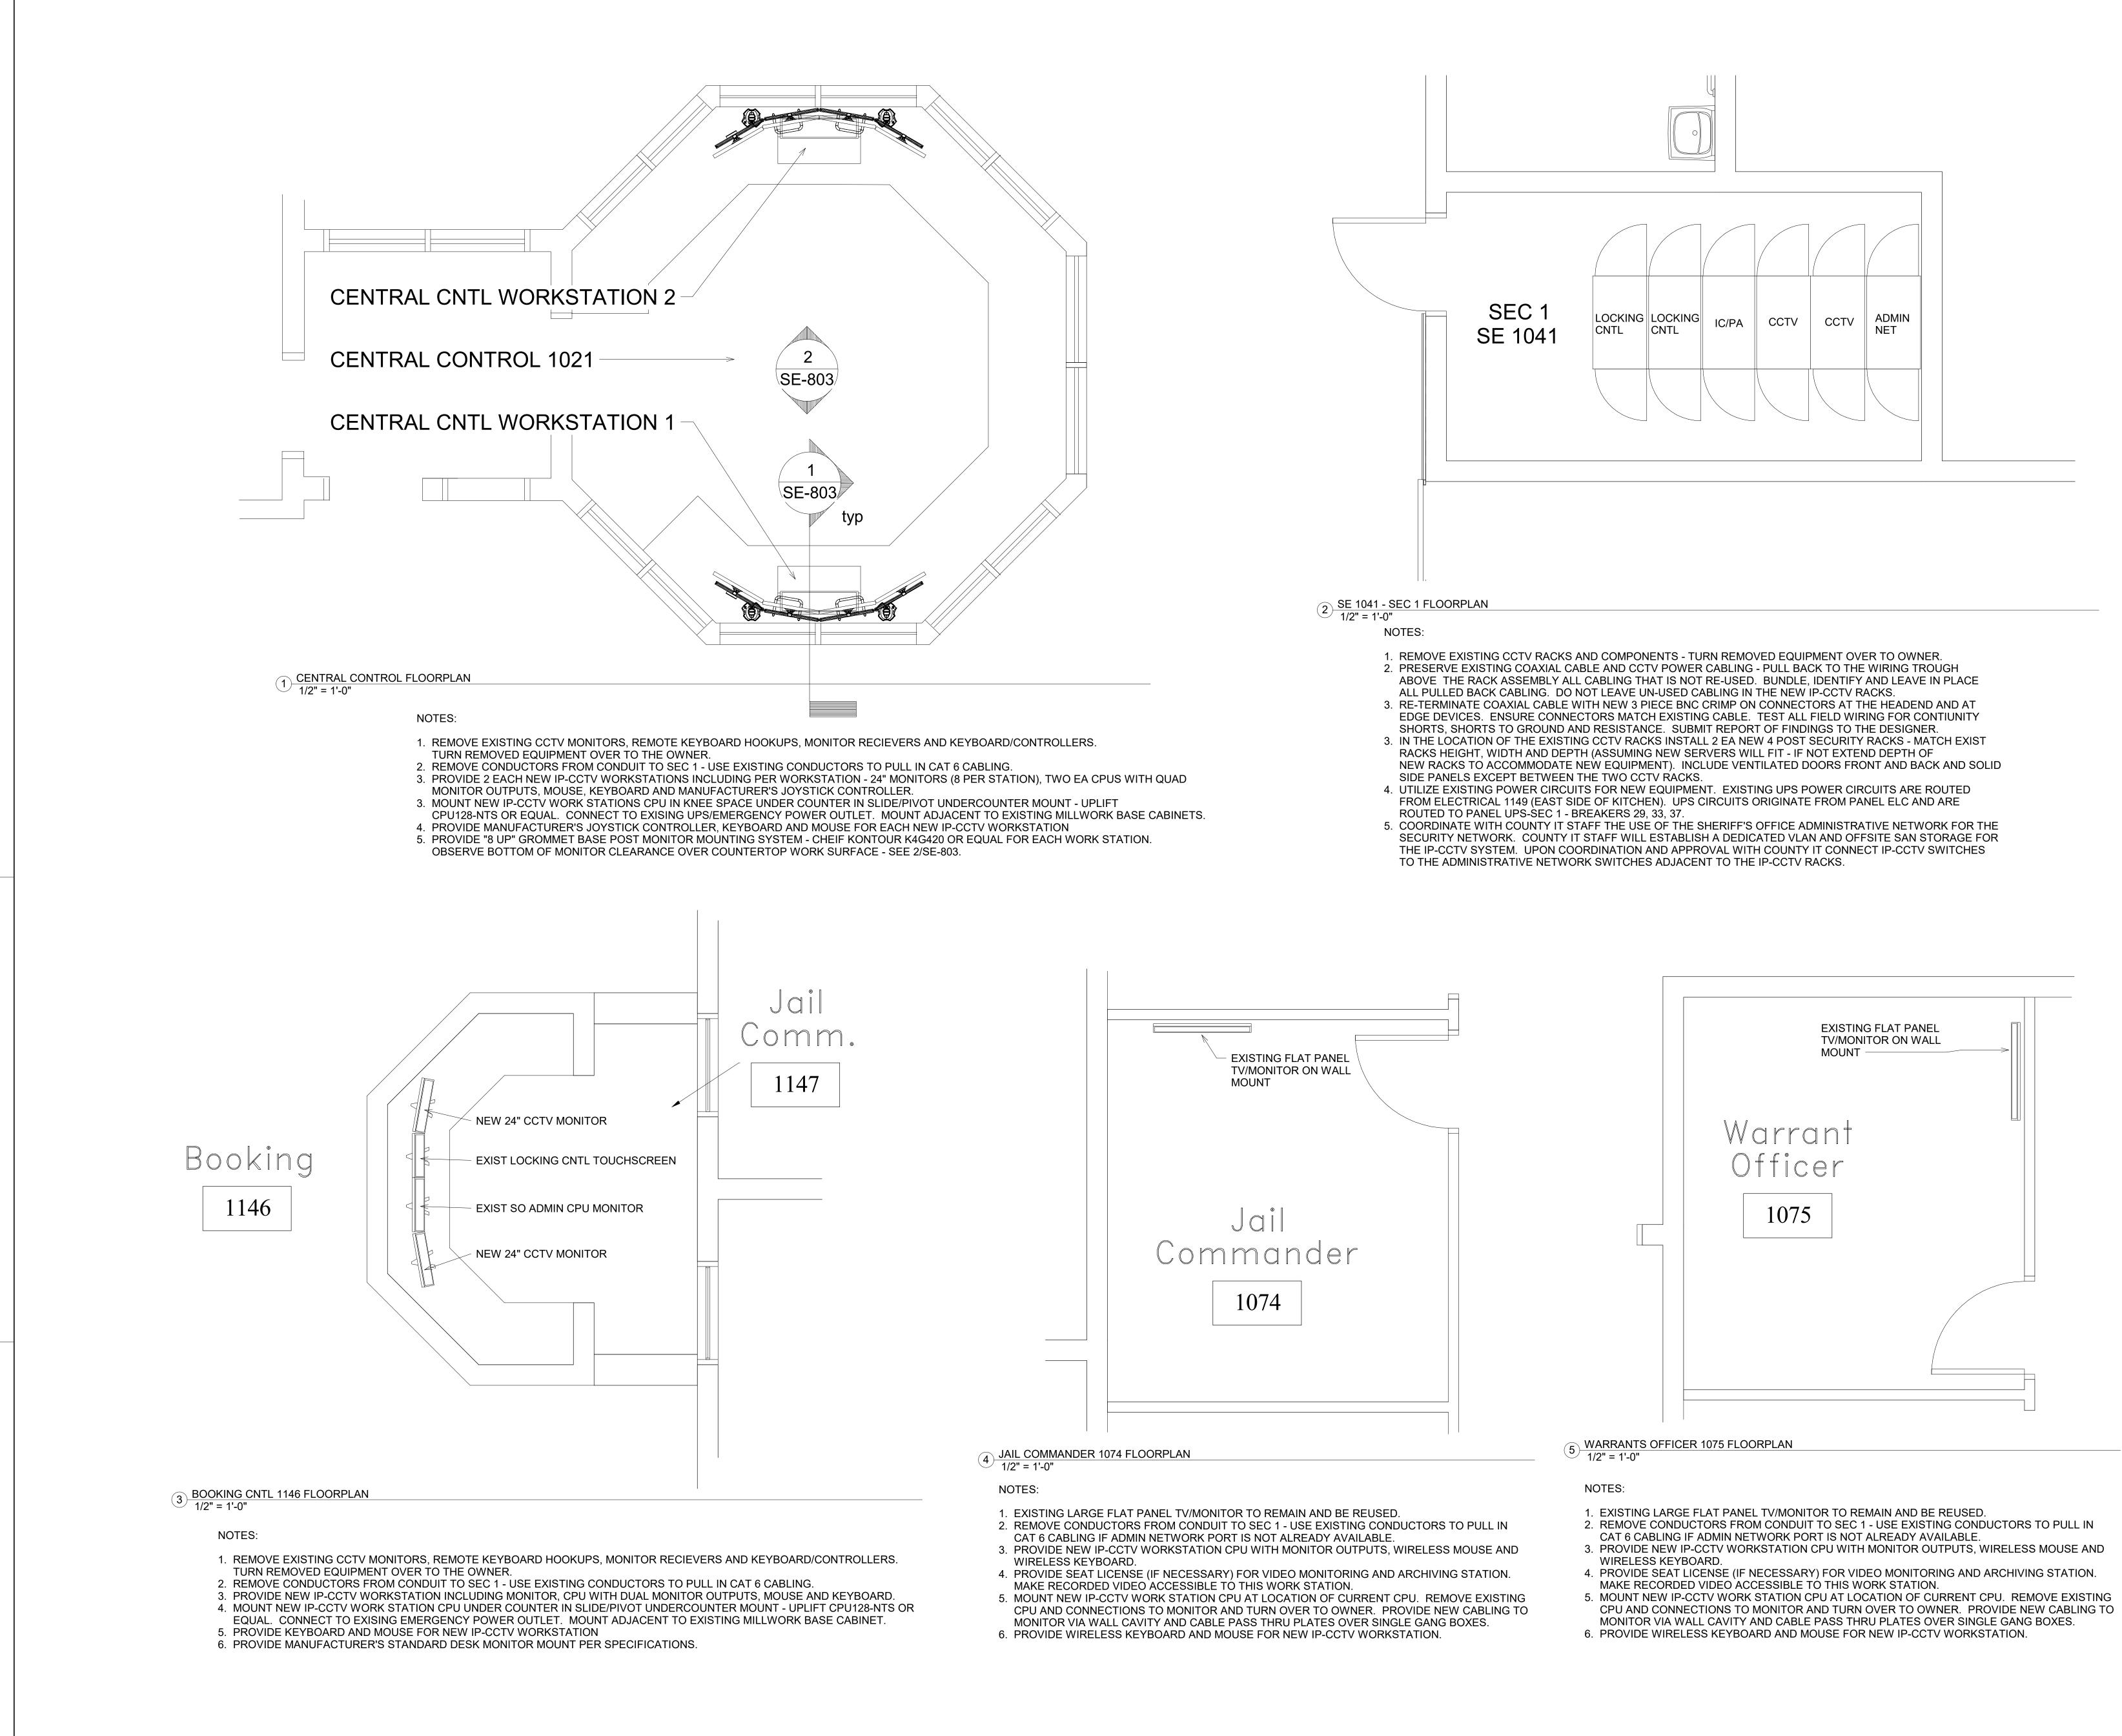

9

LARGE SCALE EQUIPMENT ROOM PLANS DO NOT SHOW EDGE DEVICE COMPONENTS SUCH AS LOCKS, SPEAKERS, ETC. UNLESS SPECIFICALLY NOTED. SEE FLOOR PLANS.