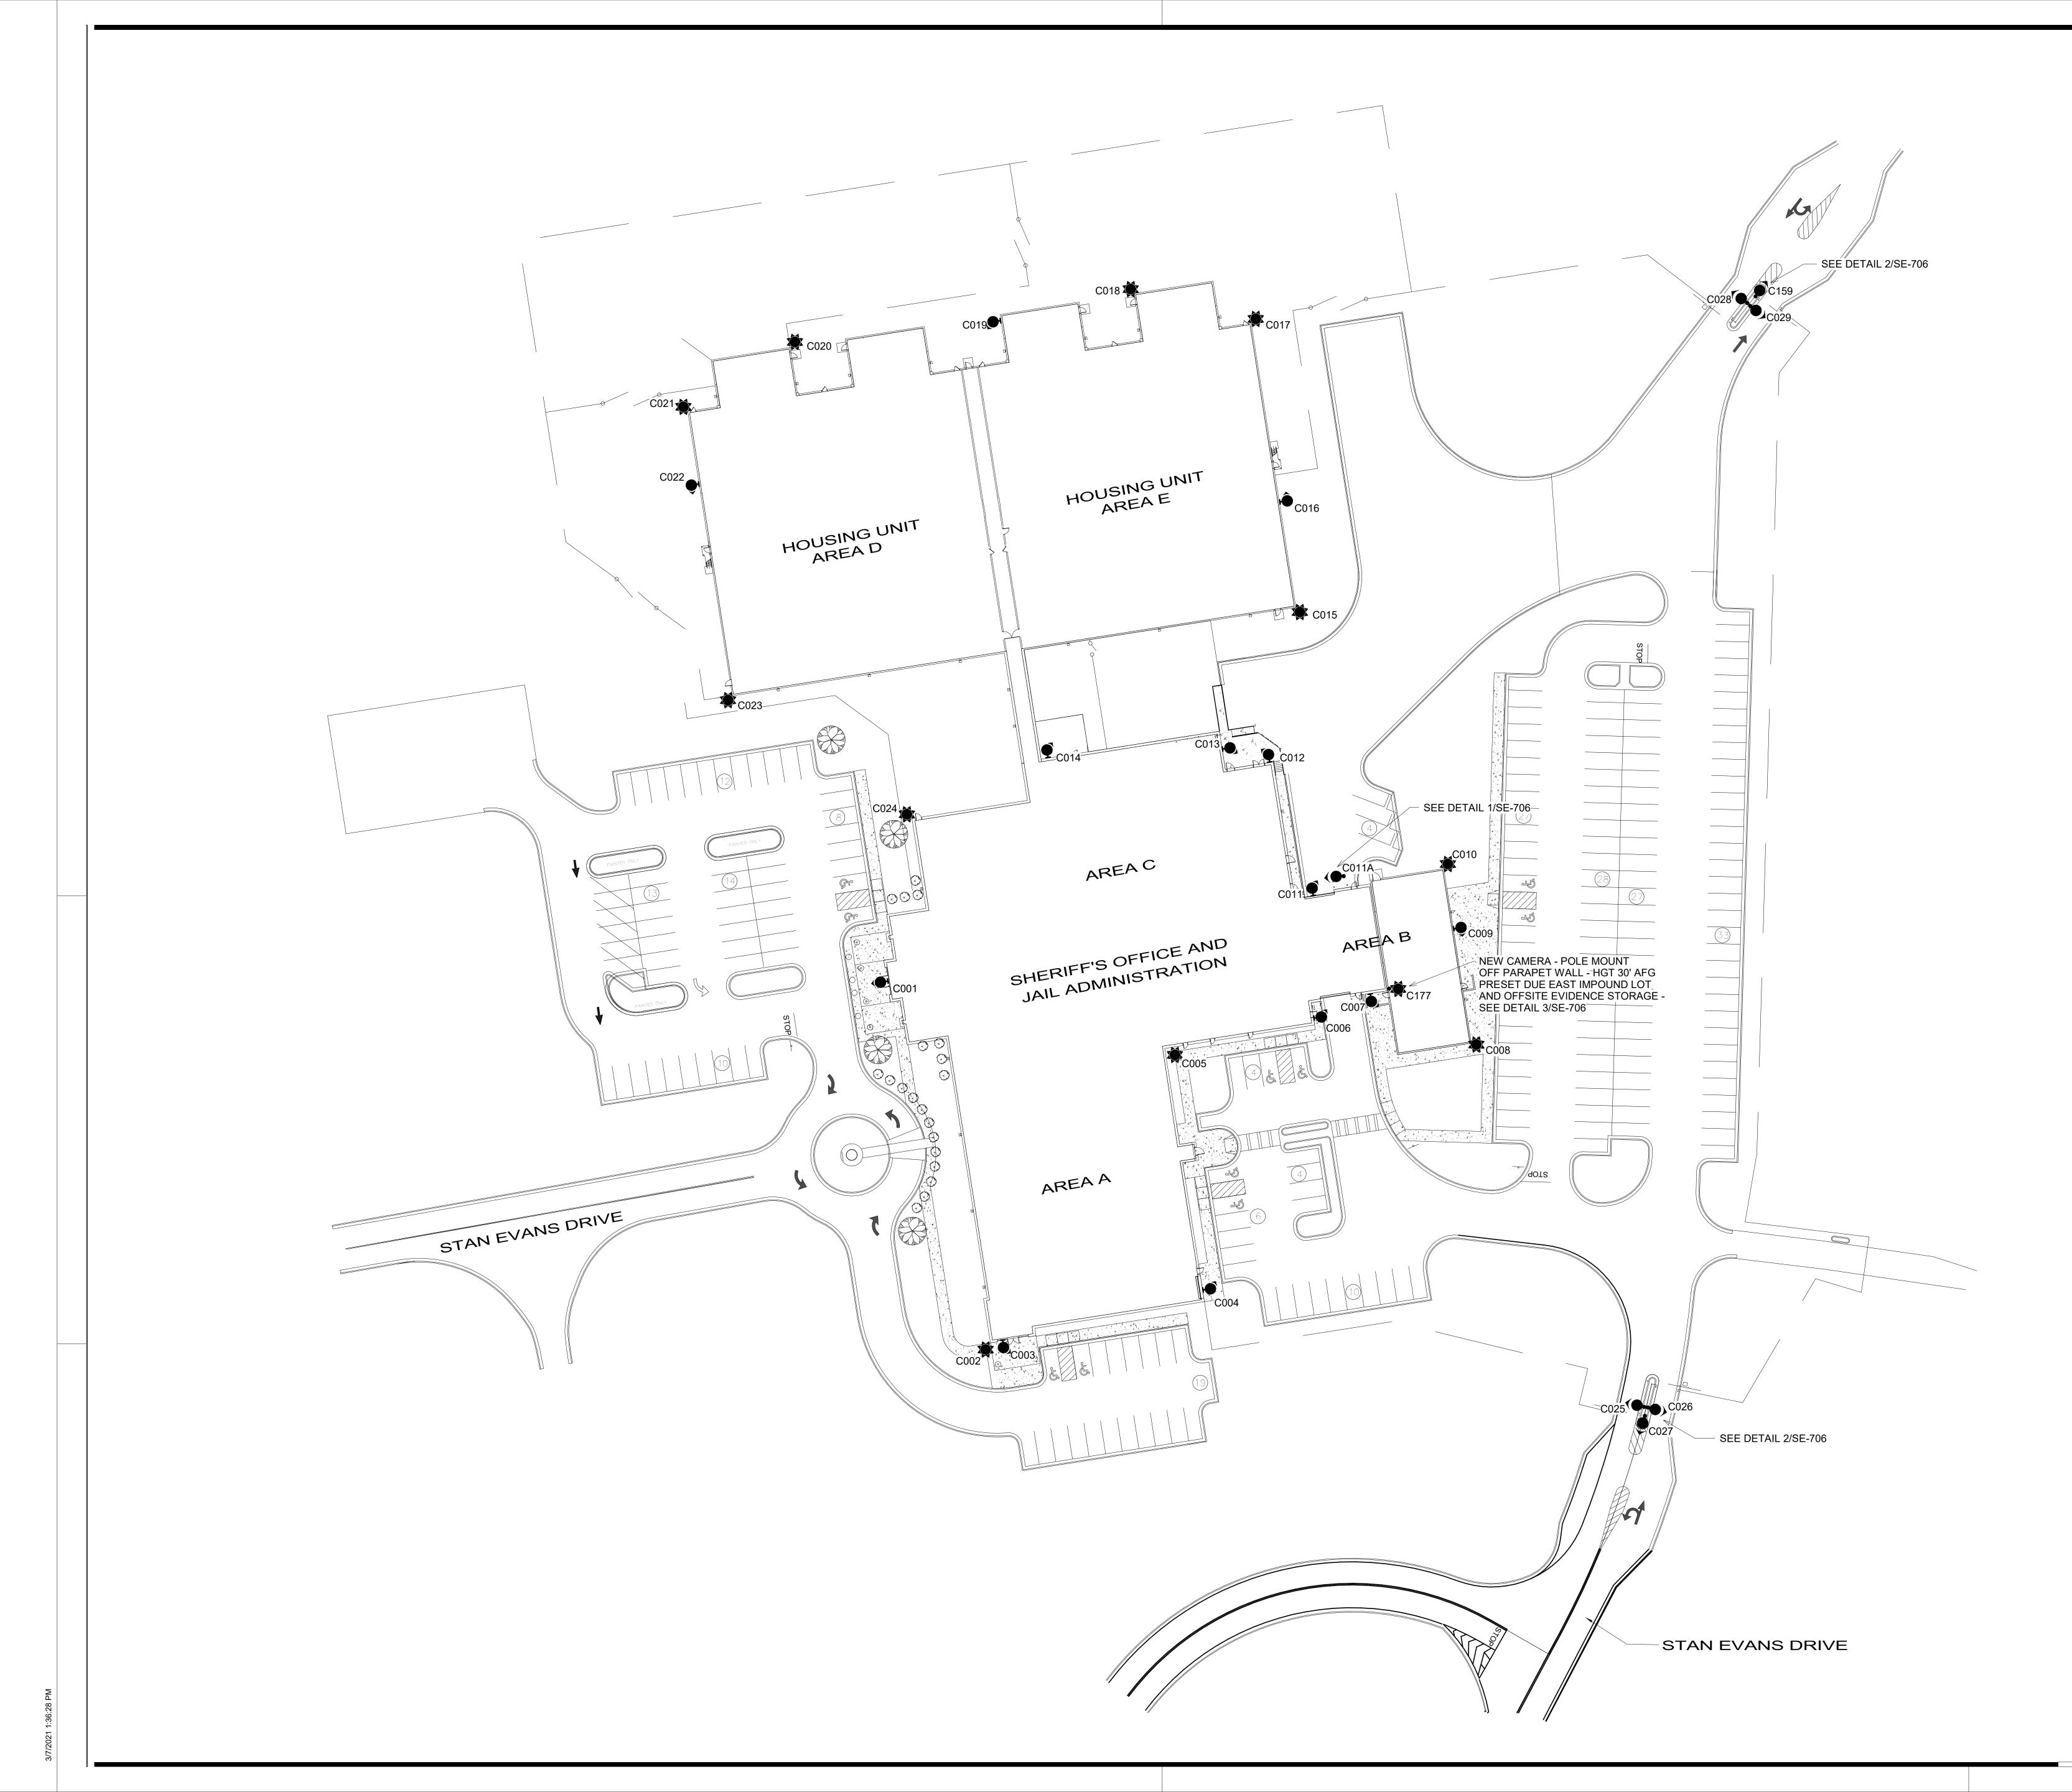

"ARROW" SHOWS INTENDED LINE OF VIEW. CONTRACTOR TO SUBMIT VARI-FOCAL LENS AND FIELD OF VIEW WITH SHOP DRAWINGS

PROVIDE EXTERIOR RATED CAMERAS/HOUSINGS ON EXTERIOR OF THE FACILITY. POLE MOUNTED CAMERAS ARE INDICATED ON THE SITE PLAN. PROVIDE SEPARATE POWER FOR CAMERA HEATERS, PTZ FUNCTIONS.

OTHER TAGS

"WA" INDICATES WIDE ANGLE CAMERA (2.8 MM LENS OR WIDER) "VWA" INDICATES VERY WIDE ANGLE CAMERA (1.4 MM - 180 DEGREES OR WIDER)

2.0MP (or as otherwise noted) DOME IP CLOSED CIRCUIT TV CAMERA

MP (or as otherwise noted) DOME IP CLOSED CIRCUIT TV CAMERA

MP 10X OPTICAL (or as otherwise noted) DOME IP CLOSED CIRCUIT TV CAMERA

AL 360 DEGREE PANORAMIC "PTZ" CAMERA (see specs)

FILT ZOOM 2MP 10X OPTICAL (or as otherwise noted) DOME IP CLOSED CIRCUIT TV CAMERA

ATES IP DIGITAL 180 DEGREE PANORAMIC "PTZ" CAMERA (see specs and below) CAMERA/VIDEO CONFERENCING SYSTEM.

CORNER MOUNTED 1.3MP DIGITAL IP CLOSED CIRCUIT SEE ENTIRE FLOOR AREA OF SPACE.

IRCLE) ADJACENT TO DEVICE INDICATES POST OR

MICROPHONE - RECORD AUDIO WITH VIDEO FROM ASSOCIATED CIATION SHOWN BY DASHED LINE

E A COMPLETE CAMERA UNIT INSTALLATION RAS WITH LENS, ENCLOSURES, MOUNTS, ACCESSORIES

3/7/2021 1-36-20

1 Level 1 Area A 1/8" = 1'-0"