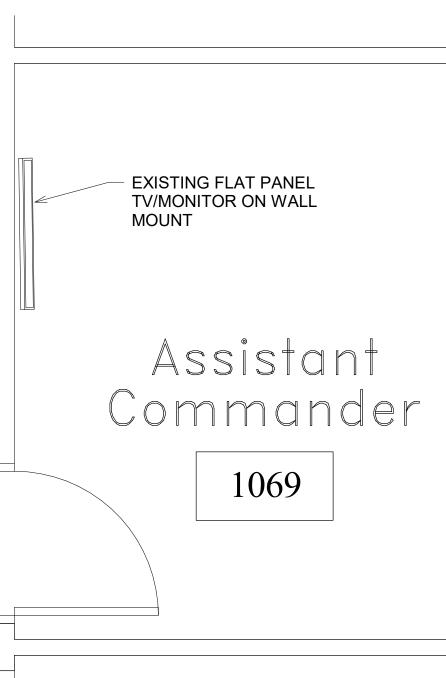

9

LARGE SCALE EQUIPMENT ROOM PLANS DO NOT SHOW EDGE DEVICE COMPONENTS SUCH AS LOCKS, SPEAKERS, ETC. UNLESS SPECIFICALLY NOTED. SEE FLOOR PLANS.