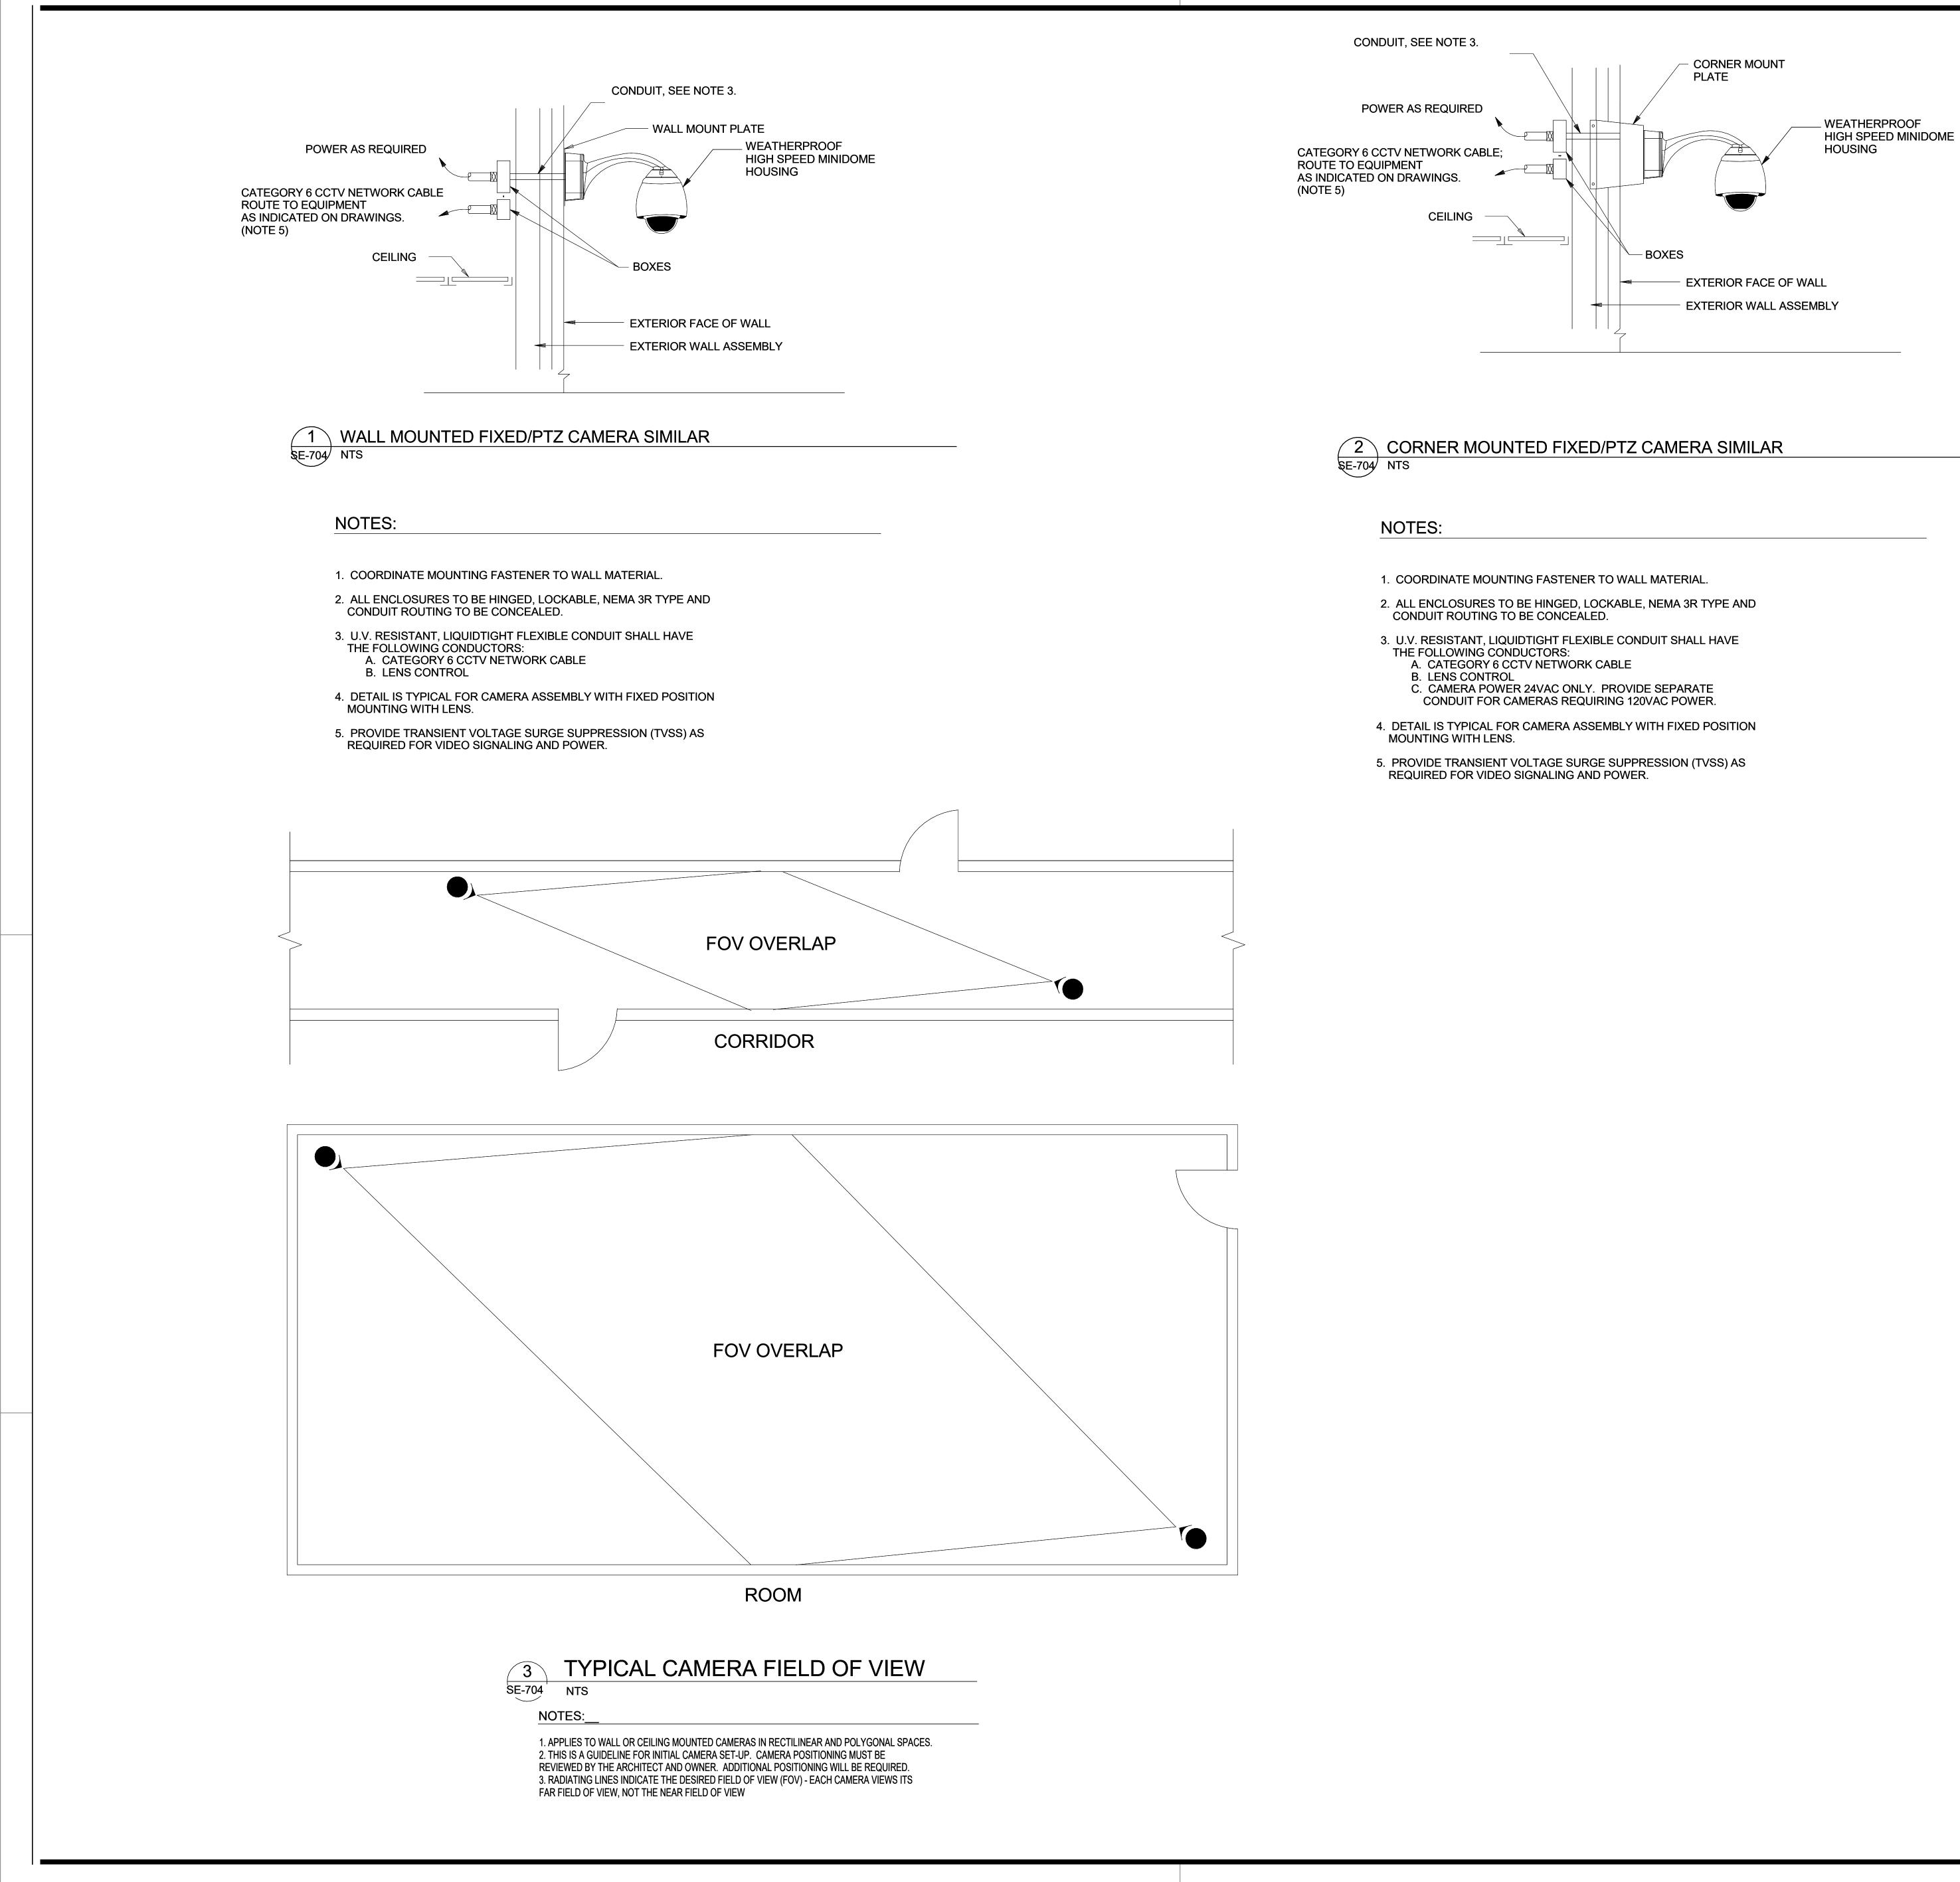

## IP-CCTV SYSTEM | EGEND

| <u>IP-CCT</u>             | V SYSTEM LEGEND                                  |
|---------------------------|--------------------------------------------------|
| $\widehat{\bullet}$       | CEILING MOUNTED 2.                               |
| Ŷ                         | WALL MOUNTED 2.0M                                |
|                           | PAN TILT ZOOM 2.0MI<br>- INDICATES IP DIGITA     |
| ۲<br>۲<br>۲               | WALL MOUNT PAN TI                                |
|                           | - 180 or VWA - INDICAT<br>- AV - INDICATES AV C/ |
| $\widehat{\blacklozenge}$ | "ELEVATOR" STYLE C<br>TV CAMERA. MUST S          |
|                           | THIS SYMBOL (OR CIP<br>POLE MOUNTING             |
| M                         | CEILING MOUNTED M<br>CAMERA(S). ASSOC            |
| 1.                        | ALL ICONS INDICATE<br>PROVIDE ALL CAMER          |
| 2.                        | "ARROW" SHOWS INT                                |

"ARROW" SHOWS INTENDED LINE OF VIEW. CONTRACTOR TO SUBMIT VARI-FOCAL LENS AND FIELD OF VIEW WITH SHOP DRAWINGS

PROVIDE EXTERIOR RATED CAMERAS/HOUSINGS ON EXTERIOR OF THE FACILITY. POLE MOUNTED CAMERAS ARE INDICATED ON THE SITE PLAN. PROVIDE SEPARATE POWER FOR CAMERA HEATERS, PTZ FUNCTIONS.

OTHER TAGS

"WA" INDICATES WIDE ANGLE CAMERA (2.8 MM LENS OR WIDER) "VWA" INDICATES VERY WIDE ANGLE CAMERA (1.4 MM - 180 DEGREES OR WIDER)

2.0MP (or as otherwise noted) DOME IP CLOSED CIRCUIT TV CAMERA

MP (or as otherwise noted) DOME IP CLOSED CIRCUIT TV CAMERA

MP 10X OPTICAL (or as otherwise noted) DOME IP CLOSED CIRCUIT TV CAMERA

AL 360 DEGREE PANORAMIC "PTZ" CAMERA (see specs)

FILT ZOOM 2MP 10X OPTICAL (or as otherwise noted) DOME IP CLOSED CIRCUIT TV CAMERA

ATES IP DIGITAL 180 DEGREE PANORAMIC "PTZ" CAMERA (see specs and below) CAMERA/VIDEO CONFERENCING SYSTEM.

CORNER MOUNTED 1.3MP DIGITAL IP CLOSED CIRCUIT SEE ENTIRE FLOOR AREA OF SPACE.

IRCLE) ADJACENT TO DEVICE INDICATES POST OR

MICROPHONE - RECORD AUDIO WITH VIDEO FROM ASSOCIATED CIATION SHOWN BY DASHED LINE

E A COMPLETE CAMERA UNIT INSTALLATION RAS WITH LENS, ENCLOSURES, MOUNTS, ACCESSORIES

3/7/2021 1-36-20

1 Level 1 Area A 1/8" = 1'-0"