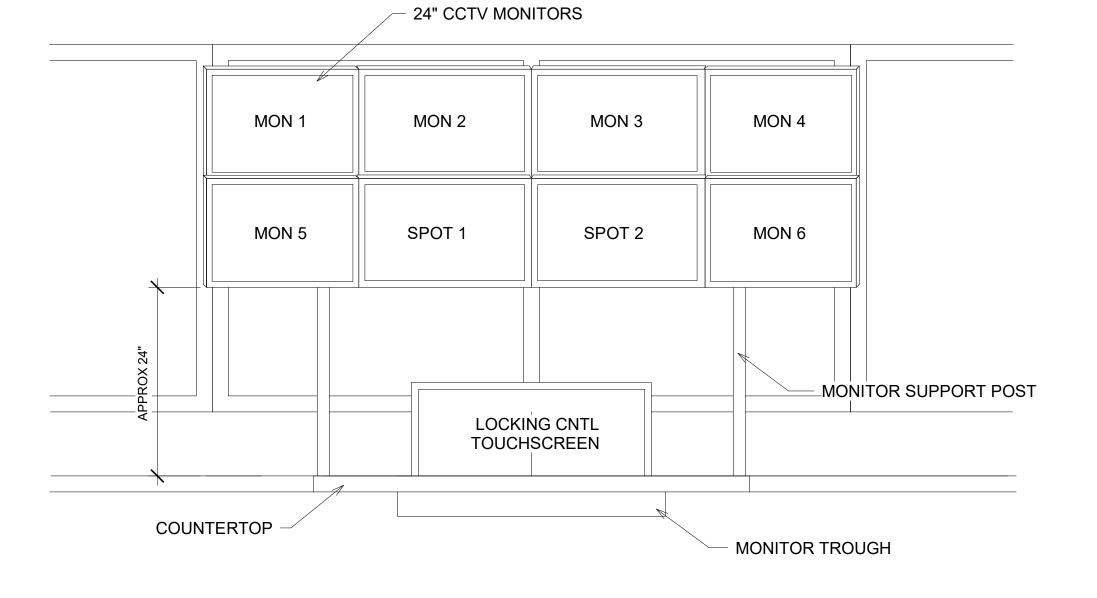

9

LARGE SCALE EQUIPMENT ROOM PLANS DO NOT SHOW EDGE DEVICE COMPONENTS SUCH AS LOCKS, SPEAKERS, ETC. UNLESS SPECIFICALLY NOTED. SEE FLOOR PLANS.