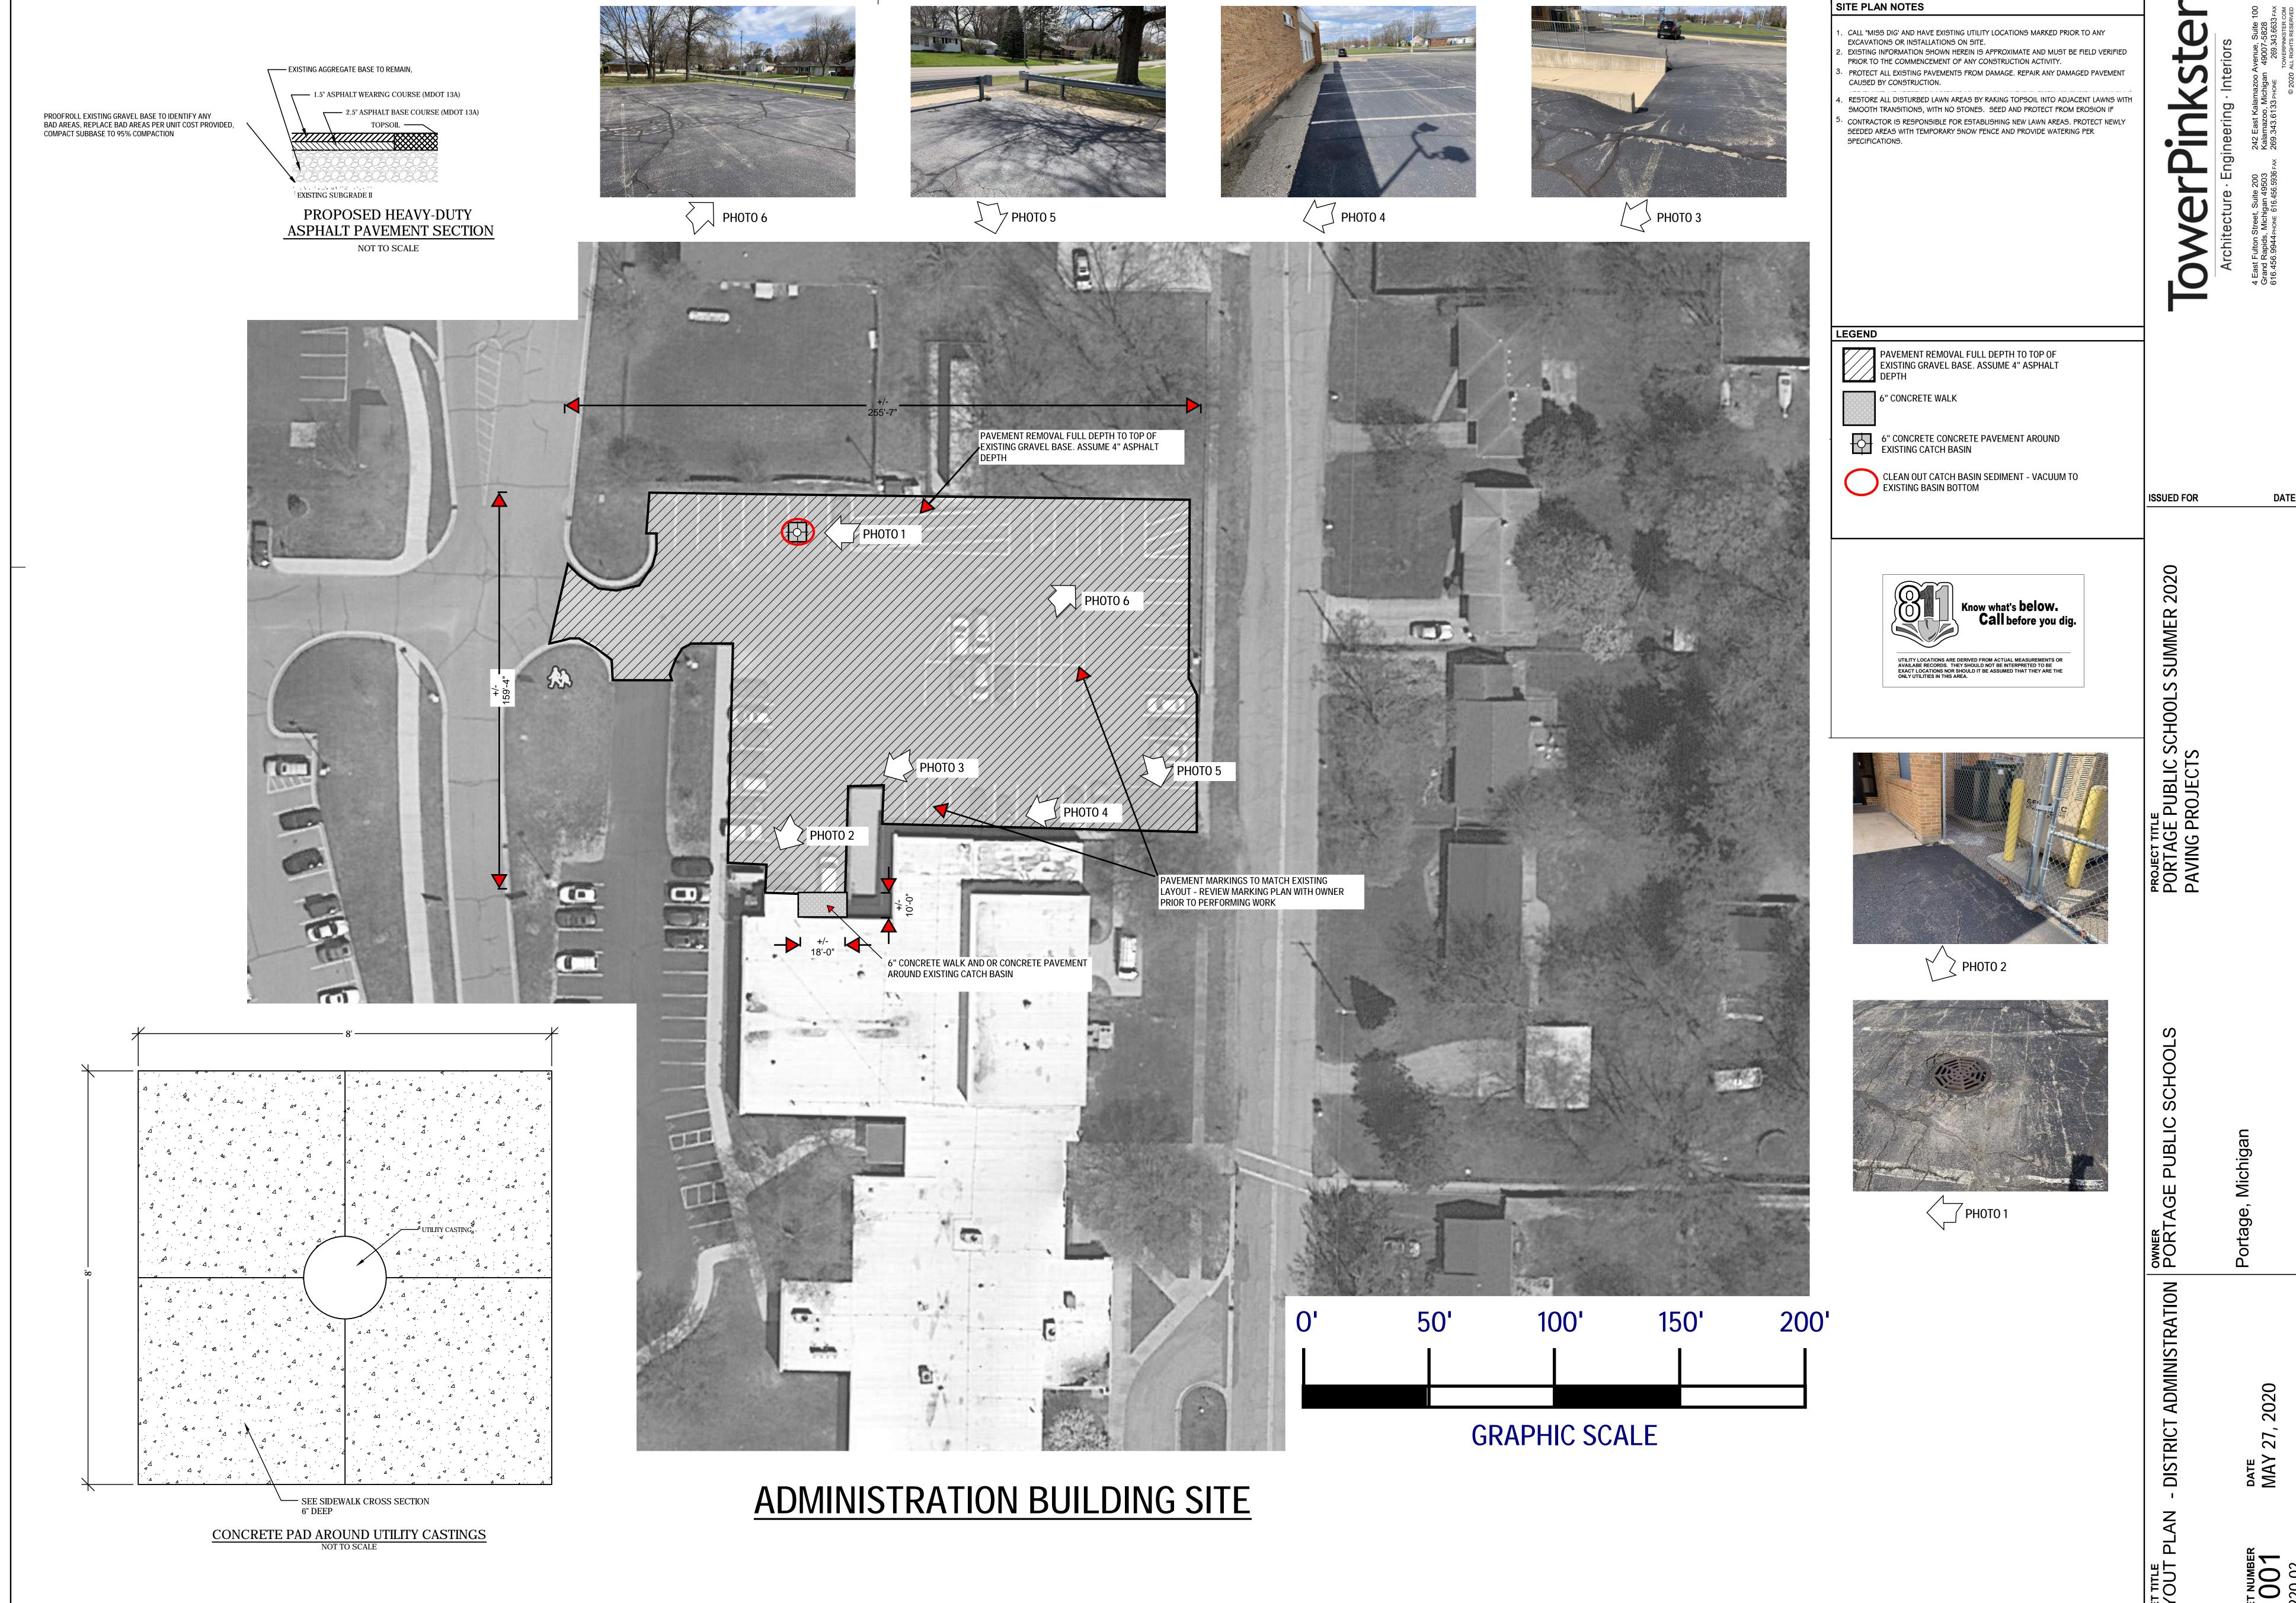

## SITE ADDRESS

DISTRICT ADMINISTRATION 8107 MUSTANG DRIVE PORTAGE, MI 49024

CENTRAL ELEMENTARY SCHOOL 8422 S. WESTNEDGE AVENUE PORTAGE, MI 49024

## DRAWING INDEX

G 001 COVER SHEET
C 001 ADMINISTRATION BUILDING
C 002 CENTRAL ELEMENTARY

Architecture · Engineering · Interior

A East Fulton Street, Suite 200

Grand Rapids, Michigan 49503

Grand Rapids, Michigan 49503