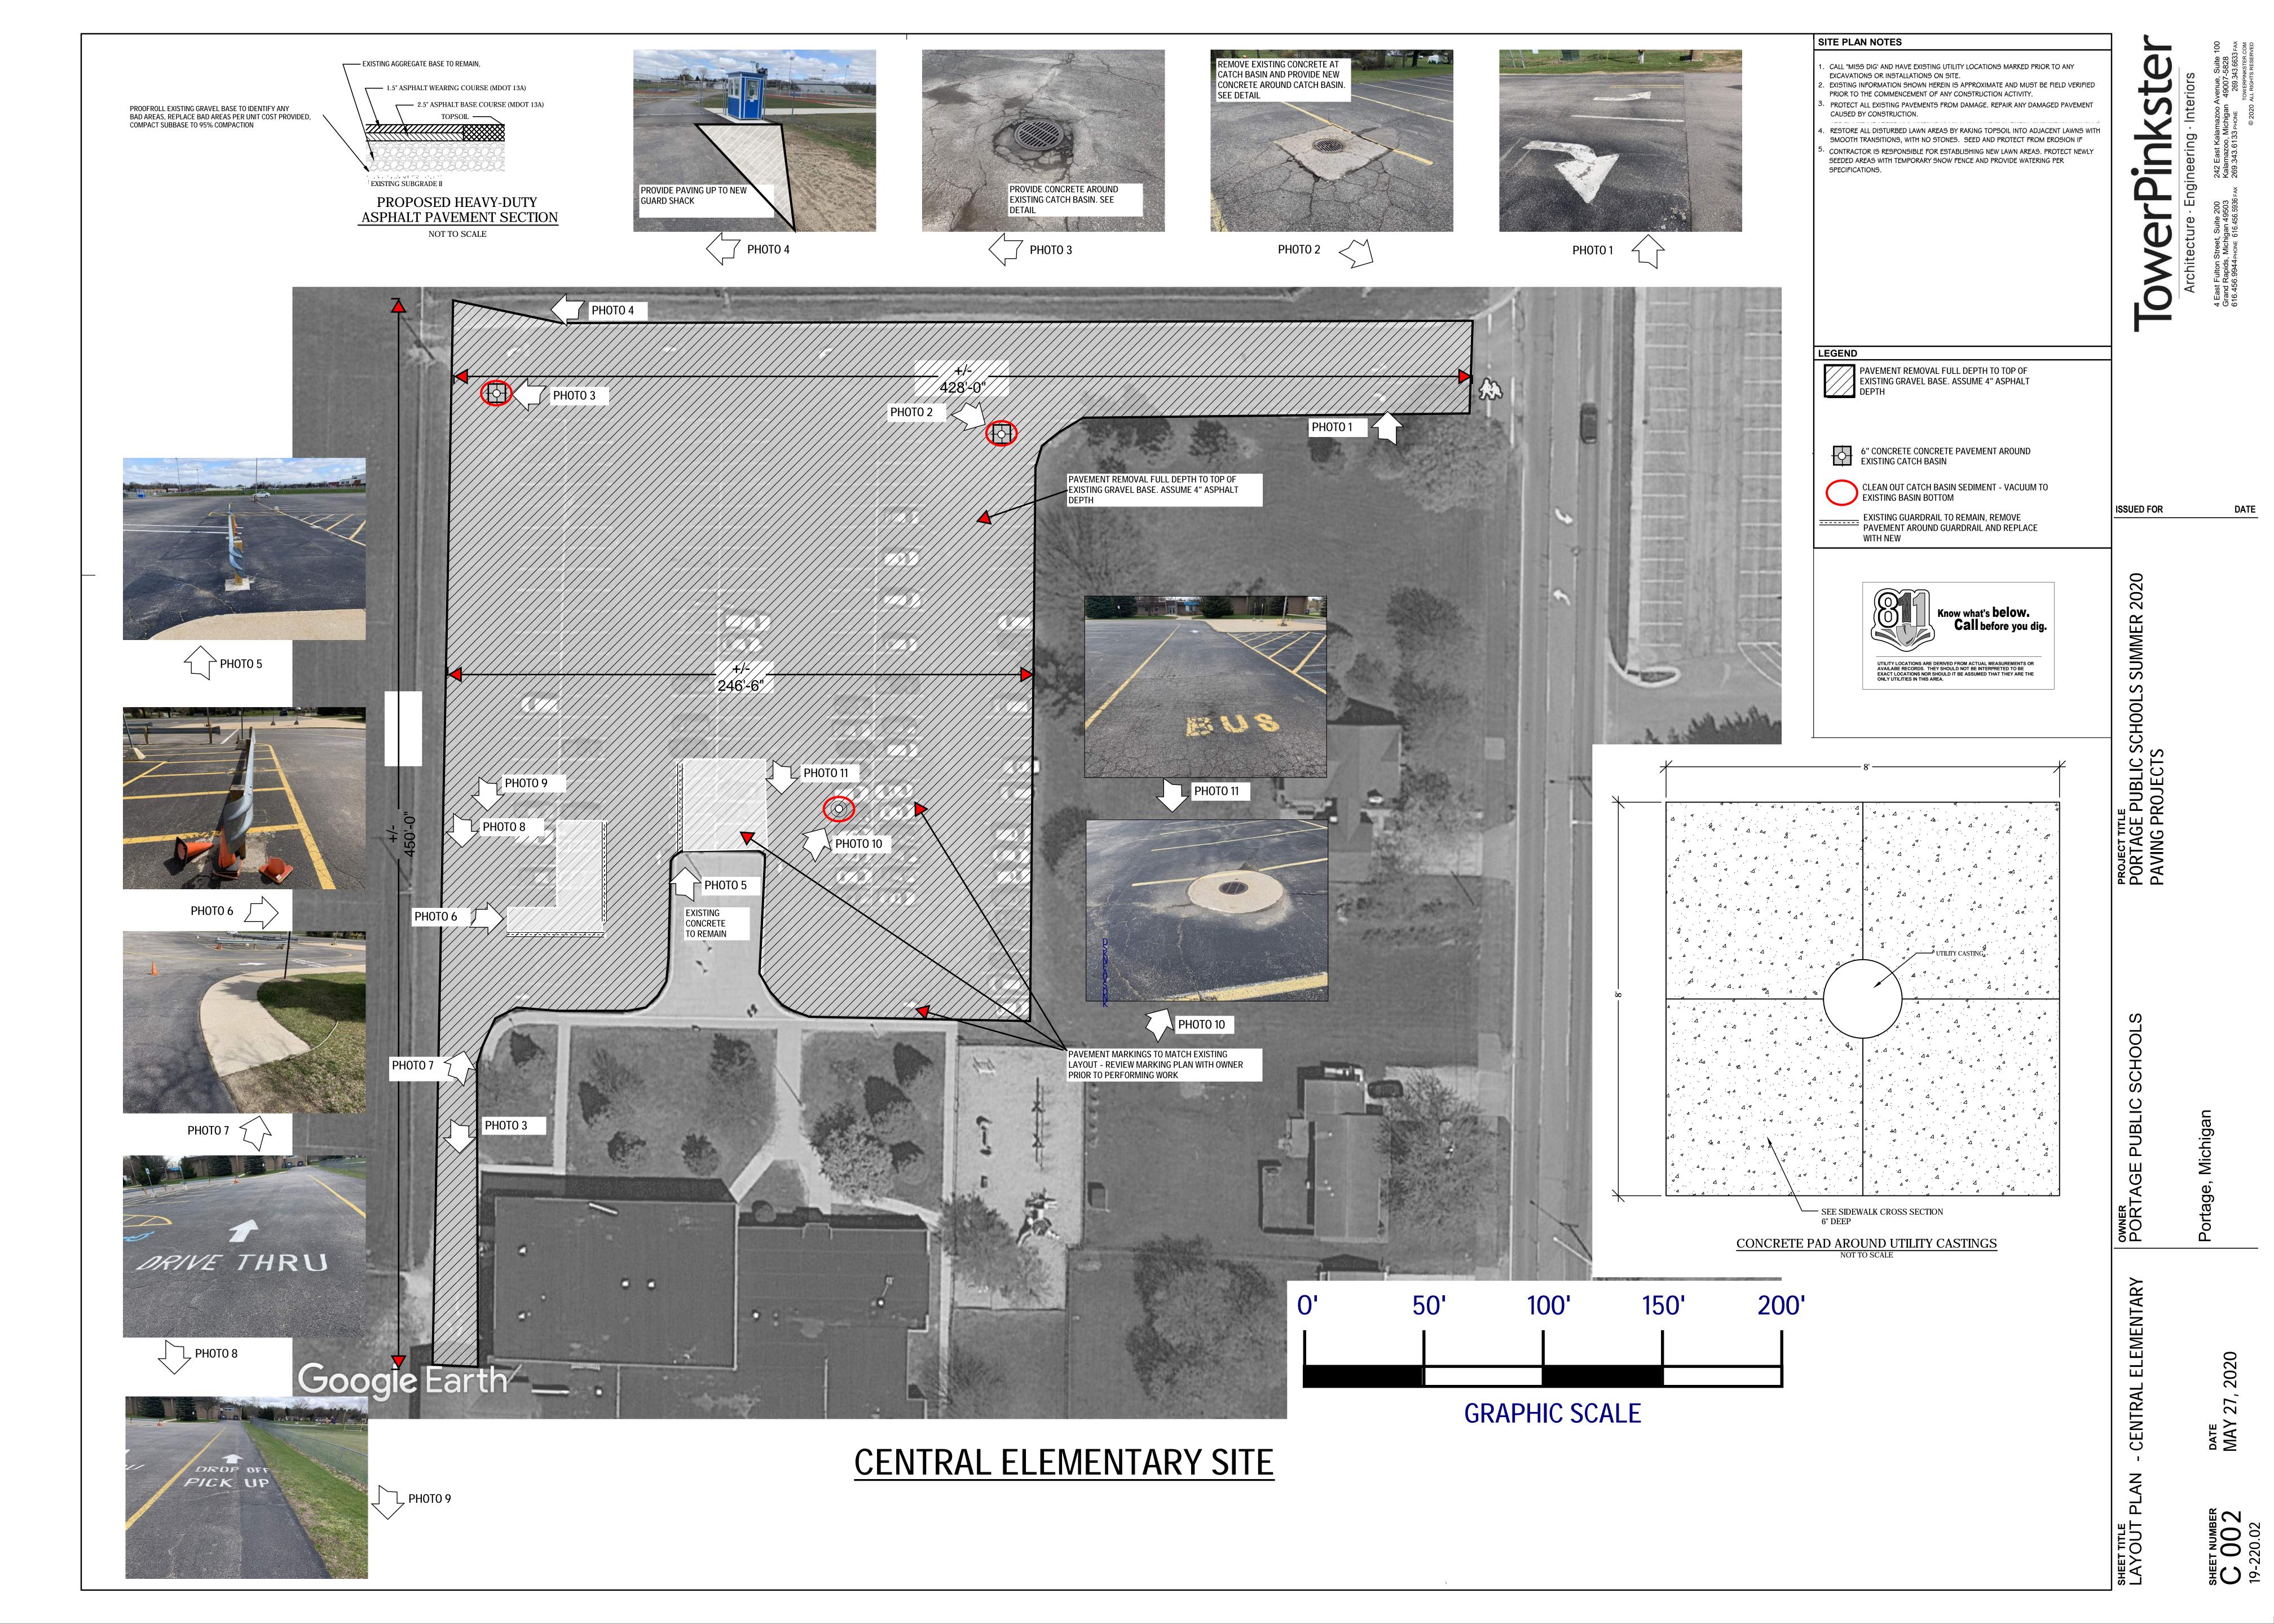

## SITE ADDRESS

DISTRICT ADMINISTRATION 8107 MUSTANG DRIVE PORTAGE, MI 49024

CENTRAL ELEMENTARY SCHOOL 8422 S. WESTNEDGE AVENUE PORTAGE, MI 49024

## DRAWING INDEX

G 001 COVER SHEET
C 001 ADMINISTRATION BUILDING
C 002 CENTRAL ELEMENTARY

Architecture · Engineering · Interior

A East Fulton Street, Suite 200

Grand Rapids, Michigan 49503

Grand Rapids, Michigan 49503