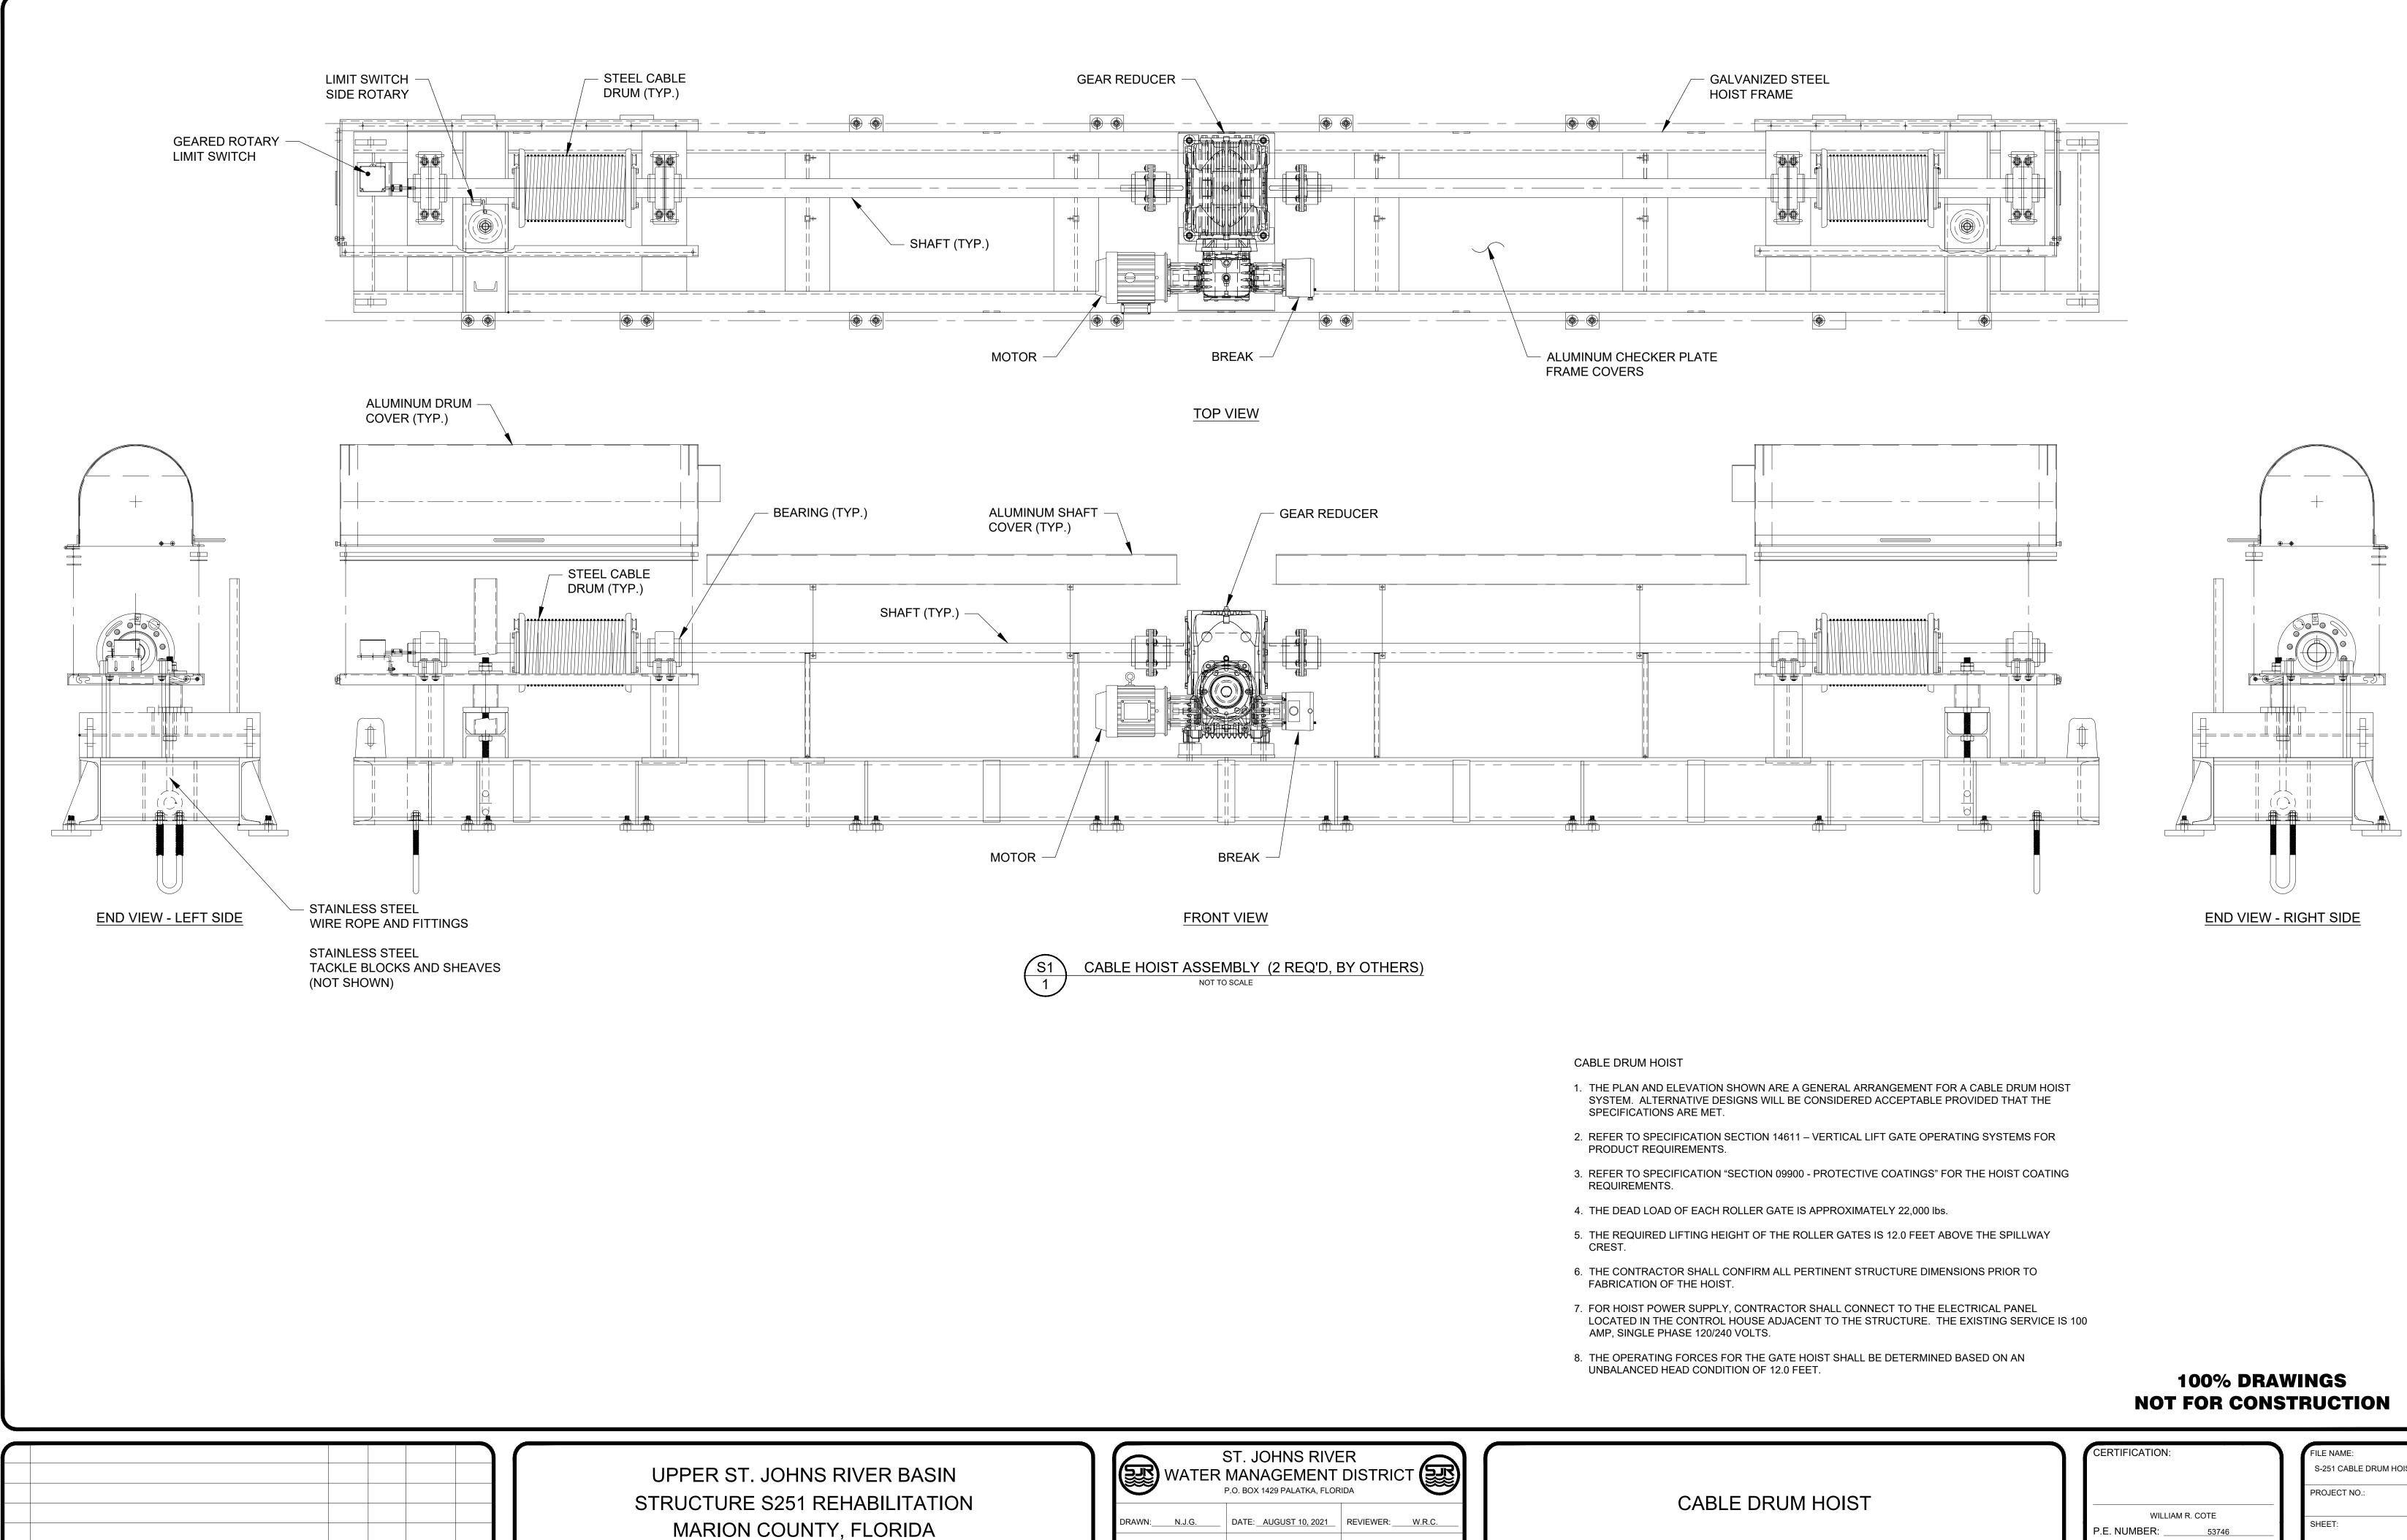

| RIVER BASIN   |  |
|---------------|--|
| EHABILITATION |  |
| Y, FLORIDA    |  |

REVISION

BY DATE APPROVED DATE

| R      | WATER    | ST. JOHNS RIVE<br>MANAGEMENT<br>P.O. BOX 1429 PALATKA, FLOR | DISTRICT (SEC)        |
|--------|----------|-------------------------------------------------------------|-----------------------|
| DRAWN: | N.J.G.   | DATE:AUGUST 10, 2021                                        | REVIEWER: W.R.C.      |
| SCALE: | AS NOTED | DESIGNER: <u>W.R.C.</u>                                     | SECTION CHIEF: W.R.C. |

| CERTIFICATION: |  |
|----------------|--|
|                |  |

DATE:

P.E. NUMBER: \_ 53746

AUGUST 10, 2021

| 1 | FILE NAME:                 |
|---|----------------------------|
|   | S-251 CABLE DRUM HOIST.dwg |
|   | PROJECT NO.: