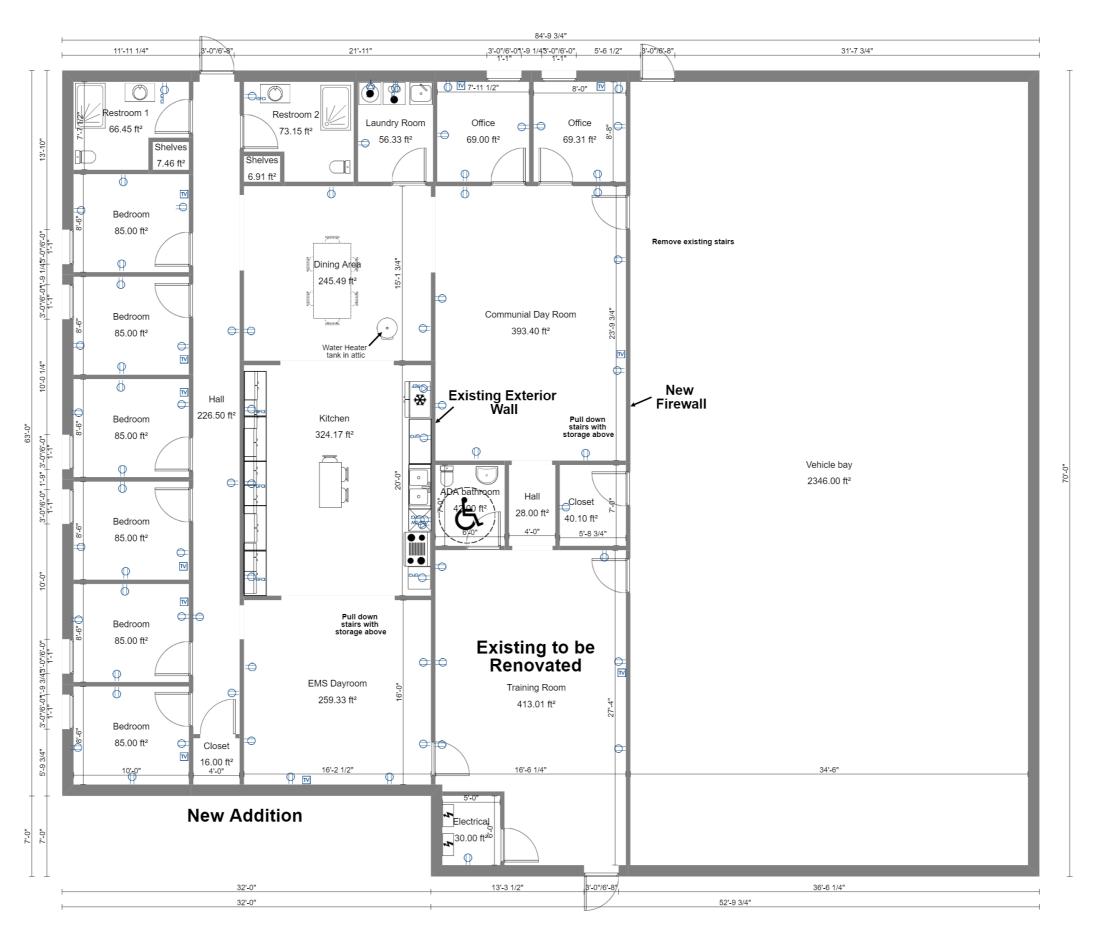

## Existing septic system

| Fire station Register | 2023-09-13T13:55 |  |  |  |
|-----------------------|------------------|--|--|--|
| Ground Floor          | PAGE 1 of 2      |  |  |  |