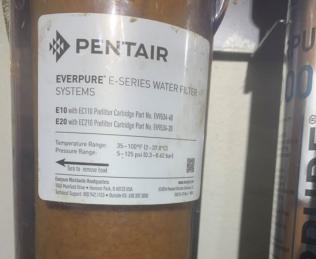

|                      |

## Fire Station/EMS # 9 West Sebring





## Public Safety Administration – 4506 Kenilworth Blvd. Fire Station # 51



# Fire Station Desoto City # 19



|                        |                                                                                        |                           |                 | Constanting   |  |
|------------------------|----------------------------------------------------------------------------------------|---------------------------|-----------------|---------------|--|
| MODEL NUME             | ER .                                                                                   | A BALLAN ISTOR            | HARMAN          |               |  |
| CIM0530F               | A4                                                                                     |                           |