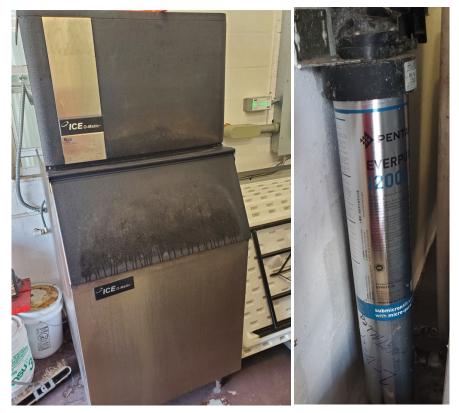

ndonment of secured property)
- Use Form W-9 only if you are a U.S. person (including a resident alien), to provide your correct TIN.

If you do not return Form W-9 to the requester with a TIN, you might be subject to backup withholding. See What is backup withholding, leter.

Cat. No. 10231X

Form W-9 (Rev. 10-2018)

#### ATTACHMENT A

#### Pictures and filters at each location

#### **Facility Warehouse**



### Landfill



## Parks Carpenter



## Road & Bridge Office



# Road & Bridge Unit #1 Avon Park



Road & Bridge - Unit 2 - 4242 George Blvd, Sebring



# Road & Bridge – Unit 3 – 1815 CR621 Lake Placid



# Sign Shop



# Sports Complex



## Sport Concession



## **Emergency Operations Management**





### Fire Station # 1 Highlands Lake



# Fire Station # 33 Highlands Park



|                                                                                                                                                                                                                               | /14                                                                                                                             |                                                                                                 |                                 |
|-------------------------------------------------------------------------------------------------------------------------------------------------------------------------------------------------------------------------------|-------------------------------------------------------------------------------------