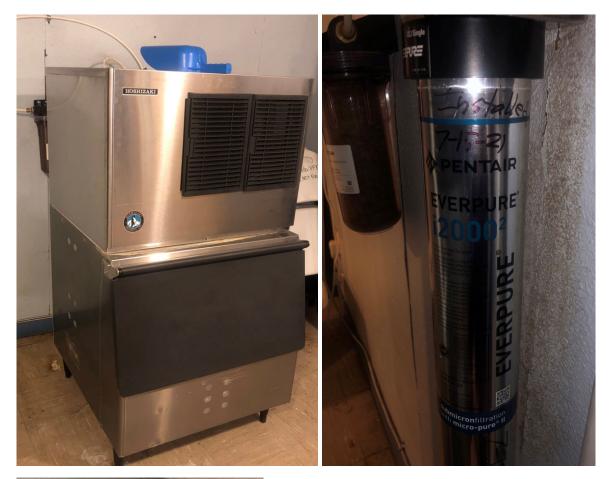

-|-----|-------------------------------------------|--------------------------|
| MOTORS VOLTS<br>1 COMPRESSOR THS<br>1 FAN THS<br>DRIVE THS<br>0 HARVEST THS<br>1 HARVEST THS<br>1 PUMP THS<br>RATED POWER CONSUMPTION (KM)<br>REFRIGERANT RADAA CHARDE-CIRC)<br>NUMBER OF REFRIGERANT CIRCUITS T<br>DESIGN PRESSURES P.S.L.252 -10 | 100 | WiteP<br>23W<br>8W<br>Vitaan<br>547 GRAMS | LRA<br>70.0              |
| E MAKER<br>THOUT STORAGE MEANS                                                                                                                                                                                                                     |     |                                           | Contraction of the party |

#### Fire Station # 30 Leisure Lakes



#### Fire Station # 24 Lorida





### Fire Station # 39 Placid Lakes





| Illinone Illino |                   |