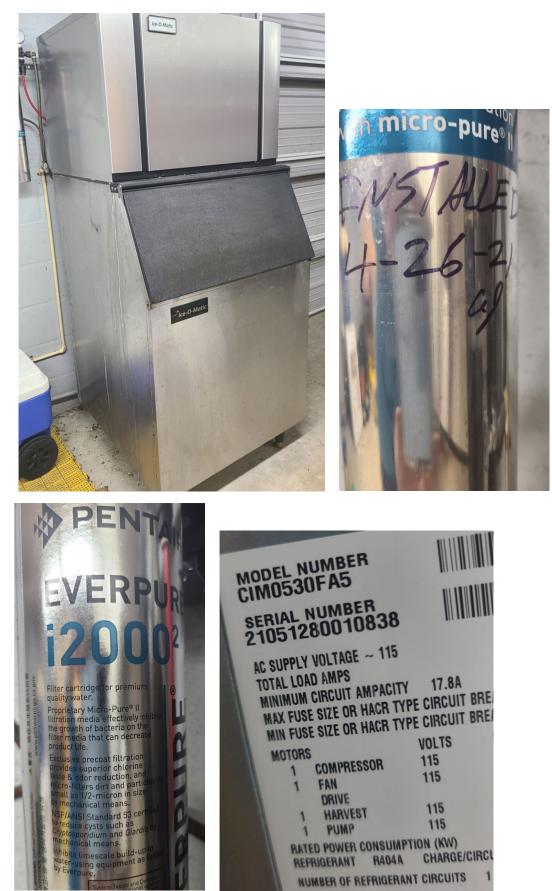

----------------------------------|-----|-------------------------------------------|--------------------------|
| MOTORS VOLTS<br>1 COMPRESSOR THS<br>1 FAN THS<br>DRIVE THS<br>0 HARVEST THS<br>1 HARVEST THS<br>1 PUMP THS<br>RATED POWER CONSUMPTION (KM)<br>REFRIGERANT RADAA CHARDE-CIRC)<br>NUMBER OF REFRIGERANT CIRCUITS T<br>DESIGN PRESSURES P.S.L.252 -10 | 100 | WiteP<br>23W<br>8W<br>Vitaan<br>547 GRAMS | LRA<br>70.0              |
| E MAKER<br>THOUT STORAGE MEANS                                                                                                                                                                                                                     |     |                                           | Contraction of the party |

#### Fire Station # 30 Leisure Lakes



#### Fire Station # 24 Lorida





### Fire Station # 39 Placid Lakes





| Illinone Illino |                   |