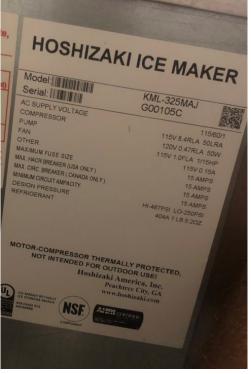

-----|-------------------------------------------|--------------------------|
| MOTORS VOLTS<br>1 COMPRESSOR THS<br>1 FAN THS<br>DRIVE THS<br>0 HARVEST THS<br>1 HARVEST THS<br>1 PUMP THS<br>RATED POWER CONSUMPTION (KM)<br>REFRIGERANT RADAA CHARDE-CIRC)<br>NUMBER OF REFRIGERANT CIRCUITS T<br>DESIGN PRESSURES P.S.L.252 -10 | 100 | WiteP<br>23W<br>8W<br>Vitaan<br>547 GRAMS | LRA<br>70.0              |
| E MAKER<br>THOUT STORAGE MEANS                                                                                                                                                                                                                     |     |                                           | Contraction of the party |

#### Fire Station # 30 Leisure Lakes



#### Fire Station # 24 Lorida





### Fire Station # 39 Placid Lakes





| Illinone Illino |                   |