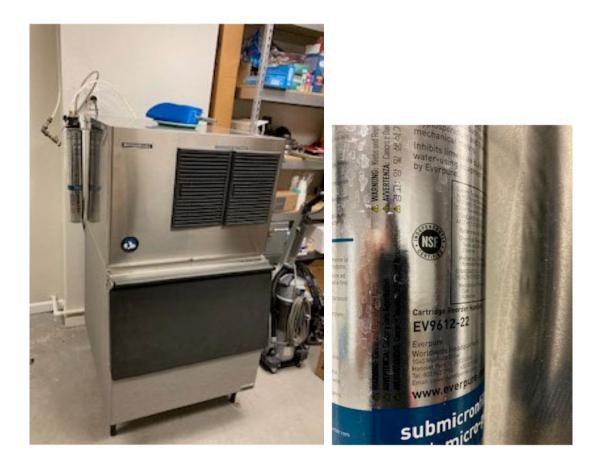

-----------|--------------------------|
| MOTORS VOLTS<br>1 COMPRESSOR THS<br>1 FAN THS<br>DRIVE THS<br>0 HARVEST THS<br>1 HARVEST THS<br>1 PUMP THS<br>RATED POWER CONSUMPTION (KM)<br>REFRIGERANT RADAA CHARDE-CIRC)<br>NUMBER OF REFRIGERANT CIRCUITS T<br>DESIGN PRESSURES P.S.L.252 -10 | 100 | WiteP<br>23W<br>8W<br>Vitaan<br>547 GRAMS | LRA<br>70.0              |
| E MAKER<br>THOUT STORAGE MEANS                                                                                                                                                                                                                     |     |                                           | Contraction of the party |

#### Fire Station # 30 Leisure Lakes



#### Fire Station # 24 Lorida





### Fire Station # 39 Placid Lakes





| Illinone Illino |                   |