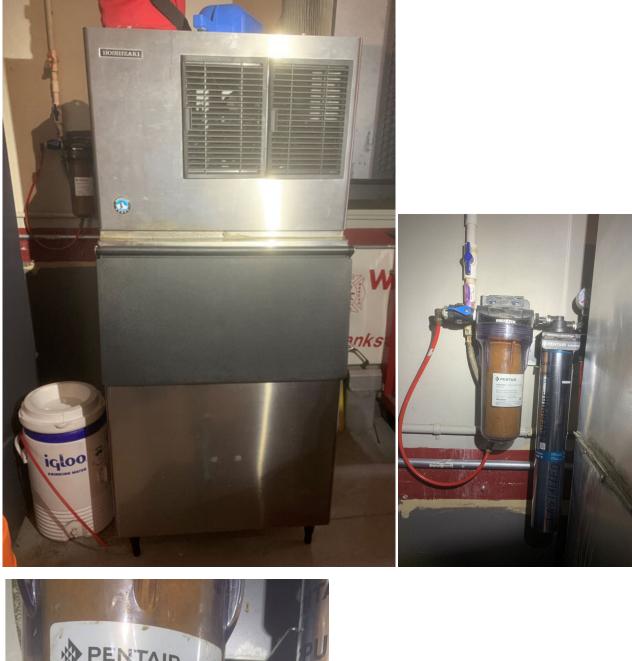

|                      |

## Fire Station/EMS # 9 West Sebring





## Public Safety Administration – 4506 Kenilworth Blvd. Fire Station # 51



# Fire Station Desoto City # 19



|                        |                                                                                        |                           |                 | Constanting   |  |
|------------------------|----------------------------------------------------------------------------------------|---------------------------|-----------------|---------------|--|
| MODEL NUME             | ER .                                                                                   | A BALLAN ISTOR            | HARMAN          |               |  |
| CIM0530F               | A4                                                                                     |