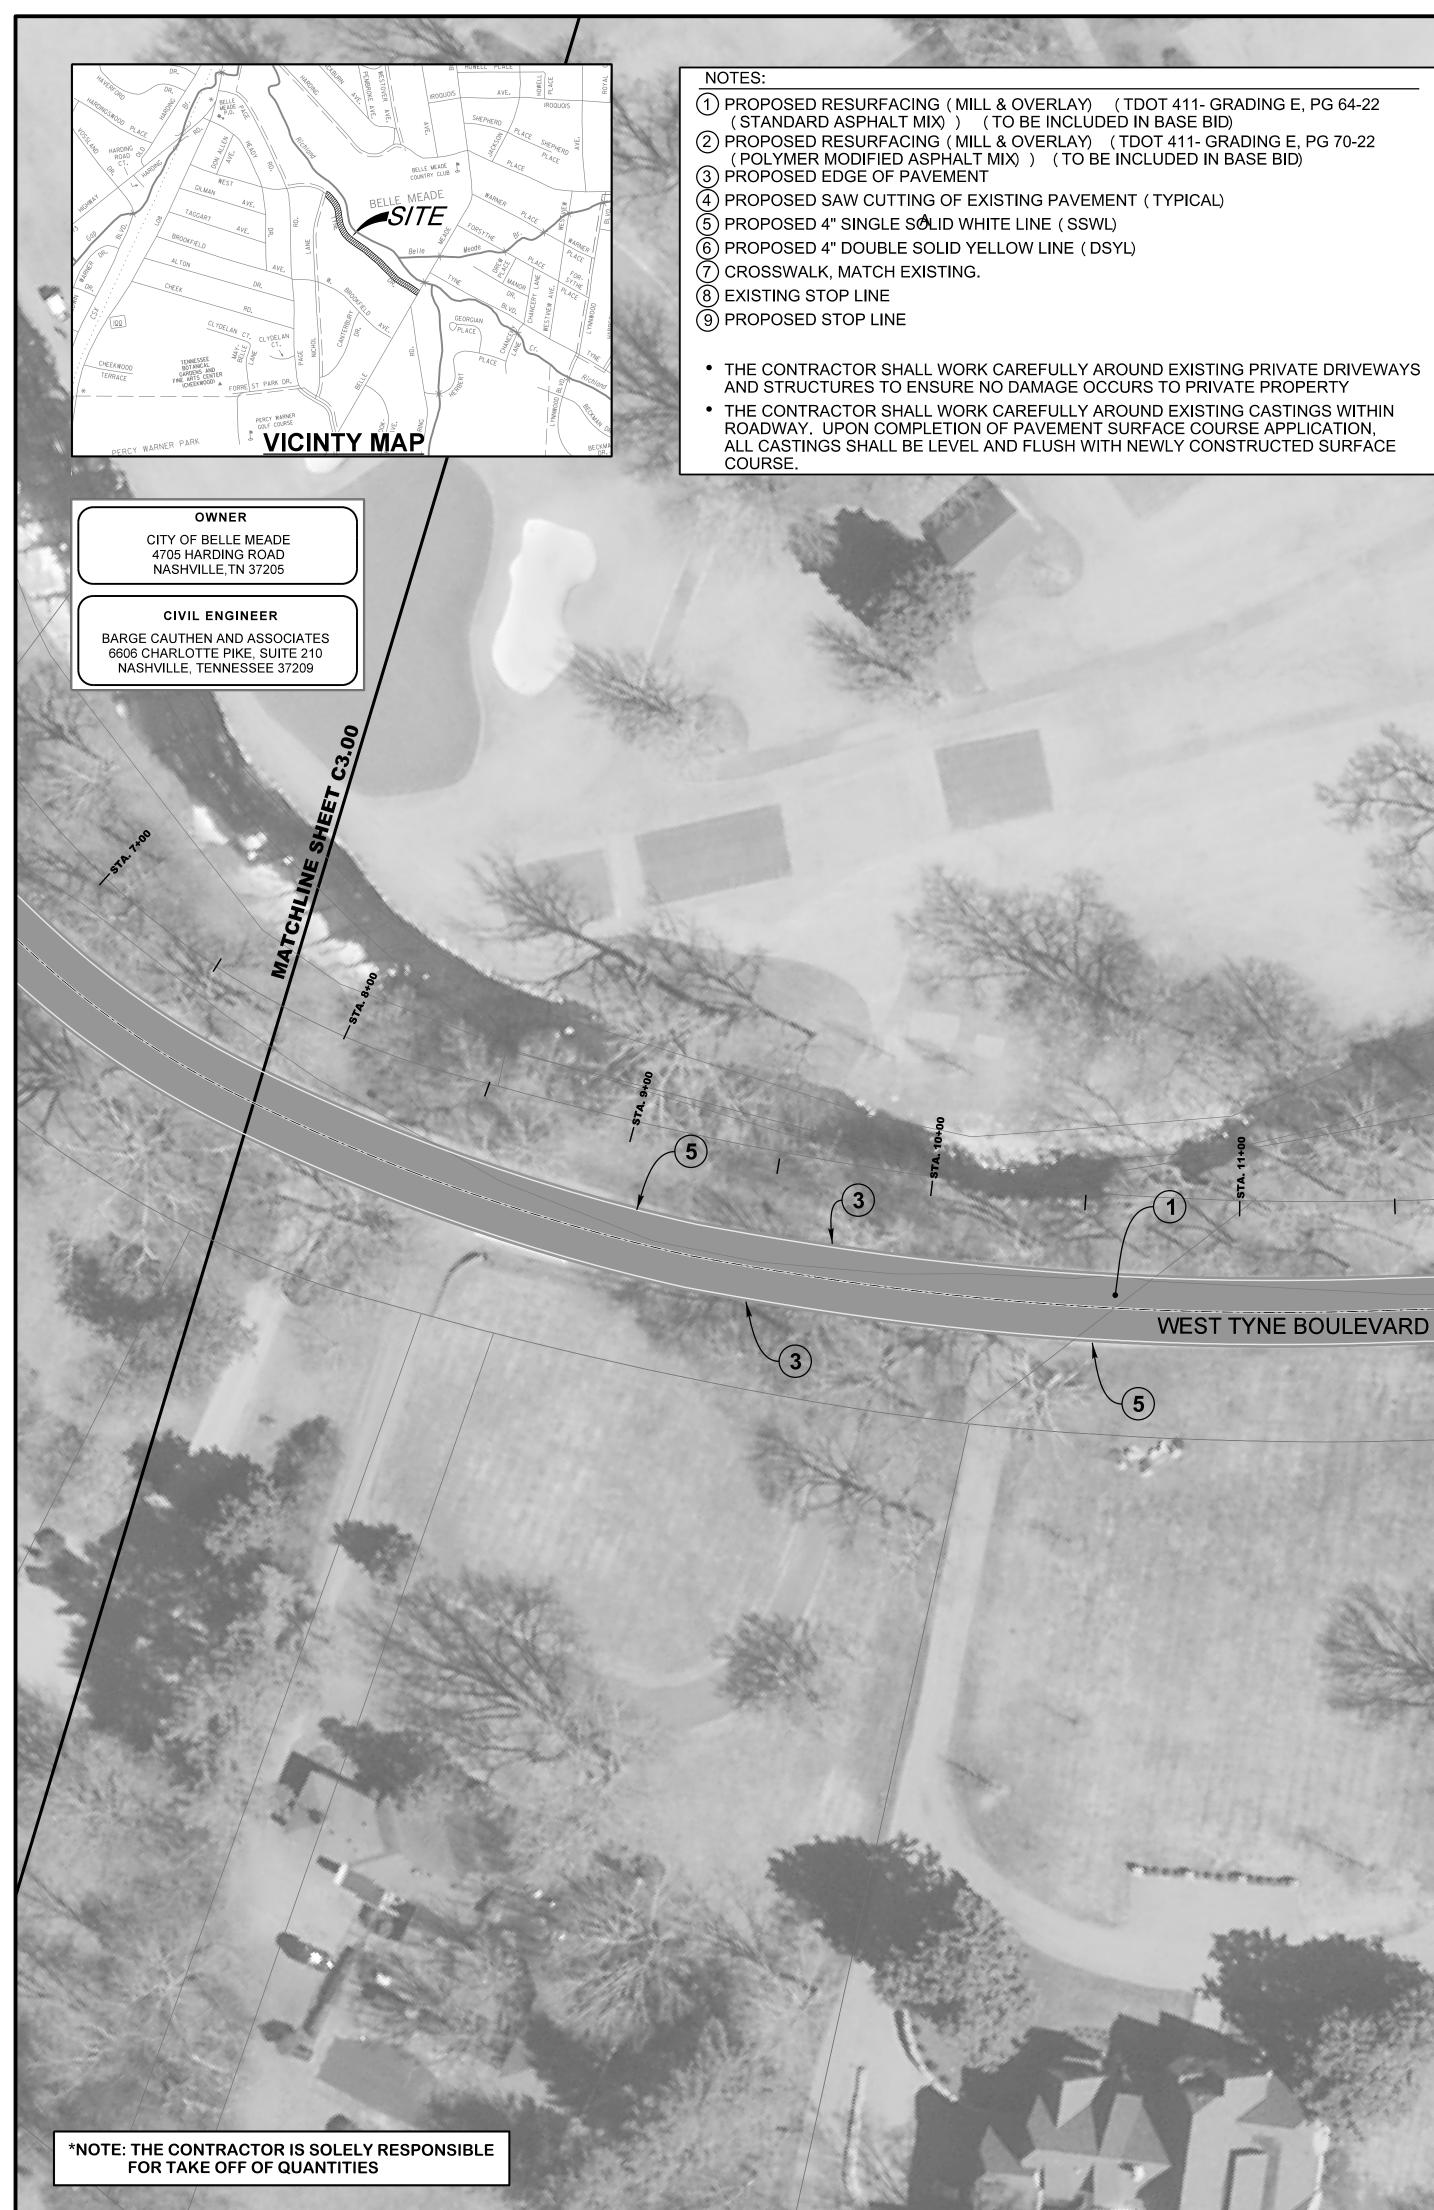

A,B

C5.00

PAVEMENT RESURFACING TOTAL LENGTH: 2419 L.F. ±

WEST TYNE BOULEVARD -----

### **GENERAL NOTES:**

THE CONTRACTOR SHALL REFER TO TDOT STANDARDS AND TECHNICAL SPECIFICATIONS FOR ANY WORK BEING COMPLETED IN A RIGHT-OF-WAY.

WEST TYNE BOULEVARD -PAVEMENT RESURFACING TOTAL LENGTH: 2419 L.F. ±