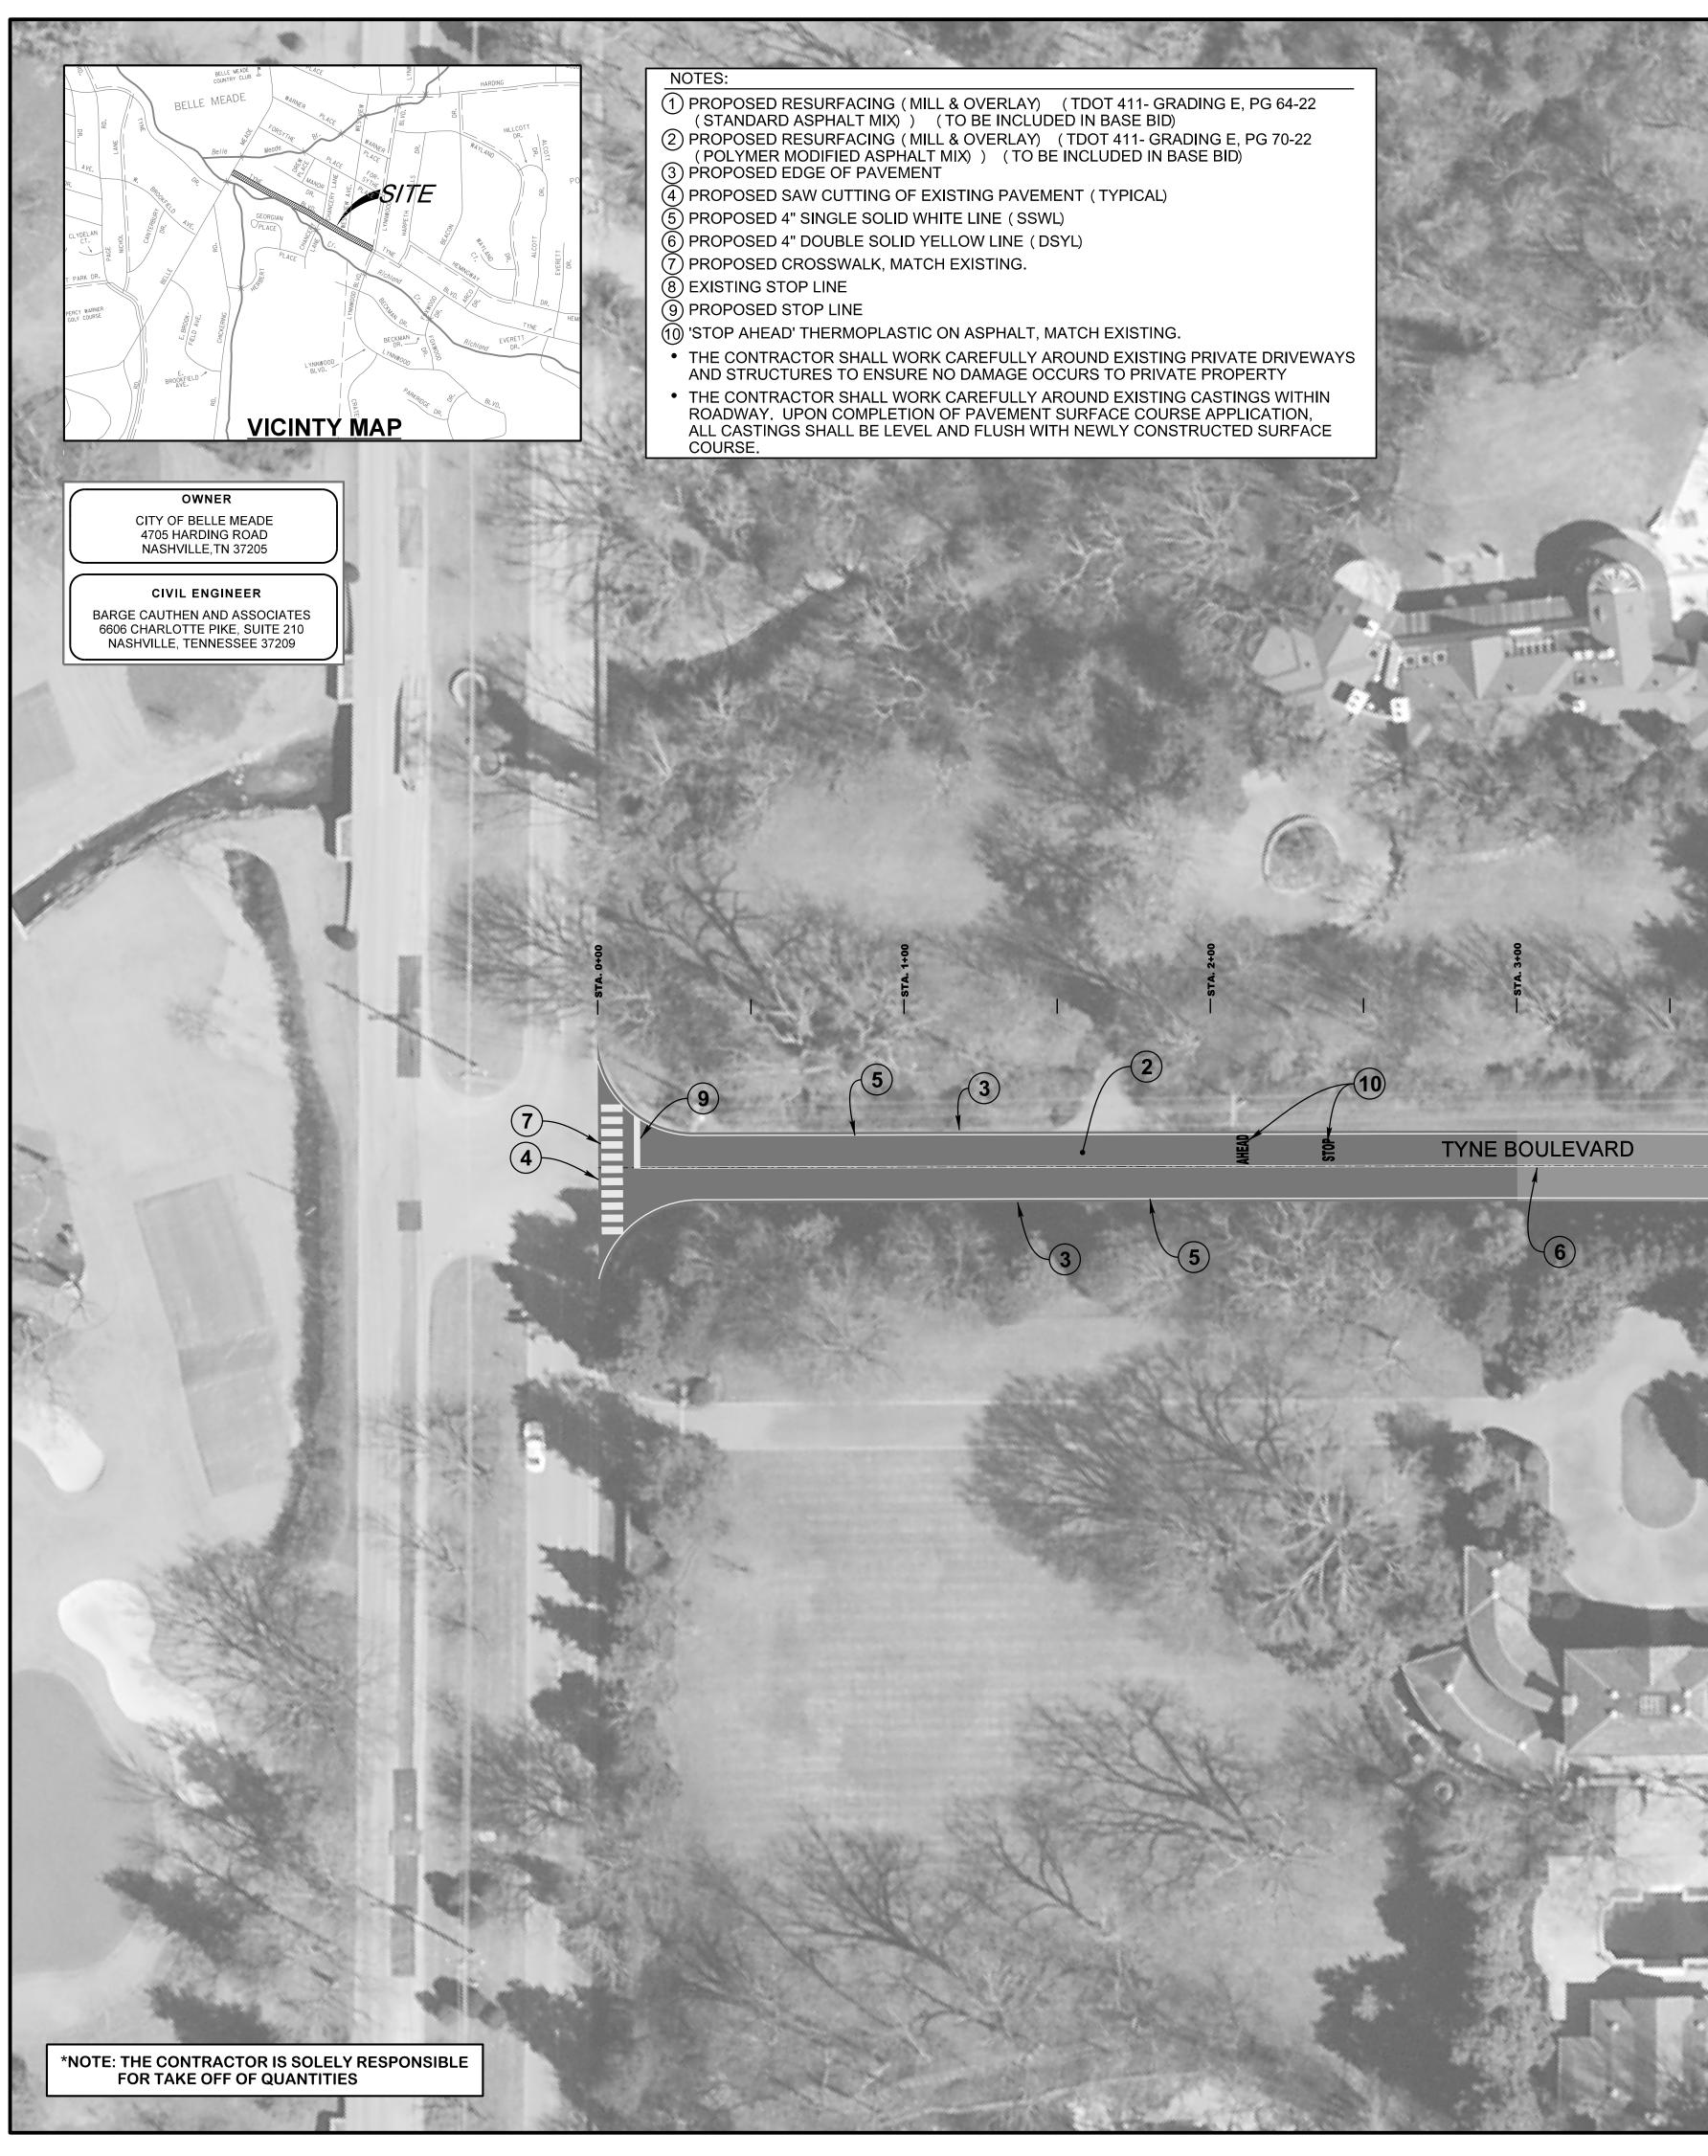

PAVEMENT MARKINGS

PERMANENT PAVEMENT LINE MARKINGS SHALL BE 4" ENHANCED FLATLINE THERMOPLASTIC INSTALLED TO PERMANENT STANDARDS.

(A,B)

C5.00

THE CONTRACTOR SHALL REFER TO TDOT STANDARDS AND TECHNICAL SPECIFICATIONS FOR ANY WORK BEING COMPLETED IN A RIGHT-OF-WAY.

PAVEMENT MARKINGS

PERMANENT PAVEMENT LINE MARKINGS SHALL BE 4" ENHANCED FLATLINE THERMOPLASTIC INSTALLED TO PERMANENT STANDARDS.

FILE NO. 2327-41

25.00

THE CONTRACTOR SHALL REFER TO TDOT STANDARDS AND TECHNICAL SPECIFICATIONS FOR ANY WORK BEING COMPLETED IN A RIGHT-OF-WAY.

PAVEMENT MARKINGS

PERMANENT PAVEMENT LINE MARKINGS SHALL BE 4" ENHANCED FLATLINE THERMOPLASTIC INSTALLED TO PERMANENT STANDARDS.

FILE NO. 2327-41

TYNE BOULEVARD

THE CONTRACTOR SHALL REFER TO TDOT STANDARDS AND TECHNICAL SPECIFICATIONS FOR ANY WORK BEING COMPLETED IN A RIGHT-OF-WAY.

PAVEMENT MARKINGS

PERMANENT PAVEMENT LINE MARKINGS SHALL BE 4" ENHANCED FLATLINE THERMOPLASTIC INSTALLED TO PERMANENT STANDARDS.

 $\cap$ 

ERY

CHANCI

THE CONTRACTOR SHALL COMPLY WITH ALL PERTINENT PROVISIONS OF THE "MANUAL OF ACCIDENT PREVENTION IN CONSTRUCTION" ISSUED BY AOC OF AMERICA, INC. AND THE "SAFETY AND HEALTH REGULATIONS FOR CONSTRUCTION" ISSUED BY THE U.S. DEPARTMENT OF LABOR. IN EASEMENTS AND RIGHTS-OF-WAY, CONTRACTOR SHALL PROTECT AND RESTORE SAID PROPERTY TO A CONDITION SIMILAR OR EQUAL TO THAT EXISTING AT THE COMMENCEMENT OF CONSTRUCTION EXCEPT AS NOTED. NOTHING IN THE GENERAL NOTES OR PROVISIONS SHALL RELIEVE THE CONTRACTOR FROM HIS/HER RESPONSIBILITIES TOWARD THE SAFETY AND CONVENIENCE OF THE GENERAL PUBLIC AND THE RESIDENTS ALONG THE PROPOSED CONSTRUCTION AREA UTILITIES

PERMANENT PAVEMENT LINE MARKINGS SHALL BE 4" ENHANCED FLATLINE THERMOPLASTIC INSTALLED TO PERMANENT STANDARDS.

**GENERAL NOTES:** 

FOR ANY WORK BEING COMPLETED IN A RIGHT-OF-WAY.

THE CONTRACTOR SHALL CHECK ALL PLANS AND DIMENSIONS IN THE FIELD AND REPORT ANY DISCREPANCIES TO THE OWNER'S REPRESENTATIVE PRIOR

TO BEGINNING WORK.

TYNE BOULEVARD
 PAVEMENT RESURFACING
 TOTAL LENGTH: 2892 L.F. ±

THE CONTRACTOR SHALL REFER TO TDOT STANDARDS AND TECHNICAL SPECIFICATIONS

TYNE BOULEVARD

A,B` C5.00

(5)

1

FILE NO. 2327-41