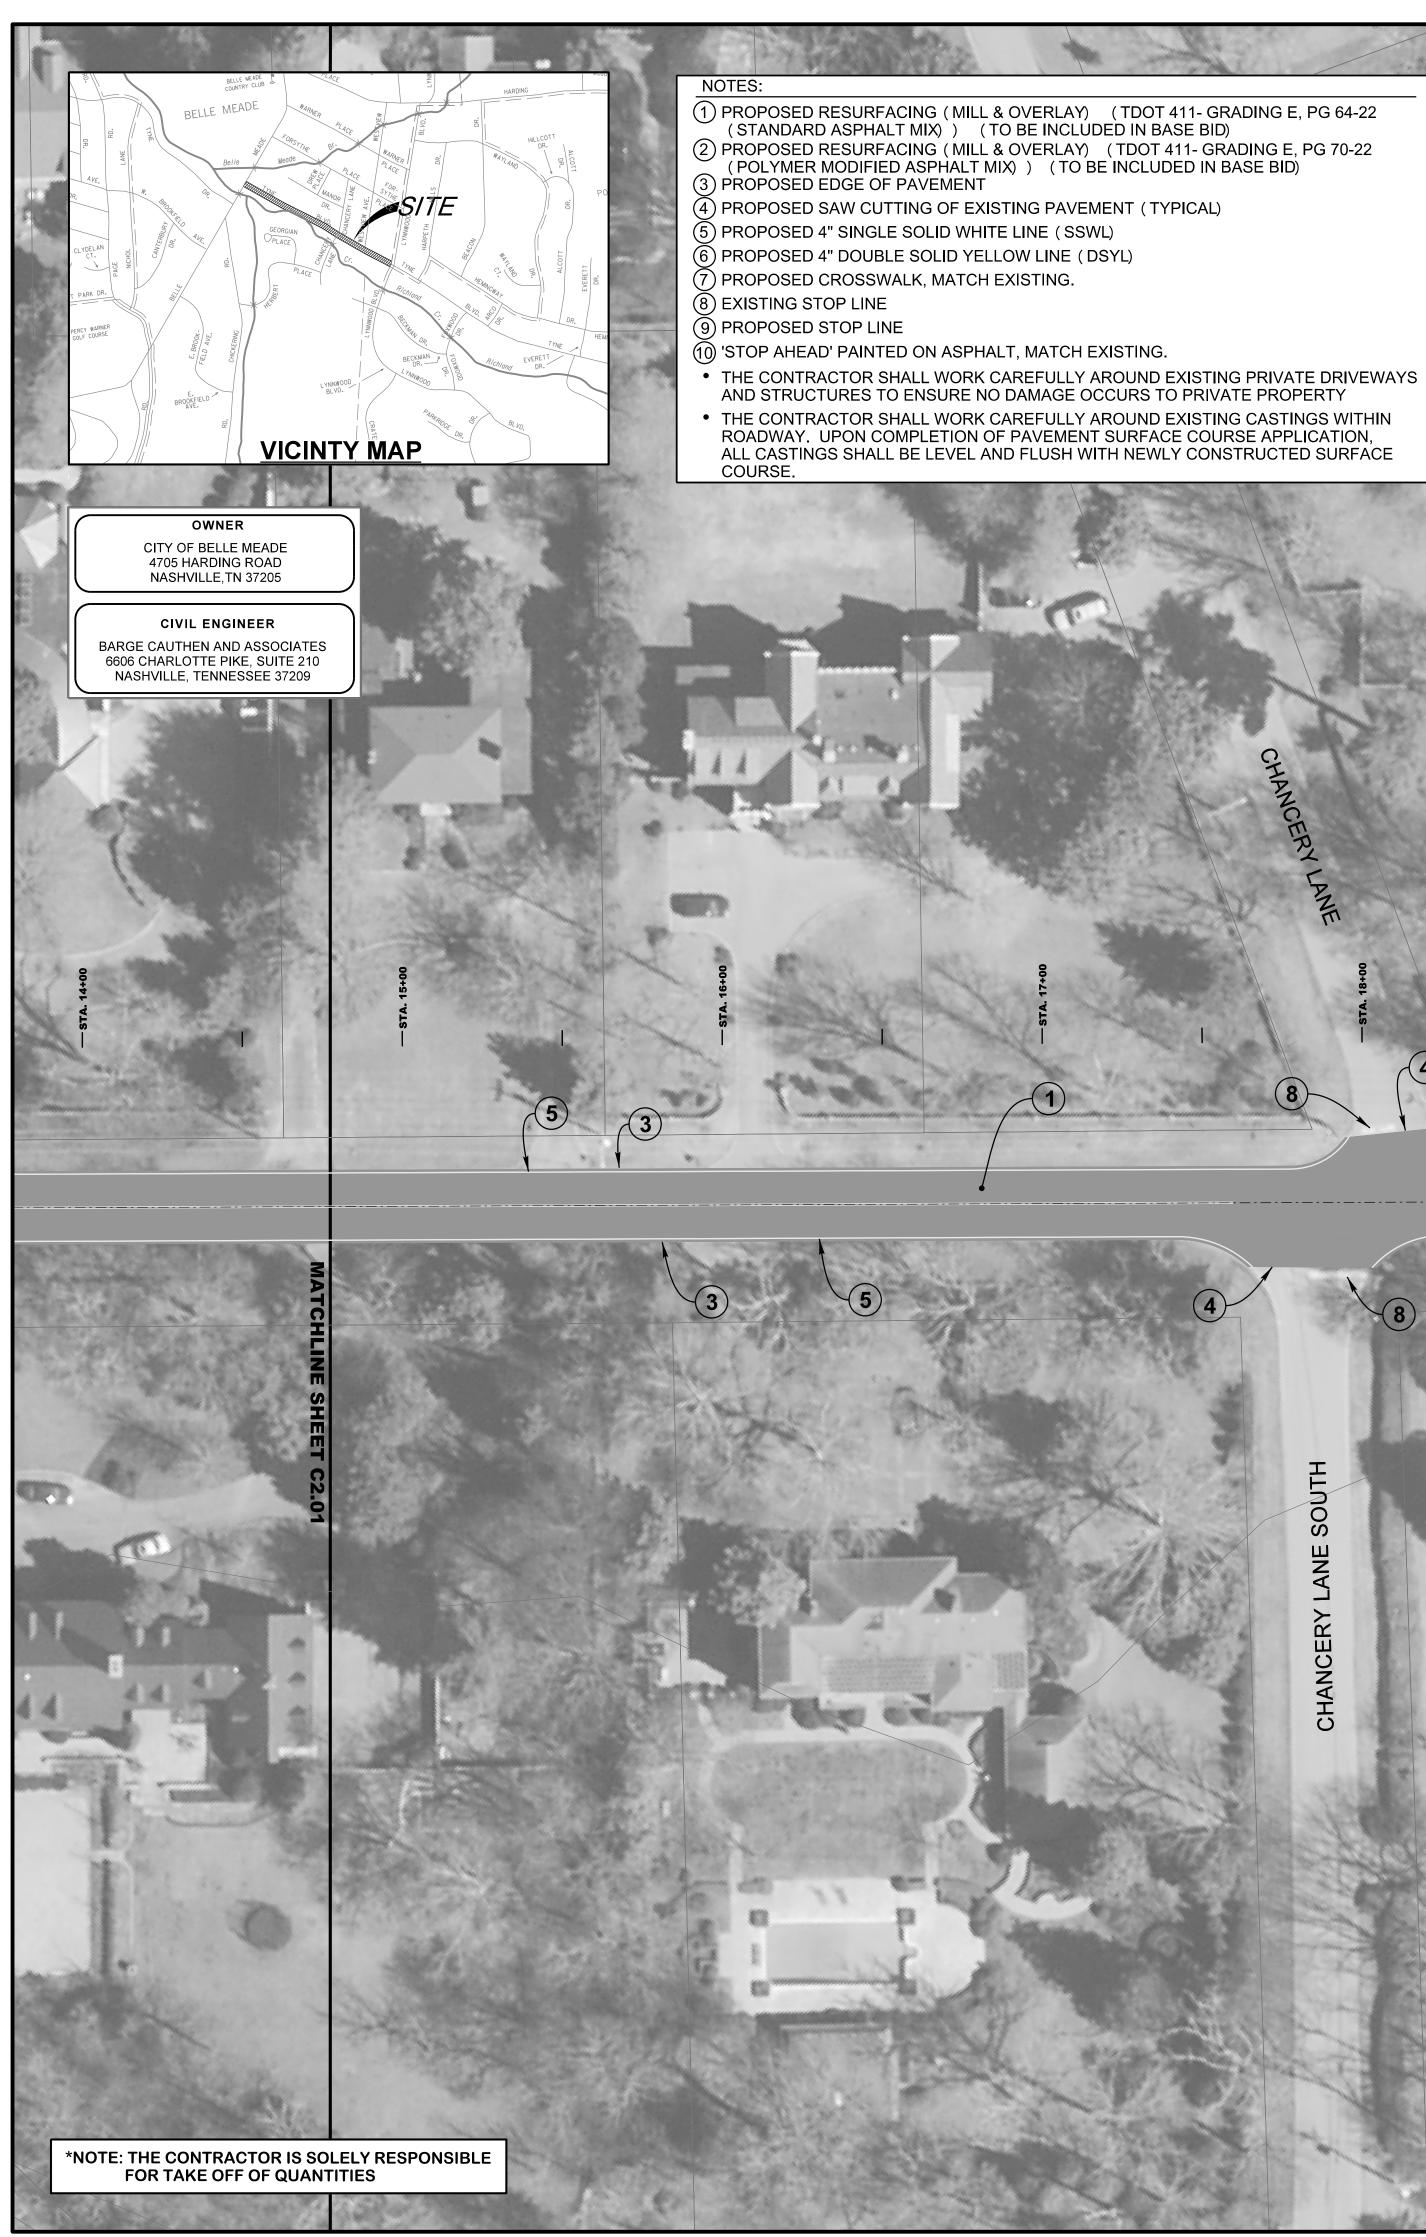

PAVEMENT MARKINGS

PERMANENT PAVEMENT LINE MARKINGS SHALL BE 4" ENHANCED FLATLINE THERMOPLASTIC INSTALLED TO PERMANENT STANDARDS.

(A,B)

C5.00

THE CONTRACTOR SHALL REFER TO TDOT STANDARDS AND TECHNICAL SPECIFICATIONS FOR ANY WORK BEING COMPLETED IN A RIGHT-OF-WAY.

PAVEMENT MARKINGS

PERMANENT PAVEMENT LINE MARKINGS SHALL BE 4" ENHANCED FLATLINE THERMOPLASTIC INSTALLED TO PERMANENT STANDARDS.

FILE NO. 2327-41

25.00

THE CONTRACTOR SHALL REFER TO TDOT STANDARDS AND TECHNICAL SPECIFICATIONS FOR ANY WORK BEING COMPLETED IN A RIGHT-OF-WAY.

PAVEMENT MARKINGS

PERMANENT PAVEMENT LINE MARKINGS SHALL BE 4" ENHANCED FLATLINE THERMOPLASTIC INSTALLED TO PERMANENT STANDARDS.

FILE NO. 2327-41

TYNE BOULEVARD

THE CONTRACTOR SHALL REFER TO TDOT STANDARDS AND TECHNICAL SPECIFICATIONS FOR ANY WORK BEING COMPLETED IN A RIGHT-OF-WAY.

PAVEMENT MARKINGS

PERMANENT PAVEMENT LINE MARKINGS SHALL BE 4" ENHANCED FLATLINE THERMOPLASTIC INSTALLED TO PERMANENT STANDARDS.

 $\cap$ 

ERY

CHANCI

THE CONTRACTOR SHALL COMPLY WITH ALL PERTINENT PROVISIONS OF THE "MANUAL OF ACCIDENT PREVENTION IN CONSTRUCTION" ISSUED BY AOC OF AMERICA, INC. AND THE "SAFETY AND HEALTH REGULATIONS FOR CONSTRUCTION" ISSUED BY THE U.S. DEPARTMENT OF LABOR. IN EASEMENTS AND RIGHTS-OF-WAY, CONTRACTOR SHALL PROTECT AND RESTORE SAID PROPERTY TO A CONDITION SIMILAR OR EQUAL TO THAT EXISTING AT THE COMMENCEMENT OF CONSTRUCTION EXCEPT AS NOTED. NOTHING IN THE GENERAL NOTES OR PROVISIONS SHALL RELIEVE THE CONTRACTOR FROM HIS/HER RESPONSIBILITIES TOWARD THE SAFETY AND CONVENIENCE OF THE GENERAL PUBLIC AND THE RESIDENTS ALONG THE PROPOSED CONSTRUCTION AREA UTILITIES

PERMANENT PAVEMENT LINE MARKINGS SHALL BE 4" ENHANCED FLATLINE THERMOPLASTIC INSTALLED TO PERMANENT STANDARDS.

**GENERAL NOTES:** 

FOR ANY WORK BEING COMPLETED IN A RIGHT-OF-WAY.

THE CONTRACTOR SHALL CHECK ALL PLANS AND DIMENSIONS IN THE FIELD AND REPORT ANY DISCREPANCIES TO THE OWNER'S REPRESENTATIVE PRIOR

TO BEGINNING WORK.

TYNE BOULEVARD
 PAVEMENT RESURFACING
 TOTAL LENGTH: 2892 L.F. ±

THE CONTRACTOR SHALL REFER TO TDOT STANDARDS AND TECHNICAL SPECIFICATIONS

TYNE BOULEVARD

A,B` C5.00

(5)

1

FILE NO. 2327-41