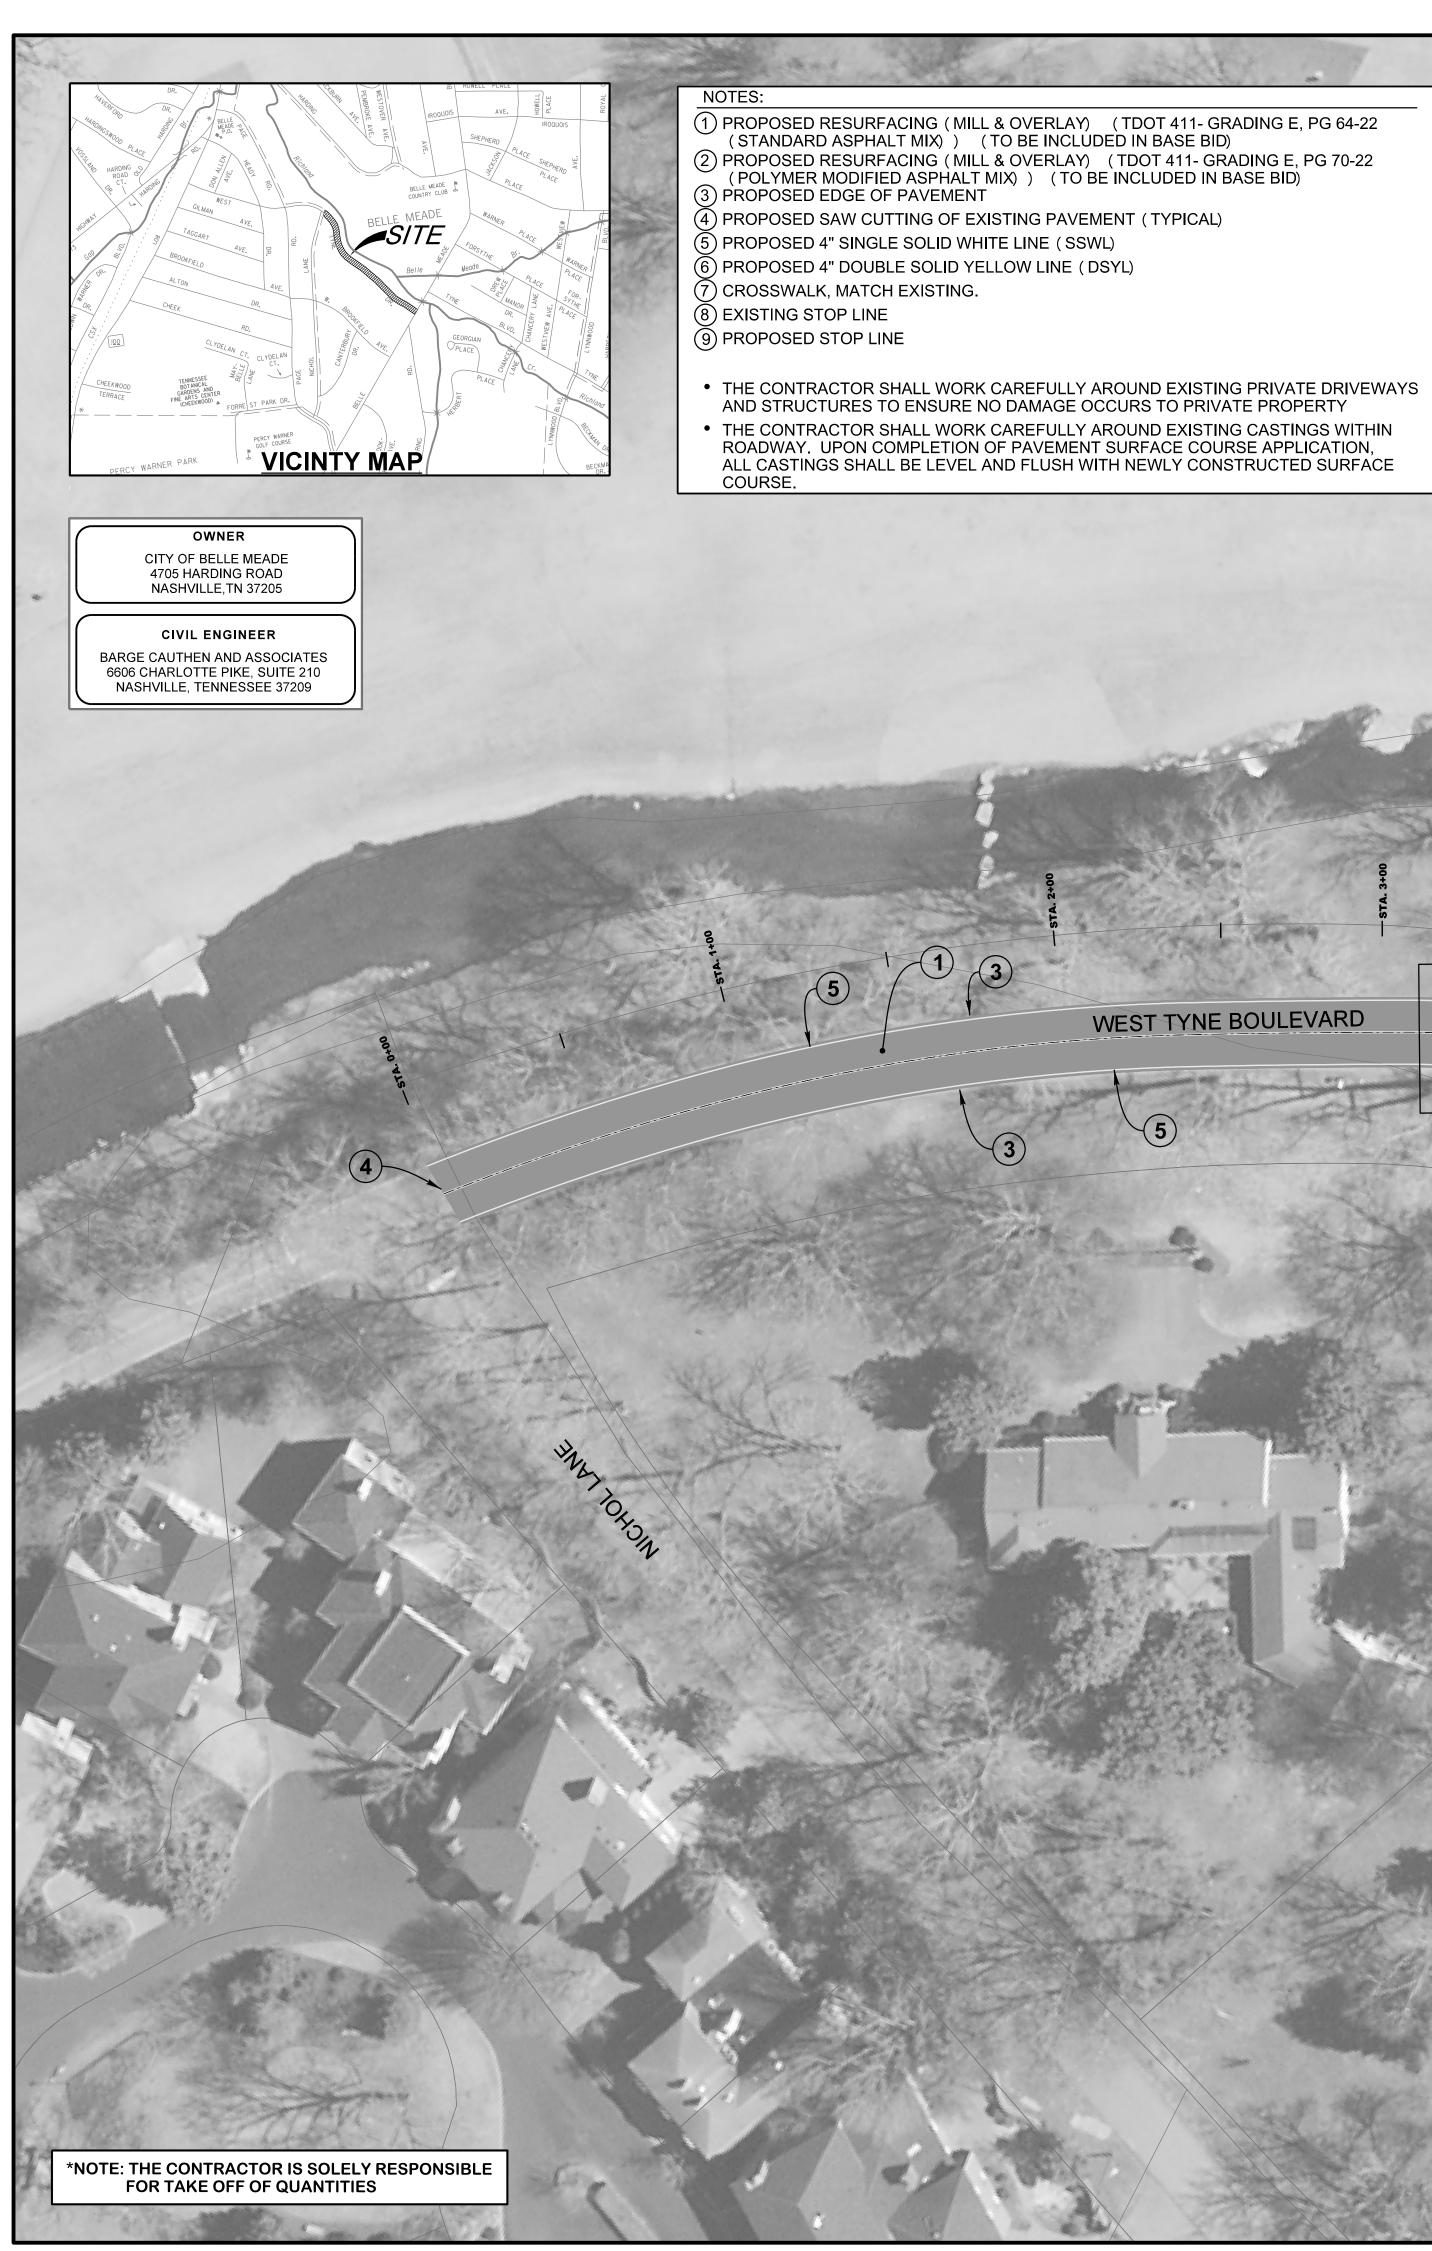

A,B

C5.00

PAVEMENT RESURFACING TOTAL LENGTH: 2419 L.F. ±

WEST TYNE BOULEVARD -----

### **GENERAL NOTES:**

THE CONTRACTOR SHALL REFER TO TDOT STANDARDS AND TECHNICAL SF FOR ANY WORK BEING COMPLETED IN A RIGHT-OF-WAY.

3)

THE CONTRACTOR SHALL CHECK ALL PLANS AND DIMENSIONS IN THE FIELD REPORT ANY DISCREPANCIES TO THE OWNER'S REPRESENTATIVE PRIOR TO BEGINNING WORK.

### **GENERAL NOTES:**

THE CONTRACTOR SHALL REFER TO TDOT STANDARDS AND TECHNICAL SPECIFICATIONS FOR ANY WORK BEING COMPLETED IN A RIGHT-OF-WAY.

WEST TYNE BOULEVARD -PAVEMENT RESURFACING TOTAL LENGTH: 2419 L.F. ±