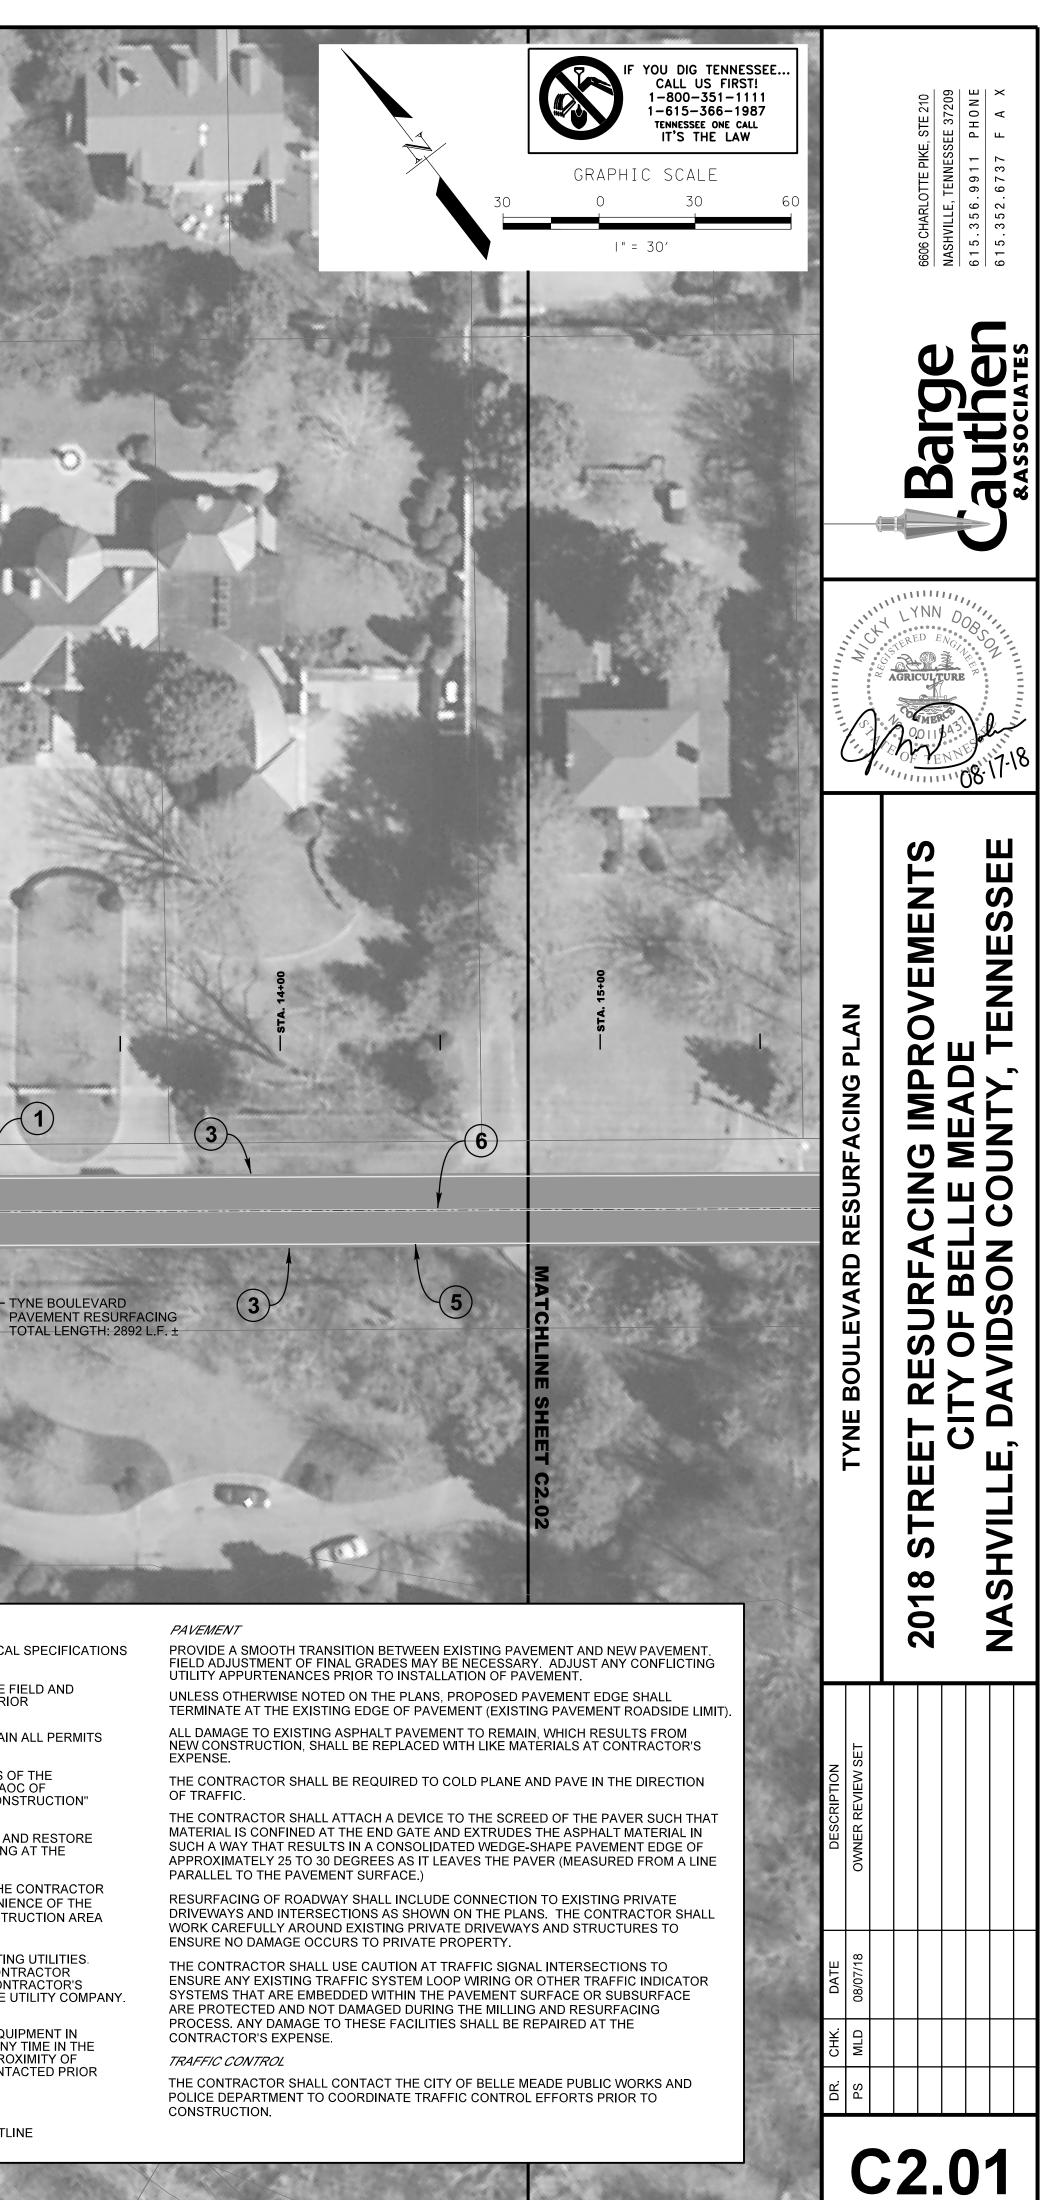

PAVEMENT MARKINGS

PERMANENT PAVEMENT LINE MARKINGS SHALL BE 4" ENHANCED FLATLINE THERMOPLASTIC INSTALLED TO PERMANENT STANDARDS.

FILE NO. 2327-41

TYNE BOULEVARD

THE CONTRACTOR SHALL REFER TO TDOT STANDARDS AND TECHNICAL SPECIFICATIONS FOR ANY WORK BEING COMPLETED IN A RIGHT-OF-WAY.

A,B

C5.00/

THE CONTRACTOR SHALL CHECK ALL PLANS AND DIMENSIONS IN THE FIELD AND REPORT ANY DISCREPANCIES TO THE OWNER'S REPRESENTATIVE PRIOR TO BEGINNING WORK.

THE CONTRACTOR SHALL CONFORM TO ALL LOCAL CODES AND OBTAIN ALL PERMITS PRIOR TO BEGINNING WORK.

TO BEGINNING WORK.

TYNE BOULEVARD
 PAVEMENT RESURFACING
 TOTAL LENGTH: 2892 L.F. ±

THE CONTRACTOR SHALL REFER TO TDOT STANDARDS AND TECHNICAL SPECIFICATIONS

TYNE BOULEVARD

A,B` C5.00

(5)

1

FILE NO. 2327-41