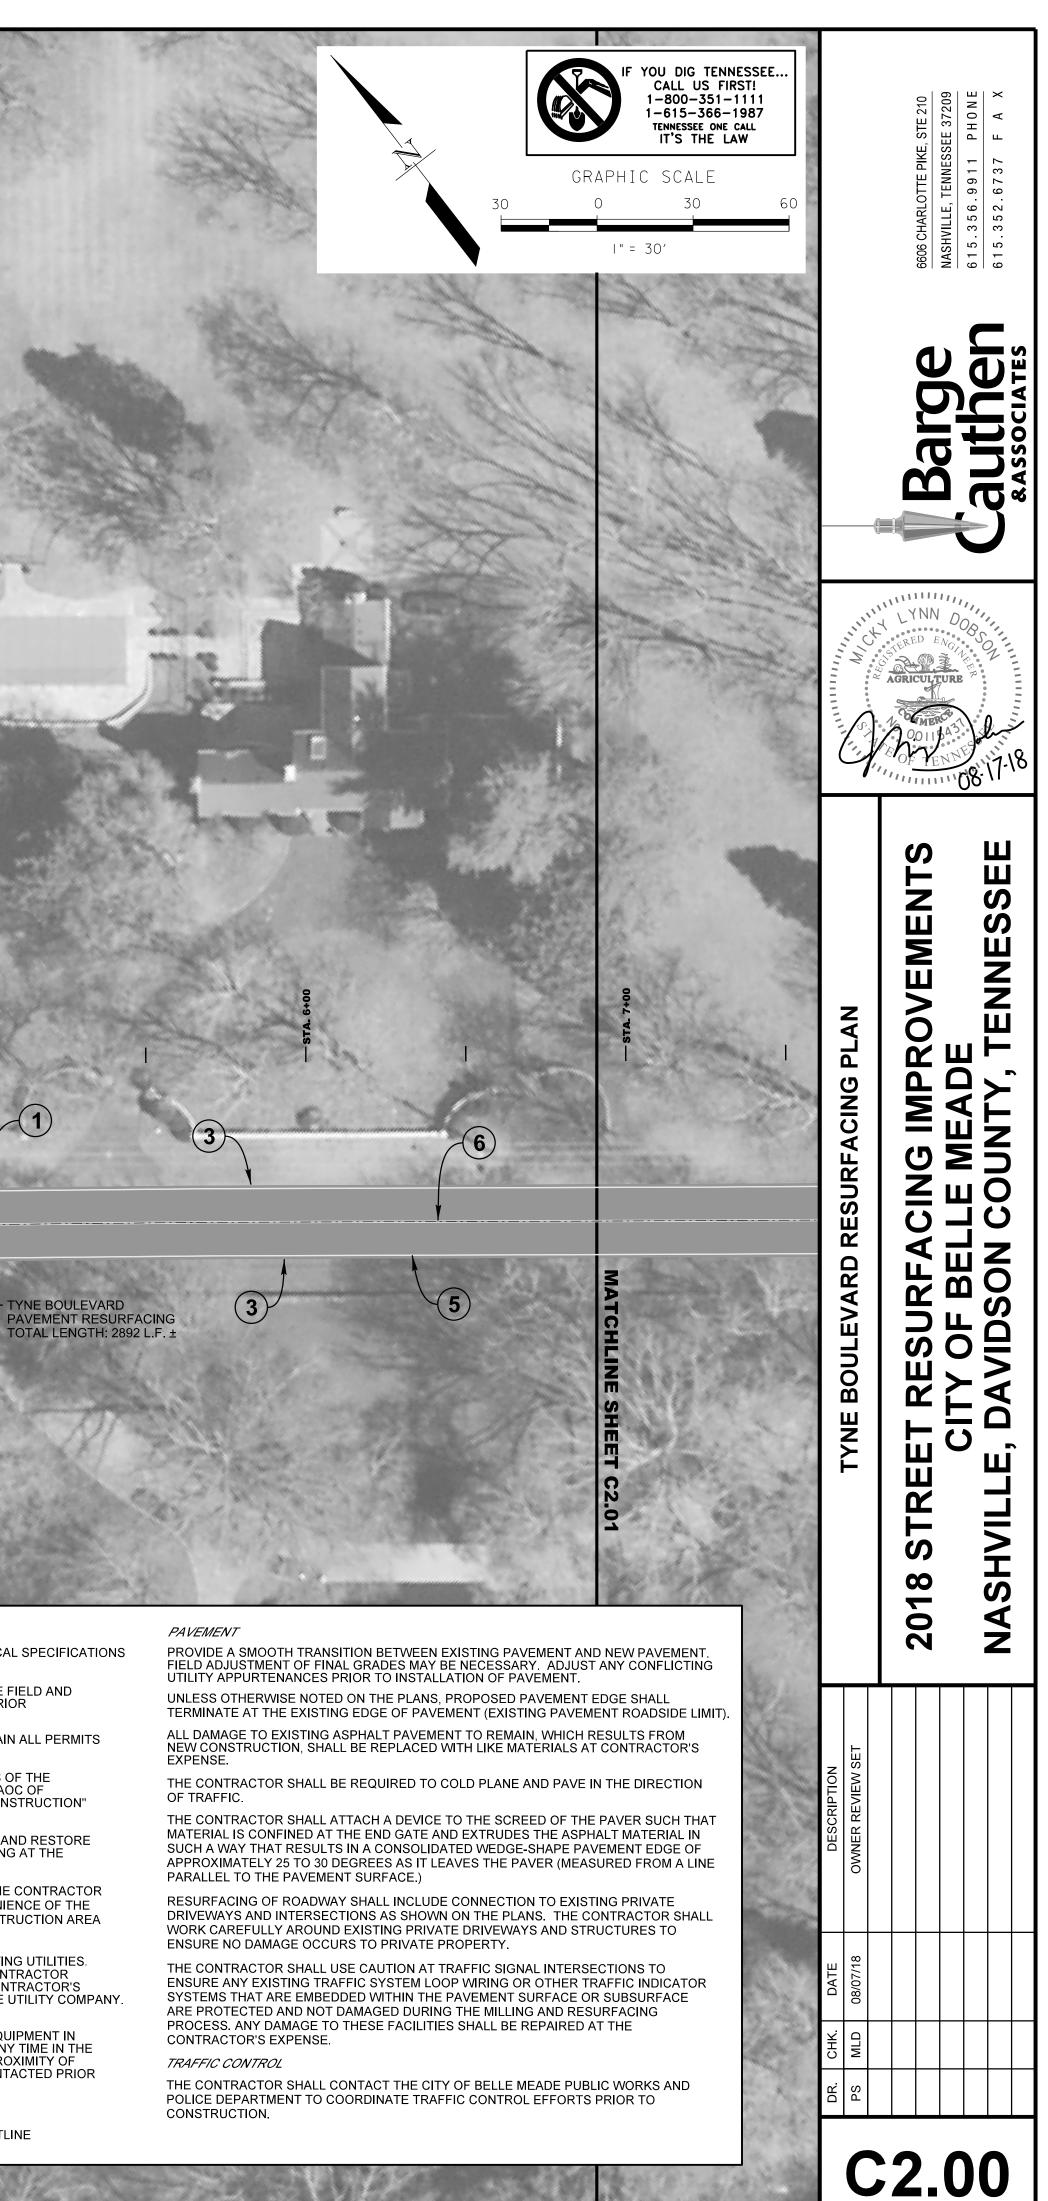

PAVEMENT MARKINGS

PERMANENT PAVEMENT LINE MARKINGS SHALL BE 4" ENHANCED FLATLINE THERMOPLASTIC INSTALLED TO PERMANENT STANDARDS.

FILE NO. 2327-41

TYNE BOULEVARD

THE CONTRACTOR SHALL REFER TO TDOT STANDARDS AND TECHNICAL SPECIFICATIONS FOR ANY WORK BEING COMPLETED IN A RIGHT-OF-WAY.

A,B

C5.00/

THE CONTRACTOR SHALL CHECK ALL PLANS AND DIMENSIONS IN THE FIELD AND REPORT ANY DISCREPANCIES TO THE OWNER'S REPRESENTATIVE PRIOR TO BEGINNING WORK.

THE CONTRACTOR SHALL CONFORM TO ALL LOCAL CODES AND OBTAIN ALL PERMITS PRIOR TO BEGINNING WORK.

TO BEGINNING WORK.

TYNE BOULEVARD
 PAVEMENT RESURFACING
 TOTAL LENGTH: 2892 L.F. ±

THE CONTRACTOR SHALL REFER TO TDOT STANDARDS AND TECHNICAL SPECIFICATIONS

TYNE BOULEVARD

A,B` C5.00

(5)

1

FILE NO. 2327-41