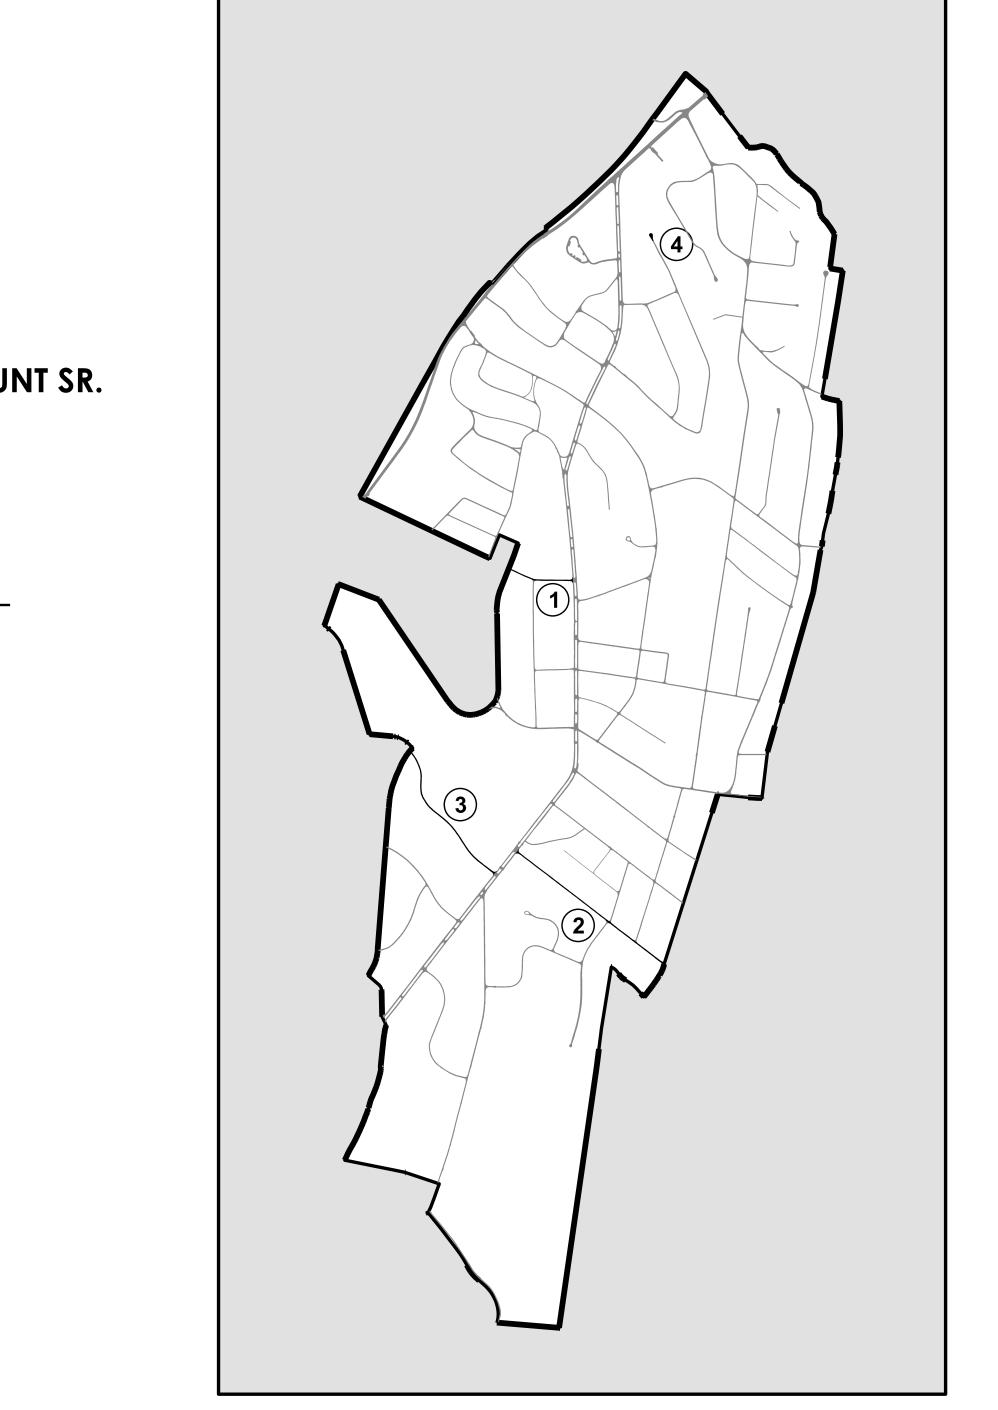

# **2018 STREET RESURFACING IMPROVEMENTS**

LEAKE AVENUE, TYNE BOULEVARD, WEST TYNE BOULEVARD, SUNNYSIDE DRIVE (CUL-DE-SAC)

MAYOR

THE HONORABLE JAMES V. HUNT SR.

**VICE-MAYOR** 

MR. BOB WEIGEL

**CITY MANAGER** 