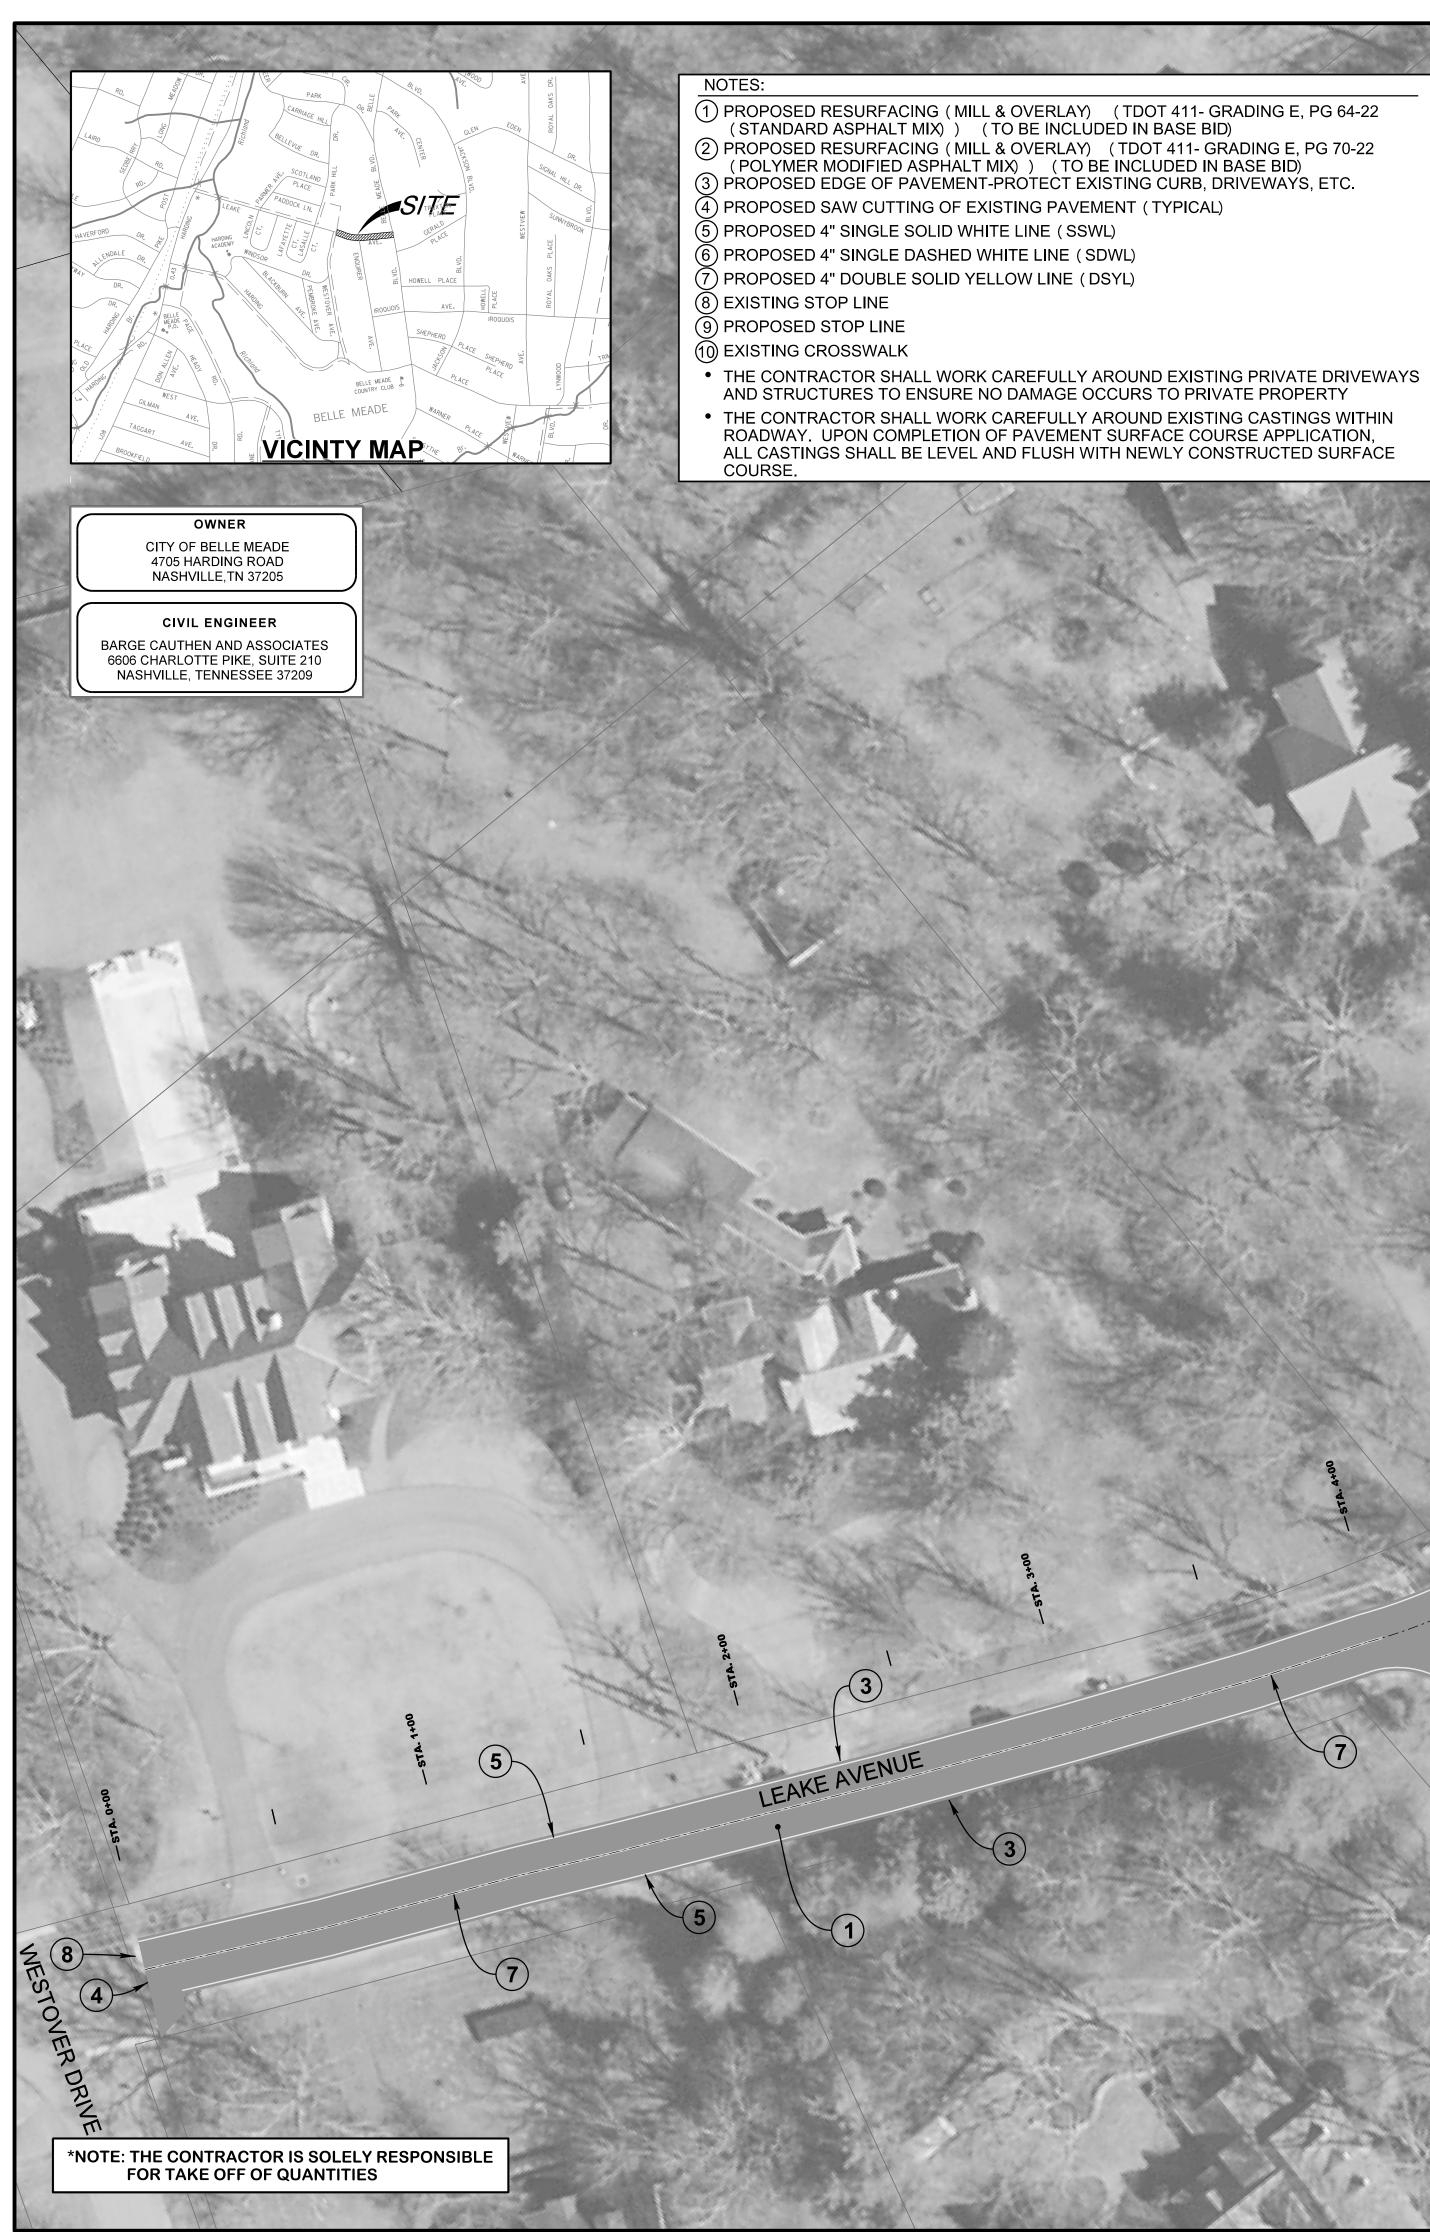

PAVEMENT MARKINGS

PERMANENT PAVEMENT LINE MARKINGS SHALL BE 4" ENHANCED FLATLINE THERMOPLASTIC INSTALLED TO PERMANENT STANDARDS.

(A,B)

C5.00

THE CONTRACTOR SHALL REFER TO TDOT STANDARDS AND TECHNICAL SPECIFICATIONS FOR ANY WORK BEING COMPLETED IN A RIGHT-OF-WAY.

PAVEMENT MARKINGS

PERMANENT PAVEMENT LINE MARKINGS SHALL BE 4" ENHANCED FLATLINE THERMOPLASTIC INSTALLED TO PERMANENT STANDARDS.

FILE NO. 2327-41

25.00

THE CONTRACTOR SHALL REFER TO TDOT STANDARDS AND TECHNICAL SPECIFICATIONS FOR ANY WORK BEING COMPLETED IN A RIGHT-OF-WAY.

PAVEMENT MARKINGS

PERMANENT PAVEMENT LINE MARKINGS SHALL BE 4" ENHANCED FLATLINE THERMOPLASTIC INSTALLED TO PERMANENT STANDARDS.

FILE NO. 2327-41

TYNE BOULEVARD

THE CONTRACTOR SHALL REFER TO TDOT STANDARDS AND TECHNICAL SPECIFICATIONS FOR ANY WORK BEING COMPLETED IN A RIGHT-OF-WAY.

PAVEMENT MARKINGS

PERMANENT PAVEMENT LINE MARKINGS SHALL BE 4" ENHANCED FLATLINE THERMOPLASTIC INSTALLED TO PERMANENT STANDARDS.

 $\cap$ 

ERY

CHANCI

THE CONTRACTOR SHALL COMPLY WITH ALL PERTINENT PROVISIONS OF THE "MANUAL OF ACCIDENT PREVENTION IN CONSTRUCTION" ISSUED BY AOC OF AMERICA, INC. AND THE "SAFETY AND HEALTH REGULATIONS FOR CONSTRUCTION" ISSUED BY THE U.S. DEPARTMENT OF LABOR. IN EASEMENTS AND RIGHTS-OF-WAY, CONTRACTOR SHALL PROTECT AND RESTORE SAID PROPERTY TO A CONDITION SIMILAR OR EQUAL TO THAT EXISTING AT THE COMMENCEMENT OF CONSTRUCTION EXCEPT AS NOTED. NOTHING IN THE GENERAL NOTES OR PROVISIONS SHALL RELIEVE THE CONTRACTOR FROM HIS/HER RESPONSIBILITIES TOWARD THE SAFETY AND CONVENIENCE OF THE GENERAL PUBLIC AND THE RESIDENTS ALONG THE PROPOSED CONSTRUCTION AREA UTILITIES

PERMANENT PAVEMENT LINE MARKINGS SHALL BE 4" ENHANCED FLATLINE THERMOPLASTIC INSTALLED TO PERMANENT STANDARDS.

**GENERAL NOTES:** 

FOR ANY WORK BEING COMPLETED IN A RIGHT-OF-WAY.

THE CONTRACTOR SHALL CHECK ALL PLANS AND DIMENSIONS IN THE FIELD AND REPORT ANY DISCREPANCIES TO THE OWNER'S REPRESENTATIVE PRIOR

TO BEGINNING WORK.

TYNE BOULEVARD
 PAVEMENT RESURFACING
 TOTAL LENGTH: 2892 L.F. ±

THE CONTRACTOR SHALL REFER TO TDOT STANDARDS AND TECHNICAL SPECIFICATIONS

TYNE BOULEVARD

A,B` C5.00

(5)

1

FILE NO. 2327-41