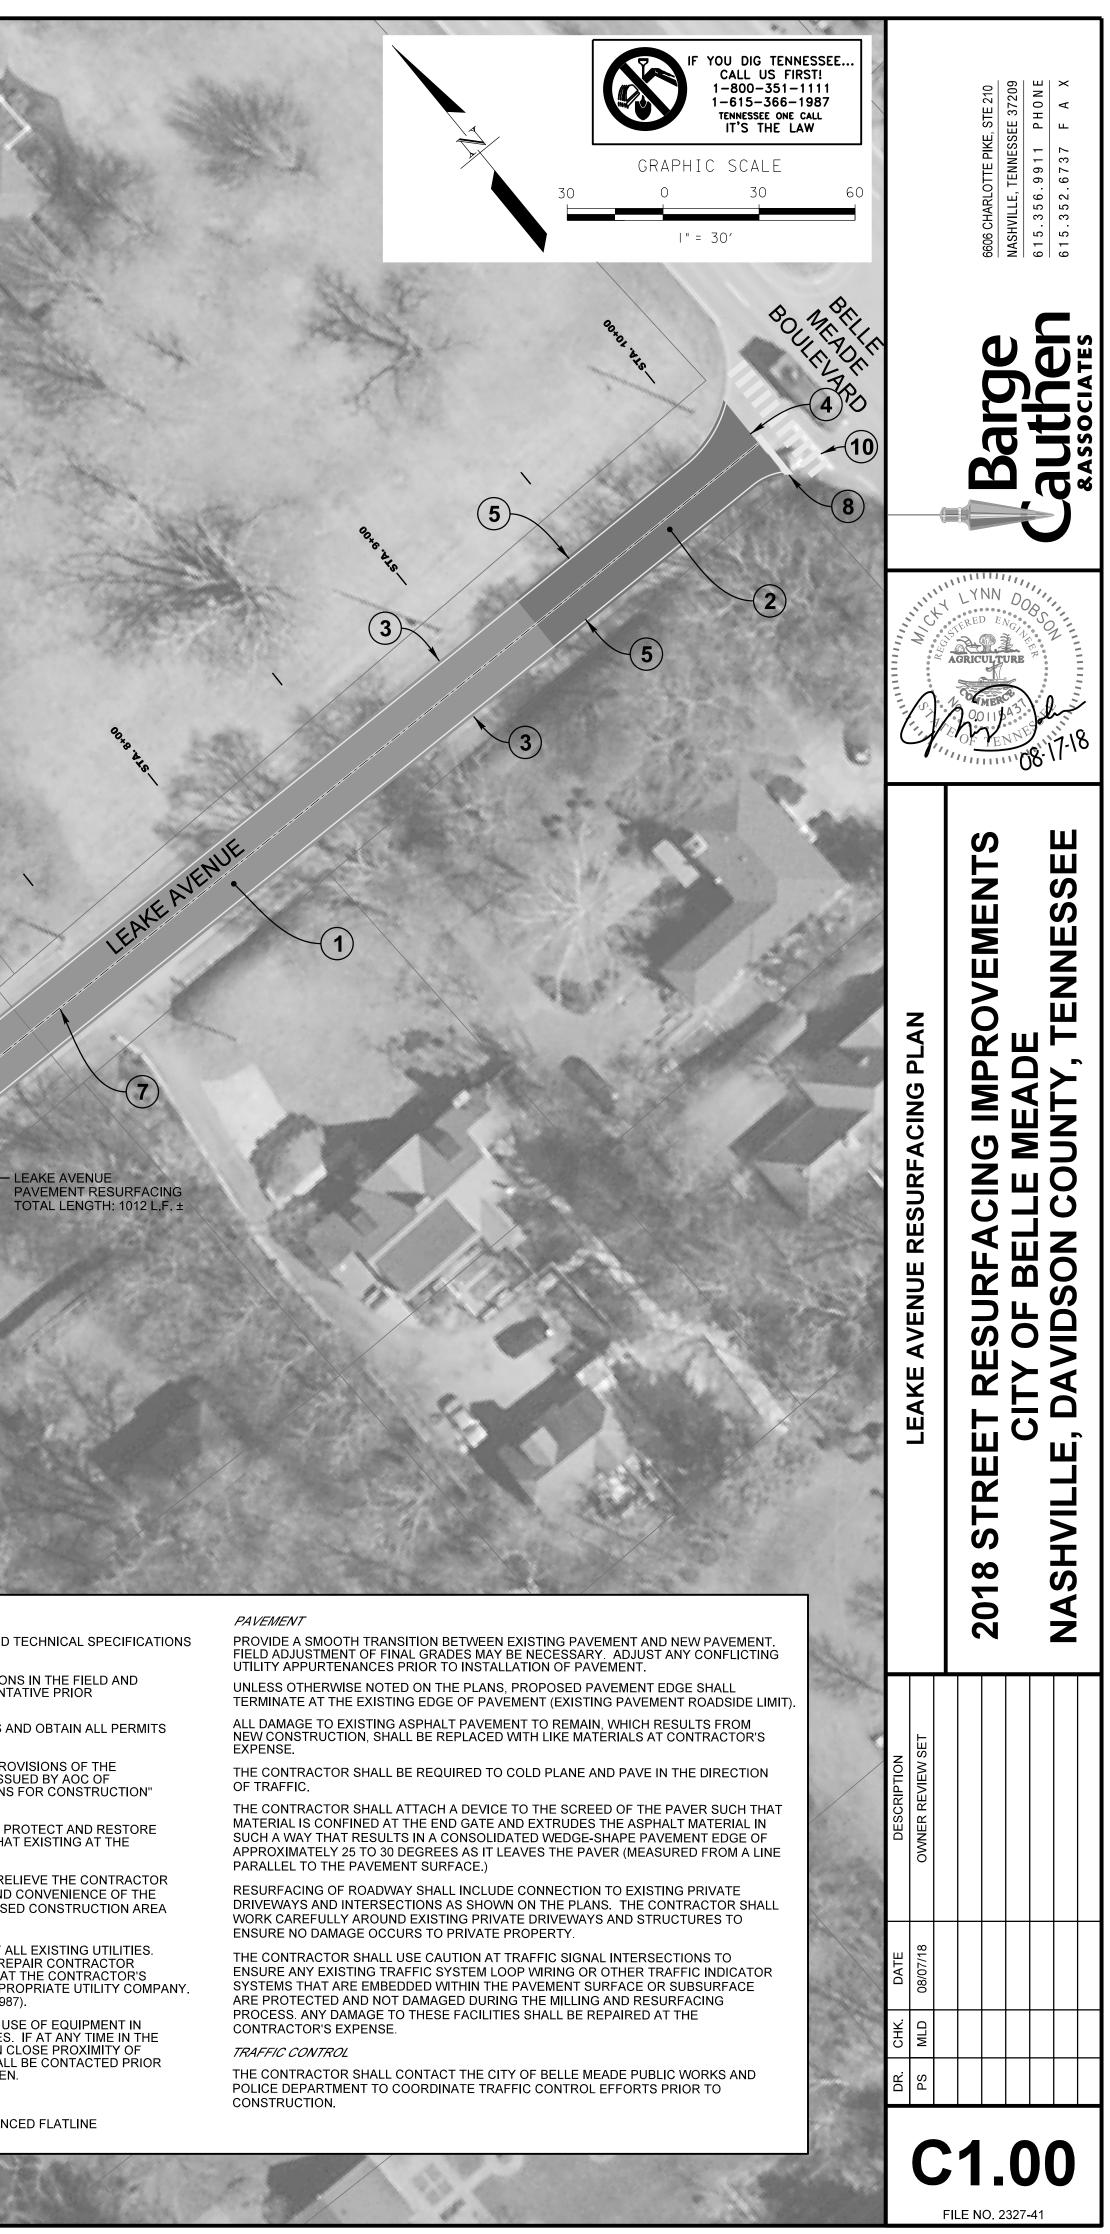

PAVEMENT MARKINGS

PERMANENT PAVEMENT LINE MARKINGS SHALL BE 4" ENHANCED FLATLINE THERMOPLASTIC INSTALLED TO PERMANENT STANDARDS.

(A,B)

C5.00

THE CONTRACTOR SHALL REFER TO TDOT STANDARDS AND TECHNICAL SPECIFICATIONS FOR ANY WORK BEING COMPLETED IN A RIGHT-OF-WAY.

PAVEMENT MARKINGS

PERMANENT PAVEMENT LINE MARKINGS SHALL BE 4" ENHANCED FLATLINE THERMOPLASTIC INSTALLED TO PERMANENT STANDARDS.

FILE NO. 2327-41

25.00

THE CONTRACTOR SHALL REFER TO TDOT STANDARDS AND TECHNICAL SPECIFICATIONS FOR ANY WORK BEING COMPLETED IN A RIGHT-OF-WAY.

PAVEMENT MARKINGS

PERMANENT PAVEMENT LINE MARKINGS SHALL BE 4" ENHANCED FLATLINE THERMOPLASTIC INSTALLED TO PERMANENT STANDARDS.

FILE NO. 2327-41

TYNE BOULEVARD

THE CONTRACTOR SHALL REFER TO TDOT STANDARDS AND TECHNICAL SPECIFICATIONS FOR ANY WORK BEING COMPLETED IN A RIGHT-OF-WAY.

PAVEMENT MARKINGS

PERMANENT PAVEMENT LINE MARKINGS SHALL BE 4" ENHANCED FLATLINE THERMOPLASTIC INSTALLED TO PERMANENT STANDARDS.

 $\cap$ 

ERY

CHANCI

THE CONTRACTOR SHALL COMPLY WITH ALL PERTINENT PROVISIONS OF THE "MANUAL OF ACCIDENT PREVENTION IN CONSTRUCTION" ISSUED BY AOC OF AMERICA, INC. AND THE "SAFETY AND HEALTH REGULATIONS FOR CONSTRUCTION" ISSUED BY THE U.S. DEPARTMENT OF LABOR. IN EASEMENTS AND RIGHTS-OF-WAY, CONTRACTOR SHALL PROTECT AND RESTORE SAID PROPERTY TO A CONDITION SIMILAR OR EQUAL TO THAT EXISTING AT THE COMMENCEMENT OF CONSTRUCTION EXCEPT AS NOTED. NOTHING IN THE GENERAL NOTES OR PROVISIONS SHALL RELIEVE THE CONTRACTOR FROM HIS/HER RESPONSIBILITIES TOWARD THE SAFETY AND CONVENIENCE OF THE GENERAL PUBLIC AND THE RESIDENTS ALONG THE PROPOSED CONSTRUCTION AREA UTILITIES

PERMANENT PAVEMENT LINE MARKINGS SHALL BE 4" ENHANCED FLATLINE THERMOPLASTIC INSTALLED TO PERMANENT STANDARDS.

**GENERAL NOTES:** 

FOR ANY WORK BEING COMPLETED IN A RIGHT-OF-WAY.

THE CONTRACTOR SHALL CHECK ALL PLANS AND DIMENSIONS IN THE FIELD AND REPORT ANY DISCREPANCIES TO THE OWNER'S REPRESENTATIVE PRIOR

TO BEGINNING WORK.

TYNE BOULEVARD
 PAVEMENT RESURFACING
 TOTAL LENGTH: 2892 L.F. ±

THE CONTRACTOR SHALL REFER TO TDOT STANDARDS AND TECHNICAL SPECIFICATIONS

TYNE BOULEVARD

A,B` C5.00

(5)

1

FILE NO. 2327-41