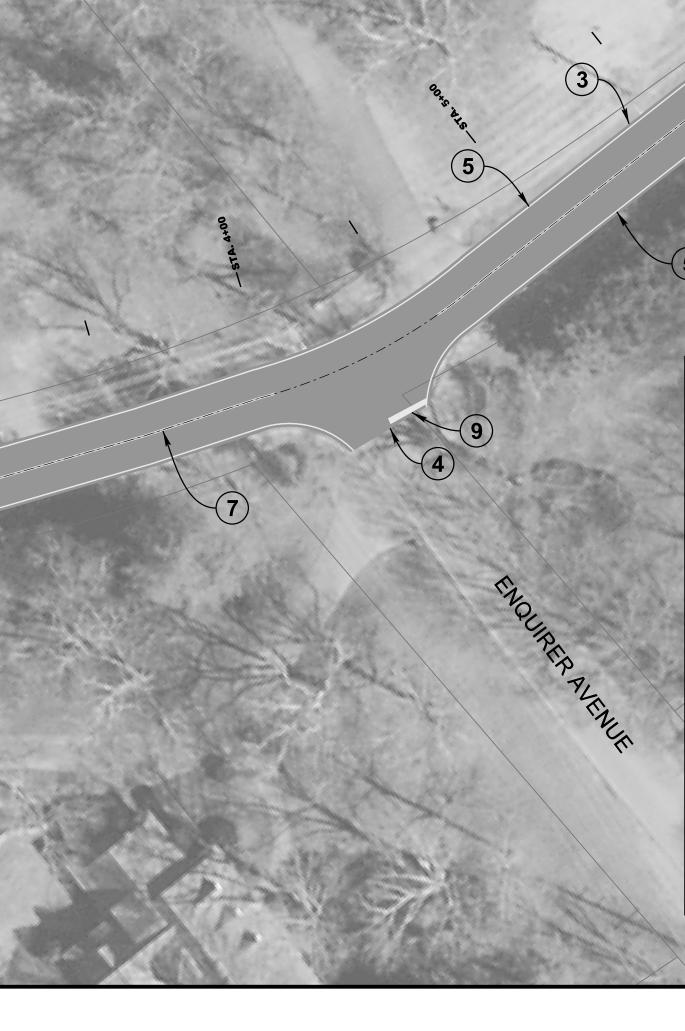

PAVEMENT MARKINGS

PERMANENT PAVEMENT LINE MARKINGS SHALL BE 4" ENHANCED FLATLINE THERMOPLASTIC INSTALLED TO PERMANENT STANDARDS.

(A,B)

C5.00

THE CONTRACTOR SHALL REFER TO TDOT STANDARDS AND TECHNICAL SPECIFICATIONS FOR ANY WORK BEING COMPLETED IN A RIGHT-OF-WAY.

PAVEMENT MARKINGS

PERMANENT PAVEMENT LINE MARKINGS SHALL BE 4" ENHANCED FLATLINE THERMOPLASTIC INSTALLED TO PERMANENT STANDARDS.

FILE NO. 2327-41

25.00

THE CONTRACTOR SHALL REFER TO TDOT STANDARDS AND TECHNICAL SPECIFICATIONS FOR ANY WORK BEING COMPLETED IN A RIGHT-OF-WAY.

PAVEMENT MARKINGS

PERMANENT PAVEMENT LINE MARKINGS SHALL BE 4" ENHANCED FLATLINE THERMOPLASTIC INSTALLED TO PERMANENT STANDARDS.

FILE NO. 2327-41

TYNE BOULEVARD

THE CONTRACTOR SHALL REFER TO TDOT STANDARDS AND TECHNICAL SPECIFICATIONS FOR ANY WORK BEING COMPLETED IN A RIGHT-OF-WAY.

PAVEMENT MARKINGS

PERMANENT PAVEMENT LINE MARKINGS SHALL BE 4" ENHANCED FLATLINE THERMOPLASTIC INSTALLED TO PERMANENT STANDARDS.

 $\cap$ 

ERY

CHANCI

THE CONTRACTOR SHALL COMPLY WITH ALL PERTINENT PROVISIONS OF THE "MANUAL OF ACCIDENT PREVENTION IN CONSTRUCTION" ISSUED BY AOC OF AMERICA, INC. AND THE "SAFETY AND HEALTH REGULATIONS FOR CONSTRUCTION" ISSUED BY THE U.S. DEPARTMENT OF LABOR. IN EASEMENTS AND RIGHTS-OF-WAY, CONTRACTOR SHALL PROTECT AND RESTORE SAID PROPERTY TO A CONDITION SIMILAR OR EQUAL TO THAT EXISTING AT THE COMMENCEMENT OF CONSTRUCTION EXCEPT AS NOTED. NOTHING IN THE GENERAL NOTES OR PROVISIONS SHALL RELIEVE THE CONTRACTOR FROM HIS/HER RESPONSIBILITIES TOWARD THE SAFETY AND CONVENIENCE OF THE GENERAL PUBLIC AND THE RESIDENTS ALONG THE PROPOSED CONSTRUCTION AREA UTILITIES

PERMANENT PAVEMENT LINE MARKINGS SHALL BE 4" ENHANCED FLATLINE THERMOPLASTIC INSTALLED TO PERMANENT STANDARDS.

**GENERAL NOTES:** 

FOR ANY WORK BEING COMPLETED IN A RIGHT-OF-WAY.

THE CONTRACTOR SHALL CHECK ALL PLANS AND DIMENSIONS IN THE FIELD AND REPORT ANY DISCREPANCIES TO THE OWNER'S REPRESENTATIVE PRIOR

TO BEGINNING WORK.

TYNE BOULEVARD
 PAVEMENT RESURFACING
 TOTAL LENGTH: 2892 L.F. ±

THE CONTRACTOR SHALL REFER TO TDOT STANDARDS AND TECHNICAL SPECIFICATIONS

TYNE BOULEVARD

A,B` C5.00

(5)

1

FILE NO. 2327-41