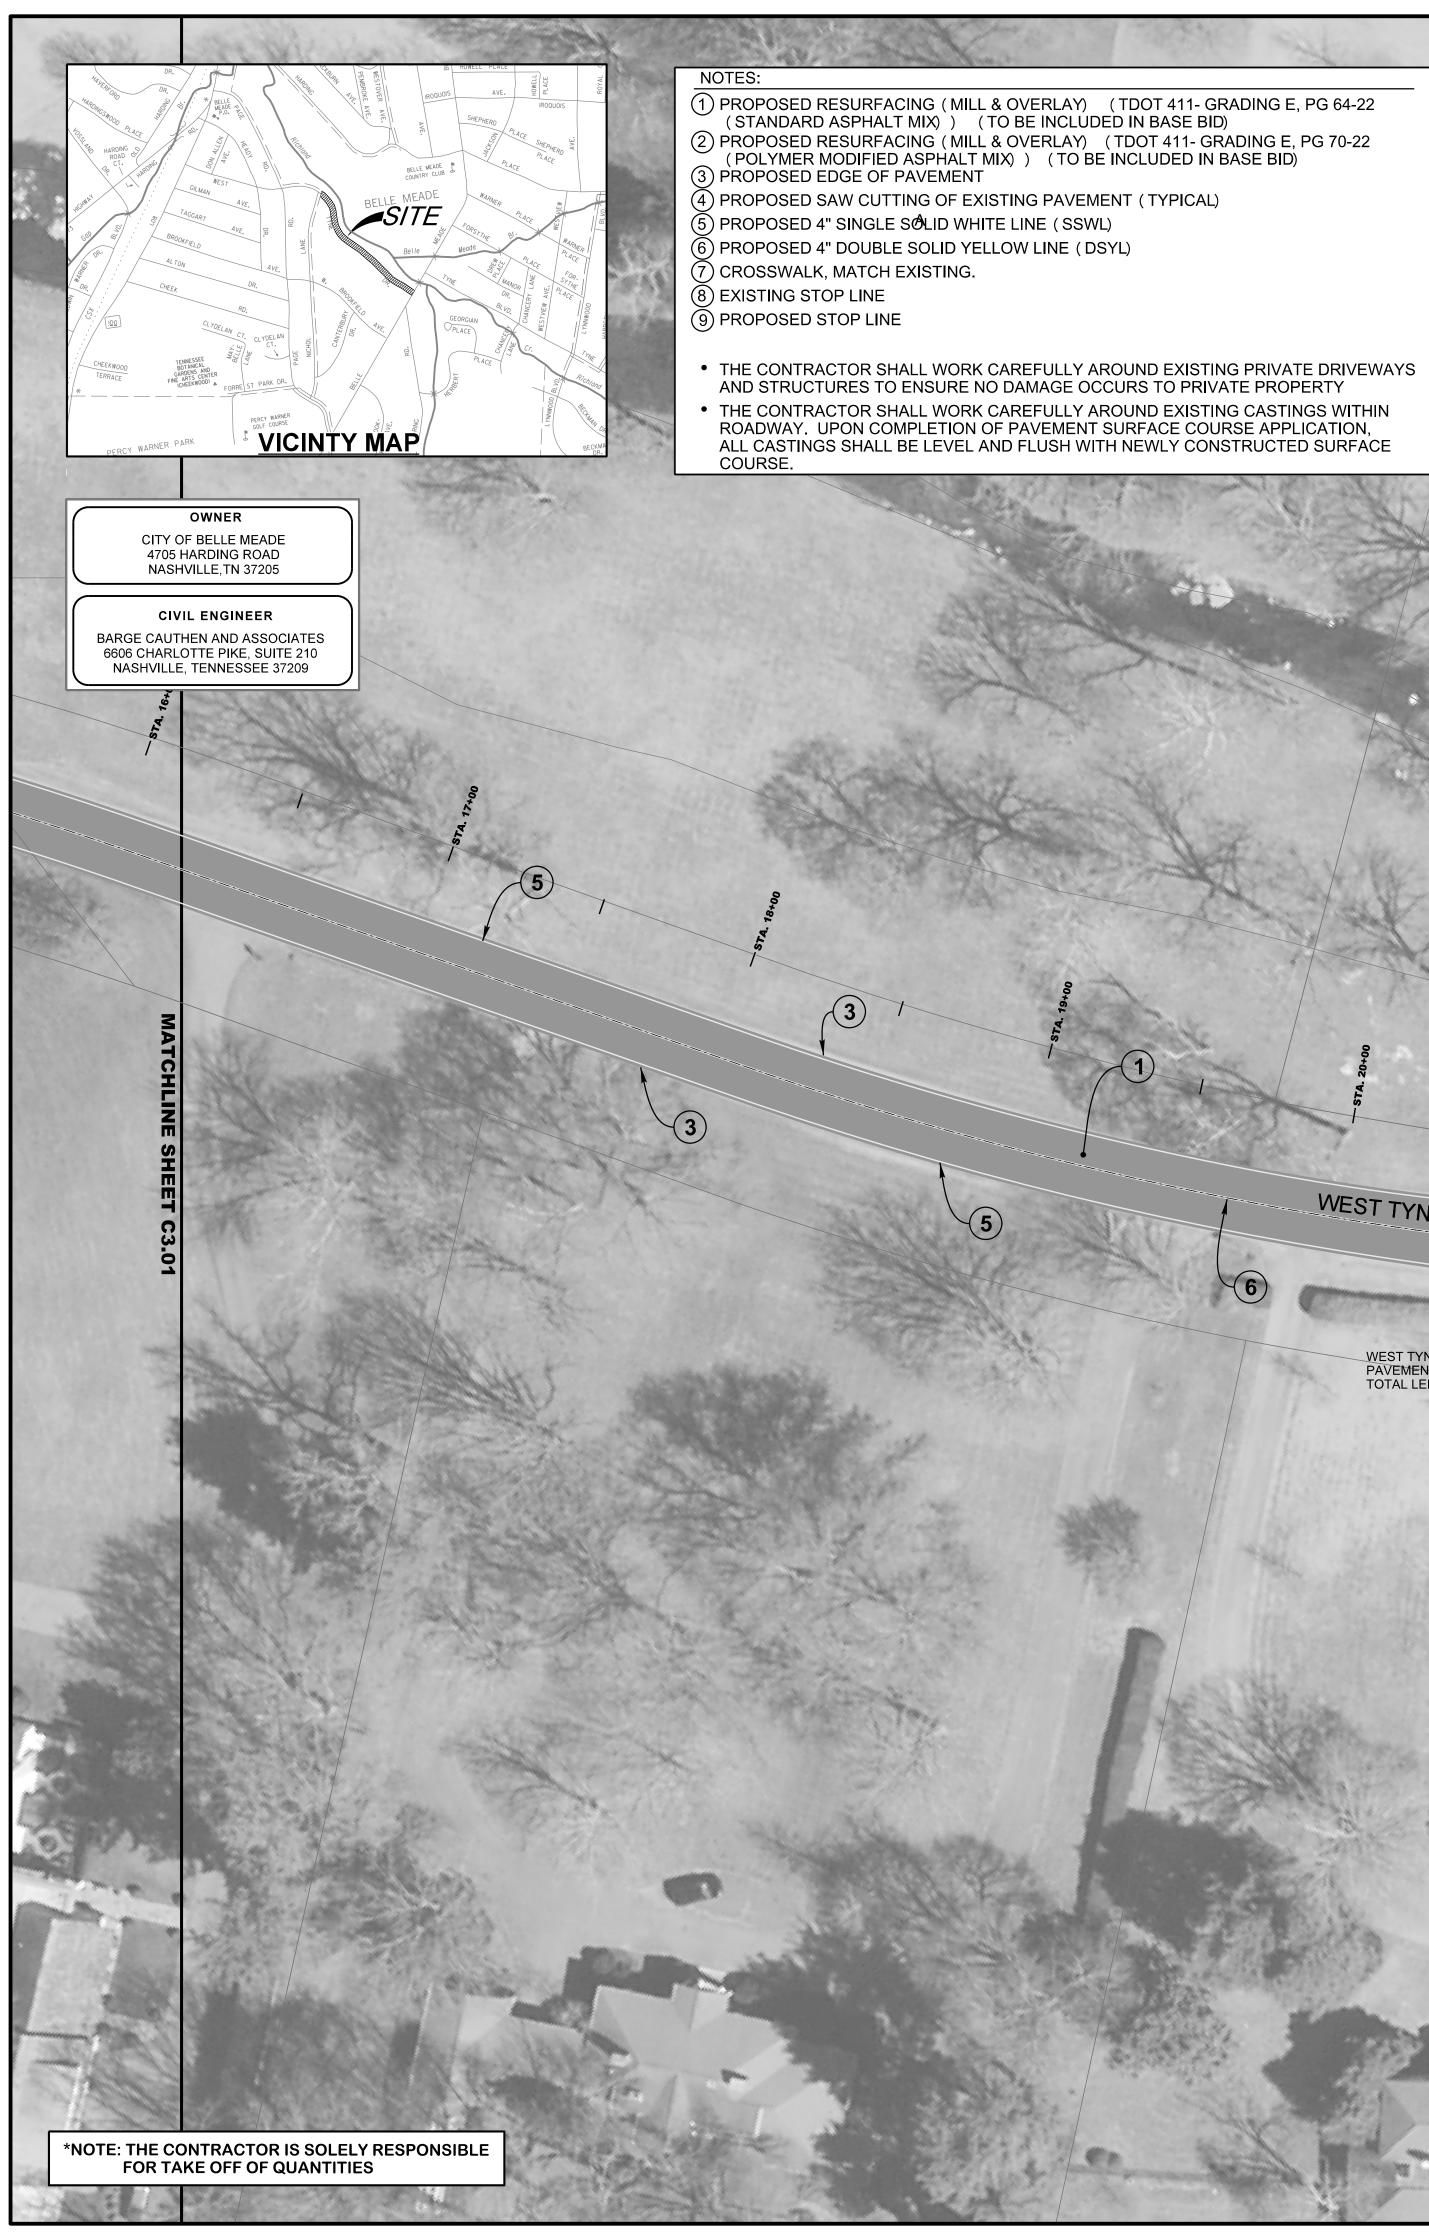

TO BEGINNING WORK.

TYNE BOULEVARD
 PAVEMENT RESURFACING
 TOTAL LENGTH: 2892 L.F. ±

THE CONTRACTOR SHALL REFER TO TDOT STANDARDS AND TECHNICAL SPECIFICATIONS

TYNE BOULEVARD

A,B` C5.00

(5)

1

FILE NO. 2327-41

A,B

C5.00

PAVEMENT RESURFACING TOTAL LENGTH: 2419 L.F. ±

WEST TYNE BOULEVARD -----