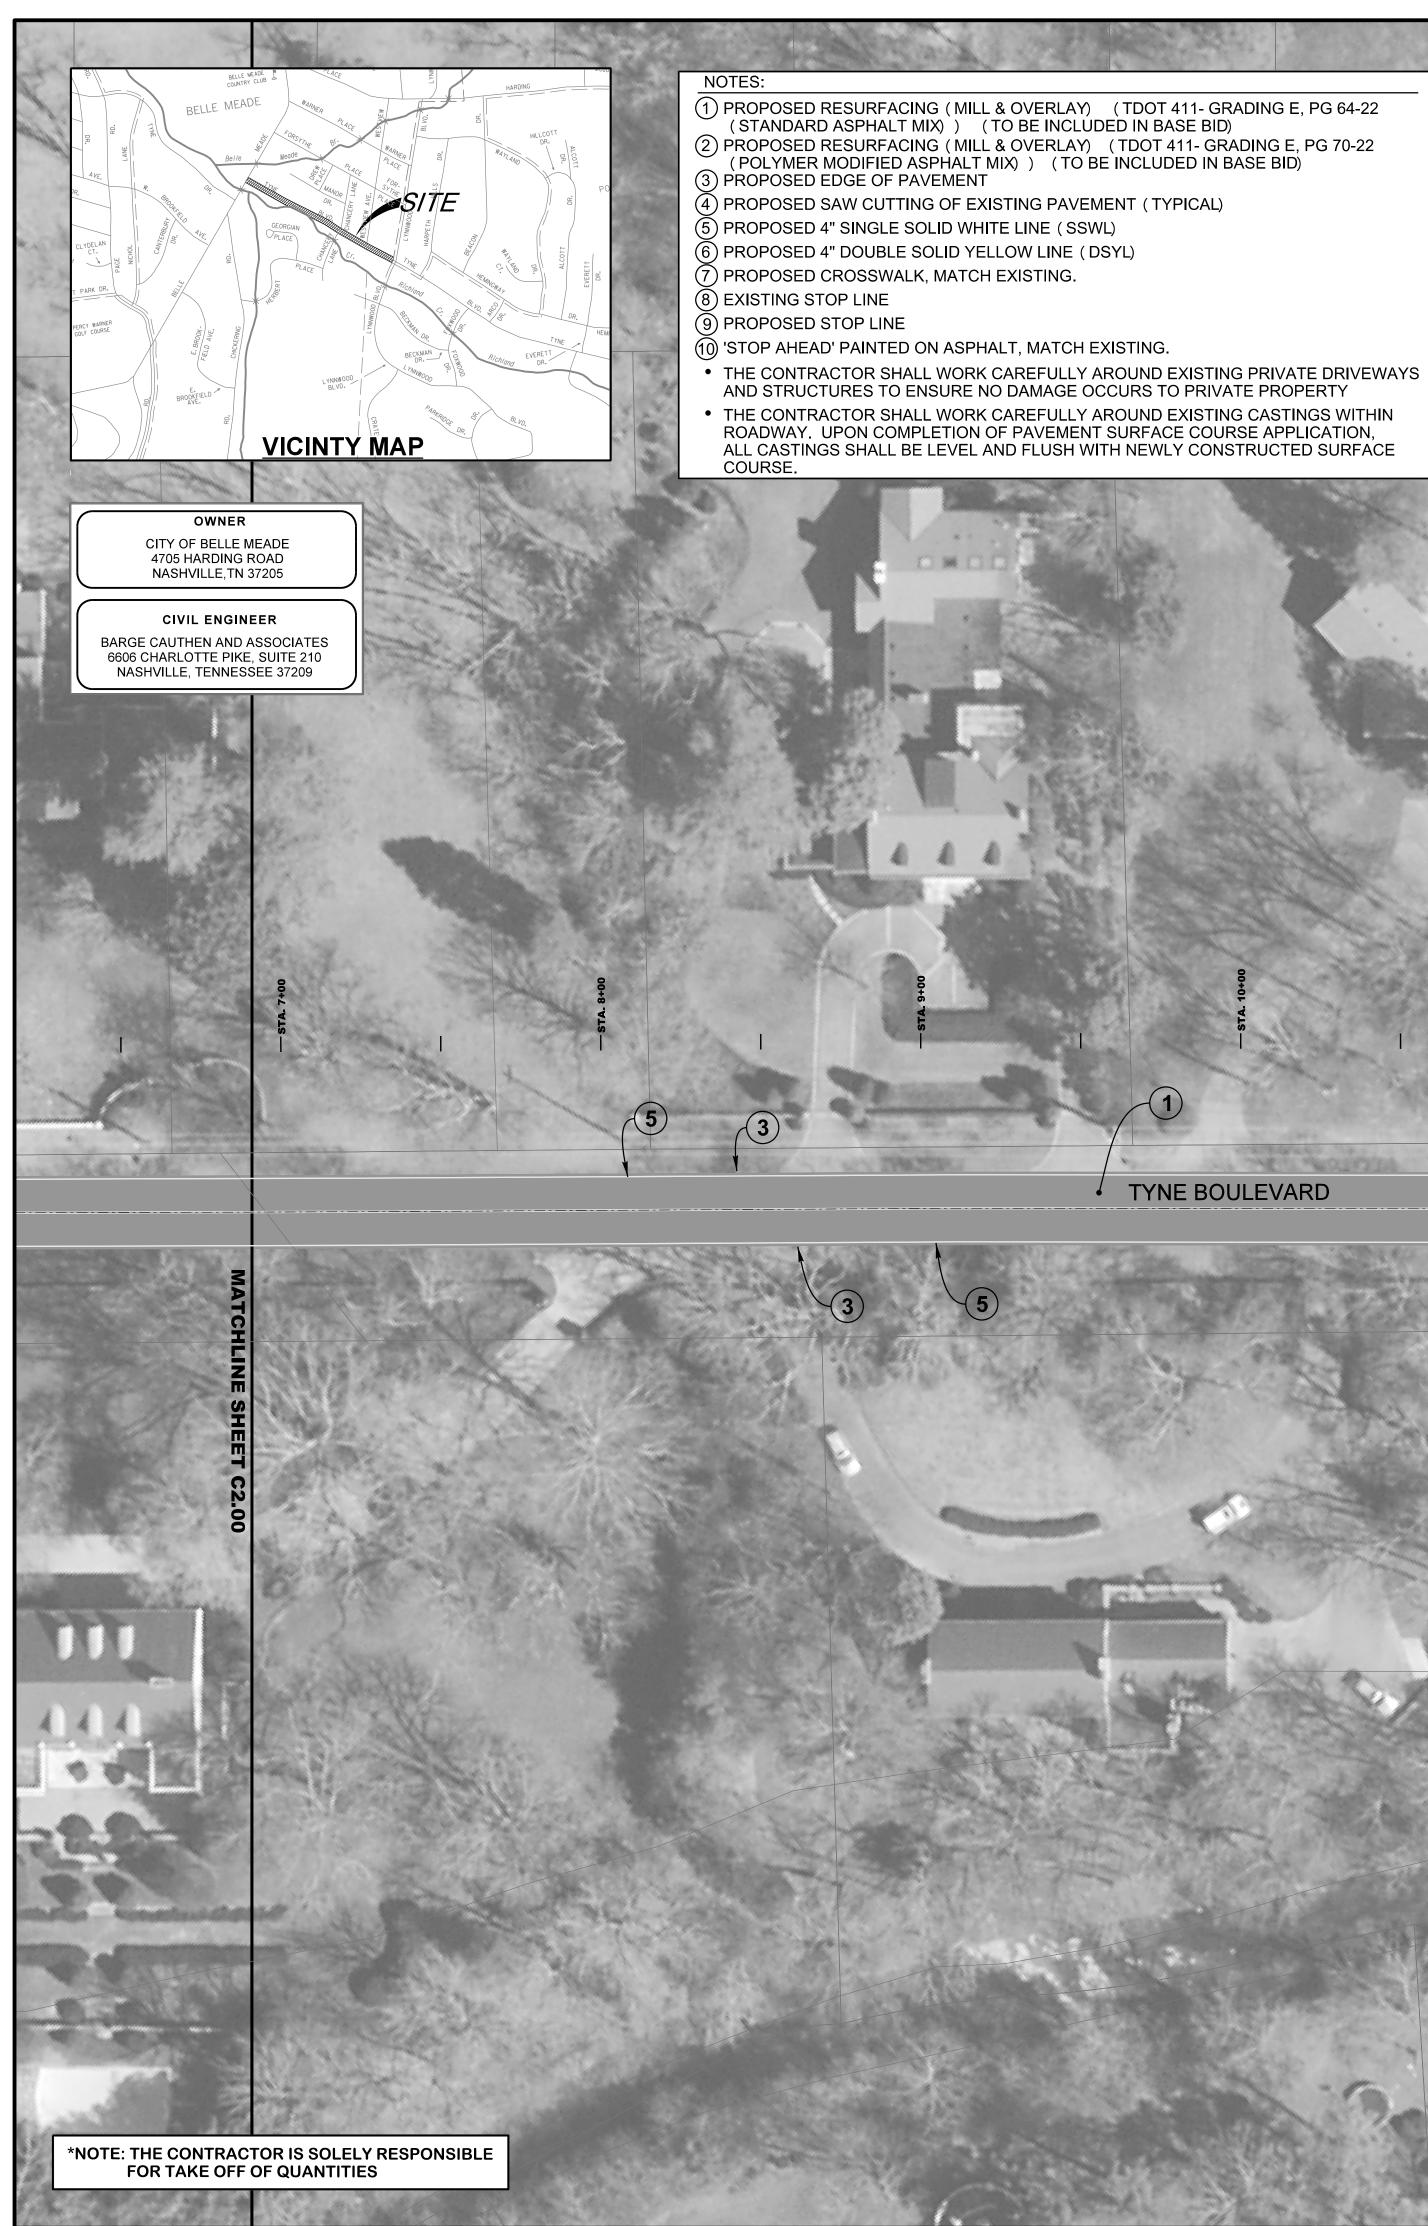

PAVEMENT MARKINGS

PERMANENT PAVEMENT LINE MARKINGS SHALL BE 4" ENHANCED FLATLINE THERMOPLASTIC INSTALLED TO PERMANENT STANDARDS.

FILE NO. 2327-41

TYNE BOULEVARD

THE CONTRACTOR SHALL REFER TO TDOT STANDARDS AND TECHNICAL SPECIFICATIONS FOR ANY WORK BEING COMPLETED IN A RIGHT-OF-WAY.

A,B

C5.00/

THE CONTRACTOR SHALL CHECK ALL PLANS AND DIMENSIONS IN THE FIELD AND REPORT ANY DISCREPANCIES TO THE OWNER'S REPRESENTATIVE PRIOR TO BEGINNING WORK.

THE CONTRACTOR SHALL CONFORM TO ALL LOCAL CODES AND OBTAIN ALL PERMITS PRIOR TO BEGINNING WORK.

TO BEGINNING WORK.

TYNE BOULEVARD
 PAVEMENT RESURFACING
 TOTAL LENGTH: 2892 L.F. ±

THE CONTRACTOR SHALL REFER TO TDOT STANDARDS AND TECHNICAL SPECIFICATIONS

TYNE BOULEVARD

A,B` C5.00

(5)

1

FILE NO. 2327-41