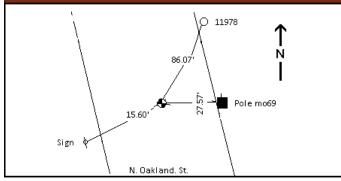

| 4301 BALL BILLYE                                       | D'ATTIEET, 1                  |                  | 70.0100   11 11 11.11DATE      | ANTICLOCATING.COM                                                                      |
|--------------------------------------------------------|-------------------------------|------------------|--------------------------------|----------------------------------------------------------------------------------------|
| Project: M-0618-0201-5302 ( N. Oakland & N. Pershing ) | Prepared                      | By: Stephen Ro   | ussell                         | Date: 2018-01-12                                                                       |
| City: Arlington                                        | State: VA                     | State: VA        |                                | Test Hole: 1 of                                                                        |
| General Location: 8 N. Oakland St.                     |                               |                  |                                |                                                                                        |
|                                                        |                               | UTILITY IN       | FORMATION                      |                                                                                        |
| Utility Size: 2 1/2"                                   | Material:                     | P.E.             |                                | Good Condition: YES                                                                    |
| Utility Type: Gas Line                                 |                               |                  |                                | Utility Owner: Washington Gas                                                          |
|                                                        | ΑI                            | DDITIONAL UTI    | LITY INFORMATION               |                                                                                        |
| Utility Size: 2"                                       | Material:                     | Steel            |                                | See Test Hole No.:                                                                     |
| Utility Type: Electric Conduit                         |                               |                  |                                | Utility Owner: Dominion                                                                |
|                                                        |                               | SITE CO          | NDITIONS                       |                                                                                        |
| Field Condition: Grass Area                            |                               |                  | Pavement thickness:            |                                                                                        |
| Ground Condition: Brown Soil                           |                               |                  |                                |                                                                                        |
|                                                        | FIRST 8                       | SECOND BEN       | CHMARK INFORMATION             | ı                                                                                      |
| 1st Elevation:                                         | n: 1st Benchmark Description: |                  |                                |                                                                                        |
| BM Check:                                              |                               |                  |                                |                                                                                        |
| 2nd Elevation:                                         | 2nd Benchmark Description:    |                  |                                |                                                                                        |
| Elevation Datum:                                       |                               |                  |                                |                                                                                        |
|                                                        |                               | FIELD MARKE      | R INFORMATION                  |                                                                                        |
| Type set: 60 D Nail                                    |                               |                  | Elevation: 215.45'             |                                                                                        |
| Offset/Direction: Nail is set C/L of the Configuration | n.                            |                  |                                |                                                                                        |
|                                                        |                               | PROFI            | LE VIEW                        |                                                                                        |
| A<br>O                                                 |                               | Top of utility f | ield measurement: <u>See N</u> | <u>lotes</u> <b>Elevation</b> :                                                        |
|                                                        |                               | Bottom of util   | ty field measurement:          | Elevation:                                                                             |
| Facing: Northwest Utility Width/Space                  | ing: 12"                      |                  |                                |                                                                                        |
| PLAN VIEW                                              |                               |                  |                                | COORDINATES                                                                            |
| ·  # \                                                 | •                             |                  | Northing:                      | Easting:                                                                               |
| Pan /                                                  | Ţ                             |                  |                                | COMMENTS/NOTES                                                                         |
| #8 19.00' 72' WV                                       | Ĭ                             |                  | -                              | arries an elevation of 214.34' (2" Steel) B = 2.43' to the on of 213.02' (2 1/2" P.E.) |