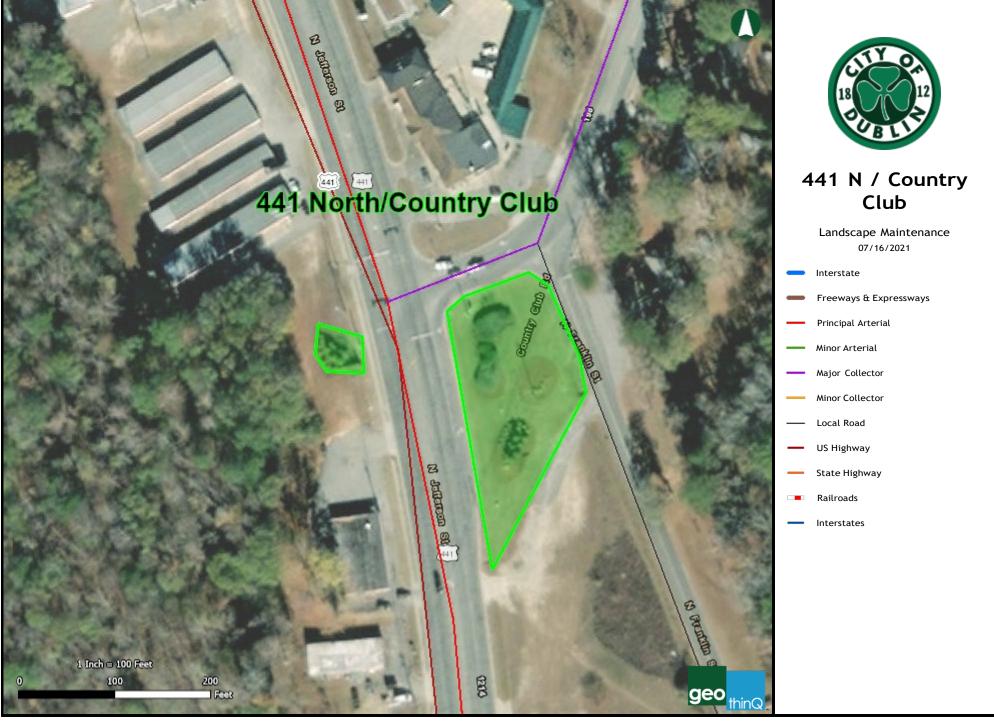

This map was created using geothinQ | www.geothinQ.com | Mapping Smart Land Decisions

This map was created using geothinQ | www.geothinQ.com | Mapping Smart Land Decisions

This map was created using geothinQ | www.geothinQ.com | Mapping Smart Land Decisions