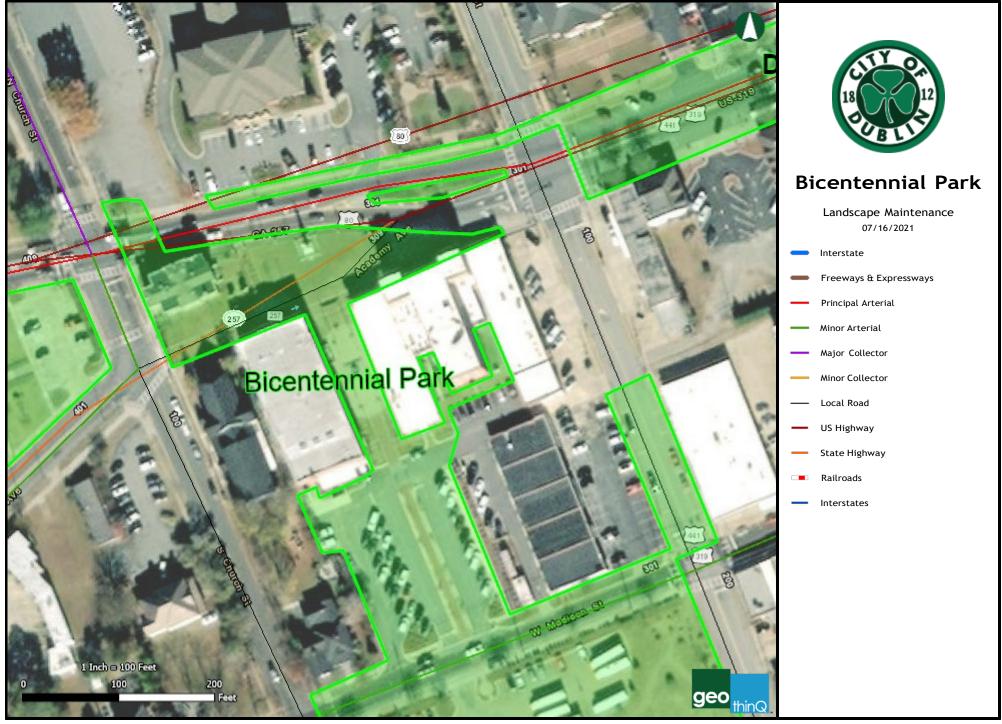

This map was created using geothinQ | www.geothinQ.com | Mapping Smart Land Decisions

This map was created using geothinQ  $\mid$  www.geothinQ.com  $\mid$  Mapping Smart Land Decisions

This map was created using geothinQ | www.geothinQ.com | Mapping Smart Land Decisions