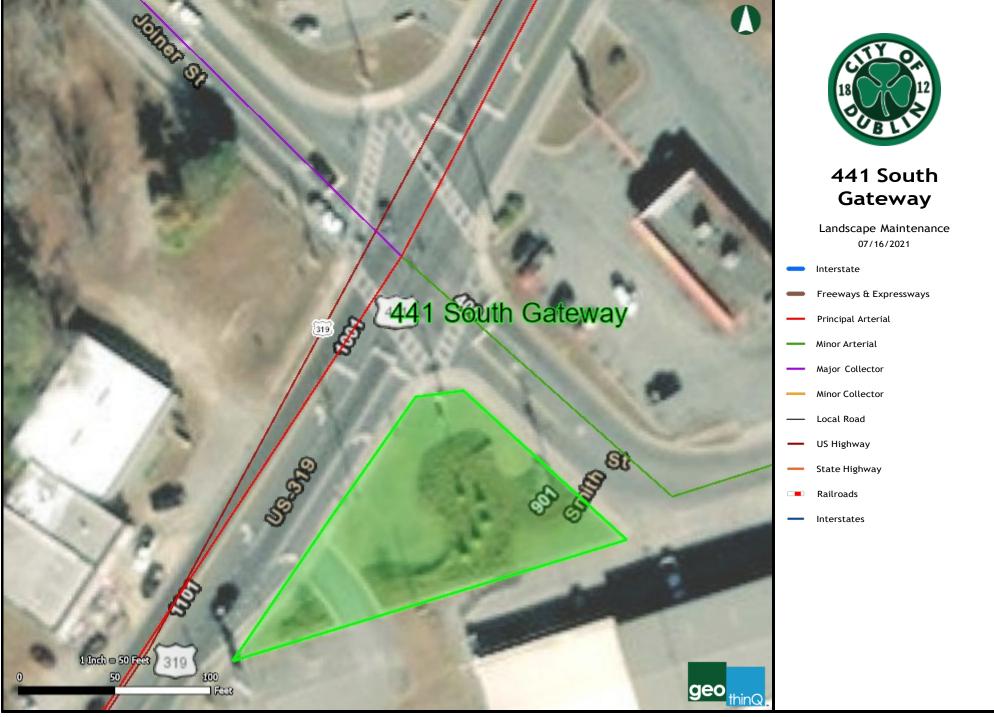

This map was created using geothinQ  $\mid$  www.geothinQ.com  $\mid$  Mapping Smart Land Decisions

This map was created using geothinQ  $\mid$  www.geothinQ.com  $\mid$  Mapping Smart Land Decisions

This map was created using geothinQ | www.geothinQ.com | Mapping Smart Land Decisions