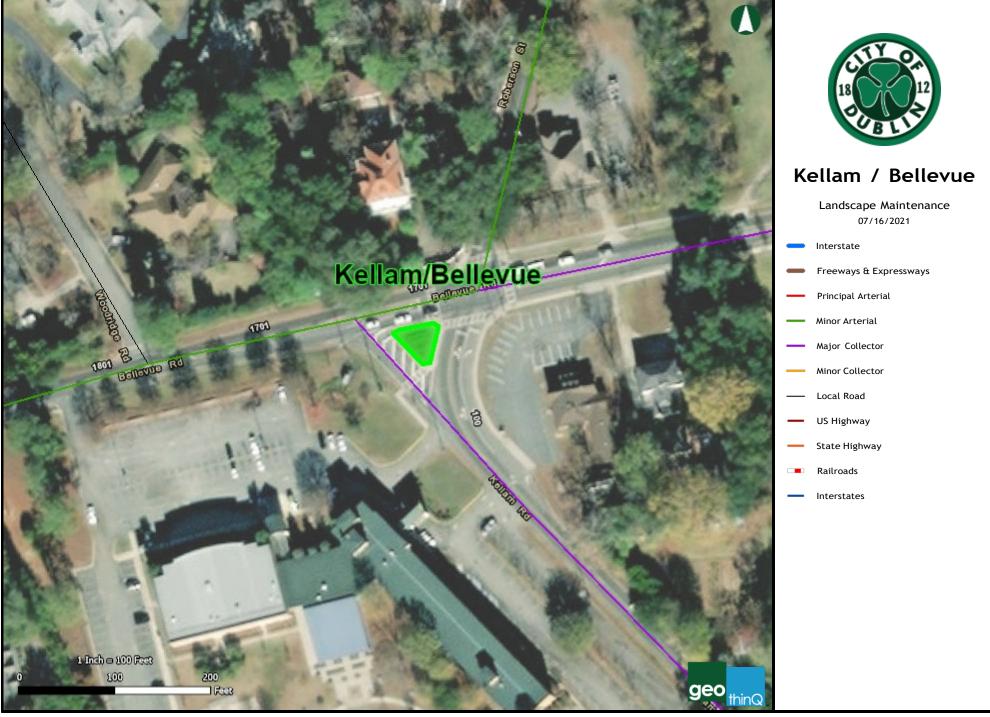

This map was created using geothinQ  $\mid$  www.geothinQ.com  $\mid$  Mapping Smart Land Decisions

This map was created using geothinQ  $\mid$  www.geothinQ.com  $\mid$  Mapping Smart Land Decisions

This map was created using geothinQ | www.geothinQ.com | Mapping Smart Land Decisions