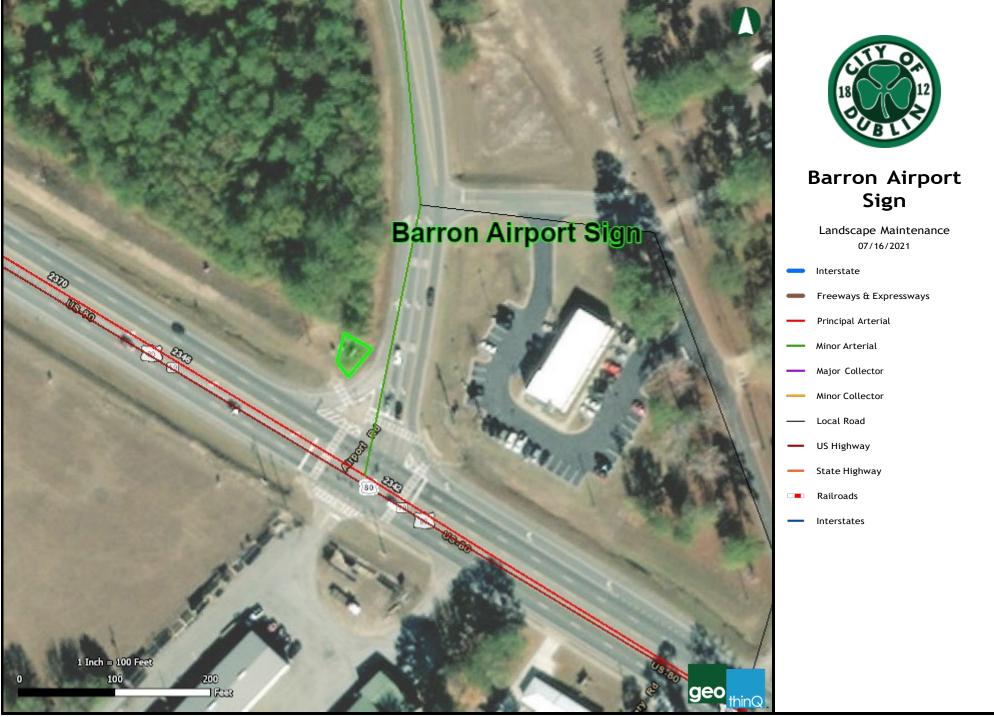

This map was created using geothinQ  $\mid$  www.geothinQ.com  $\mid$  Mapping Smart Land Decisions

This map was created using geothinQ | www.geothinQ.com | Mapping Smart Land Decisions

This map was created using geothinQ | www.geothinQ.com | Mapping Smart Land Decisions