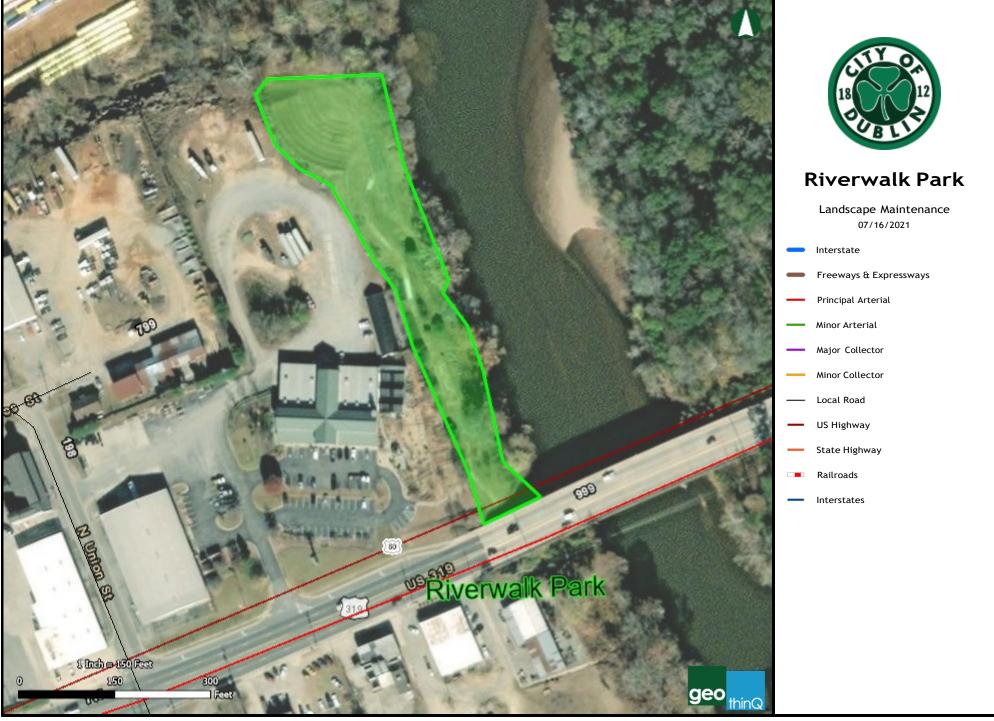

This map was created using geothinQ | www.geothinQ.com | Mapping Smart Land Decisions

This map was created using geothinQ | www.geothinQ.com | Mapping Smart Land Decisions

This map was created using geothinQ | www.geothinQ.com | Mapping Smart Land Decisions