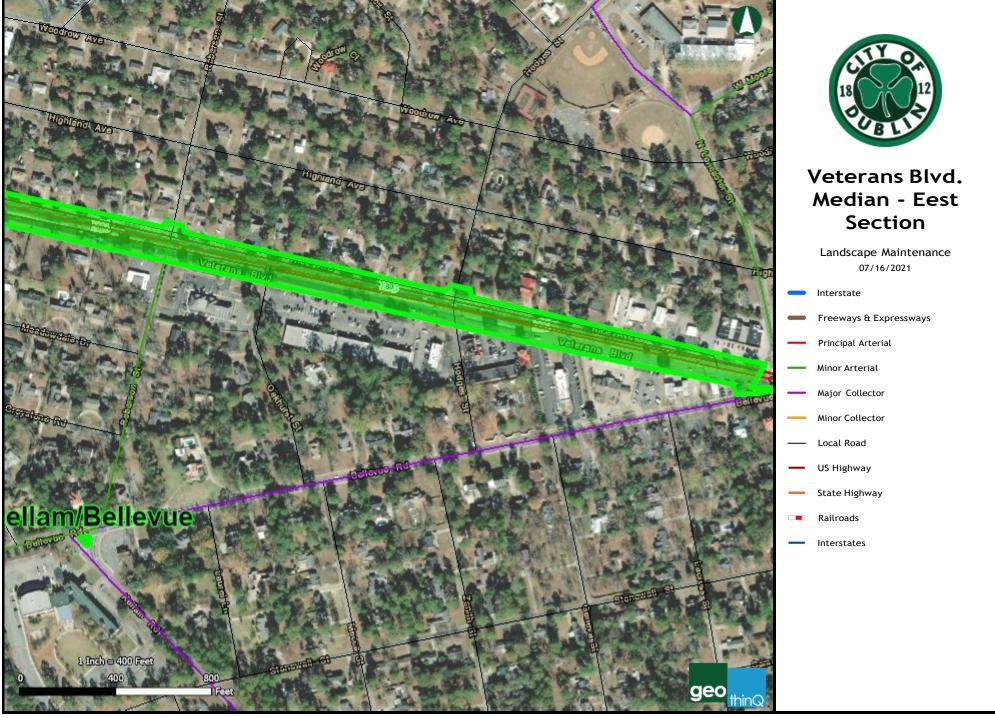

This map was created using geothinQ | www.geothinQ.com | Mapping Smart Land Decisions

This map was created using geothinQ  $\mid$  www.geothinQ.com  $\mid$  Mapping Smart Land Decisions

This map was created using geothinQ | www.geothinQ.com | Mapping Smart Land Decisions