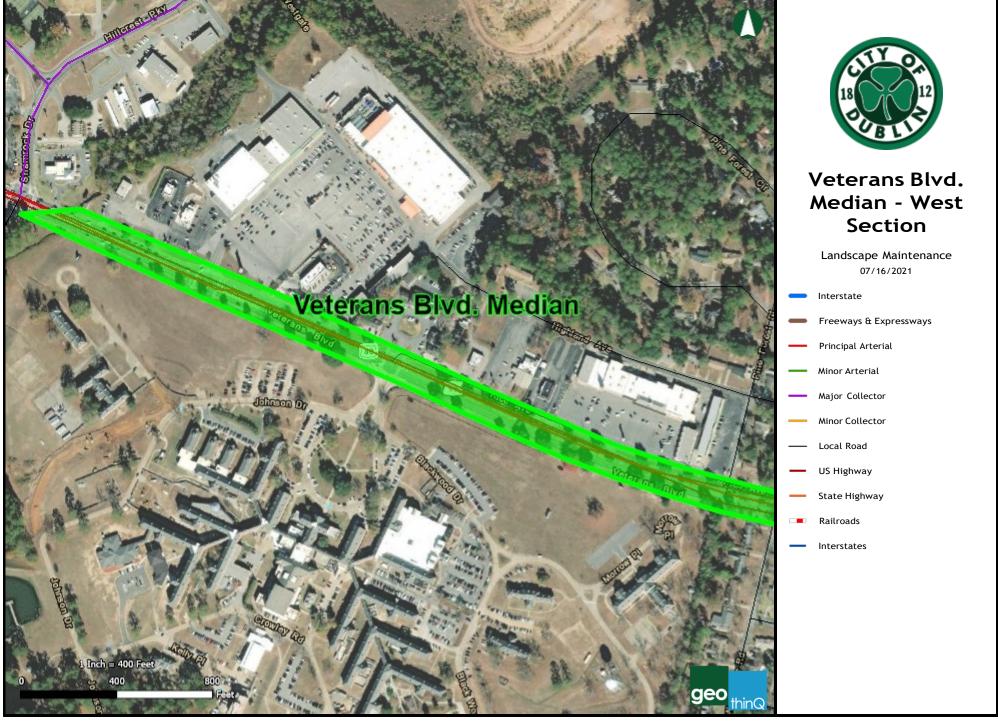

This map was created using geothinQ | www.geothinQ.com | Mapping Smart Land Decisions

This map was created using geothinQ | www.geothinQ.com | Mapping Smart Land Decisions

This map was created using geothinQ | www.geothinQ.com | Mapping Smart Land Decisions