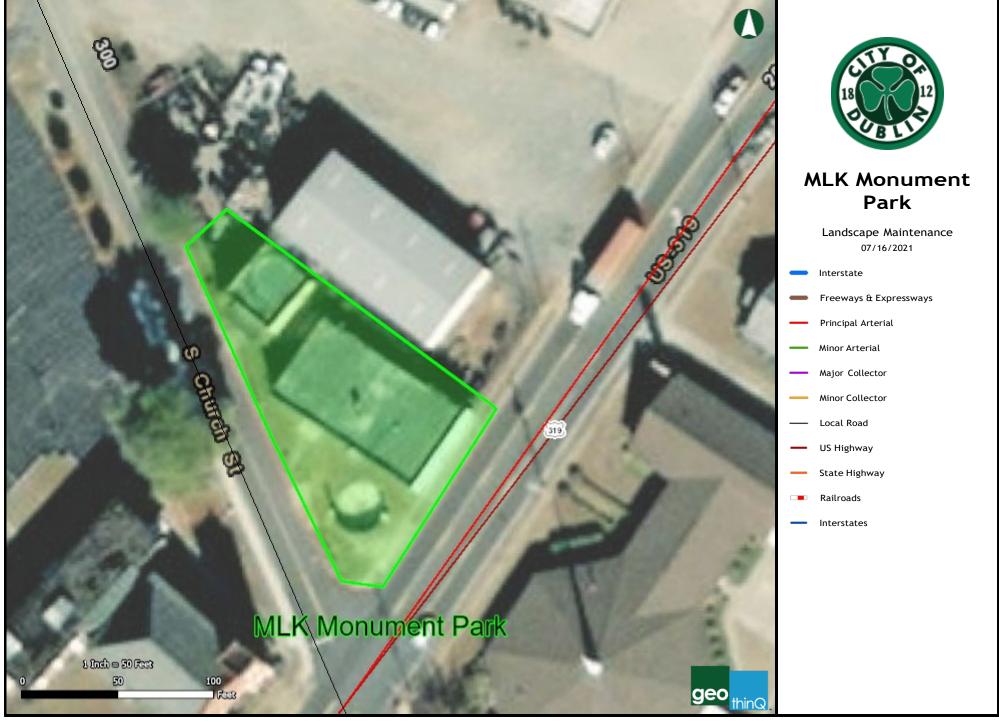

This map was created using geothinQ | www.geothinQ.com | Mapping Smart Land Decisions

This map was created using geothinQ  $\mid$  www.geothinQ.com  $\mid$  Mapping Smart Land Decisions

This map was created using geothinQ | www.geothinQ.com | Mapping Smart Land Decisions