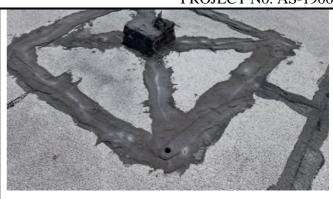

| Floors: All                 |            | Building Size: 4,323 SQ FT±                                                                                                                                |
|-----------------------------|------------|------------------------------------------------------------------------------------------------------------------------------------------------------------|
| BUILDING MATERIALS/         |            | * Tested for ACM's                                                                                                                                         |
| CONSTRUCTION                | SQ FT      |                                                                                                                                                            |
| EXTERIOR                    |            |                                                                                                                                                            |
| STRUCTURE:                  |            | CONCRETE FOUNDATION, BRICK&MORTAR WALLS                                                                                                                    |
| EXTERIOR COVERING:          |            | *STUCCO WALL COVERING, BRICK&MORTAR                                                                                                                        |
| EXTERIOR COATING:           |            | PAINT                                                                                                                                                      |
| DOORS:                      |            | METAL/GLASS                                                                                                                                                |
| WINDOWS:                    |            | STOREFRONT ALUMINUM FRAMED WINDOWS                                                                                                                         |
| ROOF MATERIALS:             |            | *ASPHALT TAR FLASHING, *BLACK TAR-LIKE MEMBRANE, *FELT MEMBRANE                                                                                            |
| ROOF INSULATION:            |            | NONE                                                                                                                                                       |
| EAVES:                      |            | NONE                                                                                                                                                       |
| ROOF DRAIN:                 |            | PVC                                                                                                                                                        |
| INTERIOR                    |            |                                                                                                                                                            |
| FLOOR COVERING:             |            | *9X9 FLOOR TILES W/MASTIC, NON-SUSPECT CERAMIC/PORCELAIN TILE, NON-SUSPECT WOOD LAMINATE FLOORING                                                          |
| WALL COVERING:              |            | *SHEETROCK W/ASSOCIATED JOINT COMPOUNDS, *INTERIOR STUCCO WALL COVERING, NON-SUSPECT WOOD PANEL WALLS                                                      |
| CEILING MATERIALS:          |            | *SHEETROCK W/ASSOCIATED *JOINT COMPOUNDS, *CONCRETE CEILINGS W/SPRAYED TEXTURE, *10X10 WHITE CEILING TILES, *SHEETROCK CEILINGS W/*SPRAYED CEILING TEXTURE |
| WATERPROOFING:              |            | NONE                                                                                                                                                       |
| FIRE DOORS:                 |            | NONE                                                                                                                                                       |
| MECHANICAL                  |            |                                                                                                                                                            |
| FURNACE/ BOILER JACKET:     |            | NONE                                                                                                                                                       |
| EXHAUST BREECHING:          |            | NONE                                                                                                                                                       |
| PIPE INSULATION             |            | NONE                                                                                                                                                       |
| FITTING INSULATION:         |            | NONE                                                                                                                                                       |
| HEAT SHIELDS:               |            | NONE                                                                                                                                                       |
| EXPANSION TANK INSULATION:  |            | NONE                                                                                                                                                       |
| PIPE INSULATION:            |            | NONE                                                                                                                                                       |
| FITTING INSULATION:         |            | NONE                                                                                                                                                       |
| HVAC DUCTWORK:              |            | NONE                                                                                                                                                       |
| FLEX CONNECTORS:            |            | NONE                                                                                                                                                       |
|                             |            |                                                                                                                                                            |
| NOTE: THERE WERE NO OTHER S | SUSPECT M. | ATERIALS IDENTIFIED                                                                                                                                        |