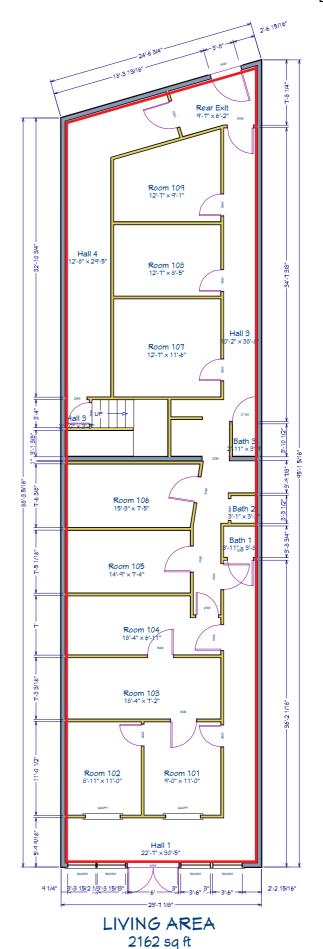

#### **4.1 Suspect Material Data Table**

**Project Name: AS1906 – Commercial Property Inspector Name: Jeremy Hudson** 

507 9<sup>th</sup> Ave. N. Myrtle Beach, SC Site: Date: 23 July 2019

| HA<br># | AC<br>M                                                             | MATERIAL<br>DESCRIPTION                                        | CATEGORY         | FRIABLE<br>F/NF | QUANTITY<br>SQ FT±    | NO.<br>SAMPLE<br>TAKEN | PRESENT<br>CONDITION                                       | POTENTIAL<br>FOR<br>DISTURBANCE | COMMENTS                                                        |  |
|---------|---------------------------------------------------------------------|----------------------------------------------------------------|------------------|-----------------|-----------------------|------------------------|------------------------------------------------------------|---------------------------------|-----------------------------------------------------------------|--|
| 1       | ND                                                                  | 12X12 FLOOR TILES<br>W/MASTIC                                  | MISC             |                 | 2,162 SQ<br>FT±       | 3                      | G                                                          | LPD                             | ND                                                              |  |
|         | LOCA                                                                | TION: HALL 1, 2, 3, 4, REAR EXIT, RO                           | OMS, 101,102,103 | ,104,105,106,1  | 07,108,109, BATH 1    |                        | NOTE:                                                      |                                 |                                                                 |  |
| 2       | P                                                                   | 9X9 FLOOR TILES<br>W/MASTIC                                    | MISC             | *NF             | 471 SQ FT±            | 3                      | G                                                          | LPD                             | 3% CHRYSOTILE PRESENT IN TILES<br>NAD IN MASTIC                 |  |
|         | LOCA                                                                | TION: STAIRS, HALL 5, ROOMS 204 &                              | 205              |                 |                       |                        | NOTE: *CUF                                                 | RENTLY NF BUT M                 | MAY BECOME FRIABLE BASED ON REMOVAL                             |  |
| 20      | ND                                                                  | SHEETROCK WALLS<br>(GROUND LEVEL)                              | SURF             |                 | 4,985 SQ<br>FT±       | 5                      | G                                                          | LPD                             | ND                                                              |  |
|         | LOCA                                                                | TION: ALL ROOMS (GROUND LEVEL                                  | )                |                 |                       |                        | NOTE:                                                      |                                 |                                                                 |  |
| 21      | P                                                                   | INTERIOR STUCCO WALL COVERING                                  | SURF             | F               | 2,480 SQ<br>FT±       | 5                      | G                                                          | LPD                             | 2% CHRYSOTILE PRESENT IN CHALKY<br>JOINT COMPOUND-LIKE MATERIAL |  |
|         | LOCA                                                                | TION: INTERIOR "PERIMETER" WAL                                 | LS (ORIGINAL FI  | NISH)           |                       |                        | NOTE: MOST OF THIS MATERIAL IS COVERED BY NAD SHEETROCK WA |                                 |                                                                 |  |
| 22      | ND                                                                  | SHEETROCK WALLS<br>(2 <sup>ND</sup> LEVEL)                     | SURF             |                 | 3,950 SQ<br>FT±       | 5                      | G                                                          | LPD                             | ND                                                              |  |
|         | LOCA                                                                | TION: ALL ROOMS (2 <sup>ND</sup> LEVEL)                        |                  |                 |                       |                        | NOTE:                                                      |                                 |                                                                 |  |
| 30      | ND                                                                  | CONCRETE CEILING<br>W/SPRAYED TEXTURE                          | SURF             |                 | 2,162 SQ<br>FT±       | 5                      | G                                                          | LPD                             | ND                                                              |  |
| 30      | LOCA                                                                | TION: HALL 1 & 2, ROOMS 101, 102, 1<br>REMAINDER OF GROUND LEV |                  | *               |                       |                        | NOTE:                                                      |                                 |                                                                 |  |
| 31      | ND                                                                  | 10X10 WHITE CEILING<br>TILES (DROP CEILING)                    | MISC             |                 | $800~\text{SQ FT}\pm$ | 3                      | D                                                          | LPD                             | ND                                                              |  |
|         | LOCATION: HALL 2, 3, 4, ROOMS 107, 108, 109, REAR EXIT, BATH 3      |                                                                |                  |                 |                       |                        | NOTE:                                                      |                                 |                                                                 |  |
| 32      | ND                                                                  | SHEETROCK CEILINGS<br>(2 <sup>ND</sup> LEVEL)                  | SURF             |                 | 2,161 SQ<br>FT±       | 5                      | G                                                          | LPD                             | ND                                                              |  |
|         | LOCA                                                                | TION: ALL ROOMS (2 <sup>ND</sup> LEVEL)                        |                  |                 |                       |                        | NOTE:                                                      |                                 |                                                                 |  |
|         | ACIAD A SPECTOS EINDINGS D. DOSTENIE (N.) AND MONDETECT DESCRIPTION |                                                                |                  |                 |                       |                        |                                                            |                                 |                                                                 |  |

#### **4.1 Suspect Material Data Table**

**Project Name: AS1906 – Commercial Property Inspector Name: Jeremy Hudson** 507 9<sup>th</sup> Ave. N. Myrtle Beach, SC Site: Date: 23 July 2019

| HA<br># | AC<br>M   | MATERIAL<br>DESCRIPTION                    | CATEGORY                     | FRIABLE<br>F/NF | QUANTITY<br>SQ FT± | NO.<br>SAMPLE<br>TAKEN | PRESENT<br>CONDITION | POTENTIAL<br>FOR<br>DISTURBANCE | COMMENTS |
|---------|-----------|--------------------------------------------|------------------------------|-----------------|--------------------|------------------------|----------------------|---------------------------------|----------|
| 33      | ND        | STIPPLE CEILING<br>TEXTURE                 | SURF                         |                 | 1,200 SQ<br>FT±    | 3                      | G                    | LPD                             | ND       |
|         | LOCA      | TION: ROOMS 201, 202, 203, BATHS 4         | & 5                          |                 |                    |                        | NOTE:                |                                 |          |
| 40      | ND        | JOINT COMPOUND<br>(GROUND LEVEL)           | SURF                         |                 | 4,985 SQ<br>FT±    | 5                      | G                    | LPD                             | ND       |
|         | LOCA      | TION: ALL ROOMS ASSOCIATED WIT             | ΓH *HA20 SHEET               | ROCK WALL       | S                  |                        | NOTE:                |                                 |          |
| 41      | ND        | JOINT COMPOUND<br>(2 <sup>ND</sup> LEVEL)  | SURF                         |                 | 6,111 SQ<br>FT±    | 7                      | G                    | LPD                             | ND       |
| 71      | LOCA      | TION: ALL ROOMS ASSOCIATED WIT<br>CEILINGS | ΓΗ *HA22 SHEET               | ROCK WALL       | S & *HA32 SHEETR   | ROCK                   | NOTE:                |                                 |          |
| 50      | ND        | EXTERIOR STUCCO WALL COVERING              | SURF                         |                 | 522 SQ FT±         | 3                      | G                    | LPD                             | ND       |
|         | LOCA      | TION: EXTERIOR WALLS – NORTH SI            | IDE / 9 <sup>TH</sup> AVE N. |                 |                    |                        | NOTE:                |                                 |          |
| 80      | ND        | ROOFING MATERIALS –<br>CORE SAMPLES        | MISC                         |                 | 2,162 SQ<br>FT±    | 3                      | G                    | LPD                             | ND       |
|         | LOCA      | TION: ENTIRE ROOF, VARIOUS LOCA            | ATIONS                       |                 |                    |                        | NOTE:                |                                 |          |
|         |           |                                            |                              |                 |                    |                        |                      |                                 |          |
|         | LOCA      | TION:                                      |                              | L               |                    | <u> </u>               | NOTE:                |                                 |          |
|         |           |                                            |                              |                 |                    |                        |                      |                                 |          |
|         |           |                                            |                              |                 |                    |                        |                      |                                 |          |
|         | LOCATION: |                                            |                              |                 |                    |                        |                      | <u> </u>                        |          |
|         |           |                                            |                              |                 |                    |                        |                      |                                 |          |
|         | LOCA      | TION:                                      | 1                            | I               |                    | ı                      | NOTE:                | 1                               |          |