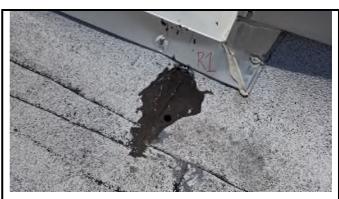

A visual description of building materials found within the facility would include floor coverings of \*12x12 Floor Tiles w/Mastic, \*9x9 Floor Tiles w/Mastic, non-suspect Ceramic/Porcelain Tile and non-suspect wood laminate flooring. Ceiling coverings consisted of Concrete w/\*Sprayed Ceiling Texture, \*10x10 White Ceiling Tiles, and \*Sheetrock Ceilings w/\*Stipple Ceiling Texture. Interior walls consisted of Brick and Mortar w/\*Stucco-Like Wall Covering, non-suspect wood paneling and \*Sheetrock w/associated \*Joint Compounds. There was no insulation observed within the interior wall cavities. The roof consisted of a Build-Up Roof System with multiple layers of \*Asphalt/Tar-Like Membrane and \*Asphalt/Tar Flashing.

| Floors: All                 |            | Building Size: 4,323 SQ FT±                                                                                                                                |
|-----------------------------|------------|------------------------------------------------------------------------------------------------------------------------------------------------------------|
| BUILDING MATERIALS/         |            | * Tested for ACM's                                                                                                                                         |
| CONSTRUCTION                | SQ FT      |                                                                                                                                                            |
| EXTERIOR                    |            |                                                                                                                                                            |
| STRUCTURE:                  |            | CONCRETE FOUNDATION, BRICK&MORTAR WALLS                                                                                                                    |
| EXTERIOR COVERING:          |            | *STUCCO WALL COVERING, BRICK&MORTAR                                                                                                                        |
| EXTERIOR COATING:           |            | PAINT                                                                                                                                                      |
| DOORS:                      |            | METAL/GLASS                                                                                                                                                |
| WINDOWS:                    |            | STOREFRONT ALUMINUM FRAMED WINDOWS                                                                                                                         |
| ROOF MATERIALS:             |            | *ASPHALT TAR FLASHING, *BLACK TAR-LIKE MEMBRANE, *FELT MEMBRANE                                                                                            |
| ROOF INSULATION:            |            | NONE                                                                                                                                                       |
| EAVES:                      |            | NONE                                                                                                                                                       |
| ROOF DRAIN:                 |            | PVC                                                                                                                                                        |
| INTERIOR                    |            |                                                                                                                                                            |
| FLOOR COVERING:             |            | *9X9 FLOOR TILES W/MASTIC, NON-SUSPECT CERAMIC/PORCELAIN TILE, NON-SUSPECT WOOD LAMINATE FLOORING                                                          |
| WALL COVERING:              |            | *SHEETROCK W/ASSOCIATED JOINT COMPOUNDS, *INTERIOR STUCCO WALL COVERING, NON-SUSPECT WOOD PANEL WALLS                                                      |
| CEILING MATERIALS:          |            | *SHEETROCK W/ASSOCIATED *JOINT COMPOUNDS, *CONCRETE CEILINGS W/SPRAYED TEXTURE, *10X10 WHITE CEILING TILES, *SHEETROCK CEILINGS W/*SPRAYED CEILING TEXTURE |
| WATERPROOFING:              |            | NONE                                                                                                                                                       |
| FIRE DOORS:                 |            | NONE                                                                                                                                                       |
| MECHANICAL                  |            |                                                                                                                                                            |
| FURNACE/ BOILER JACKET:     |            | NONE                                                                                                                                                       |
| EXHAUST BREECHING:          |            | NONE                                                                                                                                                       |
| PIPE INSULATION             |            | NONE                                                                                                                                                       |
| FITTING INSULATION:         |            | NONE                                                                                                                                                       |
| HEAT SHIELDS:               |            | NONE                                                                                                                                                       |
| EXPANSION TANK INSULATION:  |            | NONE                                                                                                                                                       |
| PIPE INSULATION:            |            | NONE                                                                                                                                                       |
| FITTING INSULATION:         |            | NONE                                                                                                                                                       |
| HVAC DUCTWORK:              |            | NONE                                                                                                                                                       |
| FLEX CONNECTORS:            |            | NONE                                                                                                                                                       |
|                             |            |                                                                                                                                                            |
| NOTE: THERE WERE NO OTHER S | SUSPECT M. | ATERIALS IDENTIFIED                                                                                                                                        |