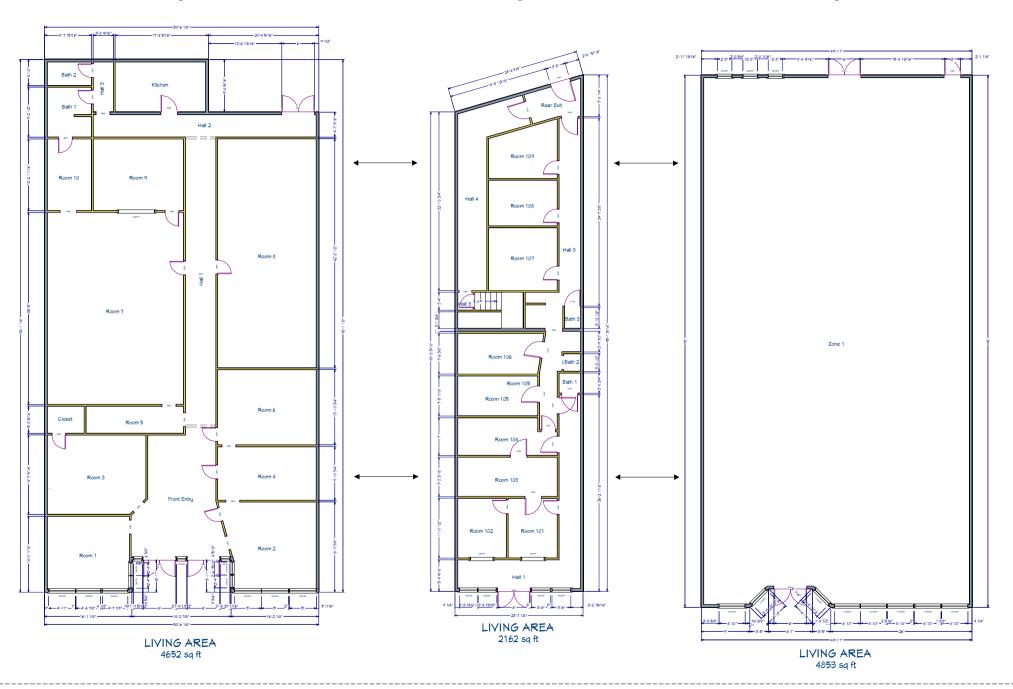

The subject building, total approximately 4,323 Sq Ft  $\pm$  is a two story commercial structure that was previously used as for office space. The ground level of the facility consists of multiple rooms of various size, divided by partition walls, with a long corridor running along the west side of the building, from front to back. The rear portion of the structure has a rear exit, with a corridor leading to a stairwell that leads to the second level. The second level consists of a large open space on the north side of the building, with several offices and bathrooms on the south side. There were no indications that it had ever been utilized for the manufacturing and/or storage of materials that would be considered a threat to human health. Information gained would indicate that the building was constructed in 1950, but has undergone several renovations since the original construction.

#### **4.1 Suspect Material Data Table**

**Project Name: AS1906 – Commercial Property Inspector Name: Jeremy Hudson** 

507 9<sup>th</sup> Ave. N. Myrtle Beach, SC Site: Date: 23 July 2019

| HA<br># | AC<br>M                                                             | MATERIAL<br>DESCRIPTION                                        | CATEGORY         | FRIABLE<br>F/NF | QUANTITY<br>SQ FT±    | NO.<br>SAMPLE<br>TAKEN | PRESENT<br>CONDITION                                       | POTENTIAL<br>FOR<br>DISTURBANCE | COMMENTS                                                        |  |
|---------|---------------------------------------------------------------------|----------------------------------------------------------------|------------------|-----------------|-----------------------|------------------------|------------------------------------------------------------|---------------------------------|-----------------------------------------------------------------|--|
| 1       | ND                                                                  | 12X12 FLOOR TILES<br>W/MASTIC                                  | MISC             |                 | 2,162 SQ<br>FT±       | 3                      | G                                                          | LPD                             | ND                                                              |  |
|         | LOCA                                                                | TION: HALL 1, 2, 3, 4, REAR EXIT, RO                           | OMS, 101,102,103 | ,104,105,106,1  | 07,108,109, BATH 1    |                        | NOTE:                                                      |                                 |                                                                 |  |
| 2       | P                                                                   | 9X9 FLOOR TILES<br>W/MASTIC                                    | MISC             | *NF             | 471 SQ FT±            | 3                      | G                                                          | LPD                             | 3% CHRYSOTILE PRESENT IN TILES<br>NAD IN MASTIC                 |  |
|         | LOCA                                                                | TION: STAIRS, HALL 5, ROOMS 204 &                              | 205              |                 |                       |                        | NOTE: *CUF                                                 | RENTLY NF BUT M                 | MAY BECOME FRIABLE BASED ON REMOVAL                             |  |
| 20      | ND                                                                  | SHEETROCK WALLS<br>(GROUND LEVEL)                              | SURF             |                 | 4,985 SQ<br>FT±       | 5                      | G                                                          | LPD                             | ND                                                              |  |
|         | LOCA                                                                | TION: ALL ROOMS (GROUND LEVEL                                  | )                |                 |                       |                        | NOTE:                                                      |                                 |                                                                 |  |
| 21      | P                                                                   | INTERIOR STUCCO WALL COVERING                                  | SURF             | F               | 2,480 SQ<br>FT±       | 5                      | G                                                          | LPD                             | 2% CHRYSOTILE PRESENT IN CHALKY<br>JOINT COMPOUND-LIKE MATERIAL |  |
|         | LOCA                                                                | TION: INTERIOR "PERIMETER" WAL                                 | LS (ORIGINAL FI  | NISH)           |                       |                        | NOTE: MOST OF THIS MATERIAL IS COVERED BY NAD SHEETROCK WA |                                 |                                                                 |  |
| 22      | ND                                                                  | SHEETROCK WALLS<br>(2 <sup>ND</sup> LEVEL)                     | SURF             |                 | 3,950 SQ<br>FT±       | 5                      | G                                                          | LPD                             | ND                                                              |  |
|         | LOCA                                                                | TION: ALL ROOMS (2 <sup>ND</sup> LEVEL)                        |                  |                 |                       |                        | NOTE:                                                      |                                 |                                                                 |  |
| 30      | ND                                                                  | CONCRETE CEILING<br>W/SPRAYED TEXTURE                          | SURF             |                 | 2,162 SQ<br>FT±       | 5                      | G                                                          | LPD                             | ND                                                              |  |
| 30      | LOCA                                                                | TION: HALL 1 & 2, ROOMS 101, 102, 1<br>REMAINDER OF GROUND LEV |                  | *               |                       |                        | NOTE:                                                      |                                 |                                                                 |  |
| 31      | ND                                                                  | 10X10 WHITE CEILING<br>TILES (DROP CEILING)                    | MISC             |                 | $800~\text{SQ FT}\pm$ | 3                      | D                                                          | LPD                             | ND                                                              |  |
|         | LOCATION: HALL 2, 3, 4, ROOMS 107, 108, 109, REAR EXIT, BATH 3      |                                                                |                  |                 |                       |                        | NOTE:                                                      |                                 |                                                                 |  |
| 32      | ND                                                                  | SHEETROCK CEILINGS<br>(2 <sup>ND</sup> LEVEL)                  | SURF             |                 | 2,161 SQ<br>FT±       | 5                      | G                                                          | LPD                             | ND                                                              |  |
|         | LOCA                                                                | TION: ALL ROOMS (2 <sup>ND</sup> LEVEL)                        |                  |                 |                       |                        | NOTE:                                                      |                                 |                                                                 |  |
|         | ACIAD A SPECTOS EINDINGS D. DOSTENIE (N.) AND MONDETECT DESCRIPTION |                                                                |                  |                 |                       |                        |                                                            |                                 |                                                                 |  |

#### **4.1 Suspect Material Data Table**

**Project Name: AS1906 – Commercial Property Inspector Name: Jeremy Hudson** 507 9<sup>th</sup> Ave. N. Myrtle Beach, SC Site: Date: 23 July 2019

| HA<br># | AC<br>M   | MATERIAL<br>DESCRIPTION                    | CATEGORY                     | FRIABLE<br>F/NF | QUANTITY<br>SQ FT± | NO.<br>SAMPLE<br>TAKEN | PRESENT<br>CONDITION | POTENTIAL<br>FOR<br>DISTURBANCE | COMMENTS |
|---------|-----------|--------------------------------------------|------------------------------|-----------------|--------------------|------------------------|----------------------|---------------------------------|----------|
| 33      | ND        | STIPPLE CEILING<br>TEXTURE                 | SURF                         |                 | 1,200 SQ<br>FT±    | 3                      | G                    | LPD                             | ND       |
|         | LOCA      | TION: ROOMS 201, 202, 203, BATHS 4         | & 5                          |                 |                    |                        | NOTE:                |                                 |          |
| 40      | ND        | JOINT COMPOUND<br>(GROUND LEVEL)           | SURF                         |                 | 4,985 SQ<br>FT±    | 5                      | G                    | LPD                             | ND       |
|         | LOCA      | TION: ALL ROOMS ASSOCIATED WIT             | ΓH *HA20 SHEET               | ROCK WALL       | S                  |                        | NOTE:                |                                 |          |
| 41      | ND        | JOINT COMPOUND<br>(2 <sup>ND</sup> LEVEL)  | SURF                         |                 | 6,111 SQ<br>FT±    | 7                      | G                    | LPD                             | ND       |
| 71      | LOCA      | TION: ALL ROOMS ASSOCIATED WIT<br>CEILINGS | ΓΗ *HA22 SHEET               | ROCK WALL       | S & *HA32 SHEETR   | ROCK                   | NOTE:                |                                 |          |
| 50      | ND        | EXTERIOR STUCCO WALL COVERING              | SURF                         |                 | 522 SQ FT±         | 3                      | G                    | LPD                             | ND       |
|         | LOCA      | TION: EXTERIOR WALLS – NORTH SI            | IDE / 9 <sup>TH</sup> AVE N. |                 |                    |                        | NOTE:                |                                 |          |
| 80      | ND        | ROOFING MATERIALS –<br>CORE SAMPLES        | MISC                         |                 | 2,162 SQ<br>FT±    | 3                      | G                    | LPD                             | ND       |
|         | LOCA      | TION: ENTIRE ROOF, VARIOUS LOCA            | ATIONS                       |                 |                    |                        | NOTE:                |                                 |          |
|         |           |                                            |                              |                 |                    |                        |                      |                                 |          |
|         | LOCA      | TION:                                      |                              | L               |                    | <u> </u>               | NOTE:                |                                 |          |
|         |           |                                            |                              |                 |                    |                        |                      |                                 |          |
|         |           |                                            |                              |                 |                    |                        |                      |                                 |          |
|         | LOCATION: |                                            |                              |                 |                    |                        |                      | <u> </u>                        |          |
|         |           |                                            |                              |                 |                    |                        |                      |                                 |          |
|         | LOCA      | TION:                                      | 1                            | I               |                    | ı                      | NOTE:                | 1                               |          |