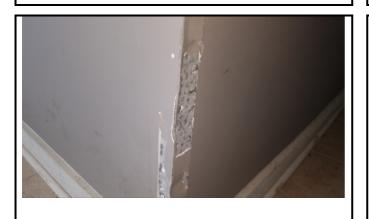

((((( Asbestos Containing Building Materials (ACBMs) WERE identified within the facility. )))))

\*HA1 – 9x9 Floor Tiles – 3% Chrysotile Present in Floor Tile, NAD in Mastic

\*HA21 – Interior Stucco Wall Covering – 2% Chrysotile in Chalky Joint Compound-Like Material

^see Section 3(Site Plan) and Section 4.1 for details

\*These materials are currently classified as Friable and Non-Friable Asbestos Containing Building Materials (ACBMs) that may become Friable depending on removal process and will need to be removed by a South Carolina Licensed Abatement Contractor.