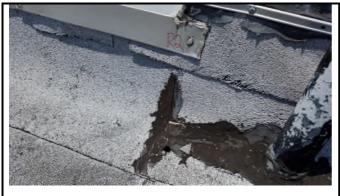

A visual description of building materials found within the facility would include floor coverings of \*12x12 Floor Tiles w/Mastic, \*9x9 Floor Tiles w/Mastic, non-suspect Ceramic/Porcelain Tile and non-suspect wood laminate flooring. Ceiling coverings consisted of Concrete w/\*Sprayed Ceiling Texture, \*10x10 White Ceiling Tiles, and \*Sheetrock Ceilings w/\*Stipple Ceiling Texture. Interior walls consisted of Brick and Mortar w/\*Stucco-Like Wall Covering, non-suspect wood paneling and \*Sheetrock w/associated \*Joint Compounds. There was no insulation observed within the interior wall cavities. The roof consisted of a Build-Up Roof System with multiple layers of \*Asphalt/Tar-Like Membrane and \*Asphalt/Tar Flashing.

| Floors: All                 |            | Building Size: 4,323 SQ FT±                                                                                                                                |
|-----------------------------|------------|------------------------------------------------------------------------------------------------------------------------------------------------------------|
| BUILDING MATERIALS/         |            | * Tested for ACM's                                                                                                                                         |
| CONSTRUCTION                | SQ FT      |                                                                                                                                                            |
| EXTERIOR                    |            |                                                                                                                                                            |
| STRUCTURE:                  |            | CONCRETE FOUNDATION, BRICK&MORTAR WALLS                                                                                                                    |
| EXTERIOR COVERING:          |            | *STUCCO WALL COVERING, BRICK&MORTAR                                                                                                                        |
| EXTERIOR COATING:           |            | PAINT                                                                                                                                                      |
| DOORS:                      |            | METAL/GLASS                                                                                                                                                |
| WINDOWS:                    |            | STOREFRONT ALUMINUM FRAMED WINDOWS                                                                                                                         |
| ROOF MATERIALS:             |            | *ASPHALT TAR FLASHING, *BLACK TAR-LIKE MEMBRANE, *FELT MEMBRANE                                                                                            |
| ROOF INSULATION:            |            | NONE                                                                                                                                                       |
| EAVES:                      |            | NONE                                                                                                                                                       |
| ROOF DRAIN:                 |            | PVC                                                                                                                                                        |
| INTERIOR                    |            |                                                                                                                                                            |
| FLOOR COVERING:             |            | *9X9 FLOOR TILES W/MASTIC, NON-SUSPECT CERAMIC/PORCELAIN TILE, NON-SUSPECT WOOD LAMINATE FLOORING                                                          |
| WALL COVERING:              |            | *SHEETROCK W/ASSOCIATED JOINT COMPOUNDS, *INTERIOR STUCCO WALL COVERING, NON-SUSPECT WOOD PANEL WALLS                                                      |
| CEILING MATERIALS:          |            | *SHEETROCK W/ASSOCIATED *JOINT COMPOUNDS, *CONCRETE CEILINGS W/SPRAYED TEXTURE, *10X10 WHITE CEILING TILES, *SHEETROCK CEILINGS W/*SPRAYED CEILING TEXTURE |
| WATERPROOFING:              |            | NONE                                                                                                                                                       |
| FIRE DOORS:                 |            | NONE                                                                                                                                                       |
| MECHANICAL                  |            |                                                                                                                                                            |
| FURNACE/ BOILER JACKET:     |            | NONE                                                                                                                                                       |
| EXHAUST BREECHING:          |            | NONE                                                                                                                                                       |
| PIPE INSULATION             |            | NONE                                                                                                                                                       |
| FITTING INSULATION:         |            | NONE                                                                                                                                                       |
| HEAT SHIELDS:               |            | NONE                                                                                                                                                       |
| EXPANSION TANK INSULATION:  |            | NONE                                                                                                                                                       |
| PIPE INSULATION:            |            | NONE                                                                                                                                                       |
| FITTING INSULATION:         |            | NONE                                                                                                                                                       |
| HVAC DUCTWORK:              |            | NONE                                                                                                                                                       |
| FLEX CONNECTORS:            |            | NONE                                                                                                                                                       |
|                             |            |                                                                                                                                                            |
| NOTE: THERE WERE NO OTHER S | SUSPECT M. | ATERIALS IDENTIFIED                                                                                                                                        |