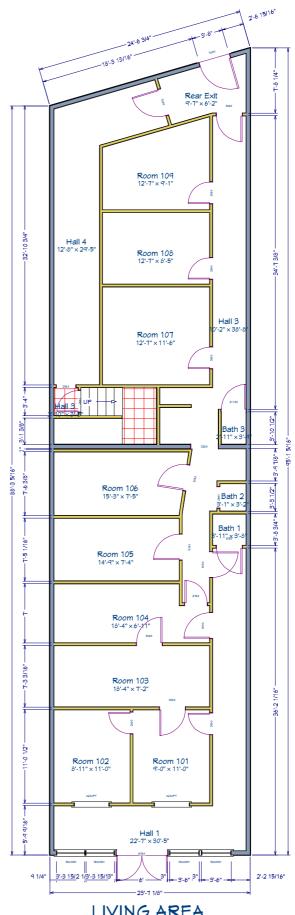

The subject building, total approximately 4,323 Sq Ft  $\pm$  is a two story commercial structure that was previously used as for office space. The ground level of the facility consists of multiple rooms of various size, divided by partition walls, with a long corridor running along the west side of the building, from front to back. The rear portion of the structure has a rear exit, with a corridor leading to a stairwell that leads to the second level. The second level consists of a large open space on the north side of the building, with several offices and bathrooms on the south side. There were no indications that it had ever been utilized for the manufacturing and/or storage of materials that would be considered a threat to human health. Information gained would indicate that the building was constructed in 1950, but has undergone several renovations since the original construction.

#### **4.1 Suspect Material Data Table**

**Project Name: AS1906 – Commercial Property Inspector Name: Jeremy Hudson** 

507 9<sup>th</sup> Ave. N. Myrtle Beach, SC Site: Date: 23 July 2019

| HA<br># | AC<br>M                                                             | MATERIAL<br>DESCRIPTION                                        | CATEGORY         | FRIABLE<br>F/NF | QUANTITY<br>SQ FT±    | NO.<br>SAMPLE<br>TAKEN | PRESENT<br>CONDITION                                       | POTENTIAL<br>FOR<br>DISTURBANCE | COMMENTS                                                        |  |
|---------|---------------------------------------------------------------------|----------------------------------------------------------------|------------------|-----------------|-----------------------|------------------------|------------------------------------------------------------|---------------------------------|-----------------------------------------------------------------|--|
| 1       | ND                                                                  | 12X12 FLOOR TILES<br>W/MASTIC                                  | MISC             |                 | 2,162 SQ<br>FT±       | 3                      | G                                                          | LPD                             | ND                                                              |  |
|         | LOCA                                                                | TION: HALL 1, 2, 3, 4, REAR EXIT, RO                           | OMS, 101,102,103 | ,104,105,106,1  | 07,108,109, BATH 1    |                        | NOTE:                                                      |                                 |                                                                 |  |
| 2       | P                                                                   | 9X9 FLOOR TILES<br>W/MASTIC                                    | MISC             | *NF             | 471 SQ FT±            | 3                      | G                                                          | LPD                             | 3% CHRYSOTILE PRESENT IN TILES<br>NAD IN MASTIC                 |  |
|         | LOCA                                                                | TION: STAIRS, HALL 5, ROOMS 204 &                              | 205              |                 |                       |                        | NOTE: *CUF                                                 | RENTLY NF BUT M                 | MAY BECOME FRIABLE BASED ON REMOVAL                             |  |
| 20      | ND                                                                  | SHEETROCK WALLS<br>(GROUND LEVEL)                              | SURF             |                 | 4,985 SQ<br>FT±       | 5                      | G                                                          | LPD                             | ND                                                              |  |
|         | LOCA                                                                | TION: ALL ROOMS (GROUND LEVEL                                  | )                |                 |                       |                        | NOTE:                                                      |                                 |                                                                 |  |
| 21      | P                                                                   | INTERIOR STUCCO WALL COVERING                                  | SURF             | F               | 2,480 SQ<br>FT±       | 5                      | G                                                          | LPD                             | 2% CHRYSOTILE PRESENT IN CHALKY<br>JOINT COMPOUND-LIKE MATERIAL |  |
|         | LOCA                                                                | TION: INTERIOR "PERIMETER" WAL                                 | LS (ORIGINAL FI  | NISH)           |                       |                        | NOTE: MOST OF THIS MATERIAL IS COVERED BY NAD SHEETROCK WA |                                 |                                                                 |  |
| 22      | ND                                                                  | SHEETROCK WALLS<br>(2 <sup>ND</sup> LEVEL)                     | SURF             |                 | 3,950 SQ<br>FT±       | 5                      | G                                                          | LPD                             | ND                                                              |  |
|         | LOCA                                                                | TION: ALL ROOMS (2 <sup>ND</sup> LEVEL)                        |                  |                 |                       |                        | NOTE:                                                      |                                 |                                                                 |  |
| 30      | ND                                                                  | CONCRETE CEILING<br>W/SPRAYED TEXTURE                          | SURF             |                 | 2,162 SQ<br>FT±       | 5                      | G                                                          | LPD                             | ND                                                              |  |
| 30      | LOCA                                                                | TION: HALL 1 & 2, ROOMS 101, 102, 1<br>REMAINDER OF GROUND LEV |                  | *               |                       |                        | NOTE:                                                      |                                 |                                                                 |  |
| 31      | ND                                                                  | 10X10 WHITE CEILING<br>TILES (DROP CEILING)                    | MISC             |                 | $800~\text{SQ FT}\pm$ | 3                      | D                                                          | LPD                             | ND                                                              |  |
|         | LOCATION: HALL 2, 3, 4, ROOMS 107, 108, 109, REAR EXIT, BATH 3      |                                                                |                  |                 |                       |                        | NOTE:                                                      |                                 |                                                                 |  |
| 32      | ND                                                                  | SHEETROCK CEILINGS<br>(2 <sup>ND</sup> LEVEL)                  | SURF             |                 | 2,161 SQ<br>FT±       | 5                      | G                                                          | LPD                             | ND                                                              |  |
|         | LOCA                                                                | TION: ALL ROOMS (2 <sup>ND</sup> LEVEL)                        |                  |                 |                       |                        | NOTE:                                                      |                                 |                                                                 |  |
|         | ACIAD A SPECTOS EINDINGS D. DOSTENIE (N.) AND MONDETECT DESCRIPTION |                                                                |                  |                 |                       |                        |                                                            |                                 |                                                                 |  |

#### **4.1 Suspect Material Data Table**

**Project Name: AS1906 – Commercial Property Inspector Name: Jeremy Hudson** 507 9<sup>th</sup> Ave. N. Myrtle Beach, SC Site: Date: 23 July 2019

| HA<br># | AC<br>M   | MATERIAL<br>DESCRIPTION                    | CATEGORY                     | FRIABLE<br>F/NF | QUANTITY<br>SQ FT± | NO.<br>SAMPLE<br>TAKEN | PRESENT<br>CONDITION | POTENTIAL<br>FOR<br>DISTURBANCE | COMMENTS |
|---------|-----------|--------------------------------------------|------------------------------|-----------------|--------------------|------------------------|----------------------|---------------------------------|----------|
| 33      | ND        | STIPPLE CEILING<br>TEXTURE                 | SURF                         |                 | 1,200 SQ<br>FT±    | 3                      | G                    | LPD                             | ND       |
|         | LOCA      | TION: ROOMS 201, 202, 203, BATHS 4         | & 5                          |                 |                    |                        | NOTE:                |                                 |          |
| 40      | ND        | JOINT COMPOUND<br>(GROUND LEVEL)           | SURF                         |                 | 4,985 SQ<br>FT±    | 5                      | G                    | LPD                             | ND       |
|         | LOCA      | TION: ALL ROOMS ASSOCIATED WIT             | ΓH *HA20 SHEET               | ROCK WALL       | S                  |                        | NOTE:                |                                 |          |
| 41      | ND        | JOINT COMPOUND<br>(2 <sup>ND</sup> LEVEL)  | SURF                         |                 | 6,111 SQ<br>FT±    | 7                      | G                    | LPD                             | ND       |
| 71      | LOCA      | TION: ALL ROOMS ASSOCIATED WIT<br>CEILINGS | ΓΗ *HA22 SHEET               | ROCK WALL       | S & *HA32 SHEETR   | ROCK                   | NOTE:                |                                 |          |
| 50      | ND        | EXTERIOR STUCCO WALL COVERING              | SURF                         |                 | 522 SQ FT±         | 3                      | G                    | LPD                             | ND       |
|         | LOCA      | TION: EXTERIOR WALLS – NORTH SI            | IDE / 9 <sup>TH</sup> AVE N. |                 |                    |                        | NOTE:                |                                 |          |
| 80      | ND        | ROOFING MATERIALS –<br>CORE SAMPLES        | MISC                         |                 | 2,162 SQ<br>FT±    | 3                      | G                    | LPD                             | ND       |
|         | LOCA      | TION: ENTIRE ROOF, VARIOUS LOCA            | ATIONS                       |                 |                    |                        | NOTE:                |                                 |          |
|         |           |                                            |                              |                 |                    |                        |                      |                                 |          |
|         | LOCA      | TION:                                      |                              | L               |                    | <u> </u>               | NOTE:                |                                 |          |
|         |           |                                            |                              |                 |                    |                        |                      |                                 |          |
|         |           |                                            |                              |                 |                    |                        |                      |                                 |          |
|         | LOCATION: |                                            |                              |                 |                    |                        |                      | <u> </u>                        |          |
|         |           |                                            |                              |                 |                    |                        |                      |                                 |          |
|         | LOCA      | TION:                                      | 1                            | I               |                    | ı                      | NOTE:                | 1                               |          |