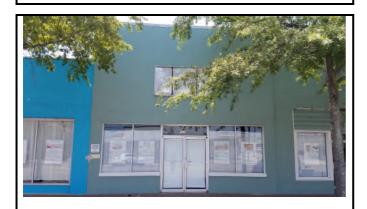

The subject building, total approximately 4,323 Sq Ft  $\pm$  is a two story commercial structure that was previously used as for office space. The ground level of the facility consists of multiple rooms of various size, divided by partition walls, with a long corridor running along the west side of the building, from front to back. The rear portion of the structure has a rear exit, with a corridor leading to a stairwell that leads to the second level. The second level consists of a large open space on the north side of the building, with several offices and bathrooms on the south side. There were no indications that it had ever been utilized for the manufacturing and/or storage of materials that would be considered a threat to human health. Information gained would indicate that the building was constructed in 1950, but has undergone several renovations since the original construction.

A visual description of building materials found within the facility would include floor coverings of \*12x12 Floor Tiles w/Mastic, \*9x9 Floor Tiles w/Mastic, non-suspect Ceramic/Porcelain Tile and non-suspect wood laminate flooring. Ceiling coverings consisted of Concrete w/\*Sprayed Ceiling Texture, \*10x10 White Ceiling Tiles, and \*Sheetrock Ceilings w/\*Stipple Ceiling Texture. Interior walls consisted of Brick and Mortar w/\*Stucco-Like Wall Covering, non-suspect wood paneling and \*Sheetrock w/associated \*Joint Compounds. There was no insulation observed within the interior wall cavities. The roof consisted of a Build-Up Roof System with multiple layers of \*Asphalt/Tar-Like Membrane and \*Asphalt/Tar Flashing.