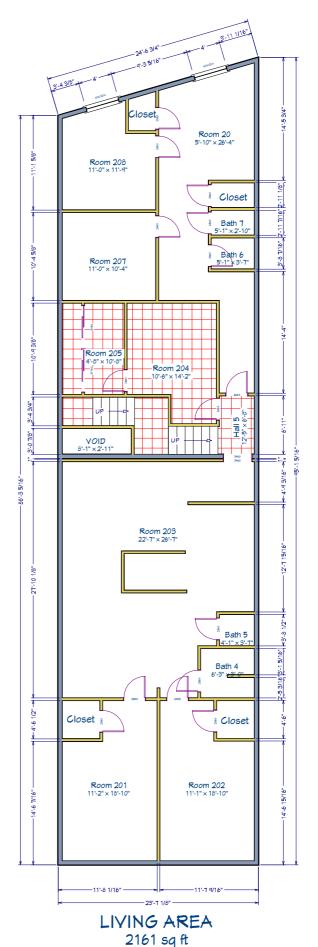

The subject building, total approximately 4,323 Sq Ft  $\pm$  is a two story commercial structure that was previously used as for office space. The ground level of the facility consists of multiple rooms of various size, divided by partition walls, with a long corridor running along the west side of the building, from front to back. The rear portion of the structure has a rear exit, with a corridor leading to a stairwell that leads to the second level. The second level consists of a large open space on the north side of the building, with several offices and bathrooms on the south side. There were no indications that it had ever been utilized for the manufacturing and/or storage of materials that would be considered a threat to human health. Information gained would indicate that the building was constructed in 1950, but has undergone several renovations since the original construction.

#### **4.1 Suspect Material Data Table**

**Project Name: AS1906 – Commercial Property Inspector Name: Jeremy Hudson** 

507 9<sup>th</sup> Ave. N. Myrtle Beach, SC Site: Date: 23 July 2019

| HA<br># | AC<br>M                                                             | MATERIAL<br>DESCRIPTION                                        | CATEGORY         | FRIABLE<br>F/NF | QUANTITY<br>SQ FT±    | NO.<br>SAMPLE<br>TAKEN | PRESENT<br>CONDITION                                       | POTENTIAL<br>FOR<br>DISTURBANCE | COMMENTS                                                        |  |
|---------|---------------------------------------------------------------------|----------------------------------------------------------------|------------------|-----------------|-----------------------|------------------------|------------------------------------------------------------|---------------------------------|-----------------------------------------------------------------|--|
| 1       | ND                                                                  | 12X12 FLOOR TILES<br>W/MASTIC                                  | MISC             |                 | 2,162 SQ<br>FT±       | 3                      | G                                                          | LPD                             | ND                                                              |  |
|         | LOCA                                                                | TION: HALL 1, 2, 3, 4, REAR EXIT, RO                           | OMS, 101,102,103 | ,104,105,106,1  | 07,108,109, BATH 1    |                        | NOTE:                                                      |                                 |                                                                 |  |
| 2       | P                                                                   | 9X9 FLOOR TILES<br>W/MASTIC                                    | MISC             | *NF             | 471 SQ FT±            | 3                      | G                                                          | LPD                             | 3% CHRYSOTILE PRESENT IN TILES<br>NAD IN MASTIC                 |  |
|         | LOCA                                                                | TION: STAIRS, HALL 5, ROOMS 204 &                              | 205              |                 |                       |                        | NOTE: *CUF                                                 | RENTLY NF BUT M                 | MAY BECOME FRIABLE BASED ON REMOVAL                             |  |
| 20      | ND                                                                  | SHEETROCK WALLS<br>(GROUND LEVEL)                              | SURF             |                 | 4,985 SQ<br>FT±       | 5                      | G                                                          | LPD                             | ND                                                              |  |
|         | LOCA                                                                | TION: ALL ROOMS (GROUND LEVEL                                  | )                |                 |                       |                        | NOTE:                                                      |                                 |                                                                 |  |
| 21      | P                                                                   | INTERIOR STUCCO WALL COVERING                                  | SURF             | F               | 2,480 SQ<br>FT±       | 5                      | G                                                          | LPD                             | 2% CHRYSOTILE PRESENT IN CHALKY<br>JOINT COMPOUND-LIKE MATERIAL |  |
|         | LOCA                                                                | TION: INTERIOR "PERIMETER" WAL                                 | LS (ORIGINAL FI  | NISH)           |                       |                        | NOTE: MOST OF THIS MATERIAL IS COVERED BY NAD SHEETROCK WA |                                 |                                                                 |  |
| 22      | ND                                                                  | SHEETROCK WALLS<br>(2 <sup>ND</sup> LEVEL)                     | SURF             |                 | 3,950 SQ<br>FT±       | 5                      | G                                                          | LPD                             | ND                                                              |  |
|         | LOCA                                                                | TION: ALL ROOMS (2 <sup>ND</sup> LEVEL)                        |                  |                 |                       |                        | NOTE:                                                      |                                 |                                                                 |  |
| 30      | ND                                                                  | CONCRETE CEILING<br>W/SPRAYED TEXTURE                          | SURF             |                 | 2,162 SQ<br>FT±       | 5                      | G                                                          | LPD                             | ND                                                              |  |
| 30      | LOCA                                                                | TION: HALL 1 & 2, ROOMS 101, 102, 1<br>REMAINDER OF GROUND LEV |                  | *               |                       |                        | NOTE:                                                      |                                 |                                                                 |  |
| 31      | ND                                                                  | 10X10 WHITE CEILING<br>TILES (DROP CEILING)                    | MISC             |                 | $800~\text{SQ FT}\pm$ | 3                      | D                                                          | LPD                             | ND                                                              |  |
|         | LOCATION: HALL 2, 3, 4, ROOMS 107, 108, 109, REAR EXIT, BATH 3      |                                                                |                  |                 |                       |                        | NOTE:                                                      |                                 |                                                                 |  |
| 32      | ND                                                                  | SHEETROCK CEILINGS<br>(2 <sup>ND</sup> LEVEL)                  | SURF             |                 | 2,161 SQ<br>FT±       | 5                      | G                                                          | LPD                             | ND                                                              |  |
|         | LOCA                                                                | TION: ALL ROOMS (2 <sup>ND</sup> LEVEL)                        |                  |                 |                       |                        | NOTE:                                                      |                                 |                                                                 |  |
|         | ACIAD A SPECTOS EINDINGS D. DOSTENIE (N.) AND MONDETECT DESCRIPTION |                                                                |                  |                 |                       |                        |                                                            |                                 |                                                                 |  |

#### **4.1 Suspect Material Data Table**

**Project Name: AS1906 – Commercial Property Inspector Name: Jeremy Hudson** 507 9<sup>th</sup> Ave. N. Myrtle Beach, SC Site: Date: 23 July 2019

| HA<br># | AC<br>M   | MATERIAL<br>DESCRIPTION                    | CATEGORY                     | FRIABLE<br>F/NF | QUANTITY<br>SQ FT± | NO.<br>SAMPLE<br>TAKEN | PRESENT<br>CONDITION | POTENTIAL<br>FOR<br>DISTURBANCE | COMMENTS |
|---------|-----------|--------------------------------------------|------------------------------|-----------------|--------------------|------------------------|----------------------|---------------------------------|----------|
| 33      | ND        | STIPPLE CEILING<br>TEXTURE                 | SURF                         |                 | 1,200 SQ<br>FT±    | 3                      | G                    | LPD                             | ND       |
|         | LOCA      | TION: ROOMS 201, 202, 203, BATHS 4         | & 5                          |                 |                    |                        | NOTE:                |                                 |          |
| 40      | ND        | JOINT COMPOUND<br>(GROUND LEVEL)           | SURF                         |                 | 4,985 SQ<br>FT±    | 5                      | G                    | LPD                             | ND       |
|         | LOCA      | TION: ALL ROOMS ASSOCIATED WIT             | ΓH *HA20 SHEET               | ROCK WALL       | S                  |                        | NOTE:                |                                 |          |
| 41      | ND        | JOINT COMPOUND<br>(2 <sup>ND</sup> LEVEL)  | SURF                         |                 | 6,111 SQ<br>FT±    | 7                      | G                    | LPD                             | ND       |
| 71      | LOCA      | TION: ALL ROOMS ASSOCIATED WIT<br>CEILINGS | ΓΗ *HA22 SHEET               | ROCK WALL       | S & *HA32 SHEETR   | ROCK                   | NOTE:                |                                 |          |
| 50      | ND        | EXTERIOR STUCCO WALL COVERING              | SURF                         |                 | 522 SQ FT±         | 3                      | G                    | LPD                             | ND       |
|         | LOCA      | TION: EXTERIOR WALLS – NORTH SI            | IDE / 9 <sup>TH</sup> AVE N. |                 |                    |                        | NOTE:                |                                 |          |
| 80      | ND        | ROOFING MATERIALS –<br>CORE SAMPLES        | MISC                         |                 | 2,162 SQ<br>FT±    | 3                      | G                    | LPD                             | ND       |
|         | LOCA      | TION: ENTIRE ROOF, VARIOUS LOCA            | ATIONS                       |                 |                    |                        | NOTE:                |                                 |          |
|         |           |                                            |                              |                 |                    |                        |                      |                                 |          |
|         | LOCA      | TION:                                      |                              | L               |                    | <u> </u>               | NOTE:                |                                 |          |
|         |           |                                            |                              |                 |                    |                        |                      |                                 |          |
|         |           |                                            |                              |                 |                    |                        |                      |                                 |          |
|         | LOCATION: |                                            |                              |                 |                    |                        |                      | <u> </u>                        |          |
|         |           |                                            |                              |                 |                    |                        |                      |                                 |          |
|         | LOCA      | TION:                                      | 1                            | I               |                    | ı                      | NOTE:                | 1                               |          |