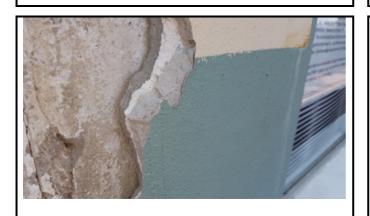

A visual description of building materials found within the facility would include floor coverings of \*12x12 Floor Tiles w/Mastic, \*9x9 Floor Tiles w/Mastic, non-suspect Ceramic/Porcelain Tile and non-suspect wood laminate flooring. Ceiling coverings consisted of Concrete w/\*Sprayed Ceiling Texture, \*10x10 White Ceiling Tiles, and \*Sheetrock Ceilings w/\*Stipple Ceiling Texture. Interior walls consisted of Brick and Mortar w/\*Stucco-Like Wall Covering, non-suspect wood paneling and \*Sheetrock w/associated \*Joint Compounds. There was no insulation observed within the interior wall cavities. The roof consisted of a Build-Up Roof System with multiple layers of \*Asphalt/Tar-Like Membrane and \*Asphalt/Tar Flashing.

((((( Asbestos Containing Building Materials (ACBMs) WERE identified within the facility. )))))

\*HA1 – 9x9 Floor Tiles – 3% Chrysotile Present in Floor Tile, NAD in Mastic

\*HA21 – Interior Stucco Wall Covering – 2% Chrysotile in Chalky Joint Compound-Like Material