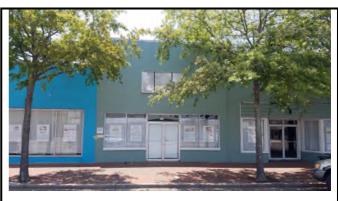

The subject building, total approximately 4,323 Sq Ft  $\pm$  is a two story commercial structure that was previously used as for office space. The ground level of the facility consists of multiple rooms of various size, divided by partition walls, with a long corridor running along the west side of the building, from front to back. The rear portion of the structure has a rear exit, with a corridor leading to a stairwell that leads to the second level. The second level consists of a large open space on the north side of the building, with several offices and bathrooms on the south side. There were no indications that it had ever been utilized for the manufacturing and/or storage of materials that would be considered a threat to human health. Information gained would indicate that the building was constructed in 1950, but has undergone several renovations since the original construction.

A visual description of building materials found within the facility would include floor coverings of \*12x12 Floor Tiles w/Mastic, \*9x9 Floor Tiles w/Mastic, non-suspect Ceramic/Porcelain Tile and non-suspect wood laminate flooring. Ceiling coverings consisted of Concrete w/\*Sprayed Ceiling Texture, \*10x10 White Ceiling Tiles, and \*Sheetrock Ceilings w/\*Stipple Ceiling Texture. Interior walls consisted of Brick and Mortar w/\*Stucco-Like Wall Covering, non-suspect wood paneling and \*Sheetrock w/associated \*Joint Compounds. There was no insulation observed within the interior wall cavities. The roof consisted of a Build-Up Roof System with multiple layers of \*Asphalt/Tar-Like Membrane and \*Asphalt/Tar Flashing.