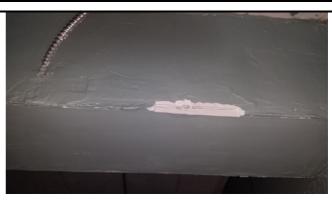

((((( Asbestos Containing Building Materials (ACBMs) WERE identified within the facility. )))))

\*HA1 – 9x9 Floor Tiles – 3% Chrysotile Present in Floor Tile, NAD in Mastic

\*HA21 – Interior Stucco Wall Covering – 2% Chrysotile in Chalky Joint Compound-Like Material

^see Section 3(Site Plan) and Section 4.1 for details

\*These materials are currently classified as Friable and Non-Friable Asbestos Containing Building Materials (ACBMs) that may become Friable depending on removal process and will need to be removed by a South Carolina Licensed Abatement Contractor.