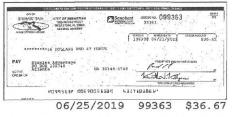

|       | 2,206.51  | 99360*         | 06-24 | 3,223.95   |
| 9299         | 06-19 | 10.00     | 99363*         | 06-25 | 36.67      |
|              | 06-19 | 10.00     | 99364          | 06-25 | 26,074.00  |
| 9300<br>9301 | 06-19 | 220.80    | 99365          | 06-24 | 28.40      |
| 7.501        | 06-18 | 14,500.00 | 99366          | 06-21 | 100.00     |

































One of section of the section of the



























































































































































































### A GOOD POOR SEATON ### A CONTO PART A CO







































06/25/2019 99322 \$1,965.00









































































Temp-Return Service Requested

00000395-0001577-0001-0002-FIMR0005510628199003

THE CITY OF SEBASTIAN FLORIDA PAYROLL ACCOUNT 1225 MAIN ST SEBASTIAN FL 32958-4165

### **Statement of Account**





Last statement: May 31, 2019 This statement: June 30, 2019 Total days in statement period: 30

4327103961

Page 1 of 2

Direct inquiries to: Customer Service Center 800 706-9991

Seacoast National Bank 1110 Roseland RD Sebastian FL 32958

0

**Summary of Account Balance** 

| Account Number                  |        |
|---------------------------------|--------|
| Public Fund Checking 4327103961 | \$0.05 |

### **Public Fund Checking**

Account number 4327103961

| Date  | Description                                                    | Additions                   | Subtractions | Balance