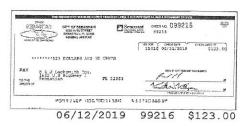

Member FDIC

07/10/2013

Member FDIG

P.O. Box 9012, Stuart, FL 34995-9012 800.706.9991 | SeacoastBank.com

June 30, 2019 4327103881 Page 2 of 11 THE CITY OF SEBASTIAN, FLORIDA

| Date  | Description                                   | Additions                                                                                                       | Subtractions | Balance                        |
|-------|-----------------------------------------------|-----------------------------------------------------------------------------------------------------------------|--------------|--------------------------------|
| 06-03 | #Preauthorized Wd                             |                                                                                                                 | -2,066.97    | 10,875,274.82                  |
|       | BANKCARD MTHLY FEES 190531                    |                                                                                                                 |              |                                |
|       | 628174000448780                               |                                                                                                                 |              |                                |
| 06-03 | Check 99196                                   |                                                                                                                 | -510.00      | 10,874,764.82                  |
| 06-03 | Check 99184                                   |                                                                                                                 | -450.00      | 10,874,314.82                  |
| 06-03 | Check 99198                                   |                                                                                                                 | -174.00      | 10,874,140.82                  |
| 06-03 |                                               |                                                                                                                 | -142.06      | 10,873,998.76                  |
| 06-03 | Check 99200                                   |                                                                                                                 | -75.00       | 10,873,923.76                  |
| 06-04 | #Deposit                                      | 15,808.61                                                                                                       |              | 10,889,732.37                  |
| 06-04 |                                               | 9,862.03                                                                                                        |              | 10,899,594.40                  |
| 06-04 | #Preauthorized Credit                         | 3,981.69                                                                                                        |              | 10,903,576.09                  |
|       | PNP BILLPAYMENT 053019SETT 19                 | 0604                                                                                                            |              |                                |
| 06.04 | #Deposit                                      | 2 222 22                                                                                                        |              | 10 000 000 00                  |
| 06-04 |                                               | 3,322.23<br>1,692.79                                                                                            |              | 10,906,898.32<br>10,908,591.11 |
| 00-04 |                                               | 1,092.79                                                                                                        |              | 10,908,591.11                  |
|       | BANKCARD SETTLEMENT 190603<br>628174000448780 |                                                                                                                 |              |                                |
| 06-04 |                                               | 1,061.06                                                                                                        | <u> </u>     | 10,909,652.17                  |
|       | 015 TREAS 310 MISC PAY RMR*IV                 | 109-30-400900 / DDMIDSONOS                                                                                      |              | .0,000,002                     |
|       | 4/12/2019-*PI*1061.06\                        |                                                                                                                 |              |                                |
| 06-04 |                                               |                                                                                                                 | -8,909.26    | 10,900,742.91                  |
| 06-04 |                                               |                                                                                                                 | -2,829.00    | 10,897,913.91                  |
| 06-04 | Check 99238                                   |                                                                                                                 | -2,258.81    | 10,895,655.10                  |
| 06-04 | Check 99237                                   |                                                                                                                 | -2,154.30    | 10,893,500.80                  |
| 06-04 | Check 99218                                   |                                                                                                                 | -648.30      | 10,892,852.50                  |
| 06-04 | Check 99219                                   |                                                                                                                 | -405.03      | 10,892,447.47                  |
| 06-04 | Check 99233                                   |                                                                                                                 | -250.00      | 10,892,197.47                  |
| 06-04 | Check 99214                                   |                                                                                                                 | -117.45      | 10,892,080.02                  |
| 06-04 | Check 99135                                   |                                                                                                                 | -94.84       | 10,891,985.18                  |
| 06-04 | Check 99126                                   |                                                                                                                 | -30.00       | 10,891,955.18                  |
| 06-05 | #Remote Deposit                               | 15,430.44                                                                                                       |              | 10,907,385.62                  |
| 06-05 | #Preauthorized Credit                         | 2,064.94                                                                                                        |              | 10,909,450.56                  |
|       | BANKCARD SETTLEMENT 190604                    |                                                                                                                 |              |                                |
|       | 628174000448780                               |                                                                                                                 |              |                                |
| 06-05 | #Deposit                                      | 817.54                                                                                                          |              | 10,910,268.10                  |
| 06-05 | #Preauthorized Credit                         | 390.35                                                                                                          |              | 10,910,658.45                  |
|       | PNP BILLPAYMENT 053119SETT 190                | 0605                                                                                                            |              |                                |
|       | 6142                                          |                                                                                                                 |              |                                |
| 06-05 | #Preauthorized Credit                         | 43.50                                                                                                           |              | 10,910,701.95                  |
|       | STATE OF FLORIDA PAYMENTS 190                 | 605                                                                                                             |              |                                |
| -     | 176566280657758                               |                                                                                                                 |              |                                |
| 06-05 |                                               | 32.00                                                                                                           |              | 10,910,733.95                  |
| 06-05 | Check 99211                                   |                                                                                                                 | -32,832.00   | 10,877,901.95                  |
| 06-05 | Check 99215                                   |                                                                                                                 | -9,000.00    | 10,868,901.95                  |
| 06-05 | Check 99222                                   | - Anna Carlotta Carlo | -1,928.05    | 10,866,973.90                  |
| 06-05 | Check 99221                                   |                                                                                                                 | -471.54      | 10,866,502.36                  |
| 06-05 | Check 99223                                   |                                                                                                                 | -113.58      | 10,866,388.78                  |
| 06-05 | Check 99202                                   |                                                                                                                 | -100.00      | 10,866,288.78                  |
| 06-05 | Check 98966                                   |                                                                                                                 | -78.00       | 10,866,210.78                  |
| 06-05 | Check 99123                                   |                                                                                                                 | -20.00       | 10,866,190.78                  |
| 06-06 | #Preauthorized Credit                         | 51,369.36                                                                                                       |              | 10,917,560.14                  |
|       | PNP BILLPAYMENT 060319SETT 190                | 0606                                                                                                            |              |                                |
| 00.00 | 6142                                          | 10 000 00                                                                                                       |              | 40.004.400.40                  |
| 06-06 | #Remote Deposit                               | 16,636.02                                                                                                       |              | 10,934,196.16                  |