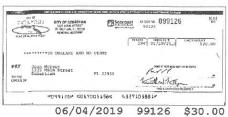

Member FDIC

07/10/2013

Member FDIG

P.O. Box 9012, Stuart, FL 34995-9012 800.706.9991 | SeacoastBank.com

June 30, 2019 4327103881 Page 2 of 11 THE CITY OF SEBASTIAN, FLORIDA

| Date  | Description                                   | Additions                                                                                                       | Subtractions | Balance                        |
|-------|-----------------------------------------------|-----------------------------------------------------------------------------------------------------------------|--------------|--------------------------------|
| 06-03 | #Preauthorized Wd                             |                                                                                                                 | -2,066.97    | 10,875,274.82                  |
|       | BANKCARD MTHLY FEES 190531                    |                                                                                                                 |              |                                |
|       | 628174000448780                               |                                                                                                                 |              |                                |
| 06-03 | Check 99196                                   |                                                                                                                 | -510.00      | 10,874,764.82                  |
| 06-03 | Check 99184                                   |                                                                                                                 | -450.00      | 10,874,314.82                  |
| 06-03 | Check 99198                                   |                                                                                                                 | -174.00      | 10,874,140.82                  |
| 06-03 |                                               |                                                                                                                 | -142.06      | 10,873,998.76                  |
| 06-03 | Check 99200                                   |                                                                                                                 | -75.00       | 10,873,923.76                  |
| 06-04 | #Deposit                                      | 15,808.61                                                                                                       |              | 10,889,732.37                  |
| 06-04 |                                               | 9,862.03                                                                                                        |              | 10,899,594.40                  |
| 06-04 | #Preauthorized Credit                         | 3,981.69                                                                                                        |              | 10,903,576.09                  |
|       | PNP BILLPAYMENT 053019SETT 19                 | 0604                                                                                                            |              |                                |
| 06.04 | #Deposit                                      | 2 222 22                                                                                                        |              | 10 000 000 00                  |
| 06-04 |                                               | 3,322.23<br>1,692.79                                                                                            |              | 10,906,898.32<br>10,908,591.11 |
| 00-04 |                                               | 1,092.79                                                                                                        |              | 10,908,591.11                  |
|       | BANKCARD SETTLEMENT 190603<br>628174000448780 |                                                                                                                 |              |                                |
| 06-04 |                                               | 1,061.06                                                                                                        | <u> </u>     | 10,909,652.17                  |
|       | 015 TREAS 310 MISC PAY RMR*IV                 | 109-30-400900 / DDMIDSONOS                                                                                      |              | .0,000,002                     |
|       | 4/12/2019-*PI*1061.06\                        |                                                                                                                 |              |                                |
| 06-04 |                                               |                                                                                                                 | -8,909.26    | 10,900,742.91                  |
| 06-04 |                                               |                                                                                                                 | -2,829.00    | 10,897,913.91                  |
| 06-04 | Check 99238                                   |                                                                                                                 | -2,258.81    | 10,895,655.10                  |
| 06-04 | Check 99237                                   |                                                                                                                 | -2,154.30    | 10,893,500.80                  |
| 06-04 | Check 99218                                   |                                                                                                                 | -648.30      | 10,892,852.50                  |
| 06-04 | Check 99219                                   |                                                                                                                 | -405.03      | 10,892,447.47                  |
| 06-04 | Check 99233                                   |                                                                                                                 | -250.00      | 10,892,197.47                  |
| 06-04 | Check 99214                                   |                                                                                                                 | -117.45      | 10,892,080.02                  |
| 06-04 | Check 99135                                   |                                                                                                                 | -94.84       | 10,891,985.18                  |
| 06-04 | Check 99126                                   |                                                                                                                 | -30.00       | 10,891,955.18                  |
| 06-05 | #Remote Deposit                               | 15,430.44                                                                                                       |              | 10,907,385.62                  |
| 06-05 | #Preauthorized Credit                         | 2,064.94                                                                                                        |              | 10,909,450.56                  |
|       | BANKCARD SETTLEMENT 190604                    |                                                                                                                 |              |                                |
|       | 628174000448780                               |                                                                                                                 |              |                                |
| 06-05 | #Deposit                                      | 817.54                                                                                                          |              | 10,910,268.10                  |
| 06-05 | #Preauthorized Credit                         | 390.35                                                                                                          |              | 10,910,658.45                  |
|       | PNP BILLPAYMENT 053119SETT 190                | 0605                                                                                                            |              |                                |
|       | 6142                                          |                                                                                                                 |              |                                |
| 06-05 | #Preauthorized Credit                         | 43.50                                                                                                           |              | 10,910,701.95                  |
|       | STATE OF FLORIDA PAYMENTS 190                 | 605                                                                                                             |              |                                |
| -     | 176566280657758                               |                                                                                                                 |              |                                |
| 06-05 |                                               | 32.00                                                                                                           |              | 10,910,733.95                  |
| 06-05 | Check 99211                                   |                                                                                                                 | -32,832.00   | 10,877,901.95                  |
| 06-05 | Check 99215                                   |                                                                                                                 | -9,000.00    | 10,868,901.95                  |
| 06-05 | Check 99222                                   | - Anna Carlotta Carlo | -1,928.05    | 10,866,973.90                  |
| 06-05 | Check 99221                                   |                                                                                                                 | -471.54      | 10,866,502.36                  |
| 06-05 | Check 99223                                   |                                                                                                                 | -113.58      | 10,866,388.78                  |
| 06-05 | Check 99202                                   |                                                                                                                 | -100.00      | 10,866,288.78                  |
| 06-05 | Check 98966                                   |                                                                                                                 | -78.00       | 10,866,210.78                  |
| 06-05 | Check 99123                                   |                                                                                                                 | -20.00       | 10,866,190.78                  |
| 06-06 | #Preauthorized Credit                         | 51,369.36                                                                                                       |              | 10,917,560.14                  |
|       | PNP BILLPAYMENT 060319SETT 190                | 0606                                                                                                            |              |                                |
| 00.00 | 6142                                          | 10 000 00                                                                                                       |              | 40.004.400.40                  |
| 06-06 | #Remote Deposit                               | 16,636.02                                                                                                       |              | 10,934,196.16                  |