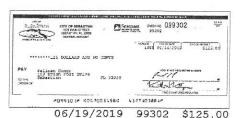

Member FDIC

07/10/2013

Member FDIG

P.O. Box 9012, Stuart, FL 34995-9012 800.706.9991 | SeacoastBank.com

June 30, 2019 4327103881 Page 2 of 11 THE CITY OF SEBASTIAN, FLORIDA

| Date  | Description                                   | Additions                                                                                                       | Subtractions | Balance                        |
|-------|-----------------------------------------------|-----------------------------------------------------------------------------------------------------------------|--------------|--------------------------------|
| 06-03 | #Preauthorized Wd                             |                                                                                                                 | -2,066.97    | 10,875,274.82                  |
|       | BANKCARD MTHLY FEES 190531                    |                                                                                                                 |              |                                |
|       | 628174000448780                               |                                                                                                                 |              |                                |
| 06-03 | Check 99196                                   |                                                                                                                 | -510.00      | 10,874,764.82                  |
| 06-03 | Check 99184                                   |                                                                                                                 | -450.00      | 10,874,314.82                  |
| 06-03 | Check 99198                                   |                                                                                                                 | -174.00      | 10,874,140.82                  |
| 06-03 |                                               |                                                                                                                 | -142.06      | 10,873,998.76                  |
| 06-03 | Check 99200                                   |                                                                                                                 | -75.00       | 10,873,923.76                  |
| 06-04 | #Deposit                                      | 15,808.61                                                                                                       |              | 10,889,732.37                  |
| 06-04 |                                               | 9,862.03                                                                                                        |              | 10,899,594.40                  |
| 06-04 | #Preauthorized Credit                         | 3,981.69                                                                                                        |              | 10,903,576.09                  |
|       | PNP BILLPAYMENT 053019SETT 19                 | 0604                                                                                                            |              |                                |
| 06.04 | #Deposit                                      | 2 222 22                                                                                                        |              | 10 000 000 00                  |
| 06-04 |                                               | 3,322.23<br>1,692.79                                                                                            |              | 10,906,898.32<br>10,908,591.11 |
| 00-04 |                                               | 1,092.79                                                                                                        |              | 10,908,591.11                  |
|       | BANKCARD SETTLEMENT 190603<br>628174000448780 |                                                                                                                 |              |                                |
| 06-04 |                                               | 1,061.06                                                                                                        | <u> </u>     | 10,909,652.17                  |
|       | 015 TREAS 310 MISC PAY RMR*IV                 | 109-30-400900 / DDMIDSONOS                                                                                      |              | .0,000,002                     |
|       | 4/12/2019-*PI*1061.06\                        |                                                                                                                 |              |                                |
| 06-04 |                                               |                                                                                                                 | -8,909.26    | 10,900,742.91                  |
| 06-04 |                                               |                                                                                                                 | -2,829.00    | 10,897,913.91                  |
| 06-04 | Check 99238                                   |                                                                                                                 | -2,258.81    | 10,895,655.10                  |
| 06-04 | Check 99237                                   |                                                                                                                 | -2,154.30    | 10,893,500.80                  |
| 06-04 | Check 99218                                   |                                                                                                                 | -648.30      | 10,892,852.50                  |
| 06-04 | Check 99219                                   |                                                                                                                 | -405.03      | 10,892,447.47                  |
| 06-04 | Check 99233                                   |                                                                                                                 | -250.00      | 10,892,197.47                  |
| 06-04 | Check 99214                                   |                                                                                                                 | -117.45      | 10,892,080.02                  |
| 06-04 | Check 99135                                   |                                                                                                                 | -94.84       | 10,891,985.18                  |
| 06-04 | Check 99126                                   |                                                                                                                 | -30.00       | 10,891,955.18                  |
| 06-05 | #Remote Deposit                               | 15,430.44                                                                                                       |              | 10,907,385.62                  |
| 06-05 | #Preauthorized Credit                         | 2,064.94                                                                                                        |              | 10,909,450.56                  |
|       | BANKCARD SETTLEMENT 190604                    |                                                                                                                 |              |                                |
|       | 628174000448780                               |                                                                                                                 |              |                                |
| 06-05 | #Deposit                                      | 817.54                                                                                                          |              | 10,910,268.10                  |
| 06-05 | #Preauthorized Credit                         | 390.35                                                                                                          |              | 10,910,658.45                  |
|       | PNP BILLPAYMENT 053119SETT 190                | 0605                                                                                                            |              |                                |
|       | 6142                                          |                                                                                                                 |              |                                |
| 06-05 | #Preauthorized Credit                         | 43.50                                                                                                           |              | 10,910,701.95                  |
|       | STATE OF FLORIDA PAYMENTS 190                 | 605                                                                                                             |              |                                |
| -     | 176566280657758                               |                                                                                                                 |              |                                |
| 06-05 |                                               | 32.00                                                                                                           |              | 10,910,733.95                  |
| 06-05 | Check 99211                                   |                                                                                                                 | -32,832.00   | 10,877,901.95                  |
| 06-05 | Check 99215                                   |                                                                                                                 | -9,000.00    | 10,868,901.95                  |
| 06-05 | Check 99222                                   | - Anna Carlotta Carlo | -1,928.05    | 10,866,973.90                  |
| 06-05 | Check 99221                                   |                                                                                                                 | -471.54      | 10,866,502.36                  |
| 06-05 | Check 99223                                   |                                                                                                                 | -113.58      | 10,866,388.78                  |
| 06-05 | Check 99202                                   |                                                                                                                 | -100.00      | 10,866,288.78                  |
| 06-05 | Check 98966                                   |                                                                                                                 | -78.00       | 10,866,210.78                  |
| 06-05 | Check 99123                                   |                                                                                                                 | -20.00       | 10,866,190.78                  |
| 06-06 | #Preauthorized Credit                         | 51,369.36                                                                                                       |              | 10,917,560.14                  |
|       | PNP BILLPAYMENT 060319SETT 190                | 0606                                                                                                            |              |                                |
| 00.00 | 6142                                          | 10 000 00                                                                                                       |              | 40.004.400.40                  |
| 06-06 | #Remote Deposit                               | 16,636.02                                                                                                       |              | 10,934,196.16                  |