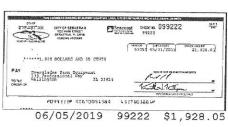

Member FDIC

07/10/2013

Member FDIG

P.O. Box 9012, Stuart, FL 34995-9012 800.706.9991 | SeacoastBank.com

June 30, 2019 4327103881 Page 2 of 11 THE CITY OF SEBASTIAN, FLORIDA

| Date  | Description                                   | Additions                                                                                                       | Subtractions | Balance                        |
|-------|-----------------------------------------------|-----------------------------------------------------------------------------------------------------------------|--------------|--------------------------------|
| 06-03 | #Preauthorized Wd                             |                                                                                                                 | -2,066.97    | 10,875,274.82                  |
|       | BANKCARD MTHLY FEES 190531                    |                                                                                                                 |              |                                |
|       | 628174000448780                               |                                                                                                                 |              |                                |
| 06-03 | Check 99196                                   |                                                                                                                 | -510.00      | 10,874,764.82                  |
| 06-03 | Check 99184                                   |                                                                                                                 | -450.00      | 10,874,314.82                  |
| 06-03 | Check 99198                                   |                                                                                                                 | -174.00      | 10,874,140.82                  |
| 06-03 |                                               |                                                                                                                 | -142.06      | 10,873,998.76                  |
| 06-03 | Check 99200                                   |                                                                                                                 | -75.00       | 10,873,923.76                  |
| 06-04 | #Deposit                                      | 15,808.61                                                                                                       |              | 10,889,732.37                  |
| 06-04 |                                               | 9,862.03                                                                                                        |              | 10,899,594.40                  |
| 06-04 | #Preauthorized Credit                         | 3,981.69                                                                                                        |              | 10,903,576.09                  |
|       | PNP BILLPAYMENT 053019SETT 19                 | 0604                                                                                                            |              |                                |
| 06.04 | #Deposit                                      | 2 222 22                                                                                                        |              | 10 000 000 00                  |
| 06-04 |                                               | 3,322.23<br>1,692.79                                                                                            |              | 10,906,898.32<br>10,908,591.11 |
| 00-04 |                                               | 1,092.79                                                                                                        |              | 10,908,591.11                  |
|       | BANKCARD SETTLEMENT 190603<br>628174000448780 |                                                                                                                 |              |                                |
| 06-04 |                                               | 1,061.06                                                                                                        | <u> </u>     | 10,909,652.17                  |
|       | 015 TREAS 310 MISC PAY RMR*IV                 | 109-30-400900 / DDMIDSONOS                                                                                      |              | .0,000,002                     |
|       | 4/12/2019-*PI*1061.06\                        |                                                                                                                 |              |                                |
| 06-04 |                                               |                                                                                                                 | -8,909.26    | 10,900,742.91                  |
| 06-04 |                                               |                                                                                                                 | -2,829.00    | 10,897,913.91                  |
| 06-04 | Check 99238                                   |                                                                                                                 | -2,258.81    | 10,895,655.10                  |
| 06-04 | Check 99237                                   |                                                                                                                 | -2,154.30    | 10,893,500.80                  |
| 06-04 | Check 99218                                   |                                                                                                                 | -648.30      | 10,892,852.50                  |
| 06-04 | Check 99219                                   |                                                                                                                 | -405.03      | 10,892,447.47                  |
| 06-04 | Check 99233                                   |                                                                                                                 | -250.00      | 10,892,197.47                  |
| 06-04 | Check 99214                                   |                                                                                                                 | -117.45      | 10,892,080.02                  |
| 06-04 | Check 99135                                   |                                                                                                                 | -94.84       | 10,891,985.18                  |
| 06-04 | Check 99126                                   |                                                                                                                 | -30.00       | 10,891,955.18                  |
| 06-05 | #Remote Deposit                               | 15,430.44                                                                                                       |              | 10,907,385.62                  |
| 06-05 | #Preauthorized Credit                         | 2,064.94                                                                                                        |              | 10,909,450.56                  |
|       | BANKCARD SETTLEMENT 190604                    |                                                                                                                 |              |                                |
|       | 628174000448780                               |                                                                                                                 |              |                                |
| 06-05 | #Deposit                                      | 817.54                                                                                                          |              | 10,910,268.10                  |
| 06-05 | #Preauthorized Credit                         | 390.35                                                                                                          |              | 10,910,658.45                  |
|       | PNP BILLPAYMENT 053119SETT 190                | 0605                                                                                                            |              |                                |
|       | 6142                                          |                                                                                                                 |              |                                |
| 06-05 | #Preauthorized Credit                         | 43.50                                                                                                           |              | 10,910,701.95                  |
|       | STATE OF FLORIDA PAYMENTS 190                 | 605                                                                                                             |              |                                |
| -     | 176566280657758                               |                                                                                                                 |              |                                |
| 06-05 |                                               | 32.00                                                                                                           |              | 10,910,733.95                  |
| 06-05 | Check 99211                                   |                                                                                                                 | -32,832.00   | 10,877,901.95                  |
| 06-05 | Check 99215                                   |                                                                                                                 | -9,000.00    | 10,868,901.95                  |
| 06-05 | Check 99222                                   | - Anna Carlotta Carlo | -1,928.05    | 10,866,973.90                  |
| 06-05 | Check 99221                                   |                                                                                                                 | -471.54      | 10,866,502.36                  |
| 06-05 | Check 99223                                   |                                                                                                                 | -113.58      | 10,866,388.78                  |
| 06-05 | Check 99202                                   |                                                                                                                 | -100.00      | 10,866,288.78                  |
| 06-05 | Check 98966                                   |                                                                                                                 | -78.00       | 10,866,210.78                  |
| 06-05 | Check 99123                                   |                                                                                                                 | -20.00       | 10,866,190.78                  |
| 06-06 | #Preauthorized Credit                         | 51,369.36                                                                                                       |              | 10,917,560.14                  |
|       | PNP BILLPAYMENT 060319SETT 190                | 0606                                                                                                            |              |                                |
| 00.00 | 6142                                          | 10 000 00                                                                                                       |              | 40.004.400.40                  |
| 06-06 | #Remote Deposit                               | 16,636.02                                                                                                       |              | 10,934,196.16                  |