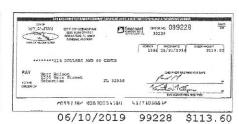

25 | 59,016.50  |
| 9294         | 06-13 | 1,800.00  | 99352          | 06-25 | 1,102.50   |
| 9295         | 06-19 | 210.00    | 99356*         | 06-25 | 100.00     |
| 9296         | 06-19 | 33,391.03 | 99357          | 06-25 | 519.40     |
| 19297        | 06-19 | 2,380.00  | 99358          | 06-24 | 128.00     |
| 9298         |       | 2,206.51  | 99360*         | 06-24 | 3,223.95   |
| 9299         | 06-19 | 10.00     | 99363*         | 06-25 | 36.67      |
|              | 06-19 | 10.00     | 99364          | 06-25 | 26,074.00  |
| 9300<br>9301 | 06-19 | 220.80    | 99365          | 06-24 | 28.40      |
| 7.501        | 06-18 | 14,500.00 | 99366          | 06-21 | 100.00     |

































One of section of the section of the



























































































































































































### A GOOD POOR SEATON ### A CONTO PART A CO







































06/25/2019 99322 \$1,965.00









































































Temp-Return Service Requested

00000395-0001577-0001-0002-FIMR0005510628199003

THE CITY OF SEBASTIAN FLORIDA PAYROLL ACCOUNT 1225 MAIN ST SEBASTIAN FL 32958-4165

### **Statement of Account**





Last statement: May 31, 2019 This statement: June 30, 2019 Total days in statement period: 30

4327103961

Page 1 of 2

Direct inquiries to: Customer Service Center 800 706-9991

Seacoast National Bank 1110 Roseland RD Sebastian FL 32958

0

**Summary of Account Bala