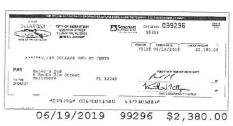

Member FDIC

07/10/2013

Member FDIG

P.O. Box 9012, Stuart, FL 34995-9012 800.706.9991 | SeacoastBank.com

June 30, 2019 4327103881 Page 2 of 11 THE CITY OF SEBASTIAN, FLORIDA

| Date  | Description                                   | Additions                                                                                                       | Subtractions | Balance                        |
|-------|-----------------------------------------------|-----------------------------------------------------------------------------------------------------------------|--------------|--------------------------------|
| 06-03 | #Preauthorized Wd                             |                                                                                                                 | -2,066.97    | 10,875,274.82                  |
|       | BANKCARD MTHLY FEES 190531                    |                                                                                                                 |              |                                |
|       | 628174000448780                               |                                                                                                                 |              |                                |
| 06-03 | Check 99196                                   |                                                                                                                 | -510.00      | 10,874,764.82                  |
| 06-03 | Check 99184                                   |                                                                                                                 | -450.00      | 10,874,314.82                  |
| 06-03 | Check 99198                                   |                                                                                                                 | -174.00      | 10,874,140.82                  |
| 06-03 |                                               |                                                                                                                 | -142.06      | 10,873,998.76                  |
| 06-03 | Check 99200                                   |                                                                                                                 | -75.00       | 10,873,923.76                  |
| 06-04 | #Deposit                                      | 15,808.61                                                                                                       |              | 10,889,732.37                  |
| 06-04 |                                               | 9,862.03                                                                                                        |              | 10,899,594.40                  |
| 06-04 | #Preauthorized Credit                         | 3,981.69                                                                                                        |              | 10,903,576.09                  |
|       | PNP BILLPAYMENT 053019SETT 19                 | 0604                                                                                                            |              |                                |
| 06.04 | #Deposit                                      | 2 222 22                                                                                                        |              | 10 000 000 00                  |
| 06-04 |                                               | 3,322.23<br>1,692.79                                                                                            |              | 10,906,898.32<br>10,908,591.11 |
| 00-04 |                                               | 1,092.79                                                                                                        |              | 10,908,591.11                  |
|       | BANKCARD SETTLEMENT 190603<br>628174000448780 |                                                                                                                 |              |                                |
| 06-04 |                                               | 1,061.06                                                                                                        | <u> </u>     | 10,909,652.17                  |
|       | 015 TREAS 310 MISC PAY RMR*IV                 | 109-30-400900 / DDMIDSONOS                                                                                      |              | .0,000,002                     |
|       | 4/12/2019-*PI*1061.06\                        |                                                                                                                 |              |                                |
| 06-04 |                                               |                                                                                                                 | -8,909.26    | 10,900,742.91                  |
| 06-04 |                                               |                                                                                                                 | -2,829.00    | 10,897,913.91                  |
| 06-04 | Check 99238                                   |                                                                                                                 | -2,258.81    | 10,895,655.10                  |
| 06-04 | Check 99237                                   |                                                                                                                 | -2,154.30    | 10,893,500.80                  |
| 06-04 | Check 99218                                   |                                                                                                                 | -648.30      | 10,892,852.50                  |
| 06-04 | Check 99219                                   |                                                                                                                 | -405.03      | 10,892,447.47                  |
| 06-04 | Check 99233                                   |                                                                                                                 | -250.00      | 10,892,197.47                  |
| 06-04 | Check 99214                                   |                                                                                                                 | -117.45      | 10,892,080.02                  |
| 06-04 | Check 99135                                   |                                                                                                                 | -94.84       | 10,891,985.18                  |
| 06-04 | Check 99126                                   |                                                                                                                 | -30.00       | 10,891,955.18                  |
| 06-05 | #Remote Deposit                               | 15,430.44                                                                                                       |              | 10,907,385.62                  |
| 06-05 | #Preauthorized Credit                         | 2,064.94                                                                                                        |              | 10,909,450.56                  |
|       | BANKCARD SETTLEMENT 190604                    |                                                                                                                 |              |                                |
|       | 628174000448780                               |                                                                                                                 |              |                                |
| 06-05 | #Deposit                                      | 817.54                                                                                                          |              | 10,910,268.10                  |
| 06-05 | #Preauthorized Credit                         | 390.35                                                                                                          |              | 10,910,658.45                  |
|       | PNP BILLPAYMENT 053119SETT 190                | 0605                                                                                                            |              |                                |
|       | 6142                                          |                                                                                                                 |              |                                |
| 06-05 | #Preauthorized Credit                         | 43.50                                                                                                           |              | 10,910,701.95                  |
|       | STATE OF FLORIDA PAYMENTS 190                 | 605                                                                                                             |              |                                |
| -     | 176566280657758                               |                                                                                                                 |              |                                |
| 06-05 |                                               | 32.00                                                                                                           |              | 10,910,733.95                  |
| 06-05 | Check 99211                                   |                                                                                                                 | -32,832.00   | 10,877,901.95                  |
| 06-05 | Check 99215                                   |                                                                                                                 | -9,000.00    | 10,868,901.95                  |
| 06-05 | Check 99222                                   | - Anna Carlotta Carlo | -1,928.05    | 10,866,973.90                  |
| 06-05 | Check 99221                                   |                                                                                                                 | -471.54      | 10,866,502.36                  |
| 06-05 | Check 99223                                   |                                                                                                                 | -113.58      | 10,866,388.78                  |
| 06-05 | Check 99202                                   |                                                                                                                 | -100.00      | 10,866,288.78                  |
| 06-05 | Check 98966                                   |                                                                                                                 | -78.00       | 10,866,210.78                  |
| 06-05 | Check 99123                                   |                                                                                                                 | -20.00       | 10,866,190.78                  |
| 06-06 | #Preauthorized Credit                         | 51,369.36                                                                                                       |              | 10,917,560.14                  |
|       | PNP BILLPAYMENT 060319SETT 190                | 0606                                                                                                            |              |                                |
| 00.00 | 6142                                          | 10 000 00                                                                                                       |              | 40.004.400.40                  |
| 06-06 | #Remote Deposit                               | 16,636.02                                                                                                       |              | 10,934,196.16                  |