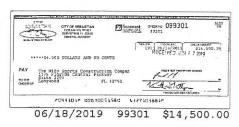

#### 159 Enclosures

| Date    | Description                                                      | Additions               | Subtractions | Balance         |
|---------|------------------------------------------------------------------|-------------------------|--------------|-----------------|
| 05-31   | Beginning balance                                                |                         |              | \$10,976,536.07 |
| 06-03   | #Remote Deposit                                                  | 31,311.38               |              | 11,007,847.45   |
| 06-03   | #Preauthorized Credit STATE OF FLORIDA PAYMENTS 190              | 3,332.43                |              | 11,011,179.88   |
|         | 176566280651951                                                  | 7003                    |              |                 |
| 06-03   | #Preauthorized Credit BANKCARD SETTLEMENT 190602 628174000448780 | 2,604.24                |              | 11,013,784.12   |
| 06-03   | #Preauthorized Credit BANKCARD SETTLEMENT 190601 628174000448780 | 2,121.14                |              | 11,015,905.26   |
| 06-03   | #Preauthorized Credit BANKCARD SETTLEMENT 190531 628174000448780 | 1,276.70                |              | 11,017,181.96   |
| 06-03   | #Preauthorized Credit PNP BILLPAYMENT 052919SETT 190 6142        | <b>1,192.04</b><br>0603 |              | 11,018,374.00   |
| € 06-03 | #Deposit                                                         | 1,077.94                |              | 11,019,451.94   |
| 06-03   | #Deposit                                                         | 749.84                  |              | 11,020,201.78   |
| ₩ 06-03 | #Deposit                                                         | 614.70                  |              | 11,020,816.48   |
| 06-03   |                                                                  | 428.20                  |              | 11,021,244.68   |
| 06-03   | #Preauthorized Wd                                                |                         | -119,059.80  | 10,902,184.88   |
|         | TD BANK, N.A CL PAYMENT 190601<br>000113441429001                |                         |              | ,               |
| 06-03   | Check 99145                                                      |                         | -24,843.09   | 10,877,341.79   |