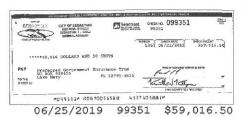

|       | 2,206.51  | 99360*         | 06-24 | 3,223.95   |
| 9299         | 06-19 | 10.00     | 99363*         | 06-25 | 36.67      |
|              | 06-19 | 10.00     | 99364          | 06-25 | 26,074.00  |
| 9300<br>9301 | 06-19 | 220.80    | 99365          | 06-24 | 28.40      |
| 7.501        | 06-18 | 14,500.00 | 99366          | 06-21 | 100.00     |

































One of section of the section of the



























































































































































































### A GOOD POOR SEATON ### A CONTO PART A CO







































06/25/2019 99322 \$1,965.00









































































Temp-Return Service Requested

00000395-0001577-0001-0002-FIMR0005510628199003

THE CITY OF SEBASTIAN FLORIDA PAYROLL ACCOUNT 1225 MAIN ST SEBASTIAN FL 32958-4165

### **Statement of Account**





Last statement: May 31, 2019 This statement: June 30, 2019 Total days in statement period: 30

4327103961

Page 1 of 2

Direct inquiries to: Customer Service Center 800 706-9991

Seacoast National Bank 1110 Roseland RD Sebastian FL 32958

0

**Summary of Account Balance** 

| Account Number                  |        |
|---------------------------------|--------|
| Public Fund Checking 4327103961 | \$0.05 |

### **Public Fund Checking**

Account number 4327103961

| Date  | Description                                                    | Additions                   | Subtractions | Balance