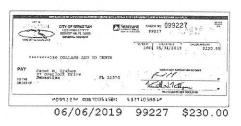

Member FDIC

07/10/2013

Member FDIG

P.O. Box 9012, Stuart, FL 34995-9012 800.706.9991 | SeacoastBank.com

June 30, 2019 4327103881 Page 2 of 11 THE CITY OF SEBASTIAN, FLORIDA

| Date  | Description                                   | Additions                                                                                                       | Subtractions | Balance                        |
|-------|-----------------------------------------------|-----------------------------------------------------------------------------------------------------------------|--------------|--------------------------------|
| 06-03 | #Preauthorized Wd                             |                                                                                                                 | -2,066.97    | 10,875,274.82                  |
|       | BANKCARD MTHLY FEES 190531                    |                                                                                                                 |              |                                |
|       | 628174000448780                               |                                                                                                                 |              |                                |
| 06-03 | Check 99196                                   |                                                                                                                 | -510.00      | 10,874,764.82                  |
| 06-03 | Check 99184                                   |                                                                                                                 | -450.00      | 10,874,314.82                  |
| 06-03 | Check 99198                                   |                                                                                                                 | -174.00      | 10,874,140.82                  |
| 06-03 |                                               |                                                                                                                 | -142.06      | 10,873,998.76                  |
| 06-03 | Check 99200                                   |                                                                                                                 | -75.00       | 10,873,923.76                  |
| 06-04 | #Deposit                                      | 15,808.61                                                                                                       |              | 10,889,732.37                  |
| 06-04 |                                               | 9,862.03                                                                                                        |              | 10,899,594.40                  |
| 06-04 | #Preauthorized Credit                         | 3,981.69                                                                                                        |              | 10,903,576.09                  |
|       | PNP BILLPAYMENT 053019SETT 19                 | 0604                                                                                                            |              |                                |
| 06.04 | #Deposit                                      | 2 222 22                                                                                                        |              | 10 000 000 00                  |
| 06-04 |                                               | 3,322.23<br>1,692.79                                                                                            |              | 10,906,898.32<br>10,908,591.11 |
| 00-04 |                                               | 1,092.79                                                                                                        |              | 10,908,591.11                  |
|       | BANKCARD SETTLEMENT 190603<br>628174000448780 |                                                                                                                 |              |                                |
| 06-04 |                                               | 1,061.06                                                                                                        | <u> </u>     | 10,909,652.17                  |
|       | 015 TREAS 310 MISC PAY RMR*IV                 | 109-30-400900 / DDMIDSONOS                                                                                      |              | .0,000,002                     |
|       | 4/12/2019-*PI*1061.06\                        |                                                                                                                 |              |                                |
| 06-04 |                                               |                                                                                                                 | -8,909.26    | 10,900,742.91                  |
| 06-04 |                                               |                                                                                                                 | -2,829.00    | 10,897,913.91                  |
| 06-04 | Check 99238                                   |                                                                                                                 | -2,258.81    | 10,895,655.10                  |
| 06-04 | Check 99237                                   |                                                                                                                 | -2,154.30    | 10,893,500.80                  |
| 06-04 | Check 99218                                   |                                                                                                                 | -648.30      | 10,892,852.50                  |
| 06-04 | Check 99219                                   |                                                                                                                 | -405.03      | 10,892,447.47                  |
| 06-04 | Check 99233                                   |                                                                                                                 | -250.00      | 10,892,197.47                  |
| 06-04 | Check 99214                                   |                                                                                                                 | -117.45      | 10,892,080.02                  |
| 06-04 | Check 99135                                   |                                                                                                                 | -94.84       | 10,891,985.18                  |
| 06-04 | Check 99126                                   |                                                                                                                 | -30.00       | 10,891,955.18                  |
| 06-05 | #Remote Deposit                               | 15,430.44                                                                                                       |              | 10,907,385.62                  |
| 06-05 | #Preauthorized Credit                         | 2,064.94                                                                                                        |              | 10,909,450.56                  |
|       | BANKCARD SETTLEMENT 190604                    |                                                                                                                 |              |                                |
|       | 628174000448780                               |                                                                                                                 |              |                                |
| 06-05 | #Deposit                                      | 817.54                                                                                                          |              | 10,910,268.10                  |
| 06-05 | #Preauthorized Credit                         | 390.35                                                                                                          |              | 10,910,658.45                  |
|       | PNP BILLPAYMENT 053119SETT 190                | 0605                                                                                                            |              |                                |
|       | 6142                                          |                                                                                                                 |              |                                |
| 06-05 | #Preauthorized Credit                         | 43.50                                                                                                           |              | 10,910,701.95                  |
|       | STATE OF FLORIDA PAYMENTS 190                 | 605                                                                                                             |              |                                |
| -     | 176566280657758                               |                                                                                                                 |              |                                |
| 06-05 |                                               | 32.00                                                                                                           |              | 10,910,733.95                  |
| 06-05 | Check 99211                                   |                                                                                                                 | -32,832.00   | 10,877,901.95                  |
| 06-05 | Check 99215                                   |                                                                                                                 | -9,000.00    | 10,868,901.95                  |
| 06-05 | Check 99222                                   | - Anna Carlotta Carlo | -1,928.05    | 10,866,973.90                  |
| 06-05 | Check 99221                                   |                                                                                                                 | -471.54      | 10,866,502.36                  |
| 06-05 | Check 99223                                   |                                                                                                                 | -113.58      | 10,866,388.78                  |
| 06-05 | Check 99202                                   |                                                                                                                 | -100.00      | 10,866,288.78                  |
| 06-05 | Check 98966                                   |                                                                                                                 | -78.00       | 10,866,210.78                  |
| 06-05 | Check 99123                                   |                                                                                                                 | -20.00       | 10,866,190.78                  |
| 06-06 | #Preauthorized Credit                         | 51,369.36                                                                                                       |              | 10,917,560.14                  |
|       | PNP BILLPAYMENT 060319SETT 190                | 0606                                                                                                            |              |                                |
| 00.00 | 6142                                          | 10 000 00                                                                                                       |              | 40.004.400.40                  |
| 06-06 | #Remote Deposit                               | 16,636.02                                                                                                       |              | 10,934,196.16                  |