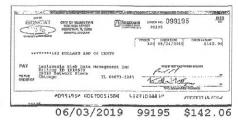

Member FDIC

07/10/2013

Member FDIG

P.O. Box 9012, Stuart, FL 34995-9012 800.706.9991 | SeacoastBank.com

June 30, 2019 4327103881 Page 2 of 11 THE CITY OF SEBASTIAN, FLORIDA

| Date  | Description                                   | Additions                                                                                                       | Subtractions | Balance                        |
|-------|-----------------------------------------------|-----------------------------------------------------------------------------------------------------------------|--------------|--------------------------------|
| 06-03 | #Preauthorized Wd                             |                                                                                                                 | -2,066.97    | 10,875,274.82                  |
|       | BANKCARD MTHLY FEES 190531                    |                                                                                                                 |              |                                |
|       | 628174000448780                               |                                                                                                                 |              |                                |
| 06-03 | Check 99196                                   |                                                                                                                 | -510.00      | 10,874,764.82                  |
| 06-03 | Check 99184                                   |                                                                                                                 | -450.00      | 10,874,314.82                  |
| 06-03 | Check 99198                                   |                                                                                                                 | -174.00      | 10,874,140.82                  |
| 06-03 |                                               |                                                                                                                 | -142.06      | 10,873,998.76                  |
| 06-03 | Check 99200                                   |                                                                                                                 | -75.00       | 10,873,923.76                  |
| 06-04 | #Deposit                                      | 15,808.61                                                                                                       |              | 10,889,732.37                  |
| 06-04 |                                               | 9,862.03                                                                                                        |              | 10,899,594.40                  |
| 06-04 | #Preauthorized Credit                         | 3,981.69                                                                                                        |              | 10,903,576.09                  |
|       | PNP BILLPAYMENT 053019SETT 19                 | 0604                                                                                                            |              |                                |
| 06.04 | #Deposit                                      | 2 222 22                                                                                                        |              | 10 000 000 00                  |
| 06-04 |                                               | 3,322.23<br>1,692.79                                                                                            |              | 10,906,898.32<br>10,908,591.11 |
| 00-04 |                                               | 1,092.79                                                                                                        |              | 10,908,591.11                  |
|       | BANKCARD SETTLEMENT 190603<br>628174000448780 |                                                                                                                 |              |                                |
| 06-04 |                                               | 1,061.06                                                                                                        | <u> </u>     | 10,909,652.17                  |
|       | 015 TREAS 310 MISC PAY RMR*IV                 | 109-30-400900 / DDMIDSONOS                                                                                      |              | .0,000,002                     |
|       | 4/12/2019-*PI*1061.06\                        |                                                                                                                 |              |                                |
| 06-04 |                                               |                                                                                                                 | -8,909.26    | 10,900,742.91                  |
| 06-04 |                                               |                                                                                                                 | -2,829.00    | 10,897,913.91                  |
| 06-04 | Check 99238                                   |                                                                                                                 | -2,258.81    | 10,895,655.10                  |
| 06-04 | Check 99237                                   |                                                                                                                 | -2,154.30    | 10,893,500.80                  |
| 06-04 | Check 99218                                   |                                                                                                                 | -648.30      | 10,892,852.50                  |
| 06-04 | Check 99219                                   |                                                                                                                 | -405.03      | 10,892,447.47                  |
| 06-04 | Check 99233                                   |                                                                                                                 | -250.00      | 10,892,197.47                  |
| 06-04 | Check 99214                                   |                                                                                                                 | -117.45      | 10,892,080.02                  |
| 06-04 | Check 99135                                   |                                                                                                                 | -94.84       | 10,891,985.18                  |
| 06-04 | Check 99126                                   |                                                                                                                 | -30.00       | 10,891,955.18                  |
| 06-05 | #Remote Deposit                               | 15,430.44                                                                                                       |              | 10,907,385.62                  |
| 06-05 | #Preauthorized Credit                         | 2,064.94                                                                                                        |              | 10,909,450.56                  |
|       | BANKCARD SETTLEMENT 190604                    |                                                                                                                 |              |                                |
|       | 628174000448780                               |                                                                                                                 |              |                                |
| 06-05 | #Deposit                                      | 817.54                                                                                                          |              | 10,910,268.10                  |
| 06-05 | #Preauthorized Credit                         | 390.35                                                                                                          |              | 10,910,658.45                  |
|       | PNP BILLPAYMENT 053119SETT 190                | 0605                                                                                                            |              |                                |
|       | 6142                                          |                                                                                                                 |              |                                |
| 06-05 | #Preauthorized Credit                         | 43.50                                                                                                           |              | 10,910,701.95                  |
|       | STATE OF FLORIDA PAYMENTS 190                 | 605                                                                                                             |              |                                |
| -     | 176566280657758                               |                                                                                                                 |              |                                |
| 06-05 |                                               | 32.00                                                                                                           |              | 10,910,733.95                  |
| 06-05 | Check 99211                                   |                                                                                                                 | -32,832.00   | 10,877,901.95                  |
| 06-05 | Check 99215                                   |                                                                                                                 | -9,000.00    | 10,868,901.95                  |
| 06-05 | Check 99222                                   | - Anna Carlotta Carlo | -1,928.05    | 10,866,973.90                  |
| 06-05 | Check 99221                                   |                                                                                                                 | -471.54      | 10,866,502.36                  |
| 06-05 | Check 99223                                   |                                                                                                                 | -113.58      | 10,866,388.78                  |
| 06-05 | Check 99202                                   |                                                                                                                 | -100.00      | 10,866,288.78                  |
| 06-05 | Check 98966                                   |                                                                                                                 | -78.00       | 10,866,210.78                  |
| 06-05 | Check 99123                                   |                                                                                                                 | -20.00       | 10,866,190.78                  |
| 06-06 | #Preauthorized Credit                         | 51,369.36                                                                                                       |              | 10,917,560.14                  |
|       | PNP BILLPAYMENT 060319SETT 190                | 0606                                                                                                            |              |                                |
| 00.00 | 6142                                          | 10 000 00                                                                                                       |              | 40.004.400.40                  |
| 06-06 | #Remote Deposit                               | 16,636.02                                                                                                       |              | 10,934,196.16                  |