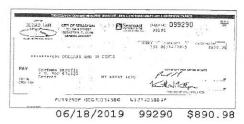

#### 159 Enclosures

| Date    | Description                                                      | Additions               | Subtractions | Balance         |
|---------|------------------------------------------------------------------|-------------------------|--------------|-----------------|
| 05-31   | Beginning balance                                                |                         |              | \$10,976,536.07 |
| 06-03   | #Remote Deposit                                                  | 31,311.38               |              | 11,007,847.45   |
| 06-03   | #Preauthorized Credit STATE OF FLORIDA PAYMENTS 190              | 3,332.43                |              | 11,011,179.88   |
|         | 176566280651951                                                  | 7003                    |              |                 |
| 06-03   | #Preauthorized Credit BANKCARD SETTLEMENT 190602 628174000448780 | 2,604.24                |              | 11,013,784.12   |
| 06-03   | #Preauthorized Credit BANKCARD SETTLEMENT 190601 628174000448780 | 2,121.14                |              | 11,015,905.26   |
| 06-03   | #Preauthorized Credit BANKCARD SETTLEMENT 190531 628174000448780 | 1,276.70                |              | 11,017,181.96   |
| 06-03   | #Preauthorized Credit PNP BILLPAYMENT 052919SETT 190 6142        | <b>1,192.04</b><br>0603 |              | 11,018,374.00   |
| € 06-03 | #Deposit                                                         | 1,077.94                |              | 11,019,451.94   |
| 06-03   | #Deposit                                                         | 749.84                  |              | 11,020,201.78   |
| ₩ 06-03 | #Deposit                                                         | 614.70                  |              | 11,020,816.48   |
| 06-03   |                                                                  | 428.20                  |              | 11,021,244.68   |
| 06-03   | #Preauthorized Wd                                                |                         | -119,059.80  | 10,902,184.88   |
|         | TD BANK, N.A CL PAYMENT 190601<br>000113441429001                |                         |              | ,               |
| 06-03   | Check 99145                                                      |                         | -24,843.09   | 10,877,341.79   |