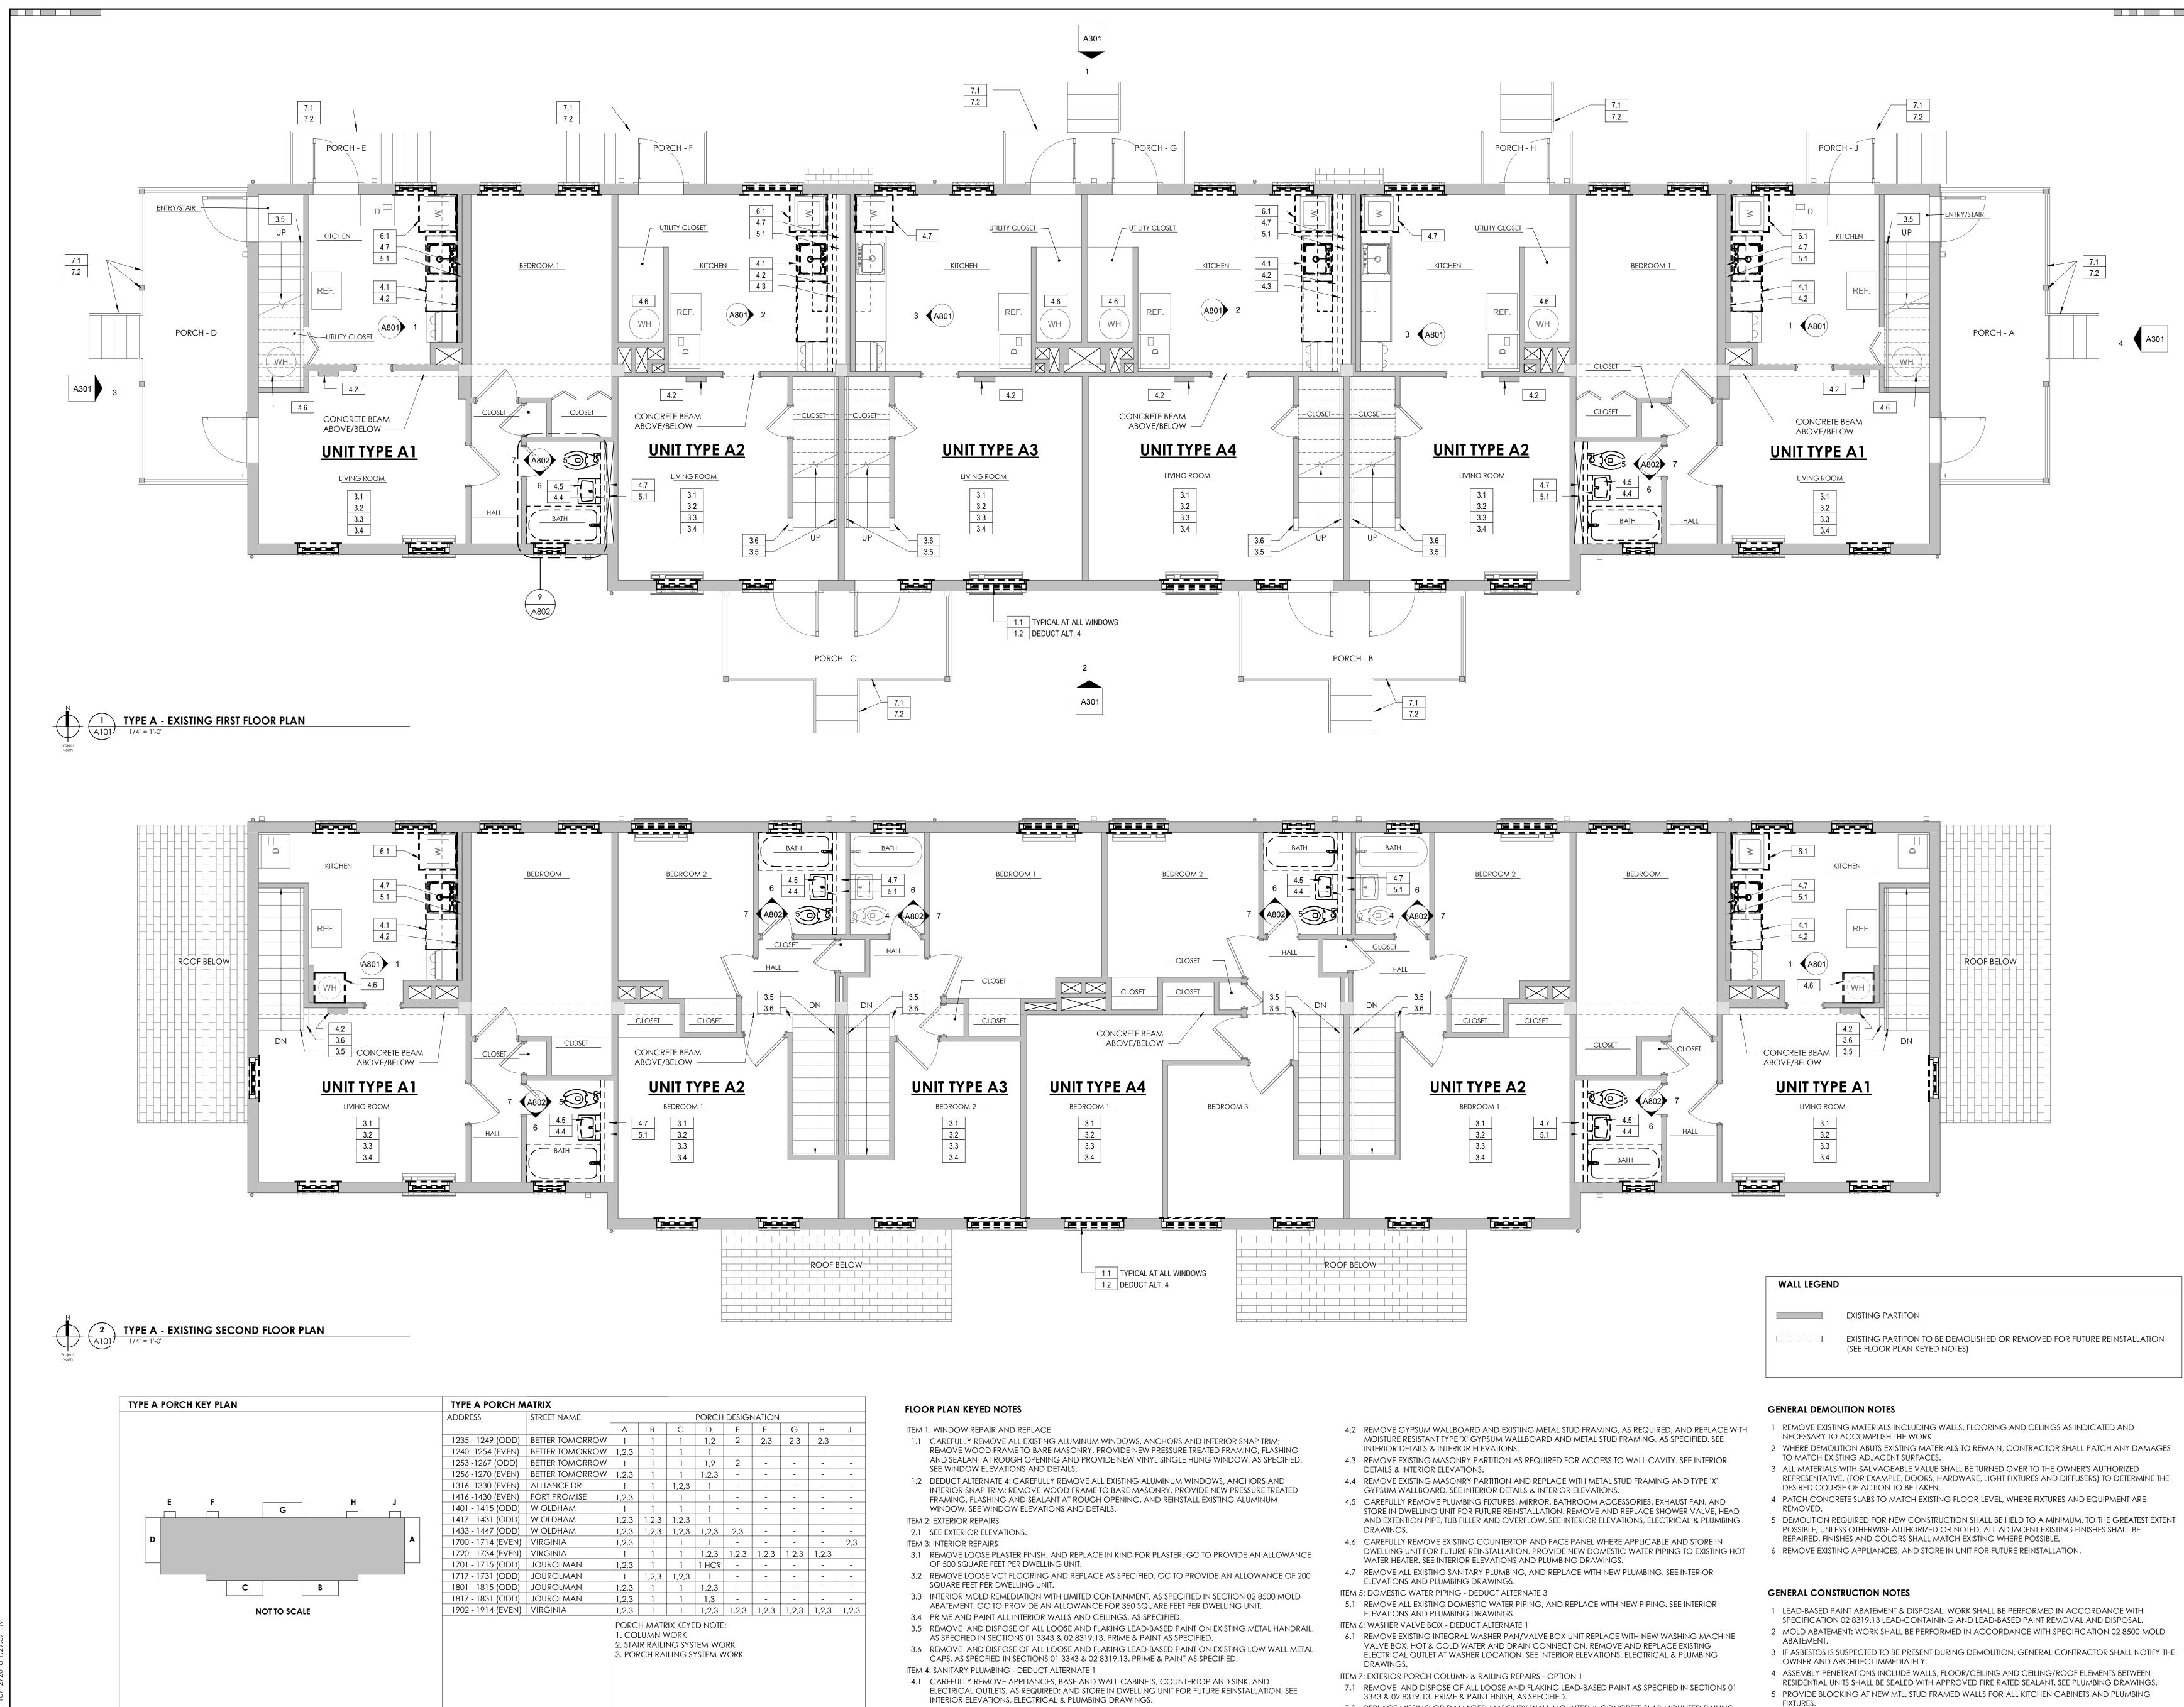

U

ED

U

Ζ

Ζ

ш 

| PORCH DESIGNATION                          |       |       |       |       |       |       |       |       |
|--------------------------------------------|-------|-------|-------|-------|-------|-------|-------|-------|
| Α                                          | В     | С     | D     | E     | F     | G     | Н     | J     |
| 1                                          | 1     | 1     | 1,2   | 2     | 2,3   | 2,3   | 2,3   | -     |
| 1,2,3                                      | 1     | 1     | 1     | -     | -     | -     | -     | -     |
| 1                                          | 1     | 1     | 1,2   | 2     | -     | -     | -     | -     |
| 1,2,3                                      | 1     | 1     | 1,2,3 | -     | -     | -     | -     | -     |
| 1                                          | 1     | 1,2,3 | 1     | -     | -     | -     | -     | -     |
| 1,2,3                                      | 1     | 1     | 1     | -     | -     | -     | -     | -     |
| 1                                          | 1     | 1     | 1     | -     | -     | -     | -     | -     |
| 1,2,3                                      | 1,2,3 | 1,2,3 | 1     | -     | -     | -     | -     | -     |
| 1,2,3                                      | 1,2,3 | 1,2,3 | 1,2,3 | 2,3   | -     | -     | -     | -     |
| 1,2,3                                      | 1     | 1     | 1     | -     | -     | -     | -     | 2,3   |
| 1                                          | 1     | 1     | 1,2,3 | 1,2,3 | 1,2,3 | 1,2,3 | 1,2,3 | -     |
| 1,2,3                                      | 1     | 1     | 1 HC? | -     | -     | -     | -     | -     |
| 1                                          | 1,2,3 | 1,2,3 | 1     | -     | -     | -     | -     | -     |
| 1,2,3                                      | 1     | 1     | 1,2,3 | -     | -     | -     | -     | -     |
| 1,2,3                                      | 1     | 1     | 1,3   | -     | -     | -     | -     | -     |
| 1,2,3                                      | 1     | 1     | 1,2,3 | 1,2,3 | 1,2,3 | 1,2,3 | 1,2,3 | 1,2,3 |
| PORCH MATRIX KEYED NOTE:<br>1. COLUMN WORK |       |       |       |       |       |       |       |       |