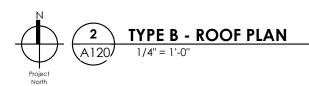

**ROOF PLAN KEYED NOTES** 

ITEM 2: EXTERIOR REPAIRS 2.1 REMOVE EXISITING ASPHALT SHINGLES AS REQUIRED FOR INSTALLATION OF NEW INTAKE/EXHAUST VENTS,

AND REPLACE, AS SPECIFIED. 2.2 PROVIDE NEW MID ROOF INTAKE VENT AND SLOT OPENING, AS SPECIFIED. NET FREE VENTILATION AREA (NFVA) SHALL BE 192 SQUARE INCHES MINIMUM. SEE MID ROOF INTAKE DETAIL.

2.3 PROVIDE NEW SLANTED ALUMINUM EXHAUST VENT AND OPENING, AS SPECIFIED. NFVA SHALL BE 192 SQUARE INCHES MINIMUM. SEE ROOF EXHAUST DETAIL.

ITEM 4: SANITARY PLUMBING - DEDUCT ALTERNATE 1 4.1 PROVIDE NEW PLUMBING VENT PENETRATION BOOT, AS SPECIFIED. SEE ROOF PENETRATION DETAIL.