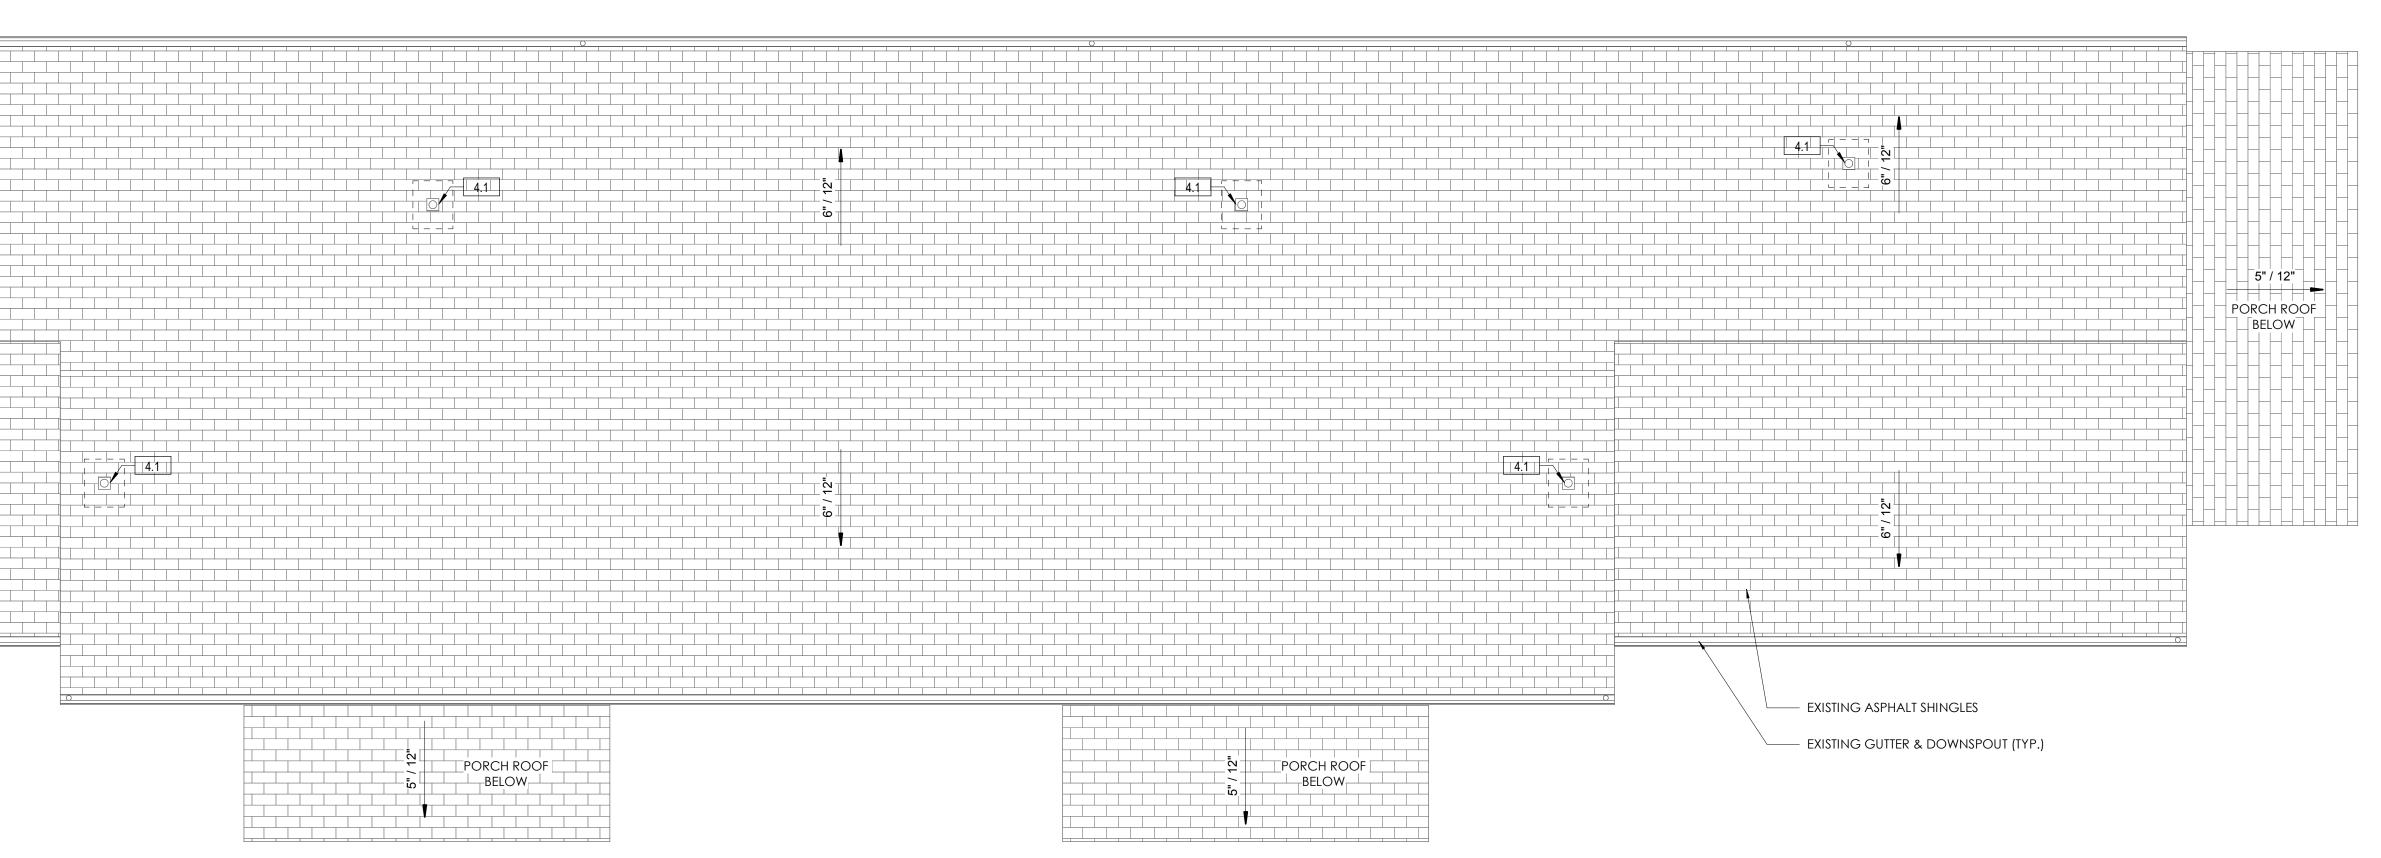

**ROOF PLAN KEYED NOTES** 

ITEM 2: EXTERIOR REPAIRS 2.1 REMOVE EXISITING ASPHALT SHINGLES AS REQUIRED FOR INSTALLATION OF NEW INTAKE/EXHAUST VENTS,

AND REPLACE, AS SPECIFIED. 2.2 PROVIDE NEW MID ROOF INTAKE VENT AND SLOT OPENING, AS SPECIFIED. NET FREE VENTILATION AREA (NFVA) SHALL BE 192 SQUARE INCHES MINIMUM. SEE MID ROOF INTAKE DETAIL.

2.3 PROVIDE NEW SLANTED ALUMINUM EXHAUST VENT AND OPENING, AS SPECIFIED. NFVA SHALL BE 192 SQUARE INCHES MINIMUM. SEE ROOF EXHAUST DETAIL.

ITEM 4: SANITARY PLUMBING - DEDUCT ALTERNATE 1 4.1 PROVIDE NEW PLUMBING VENT PENETRATION BOOT, AS SPECIFIED. SEE ROOF PENETRATION DETAIL.