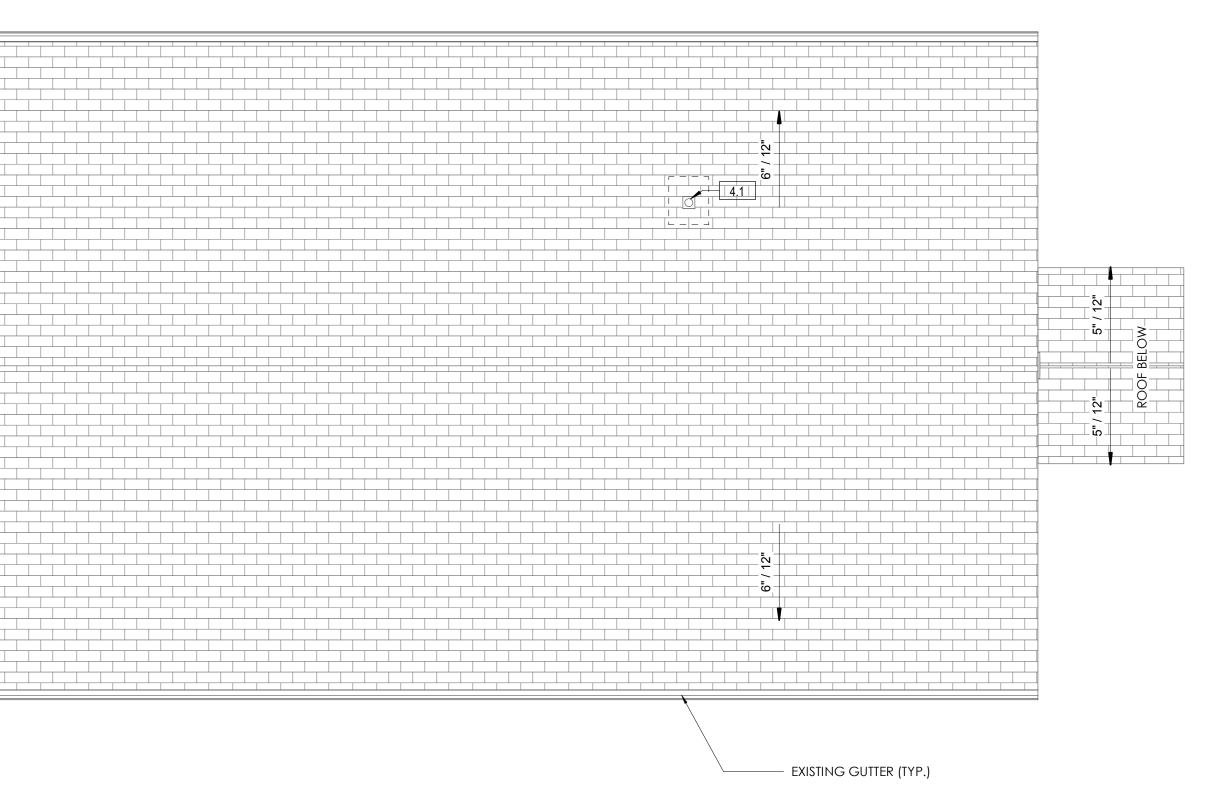

– EXISTING GUTTER (TYP.)

ITEM 4: SANITARY PLUMBING - DEDUCT ALTERNATE 1 4.1 PROVIDE NEW PLUMBING VENT PENETRATION BOOT, AS SPECIFIED. SEE ROOF PENETRATION DETAIL.

2.1 REMOVE EXISITING ASPHALT SHINGLES AS REQUIRED FOR INSTALLATION OF NEW INTAKE/EXHAUST VENTS, AND REPLACE, AS SPECIFIED. 2.2 PROVIDE NEW MID ROOF INTAKE VENT AND SLOT OPENING, AS SPECIFIED. NET FREE VENTILATION AREA (NFVA) SHALL BE 192 SQUARE INCHES MINIMUM. SEE MID ROOF INTAKE DETAIL. 2.3 PROVIDE NEW SLANTED ALUMINUM EXHAUST VENT AND OPENING, AS SPECIFIED. NFVA SHALL BE 192

SQUARE INCHES MINIMUM. SEE ROOF EXHAUST DETAIL.

ITEM 2: EXTERIOR REPAIRS

**ROOF PLAN KEYED NOTES** 