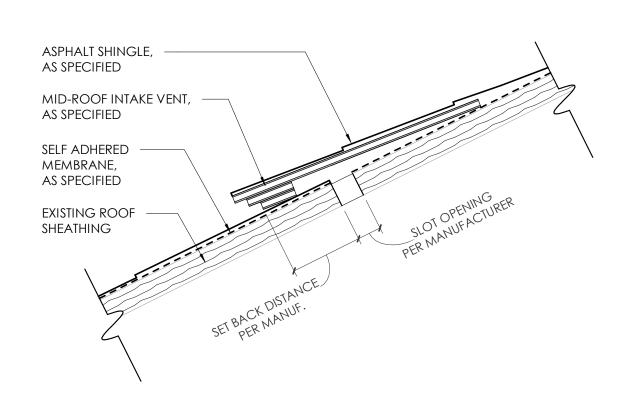

– EXISTING GUTTER (TYP.)

ITEM 4: SANITARY PLUMBING - DEDUCT ALTERNATE 1 4.1 PROVIDE NEW PLUMBING VENT PENETRATION BOOT, AS SPECIFIED. SEE ROOF PENETRATION DETAIL.

2.1 REMOVE EXISITING ASPHALT SHINGLES AS REQUIRED FOR INSTALLATION OF NEW INTAKE/EXHAUST VENTS, AND REPLACE, AS SPECIFIED. 2.2 PROVIDE NEW MID ROOF INTAKE VENT AND SLOT OPENING, AS SPECIFIED. NET FREE VENTILATION AREA (NFVA) SHALL BE 192 SQUARE INCHES MINIMUM. SEE MID ROOF INTAKE DETAIL. 2.3 PROVIDE NEW SLANTED ALUMINUM EXHAUST VENT AND OPENING, AS SPECIFIED. NFVA SHALL BE 192

SQUARE INCHES MINIMUM. SEE ROOF EXHAUST DETAIL.

ITEM 2: EXTERIOR REPAIRS

**ROOF PLAN KEYED NOTES** 