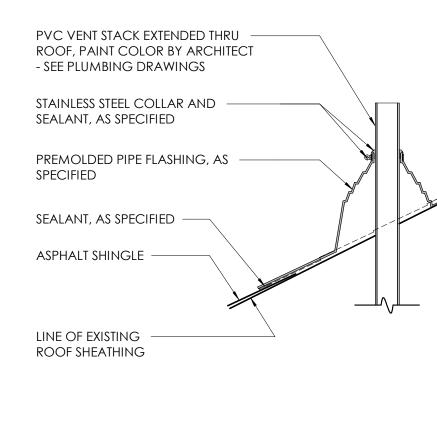

– EXISTING GUTTER (TYP.)

ITEM 4: SANITARY PLUMBING - DEDUCT ALTERNATE 1 4.1 PROVIDE NEW PLUMBING VENT PENETRATION BOOT, AS SPECIFIED. SEE ROOF PENETRATION DETAIL.

2.1 REMOVE EXISITING ASPHALT SHINGLES AS REQUIRED FOR INSTALLATION OF NEW INTAKE/EXHAUST VENTS, AND REPLACE, AS SPECIFIED. 2.2 PROVIDE NEW MID ROOF INTAKE VENT AND SLOT OPENING, AS SPECIFIED. NET FREE VENTILATION AREA (NFVA) SHALL BE 192 SQUARE INCHES MINIMUM. SEE MID ROOF INTAKE DETAIL. 2.3 PROVIDE NEW SLANTED ALUMINUM EXHAUST VENT AND OPENING, AS SPECIFIED. NFVA SHALL BE 192