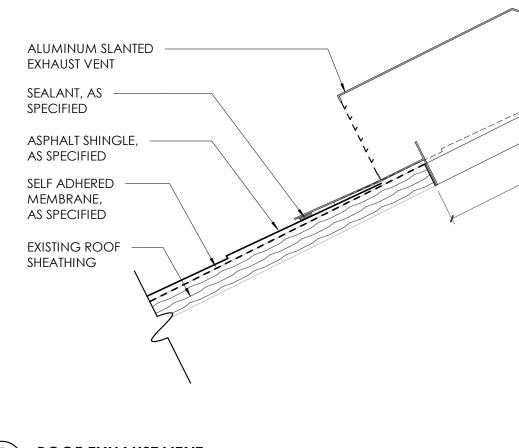

В Ë BINDING ш C ED DIN BIN

U ED U BINDIN

⊢ѽӉ \_\_\_\_\_> ເບ\_\_\_ ╤╤╴ळ╤╧╬ ц й н \_\_\_\_ ľo\_-⊢ **ö** ⊣

1 **TYPE C - ROOF PLAN** A121) 1/4" = 1'-0"

2 TYPE D - ROOF PLAN A121) 1/4" = 1'-0"

**5 ROOF EXHAUST VENT** (A121) 3" = 1'-0"

– EXISTING GUTTER (TYP.)

ITEM 4: SANITARY PLUMBING - DEDUCT ALTERNATE 1 4.1 PROVIDE NEW PLUMBING VENT PENETRATION BOOT, AS SPECIFIED. SEE ROOF PENETRATION DETAIL.

2.1 REMOVE EXISITING ASPHALT SHINGLES AS REQUIRED FOR INSTALLATION OF NEW INTAKE/EXHAUST VENTS, AND REPLACE, AS SPECIFIED. 2.2 PROVIDE NEW MID ROOF INTAKE VENT AND SLOT OPENING, AS SPECIFIED. NET FREE VENTILATION AREA (NFVA) SHALL BE 192 SQUARE INCHES MINIMUM. SEE MID ROOF INTAKE DETAIL. 2.3 PROVIDE NEW SLANTED ALUMINUM EXHAUST VENT AND OPENING, AS SPECIFIED. NFVA SHALL BE 192

SQUARE INCHES MINIMUM. SEE ROOF EXHAUST DETAIL.

ITEM 2: EXTERIOR REPAIRS

**ROOF PLAN KEYED NOTES** 