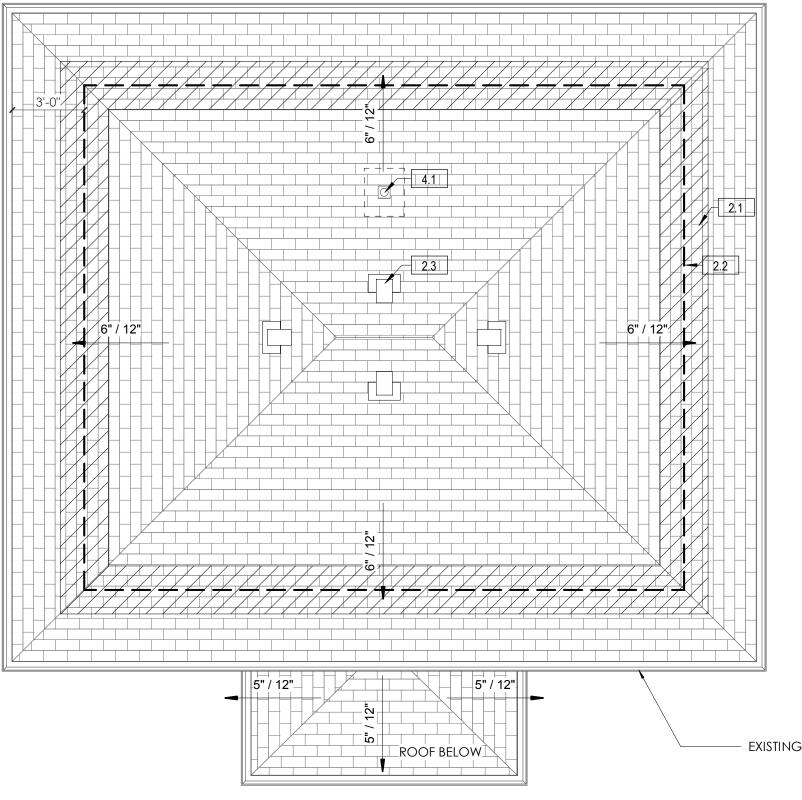

В Ë BINDING ш C ED DIN BIN

U ED U BINDIN

⊢ѽӉ \_\_\_\_\_> ເບ\_\_\_ ╤╤╴ळ╤╧╬ ц й н \_\_\_\_ ľo\_-⊢ **ö** ⊣

1 **TYPE C - ROOF PLAN** A121) 1/4" = 1'-0"

2 TYPE D - ROOF PLAN A121) 1/4" = 1'-0"

**5 ROOF EXHAUST VENT** (A121) 3" = 1'-0"

– EXISTING GUTTER (TYP.)

ITEM 4: SANITARY PLUMBING - DEDUCT ALTERNATE 1 4.1 PROVIDE NEW PLUMBING VENT PENETRATION BOOT, AS SPECIFIED. SEE ROOF PENETRATION DETAIL.

2.1 REMOVE EXISITING ASPHALT SHINGLES AS REQUIRED FOR INSTALLATION OF NEW INTAKE/EXHAUST VENTS, AND REPLACE, AS SPECIFIED. 2.2 PROVIDE NEW MID ROOF INTAKE VENT AND SLOT OPENING, AS SPECIFIED. NET FREE VENTILATION AREA (NFVA) SHALL BE 192 SQUARE INCHES MINIMUM. SEE MID ROOF INTAKE DETAIL. 2.3 PROVIDE NEW SLANTED ALUMINUM EXHAUST VENT AND OPENING, AS SPECIFIED. NFVA SHALL BE 192

SQUARE INCHES MINIMUM. SEE ROOF EXHAUST DETAIL.

ITEM 2: EXTERIOR REPAIRS

**ROOF PLAN KEYED NOTES** 