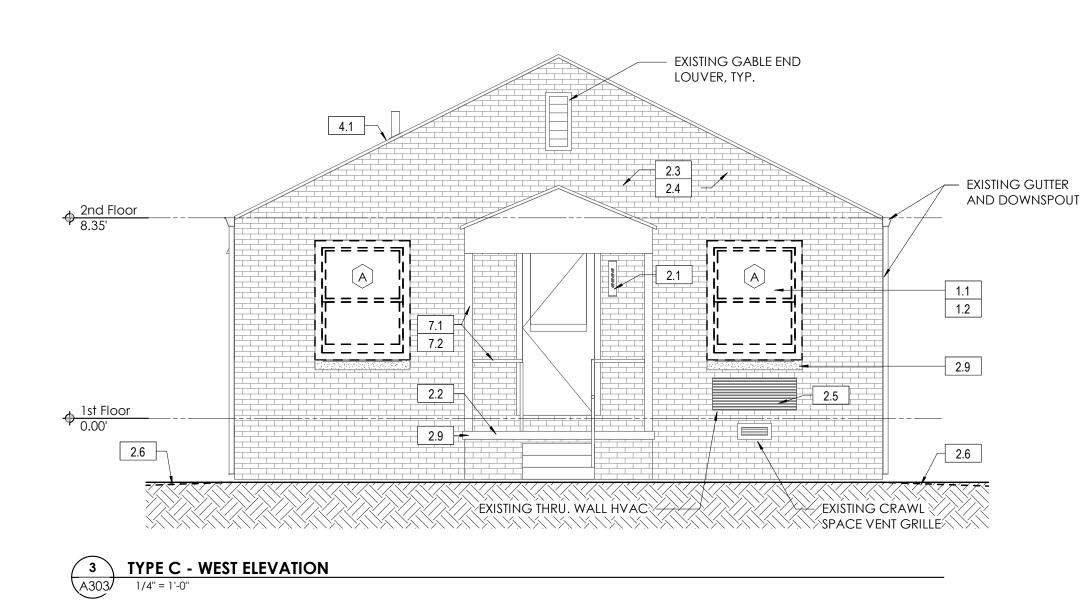

## ITEM 1: WINDOW REPAIR AND REPLACE

**EXTERIOR ELEVATION KEYED NOTES** 

- 1.1 CAREFULLY REMOVE ALL EXISTING ALUMINUM WINDOWS, ANCHORS AND INTERIOR SNAP TRIM; REMOVE WOOD FRAME TO BARE MASONRY. PROVIDE NEW PRESSURE TREATED FRAMING, FLASHING AND SEALANT AT ROUGH OPENING, AND PROVIDE NEW VINYL SINGLE HUNG WINDOW, AS SPECIFIED. SEE WINDOW ELEVATIONS AND DETAILS.
- 1.2 DEDUCT ALTERNATE 4: CAREFULLY REMOVE ALL EXISTING ALUMINUM WINDOWS, ANCHORS AND INTERIOR SNAP TRIM; REMOVE WOOD FRAME TO BARE MASONRY. PROVIDE NEW PRESSURE TREATED FRAMING AT ROUGH OPENING AND REINSTALL EXISTING ALUMINUM WINDOW. SEE WINDOW ELEVATIONS AND DETAILS.

# ITEM 2: EXTERIOR REPAIRS

- 2.1 REMOVE ALL EXISTING LIGHT FIXTURES, SECURITY CAMERAS, TELECOM DEVICES AND WIRING, EXHAUST VENT HOOD, SIGNAGE, DOWNSPOUTS AND ANCHORS, AND STORE IN DWELLING UNIT FOR FUTURE REINSTALLATION. PROVIDE SEALANT AT ALL PENETRATIONS ASSOCIATED WITH EACH TYPE OF WALL MOUNTED DEVICE.
- 2.2 CONCRETE PORCHES AND STAIRS: CLEAN EXISTING CONCRETE SLABS AND STAIRS BY MEANS OF PRESSURE CLEANING, AND NON-IONIC DETERGENTS, AS SPECFIED.
- 2.3 MASONRY REPAIRS: CLEAN ENTIRE EXTERIOR MASONRY FACADE AND REMOVE EXISTING SEALANT BY MEANS OF PRESSURE CLEANING. GC TO PROVIDE ALLOWANCE OF 350 SQUARE FEET PER BUILDING FOR THE FOLLOWING: 1) SPOT POINT MASONRY HEAD AND BED JOINTS BY ROUTING MORTAR TO A DEPTH OF 3/8 INCH; 2) CLEAN TO REMOVE DUST AND SURFACE CONTAMINATES; 3) SEAL ROUTED JOINTS WITH LOW MODULAS SILCONE SEALANT, AND TOOL TO MATCH EXISTING JOINT PROFILE. SEE SPECIFICATIONS FOR
- 2.4 PRIME AND PAINT ALL BRICK, PRECAST CONCRETE WINDOW SILLS, CRAWL SPACE VENT GRILLES, CRAWL SPACE ACCESS DOORS, GABLE END ATTIC LOUVERS, DOWNSPOUTS AND ANCHORS, AND STEEL LINTELS. COLORS TO BE DETERMINED BY ARCHITECT. SEE SPECIFICATIONS.
- 2.5 ALL THROUGHWALL MECHANICAL EQUIPMENT TO REMAIN. GC TO PROTECT FROM DAMAGE AND SHALL 2.6 REGRADE GROUND SURFACE AT PERIMETER OF BUILDING TO ESTABLISH 2% MINIMUM SLOPE AWAY
- FROM BUILDING. GC TO PROVIDE AN ALLOWANCE OF (1) EQUIPMENT OPERATOR/MACHINE AND (2) LABORERS FOR (16) HOURS PER BUILDING.
- 2.7 PROVIDE NEW MID ROOF INTAKE VENT AND SLOT OPENING, AS SPECIFIED. NET FREE VENTILATION AREA (NFVA) SHALL BE 192 SQUARE INCHES MINIMUM. SEE MID ROOF INTAKE DETAIL. 2.8 PROVIDE NEW SLANTED ALUMINUM EXHAUST VENT AND OPENING, AS SPECIFIED. NFVA SHALL BE 192
- SQUARE INCHES MINIMUM. SEE ROOF EXHAUST DETAIL. 2.9 REPAIR CAST CONCRETE SILLS AND PORCH SLAB EDGES. GC TO PROVIDE UNIT PRICE PER LINEAR FOOT.
- ITEM 4: SANITARY PLUMBING DEDUCT ALTERNATE 1

### 4.1 PROVIDE NEW PLUMBING VENT PENETRATION BOOT, AS SPECIFIED. SEE ARCHITECTURAL ROOF PLANS AND PLUMBING DRAWINGS.

- ITEM 7: EXTERIOR PORCH COLUMN & RAILING REPAIRS OPTION 1 7.1 REMOVE AND DISPOSE OF ALL LOOSE AND FLAKING LEAD-BASED PAINT AS SPECFIED IN SECTIONS 01
- 3343 & 02 8319.13. PRIME & PAINT FINISH, AS SPECIFIED. 7.2 REPLACE MISSING OR DAMAGED MASONRY WALL MOUNTED & CONCRETE SLAB MOUNTED RAILING ANCHORS WITH NEW 3/16" x 2 3/4" COUNTERSUNK STAINLESS STEEL MASONRY ANCHORS AS REQUIRED TO REATTACH EXISTING RAILINGS. GC TO PROVIDE UNIT PRICE FOR INSTALLATION OF NEW ANCHORS, AND AN ALLOWANCE FOR (5) LOCATIONS PER BUILDING.

## **GENERAL ELEVATION NOTES**

1 PROVIDE SEALANT AT PERIMETER OF ALL OPENINGS AND PENETRATIONS, AS SPECIFIED.

DRAWING INFORMATION SCALE GUIDE: DWG ISSUED: OCTOBER 5, 20 PRJ MGR: M. BUTL K. WHITE / G. TAYLO