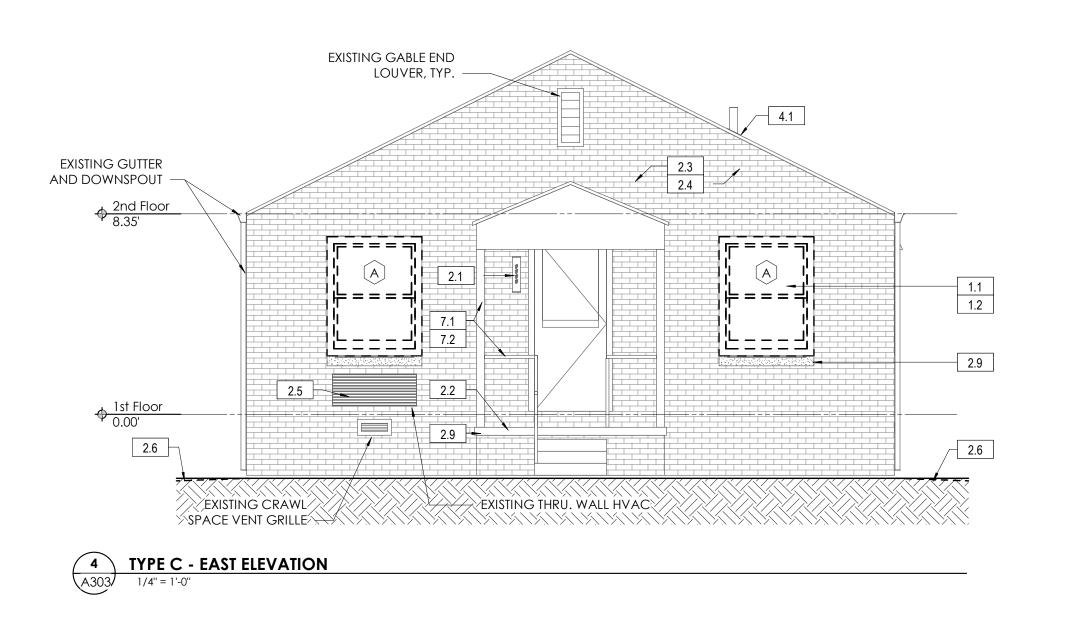

## ITEM 1: WINDOW REPAIR AND REPLACE

**EXTERIOR ELEVATION KEYED NOTES** 

- 1.1 CAREFULLY REMOVE ALL EXISTING ALUMINUM WINDOWS, ANCHORS AND INTERIOR SNAP TRIM; REMOVE WOOD FRAME TO BARE MASONRY. PROVIDE NEW PRESSURE TREATED FRAMING, FLASHING AND SEALANT AT ROUGH OPENING, AND PROVIDE NEW VINYL SINGLE HUNG WINDOW, AS SPECIFIED. SEE WINDOW ELEVATIONS AND DETAILS.
- 1.2 DEDUCT ALTERNATE 4: CAREFULLY REMOVE ALL EXISTING ALUMINUM WINDOWS, ANCHORS AND INTERIOR SNAP TRIM; REMOVE WOOD FRAME TO BARE MASONRY. PROVIDE NEW PRESSURE TREATED FRAMING AT ROUGH OPENING AND REINSTALL EXISTING ALUMINUM WINDOW. SEE WINDOW ELEVATIONS AND DETAILS.

# ITEM 2: EXTERIOR REPAIRS

- 2.1 REMOVE ALL EXISTING LIGHT FIXTURES, SECURITY CAMERAS, TELECOM DEVICES AND WIRING, EXHAUST VENT HOOD, SIGNAGE, DOWNSPOUTS AND ANCHORS, AND STORE IN DWELLING UNIT FOR FUTURE REINSTALLATION. PROVIDE SEALANT AT ALL PENETRATIONS ASSOCIATED WITH EACH TYPE OF WALL MOUNTED DEVICE.
- 2.2 CONCRETE PORCHES AND STAIRS: CLEAN EXISTING CONCRETE SLABS AND STAIRS BY MEANS OF PRESSURE CLEANING, AND NON-IONIC DETERGENTS, AS SPECFIED.
- 2.3 MASONRY REPAIRS: CLEAN ENTIRE EXTERIOR MASONRY FACADE AND REMOVE EXISTING SEALANT BY MEANS OF PRESSURE CLEANING. GC TO PROVIDE ALLOWANCE OF 350 SQUARE FEET PER BUILDING FOR THE FOLLOWING: 1) SPOT POINT MASONRY HEAD AND BED JOINTS BY ROUTING MORTAR TO A DEPTH OF 3/8 INCH; 2) CLEAN TO REMOVE DUST AND SURFACE CONTAMINATES; 3) SEAL ROUTED JOINTS WITH LOW MODULAS SILCONE SEALANT, AND TOOL TO MATCH EXISTING JOINT PROFILE. SEE SPECIFICATIONS FOR
- 2.4 PRIME AND PAINT ALL BRICK, PRECAST CONCRETE WINDOW SILLS, CRAWL SPACE VENT GRILLES, CRAWL SPACE ACCESS DOORS, GABLE END ATTIC LOUVERS, DOWNSPOUTS AND ANCHORS, AND STEEL LINTELS. COLORS TO BE DETERMINED BY ARCHITECT. SEE SPECIFICATIONS.
- 2.5 ALL THROUGHWALL MECHANICAL EQUIPMENT TO REMAIN. GC TO PROTECT FROM DAMAGE AND SHALL 2.6 REGRADE GROUND SURFACE AT PERIMETER OF BUILDING TO ESTABLISH 2% MINIMUM SLOPE AWAY
- FROM BUILDING. GC TO PROVIDE AN ALLOWANCE OF (1) EQUIPMENT OPERATOR/MACHINE AND (2) LABORERS FOR (16) HOURS PER BUILDING.
- 2.7 PROVIDE NEW MID ROOF INTAKE VENT AND SLOT OPENING, AS SPECIFIED. NET FREE VENTILATION AREA (NFVA) SHALL BE 192 SQUARE INCHES MINIMUM. SEE MID ROOF INTAKE DETAIL. 2.8 PROVIDE NEW SLANTED ALUMINUM EXHAUST VENT AND OPENING, AS SPECIFIED. NFVA SHALL BE 192
- SQUARE INCHES MINIMUM. SEE ROOF EXHAUST DETAIL. 2.9 REPAIR CAST CONCRETE SILLS AND PORCH SLAB EDGES. GC TO PROVIDE UNIT PRICE PER LINEAR FOOT.
- ITEM 4: SANITARY PLUMBING DEDUCT ALTERNATE 1

### 4.1 PROVIDE NEW PLUMBING VENT PENETRATION BOOT, AS SPECIFIED. SEE ARCHITECTURAL ROOF PLANS AND PLUMBING DRAWINGS.

- ITEM 7: EXTERIOR PORCH COLUMN & RAILING REPAIRS OPTION 1 7.1 REMOVE AND DISPOSE OF ALL LOOSE AND FLAKING LEAD-BASED PAINT AS SPECFIED IN SECTIONS 01
- 3343 & 02 8319.13. PRIME & PAINT FINISH, AS SPECIFIED. 7.2 REPLACE MISSING OR DAMAGED MASONRY WALL MOUNTED & CONCRETE SLAB MOUNTED RAILING ANCHORS WITH NEW 3/16" x 2 3/4" COUNTERSUNK STAINLESS STEEL MASONRY ANCHORS AS REQUIRED TO REATTACH EXISTING RAILINGS. GC TO PROVIDE UNIT PRICE FOR INSTALLATION OF NEW ANCHORS, AND AN ALLOWANCE FOR (5) LOCATIONS PER BUILDING.

## **GENERAL ELEVATION NOTES**

1 PROVIDE SEALANT AT PERIMETER OF ALL OPENINGS AND PENETRATIONS, AS SPECIFIED.

DRAWING INFORMATION SCALE GUIDE: DWG ISSUED: OCTOBER 5, 20 PRJ MGR: M. BUTL K. WHITE / G. TAYLO