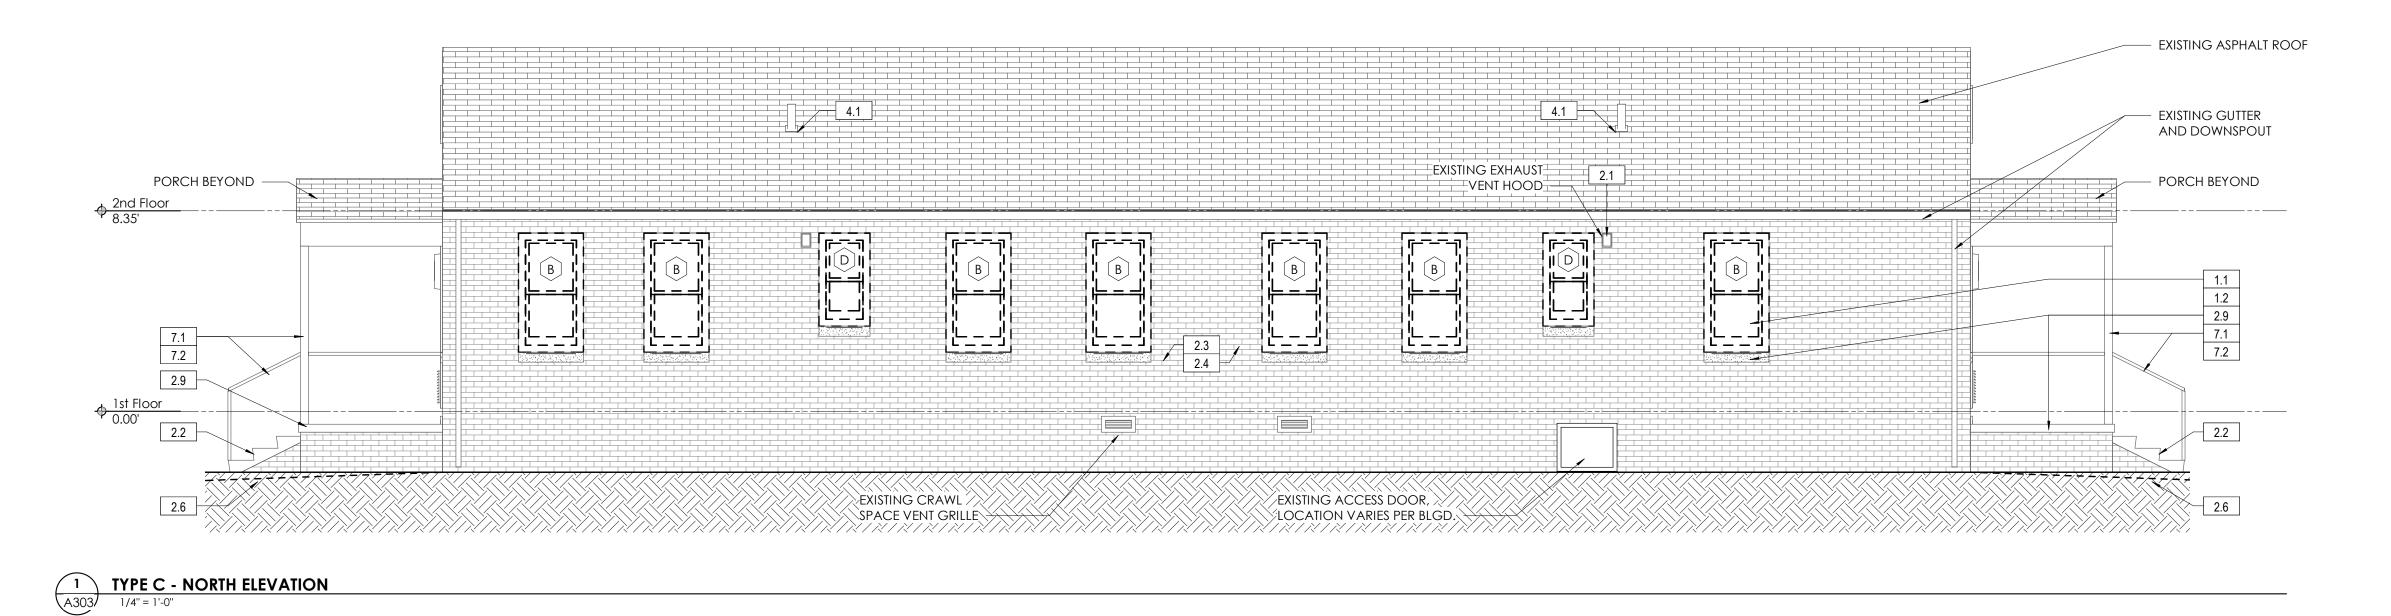

## ITEM 1: WINDOW REPAIR AND REPLACE

**EXTERIOR ELEVATION KEYED NOTES** 

- 1.1 CAREFULLY REMOVE ALL EXISTING ALUMINUM WINDOWS, ANCHORS AND INTERIOR SNAP TRIM; REMOVE WOOD FRAME TO BARE MASONRY. PROVIDE NEW PRESSURE TREATED FRAMING, FLASHING AND SEALANT AT ROUGH OPENING, AND PROVIDE NEW VINYL SINGLE HUNG WINDOW, AS SPECIFIED. SEE WINDOW ELEVATIONS AND DETAILS.
- 1.2 DEDUCT ALTERNATE 4: CAREFULLY REMOVE ALL EXISTING ALUMINUM WINDOWS, ANCHORS AND INTERIOR SNAP TRIM; REMOVE WOOD FRAME TO BARE MASONRY. PROVIDE NEW PRESSURE TREATED FRAMING AT ROUGH OPENING AND REINSTALL EXISTING ALUMINUM WINDOW. SEE WINDOW ELEVATIONS AND DETAILS.

# ITEM 2: EXTERIOR REPAIRS

- 2.1 REMOVE ALL EXISTING LIGHT FIXTURES, SECURITY CAMERAS, TELECOM DEVICES AND WIRING, EXHAUST VENT HOOD, SIGNAGE, DOWNSPOUTS AND ANCHORS, AND STORE IN DWELLING UNIT FOR FUTURE REINSTALLATION. PROVIDE SEALANT AT ALL PENETRATIONS ASSOCIATED WITH EACH TYPE OF WALL MOUNTED DEVICE.
- 2.2 CONCRETE PORCHES AND STAIRS: CLEAN EXISTING CONCRETE SLABS AND STAIRS BY MEANS OF PRESSURE CLEANING, AND NON-IONIC DETERGENTS, AS SPECFIED.
- 2.3 MASONRY REPAIRS: CLEAN ENTIRE EXTERIOR MASONRY FACADE AND REMOVE EXISTING SEALANT BY MEANS OF PRESSURE CLEANING. GC TO PROVIDE ALLOWANCE OF 350 SQUARE FEET PER BUILDING FOR THE FOLLOWING: 1) SPOT POINT MASONRY HEAD AND BED JOINTS BY ROUTING MORTAR TO A DEPTH OF 3/8 INCH; 2) CLEAN TO REMOVE DUST AND SURFACE CONTAMINATES; 3) SEAL ROUTED JOINTS WITH LOW MODULAS SILCONE SEALANT, AND TOOL TO MATCH EXISTING JOINT PROFILE. SEE SPECIFICATIONS FOR
- 2.4 PRIME AND PAINT ALL BRICK, PRECAST CONCRETE WINDOW SILLS, CRAWL SPACE VENT GRILLES, CRAWL SPACE ACCESS DOORS, GABLE END ATTIC LOUVERS, DOWNSPOUTS AND ANCHORS, AND STEEL LINTELS. COLORS TO BE DETERMINED BY ARCHITECT. SEE SPECIFICATIONS.
- 2.5 ALL THROUGHWALL MECHANICAL EQUIPMENT TO REMAIN. GC TO PROTECT FROM DAMAGE AND SHALL 2.6 REGRADE GROUND SURFACE AT PERIMETER OF BUILDING TO ESTABLISH 2% MINIMUM SLOPE AWAY
- FROM BUILDING. GC TO PROVIDE AN ALLOWANCE OF (1) EQUIPMENT OPERATOR/MACHINE AND (2) LABORERS FOR (16) HOURS PER BUILDING.
- 2.7 PROVIDE NEW MID ROOF INTAKE VENT AND SLOT OPENING, AS SPECIFIED. NET FREE VENTILATION AREA (NFVA) SHALL BE 192 SQUARE INCHES MINIMUM. SEE MID ROOF INTAKE DETAIL. 2.8 PROVIDE NEW SLANTED ALUMINUM EXHAUST VENT AND OPENING, AS SPECIFIED. NFVA SHALL BE 192
- SQUARE INCHES MINIMUM. SEE ROOF EXHAUST DETAIL. 2.9 REPAIR CAST CONCRETE SILLS AND PORCH SLAB EDGES. GC TO PROVIDE UNIT PRICE PER LINEAR FOOT.
- ITEM 4: SANITARY PLUMBING DEDUCT ALTERNATE 1

### 4.1 PROVIDE NEW PLUMBING VENT PENETRATION BOOT, AS SPECIFIED. SEE ARCHITECTURAL ROOF PLANS AND PLUMBING DRAWINGS.

- ITEM 7: EXTERIOR PORCH COLUMN & RAILING REPAIRS OPTION 1 7.1 REMOVE AND DISPOSE OF ALL LOOSE AND FLAKING LEAD-BASED PAINT AS SPECFIED IN SECTIONS 01
- 3343 & 02 8319.13. PRIME & PAINT FINISH, AS SPECIFIED. 7.2 REPLACE MISSING OR DAMAGED MASONRY WALL MOUNTED & CONCRETE SLAB MOUNTED RAILING ANCHORS WITH NEW 3/16" x 2 3/4" COUNTERSUNK STAINLESS STEEL MASONRY ANCHORS AS REQUIRED TO REATTACH EXISTING RAILINGS. GC TO PROVIDE UNIT PRICE FOR INSTALLATION OF NEW ANCHORS, AND AN ALLOWANCE FOR (5) LOCATIONS PER BUILDING.

## **GENERAL ELEVATION NOTES**

1 PROVIDE SEALANT AT PERIMETER OF ALL OPENINGS AND PENETRATIONS, AS SPECIFIED.

DRAWING INFORMATION SCALE GUIDE: DWG ISSUED: OCTOBER 5, 20 PRJ MGR: M. BUTL K. WHITE / G. TAYLO