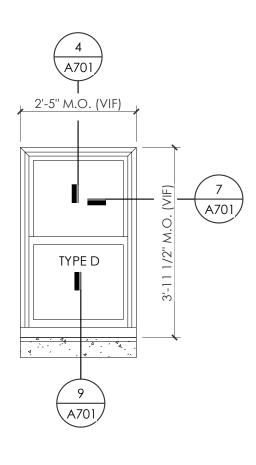

## SEALANT AT ALL INSIDE CORNERS. COLOR TO MATCH WINDOW.

| METAL LINTEL:<br>1. SCRAPE LOOSE MATERI<br>2. PRIME WITH RUST<br>INHIBITOR, AS SPECIFIED<br>3. PAINT, AS SPECIFIED — |  | #10 SS PANHEAD SCREW |
|----------------------------------------------------------------------------------------------------------------------|--|----------------------|
| PERIMETER SEALANT<br>AS SPECIFIED. NO<br>SEALANT AT SILL. ————                                                       |  | WITH NEOPRENE GASKET |
| window sash ———                                                                                                      |  |                      |
| EXISTING ALUM.<br>WINDOW TO BE<br>REINSTALLED                                                                        |  |                      |
| EXISTING PRECAST<br>CONC. SILL. PRIME<br>AND PAINT AS<br>SPECIFIED                                                   |  |                      |
| NO SEALANT AT JOINT<br>BETWEEN SILL TRIM AND<br>PRECAST CONC. SILL                                                   |  |                      |