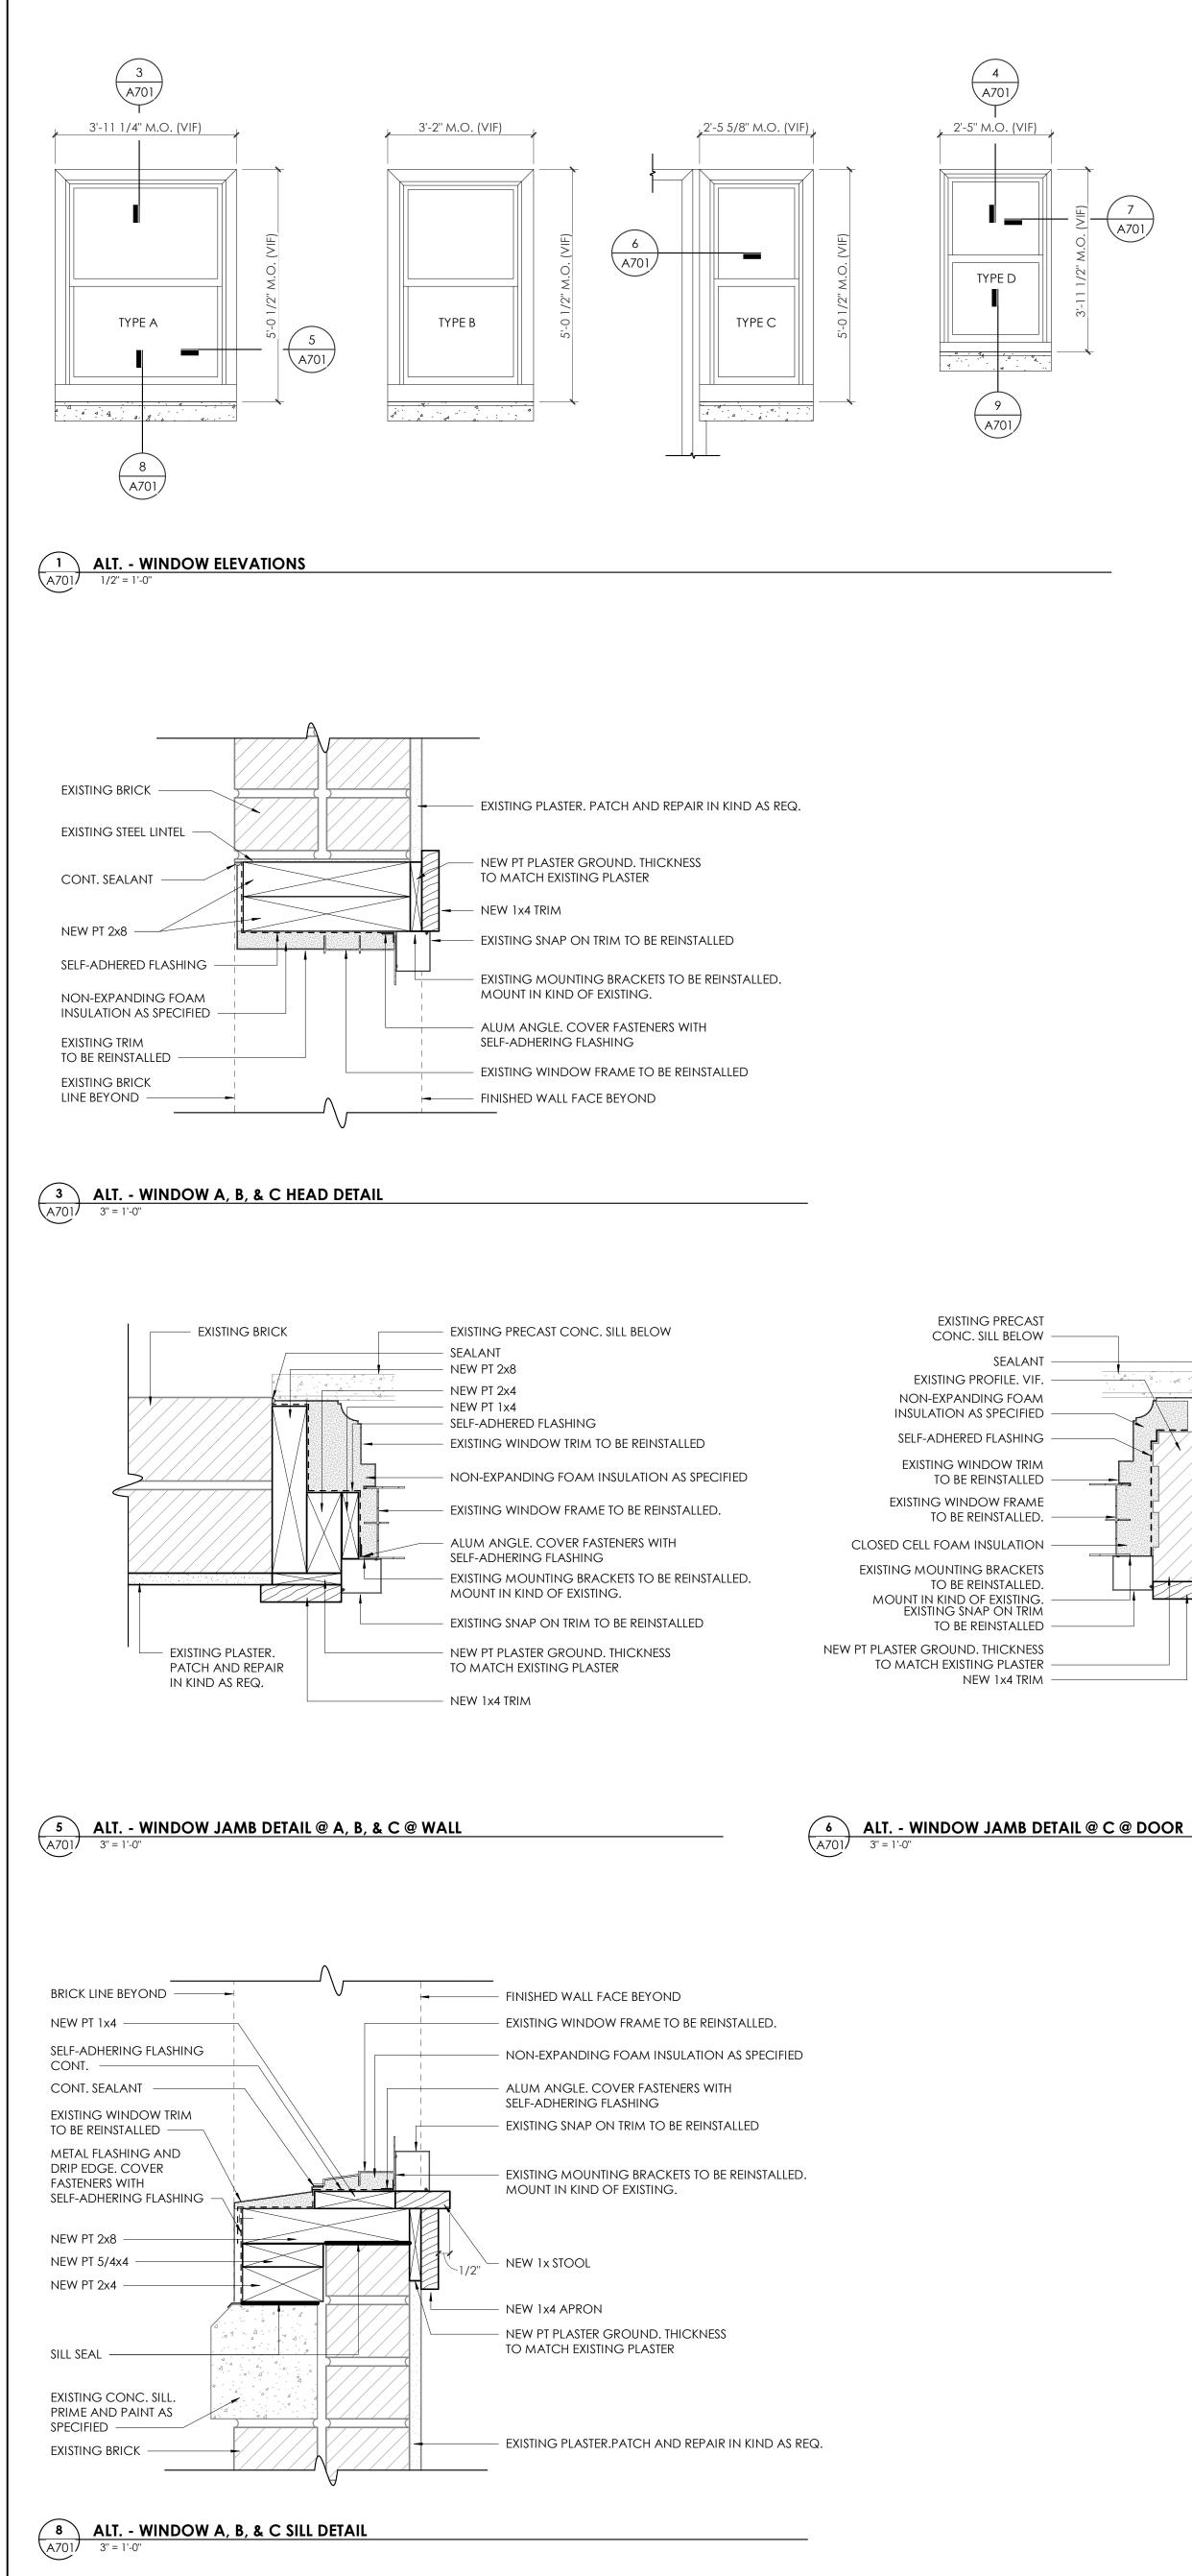

2 ALT. - WINDOW ELEVATION

4 ALT. - WINDOW D HEAD DETAIL (A701) 3'' = 1'-0''

EXISTING PRECAST CONC. SILL BELOW SEALANT EXISTING PROFILE. VIF. NON-EXPANDING FOAM INSULATION AS SPECIFIED SELF-ADHERED FLASHING EXISTING WINDOW TRIM TO BE REINSTALLED -EXISTING WINDOW FRAME TO BE REINSTALLED. CLOSED CELL FOAM INSULATION EXISTING MOUNTING BRACKETS TO BE REINSTALLED. MOUNT IN KIND OF EXISTING. EXISTING SNAP ON TRIM TO BE REINSTALLED NEW PT PLASTER GROUND. THICKNESS TO MATCH EXISTING PLASTER NEW 1x4 TRIM -

7 ALT. - WINDOW JAMB DETAIL @ D \A701/

9 ALT. - WINDOW D SILL DETAIL (A701) 3'' = 1'-0'