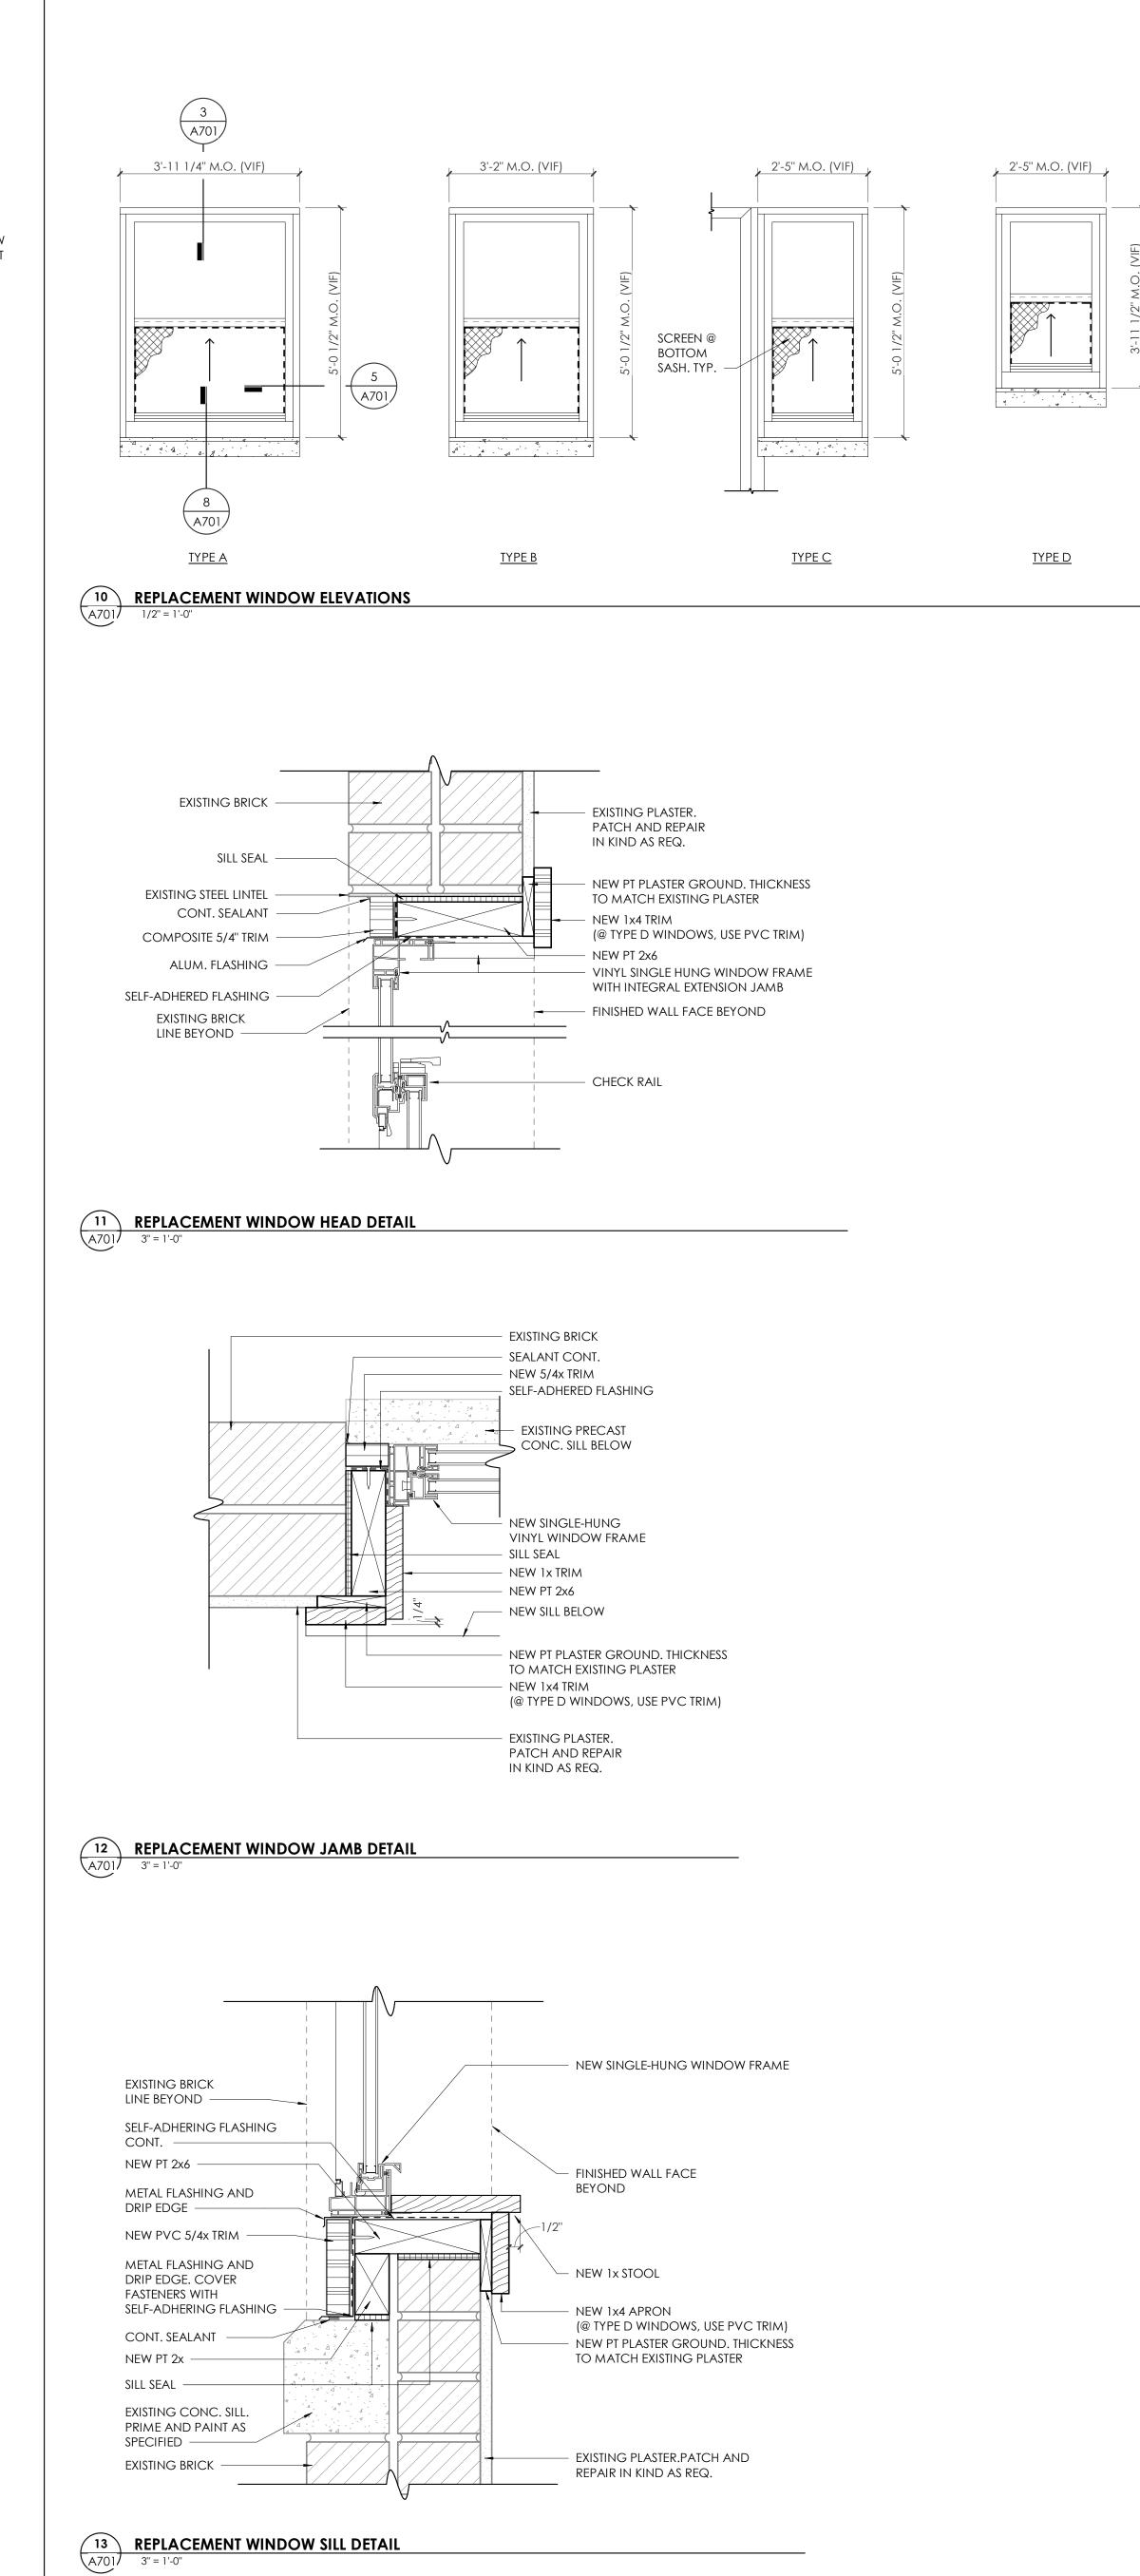

2 ALT. - WINDOW ELEVATION

4 ALT. - WINDOW D HEAD DETAIL (A701) 3'' = 1'-0''

EXISTING PRECAST CONC. SILL BELOW SEALANT EXISTING PROFILE. VIF. NON-EXPANDING FOAM INSULATION AS SPECIFIED SELF-ADHERED FLASHING EXISTING WINDOW TRIM TO BE REINSTALLED -EXISTING WINDOW FRAME TO BE REINSTALLED. CLOSED CELL FOAM INSULATION EXISTING MOUNTING BRACKETS TO BE REINSTALLED. MOUNT IN KIND OF EXISTING. EXISTING SNAP ON TRIM TO BE REINSTALLED NEW PT PLASTER GROUND. THICKNESS TO MATCH EXISTING PLASTER NEW 1x4 TRIM -

- EXISTING PRECAST CONC. SILL BELOW EXISTING BRICK – SEALANT NEW PT 2x8. CHAMFER EDGE AS NEEDED. NON-EXPANDING FOAM INSULATION AS SPECIFIED SELF-ADHERED FLASHING NEW PT 1x4 EXISTING WINDOW TRIM TO BE REINSTALLED EXISTING WINDOW FRAME TO BE REINSTALLED. ALUM ANGLE. COVER FASTENERS WITH SELF-ADHERING FLASHING EXISTING MOUNTING BRACKETS TO BE REINSTALLED. MOUNT IN KIND OF EXISTING ----- NEW SILL BELOW - EXISTING METAL SHOWER LINER EXISTING SNAP ON TRIM TO BE REINSTALLED - EXISTING PLASTER. PATCH AND REPAIR NEW PT PLASTER GROUND. THICKNESS IN KIND AS REQ. TO MATCH EXISTING PLASTER NEW 1x4 PVC TRIM AND PERIMETER SEALANT. TYP.

7 ALT. - WINDOW JAMB DETAIL @ D \A701/

9 ALT. - WINDOW D SILL DETAIL (A701) 3'' = 1'-0'