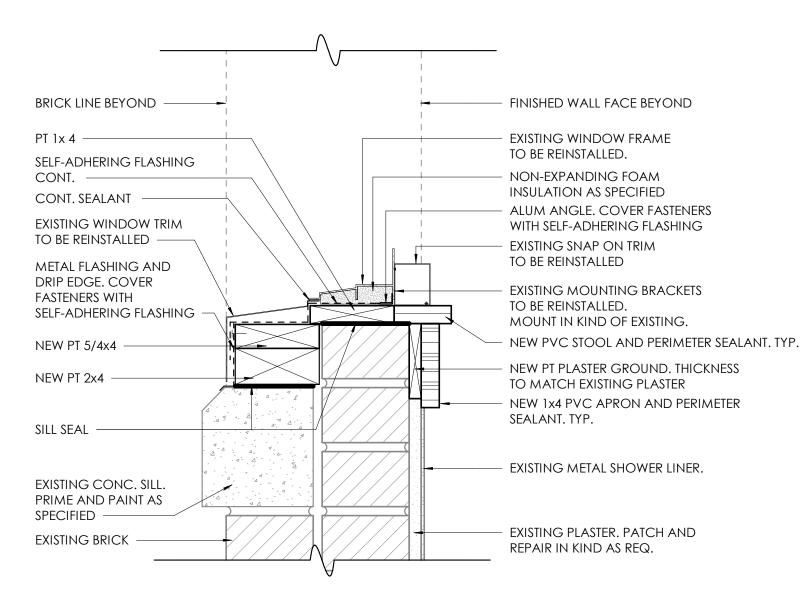

## SEALANT AT ALL INSIDE CORNERS. COLOR TO MATCH WINDOW.

| METAL LINTEL:<br>1. SCRAPE LOOSE MATERI<br>2. PRIME WITH RUST<br>INHIBITOR, AS SPECIFIED<br>3. PAINT, AS SPECIFIED — |  | #10 SS PANHEAD SCREW |
|----------------------------------------------------------------------------------------------------------------------|--|----------------------|
| PERIMETER SEALANT<br>AS SPECIFIED. NO<br>SEALANT AT SILL. ————                                                       |  | WITH NEOPRENE GASKET |
| window sash ———                                                                                                      |  |                      |
| EXISTING ALUM.<br>WINDOW TO BE<br>REINSTALLED                                                                        |  |                      |
| EXISTING PRECAST<br>CONC. SILL. PRIME<br>AND PAINT AS<br>SPECIFIED                                                   |  |                      |
| NO SEALANT AT JOINT<br>BETWEEN SILL TRIM AND<br>PRECAST CONC. SILL                                                   |  |                      |