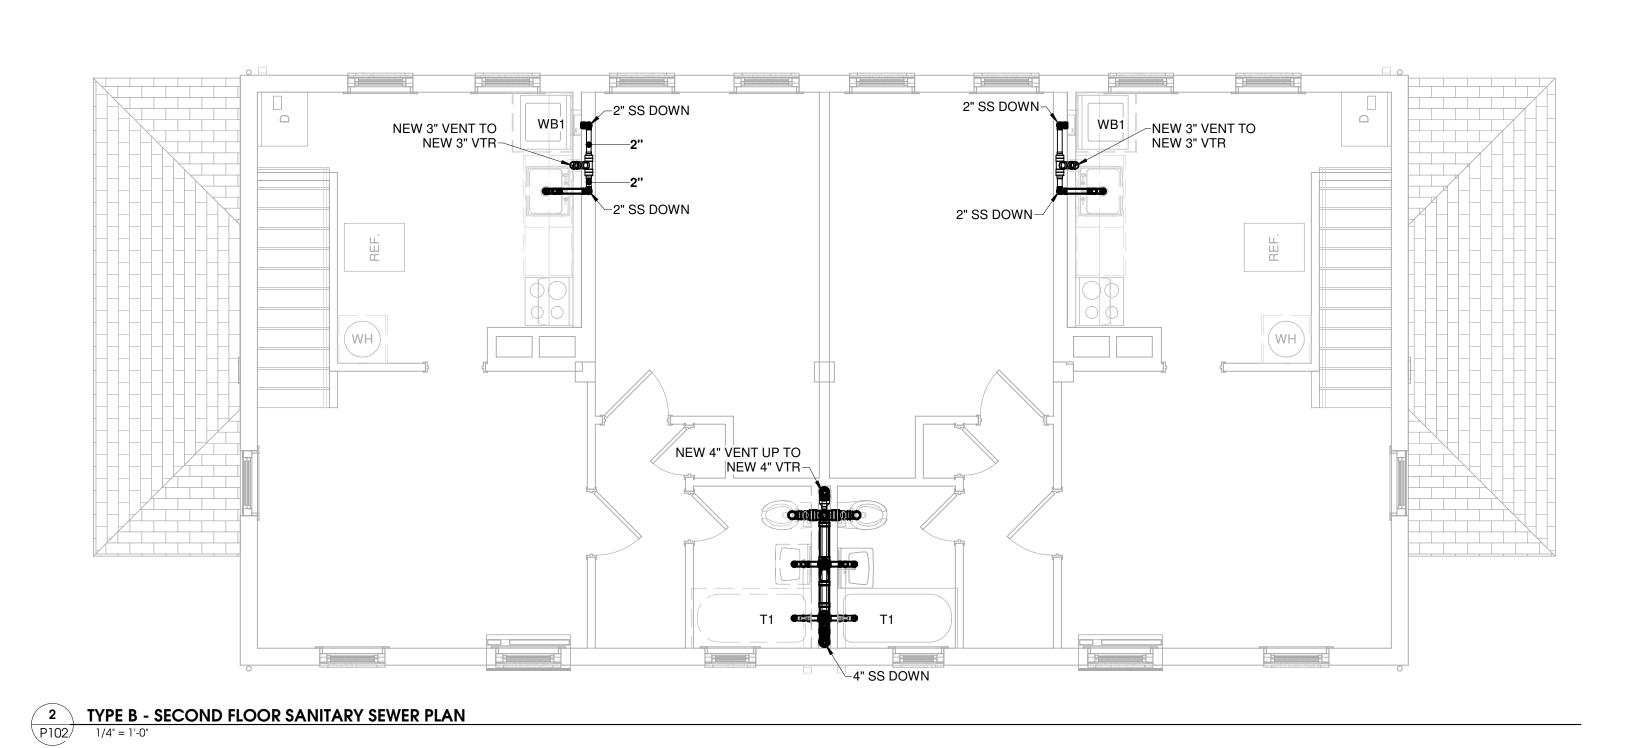

PRJ MGR: M. BUTLER

PA / PC: K. WHITE / G. TAYLOR

DRAWN BY: ASC

CHECKED BY: L.T.H./P.C.H.

DRAWING TITLE:

BUILIDNG TYPE B 
SANITARY SEWER

PLANS

RAWING NO:

P102