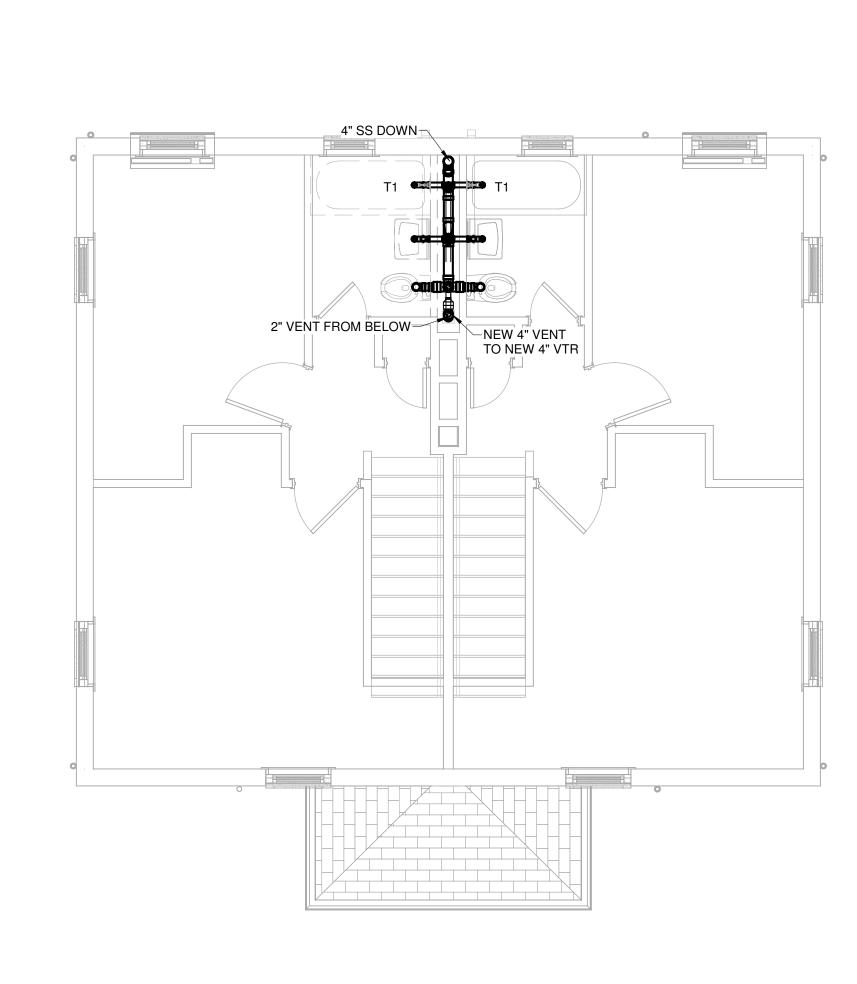

NEW 4" VENT UP

TO NEW 4" VTR

ALTERNATE SEWER EXIT. REFER
TO CIVIL PLANS FOR BUILDING
ORIENTATION AND SEWER EXIT.—

1 TYPE C - SANITARY SEWER PLAN

2 TYPE D - FIRST FLOOR SANITARY SEWER PLAN
P103 1/4" = 1'-0"

4" SS, SEE CIVIL PLANS FOR CONTINUATION

ALTERNATE SEWER EXIT. REFER
TO CIVIL PLANS FOR BUILDING
ORIENTATION AND SEWER EXIT.

TYPE D - SECOND FLOOR SANITARY SEWER PLAN
P103 1/4" = 1'-0"

NEW 4" VENT UP TO NEW 4" VTR