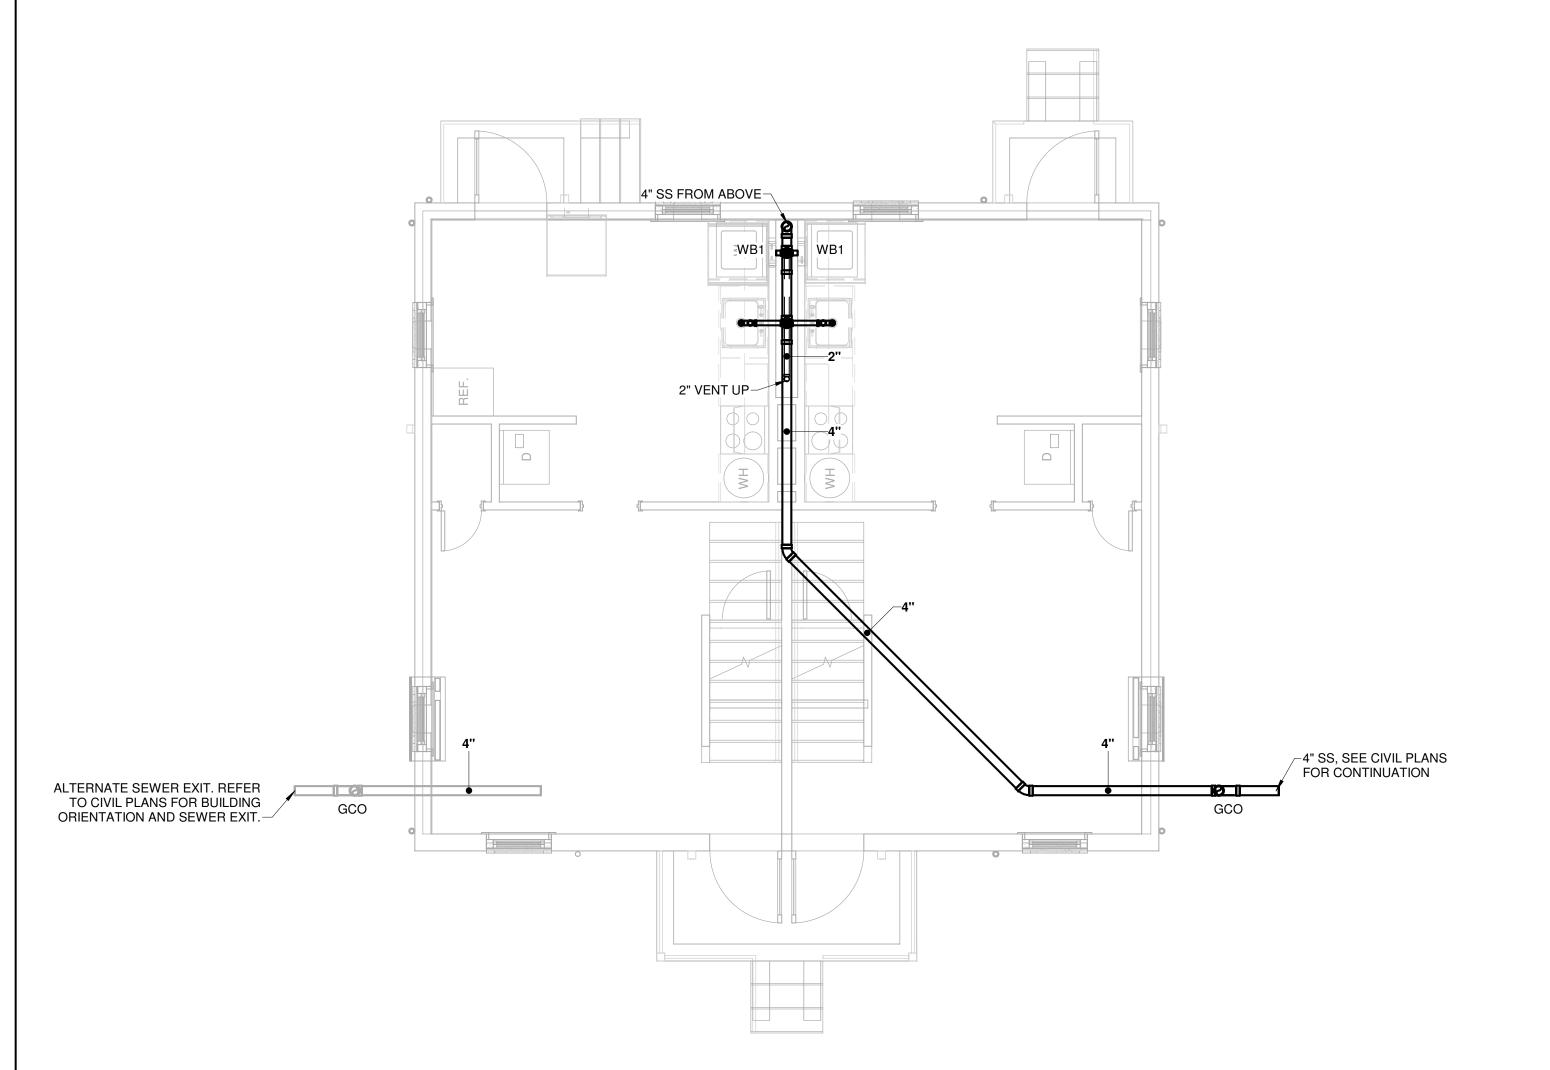

NEW 4" VENT UP

TO NEW 4" VTR

ALTERNATE SEWER EXIT. REFER
TO CIVIL PLANS FOR BUILDING
ORIENTATION AND SEWER EXIT.—

1 TYPE C - SANITARY SEWER PLAN

2 TYPE D - FIRST FLOOR SANITARY SEWER PLAN
P103 1/4" = 1'-0"

4" SS, SEE CIVIL PLANS FOR CONTINUATION

ALTERNATE SEWER EXIT. REFER
TO CIVIL PLANS FOR BUILDING
ORIENTATION AND SEWER EXIT.

TYPE D - SECOND FLOOR SANITARY SEWER PLAN
P103 1/4" = 1'-0"

NEW 4" VENT UP TO NEW 4" VTR