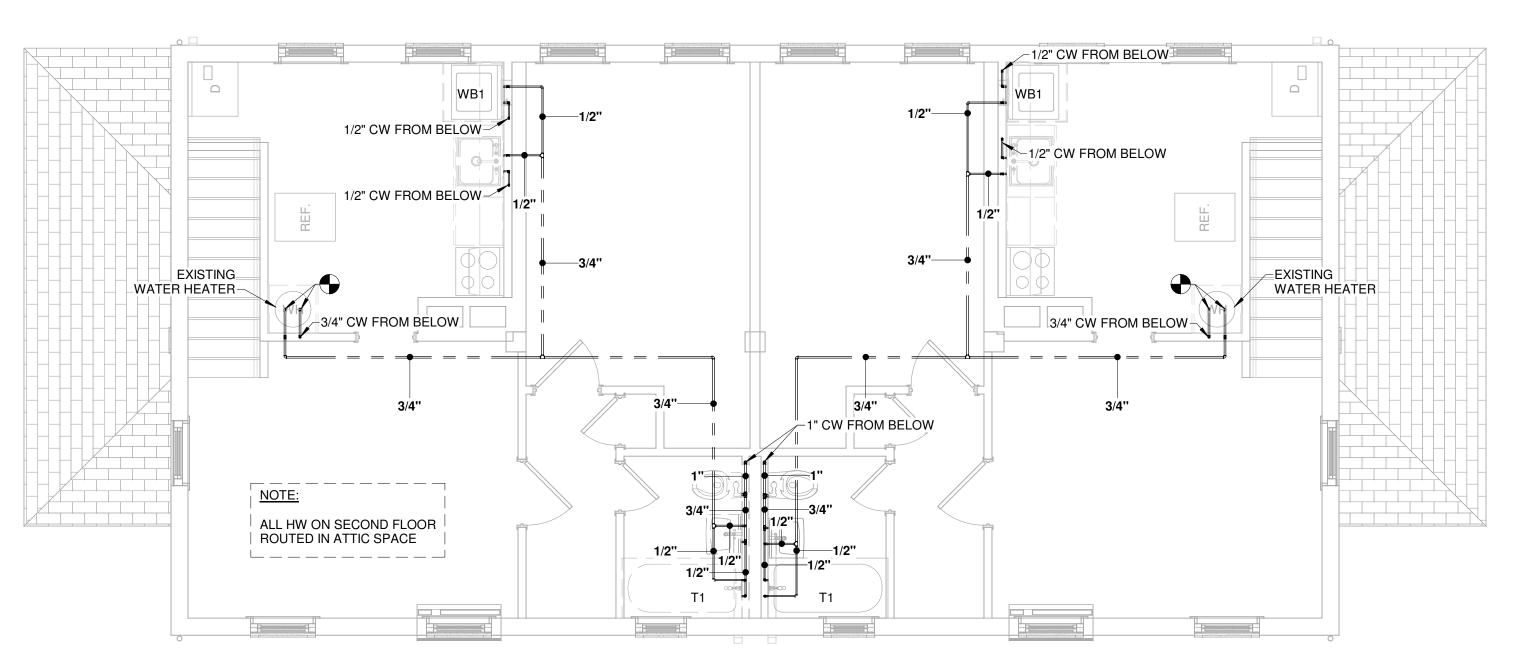

ME / DATE: 10/12/2018 4:16:35 PM

EXSTING 1147 CW

AND REW CUTTOPP VALVE
TO EXISTING 1147 CW

TO EXISTING 1147 CW

AND REW CUTTOPP VALVE
TO EXISTING 1147 CW

TO EXIST TO EXIST THE CORD TO EXI

2 TYPE B - SECOND FLOOR DOMESTIC WATER PLAN
P202 1/4" = 1'-0"

DEDUCT ALTERNATE 1 - THE
REMOVAL AND REPLACEMENT
OF SANITARY PLUMBING,
INCLUDING THE NEW WASHER
VALVE BOX
DEDUCT ALTERNATE 2 REMOVAL AND REPLACEMENT
OF MAIN SHUT-OFF VALVE IN
CRAWL SPACE
DEDUCT ALTERNATE 3 REMOVAL AND REPLACEMENT
OF DOMESTIC WATER