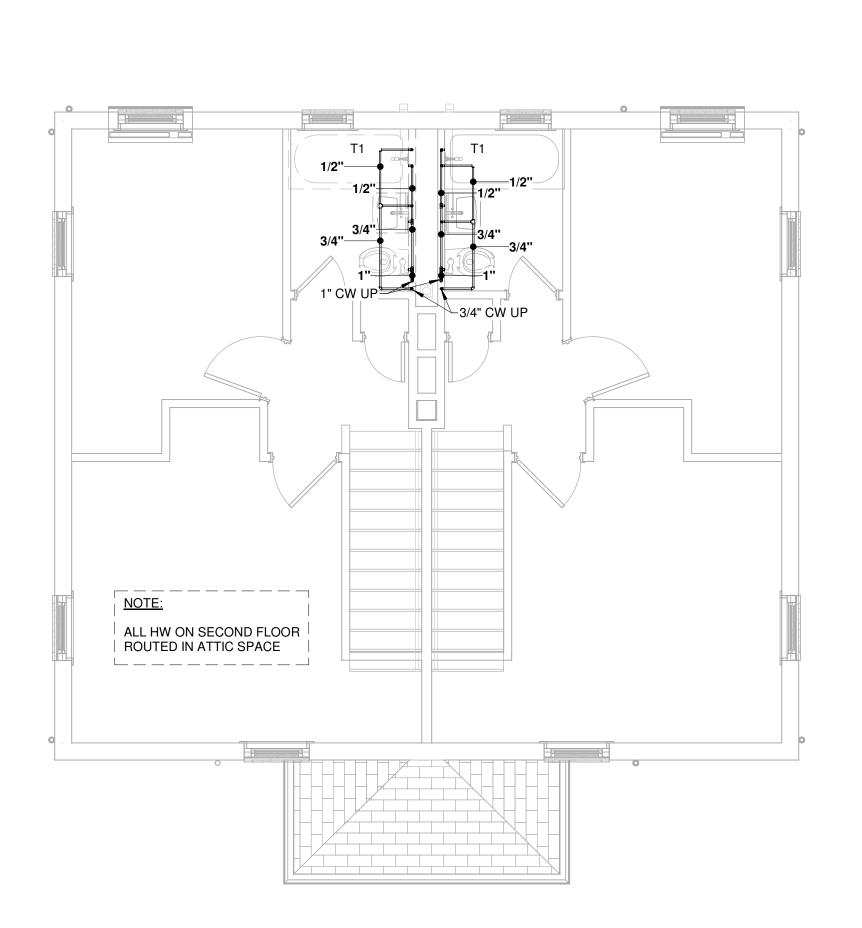

2 TYPE D - FIRST FLOOR DOMESTIC WATER PLAN
P203 1/4" = 1'-0"

TYPE D - SECOND FLOOR DOMESTIC WATER PLAN
P203 1/4" = 1'-0"

DEDUCT ALTERNATE 1 - THE
REMOVAL AND REPLACEMENT
OF SANITARY PLUMBING,
INCLUDING THE NEW WASHER
VALVE BOX
DEDUCT ALTERNATE 2 REMOVAL AND REPLACEMENT
OF MAIN SHUT-OFF VALVE IN
CRAWL SPACE
DEDUCT ALTERNATE 3 REMOVAL AND REPLACEMENT
OF DOMESTIC WATER