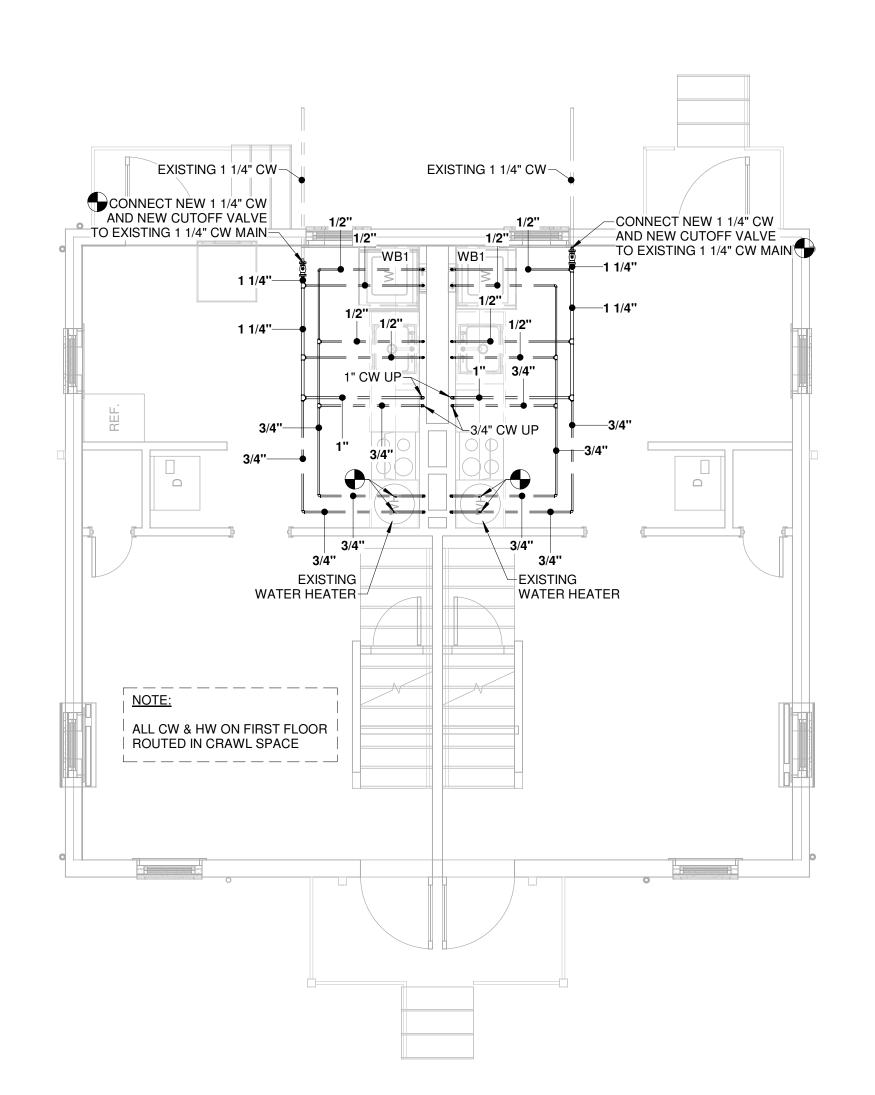

2 TYPE D - FIRST FLOOR DOMESTIC WATER PLAN
P203 1/4" = 1'-0"

TYPE D - SECOND FLOOR DOMESTIC WATER PLAN
P203 1/4" = 1'-0"

DEDUCT ALTERNATE 1 - THE
REMOVAL AND REPLACEMENT
OF SANITARY PLUMBING,
INCLUDING THE NEW WASHER
VALVE BOX
DEDUCT ALTERNATE 2 REMOVAL AND REPLACEMENT
OF MAIN SHUT-OFF VALVE IN
CRAWL SPACE
DEDUCT ALTERNATE 3 REMOVAL AND REPLACEMENT
OF DOMESTIC WATER