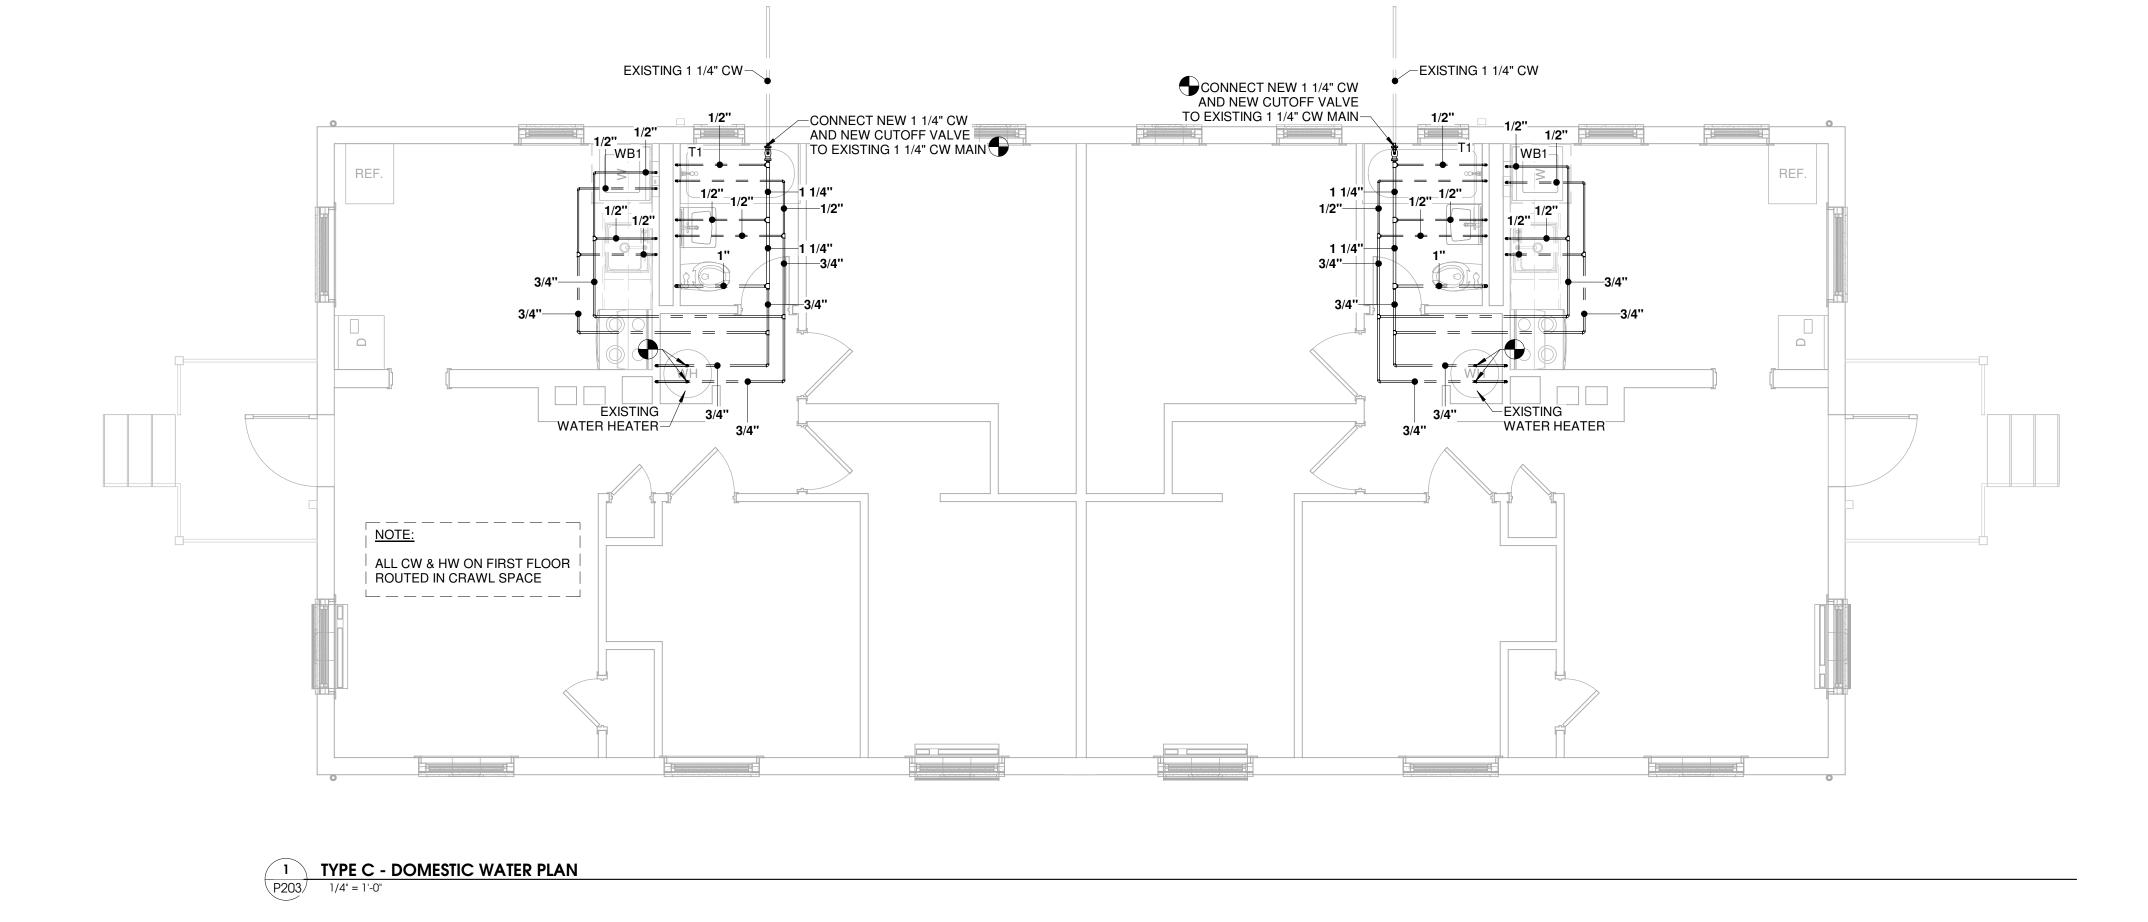

2 TYPE D - FIRST FLOOR DOMESTIC WATER PLAN
P203 1/4" = 1'-0"

TYPE D - SECOND FLOOR DOMESTIC WATER PLAN
P203 1/4" = 1'-0"

DEDUCT ALTERNATE 1 - THE
REMOVAL AND REPLACEMENT
OF SANITARY PLUMBING,
INCLUDING THE NEW WASHER
VALVE BOX
DEDUCT ALTERNATE 2 REMOVAL AND REPLACEMENT
OF MAIN SHUT-OFF VALVE IN
CRAWL SPACE
DEDUCT ALTERNATE 3 REMOVAL AND REPLACEMENT
OF DOMESTIC WATER