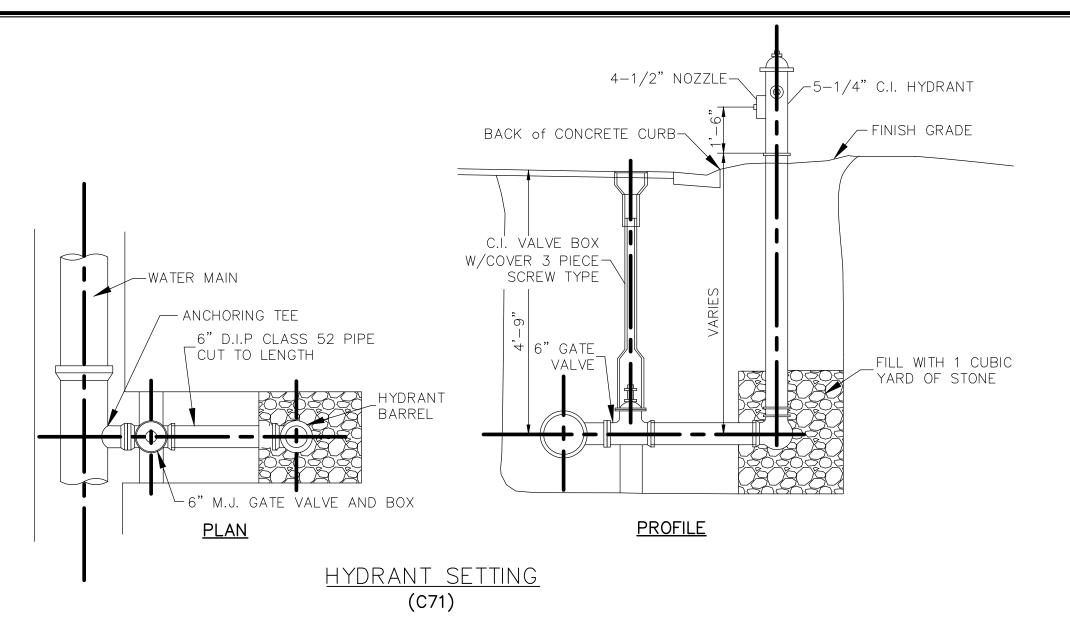

|
| CTRL 9158 | 473264.30 | 2286762.38 | 1160.32    | 5/8" ROD WITH CAP                                |
| CTRL 9159 | 472927.14 | 2287576.21 | 1167.31    | 5/8" ROD WITH CAP                                |

SURVEY IS FURNISHED BY:
DEIBEL SURVEYING, INC.
1850 KIMBALL RD. S.E.
CANTON, OHIO 44707
TEL: (330) 455-2999
EMAIL: info@dsiohio.com

your trusted advisor
c o n s u | t a n t s
planners

NO
REVISION
DATE

CITY OF CANTON
WATER DEPARTMENT
WOODLAND STREET S.W.

WATER MAIN EXTENSION

CITY OF CANTON, COUNTY OF STARK, OHIO

DATE: 10/3/19

DESIGNED BY: BEK

DRAWN BY: BEK

CHECKED BY: RLM

**CONTROL DRAWING** 

TAG 592

PROJECT NO:

190611

DRAWING NAME

CTL-1

SHEET OF

H:\2019\190611\DWG\SHEETS\C\_190611 — CONTROL DRAWING.DWG — CTL-1 — 10/3/2019 9:19:57 AM — BRIAN KELL

















- 1. If joint on water main is within limits of sewer trench, install mechanical bell joint clamp
- 2. If clearance is less than 18", encase sewer pipe 6 ft. each side of water main. Cost shall be included in the unit prices bid for all items in the proposal.
- 3. In no case shall the sewer pipe contact any water main, service line or appurtenance.

#### VERTICAL WATER MAIN CLEARANCE (C186)



- 1. Thrust blocks shall be placed against undisturbed soil. Where it is not possible, the fill between the bearing surface and undisturbed soil must be compacted to at least 90% Standard
- 2. Pipe, bolts, nuts and fittings shall be wrapped with polyethylene film to prevent corrosion and concrete adhesion.
- 3. All joints to be Megalugged.

| SIZE | DEGREE OF BEND |      |    |    |    |    |