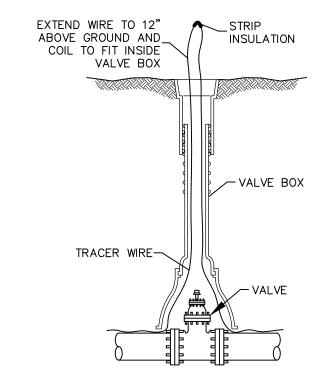

7    | 1.7    | 48  | 62 | 51 | 3.1    |
| 16  | 5" | 31 | 65 | 38   | 1.6    | 55 | 65   | 39    | 3.0    | 65  | 65 | 65 | 5.6    |
| 20  | )" | 40 | 56 | 50   | 2.4    | 57 | 66   | 59    | 4.8    | 82  | 74 | 68 | 8.8    |
| 24  | 4" | 48 | 60 | 60   | 3.5    | 67 | 72   | 66    | 6.9    | 91  | 91 | 72 | 12.7   |



2.) A SERVICE CLAMP MUST BE USED WHEN THE MAIN SIZE IS 2 INCH OR SMALLER. 3.) HEAVY DUTY VALVE BOXES, COMPLETE, MUST BE USED IN PLACE OF ROADWAY BOXES WHEN THE

CURB VALVE IS LOCATED IN ROADWAYS OR ASPHALT DRIVES. 4.) WHEN CONNECTING A NEW 1" SERVICE TO AN EXISTING 3/4" SERVICE, THE CURB VALVE SIZE SHALL

BE A  $1"\times3/4"$  REDUCING CURB VALVE. 5.) BRASS REDUCING BUSHINGS OR SWIVEL ELLS WILL NOT BE ALLOWED.

6.) APPROVED EQUALS MAY BE USED IN PLACE OF SPECIFIED ITEMS.



TRACER WIRE AT VALVE BOX DETAIL

|               | 0.0        | 0 0      | '          | , ,         |                 | 00         | 1.0      | 02         | ''           | 0. |
|---------------|------------|----------|------------|-------------|-----------------|------------|----------|------------|--------------|----|
|               | 60         | 60       | 3.5        | 67          | 72              | 66         | 6.9      | 91         | 91           | 72 |
|               |            |          |            |             |                 |            |          |            |              |    |
| $\overline{}$ | 0110       | \        | TUC        | VIOT        |                 | 01/0       |          | ,,,,,      | TIO A I      |    |
| $\subseteq$   | <u>ONC</u> | <u> </u> | <u>