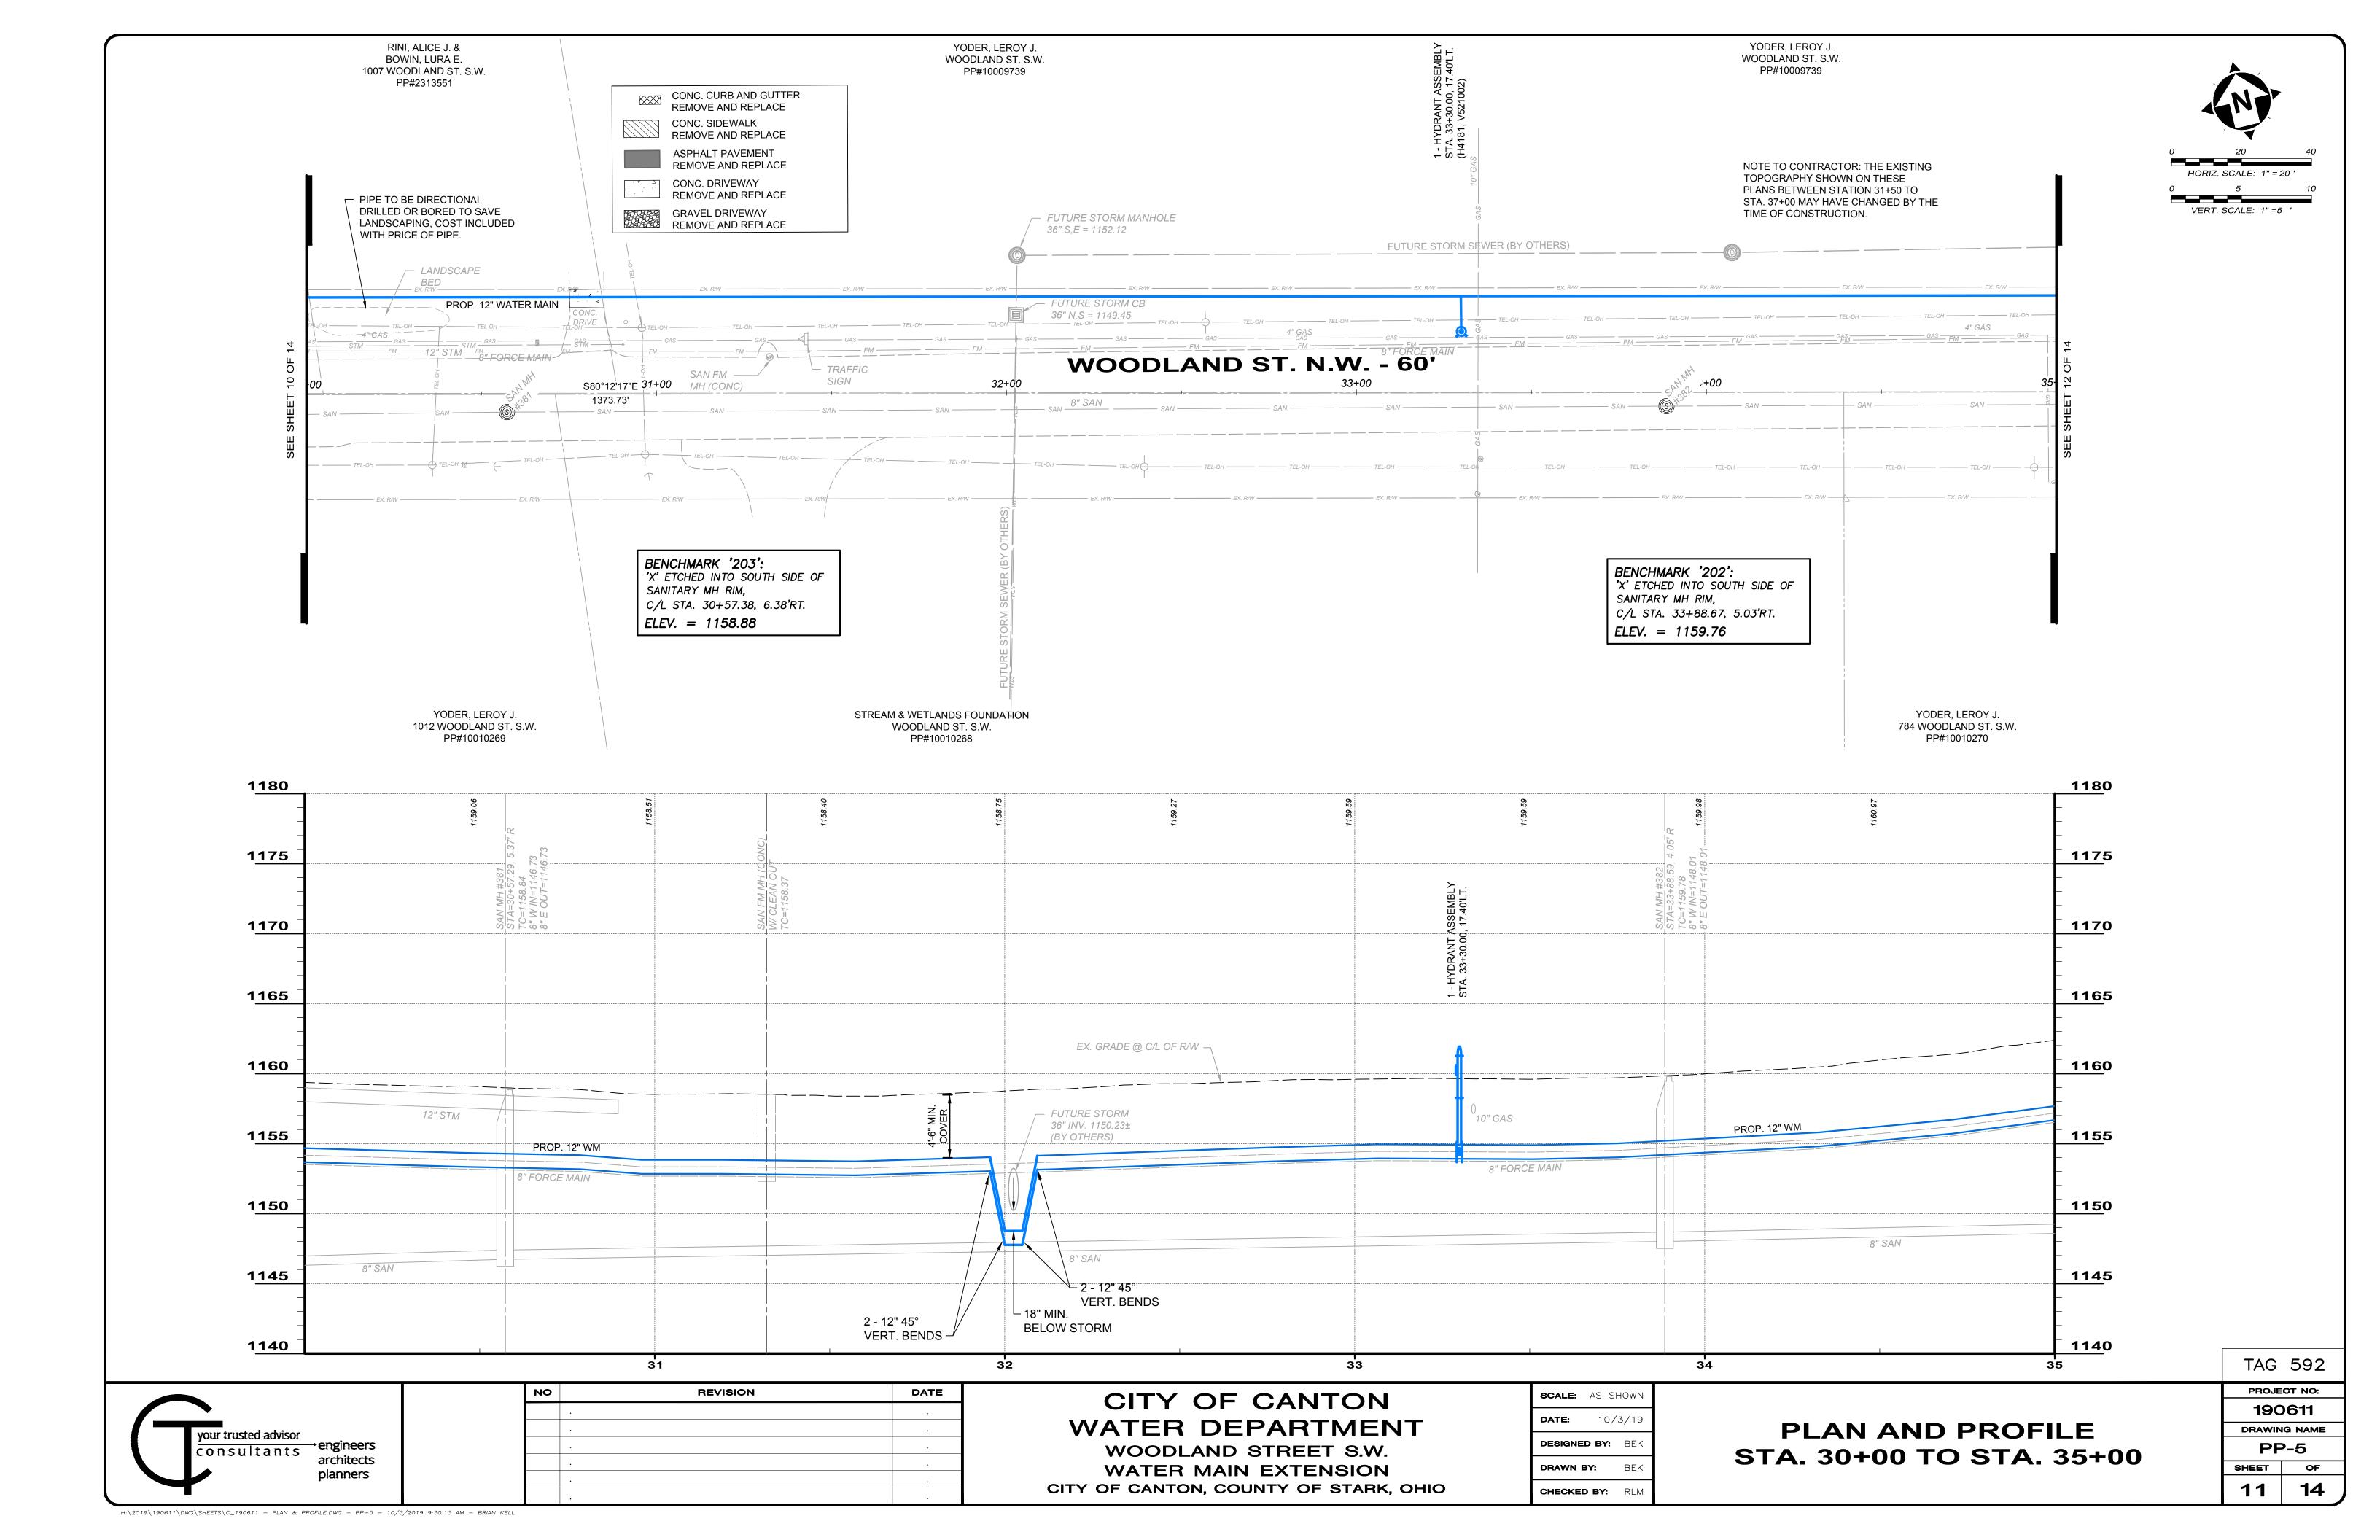

# D. PROJECT

- 1. The Project and Work for the Project consists of all labor, materials, equipment, and services necessary for construction of the project identified as <a href="Woodland St SW Water Main Extension TAG 592">Woodland St SW Water Main Extension TAG 592</a> Project ("the Project"), all in accordance with the Drawings and Specifications prepared by the Engineer and/or Owner. The Project must be substantially complete by the Date for Substantial Completion set forth in Section Q below.
- 2. The Mayor <u>has</u> determined that a Project Labor Agreement ("PLA") will advance the City's procurement interest in cost, efficiency, and quality while promoting labor-management stability as well as compliance with applicable legal requirements governing safety and health, equal employment opportunity, labor and employment standards, and other related matters. Any such PLA shall be negotiated by the Mayor of the Owner with the East Central Ohio Building and Construction Trades Council and its affiliated local unions, or said Council's successor. The successful Bidder shall comply with and adhere to all of the provisions of any PLA for the Project.
- 3. A pre-bid conference will be held at **NA on NA** at **NA**.

# E. WORK

- This Project includes <u>Roadwork, asphalt, concrete, waterwork</u>, and the like as set forth in the Contract Documents.
- Alternate No. 1 for this Project is <u>NA</u>.
- 3. Alternate No. 2 for this Project is NA.

# F. ESTIMATE OF COST

1. The total estimated construction cost for the Base Bid Work for the Project for which bids are being solicited at this time is **\$520,098.00**.

The estimated cost for Alternate 1 - NA is: \$-.