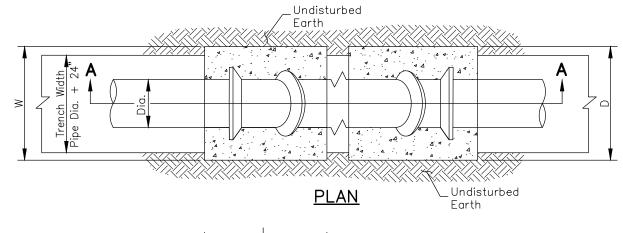

|  |  |
| 20"  | 37             | 24   | 50 | 36 | 73 | 48 | 107 | 60 |  |  |  |  |
| 24"  | 46             | 28   | 64 | 40 | 93 | 54 | 128 | 72 |  |  |  |  |

HORIZONTAL THRUST BLOCKS (C130)



HYDRANT SETTINGS CONSIST OF HYDRANT, VALVE, VALVE BOX, FITTINGS AND MATERIALS SHOWN OR SPECIFIED WHICH ARE NEEDED FOR PROPER INSTALLATION.

SEE SPECIFICATIONS FOR MORE INFORMATION ABOUT MATERIALS, SETTING HYDRANTS AND DRAINAGE REQUIREMENTS.

IF RESTRAINED JOINT FITTINGS CANNOT BE USED, (2) TIE RODS AND (4) EYE BOLTS WITH NUTS AND WASHERS MUST BE USED.

FIGURES SUCH AS F-1217 INDICATE CLOW CORPORATION STYLES. USE THIS BRAND OR APPROVED EQUAL.

ALL HYDRANTS ARE TO BE INSTALLED WITH THE PUMPER NOZZLE FACING THE STREET.

#### HYDRANT CONNECTION (C70)









WATER MAIN CROSSING STORM DRAIN (C187)





Thrust block 'A' shall be off centered on bend vertically to shift the majority of the block above the fitting.

All joints to be Megalugged.

Concrete thrust blocks to be placed on all vertical bends.

| SIZ |    |    |    |      |        | DE | GREE | OF BE | IND    |     |    |    |        |
|-----|----|----|----|------|--------|----|------|-------|--------|-----|----|----|--------|
| 0   |    |    | 11 | 1/4° |        |    | 22   | ½°    |        | 45° |    |    |        |
| PIF |    | L  | W  | Н    | V (cy) | L  | W    | Н     | V (cy) | L   | W  | Н  | V (cy) |
| 6   | ," | 12 | 48 | 18   | 0.2    | 15 | 43   | 36    | 0.5    | 28  | 55 | 24 | 0.8    |
| 8   | 3" | 12 | 63 | 24   | 0.4    | 18 | 57   | 34    | 0.7    | 36  | 57 | 33 | 1.4    |
| 12  | 2" | 20 | 54 | 36   | 0.8