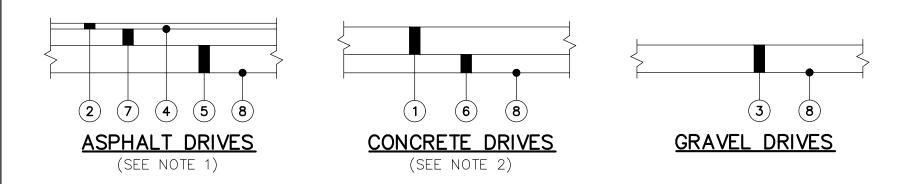

KED BY: RLM

TAG 592 PROJECT NO: 190611

STANDARD DETAILS

DRAWING NAME SD-01 SHEET

|                      |                          | NO | REVISION | DATE |
|----------------------|--------------------------|----|----------|------|
|                      |                          |    |          |      |
| your trusted advisor |                          |    | •        | •    |
| consultants          | →engineers<br>architects |    |          | •    |
|                      |                          |    | •        | •    |
|                      | planners                 |    | •        |      |
|                      |                          |    |          |      |

WATER DEPARTMENT WOODLAND STREET S.W. WATER MAIN EXTENSION CITY OF CANTON, COUNTY OF STARK, OHIO

CITY OF CANTON



NOTES:

1. THE PAVEMENT REPLACEMENT SECTION TO

BE USED FOR COMMERCIAL, ASPHALT

DRIVES SHALL BE PER THE ROADWAY

2. IF THE CONCRETE DRIVE REPLACEMENT

EXISTING JOINT, THEN THE CONCRETE REPLACEMENT LIMITS SHALL EXTEND TO

LIMITS FALL WITHIN FOUR (4) FEET OF AN

PAVEMENT SECTION.

THE NEAREST JOINT.

- 1) ITEM 452 NON-REINFORCED CONCRETE PAVEMENT
- (6" FOR RESIDENTIAL, 7" FOR COMMERCIAL)

  2 ITEM 441 1-1/4" ASPHALT CONCRETE SURFACE
  COURSE, TYPE 1, PG 64-28
- 3 ITEM 410 6" TRAFFIC COMPACTED SURFACE, TYPE 'C' (CRUSHED LIMESTONE)
- TYPE 'C' (CRUSHED LIMESTONE)

  (4) ITEM 407 TACK COAT (0.075 GAL/SY)
- 5 ITEM 304 6" AGGREGATE BASE
- (6) ITEM 304 4" AGGREGATE BASE
- 7 ITEM 301 3-1/2" ASPHALT CONCRETE BASE, PG 64-22
- (8) ITEM 204 SUBGRADE COMPACTION (INCIDENTAL)

PAVEMENT REPLACEMENT DETAI