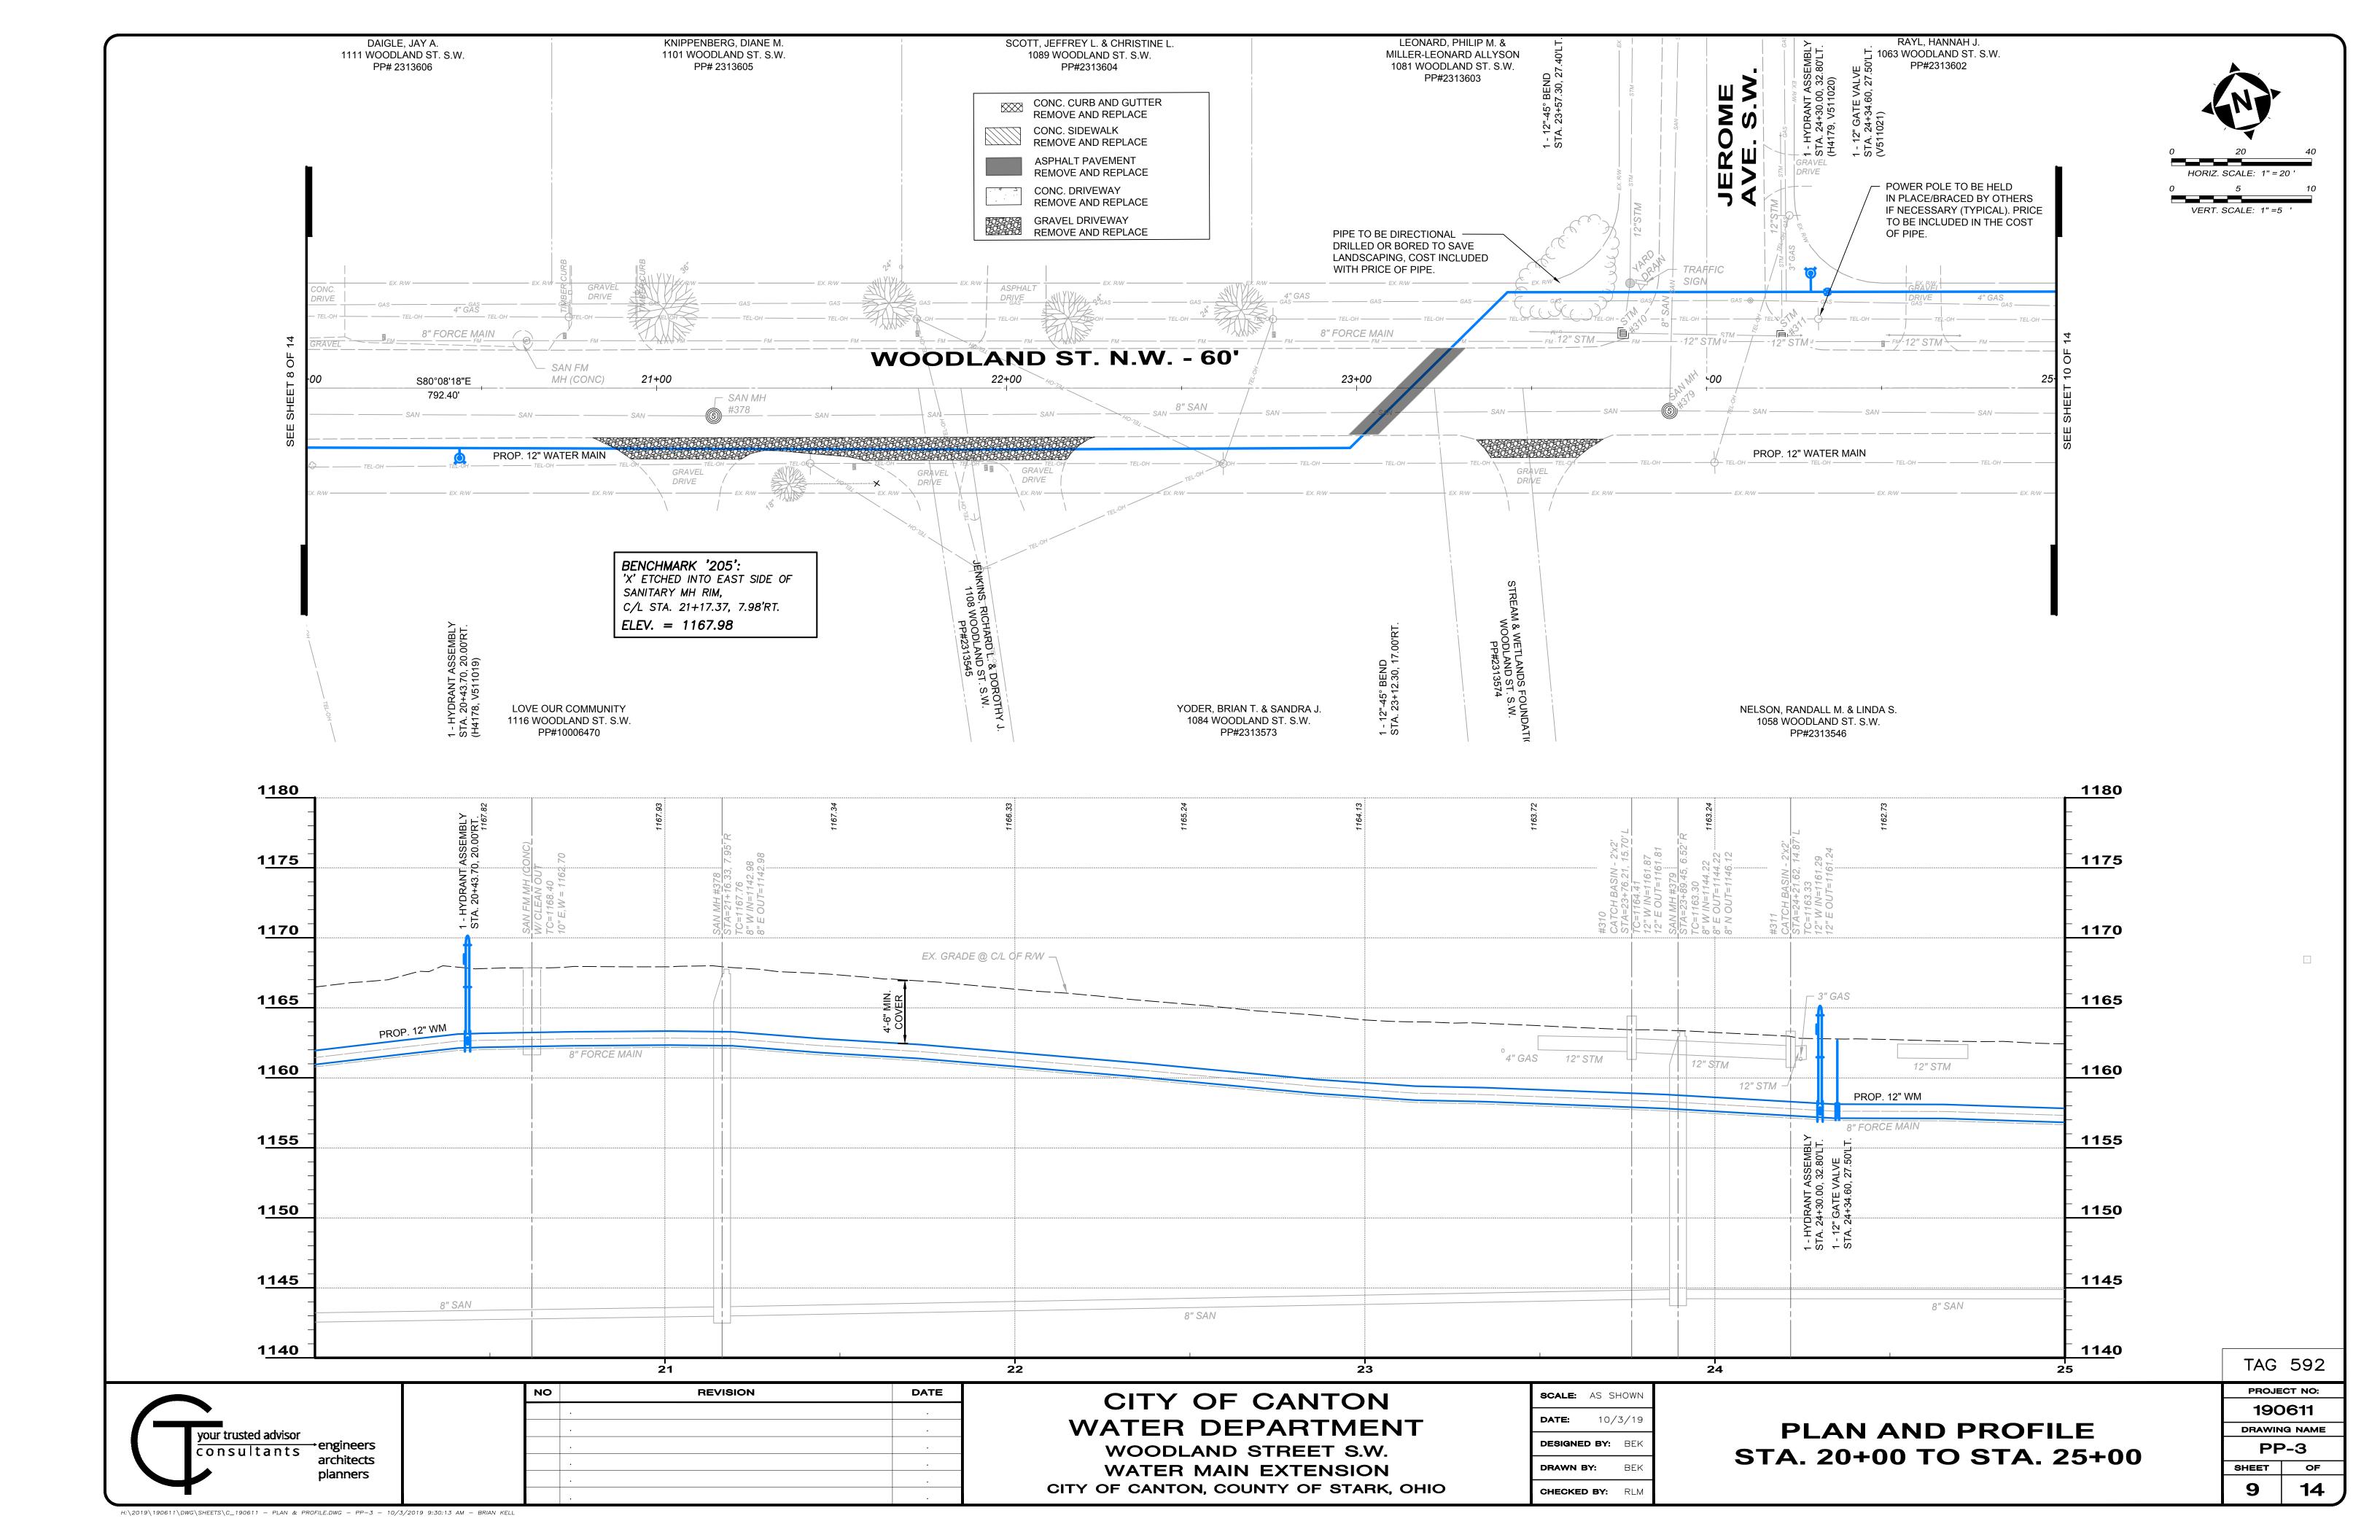

# D. PROJECT

- 1. The Project and Work for the Project consists of all labor, materials, equipment, and services necessary for construction of the project identified as <a href="Woodland St SW Water Main Extension TAG 592">Woodland St SW Water Main Extension TAG 592</a> Project ("the Project"), all in accordance with the Drawings and Specifications prepared by the Engineer and/or Owner. The Project must be substantially complete by the Date for Substantial Completion set forth in Section Q below.
- 2. The Mayor <u>has</u> determined that a Project Labor Agreement ("PLA") will advance the City's procurement interest in cost, efficiency, and quality while promoting labor-management stability as well as compliance with applicable legal requirements governing safety and health, equal employment opportunity, labor and employment standards, and other related matters. Any such PLA shall be negotiated by the Mayor of the Owner with the East Central Ohio Building and Construction Trades Council and its affiliated local unions, or said Council's successor. The successful Bidder shall comply with and adhere to all of the provisions of any PLA for the Project.
- 3. A pre-bid conference will be held at **NA on NA** at **NA**.

# E. WORK

- This Project includes <u>Roadwork, asphalt, concrete, waterwork</u>, and the like as set forth in the Contract Documents.
- Alternate No. 1 for this Project is <u>NA</u>.
- 3. Alternate No. 2 for this Project is NA.

# F. ESTIMATE OF COST

1. The total estimated construction cost for the Base Bid Work for the Project for which bids are being solicited at this time is **\$520,098.00**.

The estimated cost for Alternate 1 - NA is: \$-.