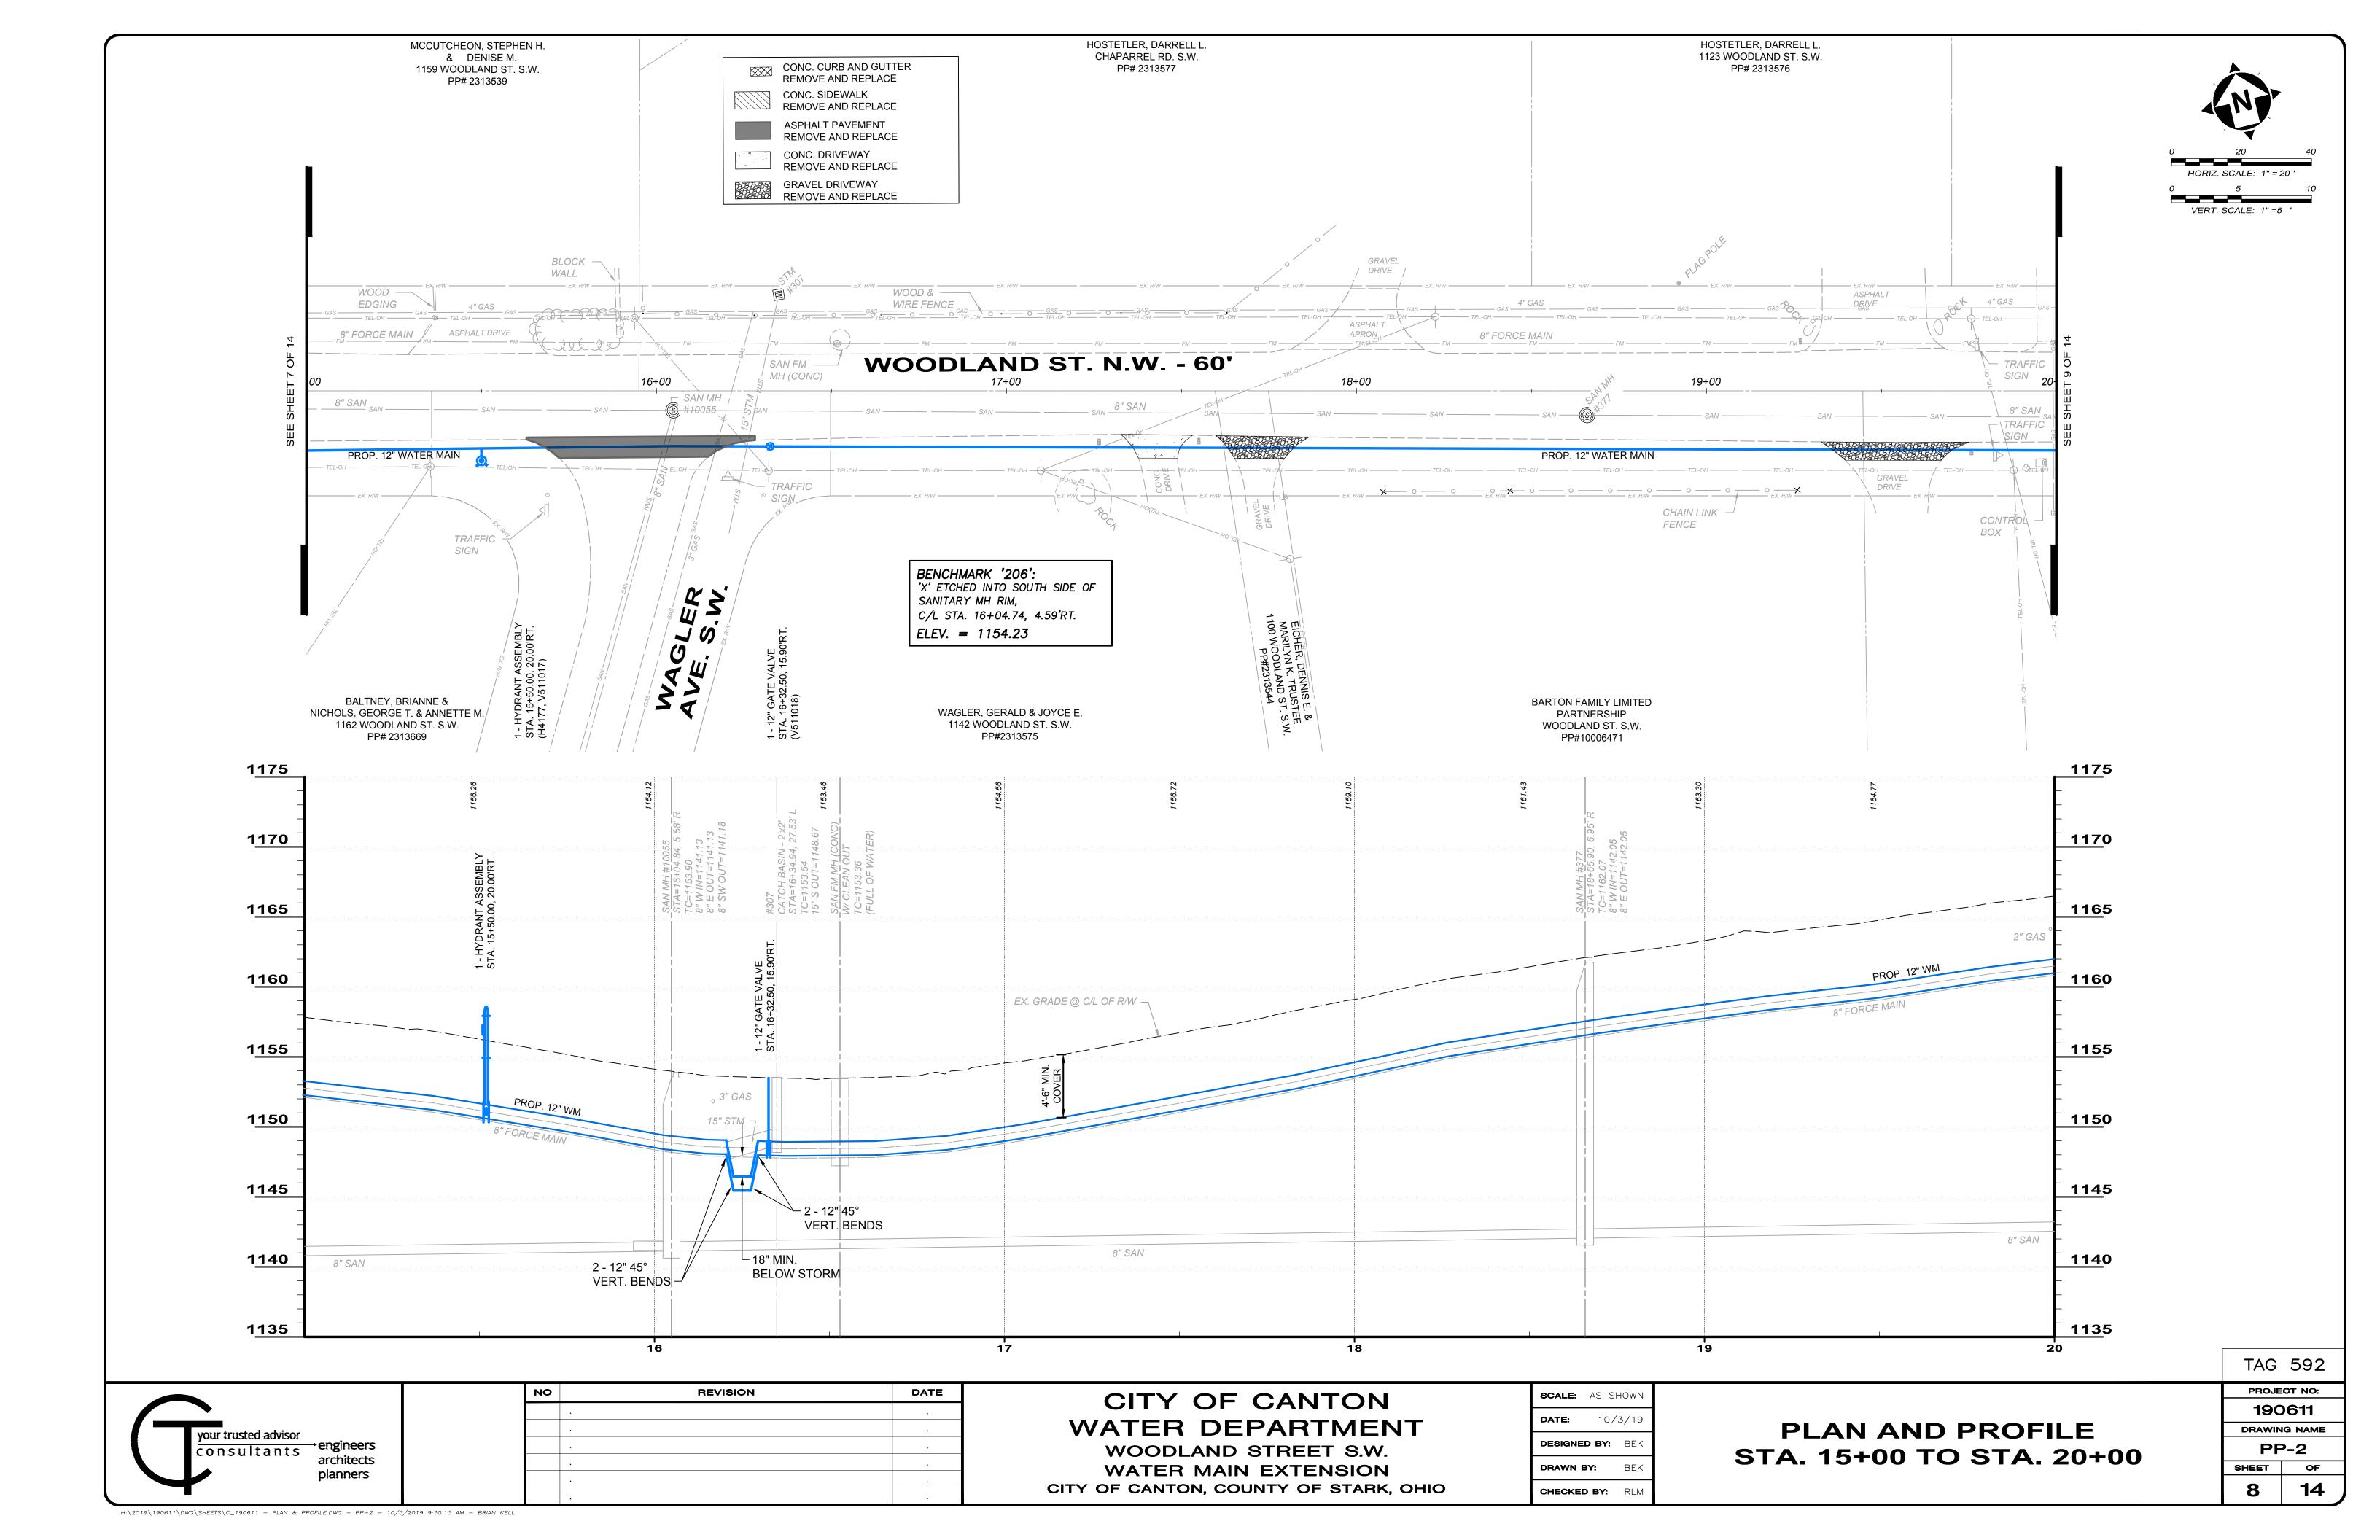

# D. PROJECT

- 1. The Project and Work for the Project consists of all labor, materials, equipment, and services necessary for construction of the project identified as <a href="Woodland St SW Water Main Extension TAG 592">Woodland St SW Water Main Extension TAG 592</a> Project ("the Project"), all in accordance with the Drawings and Specifications prepared by the Engineer and/or Owner. The Project must be substantially complete by the Date for Substantial Completion set forth in Section Q below.
- 2. The Mayor <u>has</u> determined that a Project Labor Agreement ("PLA") will advance the City's procurement interest in cost, efficiency, and quality while promoting labor-management stability as well as compliance with applicable legal requirements governing safety and health, equal employment opportunity, labor and employment standards, and other related matters. Any such PLA shall be negotiated by the Mayor of the Owner with the East Central Ohio Building and Construction Trades Council and its affiliated local unions, or said Council's successor. The successful Bidder shall comply with and adhere to all of the provisions of any PLA for the Project.
- 3. A pre-bid conference will be held at **NA on NA** at **NA**.

# E. WORK

- This Project includes <u>Roadwork, asphalt, concrete, waterwork</u>, and the like as set forth in the Contract Documents.
- Alternate No. 1 for this Project is <u>NA</u>.
- 3. Alternate No. 2 for this Project is NA.

# F. ESTIMATE OF COST

1. The total estimated construction cost for the Base Bid Work for the Project for which bids are being solicited at this time is **\$520,098.00**.

The estimated cost for Alternate 1 - NA is: \$-.