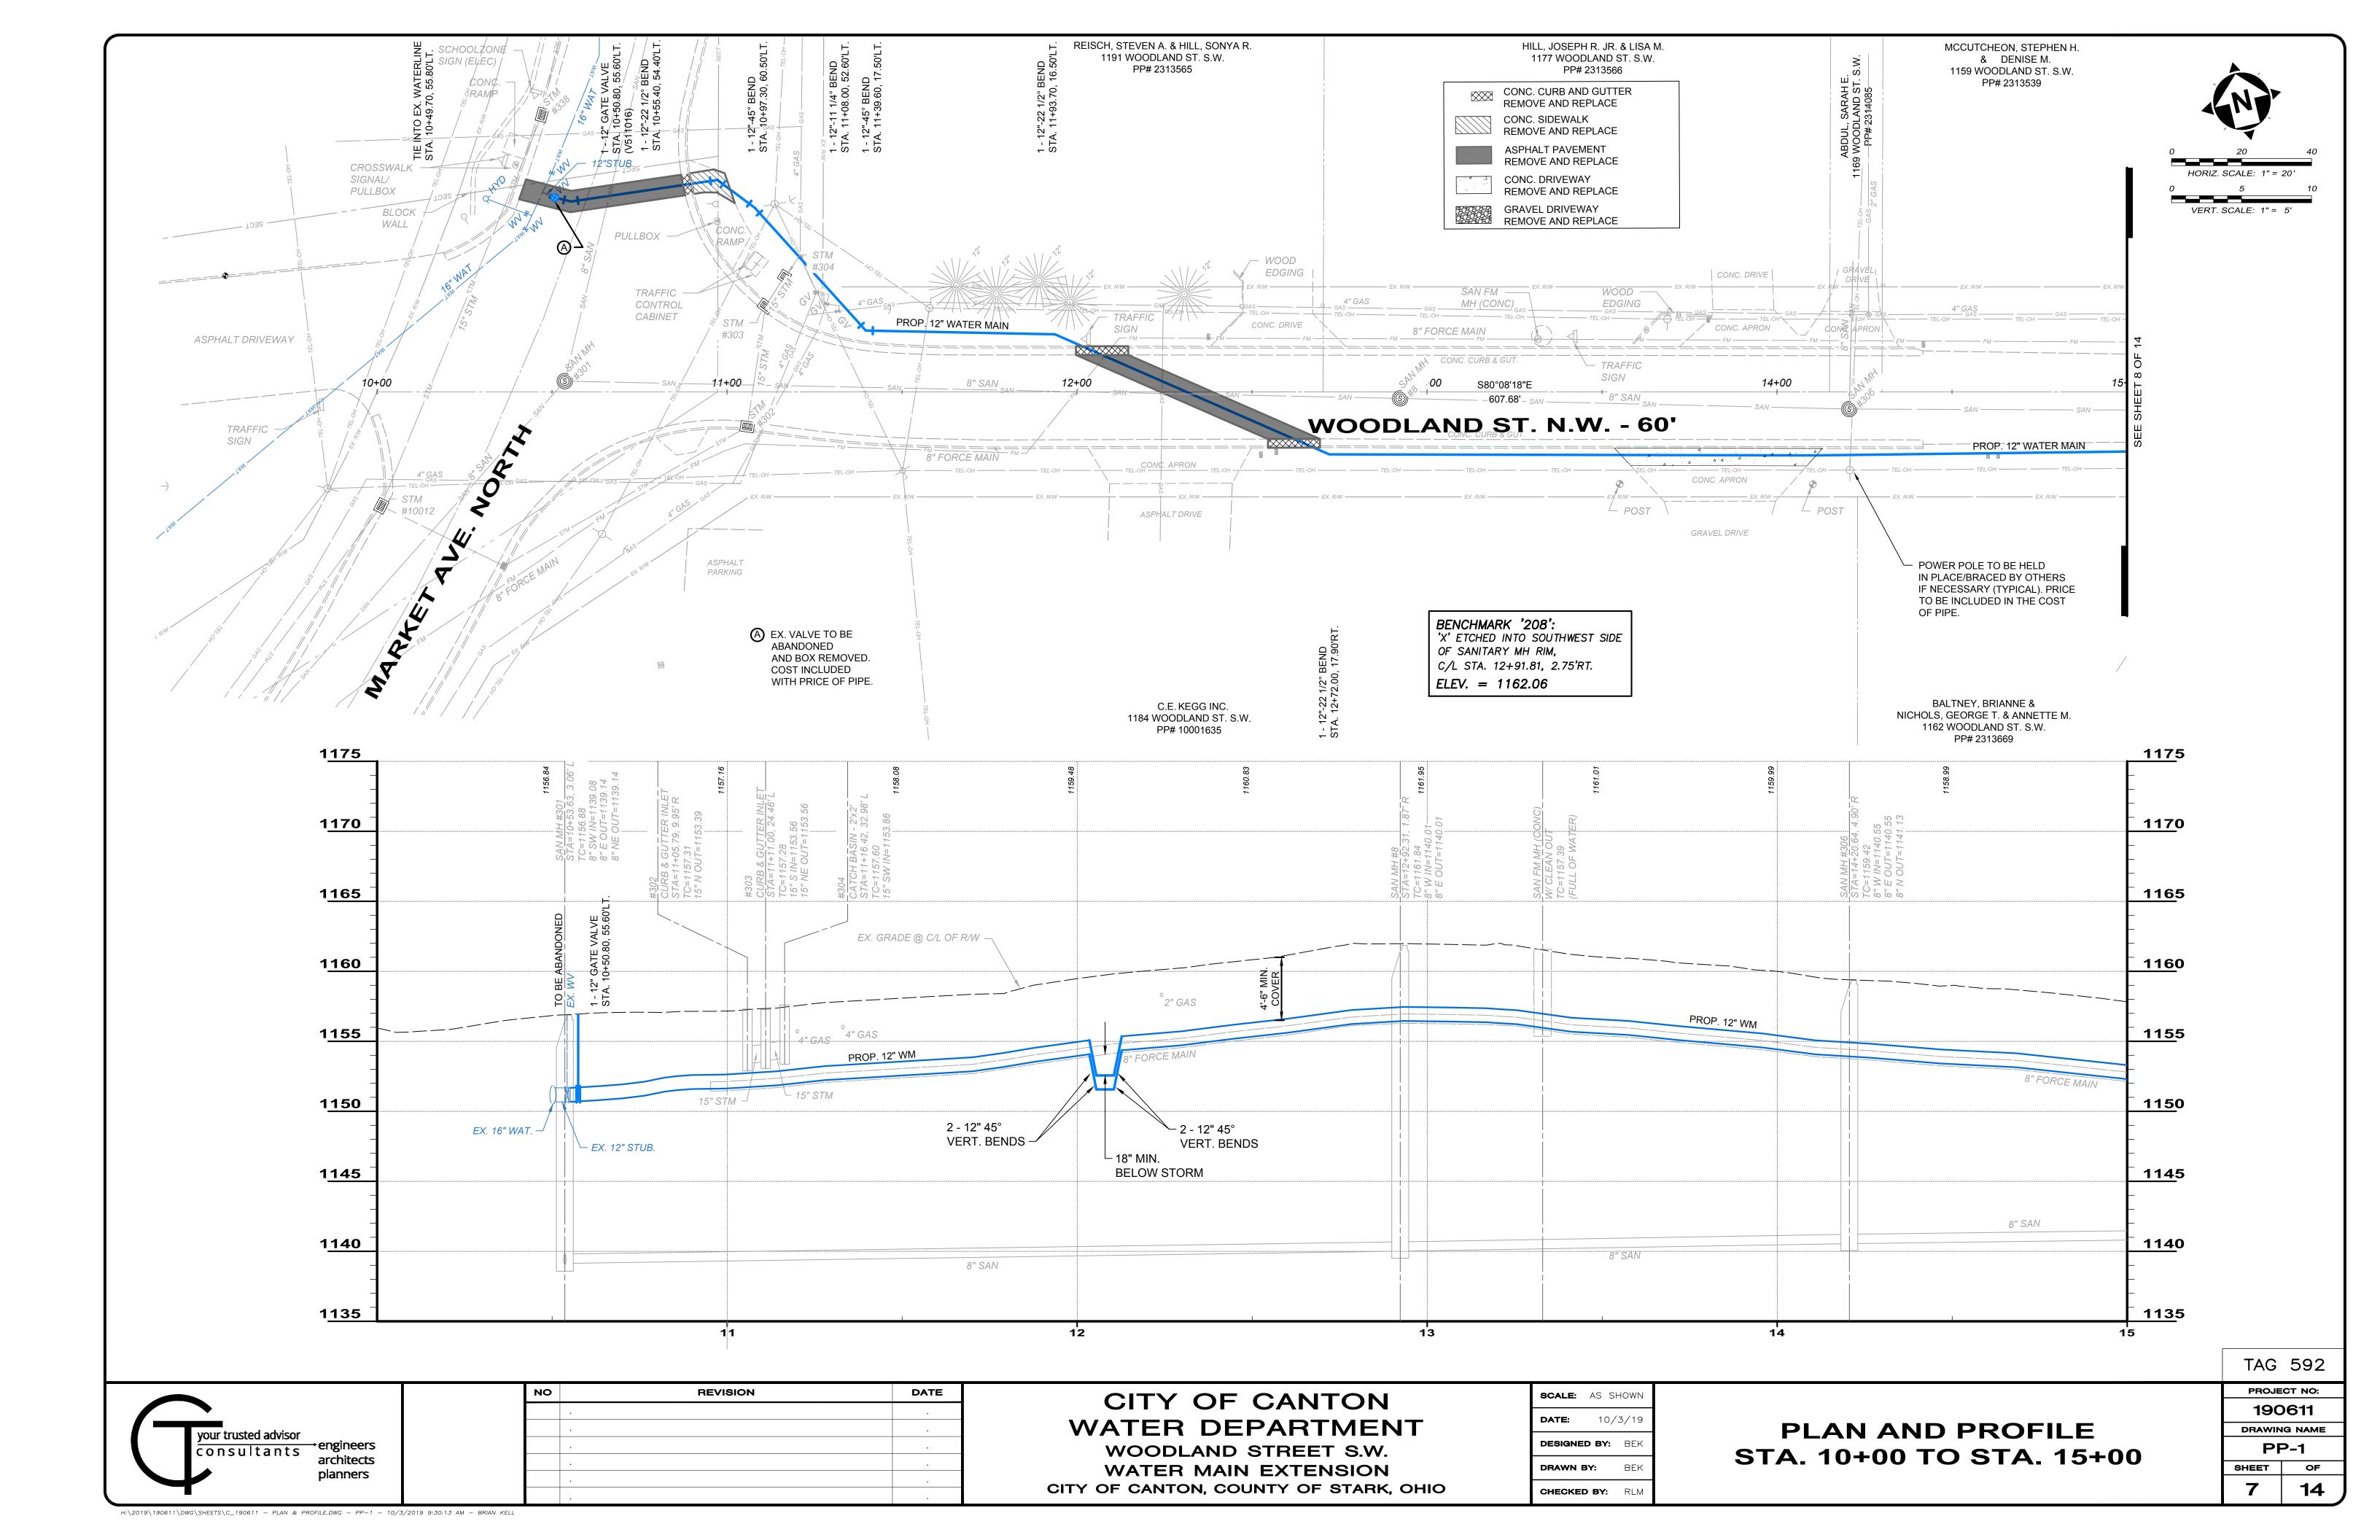

# D. PROJECT

- 1. The Project and Work for the Project consists of all labor, materials, equipment, and services necessary for construction of the project identified as <a href="Woodland St SW Water Main Extension TAG 592">Woodland St SW Water Main Extension TAG 592</a> Project ("the Project"), all in accordance with the Drawings and Specifications prepared by the Engineer and/or Owner. The Project must be substantially complete by the Date for Substantial Completion set forth in Section Q below.
- 2. The Mayor <u>has</u> determined that a Project Labor Agreement ("PLA") will advance the City's procurement interest in cost, efficiency, and quality while promoting labor-management stability as well as compliance with applicable legal requirements governing safety and health, equal employment opportunity, labor and employment standards, and other related matters. Any such PLA shall be negotiated by the Mayor of the Owner with the East Central Ohio Building and Construction Trades Council and its affiliated local unions, or said Council's successor. The successful Bidder shall comply with and adhere to all of the provisions of any PLA for the Project.
- 3. A pre-bid conference will be held at **NA on NA** at **NA**.