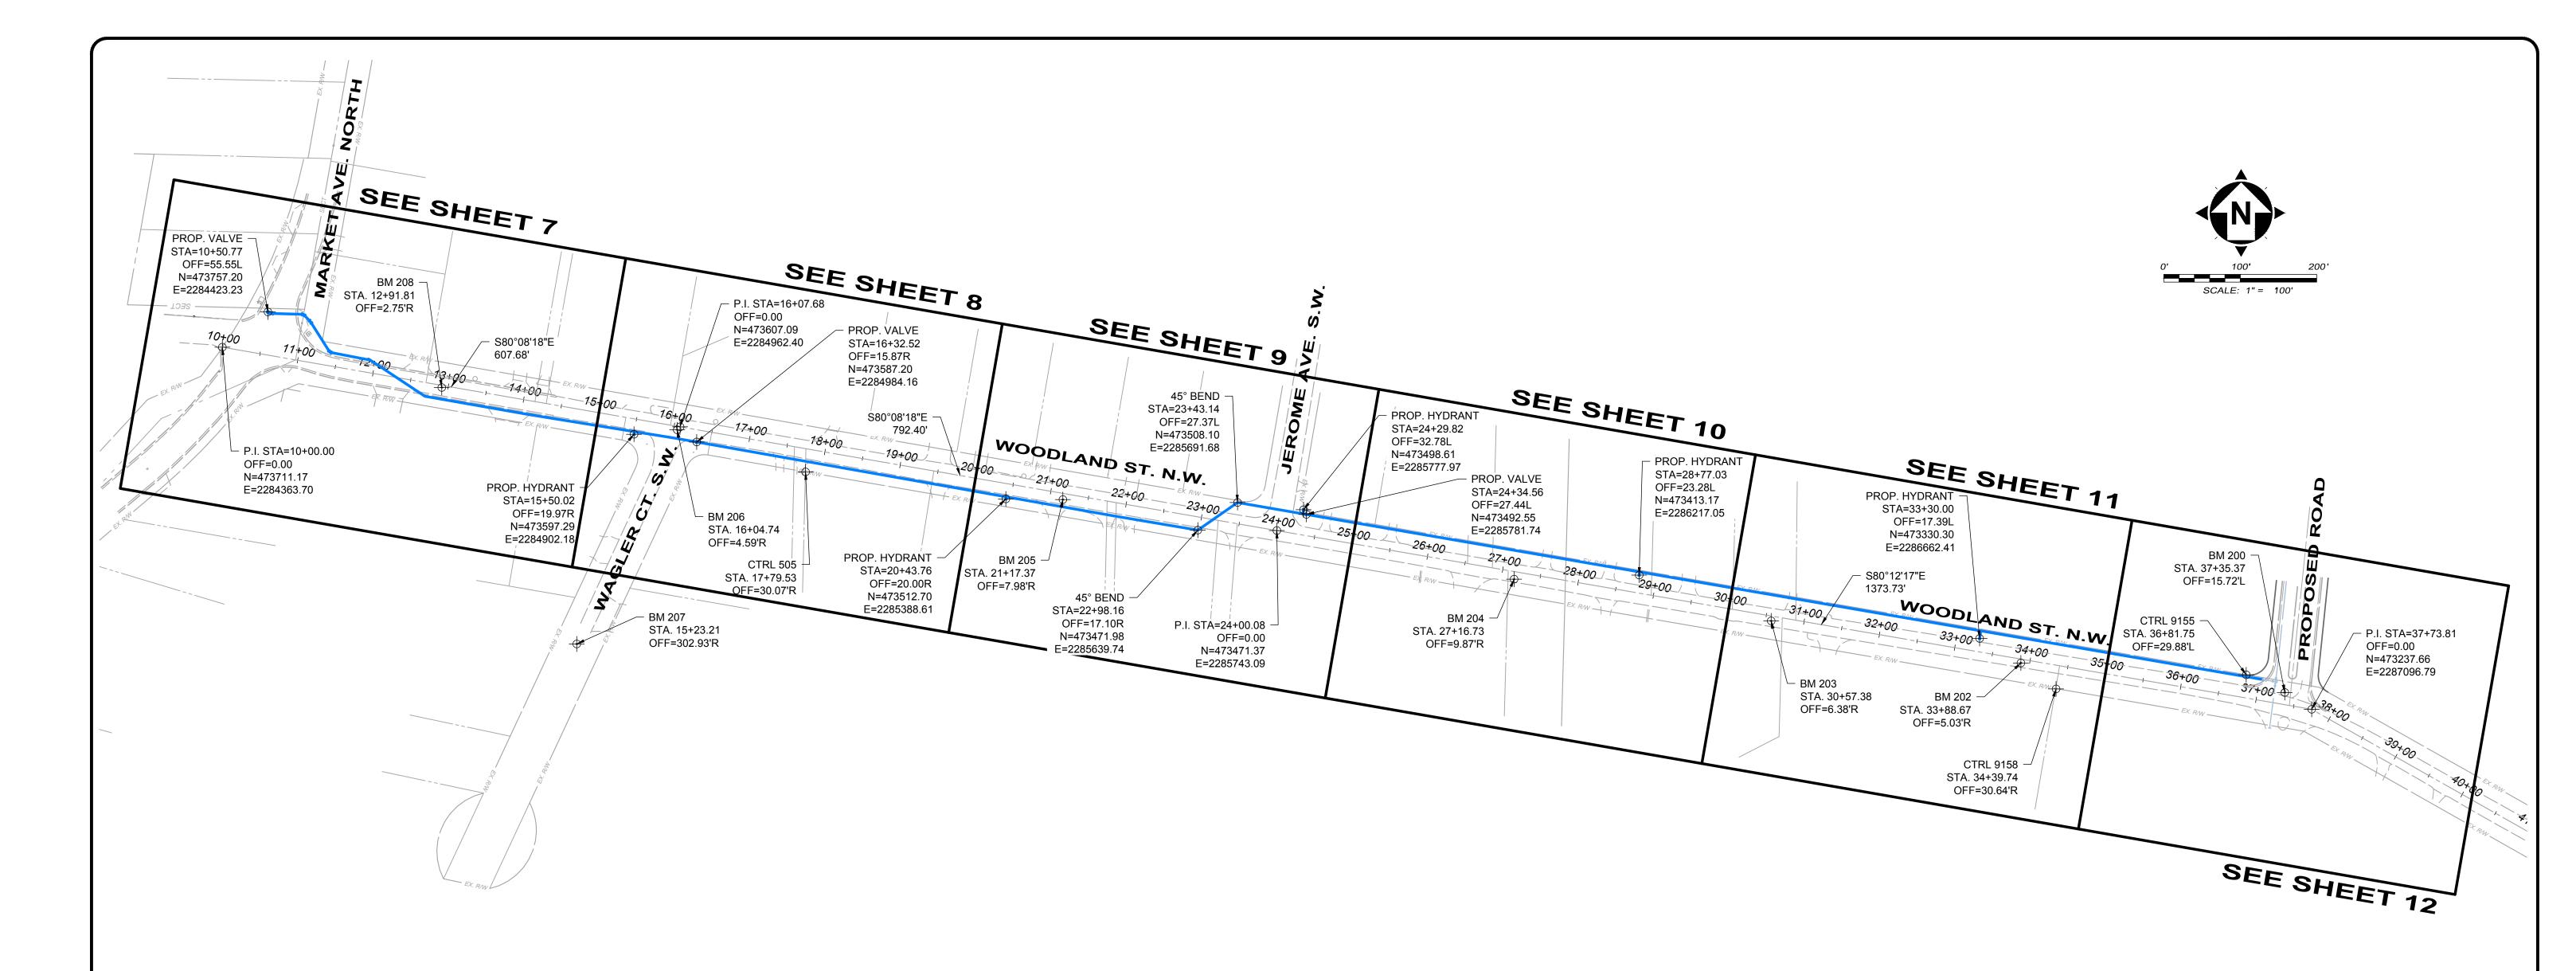

# D. PROJECT

- 1. The Project and Work for the Project consists of all labor, materials, equipment, and services necessary for construction of the project identified as <a href="Woodland St SW Water Main Extension TAG 592">Woodland St SW Water Main Extension TAG 592</a> Project ("the Project"), all in accordance with the Drawings and Specifications prepared by the Engineer and/or Owner. The Project must be substantially complete by the Date for Substantial Completion set forth in Section Q below.
- 2. The Mayor <u>has</u> determined that a Project Labor Agreement ("PLA") will advance the City's procurement interest in cost, efficiency, and quality while promoting labor-management stability as well as compliance with applicable legal requirements governing safety and health, equal employment opportunity, labor and employment standards, and other related matters. Any such PLA shall be negotiated by the Mayor of the Owner with the East Central Ohio Building and Construction Trades Council and its affiliated local unions, or said Council's successor. The successful Bidder shall comply with and adhere to all of the provisions of any PLA for the Project.
- 3. A pre-bid conference will be held at **NA on NA** at **NA**.