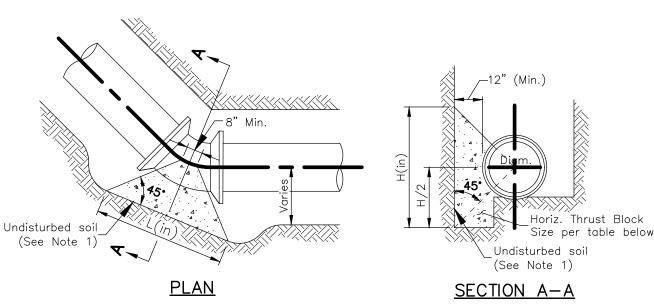

ers

NO
REVISION
DATE

CITY OF CANTON
WATER DEPARTMENT
WOODLAND STREET S.W.

WATER MAIN EXTENSION

CITY OF CANTON, COUNTY OF STARK, OHIO

DATE: 10/3/19

DESIGNED BY: BEK

DRAWN BY: BEK

CHECKED BY: RLM

**CONTROL DRAWING** 

TAG 592

PROJECT NO:

190611

DRAWING NAME

CTL-1

SHEET OF

H:\2019\190611\DWG\SHEETS\C\_190611 — CONTROL DRAWING.DWG — CTL-1 — 10/3/2019 9:19:57 AM — BRIAN KELL

















- 1. If joint on water main is within limits of sewer trench, install mechanical bell joint clamp
- 2. If clearance is less than 18", encase sewer pipe 6 ft. each side of water main. Cost shall be included in the unit prices bid for all items in the proposal.
- 3. In no case shall the sewer pipe contact any water main, service line or appurtenance.

#### VERTICAL WATER MAIN CLEARANCE (C186)



- 1. Thrust blocks shall be placed against undisturbed soil. Where it is not possible, the fill between the bearing surface and undisturbed soil must be compacted to at least 90% Standard
- 2. Pipe, bolts, nuts and fittings shall be wrapped with polyethylene film to prevent corrosion and concrete adhesion.
- 3. All joints to be Megalugged.

| SIZE | DEGREE OF BEND |      |    |    |    |    |     |    |  |  |  |  |
|------|----------------|------|----|----|----|----|-----|----|--|--|--|--|
| OF   | 11             | 1/4° | 22 | ½° | 4: | 5° | 90° |    |  |  |  |  |
| PIPE | L              | Н    | L  | Н  | L  | Н  | L   | Τ  |  |  |  |  |
| 6"   | 16             | 8    | 16 | 10 | 24 | 14 | 32  | 18 |  |  |  |  |
| 8"   | 16             | 10   | 21 | 14 | 31 | 18 | 44  | 24 |  |  |  |  |