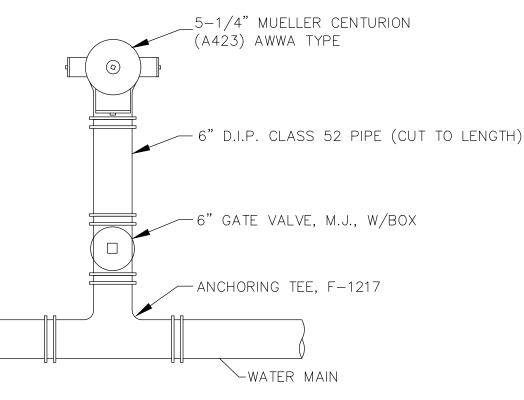

ged.

| SIZE | DEGREE OF BEND |      |    |    |    |    |     |    |  |  |  |  |
|------|----------------|------|----|----|----|----|-----|----|--|--|--|--|
| OF   | 11             | 1/4° | 22 | ½° | 4: | 5° | 90° |    |  |  |  |  |
| PIPE | L              | Н    | L  | Н  | L  | Н  | L   | Τ  |  |  |  |  |
| 6"   | 16             | 8    | 16 | 10 | 24 | 14 | 32  | 18 |  |  |  |  |
| 8"   | 16             | 10   | 21 | 14 | 31 | 18 | 44  | 24 |  |  |  |  |
| 12"  | 21             | 16   | 32 | 20 | 48 | 26 | 66  | 36 |  |  |  |  |
| 16"  | 29             | 20   | 42 | 28 | 66 | 34 | 90  | 46 |  |  |  |  |
| 20"  | 37             | 24   | 50 | 36 | 73 | 48 | 107 | 60 |  |  |  |  |
| 24"  | 46             | 28   | 64 | 40 | 93 | 54 | 128 | 72 |  |  |  |  |

HORIZONTAL THRUST BLOCKS (C130)



HYDRANT SETTINGS CONSIST OF HYDRANT, VALVE, VALVE BOX, FITTINGS AND MATERIALS SHOWN OR SPECIFIED WHICH ARE NEEDED FOR PROPER INSTALLATION.

SEE SPECIFICATIONS FOR MORE INFORMATION ABOUT MATERIALS, SETTING HYDRANTS AND DRAINAGE REQUIREMENTS.

IF RESTRAINED JOINT FITTINGS CANNOT BE USED, (2) TIE RODS AND (4) EYE BOLTS WITH NUTS AND WASHERS MUST BE USED.

FIGURES SUCH AS F-1217 INDICATE CLOW CORPORATION STYLES. USE THIS BRAND OR APPROVED EQUAL.

ALL HYDRANTS ARE TO BE INSTALLED WITH THE PUMPER NOZZLE FACING THE STREET.

#### HYDRANT CONNECTION (C70)









WATER MAIN CROSSING STORM DRAIN (C187)





Thrust block 'A' shall be off centered on bend vertically to shift the majority of the block above the fitting.

All joints to be Megalugged.

Concrete thrust blocks to be placed on all vertic