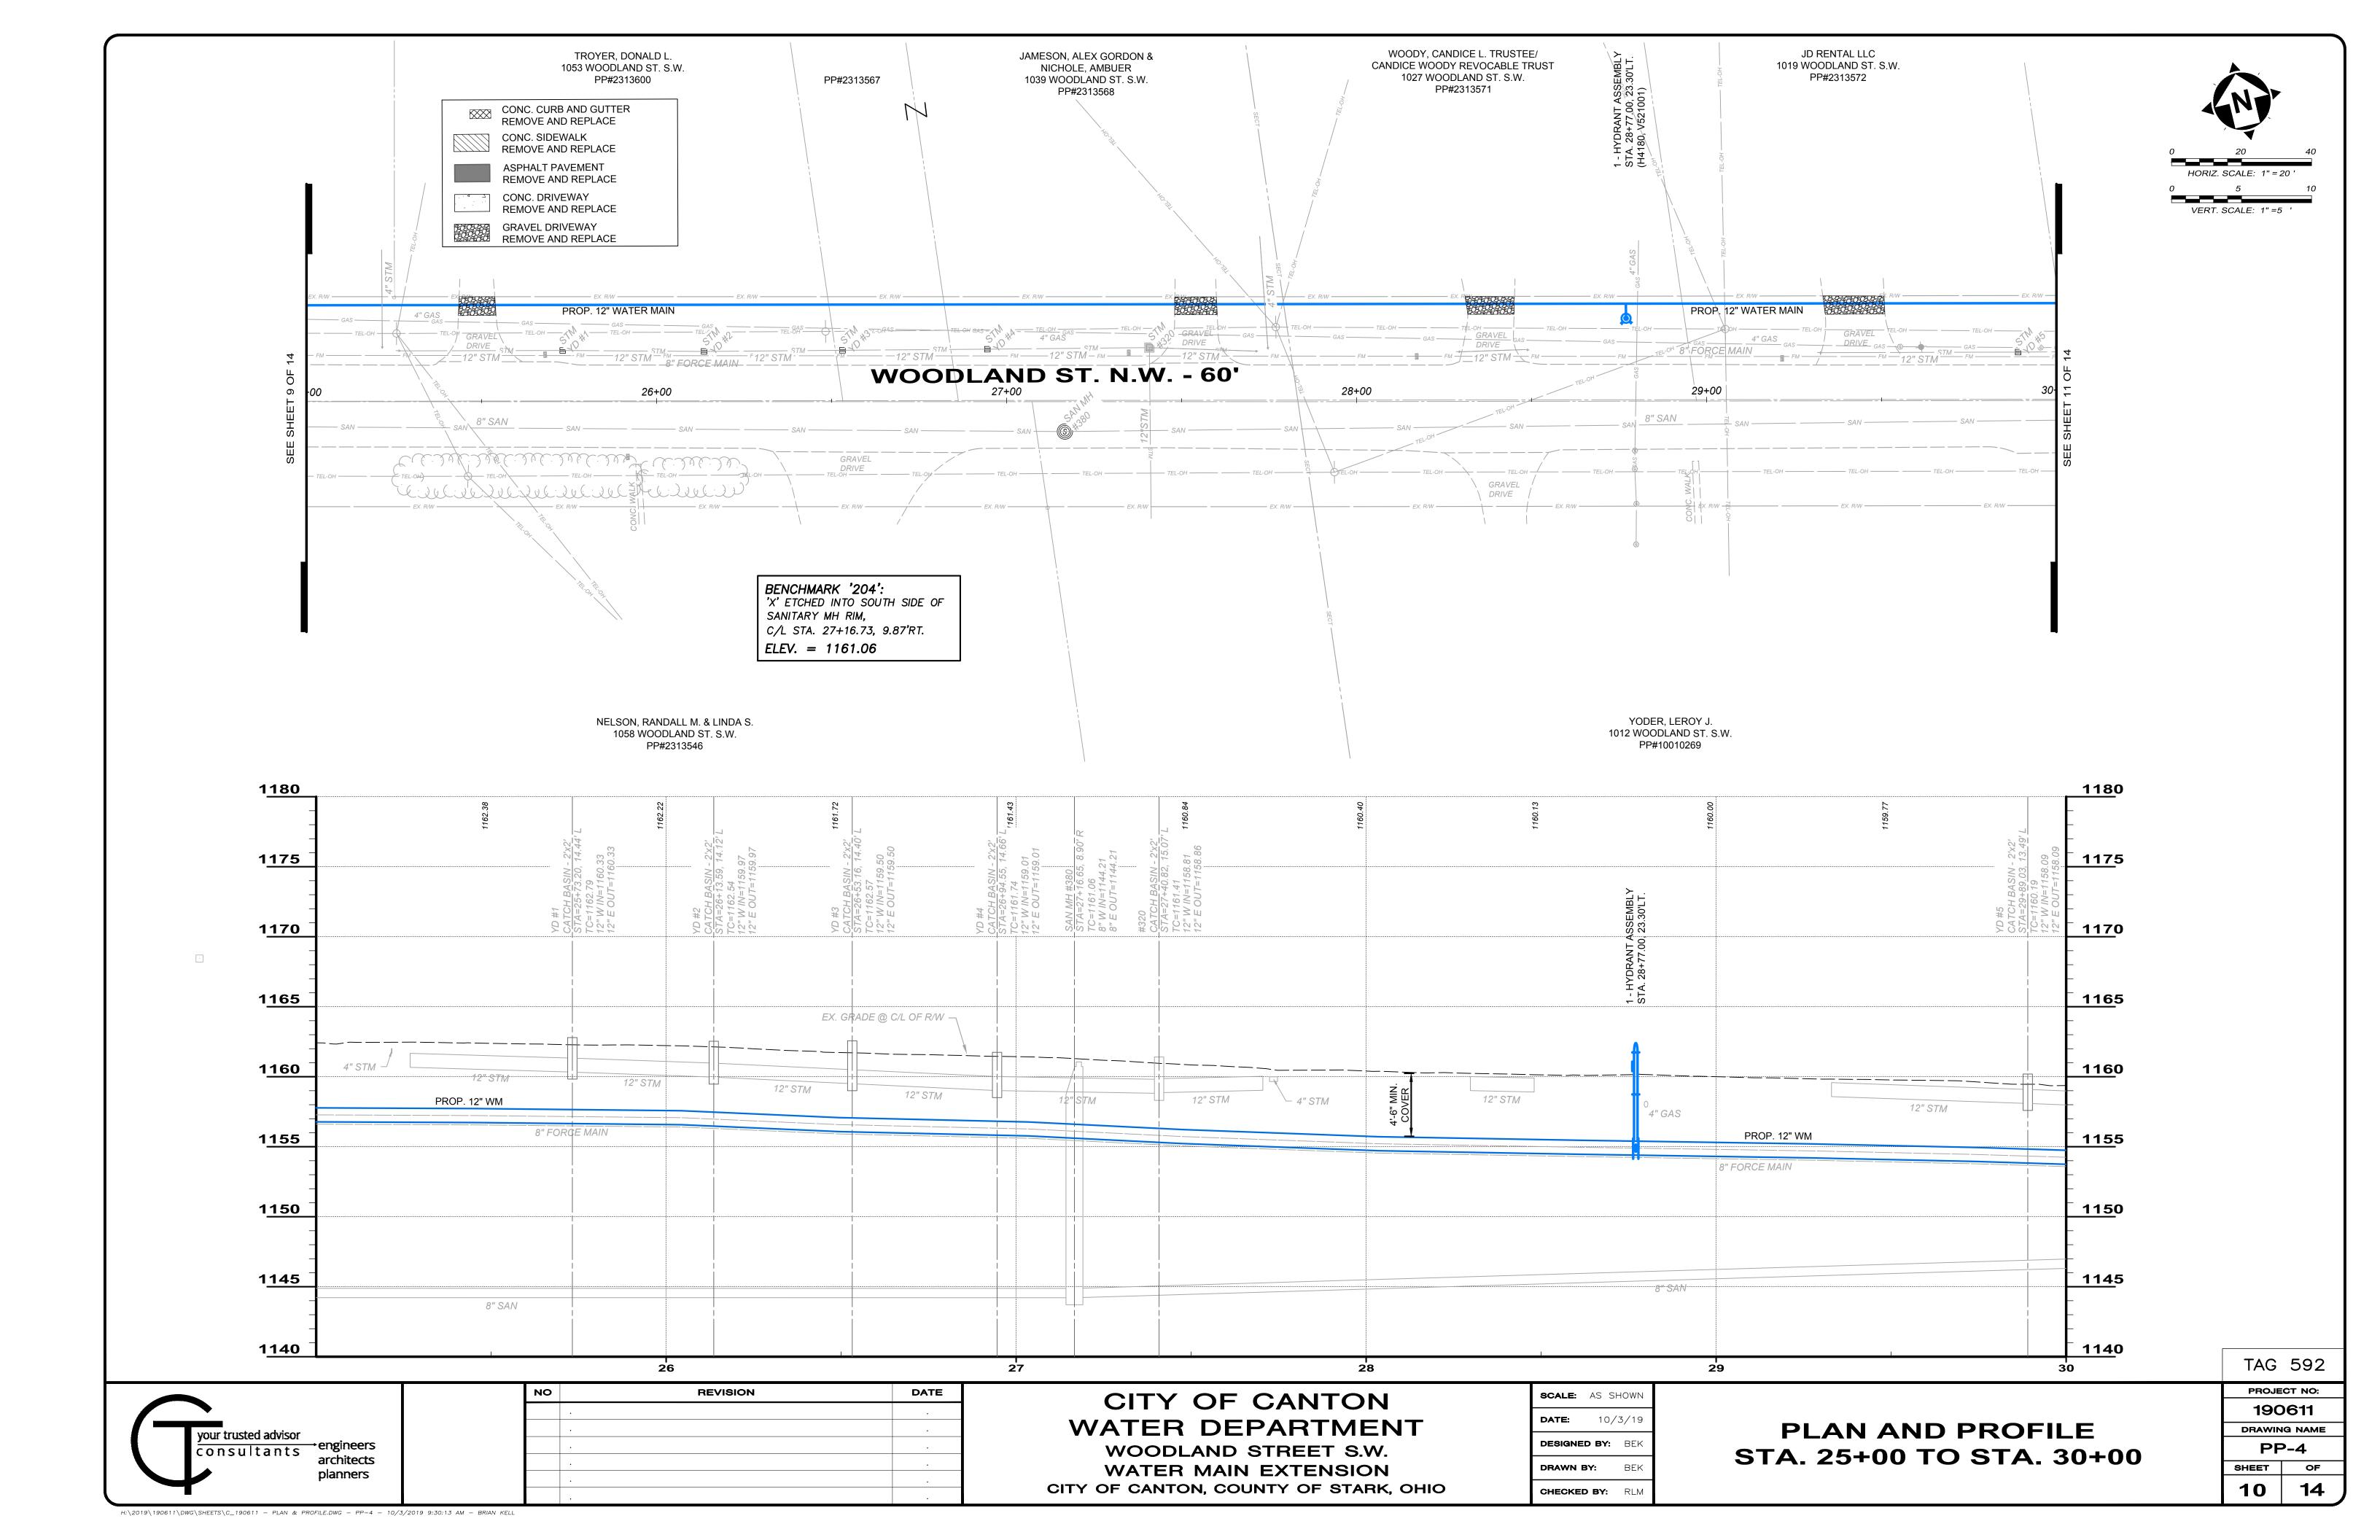

# D. PROJECT

- 1. The Project and Work for the Project consists of all labor, materials, equipment, and services necessary for construction of the project identified as <a href="Woodland St SW Water Main Extension TAG 592">Woodland St SW Water Main Extension TAG 592</a> Project ("the Project"), all in accordance with the Drawings and Specifications prepared by the Engineer and/or Owner. The Project must be substantially complete by the Date for Substantial Completion set forth in Section Q below.
- 2. The Mayor <u>has</u> determined that a Project Labor Agreement ("PLA") will advance the City's procurement interest in cost, efficiency, and quality while promoting labor-management stability as well as compliance with applicable legal requirements governing safety and health, equal employment opportunity, labor and employment standards, and other related matters. Any such PLA shall be negotiated by the Mayor of the Owner with the East Central Ohio Building and Construction Trades Council and its affiliated local unions, or said Council's successor. The successful Bidder shall comply with and adhere to all of the provisions of any PLA for the Project.
- 3. A pre-bid conference will be held at **NA on NA** at **NA**.

# E. WORK

- This Project includes <u>Roadwork, asphalt, concrete, waterwork</u>, and the like as set forth in the Contract Documents.
- Alternate No. 1 for this Project is <u>NA</u>.
- 3. Alternate No. 2 for this Project is NA.

# F. ESTIMATE OF COST

1. The total estimated construction cost for the Base Bid Work for the Project for which bids are being solicited at this time is **\$520,098.00**.

The estimated cost for Alternate 1 - NA is: \$-.