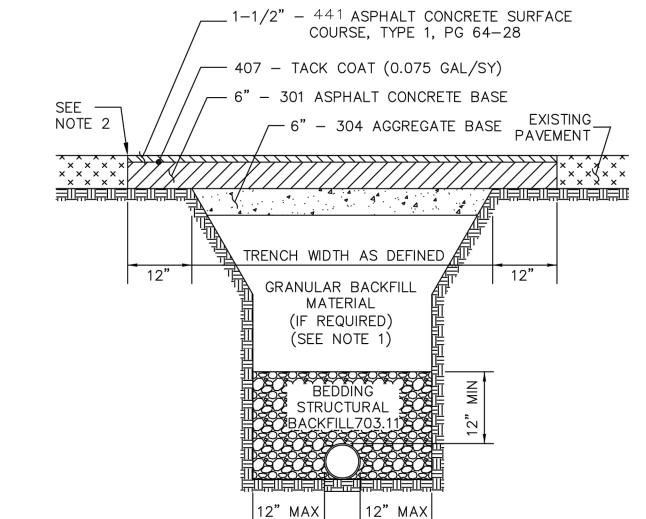

ENT REPLACEMENT SECTION TO

BE USED FOR COMMERCIAL, ASPHALT

DRIVES SHALL BE PER THE ROADWAY

2. IF THE CONCRETE DRIVE REPLACEMENT

EXISTING JOINT, THEN THE CONCRETE REPLACEMENT LIMITS SHALL EXTEND TO

LIMITS FALL WITHIN FOUR (4) FEET OF AN

PAVEMENT SECTION.

THE NEAREST JOINT.

- 1) ITEM 452 NON-REINFORCED CONCRETE PAVEMENT
- (6" FOR RESIDENTIAL, 7" FOR COMMERCIAL)

  2 ITEM 441 1-1/4" ASPHALT CONCRETE SURFACE
  COURSE, TYPE 1, PG 64-28
- 3 ITEM 410 6" TRAFFIC COMPACTED SURFACE, TYPE 'C' (CRUSHED LIMESTONE)
- TYPE 'C' (CRUSHED LIMESTONE)

  (4) ITEM 407 TACK COAT (0.075 GAL/SY)
- 5 ITEM 304 6" AGGREGATE BASE
- (6) ITEM 304 4" AGGREGATE BASE
- 7 ITEM 301 3-1/2" ASPHALT CONCRETE BASE, PG 64-22
- (8) ITEM 204 SUBGRADE COMPACTION (INCIDENTAL)

PAVEMENT REPLACEMENT DETAIL RESIDENTIAL DRIVES



NOTES:

- 1. CHECK WITH LOCAL AUTHORITY HAVING JURISDICTION WITHIN THE RIGHT-OF-WAY REGARDING BACKFILL REQUIREMENTS.
- 2. SAW CUT EXISTING PAVEMENT, SEAL JOINT PER ODOT ITEM 423 CRACK SEALING, TYPE IV. INCLUDE COST IN BID PRICE FOR THE PROPOSED PAVEMENT.
- 3. IF ADJACENT PAVEMENT IS DAMAGED OR UNDERMINED DURING CONSTRUCTION, ADDITIONAL PAVEMENT SHALL BE SAW CUT AND REMOVED IN ORDER TO PROVIDE A SOUND PAVEMENT EDGE.

PAY LIMITS - TRENCH & ROADWAY DETAIL
FOR D.I.P.
(C175)



CITY OF CANTON
WATER DEPARTMENT
WOODLAND STREET S.W.

WATER MAIN EXTENSION

CITY OF CANTON, COUNTY OF STARK, OHIO

SCALE: AS SHOWN

DATE: 10/3/19

DESIGNED BY: BEK

DRAWN BY: BEK

CHECKED BY: RLM

STANDARD DETAILS

TAG 592

PROJECT NO:

190611

DRAWING NAME

SD-02

SHEET OF

H:\2019\190611\DWG\SHEETS\C\_190611 — STANDA