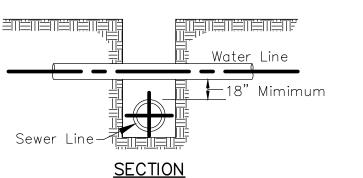

|
| CTRL 9158 | 473264.30 | 2286762.38 | 1160.32    | 5/8" ROD WITH CAP                                |
| CTRL 9159 | 472927.14 | 2287576.21 | 1167.31    | 5/8" ROD WITH CAP                                |

SURVEY IS FURNISHED BY:
DEIBEL SURVEYING, INC.
1850 KIMBALL RD. S.E.
CANTON, OHIO 44707
TEL: (330) 455-2999
EMAIL: info@dsiohio.com

your trusted advisor
c o n s u | t a n t s
planners

NO
REVISION
DATE

CITY OF CANTON
WATER DEPARTMENT
WOODLAND STREET S.W.

WATER MAIN EXTENSION

CITY OF CANTON, COUNTY OF STARK, OHIO

DATE: 10/3/19

DESIGNED BY: BEK

DRAWN BY: BEK

CHECKED BY: RLM

**CONTROL DRAWING** 

TAG 592

PROJECT NO:

190611

DRAWING NAME

CTL-1

SHEET OF

H:\2019\190611\DWG\SHEETS\C\_190611 — CONTROL DRAWING.DWG — CTL-1 — 10/3/2019 9:19:57 AM — BRIAN KELL

















- 1. If joint on water main is within limits of sewer trench, install mechanical bell joint clamp
- 2. If clearance is less than 18", encase sewer pipe 6 ft. each side of water main. Cost shall be included in the unit prices bid for all items in the proposal.
- 3. In no case shall the sewer pipe contact any water main, service line or appurtenance.

#### VERTICAL WATER MAIN CLEARANCE (C186)



- 1. Thrust blocks shall be placed against undisturbed soil. Where it is not possible, the fill between the bearing surface and undisturbed soil must be compacted to at least 90% Standard
- 2. Pipe, bolts, nuts and fittings shall be wrapped with polyethylene film to prevent corrosion and concrete adhesion.
- 3. All joints to be Megalugged.

| SIZE | DEGREE OF BEND |      |    |    |    |    |     |