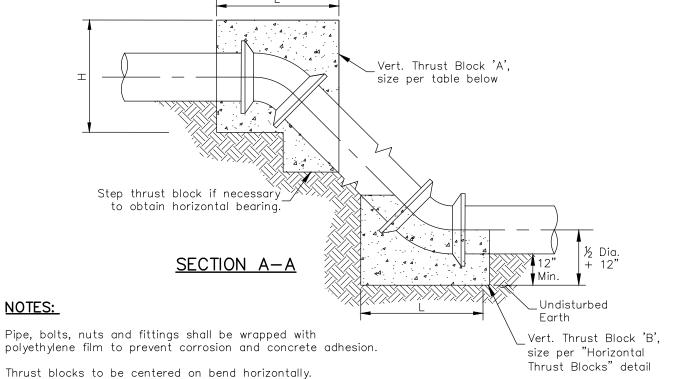

|  |  |
| 20"  | 37             | 24   | 50 | 36 | 73 | 48 | 107 | 60 |  |  |  |  |
| 24"  | 46             | 28   | 64 | 40 | 93 | 54 | 128 | 72 |  |  |  |  |

HORIZONTAL THRUST BLOCKS (C130)



HYDRANT SETTINGS CONSIST OF HYDRANT, VALVE, VALVE BOX, FITTINGS AND MATERIALS SHOWN OR SPECIFIED WHICH ARE NEEDED FOR PROPER INSTALLATION.

SEE SPECIFICATIONS FOR MORE INFORMATION ABOUT MATERIALS, SETTING HYDRANTS AND DRAINAGE REQUIREMENTS.

IF RESTRAINED JOINT FITTINGS CANNOT BE USED, (2) TIE RODS AND (4) EYE BOLTS WITH NUTS AND WASHERS MUST BE USED.

FIGURES SUCH AS F-1217 INDICATE CLOW CORPORATION STYLES. USE THIS BRAND OR APPROVED EQUAL.

ALL HYDRANTS ARE TO BE INSTALLED WITH THE PUMPER NOZZLE FACING THE STREET.

#### HYDRANT CONNECTION (C70)









WATER MAIN CROSSING STORM DRAIN (C187)





Thrust block 'A' shall be off centered on bend vertically to shift the majority of the block above the fitting.

All joints to be Megalugged.

Concrete thrust blocks to be placed on all vertical bends.

| SIZ |    |    |    |      |        | DE | GREE | OF BE | IND    |     |    |    |        |
|-----|----|----|----|------|--------|----|------|-------|--------|-----|----|----|--------|
| 0   |    |    | 11 | 1/4° |        |    | 22   | ½°    |        | 45° |    |    |        |
| PIF |    | L  | W  | Н    | V (cy) | L  | W    | Н     | V (cy) | L   | W  | Н  | V (cy) |
| 6   | ," | 12 | 48 | 18   | 0.2    | 15 | 43   | 36    | 0.5    | 28  | 55 | 24 | 0.8    |
| 8   | 3" | 12 | 63 | 24   | 0.4    | 18 | 57   | 34    | 0.7    | 36  | 57 | 33 | 1.4    |
| 12  | 2" | 20 | 54 | 36   | 0.8