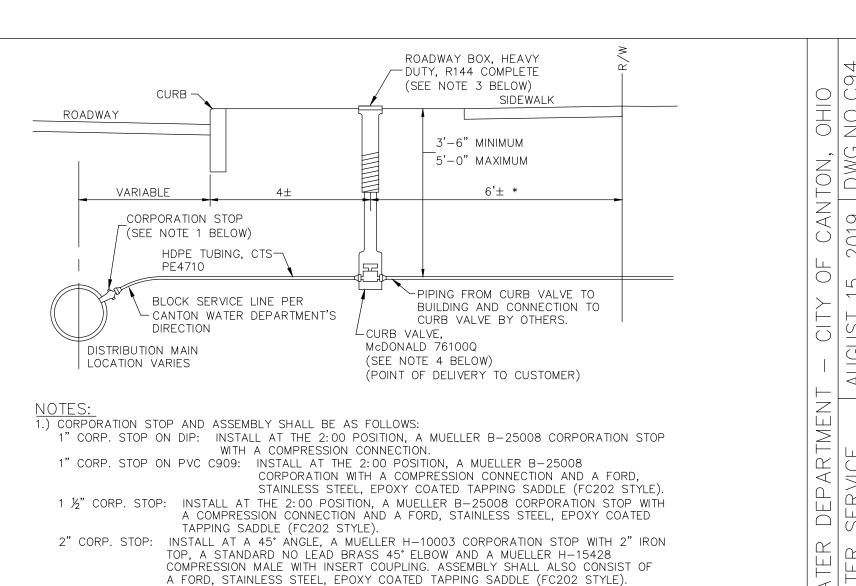

----|------|-------|--------|-----|----|----|--------|
| 0   |    |    | 11 | 1/4° |        |    | 22   | ½°    |        | 45° |    |    |        |
| PIF |    | L  | W  | Н    | V (cy) | L  | W    | Н     | V (cy) | L   | W  | Н  | V (cy) |
| 6   | ," | 12 | 48 | 18   | 0.2    | 15 | 43   | 36    | 0.5    | 28  | 55 | 24 | 0.8    |
| 8   | 3" | 12 | 63 | 24   | 0.4    | 18 | 57   | 34    | 0.7    | 36  | 57 | 33 | 1.4    |
| 12  | 2" | 20 | 54 | 36   | 0.8    | 37 | 62   | 37    | 1.7    | 48  | 62 | 51 | 3.1    |
| 16  | 5" | 31 | 65 | 38   | 1.6    | 55 | 65   | 39    | 3.0    | 65  | 65 | 65 | 5.6    |
| 20  | )" | 40 | 56 | 50   | 2.4    | 57 | 66   | 59    | 4.8    | 82  | 74 | 68 | 8.8    |
| 24  | 4" | 48 | 60 | 60   | 3.5    | 67 | 72   | 66    | 6.9    | 91  | 91 | 72 | 12.7   |



2.) A SERVICE CLAMP MUST BE USED WHEN THE MAIN SIZE IS 2 INCH OR SMALLER. 3.) HEAVY DUTY VALVE BOXES, COMPLETE, MUST BE USED IN PLACE OF ROADWAY BOXES WHEN THE

CURB VALVE IS LOCATED IN ROADWAYS OR ASPHALT DRIVES. 4.) WHEN CONNECTING A NEW 1" SERVICE TO AN EXISTING 3/4" SERVICE, THE CURB VALVE SIZE SHALL

BE A  $1"\times3/4"$  REDUCING CURB VALVE. 5.) BRASS REDUCING BUSHINGS OR SWIVEL ELLS WILL NOT BE ALLOWED.

6.) APPROVED EQUALS MAY BE USED IN PLACE OF SPECIFIED ITEMS.



TRACER WIRE AT VALVE BOX DETAIL

|               | 0.0        | 0 0      | '          | , ,         |                 | 00         | 1.0      | 02         | ''           | 0. |
|---------------|------------|----------|------------|-------------|-----------------|------------|----------|------------|--------------|----