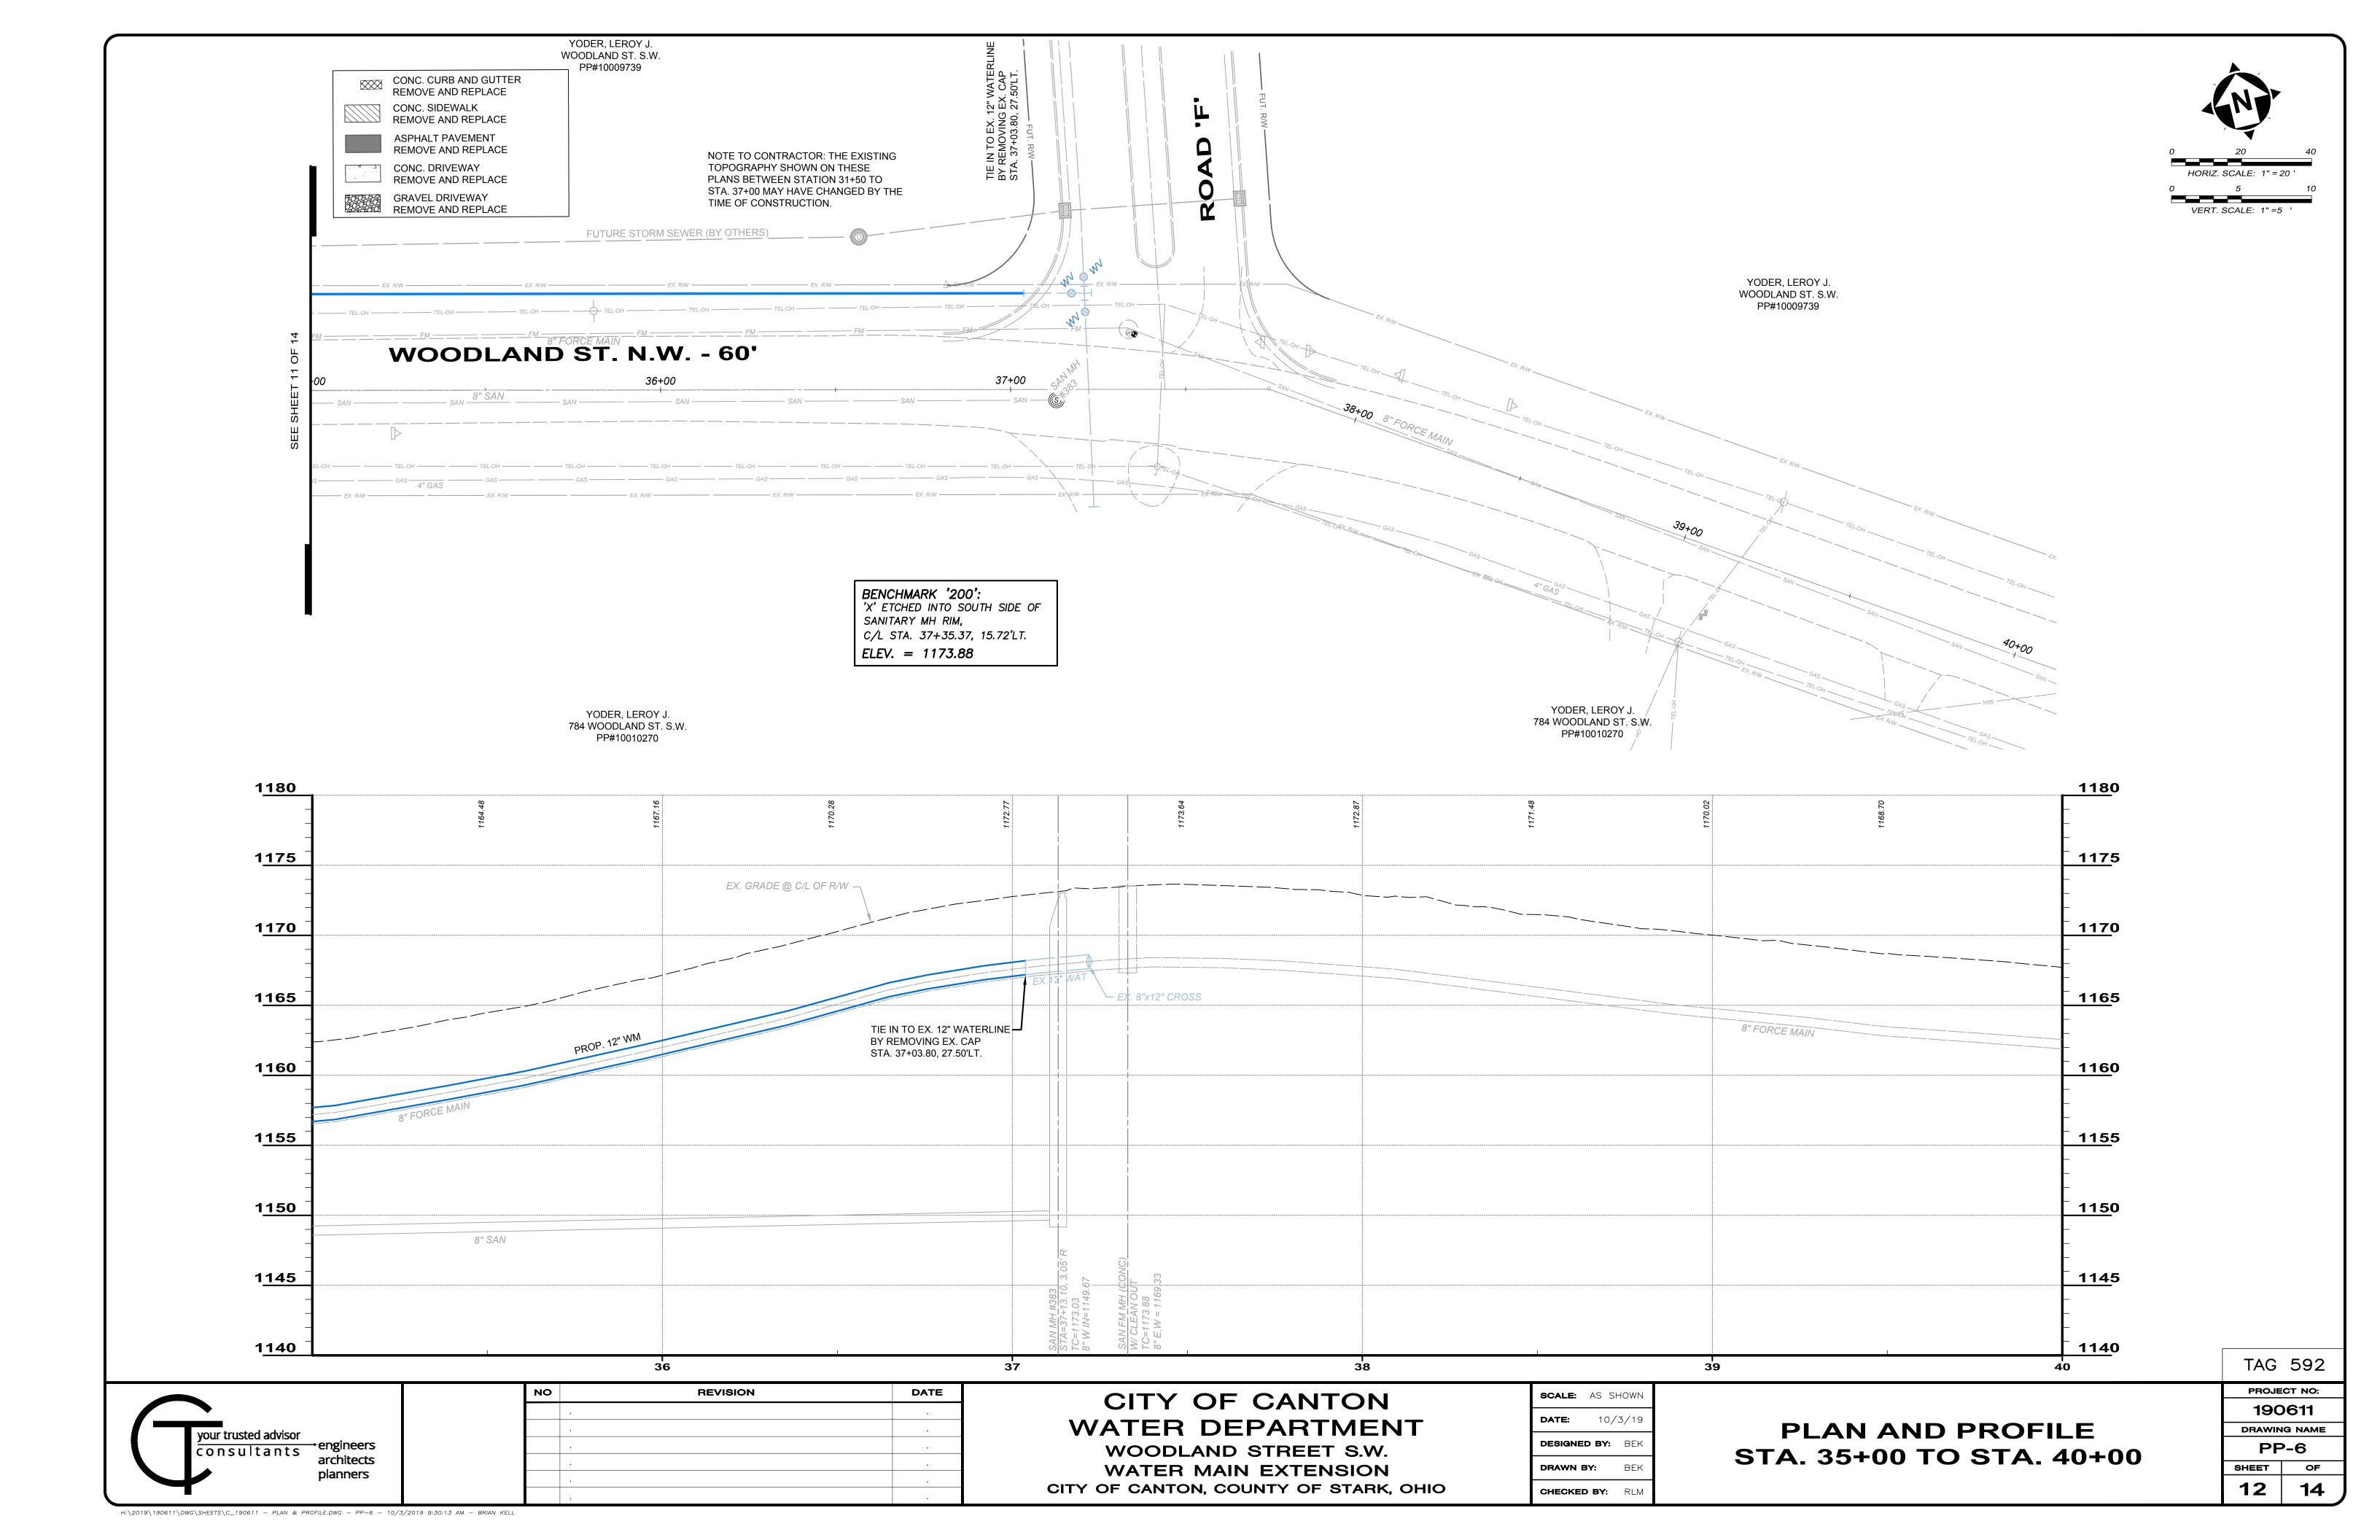

# D. PROJECT

- 1. The Project and Work for the Project consists of all labor, materials, equipment, and services necessary for construction of the project identified as <a href="Woodland St SW Water Main Extension TAG 592">Woodland St SW Water Main Extension TAG 592</a> Project ("the Project"), all in accordance with the Drawings and Specifications prepared by the Engineer and/or Owner. The Project must be substantially complete by the Date for Substantial Completion set forth in Section Q below.
- 2. The Mayor <u>has</u> determined that a Project Labor Agreement ("PLA") will advance the City's procurement interest in cost, efficiency, and quality while promoting labor-management stability as well as compliance with applicable legal requirements governing safety and health, equal employment opportunity, labor and employment standards, and other related matters. Any such PLA shall be negotiated by the Mayor of the Owner with the East Central Ohio Building and Construction Trades Council and its affiliated local unions, or said Council's successor. The successful Bidder shall comply with and adhere to all of the provisions of any PLA for the Project.
- 3. A pre-bid conference will be held at **NA on NA** at **NA**.

# E. WORK

- This Project includes <u>Roadwork, asphalt, concrete, waterwork</u>, and the like as set forth in the Contract Documents.
- Alternate No. 1 for this Project is <u>NA</u>.
- 3. Alternate No. 2 for this Project is NA.