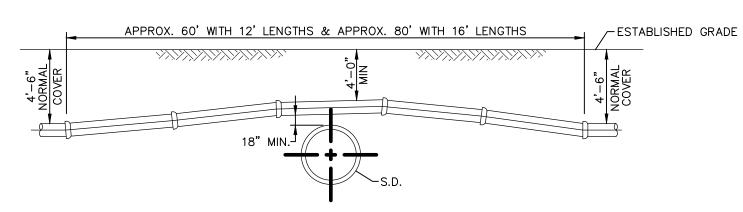

| 20   | 42 | 28 | 66 | 34 | 90  | 46 |  |  |  |  |
| 20"  | 37             | 24   | 50 | 36 | 73 | 48 | 107 | 60 |  |  |  |  |
| 24"  | 46             | 28   | 64 | 40 | 93 | 54 | 128 | 72 |  |  |  |  |

HORIZONTAL THRUST BLOCKS (C130)



HYDRANT SETTINGS CONSIST OF HYDRANT, VALVE, VALVE BOX, FITTINGS AND MATERIALS SHOWN OR SPECIFIED WHICH ARE NEEDED FOR PROPER INSTALLATION.

SEE SPECIFICATIONS FOR MORE INFORMATION ABOUT MATERIALS, SETTING HYDRANTS AND DRAINAGE REQUIREMENTS.

IF RESTRAINED JOINT FITTINGS CANNOT BE USED, (2) TIE RODS AND (4) EYE BOLTS WITH NUTS AND WASHERS MUST BE USED.

FIGURES SUCH AS F-1217 INDICATE CLOW CORPORATION STYLES. USE THIS BRAND OR APPROVED EQUAL.

ALL HYDRANTS ARE TO BE INSTALLED WITH THE PUMPER NOZZLE FACING THE STREET.

#### HYDRANT CONNECTION (C70)









WATER MAIN CROSSING STORM DRAIN (C187)





Thrust block 'A' shall be off centered on bend vertically to shift the majority of the block above the fitting.

All joints to be Megalugged.

Concrete thrust blocks to be placed on all vertical bends.

| SIZ |    |    |    |      |        | DE | GREE | OF BE | IND    |     |    |    |        |
|-----|----|----|----|------|--------|----|------|-------|--------|-----|----|----|--------|
| 0   |    |    | 11 | 1/4° |        |    | 22   | ½°    |        | 45° |    |    |        |
| PIF |    | L  | W  | Н    | V (cy) | L  | W    | Н     | V (cy) | L   | W  | Н  | V (cy) |
| 6   | ," | 12 | 48 | 18   | 0.2    | 15 | 43   | 36    | 0.5    | 28  | 55 | 24 | 0.8    |
| 8   | 3" | 12 | 63 | 24   | 0.4    | 18 | 57   | 34    | 0.7    | 36  | 57 | 33 | 1.