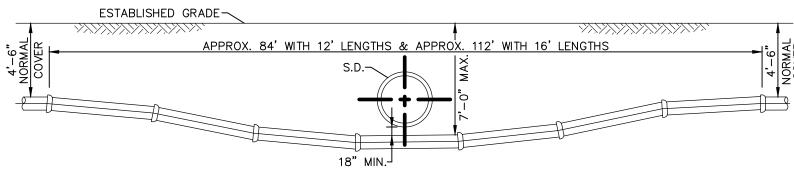

| 20   | 42 | 28 | 66 | 34 | 90  | 46 |  |  |  |  |
| 20"  | 37             | 24   | 50 | 36 | 73 | 48 | 107 | 60 |  |  |  |  |
| 24"  | 46             | 28   | 64 | 40 | 93 | 54 | 128 | 72 |  |  |  |  |

HORIZONTAL THRUST BLOCKS (C130)



HYDRANT SETTINGS CONSIST OF HYDRANT, VALVE, VALVE BOX, FITTINGS AND MATERIALS SHOWN OR SPECIFIED WHICH ARE NEEDED FOR PROPER INSTALLATION.

SEE SPECIFICATIONS FOR MORE INFORMATION ABOUT MATERIALS, SETTING HYDRANTS AND DRAINAGE REQUIREMENTS.

IF RESTRAINED JOINT FITTINGS CANNOT BE USED, (2) TIE RODS AND (4) EYE BOLTS WITH NUTS AND WASHERS MUST BE USED.

FIGURES SUCH AS F-1217 INDICATE CLOW CORPORATION STYLES. USE THIS BRAND OR APPROVED EQUAL.

ALL HYDRANTS ARE TO BE INSTALLED WITH THE PUMPER NOZZLE FACING THE STREET.

#### HYDRANT CONNECTION (C70)









WATER MAIN CROSSING STORM DRAIN (C187)





Thrust block 'A' shall be off centered on bend vertically to shift the majority of the block above the fitting.

All joints to be Megalugged.

Concrete thrust blocks to be placed on all vertical bends.

| SIZ |    |    |    |      |        | DE | GREE | OF BE | IND    |     |    |    |        |
|-----|----|----|----|------|--------|----|------|-------|--------|-----|----|----|--------|
| 0   |    |    | 11 | 1/4° |        |    | 22   | ½°    |        | 45° |    |    |        |
| PIF |    | L  | W  | Н    | V (cy) | L  | W    | Н     | V (cy) | L   | W  | Н  | V (cy) |
| 6   | ," | 12 | 48 | 18   | 0.2    | 15 | 43   | 36    | 0.5    | 28  | 55 | 24 | 0.8    |
| 8   | 3" | 12 | 63 | 24   | 0.4    | 18 | 57   | 34    | 0.7    | 36  | 57 | 33 |