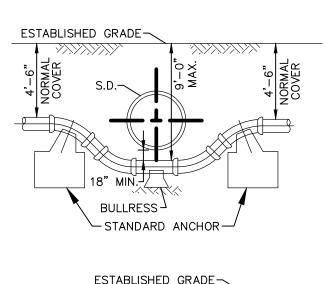

| 20   | 42 | 28 | 66 | 34 | 90  | 46 |  |  |  |  |
| 20"  | 37             | 24   | 50 | 36 | 73 | 48 | 107 | 60 |  |  |  |  |
| 24"  | 46             | 28   | 64 | 40 | 93 | 54 | 128 | 72 |  |  |  |  |

HORIZONTAL THRUST BLOCKS (C130)



HYDRANT SETTINGS CONSIST OF HYDRANT, VALVE, VALVE BOX, FITTINGS AND MATERIALS SHOWN OR SPECIFIED WHICH ARE NEEDED FOR PROPER INSTALLATION.

SEE SPECIFICATIONS FOR MORE INFORMATION ABOUT MATERIALS, SETTING HYDRANTS AND DRAINAGE REQUIREMENTS.

IF RESTRAINED JOINT FITTINGS CANNOT BE USED, (2) TIE RODS AND (4) EYE BOLTS WITH NUTS AND WASHERS MUST BE USED.

FIGURES SUCH AS F-1217 INDICATE CLOW CORPORATION STYLES. USE THIS BRAND OR APPROVED EQUAL.

ALL HYDRANTS ARE TO BE INSTALLED WITH THE PUMPER NOZZLE FACING THE STREET.

#### HYDRANT CONNECTION (C70)









WATER MAIN CROSSING STORM DRAIN (C187)





Thrust block 'A' shall be off centered on bend vertically to shift the majority of the block above the fitting.

All joints to be Megalugged.

Concrete thrust blocks to be placed on all vertical bends.

| SIZ |    |    |    |      |        | DE | GREE | OF BE | IND    |     |    |    |        |
|-----|----|----|----|------|--------|----|------|-------|--------|-----|----|----|--------|
| 0   |    |    | 11 | 1/4° |        |    | 22   | ½°    |        | 45° |    |    |        |
| PIF |    | L  | W  | Н    | V (cy) | L  | W    | Н     | V (cy) | L   | W  | Н  | V (cy) |
| 6   | ," | 12 | 48 | 18   | 0.2    | 15 | 43   | 36    | 0.5    | 28  | 55 | 24 | 0.8    |
| 8   | 3" | 12 | 63 | 24   | 0.4    | 18 | 57   | 34    | 0.7    | 36  | 57 | 3