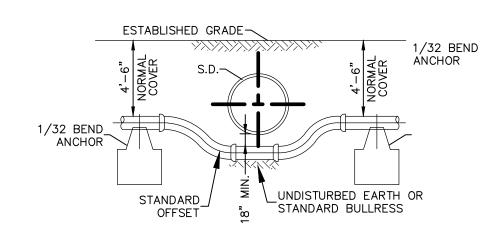

| 20   | 42 | 28 | 66 | 34 | 90  | 46 |  |  |  |  |
| 20"  | 37             | 24   | 50 | 36 | 73 | 48 | 107 | 60 |  |  |  |  |
| 24"  | 46             | 28   | 64 | 40 | 93 | 54 | 128 | 72 |  |  |  |  |

HORIZONTAL THRUST BLOCKS (C130)



HYDRANT SETTINGS CONSIST OF HYDRANT, VALVE, VALVE BOX, FITTINGS AND MATERIALS SHOWN OR SPECIFIED WHICH ARE NEEDED FOR PROPER INSTALLATION.

SEE SPECIFICATIONS FOR MORE INFORMATION ABOUT MATERIALS, SETTING HYDRANTS AND DRAINAGE REQUIREMENTS.

IF RESTRAINED JOINT FITTINGS CANNOT BE USED, (2) TIE RODS AND (4) EYE BOLTS WITH NUTS AND WASHERS MUST BE USED.

FIGURES SUCH AS F-1217 INDICATE CLOW CORPORATION STYLES. USE THIS BRAND OR APPROVED EQUAL.

ALL HYDRANTS ARE TO BE INSTALLED WITH THE PUMPER NOZZLE FACING THE STREET.

#### HYDRANT CONNECTION (C70)









WATER MAIN CROSSING STORM DRAIN (C187)





Thrust block 'A' shall be off centered on bend vertically to shift the majority of the block above the fitting.

All joints to be Megalugged.

Concrete thrust blocks to be placed on all vertical bends.

| SIZ |    |    |    |      |        | DE | GREE | OF BE | IND    |     |    |    |        |
|-----|----|----|----|------|--------|----|------|-------|--------|-----|----|----|--------|
| 0   |    |    | 11 | 1/4° |        |    | 22   | ½°    |        | 45° |    |    |        |
| PIF |    | L  | W  | Н    | V (cy) | L  | W    | Н     | V (cy) | L   | W  | Н  | V (cy) |
| 6   | ," | 12 | 48 | 18   | 0.2    | 15 | 43   | 36    | 0.5    | 28  | 55 | 24 | 0.8    |
| 8   | 3" | 12 | 63 | 24   | 0.4    | 18 | 57   | 34    | 0.7    | 36  | 57 | 33