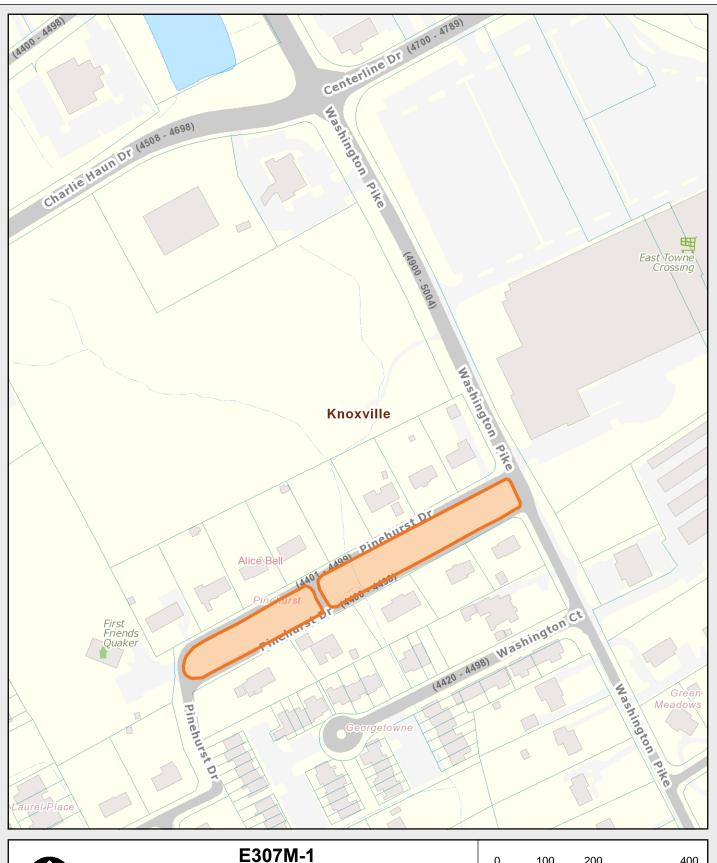

© KGIS 2018

Printed: 10/18/2018 1:29:06 PM

#### Pinehurst Drive at Washington Pike; to deadend

KGIS makes no representation or warranty as to the accuracy of this map and its information, nor to its fitness for use. Any user of this map product accepts the same AS IS, WITH ALL FAULTS, and assumes all responsibility for the use thereof, and further covenants and agrees to hold KGIS harmless from any and all damage, loss, or liability arising from any use of this map product.