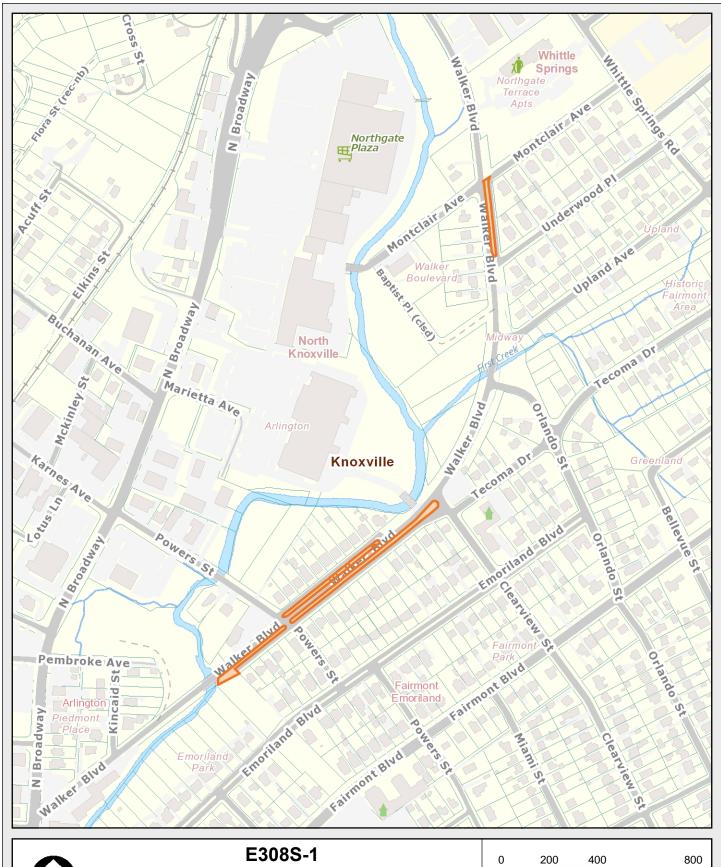

© KGIS 2021

Printed: 8/5/2021 10:16:53 AM

Printed: 8/5/2021 10:18:57 AM

© KGIS 2016

Tecoma Dr., Walker Blvd, Orlando St, Emoirland Blvd

KGIS makes no representation or warranty as to the accuracy of this map and its information, nor to its fitness for use. Any user of this map product accepts the same AS IS, WITH ALL FAULTS, and assumes all responsibility for the use thereof, and further covenants and agrees to hold KGIS harmless from any and all damage, loss, or liability arising from any use of this map product.

#### Emoriland Blvd from Broadway to Orlando St

KGIS makes no representation or warranty as to the accuracy of this map and its information, nor to its fitness for use. Any user of this map product accepts the same AS IS, WITH ALL FAULTS, and assumes all responsibility for the use thereof, and further covenants and agrees to hold KGIS harmless from any and all damage, loss, or liability arising from any use of this map product.