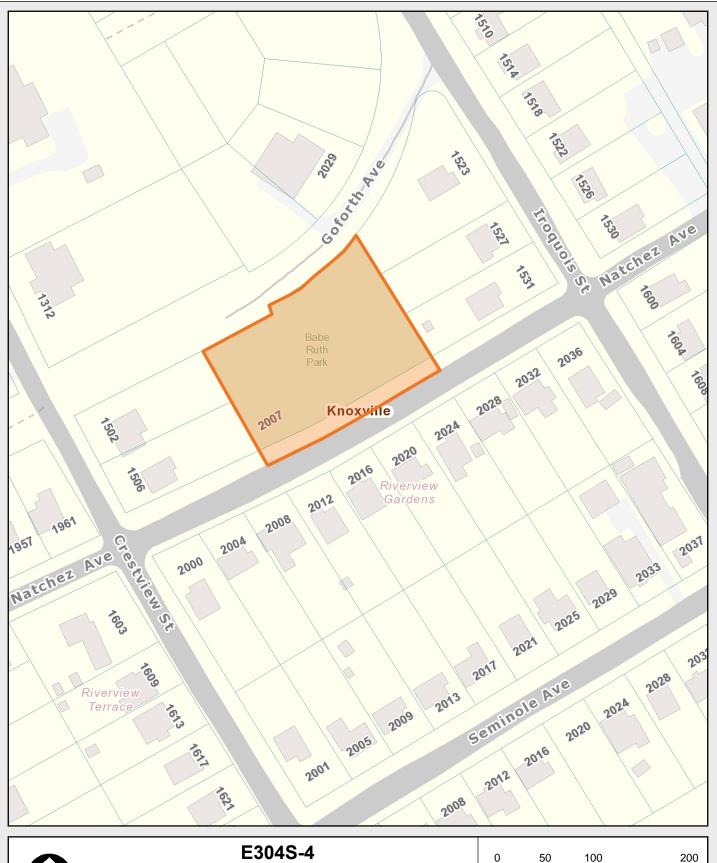

© KGIS 2018

Printed: 10/19/2018 9:21:50 AM

Babe Ruth Park: 2007 Natchez Ave 0.7 acres

KGIS makes no representation or warranty as to the accuracy of this map and its information, nor to its fitness for use. Any user of this map product accepts the same AS IS, WITH ALL FAULTS, and assumes all responsibility for the use thereof, and further covenants and agrees to hold KGIS harmless from any and all damage, loss, or liability arising from any use of this map product.