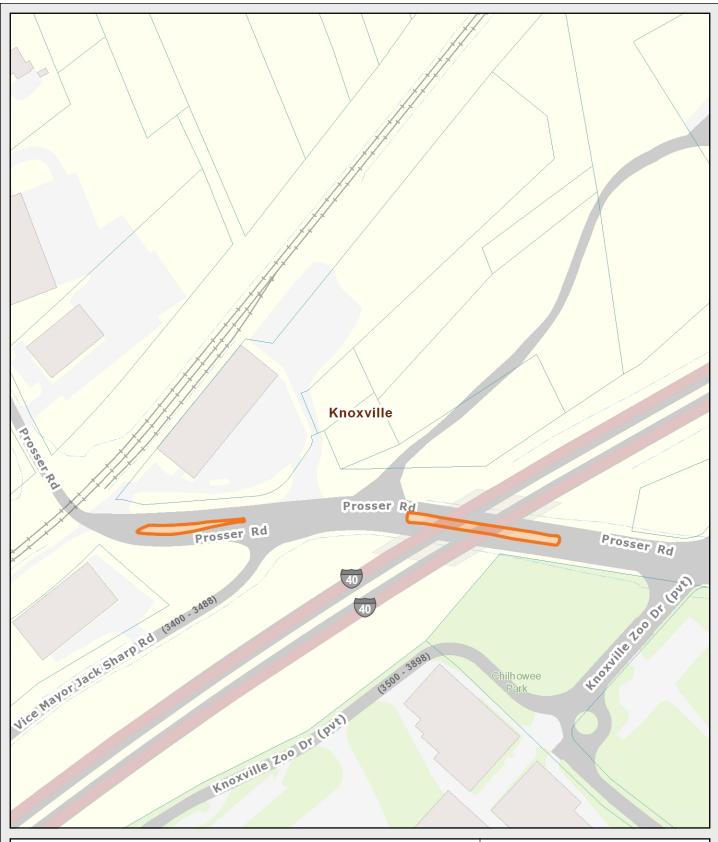

# **E306M-1**Prosser Rd from Knoxville Zoo Dr to RR tracks

KGIS makes no representation or warranty as to the accuracy of this map and its information, nor to its fitness for use. Any user of this map product accepts the same AS IS, WITH ALL FAULTS, and assumes all responsibility for the use thereof, and further covenants and agrees to hold KGIS harmless from any and all damage, loss, or liability arising from any use of this map product.