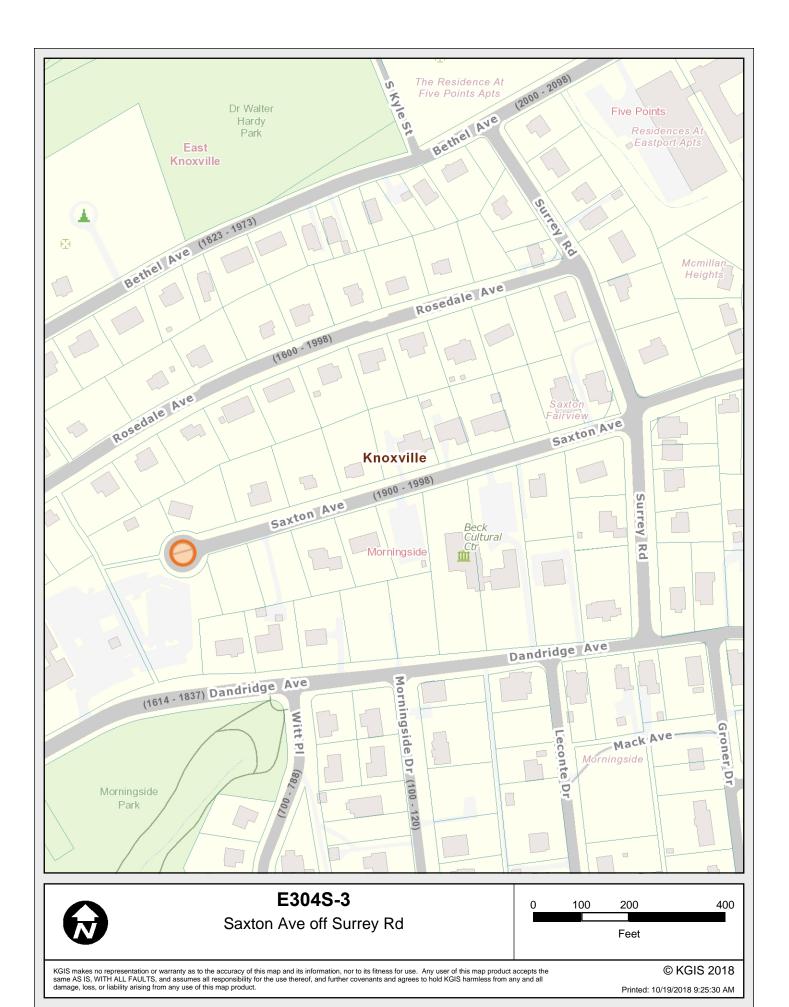

#### E303S-3

Magnolia, Asheville Hwy, Rutledge Pk Connector Seahorn sites plus two at MLK and McCalla

KGIS makes no representation or warranty as to the accuracy of this map and its information, nor to its fitness for use. Any user of this map product accepts the same AS IS, WITH ALL FAULTS, and assumes all responsibility for the use thereof, and further covenants and agrees to hold KGIS harmless from any and all damage, loss, or liability arising from any use of this map product.