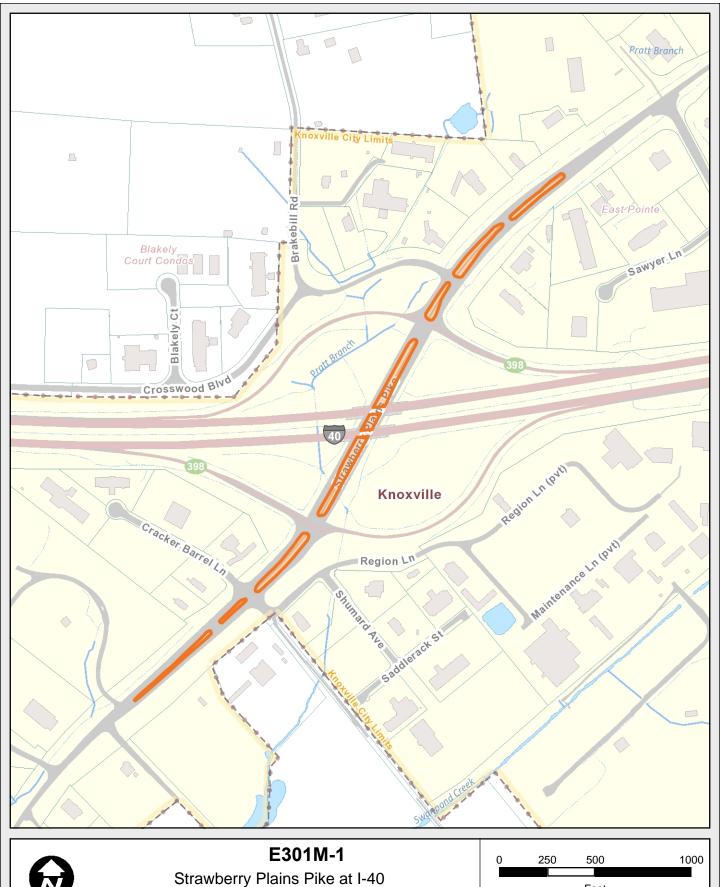

© KGIS 2018

Printed: 10/18/2018 1:35:43 PM





Community Park



KGIS makes no representation or warranty as to the accuracy of this map and its information, nor to its fitness for use. Any user of this map product accepts the same AS IS, WITH ALL FAULTS, and assumes all responsibility for the use thereof, and further covenants and agrees to hold KGIS harmless from any and all damage, loss, or liability arising from any use of this map product.

© KGIS 2018

Printed: 10/18/2018 10:30:56 AM





© KGIS 2021

Printed: 8/6/2021 6:53:06 AM







### East Magnolia from Beaman St to Lakeside St



KGIS makes no representation or warranty as to the accuracy of this map and its information, nor to its fitness for use. Any user of this map product accepts the same AS IS, WITH ALL FAULTS, a