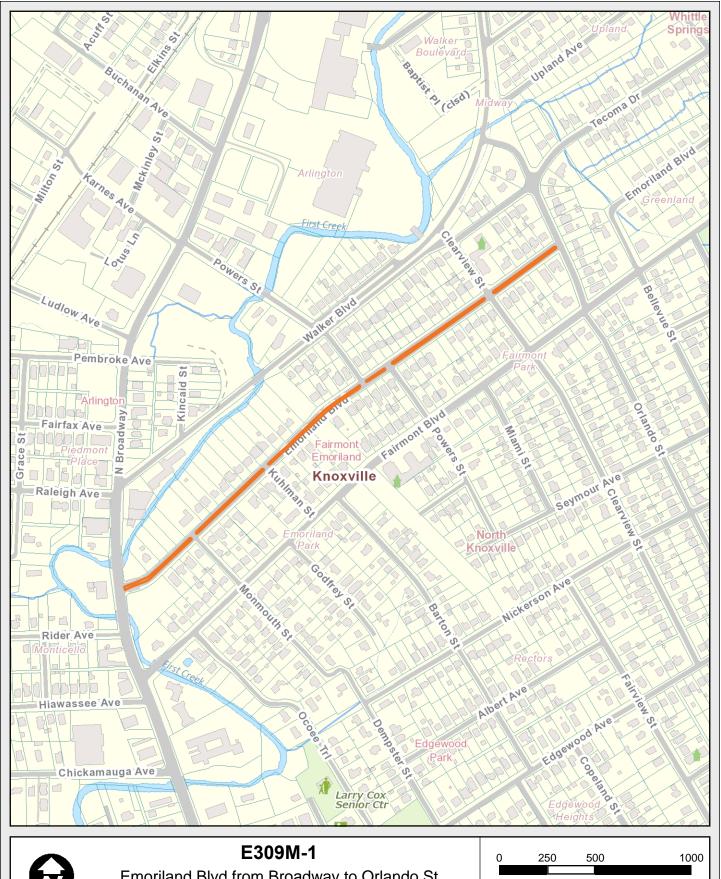

© KGIS 2016

Printed: 9/21/2016 3:12:45 PM

E308M-1 Broadway at I-640

medians

KGIS makes no representation or warranty as to the accuracy of this map and its information, nor to its fitness for use. Any user of this map product accepts the same AS IS, WITH ALL FAULTS, and assumes all responsibility for the use thereof, and further covenants and agrees to hold KGIS harmless from any and all damage, loss, or liability arising from any use of this map product.