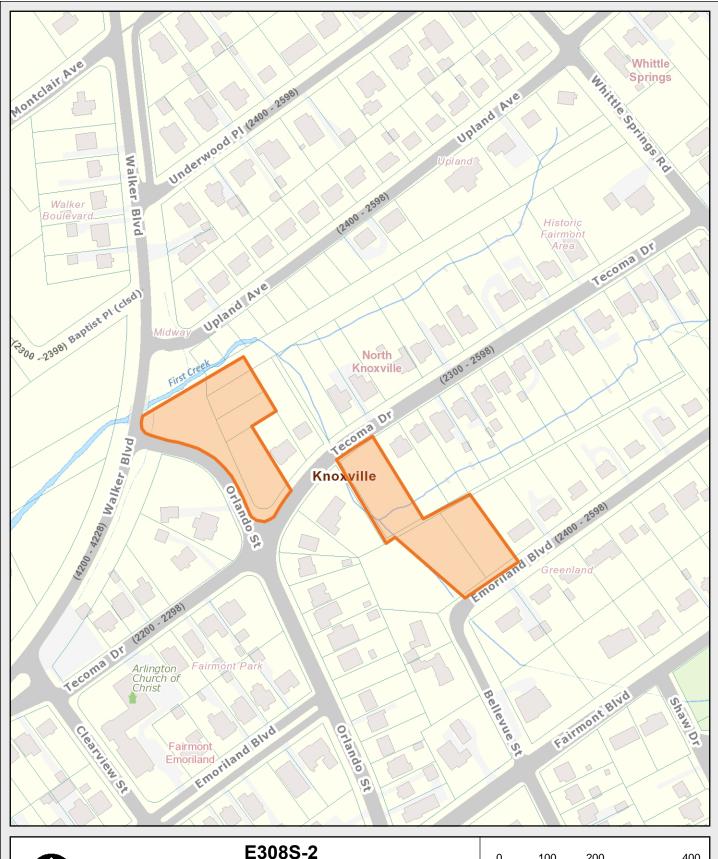

© KGIS 2021

Printed: 8/5/2021 10:16:53 AM

Printed: 8/5/2021 10:18:57 AM

© KGIS 2016

Tecoma Dr., Walker Blvd, Orlando St, Emoirland Blvd

KGIS makes no representation or warranty as to the accuracy of this map and its information, nor to its fitness for use. Any user of this map product accepts the same AS IS, WITH ALL FAULTS, and assumes all responsibility for the use thereof, and further covenants and agrees to hold KGIS harmless from any and all damage, loss, or liability arising from any use of this map product.