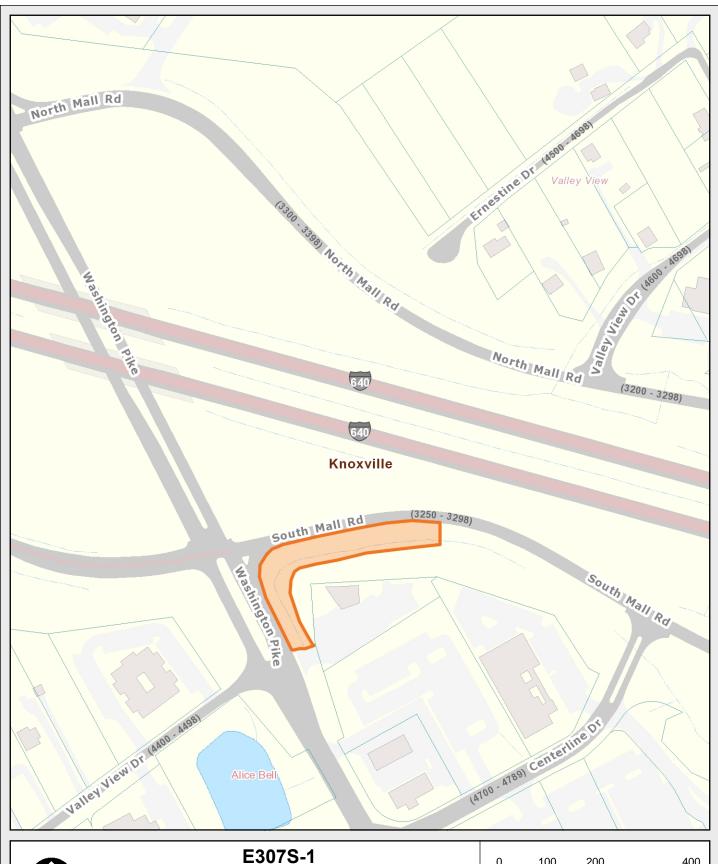

© KGIS 2018

Printed: 10/18/2018 2:04:55 PM

# South Mall Rd at Washington Pike

KGIS makes no representation or warranty as to the accuracy of this map and its information, nor to its fitness for use. Any user of this map product accepts the same AS IS, WITH ALL FAULTS, and assumes all responsibility for the use thereof, and further covenants and agrees to hold KGIS harmless from any and all damage, loss, or liability arising from any use of this map product.