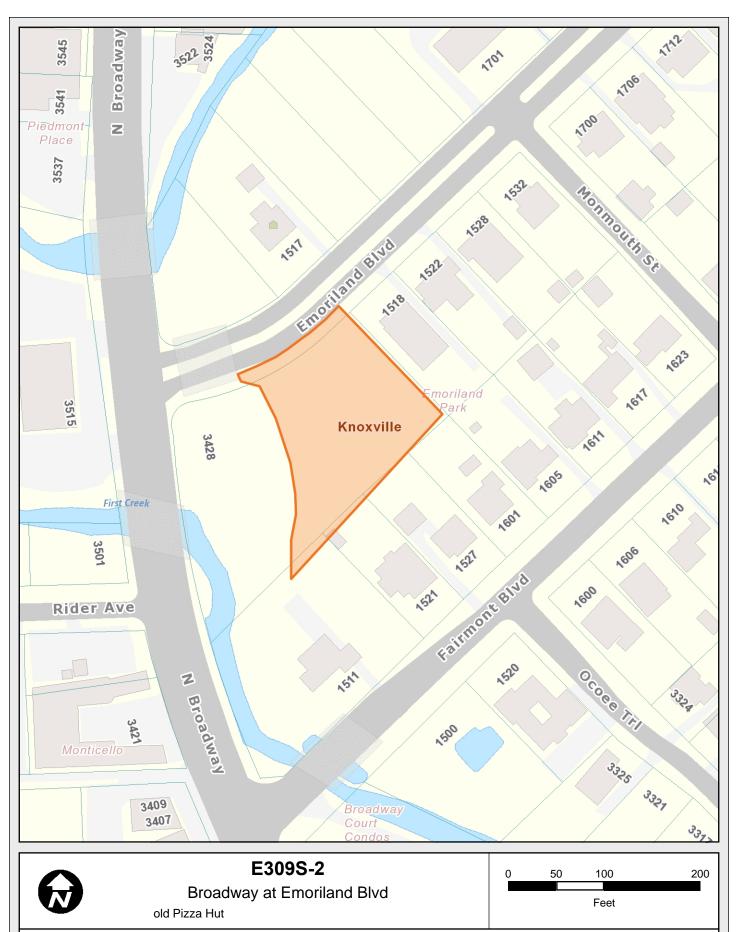

#### Emoriland Blvd from Broadway to Orlando St

KGIS makes no representation or warranty as to the accuracy of this map and its information, nor to its fitness for use. Any user of this map product accepts the same AS IS, WITH ALL FAULTS, and assumes all responsibility for the use thereof, and further covenants and agrees to hold KGIS harmless from any and all damage, loss, or liability arising from any use of this map product.