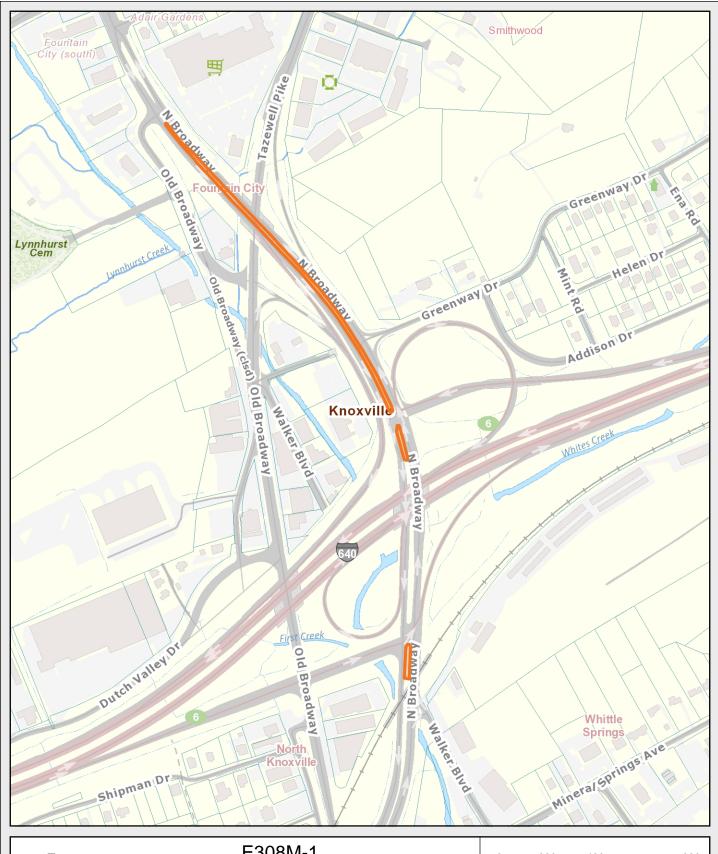

© KGIS 2016

Printed: 9/21/2016 3:12:45 PM

E308M-1 Broadway at I-640

medians

KGIS makes no representation or warranty as to the accuracy of this map and its information, nor to its fitness for use. Any user of this map product accepts the same AS IS, WITH ALL FAULTS, and assumes all responsibility for the use thereof, and further covenants and agrees to hold KGIS harmless from any and all damage, loss, or liability arising from any use of this map product.