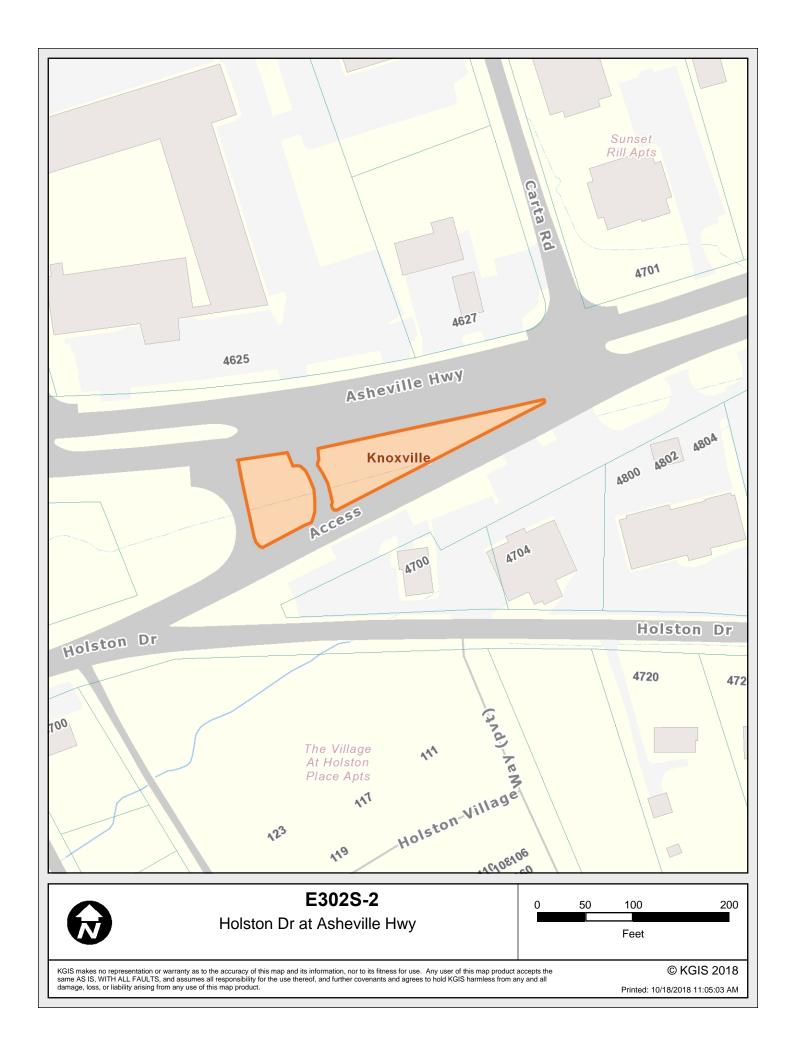

© KGIS 2018

Printed: 10/18/2018 10:30:56 AM

© KGIS 2021

Printed: 8/6/2021 6:53:06 AM

### East Magnolia from Beaman St to Lakeside St

KGIS makes no representation or warranty as to the accuracy of this map and its information, nor to its fitness for use. Any user of this map product accepts the same AS IS, WITH ALL FAULTS, and assumes all responsibility for the use thereof, and further covenants and agrees to hold KGIS harmless from any and all damage, loss, or liability arising from any use of this map product.