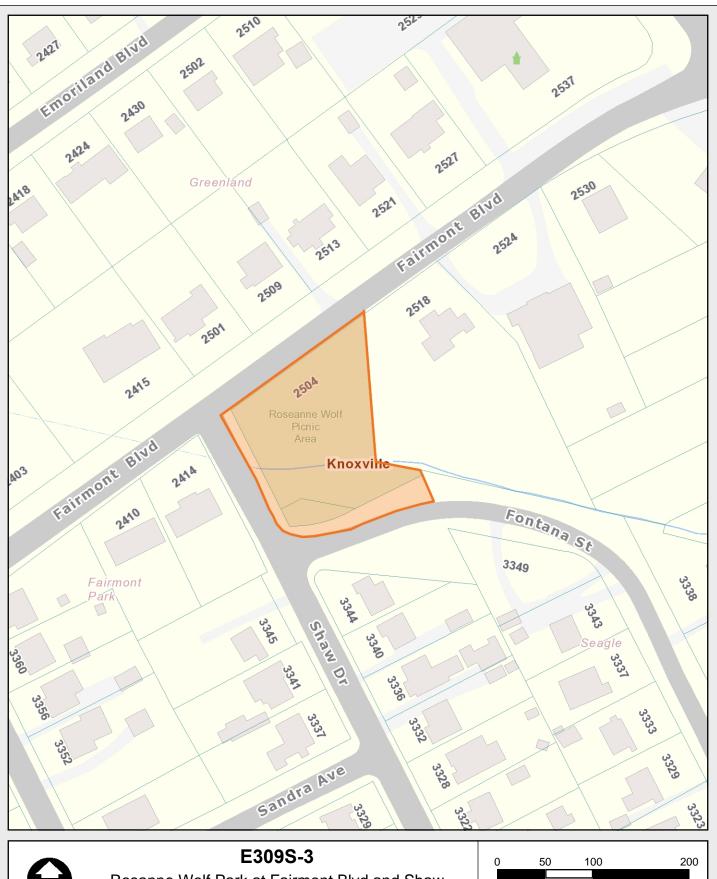

#### Rosanne Wolf Park at Fairmont Blvd and Shaw

KGIS makes no representation or warranty as to the accuracy of this map and its information, nor to its fitness for use. Any user of this map product accepts the same AS IS, WITH ALL FAULTS, and assumes all responsibility for the use thereof, and further covenants and agrees to hold KGIS harmless from any and all damage, loss, or liability arising from any use of this map product.