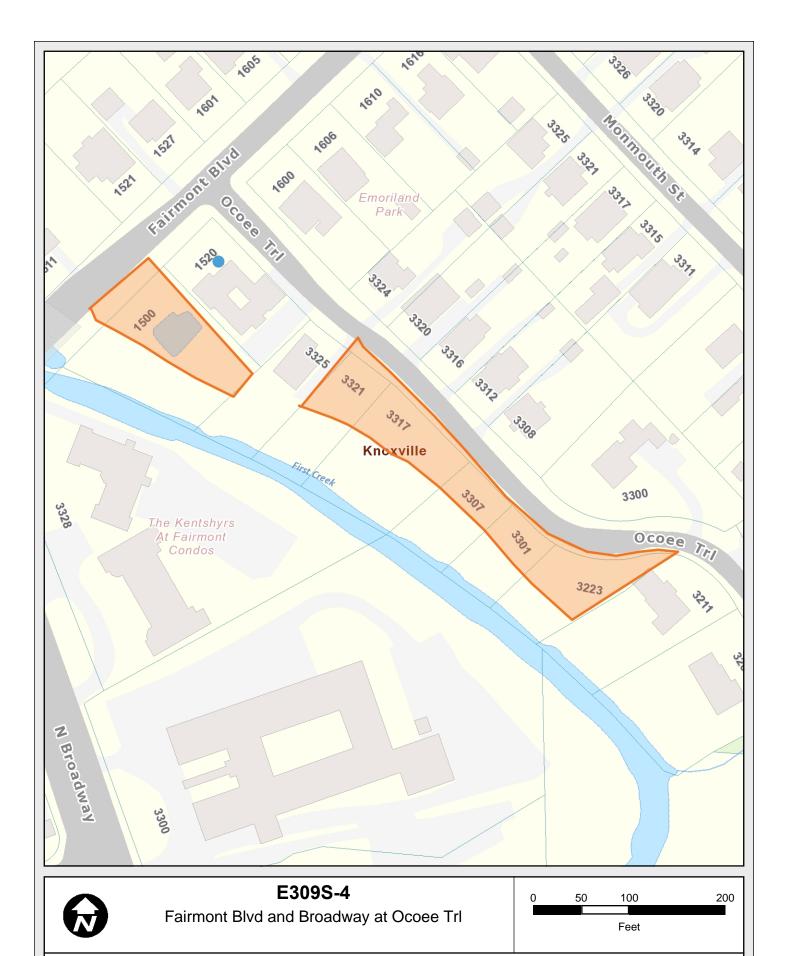

s fitness for use. Any user of this map product accepts the same AS IS, WITH ALL FAULTS, and assumes all responsibility for the use thereof, and further covenants and agrees to hold KGIS harmless from any and all damage, loss, or liability arising from any use of this map product.

© KGIS 2016







© KGIS 2016

Printed: 9/21/2016 1:27:36 PM





#### Rosanne Wolf Park at Fairmont Blvd and Shaw



KGIS makes no representation or warranty as to the accuracy of this map and its information, nor to its fitness for use. Any user of this map product accepts the same AS IS, WITH ALL FAULTS, and assumes all responsibility for the use thereof, and further covenants and agrees to hold KGIS harmless from any and all damage, loss, or liability arising from any use of this map product.

© KGIS 2016









### E310M-1 Coker Ave Infiltration Beds and traffic circle



KGIS makes no representation or warranty as to the accuracy of this map and its information, nor to its fitness for use. Any user of this map product accepts the same AS IS, WITH ALL FAULTS, and assumes all responsibility for the use thereof, and further covenants and agrees to hold KGIS harmless from any and all damage, loss, or liability arising from any use of this map product.

© KGIS 2021
Printed: 8/5/2021 2:05:34 PM





### Hall of Fame at Broadway ROW



KGIS makes no representation or warranty as to the accuracy of this map and its information, nor to its fitness for use. Any user of this map product accepts the same AS IS, WITH ALL FAULTS, and assumes all responsibility for the use thereof, and further covenant