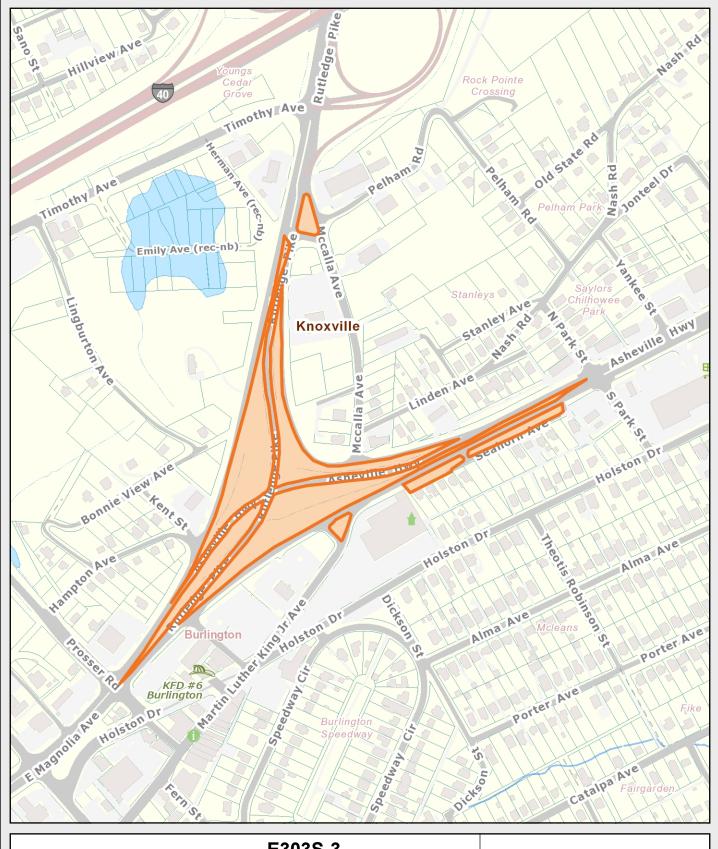

#### E303S-3

Magnolia, Asheville Hwy, Rutledge Pk Connector Seahorn sites plus two at MLK and McCalla

KGIS makes no representation or warranty as to the accuracy of this map and its information, nor to its fitness for use. Any user of this map product accepts the same AS IS, WITH ALL FAULTS, and assumes all responsibility for the use thereof, and further covenants and agrees to hold KGIS harmless from any and all damage, loss, or liability arising from any use of this map product.