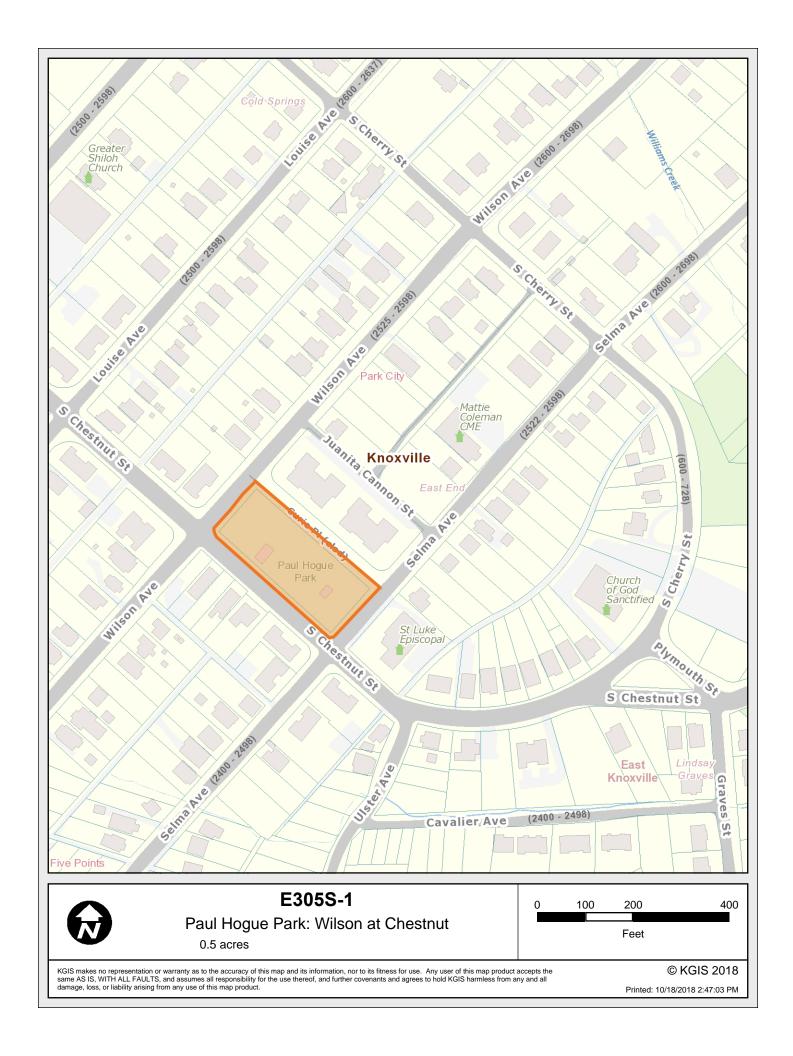

© KGIS 2018

Printed: 10/19/2018 9:21:50 AM

Babe Ruth Park: 2007 Natchez Ave 0.7 acres

KGIS makes no representation or warranty as to the accuracy of this map and its information, nor to its fitness for use. Any user of this map product accepts the same AS IS, WITH ALL FAULTS, and assumes all responsibility for the use thereof, and further covenants and agrees to hold KGIS harmless from any and all damage, loss, or liability arising from any use of this map product.