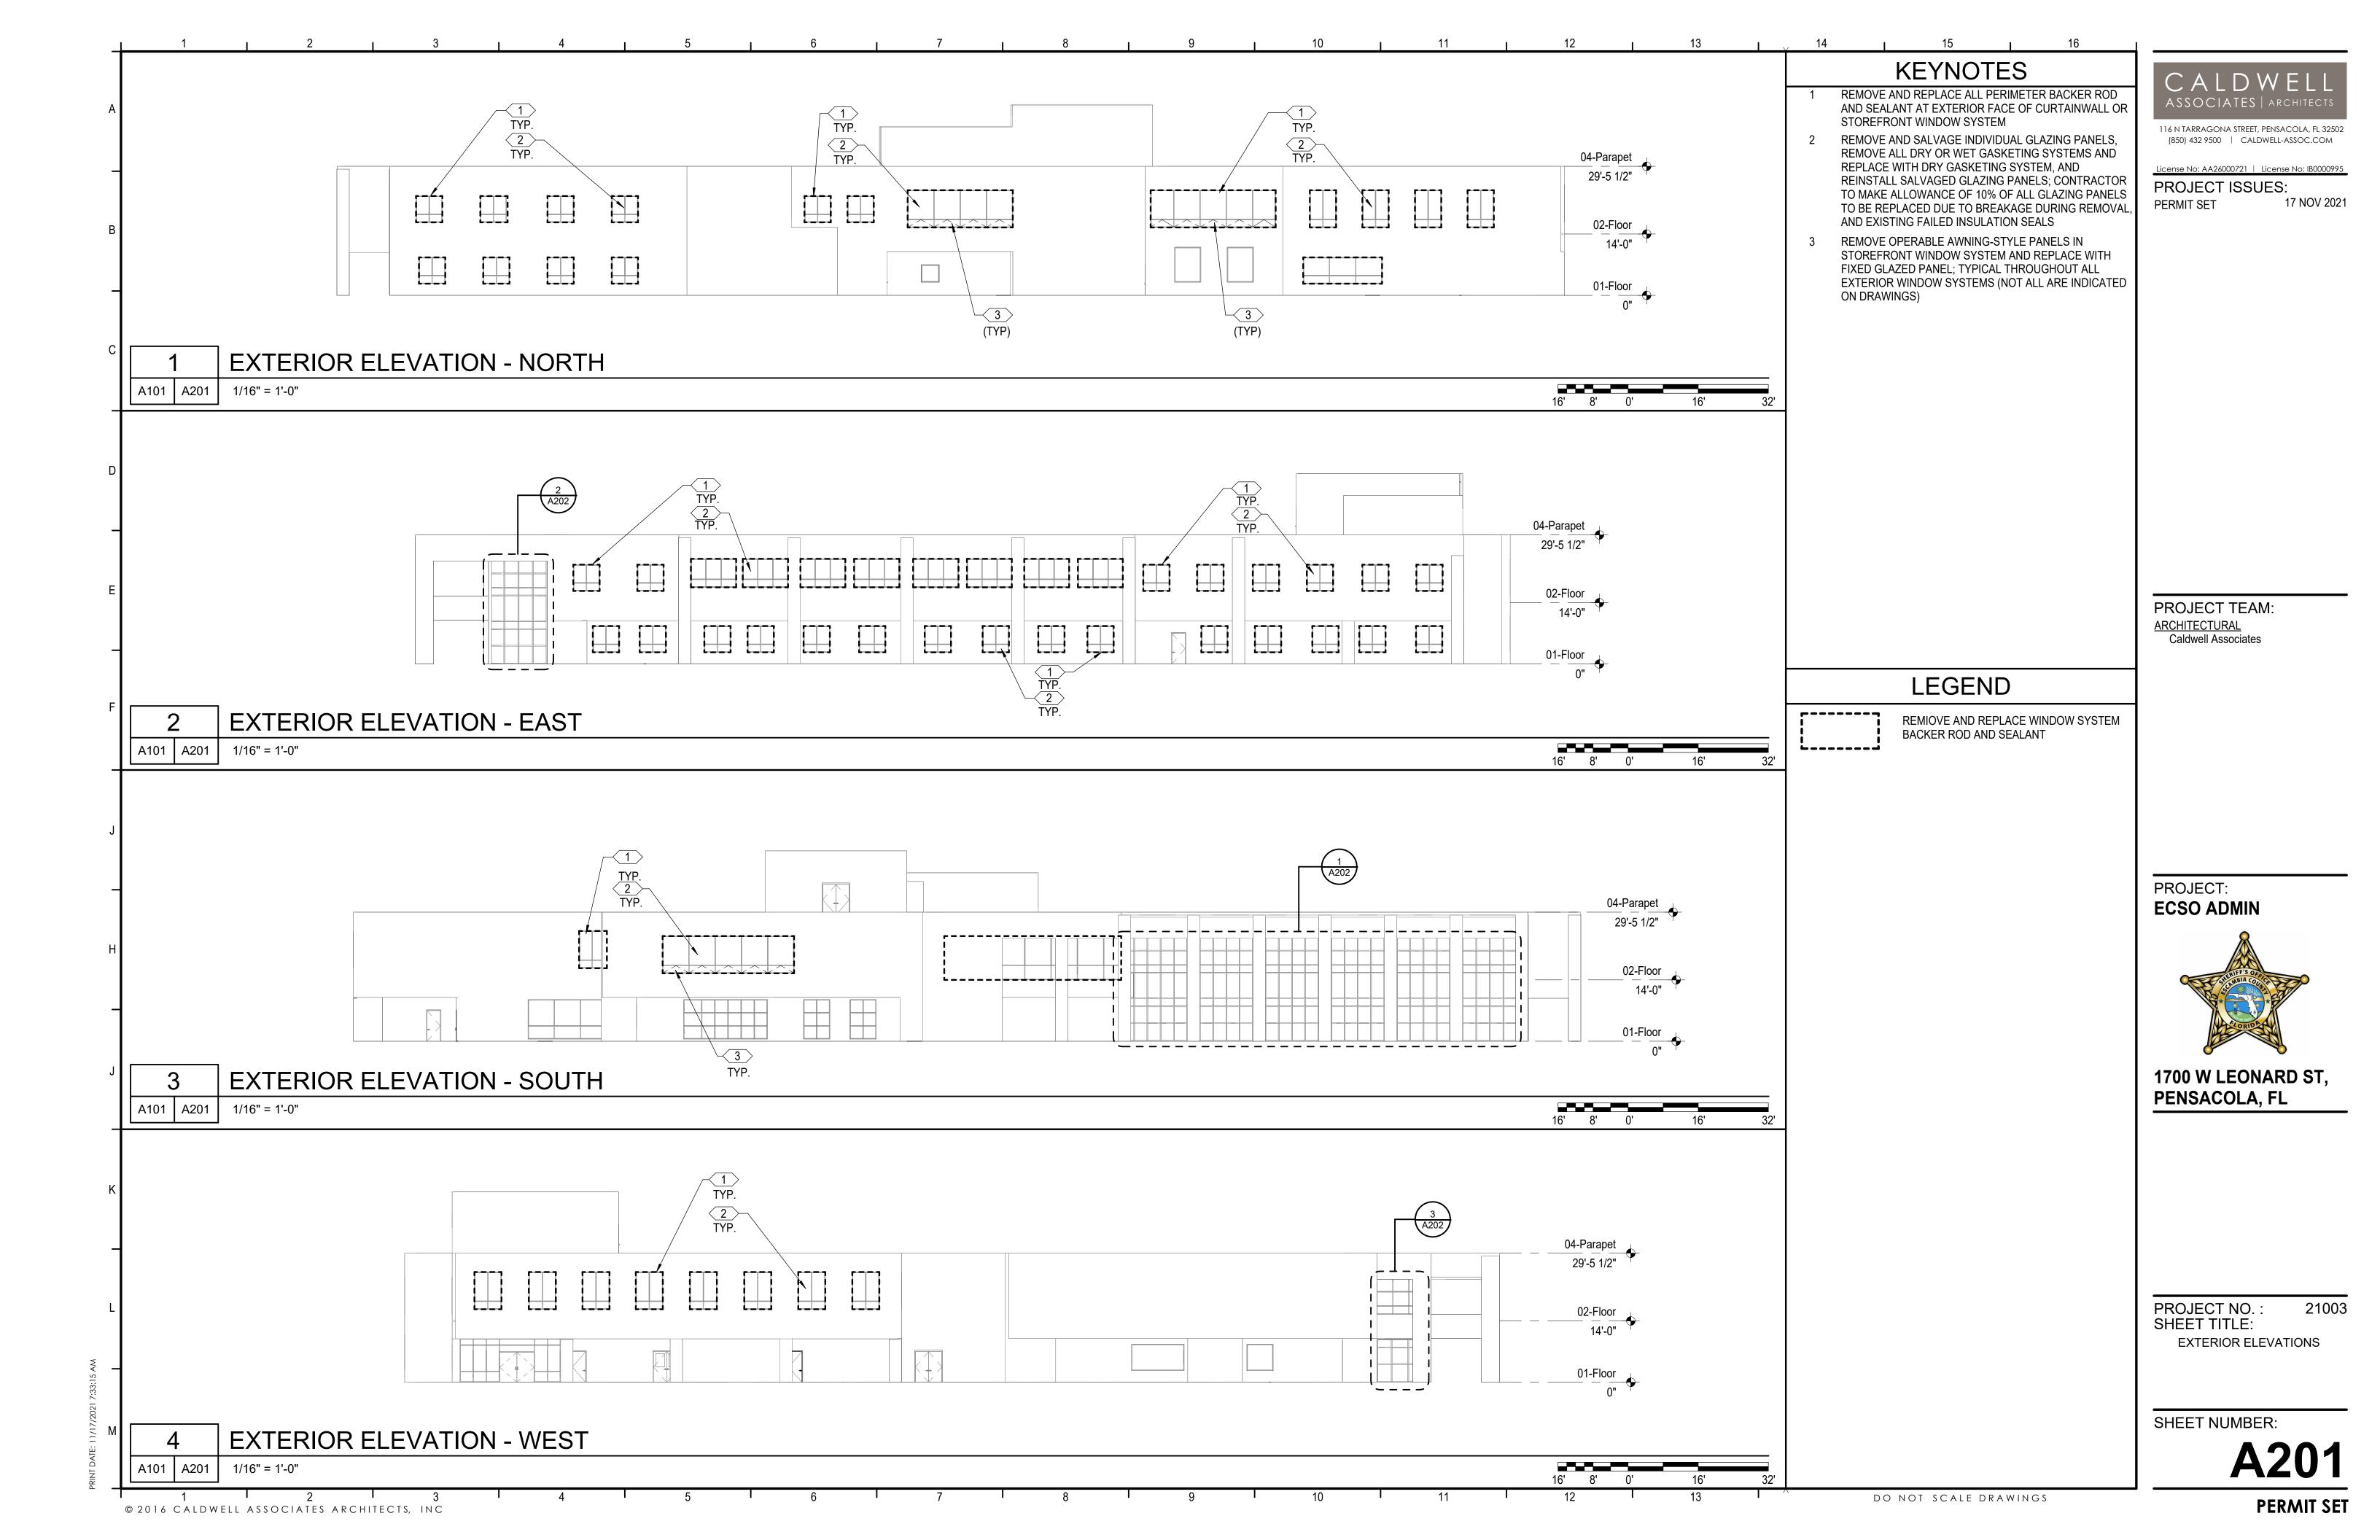

GENERAL
G001 COVER SHEET
G002 PROJECT INFORMATION
ARCHITECTURAL
A101 FIRST FLOOR PLAN
A102 SECOND FLOOR PLAN
A202 ENTRY GLAZING

PROJECT NO.: 21003 SHEET TITLE: COVER SHEET

1700 W LEONARD ST,

PENSACOLA, FL