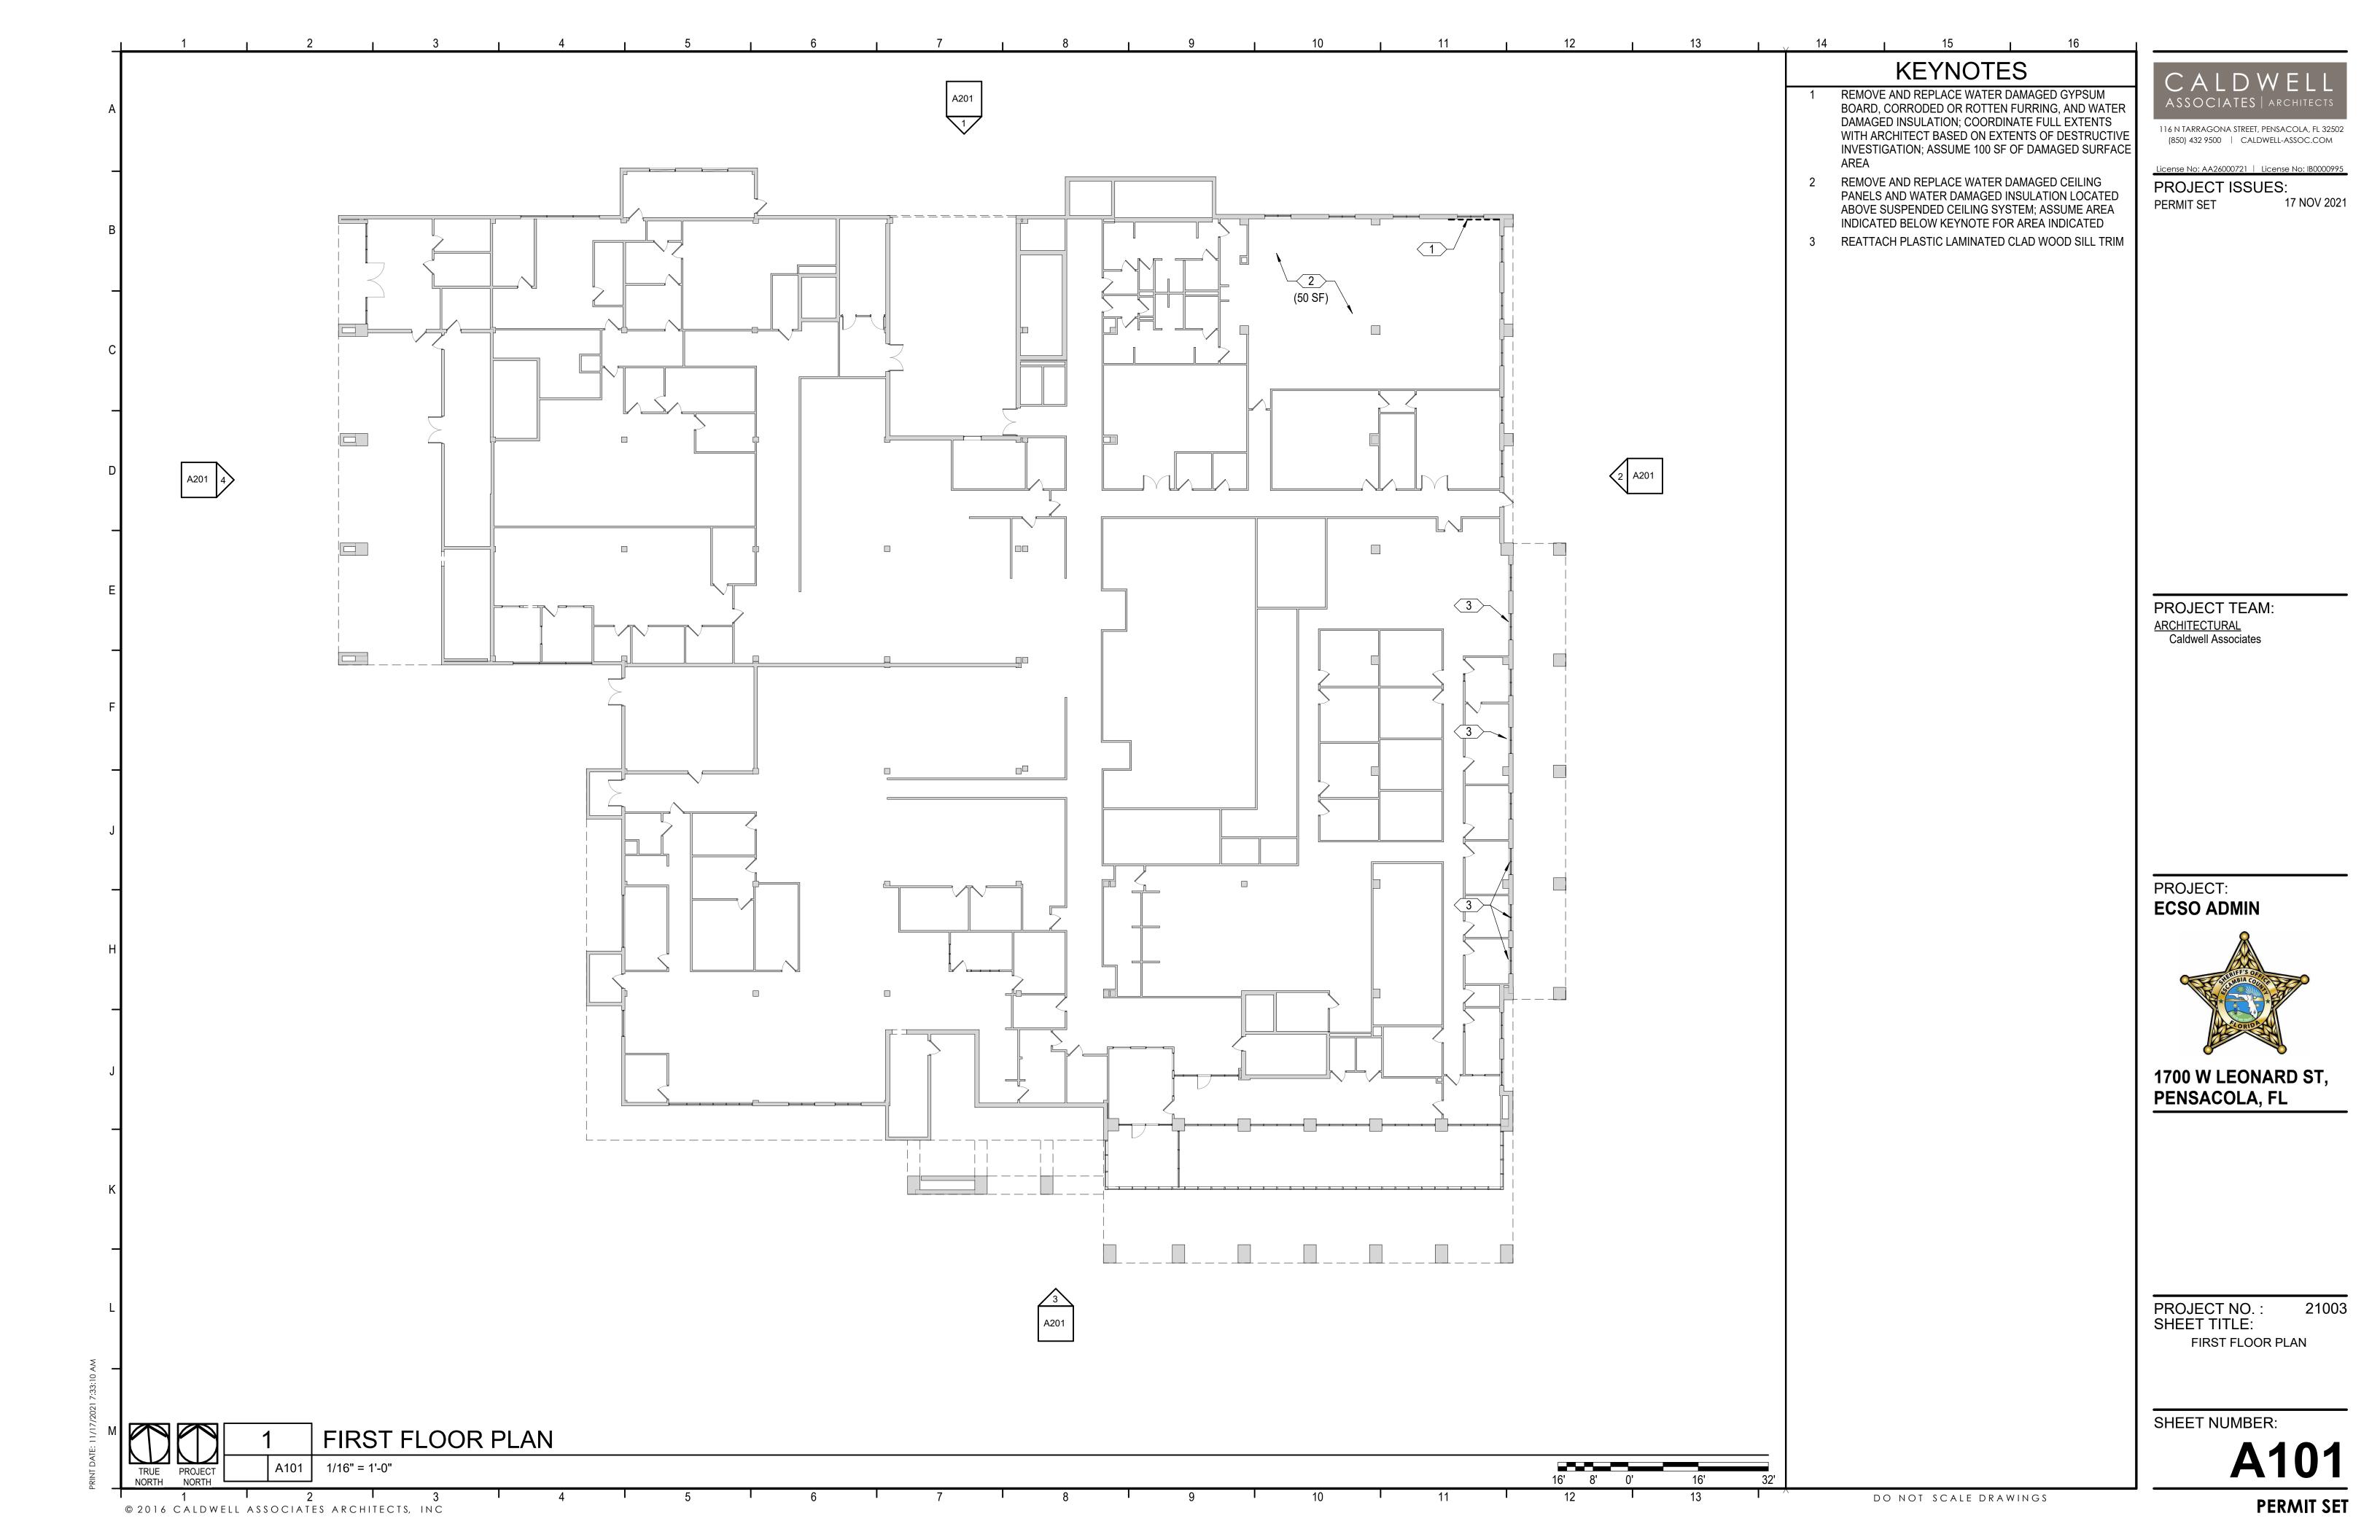

GENERAL
G001 COVER SHEET
G002 PROJECT INFORMATION
ARCHITECTURAL
A101 FIRST FLOOR PLAN
A102 SECOND FLOOR PLAN
A202 ENTRY GLAZING

PROJECT NO.: 21003 SHEET TITLE: COVER SHEET

1700 W LEONARD ST,

PENSACOLA, FL