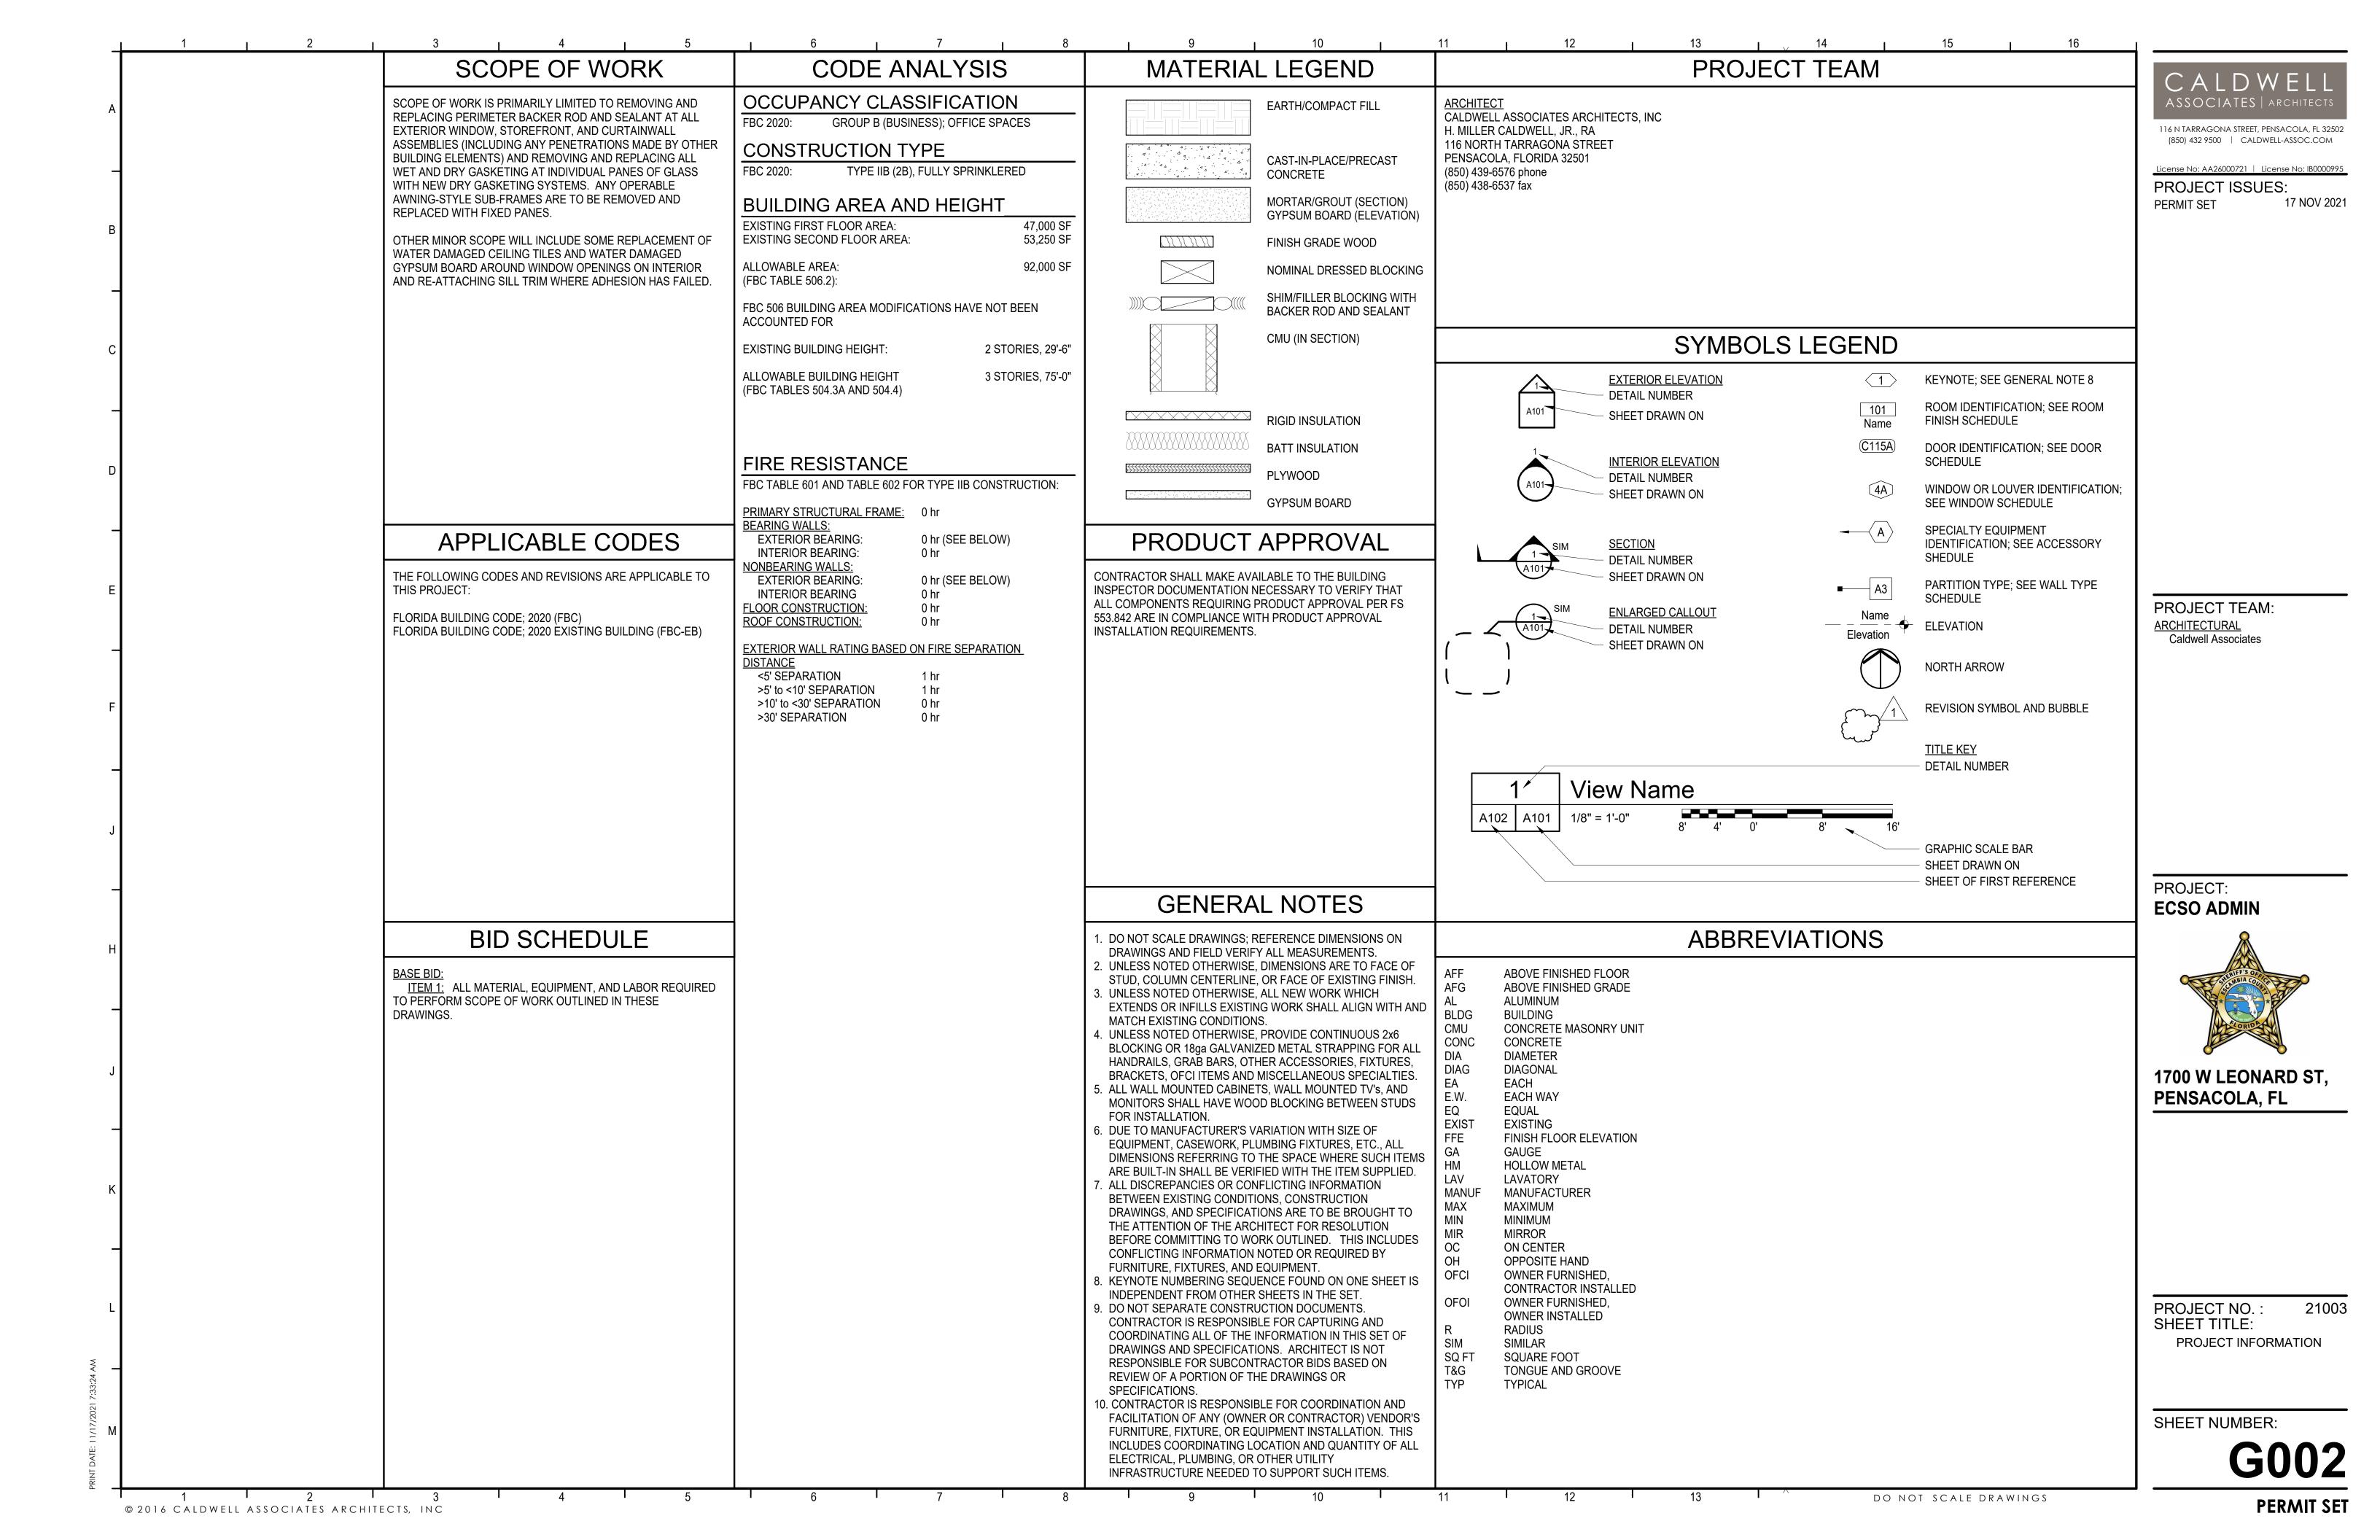

ESCAMBIA COUNTY SHERRIF'S OFFICE ADMINISTRATION BUILDING

CALDWELL
ASSOCIATES | ARCHITECTS

116 N TARRAGONA STREET, PENSACOLA, FL 32502

PROJECT ISSUES:
PERMIT SET 17 NOV 2021

PROJECT TEAM:

ARCHITECTURAL

Caldwell Associates

PROJECT:

**ECSO ADMIN** 

**LOCATION MAP** 

NOT TO SCALE

© 2016 CALDWELL ASSOCIATES ARCHITECTS, INC

G001

INDEX OF DRAWINGS

SHEET NO. SHEET NAME DATE

GENERAL
G001 COVER SHEET
G002 PROJECT INFORMATION
ARCHITECTURAL
A101 FIRST FLOOR PLAN
A102 SECOND FLOOR PLAN
A202 ENTRY GLAZING

PROJECT NO.: 21003 SHEET TITLE: COVER SHEET

1700 W LEONARD ST,

PENSACOLA, FL

SHEET NUMBER:

G001
PERMIT SET

1 VICINITY MAP

G001 NOT TO SCALE

DO NOT SCALE DRAWINGS