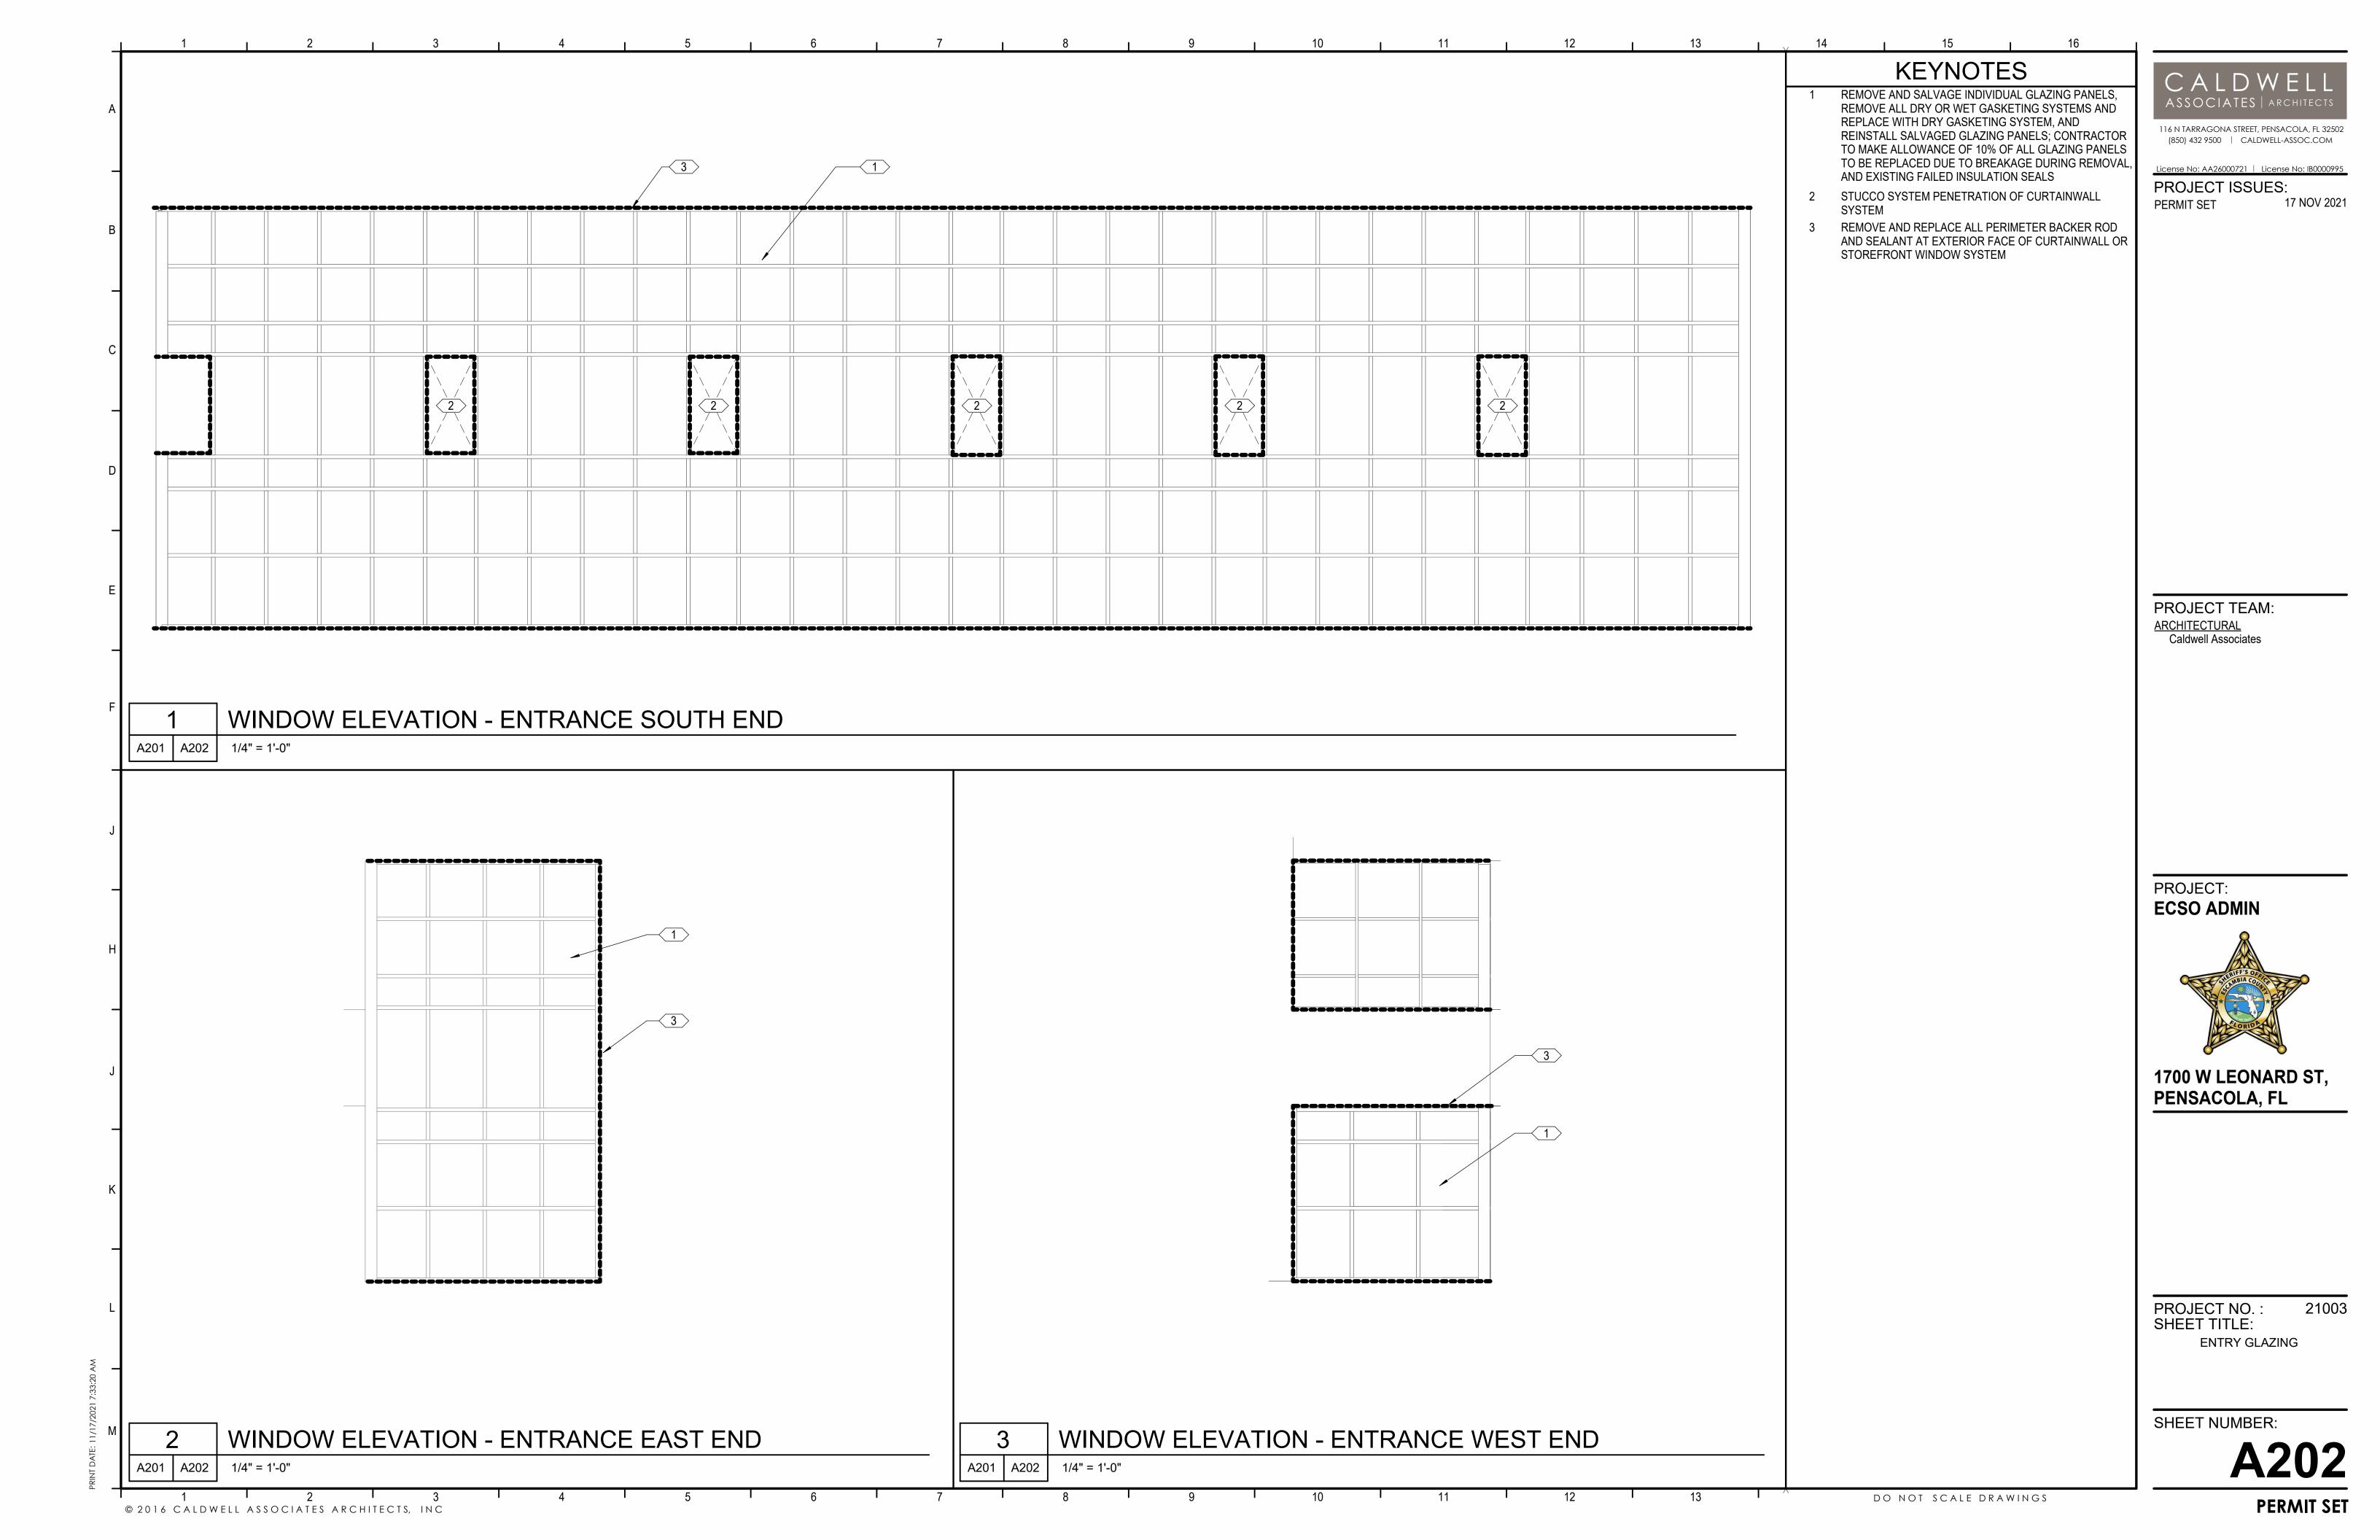

GENERAL
G001 COVER SHEET
G002 PROJECT INFORMATION
ARCHITECTURAL
A101 FIRST FLOOR PLAN
A102 SECOND FLOOR PLAN
A202 ENTRY GLAZING

PROJECT NO.: 21003 SHEET TITLE: COVER SHEET

1700 W LEONARD ST,

PENSACOLA, FL