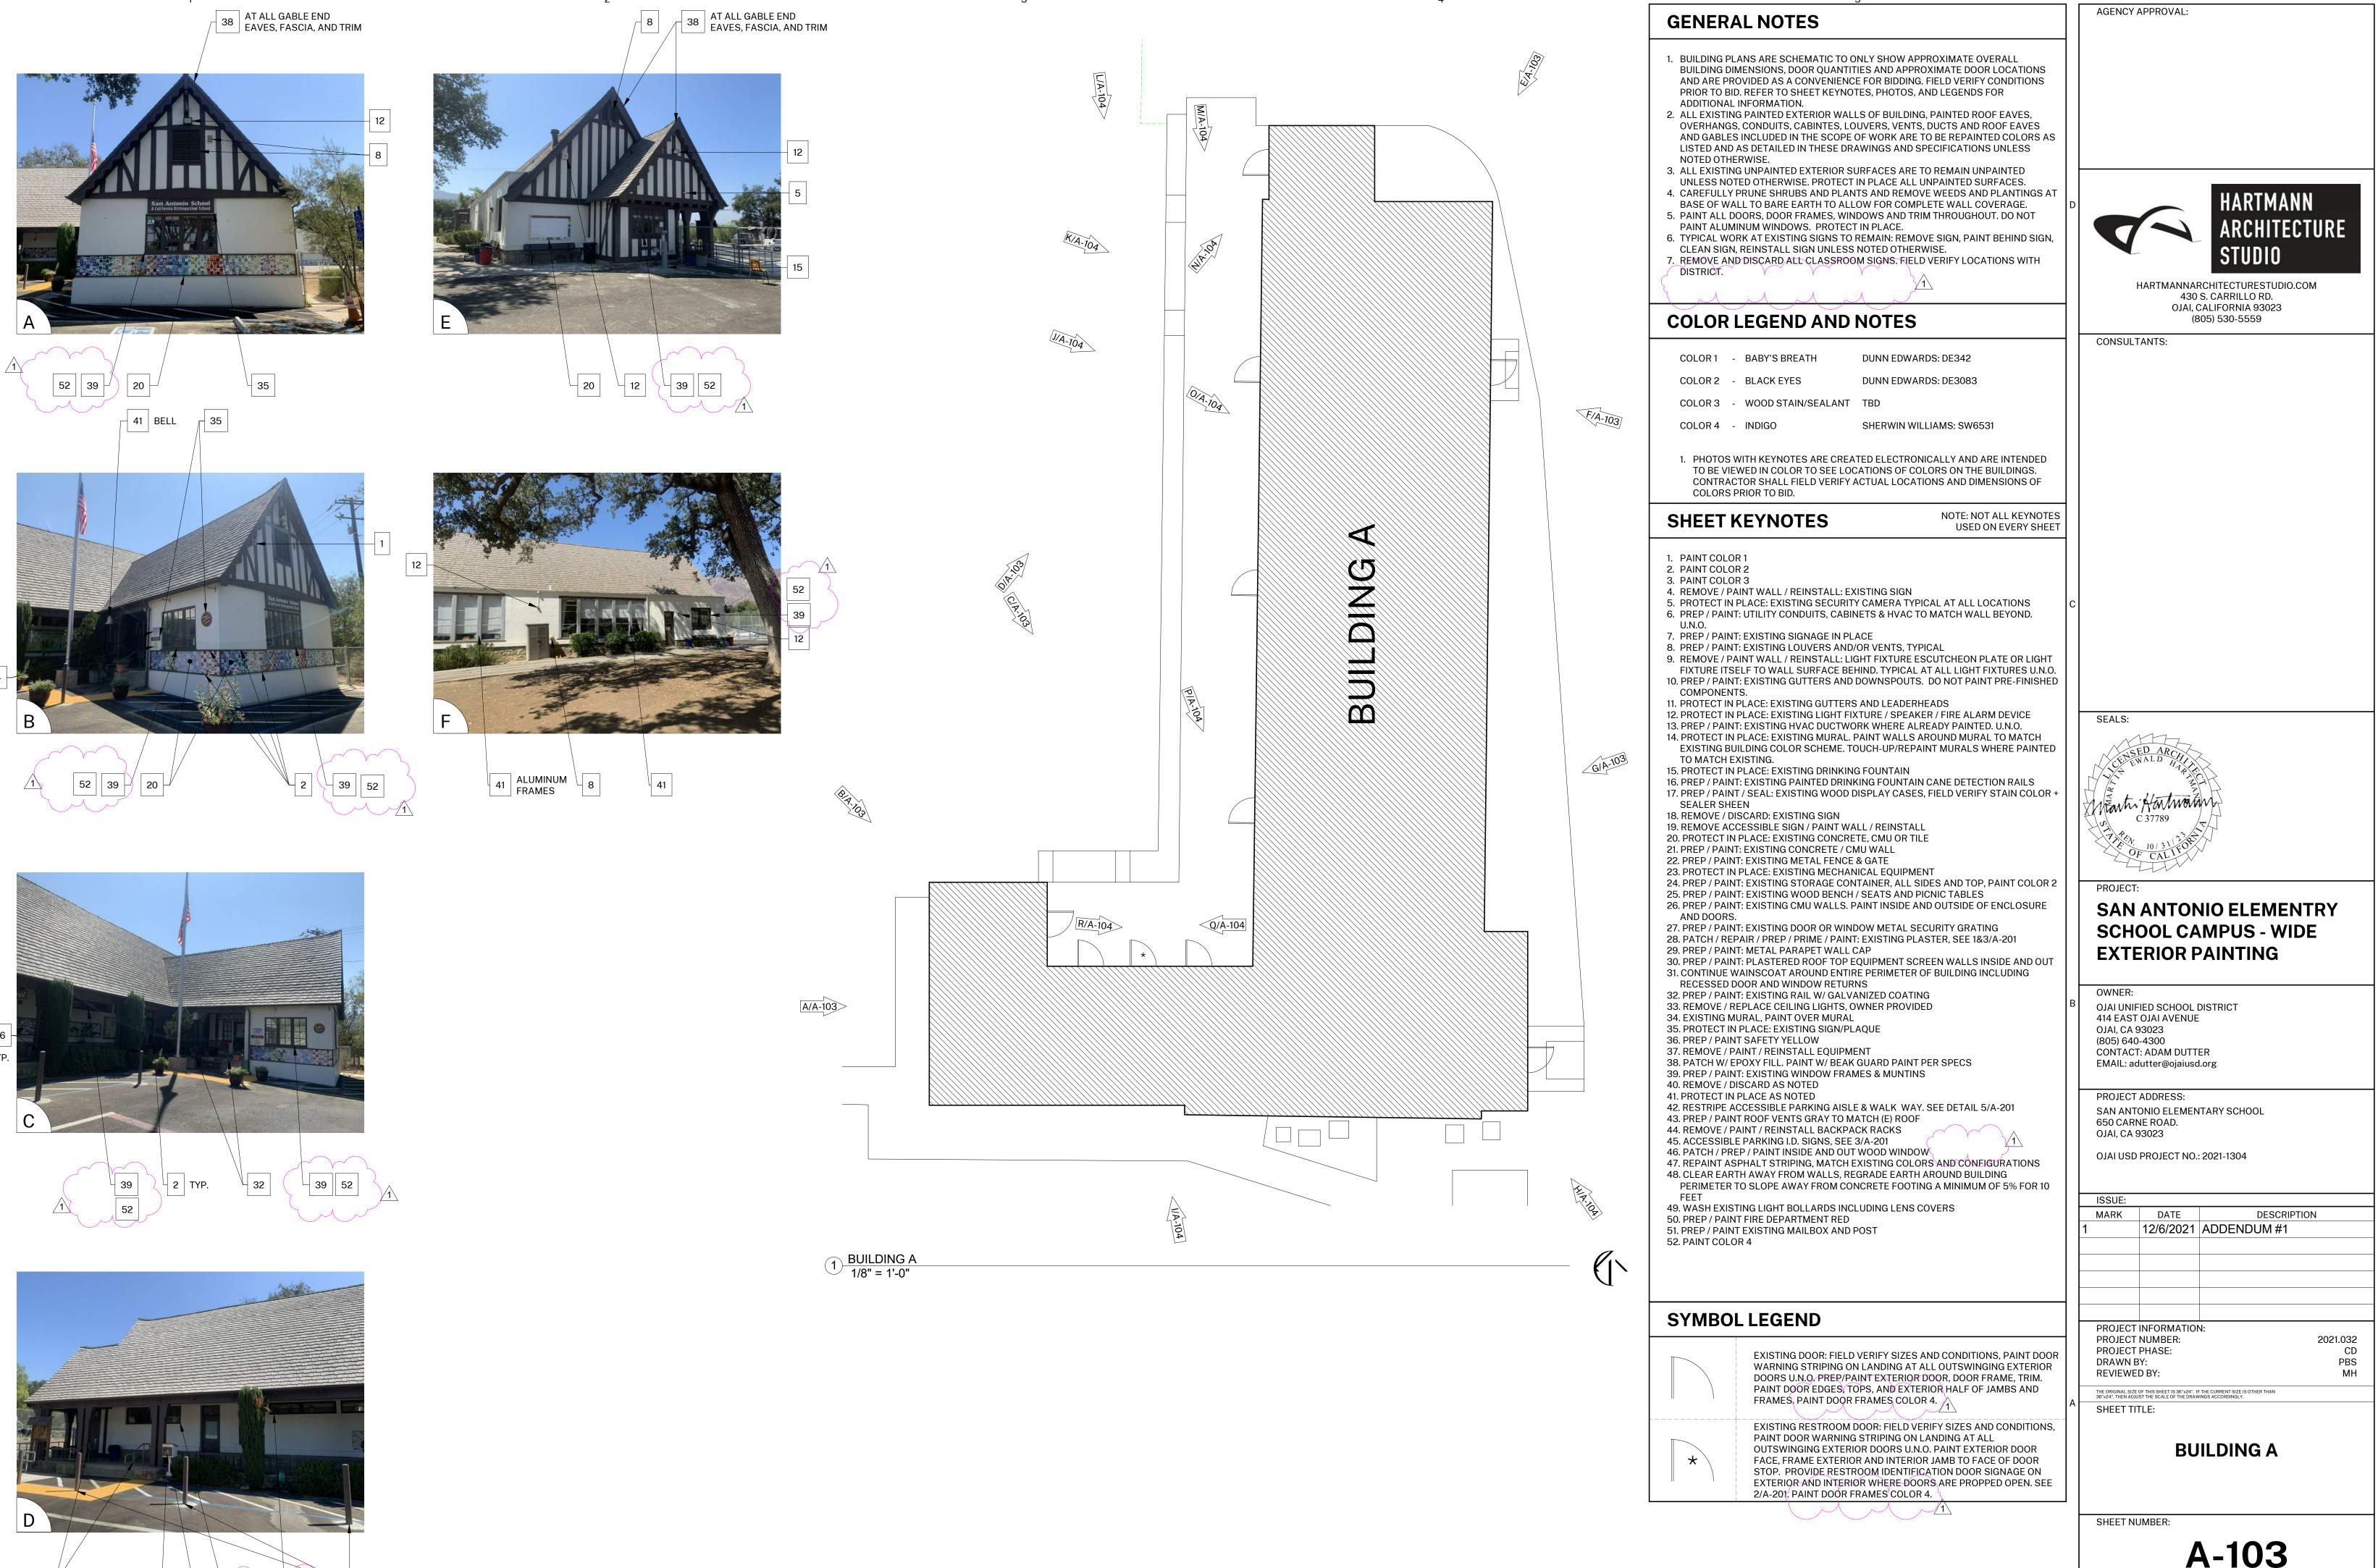

**Item #1.1**: Revise sheets listed below. Primary change is to repaint all door frames, windows, window frames, and window trim color number four.

**Item #1.2**: Add sheet A-005 with Portland Cement Plaster specifications for any incidental plaster repair.

**Item #1.3**: Replace restroom identification sign shown on R/A-104.

ATTACHMENTS: Revised sheets: G-000, A-005, A-101, A-102, A-103, A-104, A-105, A-106, A-107-A-108

Martin Hartmann, Architect CA License C-37789