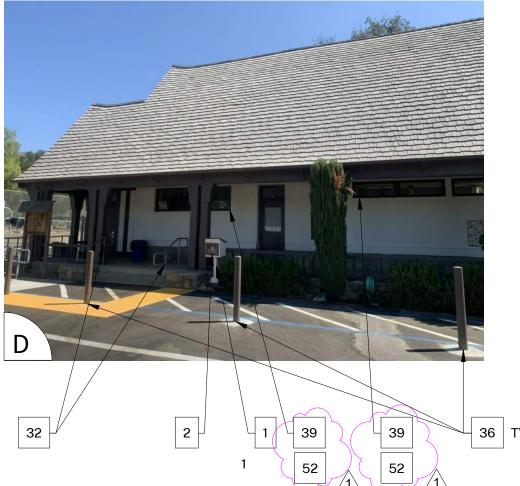

**Item #1.1**: Revise sheets listed below. Primary change is to repaint all door frames, windows, window frames, and window trim color number four.

**Item #1.2**: Add sheet A-005 with Portland Cement Plaster specifications for any incidental plaster repair.

**Item #1.3**: Replace restroom identification sign shown on R/A-104.

ATTACHMENTS: Revised sheets: G-000, A-005, A-101, A-102, A-103, A-104, A-105, A-106, A-107-A-108

Martin Hartmann, Architect CA License C-37789