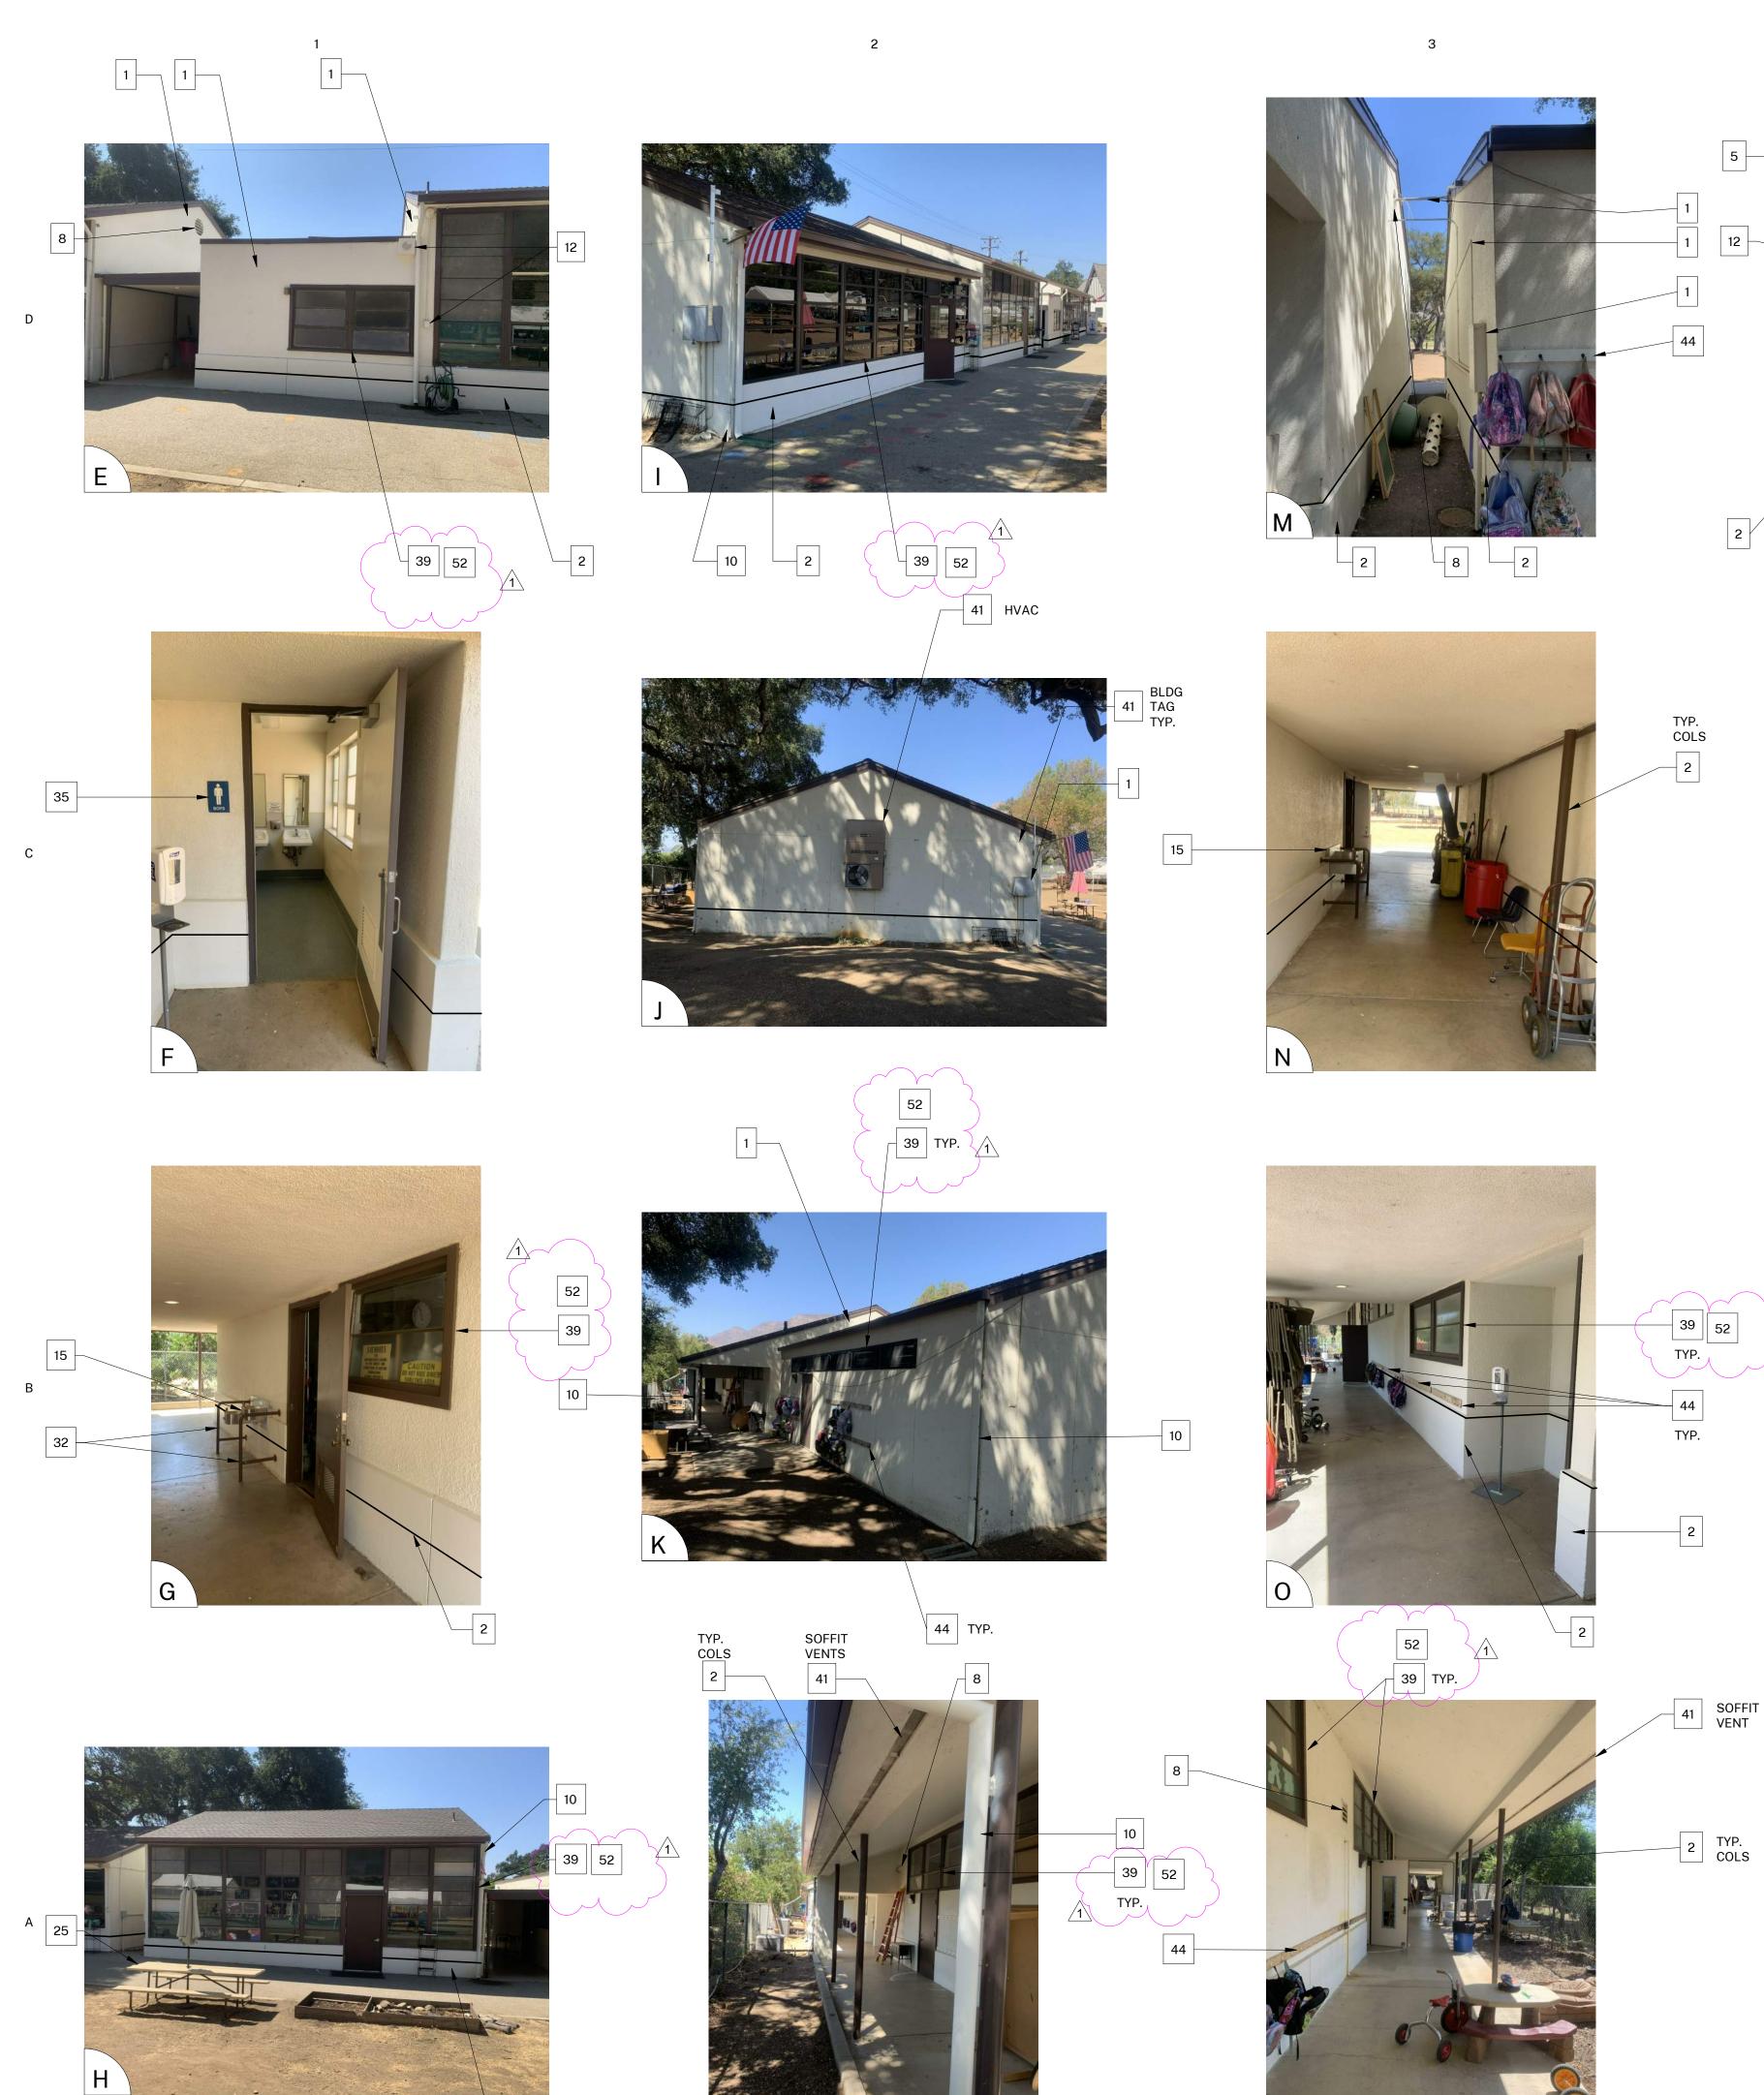

**Item #1.1**: Revise sheets listed below. Primary change is to repaint all door frames, windows, window frames, and window trim color number four.

**Item #1.2**: Add sheet A-005 with Portland Cement Plaster specifications for any incidental plaster repair.