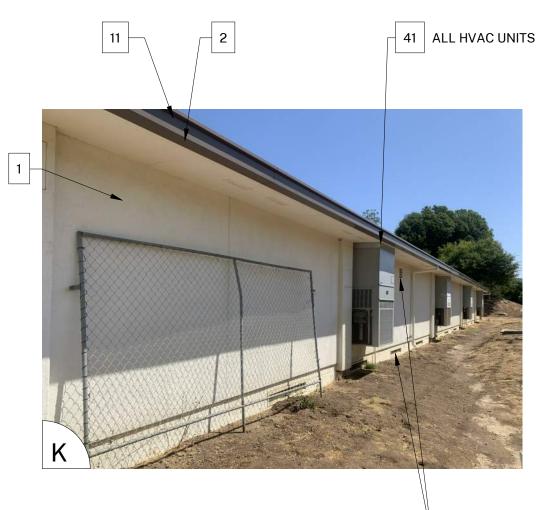

**Item #1.1**: Revise sheets listed below. Primary change is to repaint all door frames, windows, window frames, and window trim color number four.

**Item #1.2**: Add sheet A-005 with Portland Cement Plaster specifications for any incidental plaster repair.

**Item #1.3**: Replace restroom identification sign shown on R/A-104.

ATTACHMENTS: Revised sheets: G-000, A-005, A-101, A-102, A-103, A-104, A-105, A-106, A-107-A-108

Martin Hartmann, Architect CA License C-37789