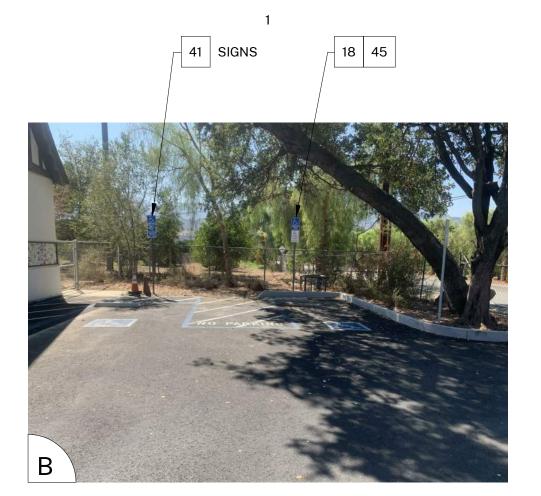

**Item #1.3**: Replace restroom identification sign shown on R/A-104.

ATTACHMENTS: Revised sheets: G-000, A-005, A-101, A-102, A-103, A-104, A-105, A-106, A-107-A-108

Martin Hartmann, Architect CA License C-37789