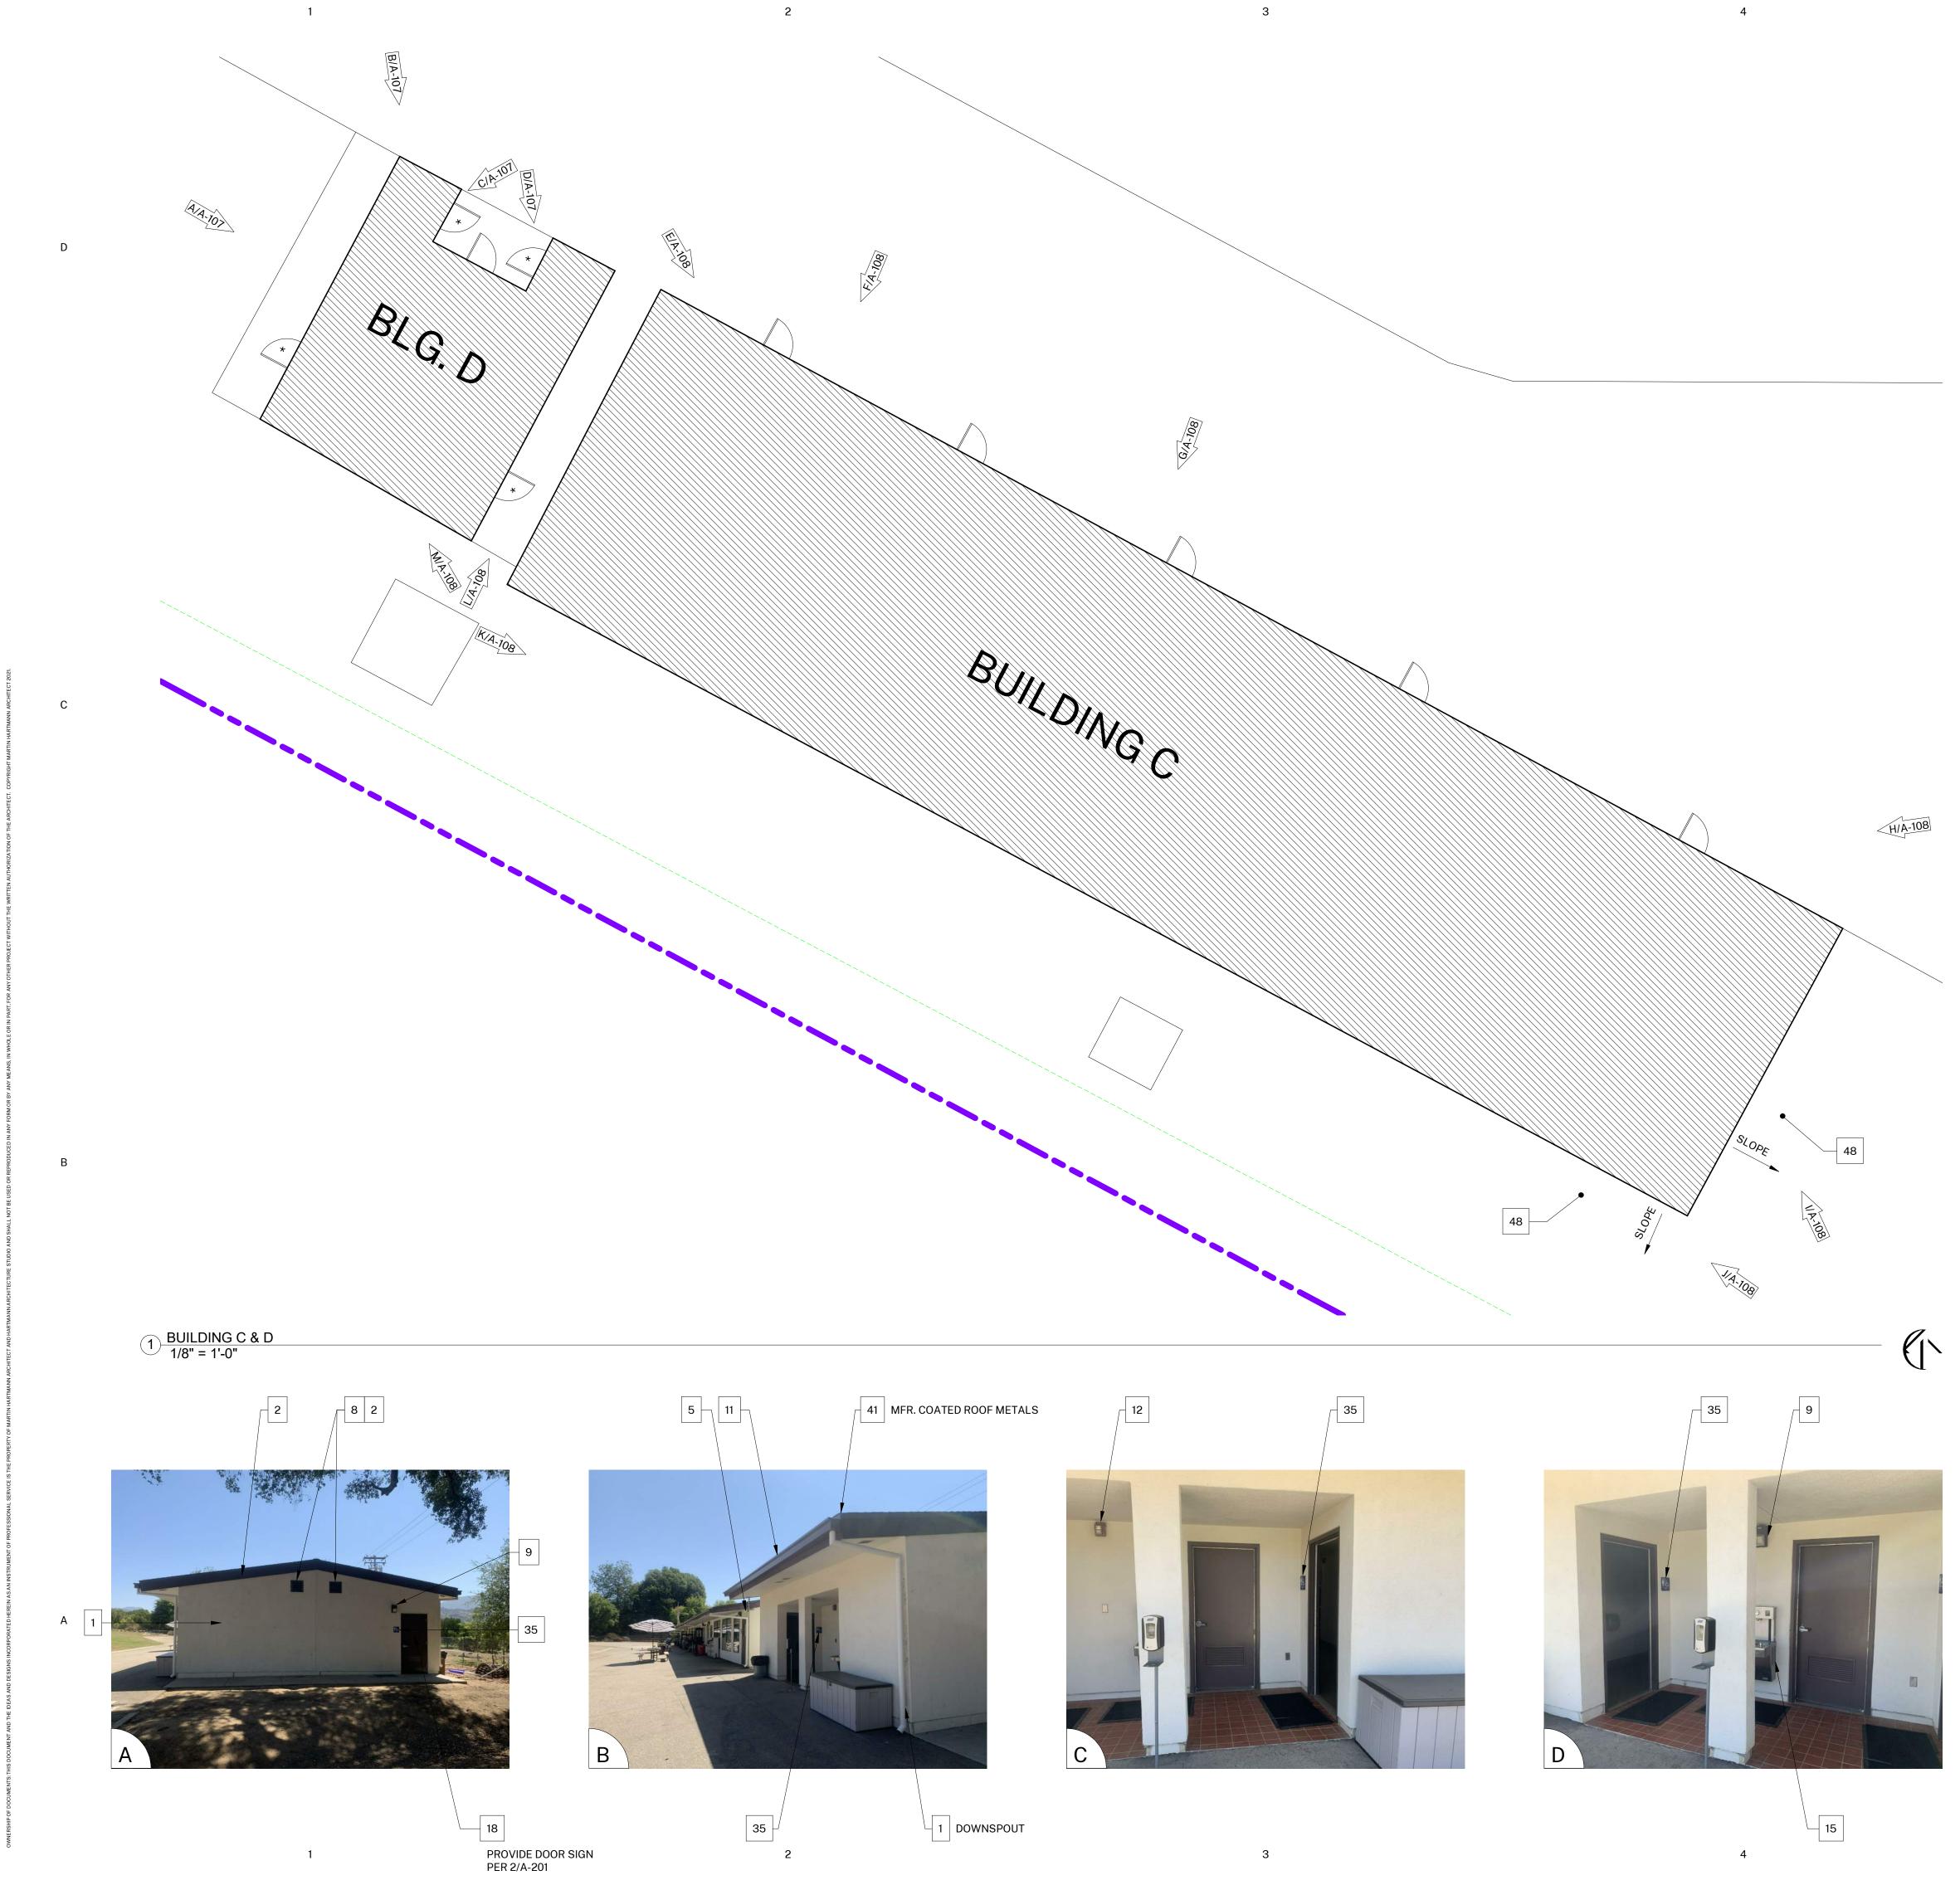

**Item #1.3**: Replace restroom identification sign shown on R/A-104.

ATTACHMENTS: Revised sheets: G-000, A-005, A-101, A-102, A-103, A-104, A-105, A-106, A-107-A-108

Martin Hartmann, Architect CA License C-37789