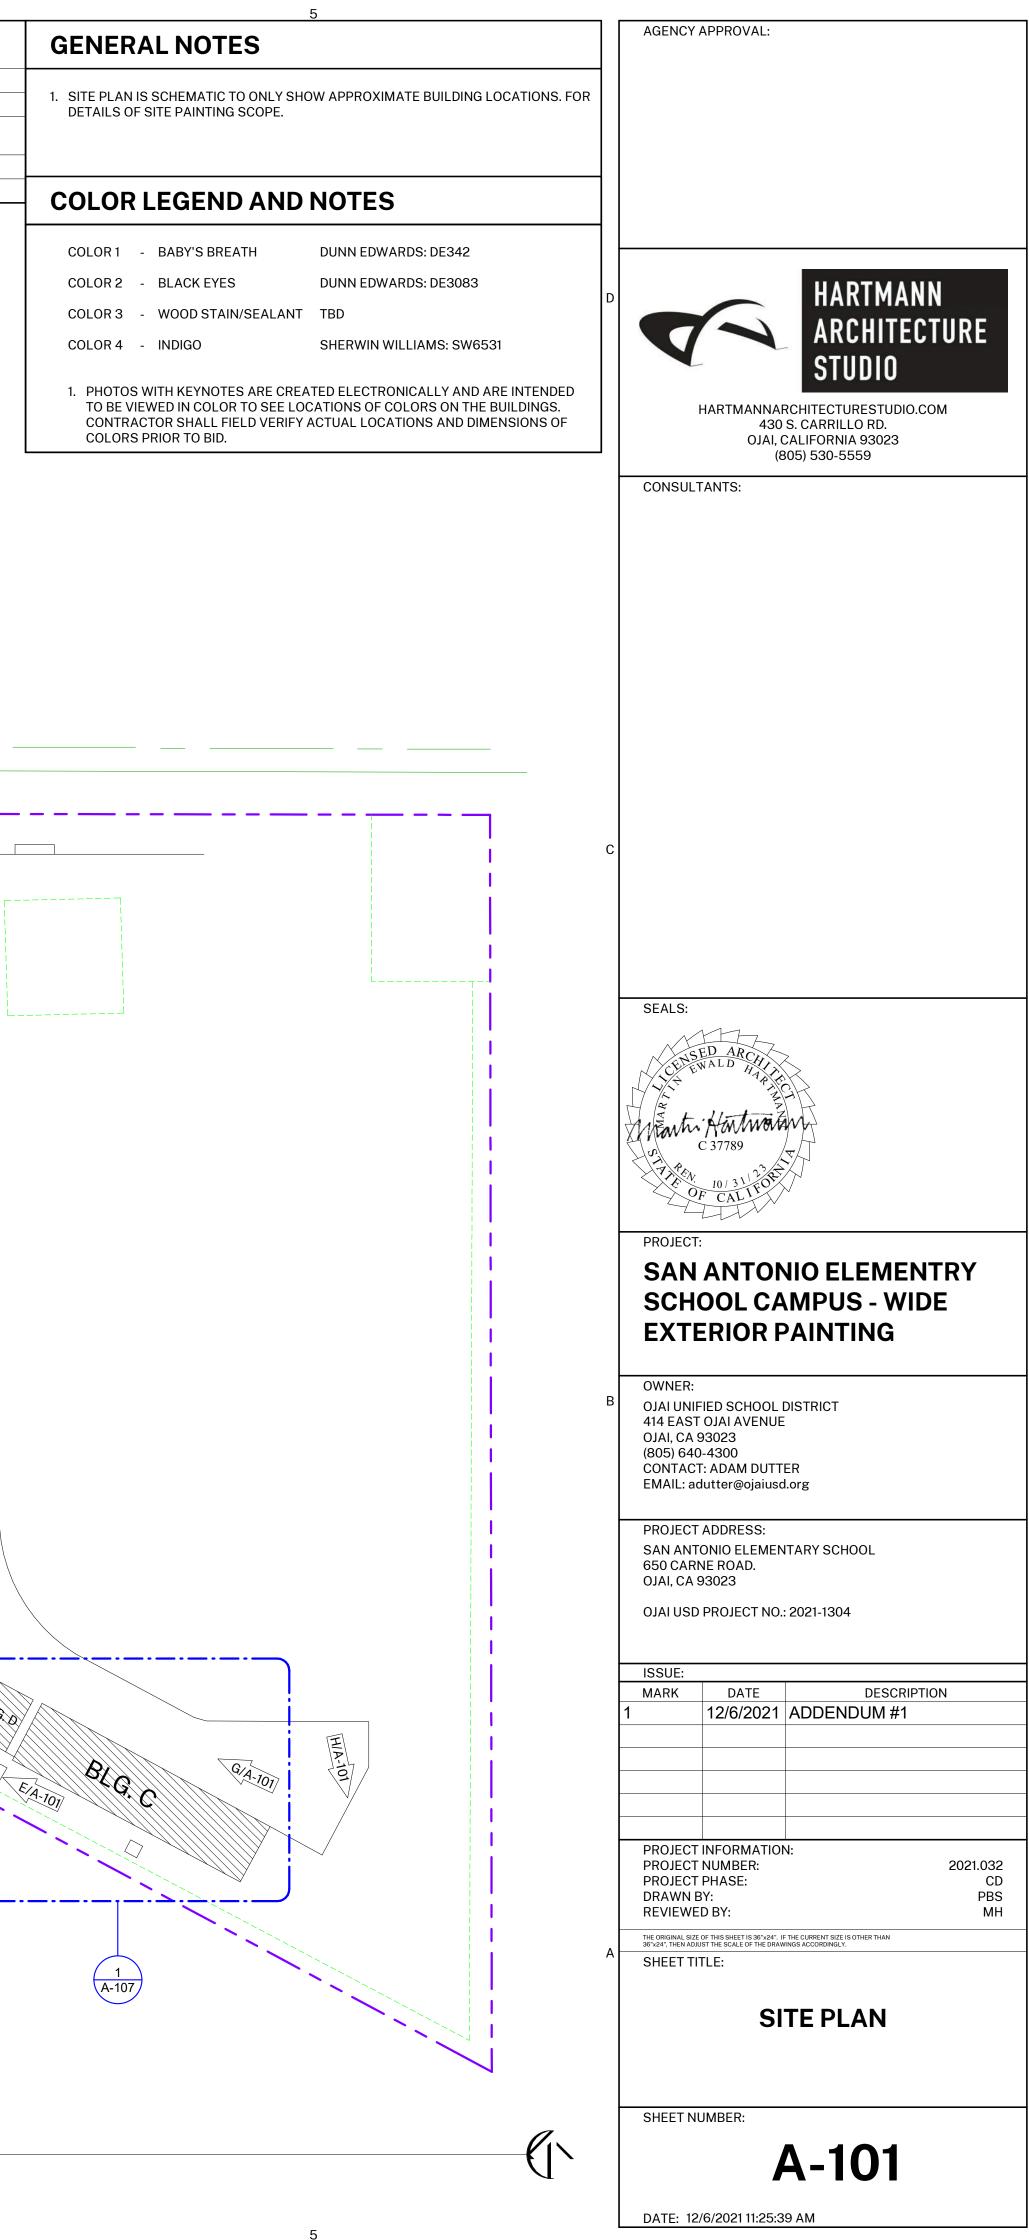

### ADDENDUM NO 1

Project: OJAI UNIFIED SCHOOL DISTRICT

CAMPUS-WIDE EXTERIOR PAINTING SAN ANTONIO ELEMENTARY SCHOOL OUSD JOB # 2021-1304 Hartmann Project No.: 2021.032

Date: December 6, 2021

To all bidders submitting proposals for the above captioned project. This Addendum is hereby included in the Contract Documents to the same extent as though it were originally included therein. The following items modify, add to, delete from, or explain the drawings and/or specifications. The contents of this Addendum shall take precedence over the original specifications and plans.

**Item #1.1**: Revise sheets listed below. Primary change is to repaint all door frames, windows, window frames, and window trim color number four.

**Item #1.2**: Add sheet A-005 with Portland Cement Plaster specifications for any incidental plaster repair.

**Item #1.3**: Replace restroom identification sign shown on R/A-104.

ATTACHMENTS: Revised sheets: G-000, A-005, A-101, A-102, A-103, A-104, A-105, A-106, A-107-A-108

Martin Hartmann, Architect CA License C-37789