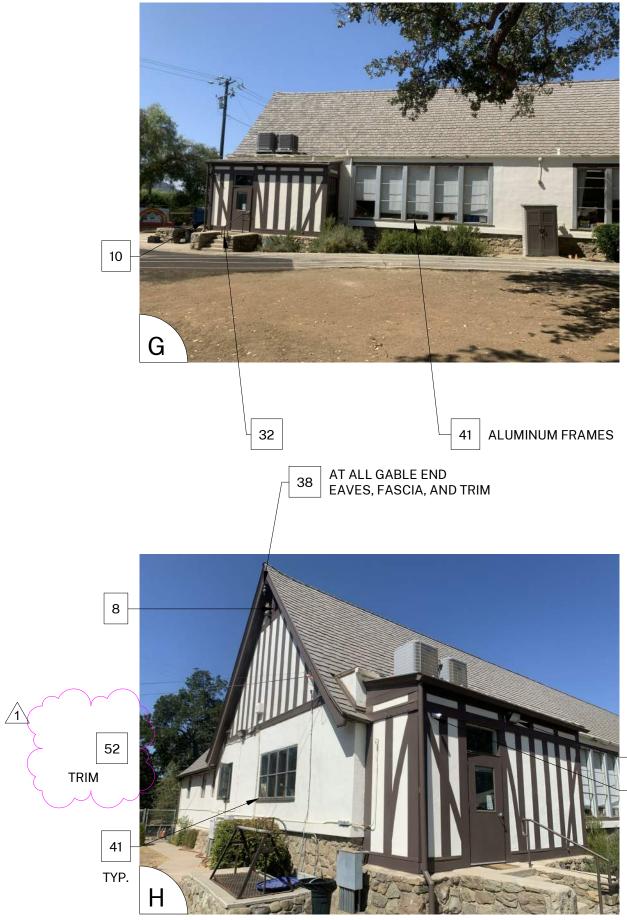

**Item #1.1**: Revise sheets listed below. Primary change is to repaint all door frames, windows, window frames, and window trim color number four.

**Item #1.2**: Add sheet A-005 with Portland Cement Plaster specifications for any incidental plaster repair.

**Item #1.3**: Replace restroom identification sign shown on R/A-104.

ATTACHMENTS: Revised sheets: G-000, A-005, A-101, A-102, A-103, A-104, A-105, A-106, A-107-A-108

Martin Hartmann, Architect CA License C-37789