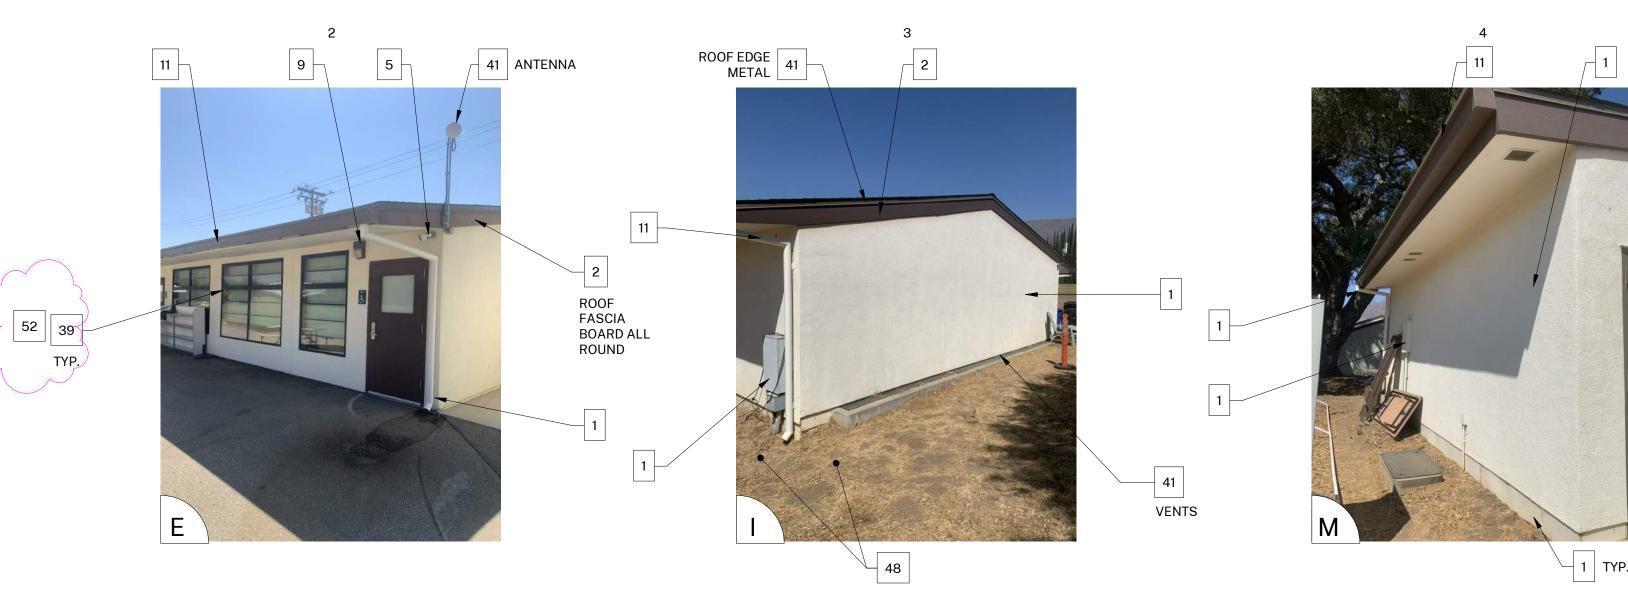

**Item #1.1**: Revise sheets listed below. Primary change is to repaint all door frames, windows, window frames, and window trim color number four.

**Item #1.2**: Add sheet A-005 with Portland Cement Plaster specifications for any incidental plaster repair.

**Item #1.3**: Replace restroom identification sign shown on R/A-104.

ATTACHMENTS: Revised sheets: G-000, A-005, A-101, A-102, A-103, A-104, A-105, A-106, A-107-A-108

Martin Hartmann, Architect CA License C-37789