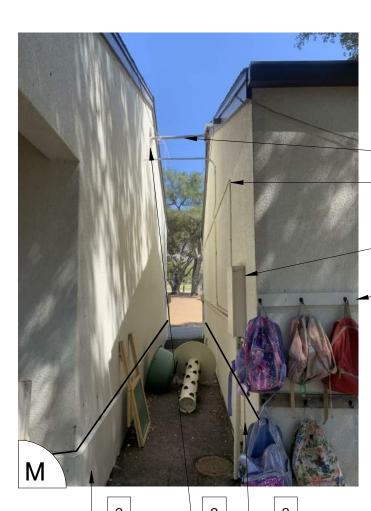

|
| А | THE ORIGINAL SIZE OF THIS SHEET IS 36"x24". IF THE CURRENT SIZE IS OTHER THAN<br>36"x24", THEN ADJUST THE SCALE OF THE DRAWINGS ACCORDINGLY.<br>SHEET TITLE: |
|   |                                                                                                                                                              |
|   | BUILDING B                                                                                                                                                   |
|   |                                                                                                                                                              |

SHEET NUMBER:

DATE: 12/6/2021 11:25:47 AM





Ρ





| GENERAL NOTES