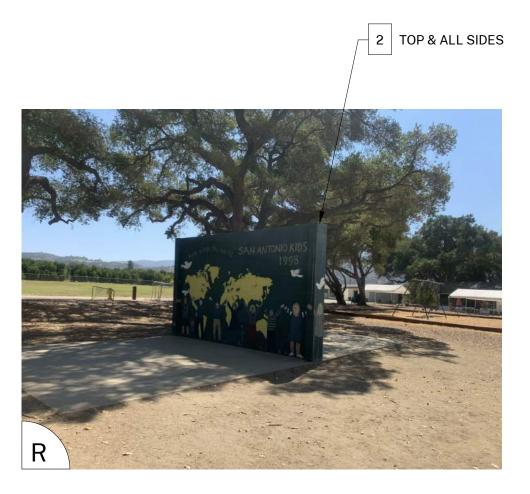

- A. Foam: EPS foam, 1.0 lb/ft<sup>2</sup> minimum density.
- B. Foam Mesh: Alkali resistant, **[2.0 oz.] [4.5 oz.]**, woven glass fiber fabrics specially manufactured by Omega Products International, Inc. C. Foam Base coat and Adhesive: [DryBond] [StyroGlue DryBond] [StyroGlue]
- **[Foamtek]** manufactured by Omega Products International, Inc.