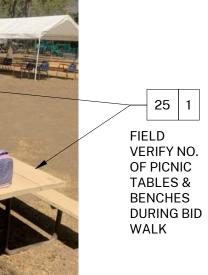

P / PAINT: EXISTING WINDOW FRAMES & MUNTINS 40. REMOVE / DISCARD AS NOTED
- 41. PROTECT IN PLACE AS NOTED
- 42. RESTRIPE ACCESSIBLE PARKING AISLE & WALK WAY. SEE DETAIL 5/A-201
- 43. PREP / PAINT ROOF VENTS GRAY TO MATCH (E) ROOF 44. REMOVE / PAINT / REINSTALL BACKPACK RACKS
- 44. REMOVE / PAINT / REINSTALL BACKPACK RACKS 45. ACCESSIBLE PARKING I.D. SIGNS, SEE 3/A-201
- 46. PATCH / PREP / PAINT INSIDE AND OUT WOOD WINDOW
- 47. REPAINT ASPHALT STRIPING, MATCH EXISTING COLORS AND CONFIGURATIO
  48. CLEAR EARTH AWAY FROM WALLS, REGRADE EARTH AROUND BUILDING PERIMETER TO SLOPE AWAY FROM CONCRETE FOOTING A MINIMUM OF 5% FO FEET
- 49. WASH EXISTING LIGHT BOLLARDS INCLUDING LENS COVERS
- 50. PREP / PAINT FIRE DEPARTMENT RED
- 51. PREP / PAINT EXISTING MAILBOX AND POST
- 52. PAINT COLOR 4





1





2



D

С

1 6 -

А

| NOTE: NOT ALL KEYNOTES                                                                                                                                                                                                                                                                                                                                                                                                                                                                                                                                                                                                                |                   | 3                             | САМР