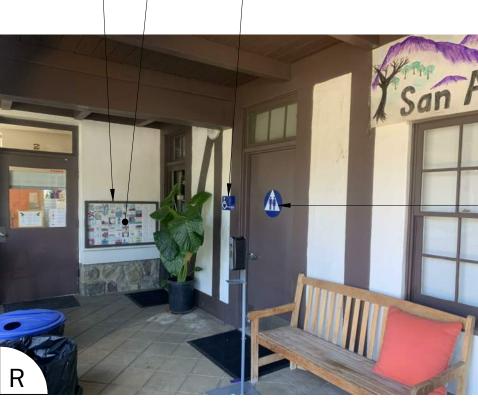

**Item #1.3**: Replace restroom identification sign shown on R/A-104.

ATTACHMENTS: Revised sheets: G-000, A-005, A-101, A-102, A-103, A-104, A-105, A-106, A-107-A-108

Martin Hartmann, Architect CA License C-37789