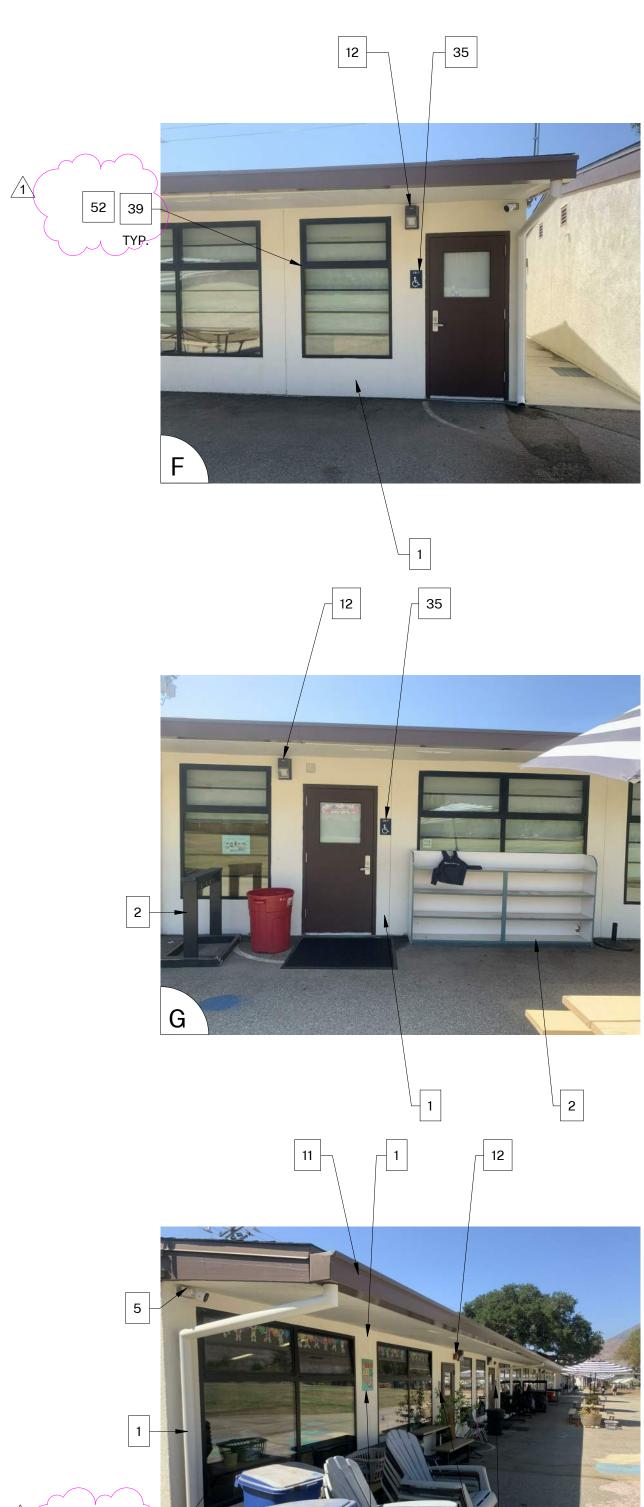

**Item #1.1**: Revise sheets listed below. Primary change is to repaint all door frames, windows, window frames, and window trim color number four.

**Item #1.2**: Add sheet A-005 with Portland Cement Plaster specifications for any incidental plaster repair.

**Item #1.3**: Replace restroom identification sign shown on R/A-104.

ATTACHMENTS: Revised sheets: G-000, A-005, A-101, A-102, A-103, A-104, A-105, A-106, A-107-A-108

Martin Hartmann, Architect CA License C-37789