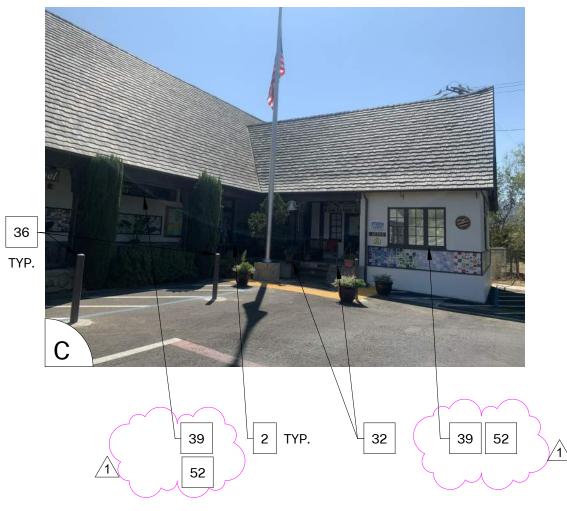

**Item #1.1**: Revise sheets listed below. Primary change is to repaint all door frames, windows, window frames, and window trim color number four.

**Item #1.2**: Add sheet A-005 with Portland Cement Plaster specifications for any incidental plaster repair.

**Item #1.3**: Replace restroom identification sign shown on R/A-104.

ATTACHMENTS: Revised sheets: G-000, A-005, A-101, A-102, A-103, A-104, A-105, A-106, A-107-A-108

Martin Hartmann, Architect CA License C-37789