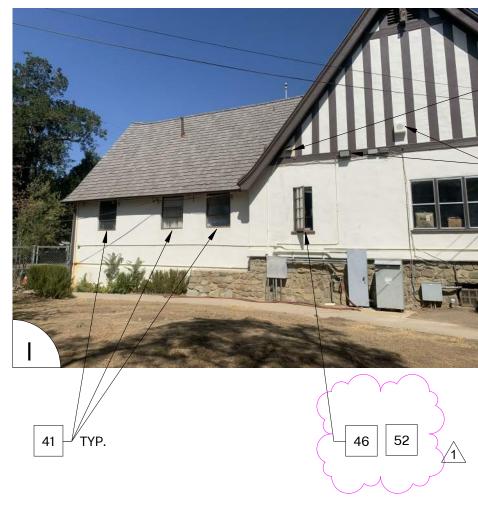

**Item #1.1**: Revise sheets listed below. Primary change is to repaint all door frames, windows, window frames, and window trim color number four.

**Item #1.2**: Add sheet A-005 with Portland Cement Plaster specifications for any incidental plaster repair.

**Item #1.3**: Replace restroom identification sign shown on R/A-104.

ATTACHMENTS: Revised sheets: G-000, A-005, A-101, A-102, A-103, A-104, A-105, A-106, A-107-A-108

Martin Hartmann, Architect CA License C-37789