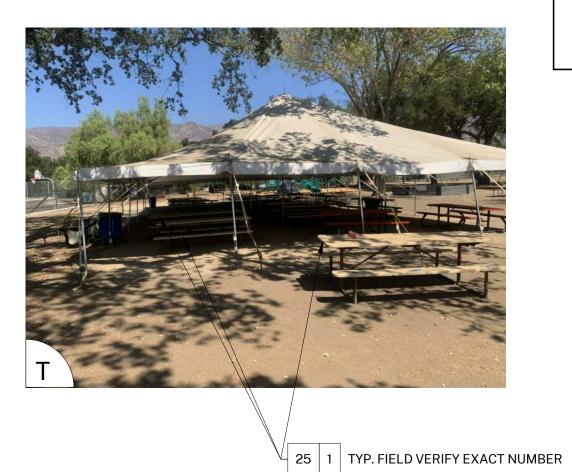

## 2.02 SCRATCH AND BROWN COAT

- A. Cement: [A low alkali portland cement-based stucco complying with ASTM C150.] [Plastic cement complying with ASTM C1328.] B. Sand:
- 1. Sand must be clean and free from deleterious amounts of loam, clay, silt, soluble salts and organic matter.
- 2. Sampling and testing must comply with ASTM C144 or C897.
- C. Water: Clean and potable without foreign matter. D. [An optional admixture may be added to the Super Cement mix to increase tensile, bond, flexural strength, and/or accelerate hydration. Delete section if no admixture is used or choose one of the following and delete the others.] [AkroLoc: A 100% acrylic polymer bonder or admixture manufactured by Omega Products International, Inc.]
- [PolyLoc: Poly-vinyl acetate (PVA) bonder or admixture manufactured by Omega Products International, Inc.] [Admix 500: A 100% acrylic polymer admixture manufactured by Omega