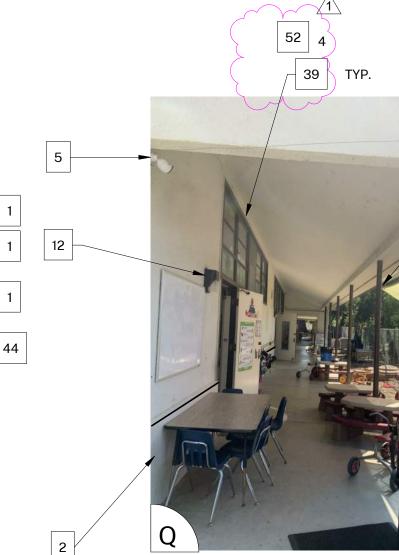

|
| А | THE ORIGINAL SIZE OF THIS SHEET IS 36"x24". IF THE CURRENT SIZE IS OTHER THAN<br>36"x24", THEN ADJUST THE SCALE OF THE DRAWINGS ACCORDINGLY.<br>SHEET TITLE: |
|   |                                                                                                                                                              |
|   | BUILDING B                                                                                                                                                   |
|   |                                                                                                                                                              |

SHEET NUMBER:

DATE: 12/6/2021 11:25:47 AM





Ρ





| GENERAL NOTES