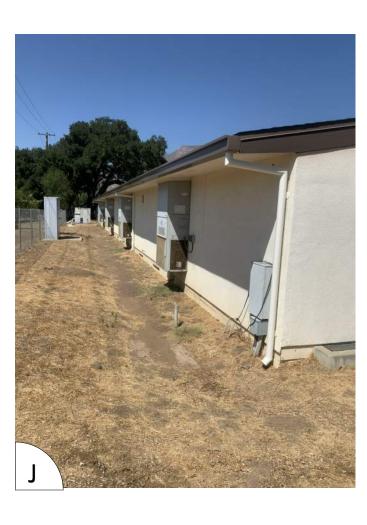

**Item #1.1**: Revise sheets listed below. Primary change is to repaint all door frames, windows, window frames, and window trim color number four.

**Item #1.2**: Add sheet A-005 with Portland Cement Plaster specifications for any incidental plaster repair.

**Item #1.3**: Replace restroom identification sign shown on R/A-104.

ATTACHMENTS: Revised sheets: G-000, A-005, A-101, A-102, A-103, A-104, A-105, A-106, A-107-A-108

Martin Hartmann, Architect CA License C-37789