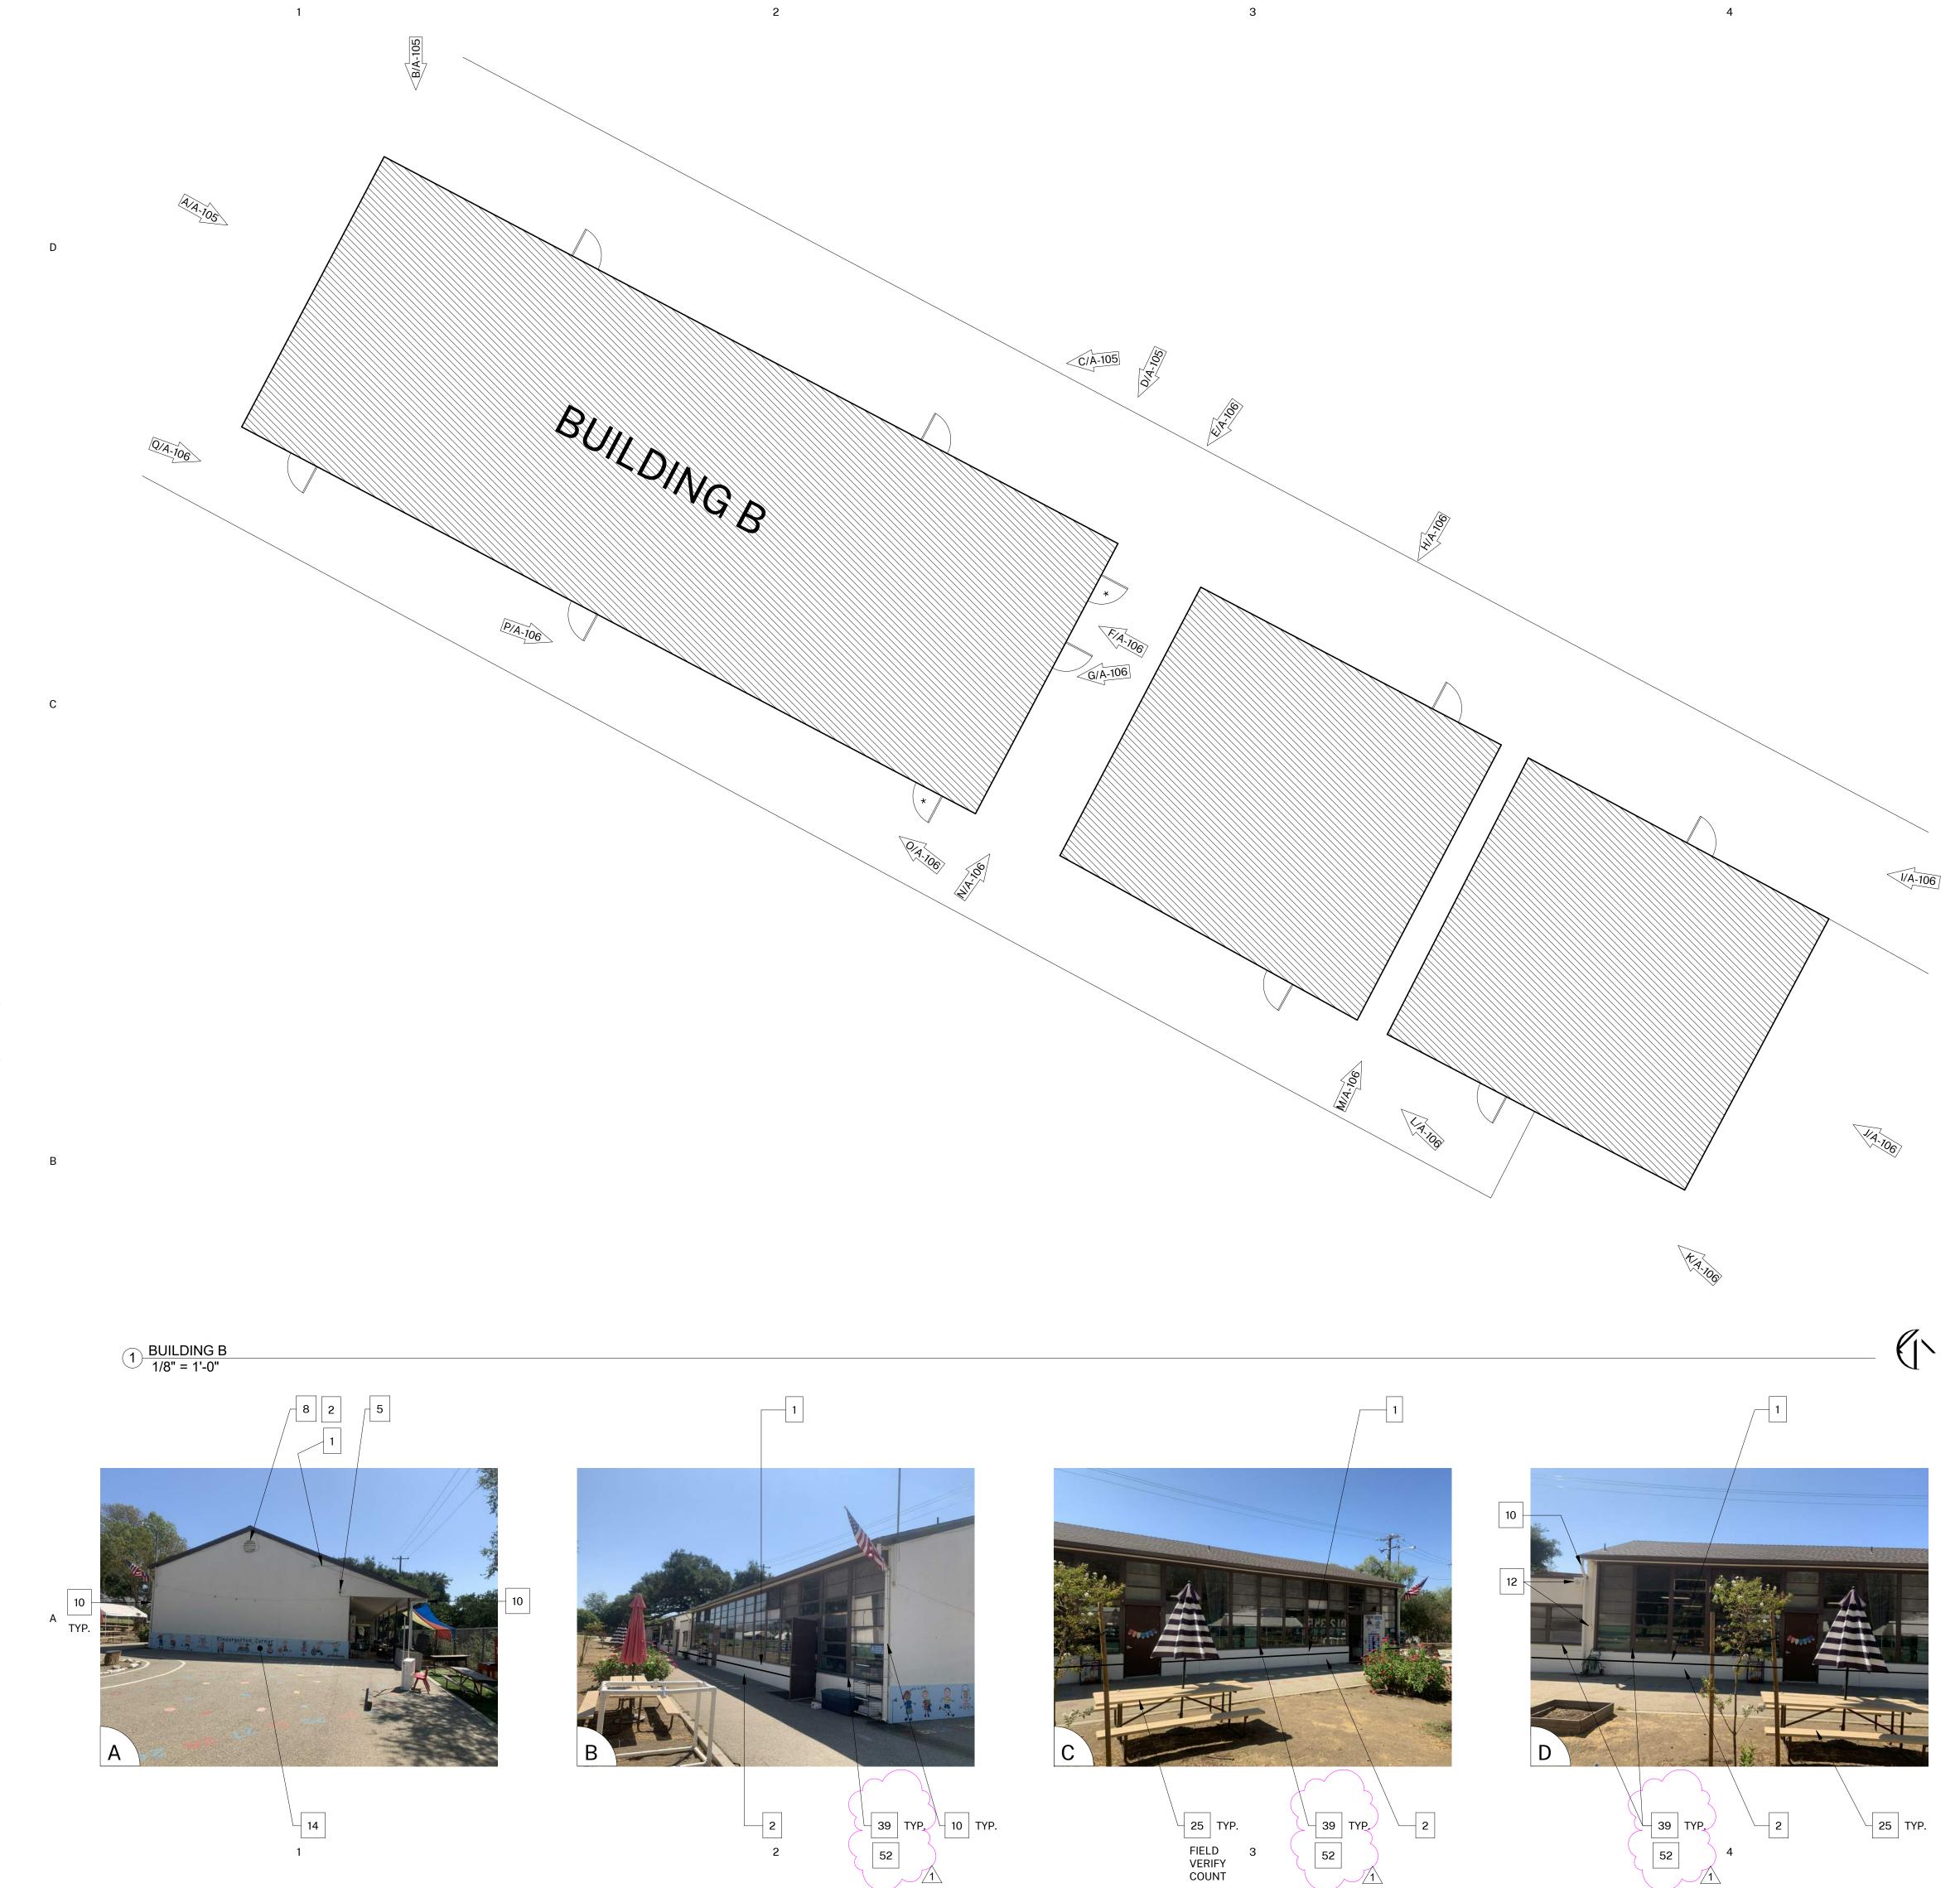

**Item #1.1**: Revise sheets listed below. Primary change is to repaint all door frames, windows, window frames, and window trim color number four.

**Item #1.2**: Add sheet A-005 with Portland Cement Plaster specifications for any incidental plaster repair.