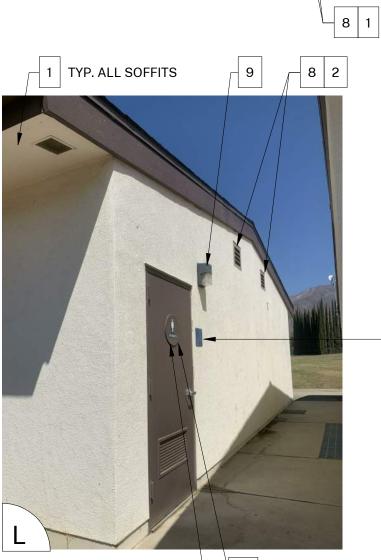

**Item #1.3**: Replace restroom identification sign shown on R/A-104.

ATTACHMENTS: Revised sheets: G-000, A-005, A-101, A-102, A-103, A-104, A-105, A-106, A-107-A-108

Martin Hartmann, Architect CA License C-37789