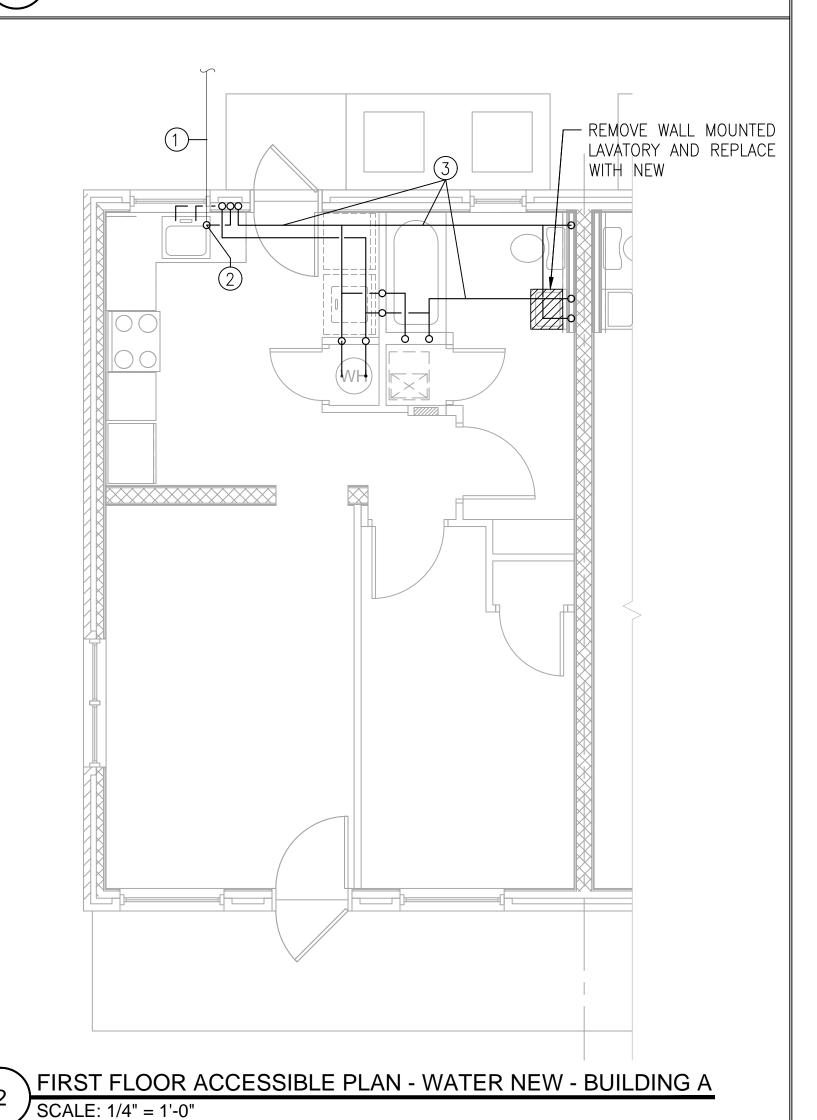

24x36.pc3

Adobe PDE

1:46:34 PM

10/5/2018

- Montgomery Village\Cadd\DWG\180484-ACC-P

2018\180484 KCDC

FIRST FLOOR ACCESSIBLE PLAN - WATER DEMO - BUILDING A SCALE: 1/4" = 1'-0"

NEW CONSTRUCTION KEYED NOTES

- 1. EXISTING ¾" COLD WATER ENTRANCE TO FIRST FLOOR TO REMAIN.
- 2. EXISTING BALL VALVE AND PRESSURE REDUCING VALVE TO REMAIN.
- 3. EXISTING WATER HEATER, EXPANSION TANK, BALL VALVES AND FLEXIBLE CONNECTORS TO
- 4. PROVIDE ½" x 4" BRASS NIPPLE IPS AT BOTH ENDS FROM DISCHARGE OF PRV TO TRANSITION TO
- 5. CONNECT ½' HOT AND COLD WATER TO EXISTING KITCHEN SINK.
- 6. CONNECT 1/2" HOT AND COLW WATER TO EXISTING WASHING MACHINE BOX.
- 7. CONNECT ½" HOT AND COLD WATER TO SHOWER. EXISTING SHOWER VALVE TO REMAIN. CONNECT TO EXISTING PIPING ABOVE CEILING OR BELOW FLOOR TO MINIMISE DAMAGE TO
- 8. CONNECT ½" COLD WATER TO WATER CLOSET.
- 9. CONNECT ½' HOT AND COLD WATER TO NEW LAVATORY. ADJUST EXISTING WASTE ROUGH-INS AS REQUIRED TO ACCEPT NEW FIXTURE.
- 10. CONNECT NEW ½" HOT AND COLD WATER TO EXISTING LINES SERVING WATER HEATER.
- 11. EXISTING ¾" COLD WATER ENTRANCE TO SECOND FLOOR TO REMAINTO REMAIN.
- 12. EXISTING ¾" COLD WATER TO SECOND FLOOR TO REMAIN.
- 13. PROVIDE NEW HAND HELD SHOWER.
- 14. EXISTING HOT AND COLD WATER LINES TO BE ABANDONED BELOW SLAB OR REMOVED IF ABOVE