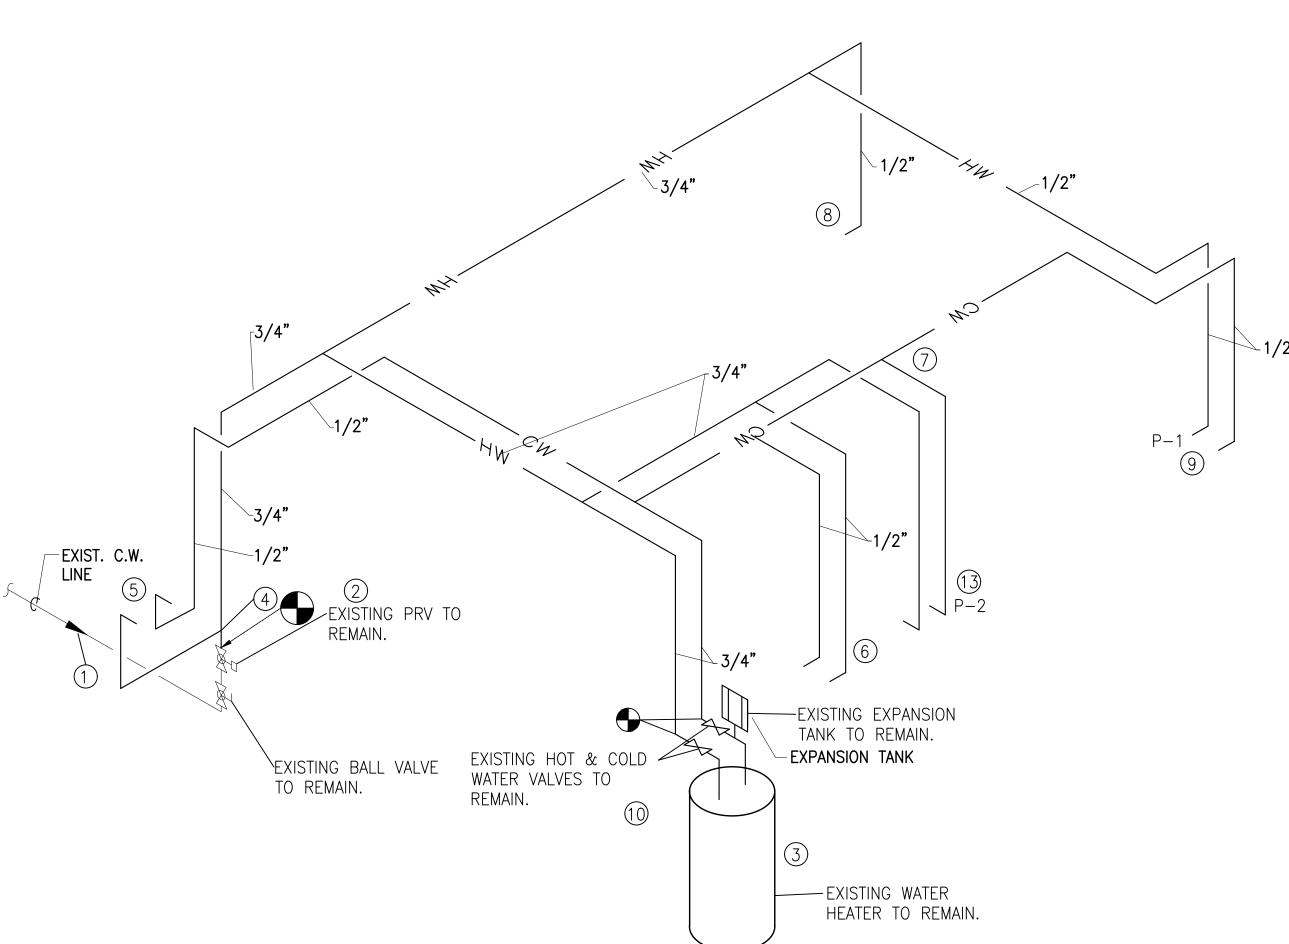

- 1. EXISTING ¾" COLD WATER ENTRANCE TO FIRST FLOOR TO REMAIN.
- 2. EXISTING BALL VALVE AND PRESSURE REDUCING VALVE TO REMAIN.
- 3. EXISTING WATER HEATER, EXPANSION TANK, BALL VALVES AND FLEXIBLE CONNECTORS TO
- 4. PROVIDE ½" x 4" BRASS NIPPLE IPS AT BOTH ENDS FROM DISCHARGE OF PRV TO TRANSITION TO
- 5. CONNECT ½' HOT AND COLD WATER TO EXISTING KITCHEN SINK.
- 6. CONNECT 1/2" HOT AND COLW WATER TO EXISTING WASHING MACHINE BOX.
- 7. CONNECT ½" HOT AND COLD WATER TO SHOWER. EXISTING SHOWER VALVE TO REMAIN. CONNECT TO EXISTING PIPING ABOVE CEILING OR BELOW FLOOR TO MINIMISE DAMAGE TO
- 8. CONNECT ½" COLD WATER TO WATER CLOSET.
- 9. CONNECT ½' HOT AND COLD WATER TO NEW LAVATORY. ADJUST EXISTING WASTE ROUGH-INS AS REQUIRED TO ACCEPT NEW FIXTURE.
- 10. CONNECT NEW ½" HOT AND COLD WATER TO EXISTING LINES SERVING WATER HEATER.
- 11. EXISTING ¾" COLD WATER ENTRANCE TO SECOND FLOOR TO REMAINTO REMAIN.
- 12. EXISTING ¾" COLD WATER TO SECOND FLOOR TO REMAIN.
- 13. PROVIDE NEW HAND HELD SHOWER.
- 14. EXISTING HOT AND COLD WATER LINES TO BE ABANDONED BELOW SLAB OR REMOVED IF ABOVE

BUILDING A UNIT PLANS -NEW & DEMO -WATER

18110

Sheet Number P-201-ACC 10-08-18

FIRST FLOOR ACCESSIBLE - WATER RISER DIAGRAM - BUILDING A SCALE: (OTHER SIDE MIRRORED)