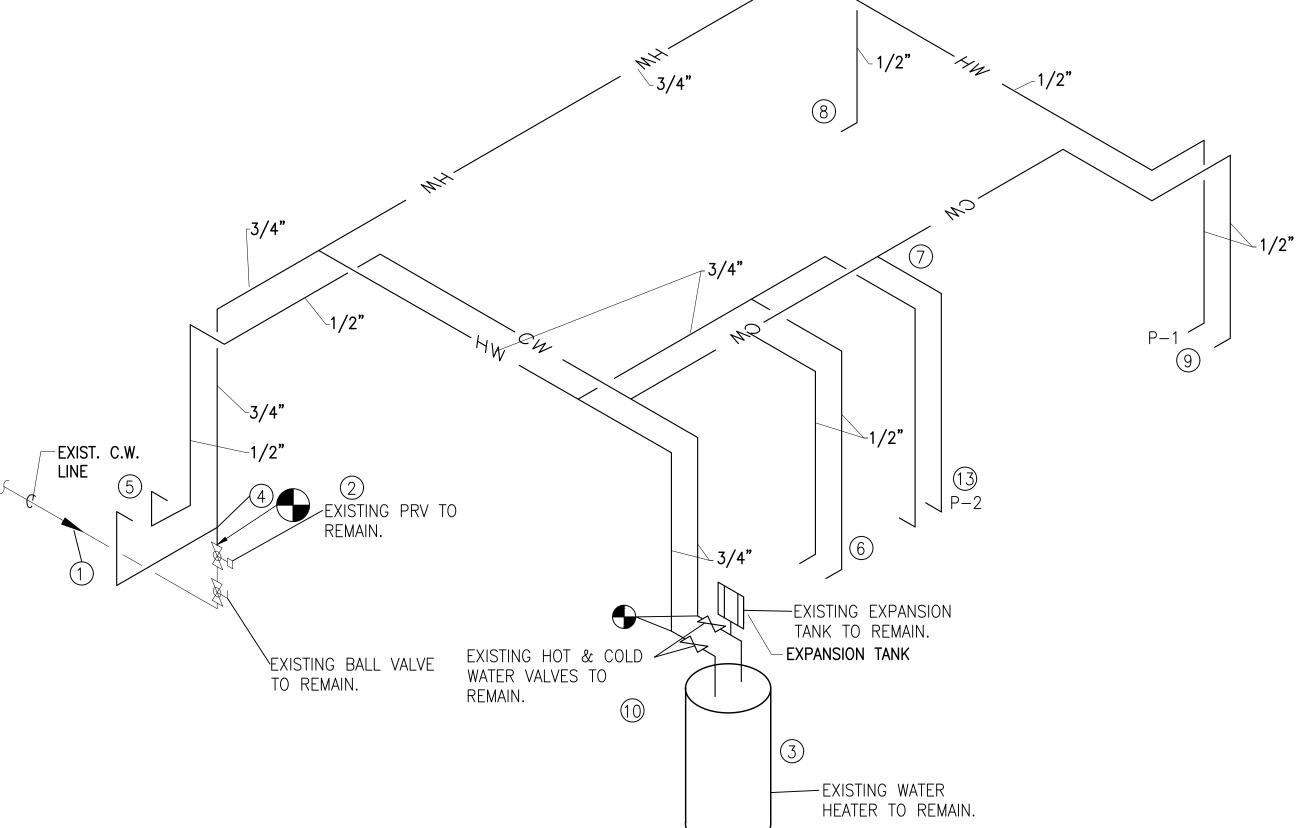

- 1. EXISTING ¾" COLD WATER ENTRANCE TO FIRST FLOOR TO REMAIN.
- 2. EXISTING BALL VALVE AND PRESSURE REDUCING VALVE TO REMAIN.
- 3. EXISTING WATER HEATER, EXPANSION TANK, BALL VALVES AND FLEXIBLE CONNECTORS TO
- 4. PROVIDE ½" x 4" BRASS NIPPLE IPS AT BOTH ENDS FROM DISCHARGE OF PRV TO TRANSITION TO
- 5. CONNECT ½' HOT AND COLD WATER TO EXISTING KITCHEN SINK.
- 6. CONNECT 1/2" HOT AND COLW WATER TO EXISTING WASHING MACHINE BOX.
- 7. CONNECT ½" HOT AND COLD WATER TO SHOWER. EXISTING SHOWER VALVE TO REMAIN. CONNECT TO EXISTING PIPING ABOVE CEILING OR BELOW FLOOR TO MINIMISE DAMAGE TO
- 8. CONNECT ½" COLD WATER TO WATER CLOSET.
- 9. CONNECT ½' HOT AND COLD WATER TO NEW LAVATORY. ADJUST EXISTING WASTE ROUGH-INS AS REQUIRED TO ACCEPT NEW FIXTURE.
- 10. CONNECT NEW ½" HOT AND COLD WATER TO EXISTING LINES SERVING WATER HEATER.
- 11. EXISTING ¾" COLD WATER ENTRANCE TO SECOND FLOOR TO REMAINTO REMAIN.
- 12. EXISTING ¾" COLD WATER TO SECOND FLOOR TO REMAIN.
- 13. PROVIDE NEW HAND HELD SHOWER.
- 14. EXISTING HOT AND COLD WATER LINES TO BE ABANDONED BELOW SLAB OR REMOVED IF ABOVE

BUILDING A UNIT PLANS -NEW & DEMO -WATER

18110

Sheet Number P-201-ACC 10-08-18

FIRST FLOOR ACCESSIBLE - WATER RISER DIAGRAM - BUILDING A SCALE: (OTHER SIDE MIRRORED)