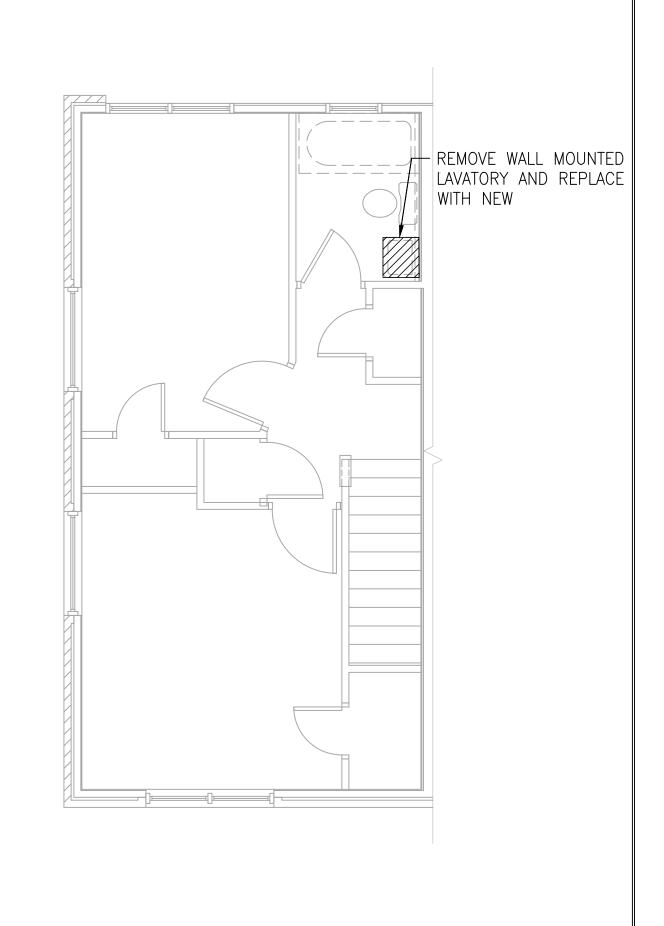

10/5/2018 1:47:56 PM

Montgomery Village\Cadd\DWG\180484-P202

K:\2018\180484 KCD

SECOND FLOOR PLAN - WATER DEMO - BUILDINGS B, C & D SCALE: 1/4" = 1'-0" 2BR - UNIT TYPE 2 (OTHER SIDE MIRRORED)

FIRST FLOOR PLAN - WATER NEW - BUILDINGS B, C & D (OTHER SIDE MIRRORED)