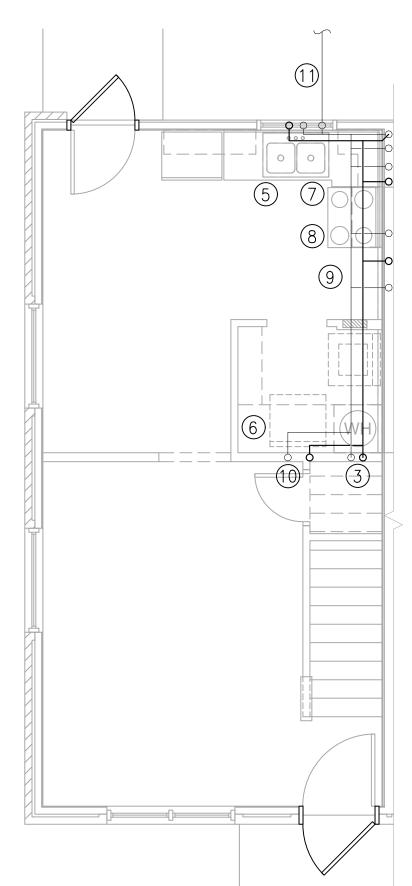

SECOND FLOOR PLAN - WATER NEW - BUILDINGS B, C & D SCALE: 1/4" = 1'-0" (OTHER SIDE MIRRORED)

NEW CONSTRUCTION KEYED NOTES

- 1. EXISTING ¾" COLD WATER ENTRANCE TO FIRST FLOOR TO REMAIN.
- 2. EXISTING BALL VALVE AND PRESSURE REDUCING VALVE TO REMAIN.
- 3. EXISTING WATER HEATER, EXPANSION TANK, BALL VALVES AND FLEXIBLE CONNECTORS TO REMAIN.
- 4. PROVIDE ½" x 4" BRASS NIPPLE IPS AT BOTH ENDS FROM DISCHARGE OF PRV TO TRANSITION TO PEX.
- 5. CONNECT ½' HOT AND COLD WATER TO EXISTING KITCHEN SINK.
- 6. CONNECT 1/2" HOT AND COLW WATER TO EXISTING WASHING MACHINE
- 7. CONNECT 1/2" HOT AND COLD WATER TO SHOWER. EXISTING SHOWER VALVE TO REMAIN. CONNECT TO EXISTING PIPING ABOVE CEILING OR BELOW FLOOR TO MINIMISE DAMAGE TO SHEETROCK.
- 8. CONNECT ½" COLD WATER TO WATER CLOSET.
- 9. CONNECT ½' HOT AND COLD WATER TO NEW LAVATORY. ADJUST EXISTING WASTE ROUGH-INS AS REQUIRED TO ACCEPT NEW FIXTURE.
- 10. CONNECT NEW ½" HOT AND COLD WATER TO EXISTING LINES SERVING WATER HEATER.
- 11. EXISTING 3/4" COLD WATER ENTRANCE TO SECOND FLOOR TO REMAINTO REMAIN.
- 12. EXISTING ¾" COLD WATER TO SECOND FLOOR TO REMAIN.
- 13. PROVIDE NEW HAND HELD SHOWER.
- 14. EXISTING HOT AND COLD WATER LINES TO BE ABANDONED BELOW SLAB OR REMOVED IF ABOVE SLAB.