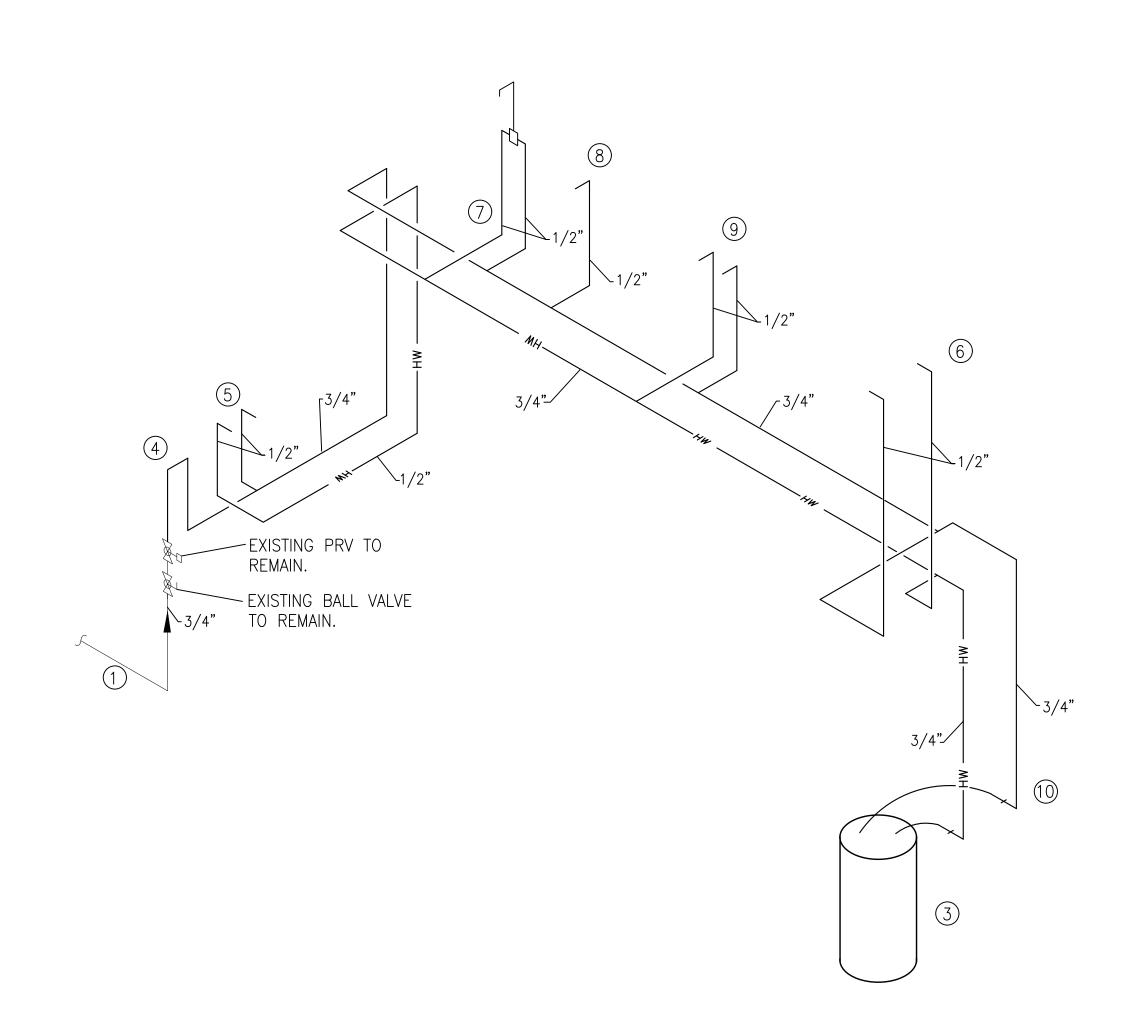

SECOND FLOOR PLAN - WATER NEW - BUILDINGS B, C & D SCALE: 1/4" = 1'-0" (OTHER SIDE MIRRORED)

NEW CONSTRUCTION KEYED NOTES

- 1. EXISTING ¾" COLD WATER ENTRANCE TO FIRST FLOOR TO REMAIN.
- 2. EXISTING BALL VALVE AND PRESSURE REDUCING VALVE TO REMAIN.
- 3. EXISTING WATER HEATER, EXPANSION TANK, BALL VALVES AND FLEXIBLE CONNECTORS TO REMAIN.
- 4. PROVIDE ½" x 4" BRASS NIPPLE IPS AT BOTH ENDS FROM DISCHARGE OF PRV TO TRANSITION TO PEX.
- 5. CONNECT ½' HOT AND COLD WATER TO EXISTING KITCHEN SINK.
- 6. CONNECT 1/2" HOT AND COLW WATER TO EXISTING WASHING MACHINE
- 7. CONNECT 1/2" HOT AND COLD WATER TO SHOWER. EXISTING SHOWER VALVE TO REMAIN. CONNECT TO EXISTING PIPING ABOVE CEILING OR BELOW FLOOR TO MINIMISE DAMAGE TO SHEETROCK.
- 8. CONNECT ½" COLD WATER TO WATER CLOSET.
- 9. CONNECT ½' HOT AND COLD WATER TO NEW LAVATORY. ADJUST EXISTING WASTE ROUGH-INS AS REQUIRED TO ACCEPT NEW FIXTURE.
- 10. CONNECT NEW ½" HOT AND COLD WATER TO EXISTING LINES SERVING WATER HEATER.
- 11. EXISTING 3/4" COLD WATER ENTRANCE TO SECOND FLOOR TO REMAINTO REMAIN.
- 12. EXISTING ¾" COLD WATER TO SECOND FLOOR TO REMAIN.
- 13. PROVIDE NEW HAND HELD SHOWER.
- 14. EXISTING HOT AND COLD WATER LINES TO BE ABANDONED BELOW SLAB OR REMOVED IF ABOVE SLAB.

1114 Clinch Ave., Suite 200 Knoxville, TN 37916

(865) 525-3488 ICT JOB No. 180484

WATER RISER DIAGRAM - BUILDINGS B, C & D SCALE: NTS (OTHER SIDE MIRRORED)

This drawing is the property of DESIGN INNOVATIONS ARCHITECTS INC. and is not to be reproduced or copied in whole or in part without authorization from DESIGN INNOVATIONS ARCHITECTS, INC.. It is to be used for the project and site specifically identified herein and is not to