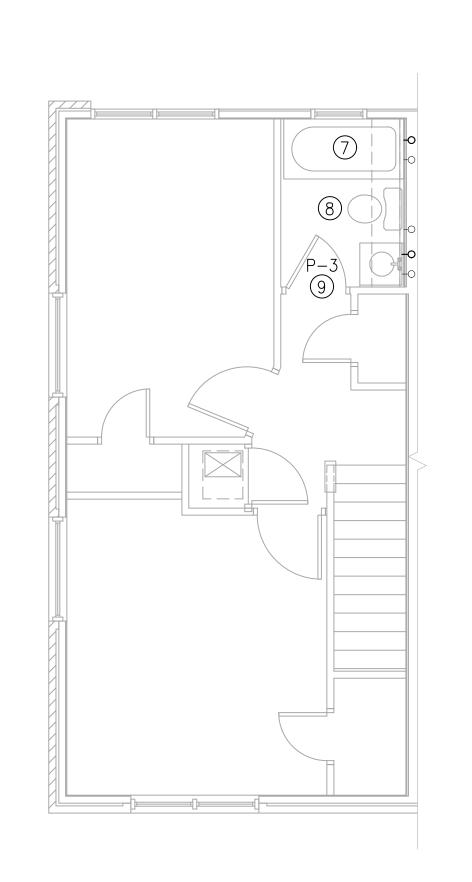

SECOND FLOOR PLAN - WATER NEW - BUILDINGS B, C & D SCALE: 1/4" = 1'-0" (OTHER SIDE MIRRORED)

NEW CONSTRUCTION KEYED NOTES

- 1. EXISTING ¾" COLD WATER ENTRANCE TO FIRST FLOOR TO REMAIN.
- 2. EXISTING BALL VALVE AND PRESSURE REDUCING VALVE TO REMAIN.
- 3. EXISTING WATER HEATER, EXPANSION TANK, BALL VALVES AND FLEXIBLE CONNECTORS TO REMAIN.
- 4. PROVIDE ½" x 4" BRASS NIPPLE IPS AT BOTH ENDS FROM DISCHARGE OF PRV TO TRANSITION TO PEX.
- 5. CONNECT ½' HOT AND COLD WATER TO EXISTING KITCHEN SINK.
- 6. CONNECT 1/2" HOT AND COLW WATER TO EXISTING WASHING MACHINE
- 7. CONNECT 1/2" HOT AND COLD WATER TO SHOWER. EXISTING SHOWER VALVE TO REMAIN. CONNECT TO EXISTING PIPING ABOVE CEILING OR BELOW FLOOR TO MINIMISE DAMAGE TO SHEETROCK.
- 8. CONNECT ½" COLD WATER TO WATER CLOSET.
- 9. CONNECT ½' HOT AND COLD WATER TO NEW LAVATORY. ADJUST EXISTING WASTE ROUGH-INS AS REQUIRED TO ACCEPT NEW FIXTURE.
- 10. CONNECT NEW ½" HOT AND COLD WATER TO EXISTING LINES SERVING WATER HEATER.
- 11. EXISTING 3/4" COLD WATER ENTRANCE TO SECOND FLOOR TO REMAINTO REMAIN.
- 12. EXISTING ¾" COLD WATER TO SECOND FLOOR TO REMAIN.
- 13. PROVIDE NEW HAND HELD SHOWER.
- 14. EXISTING HOT AND COLD WATER LINES TO BE ABANDONED BELOW SLAB OR REMOVED IF ABOVE SLAB.