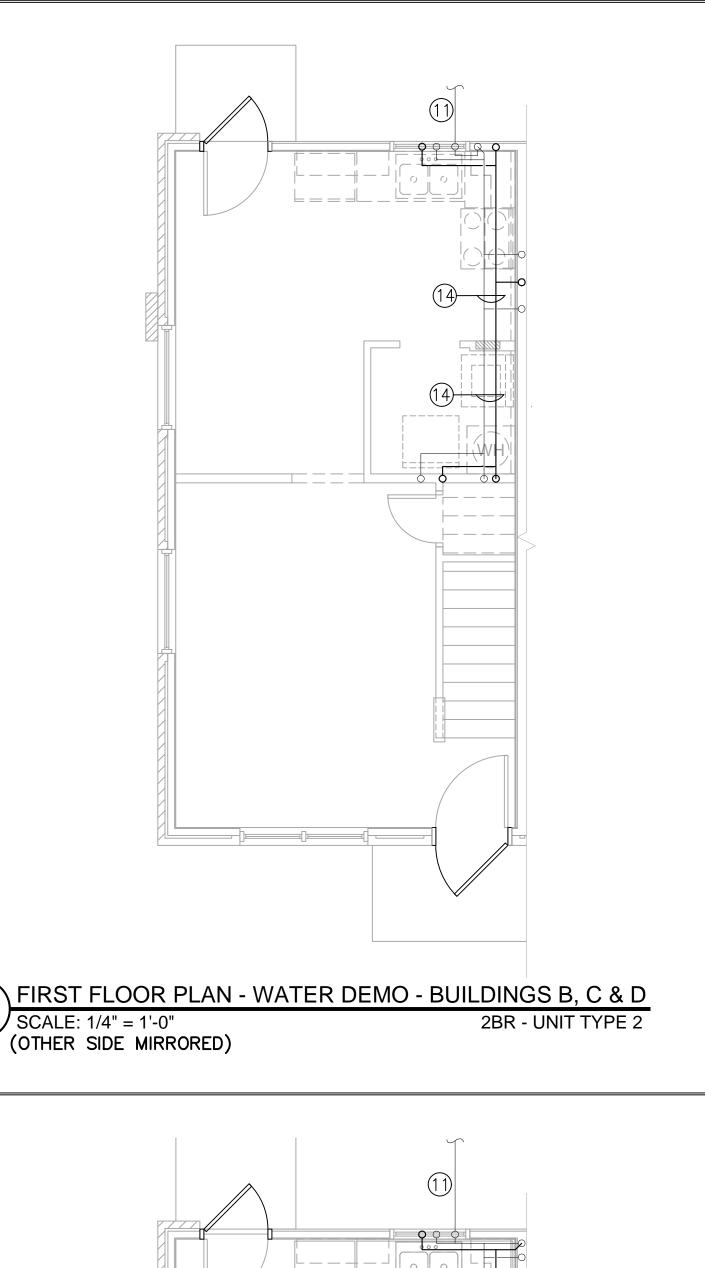

10/5/2018 1:47:56 PM

Montgomery Village\Cadd\DWG\180484-P202

K:\2018\180484 KCD

SECOND FLOOR PLAN - WATER DEMO - BUILDINGS B, C & D SCALE: 1/4" = 1'-0" 2BR - UNIT TYPE 2 (OTHER SIDE MIRRORED)

FIRST FLOOR PLAN - WATER NEW - BUILDINGS B, C & D (OTHER SIDE MIRRORED)