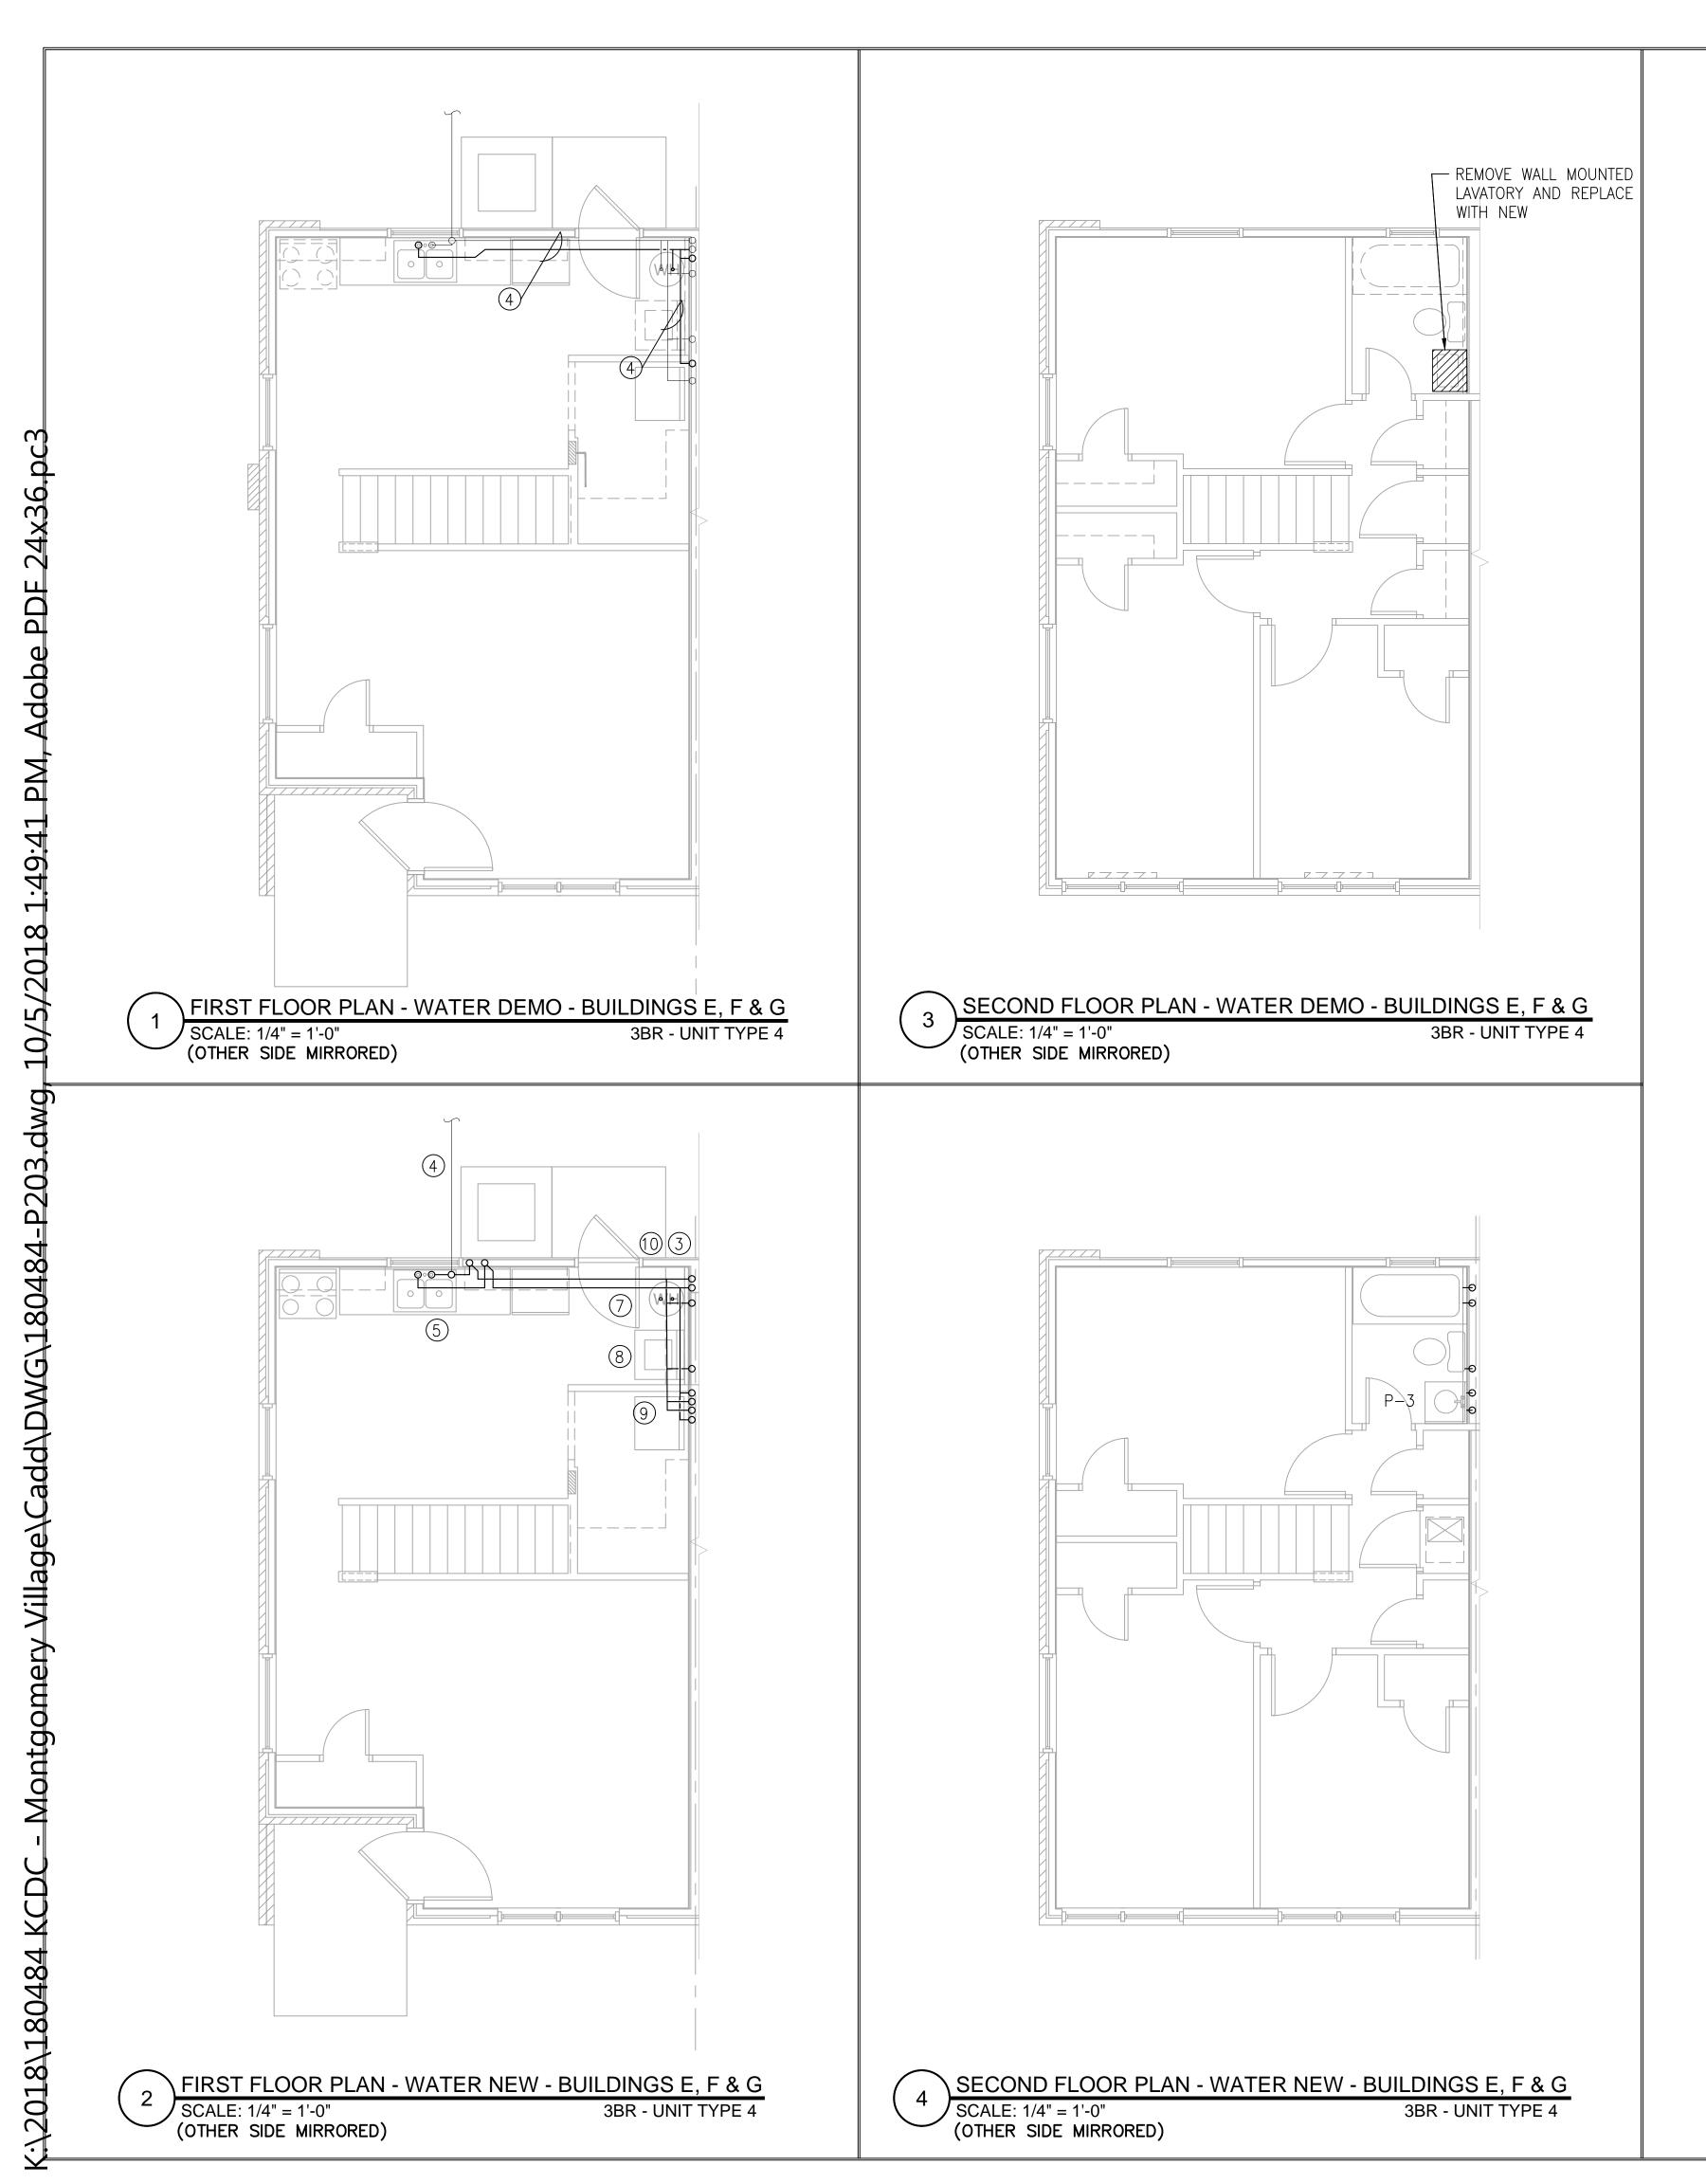

## NEW CONSTRUCTION KEYED NOTES

- 1. EXISTING <sup>3</sup>/<sub>4</sub>" COLD WATER ENTRANCE TO FIRST FLOOR TO REMAIN.
- 2. EXISTING BALL VALVE AND PRESSURE REDUCING VALVE TO REMAIN.
- 3. EXISTING WATER HEATER, EXPANSION TANK, BALL VALVES AND FLEXIBLE CONNECTORS TO REMAIN.
- 4. PROVIDE ½" x 4" BRASS NIPPLE IPS AT BOTH ENDS FROM DISCHARGE OF PRV TO TRANSITION TO PEX.
- 5. CONNECT ½' HOT AND COLD WATER TO EXISTING KITCHEN SINK.
- 6. CONNECT ½" HOT AND COLW WATER TO EXISTING WASHING MACHINE BOX.
- 7. CONNECT ½" HOT AND COLD WATER TO SHOWER. EXISTING SHOWER VALVE TO REMAIN. CONNECT TO EXISTING PIPING ABOVE CEILING OR BELOW FLOOR TO MINIMISE DAMAGE TO SHEETROCK.
- 8. CONNECT 1/2" COLD WATER TO WATER CLOSET.
- 9. CONNECT ½' HOT AND COLD WATER TO NEW LAVATORY. ADJUST EXISTING WASTE ROUGH-INS AS REQUIRED TO ACCEPT NEW FIXTURE.
- 10. CONNECT NEW 1/2" HOT AND COLD WATER TO EXISTING LINES SERVING WATER HEATER.
- 11. EXISTING ¾" COLD WATER ENTRANCE TO SECOND FLOOR TO REMAINTO REMAIN.
- 12. EXISTING ¾" COLD WATER TO SECOND FLOOR TO REMAIN.
- 13. PROVIDE NEW HAND HELD SHOWER.
- 14. EXISTING HOT AND COLD WATER LINES TO BE ABANDONED BELOW SLAB OR REMOVED IF ABOVE SLAB.