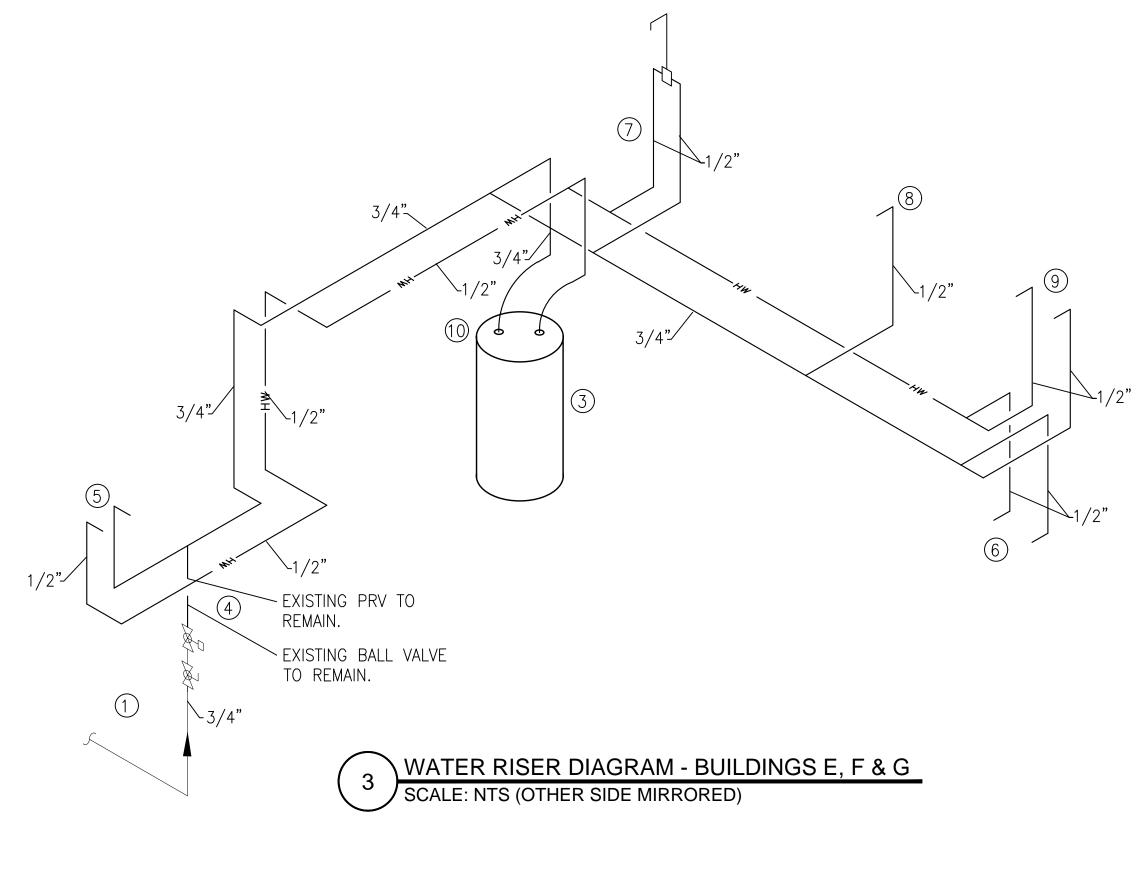

## NEW CONSTRUCTION KEYED NOTES

- 1. EXISTING <sup>3</sup>/<sub>4</sub>" COLD WATER ENTRANCE TO FIRST FLOOR TO REMAIN.
- 2. EXISTING BALL VALVE AND PRESSURE REDUCING VALVE TO REMAIN.
- 3. EXISTING WATER HEATER, EXPANSION TANK, BALL VALVES AND FLEXIBLE CONNECTORS TO REMAIN.
- 4. PROVIDE ½" x 4" BRASS NIPPLE IPS AT BOTH ENDS FROM DISCHARGE OF PRV TO TRANSITION TO PEX.
- 5. CONNECT ½' HOT AND COLD WATER TO EXISTING KITCHEN SINK.
- 6. CONNECT ½" HOT AND COLW WATER TO EXISTING WASHING MACHINE BOX.
- 7. CONNECT ½" HOT AND COLD WATER TO SHOWER. EXISTING SHOWER VALVE TO REMAIN. CONNECT TO EXISTING PIPING ABOVE CEILING OR BELOW FLOOR TO MINIMISE DAMAGE TO SHEETROCK.
- 8. CONNECT 1/2" COLD WATER TO WATER CLOSET.
- 9. CONNECT ½' HOT AND COLD WATER TO NEW LAVATORY. ADJUST EXISTING WASTE ROUGH-INS AS REQUIRED TO ACCEPT NEW FIXTURE.
- 10. CONNECT NEW 1/2" HOT AND COLD WATER TO EXISTING LINES SERVING WATER HEATER.
- 11. EXISTING ¾" COLD WATER ENTRANCE TO SECOND FLOOR TO REMAINTO REMAIN.
- 12. EXISTING ¾" COLD WATER TO SECOND FLOOR TO REMAIN.
- 13. PROVIDE NEW HAND HELD SHOWER.
- 14. EXISTING HOT AND COLD WATER LINES TO BE ABANDONED BELOW SLAB OR REMOVED IF ABOVE SLAB.