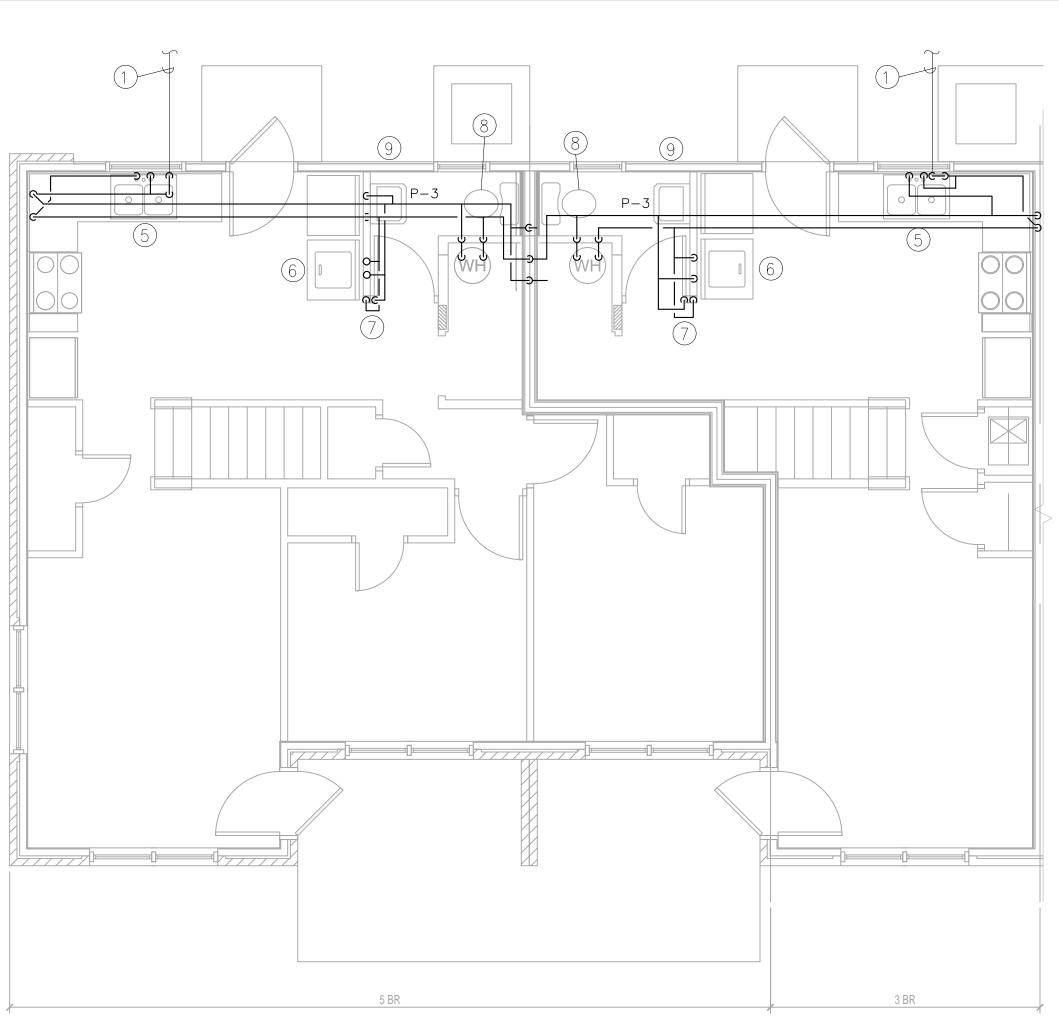

SECOND FLOOR PLAN - WATER DEMO - BUILDING J

SCALE: 1/4" = 1'-0"

FIRST FLOOR PLAN - WATER NEW - BUILDING J

NEW CONSTRUCTION KEYED NOTES

- 1. EXISTING ¾" COLD WATER ENTRANCE TO FIRST FLOOR TO REMAIN.
- 2. EXISTING BALL VALVE AND PRESSURE REDUCING VALVE TO REMAIN.
- 3. EXISTING WATER HEATER, EXPANSION TANK, BALL VALVES AND FLEXIBLE CONNECTORS TO REMAIN.
- 4. PROVIDE ½" x 4" BRASS NIPPLE IPS AT BOTH ENDS FROM DISCHARGE OF PRV TO TRANSITION TO PEX.
- 5. CONNECT ½' HOT AND COLD WATER TO EXISTING KITCHEN SINK.
- 6. CONNECT ½" HOT AND COLW WATER TO EXISTING WASHING MACHINE
- 7. CONNECT ½" HOT AND COLD WATER TO SHOWER. EXISTING SHOWER VALVE TO REMAIN. CONNECT TO EXISTING PIPING ABOVE CEILING OR BELOW FLOOR TO MINIMISE DAMAGE TO SHEETROCK.
- 8. CONNECT ½" COLD WATER TO WATER CLOSET.
- 9. CONNECT ½' HOT AND COLD WATER TO NEW LAVATORY. ADJUST EXISTING WASTE ROUGH-INS AS REQUIRED TO ACCEPT NEW FIXTURE.
- 10. CONNECT NEW 1/2" HOT AND COLD WATER TO EXISTING LINES SERVING WATER HEATER.
- 11. EXISTING ¾" COLD WATER ENTRANCE TO SECOND FLOOR TO REMAINTO REMAIN.
- 12. EXISTING ¾" COLD WATER TO SECOND FLOOR TO REMAIN.
- 13. PROVIDE NEW HAND HELD SHOWER.
- 14. EXISTING HOT AND COLD WATER LINES TO BE ABANDONED BELOW SLAB OR REMOVED IF ABOVE SLAB.