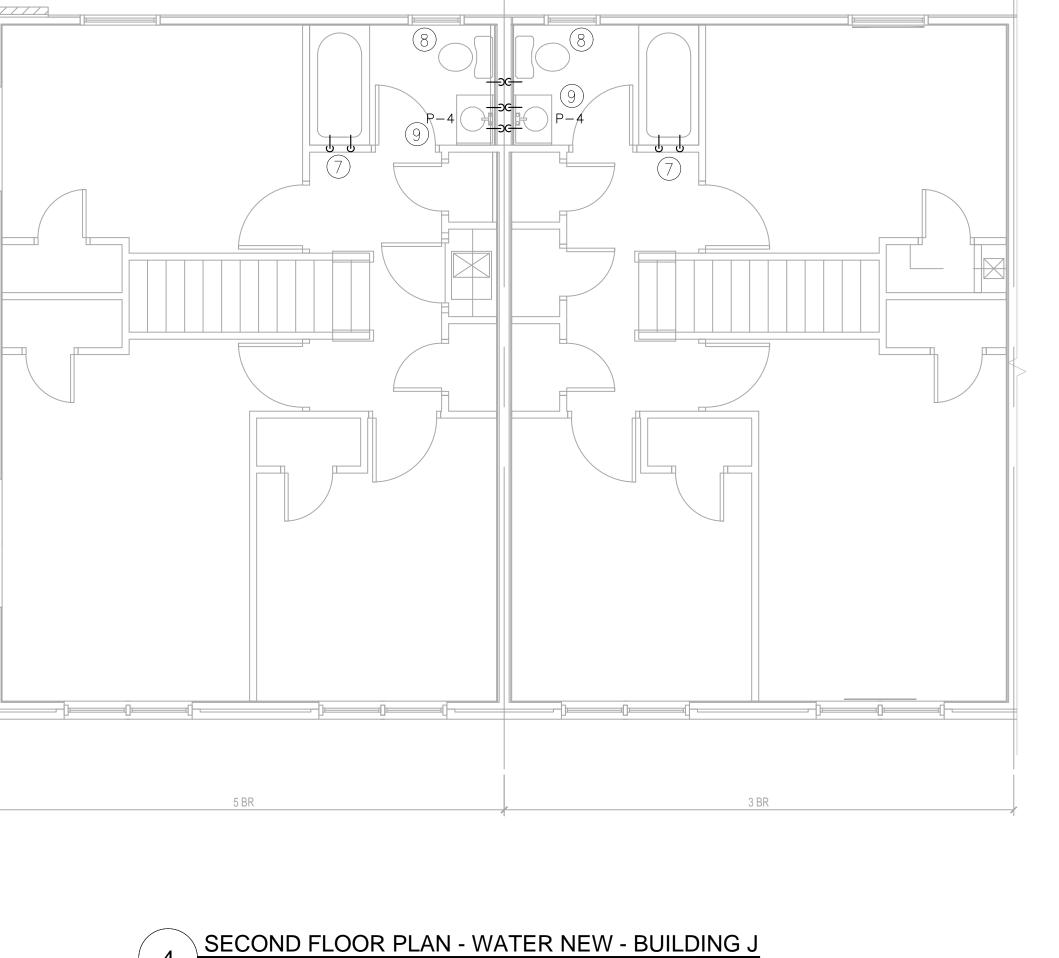

SECOND FLOOR PLAN - WATER DEMO - BUILDING J

SCALE: 1/4" = 1'-0"

FIRST FLOOR PLAN - WATER NEW - BUILDING J

NEW CONSTRUCTION KEYED NOTES

- 1. EXISTING ¾" COLD WATER ENTRANCE TO FIRST FLOOR TO REMAIN.
- 2. EXISTING BALL VALVE AND PRESSURE REDUCING VALVE TO REMAIN.
- 3. EXISTING WATER HEATER, EXPANSION TANK, BALL VALVES AND FLEXIBLE CONNECTORS TO REMAIN.
- 4. PROVIDE ½" x 4" BRASS NIPPLE IPS AT BOTH ENDS FROM DISCHARGE OF PRV TO TRANSITION TO PEX.
- 5. CONNECT ½' HOT AND COLD WATER TO EXISTING KITCHEN SINK.
- 6. CONNECT ½" HOT AND COLW WATER TO EXISTING WASHING MACHINE
- 7. CONNECT ½" HOT AND COLD WATER TO SHOWER. EXISTING SHOWER VALVE TO REMAIN. CONNECT TO EXISTING PIPING ABOVE CEILING OR BELOW FLOOR TO MINIMISE DAMAGE TO SHEETROCK.
- 8. CONNECT ½" COLD WATER TO WATER CLOSET.
- 9. CONNECT ½' HOT AND COLD WATER TO NEW LAVATORY. ADJUST EXISTING WASTE ROUGH-INS AS REQUIRED TO ACCEPT NEW FIXTURE.
- 10. CONNECT NEW 1/2" HOT AND COLD WATER TO EXISTING LINES SERVING WATER HEATER.
- 11. EXISTING ¾" COLD WATER ENTRANCE TO SECOND FLOOR TO REMAINTO REMAIN.
- 12. EXISTING ¾" COLD WATER TO SECOND FLOOR TO REMAIN.
- 13. PROVIDE NEW HAND HELD SHOWER.
- 14. EXISTING HOT AND COLD WATER LINES TO BE ABANDONED BELOW SLAB OR REMOVED IF ABOVE SLAB.