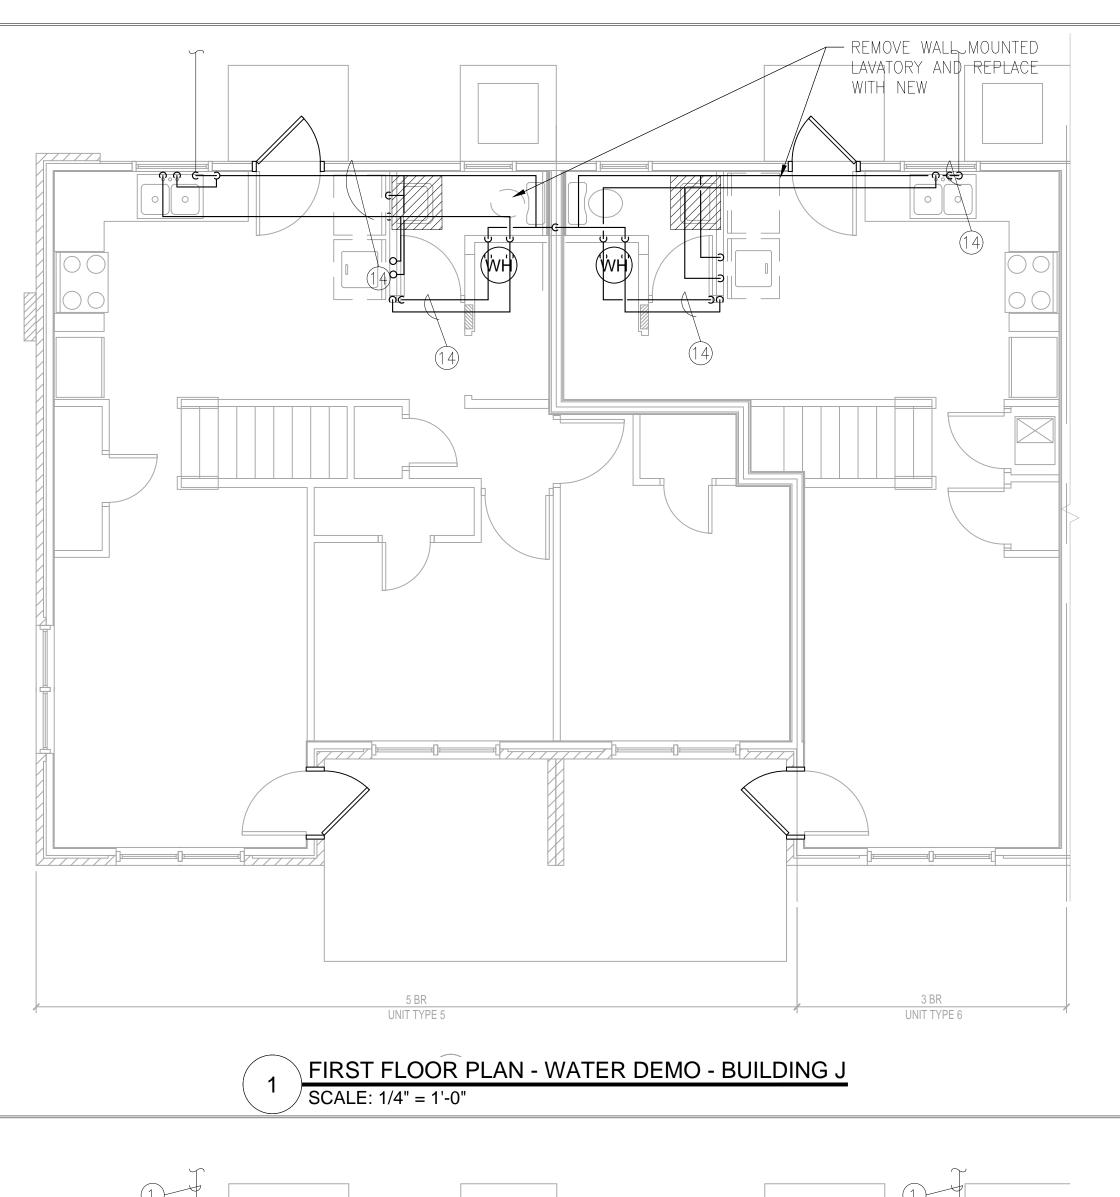

24x36.pc3

Adobe PDF

PM,

1:54:18

10/5/2018

Montgomery Village\Cadd\DWG\180484-P205.c

K:\2018\180484 KCDC

— REMOVE WALL MOUNTED LAVATORY AND REPLACE WITH NEW 00

SECOND FLOOR PLAN - WATER DEMO - BUILDING J

SCALE: 1/4" = 1'-0"

FIRST FLOOR PLAN - WATER NEW - BUILDING J

NEW CONSTRUCTION KEYED NOTES

- 1. EXISTING ¾" COLD WATER ENTRANCE TO FIRST FLOOR TO REMAIN.
- 2. EXISTING BALL VALVE AND PRESSURE REDUCING VALVE TO REMAIN.
- 3. EXISTING WATER HEATER, EXPANSION TANK, BALL VALVES AND FLEXIBLE CONNECTORS TO REMAIN.
- 4. PROVIDE ½" x 4" BRASS NIPPLE IPS AT BOTH ENDS FROM DISCHARGE OF PRV TO TRANSITION TO PEX.
- 5. CONNECT ½' HOT AND COLD WATER TO EXISTING KITCHEN SINK.
- 6. CONNECT ½" HOT AND COLW WATER TO EXISTING WASHING MACHINE
- 7. CONNECT ½" HOT AND COLD WATER TO SHOWER. EXISTING SHOWER VALVE TO REMAIN. CONNECT TO EXISTING PIPING ABOVE CEILING OR BELOW FLOOR TO MINIMISE DAMAGE TO SHEETROCK.
- 8. CONNECT ½" COLD WATER TO WATER CLOSET.
- 9. CONNECT ½' HOT AND COLD WATER TO NEW LAVATORY. ADJUST EXISTING WASTE ROUGH-INS AS REQUIRED TO ACCEPT NEW FIXTURE.
- 10. CONNECT NEW 1/2" HOT AND COLD WATER TO EXISTING LINES SERVING WATER HEATER.
- 11. EXISTING ¾" COLD WATER ENTRANCE TO SECOND FLOOR TO REMAINTO REMAIN.
- 12. EXISTING ¾" COLD WATER TO SECOND FLOOR TO REMAIN.
- 13. PROVIDE NEW HAND HELD SHOWER.
- 14. EXISTING HOT AND COLD WATER LINES TO BE ABANDONED BELOW SLAB OR REMOVED IF ABOVE SLAB.