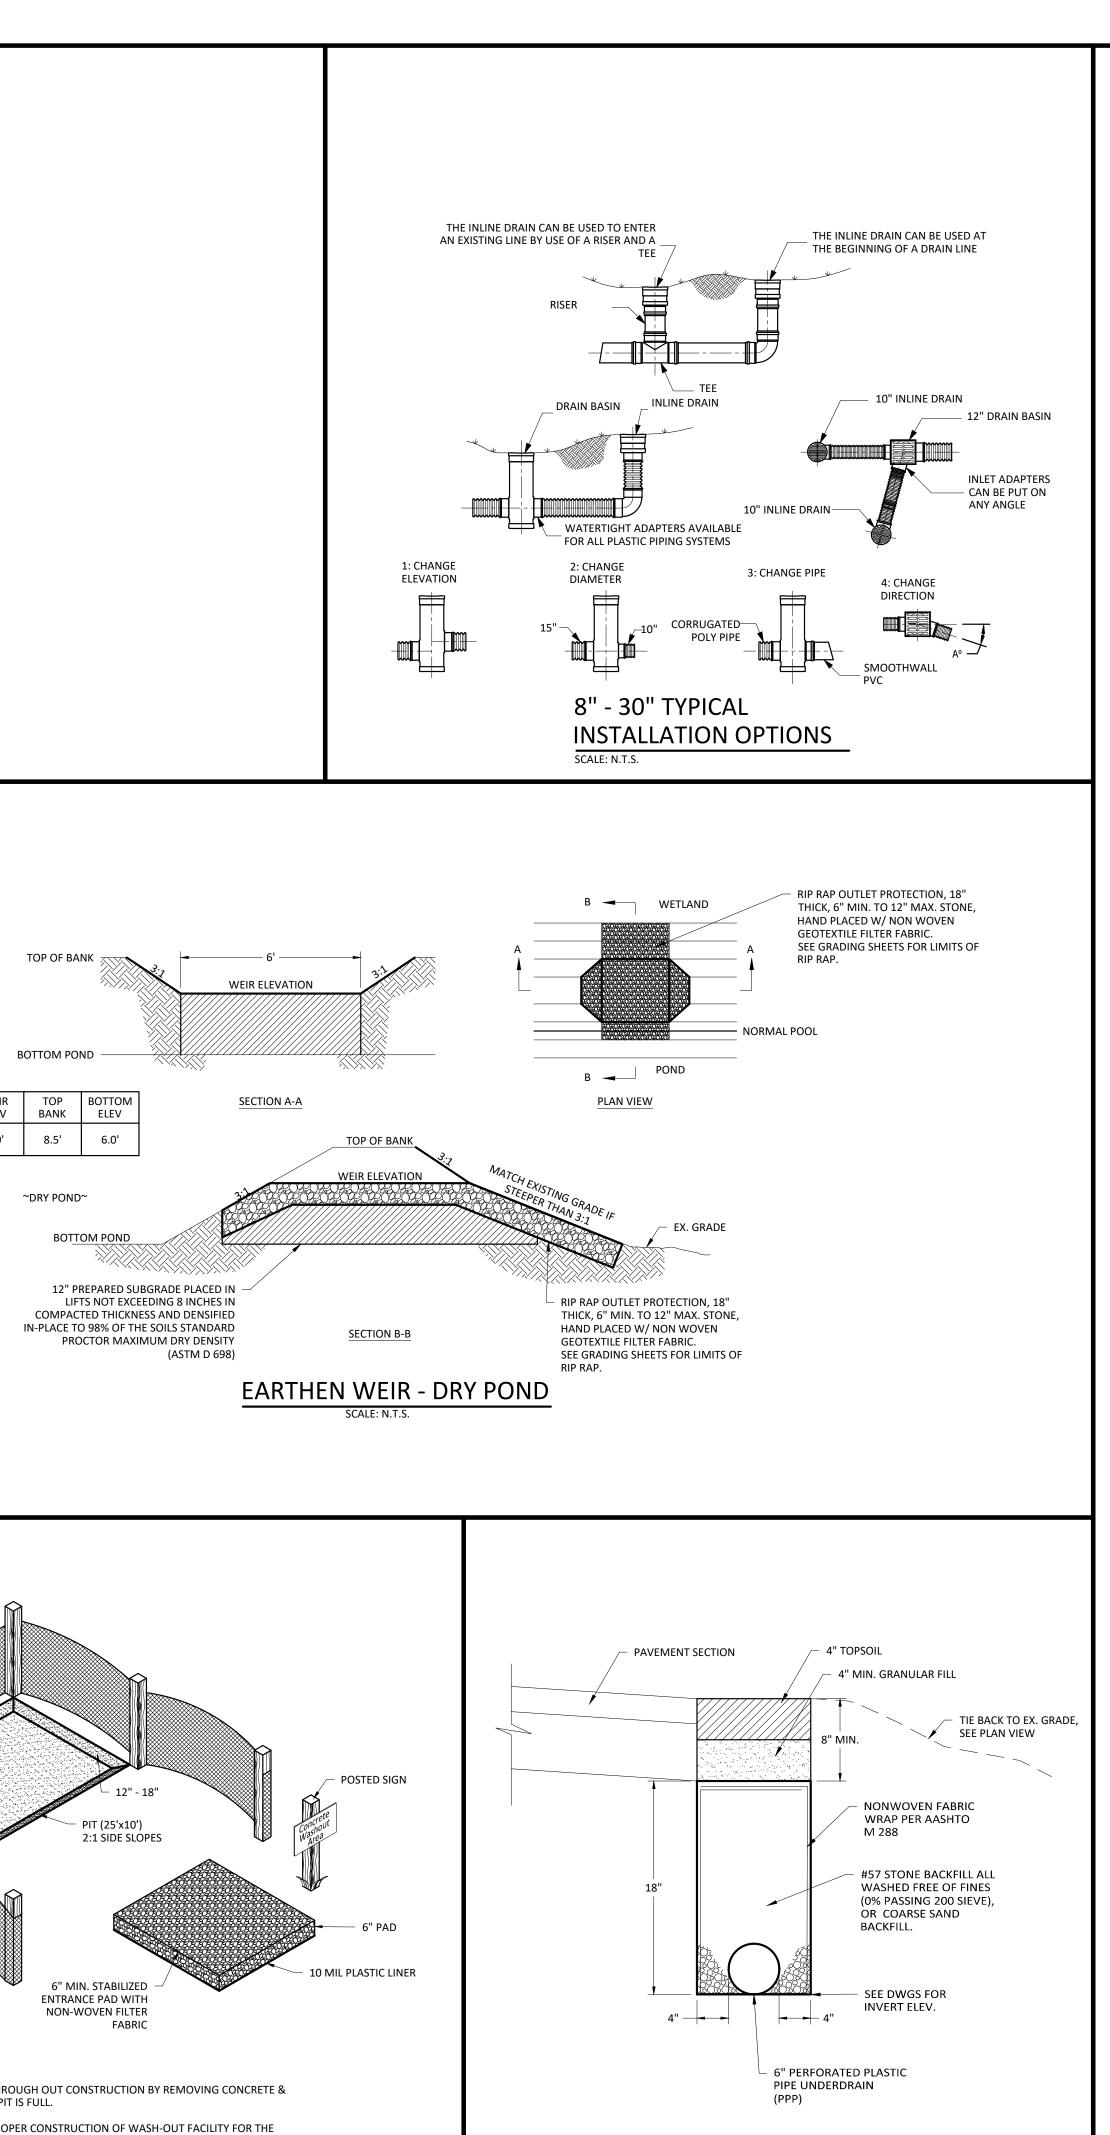

| F                                        |                                                                               |                                                                                                                                                                                                                                |
|------------------------------------------|-------------------------------------------------------------------------------|--------------------------------------------------------------------------------------------------------------------------------------------------------------------------------------------------------------------------------|
|                                          |                                                                               |                                                                                                                                                                                                                                |
|                                          |                                                                               |                                                                                                                                                                                                                                |
| -W-DUC.C/B                               | I                                                                             | POND ID     WEIR<br>ELEV       Dry Pond     8.0'                                                                                                                                                                               |
| PLOI SCALE: 1 = 1 PCP. FILE: NEW-DDC.CIB | 01F - OVERALL 8222.dwg. 5, 4/5/2024 10:07:21 Am, ARCH expand D (36.00 x 24.00 |                                                                                                                                                                                                                                |
|                                          | 05/offices/MB-DDC/CAD/plans/18/18101E - Belin United Methodist\EfWORK/rev-181 | NOTE:<br>CONTRACTOR TO MAINTAIN THROP<br>DURATION OF THE PROJECT.<br>CONTRACTOR MAINTAIN PROPER<br>CONTRACTOR TO MAINTAIN PROPER<br>CONTRACTOR TO MAINTAIN PROPER<br>CONTRACTOR TO MAINTAIN PROPER<br>DURATION OF THE PROJECT. |
|                                          |                                                                               | CWA CONCR<br>SCALE: N.T.S.                                                                                                                                                                                                     |

TYPICAL ROADWAY UNDERDRAINS SCALE: N.T.S.

SITE IF NEEDED.

RETE WASHOUT AREA