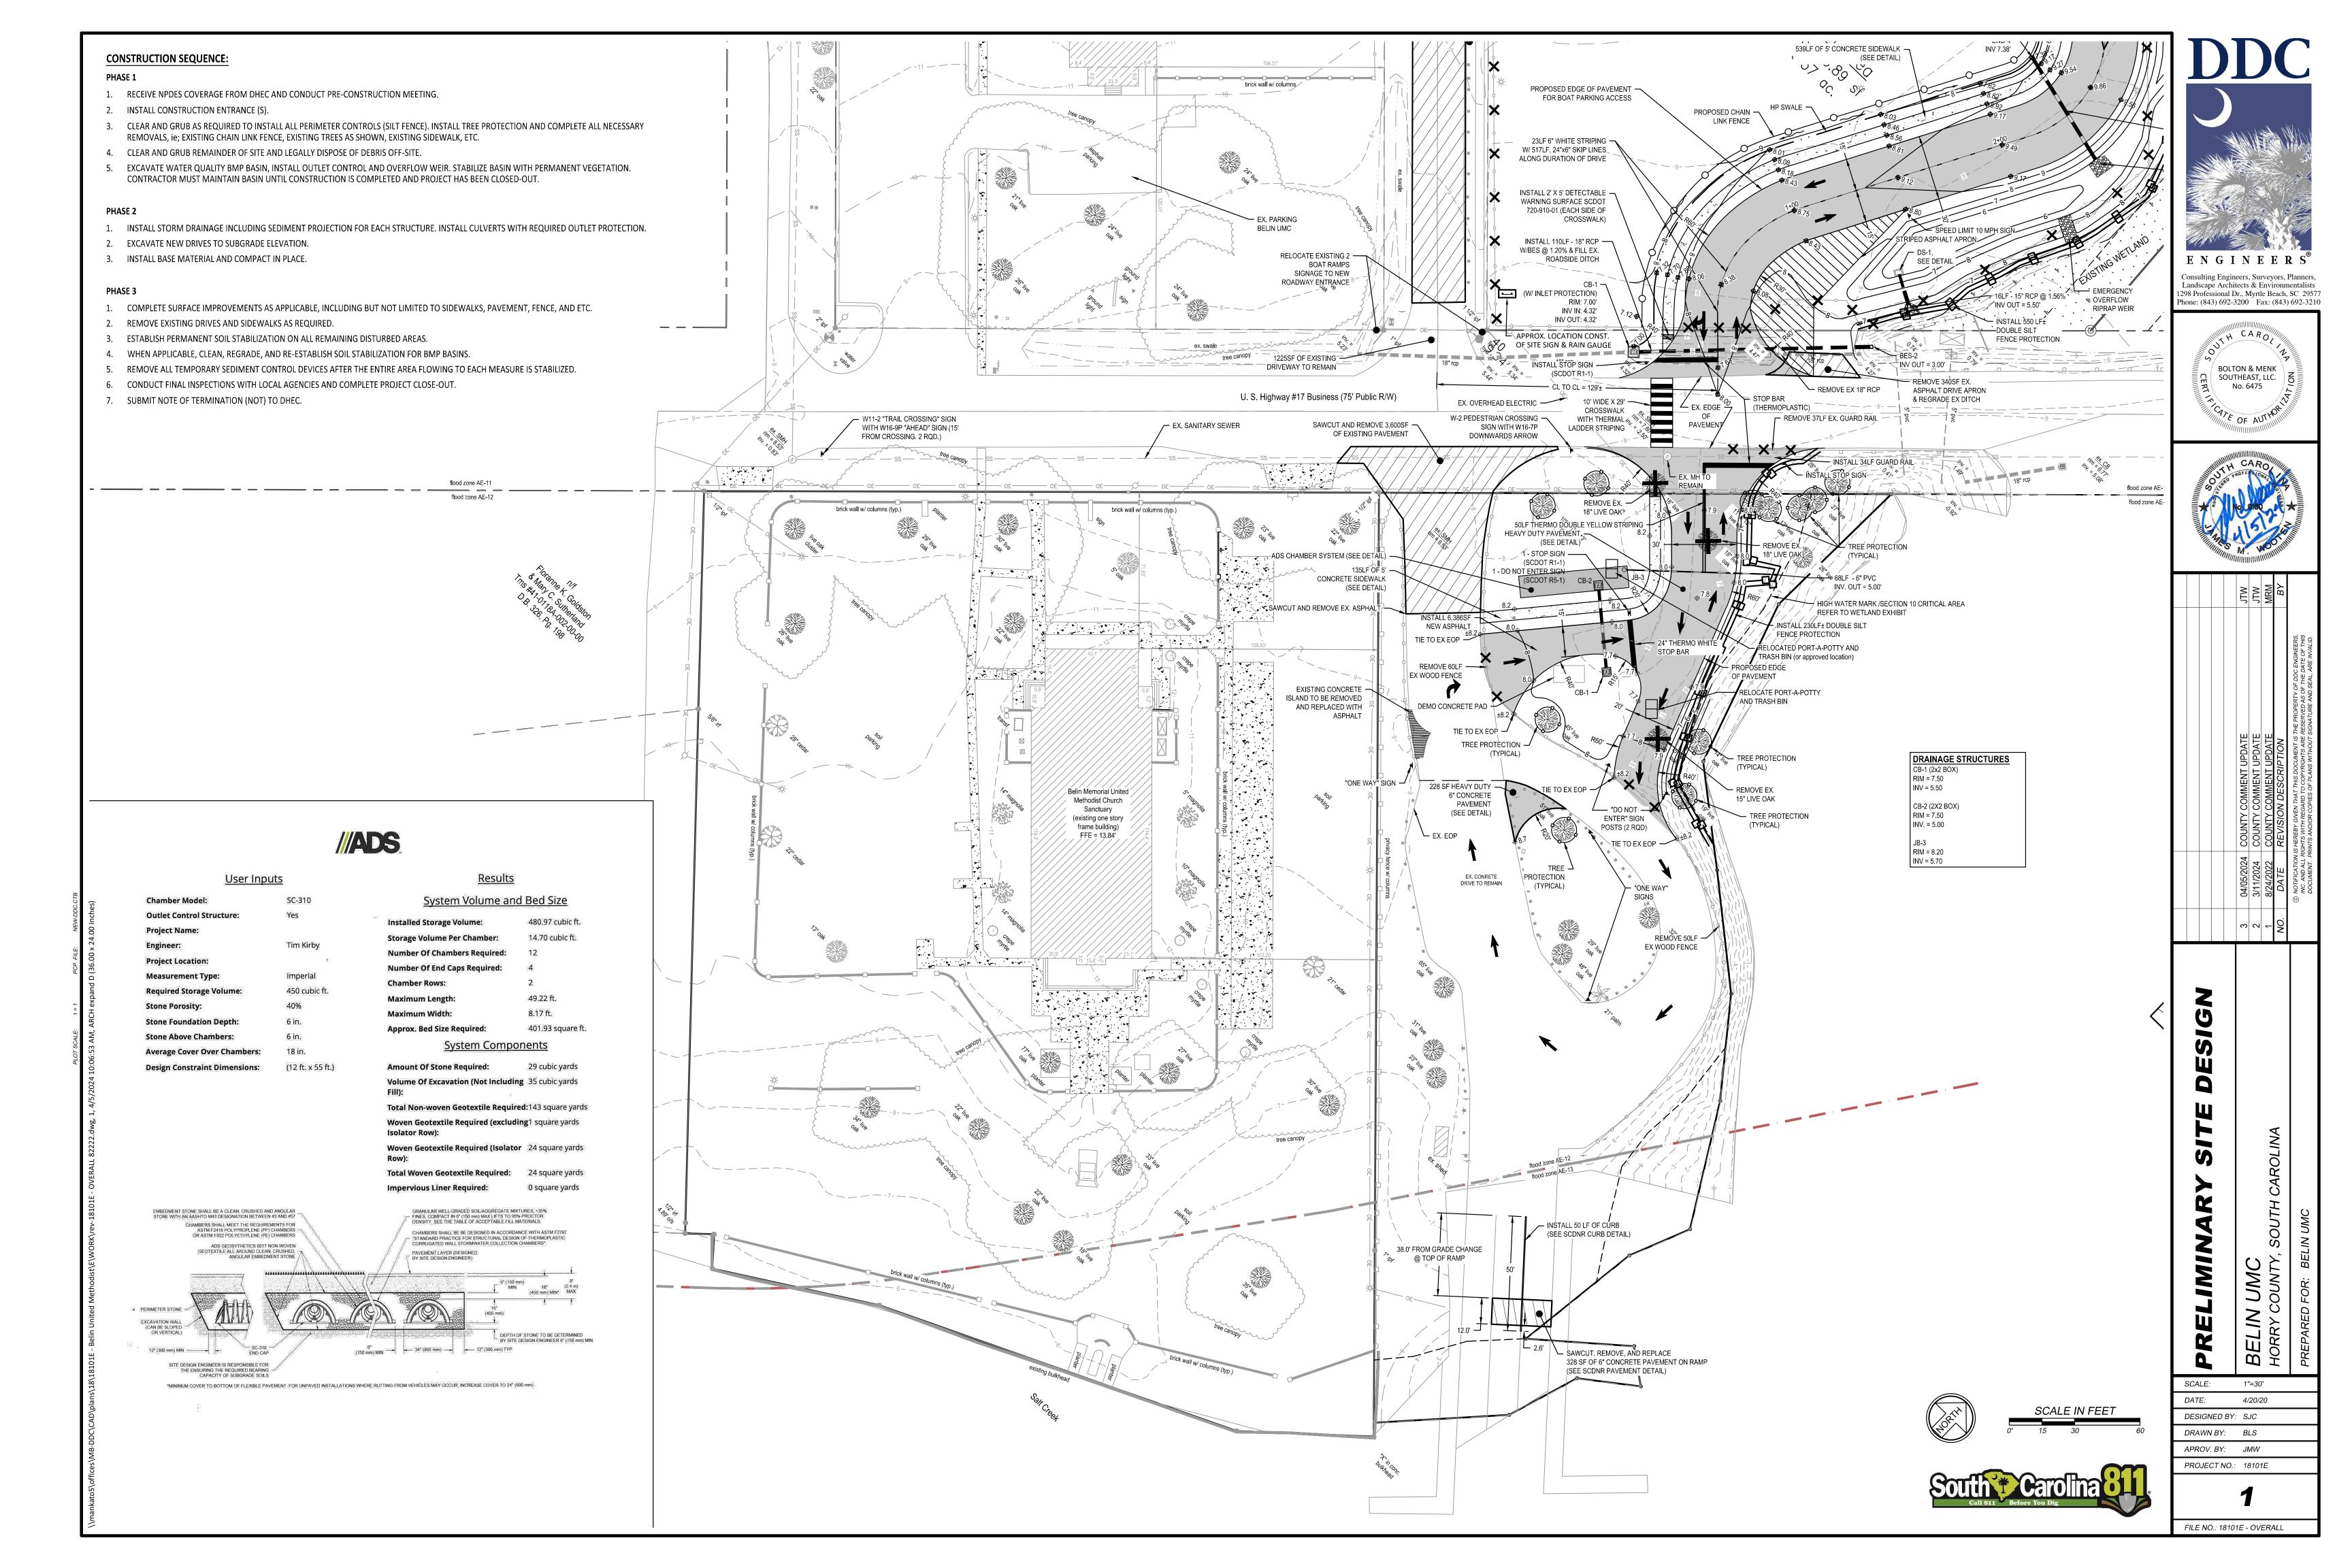

- 2. ANY WORK PERFORMED BEFORE THE PRECONSTRUCTION MEETING WILL HAVE TAKEN PLACE WITHOUT SCDO KNOWLEDGE, OVERSIGHT, AND CONSENT AND SHALL BE SUBJECT TO REMOVAL BY THE APPLICANT AND/OR A THE APPLICANT'S EXPENSE.
- 3. ANY REVISIONS TO THIS APPROVED PLAN SET MUST HAVE PRIOR, WRITTEN APPROVAL FROM SCDOT OR ARE SUBJECT TO REMOVAL AT THE APPLICANT'S EXPENSE.
- 4. THE CONSTRUCTION ENTRANCE MUST BE ESTABLISHED AT THE LOCATION DESIGNATED IN THIS PLAN SET AND ACCORDING TO SCDOT TYPICAL 815-505-00. NO ADDITIONAL ENTRANCES OR LOCATIONS OTHER THAN SHOW THIS PLAN SET ARE ALLOWED WITHOUT WRITTEN NOTICE FROM SCDOT. APPROVED CONSTRUCTION ENTRAN SHALL BE INSTALLED PROPERLY AND SHALL BE MAINTAINED AT ALL TIMES. KEEP ROADWAY PROTECTED AND SWEPT OFF AT ALL TIMES. ANY ADDITIONAL, EXISTING DRIVEWAYS OR CONSTRUCTION ENTRANCES, IF ANY, BE REMOVED FROM SCDOT RIGHT OF WAY AT NO EXPENSE TO SCDOT.
- 5. NO DEWATERING ACTIVITIES SHALL BE PERFORMED WITHIN SCDOT R/W OR BRING FORTH WATER TO THE SCD RIGHT OF WAY BY DIRECT OR INDIRECT METHODS.
- 6. POST DEVELOPMENT STORMWATER FLOWS TO THE SCDOT R/W CANNOT EXCEED PREDEVELOPMENT FLOW R AT ANY TIME FOR ANY REASON.
- 7. THE APPLICANT IS SOLELY RESPONSIBLE FOR REPAIRS OF ANY AND ALL DAMAGE TO THE TRAVEL WAY DUE TO ANY WORK ALONG THE FRONTAGE OF THIS SITE, AT NO EXPENSE TO SCDOT AND ALL REPAIRS MUST MEET CURRENT SCDOT STANDARDS.
- 8. ANY DAMAGE TO THE TRAVEL LANE WILL REQUIRE A FULL DEPTH ASPHALT PATCH AND TOTAL ROADWAY (ALI ADJACENT TRAVEL LANES) ASPHALT OVERLAY. PATCHES LARGER THAN A FEW SQUARE FEET OR EXTENDING 1 FOOT INTO THE TRAVEL LANE SHALL REQUIRE AN OVERLAY OF THE ENTIRE WIDTH OF THE EXISTING TRAVEL WAY FOR 50 FEET BEYOND EACH SIDE OF THE FULL DEPTH PATCH. ALL OF THIS WORK WILL BE SOLELY AT THE EXPENSE OF THE APPLICANT AND MUST MEET CURRENT SCDOT STANDARDS.
- 9. BEFORE INSTALLATION OF ANY NEW DRIVEWAY, THE EXISTING TRAVEL EDGE MUST BE SAW CUT TO PROVIDE STRAIGHT AND UNIFORM EDGE ALONG THE MOUTH OF THE PROPOSED DRIVEWAY. CARE MUST BE TAKEN TO NOT TO DAMAGE THE EDGE ONCE CUT. ANY DAMAGE TO THE TRAVEL LANE MUST BE REPAIRED AT THE APPLICANT'S EXPENSE.
- 10. PAVEMENT SECTION IN THE SCDOT R/W SHALL BE, AT A MINIMUM:
- a. 6 INCHES OF COMPACTED GABC
- b. 4 INCHES OF COMPACTED TYPE B BINDER COURSE HOT MIX ASPHALT
- c. 2 INCHES OF COMPACTED TYPE B SURFACE COURSE HOT MIX ASPHALT
- SEE SCDOT STANDARD SPECIFICATIONS FOR HIGHWAY CONSTRUCTION FOR SURFACE COURSE HOT MIX ASPHALT INSTALLATION TIME AND TEMPERATURE RESTRICTIONS AND THERMO PLASTIC TIME AND TEMPERATURE RESTRICTIONS.
- NO REINFORCEMENT WIRE, REBAR, OR METAL OF ANY KIND IS PERMITTED
- 11. DRIVEWAY LANES SHALL BE A MINIMUM OF 12 FEET IN WIDTH MEASURED FROM EDGE TO EDGE OF ASPHALT.
- 12. DRIVEWAY RADII SHALL BE 30 FEET. (UNLESS NOTED OTHERWISE ON THE SCDOT APPROVED PLANS.)
- 13. PAVEMENT MARKINGS SHALL BE THERMOPLASTIC WITH REFLECTIVE BEADS PER SECTION 627 OF THE SCO STANDARD SPECIFICATIONS:
- a. ALL WHITE MARKINGS SHALL BE 125 MIL MINIMUM THICKNESS
- b. ALL YELLOW MARKINGS SHALL BE 90 MIL MINIMUM THICKNESS
- 14. ALL PERMANENT SIGNAGE SHALL BE INSTALLED ON BREAKAWAY POSTS PER SCDOT STANDARD DRAWING 651-110-00 AND SHALL HAVE A 7 VERTICAL FOOT CLEARANCE FROM THE GROUND TO THE BOTTOM OF THE S
- 15. DRIVEWAYS SHALL BE CONSTRUCTED TO HAVE A MINIMUM OF A 2 FOOT GRASSED SHOULDER ON EACH S OF THE DRIVEWAY THROAT.
- 16. DITCH SLOPES SHALL BE NO STEEPER THAN 3H:1V.

P3

- 17. ALL DRIVEWAY CULVERTS SHALL BE INSTALLED AND SEALED ACCORDING TO SCDOT TYPICAL 714-205-01 DETAIL 4 AND 5 WITH AN AASHTO M 315 RUBBER GASKET SEAL, ON PROPER GRADE TO ALLOW FOR POSITIVE STORM WATER FLOW WITHIN THE PIPE AND TO/FROM ADJACENT PIPES/CROSS LINES.
- 18. ALL CULVERTS INSIDE OF THE SCDOT R/W ARE TO BE INSTALLED WITH BEVELED ENDS PER SCDOT STANDA DRAWING 719-610-00 AND SEALED PER SCDOT STANDARD DRAWING 714-205-01 AND CANNOT BE COVERED UNTIL AFTER AN INSPECTION BY THE SCDOT INSPECTOR ASSIGNED TO THE PROJECT AT THE REQUIRED SCDOT PRECONSTRUCTION MEETING.
- 19. LANE CLOSURES ARE REQUIRED FOR ALL WORK WITHIN ONE FOOT OF THE TRAVEL WAY. SEE SCDOT LOCA MAINTENANCE WORK RESTRICTIONS FOR ADDITIONAL INFORMATION.
- 20. SHOULDER CLOSURES ARE REQUIRED FOR ALL WORK IN THE SCDOT R/W BEYOND ONE FOOT FROM THE TRAVEL WAY.
- 21. IT IS THE RESPONSIBILITY OF THE CONTRACTOR TO SCHEDULE ALL REQUIRED INSPECTIONS IN ADVANCE. WORK REQUIRING INSPECTION IS PERFORMED WITHOUT PRIOR NOTICE BEING GIVEN TO SCDOT, THAT INSTALLATION SHALL BE SUBJECT TO REMOVAL AT THE APPLICANT'S EXPENSE. SEVERAL MEANS OF CONTACT BE GIVEN AT THE PRECONSTRUCTION MEETING. FAILURE TO OBTAIN CONTACT IS NOT AN APPROVAL TO PROC WITH ANY WORK.
- 22. NO VEGETATION INSTALLED ON PRIVATE PROPERTY SHALL BLOCK THE SCDOT SIGHT TRIANGES OR SIGHT DISTANCES FOR MOTORISTS INGRESS OR EGRESSING FROM APPROVED DRIVEWAYS AND OR ROADWAY INTERSECTIONS. THE PROPERTY OWNER SHALL BE RESPONSIBLE FOR KEEPING OFFSITE LANDSCAPINGS PROPE MAINTAINTED TO IMPROVE ALL SIGHT DISTANCES. THE PROPERTY OWNER SHALL ALSO BE RESPONSIBLE FOR REPAIR OF ANY DAMAGES TO SIDEWALK, DRIVEWAY OR ROADWAY, UTILITY, DRAINAGE OR OTHER STRUCTURE DAMAGED DUE TO THE INSTALLATION OR EXISTENCE OF OFFSITE LANDSCAPING.
- 23. THE DEPARTMENT SHALL NOT BE RESPONSIBLE FOR DAMAGE TO ANY UTILITY STRUCTURES LOCATED WIT THE RIGHT-OF-WAY AS A RESULT OF ROUTINE HIGHWAY MAINTENANCE OPERATIONS. THESE STRUCTURES INCLUDE BUT ARE NOT LIMITED TO ARV, METERS, VALVES, MANHOLES, ALL TYPE OF PEDESTALS AND UTILITY LINES (OVERHEAD AND/OR UNDERGROUND). THE APPLICANT SHOULD USE MECHANICAL MOWERS TO CUT AROUND THESE TYPE STRUCTURES TO INCREASE VISIBILITY FOR HIGHWAY MAINTENANCE WORKERS.