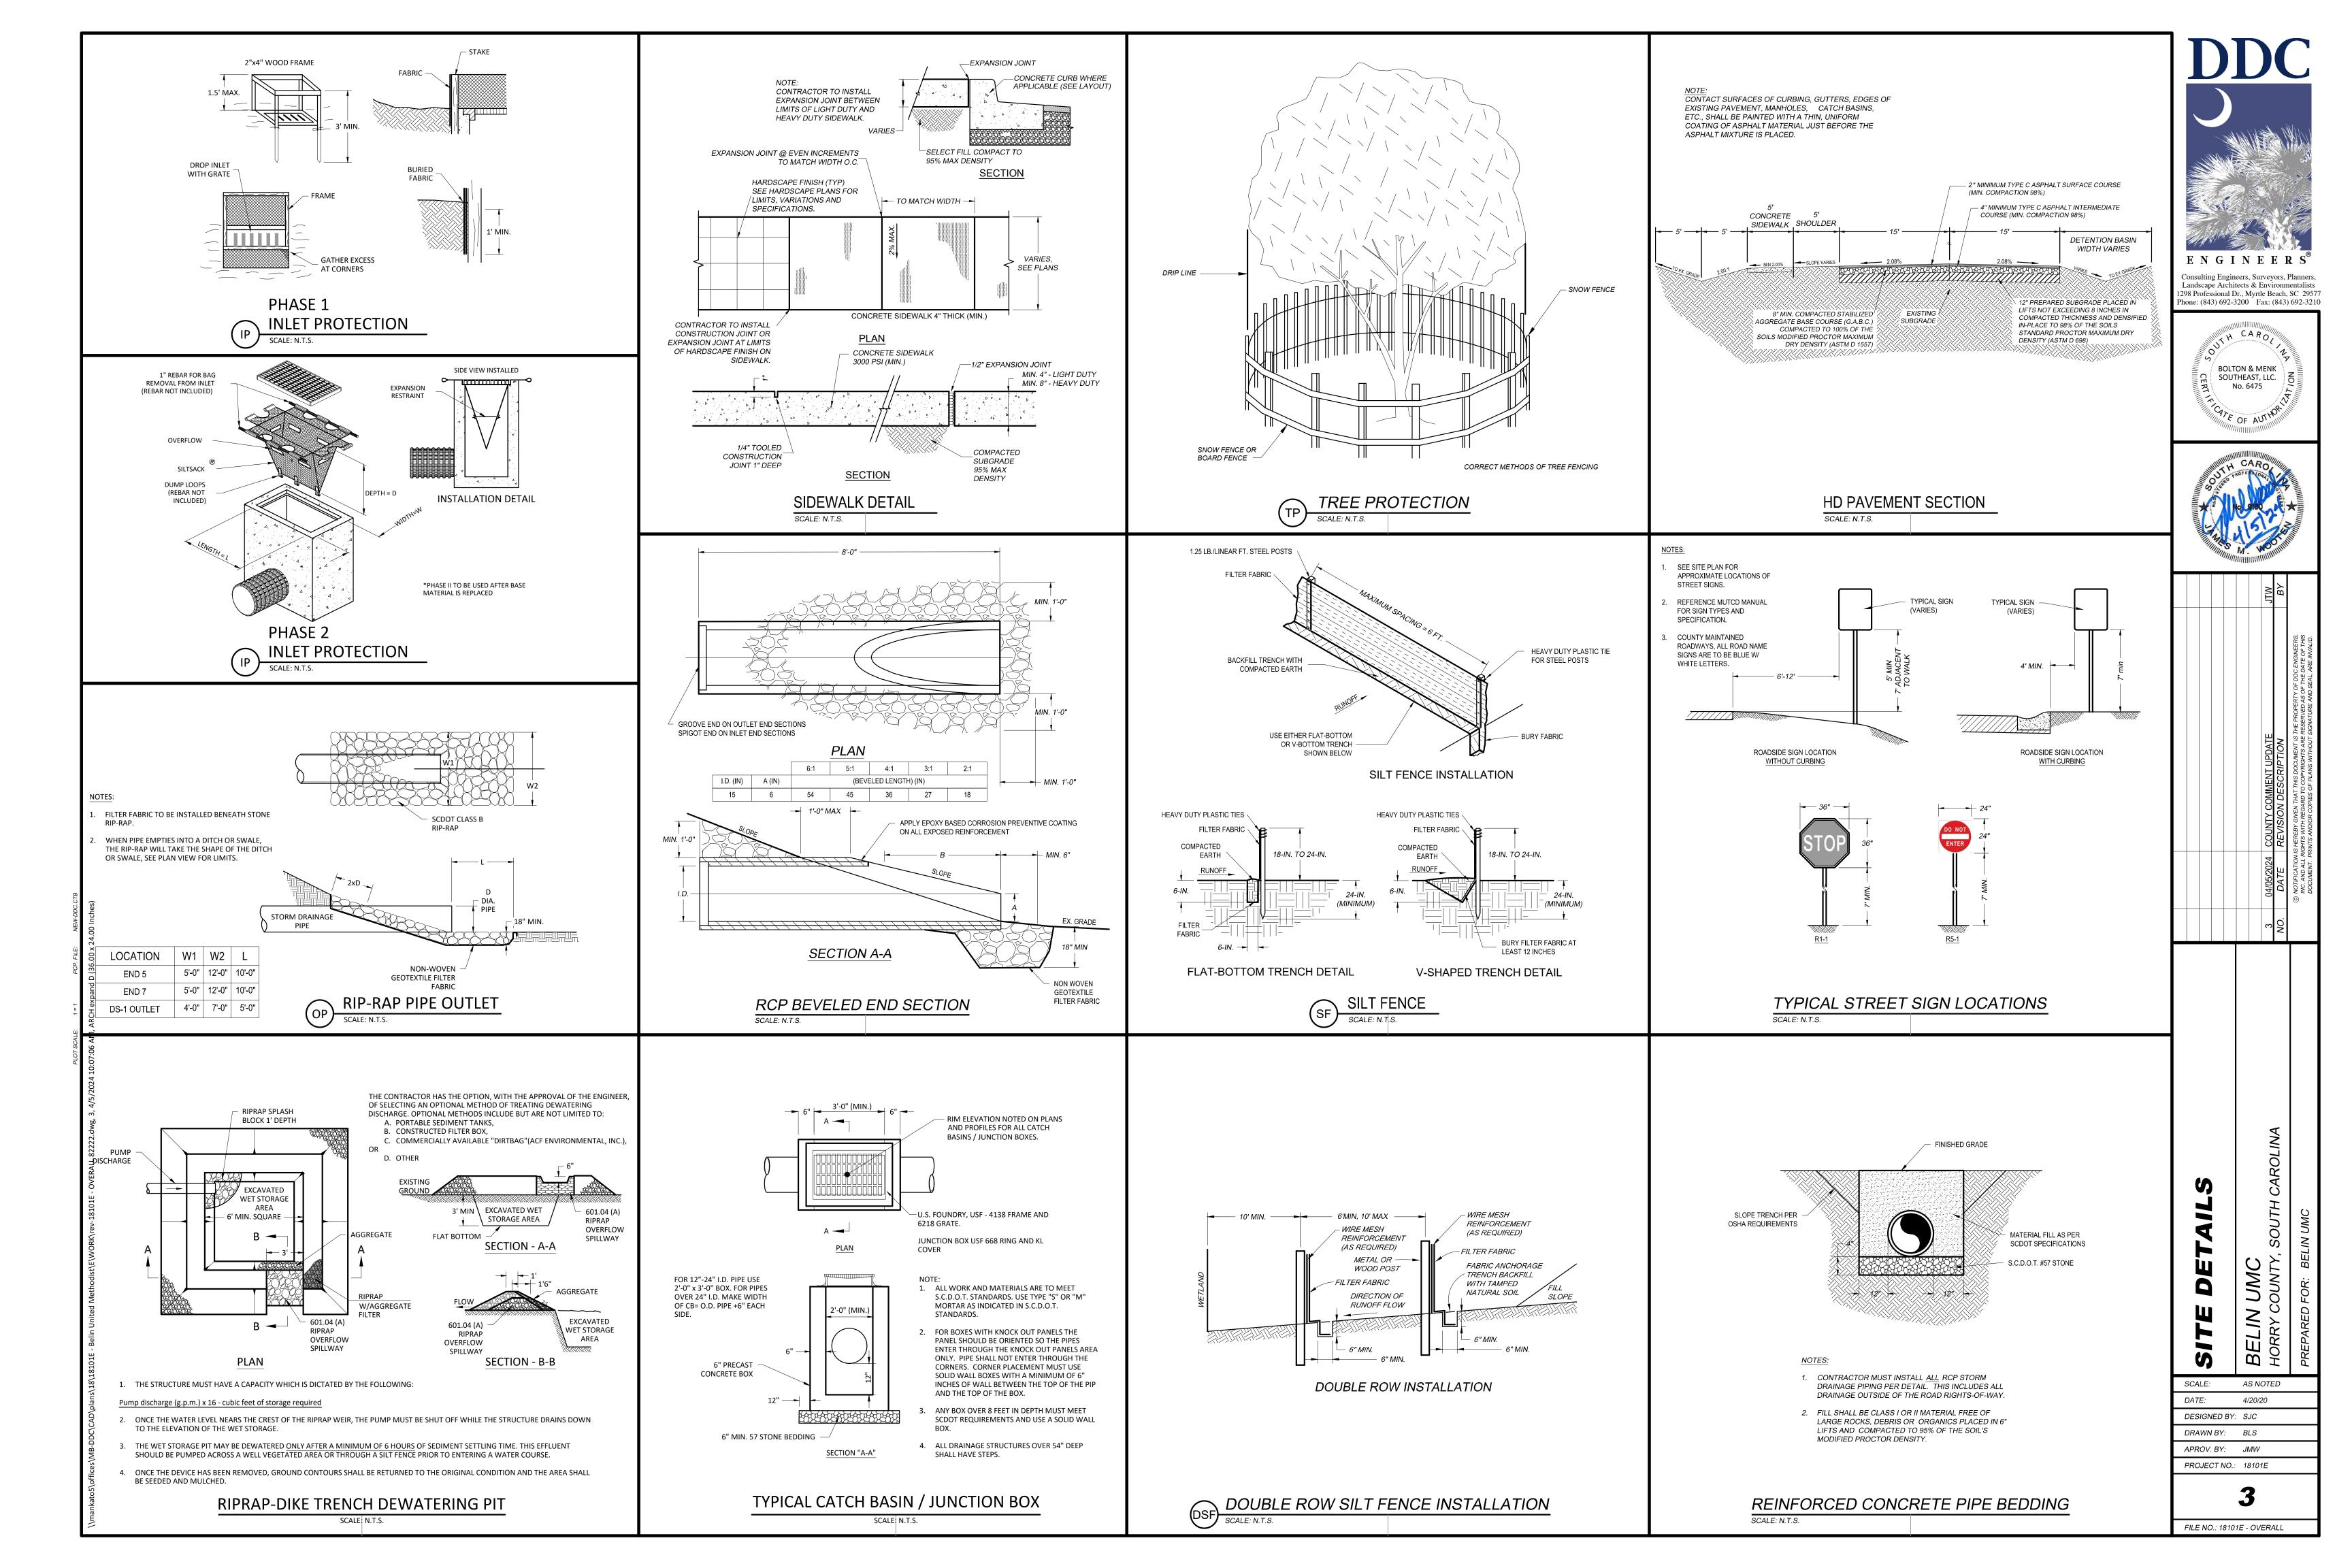

| <form></form>                                                                                                                                                                                                                                                                                                                                                                                                                                                                                                                                                                                                                                                                                                                                                                                                                                                                                                                                                                                                                                                                                                                                                                                                                                                                                                                                                                                                                                                                                                                                                                                                                                                                                                                                                                                                                                                                                                                                                                                                                                                                                                                            |                                             |                                                                                                                                                                                                                            | FILE NO - 1810                                                                                                           | 4                                                                                                                                                                                                                                                                                                                                                                                                                                                                                                                                                                                                                                                                                                                                                                                                                                                                                                                                                                                                                                                                                                                                                                                                                                                                                                                                                                                                                                                                                                                                                                                                                                                                                                                                                                                                                                                                                                                                                                                                                                                                                                                                                                                                                                                                                                                                                                                                                                                                                                                                                                                                                                                                                                                                                                                                                                                                                                                                                                                                                                                                                                                                      |                                                                                  |
|------------------------------------------------------------------------------------------------------------------------------------------------------------------------------------------------------------------------------------------------------------------------------------------------------------------------------------------------------------------------------------------------------------------------------------------------------------------------------------------------------------------------------------------------------------------------------------------------------------------------------------------------------------------------------------------------------------------------------------------------------------------------------------------------------------------------------------------------------------------------------------------------------------------------------------------------------------------------------------------------------------------------------------------------------------------------------------------------------------------------------------------------------------------------------------------------------------------------------------------------------------------------------------------------------------------------------------------------------------------------------------------------------------------------------------------------------------------------------------------------------------------------------------------------------------------------------------------------------------------------------------------------------------------------------------------------------------------------------------------------------------------------------------------------------------------------------------------------------------------------------------------------------------------------------------------------------------------------------------------------------------------------------------------------------------------------------------------------------------------------------------------|---------------------------------------------|----------------------------------------------------------------------------------------------------------------------------------------------------------------------------------------------------------------------------|--------------------------------------------------------------------------------------------------------------------------|----------------------------------------------------------------------------------------------------------------------------------------------------------------------------------------------------------------------------------------------------------------------------------------------------------------------------------------------------------------------------------------------------------------------------------------------------------------------------------------------------------------------------------------------------------------------------------------------------------------------------------------------------------------------------------------------------------------------------------------------------------------------------------------------------------------------------------------------------------------------------------------------------------------------------------------------------------------------------------------------------------------------------------------------------------------------------------------------------------------------------------------------------------------------------------------------------------------------------------------------------------------------------------------------------------------------------------------------------------------------------------------------------------------------------------------------------------------------------------------------------------------------------------------------------------------------------------------------------------------------------------------------------------------------------------------------------------------------------------------------------------------------------------------------------------------------------------------------------------------------------------------------------------------------------------------------------------------------------------------------------------------------------------------------------------------------------------------------------------------------------------------------------------------------------------------------------------------------------------------------------------------------------------------------------------------------------------------------------------------------------------------------------------------------------------------------------------------------------------------------------------------------------------------------------------------------------------------------------------------------------------------------------------------------------------------------------------------------------------------------------------------------------------------------------------------------------------------------------------------------------------------------------------------------------------------------------------------------------------------------------------------------------------------------------------------------------------------------------------------------------------------|----------------------------------------------------------------------------------|
| <form><ul> <li> <ul> <li></li></ul></li></ul></form>                                                                                                                                                                                                                                                                                                                                                                                                                                                                                                                                                                                                                                                                                                                                                                                                                                                                                                                                                                                                                                                                                                                                                                                                                                                                                                                                                                                                                                                                                                                                                                                                                                                                                                                                                                                                                                                                                                                                                                                                                                                                                     |                                             |                                                                                                                                                                                                                            | DRAWN BY:<br>APROV. BY:                                                                                                  | BLS<br>JMW                                                                                                                                                                                                                                                                                                                                                                                                                                                                                                                                                                                                                                                                                                                                                                                                                                                                                                                                                                                                                                                                                                                                                                                                                                                                                                                                                                                                                                                                                                                                                                                                                                                                                                                                                                                                                                                                                                                                                                                                                                                                                                                                                                                                                                                                                                                                                                                                                                                                                                                                                                                                                                                                                                                                                                                                                                                                                                                                                                                                                                                                                                                             |                                                                                  |
| <ul> <li>In Instead address of the Instead of the I</li></ul> | SIGN.                                       | DEVERTING PAYERAGES OF CURRING, GUTTERS, EDGES OF<br>STRING PAYERMENT, MANHOUSS, CATCH PASING,<br>STOL, SHALL BE PAINTED WITH A THIN, UNIFORM<br>SOFTING OF ASPHALT MATERIAL JUST BEFORE THE<br>ASPHALT MIXTURE IS PLACED. | SCALE:                                                                                                                   | BELIN UMC<br>HORRY COUNTY,                                                                                                                                                                                                                                                                                                                                                                                                                                                                                                                                                                                                                                                                                                                                                                                                                                                                                                                                                                                                                                                                                                                                                                                                                                                                                                                                                                                                                                                                                                                                                                                                                                                                                                                                                                                                                                                                                                                                                                                                                                                                                                                                                                                                                                                                                                                                                                                                                                                                                                                                                                                                                                                                                                                                                                                                                                                                                                                                                                                                                                                                                                             | FOR: BELIN                                                                       |
| EDULE NEEDED.                                                                                                                                                                                                                                                                                                                                                                                                                                                                                                                                                                                                                                                                                                                                                                                                                                                                                                                                                                                                                                                                                                                                                                                                                                                                                                                                                                                                                                                                                                                                                                                                                                                                                                                                                                                                                                                                                                                                                                                                                                                                                                                            | D<br>VIN IN<br>NCE<br>SHALL<br>DOT<br>RATES | <list-item><list-item><list-item><list-item></list-item></list-item></list-item></list-item>                                                                                                                               | Consulting Engin<br>Landscape Archi<br>1298 Professional E<br>Phone: (843) 692-3<br>BOLT<br>SOUT<br>SOUT<br>SOUT<br>SOUT | eers, Surveyors, Plat<br>tects & Environment<br>Pr., Myrtle Beach, SC<br>200 Fax: (843) 69<br>C A R O<br>ON & MENK<br>HEAST, LLC.<br>JO F AUTION<br>OF AUTION<br>M. MO<br>MI<br>A R O<br>OF AUTION<br>MI<br>A R O<br>ON A MENK<br>HEAST, LLC.<br>JO OF AUTION<br>MI<br>A R O<br>OF AUTION<br>MI<br>A R O<br>O<br>O R O<br>O | DOCUMENT. PRINTS AND/OR COPIES OF PLANS WITHOUT SIGNATURE AND SEAL, ARE INVALID. |