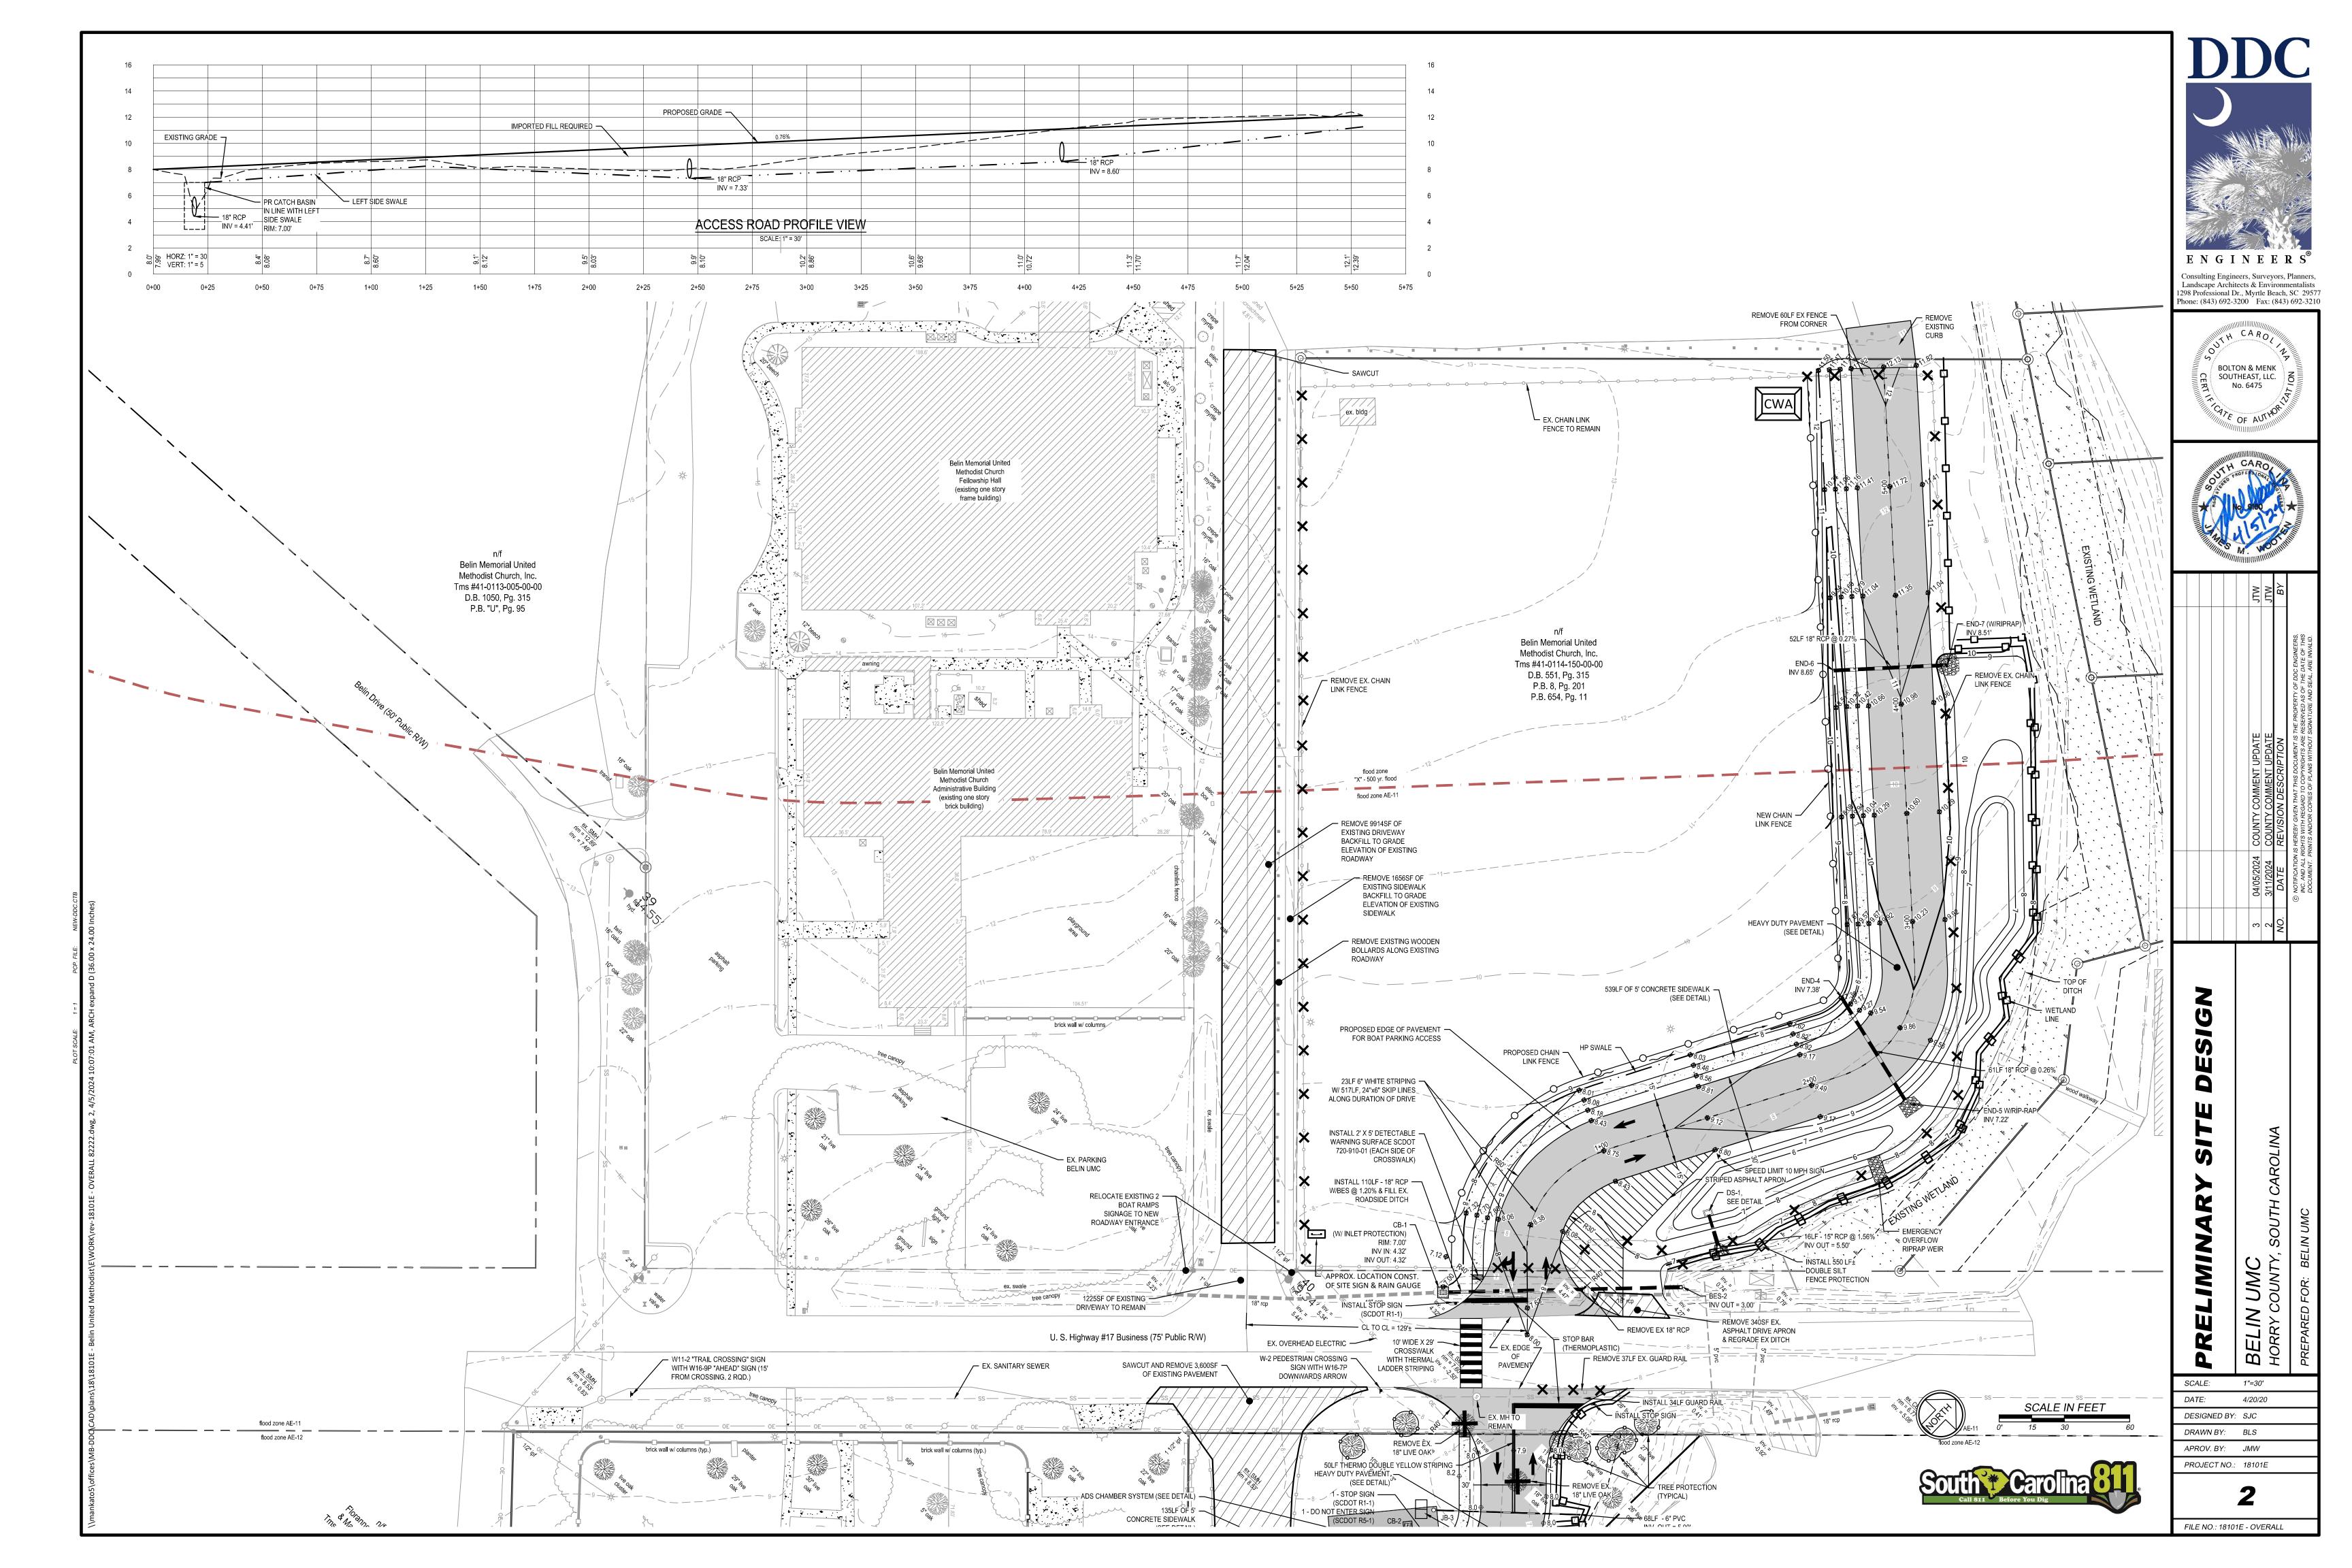

- 2. ANY WORK PERFORMED BEFORE THE PRECONSTRUCTION MEETING WILL HAVE TAKEN PLACE WITHOUT SCDO KNOWLEDGE, OVERSIGHT, AND CONSENT AND SHALL BE SUBJECT TO REMOVAL BY THE APPLICANT AND/OR A THE APPLICANT'S EXPENSE.
- 3. ANY REVISIONS TO THIS APPROVED PLAN SET MUST HAVE PRIOR, WRITTEN APPROVAL FROM SCDOT OR ARE SUBJECT TO REMOVAL AT THE APPLICANT'S EXPENSE.
- 4. THE CONSTRUCTION ENTRANCE MUST BE ESTABLISHED AT THE LOCATION DESIGNATED IN THIS PLAN SET AND ACCORDING TO SCDOT TYPICAL 815-505-00. NO ADDITIONAL ENTRANCES OR LOCATIONS OTHER THAN SHOW THIS PLAN SET ARE ALLOWED WITHOUT WRITTEN NOTICE FROM SCDOT. APPROVED CONSTRUCTION ENTRAN SHALL BE INSTALLED PROPERLY AND SHALL BE MAINTAINED AT ALL TIMES. KEEP ROADWAY PROTECTED AND SWEPT OFF AT ALL TIMES. ANY ADDITIONAL, EXISTING DRIVEWAYS OR CONSTRUCTION ENTRANCES, IF ANY, BE REMOVED FROM SCDOT RIGHT OF WAY AT NO EXPENSE TO SCDOT.
- 5. NO DEWATERING ACTIVITIES SHALL BE PERFORMED WITHIN SCDOT R/W OR BRING FORTH WATER TO THE SCD RIGHT OF WAY BY DIRECT OR INDIRECT METHODS.
- 6. POST DEVELOPMENT STORMWATER FLOWS TO THE SCDOT R/W CANNOT EXCEED PREDEVELOPMENT FLOW R AT ANY TIME FOR ANY REASON.
- 7. THE APPLICANT IS SOLELY RESPONSIBLE FOR REPAIRS OF ANY AND ALL DAMAGE TO THE TRAVEL WAY DUE TO ANY WORK ALONG THE FRONTAGE OF THIS SITE, AT NO EXPENSE TO SCDOT AND ALL REPAIRS MUST MEET CURRENT SCDOT STANDARDS.
- 8. ANY DAMAGE TO THE TRAVEL LANE WILL REQUIRE A FULL DEPTH ASPHALT PATCH AND TOTAL ROADWAY (ALI ADJACENT TRAVEL LANES) ASPHALT OVERLAY. PATCHES LARGER THAN A FEW SQUARE FEET OR EXTENDING 1 FOOT INTO THE TRAVEL LANE SHALL REQUIRE AN OVERLAY OF THE ENTIRE WIDTH OF THE EXISTING TRAVEL WAY FOR 50 FEET BEYOND EACH SIDE OF THE FULL DEPTH PATCH. ALL OF THIS WORK WILL BE SOLELY AT THE EXPENSE OF THE APPLICANT AND MUST MEET CURRENT SCDOT STANDARDS.
- 9. BEFORE INSTALLATION OF ANY NEW DRIVEWAY, THE EXISTING TRAVEL EDGE MUST BE SAW CUT TO PROVIDE STRAIGHT AND UNIFORM EDGE ALONG THE MOUTH OF THE PROPOSED DRIVEWAY. CARE MUST BE TAKEN TO NOT TO DAMAGE THE EDGE ONCE CUT. ANY DAMAGE TO THE TRAVEL LANE MUST BE REPAIRED AT THE APPLICANT'S EXPENSE.
- 10. PAVEMENT SECTION IN THE SCDOT R/W SHALL BE, AT A MINIMUM:
- a. 6 INCHES OF COMPACTED GABC
- b. 4 INCHES OF COMPACTED TYPE B BINDER COURSE HOT MIX ASPHALT
- c. 2 INCHES OF COMPACTED TYPE B SURFACE COURSE HOT MIX ASPHALT
- SEE SCDOT STANDARD SPECIFICATIONS FOR HIGHWAY CONSTRUCTION FOR SURFACE COURSE HOT MIX ASPHALT INSTALLATION TIME AND TEMPERATURE RESTRICTIONS AND THERMO PLASTIC TIME AND TEMPERATURE RESTRICTIONS.
- NO REINFORCEMENT WIRE, REBAR, OR METAL OF ANY KIND IS PERMITTED
- 11. DRIVEWAY LANES SHALL BE A MINIMUM OF 12 FEET IN WIDTH MEASURED FROM EDGE TO EDGE OF ASPHALT.
- 12. DRIVEWAY RADII SHALL BE 30 FEET. (UNLESS NOTED OTHERWISE ON THE SCDOT APPROVED PLANS.)
- 13. PAVEMENT MARKINGS SHALL BE THERMOPLASTIC WITH REFLECTIVE BEADS PER SECTION 627 OF THE SCO STANDARD SPECIFICATIONS:
- a. ALL WHITE MARKINGS SHALL BE 125 MIL MINIMUM THICKNESS
- b. ALL YELLOW MARKINGS SHALL BE 90 MIL MINIMUM THICKNESS
- 14. ALL PERMANENT SIGNAGE SHALL BE INSTALLED ON BREAKAWAY POSTS PER SCDOT STANDARD DRAWING 651-110-00 AND SHALL HAVE A 7 VERTICAL FOOT CLEARANCE FROM THE GROUND TO THE BOTTOM OF THE S
- 15. DRIVEWAYS SHALL BE CONSTRUCTED TO HAVE A MINIMUM OF A 2 FOOT GRASSED SHOULDER ON EACH S OF THE DRIVEWAY THROAT.
- 16. DITCH SLOPES SHALL BE NO STEEPER THAN 3H:1V.

P3

- 17. ALL DRIVEWAY CULVERTS SHALL BE INSTALLED AND SEALED ACCORDING TO SCDOT TYPICAL 714-205-01 DETAIL 4 AND 5 WITH AN AASHTO M 315 RUBBER GASKET SEAL, ON PROPER GRADE TO ALLOW FOR POSITIVE STORM WATER FLOW WITHIN THE PIPE AND TO/FROM ADJACENT PIPES/CROSS LINES.
- 18. ALL CULVERTS INSIDE OF THE SCDOT R/W ARE TO BE INSTALLED WITH BEVELED ENDS PER SCDOT STANDA DRAWING 719-610-00 AND SEALED PER SCDOT STANDARD DRAWING 714-205-01 AND CANNOT BE COVERED UNTIL AFTER AN INSPECTION BY THE SCDOT INSPECTOR ASSIGNED TO THE PROJECT AT THE REQUIRED SCDOT PRECONSTRUCTION MEETING.
- 19. LANE CLOSURES ARE REQUIRED FOR ALL WORK WITHIN ONE FOOT OF THE TRAVEL WAY. SEE SCDOT LOCA MAINTENANCE WORK RESTRICTIONS FOR ADDITIONAL INFORMATION.
- 20. SHOULDER CLOSURES ARE REQUIRED FOR ALL WORK IN THE SCDOT R/W BEYOND ONE FOOT FROM THE TRAVEL WAY.
- 21. IT IS THE RESPONSIBILITY OF THE CONTRACTOR TO SCHEDULE ALL REQUIRED INSPECTIONS IN ADVANCE. WORK REQUIRING INSPECTION IS PERFORMED WITHOUT PRIOR NOTICE BEING GIVEN TO SCDOT, THAT INSTALLATION SHALL BE SUBJECT TO REMOVAL AT THE APPLICANT'S EXPENSE. SEVERAL MEANS OF CONTACT BE GIVEN AT THE PRECONSTRUCTION MEETING. FAILURE TO OBTAIN CONTACT IS NOT AN APPROVAL TO PROC WITH ANY WORK.
- 22. NO VEGETATION INSTALLED ON PRIVATE PROPERTY SHALL BLOCK THE SCDOT SIGHT TRIANGES OR SIGHT DISTANCES FOR MOTORISTS INGRESS OR EGRESSING FROM APPROVED DRIVEWAYS AND OR ROADWAY INTERSECTIONS. THE PROPERTY OWNER SHALL BE RESPONSIBLE FOR KEEPING OFFSITE LANDSCAPINGS PROPE MAINTAINTED TO IMPROVE ALL SIGHT DISTANCES. THE PROPERTY OWNER SHALL ALSO BE RESPONSIBLE FOR REPAIR OF ANY DAMAGES TO SIDEWALK, DRIVEWAY OR ROADWAY, UTILITY, DRAINAGE OR OTHER STRUCTURE DAMAGED DUE TO THE INSTALLATION OR EXISTENCE OF OFFSITE LANDSCAPING.
- 23. THE DEPARTMENT SHALL NOT BE RESPONSIBLE FOR DAMAGE TO ANY UTILITY STRUCTURES LOCATED WIT THE RIGHT-OF-WAY AS A RESULT OF ROUTINE HIGHWAY MAINTENANCE OPERATIONS. THESE STRUCTURES INCLUDE BUT ARE NOT LIMITED TO ARV, METERS, VALVES, MANHOLES, ALL TYPE OF PEDESTALS AND UTILITY LINES (OVERHEAD AND/OR UNDERGROUND). THE APPLICANT SHOULD USE MECHANICAL MOWERS TO CUT AROUND THESE TYPE STRUCTURES TO INCREASE VISIBILITY FOR HIGHWAY MAINTENANCE WORKERS.