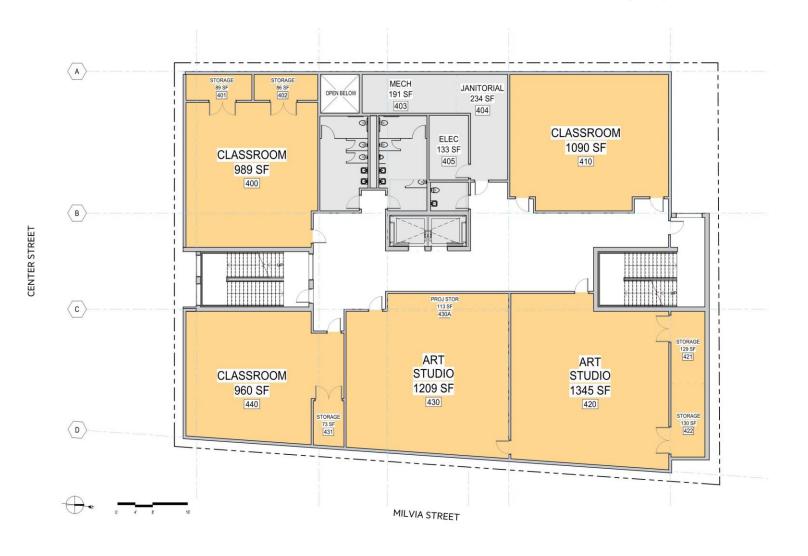

| Total             | Total            | Milvia | Center |
| Classrooms          | 28*               | 34               | 13     | 21     |
| Large Lecture       | 2                 | 2                | 0      | 2      |
| Computer Classrooms | 10                | 11               | 1      | 10     |
| Science Labs        | 5                 | 9                | 0      | 10     |
| Art Studios         | 2                 | 2                | 2      | 0      |
|                     | *Includes Annex   |                  |        |        |

BCC CAMPUS EXPANSION SPACE SUMMARY

## **SIZE COMPARISON**





#### **FLOOR 1 – 2118 MILVIA ST.**



#### FLOOR 2 – 2118 MILVIA ST.



### FLOOR 3 – 2118 MILVIA ST.



CLASSROOM

**BLDG SUPPORT** 

### **FLOOR 4 – 2118 MILVIA ST.**



CLASSROOM

**BLDG SUPPORT** 

#### FLOOR 5 – 2118 MILVIA ST.



- HEALTH CENTER
- VETERANS CENTER
- MENTAL WELLNESS
- UNDOCUMENTED
  COMMUNITY
  RESOURCE CENTER
- MULTICULTURAL CENTER
- CLASSROOM
- BLDG SUPPORT

#### FLOOR 6 – 2118 MILVIA ST.



OFFICES

EXECUTIVE SUITE

BLDG SUPPORT

### ROOF - 2118 MILVIA ST.



OCCUPIABLE ROOFTOP

**BLDG SUPPORT** 

## **SIZE COMPARISON**





#### FLOOR BASEMENT - 2050 CENTER ST.



BCC CAMPUS EXPANSION DIAGRAM PLANS

#### FLOOR 1 - 2050 CENTER ST.



### FLOOR 2 - 2050 CENTER ST.



#### FLOOR 3 - 2050 CENTER ST.



#### FLOOR 4 - 2050 CENTER ST.



#### FLOOR 5 - 2050 CENTER ST.



### PROGRAM ASPIRATIONS

- UNIFIED
- WELCOMING
- ACTIVE
- FLEXIBLE
- HEALTHY
- SUSTAINABLE
- And...