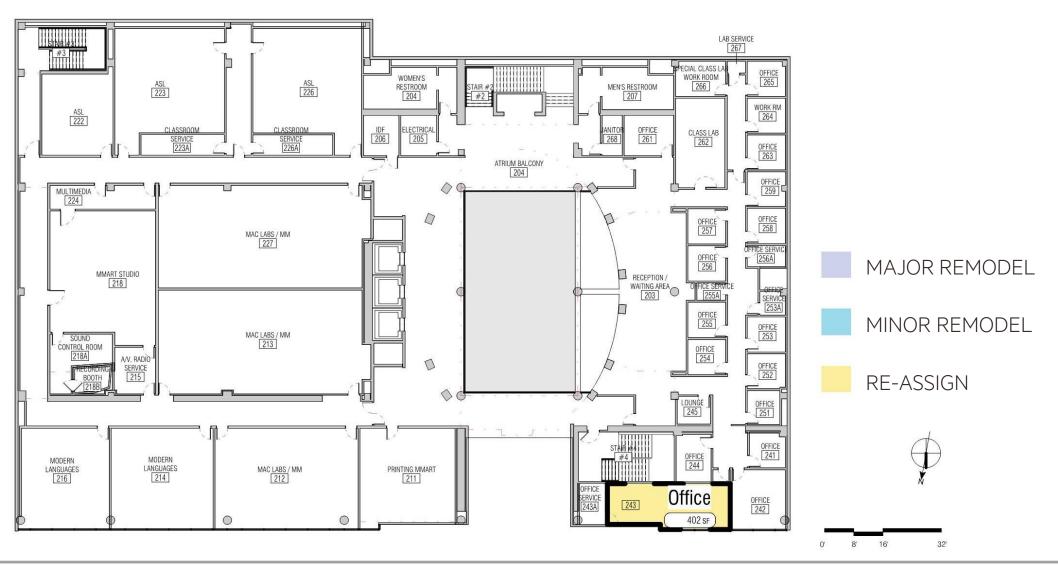

|        |        |

BCC CAMPUS EXPANSION SPACE SUMMARY

## **SIZE COMPARISON**





#### **FLOOR 1 – 2118 MILVIA ST.**



#### FLOOR 2 – 2118 MILVIA ST.



### FLOOR 3 – 2118 MILVIA ST.



CLASSROOM

**BLDG SUPPORT** 

### **FLOOR 4 – 2118 MILVIA ST.**



CLASSROOM

**BLDG SUPPORT** 

#### FLOOR 5 – 2118 MILVIA ST.



- HEALTH CENTER
- VETERANS CENTER
- MENTAL WELLNESS
- UNDOCUMENTED
  COMMUNITY
  RESOURCE CENTER
- MULTICULTURAL CENTER
- CLASSROOM
- BLDG SUPPORT

#### FLOOR 6 – 2118 MILVIA ST.



OFFICES

EXECUTIVE SUITE

BLDG SUPPORT

### ROOF - 2118 MILVIA ST.



OCCUPIABLE ROOFTOP

**BLDG SUPPORT** 

## **SIZE COMPARISON**





#### FLOOR BASEMENT - 2050 CENTER ST.



BCC CAMPUS EXPANSION DIAGRAM PLANS

#### FLOOR 1 - 2050 CENTER ST.



### FLOOR 2 - 2050 CENTER ST.



#### FLOOR 3 - 2050 CENTER ST.



#### FLOOR 4 - 2050 CENTER ST.



#### FLOOR 5 - 2050 CENTER ST.



### PROGRAM ASPIRATIONS

- UNIFIED
- WELCOMING
- ACTIVE
- FLEXIBLE
- HEALTHY
- SUSTAINABLE
- And...