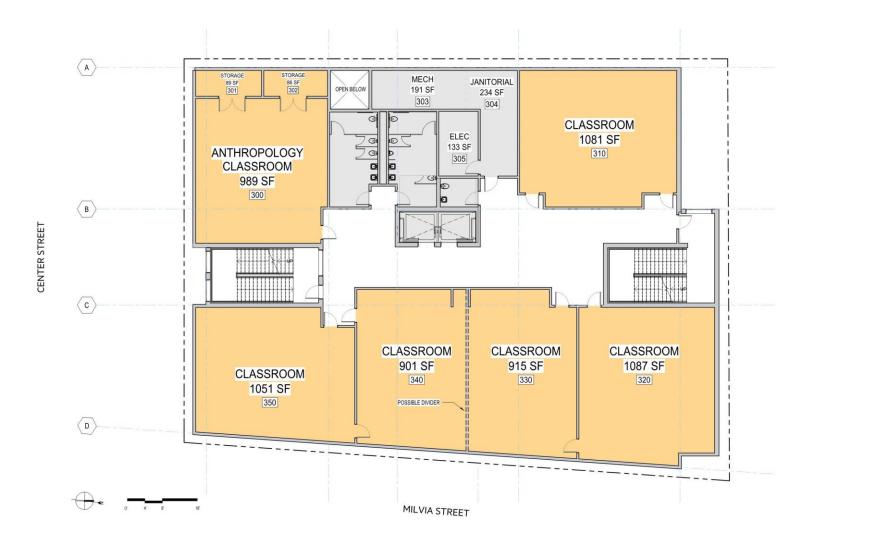

------|-------------------|------------------|--------|--------|
|                     | Total             | Total            | Milvia | Center |
| Classrooms          | 28*               | 34               | 13     | 21     |
| Large Lecture       | 2                 | 2                | 0      | 2      |
| Computer Classrooms | 10                | 11               | 1      | 10     |
| Science Labs        | 5                 | 9                | 0      | 10     |
| Art Studios         | 2                 | 2                | 2      | 0      |
|                     | *Includes Annex   |                  |        |        |

BCC CAMPUS EXPANSION SPACE SUMMARY

## **SIZE COMPARISON**





#### **FLOOR 1 – 2118 MILVIA ST.**



#### FLOOR 2 – 2118 MILVIA ST.



### FLOOR 3 – 2118 MILVIA ST.



CLASSROOM

**BLDG SUPPORT** 

### **FLOOR 4 – 2118 MILVIA ST.**



CLASSROOM

**BLDG SUPPORT** 

#### FLOOR 5 – 2118 MILVIA ST.



- HEALTH CENTER
- VETERANS CENTER
- MENTAL WELLNESS
- UNDOCUMENTED
  COMMUNITY
  RESOURCE CENTER
- MULTICULTURAL CENTER
- CLASSROOM
- BLDG SUPPORT

#### FLOOR 6 – 2118 MILVIA ST.



OFFICES

EXECUTIVE SUITE

BLDG SUPPORT

### ROOF - 2118 MILVIA ST.



OCCUPIABLE ROOFTOP

**BLDG SUPPORT** 

## **SIZE COMPARISON**





#### FLOOR BASEMENT - 2050 CENTER ST.



BCC CAMPUS EXPANSION DIAGRAM PLANS

#### FLOOR 1 - 2050 CENTER ST.



### FLOOR 2 - 2050 CENTER ST.



#### FLOOR 3 - 2050 CENTER ST.



#### FLOOR 4 - 2050 CENTER ST.



#### FLOOR 5 - 2050 CENTER ST.



### PROGRAM ASPIRATIONS

- UNIFIED
- WELCOMING
- ACTIVE
- FLEXIBLE
- HEALTHY
- SUSTAINABLE
- And...