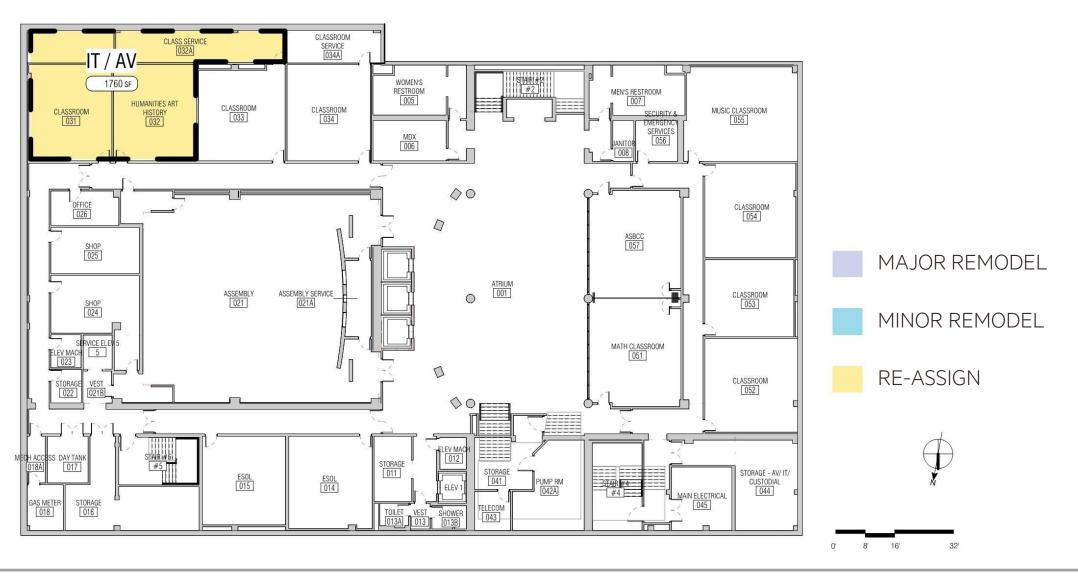

| 2                 | 2                | 2      | 0      |
|                     | *Includes Annex   |                  |        |        |

BCC CAMPUS EXPANSION SPACE SUMMARY

## **SIZE COMPARISON**





#### **FLOOR 1 – 2118 MILVIA ST.**



#### FLOOR 2 – 2118 MILVIA ST.



### FLOOR 3 – 2118 MILVIA ST.



CLASSROOM

**BLDG SUPPORT** 

### **FLOOR 4 – 2118 MILVIA ST.**



CLASSROOM

**BLDG SUPPORT** 

#### FLOOR 5 – 2118 MILVIA ST.



- HEALTH CENTER
- VETERANS CENTER
- MENTAL WELLNESS
- UNDOCUMENTED
  COMMUNITY
  RESOURCE CENTER
- MULTICULTURAL CENTER
- CLASSROOM
- BLDG SUPPORT

#### FLOOR 6 – 2118 MILVIA ST.



OFFICES

EXECUTIVE SUITE

BLDG SUPPORT

### ROOF - 2118 MILVIA ST.



OCCUPIABLE ROOFTOP

**BLDG SUPPORT** 

## **SIZE COMPARISON**





#### FLOOR BASEMENT - 2050 CENTER ST.



BCC CAMPUS EXPANSION DIAGRAM PLANS

#### FLOOR 1 - 2050 CENTER ST.



### FLOOR 2 - 2050 CENTER ST.



#### FLOOR 3 - 2050 CENTER ST.



#### FLOOR 4 - 2050 CENTER ST.



#### FLOOR 5 - 2050 CENTER ST.



### PROGRAM ASPIRATIONS

- UNIFIED
- WELCOMING
- ACTIVE
- FLEXIBLE
- HEALTHY
- SUSTAINABLE
- And...