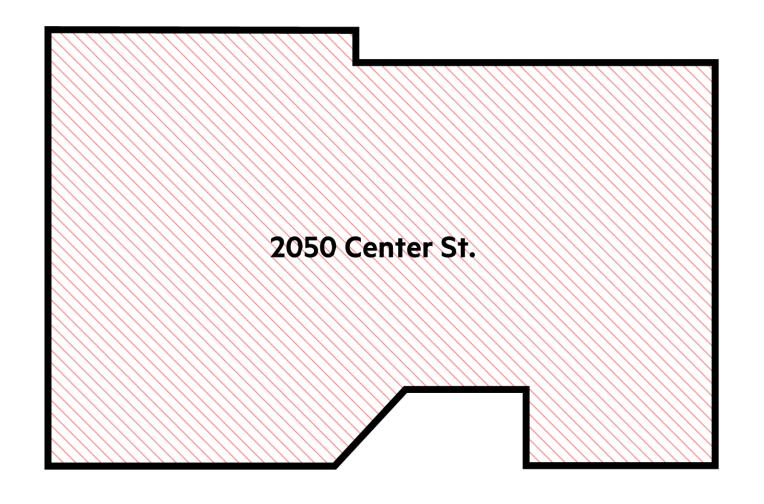

| 0      | 10     |
| Art Studios         | 2                 | 2                | 2      | 0      |
|                     | *Includes Annex   |                  |        |        |

BCC CAMPUS EXPANSION SPACE SUMMARY

## **SIZE COMPARISON**





#### **FLOOR 1 – 2118 MILVIA ST.**



#### FLOOR 2 – 2118 MILVIA ST.



### FLOOR 3 – 2118 MILVIA ST.



CLASSROOM

**BLDG SUPPORT** 

### **FLOOR 4 – 2118 MILVIA ST.**



CLASSROOM

**BLDG SUPPORT** 

#### FLOOR 5 – 2118 MILVIA ST.



- HEALTH CENTER
- VETERANS CENTER
- MENTAL WELLNESS
- UNDOCUMENTED
  COMMUNITY
  RESOURCE CENTER
- MULTICULTURAL CENTER
- CLASSROOM
- BLDG SUPPORT

#### FLOOR 6 – 2118 MILVIA ST.



OFFICES

EXECUTIVE SUITE

BLDG SUPPORT

### ROOF - 2118 MILVIA ST.



OCCUPIABLE ROOFTOP

**BLDG SUPPORT** 

## **SIZE COMPARISON**





#### FLOOR BASEMENT - 2050 CENTER ST.



BCC CAMPUS EXPANSION DIAGRAM PLANS

#### FLOOR 1 - 2050 CENTER ST.



### FLOOR 2 - 2050 CENTER ST.



#### FLOOR 3 - 2050 CENTER ST.



#### FLOOR 4 - 2050 CENTER ST.



#### FLOOR 5 - 2050 CENTER ST.



### PROGRAM ASPIRATIONS

- UNIFIED
- WELCOMING
- ACTIVE
- FLEXIBLE
- HEALTHY
- SUSTAINABLE
- And...