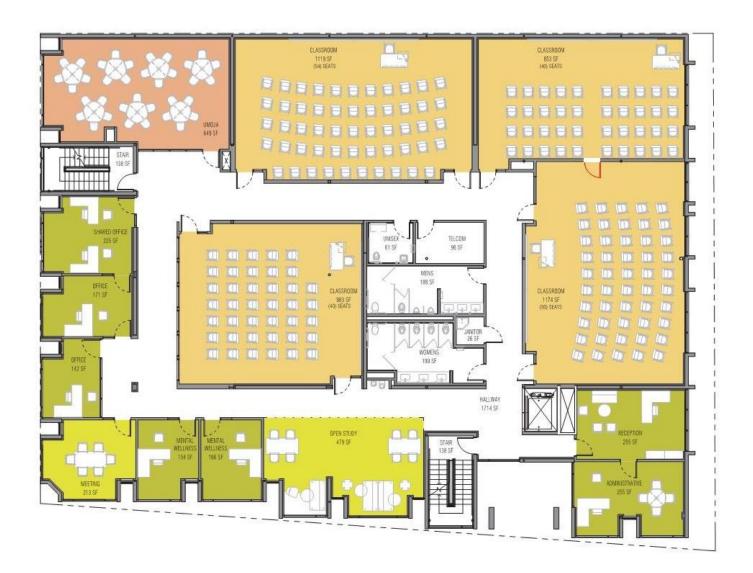

# Where we left off...

REHABILITATION PROGRAM APPROVED BY DSA

2 ½ renovated floors

Added area: 25,000 GSF

No renovation at 2050 Center Street





#### **GROUND FLOOR**

**SEPTEMBER 6, 2017** 





#### **SECOND FLOOR**

**SEPTEMBER 6, 2017** 





#### **THIRD FLOOR**

**SEPTEMBER 6, 2017** 

# Where we are now...

**NEW BUILDING: 6 floors** 

Added area: 60,000 GSF

Renovation at 2050 Center Street

#### **PROGRAM GOALS**

TWO BUILDINGS TO CREATE A SINGLE CAMPUS

• INCREASE GENERAL CLASSROOM SPACE (QUANTITY AND SIZE)

INCREASE LIBRARY & LEARNING RESOURCE CENTER SPACES

BCC CAMPUS EXPANSION PROGRAM GOALS

#### PROGRAM GOALS

INCREASE LAB SPACE IN 2050 CENTER

INCREASE OFFICE SPACE FOR FULL- AND PART-TIME FACULTY

- SUPPORT STUDENT SUCCESS
  - Health Center
  - Multi-Center/Learning Communities
  - Student Study Space

#### 2016/2017 - MILVIA RENOVATION PROJECT 2019 - BCC CAMPUS EXPANSION PROJECT 2000 Center - to be relinquished 2000 Center - to be relinquished 2118 Milvia 2118 M