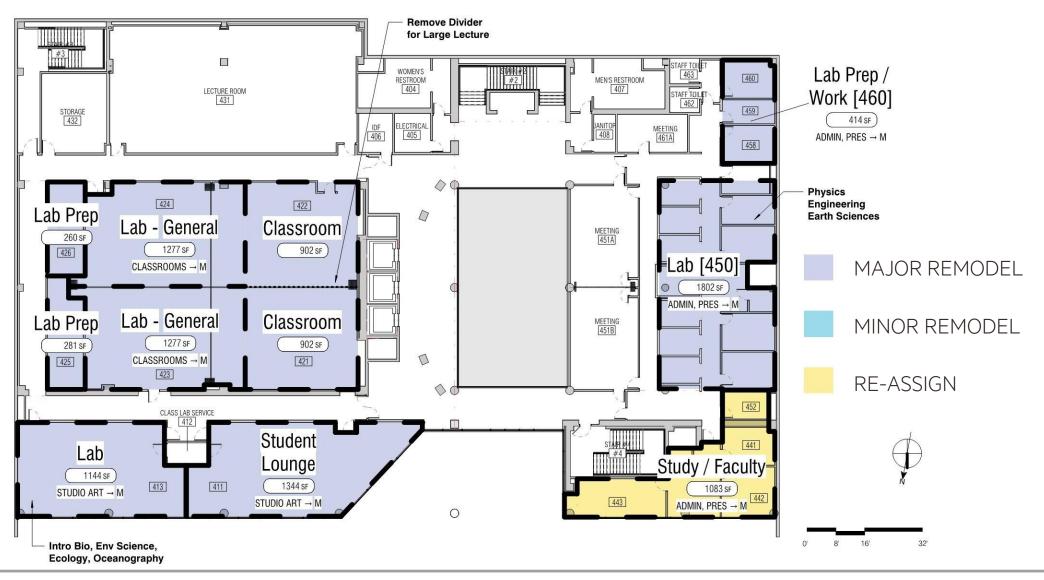

MMARY

## **SIZE COMPARISON**





#### **FLOOR 1 – 2118 MILVIA ST.**



#### FLOOR 2 – 2118 MILVIA ST.



### FLOOR 3 – 2118 MILVIA ST.



CLASSROOM

**BLDG SUPPORT** 

### **FLOOR 4 – 2118 MILVIA ST.**



CLASSROOM

**BLDG SUPPORT** 

#### FLOOR 5 – 2118 MILVIA ST.



- HEALTH CENTER
- VETERANS CENTER
- MENTAL WELLNESS
- UNDOCUMENTED
  COMMUNITY
  RESOURCE CENTER
- MULTICULTURAL CENTER
- CLASSROOM
- BLDG SUPPORT

#### FLOOR 6 – 2118 MILVIA ST.



OFFICES

EXECUTIVE SUITE

BLDG SUPPORT

### ROOF - 2118 MILVIA ST.



OCCUPIABLE ROOFTOP

**BLDG SUPPORT** 

## **SIZE COMPARISON**





#### FLOOR BASEMENT - 2050 CENTER ST.



BCC CAMPUS EXPANSION DIAGRAM PLANS

#### FLOOR 1 - 2050 CENTER ST.



### FLOOR 2 - 2050 CENTER ST.



#### FLOOR 3 - 2050 CENTER ST.



#### FLOOR 4 - 2050 CENTER ST.



#### FLOOR 5 - 2050 CENTER ST.



### PROGRAM ASPIRATIONS

- UNIFIED
- WELCOMING
- ACTIVE
- FLEXIBLE
- HEALTHY
- SUSTAINABLE
- And...