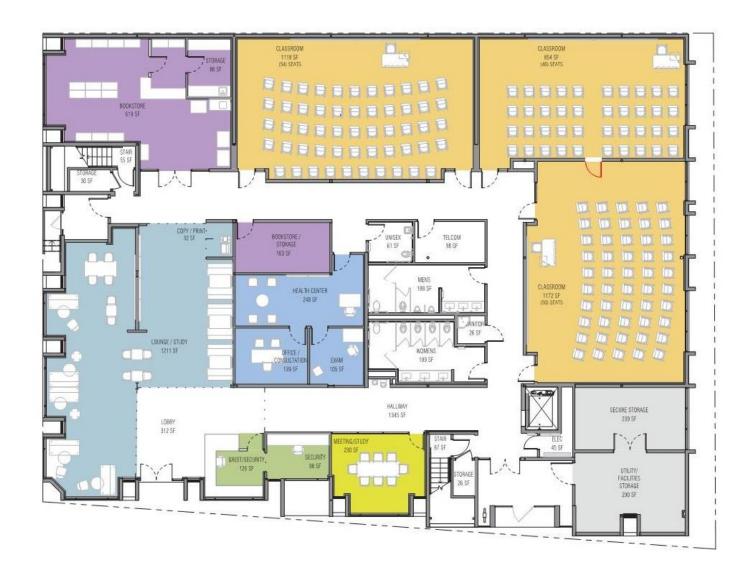

#### FLOOR 5 – 2118 MILVIA ST.

- HEALTH CENTER
- VETERANS CENTER
- MENTAL WELLNESS
- UNDOCUMENTED
  COMMUNITY
  RESOURCE CENTER
- MULTICULTURAL CENTER
- CLASSROOM
- BLDG SUPPORT