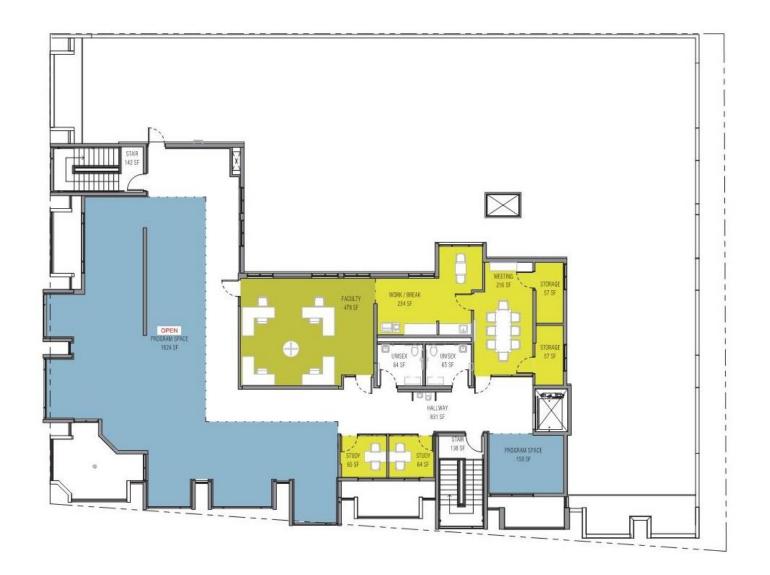

# Where we left off...

REHABILITATION PROGRAM APPROVED BY DSA

2 ½ renovated floors

Added area: 25,000 GSF

No renovation at 2050 Center Street





#### **GROUND FLOOR**

**SEPTEMBER 6, 2017** 





#### **SECOND FLOOR**

**SEPTEMBER 6, 2017** 





#### **THIRD FLOOR**

**SEPTEMBER 6, 2017** 

# Where we are now...

**NEW BUILDING: 6 floors** 

Added area: 60,000 GSF

Renovation at 2050 Center Street

#### **PROGRAM GOALS**

TWO BUILDINGS TO CREATE A SINGLE CAMPUS

• INCREASE GENERAL CLASSROOM SPACE (QUANTITY AND SIZE)

INCREASE LIBRARY & LEARNING RESOURCE CENTER SPACES

BCC CAMPUS EXPANSION PROGRAM GOALS

#### PROGRAM GOALS

INCREASE LAB SPACE IN 2050 CENTER

INCREASE OFFICE SPACE FOR FULL- AND PART-TIME FACULTY

- SUPPORT STUDENT SUCCESS
  - Health Center
  - Multi-Center/Learning Communities
  - Student Study Space

#### 2016/2017 - MILVIA RENOVATION PROJECT 2019 - BCC CAMPUS EXPANSION PROJECT 2000 Center - to be relinquished 2000 Center - to be relinquished 2118 Milvia 2118 Milvia Complete Building – not an outpost Complete B