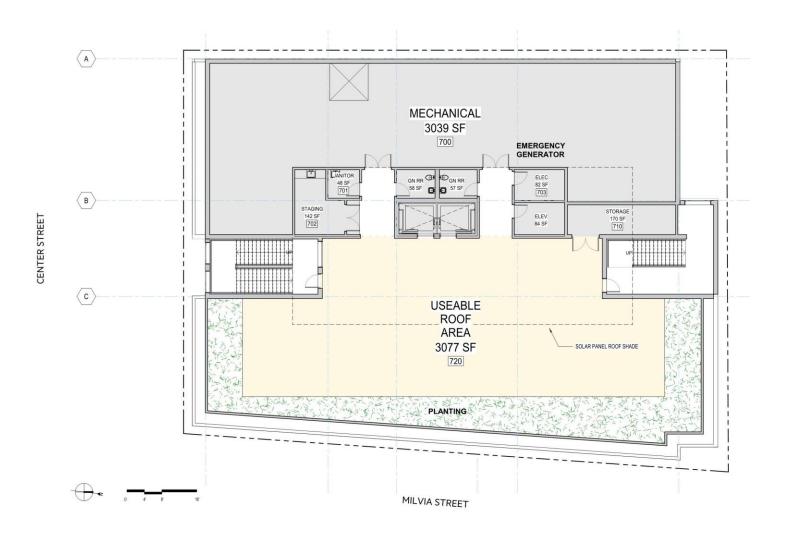

|
| Science Labs        | 5                 | 9                | 0      | 10     |
| Art Studios         | 2                 | 2                | 2      | 0      |
|                     | *Includes Annex   |                  |        |        |

BCC CAMPUS EXPANSION SPACE SUMMARY

## **SIZE COMPARISON**





#### **FLOOR 1 – 2118 MILVIA ST.**



#### FLOOR 2 – 2118 MILVIA ST.



### FLOOR 3 – 2118 MILVIA ST.



CLASSROOM

**BLDG SUPPORT** 

### **FLOOR 4 – 2118 MILVIA ST.**



CLASSROOM

**BLDG SUPPORT** 

#### FLOOR 5 – 2118 MILVIA ST.



- HEALTH CENTER
- VETERANS CENTER
- MENTAL WELLNESS
- UNDOCUMENTED
  COMMUNITY
  RESOURCE CENTER
- MULTICULTURAL CENTER
- CLASSROOM
- BLDG SUPPORT

#### FLOOR 6 – 2118 MILVIA ST.



OFFICES

EXECUTIVE SUITE

BLDG SUPPORT

### ROOF - 2118 MILVIA ST.



OCCUPIABLE ROOFTOP

**BLDG SUPPORT** 

## **SIZE COMPARISON**





#### FLOOR BASEMENT - 2050 CENTER ST.



BCC CAMPUS EXPANSION DIAGRAM PLANS

#### FLOOR 1 - 2050 CENTER ST.



### FLOOR 2 - 2050 CENTER ST.



#### FLOOR 3 - 2050 CENTER ST.



#### FLOOR 4 - 2050 CENTER ST.



#### FLOOR 5 - 2050 CENTER ST.



### PROGRAM ASPIRATIONS

- UNIFIED
- WELCOMING
- ACTIVE
- FLEXIBLE
- HEALTHY
- SUSTAINABLE
- And...