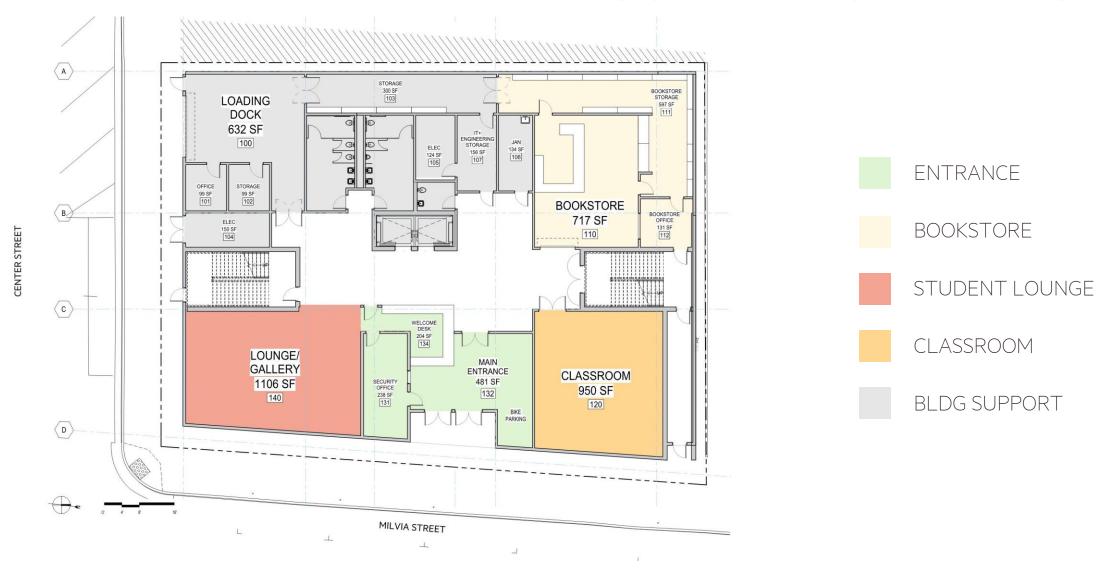

<br>PROJECT | AFTER<br>PROJECT |        |        |
|---------------------|-------------------|------------------|--------|--------|
|                     | Total             | Total            | Milvia | Center |
| Classrooms          | 28*               | 34               | 13     | 21     |
| Large Lecture       | 2                 | 2                | 0      | 2      |
| Computer Classrooms | 10                | 11               | 1      | 10     |
| Science Labs        | 5                 | 9                | 0      | 10     |
| Art Studios         | 2                 | 2                | 2      | 0      |
|                     | *Includes Annex   |                  |        |        |

BCC CAMPUS EXPANSION SPACE SUMMARY

## **SIZE COMPARISON**





#### **FLOOR 1 – 2118 MILVIA ST.**



#### FLOOR 2 – 2118 MILVIA ST.



### FLOOR 3 – 2118 MILVIA ST.



CLASSROOM

**BLDG SUPPORT** 

### **FLOOR 4 – 2118 MILVIA ST.**



CLASSROOM

**BLDG SUPPORT** 

#### FLOOR 5 – 2118 MILVIA ST.



- HEALTH CENTER
- VETERANS CENTER
- MENTAL WELLNESS
- UNDOCUMENTED
  COMMUNITY
  RESOURCE CENTER
- MULTICULTURAL CENTER
- CLASSROOM
- BLDG SUPPORT

#### FLOOR 6 – 2118 MILVIA ST.



OFFICES

EXECUTIVE SUITE

BLDG SUPPORT

### ROOF - 2118 MILVIA ST.



OCCUPIABLE ROOFTOP

**BLDG SUPPORT** 

## **SIZE COMPARISON**





#### FLOOR BASEMENT - 2050 CENTER ST.



BCC CAMPUS EXPANSION DIAGRAM PLANS

#### FLOOR 1 - 2050 CENTER ST.



### FLOOR 2 - 2050 CENTER ST.



#### FLOOR 3 - 2050 CENTER ST.



#### FLOOR 4 - 2050 CENTER ST.



#### FLOOR 5 - 2050 CENTER ST.



### PROGRAM ASPIRATIONS

- UNIFIED