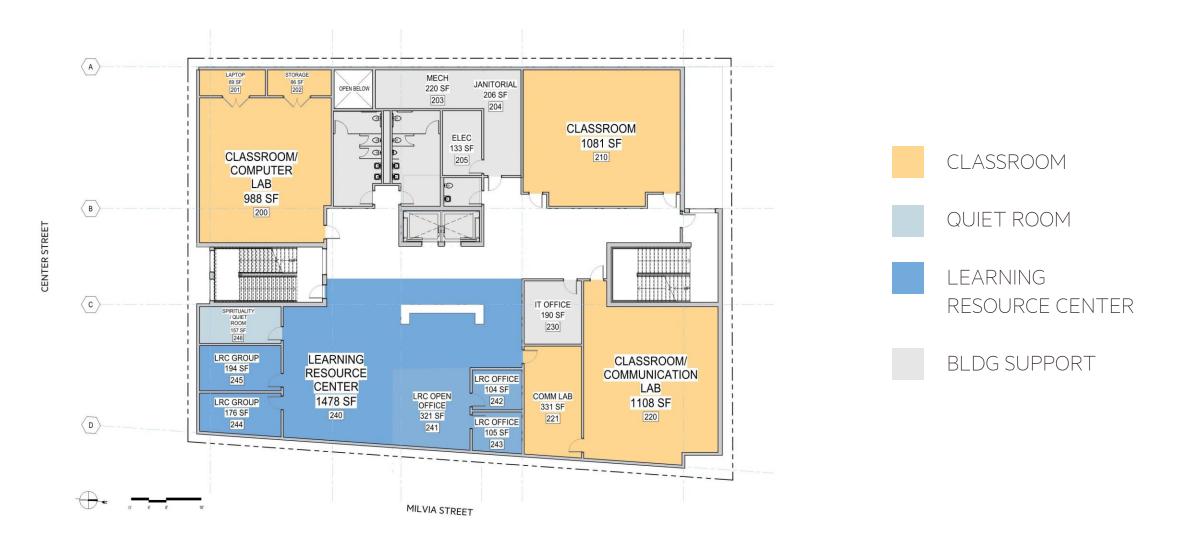

|        |
|---------------------|-------------------|------------------|--------|--------|
|                     | Total             | Total            | Milvia | Center |
| Classrooms          | 28*               | 34               | 13     | 21     |
| Large Lecture       | 2                 | 2                | 0      | 2      |
| Computer Classrooms | 10                | 11               | 1      | 10     |
| Science Labs        | 5                 | 9                | 0      | 10     |
| Art Studios         | 2                 | 2                | 2      | 0      |
|                     | *Includes Annex   |                  |        |        |

BCC CAMPUS EXPANSION SPACE SUMMARY

## **SIZE COMPARISON**





#### **FLOOR 1 – 2118 MILVIA ST.**



#### FLOOR 2 – 2118 MILVIA ST.



### FLOOR 3 – 2118 MILVIA ST.



CLASSROOM

**BLDG SUPPORT** 

### **FLOOR 4 – 2118 MILVIA ST.**



CLASSROOM

**BLDG SUPPORT** 

#### FLOOR 5 – 2118 MILVIA ST.



- HEALTH CENTER
- VETERANS CENTER
- MENTAL WELLNESS
- UNDOCUMENTED
  COMMUNITY
  RESOURCE CENTER
- MULTICULTURAL CENTER
- CLASSROOM
- BLDG SUPPORT

#### FLOOR 6 – 2118 MILVIA ST.



OFFICES

EXECUTIVE SUITE

BLDG SUPPORT

### ROOF - 2118 MILVIA ST.



OCCUPIABLE ROOFTOP

**BLDG SUPPORT** 

## **SIZE COMPARISON**





#### FLOOR BASEMENT - 2050 CENTER ST.



BCC CAMPUS EXPANSION DIAGRAM PLANS

#### FLOOR 1 - 2050 CENTER ST.



### FLOOR 2 - 2050 CENTER ST.



#### FLOOR 3 - 2050 CENTER ST.



#### FLOOR 4 - 2050 CENTER ST.



#### FLOOR 5 - 2050 CENTER ST.



### PROGRAM ASPIRATIONS

- UNIFIED
- WELCOMING
- ACTIVE
- FLEXIBLE
-