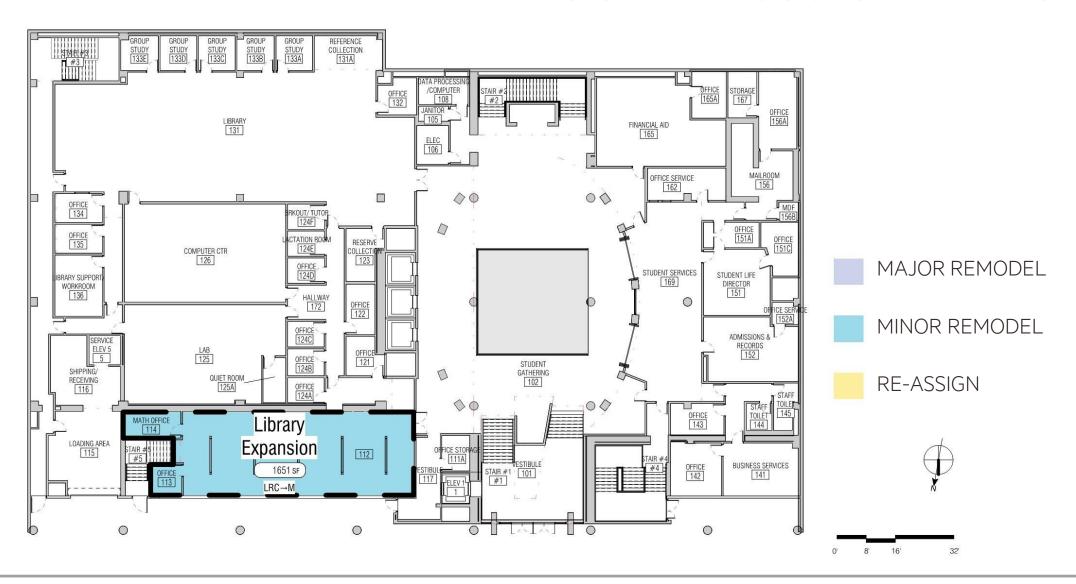

| *Includes Annex   |                  |        |        |

BCC CAMPUS EXPANSION SPACE SUMMARY

## **SIZE COMPARISON**





#### **FLOOR 1 – 2118 MILVIA ST.**



#### FLOOR 2 – 2118 MILVIA ST.



### FLOOR 3 – 2118 MILVIA ST.



CLASSROOM

**BLDG SUPPORT** 

### **FLOOR 4 – 2118 MILVIA ST.**



CLASSROOM

**BLDG SUPPORT** 

#### FLOOR 5 – 2118 MILVIA ST.



- HEALTH CENTER
- VETERANS CENTER
- MENTAL WELLNESS
- UNDOCUMENTED
  COMMUNITY
  RESOURCE CENTER
- MULTICULTURAL CENTER
- CLASSROOM
- BLDG SUPPORT

#### FLOOR 6 – 2118 MILVIA ST.



OFFICES

EXECUTIVE SUITE

BLDG SUPPORT

### ROOF - 2118 MILVIA ST.



OCCUPIABLE ROOFTOP

**BLDG SUPPORT** 

## **SIZE COMPARISON**





#### FLOOR BASEMENT - 2050 CENTER ST.



BCC CAMPUS EXPANSION DIAGRAM PLANS

#### FLOOR 1 - 2050 CENTER ST.



### FLOOR 2 - 2050 CENTER ST.



#### FLOOR 3 - 2050 CENTER ST.



#### FLOOR 4 - 2050 CENTER ST.



#### FLOOR 5 - 2050 CENTER ST.



### PROGRAM ASPIRATIONS

- UNIFIED
- WELCOMING
- ACTIVE
- FLEXIBLE
- HEALTHY
- SUSTAINABLE
- And...