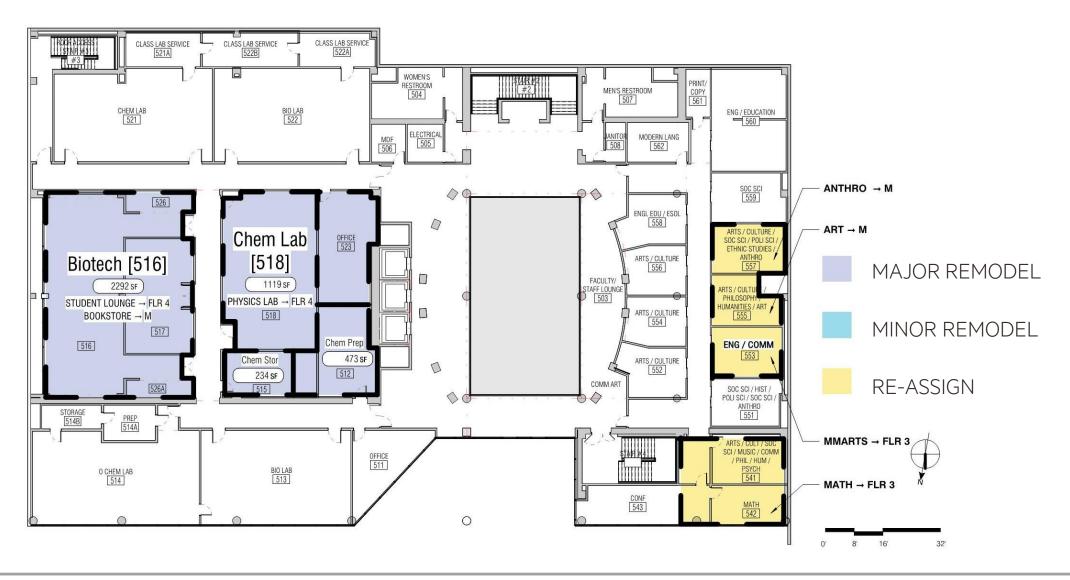

#### **FLOOR 1 – 2118 MILVIA ST.**



#### FLOOR 2 – 2118 MILVIA ST.



### FLOOR 3 – 2118 MILVIA ST.



CLASSROOM

**BLDG SUPPORT** 

### **FLOOR 4 – 2118 MILVIA ST.**



CLASSROOM

**BLDG SUPPORT** 

#### FLOOR 5 – 2118 MILVIA ST.



- HEALTH CENTER
- VETERANS CENTER
- MENTAL WELLNESS
- UNDOCUMENTED
  COMMUNITY
  RESOURCE CENTER
- MULTICULTURAL CENTER
- CLASSROOM
- BLDG SUPPORT

#### FLOOR 6 – 2118 MILVIA ST.



OFFICES

EXECUTIVE SUITE

BLDG SUPPORT

### ROOF - 2118 MILVIA ST.



OCCUPIABLE ROOFTOP

**BLDG SUPPORT** 

## **SIZE COMPARISON**





#### FLOOR BASEMENT - 2050 CENTER ST.



BCC CAMPUS EXPANSION DIAGRAM PLANS

#### FLOOR 1 - 2050 CENTER ST.



### FLOOR 2 - 2050 CENTER ST.



#### FLOOR 3 - 2050 CENTER ST.



#### FLOOR 4 - 2050 CENTER ST.



#### FLOOR 5 - 2050 CENTER ST.



### PROGRAM ASPIRATIONS

- UNIFIED
- WELCOMING
- ACTIVE
- FLEXIBLE
- HEALTHY
- SUSTAINABLE
- And...