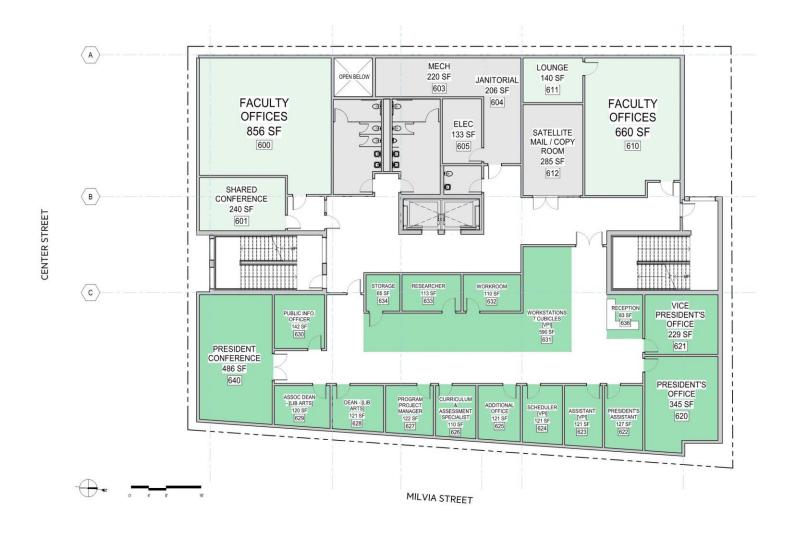

puter Classrooms | 10                | 11               | 1      | 10     |
| Science Labs        | 5                 | 9                | 0      | 10     |
| Art Studios         | 2                 | 2                | 2      | 0      |
|                     | *Includes Annex   |                  |        |        |

BCC CAMPUS EXPANSION SPACE SUMMARY

## **SIZE COMPARISON**





#### **FLOOR 1 – 2118 MILVIA ST.**



#### FLOOR 2 – 2118 MILVIA ST.



### FLOOR 3 – 2118 MILVIA ST.



CLASSROOM

**BLDG SUPPORT** 

### **FLOOR 4 – 2118 MILVIA ST.**



CLASSROOM

**BLDG SUPPORT** 

#### FLOOR 5 – 2118 MILVIA ST.



- HEALTH CENTER
- VETERANS CENTER
- MENTAL WELLNESS
- UNDOCUMENTED
  COMMUNITY
  RESOURCE CENTER
- MULTICULTURAL CENTER
- CLASSROOM
- BLDG SUPPORT

#### FLOOR 6 – 2118 MILVIA ST.



OFFICES

EXECUTIVE SUITE

BLDG SUPPORT

### ROOF - 2118 MILVIA ST.



OCCUPIABLE ROOFTOP

**BLDG SUPPORT** 

## **SIZE COMPARISON**





#### FLOOR BASEMENT - 2050 CENTER ST.



BCC CAMPUS EXPANSION DIAGRAM PLANS

#### FLOOR 1 - 2050 CENTER ST.



### FLOOR 2 - 2050 CENTER ST.



#### FLOOR 3 - 2050 CENTER ST.



#### FLOOR 4 - 2050 CENTER ST.



#### FLOOR 5 - 2050 CENTER ST.



### PROGRAM ASPIRATIONS

- UNIFIED
- WELCOMING
- ACTIVE
- FLEXIBLE
- HEALTHY
- SUSTAINABLE
- And...