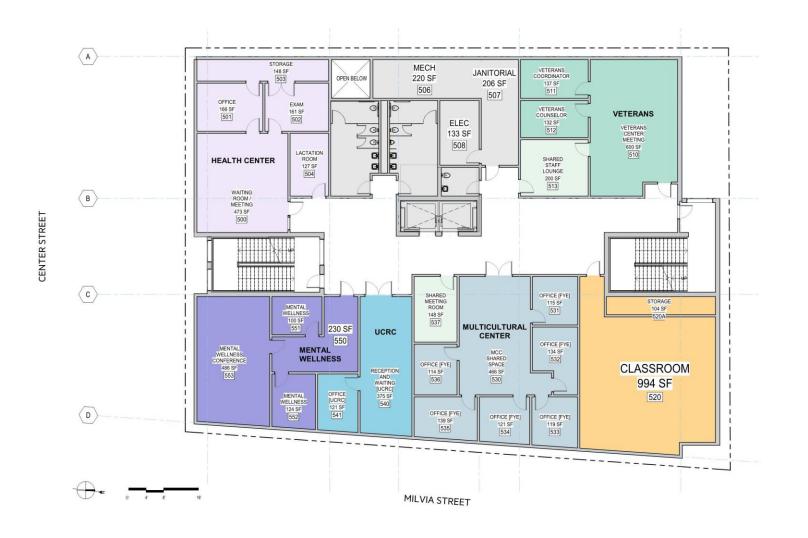

#### FLOOR 5 – 2118 MILVIA ST.

- HEALTH CENTER
- VETERANS CENTER
- MENTAL WELLNESS
- UNDOCUMENTED
  COMMUNITY
  RESOURCE CENTER
- MULTICULTURAL CENTER
- CLASSROOM
- BLDG SUPPORT