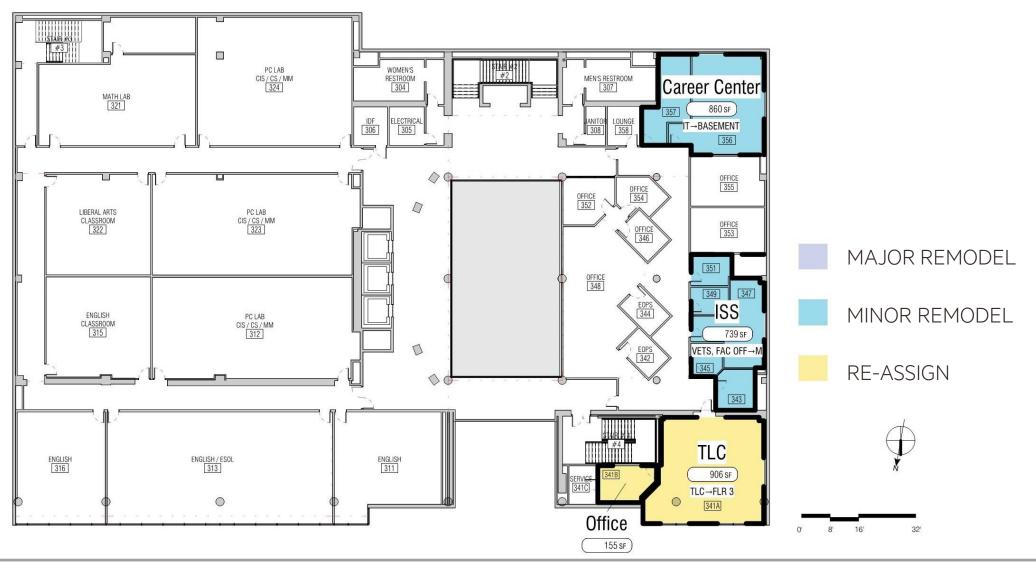

|

BCC CAMPUS EXPANSION SPACE SUMMARY

## **SIZE COMPARISON**





#### **FLOOR 1 – 2118 MILVIA ST.**



#### FLOOR 2 – 2118 MILVIA ST.



### FLOOR 3 – 2118 MILVIA ST.



CLASSROOM

**BLDG SUPPORT** 

### **FLOOR 4 – 2118 MILVIA ST.**



CLASSROOM

**BLDG SUPPORT** 

#### FLOOR 5 – 2118 MILVIA ST.



- HEALTH CENTER
- VETERANS CENTER
- MENTAL WELLNESS
- UNDOCUMENTED
  COMMUNITY
  RESOURCE CENTER
- MULTICULTURAL CENTER
- CLASSROOM
- BLDG SUPPORT

#### FLOOR 6 – 2118 MILVIA ST.



OFFICES

EXECUTIVE SUITE

BLDG SUPPORT

### ROOF - 2118 MILVIA ST.



OCCUPIABLE ROOFTOP

**BLDG SUPPORT** 

## **SIZE COMPARISON**





#### FLOOR BASEMENT - 2050 CENTER ST.



BCC CAMPUS EXPANSION DIAGRAM PLANS

#### FLOOR 1 - 2050 CENTER ST.



### FLOOR 2 - 2050 CENTER ST.



#### FLOOR 3 - 2050 CENTER ST.



#### FLOOR 4 - 2050 CENTER ST.



#### FLOOR 5 - 2050 CENTER ST.



### PROGRAM ASPIRATIONS

- UNIFIED
- WELCOMING
- ACTIVE
- FLEXIBLE
- HEALTHY
- SUSTAINABLE
- And...