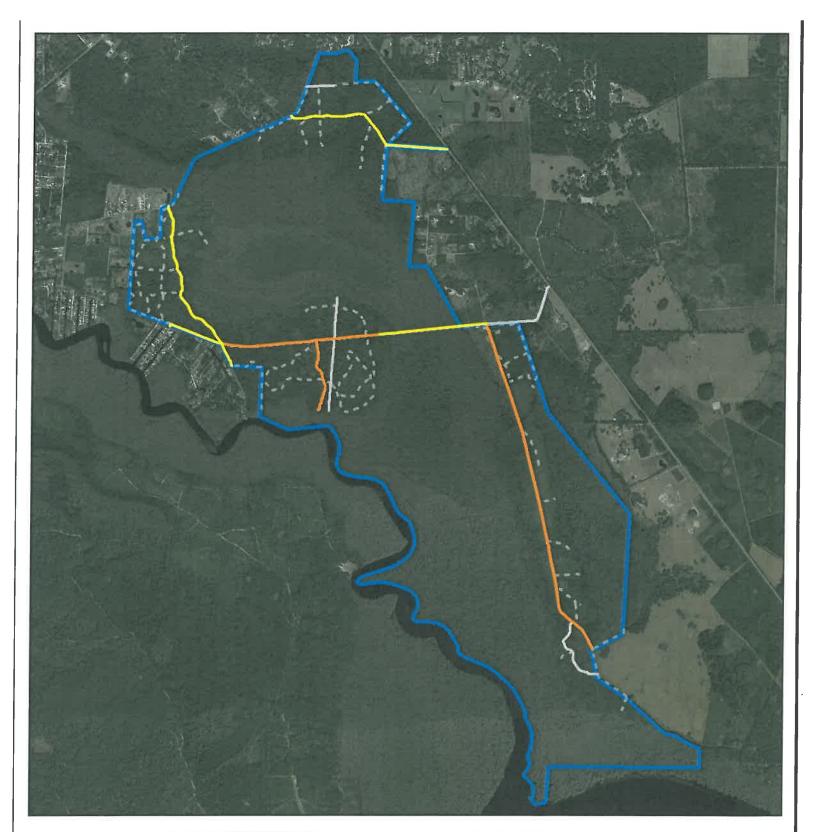

### **Dunns Creek Conservation Area**

| Levee/Roads | Map Page | Mowing Type | Frequency Average Width Length (miles) |         | Acres<br>(Calculated) |       |
|-------------|----------|-------------|----------------------------------------|---------|-----------------------|-------|
| Camp Rd     |          | Batwing     | Modified Monthly                       | 15 feet | 0.40                  | 0.80  |
| Island Rd   |          | Batwing     | Modified Monthly                       | 25 feet | 2.00                  | 6.10  |
| Road 3      |          | Batwing     | Modified Monthly                       | 15 feet | 1.00                  | 1.80  |
| Road 4      |          | Batwing     | Modified Monthly                       | 15 feet | 1.10                  | 1.90  |
| Tram Road   |          | Batwing     | Modified Monthly                       | 15 feet | 1.70                  | 3.10  |
| Tram Road   |          | Batwing     | Modified Monthly                       | 15 feet | 0.20                  | 0.30  |
|             |          |             |                                        | Total N | Nodified Monthly:     | 14.00 |
|             |          |             |                                        | T       | otal Semi-Annual:     | 0.00  |
|             |          |             |                                        | Tot     | al Batwing Acres:     | 14.00 |