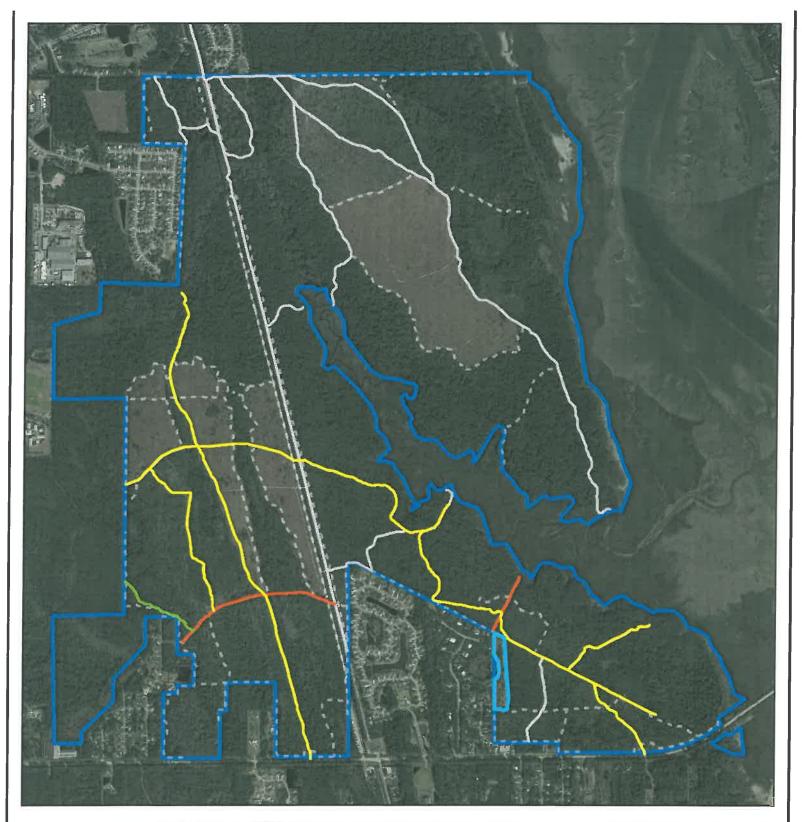

#### **Moses Creek Conservation Area**

| Large Mach | ine Mowing |
|------------|------------|
|------------|------------|

| Levee/Roads                      | Map Page | Mowing Type | Frequency        | Average Width | Length (miles)    | Acres<br>(Calculated) |  |  |
|----------------------------------|----------|-------------|------------------|---------------|-------------------|-----------------------|--|--|
| Bluff Road                       |          | Batwing     | Modified Monthly | 15 feet       | 0.2               | 0.4                   |  |  |
| Braddock Point Road              |          | Batwing     | Modified Monthly | 15 feet       | 0.4               | 0.6                   |  |  |
| Hidden Creek Road                |          | Batwing     | Modified Monthly | 15 feet       | 2.5               | 7.6                   |  |  |
| Morgan Trail                     |          | Batwing     | Modified Monthly | 15 feet       | 1.2               | 2.1                   |  |  |
| Road 3                           |          | Batwing     | Modified Monthly | 15 feet       | 0.3               | 0.8                   |  |  |
| Road 4                           |          | Batwing     | Modified Monthly | 15 feet       | 0.6               | 1.8                   |  |  |
| Optional Urban Interface<br>Area |          | Batwing     | Semi-Annual      | N/a           | N/A               | 6.1                   |  |  |
|                                  |          |             |                  | Total N       | Aodified Monthly: | 13.30                 |  |  |
|                                  |          |             |                  | T             | otal Semi-Annual: | 6.10                  |  |  |
|                                  |          |             |                  | Tot           | al Batwing Acres: | 19.40                 |  |  |