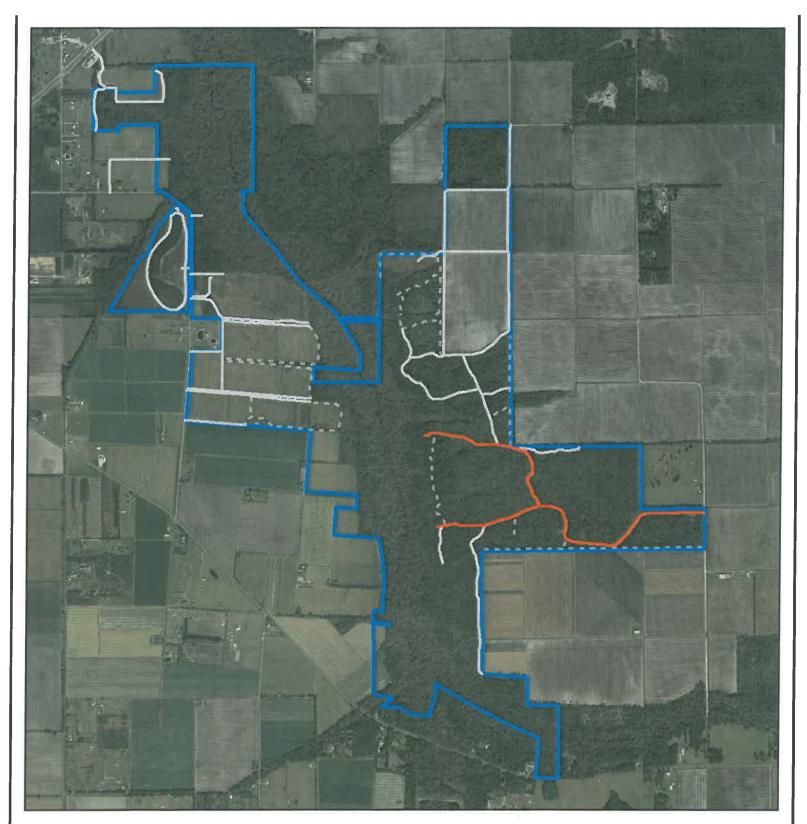

## Deep Creek Conservation Area-Lambert Parcel

| Levee/Roads | Map Page | Mowing Type | Frequency        | Average Width | Length (miles)    | Acres (Calculated) |  |  |  |  |
|-------------|----------|-------------|------------------|---------------|-------------------|--------------------|--|--|--|--|
| None        |          | Batwing     | Modified Monthly | 15 feet       | 0.4               | 0.7                |  |  |  |  |
| None        |          | Batwing     | Modified Monthly | 15 feet       | 1.3               | 2.3                |  |  |  |  |
|             |          |             |                  | Total N       | lodified Monthly: | 3.00               |  |  |  |  |