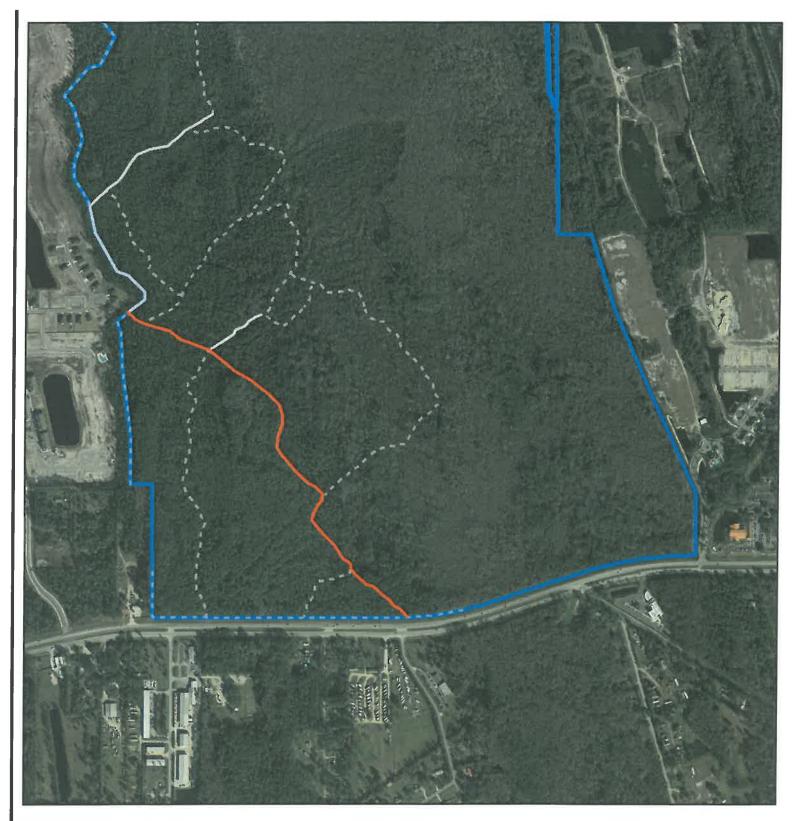

#### Thomas Creek Conservation Area - Wright Parcel

| Levee/Roads             | Map Page | Mowing Type | Frequency        | Average Width | Length (miles) | Acres<br>(Calculated) |
|-------------------------|----------|-------------|------------------|---------------|----------------|-----------------------|
| Wright Road             |          | Batwing     | Modified Monthly | 25 feet       | 0.6            | 1.9                   |
| Ethel Road              |          | Batwing     | Modified Monthly | 15 feet       | 0.7            | 1.2                   |
| Wright Road             |          | Batwing     | Modified Monthly | 25 feet       | 0.6            | 1.7                   |
| Wright Road             |          | Batwing     | Modified Monthly | 15 feet       | 0.3            | 0.6                   |
| Telemtry Loop           |          | Batwing     | Modified Monthly | 15 feet       | 0.1            | 0.1                   |
| Canal Road              |          | Batwing     | Modified Monthly | 25 feet       | 0.5            | 1.4                   |
| Ethel Road              |          | Batwing     | Modified Monthly | 15 feet       | 0.2            | 0.4                   |
| Ethel Road              |          | Batwing     | Modified Monthly | 15 feet       | 0.4            | 0.7                   |
| Total Modified Monthly: |          |             |                  |               | 8.00           |                       |
| Total Semi-Annual:      |          |             |                  | 0.00          |                |                       |
| Total Batwing Acres:    |          |             |                  | 8.00          |                |                       |

#### **Thomas Creek Conservation Area - Red Shirt Parcel**

| Levee/Roads             | Map Page | Mowing Type | Frequency   | Average Width | Length (miles) | Acres<br>(Calculated) |
|-------------------------|----------|-------------|-------------|---------------|----------------|-----------------------|
| Road 4                  |          | Batwing     | Semi-Annual | 15 feet       | 0.3            | 0.5                   |
| Road 6                  |          | Batwing     | Semi-Annual | 15 feet       | 0.2            | 0.4                   |
| Road 7                  |          | Batwing     | Semi-Annual | 15 feet       | 1.1            | 1.9                   |
| Road 8                  |          | Batwing     | Semi-Annual | 15 feet       | 0.4            | 0.7                   |
| Telemetry Loop          |          | Batwing     | Semi-Annual | 16 feet       | 0.1            | 0.1                   |
| Total Modified Monthly: |          |             |             |               |                | 0.00                  |
| Total Semi-Annual:      |          |             |             |               | 3.60           |                       |
| Total Batwing Acres:    |          |             |             |               | 3.60           |                       |