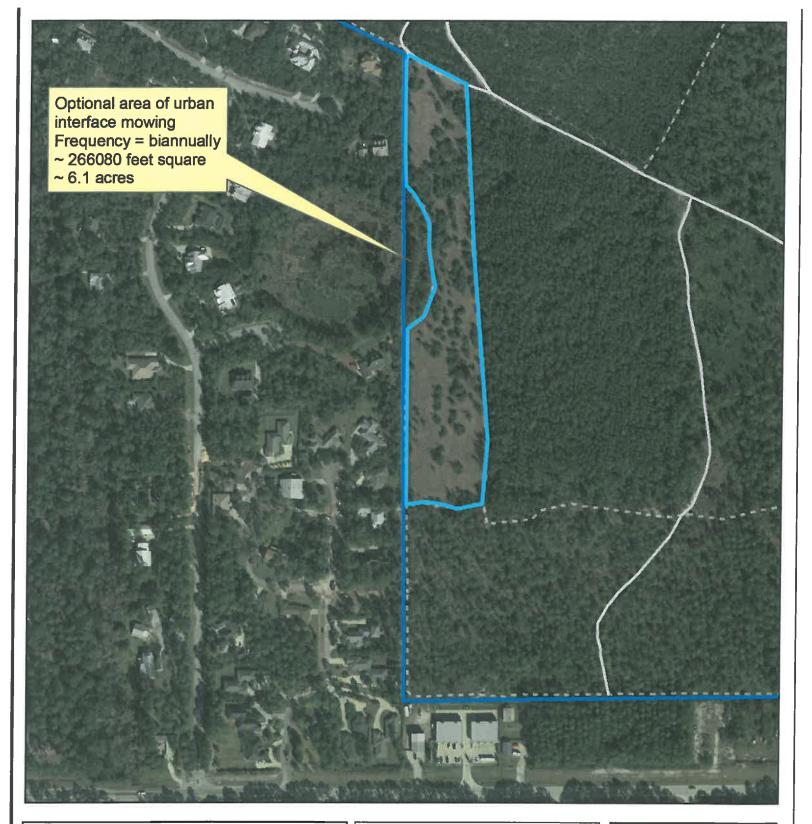

#### **Moses Creek Conservation Area**

| Large Mach | ine Mowing |
|------------|------------|
|------------|------------|

| Levee/Roads                      | Map Page | Mowing Type | Frequency        | Average Width | Length (miles)    | Acres<br>(Calculated) |  |  |
|----------------------------------|----------|-------------|------------------|---------------|-------------------|-----------------------|--|--|
| Bluff Road                       |          | Batwing     | Modified Monthly | 15 feet       | 0.2               | 0.4                   |  |  |
| Braddock Point Road              |          | Batwing     | Modified Monthly | 15 feet       | 0.4               | 0.6                   |  |  |
| Hidden Creek Road                |          | Batwing     | Modified Monthly | 15 feet       | 2.5               | 7.6                   |  |  |
| Morgan Trail                     |          | Batwing     | Modified Monthly | 15 feet       | 1.2               | 2.1                   |  |  |
| Road 3                           |          | Batwing     | Modified Monthly | 15 feet       | 0.3               | 0.8                   |  |  |
| Road 4                           |          | Batwing     | Modified Monthly | 15 feet       | 0.6               | 1.8                   |  |  |
| Optional Urban Interface<br>Area |          | Batwing     | Semi-Annual      | N/a           | N/A               | 6.1                   |  |  |
|                                  |          |             |                  | Total N       | Aodified Monthly: | 13.30                 |  |  |
|                                  |          |             |                  | T             | otal Semi-Annual: | 6.10                  |  |  |
|                                  |          |             |                  | Tot           | al Batwing Acres: | 19.40                 |  |  |