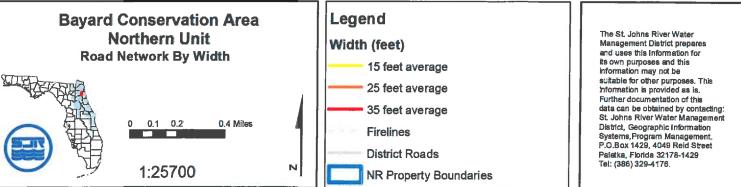

### **Bayard Conservation Area**

| Levee/Roads              | Map Page | Mowing Type | Frequency        | Average Width | Length (miles)  | Acres<br>(Calculated) |
|--------------------------|----------|-------------|------------------|---------------|-----------------|-----------------------|
| Borrow Pit Road          |          | Batwing     | Modified Monthly | 25 feet       | 1.00            | 3.00                  |
| Cattail Creek Road       |          | Batwing     | Modified Monthly | 15 feet       | 0.30            | 0.50                  |
| Cut Through Road         |          | Batwing     | Modified Monthly | 35 feet       | 1.00            | 4.00                  |
| Davis Landing Rd         |          | Batwing     | Modified Monthly | 35 feet       | 1.60            | 6.80                  |
| Dove Field Loop          |          | Batwing     | Modified Monthly | 35 feet       | 0.30            | 1.10                  |
| Eagle Landing Road       |          | Batwing     | Modified Monthly | 15 feet       | 0.60            | 1.10                  |
| Lindsey Lane             |          | Batwing     | Modified Monthly | 35 feet       | 2.00            | 8.30                  |
| Middle Road              |          | Batwing     | Modified Monthly | 25 feet       | 2.80            | 8.50                  |
| Nels Honorarial Hwy West |          | Batwing     | Modified Monthly | 15 feet       | 0.90            | 1.60                  |
| None                     |          | Batwing     | Modified Monthly | 10 feet       | 0.60            | 0.80                  |
| None                     |          | Batwing     | Modified Monthly | 25 feet       | 0.50            | 1.40                  |
| None                     |          | Batwing     | Modified Monthly | 15 feet       | 0.70            | 1.30                  |
| Pearls Trail             |          | Batwing     | Modified Monthly | 35 feet       | 2.10            | 9.00                  |
| Pearl's Trail            |          | Batwing     | Modified Monthly | 25 feet       | 0.50            | 1.50                  |
| Peeler Br Road           |          | Batwing     | Modified Monthly | 15 feet       | 0.60            | 1.00                  |
| Pole Barn Road           |          | Batwing     | Modified Monthly | 25 feet       | 2.00            | 5.90                  |
| Road 10                  |          | Batwing     | Modified Monthly | 25 feet       | 1.00            | 2.90                  |
| Road 20                  |          | Batwing     | Modified Monthly | 25 feet       | 0.30            | 0.90                  |
| Road 21                  |          | Batwing     | Modified Monthly | 15 feet       | 0.30            | 0.50                  |
| Road 3                   |          | Batwing     | Modified Monthly | 25 feet       | 0.50            | 1.30                  |
| Road 39                  |          | Batwing     | Modified Monthly | 25 feet       | 0.40            | 1.20                  |
| Road 4                   |          | Batwing     | Modified Monthly | 25 feet       | 1.00            | 3.10                  |
| Road 45                  |          | Batwing     | Modified Monthly | 15 feet       | 0.40            | 0.70                  |
| Road 47                  |          | Batwing     | Modified Monthly | 15 feet       | 0.30            | 0.50                  |
| Road 5                   |          | Batwing     | Modified Monthly | 25 feet       | 0.50            | 1.50                  |
| Road 50                  |          | Batwing     | Modified Monthly | 15 feet       | 0.40            | 0.70                  |
| Road 8                   |          | Batwing     | Modified Monthly | 15 feet       | 0.70            | 1.30                  |
| Road 9                   |          | Batwing     | Modified Monthly | 25 feet       | 1.70            | 5.30                  |
| Tower Loop               |          | Batwing     | Modified Monthly | 15 feet       | 0.60            | 1.10                  |
| White Trail Access Road  |          | Batwing     | Modified Monthly | 15 feet       | 0.60            | 1.00                  |
|                          |          |             |                  | Total Mo      | dified Monthly: | 77.80                 |
|                          |          |             |                  | Tota          | al Semi-Annual: | 0.00                  |
|                          |          |             |                  | Total         | Batwing Acres:  | 77.80                 |