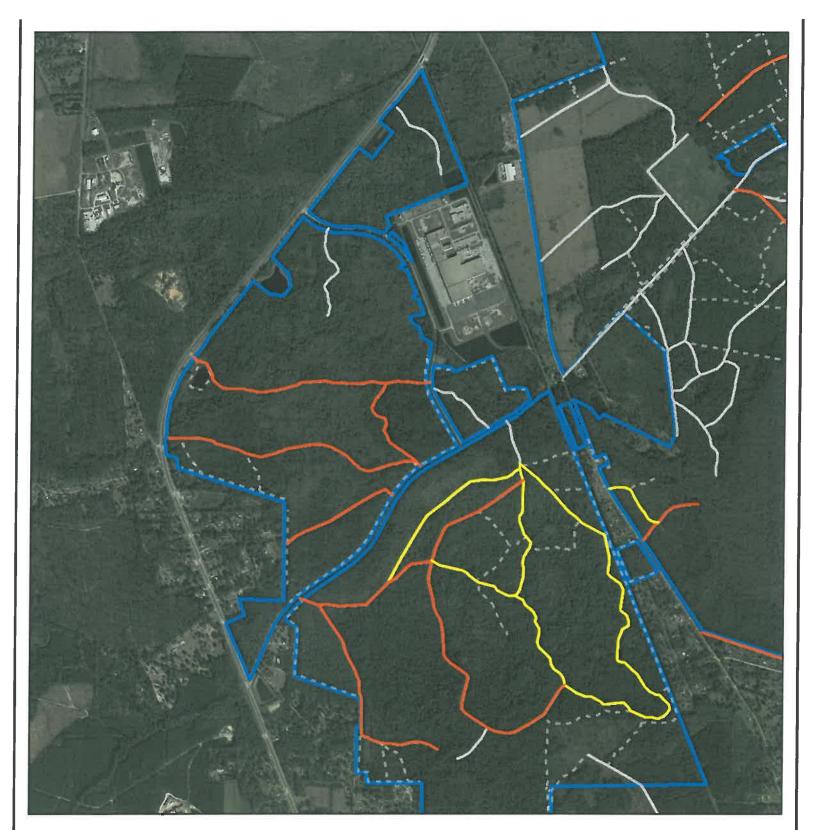

### **Bayard Conservation Area**

| Levee/Roads              | Map Page | Mowing Type | Frequency        | Average Width | Length (miles)  | Acres<br>(Calculated) |
|--------------------------|----------|-------------|------------------|---------------|-----------------|-----------------------|
| Borrow Pit Road          |          | Batwing     | Modified Monthly | 25 feet       | 1.00            | 3.00                  |
| Cattail Creek Road       |          | Batwing     | Modified Monthly | 15 feet       | 0.30            | 0.50                  |
| Cut Through Road         |          | Batwing     | Modified Monthly | 35 feet       | 1.00            | 4.00                  |
| Davis Landing Rd         |          | Batwing     | Modified Monthly | 35 feet       | 1.60            | 6.80                  |
| Dove Field Loop          |          | Batwing     | Modified Monthly | 35 feet       | 0.30            | 1.10                  |
| Eagle Landing Road       |          | Batwing     | Modified Monthly | 15 feet       | 0.60            | 1.10                  |
| Lindsey Lane             |          | Batwing     | Modified Monthly | 35 feet       | 2.00            | 8.30                  |
| Middle Road              |          | Batwing     | Modified Monthly | 25 feet       | 2.80            | 8.50                  |
| Nels Honorarial Hwy West |          | Batwing     | Modified Monthly | 15 feet       | 0.90            | 1.60                  |
| None                     |          | Batwing     | Modified Monthly | 10 feet       | 0.60            | 0.80                  |
| None                     |          | Batwing     | Modified Monthly | 25 feet       | 0.50            | 1.40                  |
| None                     |          | Batwing     | Modified Monthly | 15 feet       | 0.70            | 1.30                  |
| Pearls Trail             |          | Batwing     | Modified Monthly | 35 feet       | 2.10            | 9.00                  |
| Pearl's Trail            |          | Batwing     | Modified Monthly | 25 feet       | 0.50            | 1.50                  |
| Peeler Br Road           |          | Batwing     | Modified Monthly | 15 feet       | 0.60            | 1.00                  |
| Pole Barn Road           |          | Batwing     | Modified Monthly | 25 feet       | 2.00            | 5.90                  |
| Road 10                  |          | Batwing     | Modified Monthly | 25 feet       | 1.00            | 2.90                  |
| Road 20                  |          | Batwing     | Modified Monthly | 25 feet       | 0.30            | 0.90                  |
| Road 21                  |          | Batwing     | Modified Monthly | 15 feet       | 0.30            | 0.50                  |
| Road 3                   |          | Batwing     | Modified Monthly | 25 feet       | 0.50            | 1.30                  |
| Road 39                  |          | Batwing     | Modified Monthly | 25 feet       | 0.40            | 1.20                  |
| Road 4                   |          | Batwing     | Modified Monthly | 25 feet       | 1.00            | 3.10                  |
| Road 45                  |          | Batwing     | Modified Monthly | 15 feet       | 0.40            | 0.70                  |
| Road 47                  |          | Batwing     | Modified Monthly | 15 feet       | 0.30            | 0.50                  |
| Road 5                   |          | Batwing     | Modified Monthly | 25 feet       | 0.50            | 1.50                  |
| Road 50                  |          | Batwing     | Modified Monthly | 15 feet       | 0.40            | 0.70                  |
| Road 8                   |          | Batwing     | Modified Monthly | 15 feet       | 0.70            | 1.30                  |
| Road 9                   |          | Batwing     | Modified Monthly | 25 feet       | 1.70            | 5.30                  |
| Tower Loop               |          | Batwing     | Modified Monthly | 15 feet       | 0.60            | 1.10                  |
| White Trail Access Road  |          | Batwing     | Modified Monthly | 15 feet       | 0.60            | 1.00                  |
|                          |          |             |                  | Total Mo      | dified Monthly: | 77.80                 |
|                          |          |             |                  | Tota          | al Semi-Annual: | 0.00                  |
|                          |          |             |                  | Total         | Batwing Acres:  | 77.80                 |