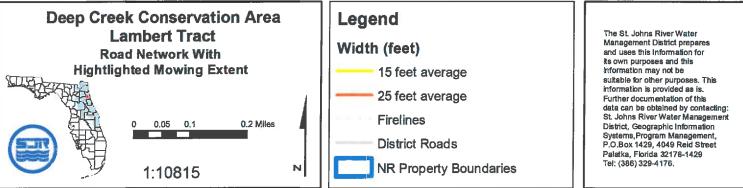

## Deep Creek Conservation Area-Lambert Parcel

| Levee/Roads | Map Page | Mowing Type | Frequency        | Average Width | Length (miles)    | Acres (Calculated) |  |  |  |  |
|-------------|----------|-------------|------------------|---------------|-------------------|--------------------|--|--|--|--|
| None        |          | Batwing     | Modified Monthly | 15 feet       | 0.4               | 0.7                |  |  |  |  |
| None        |          | Batwing     | Modified Monthly | 15 feet       | 1.3               | 2.3                |  |  |  |  |
|             |          |             |                  | Total N       | lodified Monthly: | 3.00               |  |  |  |  |