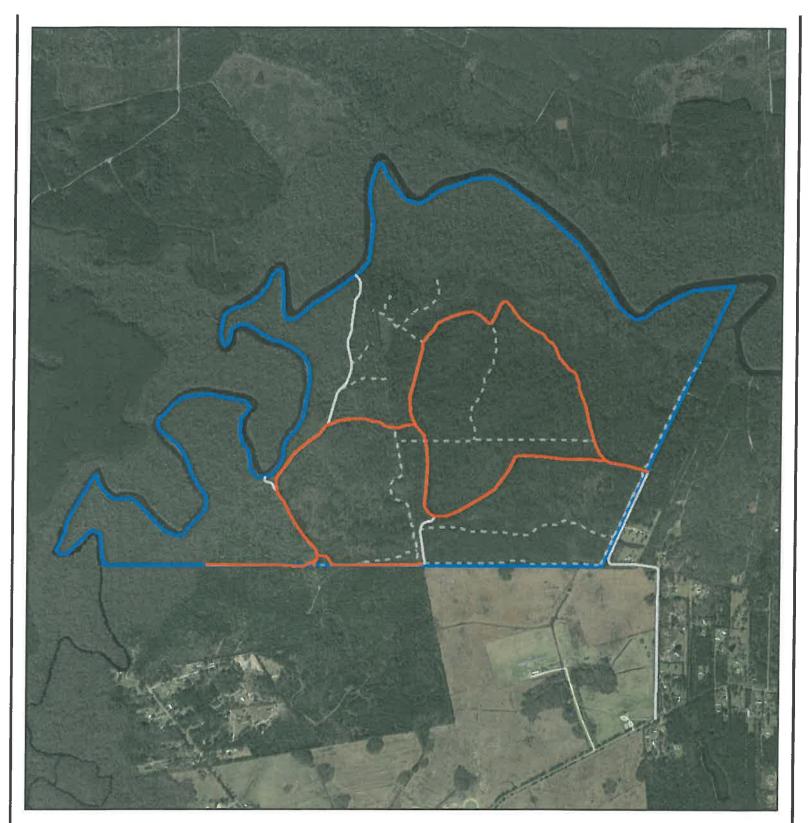

#### Thomas Creek Conservation Area - Oglivie Parcel

| Levee/Roads             | Map Page | Mowing Type | Frequency        | Average Width | Length (miles) | Acres<br>(Calculated) |
|-------------------------|----------|-------------|------------------|---------------|----------------|-----------------------|
| None                    |          | Batwing     | Modified Monthly | 15 feet       | 0.3            | 0.6                   |
| Major Loop Road West    |          | Batwing     | Modified Monthly | 10 feet       | 0.7            | 0.9                   |
| Major Loop Road East    |          | Batwing     | Modified Monthly | 25 feet       | 1.2            | 3.7                   |
| Major Loop Road East    |          | Batwing     | Modified Monthly | 30 feet       | 0.8            | 3                     |
| Southern Boundary Road  |          | Batwing     | Modified Monthly | 15 feet       | 0.3            | 0.6                   |
| Total Modified Monthly: |          |             |                  |               |                | 7.30                  |
| Total Semi-Annual:      |          |             |                  |               | 0.00           |                       |
| Total Batwing Acres:    |          |             |                  |               | 7.30           |                       |