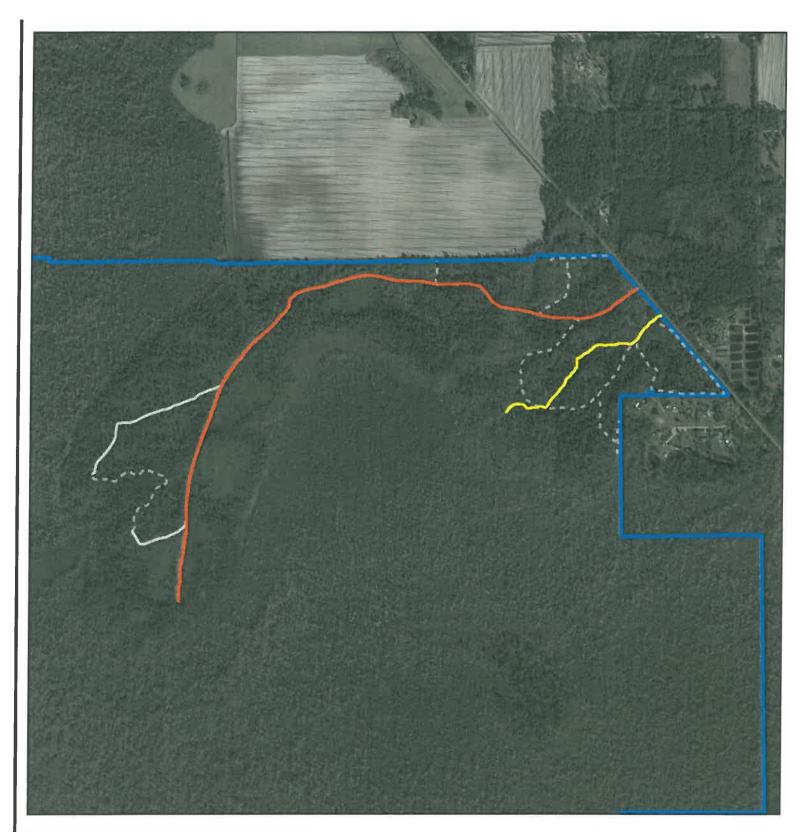

### **Bayard Conservation Area**

| Levee/Roads              | Map Page | Mowing Type | Frequency        | Average Width | Length (miles)  | Acres<br>(Calculated) |
|--------------------------|----------|-------------|------------------|---------------|-----------------|-----------------------|
| Borrow Pit Road          |          | Batwing     | Modified Monthly | 25 feet       | 1.00            | 3.00                  |
| Cattail Creek Road       |          | Batwing     | Modified Monthly | 15 feet       | 0.30            | 0.50                  |
| Cut Through Road         |          | Batwing     | Modified Monthly | 35 feet       | 1.00            | 4.00                  |
| Davis Landing Rd         |          | Batwing     | Modified Monthly | 35 feet       | 1.60            | 6.80                  |
| Dove Field Loop          |          | Batwing     | Modified Monthly | 35 feet       | 0.30            | 1.10                  |
| Eagle Landing Road       |          | Batwing     | Modified Monthly | 15 feet       | 0.60            | 1.10                  |
| Lindsey Lane             |          | Batwing     | Modified Monthly | 35 feet       | 2.00            | 8.30                  |
| Middle Road              |          | Batwing     | Modified Monthly | 25 feet       | 2.80            | 8.50                  |
| Nels Honorarial Hwy West |          | Batwing     | Modified Monthly | 15 feet       | 0.90            | 1.60                  |
| None                     |          | Batwing     | Modified Monthly | 10 feet       | 0.60            | 0.80                  |
| None                     |          | Batwing     | Modified Monthly | 25 feet       | 0.50            | 1.40                  |
| None                     |          | Batwing     | Modified Monthly | 15 feet       | 0.70            | 1.30                  |
| Pearls Trail             |          | Batwing     | Modified Monthly | 35 feet       | 2.10            | 9.00                  |
| Pearl's Trail            |          | Batwing     | Modified Monthly | 25 feet       | 0.50            | 1.50                  |
| Peeler Br Road           |          | Batwing     | Modified Monthly | 15 feet       | 0.60            | 1.00                  |
| Pole Barn Road           |          | Batwing     | Modified Monthly | 25 feet       | 2.00            | 5.90                  |
| Road 10                  |          | Batwing     | Modified Monthly | 25 feet       | 1.00            | 2.90                  |
| Road 20                  |          | Batwing     | Modified Monthly | 25 feet       | 0.30            | 0.90                  |
| Road 21                  |          | Batwing     | Modified Monthly | 15 feet       | 0.30            | 0.50                  |
| Road 3                   |          | Batwing     | Modified Monthly | 25 feet       | 0.50            | 1.30                  |
| Road 39                  |          | Batwing     | Modified Monthly | 25 feet       | 0.40            | 1.20                  |
| Road 4                   |          | Batwing     | Modified Monthly | 25 feet       | 1.00            | 3.10                  |
| Road 45                  |          | Batwing     | Modified Monthly | 15 feet       | 0.40            | 0.70                  |
| Road 47                  |          | Batwing     | Modified Monthly | 15 feet       | 0.30            | 0.50                  |
| Road 5                   |          | Batwing     | Modified Monthly | 25 feet       | 0.50            | 1.50                  |
| Road 50                  |          | Batwing     | Modified Monthly | 15 feet       | 0.40            | 0.70                  |
| Road 8                   |          | Batwing     | Modified Monthly | 15 feet       | 0.70            | 1.30                  |
| Road 9                   |          | Batwing     | Modified Monthly | 25 feet       | 1.70            | 5.30                  |
| Tower Loop               |          | Batwing     | Modified Monthly | 15 feet       | 0.60            | 1.10                  |
| White Trail Access Road  |          | Batwing     | Modified Monthly | 15 feet       | 0.60            | 1.00                  |
|                          |          |             |                  | Total Mo      | dified Monthly: | 77.80                 |
|                          |          |             |                  | Tota          | al Semi-Annual: | 0.00                  |
|                          |          |             |                  | Total         | Batwing Acres:  | 77.80                 |