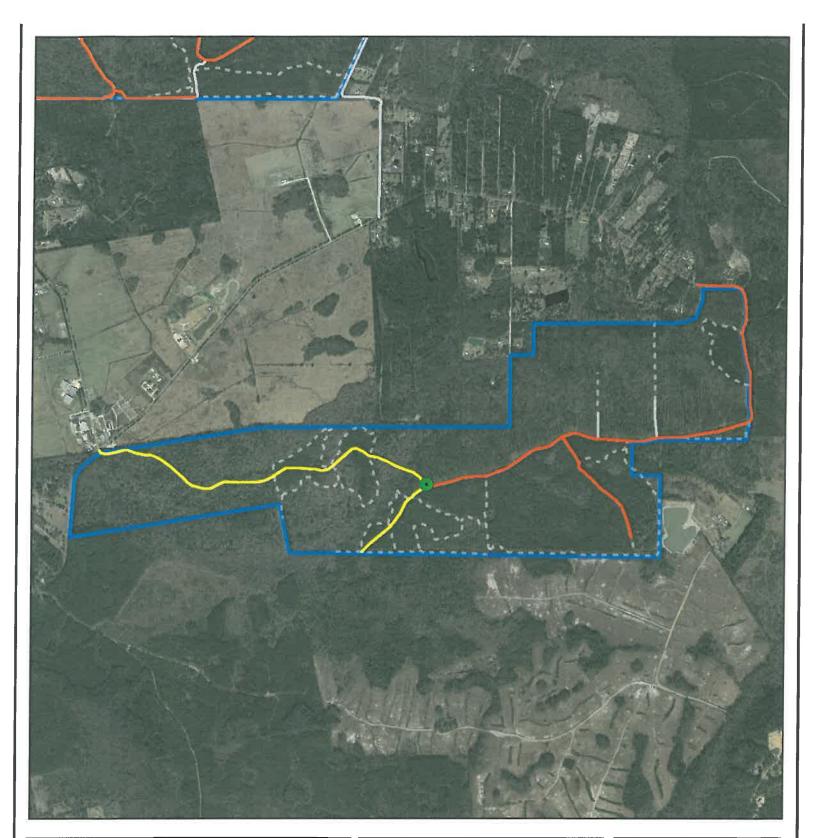

#### Thomas Creek Conservation Area - Wright Parcel

| Levee/Roads             | Map Page | Mowing Type | Frequency        | Average Width | Length (miles) | Acres<br>(Calculated) |
|-------------------------|----------|-------------|------------------|---------------|----------------|-----------------------|
| Wright Road             |          | Batwing     | Modified Monthly | 25 feet       | 0.6            | 1.9                   |
| Ethel Road              |          | Batwing     | Modified Monthly | 15 feet       | 0.7            | 1.2                   |
| Wright Road             |          | Batwing     | Modified Monthly | 25 feet       | 0.6            | 1.7                   |
| Wright Road             |          | Batwing     | Modified Monthly | 15 feet       | 0.3            | 0.6                   |
| Telemtry Loop           |          | Batwing     | Modified Monthly | 15 feet       | 0.1            | 0.1                   |
| Canal Road              |          | Batwing     | Modified Monthly | 25 feet       | 0.5            | 1.4                   |
| Ethel Road              |          | Batwing     | Modified Monthly | 15 feet       | 0.2            | 0.4                   |
| Ethel Road              |          | Batwing     | Modified Monthly | 15 feet       | 0.4            | 0.7                   |
| Total Modified Monthly: |          |             |                  |               | 8.00           |                       |
| Total Semi-Annual:      |          |             |                  | 0.00          |                |                       |
| Total Batwing Acres:    |          |             |                  | 8.00          |                |                       |