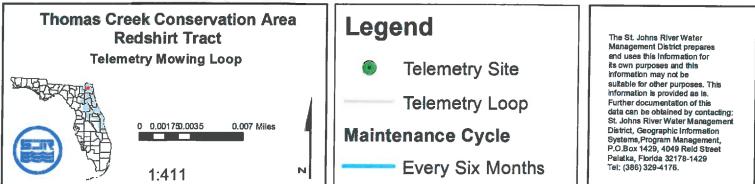

#### **Thomas Creek Conservation Area - Red Shirt Parcel**

| Levee/Roads             | Map Page | Mowing Type | Frequency   | Average Width | Length (miles) | Acres<br>(Calculated) |
|-------------------------|----------|-------------|-------------|---------------|----------------|-----------------------|
| Road 4                  |          | Batwing     | Semi-Annual | 15 feet       | 0.3            | 0.5                   |
| Road 6                  |          | Batwing     | Semi-Annual | 15 feet       | 0.2            | 0.4                   |
| Road 7                  |          | Batwing     | Semi-Annual | 15 feet       | 1.1            | 1.9                   |
| Road 8                  |          | Batwing     | Semi-Annual | 15 feet       | 0.4            | 0.7                   |
| Telemetry Loop          |          | Batwing     | Semi-Annual | 16 feet       | 0.1            | 0.1                   |
| Total Modified Monthly: |          |             |             |               |                | 0.00                  |
| Total Semi-Annual:      |          |             |             |               | 3.60           |                       |
| Total Batwing Acres:    |          |             |             |               | 3.60           |                       |

| Thomas Creek Conservation Area<br>Wright Tract<br>Telemetry Loop Mowing | • Telemetry Site  | The St. Johns River Water<br>Management District prepares<br>and uses this Information for<br>its own purposes and this                                                                                                                                                |
|-------------------------------------------------------------------------|-------------------|------------------------------------------------------------------------------------------------------------------------------------------------------------------------------------------------------------------------------------------------------------------------|
| STEP FRANK                                                              | Telemetry Loop    | information may not be<br>suitable for other purposes. This<br>information is provided as is.                                                                                                                                                                          |
| 00.00 05003 0.006 Miles                                                 | Maintenance Cycle | Further documentation of this<br>data can be obtained by contacting:<br>St. Johns River Water Management<br>District, Geographic Information<br>Systems, Program, Management,<br>P.O.Box 1429, 4049 Reid Street<br>Pałatka, Fiorida 32178-1429<br>Tel: (386) 329-4176. |