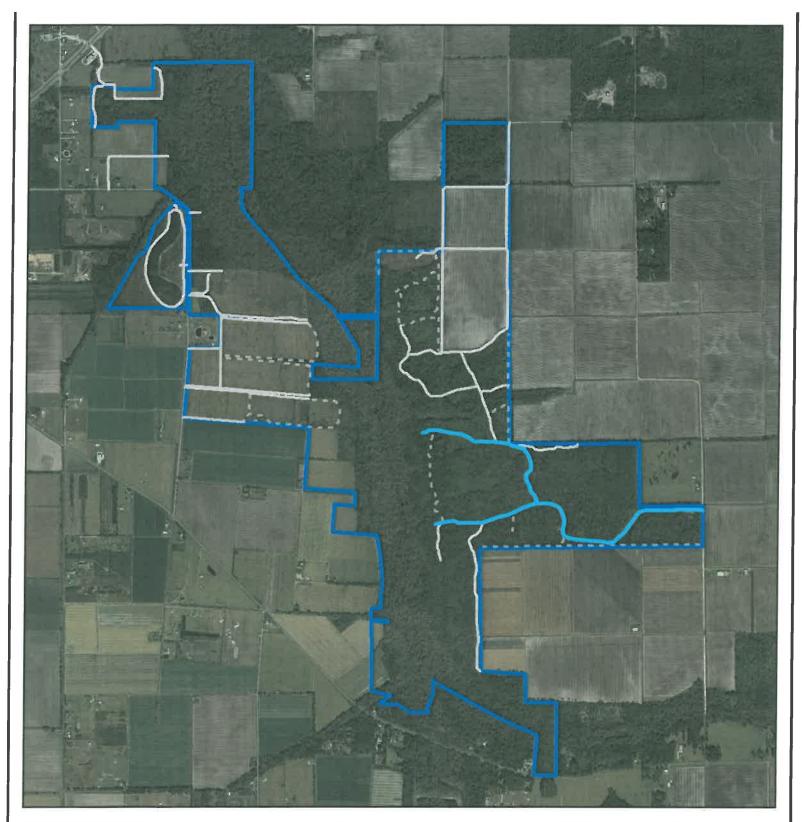

## Deep Creek Conservation Area-Yarborough Parcel

| Levee/Roads | Map Page | Mowing Type | Frequency   | Average Width | Length (miles)    | Acres<br>(Calculated) |
|-------------|----------|-------------|-------------|---------------|-------------------|-----------------------|
| Road 10     |          | Batwing     | Semi-Annual | 25 feet       | 0.66              | 2                     |
| Road 19     |          | Batwing     | Semi-Annual | 25 feet       | 1.23              | 3.7                   |
|             |          |             |             | Total N       | Nodified Monthly: | 0.00                  |
|             |          |             |             | Te            | otal Semi-Annual: | 5.70                  |
|             |          |             |             | Tot           | al Batwing Acres: | 5.70                  |