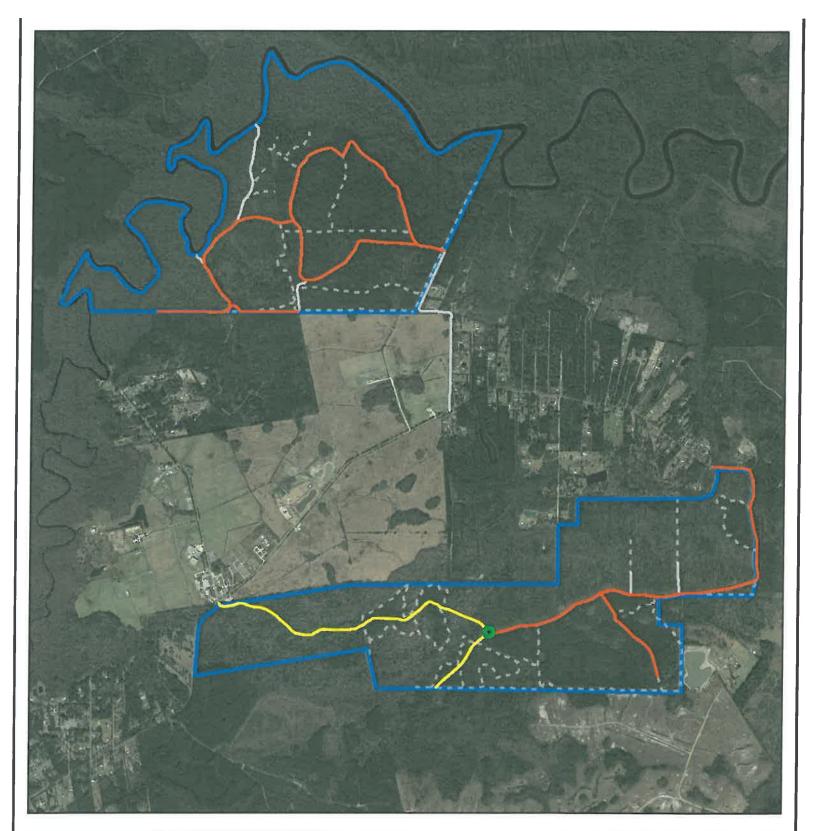

#### Thomas Creek Conservation Area - Oglivie Parcel

| Levee/Roads             | Map Page | Mowing Type | Frequency        | Average Width | Length (miles) | Acres<br>(Calculated) |
|-------------------------|----------|-------------|------------------|---------------|----------------|-----------------------|
| None                    |          | Batwing     | Modified Monthly | 15 feet       | 0.3            | 0.6                   |
| Major Loop Road West    |          | Batwing     | Modified Monthly | 10 feet       | 0.7            | 0.9                   |
| Major Loop Road East    |          | Batwing     | Modified Monthly | 25 feet       | 1.2            | 3.7                   |
| Major Loop Road East    |          | Batwing     | Modified Monthly | 30 feet       | 0.8            | 3                     |
| Southern Boundary Road  |          | Batwing     | Modified Monthly | 15 feet       | 0.3            | 0.6                   |
| Total Modified Monthly: |          |             |                  |               |                | 7.30                  |
| Total Semi-Annual:      |          |             |                  |               | 0.00           |                       |
| Total Batwing Acres:    |          |             |                  |               | 7.30           |                       |

#### Thomas Creek Conservation Area - Wright Parcel

| Levee/Roads             | Map Page | Mowing Type | Frequency        | Average Width | Length (miles) | Acres<br>(Calculated) |
|-------------------------|----------|-------------|------------------|---------------|----------------|-----------------------|
| Wright Road             |          | Batwing     | Modified Monthly | 25 feet       | 0.6            | 1.9                   |
| Ethel Road              |          | Batwing     | Modified Monthly | 15 feet       | 0.7            | 1.2                   |
| Wright Road             |          | Batwing     | Modified Monthly | 25 feet       | 0.6            | 1.7                   |
| Wright Road             |          | Batwing     | Modified Monthly | 15 feet       | 0.3            | 0.6                   |
| Telemtry Loop           |          | Batwing     | Modified Monthly | 15 feet       | 0.1            | 0.1                   |
| Canal Road              |          | Batwing     | Modified Monthly | 25 feet       | 0.5            | 1.4                   |
| Ethel Road              |          | Batwing     | Modified Monthly | 15 feet       | 0.2            | 0.4                   |
| Ethel Road              |          | Batwing     | Modified Monthly | 15 feet       | 0.4            | 0.7                   |
| Total Modified Monthly: |          |             |                  |               | 8.00           |                       |
| Total Semi-Annual:      |          |             |                  | 0.00          |                |                       |
| Total Batwing Acres:    |          |             |                  | 8.00          |                |                       |

#### **Thomas Creek Conservation Area - Red Shirt Parcel**

| Levee/Roads             | Map Page | Mowing Type | Frequency   | Average Width | Length (miles) | Acres<br>(Calculated) |
|-------------------------|----------|-------------|-------------|---------------|----------------|-----------------------|
| Road 4                  |          | Batwing     | Semi-Annual | 15 feet       | 0.3            | 0.5                   |
| Road 6                  |          | Batwing     | Semi-Annual | 15 feet       | 0.2            | 0.4                   |
| Road 7                  |          | Batwing     | Semi-Annual | 15 feet       | 1.1            | 1.9                   |
| Road 8                  |          | Batwing     | Semi-Annual | 15 feet       | 0.4            | 0.7                   |
| Telemetry Loop          |          | Batwing     | Semi-Annual | 16 feet       | 0.1            | 0.1                   |
| Total Modified Monthly: |          |             |             |               |                | 0.00                  |
| Total Semi-Annual:      |          |             |             |               | 3.60           |                       |
| Total Batwing Acres:    |          |             |             |               | 3.60           |                       |