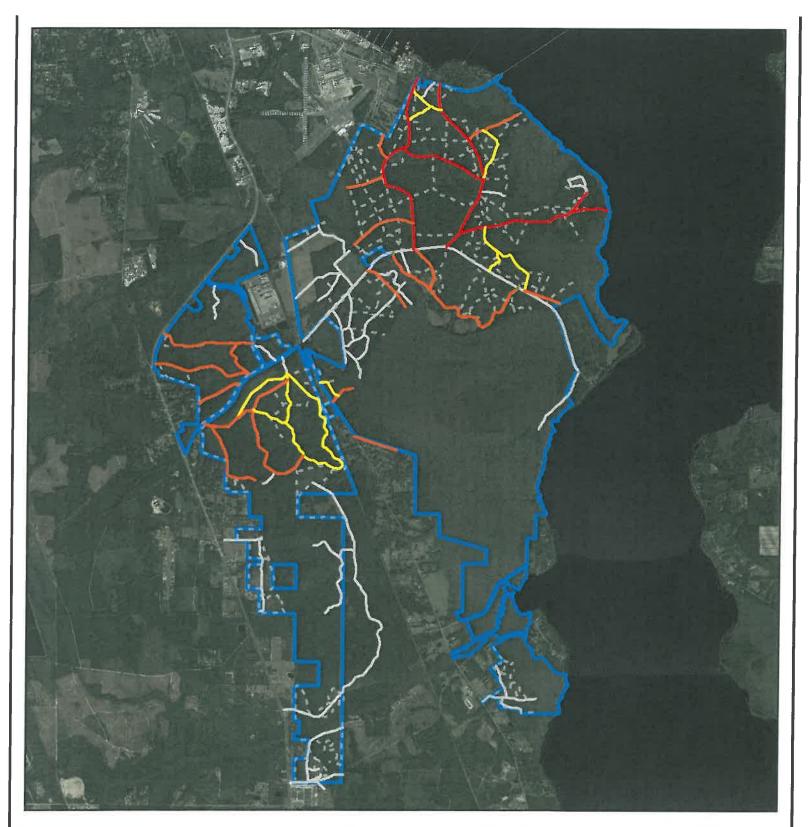

### **Bayard Conservation Area**

| Levee/Roads              | Map Page | Mowing Type | Frequency        | Average Width | Length (miles)  | Acres<br>(Calculated) |
|--------------------------|----------|-------------|------------------|---------------|-----------------|-----------------------|
| Borrow Pit Road          |          | Batwing     | Modified Monthly | 25 feet       | 1.00            | 3.00                  |
| Cattail Creek Road       |          | Batwing     | Modified Monthly | 15 feet       | 0.30            | 0.50                  |
| Cut Through Road         |          | Batwing     | Modified Monthly | 35 feet       | 1.00            | 4.00                  |
| Davis Landing Rd         |          | Batwing     | Modified Monthly | 35 feet       | 1.60            | 6.80                  |
| Dove Field Loop          |          | Batwing     | Modified Monthly | 35 feet       | 0.30            | 1.10                  |
| Eagle Landing Road       |          | Batwing     | Modified Monthly | 15 feet       | 0.60            | 1.10                  |
| Lindsey Lane             |          | Batwing     | Modified Monthly | 35 feet       | 2.00            | 8.30                  |
| Middle Road              |          | Batwing     | Modified Monthly | 25 feet       | 2.80            | 8.50                  |
| Nels Honorarial Hwy West |          | Batwing     | Modified Monthly | 15 feet       | 0.90            | 1.60                  |
| None                     |          | Batwing     | Modified Monthly | 10 feet       | 0.60            | 0.80                  |
| None                     |          | Batwing     | Modified Monthly | 25 feet       | 0.50            | 1.40                  |
| None                     |          | Batwing     | Modified Monthly | 15 feet       | 0.70            | 1.30                  |
| Pearls Trail             |          | Batwing     | Modified Monthly | 35 feet       | 2.10            | 9.00                  |
| Pearl's Trail            |          | Batwing     | Modified Monthly | 25 feet       | 0.50            | 1.50                  |
| Peeler Br Road           |          | Batwing     | Modified Monthly | 15 feet       | 0.60            | 1.00                  |
| Pole Barn Road           |          | Batwing     | Modified Monthly | 25 feet       | 2.00            | 5.90                  |
| Road 10                  |          | Batwing     | Modified Monthly | 25 feet       | 1.00            | 2.90                  |
| Road 20                  |          | Batwing     | Modified Monthly | 25 feet       | 0.30            | 0.90                  |
| Road 21                  |          | Batwing     | Modified Monthly | 15 feet       | 0.30            | 0.50                  |
| Road 3                   |          | Batwing     | Modified Monthly | 25 feet       | 0.50            | 1.30                  |
| Road 39                  |          | Batwing     | Modified Monthly | 25 feet       | 0.40            | 1.20                  |
| Road 4                   |          | Batwing     | Modified Monthly | 25 feet       | 1.00            | 3.10                  |
| Road 45                  |          | Batwing     | Modified Monthly | 15 feet       | 0.40            | 0.70                  |
| Road 47                  |          | Batwing     | Modified Monthly | 15 feet       | 0.30            | 0.50                  |
| Road 5                   |          | Batwing     | Modified Monthly | 25 feet       | 0.50            | 1.50                  |
| Road 50                  |          | Batwing     | Modified Monthly | 15 feet       | 0.40            | 0.70                  |
| Road 8                   |          | Batwing     | Modified Monthly | 15 feet       | 0.70            | 1.30                  |
| Road 9                   |          | Batwing     | Modified Monthly | 25 feet       | 1.70            | 5.30                  |
| Tower Loop               |          | Batwing     | Modified Monthly | 15 feet       | 0.60            | 1.10                  |
| White Trail Access Road  |          | Batwing     | Modified Monthly | 15 feet       | 0.60            | 1.00                  |
|                          |          |             |                  | Total Mo      | dified Monthly: | 77.80                 |
|                          |          |             |                  | Tota          | al Semi-Annual: | 0.00                  |
|                          |          |             |                  | Total         | Batwing Acres:  | 77.80                 |