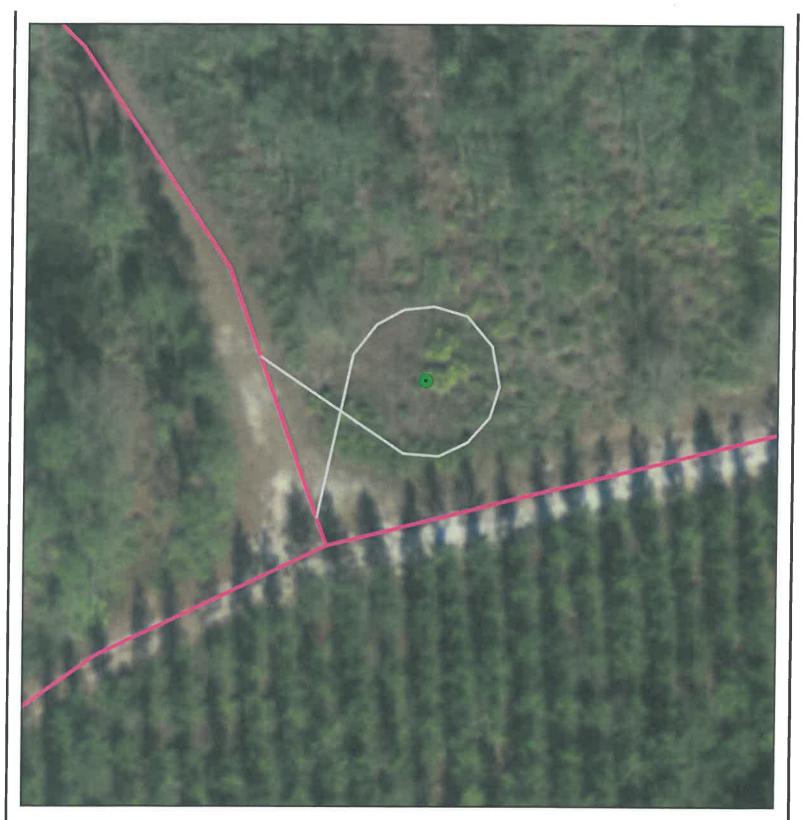

| Thomas Creek Conservation Area<br>Wright Tract<br>Telemetry Loop Mowing | • Telemetry Site  | The St. Johns River Water<br>Management District prepares<br>and uses this Information for<br>its own purposes and this                                                                                                                                                |
|-------------------------------------------------------------------------|-------------------|------------------------------------------------------------------------------------------------------------------------------------------------------------------------------------------------------------------------------------------------------------------------|
| STEP FRANK                                                              | Telemetry Loop    | information may not be<br>suitable for other purposes. This<br>information is provided as is.                                                                                                                                                                          |
| 00.00 05003 0.006 Miles                                                 | Maintenance Cycle | Further documentation of this<br>data can be obtained by contacting:<br>St. Johns River Water Management<br>District, Geographic Information<br>Systems, Program, Management,<br>P.O.Box 1429, 4049 Reid Street<br>Pałatka, Fiorida 32178-1429<br>Tel: (386) 329-4176. |