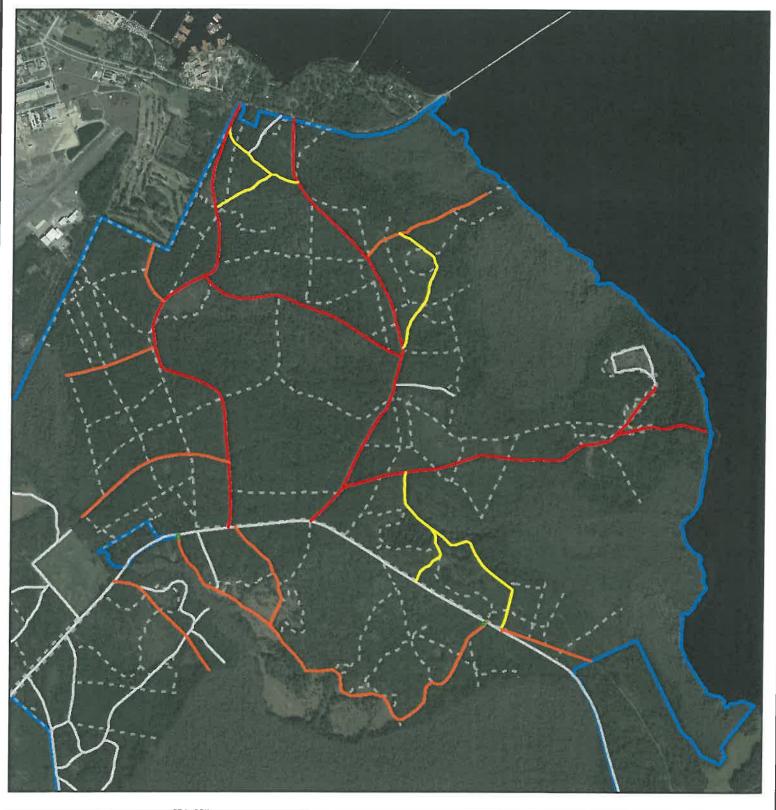

### **Bayard Conservation Area**

| Levee/Roads              | Map Page | Mowing Type | Frequency        | Average Width | Length (miles)  | Acres<br>(Calculated) |
|--------------------------|----------|-------------|------------------|---------------|-----------------|-----------------------|
| Borrow Pit Road          |          | Batwing     | Modified Monthly | 25 feet       | 1.00            | 3.00                  |
| Cattail Creek Road       |          | Batwing     | Modified Monthly | 15 feet       | 0.30            | 0.50                  |
| Cut Through Road         |          | Batwing     | Modified Monthly | 35 feet       | 1.00            | 4.00                  |
| Davis Landing Rd         |          | Batwing     | Modified Monthly | 35 feet       | 1.60            | 6.80                  |
| Dove Field Loop          |          | Batwing     | Modified Monthly | 35 feet       | 0.30            | 1.10                  |
| Eagle Landing Road       |          | Batwing     | Modified Monthly | 15 feet       | 0.60            | 1.10                  |
| Lindsey Lane             |          | Batwing     | Modified Monthly | 35 feet       | 2.00            | 8.30                  |
| Middle Road              |          | Batwing     | Modified Monthly | 25 feet       | 2.80            | 8.50                  |
| Nels Honorarial Hwy West |          | Batwing     | Modified Monthly | 15 feet       | 0.90            | 1.60                  |
| None                     |          | Batwing     | Modified Monthly | 10 feet       | 0.60            | 0.80                  |
| None                     |          | Batwing     | Modified Monthly | 25 feet       | 0.50            | 1.40                  |
| None                     |          | Batwing     | Modified Monthly | 15 feet       | 0.70            | 1.30                  |
| Pearls Trail             |          | Batwing     | Modified Monthly | 35 feet       | 2.10            | 9.00                  |
| Pearl's Trail            |          | Batwing     | Modified Monthly | 25 feet       | 0.50            | 1.50                  |
| Peeler Br Road           |          | Batwing     | Modified Monthly | 15 feet       | 0.60            | 1.00                  |
| Pole Barn Road           |          | Batwing     | Modified Monthly | 25 feet       | 2.00            | 5.90                  |
| Road 10                  |          | Batwing     | Modified Monthly | 25 feet       | 1.00            | 2.90                  |
| Road 20                  |          | Batwing     | Modified Monthly | 25 feet       | 0.30            | 0.90                  |
| Road 21                  |          | Batwing     | Modified Monthly | 15 feet       | 0.30            | 0.50                  |
| Road 3                   |          | Batwing     | Modified Monthly | 25 feet       | 0.50            | 1.30                  |
| Road 39                  |          | Batwing     | Modified Monthly | 25 feet       | 0.40            | 1.20                  |
| Road 4                   |          | Batwing     | Modified Monthly | 25 feet       | 1.00            | 3.10                  |
| Road 45                  |          | Batwing     | Modified Monthly | 15 feet       | 0.40            | 0.70                  |
| Road 47                  |          | Batwing     | Modified Monthly | 15 feet       | 0.30            | 0.50                  |
| Road 5                   |          | Batwing     | Modified Monthly | 25 feet       | 0.50            | 1.50                  |
| Road 50                  |          | Batwing     | Modified Monthly | 15 feet       | 0.40            | 0.70                  |
| Road 8                   |          | Batwing     | Modified Monthly | 15 feet       | 0.70            | 1.30                  |
| Road 9                   |          | Batwing     | Modified Monthly | 25 feet       | 1.70            | 5.30                  |
| Tower Loop               |          | Batwing     | Modified Monthly | 15 feet       | 0.60            | 1.10                  |
| White Trail Access Road  |          | Batwing     | Modified Monthly | 15 feet       | 0.60            | 1.00                  |
|                          |          |             |                  | Total Mo      | dified Monthly: | 77.80                 |
|                          |          |             |                  | Tota          | al Semi-Annual: | 0.00                  |
|                          |          |             |                  | Total         | Batwing Acres:  | 77.80                 |