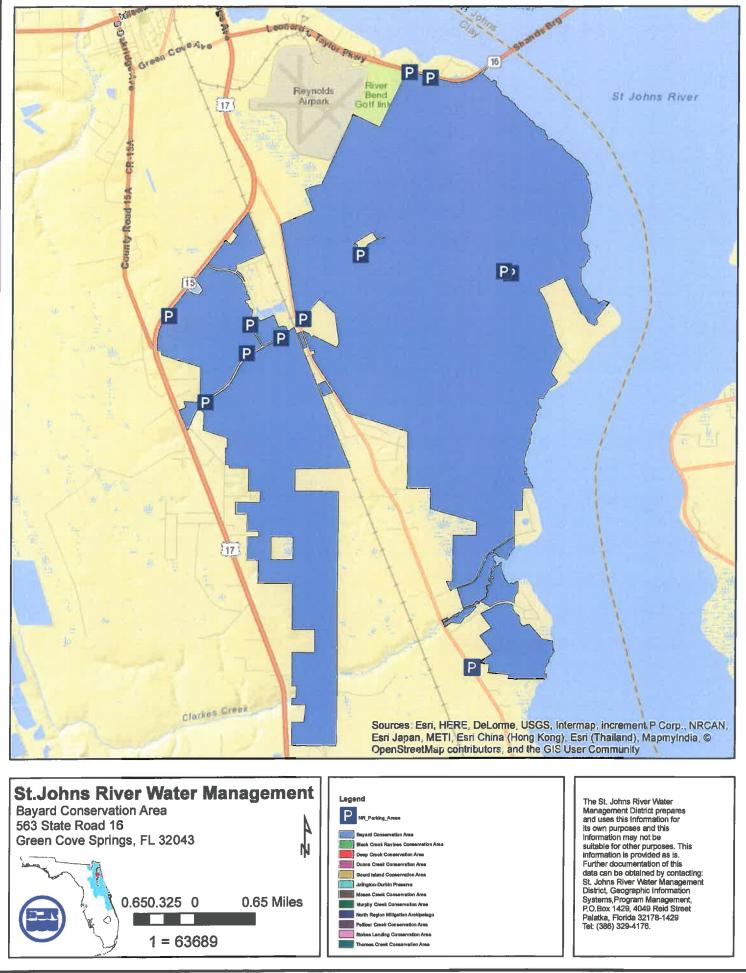

### **Bayard Conservation Area**

| Levee/Roads              | Map Page | Mowing Type | Frequency        | Average Width | Length (miles)  | Acres<br>(Calculated) |
|--------------------------|----------|-------------|------------------|---------------|-----------------|-----------------------|
| Borrow Pit Road          |          | Batwing     | Modified Monthly | 25 feet       | 1.00            | 3.00                  |
| Cattail Creek Road       |          | Batwing     | Modified Monthly | 15 feet       | 0.30            | 0.50                  |
| Cut Through Road         |          | Batwing     | Modified Monthly | 35 feet       | 1.00            | 4.00                  |
| Davis Landing Rd         |          | Batwing     | Modified Monthly | 35 feet       | 1.60            | 6.80                  |
| Dove Field Loop          |          | Batwing     | Modified Monthly | 35 feet       | 0.30            | 1.10                  |
| Eagle Landing Road       |          | Batwing     | Modified Monthly | 15 feet       | 0.60            | 1.10                  |
| Lindsey Lane             |          | Batwing     | Modified Monthly | 35 feet       | 2.00            | 8.30                  |
| Middle Road              |          | Batwing     | Modified Monthly | 25 feet       | 2.80            | 8.50                  |
| Nels Honorarial Hwy West |          | Batwing     | Modified Monthly | 15 feet       | 0.90            | 1.60                  |
| None                     |          | Batwing     | Modified Monthly | 10 feet       | 0.60            | 0.80                  |
| None                     |          | Batwing     | Modified Monthly | 25 feet       | 0.50            | 1.40                  |
| None                     |          | Batwing     | Modified Monthly | 15 feet       | 0.70            | 1.30                  |
| Pearls Trail             |          | Batwing     | Modified Monthly | 35 feet       | 2.10            | 9.00                  |
| Pearl's Trail            |          | Batwing     | Modified Monthly | 25 feet       | 0.50            | 1.50                  |
| Peeler Br Road           |          | Batwing     | Modified Monthly | 15 feet       | 0.60            | 1.00                  |
| Pole Barn Road           |          | Batwing     | Modified Monthly | 25 feet       | 2.00            | 5.90                  |
| Road 10                  |          | Batwing     | Modified Monthly | 25 feet       | 1.00            | 2.90                  |
| Road 20                  |          | Batwing     | Modified Monthly | 25 feet       | 0.30            | 0.90                  |
| Road 21                  |          | Batwing     | Modified Monthly | 15 feet       | 0.30            | 0.50                  |
| Road 3                   |          | Batwing     | Modified Monthly | 25 feet       | 0.50            | 1.30                  |
| Road 39                  |          | Batwing     | Modified Monthly | 25 feet       | 0.40            | 1.20                  |
| Road 4                   |          | Batwing     | Modified Monthly | 25 feet       | 1.00            | 3.10                  |
| Road 45                  |          | Batwing     | Modified Monthly | 15 feet       | 0.40            | 0.70                  |
| Road 47                  |          | Batwing     | Modified Monthly | 15 feet       | 0.30            | 0.50                  |
| Road 5                   |          | Batwing     | Modified Monthly | 25 feet       | 0.50            | 1.50                  |
| Road 50                  |          | Batwing     | Modified Monthly | 15 feet       | 0.40            | 0.70                  |
| Road 8                   |          | Batwing     | Modified Monthly | 15 feet       | 0.70            | 1.30                  |
| Road 9                   |          | Batwing     | Modified Monthly | 25 feet       | 1.70            | 5.30                  |
| Tower Loop               |          | Batwing     | Modified Monthly | 15 feet       | 0.60            | 1.10                  |
| White Trail Access Road  |          | Batwing     | Modified Monthly | 15 feet       | 0.60            | 1.00                  |
|                          |          |             |                  | Total Mo      | dified Monthly: | 77.80                 |
|                          |          |             |                  | Tota          | al Semi-Annual: | 0.00                  |
|                          |          |             |                  | Total         | Batwing Acres:  | 77.80                 |