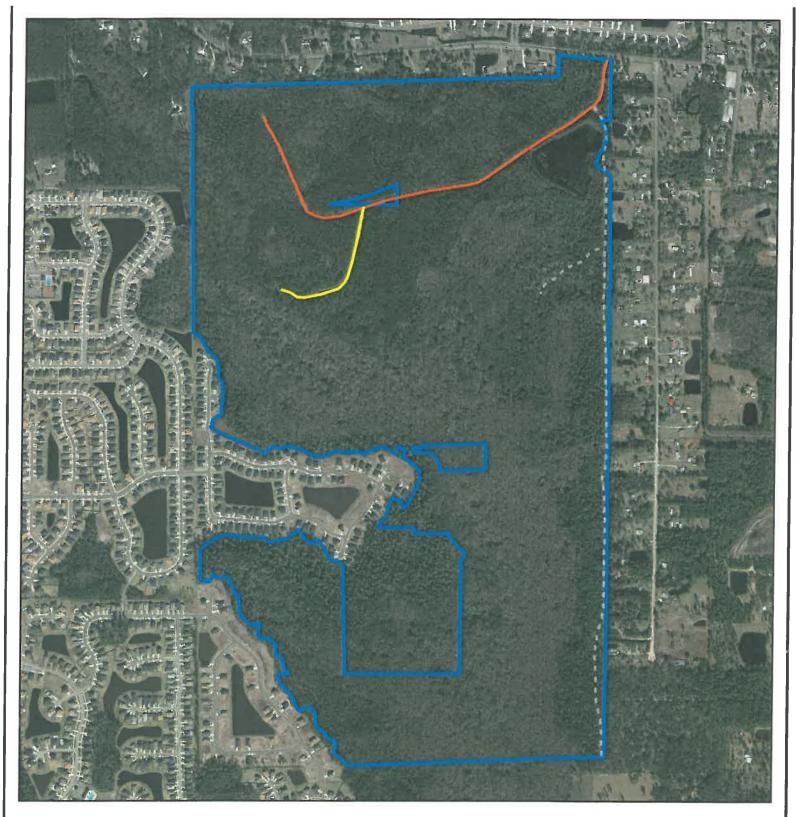

## Twelve Mile Swamp

| Levee/Roads          | Map Page | Mowing Type | Frequency   | Average Width | Length (miles) | Acres<br>(Calculated) |
|----------------------|----------|-------------|-------------|---------------|----------------|-----------------------|
| Road 4               |          | Batwing     | Semi-Annual | 15 feet       | 0.6            | 1.1                   |
| Road 4               |          | Batwing     | Semi-Annual | 15 feet       | 0.2            | 0.3                   |
| Total Levee Acres:   |          |             |             |               |                | 0.0                   |
| Total Batwing Acres: |          |             |             |               | 1.4            |                       |