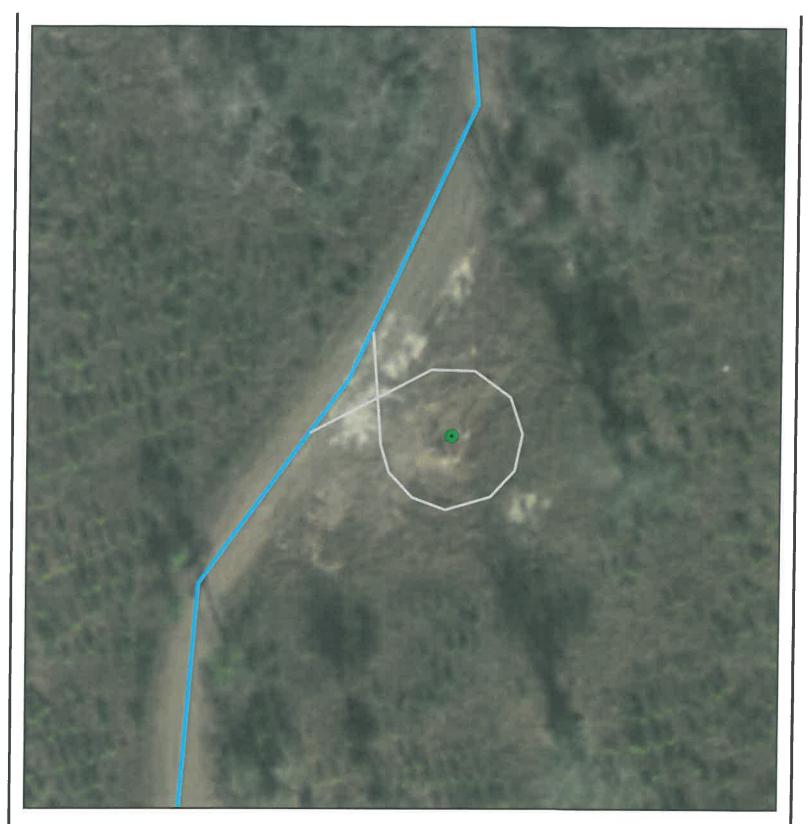

#### **Thomas Creek Conservation Area - Red Shirt Parcel**

| Levee/Roads             | Map Page | Mowing Type | Frequency   | Average Width | Length (miles) | Acres<br>(Calculated) |
|-------------------------|----------|-------------|-------------|---------------|----------------|-----------------------|
| Road 4                  |          | Batwing     | Semi-Annual | 15 feet       | 0.3            | 0.5                   |
| Road 6                  |          | Batwing     | Semi-Annual | 15 feet       | 0.2            | 0.4                   |
| Road 7                  |          | Batwing     | Semi-Annual | 15 feet       | 1.1            | 1.9                   |
| Road 8                  |          | Batwing     | Semi-Annual | 15 feet       | 0.4            | 0.7                   |
| Telemetry Loop          |          | Batwing     | Semi-Annual | 16 feet       | 0.1            | 0.1                   |
| Total Modified Monthly: |          |             |             |               |                | 0.00                  |
| Total Semi-Annual:      |          |             |             |               | 3.60           |                       |
| Total Batwing Acres:    |          |             |             |               | 3.60           |                       |