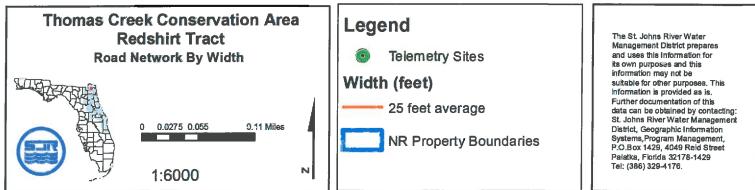

#### **Thomas Creek Conservation Area - Red Shirt Parcel**

| Levee/Roads             | Map Page | Mowing Type | Frequency   | Average Width | Length (miles) | Acres<br>(Calculated) |
|-------------------------|----------|-------------|-------------|---------------|----------------|-----------------------|
| Road 4                  |          | Batwing     | Semi-Annual | 15 feet       | 0.3            | 0.5                   |
| Road 6                  |          | Batwing     | Semi-Annual | 15 feet       | 0.2            | 0.4                   |
| Road 7                  |          | Batwing     | Semi-Annual | 15 feet       | 1.1            | 1.9                   |
| Road 8                  |          | Batwing     | Semi-Annual | 15 feet       | 0.4            | 0.7                   |
| Telemetry Loop          |          | Batwing     | Semi-Annual | 16 feet       | 0.1            | 0.1                   |
| Total Modified Monthly: |          |             |             |               |                | 0.00                  |
| Total Semi-Annual:      |          |             |             |               | 3.60           |                       |
| Total Batwing Acres:    |          |             |             |               | 3.60           |                       |