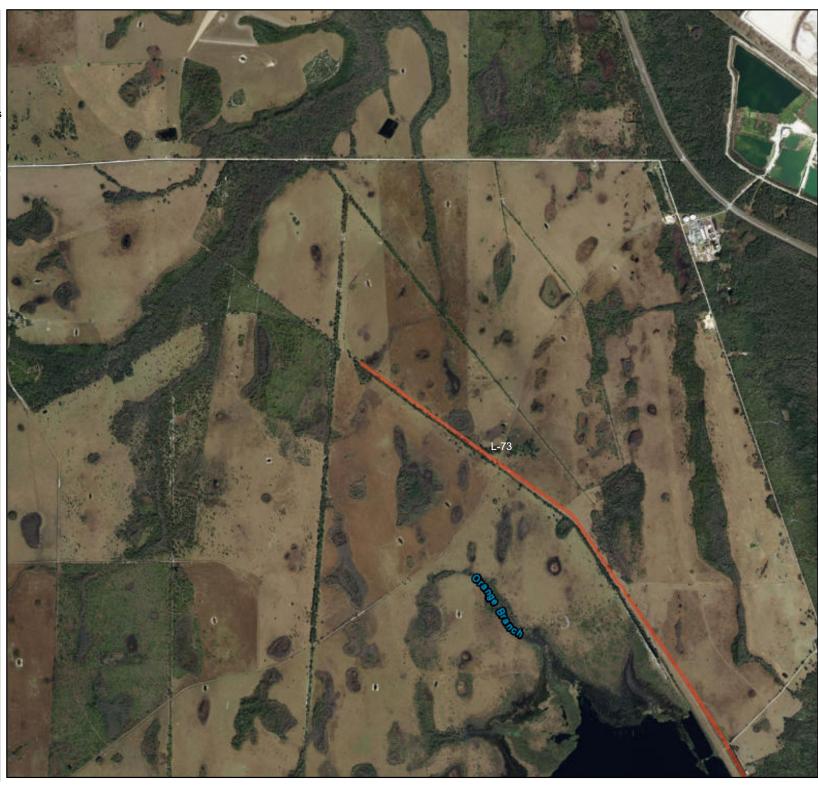

#### **Taylor Creek**

#### **Large Machine Mowing**

| Levee/Roads           | Map Page | Mowing Type | Frequency        | Width Range (feet) | Average Width (feet) | Length (miles) | Acres<br>(Calculated) |
|-----------------------|----------|-------------|------------------|--------------------|----------------------|----------------|-----------------------|
| L-73                  | 1, 2 & 3 | Levee       | Modified Monthly | 65-300             | 176                  | 8.7            | 186.0                 |
| Total Levee Acres:    |          |             |                  |                    |                      |                | 186.0                 |
| Total Standard Acres: |          |             |                  |                    |                      |                | 0.0                   |