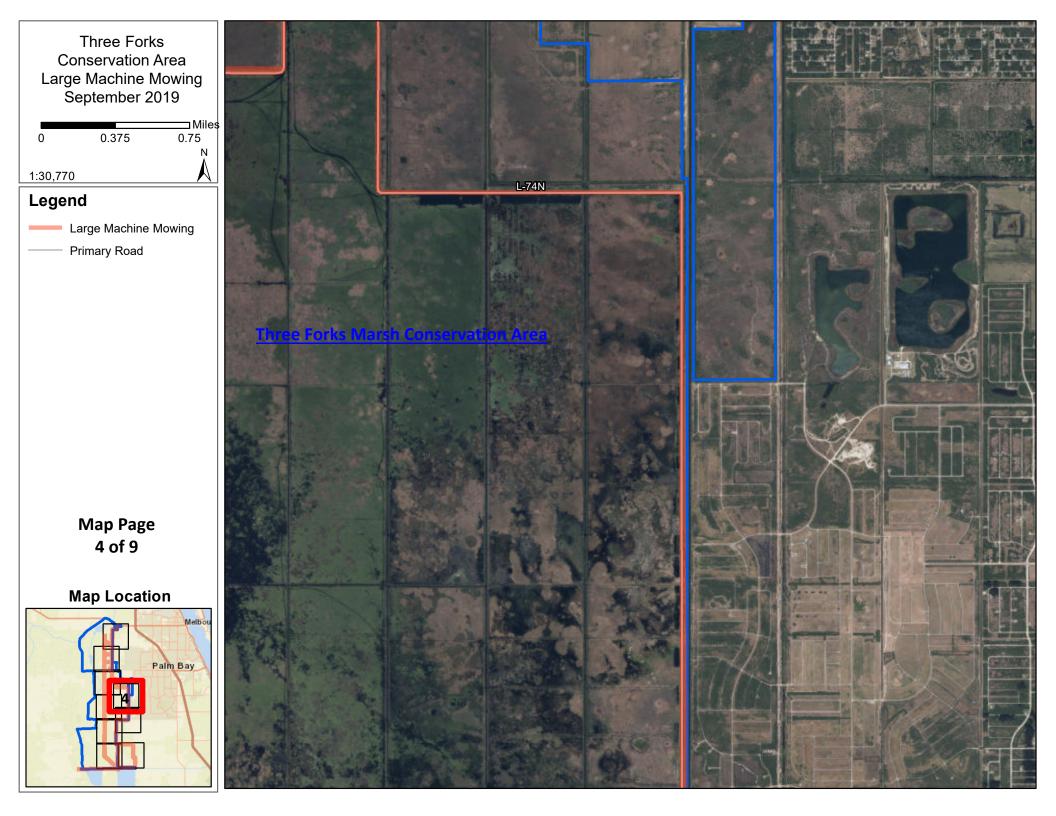

### Three Forks MCA

| Levee/Roads                 | Map Page<br>(Three Forks Map) | Mowing Type | Frequency        | Width Range<br>(feet) | Average Width (feet) | Length (miles)   | Acres<br>(Calculated) |
|-----------------------------|-------------------------------|-------------|------------------|-----------------------|----------------------|------------------|-----------------------|
| L-40(South of C-1)          | 3                             | Levee       | Modified Monthly | 50-65                 | 82                   | 11.5             | 88.00                 |
| L-40 Tieback                | 3                             | Levee       | Modified Monthly | 100'-200'             | 140                  | 1.3              | 22.00                 |
| L-74N (C-1 to Tom Lawton)   | 2 & 3                         | Levee       | Modified Monthly | 100'-200'             | 162                  | 2.5              | 49.00                 |
| L-74N (Tom Lawton to S-255) | 3, 4, 6, & 7                  | Levee       | Modified Monthly | 100'-200'             | 132                  | 8.6              | 137.50                |
| L-74N (S-255 to S-96B)      | 7 & 8                         | Levee       | Modified Monthly | 100-200'              | 41                   | 6.2              | 30.50                 |
|                             |                               |             |                  |                       | To                   | tal Levee Acres: | 327.0                 |
|                             |                               |             |                  |                       | Total :              | Standard Acres:  | 0.0                   |