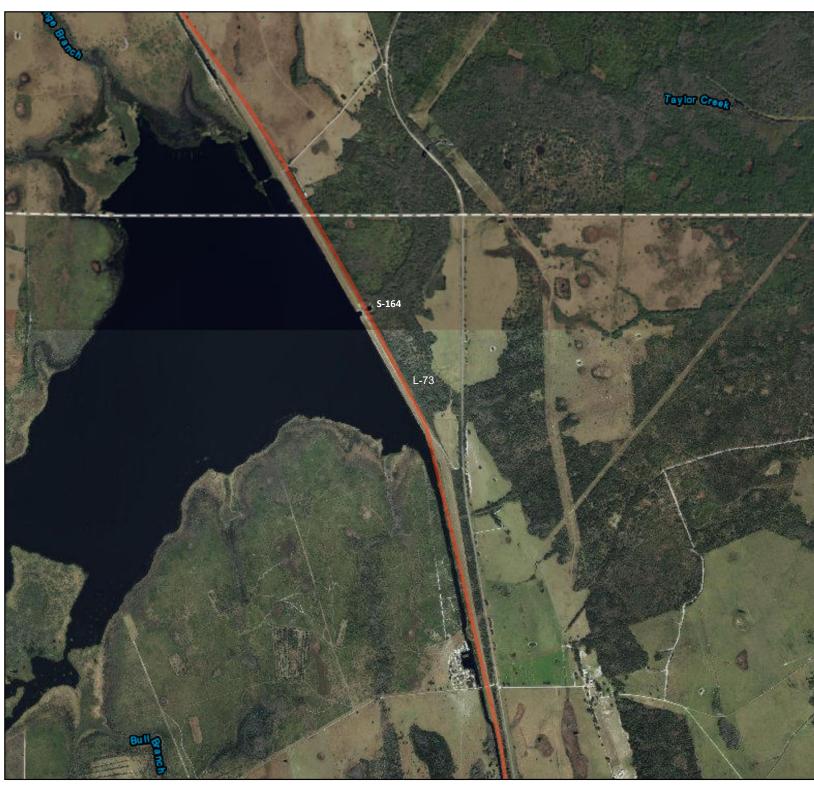

#### **Taylor Creek**

#### **Large Machine Mowing**

| Levee/Roads           | Map Page | Mowing Type | Frequency        | Width Range (feet) | Average Width (feet) | Length (miles) | Acres<br>(Calculated) |
|-----------------------|----------|-------------|------------------|--------------------|----------------------|----------------|-----------------------|
| L-73                  | 1, 2 & 3 | Levee       | Modified Monthly | 65-300             | 176                  | 8.7            | 186.0                 |
| Total Levee Acres:    |          |             |                  |                    |                      |                | 186.0                 |
| Total Standard Acres: |          |             |                  |                    |                      |                | 0.0                   |