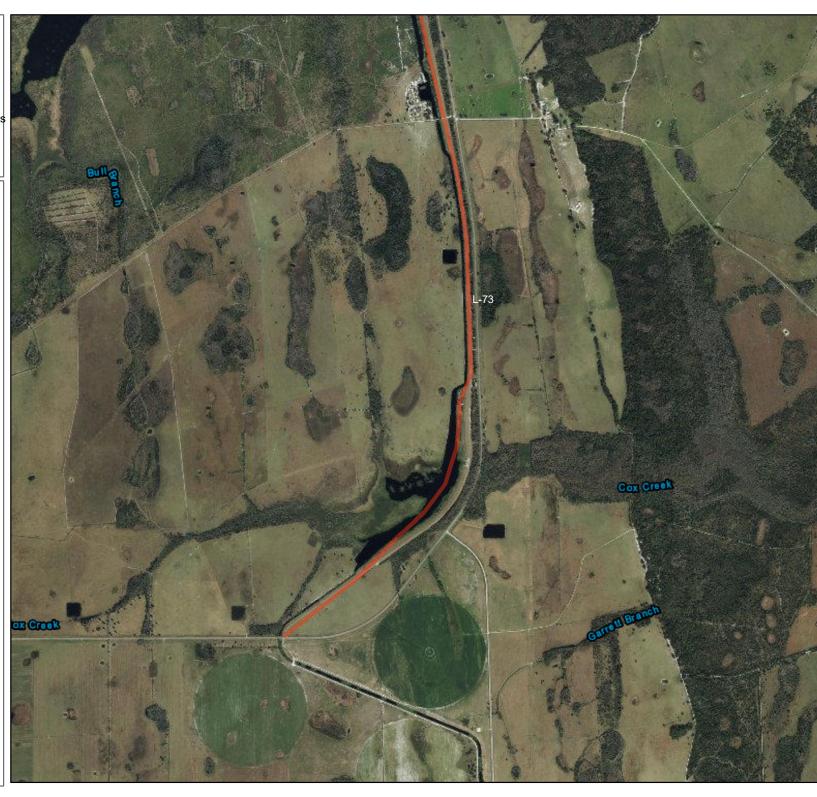

#### **Large Machine Mowing**

| Levee/Roads           | Map Page | Mowing Type | Frequency        | Width Range (feet) | Average Width (feet) | Length (miles) | Acres<br>(Calculated) |
|-----------------------|----------|-------------|------------------|--------------------|----------------------|----------------|-----------------------|
| L-73                  | 1, 2 & 3 | Levee       | Modified Monthly | 65-300             | 176                  | 8.7            | 186.0                 |
| Total Levee Acres:    |          |             |                  |                    |                      |                | 186.0                 |
| Total Standard Acres: |          |             |                  |                    |                      |                | 0.0                   |