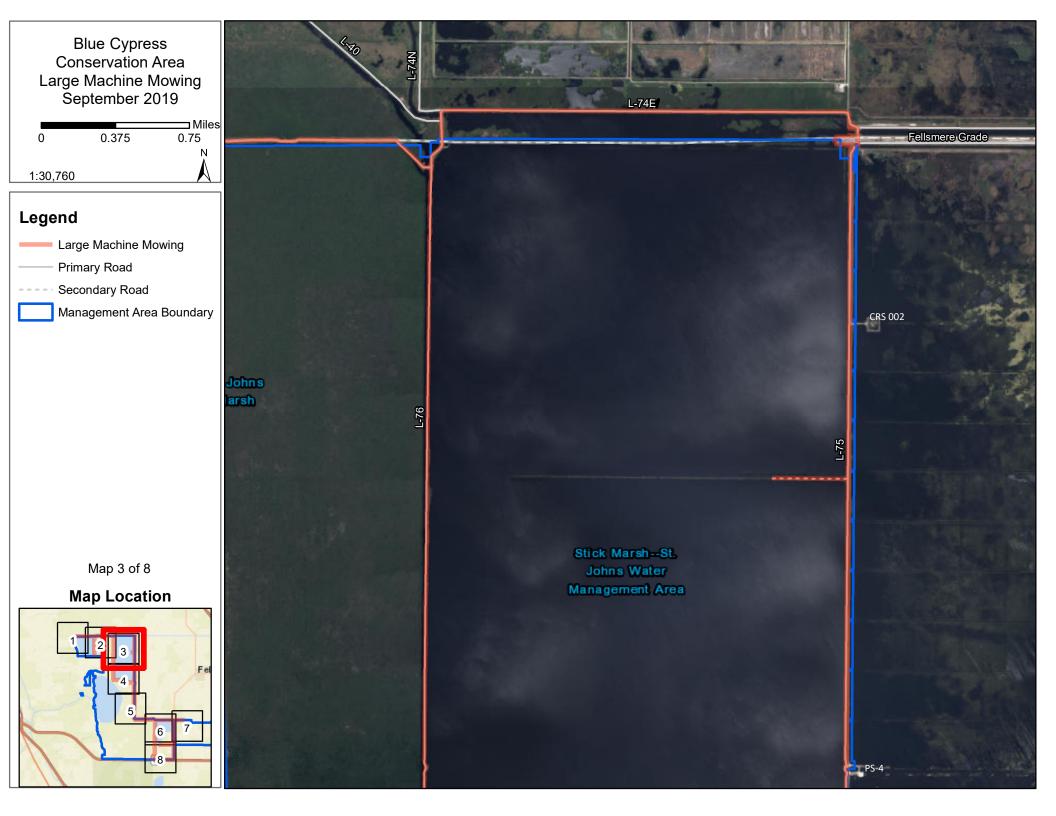

### Blue Cypress

| Levee/Roads           | Map Page              | Mowing Type | Frequency        | Width Range<br>(feet) | Average Width (feet) | Length (miles) | Acres<br>(Calculated) |
|-----------------------|-----------------------|-------------|------------------|-----------------------|----------------------|----------------|-----------------------|
| L-74W                 | 1 & 2                 | Levee       | Modified Monthly | 65 - 135              | 215                  | 4.5            | 117.40                |
| S-96B Tieback         | 2                     | Levee       | Modified Monthly | 60 - 150              | 120                  | 0.1            | 1.50                  |
| L-74E                 | 2 & 3                 | Levee       | Modified Monthly | 60 - 130              | 100                  | 2.2            | 25.50                 |
| L-75                  | 3 - 6                 | Levee       | Modified Monthly | 90 - 130              | 96                   | 10.6           | 123.50                |
| L-75 Farm Levee       | 3                     | Levee       | Modified Monthly | 30 - 40               | 45                   | 0.4            | 2.20                  |
| L-76(L-77W to S-96D)  | 4 -6                  | Levee       | Modified Monthly | 20 - 30               | 25                   | 5.8            | 16.40                 |
| L-76 (S-96D to S-96C) | 3 & 4                 | Levee       | Modified Monthly | 20 - 30               | 25                   | 6.8            | 21.00                 |
| L-77E                 | 6 - 8                 | Levee       | Modified Monthly | 45-125                | 75                   | 7.8            | 68.50                 |
| L-77W                 | 6 - 8                 | Levee       | Modified Monthly | 90-150                | 115                  | 3.8            | 53.00                 |
| L-251                 | 6 - 8                 | Levee       | Modified Monthly | 20-30                 | 25                   | 1.1            | 3.00                  |
| L-512                 | 6 - 7                 | Levee       | Modified Monthly | 20-30                 | 25                   | 1.5            | 4.50                  |
|                       | Total Levee Acres:    |             |                  |                       |                      |                |                       |
|                       | Total Standard Acres: |             |                  |                       |                      |                |                       |