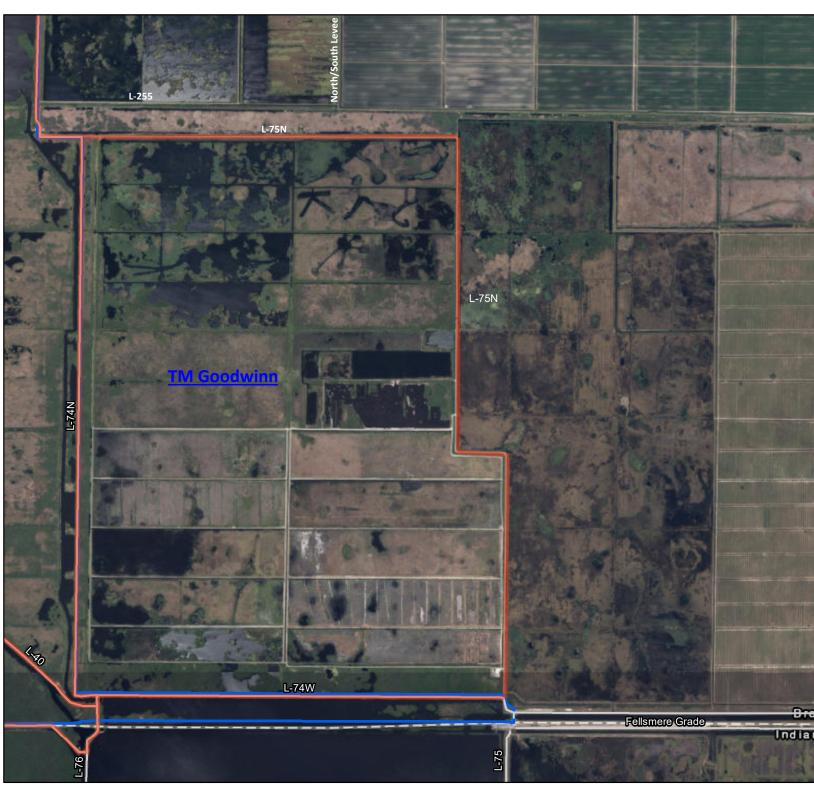

### TM Goodwin

| Levee/Roads                 | Map Page (Three<br>Forks Map) | Mowing Type | Frequency        | Width Range<br>(feet) | Average Width (feet) | Length (miles) | Acres<br>(Calculated) |
|-----------------------------|-------------------------------|-------------|------------------|-----------------------|----------------------|----------------|-----------------------|
| L-75N <i>(C-54RA Levee)</i> | 9*                            | Levee       | Modified Monthly | 48-60                 | 50                   | 5              | 30.50                 |
| Total Levee Acres:          |                               |             |                  |                       |                      |                |                       |
| Total Standard Acres:       |                               |             |                  |                       |                      |                | 0.0                   |

<sup>\*</sup> Located on the Three Forks Conservation Map

0 0.375 0.75 1:30,770