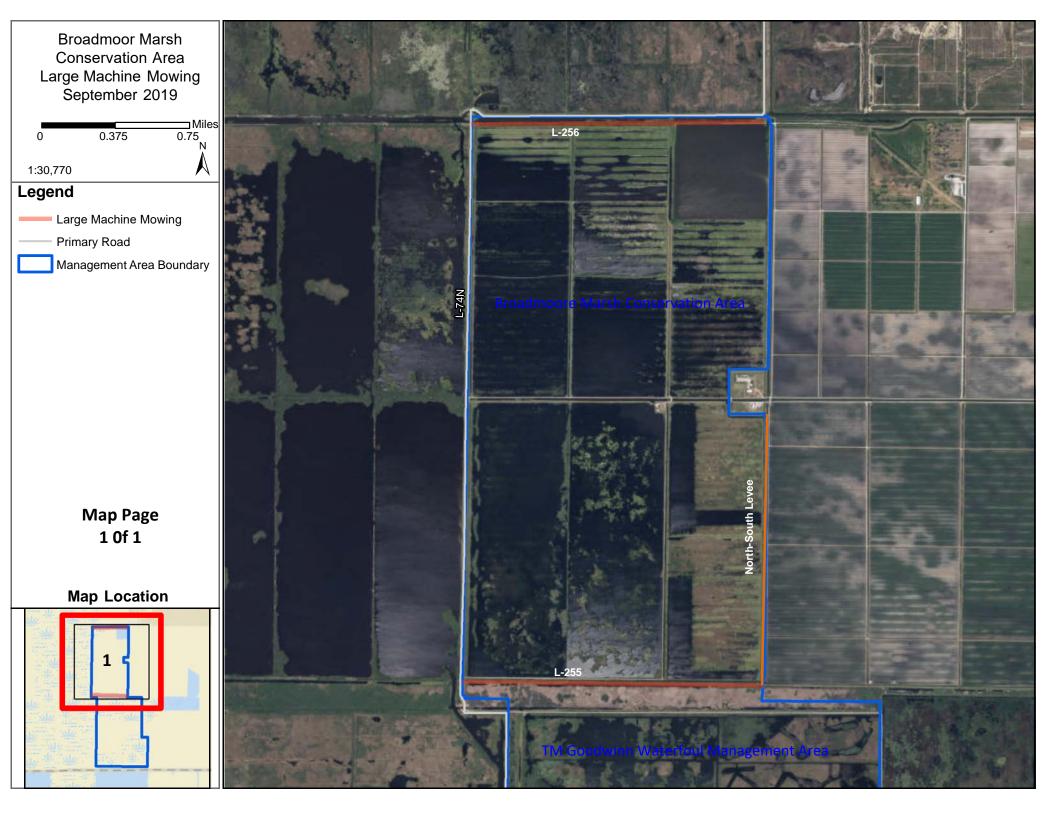

### **Broadmoor MCA**

| Levee/Roads       | Map Page           | Mowing Type | Frequency        | Width Range<br>(feet) | Average Width (feet) | Length (miles)  | Acres<br>(Calculated) |
|-------------------|--------------------|-------------|------------------|-----------------------|----------------------|-----------------|-----------------------|
| L-255             | 8 & 9              | Levee       | Modified Monthly | 25-30                 | 45                   | 1.0             | 5.50                  |
| North/South Levee | 9                  | Levee       | Modified Monthly | 30-45                 | 44                   | 1.4             | 7.40                  |
| L-256             | 6                  | Levee       | Modified Monthly | 25-30                 | 20                   | 1.5             | 3.60                  |
|                   | Total Levee Acres: |             |                  |                       |                      |                 |                       |
|                   |                    |             |                  |                       | Total                | Standard Acres: | 0.0                   |