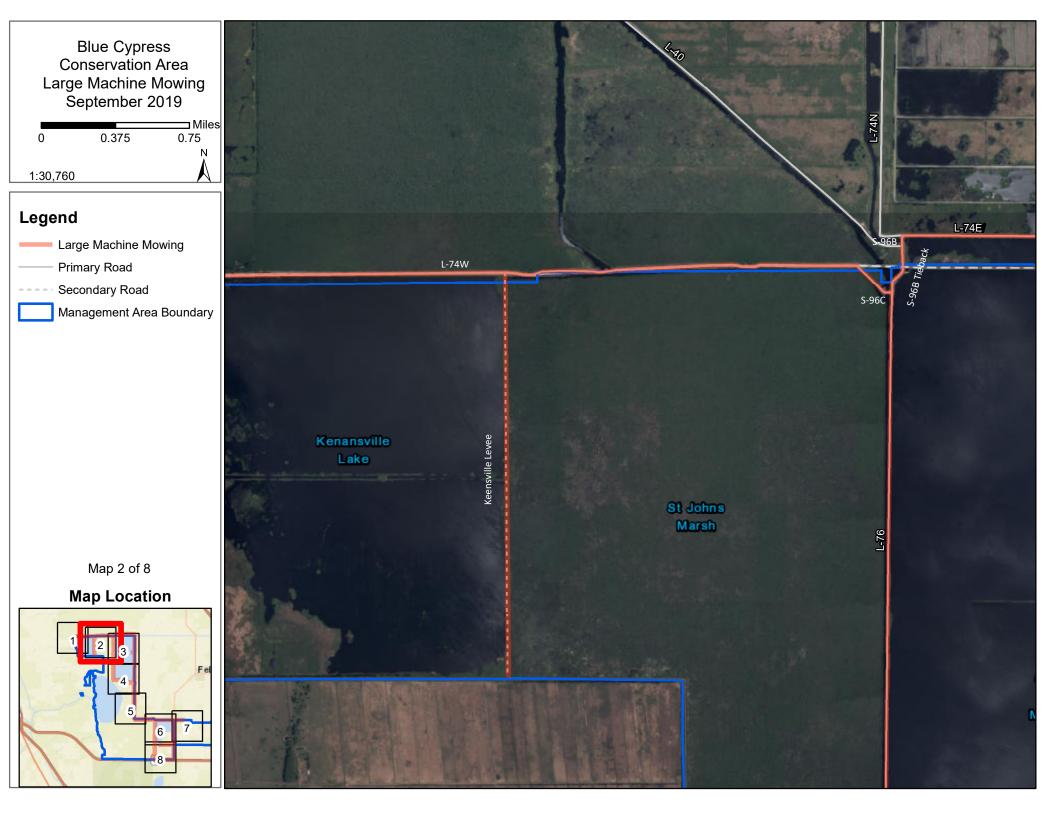

### Blue Cypress

| Levee/Roads           | Map Page              | Mowing Type | Frequency        | Width Range<br>(feet) | Average Width (feet) | Length (miles) | Acres<br>(Calculated) |
|-----------------------|-----------------------|-------------|------------------|-----------------------|----------------------|----------------|-----------------------|
| L-74W                 | 1 & 2                 | Levee       | Modified Monthly | 65 - 135              | 215                  | 4.5            | 117.40                |
| S-96B Tieback         | 2                     | Levee       | Modified Monthly | 60 - 150              | 120                  | 0.1            | 1.50                  |
| L-74E                 | 2 & 3                 | Levee       | Modified Monthly | 60 - 130              | 100                  | 2.2            | 25.50                 |
| L-75                  | 3 - 6                 | Levee       | Modified Monthly | 90 - 130              | 96                   | 10.6           | 123.50                |
| L-75 Farm Levee       | 3                     | Levee       | Modified Monthly | 30 - 40               | 45                   | 0.4            | 2.20                  |
| L-76(L-77W to S-96D)  | 4 -6                  | Levee       | Modified Monthly | 20 - 30               | 25                   | 5.8            | 16.40                 |
| L-76 (S-96D to S-96C) | 3 & 4                 | Levee       | Modified Monthly | 20 - 30               | 25                   | 6.8            | 21.00                 |
| L-77E                 | 6 - 8                 | Levee       | Modified Monthly | 45-125                | 75                   | 7.8            | 68.50                 |
| L-77W                 | 6 - 8                 | Levee       | Modified Monthly | 90-150                | 115                  | 3.8            | 53.00                 |
| L-251                 | 6 - 8                 | Levee       | Modified Monthly | 20-30                 | 25                   | 1.1            | 3.00                  |
| L-512                 | 6 - 7                 | Levee       | Modified Monthly | 20-30                 | 25                   | 1.5            | 4.50                  |
|                       | Total Levee Acres:    |             |                  |                       |                      |                |                       |
|                       | Total Standard Acres: |             |                  |                       |                      |                |                       |