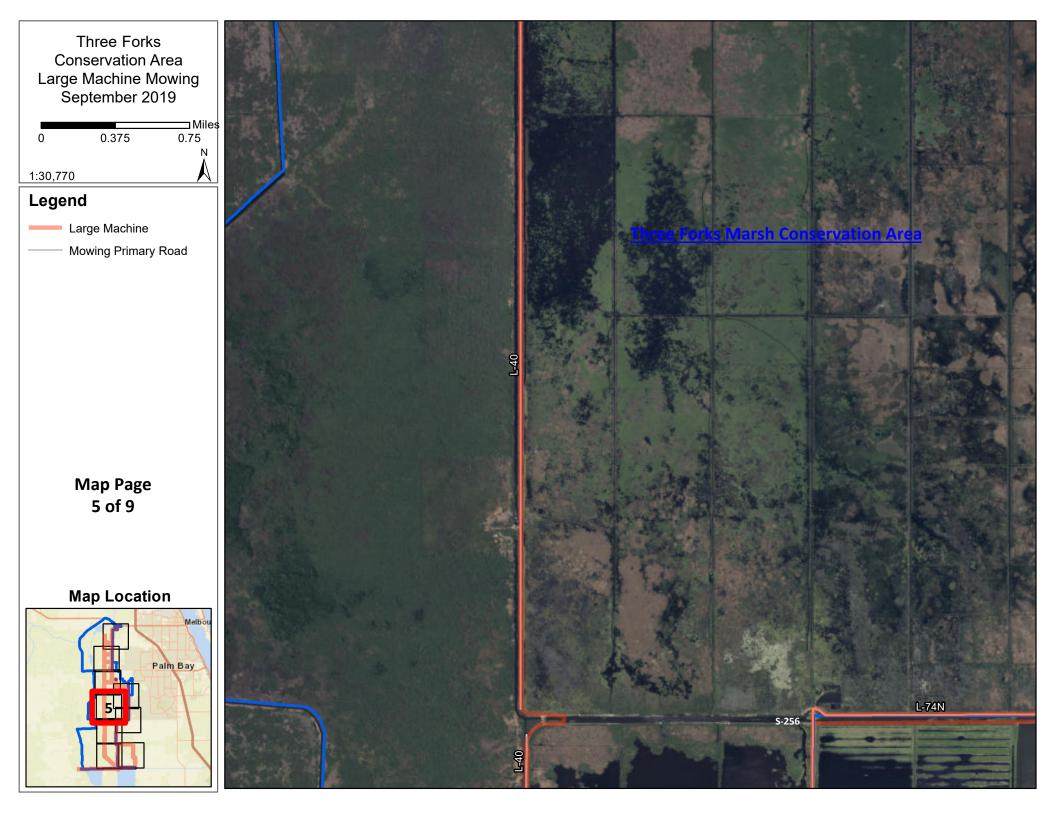

### Three Forks MCA

| Levee/Roads                 | Map Page<br>(Three Forks Map) | Mowing Type | Frequency        | Width Range<br>(feet) | Average Width (feet) | Length (miles)   | Acres<br>(Calculated) |
|-----------------------------|-------------------------------|-------------|------------------|-----------------------|----------------------|------------------|-----------------------|
| L-40(South of C-1)          | 3                             | Levee       | Modified Monthly | 50-65                 | 82                   | 11.5             | 88.00                 |
| L-40 Tieback                | 3                             | Levee       | Modified Monthly | 100'-200'             | 140                  | 1.3              | 22.00                 |
| L-74N (C-1 to Tom Lawton)   | 2 & 3                         | Levee       | Modified Monthly | 100'-200'             | 162                  | 2.5              | 49.00                 |
| L-74N (Tom Lawton to S-255) | 3, 4, 6, & 7                  | Levee       | Modified Monthly | 100'-200'             | 132                  | 8.6              | 137.50                |
| L-74N (S-255 to S-96B)      | 7 & 8                         | Levee       | Modified Monthly | 100-200'              | 41                   | 6.2              | 30.50                 |
|                             |                               |             |                  |                       | To                   | tal Levee Acres: | 327.0                 |
|                             |                               |             |                  |                       | Total :              | Standard Acres:  | 0.0                   |