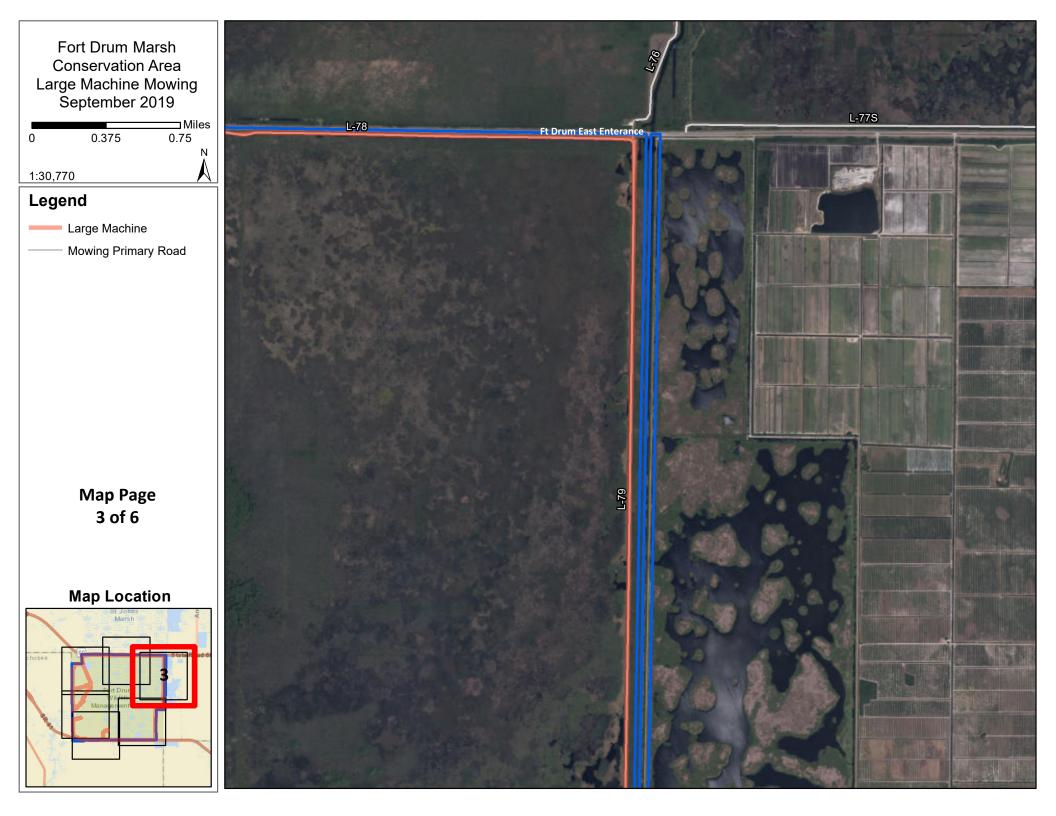

### Fort Drum

| Levee/Roads            | Map Page | Mowing Type | Frequency        | Width Range<br>(feet) | Average Width (feet) | Length (miles)   | Acres<br>(Calculated) |
|------------------------|----------|-------------|------------------|-----------------------|----------------------|------------------|-----------------------|
| L-78                   | 1        | Levee       | Modified Monthly | 70-165 feet           | 100                  | 6.8              | 82.00                 |
| L-79                   | 3-5      | Levee       | Modified Monthly | 60'-130 feet          | 110                  | 10.7             | 138.50                |
| Ft. Drum West Entrance | 1        | Standard    | Modified Monthly | N/A                   | N/A                  | N/A              | 8.30                  |
| East West Road         | 1        | Standard    | Modified Monthly | 15'                   | 15                   | 1.3              | 2.40                  |
| Piney Wood             | 1        | Standard    | Modified Monthly | 15-30 feet            | 23                   | 1.6              | 4.50                  |
| Ft. Drum East Entrance | 3        | Standard    | Modified Monthly | N/A                   | N/A                  | N/A              | 0.30                  |
| Powerline Road         | 1        | Standard    | Modified Monthly | 15-30 feet            | 15                   | 3.3              | 6.00                  |
|                        |          |             |                  |                       | То                   | tal Levee Acres: | 220.5                 |
| Total Standard Acres:  |          |             |                  |                       |                      |                  | 21.5                  |