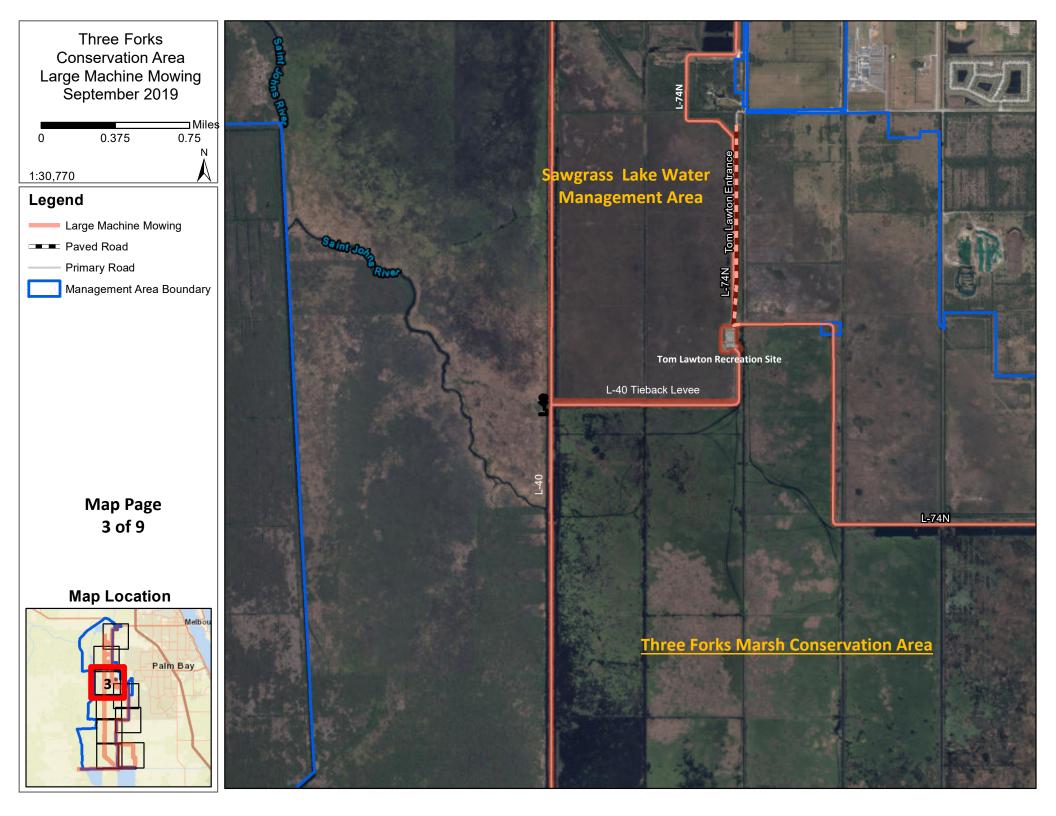

### Three Forks MCA

| Levee/Roads                 | Map Page<br>(Three Forks Map) | Mowing Type | Frequency        | Width Range<br>(feet) | Average Width (feet) | Length (miles)   | Acres<br>(Calculated) |
|-----------------------------|-------------------------------|-------------|------------------|-----------------------|----------------------|------------------|-----------------------|
| L-40(South of C-1)          | 3                             | Levee       | Modified Monthly | 50-65                 | 82                   | 11.5             | 88.00                 |
| L-40 Tieback                | 3                             | Levee       | Modified Monthly | 100'-200'             | 140                  | 1.3              | 22.00                 |
| L-74N (C-1 to Tom Lawton)   | 2 & 3                         | Levee       | Modified Monthly | 100'-200'             | 162                  | 2.5              | 49.00                 |
| L-74N (Tom Lawton to S-255) | 3, 4, 6, & 7                  | Levee       | Modified Monthly | 100'-200'             | 132                  | 8.6              | 137.50                |
| L-74N (S-255 to S-96B)      | 7 & 8                         | Levee       | Modified Monthly | 100-200'              | 41                   | 6.2              | 30.50                 |
|                             |                               |             |                  |                       | To                   | tal Levee Acres: | 327.0                 |
|                             |                               |             |                  |                       | Total :              | Standard Acres:  | 0.0                   |