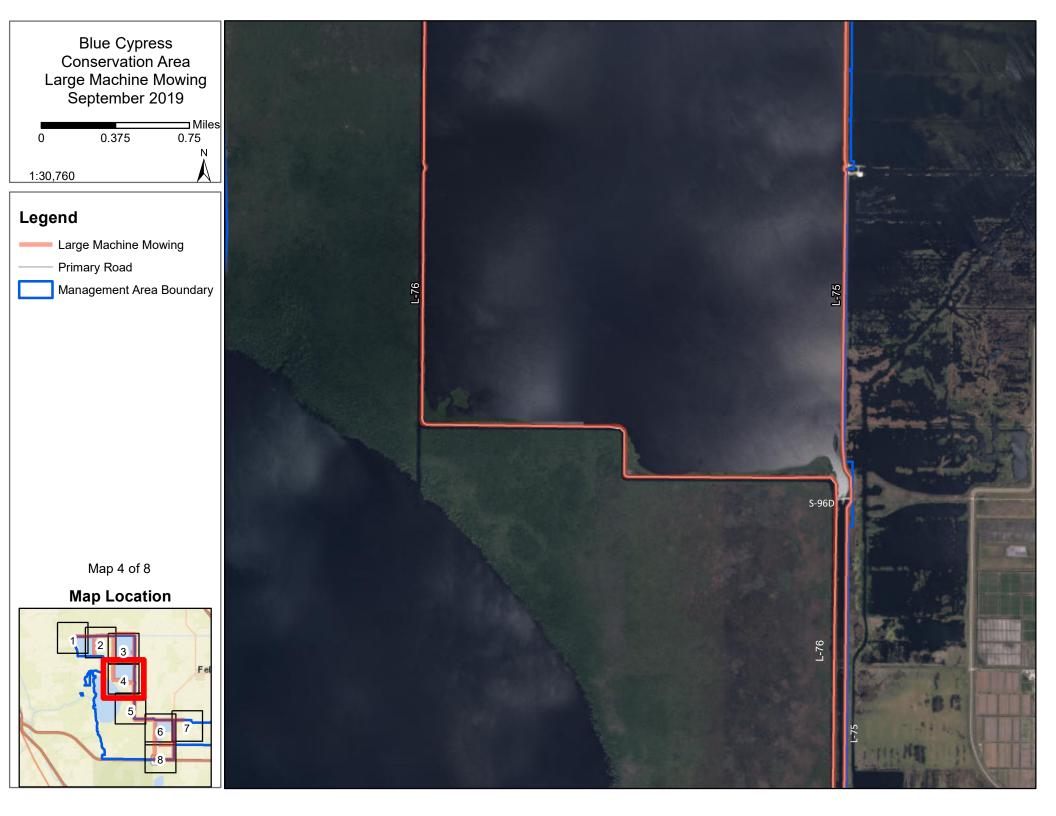

### Blue Cypress

| Levee/Roads           | Map Page              | Mowing Type | Frequency        | Width Range<br>(feet) | Average Width (feet) | Length (miles) | Acres<br>(Calculated) |
|-----------------------|-----------------------|-------------|------------------|-----------------------|----------------------|----------------|-----------------------|
| L-74W                 | 1 & 2                 | Levee       | Modified Monthly | 65 - 135              | 215                  | 4.5            | 117.40                |
| S-96B Tieback         | 2                     | Levee       | Modified Monthly | 60 - 150              | 120                  | 0.1            | 1.50                  |
| L-74E                 | 2 & 3                 | Levee       | Modified Monthly | 60 - 130              | 100                  | 2.2            | 25.50                 |
| L-75                  | 3 - 6                 | Levee       | Modified Monthly | 90 - 130              | 96                   | 10.6           | 123.50                |
| L-75 Farm Levee       | 3                     | Levee       | Modified Monthly | 30 - 40               | 45                   | 0.4            | 2.20                  |
| L-76(L-77W to S-96D)  | 4 -6                  | Levee       | Modified Monthly | 20 - 30               | 25                   | 5.8            | 16.40                 |
| L-76 (S-96D to S-96C) | 3 & 4                 | Levee       | Modified Monthly | 20 - 30               | 25                   | 6.8            | 21.00                 |
| L-77E                 | 6 - 8                 | Levee       | Modified Monthly | 45-125                | 75                   | 7.8            | 68.50                 |
| L-77W                 | 6 - 8                 | Levee       | Modified Monthly | 90-150                | 115                  | 3.8            | 53.00                 |
| L-251                 | 6 - 8                 | Levee       | Modified Monthly | 20-30                 | 25                   | 1.1            | 3.00                  |
| L-512                 | 6 - 7                 | Levee       | Modified Monthly | 20-30                 | 25                   | 1.5            | 4.50                  |
|                       | Total Levee Acres:    |             |                  |                       |                      |                |                       |
|                       | Total Standard Acres: |             |                  |                       |                      |                |                       |