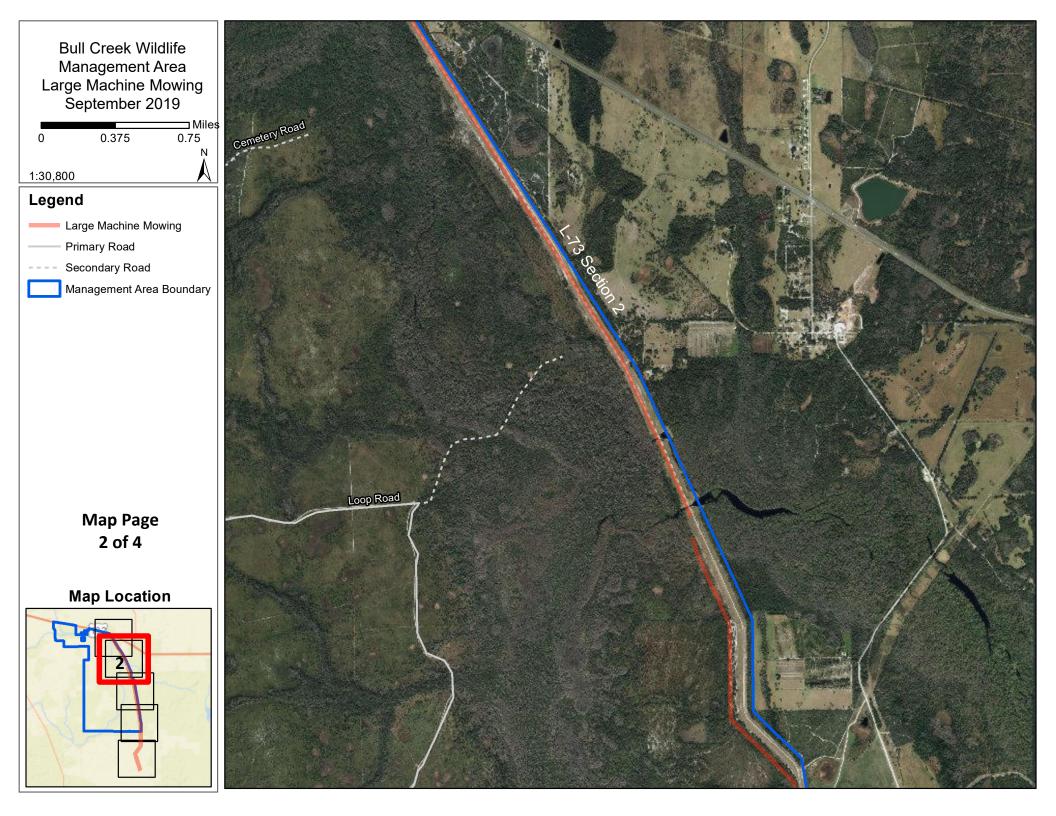

### **Bull Creek Conservation Area**

| Levee/Roads        | Map Page     | Mowing Type | Frequency        | Width Range<br>(feet) | Average Width (feet) | Length (miles)  | Acres<br>(Calculated) |
|--------------------|--------------|-------------|------------------|-----------------------|----------------------|-----------------|-----------------------|
| L-73 Section 2     | 1, 2, 3, & 4 | Levee       | Modified Monthly | 140-280               | 154                  | 12.4            | 231.00                |
| Total Levee Acres: |              |             |                  |                       |                      |                 | 231.0                 |
|                    |              |             |                  |                       | Total                | Standard Acres: | 0.0                   |

# Map Page 2 of 4