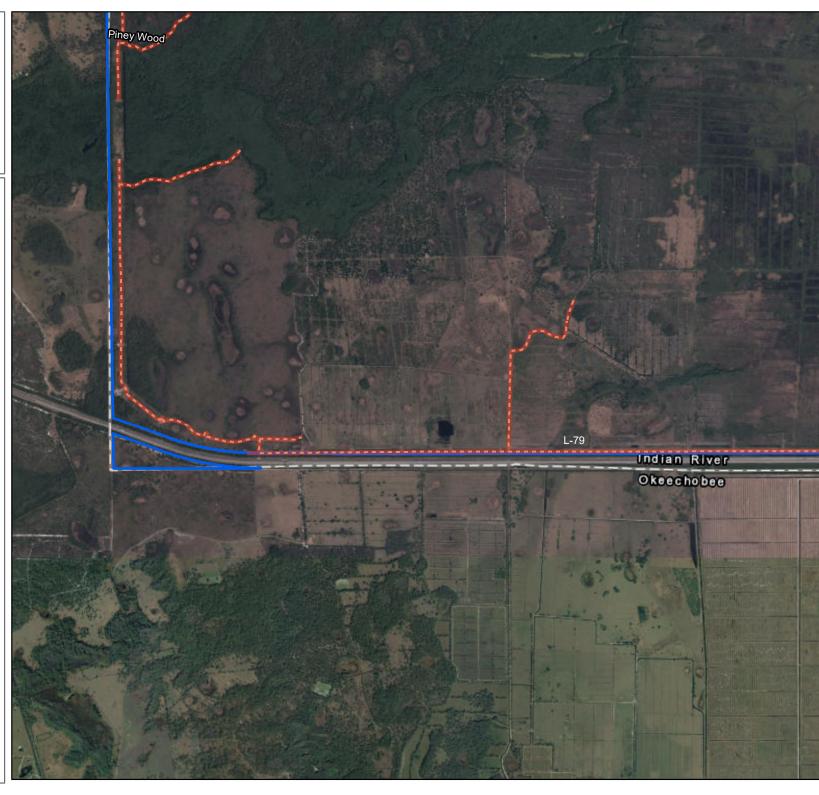

### Fort Drum

| Levee/Roads            | Map Page | Mowing Type | Frequency        | Width Range<br>(feet) | Average Width (feet) | Length (miles)   | Acres<br>(Calculated) |
|------------------------|----------|-------------|------------------|-----------------------|----------------------|------------------|-----------------------|
| L-78                   | 1        | Levee       | Modified Monthly | 70-165 feet           | 100                  | 6.8              | 82.00                 |
| L-79                   | 3-5      | Levee       | Modified Monthly | 60'-130 feet          | 110                  | 10.7             | 138.50                |
| Ft. Drum West Entrance | 1        | Standard    | Modified Monthly | N/A                   | N/A                  | N/A              | 8.30                  |
| East West Road         | 1        | Standard    | Modified Monthly | 15'                   | 15                   | 1.3              | 2.40                  |
| Piney Wood             | 1        | Standard    | Modified Monthly | 15-30 feet            | 23                   | 1.6              | 4.50                  |
| Ft. Drum East Entrance | 3        | Standard    | Modified Monthly | N/A                   | N/A                  | N/A              | 0.30                  |
| Powerline Road         | 1        | Standard    | Modified Monthly | 15-30 feet            | 15                   | 3.3              | 6.00                  |
|                        |          |             |                  |                       | То                   | tal Levee Acres: | 220.5                 |
| Total Standard Acres:  |          |             |                  |                       |                      |                  | 21.5                  |