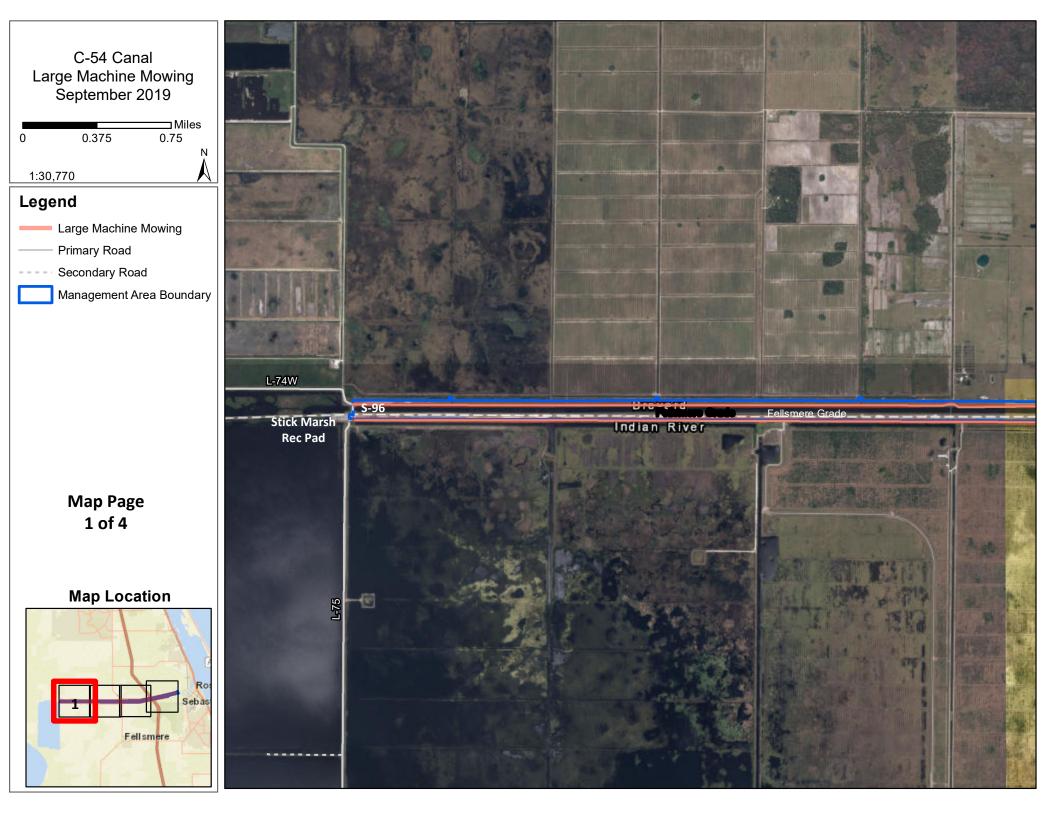

# Legend

Large Machine Mowing
Secondary Road
Management Area Boundary

Map Page 1 of 4

C-54
Large Machine Mowing

| Levee/Roads           | Map Page | Mowing Type | Frequency        | Width Range<br>(feet) | Average Width (feet) | Length (miles) | Acres<br>(Calculated) |
|-----------------------|----------|-------------|------------------|-----------------------|----------------------|----------------|-----------------------|
| Roadside              | 1-4      | Levee       | Modified Monthly | N/A                   | 112                  | 22             | 305                   |
| Spoil Piles           | 1-4      | Levee       | Modified Monthly | N/A                   | N/A                  | N/A            | 144                   |
| Rework Site           | 1-4      | Standard    | Modified Monthly | N/A                   | N/A                  | N/A            | 12                    |
| Total Levee Acres:    |          |             |                  |                       |                      |                | 449.0                 |
| Total Standard Acres: |          |             |                  |                       |                      |                |                       |