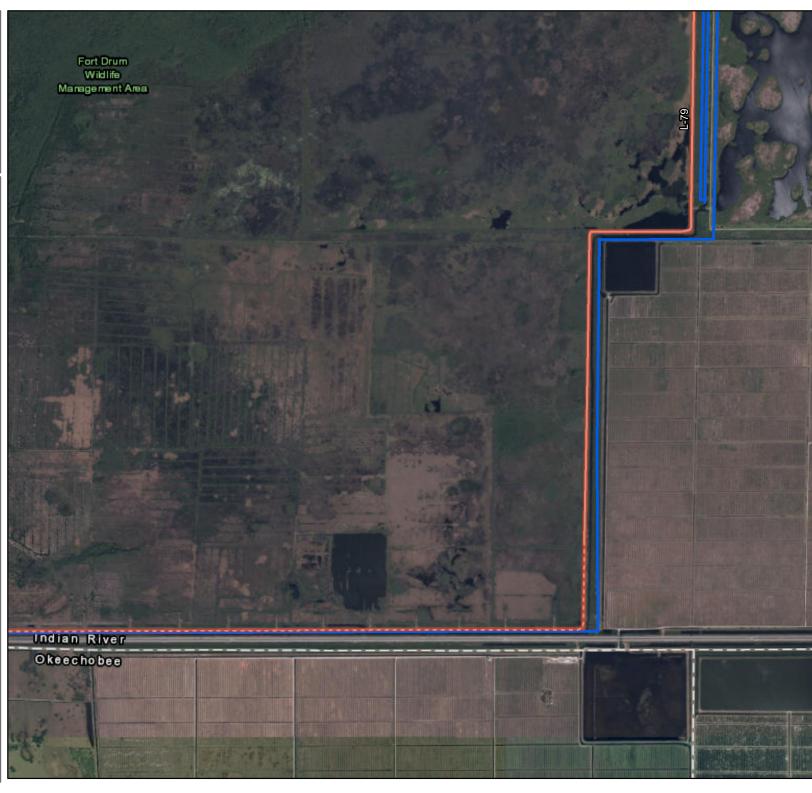

### Fort Drum

| Levee/Roads            | Map Page | Mowing Type | Frequency        | Width Range<br>(feet) | Average Width (feet) | Length (miles)   | Acres<br>(Calculated) |
|------------------------|----------|-------------|------------------|-----------------------|----------------------|------------------|-----------------------|
| L-78                   | 1        | Levee       | Modified Monthly | 70-165 feet           | 100                  | 6.8              | 82.00                 |
| L-79                   | 3-5      | Levee       | Modified Monthly | 60'-130 feet          | 110                  | 10.7             | 138.50                |
| Ft. Drum West Entrance | 1        | Standard    | Modified Monthly | N/A                   | N/A                  | N/A              | 8.30                  |
| East West Road         | 1        | Standard    | Modified Monthly | 15'                   | 15                   | 1.3              | 2.40                  |
| Piney Wood             | 1        | Standard    | Modified Monthly | 15-30 feet            | 23                   | 1.6              | 4.50                  |
| Ft. Drum East Entrance | 3        | Standard    | Modified Monthly | N/A                   | N/A                  | N/A              | 0.30                  |
| Powerline Road         | 1        | Standard    | Modified Monthly | 15-30 feet            | 15                   | 3.3              | 6.00                  |
|                        |          |             |                  |                       | То                   | tal Levee Acres: | 220.5                 |
| Total Standard Acres:  |          |             |                  |                       |                      |                  | 21.5                  |