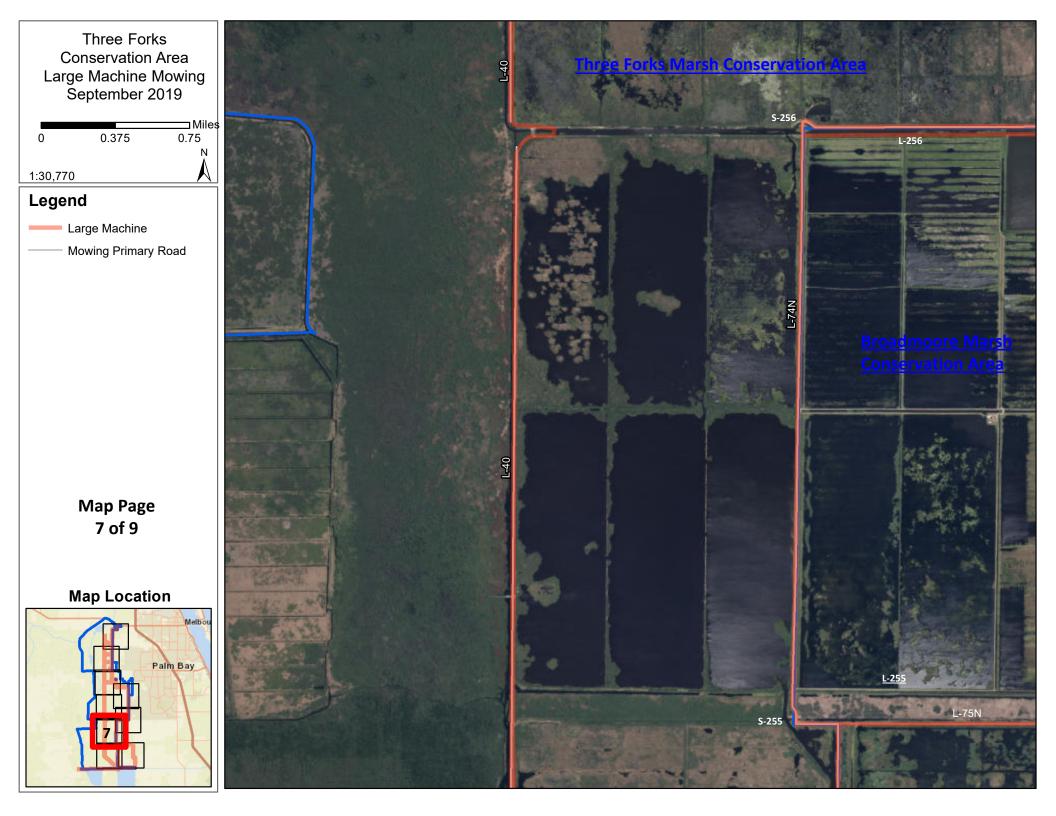

### Three Forks MCA

| Levee/Roads                 | Map Page<br>(Three Forks Map) | Mowing Type | Frequency        | Width Range<br>(feet) | Average Width (feet) | Length (miles)   | Acres<br>(Calculated) |
|-----------------------------|-------------------------------|-------------|------------------|-----------------------|----------------------|------------------|-----------------------|
| L-40(South of C-1)          | 3                             | Levee       | Modified Monthly | 50-65                 | 82                   | 11.5             | 88.00                 |
| L-40 Tieback                | 3                             | Levee       | Modified Monthly | 100'-200'             | 140                  | 1.3              | 22.00                 |
| L-74N (C-1 to Tom Lawton)   | 2 & 3                         | Levee       | Modified Monthly | 100'-200'             | 162                  | 2.5              | 49.00                 |
| L-74N (Tom Lawton to S-255) | 3, 4, 6, & 7                  | Levee       | Modified Monthly | 100'-200'             | 132                  | 8.6              | 137.50                |
| L-74N (S-255 to S-96B)      | 7 & 8                         | Levee       | Modified Monthly | 100-200'              | 41                   | 6.2              | 30.50                 |
|                             |                               |             |                  |                       | To                   | tal Levee Acres: | 327.0                 |
|                             |                               |             |                  |                       | Total :              | Standard Acres:  | 0.0                   |

### **Broadmoor MCA**

| Levee/Roads       | Map Page           | Mowing Type | Frequency        | Width Range<br>(feet) | Average Width (feet) | Length (miles)  | Acres<br>(Calculated) |
|-------------------|--------------------|-------------|------------------|-----------------------|----------------------|-----------------|-----------------------|
| L-255             | 8 & 9              | Levee       | Modified Monthly | 25-30                 | 45                   | 1.0             | 5.50                  |
| North/South Levee | 9                  | Levee       | Modified Monthly | 30-45                 | 44                   | 1.4             | 7.40                  |
| L-256             | 6                  | Levee       | Modified Monthly | 25-30                 | 20                   | 1.5             | 3.60                  |
|                   | Total Levee Acres: |             |                  |                       |                      |                 |                       |
|                   |                    |             |                  |                       | Total                | Standard Acres: | 0.0                   |