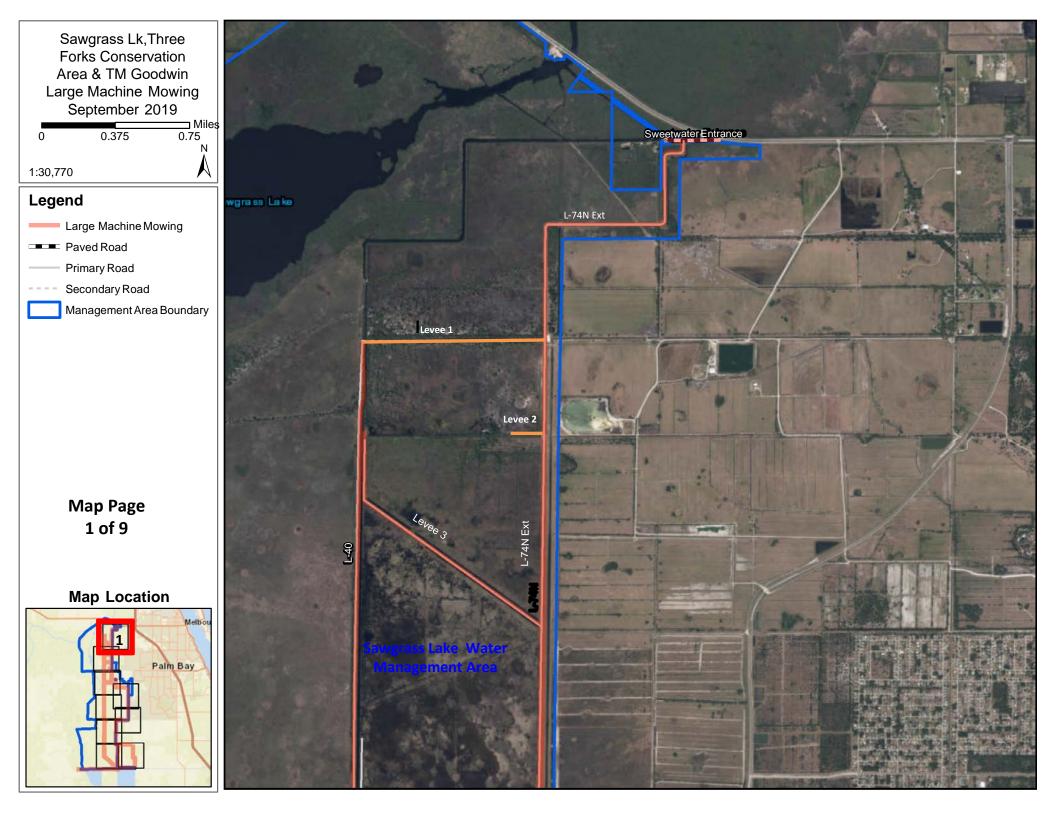

### Sawgrass Lake WMA

| Levee/Roads                | Map Page | Mowing Type | Frequency        | Width Range (feet) | Average Width (feet) | Length (miles) | Acres<br>(Calculated) |
|----------------------------|----------|-------------|------------------|--------------------|----------------------|----------------|-----------------------|
| L-74N Ext<br>(Sawgrass Lk) | 1*       | Levee       | Modified Monthly | 90-212             | 178                  | 5.3            | 114.50                |
| Levee 1                    | 1*       | Levee       | Modified Monthly | 20-40              | 30                   | 0.9            | 3.30                  |
| Levee 2                    | 1*       | Levee       | Modified Monthly | 15-30              | 24                   | 0.3            | 1.00                  |
| Levee 3                    | 1*       | Levee       | Modified Monthly | 30-40              | 40                   | 1.0            | 5.00                  |
| Levee 4                    | 2*       | Levee       | Modified Monthly | 24-40              | 30                   | 0.9            | 3.30                  |
| C1-RA Levee                | 2*       | Levee       | Modified Monthly | 90-120             | 102                  | 1.0            | 12.30                 |
| L-40 East                  | 2*       | Levee       | Modified Monthly | 24-45              | 40                   | 1.4            | 6.60                  |
| L-40 West                  | 2*       | Levee       | Modified Monthly | 65-100             | 67                   | 3.2            | 26.00                 |
| Total Levee Acres:         |          |             |                  |                    |                      |                | 172.0                 |
| Total Standard Acres:      |          |             |                  |                    |                      |                |                       |

<sup>\*</sup> Located on Three Forks Conservation Area Maps