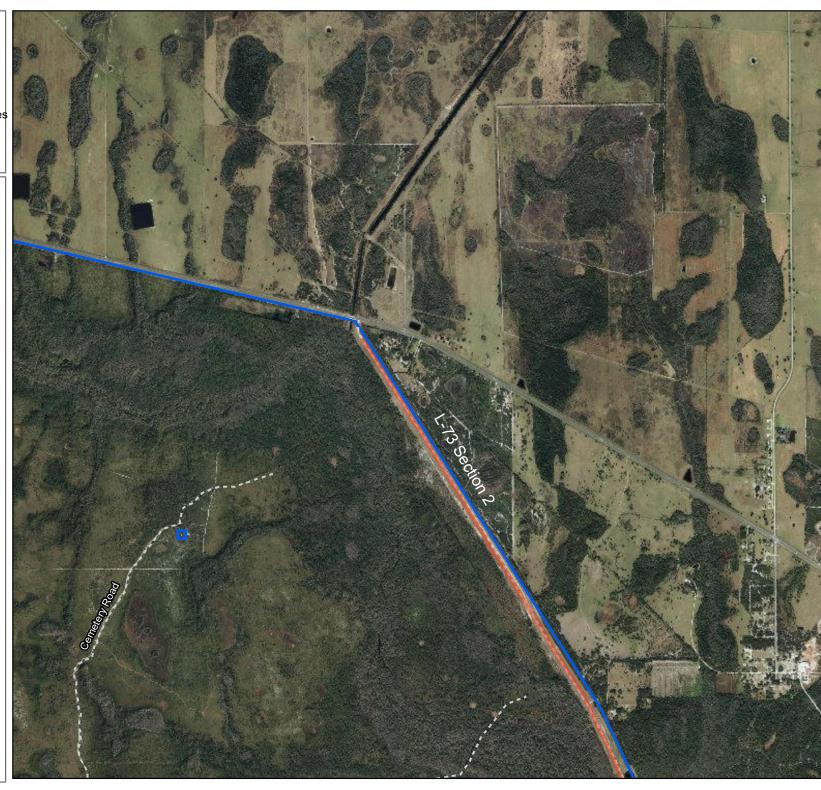

### **Bull Creek Conservation Area**

| Levee/Roads        | Map Page     | Mowing Type | Frequency        | Width Range<br>(feet) | Average Width (feet) | Length (miles)  | Acres<br>(Calculated) |
|--------------------|--------------|-------------|------------------|-----------------------|----------------------|-----------------|-----------------------|
| L-73 Section 2     | 1, 2, 3, & 4 | Levee       | Modified Monthly | 140-280               | 154                  | 12.4            | 231.00                |
| Total Levee Acres: |              |             |                  |                       |                      |                 | 231.0                 |
|                    |              |             |                  |                       | Total                | Standard Acres: | 0.0                   |