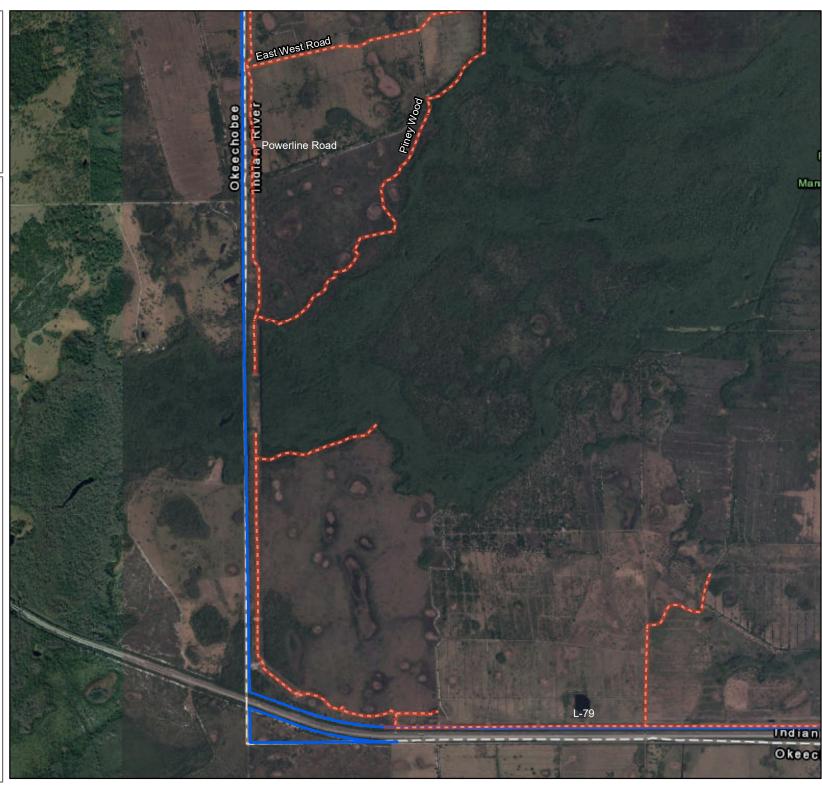

### Fort Drum

| Levee/Roads            | Map Page | Mowing Type | Frequency        | Width Range<br>(feet) | Average Width (feet) | Length (miles)   | Acres<br>(Calculated) |
|------------------------|----------|-------------|------------------|-----------------------|----------------------|------------------|-----------------------|
| L-78                   | 1        | Levee       | Modified Monthly | 70-165 feet           | 100                  | 6.8              | 82.00                 |
| L-79                   | 3-5      | Levee       | Modified Monthly | 60'-130 feet          | 110                  | 10.7             | 138.50                |
| Ft. Drum West Entrance | 1        | Standard    | Modified Monthly | N/A                   | N/A                  | N/A              | 8.30                  |
| East West Road         | 1        | Standard    | Modified Monthly | 15'                   | 15                   | 1.3              | 2.40                  |
| Piney Wood             | 1        | Standard    | Modified Monthly | 15-30 feet            | 23                   | 1.6              | 4.50                  |
| Ft. Drum East Entrance | 3        | Standard    | Modified Monthly | N/A                   | N/A                  | N/A              | 0.30                  |
| Powerline Road         | 1        | Standard    | Modified Monthly | 15-30 feet            | 15                   | 3.3              | 6.00                  |
|                        |          |             |                  |                       | То                   | tal Levee Acres: | 220.5                 |
| Total Standard Acres:  |          |             |                  |                       |                      |                  | 21.5                  |