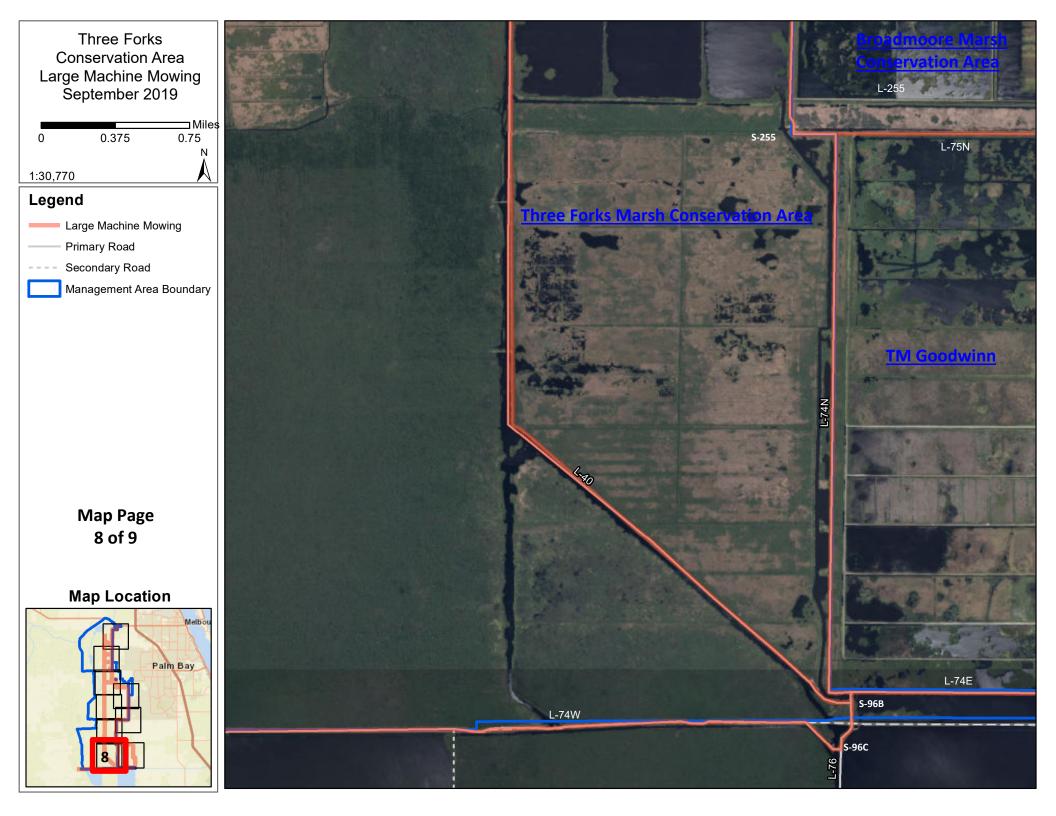

### Three Forks MCA

| Levee/Roads                 | Map Page<br>(Three Forks Map) | Mowing Type | Frequency        | Width Range<br>(feet) | Average Width (feet) | Length (miles)   | Acres<br>(Calculated) |
|-----------------------------|-------------------------------|-------------|------------------|-----------------------|----------------------|------------------|-----------------------|
| L-40(South of C-1)          | 3                             | Levee       | Modified Monthly | 50-65                 | 82                   | 11.5             | 88.00                 |
| L-40 Tieback                | 3                             | Levee       | Modified Monthly | 100'-200'             | 140                  | 1.3              | 22.00                 |
| L-74N (C-1 to Tom Lawton)   | 2 & 3                         | Levee       | Modified Monthly | 100'-200'             | 162                  | 2.5              | 49.00                 |
| L-74N (Tom Lawton to S-255) | 3, 4, 6, & 7                  | Levee       | Modified Monthly | 100'-200'             | 132                  | 8.6              | 137.50                |
| L-74N (S-255 to S-96B)      | 7 & 8                         | Levee       | Modified Monthly | 100-200'              | 41                   | 6.2              | 30.50                 |
|                             |                               |             |                  |                       | To                   | tal Levee Acres: | 327.0                 |
|                             |                               |             |                  |                       | Total :              | Standard Acres:  | 0.0                   |

### TM Goodwin

| Levee/Roads                 | Map Page (Three<br>Forks Map) | Mowing Type | Frequency        | Width Range<br>(feet) | Average Width (feet) | Length (miles) | Acres<br>(Calculated) |
|-----------------------------|-------------------------------|-------------|------------------|-----------------------|----------------------|----------------|-----------------------|
| L-75N <i>(C-54RA Levee)</i> | 9*                            | Levee       | Modified Monthly | 48-60                 | 50                   | 5              | 30.50                 |
| Total Levee Acres:          |                               |             |                  |                       |                      |                |                       |
| Total Standard Acres:       |                               |             |                  |                       |                      |                | 0.0                   |