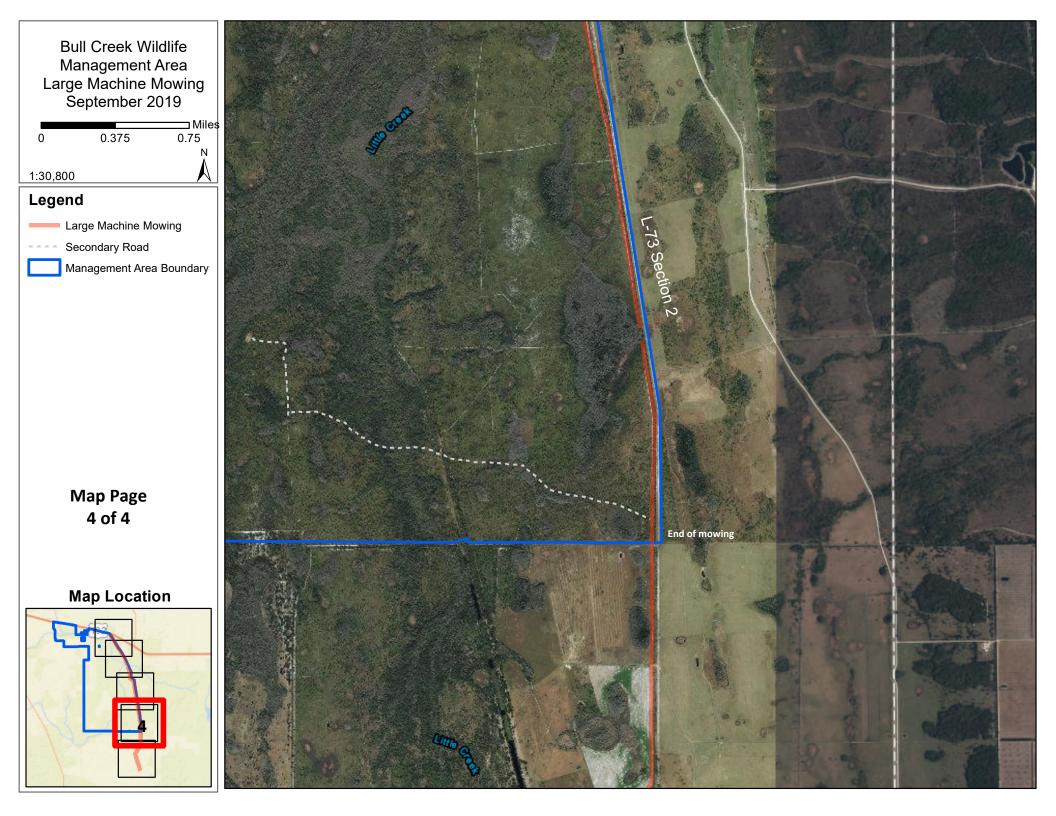

### **Bull Creek Conservation Area**

| Levee/Roads        | Map Page     | Mowing Type | Frequency        | Width Range<br>(feet) | Average Width (feet) | Length (miles)  | Acres<br>(Calculated) |
|--------------------|--------------|-------------|------------------|-----------------------|----------------------|-----------------|-----------------------|
| L-73 Section 2     | 1, 2, 3, & 4 | Levee       | Modified Monthly | 140-280               | 154                  | 12.4            | 231.00                |
| Total Levee Acres: |              |             |                  |                       |                      |                 | 231.0                 |
|                    |              |             |                  |                       | Total                | Standard Acres: | 0.0                   |