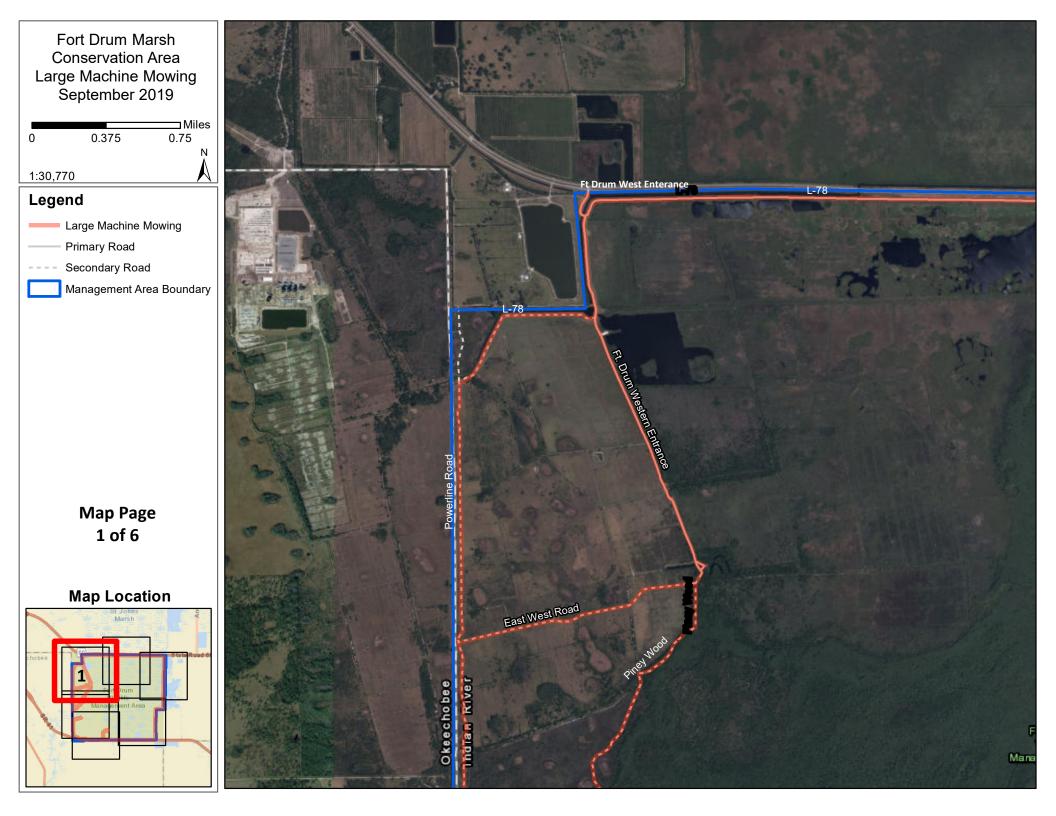

### Fort Drum

| Levee/Roads            | Map Page | Mowing Type | Frequency        | Width Range<br>(feet) | Average Width (feet) | Length (miles)   | Acres<br>(Calculated) |
|------------------------|----------|-------------|------------------|-----------------------|----------------------|------------------|-----------------------|
| L-78                   | 1        | Levee       | Modified Monthly | 70-165 feet           | 100                  | 6.8              | 82.00                 |
| L-79                   | 3-5      | Levee       | Modified Monthly | 60'-130 feet          | 110                  | 10.7             | 138.50                |
| Ft. Drum West Entrance | 1        | Standard    | Modified Monthly | N/A                   | N/A                  | N/A              | 8.30                  |
| East West Road         | 1        | Standard    | Modified Monthly | 15'                   | 15                   | 1.3              | 2.40                  |
| Piney Wood             | 1        | Standard    | Modified Monthly | 15-30 feet            | 23                   | 1.6              | 4.50                  |
| Ft. Drum East Entrance | 3        | Standard    | Modified Monthly | N/A                   | N/A                  | N/A              | 0.30                  |
| Powerline Road         | 1        | Standard    | Modified Monthly | 15-30 feet            | 15                   | 3.3              | 6.00                  |
|                        |          |             |                  |                       | То                   | tal Levee Acres: | 220.5                 |
| Total Standard Acres:  |          |             |                  |                       |                      |                  | 21.5                  |