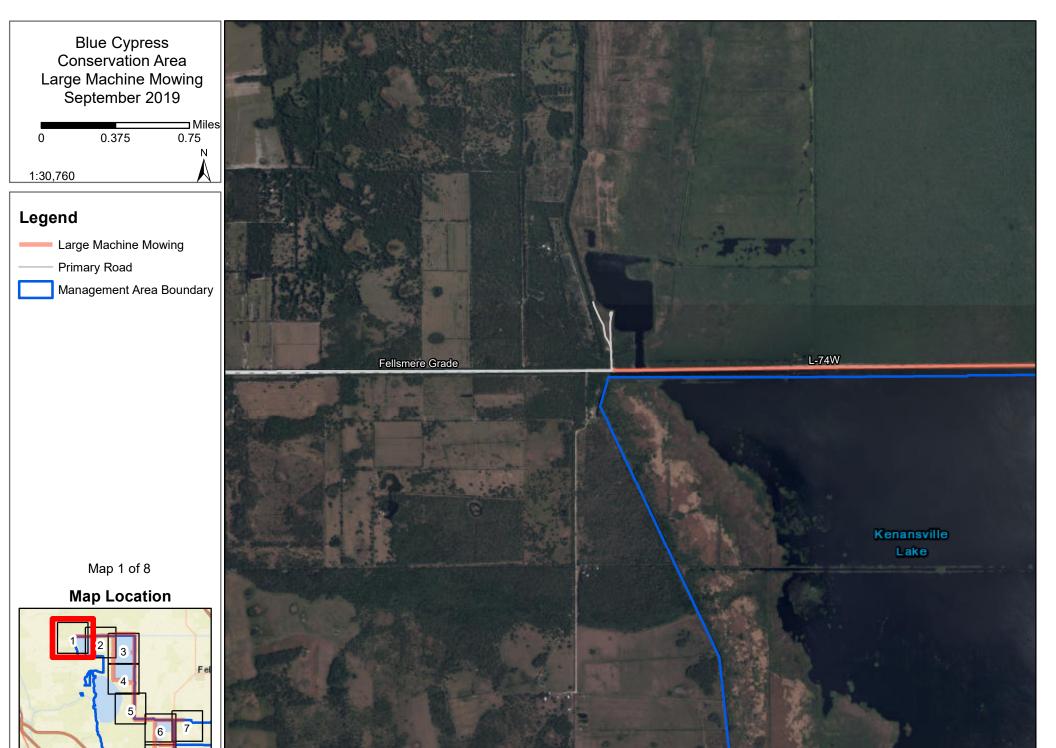

### Blue Cypress

| Levee/Roads           | Map Page              | Mowing Type | Frequency        | Width Range<br>(feet) | Average Width (feet) | Length (miles) | Acres<br>(Calculated) |
|-----------------------|-----------------------|-------------|------------------|-----------------------|----------------------|----------------|-----------------------|
| L-74W                 | 1 & 2                 | Levee       | Modified Monthly | 65 - 135              | 215                  | 4.5            | 117.40                |
| S-96B Tieback         | 2                     | Levee       | Modified Monthly | 60 - 150              | 120                  | 0.1            | 1.50                  |
| L-74E                 | 2 & 3                 | Levee       | Modified Monthly | 60 - 130              | 100                  | 2.2            | 25.50                 |
| L-75                  | 3 - 6                 | Levee       | Modified Monthly | 90 - 130              | 96                   | 10.6           | 123.50                |
| L-75 Farm Levee       | 3                     | Levee       | Modified Monthly | 30 - 40               | 45                   | 0.4            | 2.20                  |
| L-76(L-77W to S-96D)  | 4 -6                  | Levee       | Modified Monthly | 20 - 30               | 25                   | 5.8            | 16.40                 |
| L-76 (S-96D to S-96C) | 3 & 4                 | Levee       | Modified Monthly | 20 - 30               | 25                   | 6.8            | 21.00                 |
| L-77E                 | 6 - 8                 | Levee       | Modified Monthly | 45-125                | 75                   | 7.8            | 68.50                 |
| L-77W                 | 6 - 8                 | Levee       | Modified Monthly | 90-150                | 115                  | 3.8            | 53.00                 |
| L-251                 | 6 - 8                 | Levee       | Modified Monthly | 20-30                 | 25                   | 1.1            | 3.00                  |
| L-512                 | 6 - 7                 | Levee       | Modified Monthly | 20-30                 | 25                   | 1.5            | 4.50                  |
|                       | Total Levee Acres:    |             |                  |                       |                      |                |                       |
|                       | Total Standard Acres: |             |                  |                       |                      |                |                       |