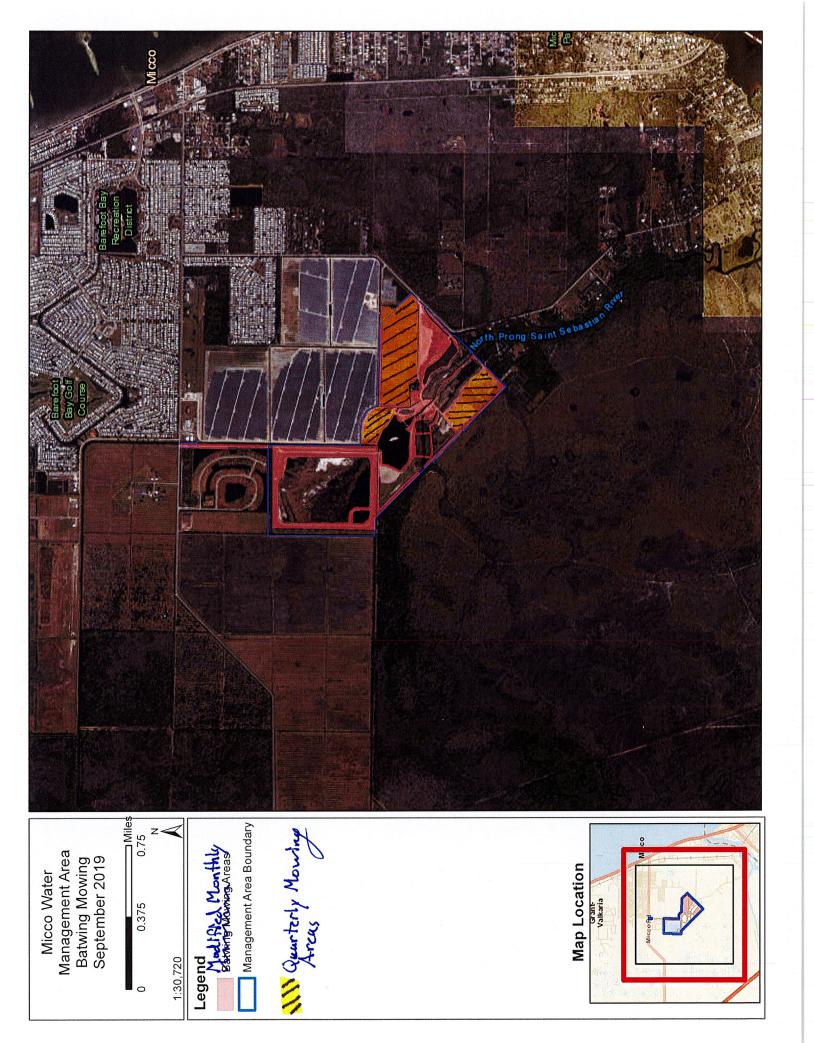

### Sawgrass Lake WMA

| Levee/Roads                | Map Page | Mowing Type | Frequency        | Width Range (feet) | Average Width (feet) | Length (miles) | Acres<br>(Calculated) |
|----------------------------|----------|-------------|------------------|--------------------|----------------------|----------------|-----------------------|
| L-74N Ext<br>(Sawgrass Lk) | 1*       | Levee       | Modified Monthly | 90-212             | 178                  | 5.3            | 114.50                |
| Levee 1                    | 1*       | Levee       | Modified Monthly | 20-40              | 30                   | 0.9            | 3.30                  |
| Levee 2                    | 1*       | Levee       | Modified Monthly | 15-30              | 24                   | 0.3            | 1.00                  |
| Levee 3                    | 1*       | Levee       | Modified Monthly | 30-40              | 40                   | 1.0            | 5.00                  |
| Levee 4                    | 2*       | Levee       | Modified Monthly | 24-40              | 30                   | 0.9            | 3.30                  |
| C1-RA Levee                | 2*       | Levee       | Modified Monthly | 90-120             | 102                  | 1.0            | 12.30                 |
| L-40 East                  | 2*       | Levee       | Modified Monthly | 24-45              | 40                   | 1.4            | 6.60                  |
| L-40 West                  | 2*       | Levee       | Modified Monthly | 65-100             | 67                   | 3.2            | 26.00                 |
| Total Levee Acres:         |          |             |                  |                    |                      |                | 172.0                 |
| Total Standard Acres:      |          |             |                  |                    |                      |                |                       |