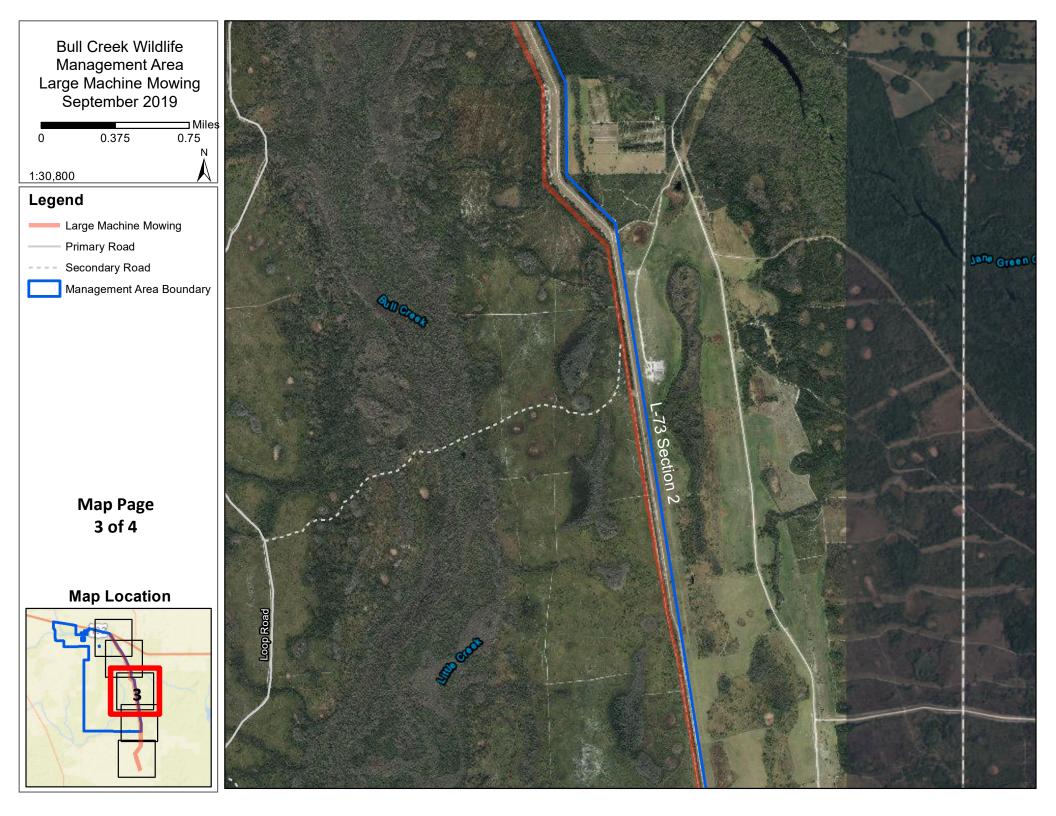

### **Bull Creek Conservation Area**

| Levee/Roads        | Map Page     | Mowing Type | Frequency        | Width Range<br>(feet) | Average Width (feet) | Length (miles)  | Acres<br>(Calculated) |
|--------------------|--------------|-------------|------------------|-----------------------|----------------------|-----------------|-----------------------|
| L-73 Section 2     | 1, 2, 3, & 4 | Levee       | Modified Monthly | 140-280               | 154                  | 12.4            | 231.00                |
| Total Levee Acres: |              |             |                  |                       |                      |                 | 231.0                 |
|                    |              |             |                  |                       | Total                | Standard Acres: | 0.0                   |