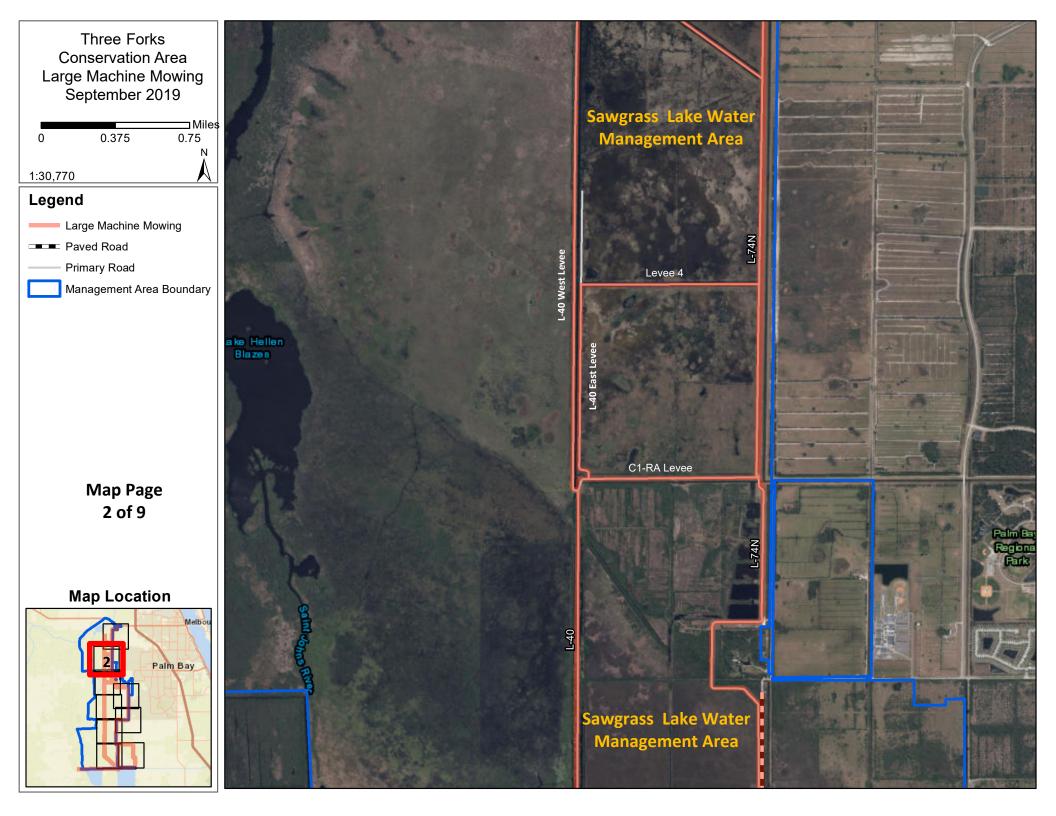

### Three Forks MCA

| Levee/Roads                 | Map Page<br>(Three Forks Map) | Mowing Type | Frequency        | Width Range<br>(feet) | Average Width (feet) | Length (miles)   | Acres<br>(Calculated) |
|-----------------------------|-------------------------------|-------------|------------------|-----------------------|----------------------|------------------|-----------------------|
| L-40(South of C-1)          | 3                             | Levee       | Modified Monthly | 50-65                 | 82                   | 11.5             | 88.00                 |
| L-40 Tieback                | 3                             | Levee       | Modified Monthly | 100'-200'             | 140                  | 1.3              | 22.00                 |
| L-74N (C-1 to Tom Lawton)   | 2 & 3                         | Levee       | Modified Monthly | 100'-200'             | 162                  | 2.5              | 49.00                 |
| L-74N (Tom Lawton to S-255) | 3, 4, 6, & 7                  | Levee       | Modified Monthly | 100'-200'             | 132                  | 8.6              | 137.50                |
| L-74N (S-255 to S-96B)      | 7 & 8                         | Levee       | Modified Monthly | 100-200'              | 41                   | 6.2              | 30.50                 |
|                             |                               |             |                  |                       | To                   | tal Levee Acres: | 327.0                 |
|                             |                               |             |                  |                       | Total :              | Standard Acres:  | 0.0                   |

### TM Goodwin

| Levee/Roads                 | Map Page (Three<br>Forks Map) | Mowing Type | Frequency        | Width Range<br>(feet) | Average Width (feet) | Length (miles) | Acres<br>(Calculated) |
|-----------------------------|-------------------------------|-------------|------------------|-----------------------|----------------------|----------------|-----------------------|
| L-75N <i>(C-54RA Levee)</i> | 9*                            | Levee       | Modified Monthly | 48-60                 | 50                   | 5              | 30.50                 |
| Total Levee Acres:          |                               |             |                  |                       |                      |                |                       |
| Total Standard Acres:       |                               |             |                  |                       |                      |                | 0.0                   |

<sup>\*</sup> Located on the Three Forks Conservation Map

0 0.375 0.75 1:30,770