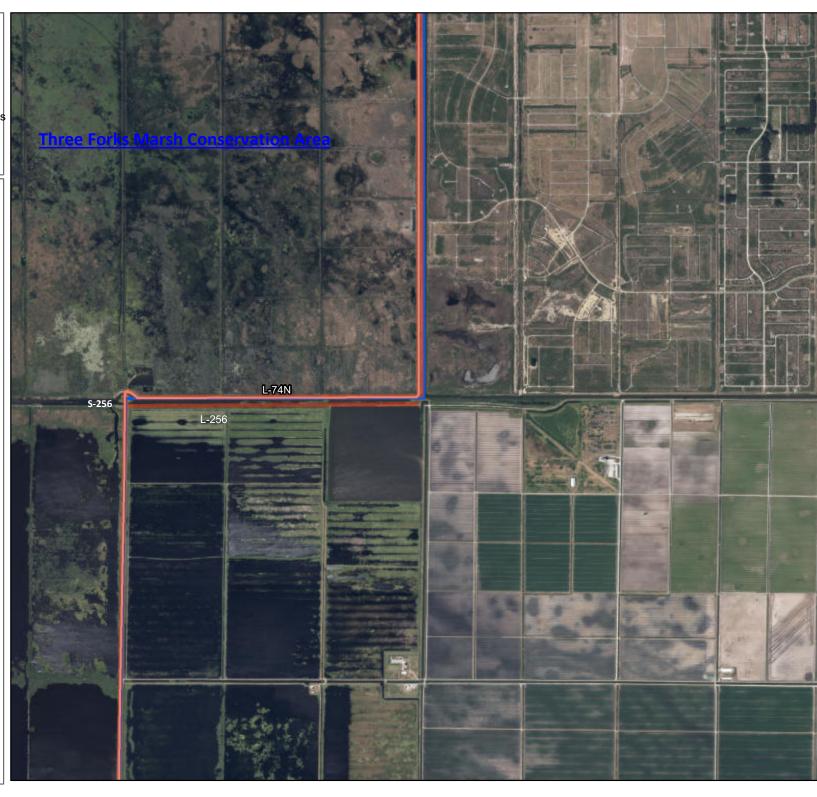

### **Broadmoor MCA**

| Levee/Roads       | Map Page           | Mowing Type | Frequency        | Width Range<br>(feet) | Average Width (feet) | Length (miles)  | Acres<br>(Calculated) |
|-------------------|--------------------|-------------|------------------|-----------------------|----------------------|-----------------|-----------------------|
| L-255             | 8 & 9              | Levee       | Modified Monthly | 25-30                 | 45                   | 1.0             | 5.50                  |
| North/South Levee | 9                  | Levee       | Modified Monthly | 30-45                 | 44                   | 1.4             | 7.40                  |
| L-256             | 6                  | Levee       | Modified Monthly | 25-30                 | 20                   | 1.5             | 3.60                  |
|                   | Total Levee Acres: |             |                  |                       |                      |                 |                       |
|                   |                    |             |                  |                       | Total                | Standard Acres: | 0.0                   |

### Three Forks MCA

| Levee/Roads                 | Map Page<br>(Three Forks Map) | Mowing Type | Frequency        | Width Range<br>(feet) | Average Width (feet) | Length (miles)   | Acres<br>(Calculated) |
|-----------------------------|-------------------------------|-------------|------------------|-----------------------|----------------------|------------------|-----------------------|
| L-40(South of C-1)          | 3                             | Levee       | Modified Monthly | 50-65                 | 82                   | 11.5             | 88.00                 |
| L-40 Tieback                | 3                             | Levee       | Modified Monthly | 100'-200'             | 140                  | 1.3              | 22.00                 |
| L-74N (C-1 to Tom Lawton)   | 2 & 3                         | Levee       | Modified Monthly | 100'-200'             | 162                  | 2.5              | 49.00                 |
| L-74N (Tom Lawton to S-255) | 3, 4, 6, & 7                  | Levee       | Modified Monthly | 100'-200'             | 132                  | 8.6              | 137.50                |
| L-74N (S-255 to S-96B)      | 7 & 8                         | Levee       | Modified Monthly | 100-200'              | 41                   | 6.2              | 30.50                 |
|                             |                               |             |                  |                       | To                   | tal Levee Acres: | 327.0                 |
|                             |                               |             |                  |                       | Total :              | Standard Acres:  | 0.0                   |