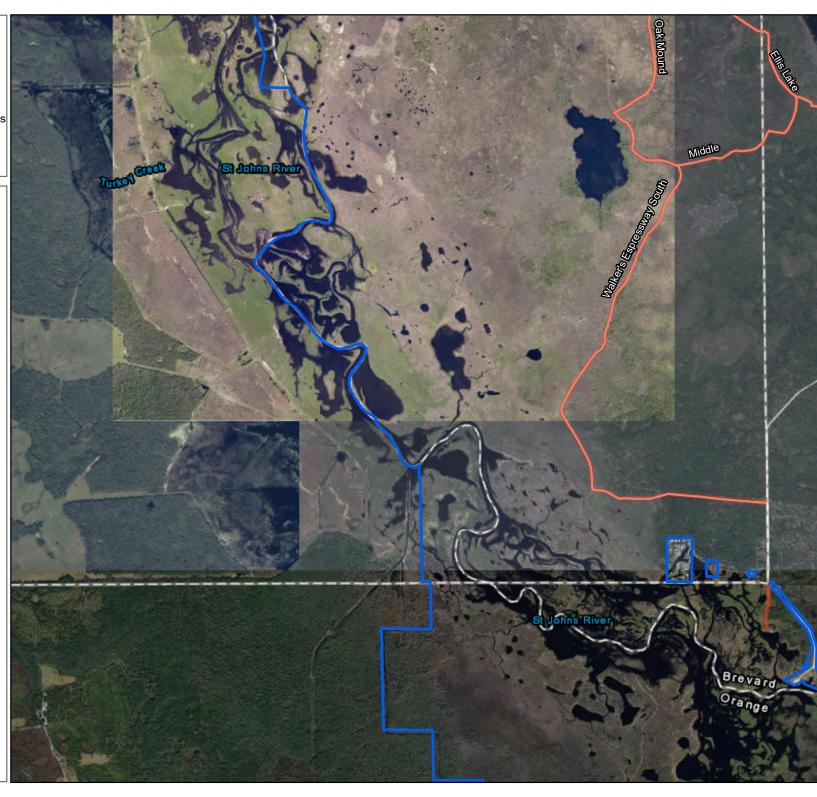

#### Large Machine Mowing

| Levee/Roads               | Map Page | Mowing Type | Frequency        | Width Range<br>(feet) | Average Width (feet) | Length (miles) | Acres<br>(Calculated) |
|---------------------------|----------|-------------|------------------|-----------------------|----------------------|----------------|-----------------------|
| West Boundary Powerline   | 2        | Standard    | Modified Monthly | 21 - 30               | 30                   | 1.2            | 4.3                   |
| West Lake                 | 2        | Standard    | Modified Monthly | 21 - 30               | 30                   | 1.4            | 4.9                   |
| West Entrance             | 2        | Standard    | Modified Monthly | 21 - 30               | 30                   | 1.0            | 3.4                   |
| Bird Tower                | 2        | Standard    | Modified Monthly | 21 - 30               | 30                   | 1.8            | 1.2                   |
| T grade 1                 | 2        | Standard    | Modified Monthly | 21 - 30               | 30                   | 1.3            | 4.6                   |
| T grade 2                 | 6        | Standard    | Modified Monthly | 21 - 30               | 30                   | 0.8            | 2.8                   |
| Red Gate                  | 5        | Standard    | Modified Monthly | 21 - 30               | 30                   | 1.0            | 3.6                   |
| Owen's Crossing 1         | 3        | Standard    | Modified Monthly | 21 - 30               | 30                   | 4.3            | 15.4                  |
| Owen's Crossing 2         | 3        | Standard    | Modified Monthly | 21 - 30               | 30                   | 0.3            | 1.1                   |
| Freezing Island           | 3        | Standard    | Modified Monthly | 21 - 30               | 30                   | 1.6            | 5.8                   |
| Fireline Road             | 3        | Standard    | Modified Monthly | 21 - 30               | 30                   | 0.7            | 3.0                   |
| Maple Island              | 3        | Standard    | Modified Monthly | 21 - 30               | 30                   | 0.8            | 3.0                   |
| Kilbee Gap North Road     | 3        | Standard    | Modified Monthly | 21 - 30               | 30                   | 0.2            | 0.8                   |
| Kilbee Gap Road           | 3        | Standard    | Modified Monthly | 21 - 30               | 30                   | 0.8            | 2.9                   |
| Kilbee Gap Extension Road | 4        | Standard    | Modified Monthly | 21 - 30               | 30                   | 0.7            | 2.5                   |
| Boy Scout Camp            | 4        | Standard    | Modified Monthly | 21 - 30               | 20                   | 0.7            | 2.6                   |
| Hog Vally                 | 4        | Standard    | Modified Monthly | 21 - 30               | 20                   | 0.9            | 3.1                   |
| Scrub Loop                | 4        | Standard    | Modified Monthly | 21 - 30               | 24                   | 1.6            | 5.8                   |
| Old Timers Hwy            | 4        | Standard    | Modified Monthly | 21 - 30               | 30                   | 1.8            | 6.3                   |
| Canal Rd                  | 5        | Standard    | Modified Monthly | 21 - 30               | 30                   | 0.4            | 1.5                   |
| Cabbage Slough Powerline  | 1        | Standard    | Modified Monthly | 21 - 30               | 30                   | 1.7            | 6.1                   |
| Unnamed Road 1            | 1        | Standard    | Modified Monthly | 21 - 30               | 30                   | 0.5            | 4.6                   |
| Unnamed Road 2            | 4        | Standard    | Modified Monthly | 21 - 30               | 30                   | 0.5            | 2.0                   |
| Unnamed Road 3            | 4        | Standard    | Modified Monthly | 21 - 30               | 30                   | 0.3            | 3.0                   |
| Unnamed Road 4            | 6        | Standard    | Modified Monthly | 21 - 30               | 30                   | 0.5            | 2.6                   |
| Unnamed Road 5            | 4        | Standard    | Modified Monthly | 21 - 30               | 15                   | 0.8            | 1.5                   |
| Unnamed Road 6            | 4        | Standard    | Modified Monthly | 21 - 30               | 24                   | 0.7            | 2.1                   |
| Unnamed Road 7            | 5        | Standard    | Modified Monthly | 21 - 30               | 20                   | 0.6            | 1.5                   |
| Unnamed Road 8            | 5        | Standard    | Modified Monthly | 21 - 30               | 20                   | 0.2            | 0.5                   |
| Unnamed Road 9            | 6        | Standard    | Modified Monthly | 21 - 30               | 30                   | 1.0            | 3.7                   |
| Unnamed Road 10           | 5        | Standard    | Modified Monthly | 21 - 30               | 30                   | 0.7            | 2.3                   |
| Unnamed Road 11           | 4        | Standard    | Modified Monthly | 21 - 30               | 30                   | 0.6            | 2.0                   |
| Total Levee Acres:        |          |             |                  |                       |                      | 0.0            |                       |