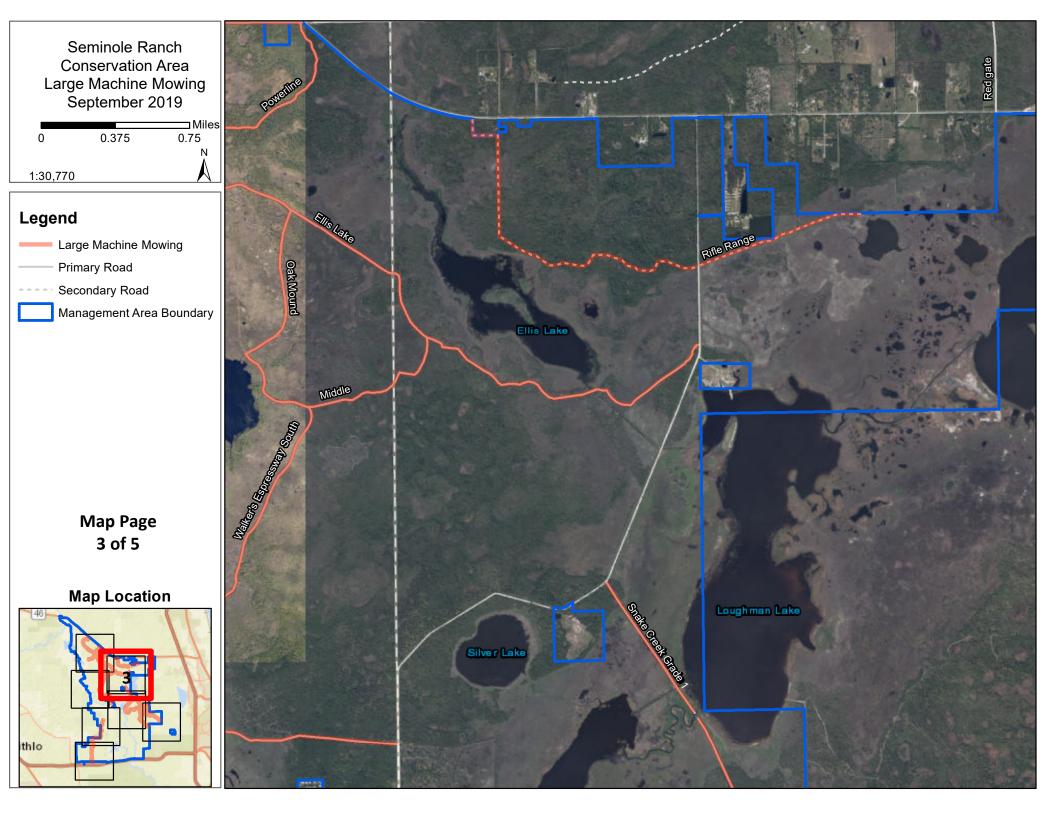

Large Machine Mowing

Primary Road

Secondary Road

Management Area Boundary

Map Page 3 of 6

1:30,770

Large Machine Mowing

Primary Road

#### **Seminole Ranch**