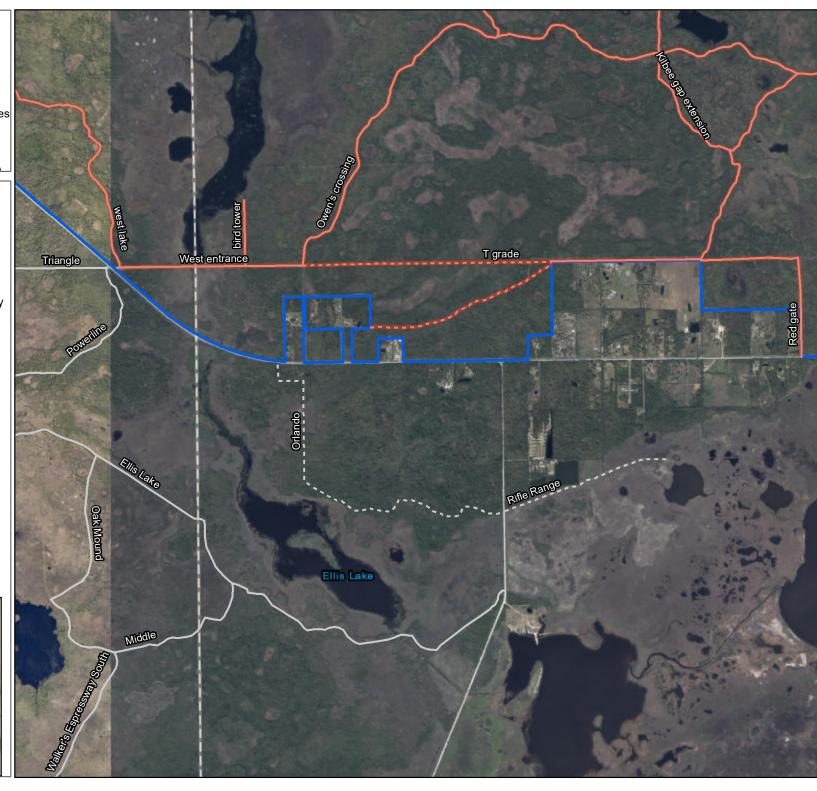

**Total Standard Acres:** 

110.5

1:30,770

Large Machine Mowing

Primary Road

--- Secondary Road

Management Area Boundary

Map Page 2 of 6

Large Machine Mowing

Primary Road

Secondary Road

Management Area Boundary

Map Page 3 of 6

1:30,770

Large Machine Mowing

Primary Road