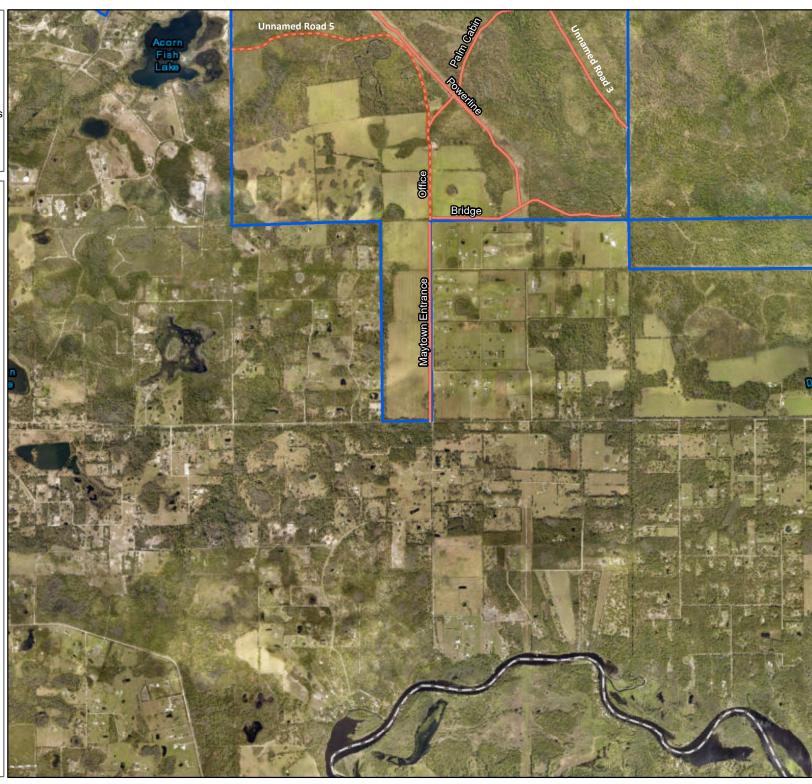

# Large Machine Mowing Primary Road

Secondary Road

Management Area Boundary

Map Page 6 of 6

Palm Bluff
Large Machine Mowing

| Levee/Roads              | Map Page | Mowing Type | Frequency        | Width Range<br>(feet) | Average Width (feet) | Length (miles) | Acres<br>(Calculated) |
|--------------------------|----------|-------------|------------------|-----------------------|----------------------|----------------|-----------------------|
| Main Entrance Road       | 1        | Standard    | Modified Monthly | 11 - 20               | 15                   | 2.31           | 0.70                  |
| Tram Road                | 1        | Standard    | Modified Monthly | 5 - 10                | 10                   | 0.69           | 0.80                  |
| Unname Road #2           | 1        | Standard    | Modified Monthly | 5 - 10                | 10                   | 0.61           | 0.70                  |
| Powerline Road           | 1        | Standard    | Modified Monthly | 11 - 20               | 15                   | 2.31           | 4.20                  |
| Unname #5                | 1        | Standard    | Modified Monthly | 5 - 10                | 10                   | 0.95           | 1.20                  |
| Office Road              | 1        | Standard    | Modified Monthly | 11 - 20               | 15                   | 0.87           | 1.60                  |
| Maytown Entrance Road    | 2        | Standard    | Modified Monthly | 11 - 20               | 15                   | 1.00           | 1.80                  |
| Bridge Road              | 1 & 2    | Standard    | Modified Monthly | 11 - 20               | 15                   | 1.00           | 1.80                  |
| Palm Cabin Road          | 1 & 2    | Standard    | Modified Monthly | 11 - 20               | 15                   | 0.76           | 1.40                  |
| Deep Creek Crossing Road | 1        | Standard    | Modified Monthly | 11 - 20               | 15                   | 0.83           | 1.50                  |
| UnNamed Road #3          | 1 & 2    | Standard    | Modified Monthly | 11 - 20               | 15                   | 0.80           | 1.50                  |
| UnNamed Road #1          | 1        | Standard    | Modified Monthly | 11 - 20               | 15                   | 0.52           | 1.00                  |
| UnNamed Road #6          | 1        | Standard    | Modified Monthly | 11 - 20               | 15                   | 1.60           | 2.10                  |
| Total Levee Acres:       |          |             |                  |                       |                      |                | 0.0                   |
| Total Standard Acres:    |          |             |                  |                       |                      | 20.3           |                       |

#### Map Page 1 of 2

Large Machine Mowing

Primary Road

--- Secondary Road

Management Area Boundary