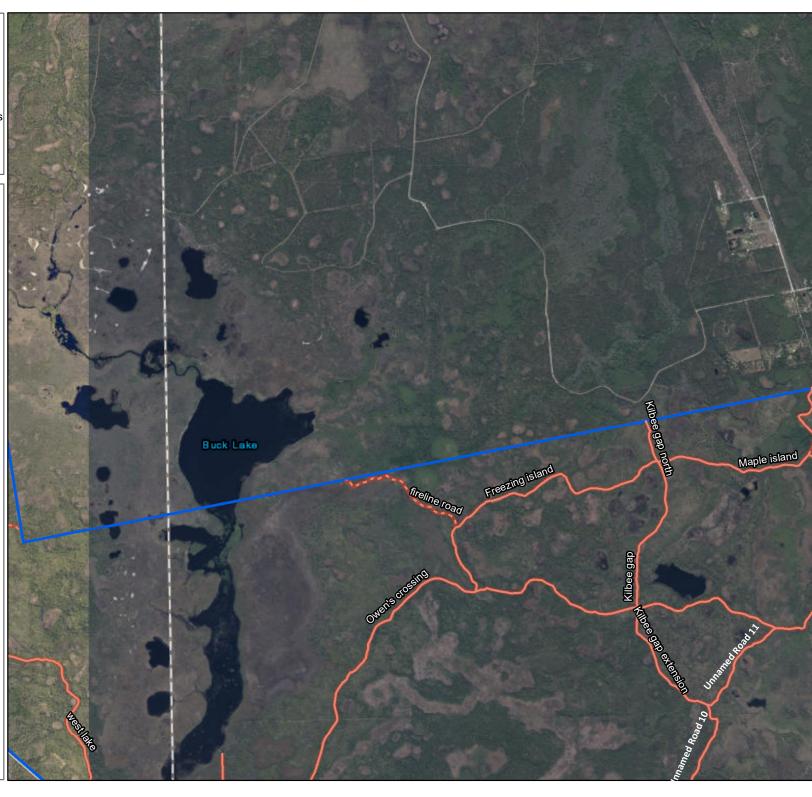

Large Machine Mowing

Primary Road

Secondary Road

Management Area Boundary

Map Page 3 of 6

1:30,770

Large Machine Mowing

Primary Road

#### Large Machine Mowing

| Levee/Roads               | Map Page | Mowing Type | Frequency        | Width Range<br>(feet) | Average Width (feet) | Length (miles) | Acres<br>(Calculated) |
|---------------------------|----------|-------------|------------------|-----------------------|----------------------|----------------|-----------------------|
| West Boundary Powerline   | 2        | Standard    | Modified Monthly | 21 - 30               | 30                   | 1.2            | 4.3                   |
| West Lake                 | 2        | Standard    | Modified Monthly | 21 - 30               | 30                   | 1.4            | 4.9                   |
| West Entrance             | 2        | Standard    | Modified Monthly | 21 - 30               | 30                   | 1.0            | 3.4                   |
| Bird Tower                | 2        | Standard    | Modified Monthly | 21 - 30               | 30                   | 1.8            | 1.2                   |
| T grade 1                 | 2        | Standard    | Modified Monthly | 21 - 30               | 30                   | 1.3            | 4.6                   |
| T grade 2                 | 6        | Standard    | Modified Monthly | 21 - 30               | 30                   | 0.8            | 2.8                   |
| Red Gate                  | 5        | Standard    | Modified Monthly | 21 - 30               | 30                   | 1.0            | 3.6                   |
| Owen's Crossing 1         | 3        | Standard    | Modified Monthly | 21 - 30               | 30                   | 4.3            | 15.4                  |
| Owen's Crossing 2         | 3        | Standard    | Modified Monthly | 21 - 30               | 30                   | 0.3            | 1.1                   |
| Freezing Island           | 3        | Standard    | Modified Monthly | 21 - 30               | 30                   | 1.6            | 5.8                   |
| Fireline Road             | 3        | Standard    | Modified Monthly | 21 - 30               | 30                   | 0.7            | 3.0                   |
| Maple Island              | 3        | Standard    | Modified Monthly | 21 - 30               | 30                   | 0.8            | 3.0                   |
| Kilbee Gap North Road     | 3        | Standard    | Modified Monthly | 21 - 30               | 30                   | 0.2            | 0.8                   |
| Kilbee Gap Road           | 3        | Standard    | Modified Monthly | 21 - 30               | 30                   | 0.8            | 2.9                   |
| Kilbee Gap Extension Road | 4        | Standard    | Modified Monthly | 21 - 30               | 30                   | 0.7            | 2.5                   |
| Boy Scout Camp            | 4        | Standard    | Modified Monthly | 21 - 30               | 20                   | 0.7            | 2.6                   |
| Hog Vally                 | 4        | Standard    | Modified Monthly | 21 - 30               | 20                   | 0.9            | 3.1                   |
| Scrub Loop                | 4        | Standard    | Modified Monthly | 21 - 30               | 24                   | 1.6            | 5.8                   |
| Old Timers Hwy            | 4        | Standard    | Modified Monthly | 21 - 30               | 30                   | 1.8            | 6.3                   |
| Canal Rd                  | 5        | Standard    | Modified Monthly | 21 - 30               | 30                   | 0.4            | 1.5                   |
| Cabbage Slough Powerline  | 1        | Standard    | Modified Monthly | 21 - 30               | 30                   | 1.7            | 6.1                   |
| Unnamed Road 1            | 1        | Standard    | Modified Monthly | 21 - 30               | 30                   | 0.5            | 4.6                   |
| Unnamed Road 2            | 4        | Standard    | Modified Monthly | 21 - 30               | 30                   | 0.5            | 2.0                   |
| Unnamed Road 3            | 4        | Standard    | Modified Monthly | 21 - 30               | 30                   | 0.3            | 3.0                   |
| Unnamed Road 4            | 6        | Standard    | Modified Monthly | 21 - 30               | 30                   | 0.5            | 2.6                   |
| Unnamed Road 5            | 4        | Standard    | Modified Monthly | 21 - 30               | 15                   | 0.8            | 1.5                   |
| Unnamed Road 6            | 4        | Standard    | Modified Monthly | 21 - 30               | 24                   | 0.7            | 2.1                   |
| Unnamed Road 7            | 5        | Standard    | Modified Monthly | 21 - 30               | 20                   | 0.6            | 1.5                   |
| Unnamed Road 8            | 5        | Standard    | Modified Monthly | 21 - 30               | 20                   | 0.2            | 0.5                   |
| Unnamed Road 9            | 6        | Standard    | Modified Monthly | 21 - 30               | 30                   | 1.0            | 3.7                   |
| Unnamed Road 10           | 5        | Standard    | Modified Monthly | 21 - 30               | 30                   | 0.7            | 2.3                   |
| Unnamed Road 11           | 4        | Standard    | Modified Monthly | 21 - 30               | 30                   | 0.6            | 2.0                   |
| Total Levee Acres:        |          |             |                  |                       |                      | 0.0            |                       |