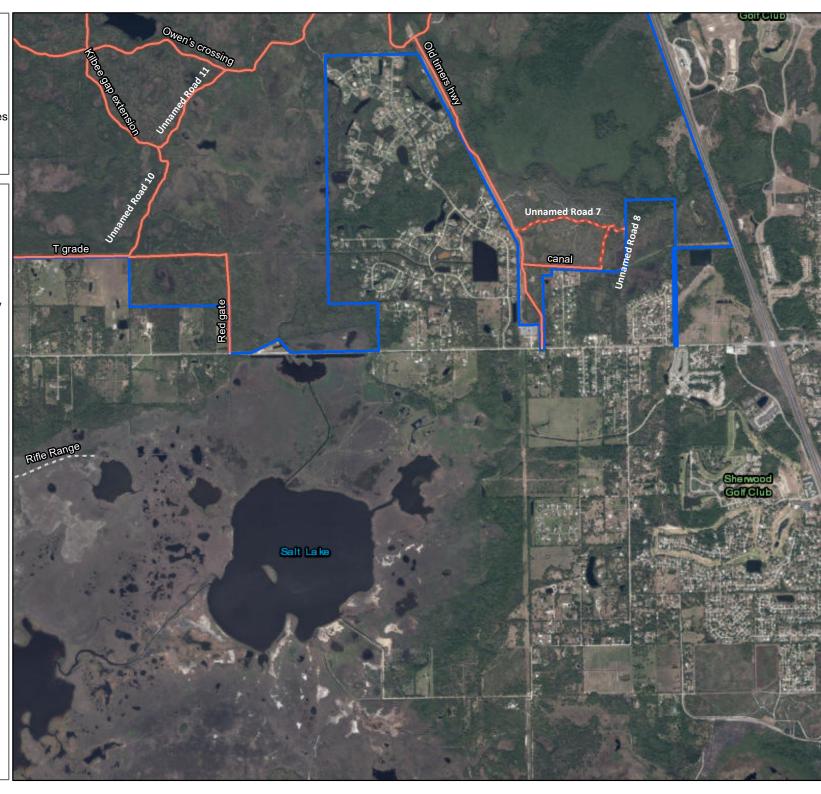

--- Secondary Road

Management Area Boundary

Map Page 4 of 6

Large Machine Mowing

Primary Road

--- Secondary Road

Management Area Boundary

Map Page 5 of 6

# Large Machine Mowing Primary Road

Secondary Road

Management Area Boundary

Map Page 6 of 6

Palm Bluff
Large Machine Mowing

| Levee/Roads              | Map Page | Mowing Type | Frequency        | Width Range<br>(feet) | Average Width (feet) | Length (miles) | Acres<br>(Calculated) |
|--------------------------|----------|-------------|------------------|-----------------------|----------------------|----------------|-----------------------|
| Main Entrance Road       | 1        | Standard    | Modified Monthly | 11 - 20               | 15                   | 2.31           | 0.70                  |
| Tram Road                | 1        | Standard    | Modified Monthly | 5 - 10                | 10                   | 0.69           | 0.80                  |
| Unname Road #2           | 1        | Standard    | Modified Monthly | 5 - 10                | 10                   | 0.61           | 0.70                  |
| Powerline Road           | 1        | Standard    | Modified Monthly | 11 - 20               | 15                   | 2.31           | 4.20                  |
| Unname #5                | 1        | Standard    | Modified Monthly | 5 - 10                | 10                   | 0.95           | 1.20                  |
| Office Road              | 1        | Standard    | Modified Monthly | 11 - 20               | 15                   | 0.87           | 1.60                  |
| Maytown Entrance Road    | 2        | Standard    | Modified Monthly | 11 - 20               | 15                   | 1.00           | 1.80                  |
| Bridge Road              | 1 & 2    | Standard    | Modified Monthly | 11 - 20               | 15                   | 1.00           | 1.80                  |
| Palm Cabin Road          | 1 & 2    | Standard    | Modified Monthly | 11 - 20               | 15                   | 0.76           | 1.40                  |
| Deep Creek Crossing Road | 1        | Standard    | Modified Monthly | 11 - 20               | 15                   | 0.83           | 1.50                  |
| UnNamed Road #3          | 1 & 2    | Standard    | Modified Monthly | 11 - 20               | 15                   | 0.80           | 1.50                  |
| UnNamed Road #1          | 1        | Standard    | Modified Monthly | 11 - 20               | 15                   | 0.52           | 1.00                  |
| UnNamed Road #6          | 1        | Standard    | Modified Monthly | 11 - 20               | 15                   | 1.60           | 2.10                  |
| Total Levee Acres:       |          |             |                  |                       |                      |                | 0.0                   |
| Total Standard Acres:    |          |             |                  |                       |                      | 20.3           |                       |