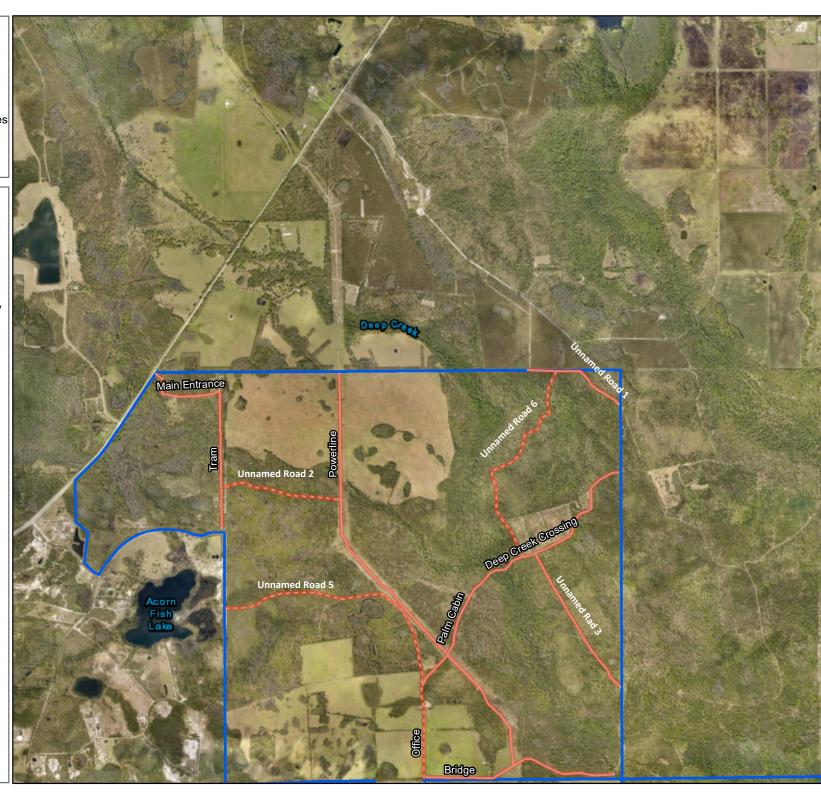

# Large Machine Mowing Primary Road

Secondary Road

Management Area Boundary

Map Page 6 of 6

Palm Bluff
Large Machine Mowing

| Levee/Roads              | Map Page | Mowing Type | Frequency        | Width Range<br>(feet) | Average Width (feet) | Length (miles) | Acres<br>(Calculated) |
|--------------------------|----------|-------------|------------------|-----------------------|----------------------|----------------|-----------------------|
| Main Entrance Road       | 1        | Standard    | Modified Monthly | 11 - 20               | 15                   | 2.31           | 0.70                  |
| Tram Road                | 1        | Standard    | Modified Monthly | 5 - 10                | 10                   | 0.69           | 0.80                  |
| Unname Road #2           | 1        | Standard    | Modified Monthly | 5 - 10                | 10                   | 0.61           | 0.70                  |
| Powerline Road           | 1        | Standard    | Modified Monthly | 11 - 20               | 15                   | 2.31           | 4.20                  |
| Unname #5                | 1        | Standard    | Modified Monthly | 5 - 10                | 10                   | 0.95           | 1.20                  |
| Office Road              | 1        | Standard    | Modified Monthly | 11 - 20               | 15                   | 0.87           | 1.60                  |
| Maytown Entrance Road    | 2        | Standard    | Modified Monthly | 11 - 20               | 15                   | 1.00           | 1.80                  |
| Bridge Road              | 1 & 2    | Standard    | Modified Monthly | 11 - 20               | 15                   | 1.00           | 1.80                  |
| Palm Cabin Road          | 1 & 2    | Standard    | Modified Monthly | 11 - 20               | 15                   | 0.76           | 1.40                  |
| Deep Creek Crossing Road | 1        | Standard    | Modified Monthly | 11 - 20               | 15                   | 0.83           | 1.50                  |
| UnNamed Road #3          | 1 & 2    | Standard    | Modified Monthly | 11 - 20               | 15                   | 0.80           | 1.50                  |
| UnNamed Road #1          | 1        | Standard    | Modified Monthly | 11 - 20               | 15                   | 0.52           | 1.00                  |
| UnNamed Road #6          | 1        | Standard    | Modified Monthly | 11 - 20               | 15                   | 1.60           | 2.10                  |
| Total Levee Acres:       |          |             |                  |                       |                      |                | 0.0                   |
| Total Standard Acres:    |          |             |                  |                       |                      | 20.3           |                       |