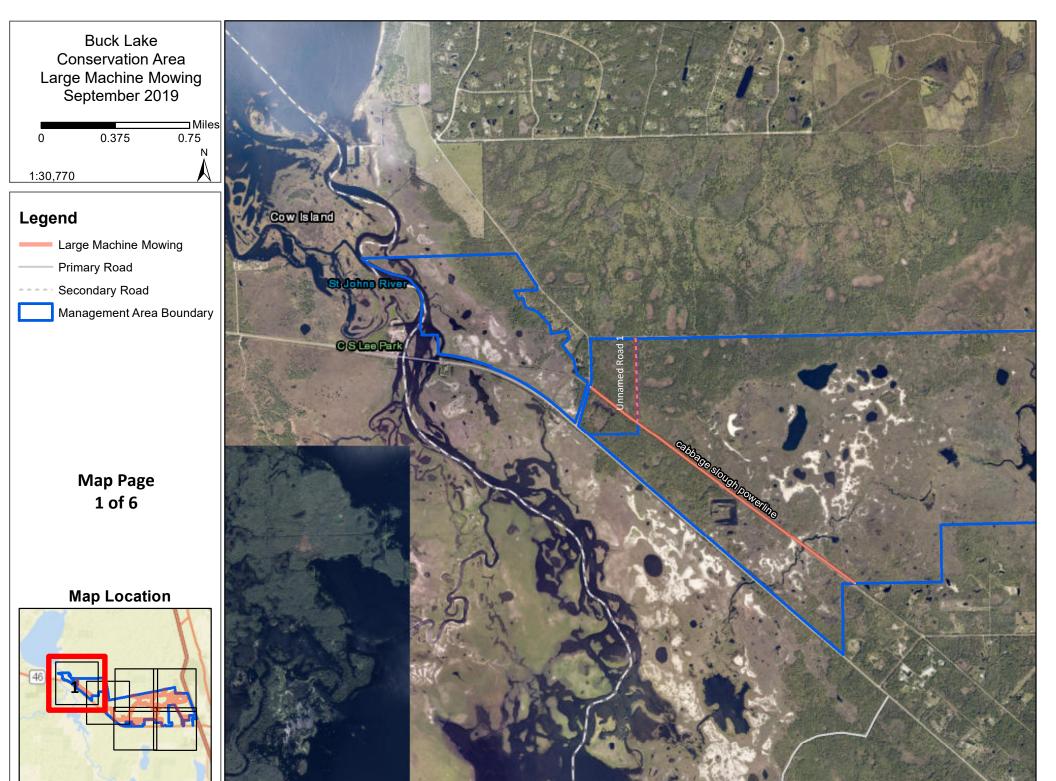

#### **Buck Lake**

#### Large Machine Mowing

| Levee/Roads               | Map Page | Mowing Type | Frequency        | Width Range<br>(feet) | Average Width (feet) | Length (miles) | Acres<br>(Calculated) |
|---------------------------|----------|-------------|------------------|-----------------------|----------------------|----------------|-----------------------|
| West Boundary Powerline   | 2        | Standard    | Modified Monthly | 21 - 30               | 30                   | 1.2            | 4.3                   |
| West Lake                 | 2        | Standard    | Modified Monthly | 21 - 30               | 30                   | 1.4            | 4.9                   |
| West Entrance             | 2        | Standard    | Modified Monthly | 21 - 30               | 30                   | 1.0            | 3.4                   |
| Bird Tower                | 2        | Standard    | Modified Monthly | 21 - 30               | 30                   | 1.8            | 1.2                   |
| T grade 1                 | 2        | Standard    | Modified Monthly | 21 - 30               | 30                   | 1.3            | 4.6                   |
| T grade 2                 | 6        | Standard    | Modified Monthly | 21 - 30               | 30                   | 0.8            | 2.8                   |
| Red Gate                  | 5        | Standard    | Modified Monthly | 21 - 30               | 30                   | 1.0            | 3.6                   |
| Owen's Crossing 1         | 3        | Standard    | Modified Monthly | 21 - 30               | 30                   | 4.3            | 15.4                  |
| Owen's Crossing 2         | 3        | Standard    | Modified Monthly | 21 - 30               | 30                   | 0.3            | 1.1                   |
| Freezing Island           | 3        | Standard    | Modified Monthly | 21 - 30               | 30                   | 1.6            | 5.8                   |
| Fireline Road             | 3        | Standard    | Modified Monthly | 21 - 30               | 30                   | 0.7            | 3.0                   |
| Maple Island              | 3        | Standard    | Modified Monthly | 21 - 30               | 30                   | 0.8            | 3.0                   |
| Kilbee Gap North Road     | 3        | Standard    | Modified Monthly | 21 - 30               | 30                   | 0.2            | 0.8                   |
| Kilbee Gap Road           | 3        | Standard    | Modified Monthly | 21 - 30               | 30                   | 0.8            | 2.9                   |
| Kilbee Gap Extension Road | 4        | Standard    | Modified Monthly | 21 - 30               | 30                   | 0.7            | 2.5                   |
| Boy Scout Camp            | 4        | Standard    | Modified Monthly | 21 - 30               | 20                   | 0.7            | 2.6                   |
| Hog Vally                 | 4        | Standard    | Modified Monthly | 21 - 30               | 20                   | 0.9            | 3.1                   |
| Scrub Loop                | 4        | Standard    | Modified Monthly | 21 - 30               | 24                   | 1.6            | 5.8                   |
| Old Timers Hwy            | 4        | Standard    | Modified Monthly | 21 - 30               | 30                   | 1.8            | 6.3                   |
| Canal Rd                  | 5        | Standard    | Modified Monthly | 21 - 30               | 30                   | 0.4            | 1.5                   |
| Cabbage Slough Powerline  | 1        | Standard    | Modified Monthly | 21 - 30               | 30                   | 1.7            | 6.1                   |
| Unnamed Road 1            | 1        | Standard    | Modified Monthly | 21 - 30               | 30                   | 0.5            | 4.6                   |
| Unnamed Road 2            | 4        | Standard    | Modified Monthly | 21 - 30               | 30                   | 0.5            | 2.0                   |
| Unnamed Road 3            | 4        | Standard    | Modified Monthly | 21 - 30               | 30                   | 0.3            | 3.0                   |
| Unnamed Road 4            | 6        | Standard    | Modified Monthly | 21 - 30               | 30                   | 0.5            | 2.6                   |
| Unnamed Road 5            | 4        | Standard    | Modified Monthly | 21 - 30               | 15                   | 0.8            | 1.5                   |
| Unnamed Road 6            | 4        | Standard    | Modified Monthly | 21 - 30               | 24                   | 0.7            | 2.1                   |
| Unnamed Road 7            | 5        | Standard    | Modified Monthly | 21 - 30               | 20                   | 0.6            | 1.5                   |
| Unnamed Road 8            | 5        | Standard    | Modified Monthly | 21 - 30               | 20                   | 0.2            | 0.5                   |
| Unnamed Road 9            | 6        | Standard    | Modified Monthly | 21 - 30               | 30                   | 1.0            | 3.7                   |
| Unnamed Road 10           | 5        | Standard    | Modified Monthly | 21 - 30               | 30                   | 0.7            | 2.3                   |
| Unnamed Road 11           | 4        | Standard    | Modified Monthly | 21 - 30               | 30                   | 0.6            | 2.0                   |
| Total Levee Acres:        |          |             |                  |                       |                      | 0.0            |                       |

**Total Standard Acres:** 

110.5

1:30,770

Large Machine Mowing

Primary Road

--- Secondary Road

Management Area Boundary

Map Page 2 of 6