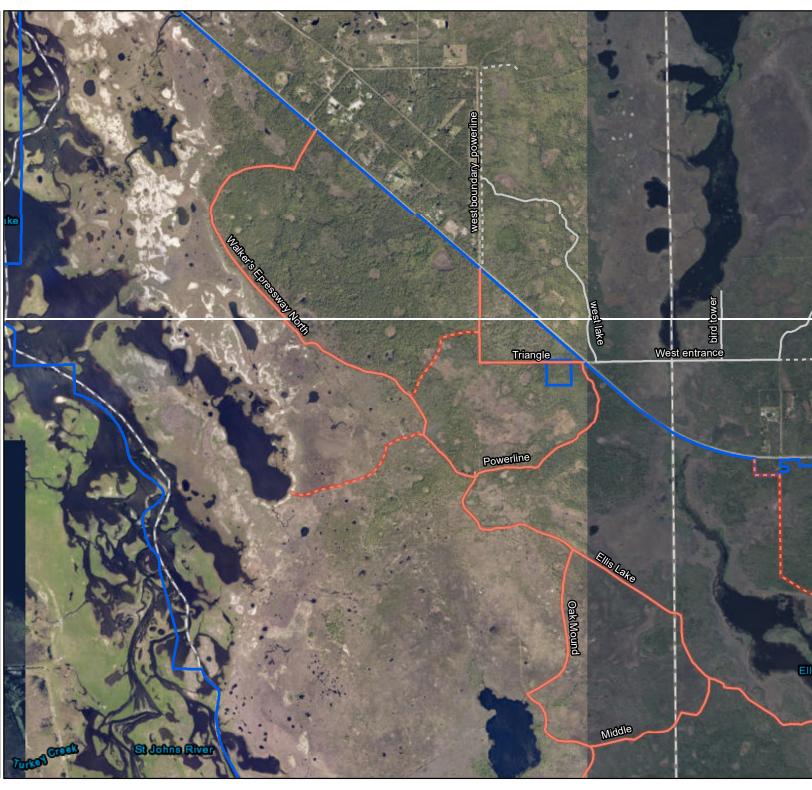

#### Large Machine Mowing

| Levee/Roads               | Map Page | Mowing Type | Frequency        | Width Range<br>(feet) | Average Width (feet) | Length (miles) | Acres<br>(Calculated) |
|---------------------------|----------|-------------|------------------|-----------------------|----------------------|----------------|-----------------------|
| West Boundary Powerline   | 2        | Standard    | Modified Monthly | 21 - 30               | 30                   | 1.2            | 4.3                   |
| West Lake                 | 2        | Standard    | Modified Monthly | 21 - 30               | 30                   | 1.4            | 4.9                   |
| West Entrance             | 2        | Standard    | Modified Monthly | 21 - 30               | 30                   | 1.0            | 3.4                   |
| Bird Tower                | 2        | Standard    | Modified Monthly | 21 - 30               | 30                   | 1.8            | 1.2                   |
| T grade 1                 | 2        | Standard    | Modified Monthly | 21 - 30               | 30                   | 1.3            | 4.6                   |
| T grade 2                 | 6        | Standard    | Modified Monthly | 21 - 30               | 30                   | 0.8            | 2.8                   |
| Red Gate                  | 5        | Standard    | Modified Monthly | 21 - 30               | 30                   | 1.0            | 3.6                   |
| Owen's Crossing 1         | 3        | Standard    | Modified Monthly | 21 - 30               | 30                   | 4.3            | 15.4                  |
| Owen's Crossing 2         | 3        | Standard    | Modified Monthly | 21 - 30               | 30                   | 0.3            | 1.1                   |
| Freezing Island           | 3        | Standard    | Modified Monthly | 21 - 30               | 30                   | 1.6            | 5.8                   |
| Fireline Road             | 3        | Standard    | Modified Monthly | 21 - 30               | 30                   | 0.7            | 3.0                   |
| Maple Island              | 3        | Standard    | Modified Monthly | 21 - 30               | 30                   | 0.8            | 3.0                   |
| Kilbee Gap North Road     | 3        | Standard    | Modified Monthly | 21 - 30               | 30                   | 0.2            | 0.8                   |
| Kilbee Gap Road           | 3        | Standard    | Modified Monthly | 21 - 30               | 30                   | 0.8            | 2.9                   |
| Kilbee Gap Extension Road | 4        | Standard    | Modified Monthly | 21 - 30               | 30                   | 0.7            | 2.5                   |
| Boy Scout Camp            | 4        | Standard    | Modified Monthly | 21 - 30               | 20                   | 0.7            | 2.6                   |
| Hog Vally                 | 4        | Standard    | Modified Monthly | 21 - 30               | 20                   | 0.9            | 3.1                   |
| Scrub Loop                | 4        | Standard    | Modified Monthly | 21 - 30               | 24                   | 1.6            | 5.8                   |
| Old Timers Hwy            | 4        | Standard    | Modified Monthly | 21 - 30               | 30                   | 1.8            | 6.3                   |
| Canal Rd                  | 5        | Standard    | Modified Monthly | 21 - 30               | 30                   | 0.4            | 1.5                   |
| Cabbage Slough Powerline  | 1        | Standard    | Modified Monthly | 21 - 30               | 30                   | 1.7            | 6.1                   |
| Unnamed Road 1            | 1        | Standard    | Modified Monthly | 21 - 30               | 30                   | 0.5            | 4.6                   |
| Unnamed Road 2            | 4        | Standard    | Modified Monthly | 21 - 30               | 30                   | 0.5            | 2.0                   |
| Unnamed Road 3            | 4        | Standard    | Modified Monthly | 21 - 30               | 30                   | 0.3            | 3.0                   |
| Unnamed Road 4            | 6        | Standard    | Modified Monthly | 21 - 30               | 30                   | 0.5            | 2.6                   |
| Unnamed Road 5            | 4        | Standard    | Modified Monthly | 21 - 30               | 15                   | 0.8            | 1.5                   |
| Unnamed Road 6            | 4        | Standard    | Modified Monthly | 21 - 30               | 24                   | 0.7            | 2.1                   |
| Unnamed Road 7            | 5        | Standard    | Modified Monthly | 21 - 30               | 20                   | 0.6            | 1.5                   |
| Unnamed Road 8            | 5        | Standard    | Modified Monthly | 21 - 30               | 20                   | 0.2            | 0.5                   |
| Unnamed Road 9            | 6        | Standard    | Modified Monthly | 21 - 30               | 30                   | 1.0            | 3.7                   |
| Unnamed Road 10           | 5        | Standard    | Modified Monthly | 21 - 30               | 30                   | 0.7            | 2.3                   |
| Unnamed Road 11           | 4        | Standard    | Modified Monthly | 21 - 30               | 30                   | 0.6            | 2.0                   |
| Total Levee Acres:        |          |             |                  |                       |                      | 0.0            |                       |

**Total Standard Acres:** 

110.5

1:30,770

Large Machine Mowing

Primary Road

--- Secondary Road

Management Area Boundary

Map Page 2 of 6