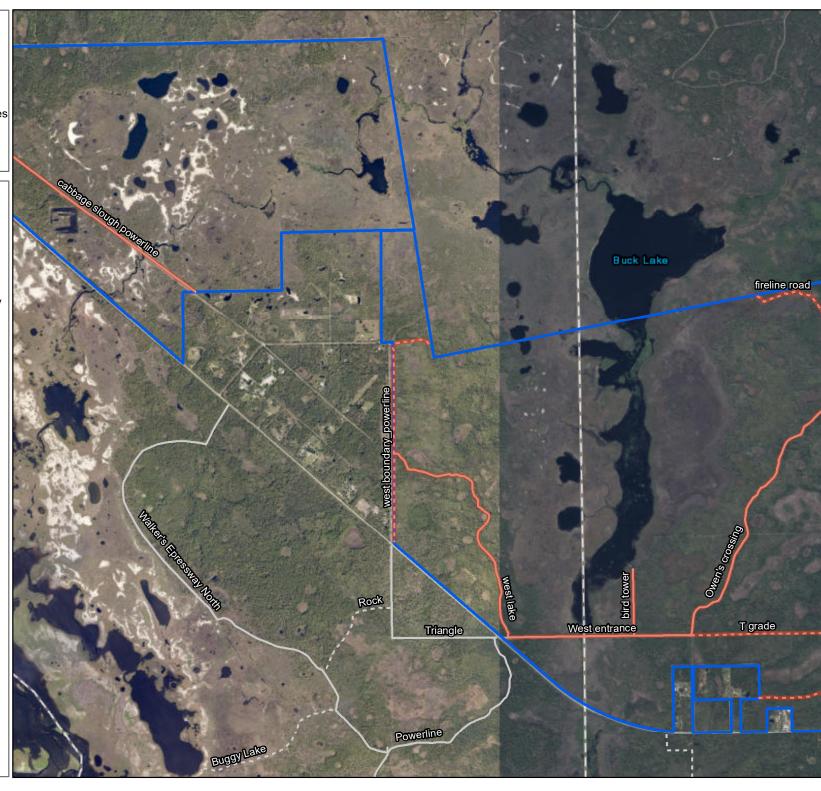

#### Large Machine Mowing

| Levee/Roads               | Map Page | Mowing Type | Frequency        | Width Range<br>(feet) | Average Width (feet) | Length (miles) | Acres<br>(Calculated) |
|---------------------------|----------|-------------|------------------|-----------------------|----------------------|----------------|-----------------------|
| West Boundary Powerline   | 2        | Standard    | Modified Monthly | 21 - 30               | 30                   | 1.2            | 4.3                   |
| West Lake                 | 2        | Standard    | Modified Monthly | 21 - 30               | 30                   | 1.4            | 4.9                   |
| West Entrance             | 2        | Standard    | Modified Monthly | 21 - 30               | 30                   | 1.0            | 3.4                   |
| Bird Tower                | 2        | Standard    | Modified Monthly | 21 - 30               | 30                   | 1.8            | 1.2                   |
| T grade 1                 | 2        | Standard    | Modified Monthly | 21 - 30               | 30                   | 1.3            | 4.6                   |
| T grade 2                 | 6        | Standard    | Modified Monthly | 21 - 30               | 30                   | 0.8            | 2.8                   |
| Red Gate                  | 5        | Standard    | Modified Monthly | 21 - 30               | 30                   | 1.0            | 3.6                   |
| Owen's Crossing 1         | 3        | Standard    | Modified Monthly | 21 - 30               | 30                   | 4.3            | 15.4                  |
| Owen's Crossing 2         | 3        | Standard    | Modified Monthly | 21 - 30               | 30                   | 0.3            | 1.1                   |
| Freezing Island           | 3        | Standard    | Modified Monthly | 21 - 30               | 30                   | 1.6            | 5.8                   |
| Fireline Road             | 3        | Standard    | Modified Monthly | 21 - 30               | 30                   | 0.7            | 3.0                   |
| Maple Island              | 3        | Standard    | Modified Monthly | 21 - 30               | 30                   | 0.8            | 3.0                   |
| Kilbee Gap North Road     | 3        | Standard    | Modified Monthly | 21 - 30               | 30                   | 0.2            | 0.8                   |
| Kilbee Gap Road           | 3        | Standard    | Modified Monthly | 21 - 30               | 30                   | 0.8            | 2.9                   |
| Kilbee Gap Extension Road | 4        | Standard    | Modified Monthly | 21 - 30               | 30                   | 0.7            | 2.5                   |
| Boy Scout Camp            | 4        | Standard    | Modified Monthly | 21 - 30               | 20                   | 0.7            | 2.6                   |
| Hog Vally                 | 4        | Standard    | Modified Monthly | 21 - 30               | 20                   | 0.9            | 3.1                   |
| Scrub Loop                | 4        | Standard    | Modified Monthly | 21 - 30               | 24                   | 1.6            | 5.8                   |
| Old Timers Hwy            | 4        | Standard    | Modified Monthly | 21 - 30               | 30                   | 1.8            | 6.3                   |
| Canal Rd                  | 5        | Standard    | Modified Monthly | 21 - 30               | 30                   | 0.4            | 1.5                   |
| Cabbage Slough Powerline  | 1        | Standard    | Modified Monthly | 21 - 30               | 30                   | 1.7            | 6.1                   |
| Unnamed Road 1            | 1        | Standard    | Modified Monthly | 21 - 30               | 30                   | 0.5            | 4.6                   |
| Unnamed Road 2            | 4        | Standard    | Modified Monthly | 21 - 30               | 30                   | 0.5            | 2.0                   |
| Unnamed Road 3            | 4        | Standard    | Modified Monthly | 21 - 30               | 30                   | 0.3            | 3.0                   |
| Unnamed Road 4            | 6        | Standard    | Modified Monthly | 21 - 30               | 30                   | 0.5            | 2.6                   |
| Unnamed Road 5            | 4        | Standard    | Modified Monthly | 21 - 30               | 15                   | 0.8            | 1.5                   |
| Unnamed Road 6            | 4        | Standard    | Modified Monthly | 21 - 30               | 24                   | 0.7            | 2.1                   |
| Unnamed Road 7            | 5        | Standard    | Modified Monthly | 21 - 30               | 20                   | 0.6            | 1.5                   |
| Unnamed Road 8            | 5        | Standard    | Modified Monthly | 21 - 30               | 20                   | 0.2            | 0.5                   |
| Unnamed Road 9            | 6        | Standard    | Modified Monthly | 21 - 30               | 30                   | 1.0            | 3.7                   |
| Unnamed Road 10           | 5        | Standard    | Modified Monthly | 21 - 30               | 30                   | 0.7            | 2.3                   |
| Unnamed Road 11           | 4        | Standard    | Modified Monthly | 21 - 30               | 30                   | 0.6            | 2.0                   |
| Total Levee Acres:        |          |             |                  |                       |                      | 0.0            |                       |

**Total Standard Acres:** 

110.5

1:30,770

Large Machine Mowing

Primary Road

--- Secondary Road

Management Area Boundary

Map Page 2 of 6