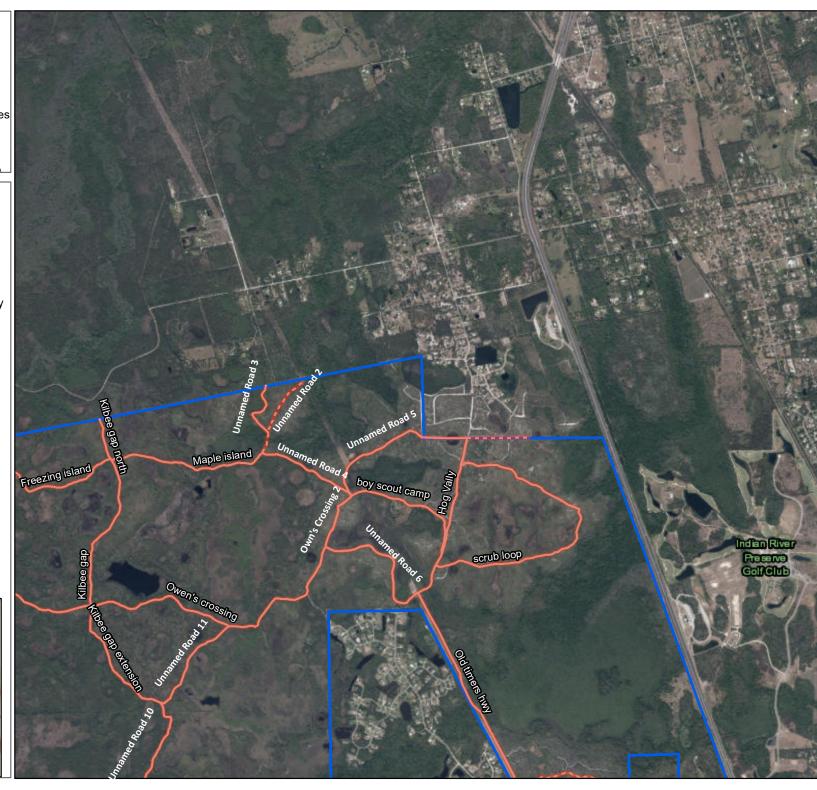

#### Large Machine Mowing

| Levee/Roads               | Map Page | Mowing Type | Frequency        | Width Range<br>(feet) | Average Width (feet) | Length (miles) | Acres<br>(Calculated) |
|---------------------------|----------|-------------|------------------|-----------------------|----------------------|----------------|-----------------------|
| West Boundary Powerline   | 2        | Standard    | Modified Monthly | 21 - 30               | 30                   | 1.2            | 4.3                   |
| West Lake                 | 2        | Standard    | Modified Monthly | 21 - 30               | 30                   | 1.4            | 4.9                   |
| West Entrance             | 2        | Standard    | Modified Monthly | 21 - 30               | 30                   | 1.0            | 3.4                   |
| Bird Tower                | 2        | Standard    | Modified Monthly | 21 - 30               | 30                   | 1.8            | 1.2                   |
| T grade 1                 | 2        | Standard    | Modified Monthly | 21 - 30               | 30                   | 1.3            | 4.6                   |
| T grade 2                 | 6        | Standard    | Modified Monthly | 21 - 30               | 30                   | 0.8            | 2.8                   |
| Red Gate                  | 5        | Standard    | Modified Monthly | 21 - 30               | 30                   | 1.0            | 3.6                   |
| Owen's Crossing 1         | 3        | Standard    | Modified Monthly | 21 - 30               | 30                   | 4.3            | 15.4                  |
| Owen's Crossing 2         | 3        | Standard    | Modified Monthly | 21 - 30               | 30                   | 0.3            | 1.1                   |
| Freezing Island           | 3        | Standard    | Modified Monthly | 21 - 30               | 30                   | 1.6            | 5.8                   |
| Fireline Road             | 3        | Standard    | Modified Monthly | 21 - 30               | 30                   | 0.7            | 3.0                   |
| Maple Island              | 3        | Standard    | Modified Monthly | 21 - 30               | 30                   | 0.8            | 3.0                   |
| Kilbee Gap North Road     | 3        | Standard    | Modified Monthly | 21 - 30               | 30                   | 0.2            | 0.8                   |
| Kilbee Gap Road           | 3        | Standard    | Modified Monthly | 21 - 30               | 30                   | 0.8            | 2.9                   |
| Kilbee Gap Extension Road | 4        | Standard    | Modified Monthly | 21 - 30               | 30                   | 0.7            | 2.5                   |
| Boy Scout Camp            | 4        | Standard    | Modified Monthly | 21 - 30               | 20                   | 0.7            | 2.6                   |
| Hog Vally                 | 4        | Standard    | Modified Monthly | 21 - 30               | 20                   | 0.9            | 3.1                   |
| Scrub Loop                | 4        | Standard    | Modified Monthly | 21 - 30               | 24                   | 1.6            | 5.8                   |
| Old Timers Hwy            | 4        | Standard    | Modified Monthly | 21 - 30               | 30                   | 1.8            | 6.3                   |
| Canal Rd                  | 5        | Standard    | Modified Monthly | 21 - 30               | 30                   | 0.4            | 1.5                   |
| Cabbage Slough Powerline  | 1        | Standard    | Modified Monthly | 21 - 30               | 30                   | 1.7            | 6.1                   |
| Unnamed Road 1            | 1        | Standard    | Modified Monthly | 21 - 30               | 30                   | 0.5            | 4.6                   |
| Unnamed Road 2            | 4        | Standard    | Modified Monthly | 21 - 30               | 30                   | 0.5            | 2.0                   |
| Unnamed Road 3            | 4        | Standard    | Modified Monthly | 21 - 30               | 30                   | 0.3            | 3.0                   |
| Unnamed Road 4            | 6        | Standard    | Modified Monthly | 21 - 30               | 30                   | 0.5            | 2.6                   |
| Unnamed Road 5            | 4        | Standard    | Modified Monthly | 21 - 30               | 15                   | 0.8            | 1.5                   |
| Unnamed Road 6            | 4        | Standard    | Modified Monthly | 21 - 30               | 24                   | 0.7            | 2.1                   |
| Unnamed Road 7            | 5        | Standard    | Modified Monthly | 21 - 30               | 20                   | 0.6            | 1.5                   |
| Unnamed Road 8            | 5        | Standard    | Modified Monthly | 21 - 30               | 20                   | 0.2            | 0.5                   |
| Unnamed Road 9            | 6        | Standard    | Modified Monthly | 21 - 30               | 30                   | 1.0            | 3.7                   |
| Unnamed Road 10           | 5        | Standard    | Modified Monthly | 21 - 30               | 30                   | 0.7            | 2.3                   |
| Unnamed Road 11           | 4        | Standard    | Modified Monthly | 21 - 30               | 30                   | 0.6            | 2.0                   |
| Total Levee Acres:        |          |             |                  |                       |                      | 0.0            |                       |

--- Secondary Road

Management Area Boundary

Map Page 4 of 6

Large Machine Mowing

Primary Road

--- Secondary Road

Management Area Boundary

Map Page 5 of 6