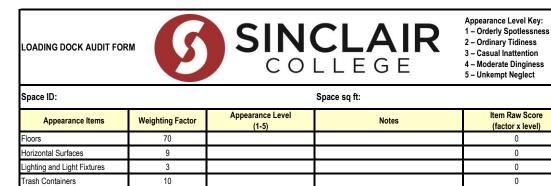

## **APPA Cleaning Levels at Sinclair College**

# **Level 1 - Orderly Spotlessness**

- Floors and base moldings shine and/or are bright and clean; colors are fresh. There is no buildup in corners or along walls.
- All vertical and horizontal surfaces have a freshly cleaned or polished appearance and have no accumulation of dust, dirt, marks, streaks, smudges or fingerprints. Lights all work and fixtures are clean.
- Washroom and shower fixtures and tile gleam and are odor free. Supplies are adequate.
- Trash containers hold only daily waste, are clean and are odor free.

## **Level 2 - Orderly Tidiness**

- Floors and base moldings shine and/or are bright and clean. There is no buildup in corners or along walls, but there can be up to two days worth of dust, dirt, stains or streaks.
- All vertical and horizontal surfaces are clean, but marks, dust, smudges and fingerprints are noticeable upon close observation. Lights all work and fixtures are clean.
- Washroom and shower fixtures and tile gleam and are odor free. Supplies are adequate.
- Trash containers hold only daily waste, are clean and are odor free.

# **Level 3 - Casual Inattention**

- Floors are swept or vacuumed clean, but upon close observation there can be stains. A buildup of dirt and/or floor finish in corners and along walls can be seen.
- There are dull spots and/or matted carpet in walking lanes. There are streaks or splashes on base molding.
- All vertical and horizontal surfaces have obvious dust, dirt, marks, smudges and fingerprints. Lights all work and fixtures are clean.
- Trash containers hold only daily waste, are clean and are odor free.

# **Level 4 - Moderate Dinginess**

- Floors are swept or vacuumed clean, but are dull, dingy and stained. There is an obvious buildup of dirt and/or floor finish in corners and along walls.
- There is a dull path and/or obviously matted carpet in the walking lanes. Base molding is dull and dingy with streaks or splashes.
- All vertical and horizontal surfaces have conspicuous dust, dirt, marks, smudges and fingerprints. Lights fixtures are dirty and and some (up to 5%) lamps are burned out.
- Trash containers have old trash. They are stained and marked. Trash containers smell sour.

## **Level 5 - Unkempt Neglect**

• Floors and carpets are dull, dirty, dingy, scuffed and.or matted. There is a conspicuous buildup of old dirt and/or floor finish in corners and along walls. Base molding is dirty, stained and streaked. Gum, stains, dirt, dust balls and trash are broadcast.

- All vertical and horizontal surfaces have major accumulations of dust, dirt, marks, smudges and fingerprints, all of which will be difficult to remove. Lack of attention is obvious.
- Lights fixtures are dirty with dust balls and flies. Many (over 5%) lamps are burned out.
- Trash containers overflow. They are stained and marked. Trash containers smell sour.