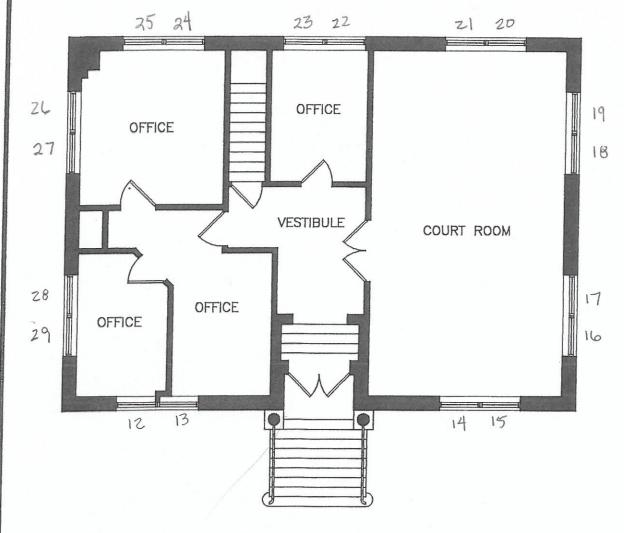

### **South Elevation:**

4: 36"x 56", 9 over 1, double windows installed in pairs (Main Floor) (#12, 13, 14, 15)

4: 36" x 42", 6 over 6, double windows installed in pairs (basement, located at ground level) (#1, 2, 3, 4)

## **North Elevation:**

6: 36"x 56", 9 over 1, double windows installed in pairs (Main Floor) (#20, 21, 22, 23, 24, 25)

3: 36" x 42", 6 over 6, double windows installed in 1 pair + 1 alone (basement, located at ground level) (#5, 6, 7)

## **East Elevation:**

4: 36" x 56", 9 over 1, double windows, installed in pairs (main floor) (#16, 17, 18, 19)

# **West Elevation:**

4: 36" x 36", single 9 panes, double windows, installed in pairs (main floor) (#26, 27, 28, 29)

2: 24" x 42", 4 over 4, double windows (basement, located at ground level) at ground level (#10, 11)