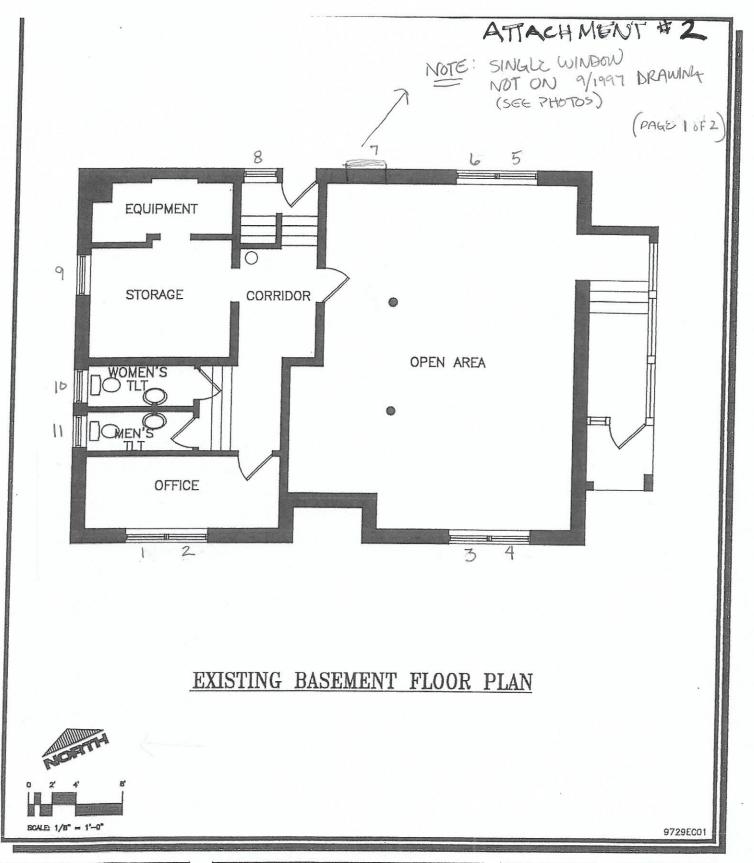

## **North Elevation:**

6: 36"x 56", 9 over 1, double windows installed in pairs (Main Floor) (#20, 21, 22, 23, 24, 25)

3: 36" x 42", 6 over 6, double windows installed in 1 pair + 1 alone (basement, located at ground level) (#5, 6, 7)

1: 24" x 24, 4 over 4 double window (basement, located at ground level) (#8)

1: 36" x42", 6 over 6 double window (basement, located at ground level) (#9)