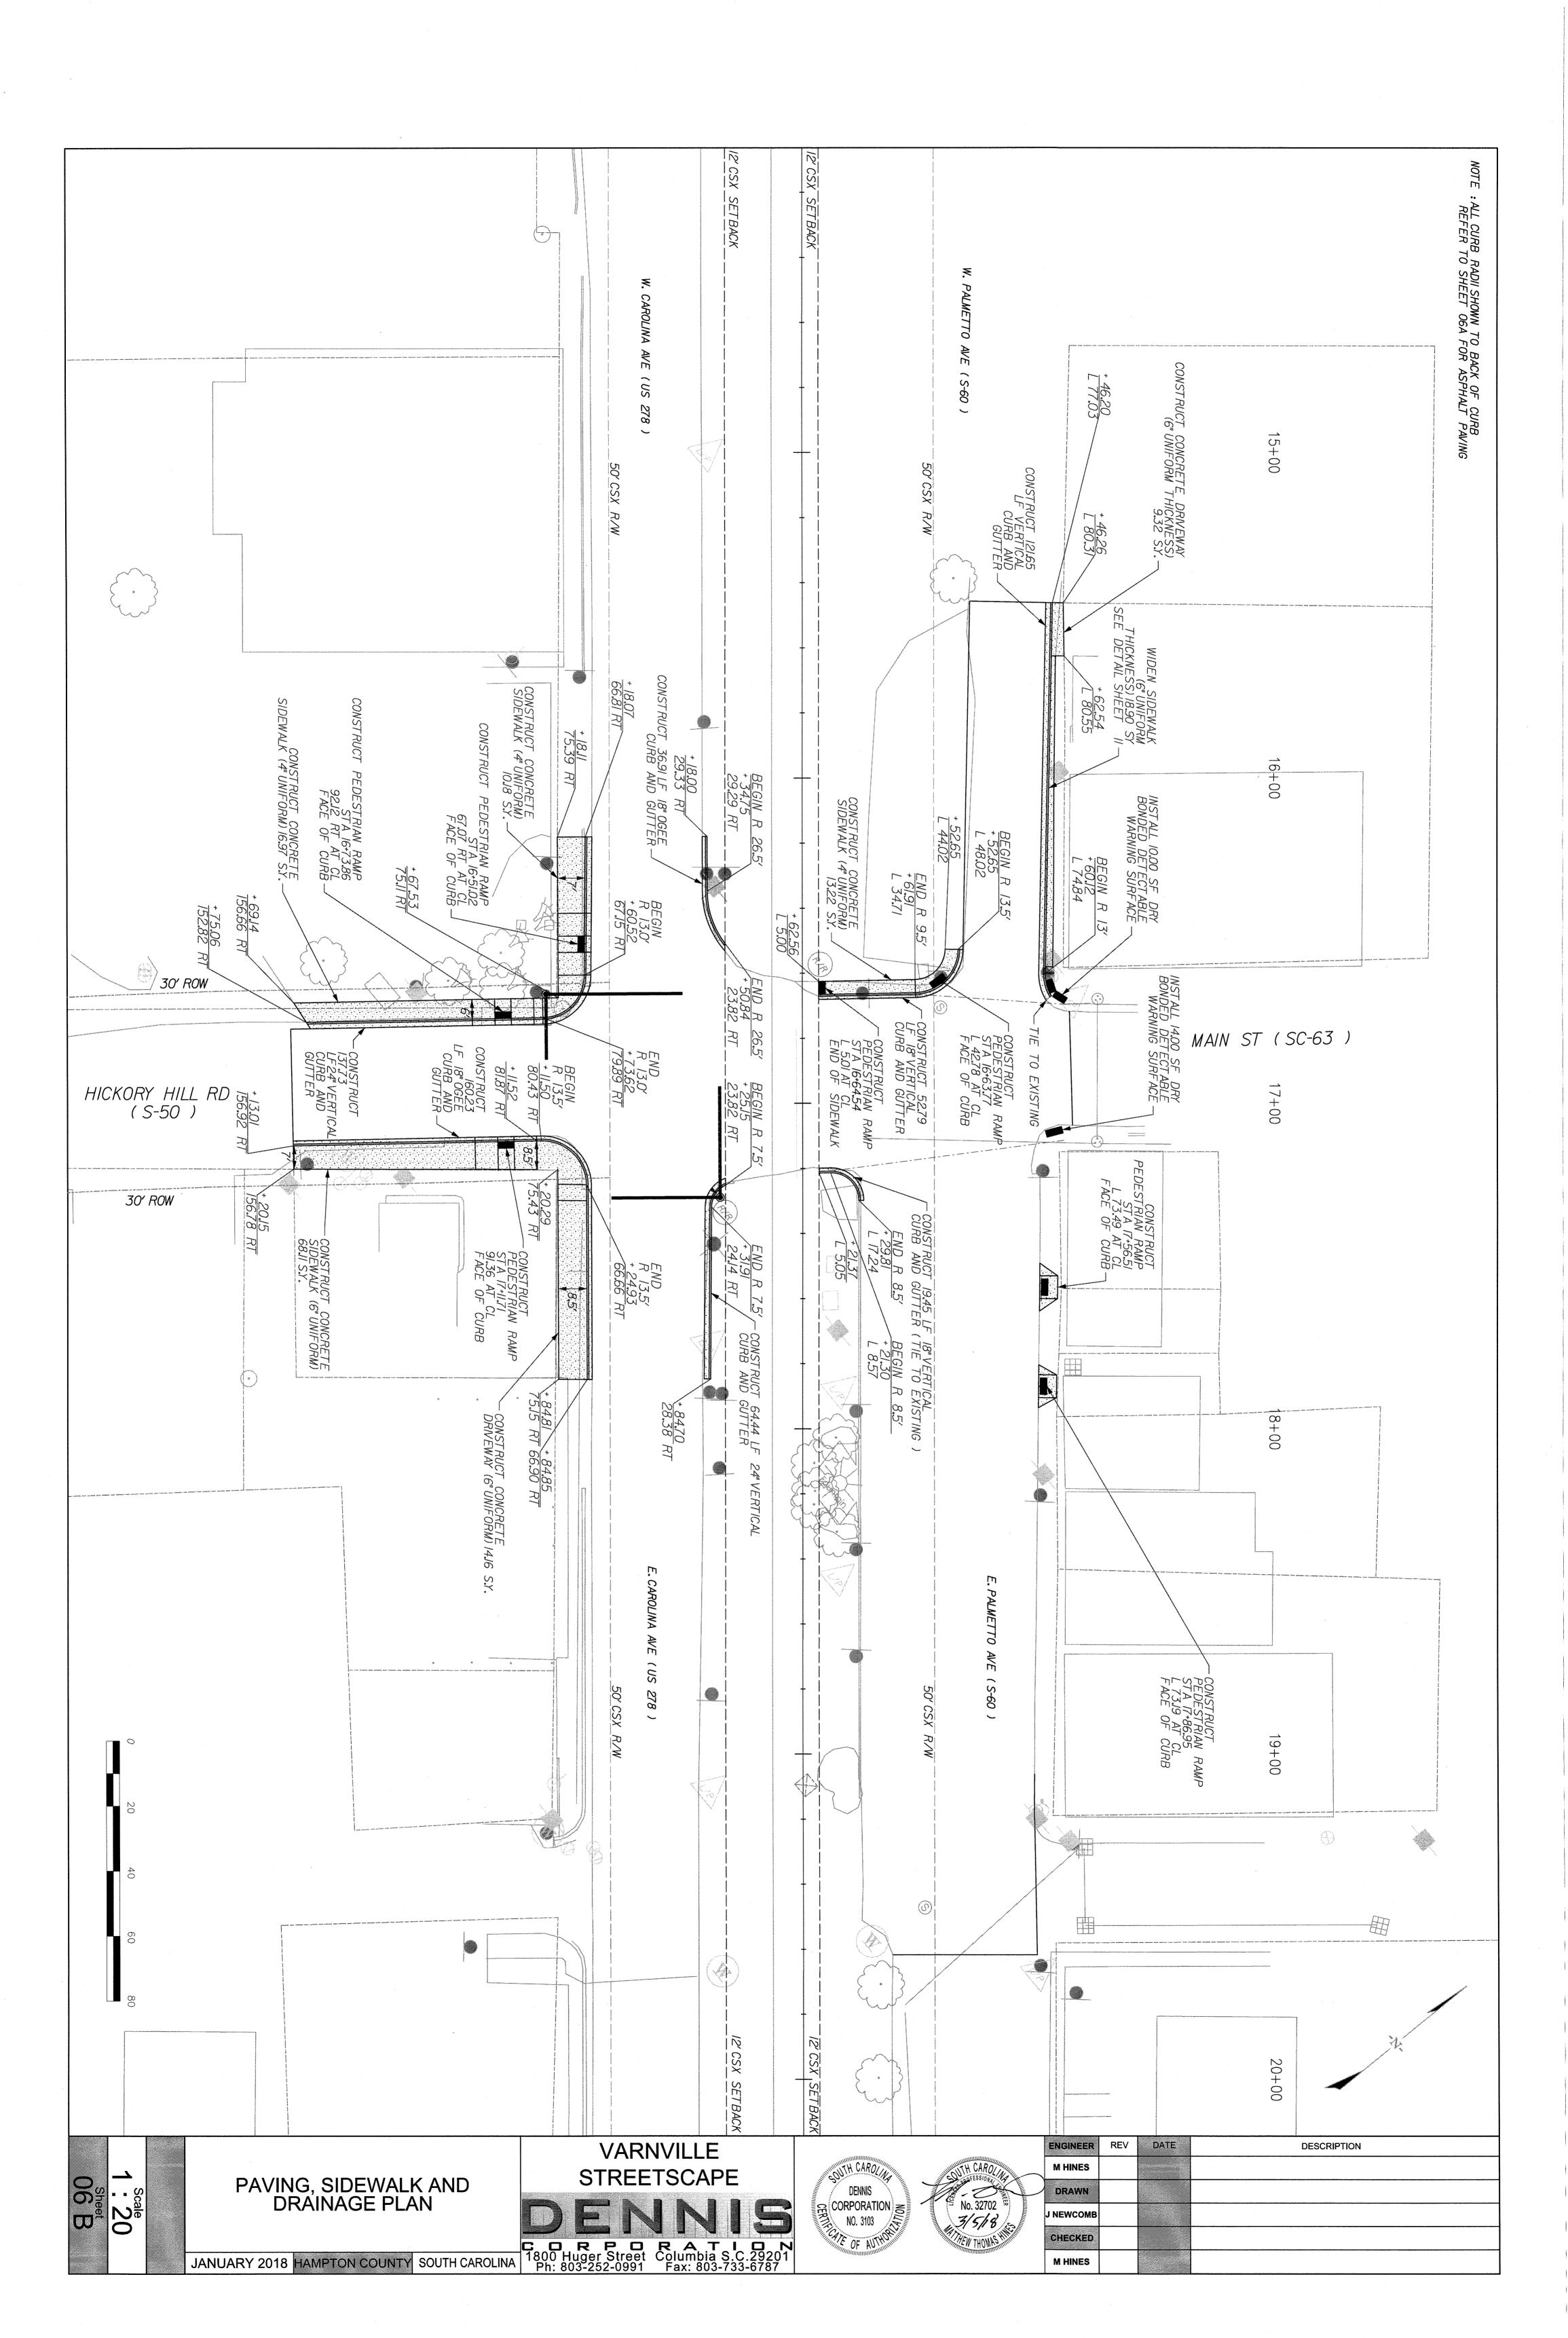

ES AND PERPENDICUL THE LONGITUDINAL DIRECTION OF ANY WALK, ROADWAY, OR BUILDING AT TIE-IN LOCATIONS.

3. REPLACE ANY EXISTING CONCRETE SIDEWALKS, CURBING, OR ANY OTHER EXISTING ITEMS DAMAGING THE DEMOLITION OR CONSTRUCTION PROCESS AT NO ADDITIONAL COST.

4. COORDINATE DEMOLITION, RELOCATION, OR BURIAL WITH APPLICABLE UTILITY COMPANIES & SCDO INSTALL ORANGE CONSTRUCTION FENCE AROUND PERIMETER OF AREAS BEING DEMOLISHED AND UNDER CONSTRUCTION.

6. EXCAVATED MATERIAL OBTAINED DURING CONSTRUCTION SHALL BECOME THE PROPERTY OF THE CONTRACTOR AND SHALL BE REMOVED FROM THE SITE. **ITEMS DAMAGED** 

GENERAL CONSTRUCTION NOTES

**VARNVILLE** STREETSCAPE C D R P D 1800 Huger Street Ph: 803-252-0991 **R A T I D N**Columbia S.C.29201
Fax: 803-733-6787 JANUARY 2018 HAMPTON COUNTY SOUTH CAROLINA

























TRAVEL LANE

TRAVEL LANE

USE THIS SECTION ON US-278 (CAROLINA AVENUE) STA.16+18.03 TO STA.17+84.77

REFER TO PLANS
FOR CURB AND GUTTER/
TYPE AND LOCATION

ELASTOMERIC JOINT FILLER

EXISTING 6" SIDEWALK

VARIES
2'6" TO 2' 10"

MAX SLOPE 48:1

VERTICAL FACE CURB AND GUTTER

VERTICAL FACE CURB AND GUTTER

SIDEWALK

SECTION N.T.S

(J) (W) (A) (W) (Z)

CEMENT MODIFED RECYCLED BASE 12" UNIFORM \*\*

CEMENT MODIFED RECYCLED BASE 8" UNIFORM \*\*

HOT MIX ASPHALT SURFACE COURSE (TYPE B) 200LBS/SY
HOT MIX ASPHALT SURFACE COURSE (TYPE C) 200 LBS/SY

MILL EXISTING ASPHALT PAVEMENT 2" UNIFORM

| DESIGN SPEED (MPH) 30 | S-60 (WEST PALMETTO AVENUE) | DESIGN SPEED (MPH) 30 | S-60 (EAST PALMETTO AVENUE) | DESIGN SPEED (MPH) 30 | טט רוס ור מיז טלוטרווט לירווטרי |
|-----------------------|--