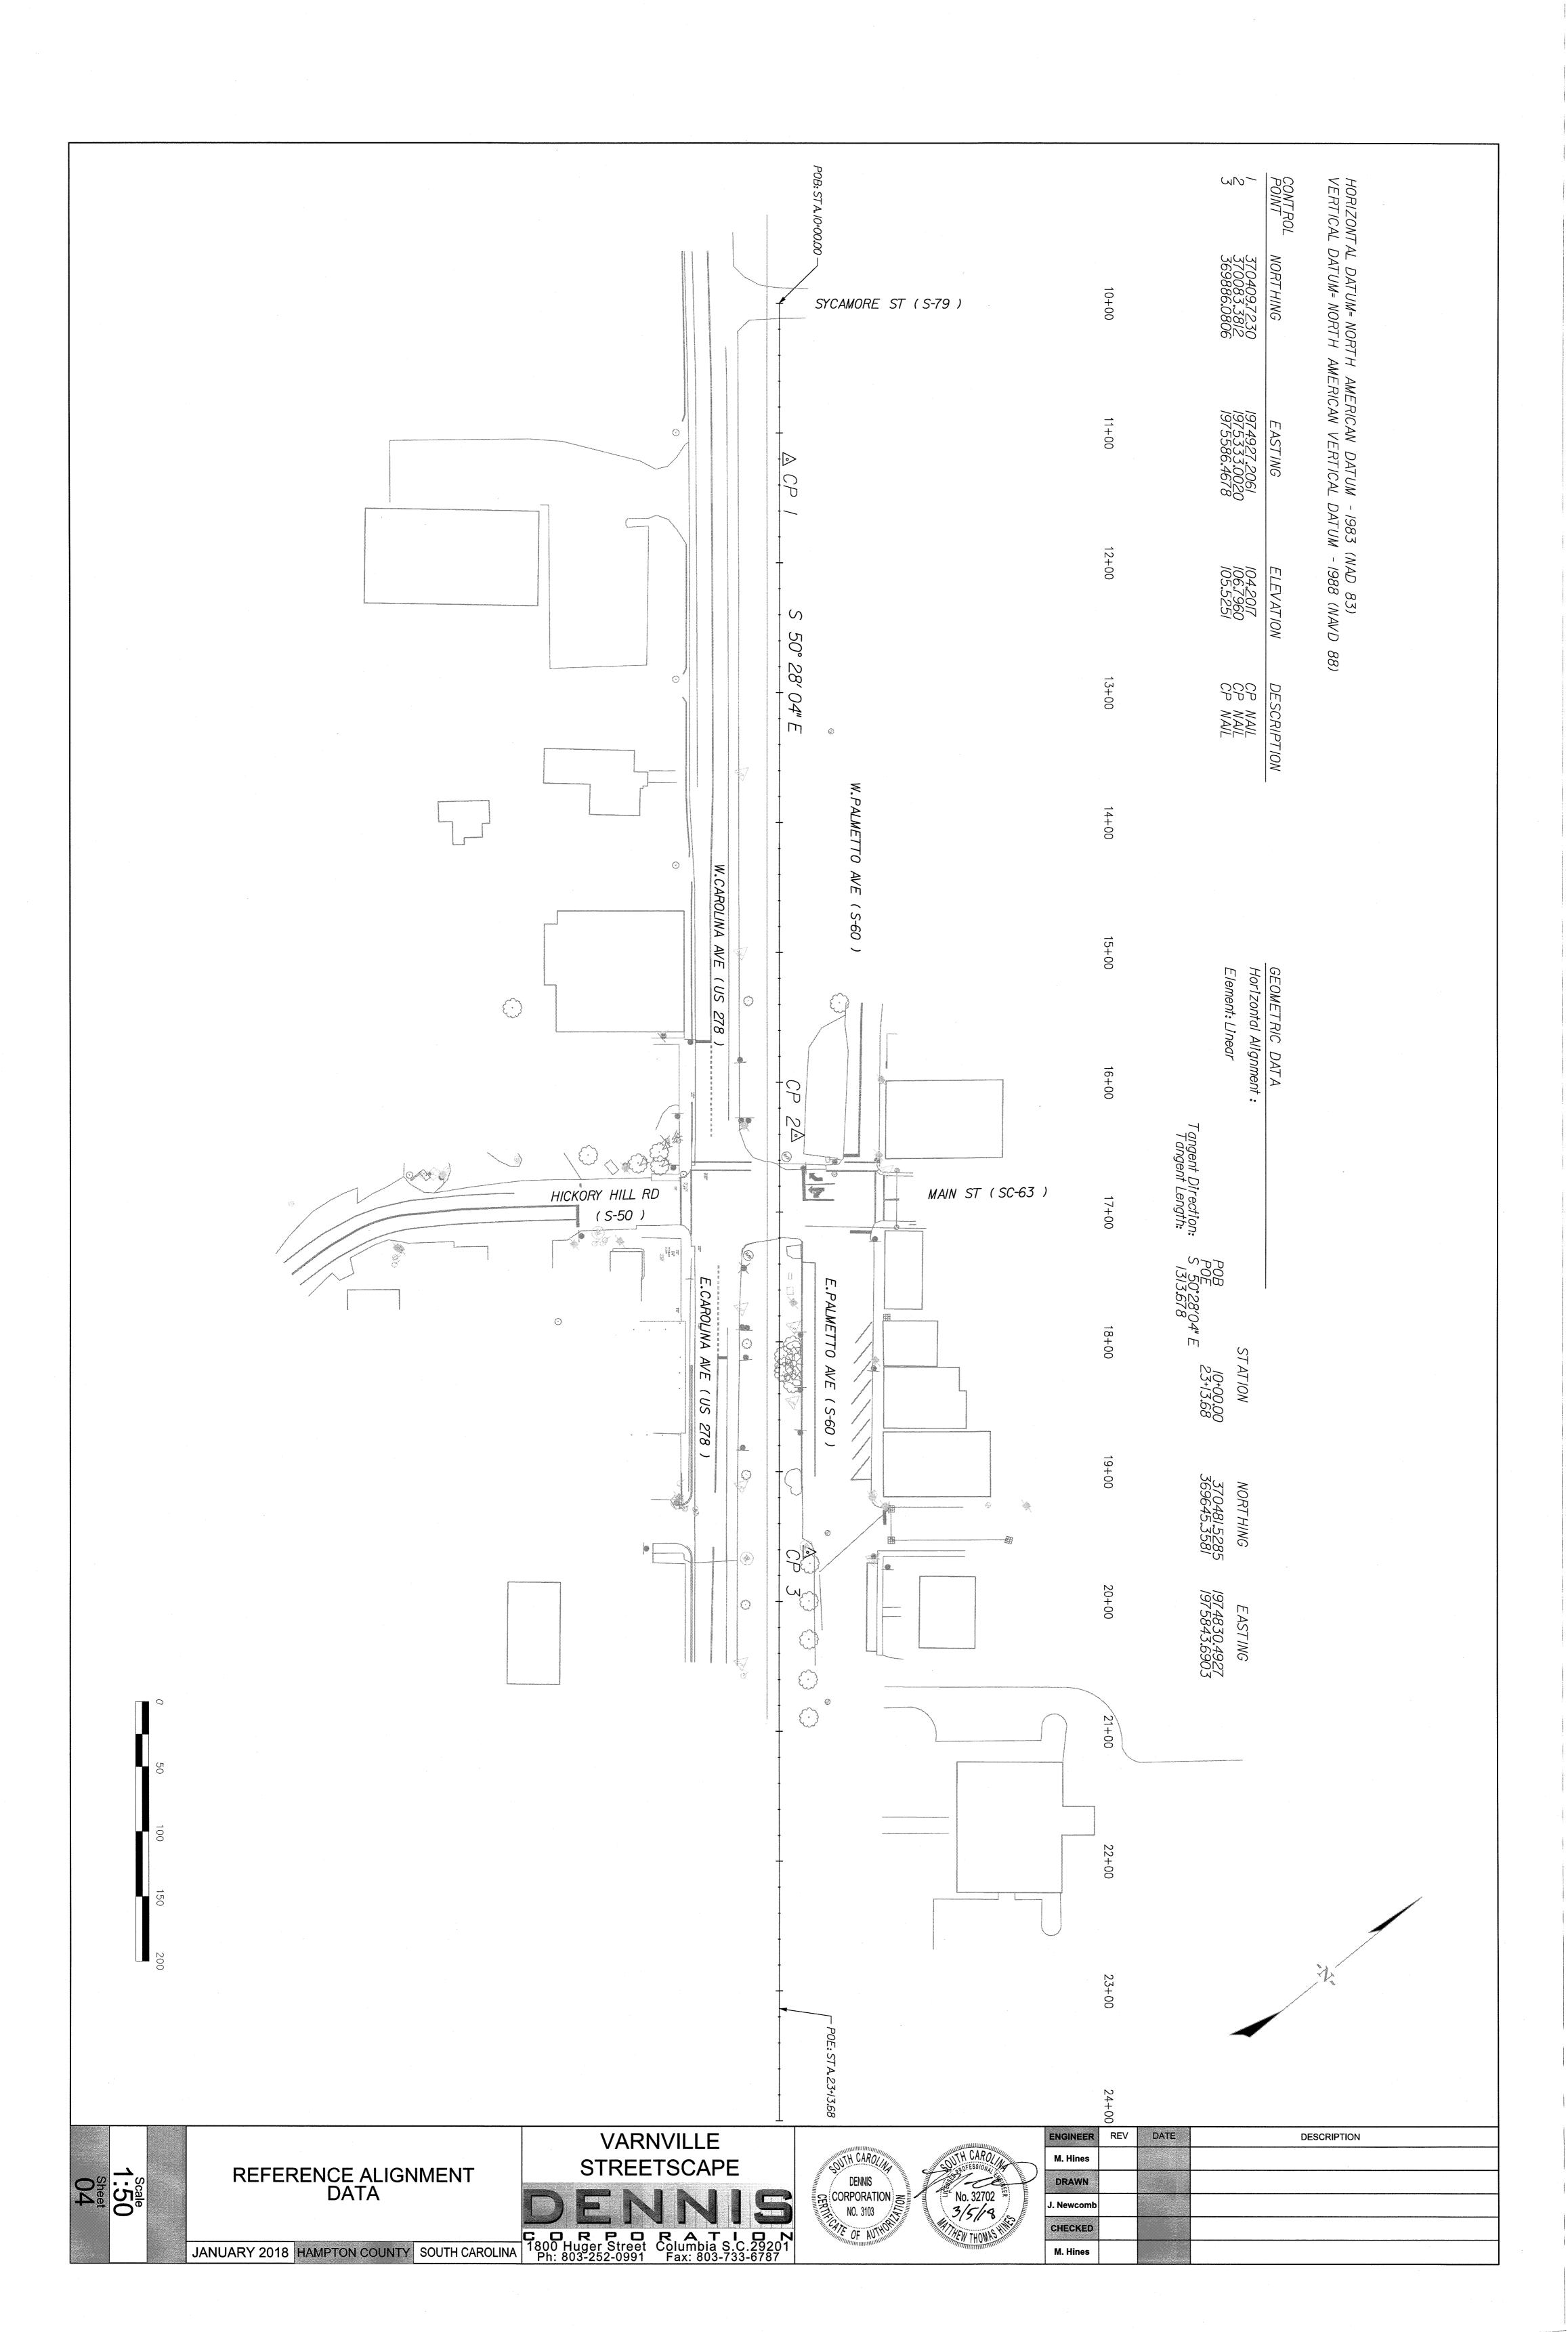

TOTAL SHEETS 二

HAMPTON COUNTY, SOUTH SO VARNV 63 Ro S-50 AROLINA

Hampton County N.T.S

Except as may otherwise be specified on the plans or in the special provisions, all materials and workmanship within the South Carolina Department of Transportation right-of-way shall conform to the SCDOT Standard Specifications for Highway Construction (Latest Edition), the Lastest Traffic Signal Special Provisions and Specifications for Traffic signal Installation, and SCDOT Standard Drawings for Road Construction in effect at the time of letting.