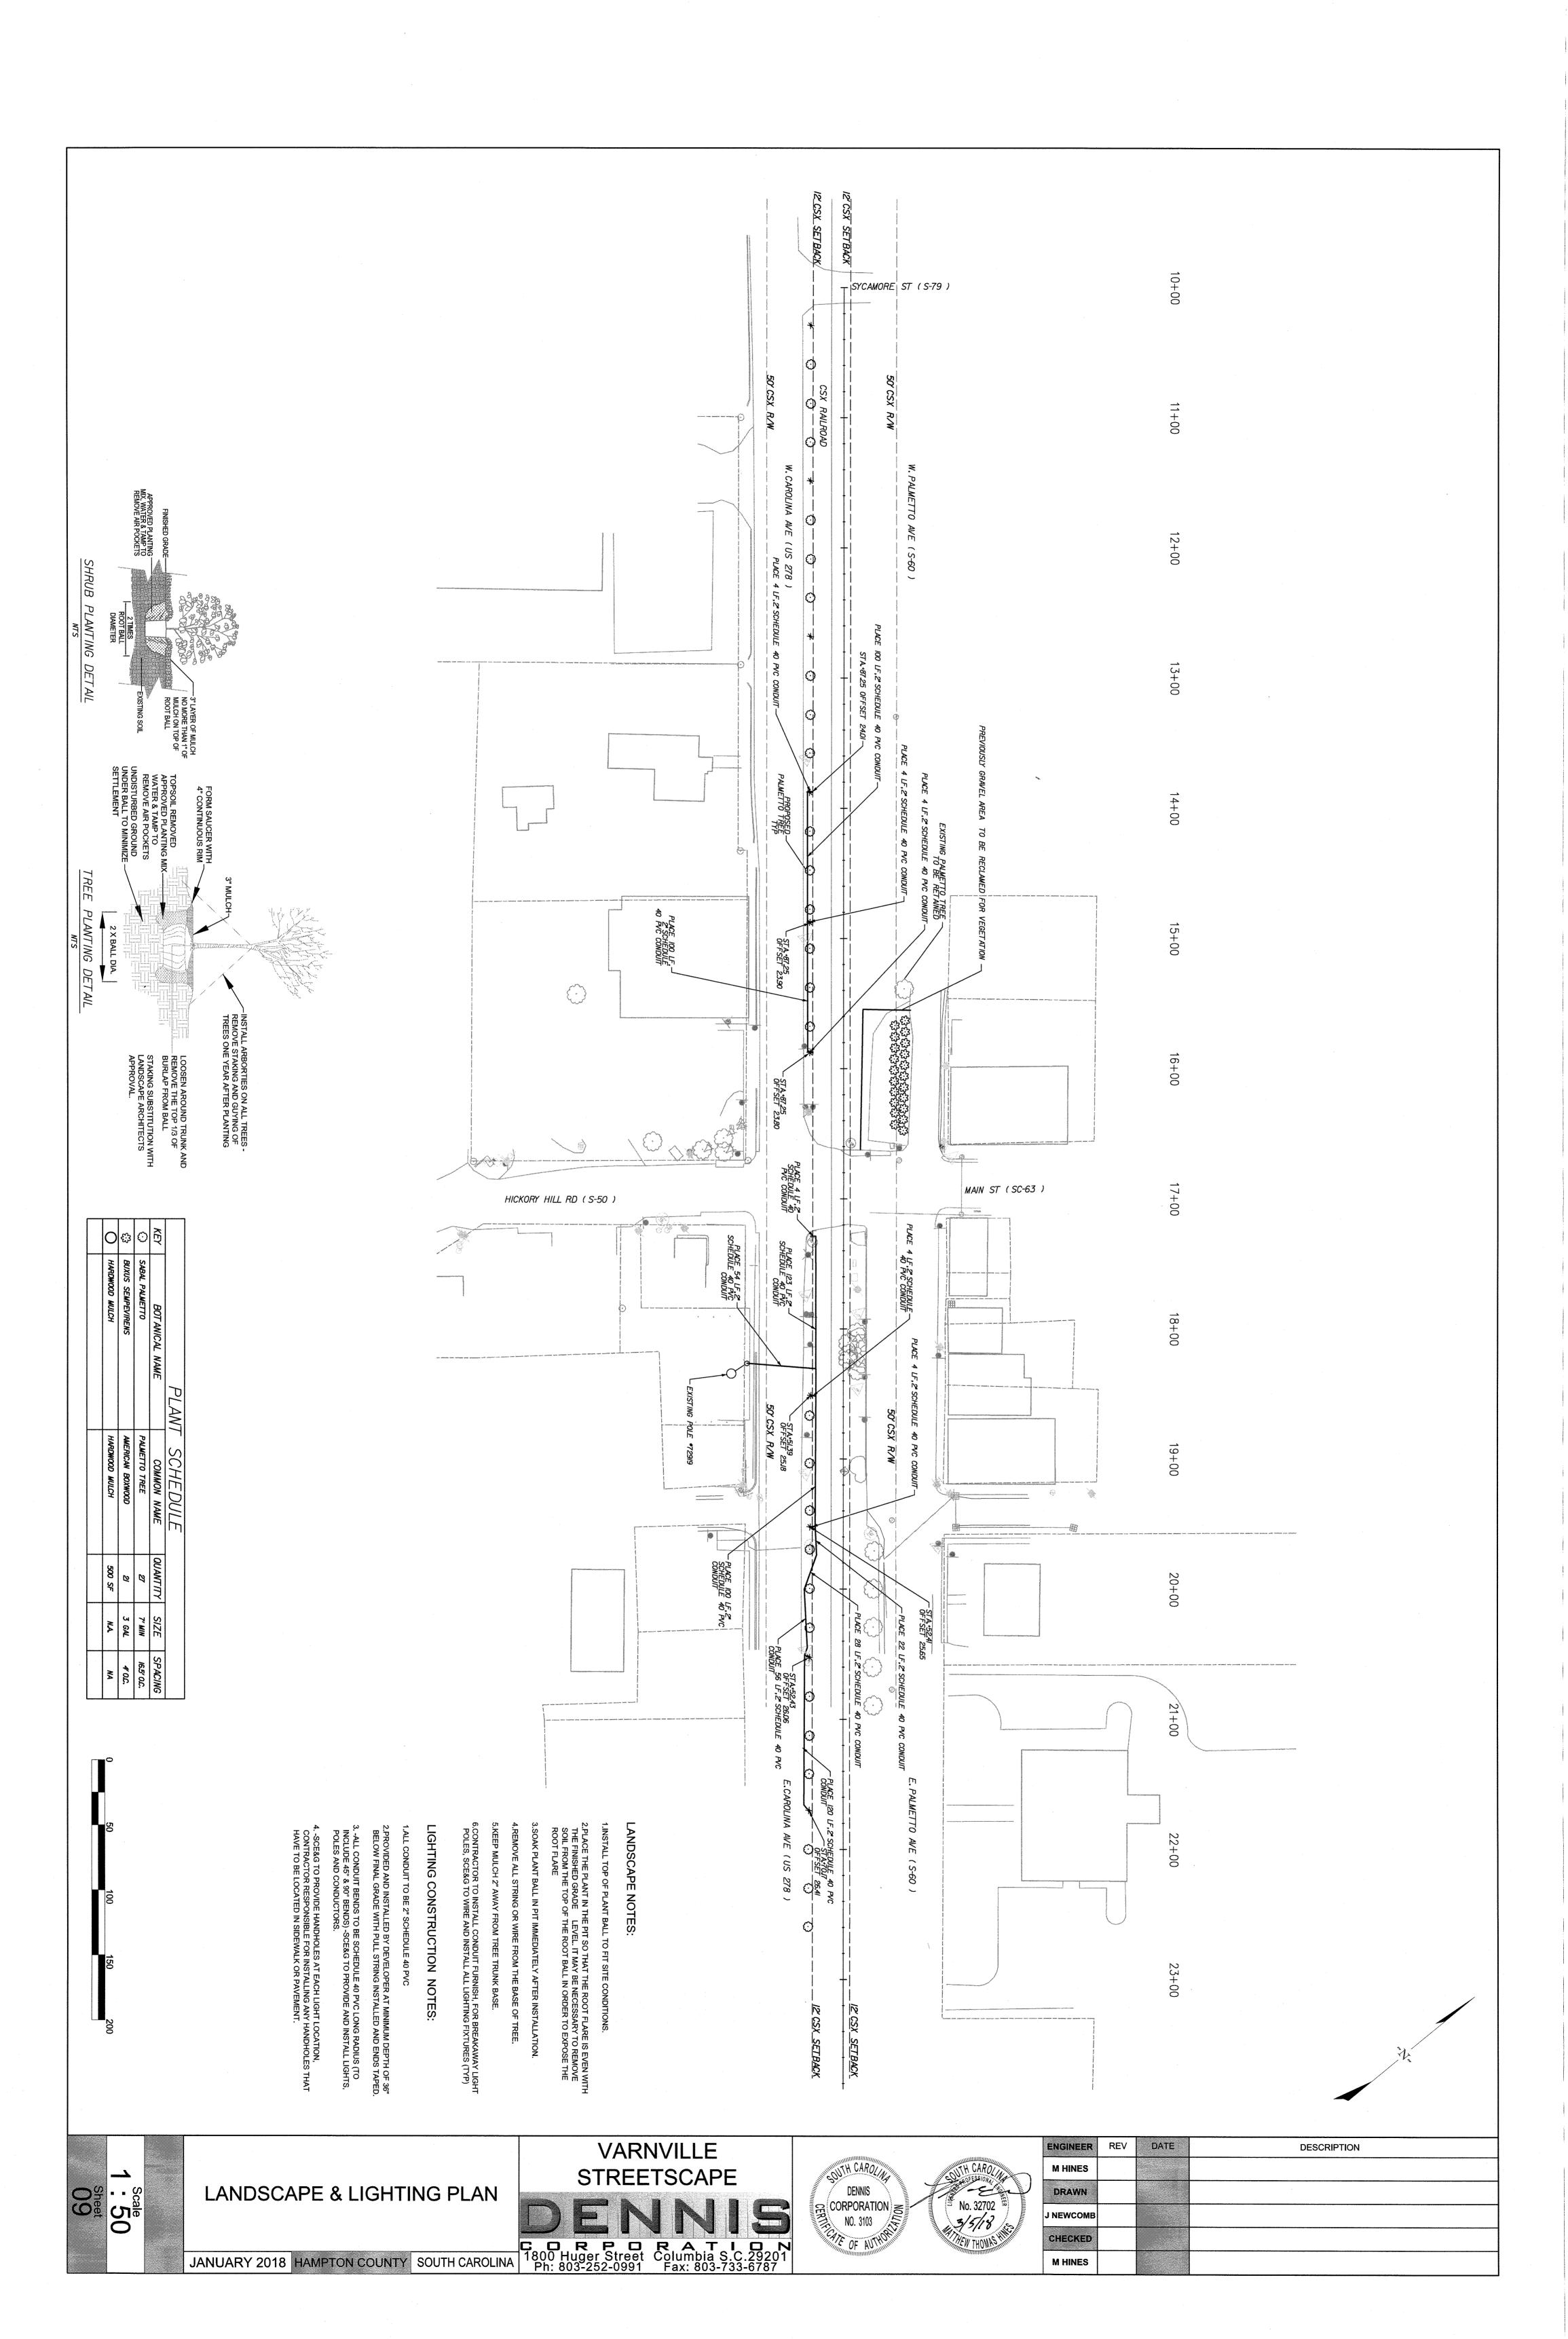

PERPENDICUL THE LONGITUDINAL DIRECTION OF ANY WALK, ROADWAY, OR BUILDING AT TIE-IN LOCATIONS.

3. REPLACE ANY EXISTING CONCRETE SIDEWALKS, CURBING, OR ANY OTHER EXISTING ITEMS DAMAGING THE DEMOLITION OR CONSTRUCTION PROCESS AT NO ADDITIONAL COST.

4. COORDINATE DEMOLITION, RELOCATION, OR BURIAL WITH APPLICABLE UTILITY COMPANIES & SCDO INSTALL ORANGE CONSTRUCTION FENCE AROUND PERIMETER OF AREAS BEING DEMOLISHED AND UNDER CONSTRUCTION.

6. EXCAVATED MATERIAL OBTAINED DURING CONSTRUCTION SHALL BECOME THE PROPERTY OF THE CONTRACTOR AND SHALL BE REMOVED FROM THE SITE. **ITEMS DAMAGED** 

GENERAL CONSTRUCTION NOTES

**VARNVILLE** STREETSCAPE C D R P D 1800 Huger Street Ph: 803-252-0991 **R A T I D N**Columbia S.C.29201
Fax: 803-733-6787 JANUARY 2018 HAMPTON COUNTY SOUTH CAROLINA

























TRAVEL LANE

TRAVEL LANE

USE THIS SECTION ON US-278 (CAROLINA AVENUE) STA.16+18.03 TO STA.17+84.77

REFER TO PLANS
FOR CURB AND GUTTER/
TYPE AND LOCATION

ELASTOMERIC JOINT FILLER

EXISTING 6" SIDEWALK

VARIES
2'6" TO 2' 10"

MAX SLOPE 48:1

VERTICAL FACE CURB AND GUTTER

VERTICAL FACE CURB AND GUTTER

SIDEWALK

SECTION N.T.S

(J) (W) (A) (W) (Z)

CEMENT MODIFED RECYCLED BASE 12" UNIFORM \*\*

CEMENT MODIFED RECYCLED BASE 8" UNIFORM \*\*

HOT MIX ASPHALT SURFACE COURSE (TYPE B) 200LBS/SY
HOT MIX ASPHALT SURFACE COURSE (TYPE C) 200 LBS/SY

MILL EXISTING ASPHALT PAVEMENT 2" UNIFORM

| DESIGN SPEED (MPH) 30 | S-60 (WEST PALMETTO AVENUE) | DESIGN SPEED (MPH) 30 | S-60 (EAST PALMETTO AVENUE) | DESIGN SPEED (MPH) 30 | טט רוס ור מיז טלוטרווט לירווטרי |
|-----------------------|--------