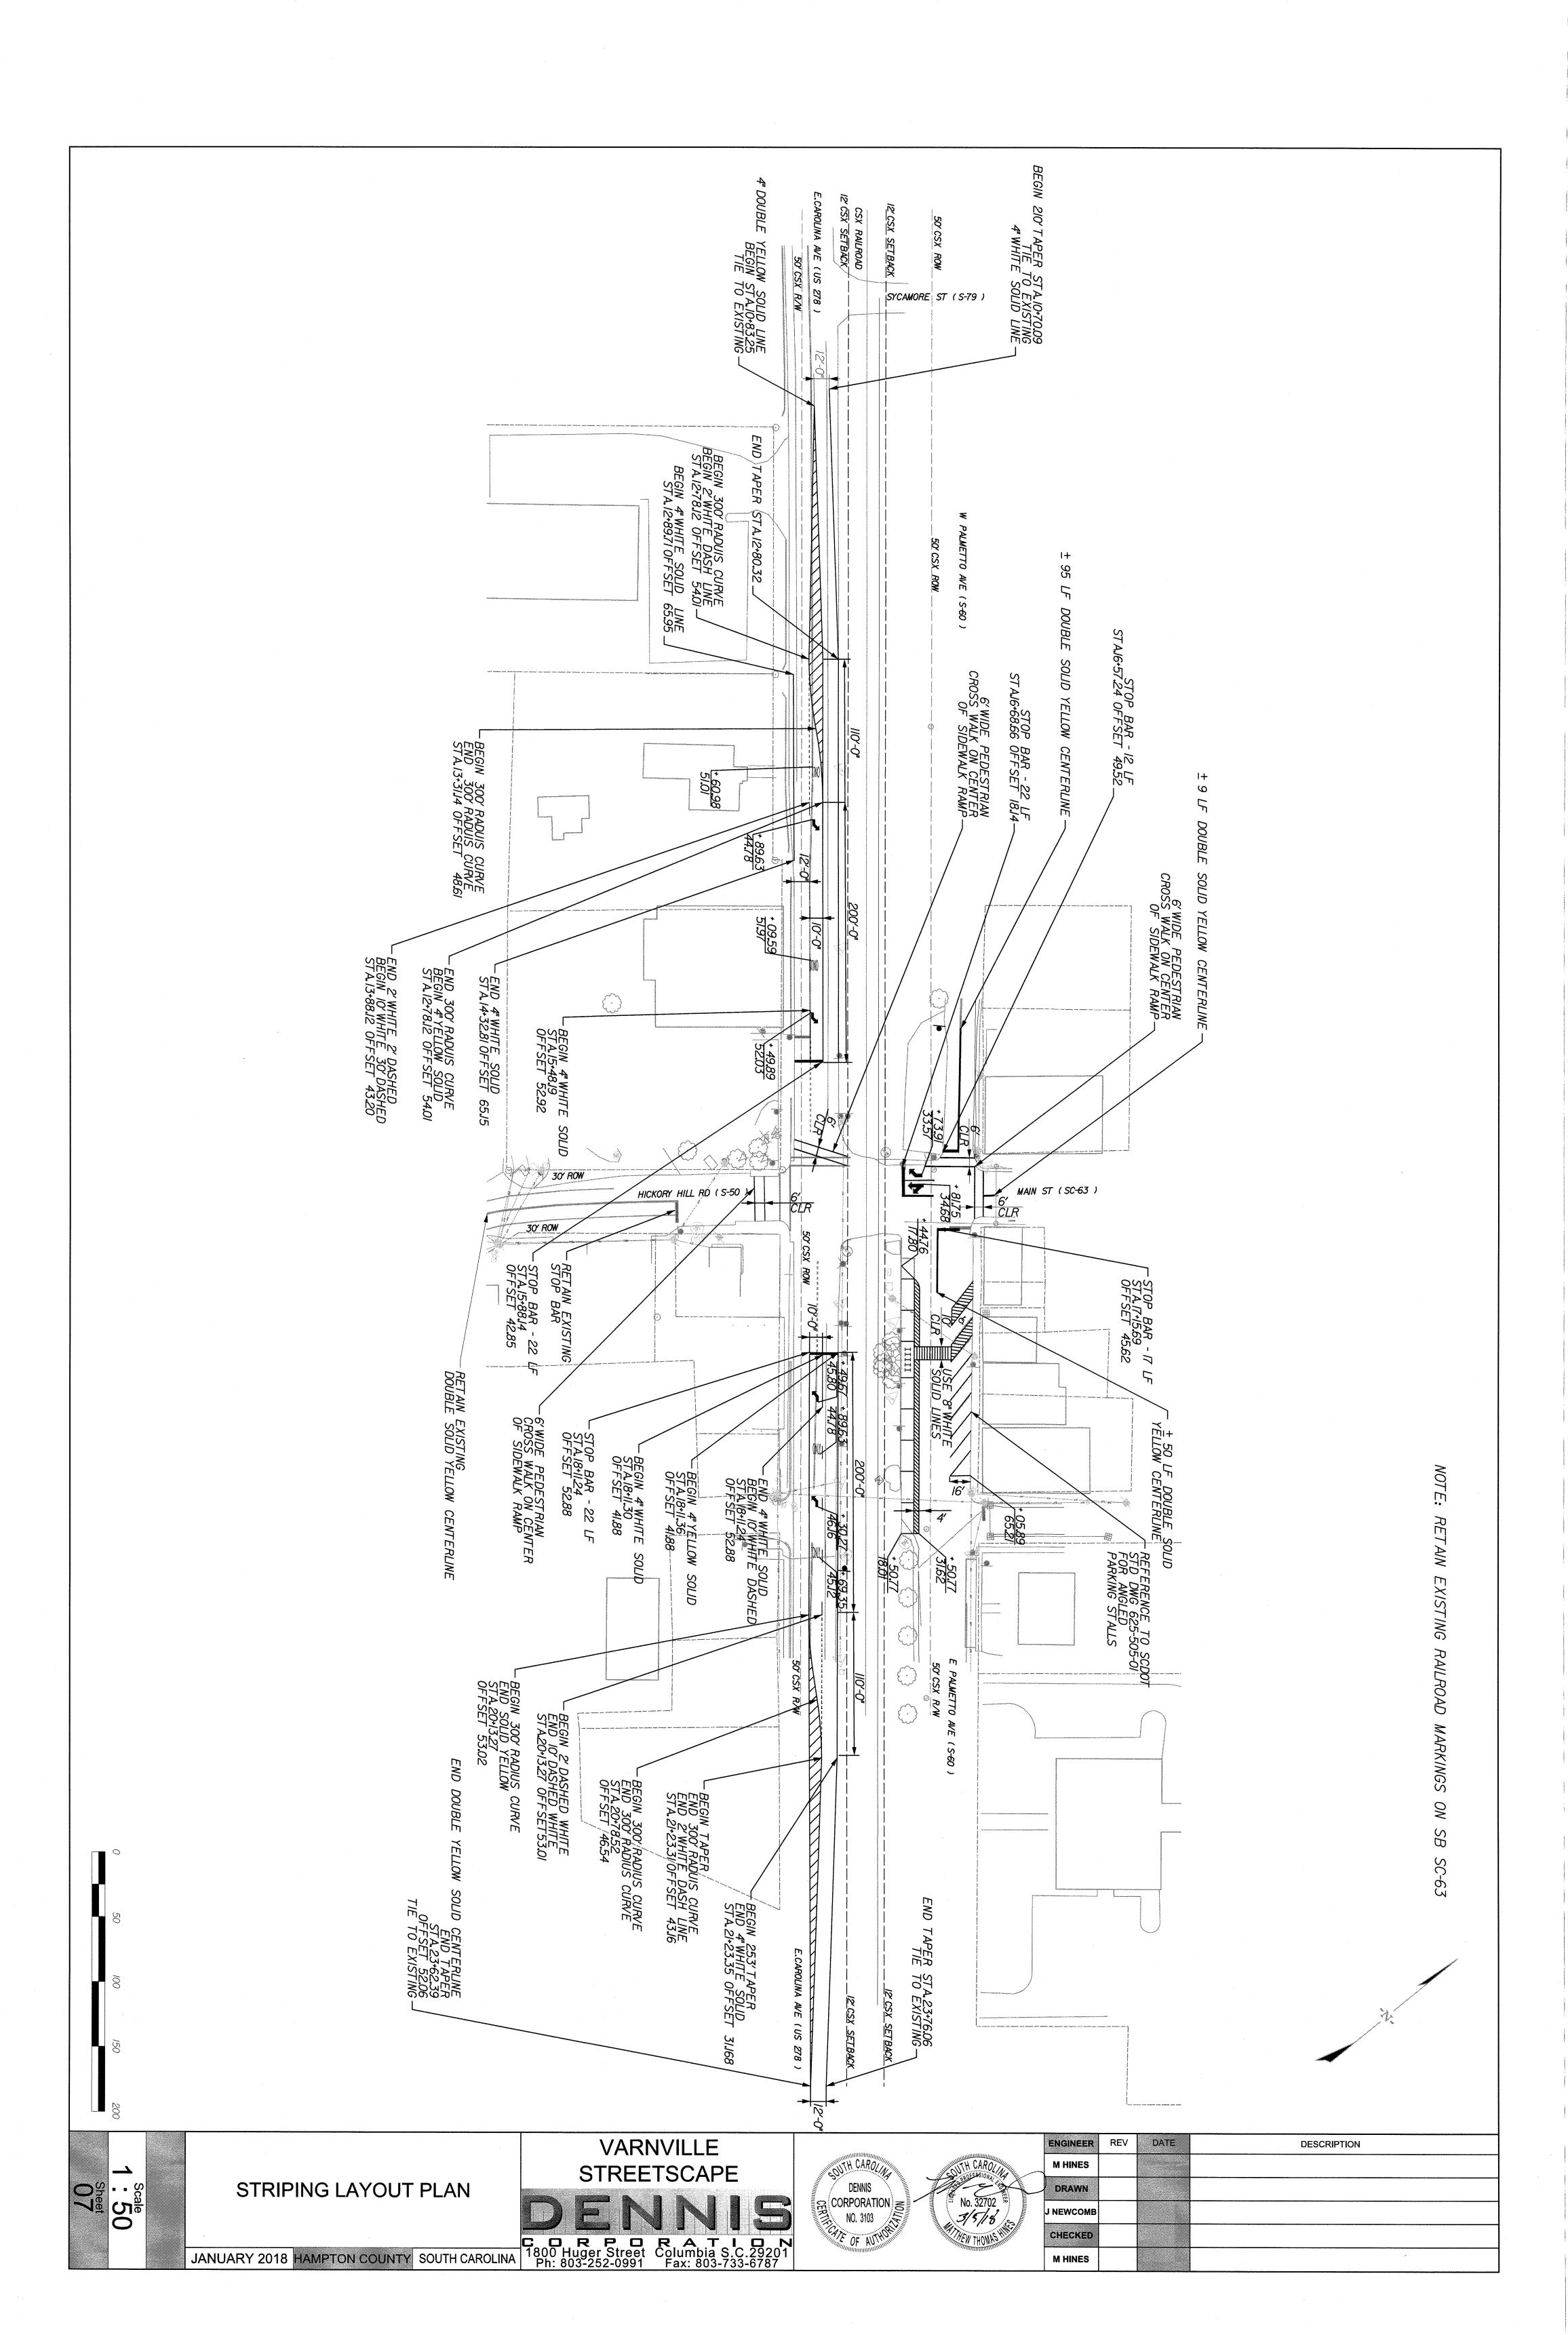

AND PERPENDICUL THE LONGITUDINAL DIRECTION OF ANY WALK, ROADWAY, OR BUILDING AT TIE-IN LOCATIONS.

3. REPLACE ANY EXISTING CONCRETE SIDEWALKS, CURBING, OR ANY OTHER EXISTING ITEMS DAMAGING THE DEMOLITION OR CONSTRUCTION PROCESS AT NO ADDITIONAL COST.

4. COORDINATE DEMOLITION, RELOCATION, OR BURIAL WITH APPLICABLE UTILITY COMPANIES & SCDO INSTALL ORANGE CONSTRUCTION FENCE AROUND PERIMETER OF AREAS BEING DEMOLISHED AND UNDER CONSTRUCTION.

6. EXCAVATED MATERIAL OBTAINED DURING CONSTRUCTION SHALL BECOME THE PROPERTY OF THE CONTRACTOR AND SHALL BE REMOVED FROM THE SITE. **ITEMS DAMAGED** 

GENERAL CONSTRUCTION NOTES

**VARNVILLE** STREETSCAPE C D R P D 1800 Huger Street Ph: 803-252-0991 **R A T I D N**Columbia S.C.29201
Fax: 803-733-6787 JANUARY 2018 HAMPTON COUNTY SOUTH CAROLINA

























TRAVEL LANE

TRAVEL LANE

USE THIS SECTION ON US-278 (CAROLINA AVENUE) STA.16+18.03 TO STA.17+84.77

REFER TO PLANS
FOR CURB AND GUTTER/
TYPE AND LOCATION

ELASTOMERIC JOINT FILLER

EXISTING 6" SIDEWALK

VARIES
2'6" TO 2' 10"

MAX SLOPE 48:1

VERTICAL FACE CURB AND GUTTER

VERTICAL FACE CURB AND GUTTER

SIDEWALK

SECTION N.T.S

(J) (W) (A) (W) (Z)

CEMENT MODIFED RECYCLED BASE 12" UNIFORM \*\*

CEMENT MODIFED RECYCLED BASE 8" UNIFORM \*\*

HOT MIX ASPHALT SURFACE COURSE (TYPE B) 200LBS/SY
HOT MIX ASPHALT SURFACE COURSE (TYPE C) 200 LBS/SY

MILL EXISTING ASPHALT PAVEMENT 2" UNIFORM

| DESIGN SPEED (MPH) 30 | S-60 (WEST PALMETTO AVENUE) | DESIGN SPEED (MPH) 30 | S-60 (EAST PALMETTO AVENUE) | DESIGN SPEED (MPH) 30 | טט רוס ור מיז טלוטרווט לירווטרי |
|-----------------------|----