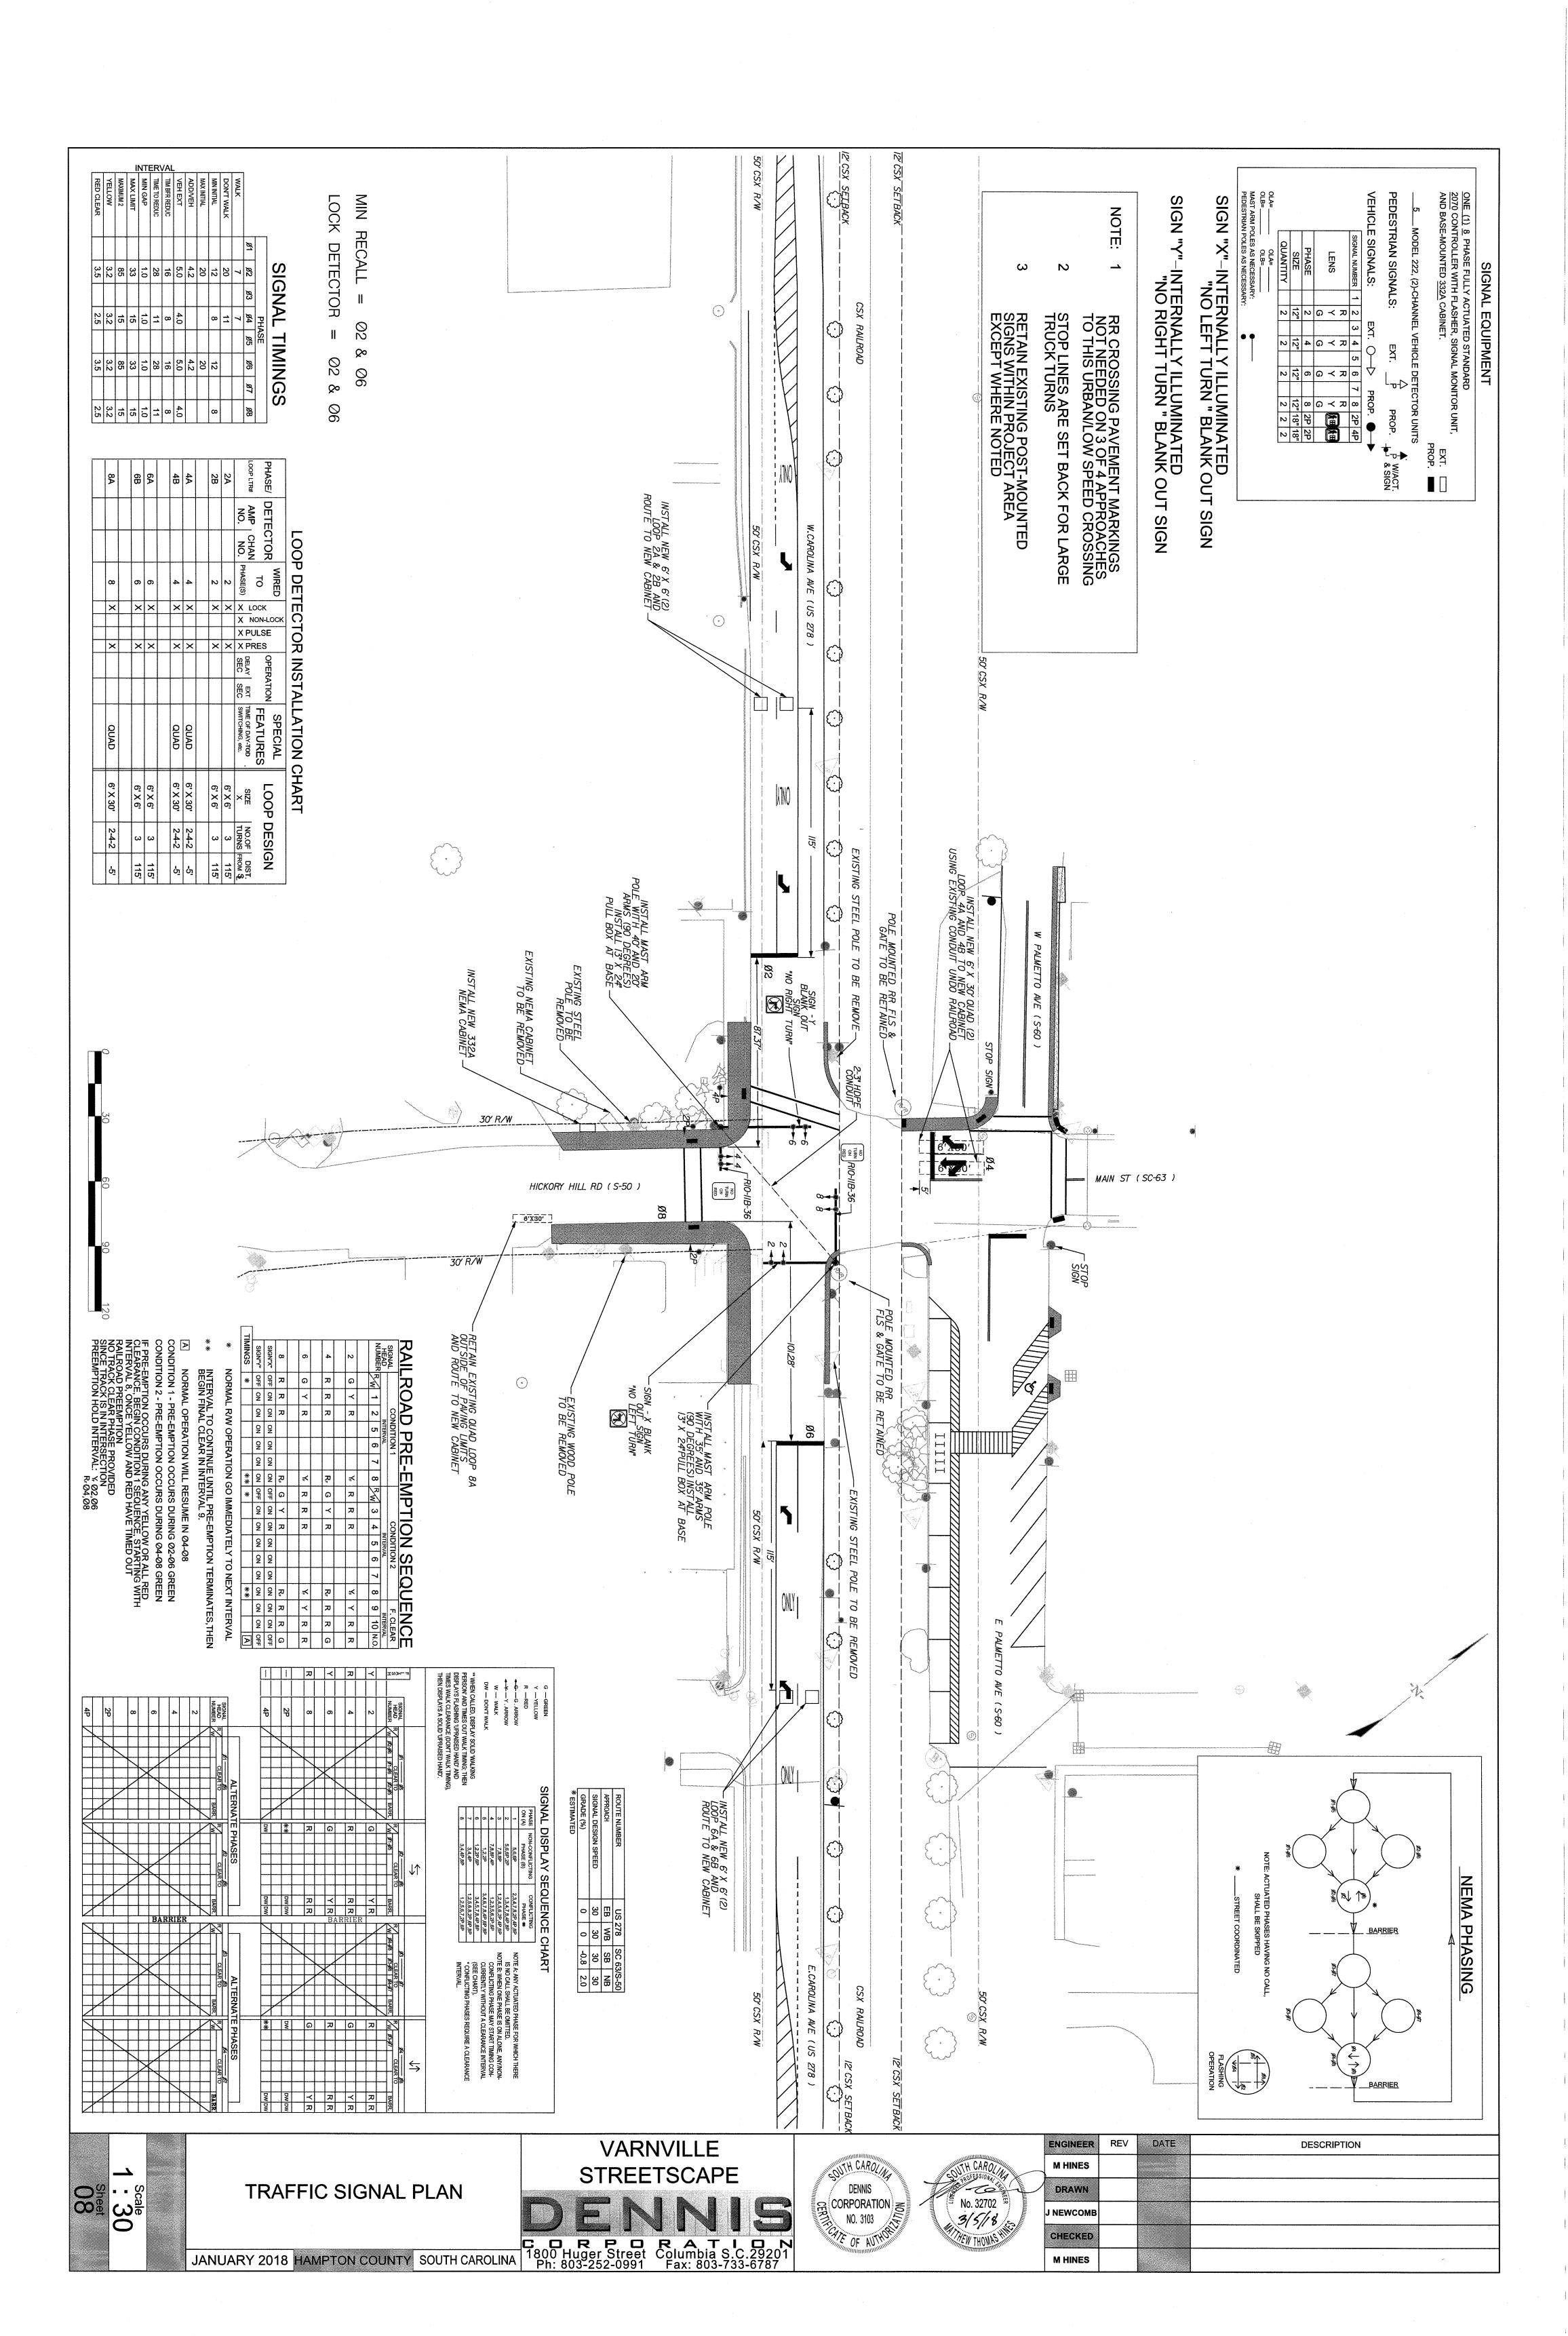

ND PERPENDICUL THE LONGITUDINAL DIRECTION OF ANY WALK, ROADWAY, OR BUILDING AT TIE-IN LOCATIONS.

3. REPLACE ANY EXISTING CONCRETE SIDEWALKS, CURBING, OR ANY OTHER EXISTING ITEMS DAMAGING THE DEMOLITION OR CONSTRUCTION PROCESS AT NO ADDITIONAL COST.

4. COORDINATE DEMOLITION, RELOCATION, OR BURIAL WITH APPLICABLE UTILITY COMPANIES & SCDO INSTALL ORANGE CONSTRUCTION FENCE AROUND PERIMETER OF AREAS BEING DEMOLISHED AND UNDER CONSTRUCTION.

6. EXCAVATED MATERIAL OBTAINED DURING CONSTRUCTION SHALL BECOME THE PROPERTY OF THE CONTRACTOR AND SHALL BE REMOVED FROM THE SITE. **ITEMS DAMAGED** 

GENERAL CONSTRUCTION NOTES

**VARNVILLE** STREETSCAPE C D R P D 1800 Huger Street Ph: 803-252-0991 **R A T I D N**Columbia S.C.29201
Fax: 803-733-6787 JANUARY 2018 HAMPTON COUNTY SOUTH CAROLINA

























TRAVEL LANE

TRAVEL LANE

USE THIS SECTION ON US-278 (CAROLINA AVENUE) STA.16+18.03 TO STA.17+84.77

REFER TO PLANS
FOR CURB AND GUTTER/
TYPE AND LOCATION

ELASTOMERIC JOINT FILLER

EXISTING 6" SIDEWALK

VARIES
2'6" TO 2' 10"

MAX SLOPE 48:1

VERTICAL FACE CURB AND GUTTER

VERTICAL FACE CURB AND GUTTER

SIDEWALK

SECTION N.T.S

(J) (W) (A) (W) (Z)

CEMENT MODIFED RECYCLED BASE 12" UNIFORM \*\*

CEMENT MODIFED RECYCLED BASE 8" UNIFORM \*\*

HOT MIX ASPHALT SURFACE COURSE (TYPE B) 200LBS/SY
HOT MIX ASPHALT SURFACE COURSE (TYPE C) 200 LBS/SY

MILL EXISTING ASPHALT PAVEMENT 2" UNIFORM

| DESIGN SPEED (MPH) 30 | S-60 (WEST PALMETTO AVENUE) | DESIGN SPEED (MPH) 30 | S-60 (EAST PALMETTO AVENUE) | DESIGN SPEED (MPH) 30 | טט רוס ור מיז טלוטרווט לירווטרי |
|-----------------------|------