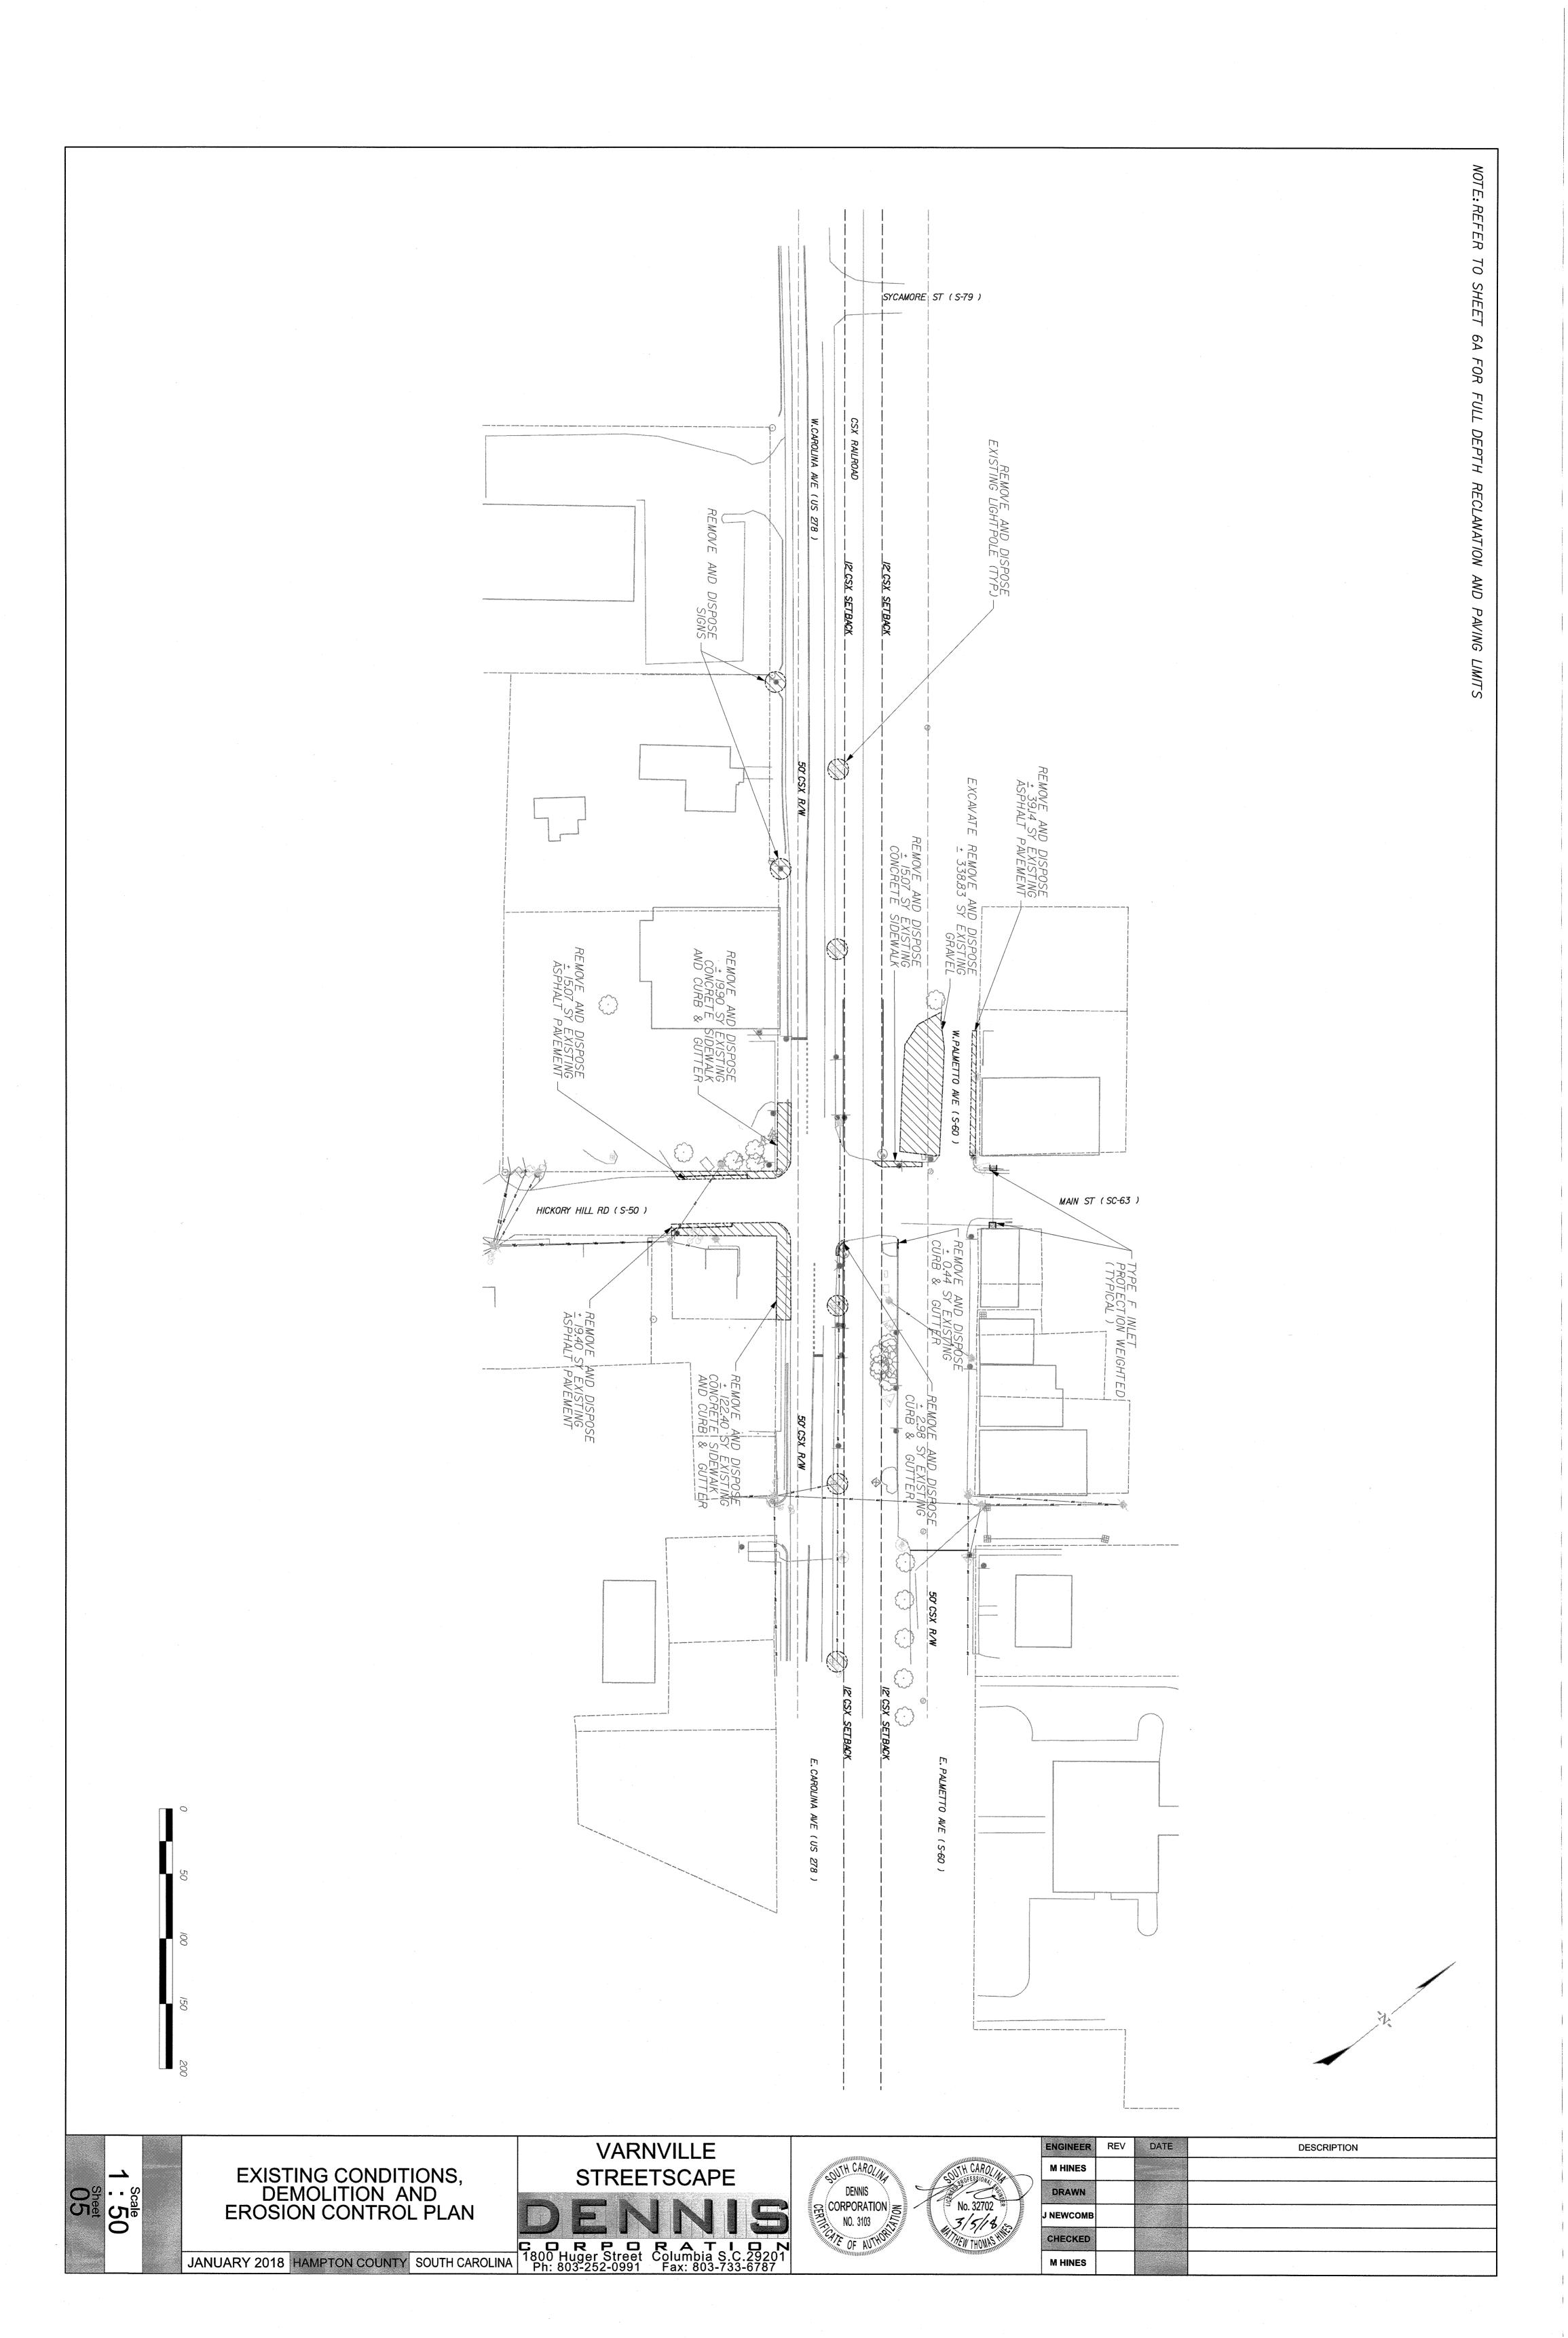

PROJEC

I FRIEDESSAY SUPER MICHAEL PROMISE THAN EN RECESSAY TO INSTALL TEMPORAY SUPERING AND THE TO REPORT THE SUPERING AND THE STEMPHEN ON HEADTON TO HIGH STEMPHEN AND THE STEMPHEN AN

1. ALL DEMOLITION DEBRIS, INCLUDING CLEARING AND GRADING, TO BE DISPOSED OF OFF-SITE IN ACCORDANCE WITH HAMPTON COUNTY & SCDOT REGULATIONS AND SPECIFICATIONS, LATEST REVISION. PROVIDE STRAIGHT, CLEAN SAW CUTS AT THE LOCATIONS SHOWN ON THE DRAWINGS, WHERE APPLICABLE. SAW CUTS SHALL BE PARALLEL TO THE BUILDINGS & ROAD CENTERLINES AND PERPENDICUL THE LONGITUDINAL DIRECTION OF ANY WALK, ROADWAY, OR BUILDING AT TIE-IN LOCATIONS.

3. REPLACE ANY EXISTING CONCRETE SIDEWALKS, CURBING, OR ANY OTHER EXISTING ITEMS DAMAGING THE DEMOLITION OR CONSTRUCTION PROCESS AT NO ADDITIONAL COST.

4. COORDINATE DEMOLITION, RELOCATION, OR BURIAL WITH APPLICABLE UTILITY COMPANIES & SCDO INSTALL ORANGE CONSTRUCTION FENCE AROUND PERIMETER OF AREAS BEING DEMOLISHED AND UNDER CONSTRUCTION.

6. EXCAVATED MATERIAL OBTAINED DURING CONSTRUCTION SHALL BECOME THE PROPERTY OF THE CONTRACTOR AND SHALL BE REMOVED FROM THE SITE. **ITEMS DAMAGED** 

GENERAL CONSTRUCTION NOTES

**VARNVILLE** STREETSCAPE C D R P D 1800 Huger Street Ph: 803-252-0991 **R A T I D N**Columbia S.C.29201
Fax: 803-733-6787 JANUARY 2018 HAMPTON COUNTY SOUTH CAROLINA