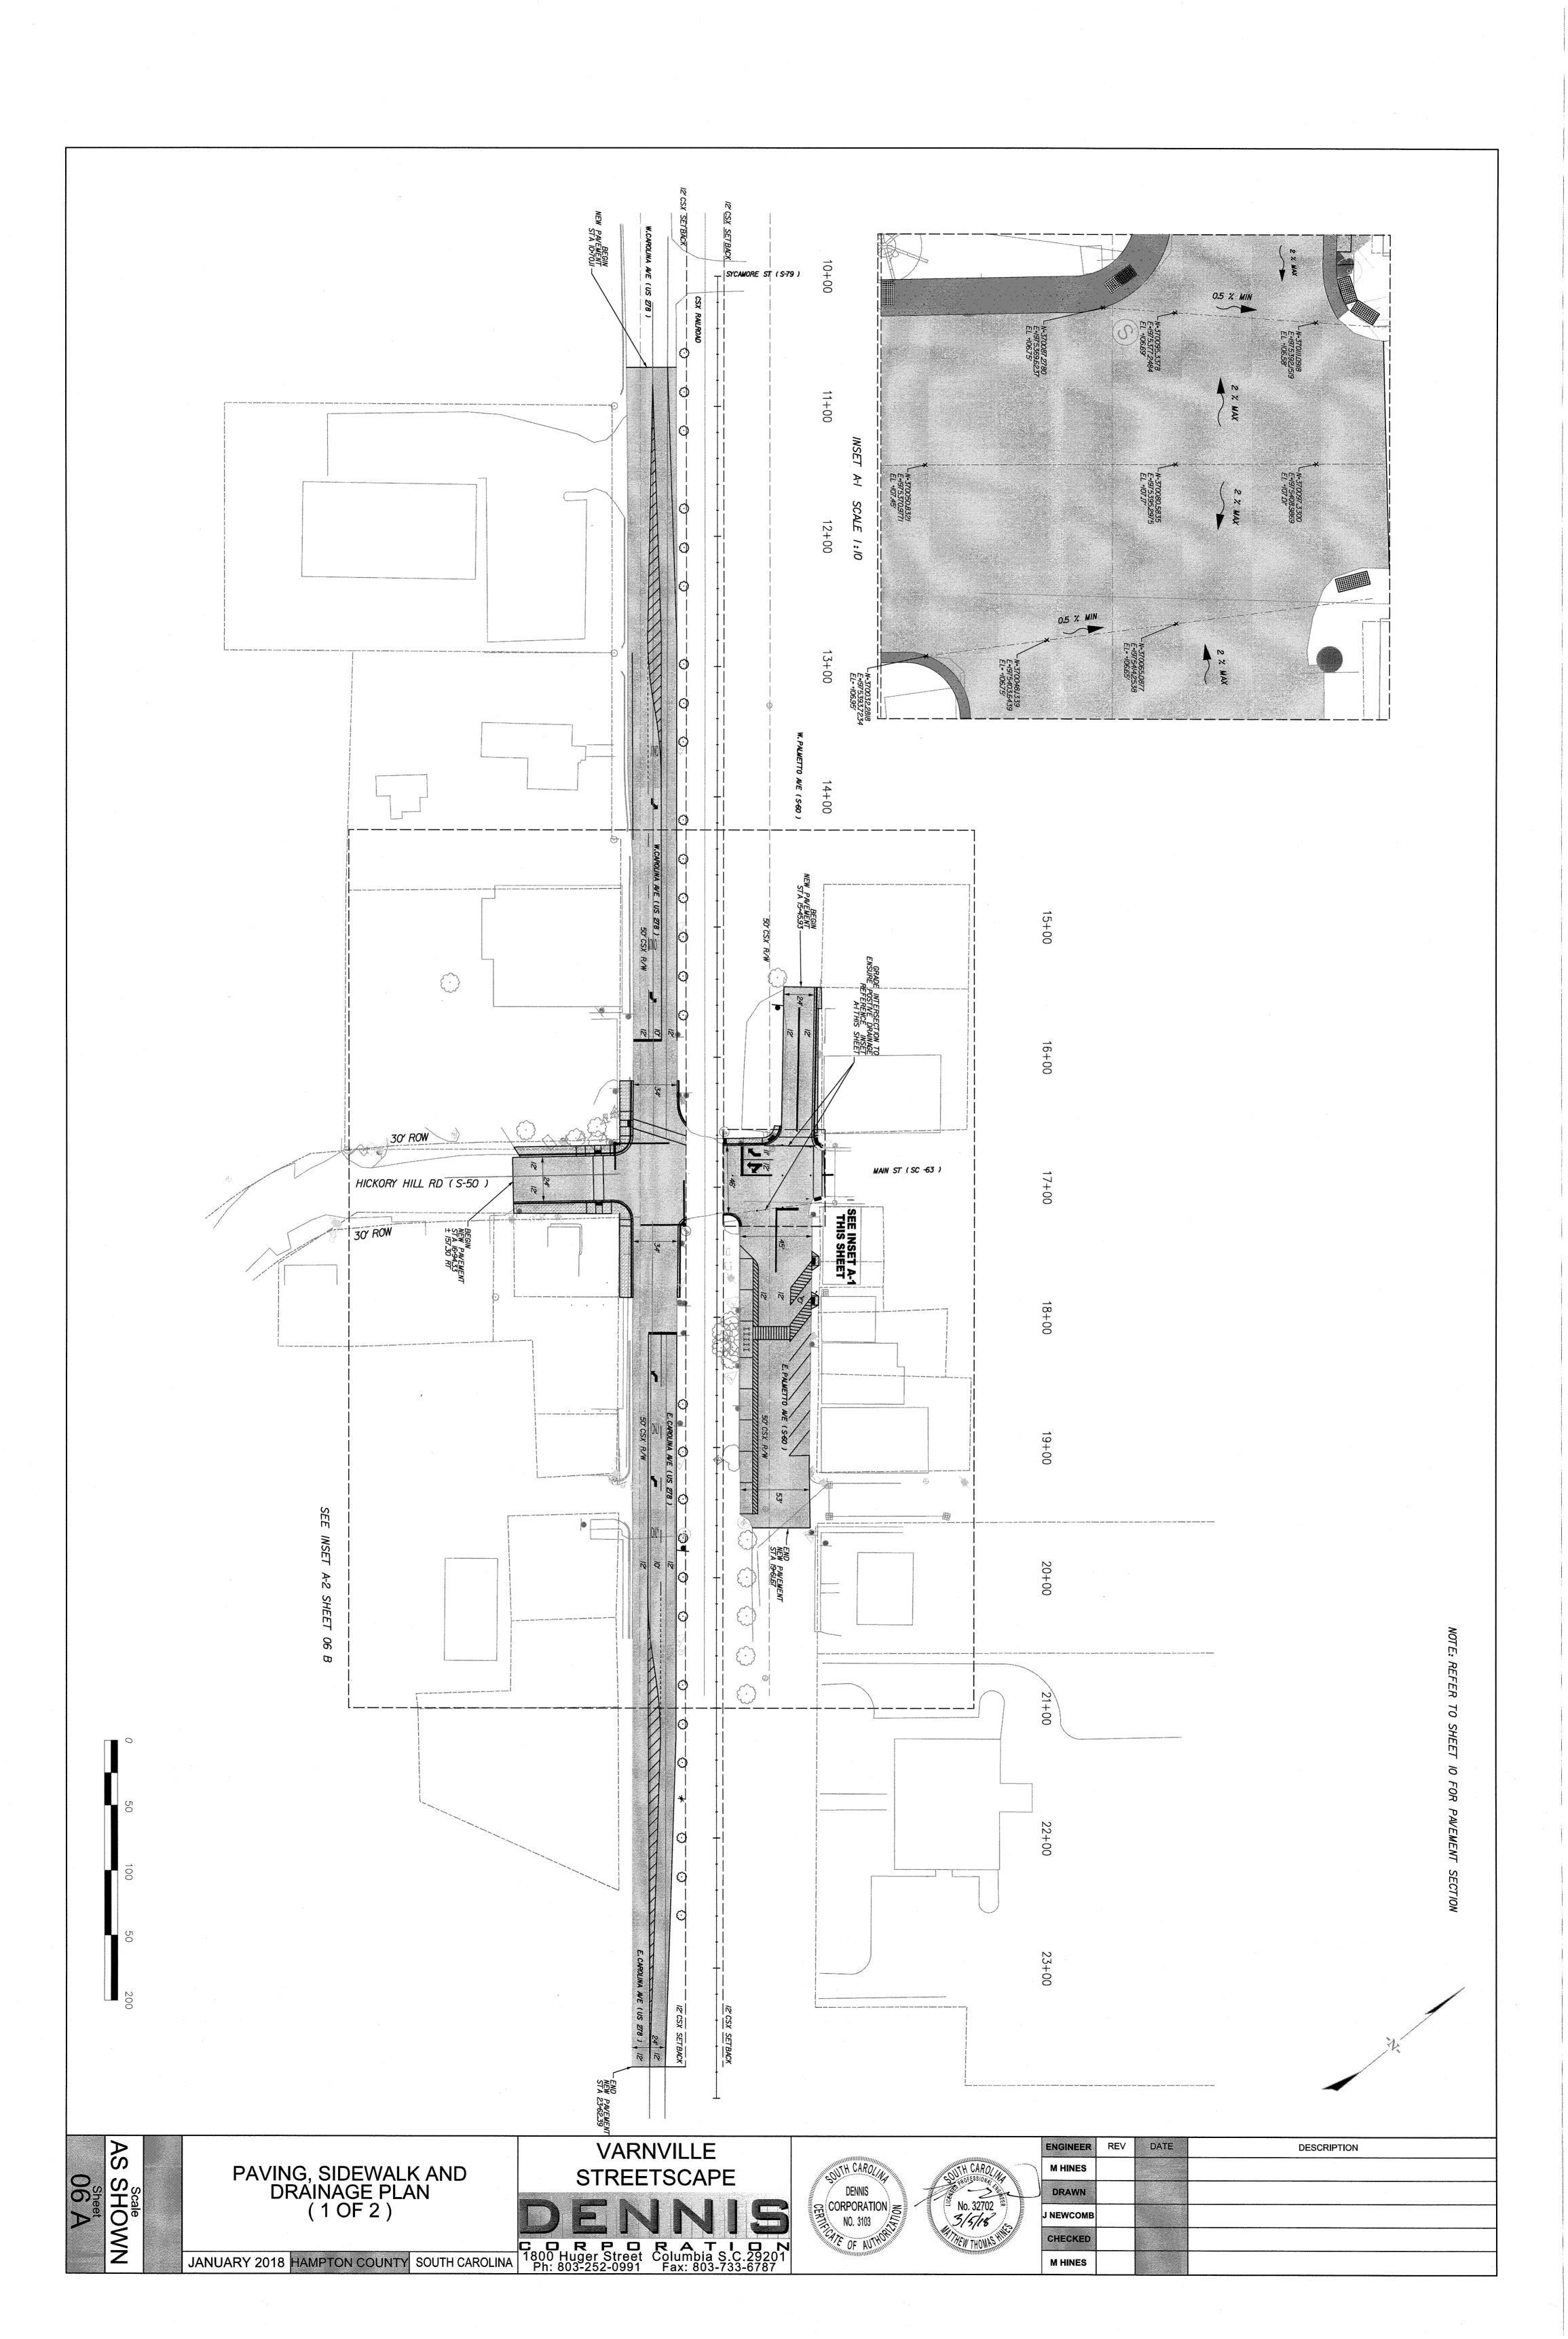

TRAVEL LANE

TRAVEL LANE

USE THIS SECTION ON US-278 (CAROLINA AVENUE) STA.16+18.03 TO STA.17+84.77

REFER TO PLANS
FOR CURB AND GUTTER/
TYPE AND LOCATION

ELASTOMERIC JOINT FILLER

EXISTING 6" SIDEWALK

VARIES
2'6" TO 2' 10"

MAX SLOPE 48:1

VERTICAL FACE CURB AND GUTTER

VERTICAL FACE CURB AND GUTTER

SIDEWALK

SECTION N.T.S

(J) (W) (A) (W) (Z)

CEMENT MODIFED RECYCLED BASE 12" UNIFORM \*\*

CEMENT MODIFED RECYCLED BASE 8" UNIFORM \*\*

HOT MIX ASPHALT SURFACE COURSE (TYPE B) 200LBS/SY
HOT MIX ASPHALT SURFACE COURSE (TYPE C) 200 LBS/SY

MILL EXISTING ASPHALT PAVEMENT 2" UNIFORM

| DESIGN SPEED (MPH) 30 | S-60 (WEST PALMETTO AVENUE) | DESIGN SPEED (MPH) 30 | S-60 (EAST PALMETTO AVENUE) | DESIGN SPEED (MPH) 30 | טט רוס ור מיז טלוטרווט לירווטרי |
|-----------------------|-----------------------------|-----------------------|-----------------------------|-----------------------|---------------------------------|
|                       |                             |                       |                             |                       |                                 |