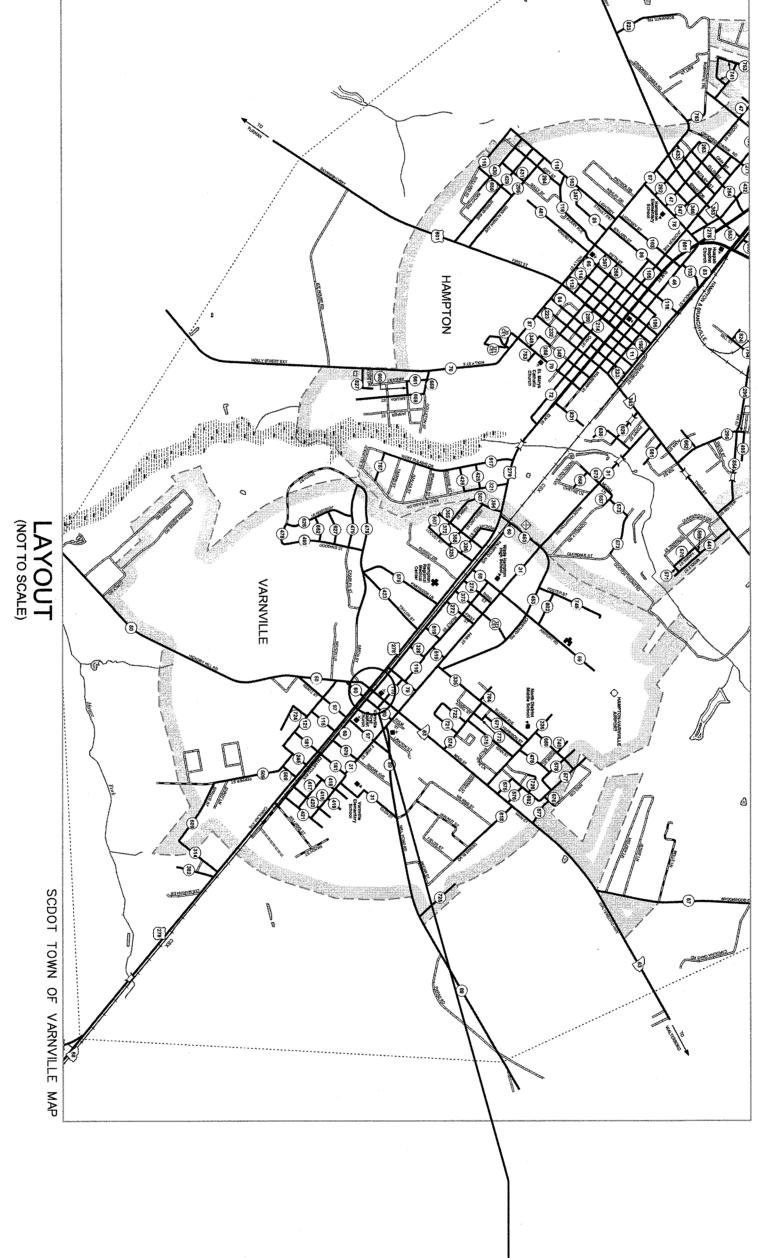

TOTAL SHEETS 二

HAMPTON COUNTY, SOUTH SO VARNV 63 Ro S-50 AROLINA

Hampton County N.T.S

Except as may otherwise be specified on the plans or in the special provisions, all materials and workmanship within the South Carolina Department of Transportation right-of-way shall conform to the SCDOT Standard Specifications for Highway Construction (Latest Edition), the Lastest Traffic Signal Special Provisions and Specifications for Traffic signal Installation, and SCDOT Standard Drawings for Road Construction in effect at the time of letting.