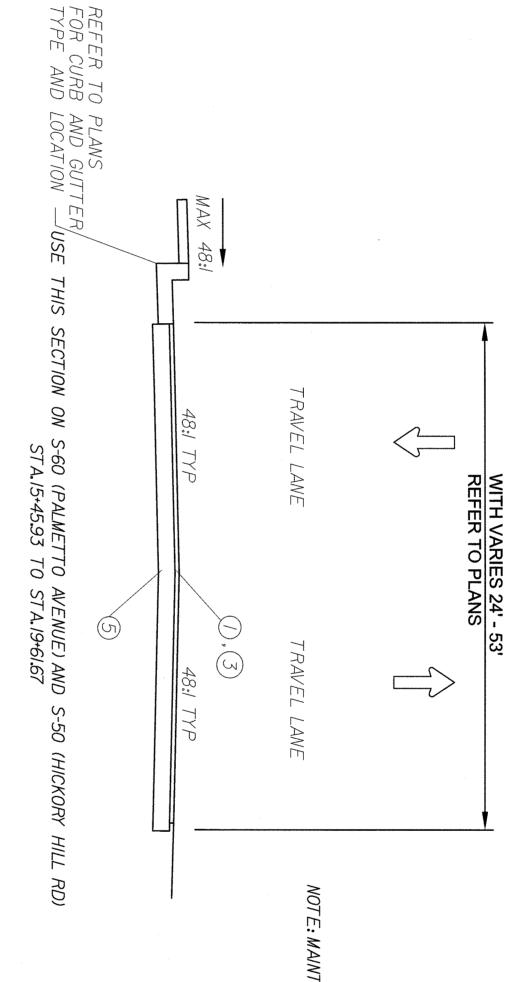

TRAVEL LANE

TRAVEL LANE

USE THIS SECTION ON US-278 (CAROLINA AVENUE) STA.16+18.03 TO STA.17+84.77

REFER TO PLANS
FOR CURB AND GUTTER/
TYPE AND LOCATION

ELASTOMERIC JOINT FILLER

EXISTING 6" SIDEWALK

VARIES
2'6" TO 2' 10"

MAX SLOPE 48:1

VERTICAL FACE CURB AND GUTTER

VERTICAL FACE CURB AND GUTTER

SIDEWALK

SECTION N.T.S

(J) (W) (A) (W) (Z)

CEMENT MODIFED RECYCLED BASE 12" UNIFORM \*\*

CEMENT MODIFED RECYCLED BASE 8" UNIFORM \*\*

HOT MIX ASPHALT SURFACE COURSE (TYPE B) 200LBS/SY
HOT MIX ASPHALT SURFACE COURSE (TYPE C) 200 LBS/SY

MILL EXISTING ASPHALT PAVEMENT 2" UNIFORM

| DESIGN SPEED (MPH) 30 | S-60 (WEST PALMETTO AVENUE) | DESIGN SPEED (MPH) 30 | S-60 (EAST PALMETTO AVENUE) | DESIGN SPEED (MPH) 30 | טט רוס ור מיז טלוטרווט לירווטרי |
|-----------------------|-----------------------------|-----------------------|-----------------------------|-----------------------|---------------------------------|
|                       |                             |                       |                             |                       |                                 |