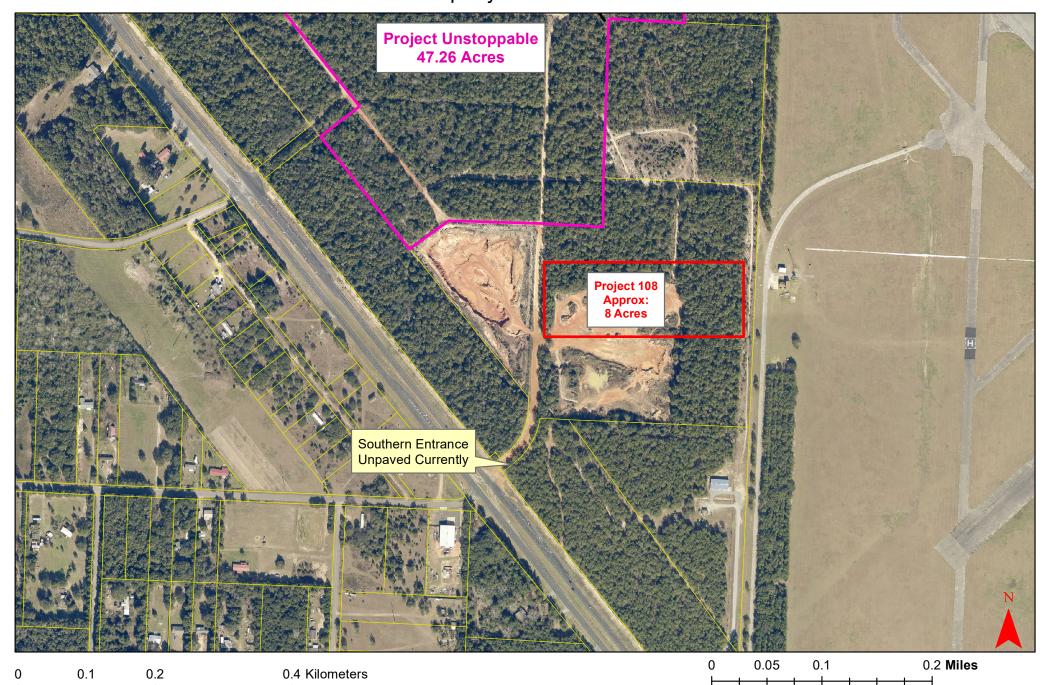

## **MEMORANDUM**

TO: Company Addressed DATE: February 17, 2022

FROM: Santa Rosa County Procurement Office

SUBJECT: SALE OF PROPERTY – 8 acres I-10 Park

Notice is hereby given that the Santa Rosa County Board of County Commissioners will receive sealed bids for the purchase of property located in the Northwest Florida Industrial Park @ I-10 (I-10 Park). Approximately 8 eight) acres of land located at the I-10 Park is up for bid.

The use of said land will be limited to distribution /industry use with the employment of a minimum number of at least 20 new employees and have a capital investment of \$5 to \$6 million.

All bids must be in writing and delivered by hand, overnight courier service, or U.S. Mail to the Santa Rosa County Procurement Department, 6495 Caroline Street, Suite M, Milton, Florida 32570, and must be received by 10:30 a.m. on March 3, 2022 at which time will be publicly opened. Only bids received by the aforestated time, date and location will be considered. All bids shall be sealed and clearly labeled, "ITB #22-018 Sale of Property - 8 Acres I-10 Park". Please provide an original proposal, labeled "ORIGINAL".

## Northwest Florida Industrial Park Project 108 Property Advertisement

6495 Caroline Street, Suite L| Milton, Florida 32570 850-983-1870 procurement@santarosa.fl.gov