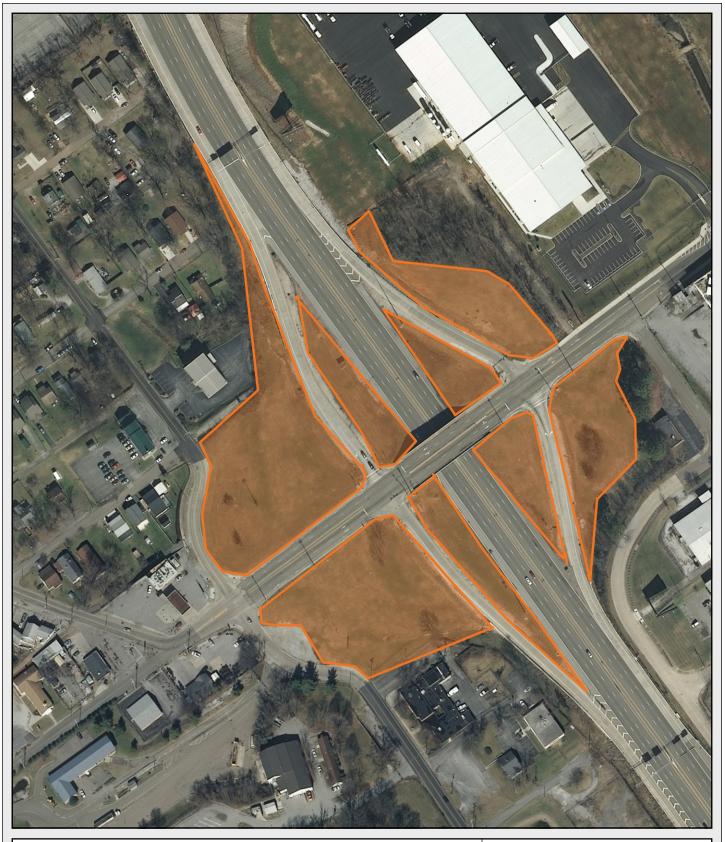

## TDOT I275 AT BAXTER AVE I275 AT BAXTER AVE

KGIS makes no representation or warranty as to the accuracy of this map and its information, nor to its fitness for use. Any user of this map product accepts the same AS IS, WITH ALL FAULTS, and assumes all responsibility for the use thereof, and further covenants and agrees to hold KGIS harmless from any and all damage, loss, or liability arising from any use of this map product.

© KGIS 2016

Printed: 9/27/2016 2:13:35 PM