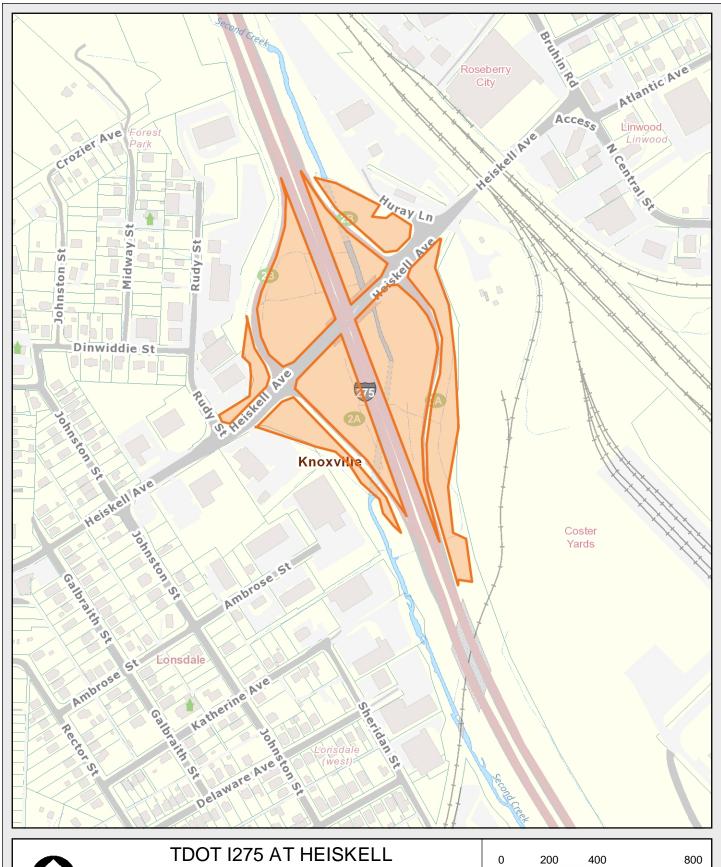

#### TDOT 1275 AT HEISKELL 1275 AT HEISKELL

KGIS makes no representation or warranty as to the accuracy of this map and its information, nor to its fitness for use. Any user of this map product accepts the same AS IS, WITH ALL FAULTS, and assumes all responsibility for the use thereof, and further covenants and agrees to hold KGIS harmless from any and all damage, loss, or liability arising from any use of this map product.

© KGIS 2016

Printed: 9/27/2016 2:35:39 PM

## 1275 AT HEISKELL

KGIS makes no representation or warranty as to the accuracy of this map and its information, nor to its fitness for use. Any user of this map product accepts the same AS IS, WITH ALL FAULTS, and assumes all responsibility for the use thereof, and further covenants and agrees to hold KGIS harmless from any and all damage, loss, or liability arising from any use of this map product.

© KGIS 2016