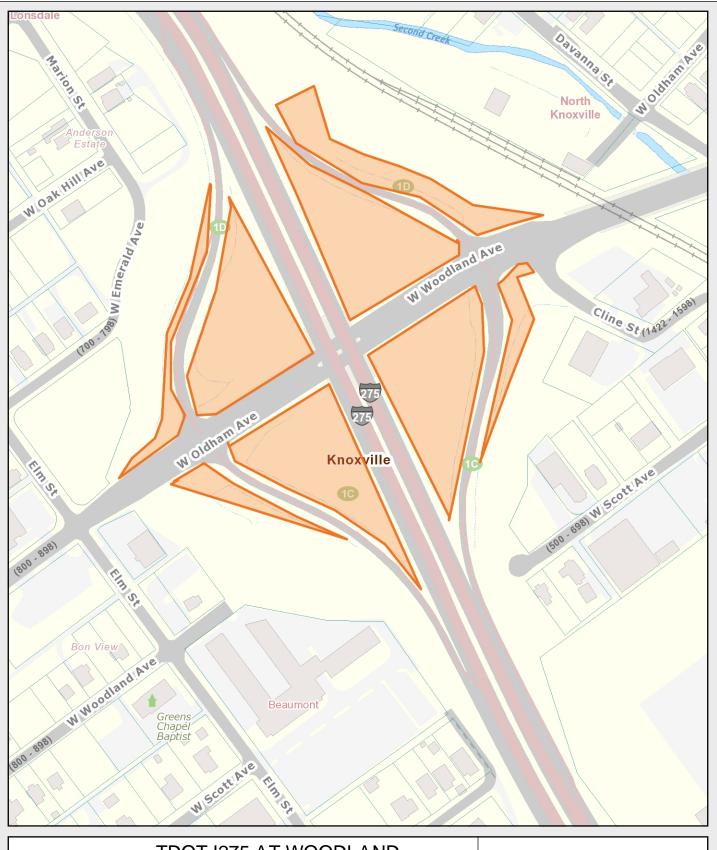

#### TDOT 1275 AT WOODLAND 1275 AT WOODLAND

KGIS makes no representation or warranty as to the accuracy of this map and its information, nor to its fitness for use. Any user of this map product accepts the same AS IS, WITH ALL FAULTS, and assumes all responsibility for the use thereof, and further covenants and agrees to hold KGIS harmless from any and all damage, loss, or liability arising from any use of this map product.

© KGIS 2016

Printed: 9/27/2016 2:23:05 PM