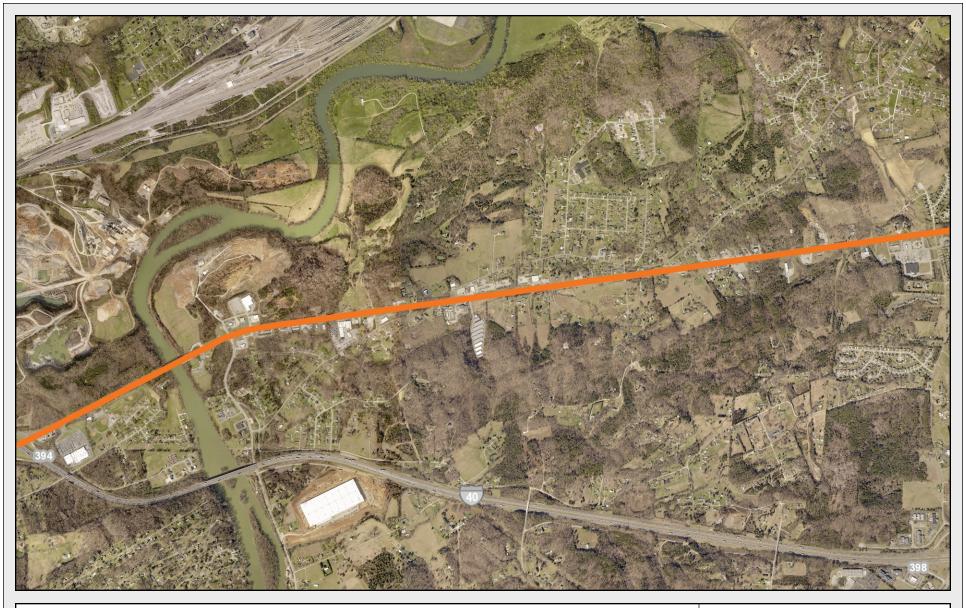

# TDOT 7 Asheville Hwy medians: I-40 to Brakebill Rd

4 miles

KGIS makes no representation or warranty as to the accuracy of this map and its information, nor to its fitness for use. Any user of this map product accepts the same AS IS, WITH ALL FAULTS, and assumes all responsibility for the use thereof, and further covenants and agrees to hold KGIS harmless from any and all damage, loss, or liability arising from any use of this map product.

© KGIS 2021 Printed: 8/5/2021 12:46:12 PM