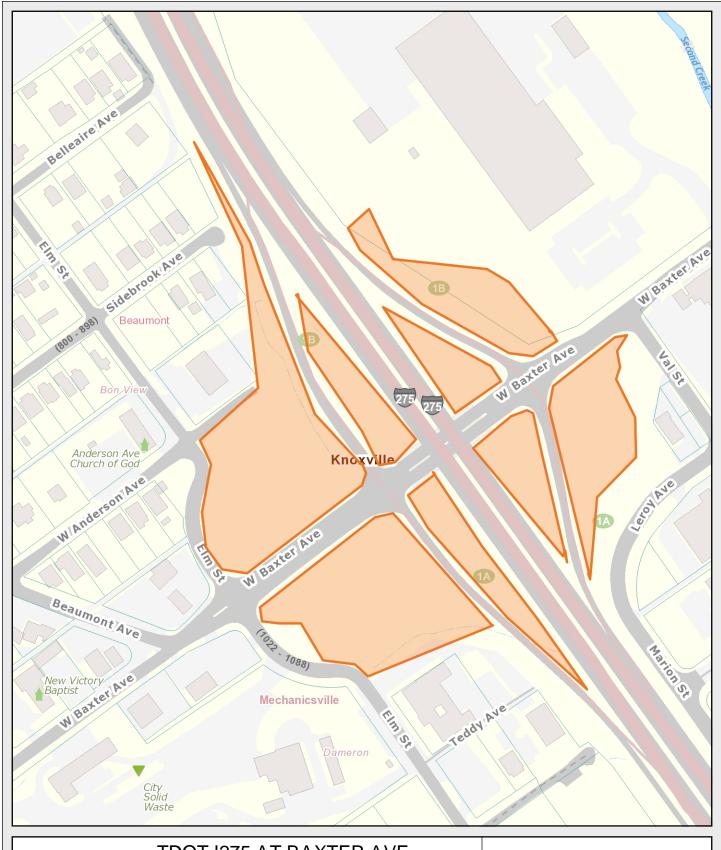

#### TDOT 1275 AT WOODLAND 1275 AT WOODLAND

KGIS makes no representation or warranty as to the accuracy of this map and its information, nor to its fitness for use. Any user of this map product accepts the same AS IS, WITH ALL FAULTS, and assumes all responsibility for the use thereof, and further covenants and agrees to hold KGIS harmless from any and all damage, loss, or liability arising from any use of this map product.

© KGIS 2016

Printed: 9/27/2016 2:24:49 PM