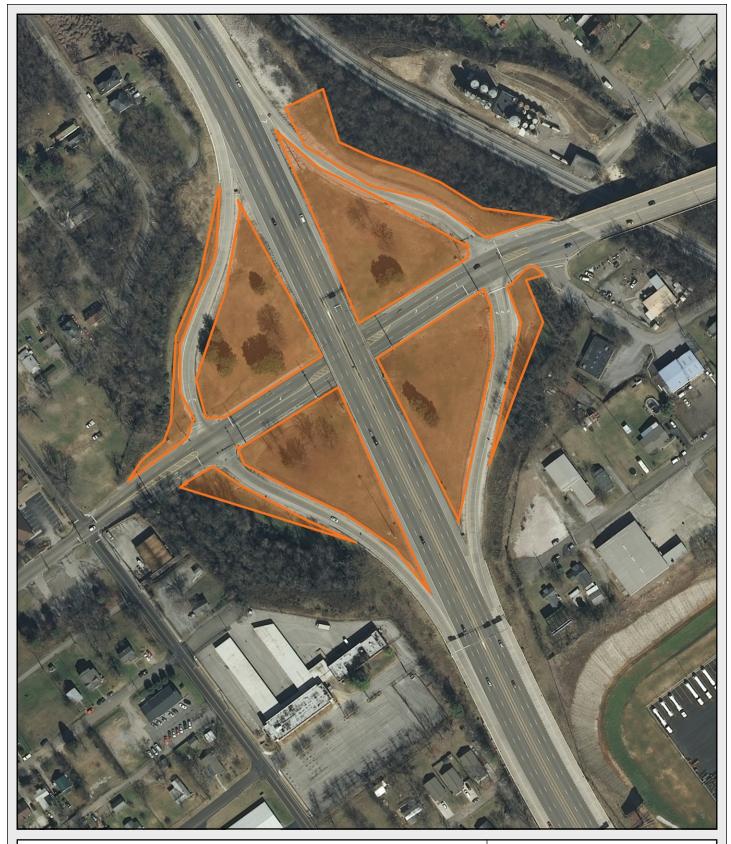

#### TDOT 1275 AT WOODLAND 1275 AT WOODLAND

KGIS makes no representation or warranty as to the accuracy of this map and its information, nor to its fitness for use. Any user of this map product accepts the same AS IS, WITH ALL FAULTS, and assumes all responsibility for the use thereof, and further covenants and agrees to hold KGIS harmless from any and all damage, loss, or liability arising from any use of this map product.

© KGIS 2016

Printed: 9/27/2016 2:23:05 PM