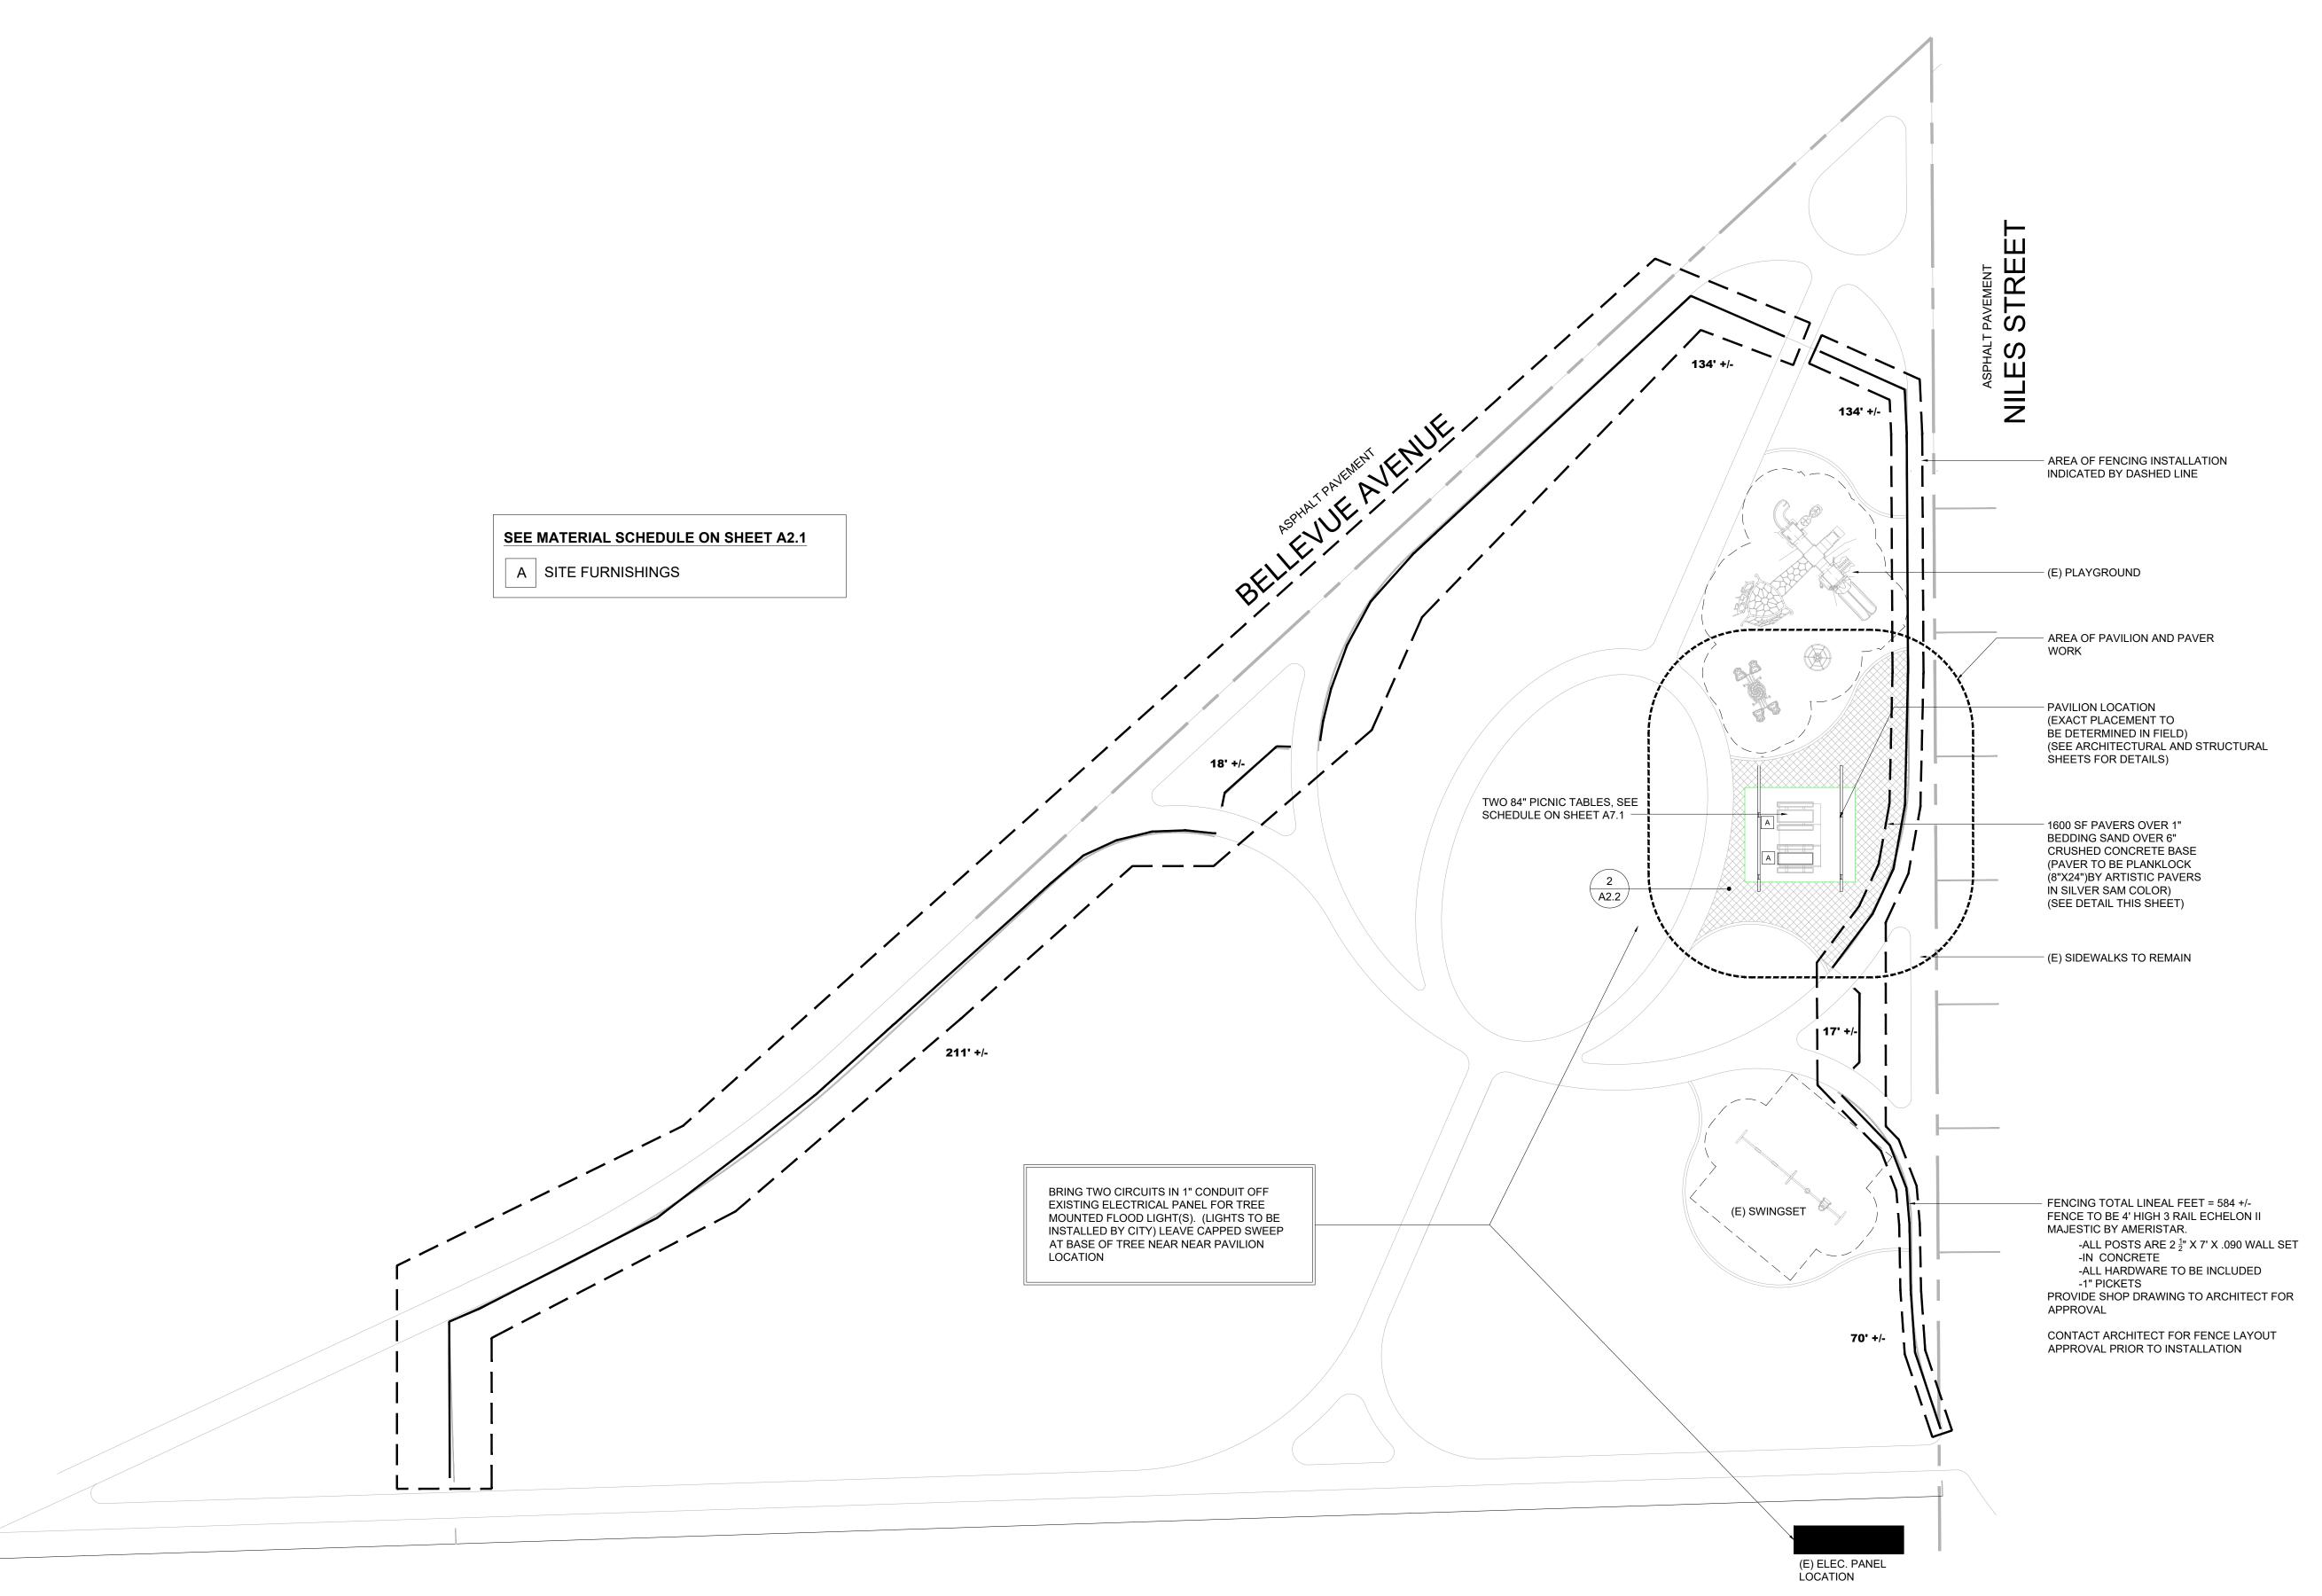

#### SITE FURNISHING SCHEDULE

| MARK MANUFACTURER | PRODUCT/DESCRIPTION  | QUANTITY | FINISH   | REMARKS                                                                |
|-------------------|----------------------|----------|----------|------------------------------------------------------------------------|
| A WASAU           | TF3212 (84" VERSION) | 2        | G23 GRAY | ALL BENCHES AND TABLES TO BE FASTENED PER MANUFACTURERS SPECIFICATIONS |

NOTE: BEFORE MOUNTING ANY SITE FURNISHING AND EQUIPMENT, PLEASE CONTACT ARCHITECT FOR LAYOUT APPROVAL

PAVILION REFLECTED CEILING PLAN

ALIGN PLYWOOD FOR CONSISTENT SCREW PATTERN AS NEEDED
 SELF TAPPING TAPERED HEAD S.S. #10 SCREWS TO BE USED TO FASTEN PLYWOOD SOFFIT

#### MATERIAL LEGEND NOTES:

PAVERS PER SITE PLAN -

SEE SCHEDULE THIS SHEET

FOR SITE FURNISHING SCHEDULE,

SHERWIN WILLIAMS DURATION ALABASTER #SW7008 MATTE (INTERIOR) MATTE (EXTERIOR) OR APPROVED EQUAL OSMO OIL CLEAR UV PROTECTION (SATIN SHEEN) OR APPROVED EQUAL PAVER TO BE PLANKLOCK (8"X24")BY ARTISTIC PAVERS IN SILVER SAM COLOR