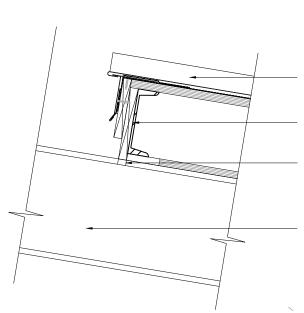

## THE CITY OF DAYTONA BEACH

PUBLIC WORKS DEPARTMENT TECHNICAL SERVICES

950 BELLEVUE AVENUE DAYTONA BEACH, FL 32114

P 386 671 8610 F 386 957 6404

BRENT COHEN, ARCHITECT FL LICENSE # AR93854

5/8" CDX PLYWOOD OVER ROOF FRAMING

GALVANIZED U SHAPED TRACK TO MATCH CHANNEL HEIGHT. FASTEN TO CHANNELS

WITH #10 X 3/4" LONG FLAT HEAD SELF TAPPING SCREWS AT EACH CHANNEL, TOP AND BOTTOM.

CONTINUOUS CLEAT (TYPICAL)
 ALL FASTENERS IN FASCIA BOARDS TO BE HIDDEN
 5/8" THICK SPACER PER STRUCTURAL

NOTCH 1X SUB-FASCIA
AROUND EACH W SHAPE BEAM
FLANGE

STANDING SEAM
METAL ROOFING
OVER ROOFING
MEMBRANE OVER
5/8" CDX PLYWOOD
OVER ROOF

FRAMING

1X6 C AND BETTER GRADE
 WESTERN RED CEDAR FASCIA OVER
 C AND BETTER CEDAR 1X8
 SUBFASCIA. FASTEN SUBFASCIA TO
 CHANNELS PER STRUCTURAL
 (ALL JOINTS TO BE SCARF TYPE
 WHERE NEEDED FOR TRIM)

W10 X 22 BEAM PER STRUCTURAL

EXPOSED ACX PLYWOOD, SAND AND FINISH EXPOSED BOTTOM WITH TWO COATS OF MATTE SHEEN POLYURETHANE (SEE FINISH SCHEDULE ON SHEET A6.4)

GALVANIZED U SHAPED TRACK TO SLIP OVER CHANNELS. FASTEN TO CHANNELS WITH #10 X 3/4" LONG FLAT HEAD SELF TAPPING SCREWS AT EACH CHANNEL, TOP AND BOTTOM.

NOTCHED SUBFASCIA OVER W SHAPE BEAMS.
W10X22 BEAM, SEE STRUCTURAL FOR DETAILS
SEE FINISH SCHEDULE ON SHEET A6.4 FOR PAINT COLOR OF PAVILION