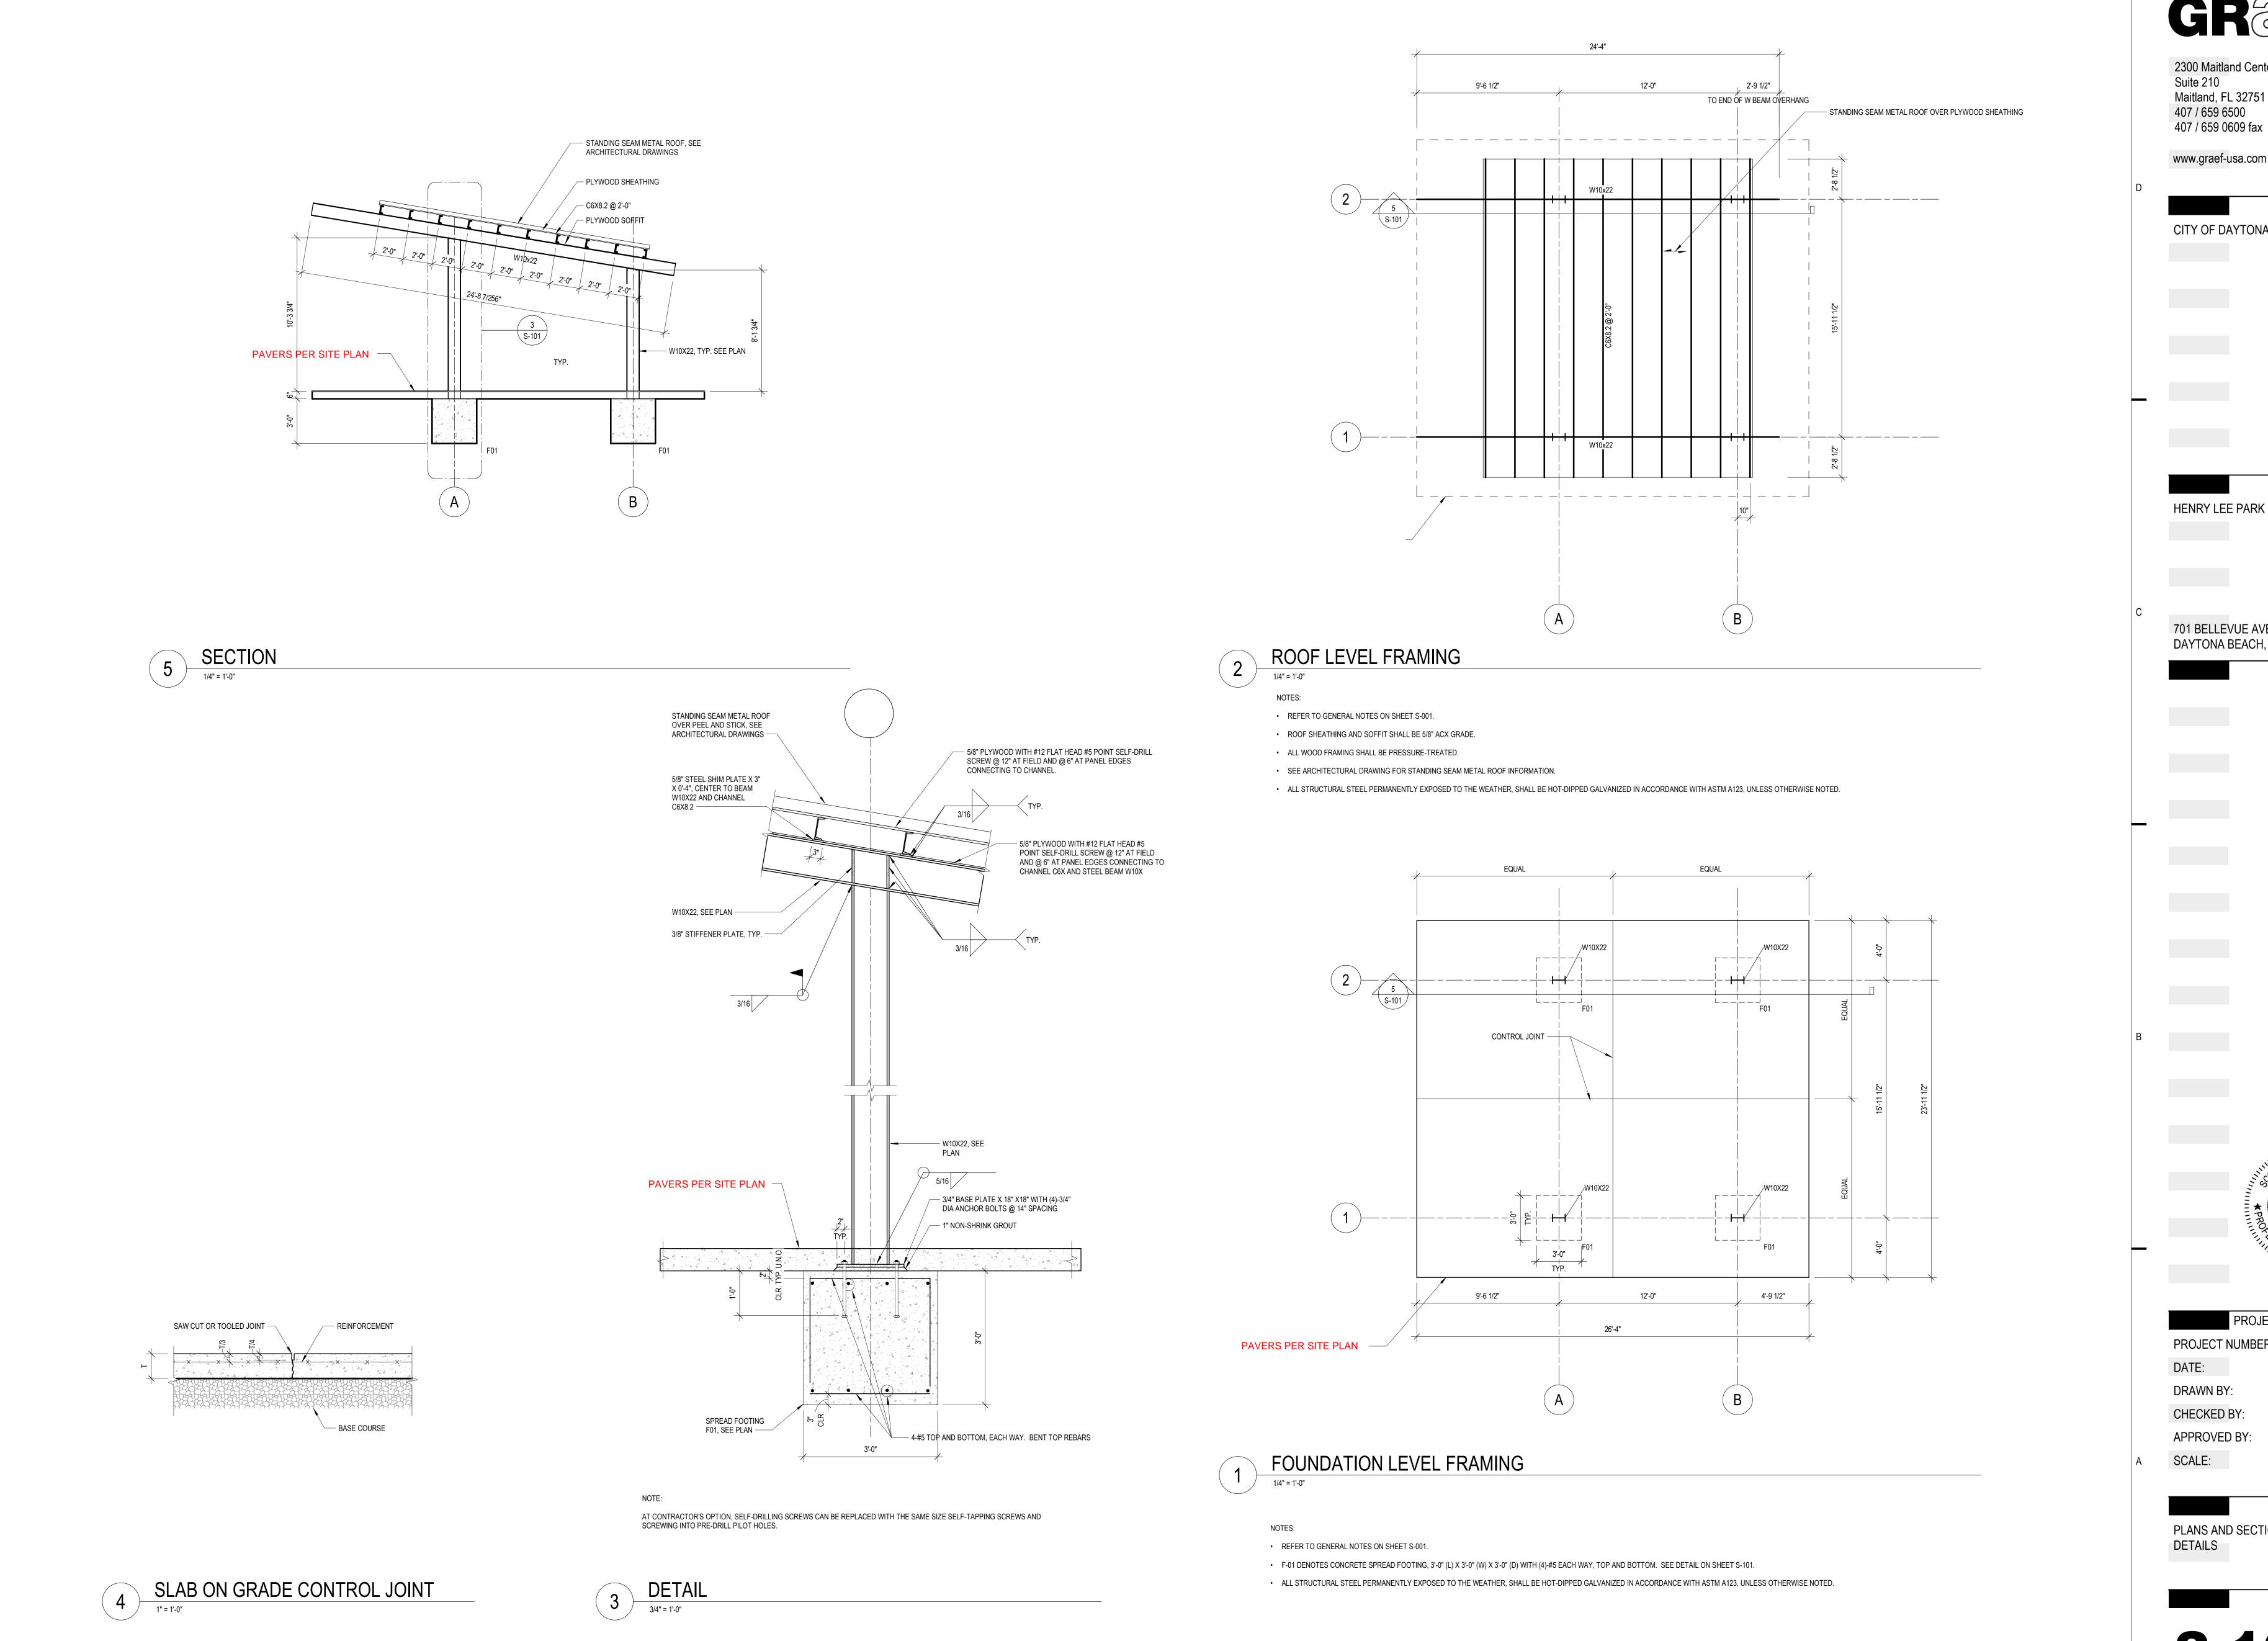

## THE CITY OF DAYTONA BEACH

PUBLIC WORKS DEPARTMENT TECHNICAL SERVICES

950 BELLEVUE AVENUE DAYTONA BEACH, FL 32114

P 386 671 8610 F 386 957 6404

BRENT COHEN, ARCHITECT FL LICENSE # AR93854

5/8" CDX PLYWOOD OVER ROOF FRAMING

GALVANIZED U SHAPED TRACK TO MATCH CHANNEL HEIGHT. FASTEN TO CHANNELS

WITH #10 X 3/4" LONG FLAT HEAD SELF TAPPING SCREWS AT EACH CHANNEL, TOP AND BOTTOM.

CONTINUOUS CLEAT (TYPICAL)
 ALL FASTENERS IN FASCIA BOARDS TO BE HIDDEN
 5/8" THICK SPACER PER STRUCTURAL

NOTCH 1X SUB-FASCIA
AROUND EACH W SHAPE BEAM
FLANGE

STANDING SEAM
METAL ROOFING
OVER ROOFING
MEMBRANE OVER
5/8" CDX PLYWOOD
OVER ROOF

FRAMING

1X6 C AND BETTER GRADE
 WESTERN RED CEDAR FASCIA OVER
 C AND BETTER CEDAR 1X8
 SUBFASCIA. FASTEN SUBFASCIA TO
 CHANNELS PER STRUCTURAL
 (ALL JOINTS TO BE SCARF TYPE
 WHERE NEEDED FOR TRIM)

W10 X 22 BEAM PER STRUCTURAL

EXPOSED ACX PLYWOOD, SAND AND FINISH EXPOSED BOTTOM WITH TWO COATS OF MATTE SHEEN POLYURETHANE (SEE FINISH SCHEDULE ON SHEET A6.4)

#### PAVILION, PAVERS, AND FENCING FOR HENRY LEE PARK

701 BEVILLE ROAD DAYTONA BEACH, FL 32114

SCALE: AS NOTED
DRAWN: BCC
CHECKED BCC
PROJECT NO: 2019-010

STANDING SEAM METAL ROOFING OVER ROOFING MEMBRANE OVER 5/8" CDX PLYWOOD OVER ROOF FRAMING

GALVANIZED U SHAPED TRACK TO SLIP OVER CHANNELS. FASTEN TO CHANNELS WITH #10 X 3/4" LONG FLAT HEAD SELF TAPPING SCREWS AT EACH CHANNEL, TOP AND BOTTOM.

NOTCHED SUBFASCIA OVER W SHAPE BEAMS.
W10X22 BEAM, SEE STRUCTURAL FOR DETAILS
SEE FINISH SCHEDULE ON SHEET A6.4 FOR PAINT COLOR OF PAVILION