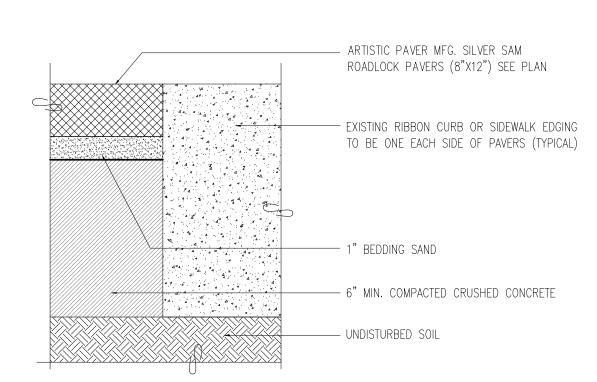

#### MATERIAL LEGEND NOTES:

PAVERS PER SITE PLAN -

SEE SCHEDULE THIS SHEET

FOR SITE FURNISHING SCHEDULE,

SHERWIN WILLIAMS DURATION ALABASTER #SW7008 MATTE (INTERIOR) MATTE (EXTERIOR) OR APPROVED EQUAL OSMO OIL CLEAR UV PROTECTION (SATIN SHEEN) OR APPROVED EQUAL PAVER TO BE PLANKLOCK (8"X24")BY ARTISTIC PAVERS IN SILVER SAM COLOR