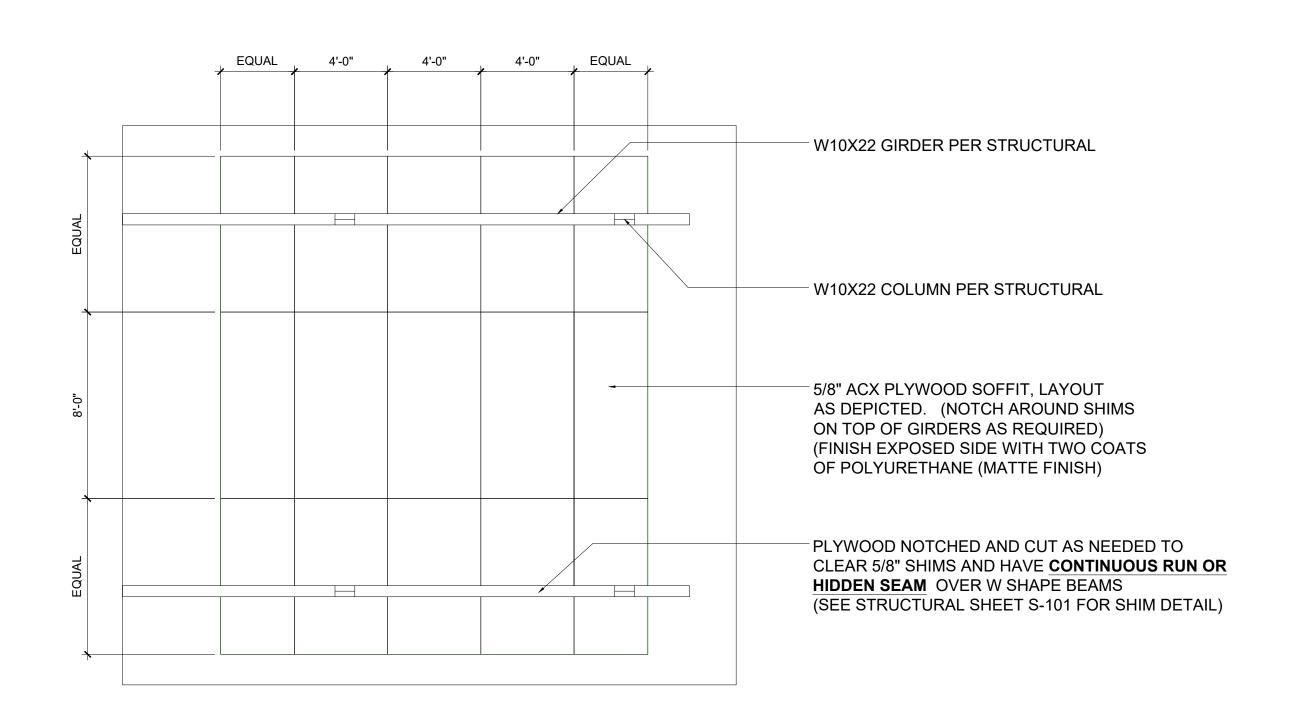

#### **FLOOR PLAN NOTES**

**EQUAL** 

C.J.

**EQUAL** 

LINE OF BEAM ABOVE

LINE OF ROOF ABOVE

1. FOR FLOOR PLAN DIMENSIONS REFER TO SHEET S101

NOTE: BEFORE MOUNTING ANY SITE FURNISHING AND EQUIPMENT, PLEASE CONTACT ARCHITECT FOR LAYOUT APPROVAL

PAVILION REFLECTED CEILING PLAN

ALIGN PLYWOOD FOR CONSISTENT SCREW PATTERN AS NEEDED
 SELF TAPPING TAPERED HEAD S.S. #10 SCREWS TO BE USED TO FASTEN PLYWOOD SOFFIT

**REFLECTED CEILING PLAN NOTES** 