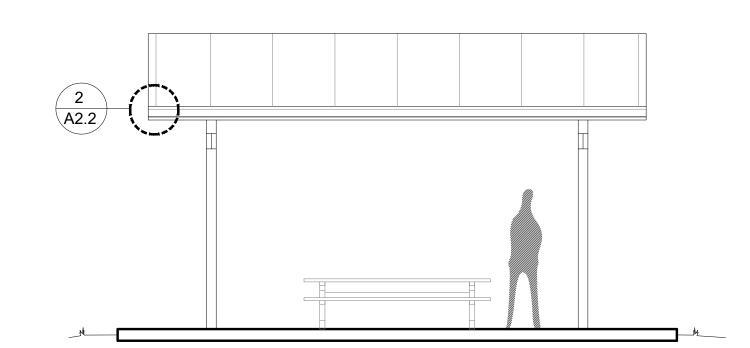

S, AND DETAILS S-101

PROJECT LOCATION -







BID SET 9.26.19

PAVILION, PAVERS, AND FENCING FOR HENRY LEE PARK

701 BEVILLE ROAD DAYTONA BEACH, FL 32114

SCALE: DRAWN: CHECKED PROJECT NO:

AS NOTI B( B( 2019-0

A0.1

#### THE CITY OF DAYTONA BEACH



PUBLIC WORKS DEPARTMENT TECHNICAL SERVICES

950 BELLEVUE AVENUE DAYTONA BEACH, FL 32114

P 386 671 8610 F 386 957 6404

BRENT COHEN, ARCHITECT FL LICENSE # AR93854

ISSUE DATE
BID SET 9.26.19

PAVILION, PAVERS, AND FENCING FOR HENRY LEE PARK

701 BEVILLE ROAD DAYTONA BEACH, FL 32114

SCALE: AS NOTED
DRAWN: BCC
CHECKED BCC
PROJECT NO: 2019-010

A1.1





# PAVILION FLOOR PLAN SCALE: 1/4" = 1'-0"

#### **FLOOR PLAN NOTES**

**EQUAL** 

C.J.

**EQUAL** 

LINE OF BEAM ABOVE

LINE OF ROOF ABOVE

1. FOR FLOOR PLAN DIMENSIONS REFER TO SHEET S101



### **PAVILION,** PAVERS, AND **FENCING FOR HENRY LEE**

**PARK** 

**BID SET** 

DATE

9.26.19

**701 BEVILLE ROAD** DAYTONA BEACH, FL 32114

# PAVILION ELEVATION 1/4" = 1'-0"



#### SITE FURNISHING SCHEDULE

| MARK MANUFACTURER | PRODUCT/DESCRIPTION  | QUANTITY | FINISH   | REMARKS                                                                |
|-------------------|----------------------|----------|----------|------------------------------------------------------------------------|
| A WASAU           | TF3212 (84" VERSION) | 2        | G23 GRAY | ALL BENCHES AND TABLES TO BE FASTENED PER MANUFACTURERS SPECIFICATIONS |

NOTE: BEFORE MOUNTING ANY SITE FURNISHING AND EQUIPMENT, PLEASE CONTACT ARCHITECT FOR LAYOUT APPROVAL

PAVILION REFLECTED CEILING PLAN

ALIGN PLYWOOD FOR CONSISTENT S