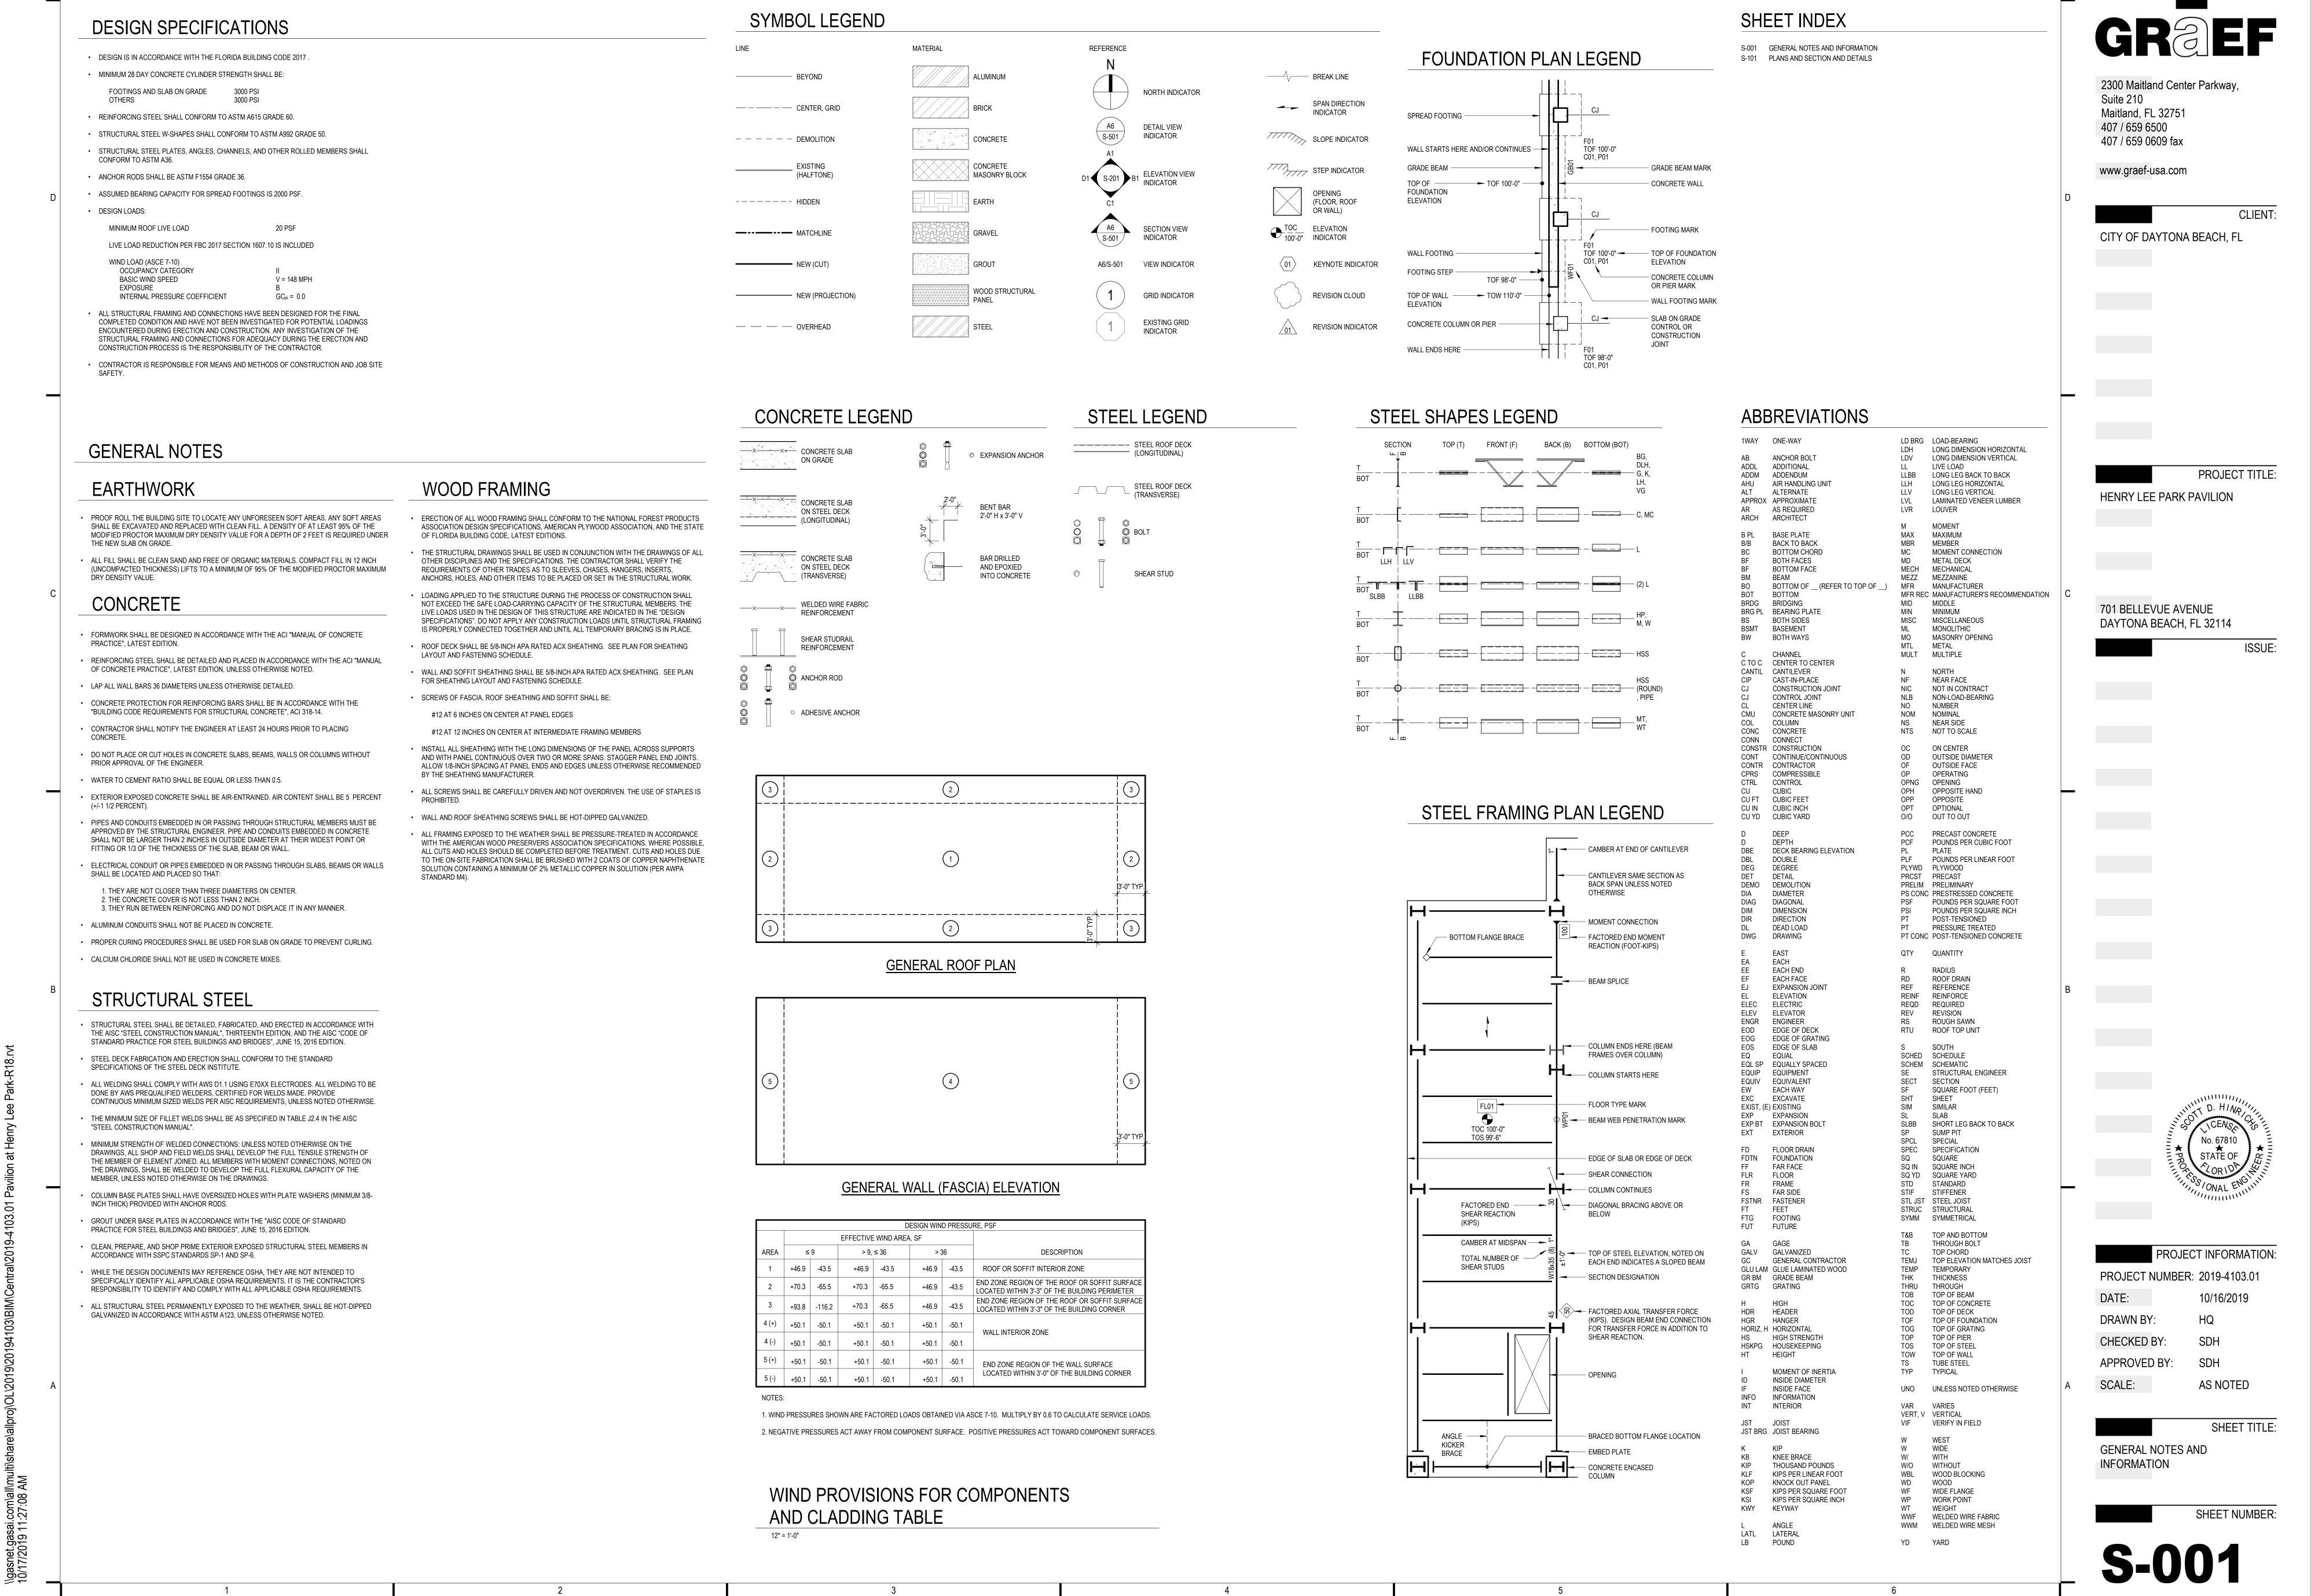

CHANNELS PER STRUCTURAL
 (ALL JOINTS TO BE SCARF TYPE
 WHERE NEEDED FOR TRIM)

W10 X 22 BEAM PER STRUCTURAL

EXPOSED ACX PLYWOOD, SAND AND FINISH EXPOSED BOTTOM WITH TWO COATS OF MATTE SHEEN POLYURETHANE (SEE FINISH SCHEDULE ON SHEET A6.4)





#### PAVILION, PAVERS, AND FENCING FOR HENRY LEE PARK

701 BEVILLE ROAD DAYTONA BEACH, FL 32114

SCALE: AS NOTED
DRAWN: BCC
CHECKED BCC
PROJECT NO: 2019-010





STANDING SEAM METAL ROOFING OVER ROOFING MEMBRANE OVER 5/8" CDX PLYWOOD OVER ROOF FRAMING

GALVANIZED U SHAPED TRACK TO SLIP OVER CHANNELS. FASTEN TO CHANNELS WITH #10 X 3/4" LONG FLAT HEAD SELF TAPPING SCREWS AT EACH CHANNEL, TOP AND BOTTOM.

NOTCHED SUBFASCIA OVER W SHAPE BEAMS.
W10X22 BEAM, SEE STRUCTURAL FOR DETAILS
SEE FINISH SCHEDULE ON SHEET A6.4 FOR PAINT COLOR OF PAVILION









\nasnet nasai com\all\millti\shara\allnroi\OI \2019\2019\BIM\Central\2019\_4103 01 Pavilion at Henry I ee Park-R18 rvt



\\gasnet.gasai.com\all\muli 10/17/2019 11:27:08 AM

GREF

2300 Maitland Center Parkway, Suite 210 Maitland, FL 32751 407 / 659 6500

www.graef-usa.com

CLIENT:

CITY OF DAYTONA BEACH, FL

PROJECT TITLE: HENRY LEE PARK PAVILION

701 BELLEVUE AVENUE

DAYTONA BEACH, FL 32114

ISSUE:

PROJECT INFORMATION:

PROJECT NUMBER: 2019-4103.01 10/16/2019

CHECKED BY:

AS NOTED

PLANS AND SECTION AND DETAILS

SHEET NUMBER:

SHEET TITLE: