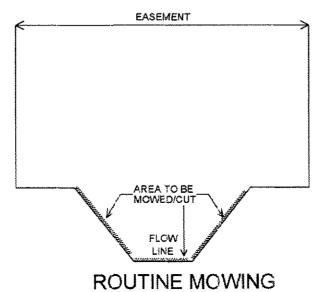

### **Routine Mowing**

Cut the weeds and grasses that are growing in the bottom and side slopes of the back lot ditches, as shown on Attachment 1 – North County and Attachment 2 – South County. The weeds can be very hardy and will require poly blades, .095 cutting line or high quality commercial grade string line trimmers/brush cutters. Approximately 75% of the BLD's in Vero Lake Estates (VLE) can be mowed with a mowing deck on a skid steer. Mowers are allowed if they don't throw material outside of the easement. Power poles in the VLE BLD's are mostly located up on the bank not in the center of these ditches.