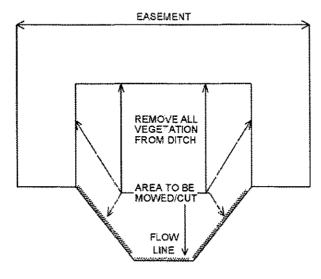

### **General Cutback Requirements**

All vegetative debris larger than 5/8 inches in diameter shall be cut and removed from the ditch to a height of 8 feet above the flow line. The removed debris shall be hauled along the ditch to the closest end and piled along the roadside for Road & Bridge to haul away. If the contractor chooses, he or she may manually haul the debris along the side yard property lines to the roadside, provided a signed and dated written agreement between the Contractor and the property owner is presented to the Superintendent of Road & Bridge and approved in writing prior to placement. No herbicides may be applied, unless prior written approval is provided by the Public Works Director.