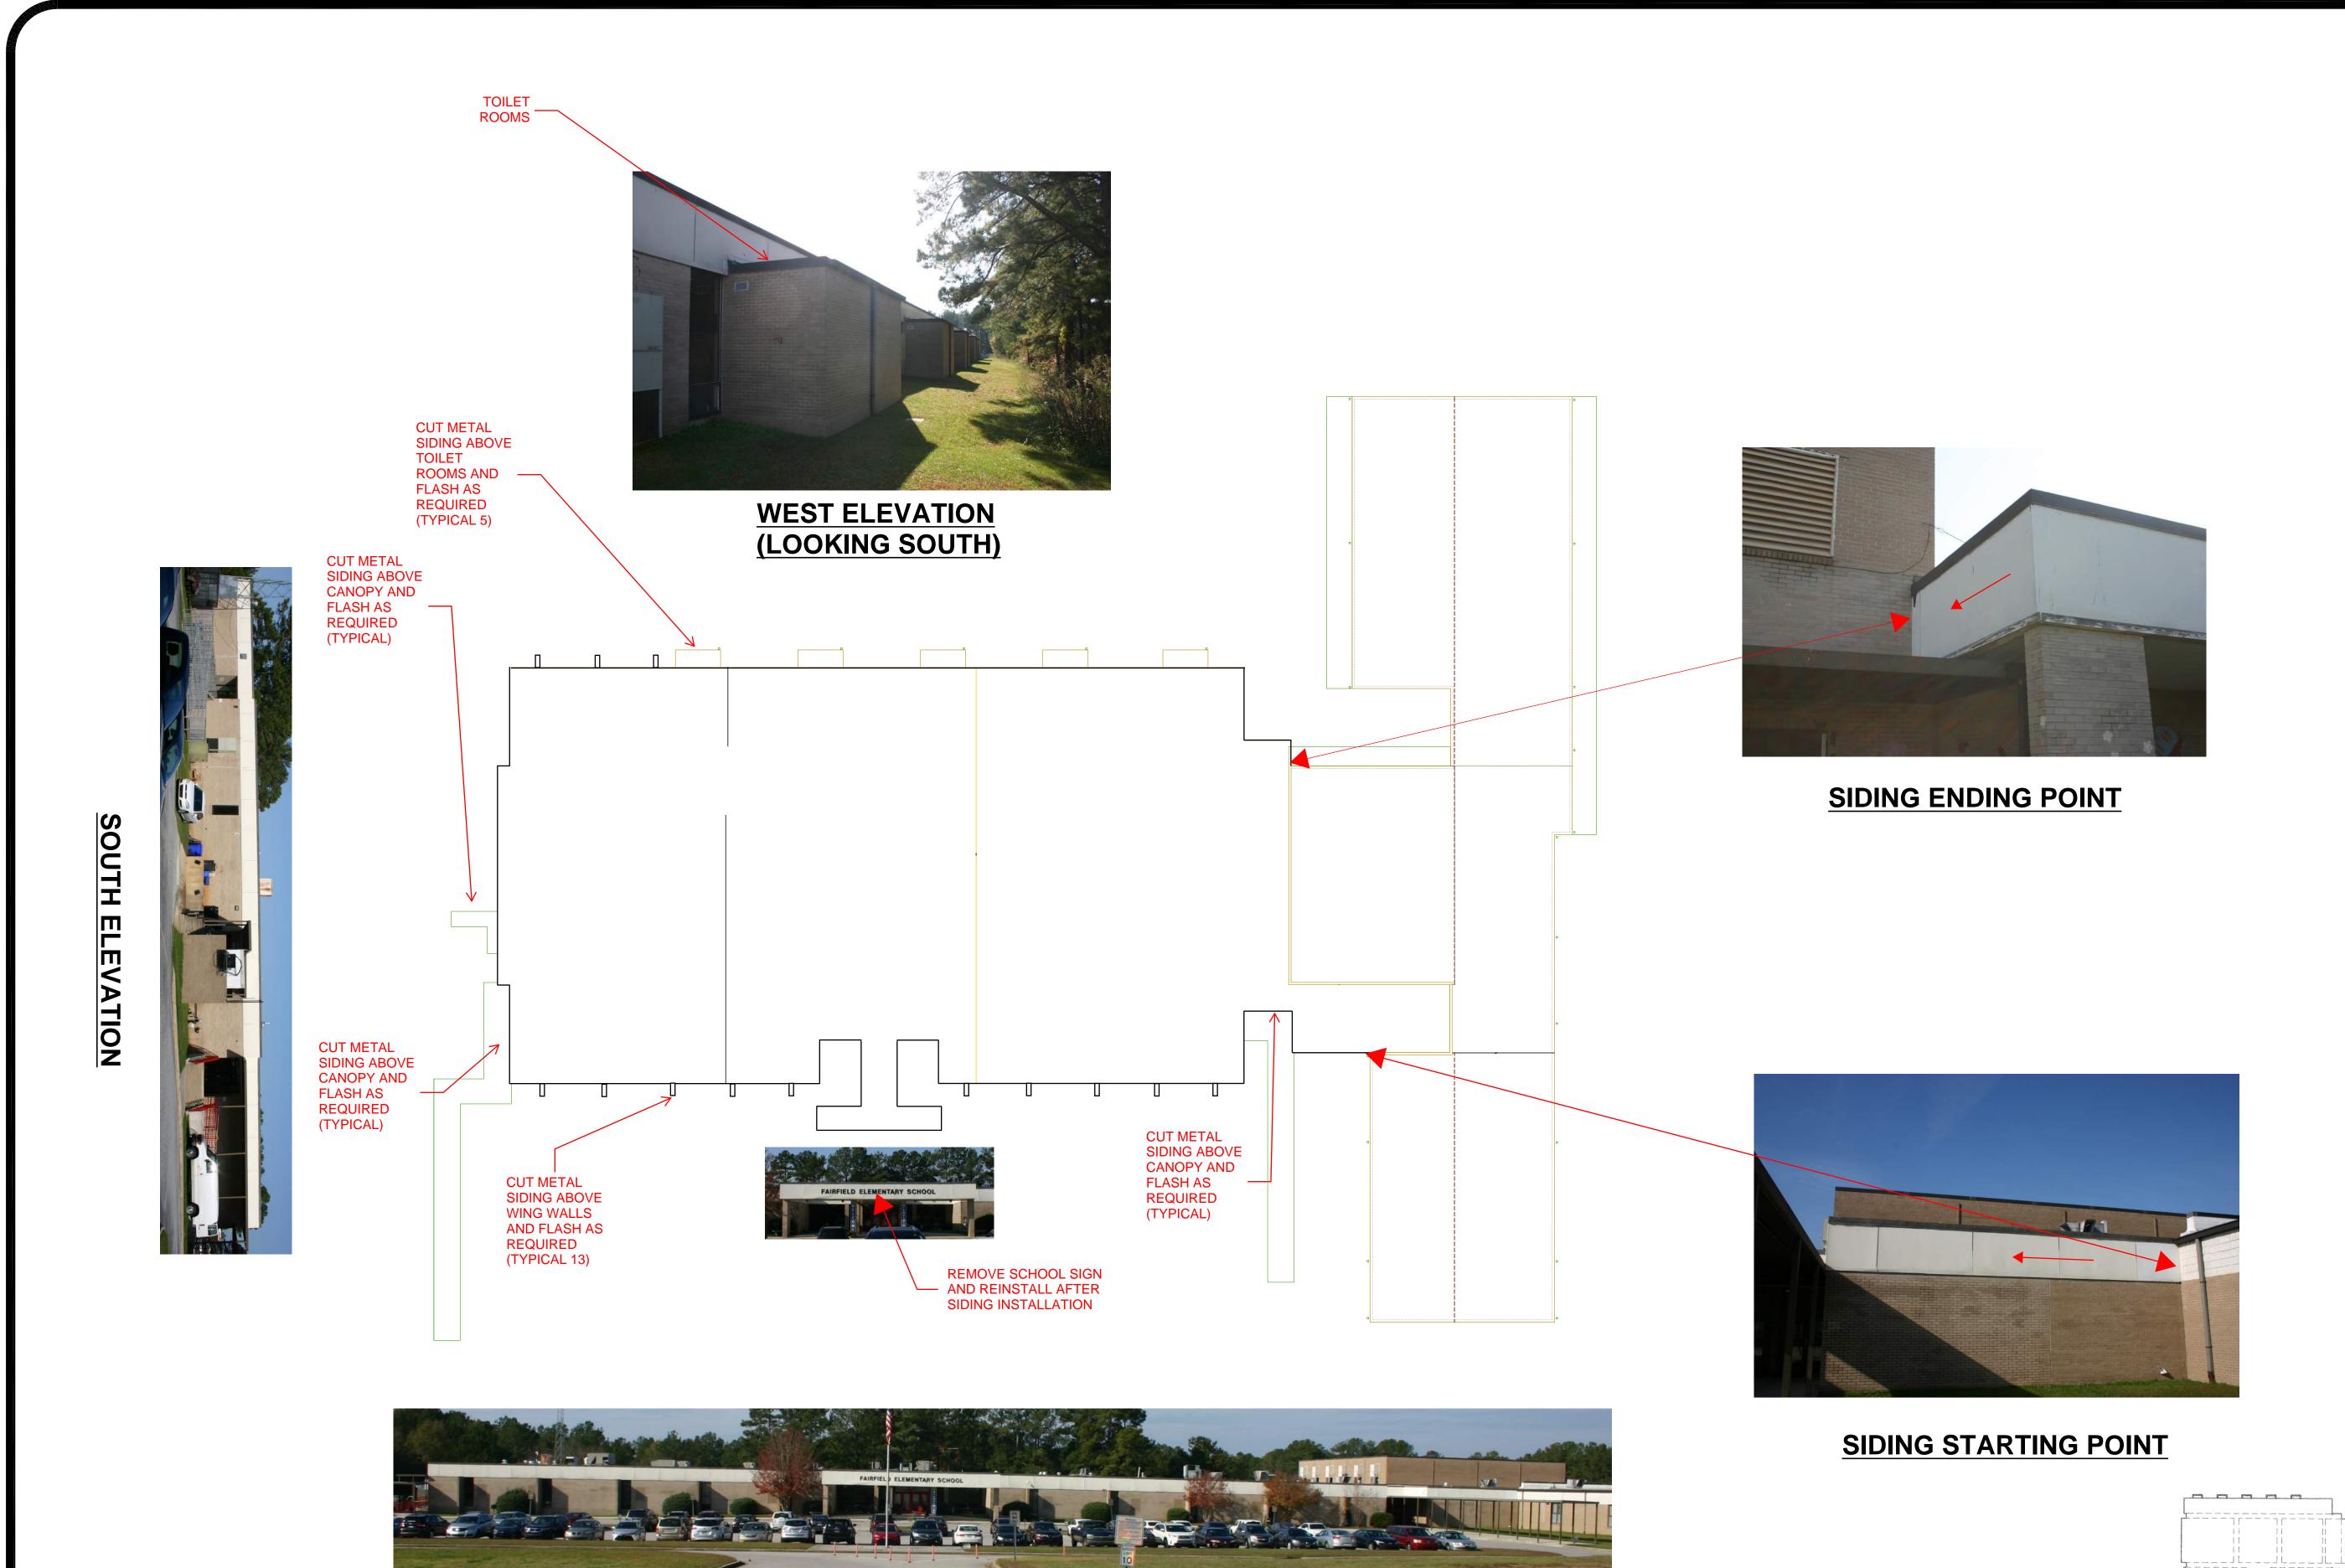

### FAIRFIELD ELEMENTARY **SCHOOL**

**175 MEDLEY ROAD** WINNSBORO, SC 29180

#### **FAIRFIELD COUNTY SCHOOLDISTRICT**

1226 US-321 BYP WINNSBORO, SC 29180

> © 2020 DivTech THIS DRAWING AND THE DESIGN THEREON ARE THE PROPERTY OF

ANY REPRODUCTION OR UNAUTHORIZED USE THEREOF WITHOUT WRITTEN PERMISSION MAY BE SUBJECT TO LEGAL ACTION.

| REV | ISI | ON | S |
|-----|-----|----|---|

| 1121010110 |            |                   |  |
|------------|------------|-------------------|--|
| NO.        | DATE       | DESCRIPTION       |  |
| Α          | 02/29/2020 | ISSUED FOR REVIEW |  |
| В          | 03/26/2020 | ISSUED FOR BIDS   |  |
|            |            |                   |  |
|            |            |                   |  |
|            |            |                   |  |
|            |            |                   |  |
|            |            |                   |  |
|            |            |                   |  |