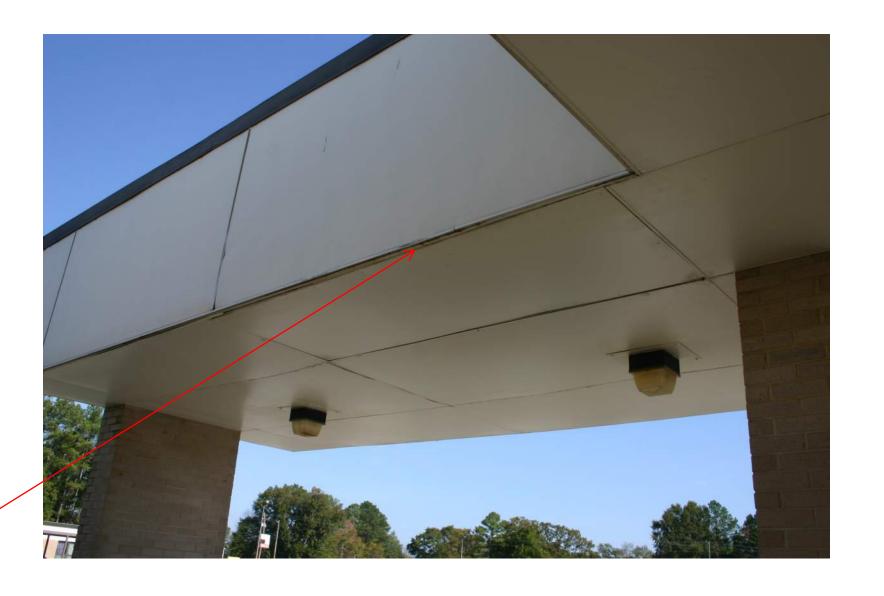

**EXTERIOR METAL** SIDING INSTALLATION

DivTech Project # 20-01

B

REVISION

PRESSURE WASH SPLIT-RIB BLOCK FACIA (TYPICAL)

INSTALL FLASHING BEHIND PLYWOOD BACKING

INSTALL FLASHING BETWEEN
PLYWOOD BACKING AND CEILING
PANELS AT MAIN ENTRANCE

CUT METAL SIDING ABOVE
CANOPY AND FLASH AS
REQUIRED (TYPICAL 3
CANOPIES)

OWNER SHALL
REMOVE/RELOCATE/REINSTALL
ELECTRICAL, PIPING, ETC. ITEMS AS
REQUIRED. CONTRACTOR SHALL
SEAL ALL WATER TITE.