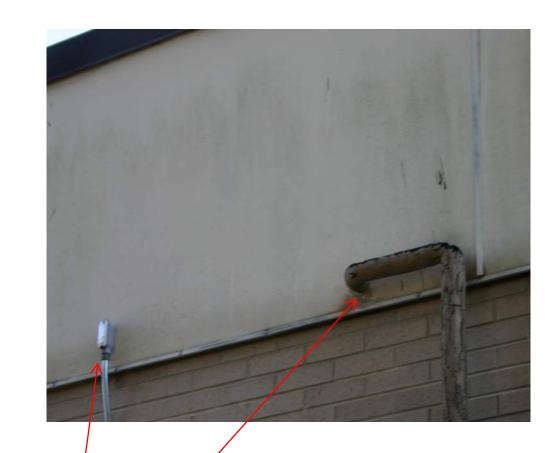

CUT METAL SIDING ABOVE
CANOPY AND FLASH AS
REQUIRED (TYPICAL 3
CANOPIES)

OWNER SHALL
REMOVE/RELOCATE/REINSTALL
ELECTRICAL, PIPING, ETC. ITEMS AS
REQUIRED. CONTRACTOR SHALL
SEAL ALL WATER TITE.