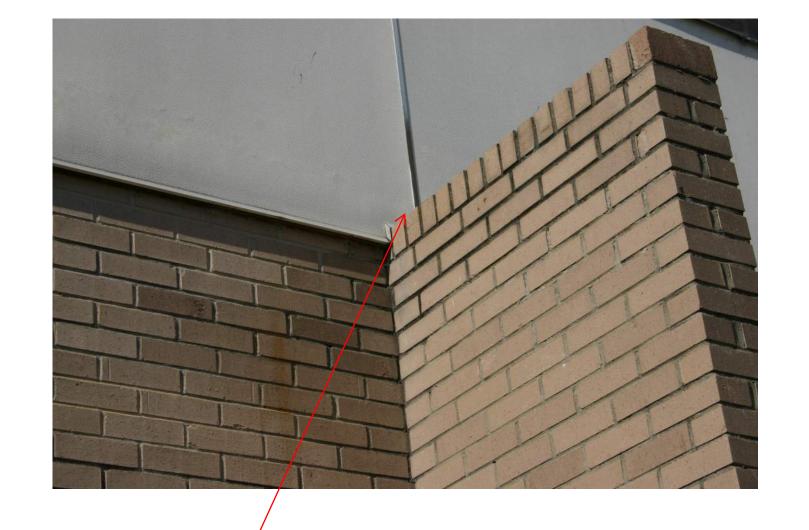

**EXTERIOR METAL** SIDING INSTALLATION

DivTech Project # 20-01

B

REVISION

PRESSURE WASH SPLIT-RIB BLOCK FACIA (TYPICAL)

INSTALL FLASHING BEHIND PLYWOOD BACKING

INSTALL FLASHING BETWEEN
PLYWOOD BACKING AND CEILING
PANELS AT MAIN ENTRANCE

CUT METAL SIDING ABOVE
CANOPY AND FLASH AS
REQUIRED (TYPICAL 3
CANOPIES)

OWNER SHALL
REMOVE/RELOCATE/REINSTALL
ELECTRICAL, PIPING, ETC. ITEMS AS
REQUIRED. CONTRACTOR SHALL
SEAL ALL WATER TITE.