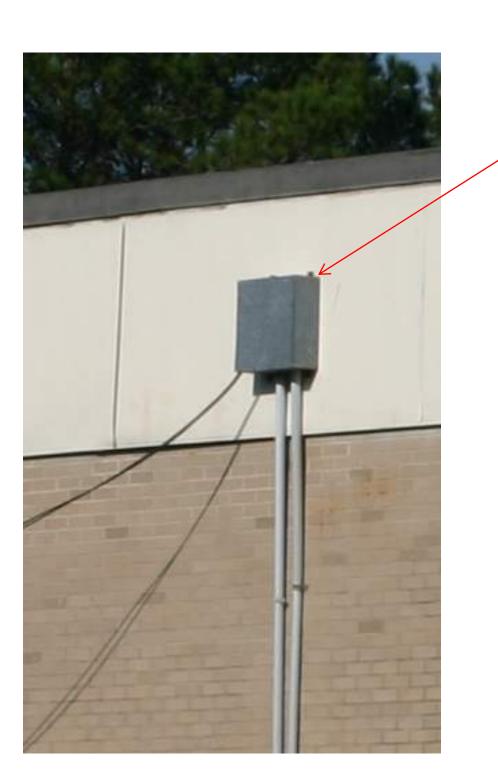

CUT METAL SIDING ABOVE
CANOPY AND FLASH AS
REQUIRED (TYPICAL 3
CANOPIES)

OWNER SHALL
REMOVE/RELOCATE/REINSTALL
ELECTRICAL, PIPING, ETC. ITEMS AS
REQUIRED. CONTRACTOR SHALL
SEAL ALL WATER TITE.