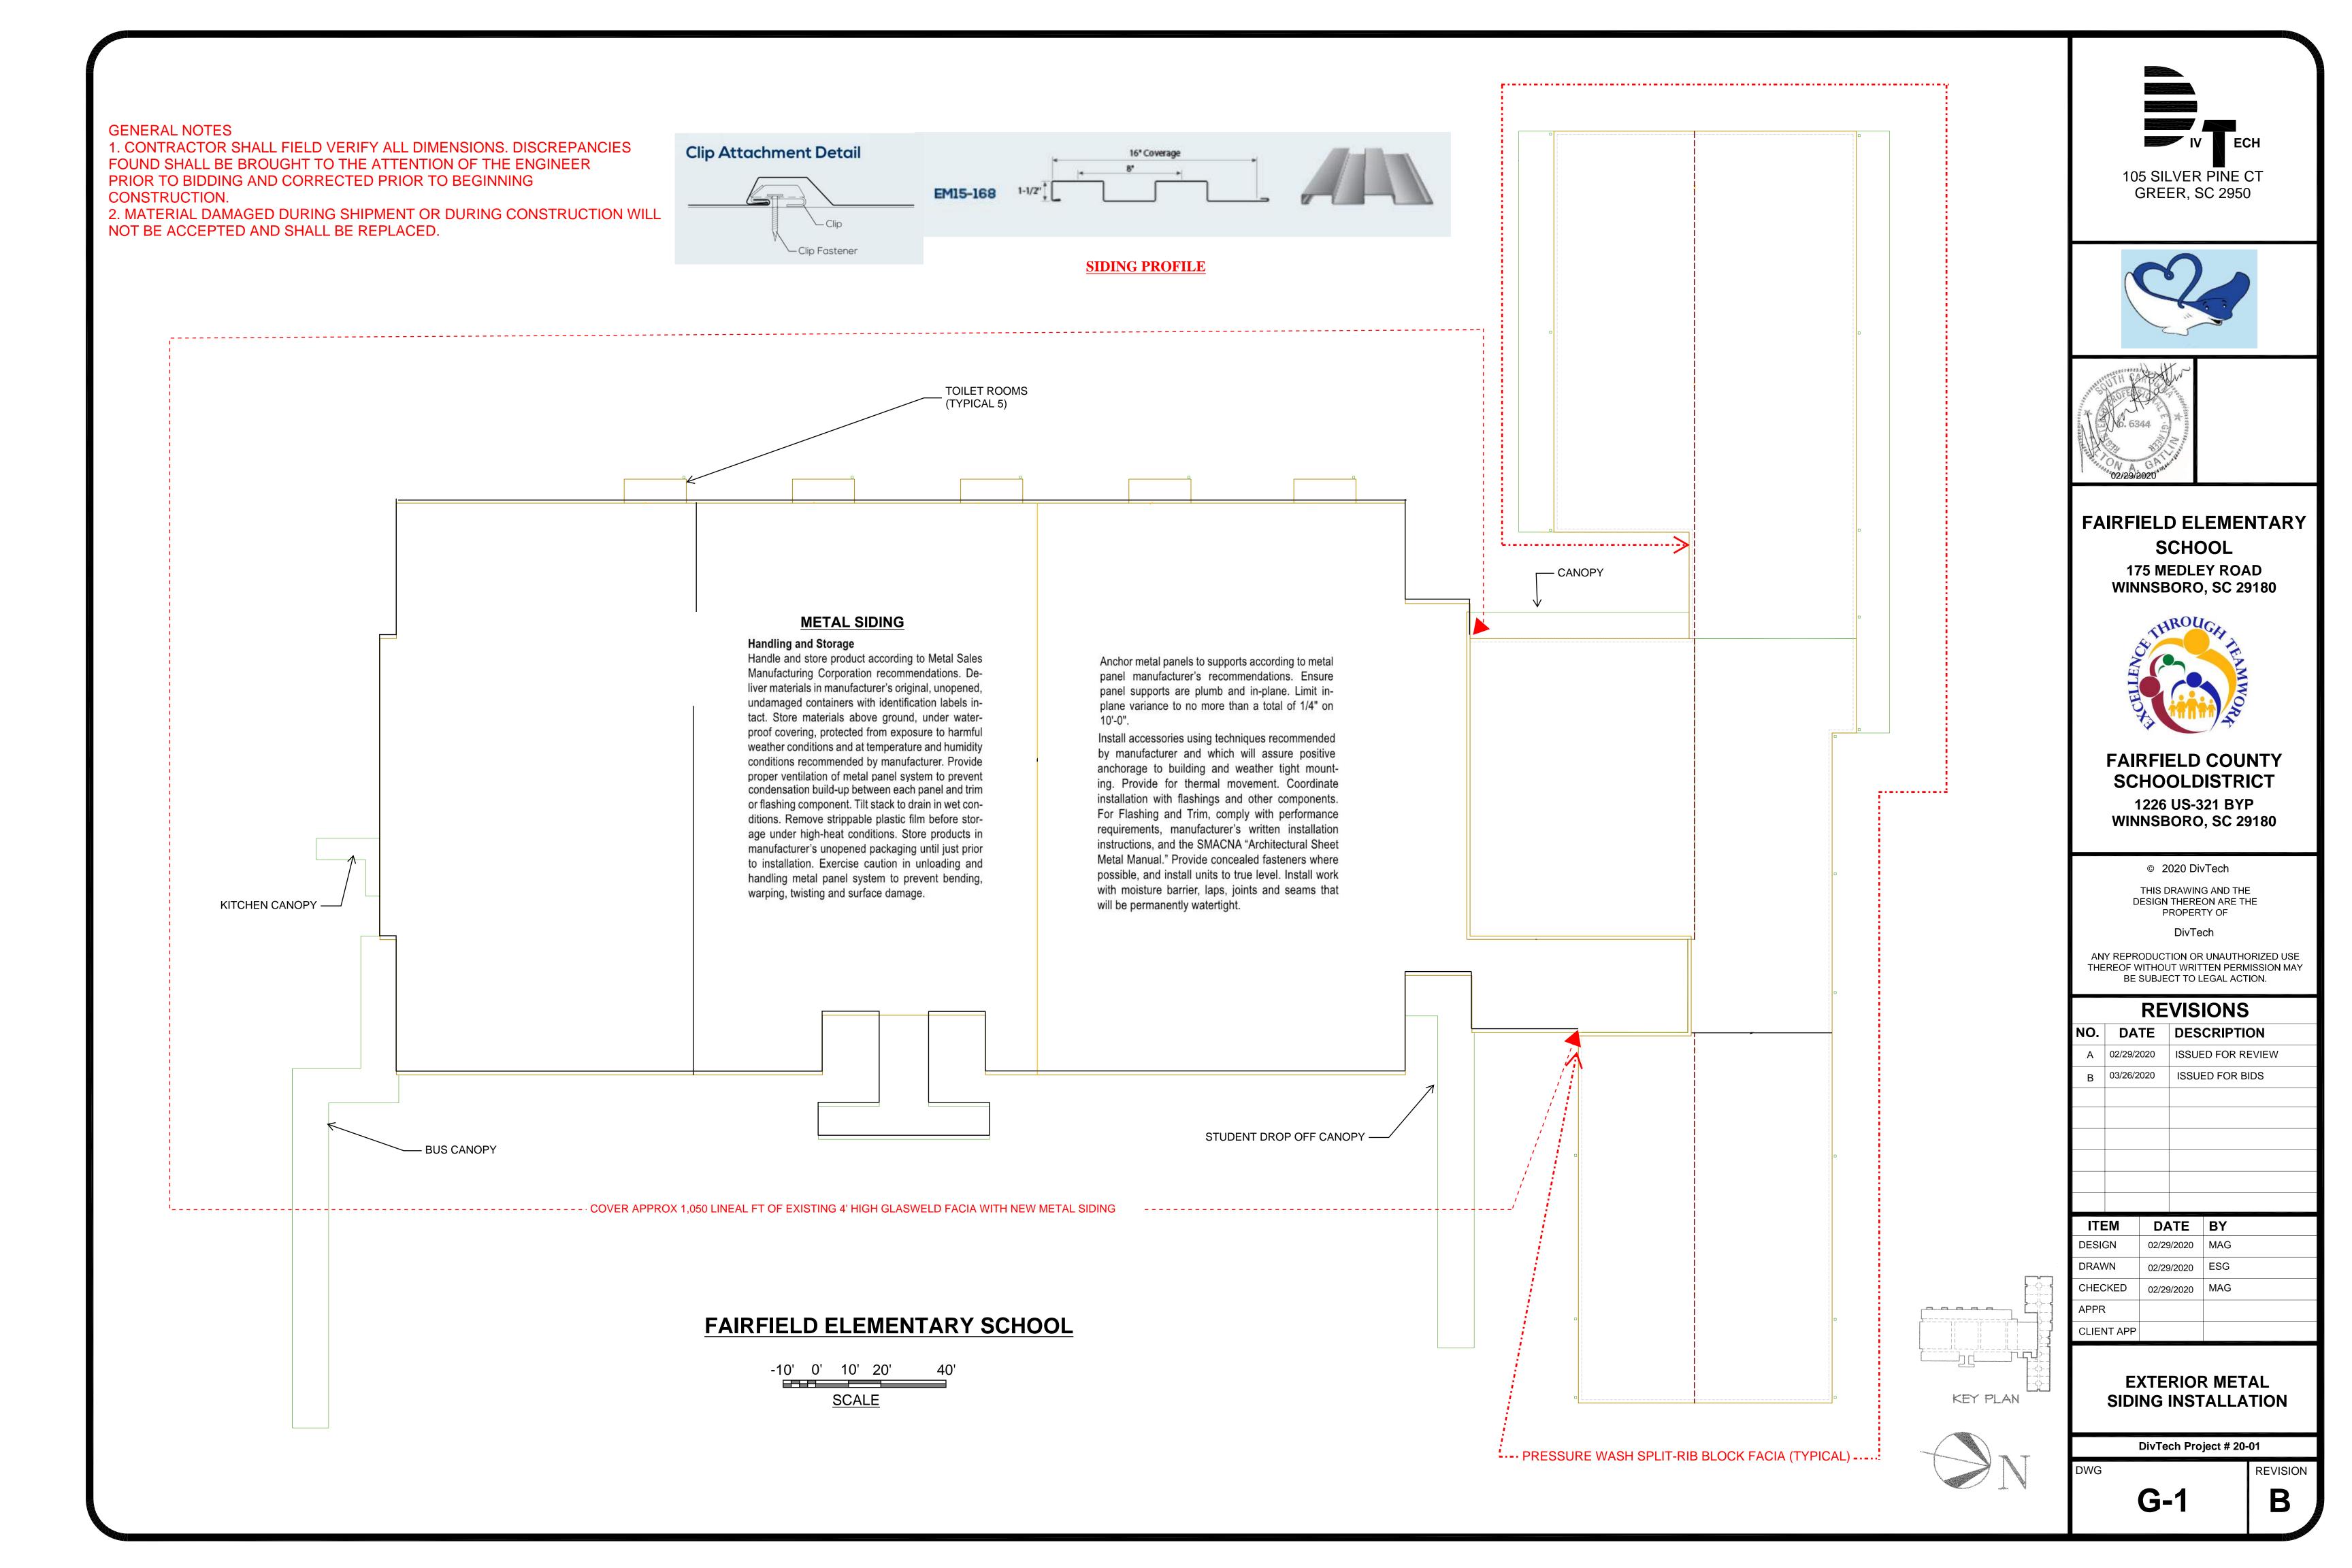

# FAIRFIELD ELEMENTARY SCHOOL

175 MEDLEY ROAD WINNSBORO, SC 29180

## FAIRFIELD COUNTY SCHOOLDISTRICT

1226 US-321 BYP WINNSBORO, SC 29180

© 2020 DivTech

THIS DRAWING AND THE DESIGN THEREON ARE THE PROPERTY OF

DivTech

PRODUCTION OR UNAUTHORIZED L

ANY REPRODUCTION OR UNAUTHORIZED USE THEREOF WITHOUT WRITTEN PERMISSION MAY BE SUBJECT TO LEGAL ACTION.

| <b>REVISIONS</b> |                  |                   |  |
|------------------|------------------|-------------------|--|
|                  | DATE DESCRIPTION |                   |  |
|                  | 02/29/2020       | ISSUED FOR REVIEW |  |
|                  | 03/26/2020       | ISSUED FOR BIDS   |  |
|                  |                  |                   |  |
|                  |                  |                   |  |