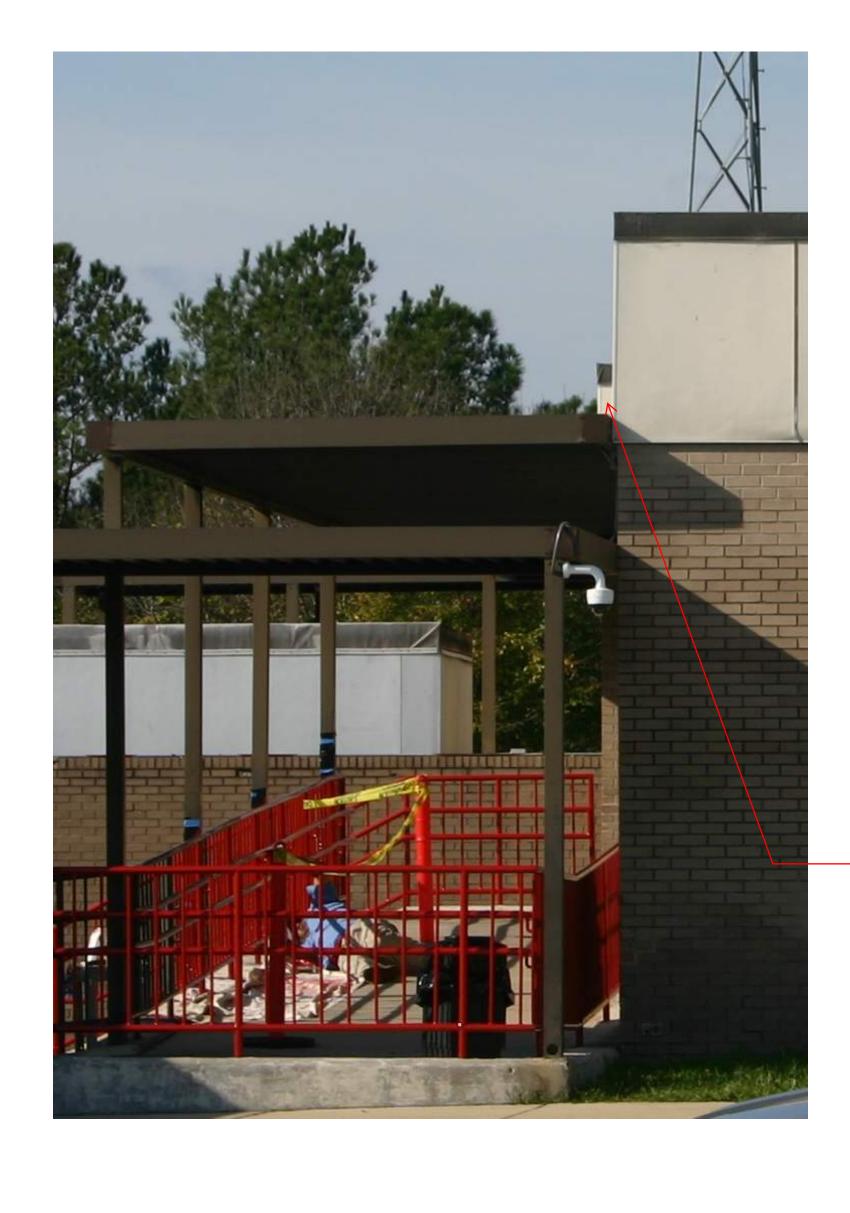

**EXTERIOR METAL** SIDING INSTALLATION

DivTech Project # 20-01

B

REVISION

PRESSURE WASH SPLIT-RIB BLOCK FACIA (TYPICAL)

INSTALL FLASHING BEHIND PLYWOOD BACKING

INSTALL FLASHING BETWEEN
PLYWOOD BACKING AND CEILING
PANELS AT MAIN ENTRANCE

CUT METAL SIDING ABOVE
CANOPY AND FLASH AS
REQUIRED (TYPICAL 3
CANOPIES)

OWNER SHALL
REMOVE/RELOCATE/REINSTALL
ELECTRICAL, PIPING, ETC. ITEMS AS
REQUIRED. CONTRACTOR SHALL
SEAL ALL WATER TITE.