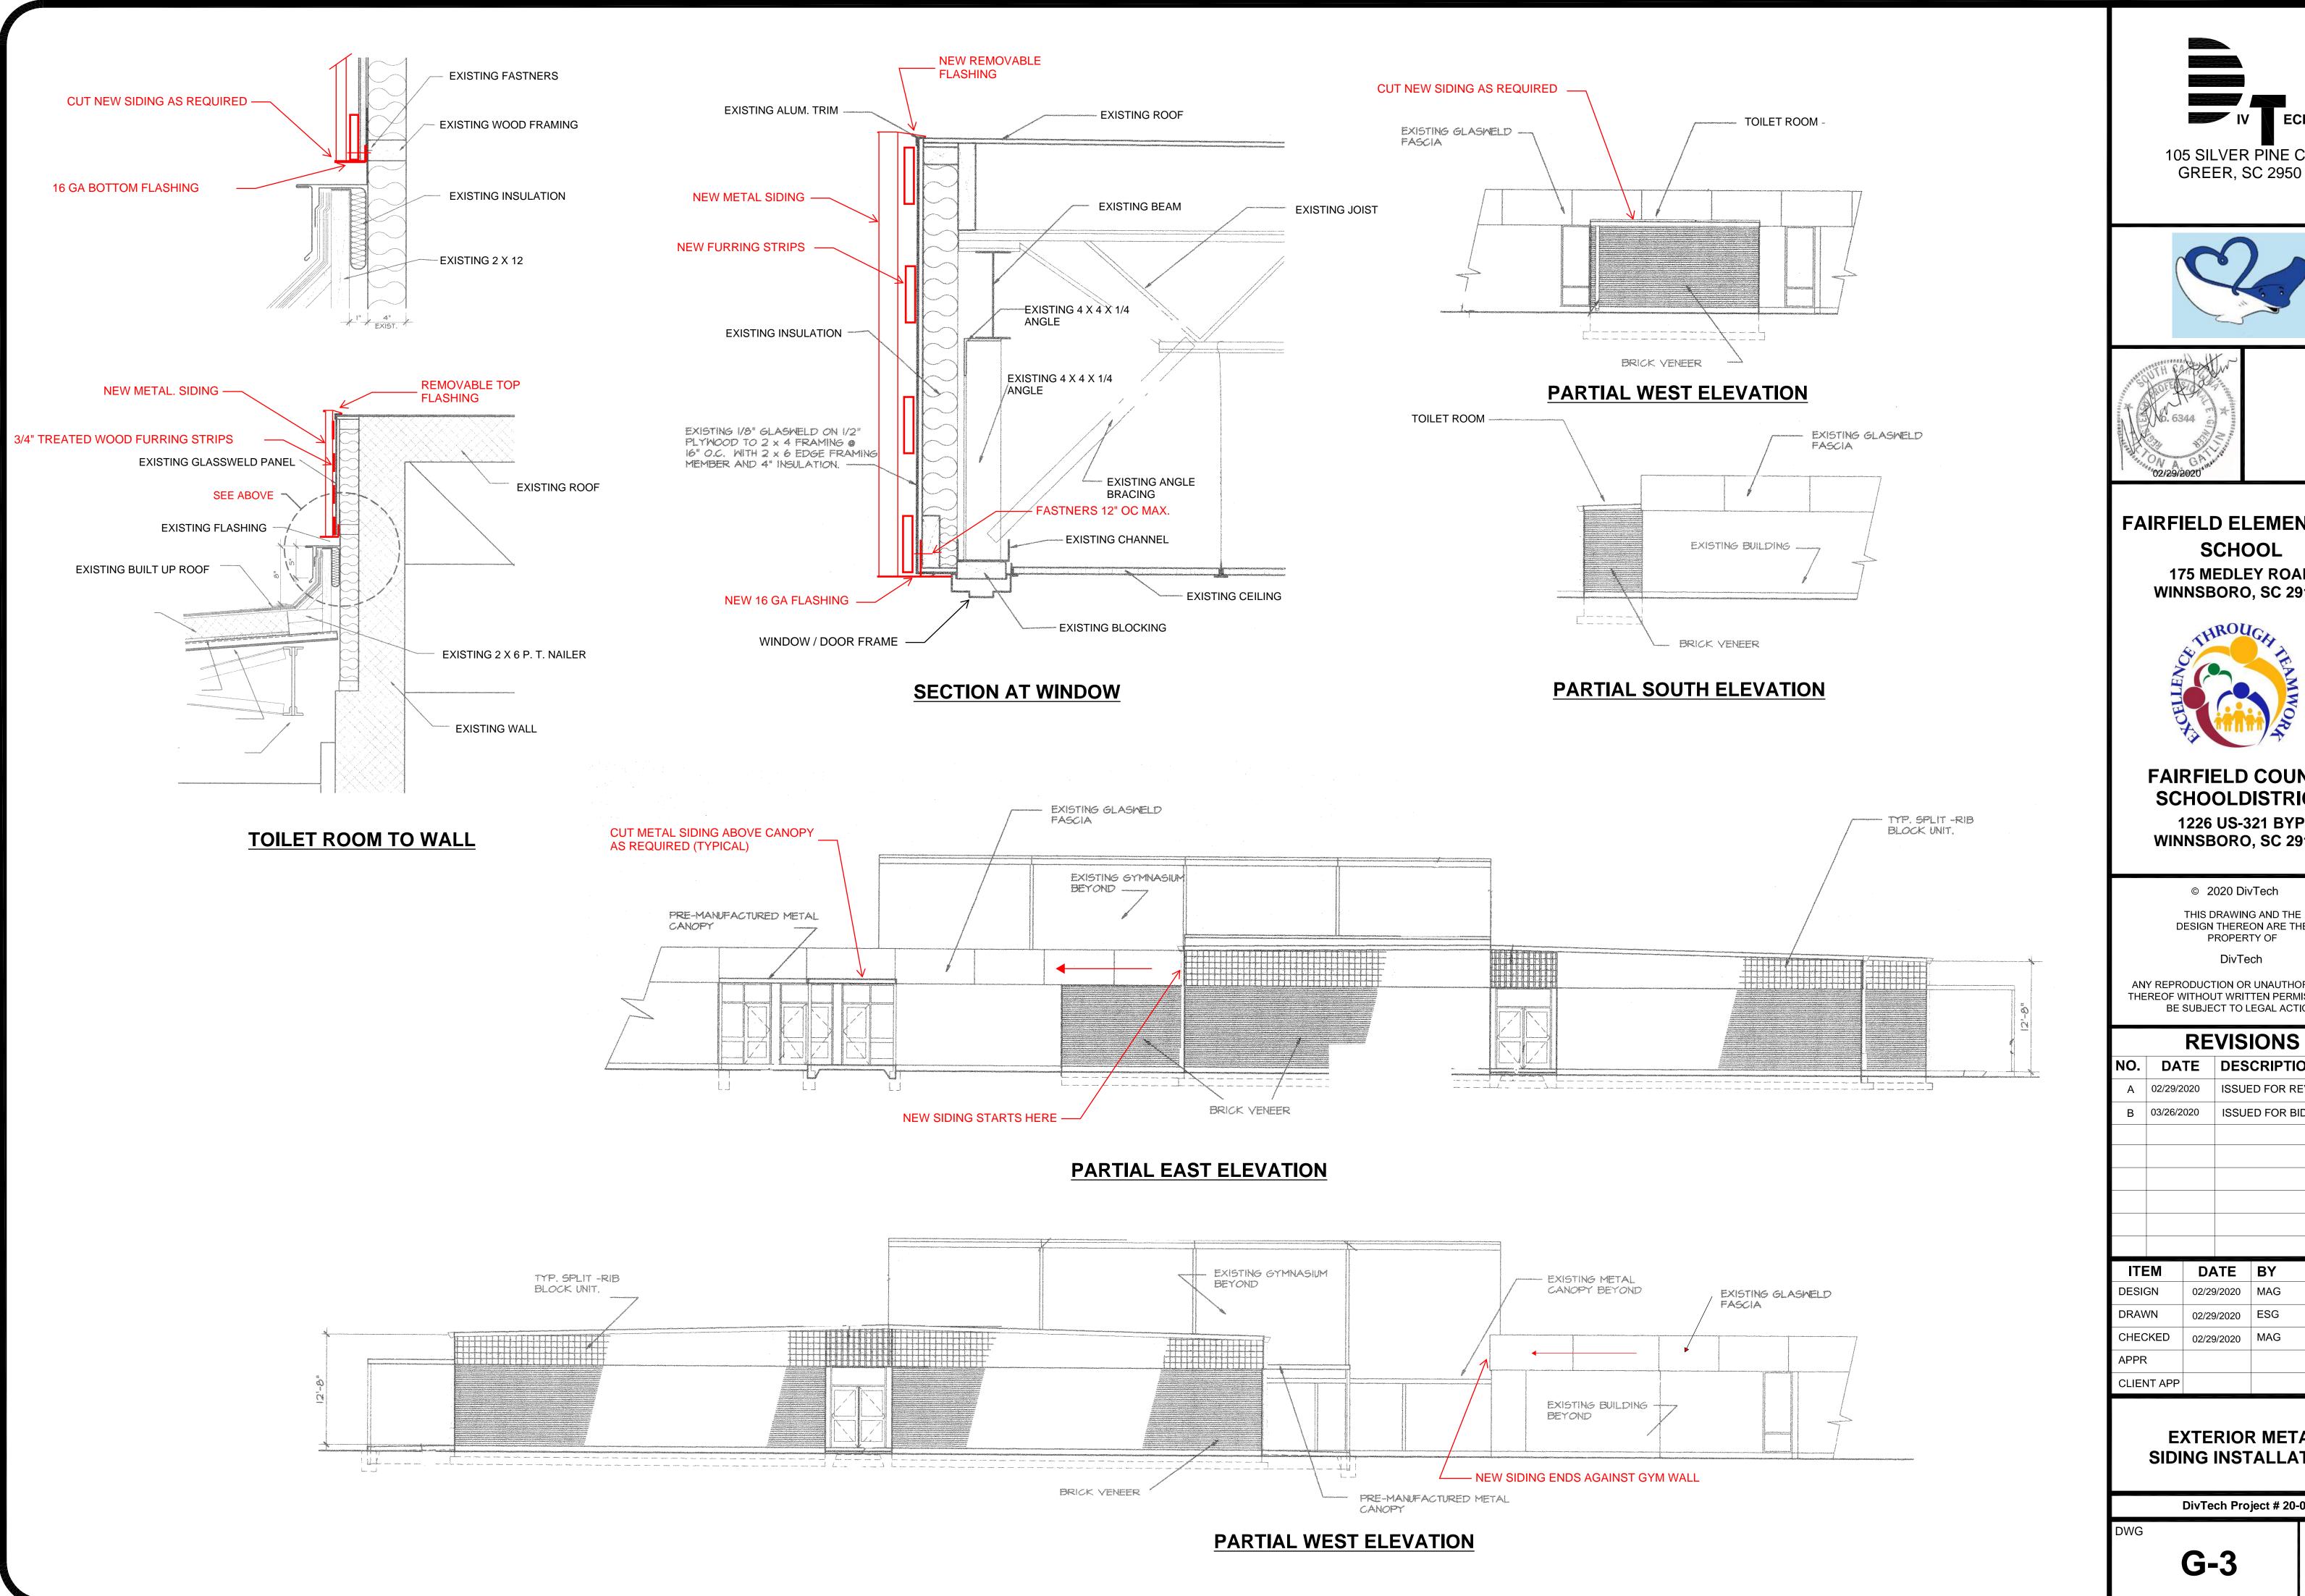

**EXTERIOR METAL** SIDING INSTALLATION

DivTech Project # 20-01

B

REVISION

PRESSURE WASH SPLIT-RIB BLOCK FACIA (TYPICAL)

INSTALL FLASHING BEHIND PLYWOOD BACKING

INSTALL FLASHING BETWEEN
PLYWOOD BACKING AND CEILING
PANELS AT MAIN ENTRANCE

CUT METAL SIDING ABOVE
CANOPY AND FLASH AS
REQUIRED (TYPICAL 3
CANOPIES)

OWNER SHALL
REMOVE/RELOCATE/REINSTALL
ELECTRICAL, PIPING, ETC. ITEMS AS
REQUIRED. CONTRACTOR SHALL
SEAL ALL WATER TITE.

#### FAIRFIELD ELEMENTARY SCHOOL

**175 MEDLEY ROAD** WINNSBORO, SC 29180

#### **FAIRFIELD COUNTY SCHOOLDISTRICT**

1226 US-321 BYP WINNSBORO, SC 29180

© 2020 DivTech

THIS DRAWING AND THE DESIGN THEREON ARE THE PROPERTY OF

DivTech

ANY REPRODUCTION OR UNAUTHORIZED USE THEREOF WITHOUT WRITTEN PERMISSION MAY BE SUBJECT TO LEGAL ACTION.

| REVISIONS |             |  |  |
|-----------|-------------|--|--|
| DATE      | DESCRIPTION |  |  |
|           |             |  |  |

|        |         |       |        | J            |
|--------|---------|-------|--------|--------------|
| Α      | 02/29/2 | 020   | ISSUE  | D FOR REVIEW |
| В      | 03/26/2 | 020   | ISSUE  | ED FOR BIDS  |
|        |         |       |        |              |
|        |         |       |        |              |
|        |         |       |        |              |
|        |         |       |        |              |
|        |         |       |        |              |
|        |         |       |        |              |
| ITEM   |         | D/    | TE     | BY           |
| DESIGN |         | 02/29 | 9/2020 | MAG          |