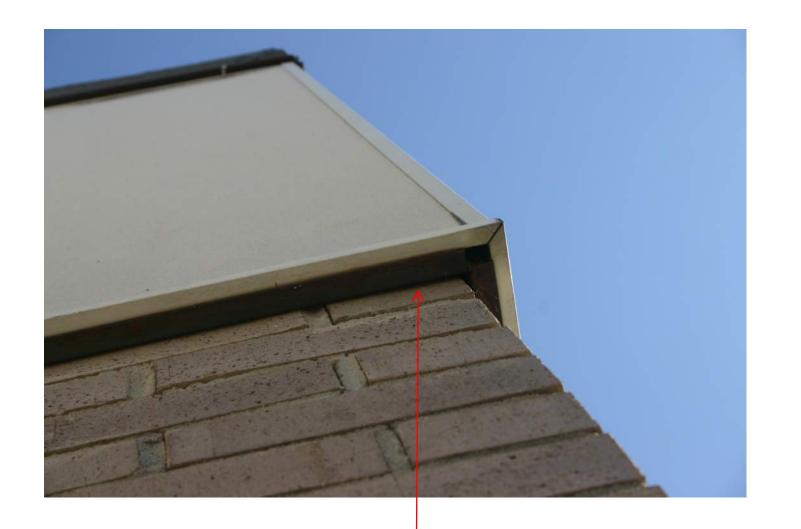

**EXTERIOR METAL** SIDING INSTALLATION

DivTech Project # 20-01

B

REVISION

PRESSURE WASH SPLIT-RIB BLOCK FACIA (TYPICAL)

INSTALL FLASHING BEHIND PLYWOOD BACKING

INSTALL FLASHING BETWEEN
PLYWOOD BACKING AND CEILING
PANELS AT MAIN ENTRANCE

CUT METAL SIDING ABOVE
CANOPY AND FLASH AS
REQUIRED (TYPICAL 3
CANOPIES)

OWNER SHALL
REMOVE/RELOCATE/REINSTALL
ELECTRICAL, PIPING, ETC. ITEMS AS
REQUIRED. CONTRACTOR SHALL
SEAL ALL WATER TITE.