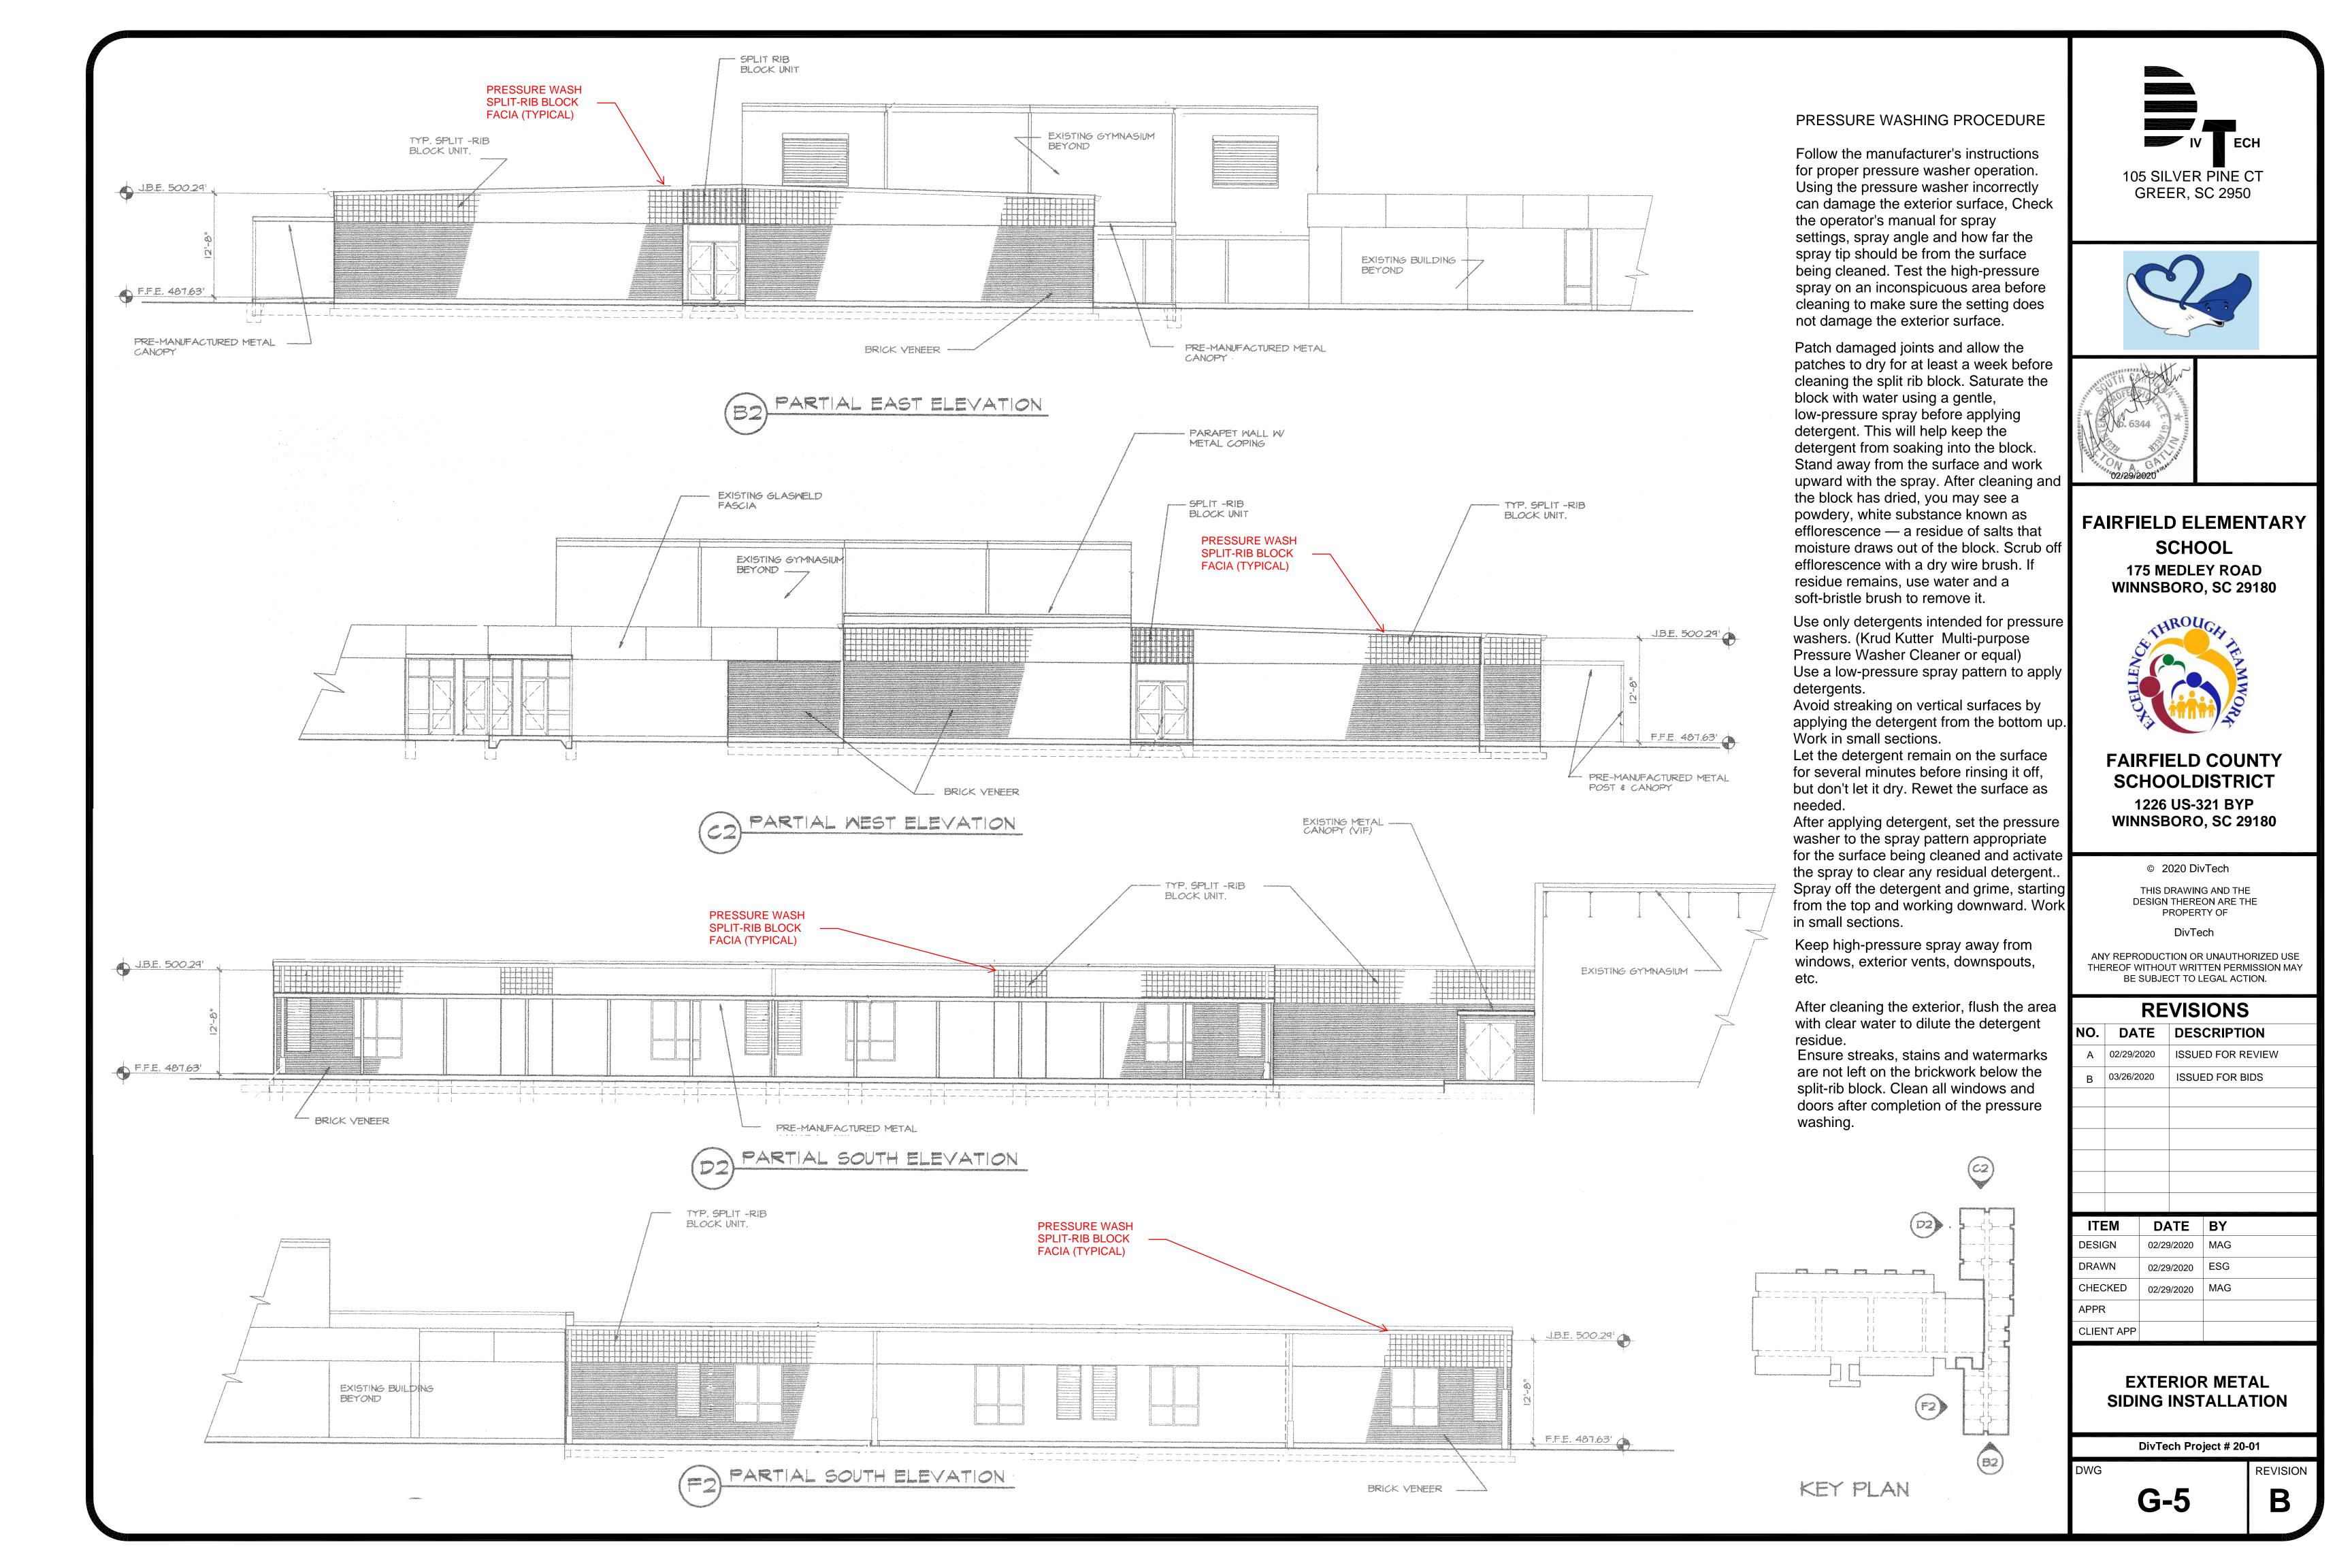

**EXTERIOR METAL** SIDING INSTALLATION

DivTech Project # 20-01

B

REVISION

PRESSURE WASH SPLIT-RIB BLOCK FACIA (TYPICAL)

INSTALL FLASHING BEHIND PLYWOOD BACKING

INSTALL FLASHING BETWEEN
PLYWOOD BACKING AND CEILING
PANELS AT MAIN ENTRANCE

CUT METAL SIDING ABOVE
CANOPY AND FLASH AS
REQUIRED (TYPICAL 3
CANOPIES)

OWNER SHALL
REMOVE/RELOCATE/REINSTALL
ELECTRICAL, PIPING, ETC. ITEMS AS
REQUIRED. CONTRACTOR SHALL
SEAL ALL WATER TITE.