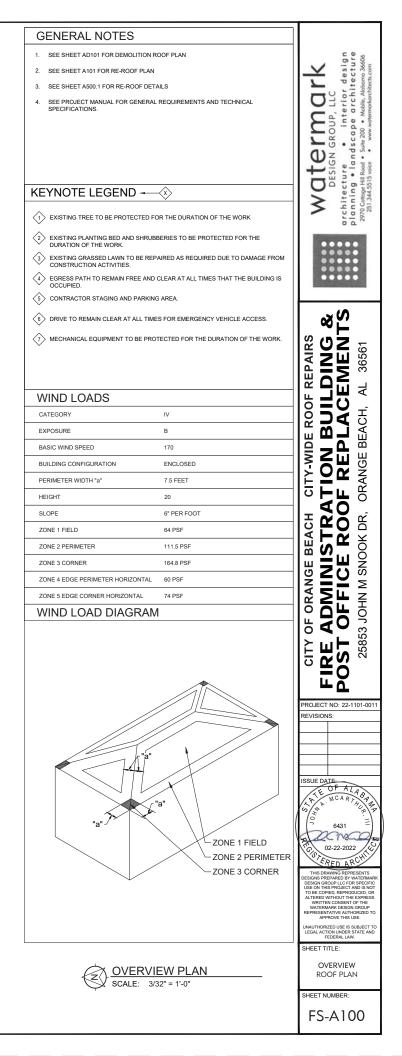

# **FIRE DEPARTMENT ADMINISTRATION BUILDING and POST OFFICE ROOF REPLACEMENTS**

## 25778 JOHN M. SNOOK DR, ORANGE BEACH, AL 36561