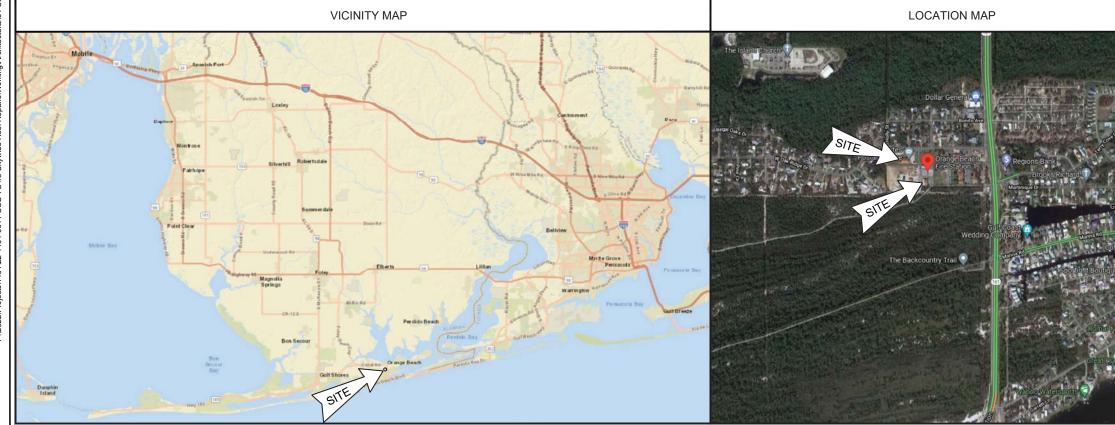

# **FIRE DEPARTMENT ADMINISTRATION BUILDING and POST OFFICE ROOF REPLACEMENTS**

## 25778 JOHN M. SNOOK DR, ORANGE BEACH, AL 36561